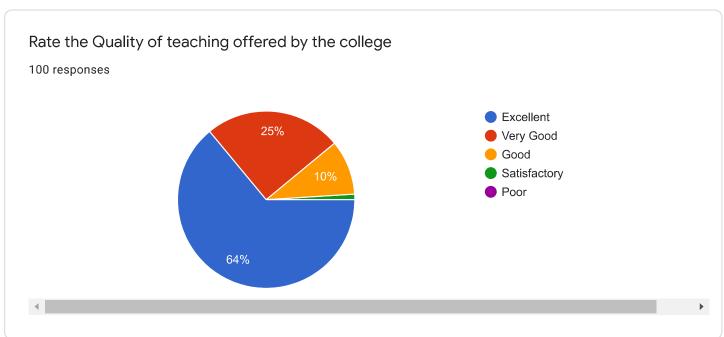

onses



Summary

Individual

#### Who has responded?

prathameshmane9156@gmail.com

snehaljoshi057@gmail.com

santosh.sawairam1976@gmail.com

preetikaragane@gmail.cim

sajaganep3@gmail.com

mohitesharad518@gmail.com

vajidjamadar07@gmail.com

prajaktam2002@gmail.com

mhetrenikita2000@gmail.com

#### Waiting for 2 responses

Send email reminder

ganeshmote2010@gmail.com

mote.ganeshadcbp@gmail.com

#### Name of Parent

100 responses

Radhika Raghunath Shinde

Jotiram Mahadev Shinde

Pravin Ramrao shinde

Amanda Chavan

Shivaji khade

Suvarna Tanaji Sid

Vidyasagar Vasant Kulkarni

Vijay Shankar Mane

Sidram d bilage (Dhanagar)



# Class of the student 100 responses Second year First year 2 year 2nd year FY B pharm F.Y.B Pharm F.Y.B.pharmacy F. Y. B. Pharm FY B-pharmacy







































ACODEMIC YOUR WORL-22
RECORD OF STUDENT ACADEMIC PERFORMANCE

| D - 11      | 118               | 0/ -6  | attand | 0/   | 9                                       |         | Test             | Phyomoley Hual Ordanic chemistry-III |      |      |              |        |                                       |        |           |  |  |
|-------------|-------------------|--------|--------|------|-----------------------------------------|---------|------------------|--------------------------------------|------|------|--------------|--------|---------------------------------------|--------|-----------|--|--|
| Roll.<br>No | (Cı               |        | attend |      | ise)                                    | Ma      |                  |