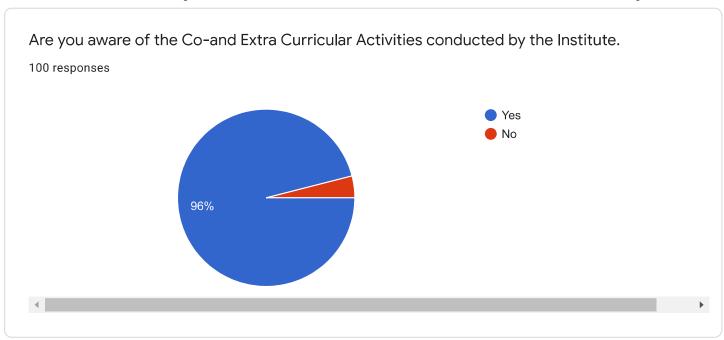

sponses



Summary

Individual

#### Who has responded?

prathameshmane9156@gmail.com

snehaljoshi057@gmail.com

santosh.sawairam1976@gmail.com

preetikaragane@gmail.cim

sajaganep3@gmail.com

mohitesharad518@gmail.com

vajidjamadar07@gmail.com

prajaktam2002@gmail.com

mhetrenikita2000@gmail.com

#### Waiting for 2 responses

Send email reminder

ganeshmote2010@gmail.com

mote.ganeshadcbp@gmail.com

#### Name of Parent

100 responses

Radhika Raghunath Shinde

Jotiram Mahadev Shinde

Pravin Ramrao shinde

Amanda Chavan

Shivaji khade

Suvarna Tanaji Sid

Vidyasagar Vasant Kulkarni

Vijay Shankar Mane

Sidram d bilage (Dhanagar)



# Class of the student 100 responses Second year First year 2 year 2nd year FY B pharm F.Y.B Pharm F.Y.B.pharmacy F. Y. B. Pharm FY B-pharmacy







































ACODEMIC YOUR WORL-22
RECORD OF STUDENT ACADEMIC PERFORMANCE

| D - 11      | 118               | 0/ -6  | attand | 0/   | 9                                       |         | Test             | Phyomoley Hual Ordanic chemistry-III |      |      |              |        |                                       |        |           |  |  |
|-------------|-------------------|--------|--------|------|-----------------------------------------|---------|------------------|--------------------------------------|------|------|--------------|--------|---------------------------------------|--------|-----------|--|--|
| Roll.<br>No | (Cı               |        | attend |      | ise)                                    | Ma      |                  |