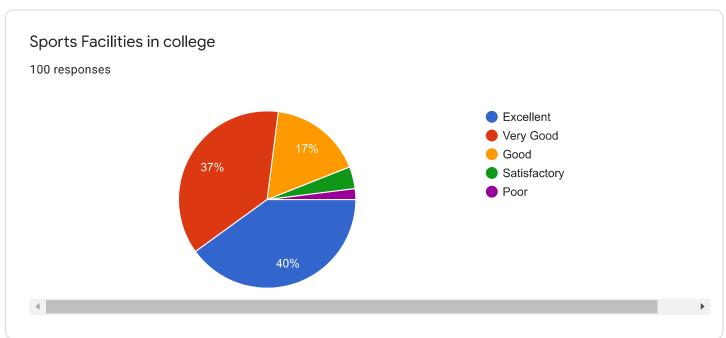

Summary

Individual

#### Who has responded?

prathameshmane9156@gmail.com

snehaljoshi057@gmail.com

santosh.sawairam1976@gmail.com

preetikaragane@gmail.cim

sajaganep3@gmail.com

mohitesharad518@gmail.com

vajidjamadar07@gmail.com

prajaktam2002@gmail.com

mhetrenikita2000@gmail.com

#### Waiting for 2 responses

Send email reminder

ganeshmote2010@gmail.com

mote.ganeshadcbp@gmail.com

#### Name of Parent

100 responses

Radhika Raghunath Shinde

Jotiram Mahadev Shinde

Pravin Ramrao shinde

Amanda Chavan

Shivaji khade

Suvarna Tanaji Sid

Vidyasagar Vasant Kulkarni

Vijay Shankar Mane

Sidram d bilage (Dhanagar)



# Class of the student 100 responses Second year First year 2 year 2nd year FY B pharm F.Y.B Pharm F.Y.B.pharmacy F. Y. B. Pharm FY B-pharmacy







































ACODEMIC YOUR WORL-22
RECORD OF STUDENT ACADEMIC PERFORMANCE

| D - 11      | 118               | 0/ -6  | attand | 0/   | 9                                       |         | Test             | Phyomoley Hual Ordanic chemistry-III |      |      |              |        |                                       |        |           |  |  |
|-------------|-------------------|--------|--------|------|-----------------------------------------|---------|------------------|--------------------------------------|------|------|--------------|--------|---------------------------------------|--------|-----------|--|--|
| Roll.<br>No | (Cı               |        | attend |      | ise)                                    | Ma      |                  |                                      | THE