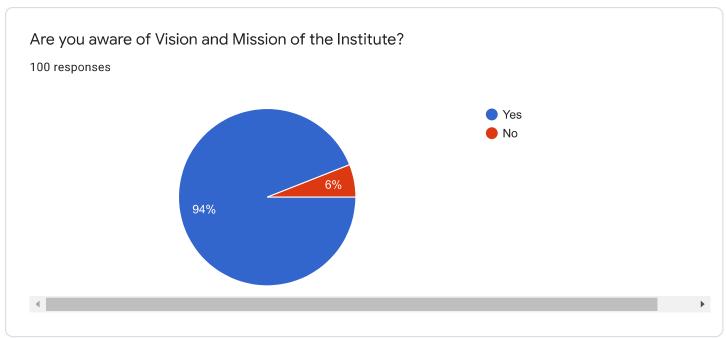

responses



Summary

Individual

#### Who has responded?

prathameshmane9156@gmail.com

snehaljoshi057@gmail.com

santosh.sawairam1976@gmail.com

preetikaragane@gmail.cim

sajaganep3@gmail.com

mohitesharad518@gmail.com

vajidjamadar07@gmail.com

prajaktam2002@gmail.com

mhetrenikita2000@gmail.com

#### Waiting for 2 responses

Send email reminder

ganeshmote2010@gmail.com

mote.ganeshadcbp@gmail.com

#### Name of Parent

100 responses

Radhika Raghunath Shinde

Jotiram Mahadev Shinde

Pravin Ramrao shinde

Amanda Chavan

Shivaji khade

Suvarna Tanaji Sid

Vidyasagar Vasant Kulkarni

Vijay Shankar Mane

Sidram d bilage (Dhanagar)



# Class of the student 100 responses Second year First year 2 year 2nd year FY B pharm F.Y.B Pharm F.Y.B.pharmacy F. Y. B. Pharm FY B-pharmacy







































ACODEMIC YOUR WORL-22
RECORD OF STUDENT ACADEMIC PERFORMANCE

| D - 11      | 118               | 0/ -6  | attand | 0/   | 9                                       |         | Test             | Phyomoley Hual Ordanic chemistry-III |      |      |              |        |                                       |        |           |  |  |
|-------------|-------------------|--------|--------|------|-----------------------------------------|---------|------------------|--------------------------------------|------|------|--------------|--------|---------------------------------------|--------|-----------|--|--|
| Roll.<br>No | (Cı               |        | attend |      | ise)                                    | Ma      |                  |