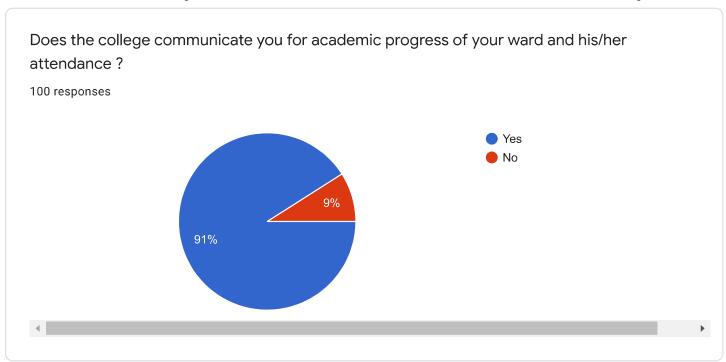

ing responses



Summary

Individual

#### Who has responded?

prathameshmane9156@gmail.com

snehaljoshi057@gmail.com

santosh.sawairam1976@gmail.com

preetikaragane@gmail.cim

sajaganep3@gmail.com

mohitesharad518@gmail.com

vajidjamadar07@gmail.com

prajaktam2002@gmail.com

mhetrenikita2000@gmail.com

#### Waiting for 2 responses

Send email reminder

ganeshmote2010@gmail.com

mote.ganeshadcbp@gmail.com

#### Name of Parent

100 responses

Radhika Raghunath Shinde

Jotiram Mahadev Shinde

Pravin Ramrao shinde

Amanda Chavan

Shivaji khade

Suvarna Tanaji Sid

Vidyasagar Vasant Kulkarni

Vijay Shankar Mane

Sidram d bilage (Dhanagar)



# Class of the student 100 responses Second year First year 2 year 2nd year FY B pharm F.Y.B Pharm F.Y.B.pharmacy F. Y. B. Pharm FY B-pharmacy







































ACODEMIC YOUR WORL-22
RECORD OF STUDENT ACADEMIC PERFORMANCE

| D - 11      | 118               | 0/ -6  | attand | 0/   | 9                                       |         | Test             | Phyomoley Hual Ordanic chemistry-III |      |      |              |        |                                       |        |           |  |  |
|-------------|-------------------|--------|--------|------|-----------------------------------------|---------|------------------|--------------------------------------|------|------|--------------|--------|---------------------------------------|--------|-----------|--|--|
| Roll.<br>No | (Cı               |        | attend |      | ise)                                    | Ma      |                  |