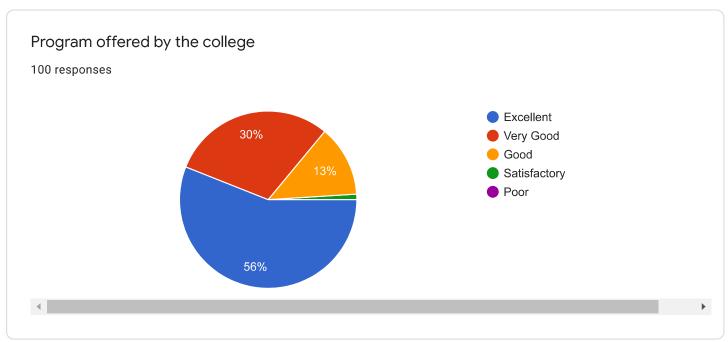

Summary

Individual

#### Who has responded?

prathameshmane9156@gmail.com

snehaljoshi057@gmail.com

santosh.sawairam1976@gmail.com

preetikaragane@gmail.cim

sajaganep3@gmail.com

mohitesharad518@gmail.com

vajidjamadar07@gmail.com

prajaktam2002@gmail.com

mhetrenikita2000@gmail.com

#### Waiting for 2 responses

Send email reminder

ganeshmote2010@gmail.com

mote.ganeshadcbp@gmail.com

#### Name of Parent

100 responses

Radhika Raghunath Shinde

Jotiram Mahadev Shinde

Pravin Ramrao shinde

Amanda Chavan

Shivaji khade

Suvarna Tanaji Sid

Vidyasagar Vasant Kulkarni

Vijay Shankar Mane

Sidram d bilage (Dhanagar)



# Class of the student 100 responses Second year First year 2 year 2nd year FY B pharm F.Y.B Pharm F.Y.B.pharmacy F. Y. B. Pharm FY B-pharmacy







































ACODEMIC YOUR WORL-22
RECORD OF STUDENT ACADEMIC PERFORMANCE

| D - 11      | 118               | 0/ -6  | attand | 0/   | 9                                       |         | Test             | Phyomoley Hual Ordanic chemistry-III |      |      |              |        |                                       |        |           |  |  |
|-------------|-------------------|--------|--------|------|-----------------------------------------|---------|------------------|--------------------------------------|------|------|--------------|--------|---------------------------------------|--------|-----------|--|--|
| Roll.<br>No | (Cı               |        | attend |      | ise)                                    | Ma      |                  |                                      | T