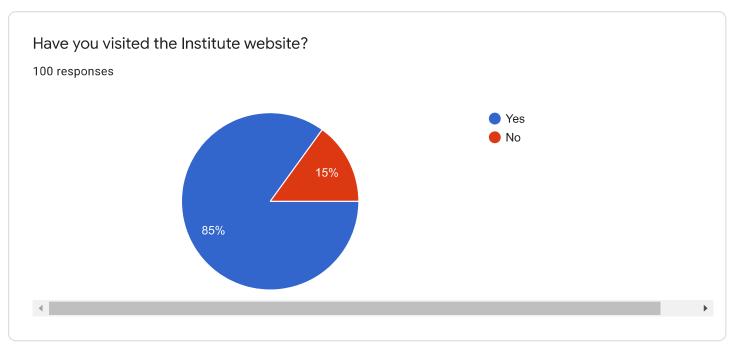

g responses



Summary

Individual

#### Who has responded?

prathameshmane9156@gmail.com

snehaljoshi057@gmail.com

santosh.sawairam1976@gmail.com

preetikaragane@gmail.cim

sajaganep3@gmail.com

mohitesharad518@gmail.com

vajidjamadar07@gmail.com

prajaktam2002@gmail.com

mhetrenikita2000@gmail.com

#### Waiting for 2 responses

Send email reminder

ganeshmote2010@gmail.com

mote.ganeshadcbp@gmail.com

#### Name of Parent

100 responses

Radhika Raghunath Shinde

Jotiram Mahadev Shinde

Pravin Ramrao shinde

Amanda Chavan

Shivaji khade

Suvarna Tanaji Sid

Vidyasagar Vasant Kulkarni

Vijay Shankar Mane

Sidram d bilage (Dhanagar)



# Class of the student 100 responses Second year First year 2 year 2nd year FY B pharm F.Y.B Pharm F.Y.B.pharmacy F. Y. B. Pharm FY B-pharmacy







































ACODEMIC YOUR WORL-22
RECORD OF STUDENT ACADEMIC PERFORMANCE

| D - 11      | 118               | 0/ -6  | attand | 0/   | 9                                       |         | Test             | Phyomoley Hual Ordanic chemistry-III |      |      |              |        |                                       |        |           |  |  |
|-------------|-------------------|--------|--------|------|-----------------------------------------|---------|------------------|--------------------------------------|------|------|--------------|--------|---------------------------------------|--------|-----------|--|--|
| Roll.<br>No | (Cı               |        | attend |      | ise)                                    | Ma      |                  |