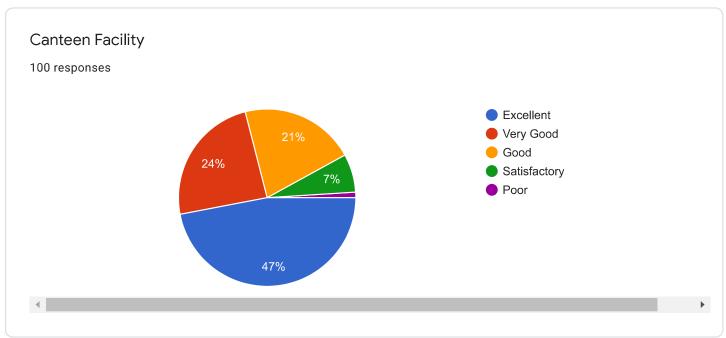

mary

Individual

#### Who has responded?

prathameshmane9156@gmail.com

snehaljoshi057@gmail.com

santosh.sawairam1976@gmail.com

preetikaragane@gmail.cim

sajaganep3@gmail.com

mohitesharad518@gmail.com

vajidjamadar07@gmail.com

prajaktam2002@gmail.com

mhetrenikita2000@gmail.com

#### Waiting for 2 responses

Send email reminder

ganeshmote2010@gmail.com

mote.ganeshadcbp@gmail.com

#### Name of Parent

100 responses

Radhika Raghunath Shinde

Jotiram Mahadev Shinde

Pravin Ramrao shinde

Amanda Chavan

Shivaji khade

Suvarna Tanaji Sid

Vidyasagar Vasant Kulkarni

Vijay Shankar Mane

Sidram d bilage (Dhanagar)



# Class of the student 100 responses Second year First year 2 year 2nd year FY B pharm F.Y.B Pharm F.Y.B.pharmacy F. Y. B. Pharm FY B-pharmacy







































ACODEMIC YOUR WORL-22
RECORD OF STUDENT ACADEMIC PERFORMANCE

| D - 11      | 118               | 0/ -6  | attand | 0/   | 9                                       |         | Test             | Phyomoley Hual Ordanic chemistry-III |      |      |              |        |                                       |        |           |  |  |
|-------------|-------------------|--------|--------|------|-----------------------------------------|---------|------------------|--------------------------------------|------|------|--------------|--------|---------------------------------------|--------|-----------|--|--|
| Roll.<br>No | (Cı               |        | attend |      | ise)                                    | Ma      |                  |                                      | THE  |