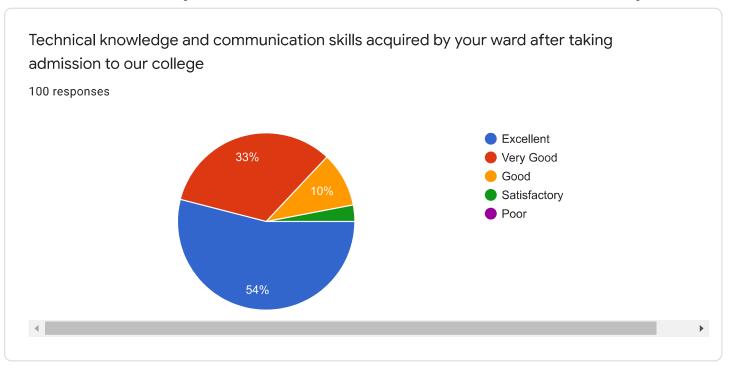

#### 5. Evidence of Success:

- Academic performance of some students in exams has been significantly improved after receiving guidance from their mentor.
- > The mentor effectively helped to resolve personal issues and take care their mentees for any health issue.
- > Mentor system was successful in achieving their career goals.
- Dur mentor mentee system appreciated several time by parents during parent teachers meet at institute.