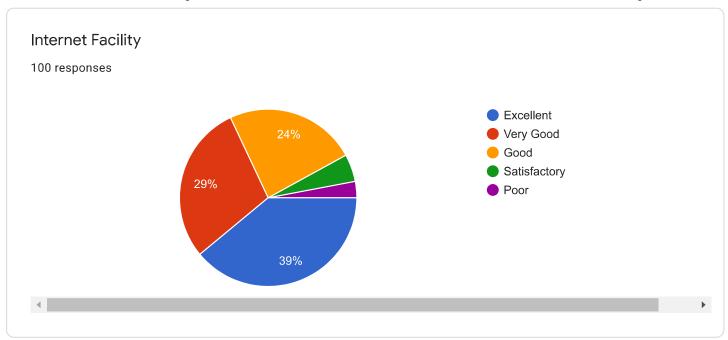

s



Summary

Individual

#### Who has responded?

prathameshmane9156@gmail.com

snehaljoshi057@gmail.com

santosh.sawairam1976@gmail.com

preetikaragane@gmail.cim

sajaganep3@gmail.com

mohitesharad518@gmail.com

vajidjamadar07@gmail.com

prajaktam2002@gmail.com

mhetrenikita2000@gmail.com

#### Waiting for 2 responses

Send email reminder

ganeshmote2010@gmail.com

mote.ganeshadcbp@gmail.com

#### Name of Parent

100 responses

Radhika Raghunath Shinde

Jotiram Mahadev Shinde

Pravin Ramrao shinde

Amanda Chavan

Shivaji khade

Suvarna Tanaji Sid

Vidyasagar Vasant Kulkarni

Vijay Shankar Mane

Sidram d bilage (Dhanagar)



# Class of the student 100 responses Second year First year 2 year 2nd year FY B pharm F.Y.B Pharm F.Y.B.pharmacy F. Y. B. Pharm FY B-pharmacy







































ACODEMIC YOUR WORL-22
RECORD OF STUDENT ACADEMIC PERFORMANCE

| D - 11      | 118               | 0/ -6  | attand | 0/   | 9                                       |         | Test             | Phyomoley Hual Ordanic chemistry-III |      |      |              |        |                                       |        |           |  |  |
|-------------|-------------------|--------|--------|------|-----------------------------------------|---------|------------------|--------------------------------------|------|------|--------------|--------|---------------------------------------|--------|-----------|--|--|
| Roll.<br>No | (Cı               |        | attend |      | ise)                                    | Ma      |                  |                                      |