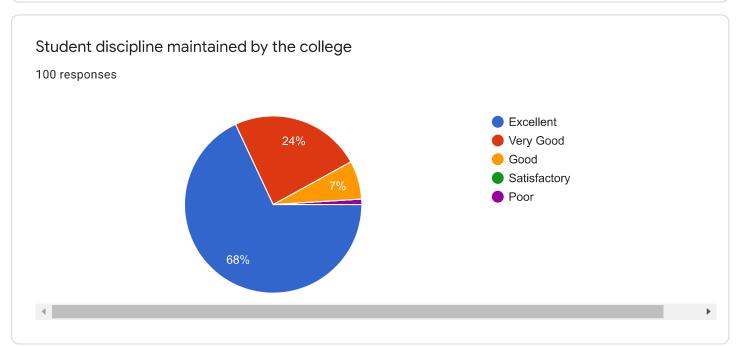

ses



Summary

Individual

#### Who has responded?

prathameshmane9156@gmail.com

snehaljoshi057@gmail.com

santosh.sawairam1976@gmail.com

preetikaragane@gmail.cim

sajaganep3@gmail.com

mohitesharad518@gmail.com

vajidjamadar07@gmail.com

prajaktam2002@gmail.com

mhetrenikita2000@gmail.com

#### Waiting for 2 responses

Send email reminder

ganeshmote2010@gmail.com

mote.ganeshadcbp@gmail.com

#### Name of Parent

100 responses

Radhika Raghunath Shinde

Jotiram Mahadev Shinde

Pravin Ramrao shinde

Amanda Chavan

Shivaji khade

Suvarna Tanaji Sid

Vidyasagar Vasant Kulkarni

Vijay Shankar Mane

Sidram d bilage (Dhanagar)



# Class of the student 100 responses Second year First year 2 year 2nd year FY B pharm F.Y.B Pharm F.Y.B.pharmacy F. Y. B. Pharm FY B-pharmacy







































ACODEMIC YOUR WORL-22
RECORD OF STUDENT ACADEMIC PERFORMANCE

| D - 11      | 118               | 0/ -6  | attand | 0/   | 9                                       |         | Test             | Phyomoley Hual Ordanic chemistry-III |      |      |              |        |                                       |        |           |  |  |
|-------------|-------------------|--------|--------|------|-----------------------------------------|---------|------------------|--------------------------------------|------|------|--------------|--------|---------------------------------------|--------|-----------|--|--|
| Roll.<br>No | (Cı               |        | attend |      | ise)                                    | Ma      |                  |