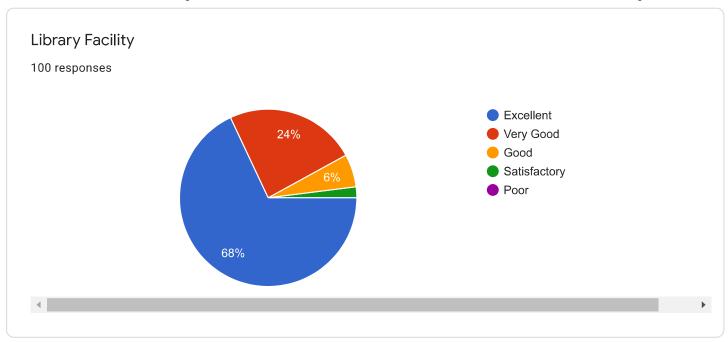

ummary

Individual

#### Who has responded?

prathameshmane9156@gmail.com

snehaljoshi057@gmail.com

santosh.sawairam1976@gmail.com

preetikaragane@gmail.cim

sajaganep3@gmail.com

mohitesharad518@gmail.com

vajidjamadar07@gmail.com

prajaktam2002@gmail.com

mhetrenikita2000@gmail.com

#### Waiting for 2 responses

Send email reminder

ganeshmote2010@gmail.com

mote.ganeshadcbp@gmail.com

#### Name of Parent

100 responses

Radhika Raghunath Shinde

Jotiram Mahadev Shinde

Pravin Ramrao shinde

Amanda Chavan

Shivaji khade

Suvarna Tanaji Sid

Vidyasagar Vasant Kulkarni

Vijay Shankar Mane

Sidram d bilage (Dhanagar)



# Class of the student 100 responses Second year First year 2 year 2nd year FY B pharm F.Y.B Pharm F.Y.B.pharmacy F. Y. B. Pharm FY B-pharmacy







































ACODEMIC YOUR WORL-22
RECORD OF STUDENT ACADEMIC PERFORMANCE

| D - 11      | 118               | 0/ -6  | attand | 0/   | 9                                       |         | Test             | Phyomoley Hual Ordanic chemistry-III |      |      |              |        |                                       |        |           |  |  |
|-------------|-------------------|--------|--------|------|-----------------------------------------|---------|------------------|--------------------------------------|------|------|--------------|--------|---------------------------------------|--------|-----------|--|--|
| Roll.<br>No | (Cı               |        | attend |      | ise)                                    | Ma      |                  |                                      | THE