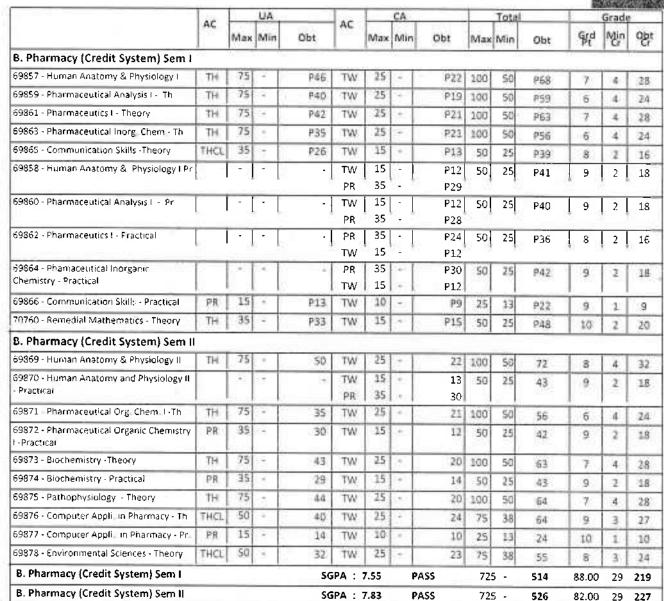

### Year :- 2018-19.

| Sr. | Subject                            | Theory    | Marks    | Practica  | ıl Marks | Pass / | Grad  |  |
|-----|------------------------------------|-----------|----------|-----------|----------|--------|-------|--|
| No. | Sucjett                            | Sessional | External | Sessional | External | Fail   | Obtai |  |
| 01  | Human Anatomy & Physiology-I       | 22        | 46       | 12        | 29       | Pass   | 133   |  |
| 02  | Pharmaceutical Analysis-I          | 19        | 40       | 12.       | 28       | Pass   |       |  |
| 03  | Pharmaceutics-I                    | 21        | 42       | 12        | 24       | Pass   | 70.6  |  |
| 04  | Pharmaceutical Inorganic chemisty- | 21        | 35       | 12        | 30       | Pass   |       |  |
| 05  | Communication skills.              | 13        | 26       | 9         | 13       | Pass   |       |  |
| 06  | Remedial Mathematics.              | 15        | 33       | _         | _        | Pass   | E     |  |

### Year: 2018-19.

| Sr. | Subject                               | Theory    | Marks    | Practica  | ıl Marks | Pass / | Gra   |
|-----|---------------------------------------|-----------|----------|-----------|----------|--------|-------|
| No. |                                       | Sessional | External | Sessional | External | Fail   | Obtai |
| 01  | Human Anatomy & Physio-<br>logy - II. | 22        | 50       | 13        | 30       | Pass   | 773   |
| 02  | Pharmaceutical Organic                | 21        | 35       | 12        | 30       | Pass   |       |
| 03  | Biochemistry.                         | 20        | 43       | 14        | 29       | Pass   | 72.5  |
| 04  | Pathophysiology.                      | 20        | 44       | -         | _ 4      | Pass.  | 6. Re |
| 05  | Computer Applications in pharmacy.    | 24        | 40       | 10        | 14       | Pass   |       |
| 06  | Environmental sciences.               | 23        | 32       | _         | _        | Pass   | enoi2 |