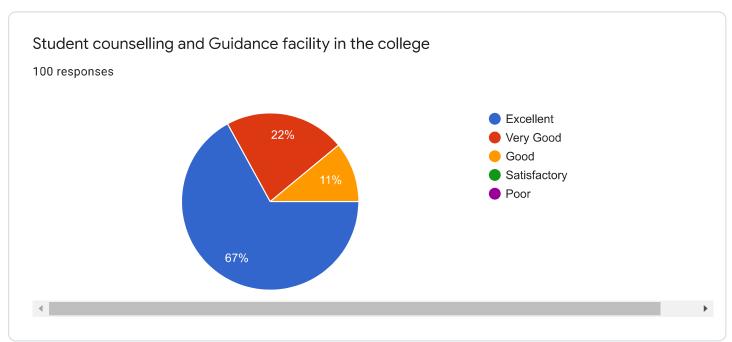

ry

Individual

#### Who has responded?

prathameshmane9156@gmail.com

snehaljoshi057@gmail.com

santosh.sawairam1976@gmail.com

preetikaragane@gmail.cim

sajaganep3@gmail.com

mohitesharad518@gmail.com

vajidjamadar07@gmail.com

prajaktam2002@gmail.com

mhetrenikita2000@gmail.com

#### Waiting for 2 responses

Send email reminder

ganeshmote2010@gmail.com

mote.ganeshadcbp@gmail.com

#### Name of Parent

100 responses

Radhika Raghunath Shinde

Jotiram Mahadev Shinde

Pravin Ramrao shinde

Amanda Chavan

Shivaji khade

Suvarna Tanaji Sid

Vidyasagar Vasant Kulkarni

Vijay Shankar Mane

Sidram d bilage (Dhanagar)



# Class of the student 100 responses Second year First year 2 year 2nd year FY B pharm F.Y.B Pharm F.Y.B.pharmacy F. Y. B. Pharm FY B-pharmacy







































ACODEMIC YOUR WORL-22
RECORD OF STUDENT ACADEMIC PERFORMANCE

| D - 11      | 118               | 0/ -6  | attand | 0/   | 9                                       |         | Test             | Phyomoley Hual Ordanic chemistry-III |      |      |              |        |                                       |        |           |  |  |
|-------------|-------------------|--------|--------|------|-----------------------------------------|---------|------------------|--------------------------------------|------|------|--------------|--------|---------------------------------------|--------|-----------|--|--|
| Roll.<br>No | (Cı               |        | attend |      | ise)                                    | Ma      |                  |                                      | THE  | OR