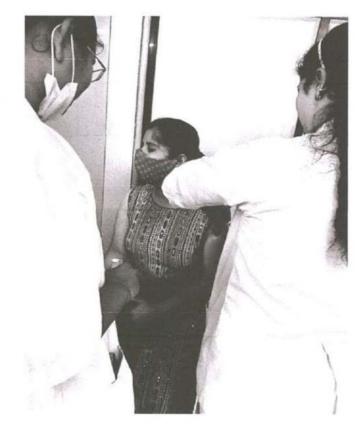

### HEALTH CHECK-UP CAMP

Topic : HEALTH CHECK UP CAMP

Day & Date : 9th & 10th Feb, 2022

Total Participant : 380

college

A Medical Health Checkup Camp for Faculty & Staff were organized on 9th & 10th Feb, 2022 at Annasaheb Dange College of Pharmacy, Ashta. Camp was organized in association withHon. Shri. Annasaheb Dange Ayurveda Medical College, Post Graduate & Research Centre, Ashta. The 10 team members of Hospital including one Physician, One Cardiologist and One Gynecologist arrived at the College at 10.00 AM. Principal Prof. (Dr.)M. G. Saralaya, ADCP, Ashta presented the flowers to Dr. Wali Sir & team members and he discussed various issues of health with the Doctors. Physical examination along with Blood Sugar, Blood Pressure, Lipid Test and ECG tests were provided by the Hospital. Hon. Shri. Annasaheb Dange Ayurveda Medical College, Post Graduate & Research Centre, Ashta also given 50% discount on remaining other diagnosis tests in their Hospital.

Approximate 380 faculty members & staff from all the branches of Shri. Annasaheb Dange Education Campus, Ashta came for the Health Checkup. Doctors advised them various medicines and consultation during the camp. Camp was successfully organized under the guidance of Chairman Shri. Annasaheb Dange, Secretary Adv. Rajendra Dange, Executive Director Prof. R. A. Kanai, Registrar Prof. S. V. Hivrekar, Sant Dyneshwar Shikshan Sanstha, Islampur, Prof (Dr.) M. G. Saralaya Principal ADCBP, Prof (Dr.) A. G. Wali Principal, ADAM supported in the coordination of the Camp.