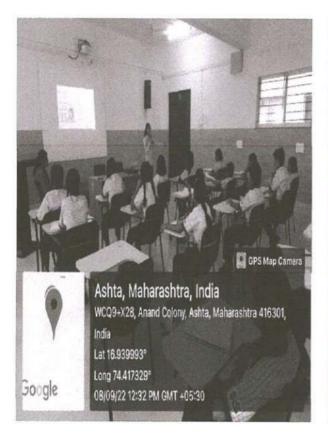

#### REPORT ON GUEST LECTURE / SEMINAR / WORKSHOP

| Topic                                                            | An Awareness Programme On Use of Sanitary Pads: Menstrual Hygiene |
|------------------------------------------------------------------|-------------------------------------------------------------------|
| Day and Date                                                     | Wednesday, 28th September, 2022                                   |
| Name of resource person with affiliation                         | Dr. Varsha Khot                                                   |
| Venue                                                            | Annasaheb Dange Public English medium school, Ashta               |
| Type of participant:<br>(Students/ Teachers / Non-teaching)      | Girls Students from grade 9 <sup>h</sup> to 12 <sup>th</sup>      |
| Number of participants                                           | 50                                                                |
| Name of event co-ordinator:                                      | Dr. Yasmin Momin (Chairman, ICC)                                  |
| Name of the student organization involved in event organization: | Members of Parichay Officials and ADCBP,<br>Ashta T.Y.B.Pharm     |

## Glimpses of events:

**Inauguration of Programme** 

**Felicitation of Guests** 

Session by Guest and Students of T.Y.B.Pharm (Parichay)

#### **Programme Report**

Our Annasaheb Dange College of Pharmacy Ashta, in Association with Annasaheb Dange Public School and Parichay Officials, Kolhapur has been organized "An Awareness Programme On Use of Sanitary Pads: Menstrual Hygiene on 28th September, 2022 at 11.00 am. in auditorium of ADPS, Ashta.

The programme was inaugurated at the auspicious hands of Dr. Varsha Khot (BAMS, MD) guest speaker. The inauguration function was graced by the presence of Mr. S.B. Patil (Principal, ADPS, Ashta) Prof. Dr. Saralaya M.G. (Principal, ADCBP, Ashta) Mrs. Desai D.A. (Head Mistress, ADEMS, Ashta), Dr. Momin Y.H. (Head, Pharmaceutical Chemistry Dept. ADCBP, Ashta), Parichay associated T.Y.B.Pharm students and all other teaching staff and students. The guest speakers were felicitated by Prof. Dr. Saralaya M.G (Principal, ADCBP, Ashta) by presenting bouquet as token of appreciation. After formal inauguration and felicitation, Prof. Dr. M.G. Saralaya has briefly given welcome note of the event.

Dr. Varsha mam addressed to girls students about menstrual cycle span, importance of being a women, hygiene related to menses, pains and precautions, diseased occurred due to negligence. Our T.Y.B.Pharm students, Miss. Shruti Patil, Miss. Arpita Jamadade, Miss. Rutuja, Miss. Rudreshwari and Miss. Amruta further thoroughly discussed about the diet during menses, hygiene to be maintained, use of sanitary pad by demonstration, disposal of sanitary pad after use by demonstration, problems associated with menstrual and solution over it. Dr. Varsha mam also added the Ayurvedic remedies for problems and importance of diet, yoga and meditation during these days. Total 50 students were presented for programme. The feedback forms were also provided to the students and received good feedback from them. Miss. Dr. Momin Y.H. Chairman ICC ADCBP has coordinated this workshop.