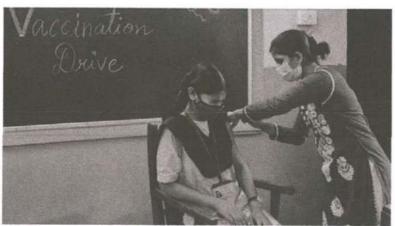

# **VACCINATION DRIVE REPORT**

Topic

: Vaccination Drive

Day & Date

: 26th & 27th October 2021

**Total Participant** 

: 57

In the view of Covid-19 pandemic, Annasaheb Dange College of B.Pharmacy, Ashta has organized vaccination drive in collaboration with Hon. Shri. Annasaheb Dange Ayurveda Medical College, Post Graduate & Research Centre, Ashta for students and faculties in order to keep them protected from Corona Virus. Around 57 participants were given with Covishield & Covaxinas 1<sup>st</sup>& 2<sup>nd</sup> dose as per their vaccination schedule and were asked to follow the suggestions as per Doctor's advice.

Chairman Shri. Annasaheb Dange, Secretary Adv. Rajendra Dange, Executive Director, Prof. R. A. Kanai, Sant Dyneshwar Shikshan Sanstha, Islampur, Principal Prof (Dr.) M. G. Saralaya Principal, ADCBP, Prof (Dr.)A. G. Wali Principal, ADAMhave given their full support to the vaccination programmein every way. Around 11 staff members& 46 students have taken their Ist or II<sup>nd</sup> dose Covishield/Covaxin.

Finally, Mr. H. P. Khade Asst. Prof. propose vote of thanks.

Total 57 participants including teaching staff, non-teaching staff & students was taken benefits of vaccination drive.

**Vaccination Drive** 

II<sup>nd</sup> dose Covishield.

**Vaccination Drive** 

Ist or IInd dose Covaxin.