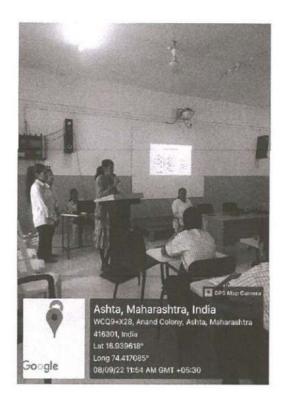

#### REPORT ON GUEST LECTURE / SEMINAR / WORKSHOP

| Topic                                                            | An Awareness Programme On Use of Sanitary Pads: Menstrual Hygiene |
|------------------------------------------------------------------|-------------------------------------------------------------------|
| Day and Date                                                     | Wednesday, 28th September, 2022                                   |
| Name of resource person with affiliation                         | Dr. Varsha Khot                                                   |
| Venue                                                            | Annasaheb Dange Public English medium school, Ashta               |
| Type of participant:<br>(Students/ Teachers / Non-teaching)      | Girls Students from grade 9 <sup>h</sup> to 12 <sup>th</sup>      |
| Number of participants                                           | 50                                                                |
| Name of event co-ordinator:                                      | Dr. Yasmin Momin (Chairman, ICC)                                  |
| Name of the student organization involved in event organization: | Members of Parichay Officials and ADCBP,<br>Ashta T.Y.B.Pharm     |

## Glimpses of events:

**Inauguration of Programme** 

**Felicitation of Guests** 

Session by Guest and Students of T.Y.B.Pharm (Parichay)

#### **Programme Report**

Our Annasaheb Dange College of Pharmacy Ashta, in Association with Annasaheb Dange Public School and Parichay Officials, Kolhapur has been organized "An Awareness Programme On Use of Sanitary Pads: Menstrual Hygiene on 28th September, 2022 at 11.00 am. in auditorium of ADPS, Ashta.

The programme was inaugurated at the auspicious hands of Dr. Varsha Khot (BAMS, MD) guest speaker. The inauguration function was graced by the presence of Mr. S.B. Patil (Principal, ADPS, Ashta) Prof. Dr. Saralaya M.G. (Principal, ADCBP, Ashta) Mrs. Desai D.A. (Head Mistress, ADEMS, Ashta), Dr. Momin Y.H. (Head, Pharmaceutical Chemistry Dept. ADCBP, Ashta), Parichay associated T.Y.B.Pharm students and all other teaching staff and students. The guest speakers were felicitated by Prof. Dr. Saralaya M.G (Principal, ADCBP, Ashta) by presenting bouquet as token of appreciation. After formal inauguration and felicitation, Prof. Dr. M.G. Saralaya has briefly given welcome note of the event.

Dr. Varsha mam addressed to girls students about menstrual cycle span, importance of being a women, hygiene related to menses, pains and precautions, diseased occurred due to negligence. Our T.Y.B.Pharm students, Miss. Shruti Patil, Miss. Arpita Jamadade, Miss. Rutuja, Miss. Rudreshwari and Miss. Amruta further thoroughly discussed about the diet during menses, hygiene to be maintained, use of sanitary pad by demonstration, disposal of sanitary pad after use by demonstration, problems associated with menstrual and solution over it. Dr. Varsha mam also added the Ayurvedic remedies for problems and importance of diet, yoga and meditation during these days. Total 50 students were presented for programme. The feedback forms were also provided to the students and received good feedback from them. Miss. Dr. Momin Y.H. Chairman ICC ADCBP has coordinated this workshop.