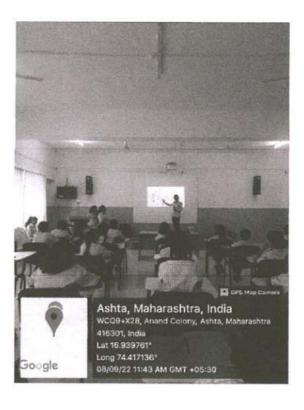

#### REPORT ON GUEST LECTURE / SEMINAR / WORKSHOP

| Topic                                                            | An Awareness Programme On Use of Sanitary Pads: Menstrual Hygiene |
|------------------------------------------------------------------|-------------------------------------------------------------------|
| Day and Date                                                     | Wednesday, 28th September, 2022                                   |
| Name of resource person with affiliation                         | Dr. Varsha Khot                                                   |
| Venue                                                            | Annasaheb Dange Public English medium school, Ashta               |
| Type of participant:<br>(Students/ Teachers / Non-teaching)      | Girls Students from grade 9 <sup>h</sup> to 12 <sup>th</sup>      |
| Number of participants                                           | 50                                                                |
| Name of event co-ordinator:                                      | Dr. Yasmin Momin (Chairman, ICC)                                  |
| Name of the student organization involved in event organization: | Members of Parichay Officials and ADCBP,<br>Ashta T.Y.B.Pharm     |

## Glimpses of events:

**Inauguration of Programme** 

**Felicitation of Guests** 

Session by Guest and Students of T.Y.B.Pharm (Parichay)

#### **Programme Report**

Our Annasaheb Dange College of Pharmacy Ashta, in Association with Annasaheb Dange Public School and Parichay Officials, Kolhapur has been organized "An Awareness Programme On Use of Sanitary Pads: Menstrual Hygiene on 28th September, 2022 at 11.00 am. in auditorium of ADPS, Ashta.

The programme was inaugurated at the auspicious hands of Dr. Varsha Khot (BAMS, MD) guest speaker. The inauguration function was graced by the presence of Mr. S.B. Patil (Principal, ADPS, Ashta) Prof. Dr. Saralaya M.G. (Principal, ADCBP, Ashta) Mrs. Desai D.A. (Head Mistress, ADEMS, Ashta), Dr. Momin Y.H. (Head, Pharmaceutical Chemistry Dept. ADCBP, Ashta), Parichay associated T.Y.B.Pharm students and all other teaching staff and students. The guest speakers were felicitated by Prof. Dr. Saralaya M.G (Principal, ADCBP, Ashta) by presenting bouquet as token of appreciation. After formal inauguration and felicitation, Prof. Dr. M.G. Saralaya has briefly given welcome note of the event.

Dr. Varsha mam addressed to girls students about menstrual cycle span, importance of being a women, hygiene related to menses, pains and precautions, diseased occurred due to negligence. Our T.Y.B.Pharm students, Miss. Shruti Patil, Miss. Arpita Jamadade, Miss. Rutuja, Miss. Rudreshwari and Miss. Amruta further thoroughly discussed about the diet during menses, hygiene to be maintained, use of sanitary pad by demonstration, disposal of sanitary pad after use by demonstration, problems associated with menstrual and solution over it. Dr. Varsha mam also added the Ayurvedic remedies for problems and importance of diet, yoga and meditation during these days. Total 50 students were presented for programme. The feedback forms were also provided to the students and received good feedback from them. Miss. Dr. Momin Y.H. Chairman ICC ADCBP has coordinated this workshop.