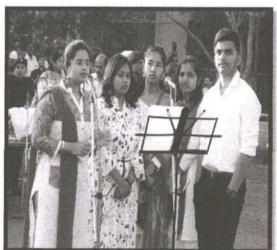

#### Report

As a part of Extra-curricular activity students took participation in solo singing competition. The sung a song on karaoke tracks. This activity gave them to represent themself in front of college and show their hidden talent in singing. Some of them sung Hind as well as Marathi language song. At the end of the of the competition result was declared