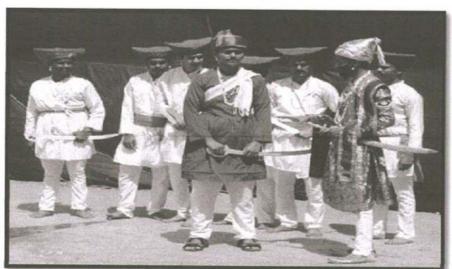

#### Report

Moreover, the Indian traditional dresses from various states speak of a culture unique to its own land that is perhaps, never to be found elsewhere. Students wear different traditional dresses to represent different states and celebrate the traditional days.

Annasaheb) Lange College of B. Pharmacy, Ashta.