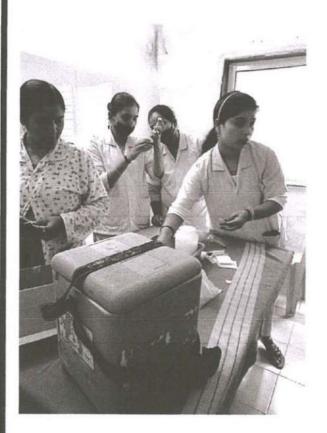

### HEALTH CHECK-UP CAMP

Topic : HEALTH CHECK UP CAMP

Day & Date : 9th & 10th Feb, 2022

Total Participant : 380

college

A Medical Health Checkup Camp for Faculty & Staff were organized on 9th & 10th Feb, 2022 at Annasaheb Dange College of Pharmacy, Ashta. Camp was organized in association withHon. Shri. Annasaheb Dange Ayurveda Medical College, Post Graduate & Research Centre, Ashta. The 10 team members of Hospital including one Physician, One Cardiologist and One Gynecologist arrived at the College at 10.00 AM. Principal Prof. (Dr.)M. G. Saralaya, ADCP, Ashta presented the flowers to Dr. Wali Sir & team members and he discussed various issues of health with the Doctors. Physical examination along with Blood Sugar, Blood Pressure, Lipid Test and ECG tests were provided by the Hospital. Hon. Shri. Annasaheb Dange Ayurveda Medical College, Post Graduate & Research Centre, Ashta also given 50% discount on remaining other diagnosis tests in their Hospital.

Approximate 380 faculty members & staff from all the branches of Shri. Annasaheb Dange Education Campus, Ashta came for the Health Checkup. Doctors advised them various medicines and consultation during the camp. Camp was successfully organized under the guidance of Chairman Shri. Annasaheb Dange, Secretary Adv. Rajendra Dange, Executive Director Prof. R. A. Kanai, Registrar Prof. S. V. Hivrekar, Sant Dyneshwar Shikshan Sanstha, Islampur, Prof (Dr.) M. G. Saralaya Principal ADCBP, Prof (Dr.) A. G. Wali Principal, ADAM supported in the coordination of the Camp.