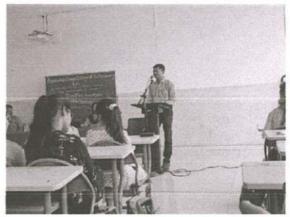

#### NOTICE

Date: 20/04/2022

All students are informed that one day seminar is held on "Diseases and Conditions in Adolescent Girls Students" on 23rd April 2022 at 3.00 pm in seminar hall of our college ADCBP, Ashta. All are informed to be present without fail.

Seminar On

Diseases and Conditions In Adolscent Girls Students

GUEST SPEAKER: DR. PRASHANT CHOUGULE, BAMS,MD (AM)

April 23, 2022 at 3.00 pm

Prof. Dr. M.G. Saralaya Principal, ADCBP

Prof. R.A. Kanai Executive Director, SDSS Adv. R.R.Dange Secretary, SDSS

#### REPORT ON GUEST LECTURE / SEMINAR / WORKSHOP

| Diseases and Conditions in Adolescent Girls  |
|----------------------------------------------|
| Students                                     |
| Saturday, 23 <sup>rd</sup> April 2022        |
| Dr. Prashant Chougule<br>B.A.M.S (MD)        |
| Annasaheb Dange College of B.Pharmacy, Ashta |
| Students and Teachers                        |
| 98                                           |
| Dr. Yasmin Momin (Chairman, ICC)             |
| Members of Internal Complaints Cell          |
|                                              |

#### **Programme Report**

Our Annasaheb Dange College of Pharmacy Ashta, Dist Sangli has been organized one day Seminar on "Diseases and Conditions in Adolescent Girls Students" on 23<sup>rd</sup> April 2022 at 3.00 pm in seminar hall of our college.

Miss. Arpita Jamadade Student representative of Internal Complaints Cell has hosted this programme. The guest speakers **Dr. Prashant Chougule** (B.A.M.S. MD) were felicitated by **Dr. Yasmin Momin** (Chairman, ICC) by presenting memento and bouquet as token of appreciation.

Sir has delivered a lecture on Diseases and Conditions in Adolescent Girls Students in which he addressed and focused the various disease conditions of women which are related with adolescence. He also discussed the Ayurvedic treatments for various women diseases and also home remedies for relief. He also commented on importance of diet and yoga and exercises to the students. The lecture was attended by 98 students and all teaching faculties. The workshop is ended with vote of thanks by Nimish khandekar (Student Final Year B. Pharm).