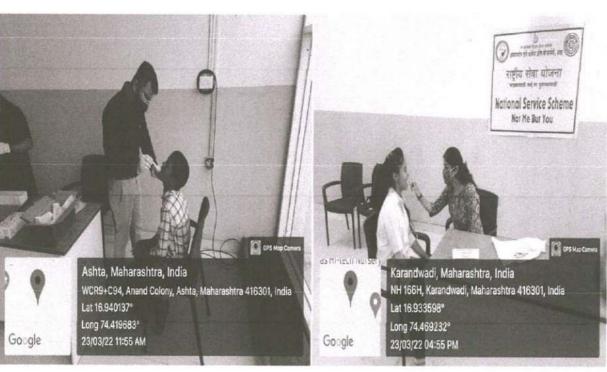

#### A Report on Polio Vaccination Program

(Conducted on 24th Oct 2019)

Date of the Event: 24th Oct 2019

Name of the Event: Polio Vaccination Program.

Venue: Ashta, Mirajwadi, Shirgaon & Hubalwadi

No. of Participants: 64

The Pulse Polio Initiative was started with an objective of achieving hundred per cent coverage under Oral Polio Vaccine. It aimed to immunize children through improved social mobilization, plan mop-up operations in areas where poliovirus has almost disappeared and maintain high level of morale among the public.

To create awareness and importance of polio vaccination among community, Polio Vaccination Camp was organized by the NSS cell of Annasaheb Dange College of Pharmacy, Ashta for three consecutive days, **24**<sup>th</sup> **Oct 2019** between 7.30 am to 5.00 pm at Ashta, Mirajwadi, Shirgaon & Hubalwadi village. The event was organized under the coordination of Mr. A. K. Mulani.

Total 64 students have participated in this Polio vaccination camp organized by NSS Cell of Annasaheb Dange College of Pharmacy, Ashta.

Annasanen Dange College of B. Pharmacy, Ashta.