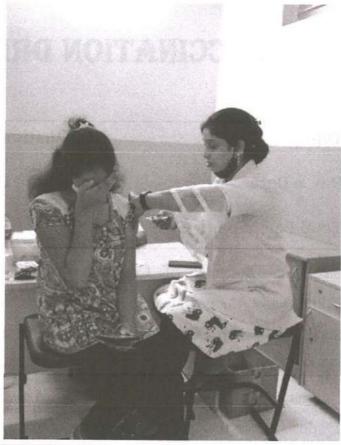

# VACCINATION DRIVE REPORT (AGE 15 TO 18 YEARS)

Topic

: Vaccination Drive (Age 15 to 18)

Day & Date

: 07th & 08th January 2022

**Total Participant** 

: 192

In the view of Covid-19 pandemic, Annasaheb Dange College of B.Pharmacy, Ashtahas organized vaccination drive in collaboration with Hon. Shri. Annasaheb Dange Ayurveda Medical College, Post Graduate & Research Centre, Ashtafor students and faculties in order to keep them protected from Corona Virus. Around 192 participants were given with Covaxinas 1<sup>st</sup> dose as per their vaccination schedule and were asked to follow the suggestions as per Doctor's advice.

Chairman Shri. Annasaheb Dange, Secretary Adv. Rajendra Dange, Executive Director, Prof. R. A. Kanai, Sant Dyneshwar Shikshan Sanstha, Islampur, Principal Prof (Dr.) M. G. Saralaya Principal, ADCBP, Prof (Dr.)A. G. Wali Principal, ADAM have given their full support to the vaccination programmein every way. Around 11 staff members& 46 students have taken their Ist or II<sup>nd</sup> dose Covishield/Covaxin.

Finally, Mr. H. P. Khade Asst. Prof. propose vote of thanks.

Total 192 participants including teaching staff, non-teaching staff & students was taken benefits of vaccination drive.

Annasaheb Dange College of B. Pharmacy, Ashta