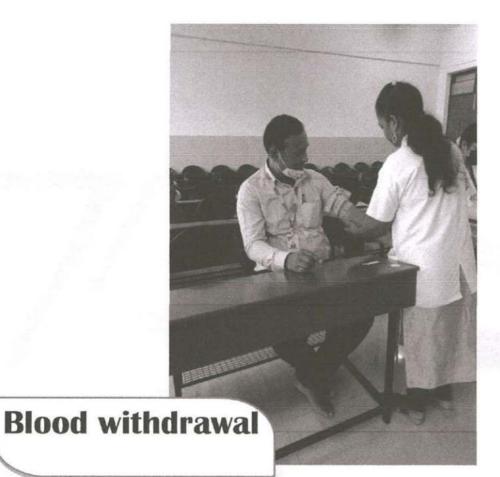

#### A Report on Polio Vaccination Program

(Conducted on 24th Oct 2019)

Date of the Event: 24th Oct 2019

Name of the Event: Polio Vaccination Program.

Venue: Ashta, Mirajwadi, Shirgaon & Hubalwadi

No. of Participants: 64

The Pulse Polio Initiative was started with an objective of achieving hundred per cent coverage under Oral Polio Vaccine. It aimed to immunize children through improved social mobilization, plan mop-up operations in areas where poliovirus has almost disappeared and maintain high level of morale among the public.

To create awareness and importance of polio vaccination among community, Polio Vaccination Camp was organized by the NSS cell of Annasaheb Dange College of Pharmacy, Ashta for three consecutive days, **24**<sup>th</sup> **Oct 2019** between 7.30 am to 5.00 pm at Ashta, Mirajwadi, Shirgaon & Hubalwadi village. The event was organized under the coordination of Mr. A. K. Mulani.

Total 64 students have participated in this Polio vaccination camp organized by NSS Cell of Annasaheb Dange College of Pharmacy, Ashta.

Annasanen Dange College of B. Pharmacy, Ashta.