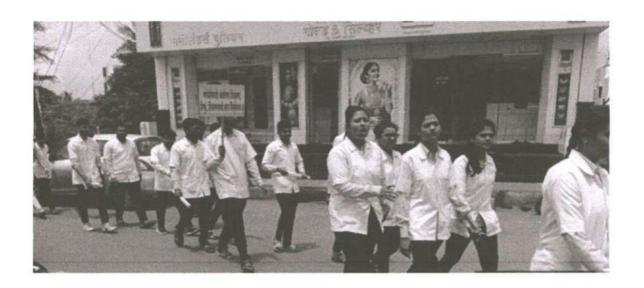

Annasaheb Dange College of Pharmacy, Ashta, Social& Extension Cell has conducted an "Awareness Rally on Prevention of Heart Attack & Stroke" on Friday 29<sup>th</sup> September 2017 on the eve of "World Heart Day". As 29<sup>th</sup> September is "World Heart Day", it's a reminder to take care of your heart so that you live a better, longer and more heart-healthy life. Do what it takes to start, to have a healthy heart. The one organ in our body which gives us the real meaning of being alive is our heart.

On 29<sup>th</sup> September 2017, on the occasion of World Heart Day, a public awareness rally was organized by Annasaheb Dange College of B. Pharmacy Ashta, Social & Extension unit & Grampanchayat Mirajwadi, Hubalwadi & Shirgaon from Annasaheb Dange Shaikshanik Sankul Ashta to create awareness about TB. The rally was concluded in the presence of the Principal & Convener, Coordinators, Sarpanch, villagers and students. Awareness about World Heart Day was spread among the masses by announcing about heart problems in the rally.