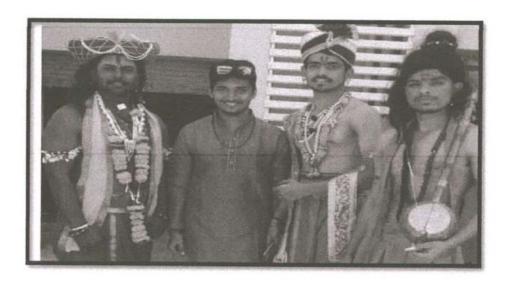

#### Circular

This is to inform all the students of B. Pharmacy that we will be celebrating **Thematic traditional day** on 21/02/2020, so students are informed to come with respective dress-up and celebrate the day.

#### Report

Moreover, the Indian traditional dresses from various states speak of a culture unique to its own land that is perhaps, never to be found elsewhere. Students wear different traditional dresses to represent different states and celebrate the traditional days.