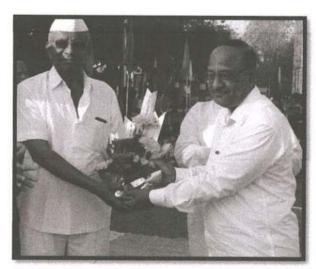

Our Respected Principal Prof. (Dr.) M. G. Saralaya wrote first name on the board and made beginning of the event. All the students were actively participated in the activity, also faculties were took part in that activity.