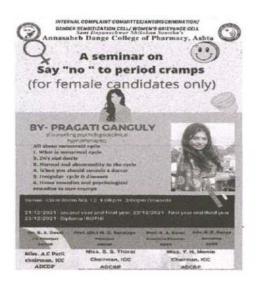

#### NOTICE

Date: 20/04/2022

All students are informed that one day seminar is held on "Diseases and Conditions in Adolescent Girls Students" on 23rd April 2022 at 3.00 pm in seminar hall of our college ADCBP, Ashta. All are informed to be present without fail.

Member Secretary,

PRINCIPAL

Annasaheb Dange College of
B. Pharmacy, Ashta.

Internal Complaints Cell/Antidiscrimination Cell/Women's Grievance Cell/Gender Sensitization Cell

Annasaheb Dange College of Pharmacy, Ashta In Association With Parichay Officials, Kolhapur

Seminar On

Diseases and Conditions In Adolscent Girls Students

GUEST SPEAKER: DR. PRASHANT CHOUGULE, BAMS,MD (AM)

April 23, 2022 at 3.00 pm

Prof. Dr. M.G. Saralaya Principal, ADCBP

Prof. R.A. Kanai Executive Director, SDSS Adv. R.R.Dange Secretary, SDSS

Mr. N.S.Khandekar CEO, Parichay, Officials.

Dr. Y.H. Momin hairman, ICC, ADCBP

PRINCIPAL

Annasaheb Dange College of B. Pharmacy, Ashta.