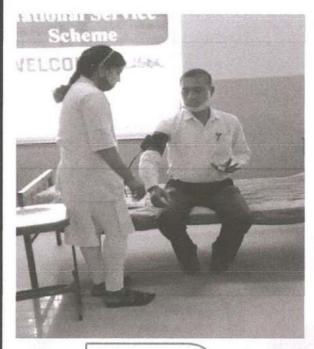

### HEALTH CHECK-UP CAMP

Topic : HEALTH CHECK UP CAMP

Day & Date : 9th & 10th Feb, 2022

Total Participant : 380

college

A Medical Health Checkup Camp for Faculty & Staff were organized on 9th & 10th Feb, 2022 at Annasaheb Dange College of Pharmacy, Ashta. Camp was organized in association withHon. Shri. Annasaheb Dange Ayurveda Medical College, Post Graduate & Research Centre, Ashta. The 10 team members of Hospital including one Physician, One Cardiologist and One Gynecologist arrived at the College at 10.00 AM. Principal Prof. (Dr.)M. G. Saralaya, ADCP, Ashta presented the flowers to Dr. Wali Sir & team members and he discussed various issues of health with the Doctors. Physical examination along with Blood Sugar, Blood Pressure, Lipid Test and ECG tests were provided by the Hospital. Hon. Shri. Annasaheb Dange Ayurveda Medical College, Post Graduate & Research Centre, Ashta also given 50% discount on remaining other diagnosis tests in their Hospital.

Approximate 380 faculty members & staff from all the branches of Shri. Annasaheb Dange Education Campus, Ashta came for the Health Checkup. Doctors advised them various medicines and consultation during the camp. Camp was successfully organized under the guidance of Chairman Shri. Annasaheb Dange, Secretary Adv. Rajendra Dange, Executive Director Prof. R. A. Kanai, Registrar Prof. S. V. Hivrekar, Sant Dyneshwar Shikshan Sanstha, Islampur, Prof (Dr.) M. G. Saralaya Principal ADCBP, Prof (Dr.) A. G. Wali Principal, ADAM supported in the coordination of the Camp.