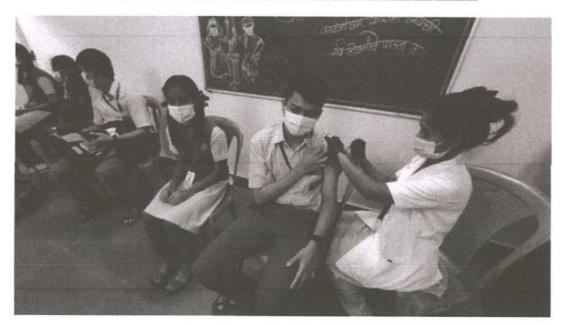

# VACCINATION DRIVE REPORT (AGE 15 TO 18 YEARS)

Topic

: Vaccination Drive (Age 15 to 18)

Day & Date

: 07th & 08th January 2022

**Total Participant** 

: 192

In the view of Covid-19 pandemic, Annasaheb Dange College of B.Pharmacy, Ashtahas organized vaccination drive in collaboration with Hon. Shri. Annasaheb Dange Ayurveda Medical College, Post Graduate & Research Centre, Ashtafor students and faculties in order to keep them protected from Corona Virus. Around 192 participants were given with Covaxinas 1<sup>st</sup> dose as per their vaccination schedule and were asked to follow the suggestions as per Doctor's advice.

Chairman Shri. Annasaheb Dange, Secretary Adv. Rajendra Dange, Executive Director, Prof. R. A. Kanai, Sant Dyneshwar Shikshan Sanstha, Islampur, Principal Prof (Dr.) M. G. Saralaya Principal, ADCBP, Prof (Dr.)A. G. Wali Principal, ADAM have given their full support to the vaccination programmein every way. Around 11 staff members& 46 students have taken their Ist or II<sup>nd</sup> dose Covishield/Covaxin.

Finally, Mr. H. P. Khade Asst. Prof. propose vote of thanks.

Total 192 participants including teaching staff, non-teaching staff & students was taken benefits of vaccination drive.

Annasaheb Dange College of B. Pharmacy, Ashta