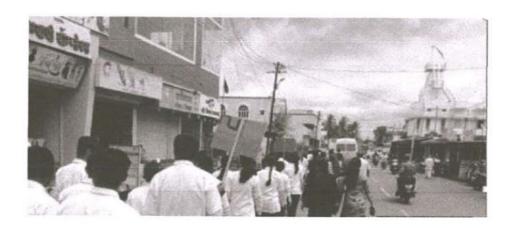

Annasaheb Dange College of Pharmacy, Ashta, Social& Extension Cell has conducted an "Awareness Rally on Prevention of Heart Attack & Stroke" on Friday 29<sup>th</sup> September 2017 on the eve of "World Heart Day". As 29<sup>th</sup> September is "World Heart Day", it's a reminder to take care of your heart so that you live a better, longer and more heart-healthy life. Do what it takes to start, to have a healthy heart. The one organ in our body which gives us the real meaning of being alive is our heart.

On 29<sup>th</sup> September 2017, on the occasion of World Heart Day, a public awareness rally was organized by Annasaheb Dange College of B. Pharmacy Ashta, Social & Extension unit & Grampanchayat Mirajwadi, Hubalwadi & Shirgaon from Annasaheb Dange Shaikshanik Sankul Ashta to create awareness about TB. The rally was concluded in the presence of the Principal & Convener, Coordinators, Sarpanch, villagers and students. Awareness about World Heart Day was spread among the masses by announcing about heart problems in the rally.