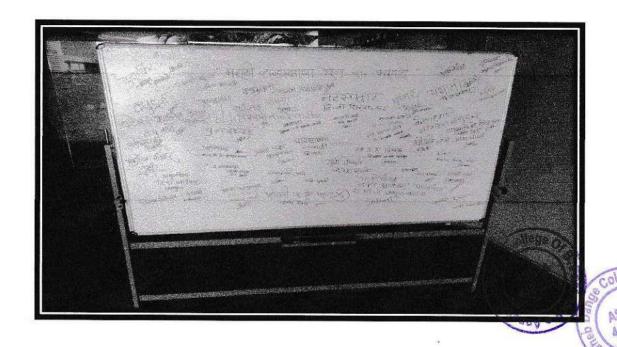

On the occasion of Marathi Rajyabhasha Divas on Sunday, 27<sup>th</sup> Feb 2022, Annasaheb Dange College of B. Pharmacy, Ashta has planned to celebrate the Marathi Rajyabhasha Divas on 28<sup>th</sup> February 2022 in some new manner. Hence, it was decided to conduct one different activity in the college that is of writing known Marathi Katha, Kadambari, Books name in white board along with writer's name to conserve the importance/contribution of the Great Marathi Sahitya.

Our Respected Principal Prof. (Dr.) M. G. Saralaya wrote first name on the board and made beginning of the event. All the students were actively participated in the activity, also faculties were took part in that activity.