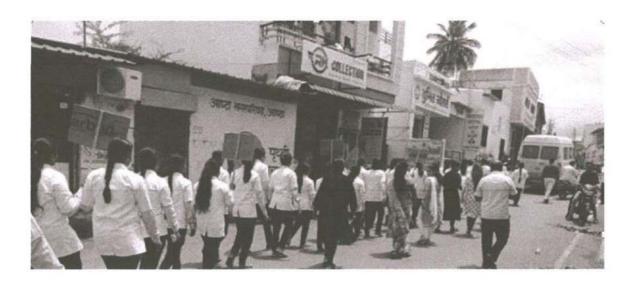

No. of Participant: 110

Sant Dnyaneshwar Shikshan Santha's, Annasaheb Dange College of B. Pharmacy, Ashta has organized World Tuberculosis Day celebrate to raise public awareness about devastating health, social & economic consequence of TB and to step up efforts to end the global TB epidemic. The Principal Dr. D. R. Jadage sir & Grampanchayat Mirajwadi, Hubalwadi & Shirgaon highlights the historical development & dedication of Robert Koch for discovering the Tubercle Bacillus which is causative agent for Tuberculosis.

On 24<sup>th</sup> March 2018, on the occasion of World Tuberculosis Day, a public awareness rally was organized by Annasaheb Dange College of B. Pharmacy Ashta, Social & Extension unit & Grampanchayat Mirajwadi, Hubalwadi & Shirgaon from Annasaheb Dange Shaikshanik Sankul Ashta to create awareness about TB. The rally was flagged off with the oath of Tuberculosis Free India and an inspirational song was sung. The rally was concluded in the presence of the Principal & Convener, Coordinators, Sarpanch, and students. Awareness about tuberculosis was spread among the masses by announcing about tuberculosis in the rally. Every year, the World Health Organization (WHO) promotes the eradication of tuberculosis (TB). This year's slogan is "Unite to end TB".