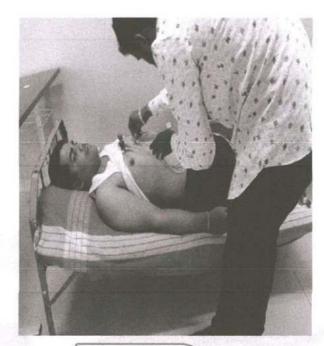

### HEALTH CHECK-UP CAMP

Topic : HEALTH CHECK UP CAMP

Day & Date : 9th & 10th Feb, 2022

Total Participant : 380

college

A Medical Health Checkup Camp for Faculty & Staff were organized on 9th & 10th Feb, 2022 at Annasaheb Dange College of Pharmacy, Ashta. Camp was organized in association withHon. Shri. Annasaheb Dange Ayurveda Medical College, Post Graduate & Research Centre, Ashta. The 10 team members of Hospital including one Physician, One Cardiologist and One Gynecologist arrived at the College at 10.00 AM. Principal Prof. (Dr.)M. G. Saralaya, ADCP, Ashta presented the flowers to Dr. Wali Sir & team members and he discussed various issues of health with the Doctors. Physical examination along with Blood Sugar, Blood Pressure, Lipid Test and ECG tests were provided by the Hospital. Hon. Shri. Annasaheb Dange Ayurveda Medical College, Post Graduate & Research Centre, Ashta also given 50% discount on remaining other diagnosis tests in their Hospital.

Approximate 380 faculty members & staff from all the branches of Shri. Annasaheb Dange Education Campus, Ashta came for the Health Checkup. Doctors advised them various medicines and consultation during the camp. Camp was successfully organized under the guidance of Chairman Shri. Annasaheb Dange, Secretary Adv. Rajendra Dange, Executive Director Prof. R. A. Kanai, Registrar Prof. S. V. Hivrekar, Sant Dyneshwar Shikshan Sanstha, Islampur, Prof (Dr.) M. G. Saralaya Principal ADCBP, Prof (Dr.) A. G. Wali Principal, ADAM supported in the coordination of the Camp.