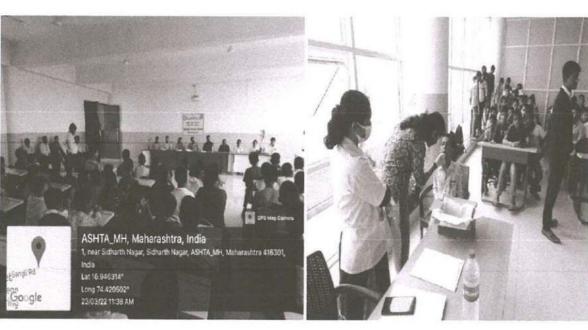

#### **Program Report**

Date of the Event: 23rd March 2022

Name of the Event: Dental Health Checkup camp.

Venue: Seminar Hall of Annasaheb Dange College of Pharmacy

No. of Participants: 600

Our Annasaheb Dange College of Pharmacy Ashta, Dist Sangli hasbeen organized Dental Health Check up camp on 23 rd March, 2022 under the social and extension activity cell.

The Dental Health Check up camp was inaugurated at the auspicious hands of our beloved principal Prof. M.G. Saralaya and .The inauguration function was graced by the presence of Dr. M.G.Saralaya Principal ADCBP, Ashta, Mr. S.J. Sajane, Vice Principal, (Admin) Mr. H. P. Khade Social & Extension activity cell head Mr. R.D. Patil and Dr. Vishal Vilasrao Patil Consultant and Dental Surgen Sidhivinayak Dental clinic islampur.

Dr. Vishal Patiland his team has checked near about 600 students from Pharmacy as well Public school students and also give guidance on the prevention of tooth decay and certain problems related to toothache. This Dental Health Check up camp is ended with vote of thanks.Mr. Patil R.D, Mr. Khade H.P and Mr, Dange Y.D. have coordinated this Dental Health Check up camp.