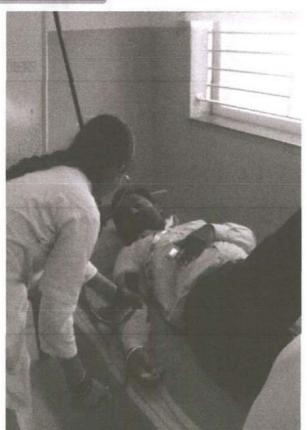

#### A Report on Polio Vaccination Program

(Conducted on 24th Oct 2019)

Date of the Event: 24th Oct 2019

Name of the Event: Polio Vaccination Program.

Venue: Ashta, Mirajwadi, Shirgaon & Hubalwadi

No. of Participants: 64

The Pulse Polio Initiative was started with an objective of achieving hundred per cent coverage under Oral Polio Vaccine. It aimed to immunize children through improved social mobilization, plan mop-up operations in areas where poliovirus has almost disappeared and maintain high level of morale among the public.

To create awareness and importance of polio vaccination among community, Polio Vaccination Camp was organized by the NSS cell of Annasaheb Dange College of Pharmacy, Ashta for three consecutive days, **24**<sup>th</sup> **Oct 2019** between 7.30 am to 5.00 pm at Ashta, Mirajwadi, Shirgaon & Hubalwadi village. The event was organized under the coordination of Mr. A. K. Mulani.

Total 64 students have participated in this Polio vaccination camp organized by NSS Cell of Annasaheb Dange College of Pharmacy, Ashta.

Annasanen Dange College of B. Pharmacy, Ashta.