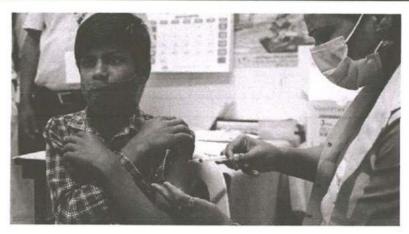

#### A Report on Polio Vaccination Program

(Conducted on 24th Oct 2019)

Date of the Event: 24th Oct 2019

Name of the Event: Polio Vaccination Program.

Venue: Ashta, Mirajwadi, Shirgaon & Hubalwadi

No. of Participants: 64

The Pulse Polio Initiative was started with an objective of achieving hundred per cent coverage under Oral Polio Vaccine. It aimed to immunize children through improved social mobilization, plan mop-up operations in areas where poliovirus has almost disappeared and maintain high level of morale among the public.

To create awareness and importance of polio vaccination among community, Polio Vaccination Camp was organized by the NSS cell of Annasaheb Dange College of Pharmacy, Ashta for three consecutive days, **24**<sup>th</sup> **Oct 2019** between 7.30 am to 5.00 pm at Ashta, Mirajwadi, Shirgaon & Hubalwadi village. The event was organized under the coordination of Mr. A. K. Mulani.

Total 64 students have participated in this Polio vaccination camp organized by NSS Cell of Annasaheb Dange College of Pharmacy, Ashta.

Annasanen Dange College of B. Pharmacy, Ashta.