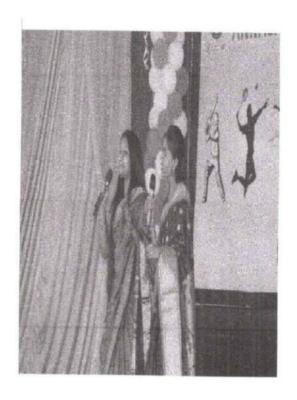

#### Circular

This is to inform all the student of B. Pharmacy to participate in **Duet Singing** competition to be held on 16/4/2022 for Annual Gathering Aspire 2K22, to show their hidden talent in singing.

#### Report

As a part of Extra-curricular activity students took participation in Duet singing competition. The sung a song on karaoke tracks. This activity gave them to represent themself in front of college and show their hidden talent in singing. Some of them sung Hind as well as Marathi language song. At the end of the competition result was declared