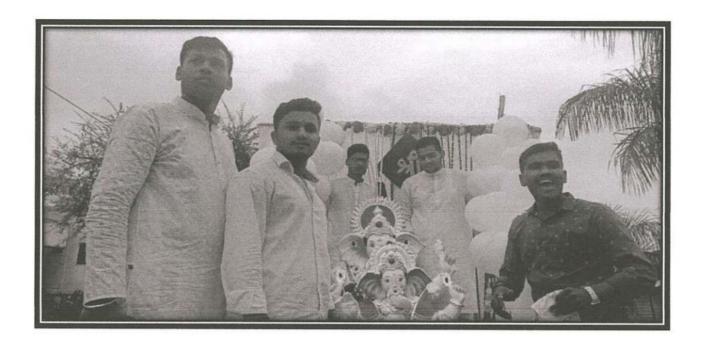

#### GANESH FESTIVAL REPORT

Ganesha is known as the God of wealth, senesces, knowledge, wisdom and prosperity, and that's why most Hindus remember him and seek his blessings before starting any important work. Lord Ganesh is known by 108 different names like Gajanana, Vinayaka, Vighnaharta among others. Ganesh Chaturthi, also called Vinayaka Chavithi, is an auspicious Hindu festival which is celebrated for 10 days every year

The festival is celebrated in the Bhadra month as per the Hindu calendar which generally falls in mid-August to September. It is believed that devotees who pray to Ganesha are able to fulfil their wishes and desires. So, the main essence of Ganesh Chaturthi is that devotees who pray to him are set free of sins and it leads them on the path of knowledge and wisdom

Historically, the festival has been celebrated since the time of King Shivaji. It was during India's freedom struggle that Lokmanya Tilak changed Ganesh Chaturthi from a private celebration to a grand public festival where people from all castes of the society can come together, pray and be united

Principal Prof (Dr) M G Saralaya sir guided the students about celebration of Ganesh Festival and it's important. With same spirit our college have also celebrated Ganesh Chaturthi from 10/09/2021 to 21/09/2021 Ganesh Murti Stapna was done on 10/09/2021 in our ADCET premises. Students of all year with their respective committee made overall decoration for festival and Stapna was carried out. Every day all the students and staff use to gather and do the Aarti of Lord Ganesha and take the blessing for over development of the college and the students

During this festival students understood the how to do the team work, communication skill and leadership skill Such kind of festival will develop the students in different angels which will help our students in their life to rule out the hurdles Over all the festival was carried out for 10 days and at the end of 10 day Ganesh Visargen was done

#### Attached

1. Photographs of Ganesh Festival

PRINCIPAL
Annasaheb Dange College of
B. Pharmacy, Ashta.

Ashta, Tal: Walwa, Dist: Sangli, Maharashtra, India - 416301