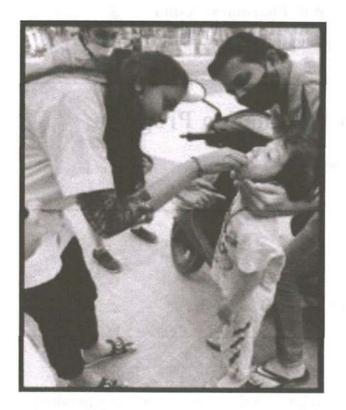

#### A Report on Polio Vaccination Program

(Conducted on 24th Oct 2019)

Date of the Event: 24th Oct 2019

Name of the Event: Polio Vaccination Program.

Venue: Ashta, Mirajwadi, Shirgaon & Hubalwadi

No. of Participants: 64

The Pulse Polio Initiative was started with an objective of achieving hundred per cent coverage under Oral Polio Vaccine. It aimed to immunize children through improved social mobilization, plan mop-up operations in areas where poliovirus has almost disappeared and maintain high level of morale among the public.

To create awareness and importance of polio vaccination among community, Polio Vaccination Camp was organized by the NSS cell of Annasaheb Dange College of Pharmacy, Ashta for three consecutive days, **24**<sup>th</sup> **Oct 2019** between 7.30 am to 5.00 pm at Ashta, Mirajwadi, Shirgaon & Hubalwadi village. The event was organized under the coordination of Mr. A. K. Mulani.

Total 64 students have participated in this Polio vaccination camp organized by NSS Cell of Annasaheb Dange College of Pharmacy, Ashta.

Annasanen Dange College of B. Pharmacy, Ashta.