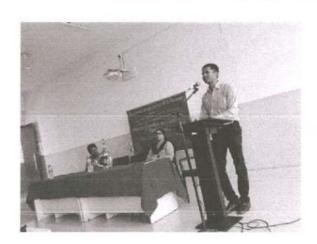

#### NOTICE

Date: 20/04/2022

All students are informed that one day seminar is held on "Diseases and Conditions in Adolescent Girls Students" on 23rd April 2022 at 3.00 pm in seminar hall of our college ADCBP, Ashta. All are informed to be present without fail.

Seminar On

Diseases and Conditions In Adolscent Girls Students

GUEST SPEAKER: DR. PRASHANT CHOUGULE, BAMS,MD (AM)

April 23, 2022 at 3.00 pm

Prof. Dr. M.G. Saralaya Principal, ADCBP

Prof. R.A. Kanai Executive Director, SDSS Adv. R.R.Dange Secretary, SDSS

#### REPORT ON GUEST LECTURE / SEMINAR / WORKSHOP

| Diseases and Conditions in Adolescent Girls  |
|----------------------------------------------|
| Students                                     |
| Saturday, 23 <sup>rd</sup> April 2022        |
| Dr. Prashant Chougule<br>B.A.M.S (MD)        |
| Annasaheb Dange College of B.Pharmacy, Ashta |
| Students and Teachers                        |
| 98                                           |
| Dr. Yasmin Momin (Chairman, ICC)             |
| Members of Internal Complaints Cell          |
|                                              |

#### **Programme Report**

Our Annasaheb Dange College of Pharmacy Ashta, Dist Sangli has been organized one day Seminar on "Diseases and Conditions in Adolescent Girls Students" on 23<sup>rd</sup> April 2022 at 3.00 pm in seminar hall of our college.

Miss. Arpita Jamadade Student representative of Internal Complaints Cell has hosted this programme. The guest speakers **Dr. Prashant Chougule** (B.A.M.S. MD) were felicitated by **Dr. Yasmin Momin** (Chairman, ICC) by presenting memento and bouquet as token of appreciation.

Sir has delivered a lecture on Diseases and Conditions in Adolescent Girls Students in which he addressed and focused the various disease conditions of women which are related with adolescence. He also discussed the Ayurvedic treatments for various women diseases and also home remedies for relief. He also commented on importance of diet and yoga and exercises to the students. The lecture was attended by 98 students and all teaching faculties. The workshop is ended with vote of thanks by Nimish khandekar (Student Final Year B. Pharm).