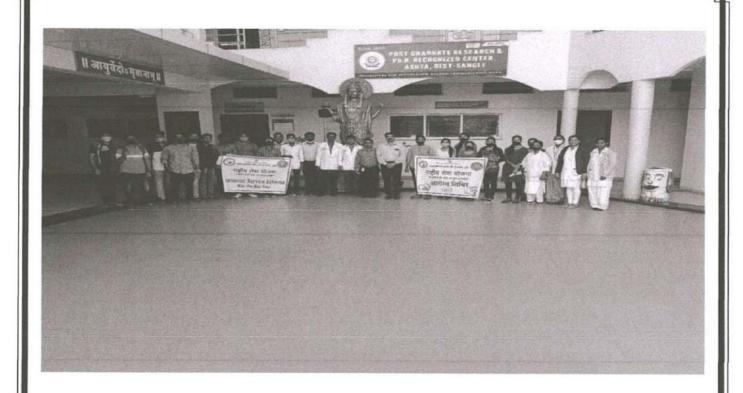

# **VACCINATION DRIVE REPORT**

Topic

: Vaccination Drive

Day & Date

: 26th & 27th October 2021

**Total Participant** 

: 57

In the view of Covid-19 pandemic, Annasaheb Dange College of B.Pharmacy, Ashta has organized vaccination drive in collaboration with Hon. Shri. Annasaheb Dange Ayurveda Medical College, Post Graduate & Research Centre, Ashta for students and faculties in order to keep them protected from Corona Virus. Around 57 participants were given with Covishield & Covaxinas 1<sup>st</sup>& 2<sup>nd</sup> dose as per their vaccination schedule and were asked to follow the suggestions as per Doctor's advice.

Chairman Shri. Annasaheb Dange, Secretary Adv. Rajendra Dange, Executive Director, Prof. R. A. Kanai, Sant Dyneshwar Shikshan Sanstha, Islampur, Principal Prof (Dr.) M. G. Saralaya Principal, ADCBP, Prof (Dr.)A. G. Wali Principal, ADAMhave given their full support to the vaccination programmein every way. Around 11 staff members& 46 students have taken their Ist or II<sup>nd</sup> dose Covishield/Covaxin.

Finally, Mr. H. P. Khade Asst. Prof. propose vote of thanks.

Total 57 participants including teaching staff, non-teaching staff & students was taken benefits of vaccination drive.

**Vaccination Drive** 