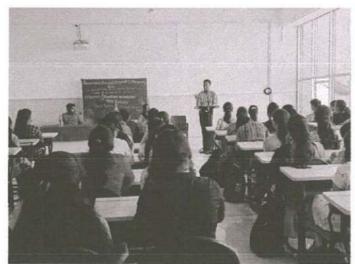

#### NOTICE

Date: 20/04/2022

All students are informed that one day seminar is held on "Diseases and Conditions in Adolescent Girls Students" on 23rd April 2022 at 3.00 pm in seminar hall of our college ADCBP, Ashta. All are informed to be present without fail.

Seminar On

Diseases and Conditions In Adolscent Girls Students

GUEST SPEAKER: DR. PRASHANT CHOUGULE, BAMS,MD (AM)

April 23, 2022 at 3.00 pm

Prof. Dr. M.G. Saralaya Principal, ADCBP

Prof. R.A. Kanai Executive Director, SDSS Adv. R.R.Dange Secretary, SDSS

#### REPORT ON GUEST LECTURE / SEMINAR / WORKSHOP

| Diseases and Conditions in Adolescent Girls  |
|----------------------------------------------|
| Students                                     |
| Saturday, 23 <sup>rd</sup> April 2022        |
| Dr. Prashant Chougule<br>B.A.M.S (MD)        |
| Annasaheb Dange College of B.Pharmacy, Ashta |
| Students and Teachers                        |
| 98                                           |
| Dr. Yasmin Momin (Chairman, ICC)             |
| Members of Internal Complaints Cell          |
|                                              |

#### **Programme Report**

Our Annasaheb Dange College of Pharmacy Ashta, Dist Sangli has been organized one day Seminar on "Diseases and Conditions in Adolescent Girls Students" on 23<sup>rd</sup> April 2022 at 3.00 pm in seminar hall of our college.

Miss. Arpita Jamadade Student representative of Internal Complaints Cell has hosted this programme. The guest speakers **Dr. Prashant Chougule** (B.A.M.S. MD) were felicitated by **Dr. Yasmin Momin** (Chairman, ICC) by presenting memento and bouquet as token of appreciation.

Sir has delivered a lecture on Diseases and Conditions in Adolescent Girls Students in which he addressed and focused the various disease conditions of women which are related with adolescence. He also discussed the Ayurvedic treatments for various women diseases and also home remedies for relief. He also commented on importance of diet and yoga and exercises to the students. The lecture was attended by 98 students and all teaching faculties. The workshop is ended with vote of thanks by Nimish khandekar (Student Final Year B. Pharm).