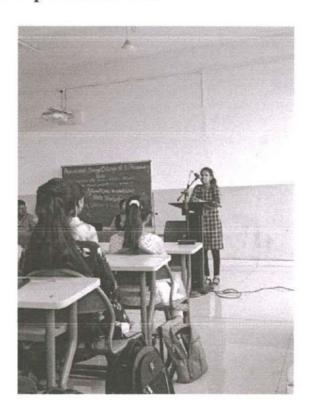

#### Report

As a part of Extra-curricular activity students took participation in solo singing competition. The sung a song on karaoke tracks. This activity gave them to represent themself in front of college and show their hidden talent in singing. Some of them sung Hind as well as Marathi language song. At the end of the of the competition result was declared