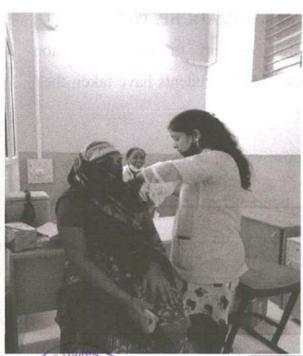

#### A Report on Polio Vaccination Program

(Conducted on 24th Oct 2019)

Date of the Event: 24th Oct 2019

Name of the Event: Polio Vaccination Program.

Venue: Ashta, Mirajwadi, Shirgaon & Hubalwadi

No. of Participants: 64

The Pulse Polio Initiative was started with an objective of achieving hundred per cent coverage under Oral Polio Vaccine. It aimed to immunize children through improved social mobilization, plan mop-up operations in areas where poliovirus has almost disappeared and maintain high level of morale among the public.

To create awareness and importance of polio vaccination among community, Polio Vaccination Camp was organized by the NSS cell of Annasaheb Dange College of Pharmacy, Ashta for three consecutive days, **24**<sup>th</sup> **Oct 2019** between 7.30 am to 5.00 pm at Ashta, Mirajwadi, Shirgaon & Hubalwadi village. The event was organized under the coordination of Mr. A. K. Mulani.

Total 64 students have participated in this Polio vaccination camp organized by NSS Cell of Annasaheb Dange College of Pharmacy, Ashta.

Annasanen Dange College of B. Pharmacy, Ashta.