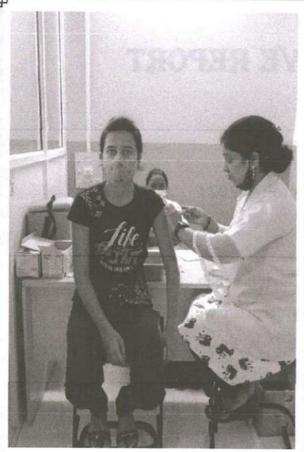

# **VACCINATION DRIVE REPORT**

Topic

: Vaccination Drive

Day & Date

: 26th & 27th October 2021

**Total Participant** 

: 57

In the view of Covid-19 pandemic, Annasaheb Dange College of B.Pharmacy, Ashta has organized vaccination drive in collaboration with Hon. Shri. Annasaheb Dange Ayurveda Medical College, Post Graduate & Research Centre, Ashta for students and faculties in order to keep them protected from Corona Virus. Around 57 participants were given with Covishield & Covaxinas 1<sup>st</sup>& 2<sup>nd</sup> dose as per their vaccination schedule and were asked to follow the suggestions as per Doctor's advice.

Chairman Shri. Annasaheb Dange, Secretary Adv. Rajendra Dange, Executive Director, Prof. R. A. Kanai, Sant Dyneshwar Shikshan Sanstha, Islampur, Principal Prof (Dr.) M. G. Saralaya Principal, ADCBP, Prof (Dr.)A. G. Wali Principal, ADAMhave given their full support to the vaccination programmein every way. Around 11 staff members& 46 students have taken their Ist or II<sup>nd</sup> dose Covishield/Covaxin.

Finally, Mr. H. P. Khade Asst. Prof. propose vote of thanks.

Total 57 participants including teaching staff, non-teaching staff & students was taken benefits of vaccination drive.

**Vaccination Drive** 