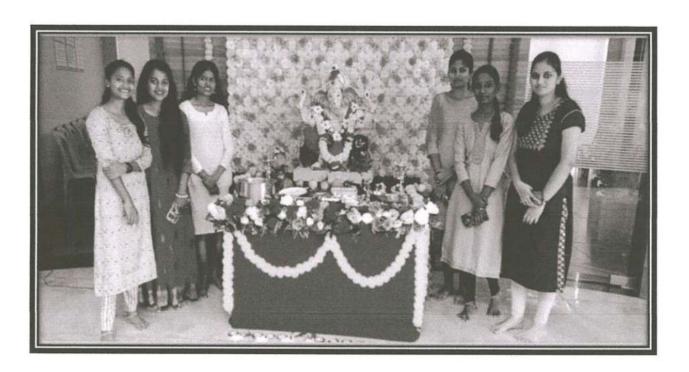

#### GANESH FESTIVAL REPORT

Ganesha is known as the God of wealth, senesces, knowledge, wisdom and prosperity, and that's why most Hindus remember him and seek his blessings before starting any important work. Lord Ganesh is known by 108 different names like Gajanana, Vinayaka, Vighnaharta among others. Ganesh Chaturthi, also called Vinayaka Chavithi, is an auspicious Hindu festival which is celebrated for 10 days every year

The festival is celebrated in the Bhadra month as per the Hindu calendar which generally falls in mid-August to September. It is believed that devotees who pray to Ganesha are able to fulfil their wishes and desires. So, the main essence of Ganesh Chaturthi is that devotees who pray to him are set free of sins and it leads them on the path of knowledge and wisdom

Historically, the festival has been celebrated since the time of King Shivaji. It was during India's freedom struggle that Lokmanya Tilak changed Ganesh Chaturthi from a private celebration to a grand public festival where people from all castes of the society can come together, pray and be united

Principal Prof (Dr) M G Saralaya sir guided the students about celebration of Ganesh Festival and it's important. With same spirit our college have also celebrated Ganesh Chaturthi from 10/09/2021 to 21/09/2021 Ganesh Murti Stapna was done on 10/09/2021 in our ADCET premises. Students of all year with their respective committee made overall decoration for festival and Stapna was carried out. Every day all the students and staff use to gather and do the Aarti of Lord Ganesha and take the blessing for over development of the college and the students

During this festival students understood the how to do the team work, communication skill and leadership skill Such kind of festival will develop the students in different angels which will help our students in their life to rule out the hurdles Over all the festival was carried out for 10 days and at the end of 10 day Ganesh Visargen was done

#### Attached

1. Photographs of Ganesh Festival

PRINCIPAL
Annasaheb Dange College of
B. Pharmacy, Ashta.

Ashta, Tal: Walwa, Dist: Sangli, Maharashtra, India - 416301