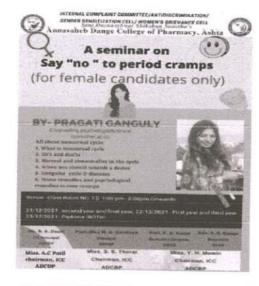

#### NOTICE

Date: 20/04/2022

All students are informed that one day seminar is held on "Diseases and Conditions in Adolescent Girls Students" on 23rd April 2022 at 3.00 pm in seminar hall of our college ADCBP, Ashta. All are informed to be present without fail.

Member Secretary,

PRINCIPAL

Annasaheb Dange College of
B. Pharmacy, Ashta.

Internal Complaints Cell/Antidiscrimination Cell/Women's Grievance Cell/Gender Sensitization Cell

Annasaheb Dange College of Pharmacy, Ashta In Association With Parichay Officials, Kolhapur

Seminar On

Diseases and Conditions In Adolscent Girls Students

GUEST SPEAKER: DR. PRASHANT CHOUGULE, BAMS,MD (AM)

April 23, 2022 at 3.00 pm

Prof. Dr. M.G. Saralaya Principal, ADCBP

Prof. R.A. Kanai Executive Director, SDSS Adv. R.R.Dange Secretary, SDSS

Mr. N.S.Khandekar CEO, Parichay, Officials.

Dr. Y.H. Momin hairman, ICC, ADCBP

PRINCIPAL

Annasaheb Dange College of B. Pharmacy, Ashta.

#### REPORT ON GUEST LECTURE / SEMINAR / WORKSHOP

| Diseases and Conditions in Adolescent Girls  |
|----------------------------------------------|
| Students                                     |
| Saturday, 23 <sup>rd</sup> April 2022        |
| Dr. Prashant Chougule<br>B.A.M.S (MD)        |
| Annasaheb Dange College of B.Pharmacy, Ashta |
| Students and Teachers                        |
| 98                                           |
| Dr. Yasmin Momin (Chairman, ICC)             |
| Members of Internal Complaints Cell          |
|                                              |