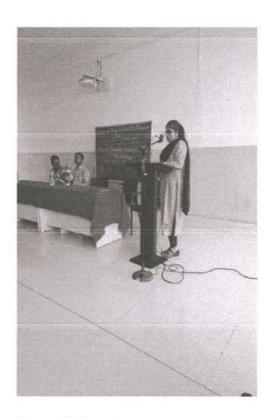

#### Report

As a part of Extra-curricular activity students took participation in Duet singing competition. The sung a song on karaoke tracks. This activity gave them to represent themself in front of college and show their hidden talent in singing. Some of them sung Hind as well as Marathi language song. At the end of the competition result was declared