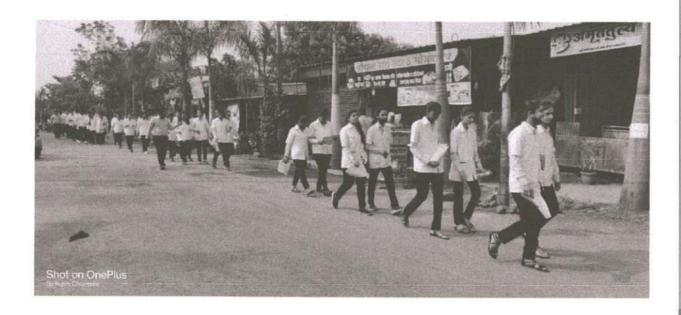

Annasaheb Dange College of Pharmacy, Ashta, Social& Extension Cell has conducted an "Awareness Rally on Prevention of Heart Attack & Stroke" on Friday 29<sup>th</sup> September 2017 on the eve of "World Heart Day". As 29<sup>th</sup> September is "World Heart Day", it's a reminder to take care of your heart so that you live a better, longer and more heart-healthy life. Do what it takes to start, to have a healthy heart. The one organ in our body which gives us the real meaning of being alive is our heart.

On 29<sup>th</sup> September 2017, on the occasion of World Heart Day, a public awareness rally was organized by Annasaheb Dange College of B. Pharmacy Ashta, Social & Extension unit & Grampanchayat Mirajwadi, Hubalwadi & Shirgaon from Annasaheb Dange Shaikshanik Sankul Ashta to create awareness about TB. The rally was concluded in the presence of the Principal & Convener, Coordinators, Sarpanch, villagers and students. Awareness about World Heart Day was spread among the masses by announcing about heart problems in the rally.