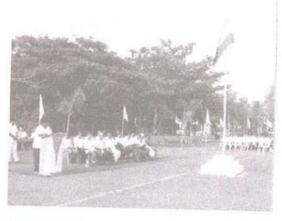

#### Circular

Flag Hoisting Ceremony on the occasion of 75<sup>th</sup> Independence Day 15th August, 2021.

All the staff members are hereby informed that 75<sup>th</sup> Independence will be celebrated on Sunday 15<sup>th</sup> August 2021 in the premises of Annasaheb Dance Institute Ashta. All the staff members are instructed to participate in the function. Following is the Schedule of the day.

- 1. Assembly of the staff and students for flag hosting
- 2. Arrival of Chief guest
- 3. Flag hoisting by the hands of Chief Guest
- 4. National Anthem
- 5. Speech by Chief Guest
- 6. Vote of thanks

PRINCIPAL
Annasaheb Dange College of
B. Pharmacy, Ashta

#### Report

Independence Day is celebrated by every citizen of India irrespective of caste, creed and religion. Independence Day is always a proud moment for every Indian. Independence Day this is celebrated throughout India and in every corner of the country on 15th August every year. For the celebration of 75<sup>th</sup> Independence all the teaching non-teaching and students got assembled at flag hosting area sharp at 07.40am. Chief Guest also arrived at time and hoisted the flag. National Anthem as well as Patriotic songs were sung. Then after Chief Guest of the function gave the speech and the program was concluded with vote of thanks. After the conclusion tea and snacks were distributed among all the teaching & non-teach staff and students.