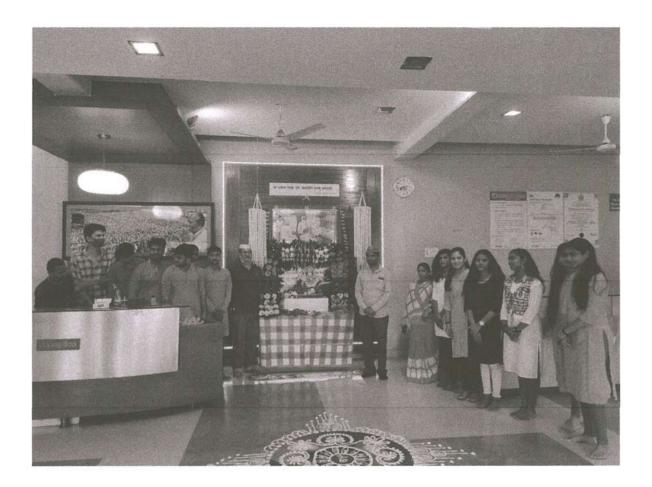

lso celebrated Ganesh Chaturthi from 13/09/2018 to 21/09/2018 Ganesh Murti Stapna was done on 21/09/2018 in our ADCET premises. Students of all year with their respective committee made overall decoration for festival and Stapna was carried out. Every day all the students and staff use to gather and do the Aarti of Lord Ganesha and take the blessing for over development of the college and the students

During this festival students understood the how to do the team work, communication skill and leadership skill Such kind of festival will develop the students in different angels which will help our students in their life to rule out the hurdles Over all the festival was carried out for 10 days and at the end of 10 day Ganesh Visargen was done

Attached

1. Photographs of Ganesh Festival









2dg1 has

Annasaheb Dange College of B. Pharmacy, Ashta.



Sant Dnyaneshwar Shikshan Sanstha's Annasaheb Dange College of B. Pharmacy, Ashta Tal. - Walwa, Dist.- Sangli, Maharashtra, India 416

301



HEART DISEASE AWARENESS PROGRAM

| Topic             | : | Heart disease Awareness Program    |
|-------------------|---|------------------------------------|
|                   |   | On the occasion of World Heart Day |
| Day & Date        | : | Saturday 29th September 2018       |
| Venue             | : | Mirajwadi, Shirgaon & Hubalwadi    |
| Total Participant | : | 219                                |
|                   |   | <b>C</b>                           |

A sessionstarted at 10.00 am in Grampanchyat. At the start of the program Social and Extension activity Co-coordinato