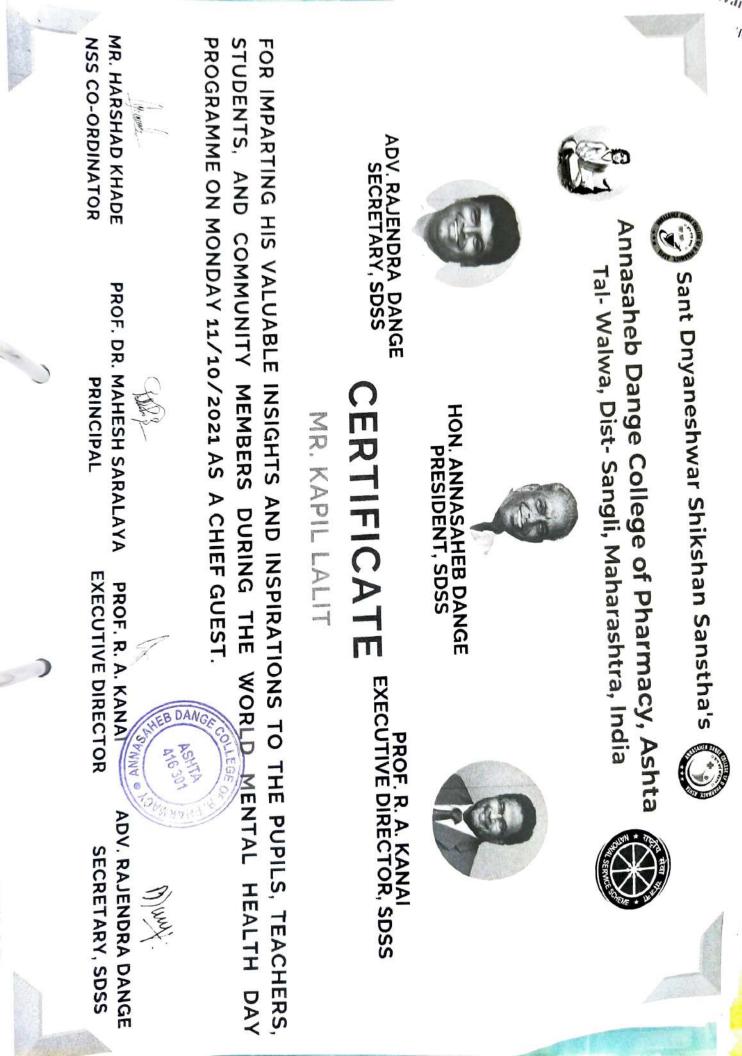

most importantly to pick up the multidimensional skills and courage to act on them. Sir also explained many examples regarding mental health; Swami Vivekananda said that "Education is the *manifestation of the divinity that is already present in man*".

Many teaching staff, non-teaching staff & students are present for the session. Students also raised their doubts and Mr. Kapil Lalit Sir has explained all these doubts clearly.



RINCIPAL Annasaheb Dange College of B. Pharmacy, Ashta.

Finally, Mr. R. D. Patil, Asst. Prof. gave vote of thanks. The effort of Mr. Kapil Lalit Sir was honored by 'A Letter of Appreciation'.

Total 105 participants including teaching staff, non-teaching staff & students was attended the program.



PRINCIPAL Annasaheb Dange Colless of B. Pharmacy, Ashta.









### Sant Dnyaneshwar Shikshan Santha's ANNASAHEB DANGE COLLEGE OF B PHARMACY, ASHTA

(Approved by AICTE, New Delhi, Govt. of Maharashtra and Affiliated to Shivaji University, Kolhapur)

Ref.

Date: 04/10/2021

liv

To, Mr. Kapil Lalit Annasaheb Dange College of Engineering & Technology Ashta, Maharashtra, India

Subject: Invitation as a resource person for guest lecture on "World Mental Health Day Program".

Dear Sir,

It gives me an immense pleasure to bring to your kind information that **"Annasaheb Dange College of Pharmacy"**, is established in 2016 with a campus of 33 acres in the heart of the city of Ashta, Sangli, where 500 undergraduate and 250 Diploma students receive a focused, research and industry-based education of Pharmacy.

As a tradition of academic excellences, under t