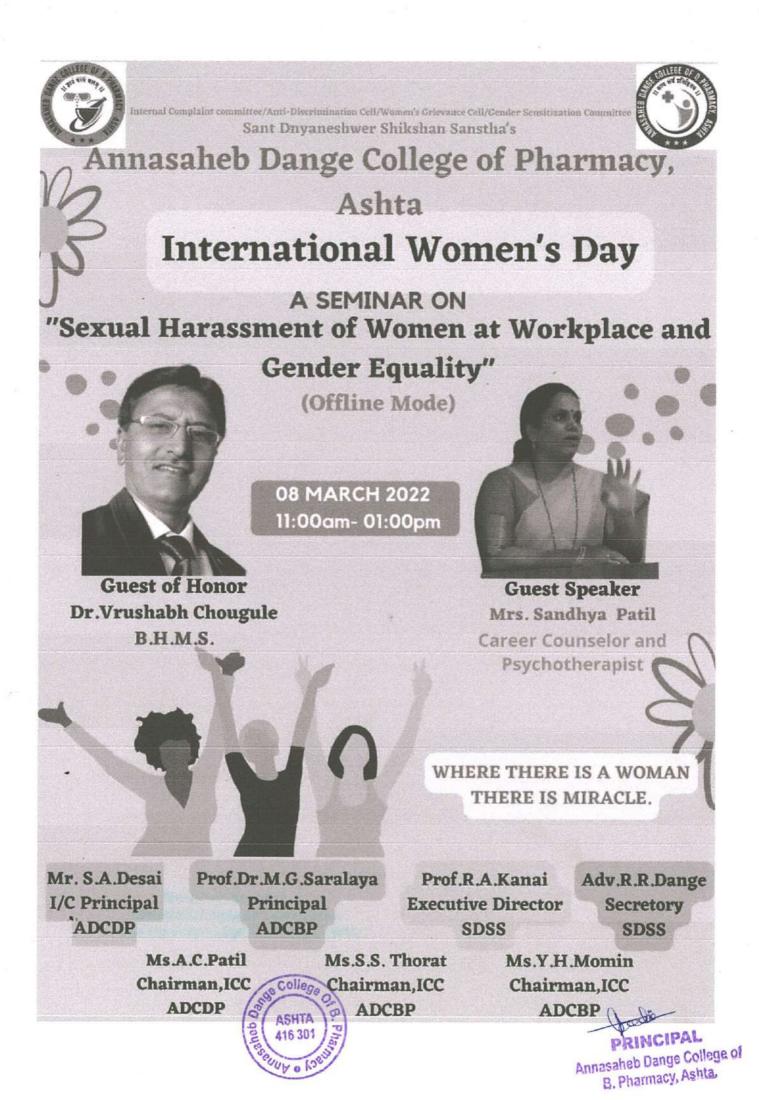

Sant Dnyaneshwar Shikshan Sanstha's Annasaheb Dange College of B. Pharmacy, Ashta Tal. - Walwa, Dist.- Sangli, Maharashtra, India 416 301