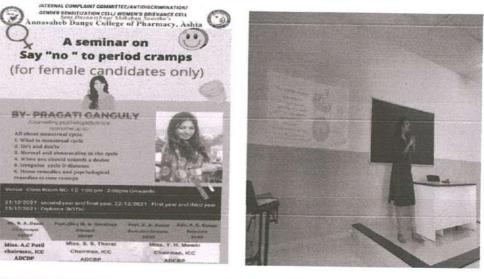

#### Sant DnyaneshwarSikshan Sanstha's

Annasaheb Dange College of B. Pharmacy, Ashta

Ashta, Tal: Walwa, Dist: Sangli, Maharashtra, India – 416301