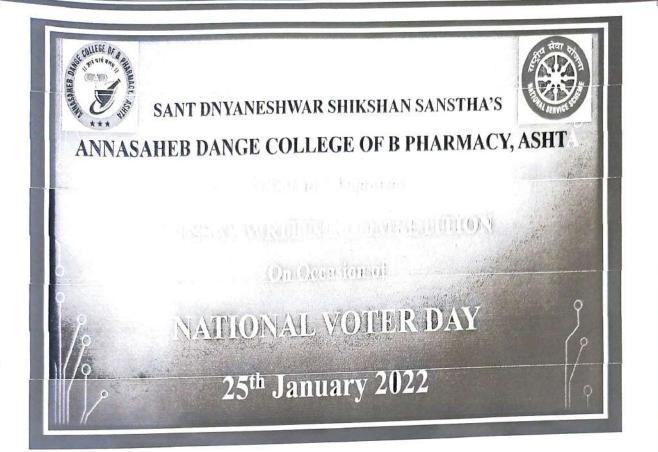

Sant Dnyaneshwar Shikshan Sanstha's Annasaheb Dange College of B. Pharmacy, Ashta Tal. - Walwa, Dist.- Sangli, Maharashtra, India 416 301