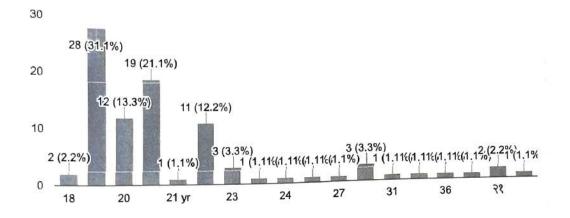

### STUDENT GENDER RATIO FOR LAST FIVE YEARS

| Academic<br>year | Class              | Number<br>of Male<br>students | Number of<br>Female<br>students | Total<br>number/year                | Gender<br>Ratio/year  |
|------------------|--------------------|-------------------------------|---------------------------------|-------------------------------------|-----------------------|
| 2016-17          | F. Y. B. Pharm     | 14                            | 35                              | Male: 14<br>Female: 35<br>Total: 49 | Male:Female<br>1:2.5  |
|                  | F.Y. B. Pharm      | 33                            | 56                              | Male: 51                            | Male:Female           |
| 2017-18          | S. Y. B. Pharm     | 18                            | 37                              | Female: 93<br>Total: 144            | 1:1.82                |
|                  | F.Y. B. Pharm      | 43                            | 57                              | Male: 104                           |                       |
| 2018-19          | S. Y. B. Pharm     | 43                            | 67                              | Female: 161                         | Male:Female<br>1:1.54 |
|                  | T. Y. B. Pharm     | 18                            | 37                              | Total: 265                          | 1.1.54                |
|                  | F.Y. B. Pharm      | 29                            | 61                              |                                     |                       |
|                  | S. Y. B. Pharm     | 49                            | 64                              | Male: 137                           | Male:Female           |
| 2019-20          | T. Y. B. Pharm     | 41                            | 66                              | Female: 228<br>Total: 365           | 1:1.66                |
|                  | Final Yr. B. Pharm | 18                            | 37                              |                                     |                       |
|                  | F.Y. B. Pharm      | 38                            | 72                              |                                     |                       |
| 2020.21          | S. Y. B. Pharm     | 45                            | 76                              | Male: 174                           | Male:Female           |
| 2020-21          | T. Y. B. Pharm     | 50                            | 65                              | Female: 279<br>Total: 453           | 1:1.60                |
|                  | Final Yr. B. Pharm | 41                            | °66                             |                                     |                       |
|                  | F.Y. B. Pharm      | 38                            | 75                              |                                     |                       |
| 2021.22          | S. Y. B. Pharm     | 42                            | 85                              | Male:175                            | Male:Female           |
| 2021-22          | T. Y. B. Pharm     | 45                            | 76                              | Female:301<br>Total: 476            | 1:1.72                |
|                  | Final Yr. B. Pharm | 50                            | 65                              |                                     |                       |
|                  | F.Y. B. Pharm      | 43                            | 70                              |                                     |                       |
| 2022.22          | S. Y. B. Pharm     | 43                            | 84                              | Male:172<br>Female:315              | Male:Female           |
| 2022-23          | T. Y. B. Pharm     | 42                            | 85                              | Total: 487                          | 1:1.83                |
|                  | Final Yr. B. Pharm | 44                            | 76                              |                                     |                       |