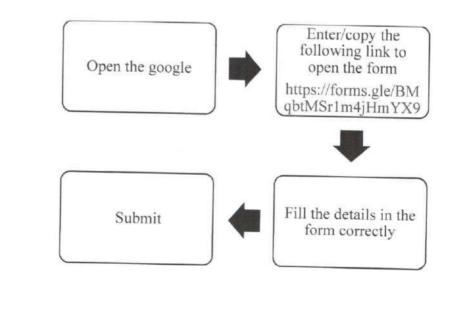

### **1.** Measures initiated by the institution for the promotion of gender equity

| Sr. | <b>Particulars of Document</b>                                                  |
|-----|---------------------------------------------------------------------------------|
| no. |                                                                                 |
| 1   | Gender ratio for last five years-<br>Year wise summary with number<br>and ratio |

### 1. Measures initiated by the institution for the promotion of gender equity

| Sr. | Particulars of Document     |
|-----|-----------------------------|
| no. |                             |
| 2   | Women faculty members       |
| 4   | empowered at various levels |