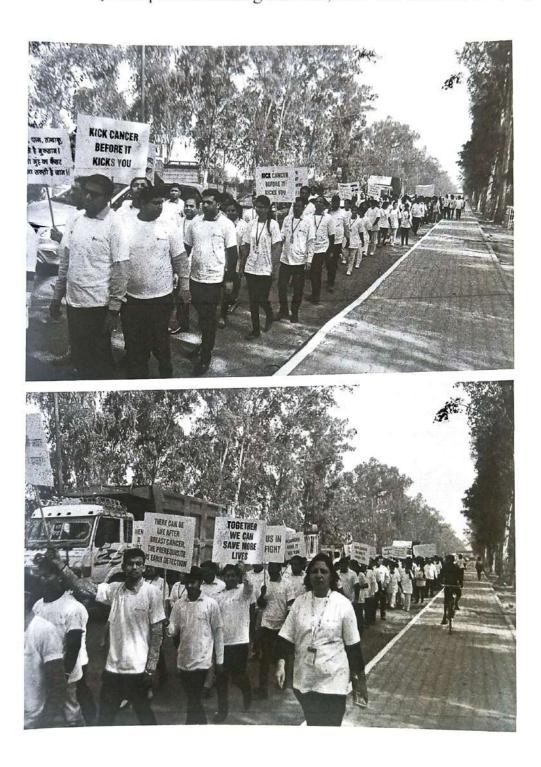

aheb Dange College of B. Pharmacy were prepared different handmade poster, pictures and slogans for cancer awareness in the people. Some of them were counsel the patients regarding how to manage cancer and give proper advice to take a regular follow up by the physician for better treatment.

Finally Sarpamch and its team has been appreciated the work done by Annasaheb Dange College of B. Pharmacy and our Social and extension activity team for making the contribution to cancer awareness program. Finally, Mr. S.M. Honmane, Asst. Prof. gave vote of thanks. He also thanks to Sarpanch and its team for giving an opportunity to conduct Cancer Awareness Program.

At the last a group photo was taken and then session ended. Total 115 participants including students, staff was attended the program.





Sant Dnyaneshwar Shikshan Santha's Annasaheb Dange College of B. Pharmacy, Ashta



Tal. - Walwa, Dist.- Sangli, Maharashtra, India 416 301

## Cancer Awareness program (Monday 04th Feb, 2019)

## List of Attendance

| Sr.<br>No. | Name of Student           | Signature              |
|------------|---------------------------|------------------------|
| 1.         | Ajetrao Supriya Dhanaji   | S. Aletron ,           |
| 2.         | Apate Pratiksha Sanjay    | SAPate                 |
| 3.         | Badave Pratik Pravin      | P.Badare.              |
| 4.         | Badgire Akash Bhalchandra | 193                    |
| 5.         | Bandgar Aditya Ashok      | AB_                    |
| 6.         | Barkade Shital Maruti     | Bhital                 |
| 7.         | Bhandare Pranali Ana