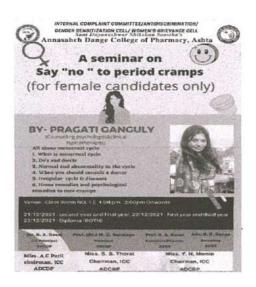

|
| (Students/ Teachers / Non-teaching)                              |                                                                       |
| Number of participants                                           | 73                                                                    |
| Name of event co-ordinator:                                      | Miss. Yasmin Momin (Chairman, ICC)                                    |
| Name of the student organization involved in event organization: | Members of Internal Complaints Cell                                   |







## Session by Miss. Pragati Ganguly



pacta PRINCIPAL Annasaheb Dange College of B. Pharmacy, Ashta.

A Seminar on Say no to period cramps Held on 21<sup>st</sup> and 22<sup>nd</sup> Dec, 2021













Member Secretary, Internal Complaint Committee Annasaheb Dange College of B. Pharmacy, Asnua

### A SEMINAR ON SAY NO TO PERIOD CRAMPS (FEMALE CANDIDATES)

### 21<sup>st</sup> and 22<sup>nd</sup> Dec, 2021

| Sr. No. |           | Name of students                                        | Signature          |
|---------|-----------|---------------------------------------------------------|--------------------|
| 1.      | 2.00      | Jadhav Pooja Shashikant                                 | Reufin             |
| 2.      |           | Doijad Shital Ravindra                                  | Deailad            |
| 3.      |           | Mali Gayatri Banjay                                     | Grall              |
| 4.      |           | Mali Dhanashri Rajenebra