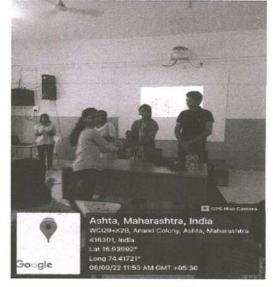

shta                         |  |
| Type of participant:                | Girls Students from grade 5 <sup>th</sup> to 8 <sup>th</sup> |  |
| (Students/ Teachers / Non-teaching) | -                                                            |  |
| Number of participants              | 22                                                           |  |
| Name of event co-ordinator:         | Dr. Yasmin Momin (Chairman, ICC)                             |  |
| Name of the student organization    | Members of Parichay Officials and ADCBP, Ashta               |  |
| involved in event organization:     | T.Y.B.Pharm                                                  |  |
|                                     |                                                              |  |

# Glimpses of events:









Felicitation of Guests and Welcome speech









Session by Guest and Our Parichay associated Students

#### **Programme Report**

Our Annasaheb Dange College of Pharmacy Ashta, in Association with Subhadra International School and Parichay Officials, Kolhapur has been organized "An Awareness Programme On Use of Sanitary Pads: Menstrual Hygiene on 8th September, 2022 at 11.00 am. in auditorium of SIS, Ashta.

The programme was inaugurated at the auspicious hands of Miss. Preeti Patil and Vedant Shiturkar as guest speaker. The inauguration function was graced by the presence of **Mr. V.T. Nikam (Principal, SIS, Ashta) Prof. Dr. Saralaya M.G. (Principal, ADCBP, Ashta) Dr. Momin Y.H. (Head, Pharmaceutical Chemistry Dept. ADCBP, Ashta), Parichay associated T.Y.B.Pharm students and al