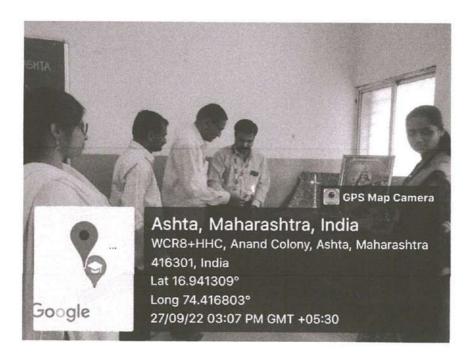

ORT ON GUEST LECTURE / SEMINAR / WORKSHOP**

| An Awareness Programme                                        |
|---------------------------------------------------------------|
| On Use of Sanitary Pads: Menstrual Hygiene                    |
| Wednesday, 28th September, 2022                               |
| Dr. Varsha Khot                                               |
| Annasaheb Dange Public English medium school, Ashta           |
| Girls Students from grade 9 <sup>h</sup> to 12 <sup>th</sup>  |
| 50                                                            |
| Dr. Yasmin Momin (Chairman, ICC)                              |
| Members of Parichay Officials and ADCBP,<br>Ashta T.Y.B.Pharm |
|                                                               |

## **Glimpses of events:**



## **Inauguration of Programme**











## **Felicitation of Guests**









Session by Guest and Students of T.Y.B.Pharm (Parichay)



#### Programme Report

Our Annasaheb Dange College of Pharmacy Ashta, in Association with Annasaheb Dange Public School and Parichay Officials, Kolhapur has been organized "An Awareness Programme On Use of Sanitary Pads: Menstrual Hygiene on 28th September, 2022 at 11.00 am. in auditorium of ADPS, Ashta.

The programme was inaugurated at the auspicious hands of Dr. Varsha Khot (BAMS, MD) guest speaker. The inauguration function was graced by the presence of Mr. S.B. Patil (Principal, ADPS, Ashta) Prof. Dr. Saralaya M.G. (Principal, ADCBP, Ashta) Mrs. Desai D.A. (Head Mistress, ADEMS, Ashta), Dr. Momin Y.H. (Head, Pharmaceutical Chemistry Dept. ADCB