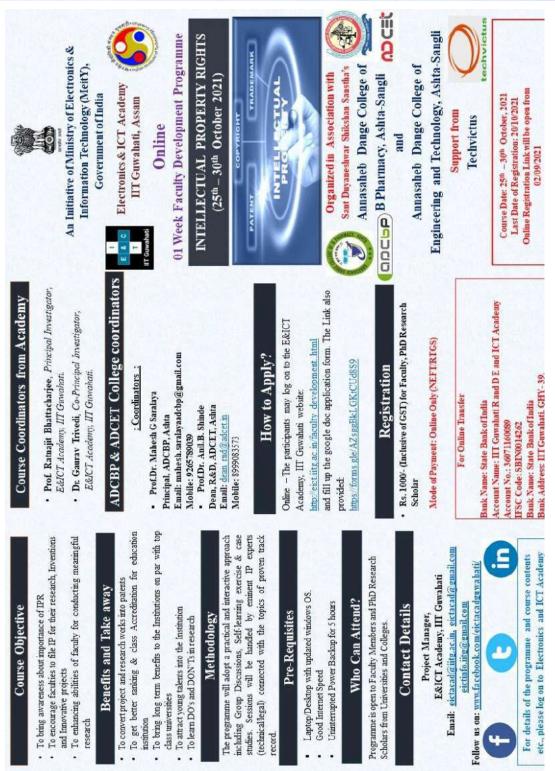

(Approved by AICTE, New Delhi, PCI, New Delhi, Govt. of Maharashtra and Affiliated to Shivaji University, Kolhapur)

Ref. ADCBP/2020-21/352

Date: 31/08/2021

To,

Project Manager,

E&ICT Academy, IIT Guwahati. Subject: To organize the Online One-week Faculty development program on "Intellectual Property Rights'reg

Dear Sir/Madam

It's our privilege to organize under collaborative association of Anna Saheb Dange College of Pharmacy. Ashta and Anna Saheb Dange College of Engineering and Technology. Ashta "Online One week Faculty development program" on "Intellectual Property Rights "organized by Electronics and ICT Academy IIT Guwahati Assam. On proposed date of 25th to 30th October 2021.

Details of host institute as given below:

Chief Co-ordinator

Prof.Dr. Mahesh G Saralaya

Principal ADCBP.Ashta

Email: Mahesh.saralayaadcbp@gmail.com

Mobile: 9265789039

Coordinator

Prof.Dr. Anil.B. Shinde

Dean R&D ADCET.Ashta

Email: dean rnd@adcet.in

Mobile: 8999083573

(apcbp)

Thanking You.

Ashta, Tal.-Walwa, Dist.-Sangli. Maharashtra - 416 301. Ph. 02342-241125, E-mail: principaladcbp@gmail.com www.adcbp.in

# One week FDP on Intellectual property rights 25 Oct to 30 Oct 2021

#### **Report on '01 Week Faculty Development Program on Intellectual Property**

#### **Rights'**

| Торіс                               | Collaborative Organization of<br>01 Week Faculty Development Program on<br>Intellectual Property Rights |
|-------------------------------------|---------------------------------------------------------------------------------------------------------|
| Day and Date                        | 25 October 2021 to 30 October 2021                                                                      |
| Venue                               | online                                                                                                  |
| Type of participant:                | Teachers                                                                                                |
| (Students/ Teachers / Non-teaching) |                                                                                                         |
| Name of event co-ordinator:         | Prof. Ratnajit Bhattacharjee                                                                            |
|                                     | Dr. Gaurav Trivedi                                                                                      |
|                                     | E & ICT Academy, IIT Guwahati.                                                                          |

#### **Brief Report**

01 Week Faculty Development Program on Intellectual Property Rights was organized in collaboration with E & ICT Academy, IIT Guwahati. & Annasaheb Dange College of Engg. & Technology, Ashta from 25 October 2021 to 30 October 2021. The event was hosted online by E & ICT Academy. The trainers from the academy discussed about importance of IPR, types of IPR and the process filing patents & other IPRs. The trainers carried out group discussions, self learning exercise and case studies for effective content delivery. The certificates were provided to the candidates who attended all sessions and successfully completed the assignments and project.