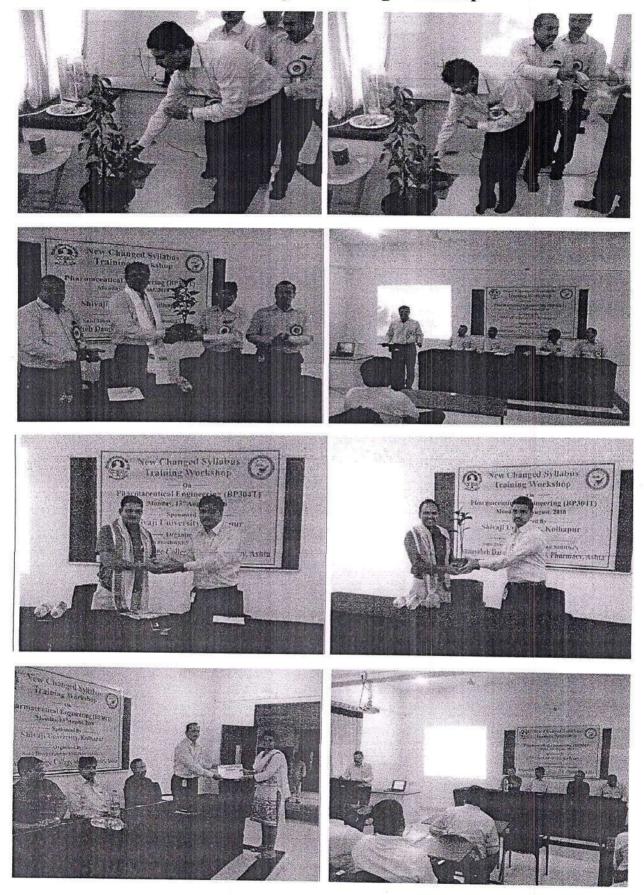

#### Sant Dnyaneshwar Sikshan Sanstha's Annasaheb Dange College of B. Pharmacy, Ashta Ashta, Tal: Walwa, Dist: Sangli, Maharashtra, India – 416301

|   |                                       | changed syllabus training workshop<br>2020-21 (Herbal Drug Technology)<br>Shivaji University Sponsored New<br>changed syllabus training workshop<br>(Pharmacognosy & Phytochemistry II)<br>2019-20 | 78-88   |
|---|---------------------------------------|----------------------------------------------------------------------------------------------------------------------------------------------------------------------------------------------------|---------|
|   |                                       | Shivaji University Sponsored New changed syllabus training workshop 2018-19 (Pharmaceutical Engineering)                                                                                           | 89-97   |
|   |                                       |                                                                                                                                                                                                    |         |
| 4 | Participation in NIRF                 | Participation in Pharmacy Category                                                                                                                                                                 | 98-106  |
|   |                                       | Participation in Overall Category                                                                                                                                                                  |         |
|   |                                       |                                                                                                                                                                                                    |         |
| 5 | Affiliated University<br>Audit Report | Shivaji University, Kolhapur Academic Audit 2022.                                                                                                                                                  | 107-114 |