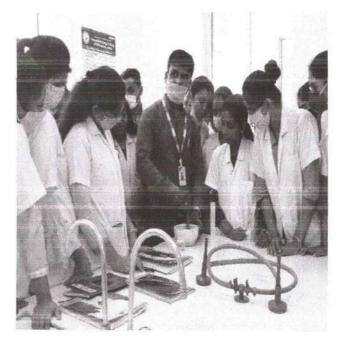

### One day Interdisciplinary Workshop on 'Ayurvedic Pharmaceuticals and Staining Procedures in Microbiology' Organized by Sant Dnyaneshwar Shikshan Sanstha's Annasaheb Dange College of B Pharmacy, Ashta In collaboration with Annasaheb Dange Ayurvedic Medical College, Ashta. Saturday, 20th March 2021

### **Brief Description: -**

One day Interdisciplinary Workshop on "Ayurvedic Pharmaceutics and Staining procedures in Microbiology" was organized by Department of Pharmaceutics, Annasaheb Dange College of B. Pharmacy, Ashta, in collaboration with Department of Rasashastra and Bhaishajya Kalpana, Department of Rog Nidan, Annasaheb Dange Ayurvedic Medical College, Ashta on 20th March, 2021. Total 80 students of 2ndyear BAMS and 22 Teaching faculties and non-teaching faculties were participated in this workshop. During the workshop general information regarding formulations required for external applications like ointment, cream, gel and emulsions were discussed. Practical demonstration was carried out for these preparations by different resource persons of ADCBP, Ashta. The detailed information about various staining techniques was presented by eminent faculty members. Demonstration of simple staining methods for Grampositive and Gram-negative microorganisms were carried out by the resource persons for the students. In this workshop, Students learnt about manufacturing of ointment, cream, gel and emulsions and different staining methods and also students clarified their doubts with resource persons. The workshop was concluded with valedictory function.