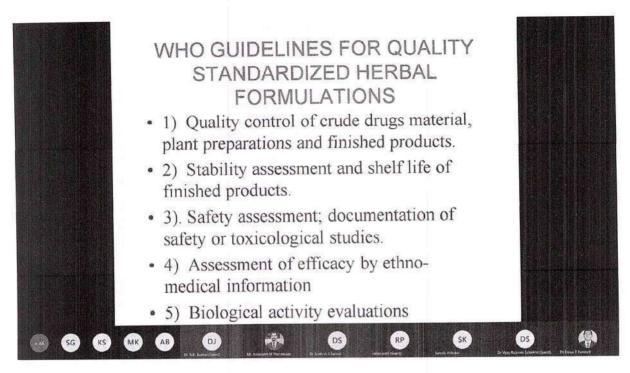

#### **Brief Report**

01 Week Faculty Development Program on Intellectual Property Rights was organized in collaboration with E & ICT Academy, IIT Guwahati. & Annasaheb Dange College of Engg. & Technology, Ashta from 25 October 2021 to 30 October 2021. The event was hosted online by E & ICT Academy. The trainers from the academy discussed about importance of IPR, types of IPR and the process filing patents & other IPRs. The trainers carried out group discussions, self learning exercise and case studies for effective content delivery. The certificates were provided to the candidates who attended all sessions and successfully completed the assignments and project.