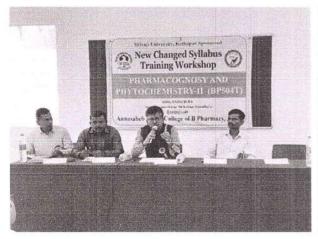

#### Sant Dnyaneshwar Sikshan Sanstha's Annasaheb Dange College of B. Pharmacy, Ashta Ashta, Tal: Walwa, Dist: Sangli, Maharashtra, India – 416301

|   |                                       | changed syllabus training workshop<br>2020-21 (Herbal Drug Technology)<br>Shivaji University Sponsored New<br>changed syllabus training workshop<br>(Pharmacognosy & Phytochemistry II)<br>2019-20 | 78-88   |
|---|---------------------------------------|----------------------------------------------------------------------------------------------------------------------------------------------------------------------------------------------------|---------|
|   |                                       | Shivaji University Sponsored New changed syllabus training workshop 2018-19 (Pharmaceutical Engineering)                                                                                           | 89-97   |
|   |                                       |                                                                                                                                                                                                    |         |
| 4 | Participation in NIRF                 | Participation in Pharmacy Category                                                                                                                                                                 | 98-106  |
|   |                                       | Participation in Overall Category                                                                                                                                                                  |         |
|   |                                       |                                                                                                                                                                                                    |         |
| 5 | Affiliated University<br>Audit Report | Shivaji University, Kolhapur Academic Audit 2022.                                                                                                                                                  | 107-114 |