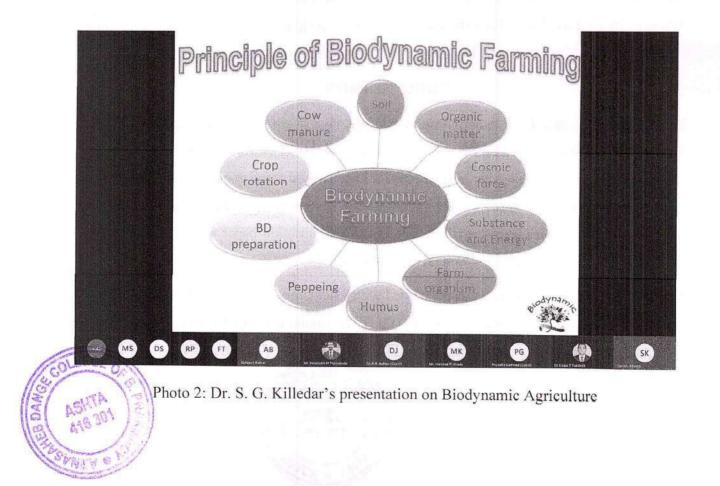

Glimpse of the event showing participation of ADCBP Students and Staff in National Symposium

Students of ADCBP receiving winner certificate in National Quiz competition in Chemistry 2022

IQAC Coordinator