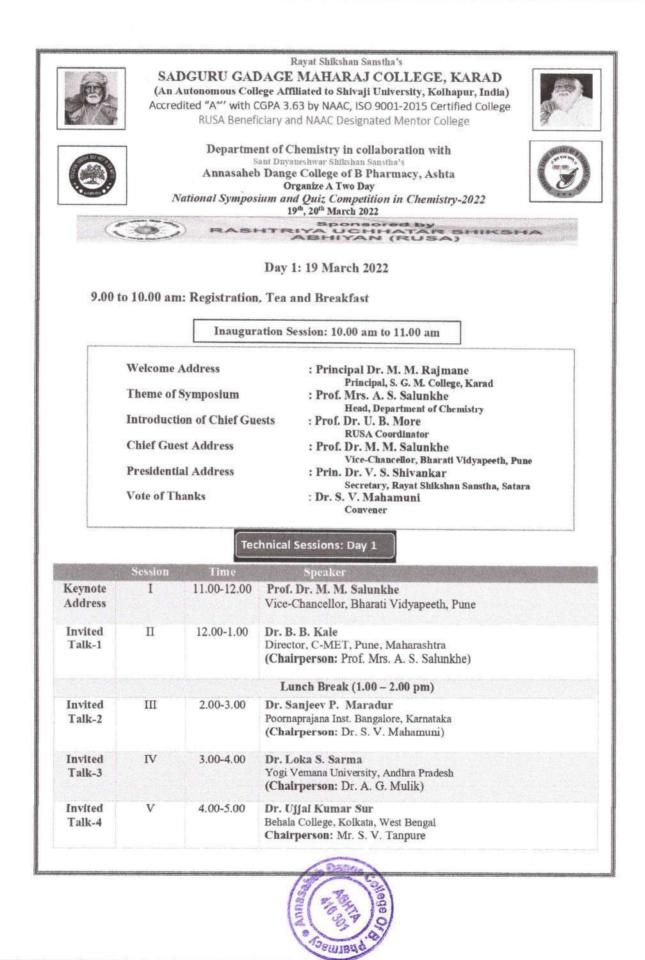

#### Report on 'National Symposium and Quiz Competition in Cemistry-2022

| Topic                                                       | Collaborative Organization of<br>National Symposium and Quiz Competition in<br>Cemistry-2022                                                                                                                                                                                                                                                                                      |  |  |
|-------------------------------------------------------------|-----------------------------------------------------------------------------------------------------------------------------------------------------------------------------------------------------------------------------------------------------------------------------------------------------------------------------------------------------------------------------------|--|--|
| Day and Date                                                | 19 March 2022 to 20 March 2022<br>(Saturday and Sunday)                                                                                                                                                                                                                                                                                                                           |  |  |
| Name of resource person with affiliation                    | <ol> <li>Dr. Salukhe M M (Vice-chancelor Bharati<br/>Vidyapeeth Pune)</li> <li>Dr. Kale B B (Director, C-MET Pune)</li> <li>Dr. Loka S Sarma (Yogi VemanaUniversity<br/>Andhra Pradesh)</li> <li>Dr. Ujjal Kumar Sur, Bahala college, Kolkata,<br/>West Bengal</li> <li>Dr. Maradur Sanjeev P. PoornaprajanaInstt.<br/>Banglore</li> <li>Dr. Wadgaonkar P. P. NCL Pune</li> </ol> |  |  |
| Venue                                                       | Dr. N. D. Patil Auditorium<br>S.G.M. Karad 415124<br>Maharashtra, India                                                                                                                                                                                                                                                                                                           |  |  |
| Type of participant:<br>(Students/ Teachers / Non-teaching) | Teachers and Students                                                                                                                                                                                                                                                                                                                                                             |  |  |
| Name of event co-ordinator:                                 | Mr. D. S. Khot<br>Mr. S. M. Honmane                                                                                                                                                                                                                                                                                                                                               |  |  |

#### **Brief Report**

The national symposium was inaugurated by Dr. Salukhe M. M., Vice-chancelor Bharati Vidyapeeth Pune on 19<sup>th</sup> March, 2022 in presence of dignitaries and delivered key note address. Dr. M. M. Rajmane Principal, S. G. M. College, Karad presented welcome address and Prof. Mrs. A. S. Salunkhe Head, Department of Chemistry talked on theme of the symposium. Total 05 sessions were conducted on day 01 by various experts. The students and teachers of host college as well as from other colleges were benefited from the invited talks by these experts. The experts answered questions raised by the participants and resolved their doubts.

On day 02, 20<sup>th</sup> March 2022, quiz competition on the theme of chemistry was conducted. Total 22 teams from various colleges participated in the competition. The preliminary round was followed by round 1, 2 and 3 for the selection of winners and runner ups. The prizes were presented to all winners and runner ups in the prize distribution ceremony at the end of the day.