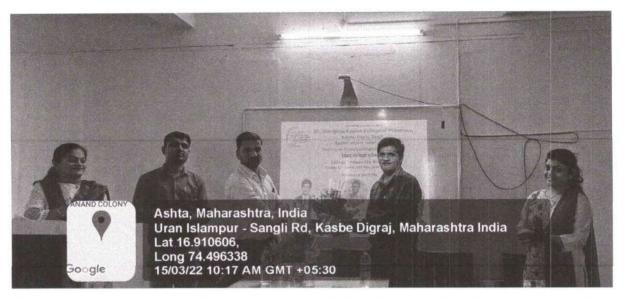

#### Report on 'National Symposium and Quiz Competition in Cemistry-2022

| Topic                                                       | Collaborative Organization of<br>National Symposium and Quiz Competition in<br>Cemistry-2022                                                                                                                                                                                                                                                                                      |  |  |
|-------------------------------------------------------------|-----------------------------------------------------------------------------------------------------------------------------------------------------------------------------------------------------------------------------------------------------------------------------------------------------------------------------------------------------------------------------------|--|--|
| Day and Date                                                | 19 March 2022 to 20 March 2022<br>(Saturday and Sunday)                                                                                                                                                                                                                                                                                                                           |  |  |
| Name of resource person with affiliation                    | <ol> <li>Dr. Salukhe M M (Vice-chancelor Bharati<br/>Vidyapeeth Pune)</li> <li>Dr. Kale B B (Director, C-MET Pune)</li> <li>Dr. Loka S Sarma (Yogi VemanaUniversity<br/>Andhra Pradesh)</li> <li>Dr. Ujjal Kumar Sur, Bahala college, Kolkata,<br/>West Bengal</li> <li>Dr. Maradur Sanjeev P. PoornaprajanaInstt.<br/>Banglore</li> <li>Dr. Wadgaonkar P. P. NCL Pune</li> </ol> |  |  |
| Venue                                                       | Dr. N. D. Patil Auditorium<br>S.G.M. Karad 415124<br>Maharashtra, India                                                                                                                                                                                                                                                                                                           |  |  |
| Type of participant:<br>(Students/ Teachers / Non-teaching) | Teachers and Students                                                                                                                                                                                                                                                                                                                                                             |  |  |
| Name of event co-ordinator:                                 | Mr. D. S. Khot<br>Mr. S. M. Honmane                                                                                                                                                                                                                                                                                                                                               |  |  |

#### **Brief Report**

The national symposium was inaugurated by Dr. Salukhe M. M., Vice-chancelor Bharati Vidyapeeth Pune on 19<sup>th</sup> March, 2022 in presence of dignitaries and delivered key note address. Dr. M. M. Rajmane Principal, S. G. M. College, Karad presented welcome address and Prof. Mrs. A. S. Salunkhe Head, Department of Chemistry talked on theme of the symposium. Total 05 sessions were conducted on day 01 by various experts. The students and teachers of host college as well as from other colleges were benefited from the invited talks by these experts. The experts answered questions raised by the participants and resolved their doubts.

On day 02, 20<sup>th</sup> March 2022, quiz competition on the theme of chemistry was conducted. Total 22 teams from various colleges participated in the competition. The preliminary round was followed by round 1, 2 and 3 for the selection of winners and runner ups. The prizes were presented to all winners and runner ups in the prize distribution ceremony at the end of the day.