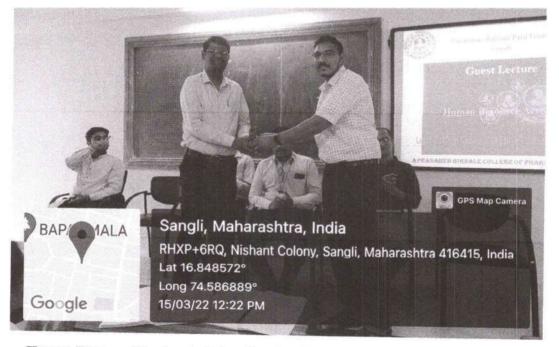

#### **Report On Human Resource Sharing Activity**

| Topic                                                       | Human Resource Sharing Activity                                                               |  |  |
|-------------------------------------------------------------|-----------------------------------------------------------------------------------------------|--|--|
| Day and Date                                                | 14 March 2022 to 15 March 2022                                                                |  |  |
| Name of resource person with affiliation                    | Faculty of ADCBP Ashta                                                                        |  |  |
|                                                             | 1. Dr. Jagtap R. S                                                                            |  |  |
|                                                             | 2. Dr. Tamboli E. T.                                                                          |  |  |
|                                                             | 3. Dr. Gaikwad P. S.                                                                          |  |  |
|                                                             | 4. Mr. Pattekari S. N                                                                         |  |  |
|                                                             | 5. Mr. Mote G. D.                                                                             |  |  |
|                                                             | 6. Mr. Honmane S. M.                                                                          |  |  |
|                                                             | Faculty of Appasaheb Birnale College of Pharmacy,<br>Sangli                                   |  |  |
|                                                             | 1. Dr. J. Y. Manure                                                                           |  |  |
|                                                             | 2. Ms. P. P. Wadekar                                                                          |  |  |
|                                                             | 3. Mr. S. G. Lokapur                                                                          |  |  |
| Venue                                                       | Annasaheb Dange College of B Pharmacy, Ashta<br>Appasaheb Birnale College of Pharmacy, Sangli |  |  |
|                                                             | Dr.Shivajirao Kadam College Of Pharmacy. Kasbe                                                |  |  |
|                                                             | Digraj,Sangli.                                                                                |  |  |
| Type of participant:<br>(Students/ Teachers / Non-teaching) | Teachers                                                                                      |  |  |
| Number of participants                                      | 09 Teachers and                                                                               |  |  |
|                                                             | All Students of Above Mentioned Institutes                                                    |  |  |
| Name of event co-ordinator:                                 | Dr. Tamboli E. T.                                                                             |  |  |
|                                                             | IQAC Coordinator                                                                              |  |  |

#### Brief report on event:

Under the Human resource Activity between Annasaheb Dange College of B Pharmacy, Ashta, Appasaheb Birnale College of Pharmacy, Sangli, and Dr. Shivajirao Kadam College of Pharmacy. Kasbe Digraj,Sangli total 09 Human resources shared their expert view and various students of above mentioned institute in collaboration got benefited.

The human resource who delivered sessions were appreciated for their efforts by respective institutes. Apart from the session delivery and doubt clearing of students; discussion related to improvement in teaching-learning methodologies was carried out along with the faculty of institutes in collaboration.