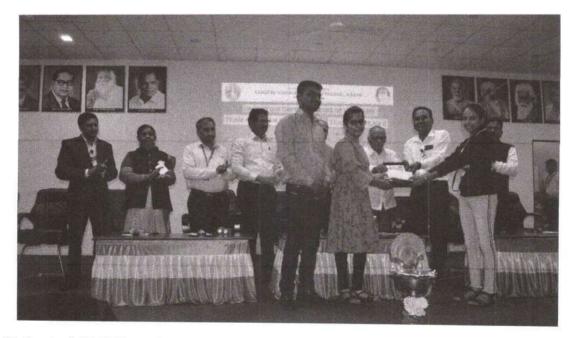

On day 02, 20<sup>th</sup> March 2022, quiz competition on the theme of chemistry was conducted. Total 22 teams from various colleges participated in the competition. The preliminary round was followed by round 1, 2 and 3 for the selection of winners and runner ups. The prizes were presented to all winners and runner ups in the prize distribution ceremony at the end of the day.