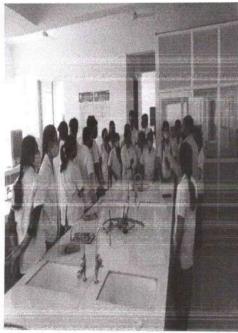

### One day Interdisciplinary Workshop on 'Ayurvedic Pharmaceuticals and Staining Procedures in Microbiology' Organized by Sant Dnyaneshwar Shikshan Sanstha's Annasaheb Dange College of B Pharmacy, Ashta In collaboration with Annasaheb Dange Ayurvedic Medical College, Ashta. Saturday, 20th March 2021

### **Brief Description: -**

One day Interdisciplinary Workshop on "Ayurvedic Pharmaceutics and Staining procedures in Microbiology" was organized by Department of Pharmaceutics, Annasaheb Dange College of B. Pharmacy, Ashta, in collaboration with Department of Rasashastra and Bhaishajya Kalpana, Department of Rog Nidan, Annasaheb Dange Ayurvedic Medical College, Ashta on 20th March, 2021. Total 80 students of 2ndyear BAMS and 22 Teaching faculties and non-teaching faculties were participated in this workshop. During the workshop general information regarding formulations required for external applications like ointment, cream, gel and emulsions were discussed. Practical demonstration was carried out for these preparations by different resource persons of ADCBP, Ashta. The detailed information about various staining techniques was presented by eminent faculty members. Demonstration of simple staining methods for Grampositive and Gram-negative microorganisms were carried out by the resource persons for the students. In this workshop, Students learnt about manufacturing of ointment, cream, gel and emulsions and different staining methods and also students clarified their doubts with resource persons. The workshop was concluded with valedictory function.