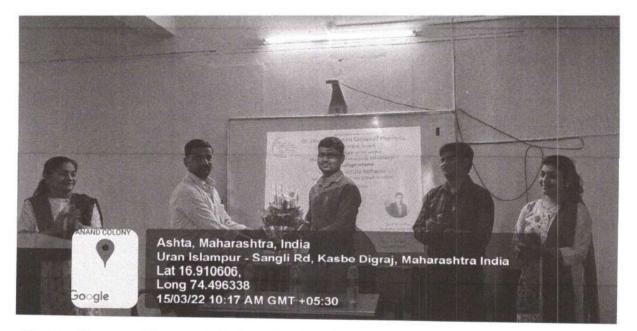

#### Report on 'National Symposium and Quiz Competition in Cemistry-2022

| Topic                                                       | Collaborative Organization of<br>National Symposium and Quiz Competition in<br>Cemistry-2022                                                                                                                                                                                                                                                                                      |  |  |
|-------------------------------------------------------------|-----------------------------------------------------------------------------------------------------------------------------------------------------------------------------------------------------------------------------------------------------------------------------------------------------------------------------------------------------------------------------------|--|--|
| Day and Date                                                | 19 March 2022 to 20 March 2022<br>(Saturday and Sunday)                                                                                                                                                                                                                                                                                                                           |  |  |
| Name of resource person with affiliation                    | <ol> <li>Dr. Salukhe M M (Vice-chancelor Bharati<br/>Vidyapeeth Pune)</li> <li>Dr. Kale B B (Director, C-MET Pune)</li> <li>Dr. Loka S Sarma (Yogi VemanaUniversity<br/>Andhra Pradesh)</li> <li>Dr. Ujjal Kumar Sur, Bahala college, Kolkata,<br/>West Bengal</li> <li>Dr. Maradur Sanjeev P. PoornaprajanaInstt.<br/>Banglore</li> <li>Dr. Wadgaonkar P. P. NCL Pune</li> </ol> |  |  |
| Venue                                                       | Dr. N. D. Patil Auditorium<br>S.G.M. Karad 415124<br>Maharashtra, India                                                                                                                                                                                                                                                                                                           |  |  |
| Type of participant:<br>(Students/ Teachers / Non-teaching) | Teachers and Students                                                                                                                                                                                                                                                                                                                                                             |  |  |
| Name of event co-ordinator:                                 | Mr. D. S. Khot<br>Mr. S. M. Honmane                                                                                                                                                                                                                                                                                                                                               |  |  |

#### **Brief Report**

The national symposium was inaugurated by Dr. Salukhe M. M., Vice-chancelor Bharati Vidyapeeth Pune on 19<sup>th</sup> March, 2022 in presence of dignitaries and delivered key note address. Dr. M. M. Rajmane Principal, S. G. M. College, Karad presented welcome address and Prof. Mrs. A. S. Salunkhe Head, Department of Chemistry talked on theme of the symposium. Total 05 sessions were conducted on day 01 by various experts. The students and teachers of host college as well as from other colleges were benefited from the invited talks by these experts. The experts answered questions raised by the participants and resolved their doubts.

On day 02, 20<sup>th</sup> March 2022, quiz competition on the theme of chemistry was conducted. Total 22 teams from various colleges participated in the competition. The preliminary round was followed by round 1, 2 and 3 for the selection of winners and runner ups. The prizes were presented to all winners and runner ups in the prize distribution ceremony at the end of the day.