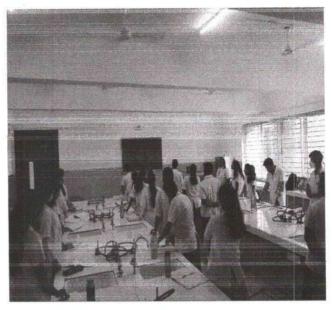

### **Brief Description: -**

One day Interdisciplinary Workshop on "Ayurvedic Pharmaceutics and Staining procedures in Microbiology" was organized by Department of Pharmaceutics, Annasaheb Dange College of B. Pharmacy, Ashta, in collaboration with Department of Rasashastra and Bhaishajya Kalpana, Department of Rog Nidan, Annasaheb Dange Ayurvedic Medical College, Ashta on 20th March, 2021. Total 80 students of 2ndyear BAMS and 22 Teaching faculties and non-teaching faculties were participated in this workshop. During the workshop general information regarding formulations required for external applications like ointment, cream, gel and emulsions were discussed. Practical demonstration was carried out for these preparations by different resource persons of ADCBP, Ashta. The detailed information about various staining techniques was presented by eminent faculty members. Demonstration of simple staining methods for Grampositive and Gram-negative microorganisms were carried out by the resource persons for the students. In this workshop, Students learnt about manufacturing of ointment, cream, gel and emulsions and different staining methods and also students clarified their doubts with resource persons. The workshop was concluded with valedictory function.