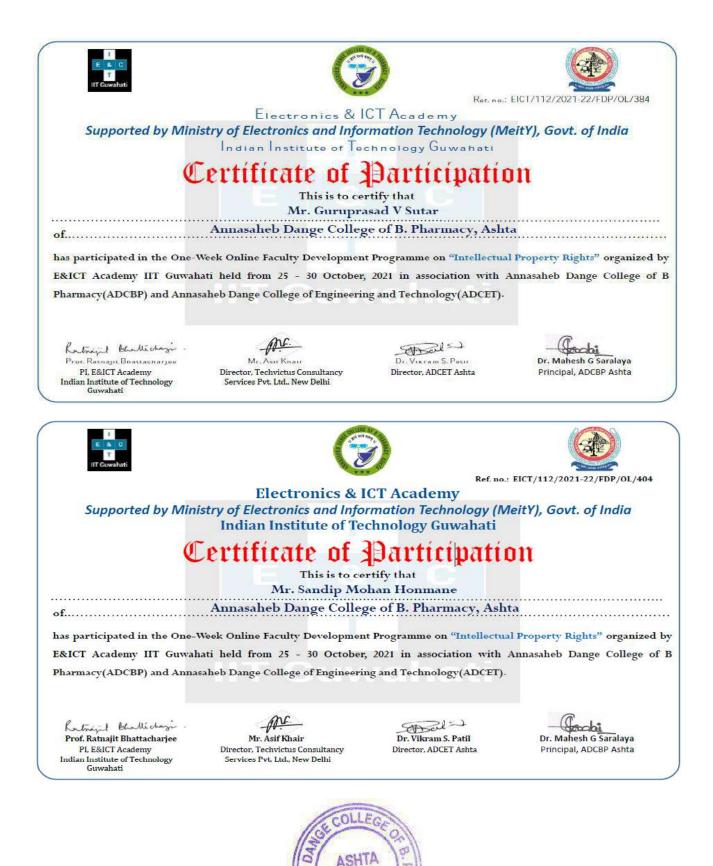

(Approved by AICTE, New Delhi, PCI, New Delhi, Govt. of Maharashtra and Affiliated to Shivaji University, Kolhapur)

Ref. ADCBP/2020-21/352

Date: 31/08/2021

To,

Project Manager,

E&ICT Academy, IIT Guwahati. Subject: To organize the Online One-week Faculty development program on "Intellectual Property Rights'reg

Dear Sir/Madam

It's our privilege to organize under collaborative association of Anna Saheb Dange College of Pharmacy. Ashta and Anna Saheb Dange College of Engineering and Technology. Ashta "Online One week Faculty development program" on "Intellectual Property Rights "organized by Electronics and ICT Academy IIT Guwahati Assam. On proposed date of 25th to 30th October 2021.

Details of host institute as given below:

Chief Co-ordinator

Prof.Dr. Mahesh G Saralaya

Principal ADCBP.Ashta

Email: Mahesh.saralayaadcbp@gmail.com

Mobile: 9265789039

Coordinator

Prof.Dr. Anil.B. Shinde

Dean R&D ADCET.Ashta

Email: dean rnd@adcet.in

Mobile: 8999083573

(apcbp)

Thanking You.

Ashta, Tal.-Walwa, Dist.-Sangli. Maharashtra - 416 301. Ph. 02342-241125, E-mail: principaladcbp@gmail.com www.adcbp.in

Dear Sir,

Thank you for your email. The proposed date for the Online FDP is 25 - 30 October , 2021 on "Intellectual Property rights" in association with Annasaheb Dange College of Pharmacy, Sangli. Requested to please confirm the proposal in the institute letterhead if possible and assurance to provide minimum 50 participants (Faculty/PhD Research Scholars) from the Institute (Please note minimum 25 Faculty/PhD Research Scholars has to be from the host institute for being in association with the institute, the rest participants can be from nearby institutes).

#### **Brief Report**

01 Week Faculty Development Program on Intellectual Property Rights was organized in collaboration with E & ICT Academy, IIT Guwahati. & Annasaheb Dange College of Engg. & Technology, Ashta from 25 October 2021 to 30 October 2021. The event was hosted online by E & ICT Academy. The trainers from the academy discussed about importance of IPR, types of IPR and the process filing patents & other IPRs. The trainers carried out group discussions, self learning exercise and case studies for effective content delivery. The certificates were provided to the candidates who attended all sessions and successfully completed the assignments and project.