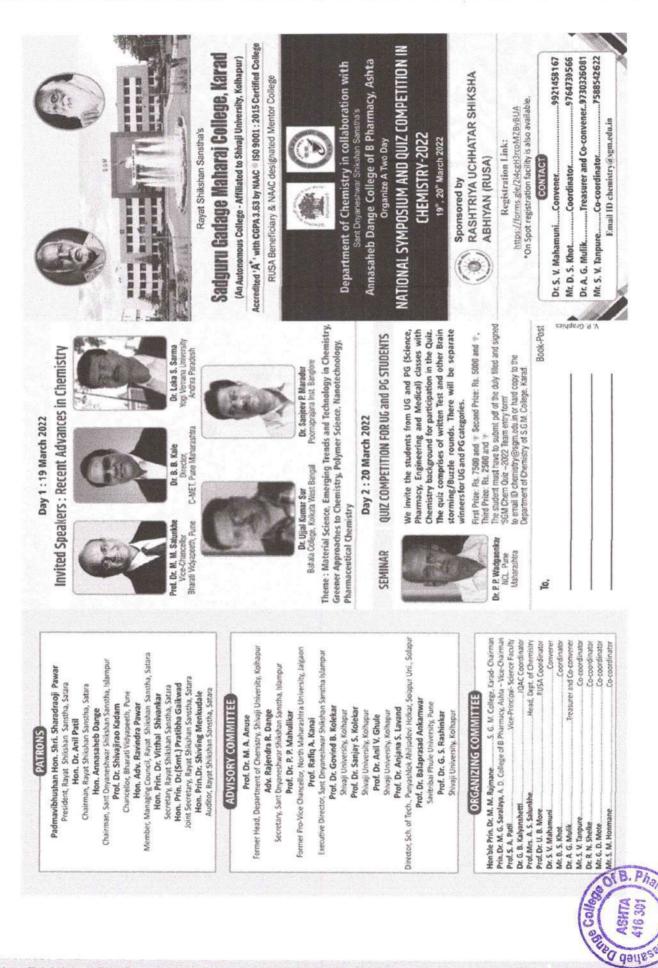

#### Report on 'National Symposium and Quiz Competition in Cemistry-2022

| Topic                                                       | Collaborative Organization of<br>National Symposium and Quiz Competition in<br>Cemistry-2022                                                                                                                                                                                                                                                                                      |  |  |
|-------------------------------------------------------------|-----------------------------------------------------------------------------------------------------------------------------------------------------------------------------------------------------------------------------------------------------------------------------------------------------------------------------------------------------------------------------------|--|--|
| Day and Date                                                | 19 March 2022 to 20 March 2022<br>(Saturday and Sunday)                                                                                                                                                                                                                                                                                                                           |  |  |
| Name of resource person with affiliation                    | <ol> <li>Dr. Salukhe M M (Vice-chancelor Bharati<br/>Vidyapeeth Pune)</li> <li>Dr. Kale B B (Director, C-MET Pune)</li> <li>Dr. Loka S Sarma (Yogi VemanaUniversity<br/>Andhra Pradesh)</li> <li>Dr. Ujjal Kumar Sur, Bahala college, Kolkata,<br/>West Bengal</li> <li>Dr. Maradur Sanjeev P. PoornaprajanaInstt.<br/>Banglore</li> <li>Dr. Wadgaonkar P. P. NCL Pune</li> </ol> |  |  |
| Venue                                                       | Dr. N. D. Patil Auditorium<br>S.G.M. Karad 415124<br>Maharashtra, India                                                                                                                                                                                                                                                                                                           |  |  |
| Type of participant:<br>(Students/ Teachers / Non-teaching) | Teachers and Students                                                                                                                                                                                                                                                                                                                                                             |  |  |
| Name of event co-ordinator:                                 | Mr. D. S. Khot<br>Mr. S. M. Honmane                                                                                                                                                                                                                                                                                                                                               |  |  |

#### **Brief Report**

The national symposium was inaugurated by Dr. Salukhe M. M., Vice-chancelor Bharati Vidyapeeth Pune on 19<sup>th</sup> March, 2022 in presence of dignitaries and delivered key note address. Dr. M. M. Rajmane Principal, S. G. M. College, Karad presented welcome address and Prof. Mrs. A. S. Salunkhe Head, Department of Chemistry talked on theme of the symposium. Total 05 sessions were conducted on day 01 by various experts. The students and teachers of host college as well as from other colleges were benefited from the invited talks by these experts. The experts answered questions raised by the participants and resolved their doubts.

On day 02, 20<sup>th</sup> March 2022, quiz competition on the theme of chemistry was conducted. Total 22 teams from various colleges participated in the competition. The preliminary round was followed by round 1, 2 and 3 for the selection of winners and runner ups. The prizes were presented to all winners and runner ups in the prize distribution ceremony at the end of the day.

#### SADGURU GADAGE MAHARAJ COLLEGE, KARAD

(AN AUTONOMOUS COLLEGE - Affiliated to Shivaji University, Kolhapur)

Accredited 'A' ' with CGPA 3.63 by NAAC @ ISO 9001 : 2015 Certified & NAAC Designed Mentor College

in collaboration with ANNASAHEB DANGE COLLEGE OF B PHARMACY, ASHTA

#### Sponsored by : RASHTRIYA UCHHATAR SHIKSHA ABHIYAN (RUSA), DELHI NATIONAL SYMPOSIUM AND QUIZ COMPETITION IN CHEMISTRY-2022