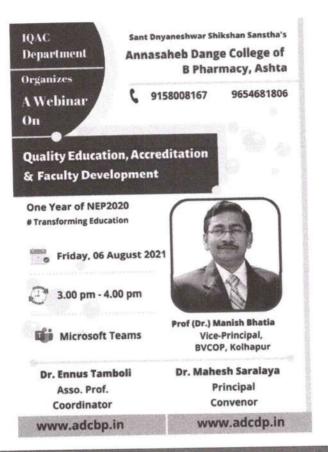

we are planning to organize a webinar with the theme 'Quality education, Accreditation and Teacher development'.

We would like to invite you as Resource person to deliver a talk on Friday 6th August 2021 at 3:00 pm. Your guidance related to specified theme will update academician's knowledge and teaching attitude.

oliege

GM.

Please accept our invitation and do the honor.

Thanking You.

Dr. M. G. Saralava PRINCIPAL Annasaheb Dange College of B. Phannacy, Ashta.



Ashta, Tal.-Walwa, Dist.-Sangli. Maharashtra - 416 301. Ph. 02342-241125, E-mail: principaladcbp@gmail.com www.adcbp.in



### Sant Dnyaneshwar Shikshan Sanstha's ANNASAHEB DANGE COLLEGE OF B PHARMACY, ASHTA

(Approved by AICTE, New Delhi, PCI, New Delhi, Govt. of Maharashtra and Affiliated to Shivaji University, Kolhapur)





ORGANISED BY Sant Dnyaneshwar Shikshan Sanstha's Annasaheb Dange College of B Pharmacy, Ashta



Certificate



Prof. (Dr.) M. S. Bhatia

of Bharati Vidyapeeth College of Pharmacy, Kolhapur has contributed as Resource Person in webinar on topic 'QUALITY EDUCATION, ACCREDITATION AND TEACHER DEVELOPMENT' on AUGUST 6<sup>th</sup>, 2021.



Dr. M. G. Saralaya Principal and Convenor



ANNASAHEB DANGE COLLEGE OF B PHARMACY, ASHTA

(Approved by AICTE, New Delhi, PCI, New Delhi, Govt. of Maharashtra and Affiliated to Shivaji University, Kolhapur)

Day and Date: Friday, 06th August 2021 Time: \*03:00 pm to 05:00 pm (India)\* ADCBP, ASHTA is inviting you to join webinar <u>https://forms.gle/DFzQXQjgyKpzVkaG9</u> Topic: 'Quality education, Accreditation and Teacher development' Date: 06th August