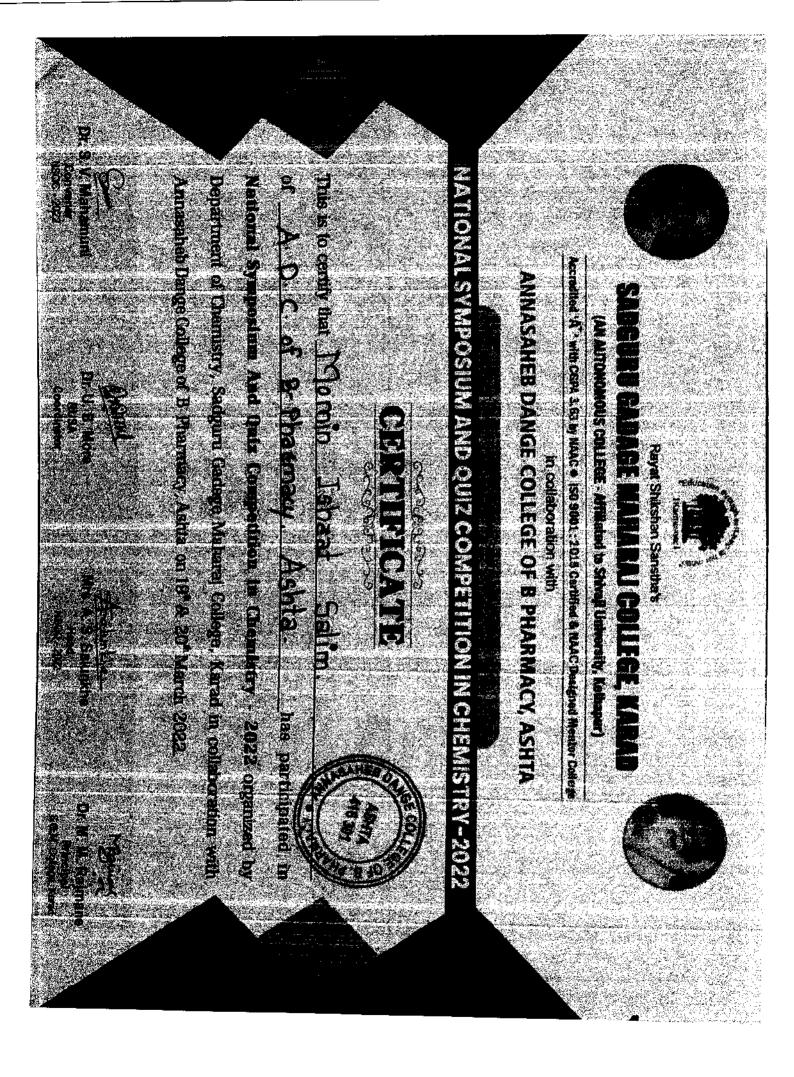

#### CERTIFICATE

This is to certify that <u>Kadam Shauti Bajaang</u> of <u>A.D.C.B-Phaamacy</u>, <u>Ashta</u> has participated and got <u>Fiast</u> in **National Symposium And Quiz Competition in Chemistry** - 2022 organized by Department of Chemistry, Sadguru Gadage Maharaj College, Karad in collaboration with Annasaheb Dange College of B Pharmacy, Ashta on 19<sup>th</sup> & 20<sup>th</sup> March 2022.

Dr. S. V. Mahamuni Convener NSQC - 2022 Dr. U. B. More RUSA Coordinator

Aralunthe Mrs. A. S. Salunkhe Head NSOC - 2022 Dr. M. M. Rajmane Principal S.G.M. College, Karad