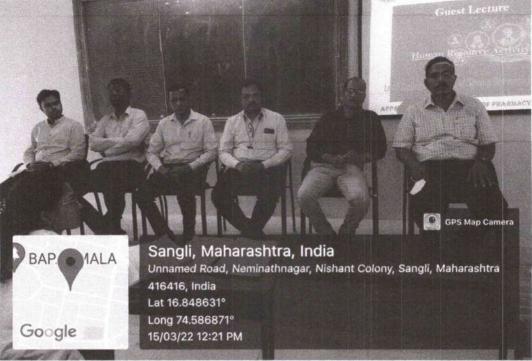

#### NOTICE

Following mentioned faculty of Annasaheb Dange College of B Pharmacy, Ashta are hereby informed that, they are appointed as experts to conduct lectures under Sharing of Human Resources activity. The detail schedule of the lectures should be confirmed from the Institute in which you are going to deliver a session. The lectures must be delivered within the specified time period and area of expertise.

| Name of expert         | Collaborating<br>Institute name                                      | Area of expertise                      | Date                           | Class to address |
|------------------------|----------------------------------------------------------------------|----------------------------------------|--------------------------------|------------------|
| Dr. Jagtap R. S.       | Appasaheb Birnale<br>College of Pharmacy,<br>Sangli                  | Pharmaceutics                          | 02/03/2022<br>to<br>15/03/2022 | UG/PG            |
| Dr. Tamboli E. T.      | Appasaheb Birnale<br>College of Pharmacy,<br>Sangli                  | Pharmacognosy<br>and<br>phytochemistry | 02/03/2022<br>to<br>15/03/2022 | UG/PG            |
| Mr. Pattekari S.<br>N. | Appasaheb Birnale<br>College of Pharmacy,<br>Sangli                  | Pharmaceutics                          | 02/03/2022<br>to<br>15/03/2022 | UG/PG            |
| Mr. Honmane S.<br>M.   | Dr. Shivajirao Kadam<br>College of Pharmacy,<br>Kasbe-Digraj, Sangli | Pharmaceutics                          | 02/03/2022<br>to<br>15/03/2022 | UG/PG            |
| Ms. Jadhav P. H        | Dr. Shivajirao Kadam<br>College of Pharmacy,<br>Kasbe-Digraj, Sangli | Pharmaceutical<br>Chemistry            | 02/03/2022<br>to<br>15/03/2022 | UG/PG            |
| Mr. Mote G. D.         | Dr. Shivajirao Kadam<br>College of Pharmacy,<br>Kasbe-Digraj, Sangli | Pharmaceutical<br>Chemistry            | 02/03/2022<br>to<br>15/03/2022 | UG/PG            |

#### **Report On Human Resource Sharing Activity**

| Topic                                                       | Human Resource Sharing Activity                                                               |  |  |
|-------------------------------------------------------------|-----------------------------------------------------------------------------------------------|--|--|
| Day and Date                                                | 14 March 2022 to 15 March 2022                                                                |  |  |
| Name of resource person with affiliation                    | Faculty of ADCBP Ashta                                                                        |  |  |
|                                                             | 1. Dr. Jagtap R. S                                                                            |  |  |
|                                                             | 2. Dr. Tamboli E. T.                                                                          |  |  |
|                                                             | 3. Dr. Gaikwad P. S.                                                                          |  |  |
|                                                             | 4. Mr. Pattekari S. N                                                                         |  |  |
|                                                             | 5. Mr. Mote G. D.                                                                             |  |  |
|                                                             | 6. Mr. Honmane S. M.                                                                          |  |  |
|                                                             | Faculty of Appasaheb Birnale College of Pharmacy,<br>Sangli                                   |  |  |
|                                                             | 1. Dr. J. Y. Manure                                                                           |  |  |
|                                                             | 2. Ms. P. P. Wadekar                                                                          |  |  |
|                                                             | 3. Mr. S. G. Lokapur                                                                          |  |  |
| Venue                                                       | Annasaheb Dange College of B Pharmacy, Ashta<br>Appasaheb Birnale College of Pharmacy, Sangli |  |  |
|                                                             | Dr.Shivajirao Kadam College Of Pharmacy. Kasbe                                                |  |  |
|                                                             | Digraj,Sangli.                                                                                |  |  |
| Type of participant:<br>(Students/ Teachers / Non-teaching) | Teachers                                                                                      |  |  |
| Number of participants                                      | 09 Teachers and                                                                               |  |  |
|                                                             | All Students of Above Mentioned Institutes                                                    |  |  |
| Name of event co-ordinator:                                 | Dr. Tamboli E. T.                                                                             |  |  |
|                                                             | IQAC Coordinator                                                                              |  |  |

#### Brief report on event:

Under the Human resource Activity between Annasaheb Dange College of B Pharmacy, Ashta, Appasaheb Birnale College of Pharmacy, Sangli, and Dr. Shivajirao Kadam College of Pharmacy. Kasbe Digraj,Sangli total 09 Human resources shared their expert view and various students of above mentioned institute in collaboration got benefited.