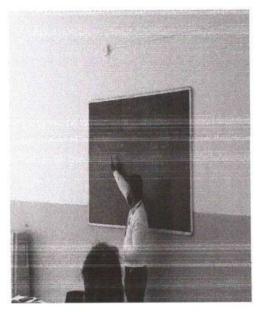

### **Brief Description: -**

One day Interdisciplinary Workshop on "Ayurvedic Pharmaceutics and Staining procedures in Microbiology" was organized by Department of Pharmaceutics, Annasaheb Dange College of B. Pharmacy, Ashta, in collaboration with Department of Rasashastra and Bhaishajya Kalpana, Department of Rog Nidan, Annasaheb Dange Ayurvedic Medical College, Ashta on 20th March, 2021. Total 80 students of 2ndyear BAMS and 22 Teaching faculties and non-teaching faculties were participated in this workshop. During the workshop general information regarding formulations required for external applications like ointment, cream, gel and emulsions were discussed. Practical demonstration was carried out for these preparations by different resource persons of ADCBP, Ashta. The detailed information about various staining techniques was presented by eminent faculty members. Demonstration of simple staining methods for Grampositive and Gram-negative microorganisms were carried out by the resource persons for the students. In this workshop, Students learnt about manufacturing of ointment, cream, gel and emulsions and different staining methods and also students clarified their doubts with resource persons. The workshop was concluded with valedictory function.