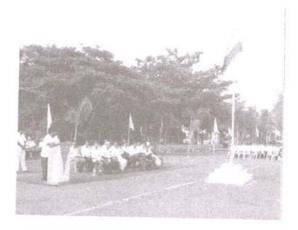

Annasaheb Dange College of B Pharmacy Ashta has organised indoor and outdoor sports for 2021-22 from April 10<sup>th</sup> to 13<sup>th</sup> April, 2022. The event was inaugurated by Prof. Dr. Vikaram S. Patil, director of ADCET. During sports week, Ashta hosts a variety of indoor and outdoor games. These events witnessed active and sincere participation by the students and staff members.