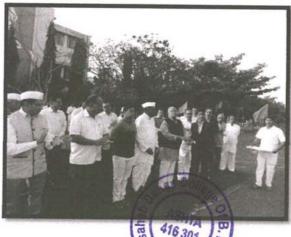

Annasaheb Dange College of B Pharmacy Ashta has organised indoor and outdoor sports for 2021-22 from April 10<sup>th</sup> to 13<sup>th</sup> April, 2022. The event was inaugurated by Prof. Dr. Vikaram S. Patil, director of ADCET. During sports week, Ashta hosts a variety of indoor and outdoor games. These events witnessed active and sincere participation by the students and staff members.