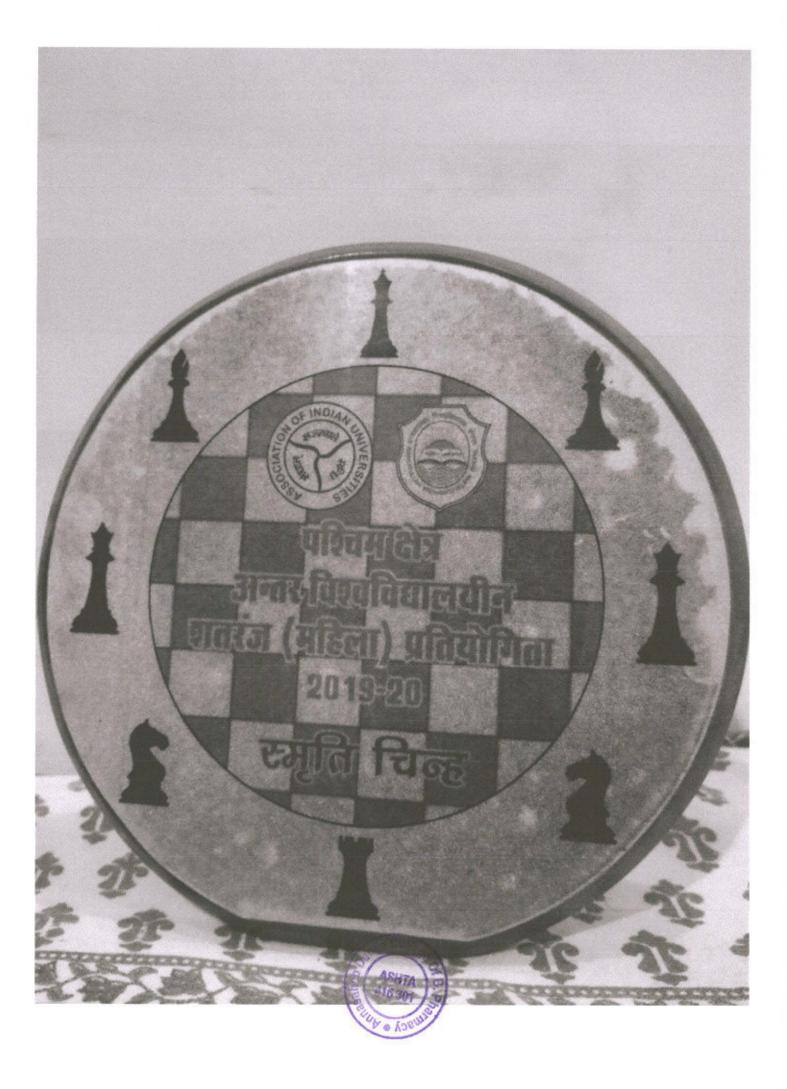

Mali          | RCP Kasegeon | 14th to 20th jan 2020 | Participant |
| 15.        | Mr. Swapnil patil         | RCP Kasegeon | 14th to 20th jan 2020 | Participant |

ASHTA 416 301 DO NOVELLE OF THE PROPERTY OF TH

Annasaheb Dange College of B. Pharmacy, Ashta.

1258

# SHIVAJI UNIVERSITY, KOLHAPUR Board of Sports and Physical Education



Certificate

This is to certify that Shrif Smt. Ithat. Chemmayee Chandrashekhar Shaelaja of the Anmasaheh Dange College of B. Phaemacy, Ashta was selected as Member of the Shivaji University Team which participated in the Inter University Chess. (Tab. Tournament | Championship held at Bhapal in the year 2013 -2020

Member Secretary
Board of Sports And Physical Education

President
Board of Sports And Physical Education

O Scanned with OKEN Scanner











(Approved by AICTE, New Delhi, Govt. of Maharashtra and Affiliated to Shivaji University, Kolhapur)

### LIST OF CULTURAL ACTIVITY

### A.Y.2019-20

| Sr. No. | Date of Event | Particular                          |
|---------|---------------|-------------------------------------|
| 1       | 15-08-2019    | 73 <sup>rd</sup> Independence Day   |
| 2       | 19-08-2019    | Photography                         |
| 3       | 26-01-2020    | Republic Day                        |
| 4       | 19-02-2020    | Chhatrapati Shivaji Maharaj Jayanti |
| 5       | 17-02-2020    | Black and white day & Twins day     |
| 6       | 18-02-2020    | Western day                         |
| 7       | 20-02-2020    | Retro day                           |
| 8       | 21-02-2020    | Thematic traditional day