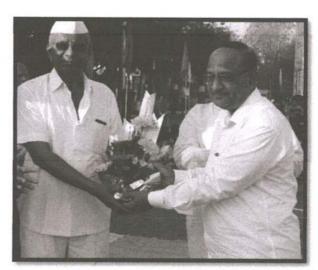

Annasaheb Dange College of B Pharmacy Ashta has organised indoor and outdoor sports for 2021-22 from April 10<sup>th</sup> to 13<sup>th</sup> April, 2022. The event was inaugurated by Prof. Dr. Vikaram S. Patil, director of ADCET. During sports week, Ashta hosts a variety of indoor and outdoor games. These events witnessed active and sincere participation by the students and staff members.