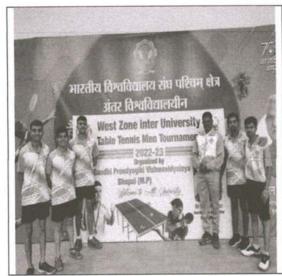

#### Brief Report -

Our college 2 students are members of the table tennis university team, which will compete in the west zone tournament in 2021-22. In that table tennis team, which finished second in zonal competition and third in badminton, college students were actively participating in zone and interzone competition.

## 2021-22

| Sr. no | Evets                                                                                                                         | No. of students participants |
|--------|-------------------------------------------------------------------------------------------------------------------------------|------------------------------|
| 1.     | Participation in lead college<br>tournament<br>Carrom, Chess, Badminton, Table<br>Tennis, Volleyball, Throw Ball,<br>Kho-Kho. | 64                           |
| 2.     | Participated in inter zonal tournaments Badminton girls                                                                       | 5                            |
| 3.     | Participated in zonal tournaments Badminton girls /boys                                                                       | 10                           |
| 4.     | Participation in west zone inter<br>university<br>Table tennis girls                                                          | 1                            |
| 5.     | Participation in west zone inter<br>university<br>Table tennis boys                                                           | 1                            |
| 6.     | Participation in zonal tournaments Table tennis girls                                                                         | 3                            |
| 7.     | Intercollege sports week Cricket, badminton, table tennis, carom chess kho-kho, volleyball, throw ball                        | 1205                         |