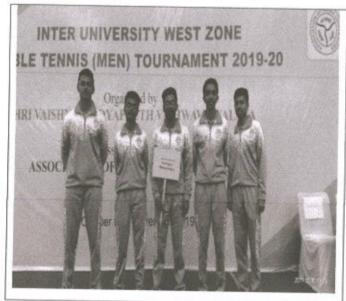

#### Brief Report -

Our college 2 students are members of the table tennis university team, which will compete in the west zone tournament in 2021-22. In that table tennis team, which finished second in zonal competition and third in badminton, college students were actively participating in zone and interzone competition.