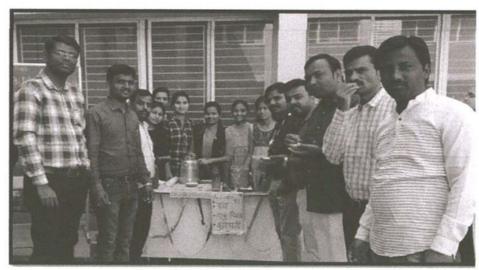

Annasaheb Dange College of B Pharmacy Ashta has organised indoor and outdoor sports for 2021-22 from April 10<sup>th</sup> to 13<sup>th</sup> April, 2022. The event was inaugurated by Prof. Dr. Vikaram S. Patil, director of ADCET. During sports week, Ashta hosts a variety of indoor and outdoor games. These events witnessed active and sincere participation by the students and staff members.