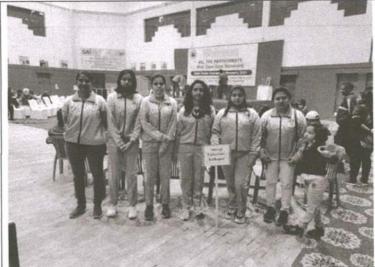

#### Brief Report -

Our college 2 students are members of the table tennis university team, which will compete in the west zone tournament in 2021-22. In that table tennis team, which finished second in zonal competition and third in badminton, college students were actively participating in zone and interzone competition.

## 2021-22

| Sr. no | Evets                                                                                                                         | No. of students participants |
|--------|-------------------------------------------------------------------------------------------------------------------------------|------------------------------|
| 1.     | Participation in lead college<br>tournament<br>Carrom, Chess, Badminton, Table<br>Tennis, Volleyball, Throw Ball,<br>Kho-Kho. | 64                           |
| 2.     | Participated in inter zonal tournaments Badminton girls                                                                       | 5                            |
| 3.     | Participated in zonal tournaments Badminton girls /boys                                                                       | 10                           |
| 4.     | Participation in west zone inter<br>university<br>Table tennis girls                                                          | 1                            |
| 5.     | Participation in west zone inter<br>university<br>Table tennis boys                                                           | 1                            |
| 6.     | Participation in zonal tournaments Table tennis girls                                                                         | 3                            |
| 7.     | Intercollege sports week Cricket, badminton, table tennis, carom chess kho-kho, volleyball, throw ball                        | 1205                         |