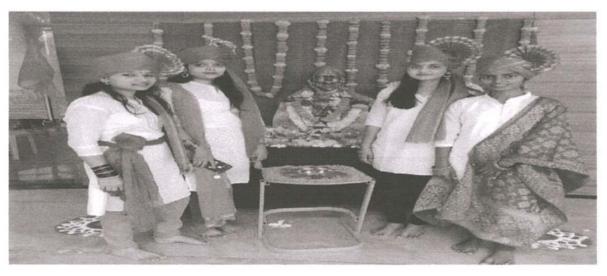

Annasaheb Dange College of B Pharmacy Ashta has organised indoor and outdoor sports for 2021-22 from April 10<sup>th</sup> to 13<sup>th</sup> April, 2022. The event was inaugurated by Prof. Dr. Vikaram S. Patil, director of ADCET. During sports week, Ashta hosts a variety of indoor and outdoor games. These events witnessed active and sincere participation by the students and staff members.