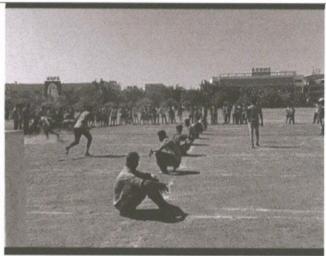

Annasaheb Dange College of B Pharmacy Ashta has organised indoor and outdoor sports for 2021-22 from April 10<sup>th</sup> to 13<sup>th</sup> April, 2022. The event was inaugurated by Prof. Dr. Vikaram S. Patil, director of ADCET. During sports week, Ashta hosts a variety of indoor and outdoor games. These events witnessed active and sincere participation by the students and staff members.