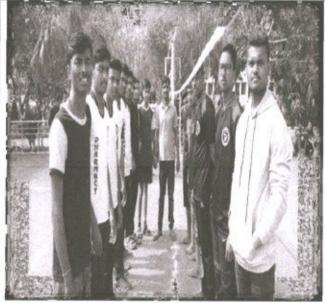

Annasaheb Dange College of B Pharmacy Ashta has organised indoor and outdoor sports for 2021-22 from April 10<sup>th</sup> to 13<sup>th</sup> April, 2022. The event was inaugurated by Prof. Dr. Vikaram S. Patil, director of ADCET. During sports week, Ashta hosts a variety of indoor and outdoor games. These events witnessed active and sincere participation by the students and staff members.