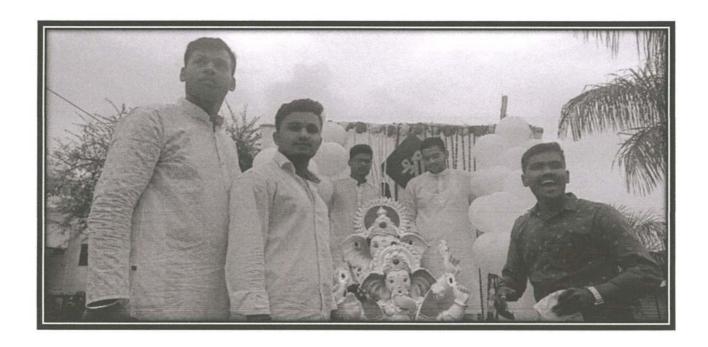

elebrated Ganesh Chaturthi from 10/09/2021 to 21/09/2021 Ganesh Murti Stapna was done on 10/09/2021 in our ADCET premises. Students of all year with their respective committee made overall decoration for festival and Stapna was carried out. Every day all the students and staff use to gather and do the Aarti of Lord Ganesha and take the blessing for over development of the college and the students

During this festival students understood the how to do the team work, communication skill and leadership skill Such kind of festival will develop the students in different angels which will help our students in their life to rule out the hurdles Over all the festival was carried out for 10 days and at the end of 10 day Ganesh Visargen was done

#### Attached

1. Photographs of Ganesh Festival







### List of Students Present During Ganesh Utsav 26/01/2022

| Sr No | Student Name              | Sr No | Student Name              |
|-------|---------------------------|-------|---------------------------|
| 1     | Jadhav Pallavi Sanjay     | 35    | Mohite Sakshi Dilip       |
| 2     | Deshmukh Pooja Dattatraya | 36    | Bhosale Megha Nandkishor  |
| 3     | Dhumal Samruddhi Manik    | 37    | Hable Pranav Vijay        |
| 4     | Gadade Rohit Janappa      | 38    | Hulwan Madhuri Ashok      |
| 5     | Khade Omkar Tanaji        | 39    | Kolekar Sakshi Shitalnath |
| 6     | Mali Dhanashri Rajendra   | 40    | Bandapatte Punam Suresh   |
| 7     | Mali Gayatri Sanjay       | 41    | Nalawade Aishwarya Anil   |
| 8     | Jadhav Ankush Ravindra    | 42    | Pathan Jainab Abdulmuji