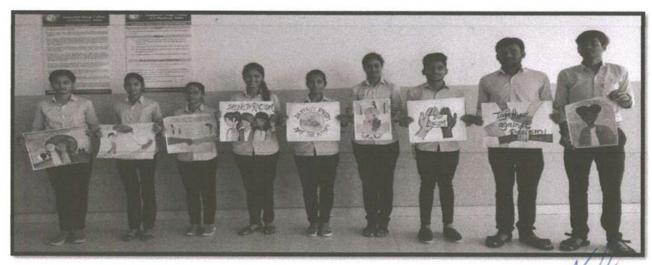

ttatray |        | Patil DhanashriDattatraya |

ASHTA A16 301 PHA A16 301 PHA A16 301

Annasaheb Dange College of B. Pharmacy, Ashta.





Ashta, Tal: Walwa, Dist: Sangli, Maharashtra, India - 416301

Date- 15/02/2020

#### Circular

This is to inform all the students of B. Pharmacy to participate in the **Sketch** competition to be held on 24/02/2020 from 09.30 am to 12.00 pm to show their hidden talent in the artwork.



Annasaheb Dange College of B. Fharmacy, Ashta.





Ashta, Tal: Walwa, Dist: Sangli, Maharashtra, India - 416301

#### Report

A timeless and very important part of our vibrant culture can be found in the many hues of **Sketch**. To nurture the hidden talent among students' colleges, take these competitions. Students also actively participate in these competitions.







Principal

ASHTA A13301

# List of Students Participated in Sketch Competition(24/02/2020)

| Sr.No | Student Name   | Sr. No | Student Name         |
|-------|----------------|--------|----------------------|
| 1     | Neelesh Raut   | 5      | MuliHarshal Sanjay   |
| 2     | Arati Mali     | 6      | Ghanvatpriteeprakash |
| 3     | Mane Aishwarya | 7      | gondkarsakshisatish  |
| 4     | Ashvinkumar    |        | Seriestistististi    |

ASHTA 416 301 PHARE

Annasaheb Dange College of B. Pharmacy, Ashta.



#### SANT DNYANESHWAR SHIKSHAN SANSTHA'S

#### ANNASAHEB DANGE COLLEGE OF B PHARMACY, ASHTA

Ashta, Tal: Walwa, Dist: Sangli, Maharashtra, India - 416301

Date- 15/02/2020

#### Circular

This is to inform all the student of B. Pharmacy that we will be celebrating **Saree/Feta Da