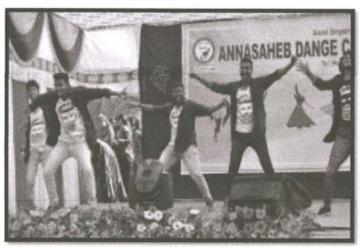

Annasaheb Dange College of B Pharmacy Ashta has organised indoor and outdoor sports for 2021-22 from April 10<sup>th</sup> to 13<sup>th</sup> April, 2022. The event was inaugurated by Prof. Dr. Vikaram S. Patil, director of ADCET. During sports week, Ashta hosts a variety of indoor and outdoor games. These events witnessed active and sincere participation by the students and staff members.