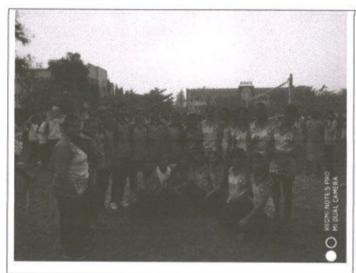

Annasaheb Dange College of B Pharmacy Ashta has organised indoor and outdoor sports for 2021-22 from April 10<sup>th</sup> to 13<sup>th</sup> April, 2022. The event was inaugurated by Prof. Dr. Vikaram S. Patil, director of ADCET. During sports week, Ashta hosts a variety of indoor and outdoor games. These events witnessed active and sincere participation by the students and staff members.