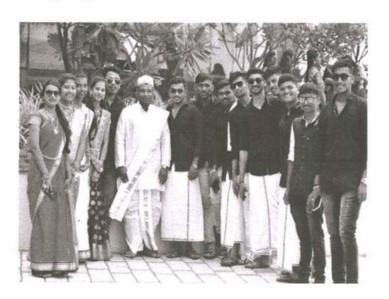

Annasaheb Dange College of B Pharmacy Ashta has organised indoor and outdoor sports for 2021-22 from April 10<sup>th</sup> to 13<sup>th</sup> April, 2022. The event was inaugurated by Prof. Dr. Vikaram S. Patil, director of ADCET. During sports week, Ashta hosts a variety of indoor and outdoor games. These events witnessed active and sincere participation by the students and staff members.

CMr.R.D. Path

Annasaheb Dange College of B. Pharmacy, Ashta