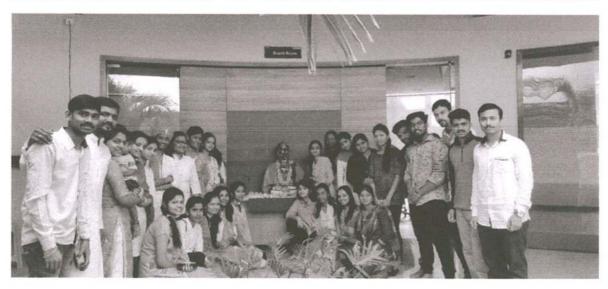

Annasaheb Dange College of B Pharmacy Ashta has organised indoor and outdoor sports for 2021-22 from April 10<sup>th</sup> to 13<sup>th</sup> April, 2022. The event was inaugurated by Prof. Dr. Vikaram S. Patil, director of ADCET. During sports week, Ashta hosts a variety of indoor and outdoor games. These events witnessed active and sincere participation by the students and staff members.