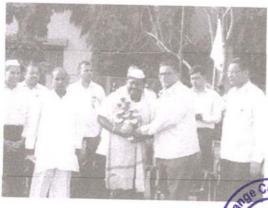

Annasaheb Dange College of B Pharmacy Ashta has organised indoor and outdoor sports for 2021-22 from April 10<sup>th</sup> to 13<sup>th</sup> April, 2022. The event was inaugurated by Prof. Dr. Vikaram S. Patil, director of ADCET. During sports week, Ashta hosts a variety of indoor and outdoor games. These events witnessed active and sincere participation by the students and staff members.

CMr.R.D. Path

Annasaheb Dange College of B. Pharmacy, Ashta