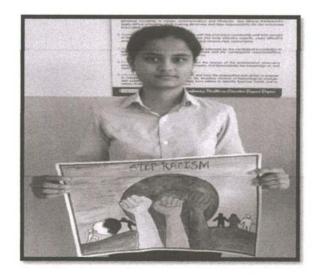

i Dattatray |        | Patil DhanashriDattatraya |

ASHTA A16 301 PHA A16 301 PHA A16 301

Annasaheb Dange College of B. Pharmacy, Ashta.





Ashta, Tal: Walwa, Dist: Sangli, Maharashtra, India - 416301

Date- 15/02/2020

#### Circular

This is to inform all the students of B. Pharmacy to participate in the **Sketch** competition to be held on 24/02/2020 from 09.30 am to 12.00 pm to show their hidden talent in the artwork.



Annasaheb Dange College of B. Fharmacy, Ashta.





Ashta, Tal: Walwa, Dist: Sangli, Maharashtra, India - 416301

#### Report

A timeless and very important part of our vibrant culture can be found in the many hues of **Sketch**. To nurture the hidden talent among students' colleges, take these competitions. Students also actively participate in these competitions.







Principal

ASHTA A13301

# List of Students Participated in Sketch Competition(24/02/2020)

| Sr.No | Student Name   | Sr. No | Student Name         |
|-------|----------------|--------|----------------------|
| 1     | Neelesh Raut   | 5      | MuliHarshal Sanjay   |
| 2     | Arati Mali     | 6      | Ghanvatpriteeprakash |
| 3     | Mane Aishwarya | 7      | gondkarsakshisatish  |
| 4     | Ashvinkumar    |        | Seriestistististi    |

ASHTA 416 301 PHARE

Annasaheb Dange College of B. Pharmacy, Ashta.



#### SANT DNYANESHWAR SHIKSHAN SANSTHA'S

#### ANNASAHEB DANGE COLLEGE OF B PHARMACY, ASHTA

Ashta, Tal: Walwa, Dist: Sangli, Maharashtra, India - 416301

Date- 15/02/2020

#### Circular

This is to inform all the student of B. Pharmacy that we will be celebrating **Saree/Fet