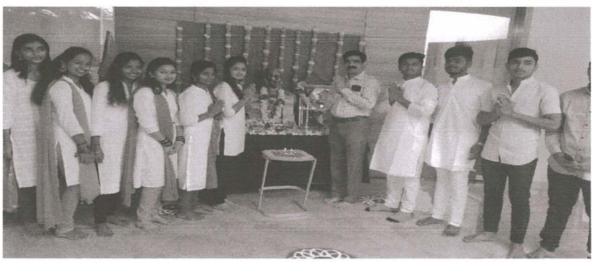

Annasaheb Dange College of B Pharmacy Ashta has organised indoor and outdoor sports for 2021-22 from April 10<sup>th</sup> to 13<sup>th</sup> April, 2022. The event was inaugurated by Prof. Dr. Vikaram S. Patil, director of ADCET. During sports week, Ashta hosts a variety of indoor and outdoor games. These events witnessed active and sincere participation by the students and staff members.