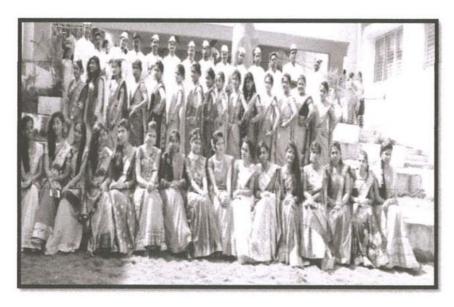

PHARMACY, ASHTA

Ashta, Tal: Walwa, Dist: Sangli, Maharashtra, India - 416301

Date- 15/02/2020

#### Circular

This is to inform all the student of B. Pharmacy that we will be celebrating **Saree/Feta Day** on 24/02/2020 at 10 am onwards, so students are informed to come with respective dress-up and celebrate the day.



Annasaheb Dange College of B. Pharmacy, Ashta.





Ashta, Tal: Walwa, Dist: Sangli, Maharashtra, India - 416301

#### Report

Saree and feta is the tradition of Maharashtra culture. Students from our college participated in this event by wearing the saree by girls and feta by boys. This will help our students to know the culture of Maharashtra and its respect to the culture. Even some of the staff members also come with wearing feta to celebrate the saree and feta day.







Principal PRINCIPAL Annasaheb Dange Collect B. Fliarmacy, Ashtu.

## List of Students Participated in Saree/ Feta Day

#### 24/02/2020

| Sr No | Student Name                 | Sr No      | Student Name              |
|-------|------------------------------|------------|---------------------------|
| 1     | Lade Samiksha Sanjay         | 65         | Neha Kameri               |
| 2     | ChouguleUtkarshaAtmaram      | 67         | Priyanka Ghodke           |
| 3     | Mali Ankita Arun             | 68         | Sarika Desai              |
| 4     | Patil Ankita Arvind          | 69         | AnujaChougule             |
| 5     | Patil Sakshi Dhanaji         | 70         | Kamble Geetanjali Hanmant |
| 6     | Barkade Shital Maruti        | 71         | MithariGayatree Prabhakar |
|