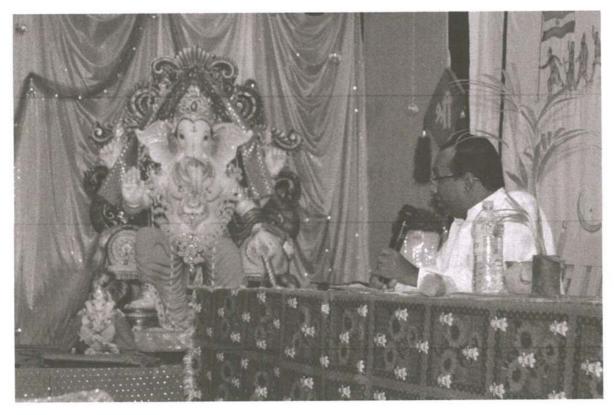

Annasaheb Dange College of B Pharmacy Ashta has organised indoor and outdoor sports for 2021-22 from April 10<sup>th</sup> to 13<sup>th</sup> April, 2022. The event was inaugurated by Prof. Dr. Vikaram S. Patil, director of ADCET. During sports week, Ashta hosts a variety of indoor and outdoor games. These events witnessed active and sincere participation by the students and staff members.