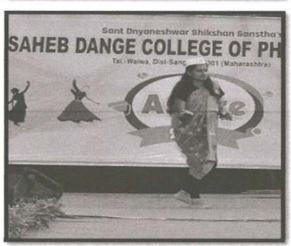

the end of the of the competition result was declared









#### SANT DNYANESHWAR SHIKSHAN SANSTHA'S

#### ANNASAHEB DANGE COLLEGE OF B PHARMACY, ASHTA

Ashta, Tal: Walwa, Dist: Sangli, Maharashtra, India - 416301

Date- 17/02/2020

#### Circular

This is to inform all the student of B. Pharmacy to participate in **Solo Dance** competition to be held on 26/02/2020 for Annual Gathering Aspire 2K20, to show their hidden talent in Dance.







Ashta, Tal: Walwa, Dist: Sangli, Maharashtra, India - 416301

#### Report

As a part of Extra-curricular activity students took participation in Solo dance competition. This activity gave them to represent themself in front of college and show their hidden talent in dancing. Some of them at the end of the of the competition result was declared.







#### SANT DNYANESHWAR SHIKSHAN SANSTHA'S

#### ANNASAHEB DANGE COLLEGE OF B PHARMACY, ASHTA

Ashta, Tal: Walwa, Dist: Sangli, Maharashtra, India - 416301

Date- 17/02/2020

#### Circular

This is to inform all the students of B. Pharmacy to participate in the **Group Dance** competition to be held on 26/02/2020 for Annual Gathering Aspire 2K20, to show their hidden talent in Dance and teamwork.







Ashta, Tal: Walwa, Dist: Sangli, Maharashtra, India - 416301

#### Report

As a part of Extra-curricular activity students took participation in Group dance competition. This activity gave them to represent themself in front of college and show their hidden talent in dancing. Some of them at the end of the of the competition result was declared.









#### SANT DNYANESHWAR SHIKSHAN SAN