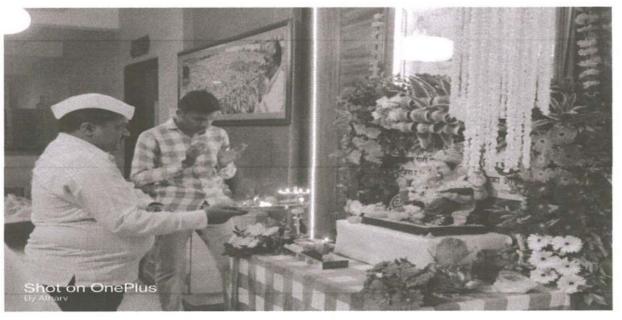

Annasaheb Dange College of B Pharmacy Ashta has organised indoor and outdoor sports for 2021-22 from April 10<sup>th</sup> to 13<sup>th</sup> April, 2022. The event was inaugurated by Prof. Dr. Vikaram S. Patil, director of ADCET. During sports week, Ashta hosts a variety of indoor and outdoor games. These events witnessed active and sincere participation by the students and staff members.