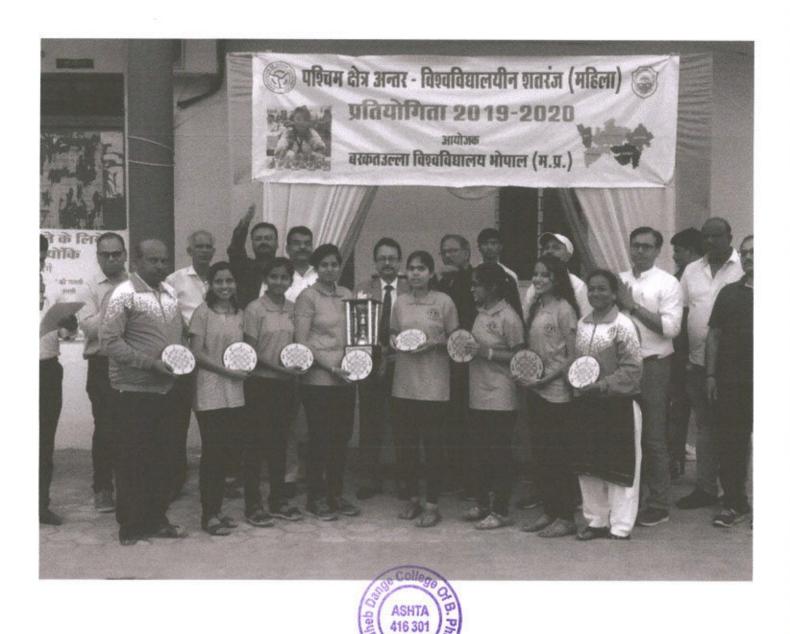

v Mali          | RCP Kasegeon | 14th to 20th jan 2020 | Participant |
| 15.        | Mr. Swapnil patil         | RCP Kasegeon | 14th to 20th jan 2020 | Participant |

ASHTA 416 301 DO NOVELLE OF THE PROPERTY OF TH

Annasaheb Dange College of B. Pharmacy, Ashta.

1258

# SHIVAJI UNIVERSITY, KOLHAPUR Board of Sports and Physical Education



Certificate

This is to certify that Shrif Smt. Ithat. Chemmayee Chandrashekhar Shaelaja of the Anmasaheh Dange College of B. Phaemacy, Ashta was selected as Member of the Shivaji University Team which participated in the Inter University Chess. (Tab. Tournament | Championship held at Bhapal in the year 2013 -2020

Member Secretary
Board of Sports And Physical Education

President
Board of Sports And Physical Education

O Scanned with OKEN Scanner











(Approved by AICTE, New Delhi, Govt. of Maharashtra and Affiliated to Shivaji University, Kolhapur)

### LIST OF CULTURAL ACTIVITY

### A.Y.2019-20

| Sr. No. | Date of Event | Particular                          |
|---------|---------------|-------------------------------------|
| 1       | 15-08-2019    | 73 <sup>rd</sup> Independence Day   |
| 2       | 19-08-2019    | Photography                         |
| 3       | 26-01-2020    | Republic Day                        |
| 4       | 19-02-2020    | Chhatrapati Shivaji Maharaj Jayanti |
| 5       | 17-02-2020    | Black and white day & Twins day     |
| 6       | 18-02-2020    | Western day                         |
| 7       | 20-02-2020    | Retro day                           |
| 8       | 21-02-2020    | Thematic traditional da