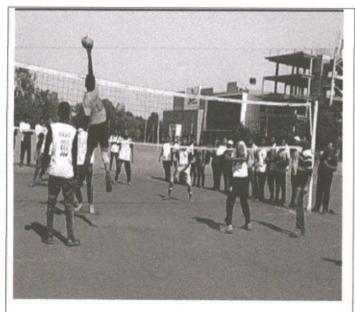

Annasaheb Dange College of B Pharmacy Ashta has organised indoor and outdoor sports for 2021-22 from April 10<sup>th</sup> to 13<sup>th</sup> April, 2022. The event was inaugurated by Prof. Dr. Vikaram S. Patil, director of ADCET. During sports week, Ashta hosts a variety of indoor and outdoor games. These events witnessed active and sincere participation by the students and staff members.

## 2021-22

| Sr. no | Evets                                                                                                                         | No. of students participants |
|--------|-------------------------------------------------------------------------------------------------------------------------------|------------------------------|
| 1.     | Participation in lead college<br>tournament<br>Carrom, Chess, Badminton, Table<br>Tennis, Volleyball, Throw Ball,<br>Kho-Kho. | 64                           |
| 2.     | Participated in inter zonal tournaments Badminton girls                                                                       | 5                            |
| 3.     | Participated in zonal tournaments Badminton girls /boys                                                                       | 10                           |
| 4.     | Participation in west zone inter<br>university<br>Table tennis girls                                                          | 1                            |
| 5.     | Participation in west zone inter<br>university<br>Table tennis boys                                                           | 1                            |
| 6.     | Participation in zonal tournaments Table tennis girls                                                                         | 3                            |
| 7.     | Intercollege sports week Cricket, badminton, table tennis, carom chess kho-kho, volleyball, throw ball                        | 1205                         |