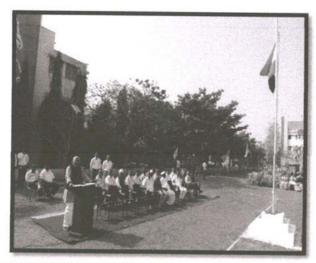

Annasaheb Dange College of B Pharmacy Ashta has organised indoor and outdoor sports for 2021-22 from April 10<sup>th</sup> to 13<sup>th</sup> April, 2022. The event was inaugurated by Prof. Dr. Vikaram S. Patil, director of ADCET. During sports week, Ashta hosts a variety of indoor and outdoor games. These events witnessed active and sincere participation by the students and staff members.