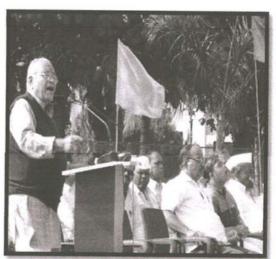

Annasaheb Dange College of B Pharmacy Ashta has organised indoor and outdoor sports for 2021-22 from April 10<sup>th</sup> to 13<sup>th</sup> April, 2022. The event was inaugurated by Prof. Dr. Vikaram S. Patil, director of ADCET. During sports week, Ashta hosts a variety of indoor and outdoor games. These events witnessed active and sincere participation by the students and staff members.