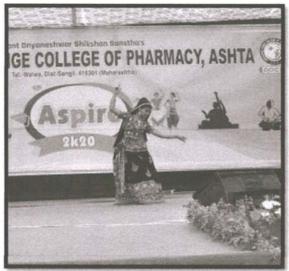

At the end of the of the competition result was declared









#### SANT DNYANESHWAR SHIKSHAN SANSTHA'S

#### ANNASAHEB DANGE COLLEGE OF B PHARMACY, ASHTA

Ashta, Tal: Walwa, Dist: Sangli, Maharashtra, India - 416301

Date- 17/02/2020

#### Circular

This is to inform all the student of B. Pharmacy to participate in **Solo Dance** competition to be held on 26/02/2020 for Annual Gathering Aspire 2K20, to show their hidden talent in Dance.







Ashta, Tal: Walwa, Dist: Sangli, Maharashtra, India - 416301

#### Report

As a part of Extra-curricular activity students took participation in Solo dance competition. This activity gave them to represent themself in front of college and show their hidden talent in dancing. Some of them at the end of the of the competition result was declared.







#### SANT DNYANESHWAR SHIKSHAN SANSTHA'S

#### ANNASAHEB DANGE COLLEGE OF B PHARMACY, ASHTA

Ashta, Tal: Walwa, Dist: Sangli, Maharashtra, India - 416301

Date- 17/02/2020

#### Circular

This is to inform all the students of B. Pharmacy to participate in the **Group Dance** competition to be held on 26/02/2020 for Annual Gathering Aspire 2K20, to show their hidden talent in Dance and teamwork.







Ashta, Tal: Walwa, Dist: Sangli, Maharashtra, India - 416301

#### Report

As a part of Extra-curricular activity students took participation in Group dance competition. This activity gave them to represent themself in front of college and show their hidden talent in dancing. Some of them at the end of the of the competition result was declared.









#### SANT DNYANESHWAR SHIKSHAN S