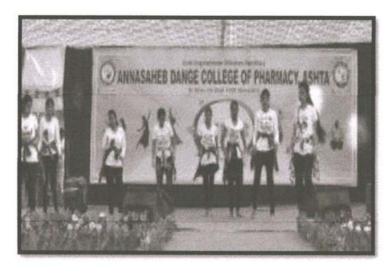

Annasaheb Dange College of B Pharmacy Ashta has organised indoor and outdoor sports for 2021-22 from April 10<sup>th</sup> to 13<sup>th</sup> April, 2022. The event was inaugurated by Prof. Dr. Vikaram S. Patil, director of ADCET. During sports week, Ashta hosts a variety of indoor and outdoor games. These events witnessed active and sincere participation by the students and staff members.