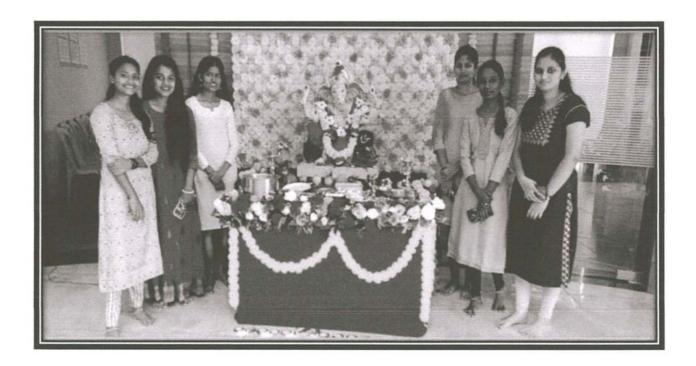

ebrated Ganesh Chaturthi from 10/09/2021 to 21/09/2021 Ganesh Murti Stapna was done on 10/09/2021 in our ADCET premises. Students of all year with their respective committee made overall decoration for festival and Stapna was carried out. Every day all the students and staff use to gather and do the Aarti of Lord Ganesha and take the blessing for over development of the college and the students

During this festival students understood the how to do the team work, communication skill and leadership skill Such kind of festival will develop the students in different angels which will help our students in their life to rule out the hurdles Over all the festival was carried out for 10 days and at the end of 10 day Ganesh Visargen was done

#### Attached

1. Photographs of Ganesh Festival







### List of Students Present During Ganesh Utsav 26/01/2022

| Sr No | Student Name              | Sr No | Student Name              |
|-------|---------------------------|-------|---------------------------|
| 1     | Jadhav Pallavi Sanjay     | 35    | Mohite Sakshi Dilip       |
| 2     | Deshmukh Pooja Dattatraya | 36    | Bhosale Megha Nandkishor  |
| 3     | Dhumal Samruddhi Manik    | 37    | Hable Pranav Vijay        |
| 4     | Gadade Rohit Janappa      | 38    | Hulwan Madhuri Ashok      |
| 5     | Khade Omkar Tanaji        | 39    | Kolekar Sakshi Shitalnath |
| 6     | Mali Dhanashri Rajendra   | 40    | Bandapatte Punam Suresh   |
| 7     | Mali Gayatri Sanjay       | 41    | Nalawade Aishwarya Anil   |
| 8     | Jadhav Ankush Ravindra    | 42    | Pathan Jainab Abdulmujib