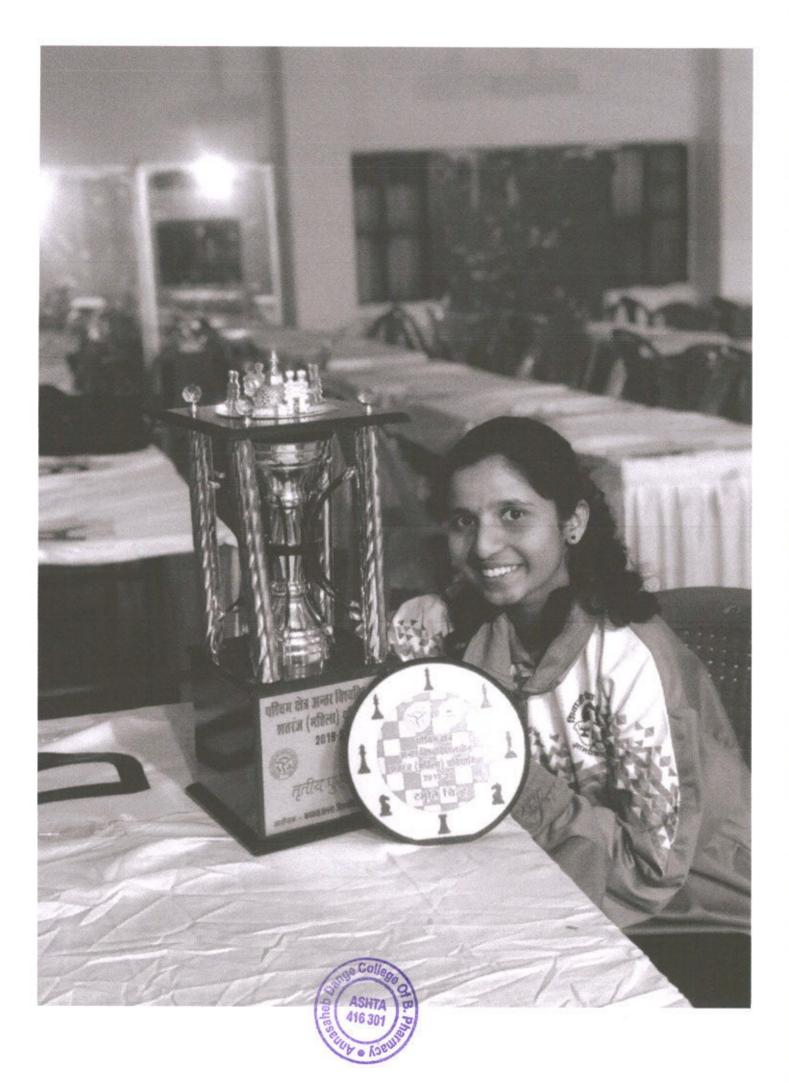

# SHIVAJI UNIVERSITY, KOLHAPUR LEAD GOLLEGE SCHEME

SPORT ACTIVITY.2022

This is to certify that

Mr./Miss/Mrs. Koli Manasi

of Annasaheb Dange Collage

1 Phompay, Ashla is /has organizer / participated / secured Winner

Oromer prize in Table Tennir (double girls). in "SPORT ACTIVITY-2022"

under Lead Colleges Scheme, organized by Pharmacy Colleges of Satara Zone on 23 - 03-2022.