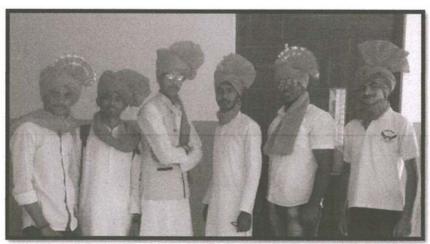

Annasaheb Dange College of B Pharmacy Ashta has organised indoor and outdoor sports for 2021-22 from April 10<sup>th</sup> to 13<sup>th</sup> April, 2022. The event was inaugurated by Prof. Dr. Vikaram S. Patil, director of ADCET. During sports week, Ashta hosts a variety of indoor and outdoor games. These events witnessed active and sincere participation by the students and staff members.