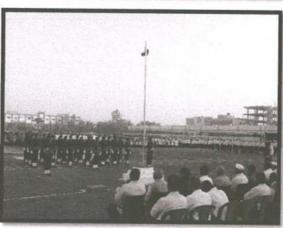

Annasaheb Dange College of B Pharmacy Ashta has organised indoor and outdoor sports for 2021-22 from April 10<sup>th</sup> to 13<sup>th</sup> April, 2022. The event was inaugurated by Prof. Dr. Vikaram S. Patil, director of ADCET. During sports week, Ashta hosts a variety of indoor and outdoor games. These events witnessed active and sincere participation by the students and staff members.