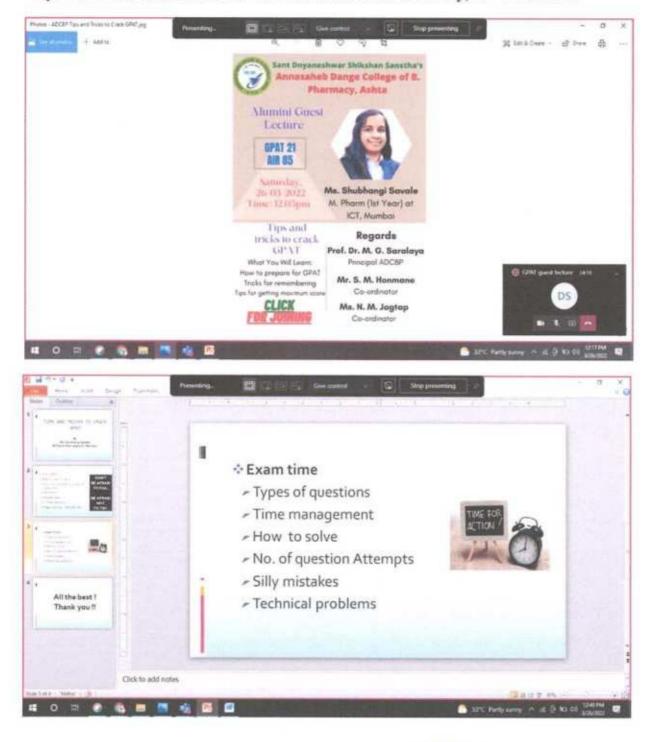

# Students benefitted by guidance for competitive examinations in Academic Year 2021-22

| Sr.<br>No. | Name and<br>Designation of<br>Resource Person                                                    | Title of the Seminar                              | Date       | No of<br>Participant<br>benefited | Level of<br>Participant              |
|------------|--------------------------------------------------------------------------------------------------|---------------------------------------------------|------------|-----------------------------------|--------------------------------------|
| 1.         | Ms. Shubhangi<br>Savale (M. Pharm<br>Fist Year at ICT<br>Mumbai)                                 | "Tips and Tricks to<br>Crack GPAT"                | 26/03/2022 | 70                                | SY, TY and<br>final Year<br>B. Pharm |
| 2.         | Dr. Umang H. Shah<br>Assistant Professor,<br>Ramanbhai Patel<br>College of<br>Pharmacy, Gujarat. | "A step towards<br>successin GPAT<br>and NIPER"   | 13/12/2021 | 130                               | SY, TY and<br>final Year<br>B. Pharm |
| 3.         | Mr. Shreyas S.<br>Gaikwad,<br>Ms. Shweta P.<br>Jadhav,<br>Mr. Suraj N. Gurav<br>ADCBP ALUMNI     | "GPAT Preparation:<br>Consistency and<br>Success" | 21/10/2021 | 45                                | Final Year<br>B. Pharm               |

Ref. ADC BP 2021-22/190

Date: 29/03/2022

COC6P)

To,

Ms. Shubhangi Savale M. Pharm First Year, ICT, Mumbai.

Subject: Invitation as a Resource person for guidance on GPAT exam.

Dear Madam,

I am pleased to inform you that our Annasaheb Dange College of B. Pharmacy is organizing a lecture on "Tips and Tricks to Crack GPAT" which is scheduled on Saturday, 26<sup>th</sup> March 2022 at our institution. This programme is aimed for UG students to have to perform themselves in National level exam and good score will helpful to get admission for higher education. In this regard I invite you as a Resource Person for above said theme. Please accept our invitation.

### NOTICE

All students of B. Pharm are informed that a guest lecture of Ms. Shubhangi Savale (M. Pharm First Year at ICT Mumbai) on the topic "Tips and Tricks to Crack GPAT" has been scheduled on Saturday, 26<sup>th</sup> March 2022 at 12.05 pm. You all are hereby requested to attend the webinar.