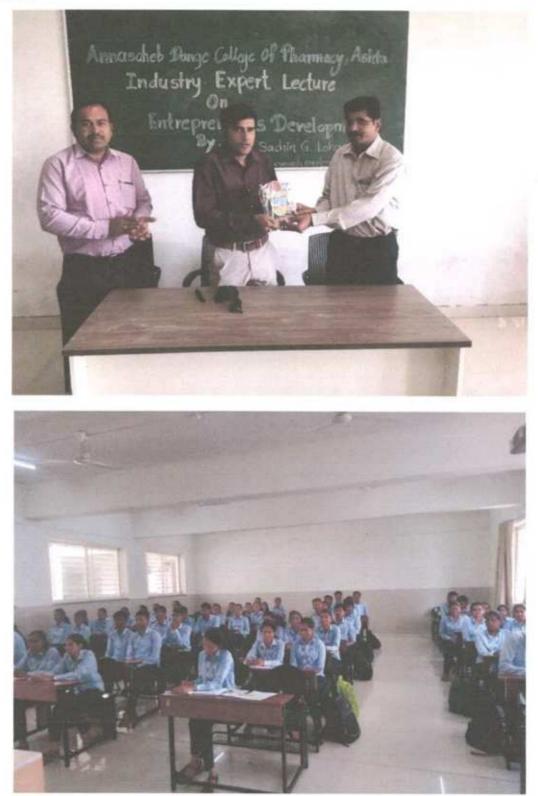

**Annasaheb Dange College of B. Pharmacy, Ashta** Ashta, Tal: Walwa, Dist: Sangli, Maharashtra, India – 416301

| Academic Year 2018-19 |                                                                                                 |                                                                                     |            |  |  |
|-----------------------|-------------------------------------------------------------------------------------------------|-------------------------------------------------------------------------------------|------------|--|--|
| 1                     | Mr. S. M. Honmane, Asst.<br>Prof. Dept. of Pharmaceutics,<br>ADCBP, Ashta                       | Basics of GPAT,<br>NIPER Preparation                                                | 122 to 125 |  |  |
| 2                     | Mr. Rohit S. Patil<br>Executive HR, Capgemini<br>Pvt. Ltd, Pune ADCBP, Ashta                    | Career Opportunity<br>in Pharmaceutical<br>Data Management in<br>Software Companies | 126 to 131 |  |  |
|                       | Academic                                                                                        | Year 2017-18                                                                        |            |  |  |
| 1                     | Mr. Sachin Lokapure<br>Chairman & Director,<br>SAGLO Research Equipment<br>Sangli, Maharashtra. | Entrepreneurship<br>Development and IPR                                             | 133 to 138 |  |  |
| 2                     | Mr. Subhash Patil<br>Deputy Manager, Alembic<br>Pharma Ltd., Hyderabad,<br>India.               | Opportunity to<br>Pharma Students in<br>Regulatory Affairs                          | 139 to 145 |  |  |
| 3                     | Mr. Abhijeet Shinde<br>Annasaheb Dange Career<br>Academy, Ashta.                                | Preparation For the competitive exams                                               | 146 to 151 |  |  |