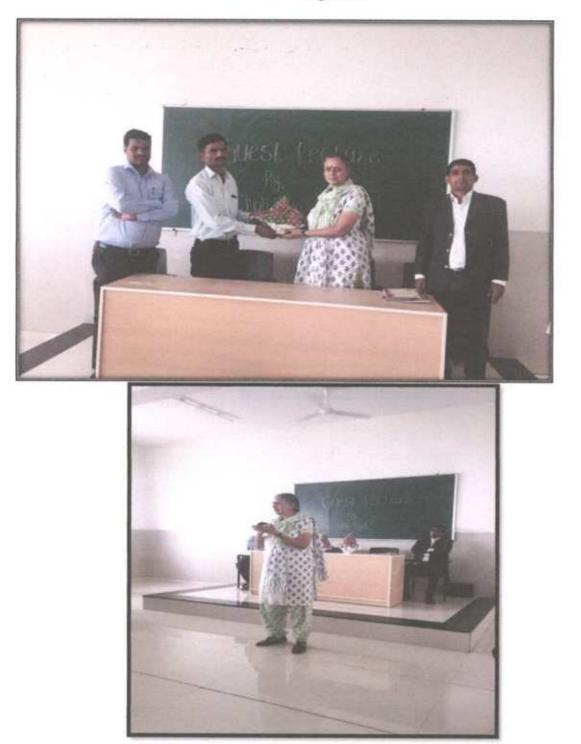

### Sant Dnyaneshwar Shikshan Sanstha's Annasaheb Dange College of B.Pharmacy, Ashta

Tal.-Walwa, Dist.-Sangli, Maharashtra, India 416 301

Guest lecture conducted on topic "A step towards success...in GPAT and NIPER" Monday, 13th Dec. 2021 at 1.00pm. By Dr. Umang Shah, Gujarat.