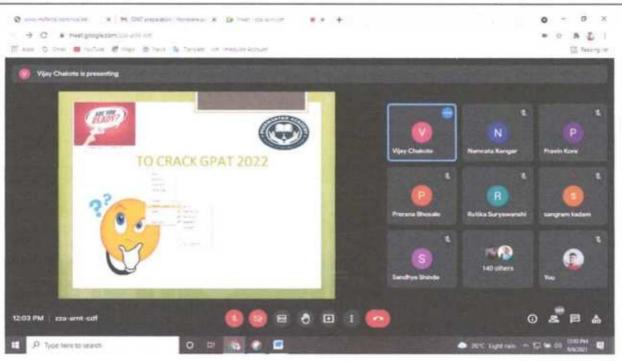

Guest lecture of Ms. Shubhangi Savale (M. Pharm Fist Year at ICT Mumbai) on the topic "Tips and Tricks to Crack GPAT" has been scheduled on Saturday, 26<sup>th</sup> March 2022

Sant Dnyaneshwar Shikshan Sanstha's Annasaheb Dange College of B.Pharmacy, Ashta Tal.-Walwa, Dist.-Sangli, Maharashtra, India 416 301