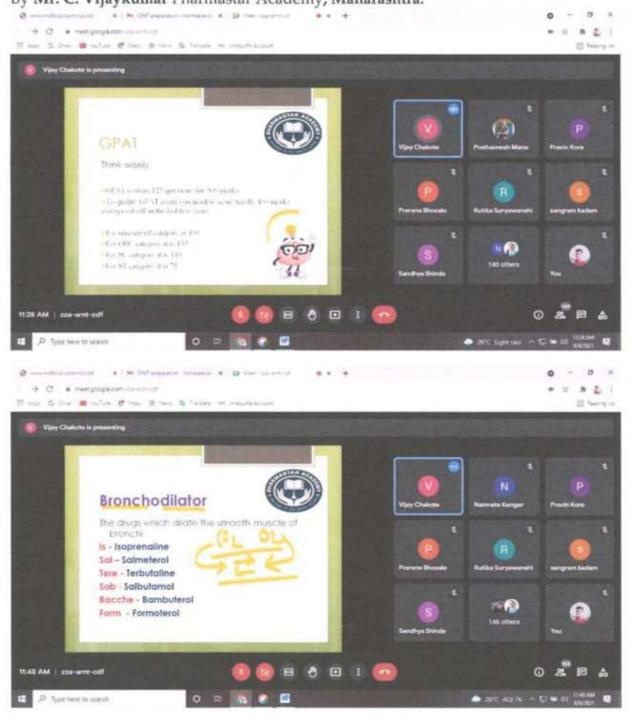

### Summary of Metric No: 5.1.3

|         | Academic                                                                                      | Year 2021-22                                                    |            |
|---------|-----------------------------------------------------------------------------------------------|-----------------------------------------------------------------|------------|
| Sr. No. | Name and Designation of<br>Resource Person                                                    | Title of the Seminar                                            | Page No.   |
| 1       | Ms. Shubhangi Savale (M.<br>Pharm Fist Year at ICT<br>Mumbai)                                 | "Tips and Tricks to<br>Crack GPAT"                              | 5 to 12    |
| 2       | Dr. Umang H. Shah,<br>Assistant Professor,<br>Ramanbhai Patel College of<br>Pharmacy,Gujarat. | "A step towards<br>successin GPAT<br>and NIPER"                 | 13 to 31   |
| 3       | Mr. Shreyas S. Gaikwad, Ms.<br>Shweta P. Jadhav, Mr. Suraj<br>N. Gurav (ADCBP<br>ALUMNI)      | "GPAT Preparation:<br>Consistency and<br>Success"               | 32 to 46   |
|         | Academic                                                                                      | Year 2020-21                                                    |            |
| 1       | PharmaeliteAcademy,Mumbai, Maharashtra.                                                       | Strategy for GPAT,<br>NIPER Preparation                         | 48 to 57   |
| 2       | Mr. C. Vijaykumar<br>Pharmastar Academy,<br>Nanded, Maharashtra                               | GPAT, NIPER<br>Preparation                                      | 58 to 69   |
| 3       | Neurologue Academy,<br>Mumbai, Maharashtra.                                                   | Basics of GPAT,<br>NIPER Preparation                            | 70 to 78   |
| 4       | PharmaeliteAcademy,Mumbai, Maharashtra.                                                       | Strategy for GPAT,<br>NIPER Preparation                         | 79 To 86   |
| 5       | Mr. Nilesh B. Patil<br>KeyAccount Manager, Abbot.<br>India Pvt. Ltd.                          | Market demands and<br>Start-up retail and<br>wholesale Pharmacy | 87 to 92   |
|         | Academic                                                                                      | Year 2019-20                                                    |            |
| 1       | Mr. Atul Gurav Asst. Prof. GCOP, Karad                                                        | Preparation for the GPAT exam                                   | 94 to 100  |
| 2       | <b>Prof. Jyoti Tilak,</b> Director,<br>IBS international business<br>school ICFSCA, Pune.     | Career Guidance                                                 | 101 to 107 |
| 3       | Mr. Ram Ardad, Asst. Prof.<br>SKCOP, KasbeDigraj, Miraj                                       | GPAT Guidance<br>Programme                                      | 108 to 114 |
| 4       | Mr. Arjun D. Koli, Ex.<br>Solider Indian Army,<br>Kolhapur.                                   | Personality<br>Development                                      | 115 to 120 |