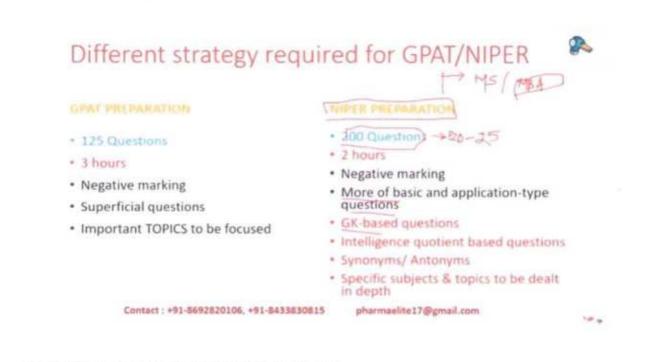

### Summary of Metric No: 5.1.3

|         | Academic                                                                                      | Year 2021-22                                                    |            |
|---------|-----------------------------------------------------------------------------------------------|-----------------------------------------------------------------|------------|
| Sr. No. | Name and Designation of<br>Resource Person                                                    | Title of the Seminar                                            | Page No.   |
| 1       | Ms. Shubhangi Savale (M.<br>Pharm Fist Year at ICT<br>Mumbai)                                 | "Tips and Tricks to<br>Crack GPAT"                              | 5 to 12    |
| 2       | Dr. Umang H. Shah,<br>Assistant Professor,<br>Ramanbhai Patel College of<br>Pharmacy,Gujarat. | "A step towards<br>successin GPAT<br>and NIPER"                 | 13 to 31   |
| 3       | Mr. Shreyas S. Gaikwad, Ms.<br>Shweta P. Jadhav, Mr. Suraj<br>N. Gurav (ADCBP<br>ALUMNI)      | "GPAT Preparation:<br>Consistency and<br>Success"               | 32 to 46   |
|         | Academic                                                                                      | Year 2020-21                                                    |            |
| 1       | PharmaeliteAcademy,Mumbai, Maharashtra.                                                       | Strategy for GPAT,<br>NIPER Preparation                         | 48 to 57   |
| 2       | Mr. C. Vijaykumar<br>Pharmastar Academy,<br>Nanded, Maharashtra                               | GPAT, NIPER<br>Preparation                                      | 58 to 69   |
| 3       | Neurologue Academy,<br>Mumbai, Maharashtra.                                                   | Basics of GPAT,<br>NIPER Preparation                            | 70 to 78   |
| 4       | PharmaeliteAcademy,Mumbai, Maharashtra.                                                       | Strategy for GPAT,<br>NIPER Preparation                         | 79 To 86   |
| 5       | Mr. Nilesh B. Patil<br>KeyAccount Manager, Abbot.<br>India Pvt. Ltd.                          | Market demands and<br>Start-up retail and<br>wholesale Pharmacy | 87 to 92   |
|         | Academic                                                                                      | Year 2019-20                                                    |            |
| 1       | Mr. Atul Gurav Asst. Prof. GCOP, Karad                                                        | Preparation for the GPAT exam                                   | 94 to 100  |
| 2       | <b>Prof. Jyoti Tilak,</b> Director,<br>IBS international business<br>school ICFSCA, Pune.     | Career Guidance                                                 | 101 to 107 |
| 3       | Mr. Ram Ardad, Asst. Prof.<br>SKCOP, KasbeDigraj, Miraj                                       | GPAT Guidance<br>Programme                                      | 108 to 114 |
| 4       | Mr. Arjun D. Koli, Ex.<br>Solider Indian Army,<br>Kolhapur.                                   | Personality<br>Development                                      | 115 to 120 |