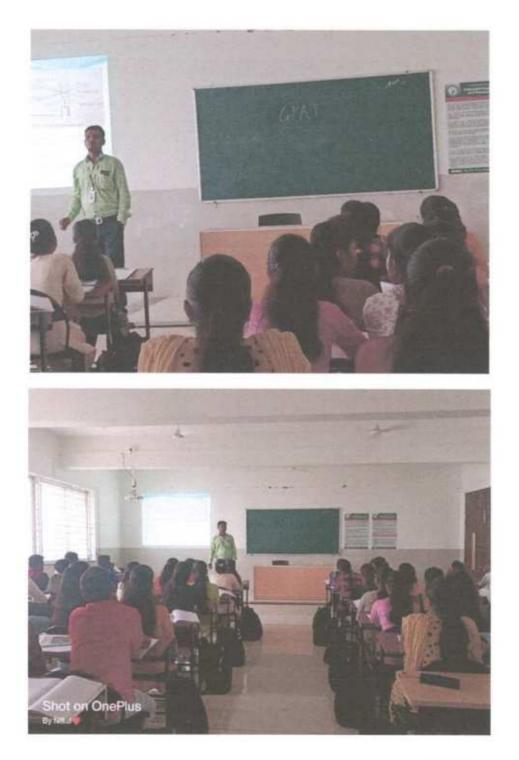

# Students benefitted by guidance for competitive examinations in Academic Year 2021-22

| Sr.<br>No. | Name and<br>Designation of<br>Resource Person                                                    | Title of the Seminar                              | Date       | No of<br>Participant<br>benefited | Level of<br>Participant              |
|------------|--------------------------------------------------------------------------------------------------|---------------------------------------------------|------------|-----------------------------------|--------------------------------------|
| 1.         | Ms. Shubhangi<br>Savale (M. Pharm<br>Fist Year at ICT<br>Mumbai)                                 | "Tips and Tricks to<br>Crack GPAT"                | 26/03/2022 | 70                                | SY, TY and<br>final Year<br>B. Pharm |
| 2.         | Dr. Umang H. Shah<br>Assistant Professor,<br>Ramanbhai Patel<br>College of<br>Pharmacy, Gujarat. | "A step towards<br>successin GPAT<br>and NIPER"   | 13/12/2021 | 130                               | SY, TY and<br>final Year<br>B. Pharm |
| 3.         | Mr. Shreyas S.<br>Gaikwad,<br>Ms. Shweta P.<br>Jadhav,<br>Mr. Suraj N. Gurav<br>ADCBP ALUMNI     | "GPAT Preparation:<br>Consistency and<br>Success" | 21/10/2021 | 45                                | Final Year<br>B. Pharm               |

Ref. ADC BP 2021-22/190

Date: 29/03/2022

COC6P)

To,

Ms. Shubhangi Savale M. Pharm First Year, ICT, Mumbai.

Subject: Invitation as a Resource person for guidance on GPAT exam.

Dear Madam,

I am pleased to inform you that our Annasaheb Dange College of B. Pharmacy is organizing a lecture on "Tips and Tricks to Crack GPAT" which is scheduled on Saturday, 26<sup>th</sup> March 2022 at our institution. This programme is aimed for UG students to have to perform themselves in National level exam and good score will helpful to get admission for higher education. In this regard I invite you as a Resource Person for above said theme. Please accept our invitation.

### NOTICE

All students of B. Pharm are informed that a guest lecture of Ms. Shubhangi Savale (M. Pharm First Year at ICT Mumbai) on the topic "Tips and Tricks to Crack GPAT" has been scheduled on Saturday, 26<sup>th</sup> March 2022 at 12.05 pm. You all are hereby requested to attend the webinar.