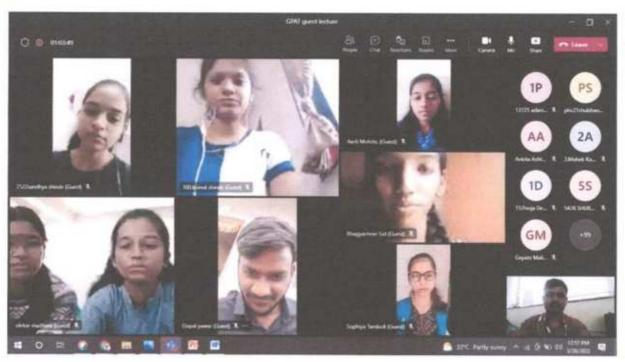

### Sant Dnyaneshwar Shikshan Sanstha's Annasaheb Dange College of B.Pharmacy, Ashta

Tal.-Walwa, Dist.-Sangli, Maharashtra, India 416 301

Guest lecture conducted on topic "A step towards success...in GPAT and NIPER" Monday, 13th Dec. 2021 at 1.00pm. By Dr. Umang Shah, Gujarat.

### Guest lecture on topic "A step towards success....in GPAT and NIPER " Monday,13th Dec. 2021 at 1.00 pm. By Dr. Umang Shah, Gujarat