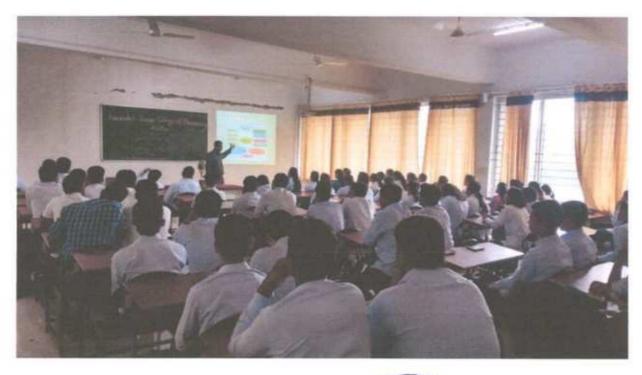

### NOTICE

All students of B. Pharm are informed that a guest lecture of Ms. Shubhangi Savale (M. Pharm First Year at ICT Mumbai) on the topic "Tips and Tricks to Crack GPAT" has been scheduled on Saturday, 26<sup>th</sup> March 2022 at 12.05 pm. You all are hereby requested to attend the webinar.