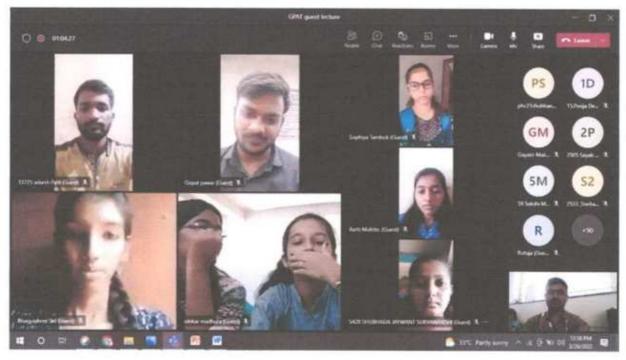

### Sant Dnyaneshwar Shikshan Sanstha's Annasaheb Dange College of B.Pharmacy, Ashta

Tal.-Walwa, Dist.-Sangli, Maharashtra, India 416 301

Guest lecture conducted on topic "A step towards success...in GPAT and NIPER" Monday, 13th Dec. 2021 at 1.00pm. By Dr. Umang Shah, Gujarat.

### Guest lecture on topic "A step towards success....in GPAT and NIPER " Monday,13th Dec. 2021 at 1.00 pm. By Dr. Umang Shah, Gujarat