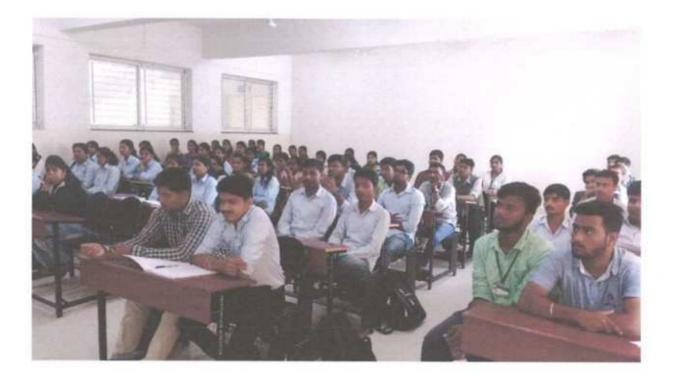

### NOTICE

All students of B. Pharm are informed that a guest lecture of Ms. Shubhangi Savale (M. Pharm First Year at ICT Mumbai) on the topic "Tips and Tricks to Crack GPAT" has been scheduled on Saturday, 26<sup>th</sup> March 2022 at 12.05 pm. You all are hereby requested to attend the webinar.

Guest lecture of Ms. Shubhangi Savale (M. Pharm Fist Year at ICT Mumbai) on the topic "Tips and Tricks to Crack GPAT" has been scheduled on Saturday, 26<sup>th</sup> March 2022

Sant Dnyaneshwar Shikshan Sanstha's Annasaheb Dange College of B.Pharmacy, Ashta Tal.-Walwa, Dist.-Sangli, Maharashtra, India 416 301