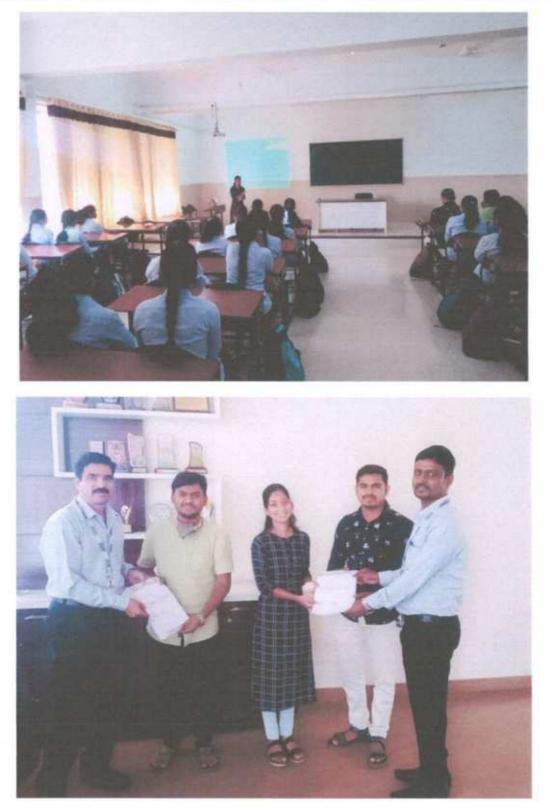

# Students benefitted by guidance for competitive examinations in Academic Year 2021-22

| Sr.<br>No. | Name and<br>Designation of<br>Resource Person                                                    | Title of the Seminar                              | Date       | No of<br>Participant<br>benefited | Level of<br>Participant              |
|------------|--------------------------------------------------------------------------------------------------|---------------------------------------------------|------------|-----------------------------------|--------------------------------------|
| 1.         | Ms. Shubhangi<br>Savale (M. Pharm<br>Fist Year at ICT<br>Mumbai)                                 | "Tips and Tricks to<br>Crack GPAT"                | 26/03/2022 | 70                                | SY, TY and<br>final Year<br>B. Pharm |
| 2.         | Dr. Umang H. Shah<br>Assistant Professor,<br>Ramanbhai Patel<br>College of<br>Pharmacy, Gujarat. | "A step towards<br>successin GPAT<br>and NIPER"   | 13/12/2021 | 130                               | SY, TY and<br>final Year<br>B. Pharm |
| 3.         | Mr. Shreyas S.<br>Gaikwad,<br>Ms. Shweta P.<br>Jadhav,<br>Mr. Suraj N. Gurav<br>ADCBP ALUMNI     | "GPAT Preparation:<br>Consistency and<br>Success" | 21/10/2021 | 45                                | Final Year<br>B. Pharm               |