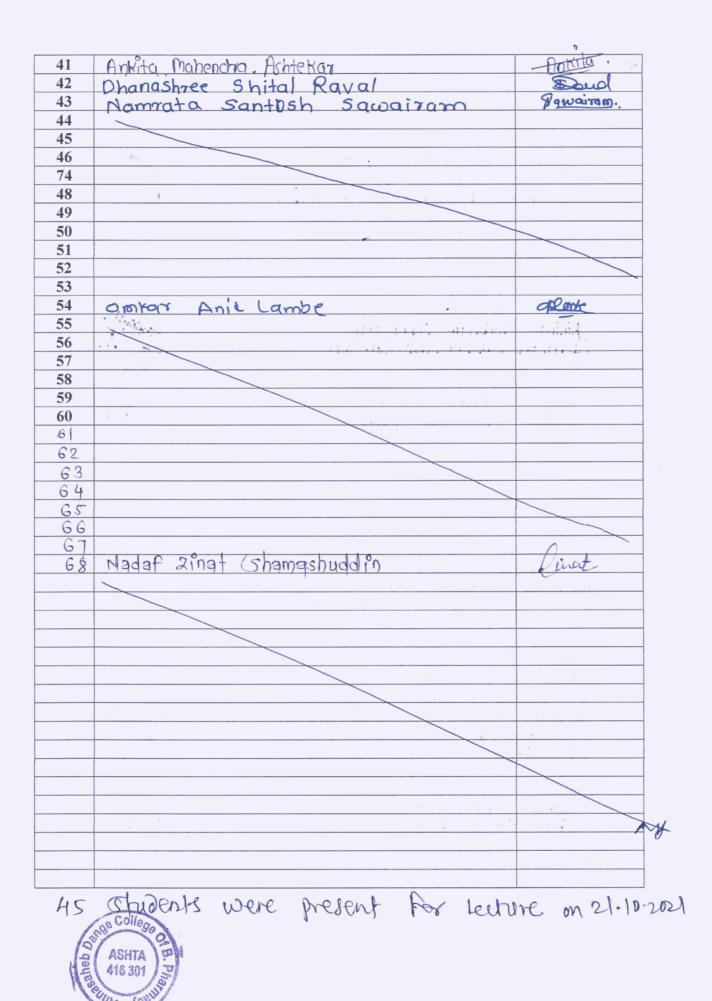

# Students benefitted by guidance for competitive examinations in Academic Year 2021-22

| Sr.<br>No. | Name and<br>Designation of<br>Resource Person                                                    | Title of the Seminar                              | Date       | No of<br>Participant<br>benefited | Level of<br>Participant              |
|------------|--------------------------------------------------------------------------------------------------|---------------------------------------------------|------------|-----------------------------------|--------------------------------------|
| 1.         | Ms. Shubhangi<br>Savale (M. Pharm<br>Fist Year at ICT<br>Mumbai)                                 | "Tips and Tricks to<br>Crack GPAT"                | 26/03/2022 | 70                                | SY, TY and<br>final Year<br>B. Pharm |
| 2.         | Dr. Umang H. Shah<br>Assistant Professor,<br>Ramanbhai Patel<br>College of<br>Pharmacy, Gujarat. | "A step towards<br>successin GPAT<br>and NIPER"   | 13/12/2021 | 130                               | SY, TY and<br>final Year<br>B. Pharm |
| 3.         | Mr. Shreyas S.<br>Gaikwad,<br>Ms. Shweta P.<br>Jadhav,<br>Mr. Suraj N. Gurav<br>ADCBP ALUMNI     | "GPAT Preparation:<br>Consistency and<br>Success" | 21/10/2021 | 45                                | Final Year<br>B. Pharm               |