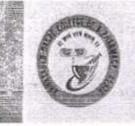

### NOTICE

All students of T. Y. B. Pharm and Final Year B. Pharm are informed that a guest lecture of **Dr. Umang Shah** on the topic **GPAT and NIPER Preparation** has been scheduled on **Monday**, 13<sup>th</sup> **Dec 2021** at 12.00 pm. You all are hereby requested to attend the webinar using the link provided on WhatsApp group.

### Sant Dnyaneshwar Shikshan Sanstha's Annasaheb Dange College of B.Pharmacy, Ashta

Tal.-Walwa, Dist.-Sangli, Maharashtra, India 416 301

Guest lecture conducted on topic "A step towards success...in GPAT and NIPER" Monday, 13th Dec. 2021 at 1.00pm. By Dr. Umang Shah, Gujarat.