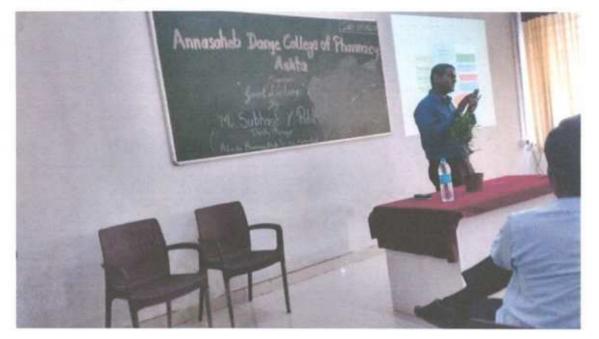

Ref. ADC BP 2021-22/190

Date: 29/03/2022

COC6P)

To,

Ms. Shubhangi Savale M. Pharm First Year, ICT, Mumbai.

Subject: Invitation as a Resource person for guidance on GPAT exam.

Dear Madam,

I am pleased to inform you that our Annasaheb Dange College of B. Pharmacy is organizing a lecture on "Tips and Tricks to Crack GPAT" which is scheduled on Saturday, 26<sup>th</sup> March 2022 at our institution. This programme is aimed for UG students to have to perform themselves in National level exam and good score will helpful to get admission for higher education. In this regard I invite you as a Resource Person for above said theme. Please accept our invitation.

### NOTICE

All students of B. Pharm are informed that a guest lecture of Ms. Shubhangi Savale (M. Pharm First Year at ICT Mumbai) on the topic "Tips and Tricks to Crack GPAT" has been scheduled on Saturday, 26<sup>th</sup> March 2022 at 12.05 pm. You all are hereby requested to attend the webinar.