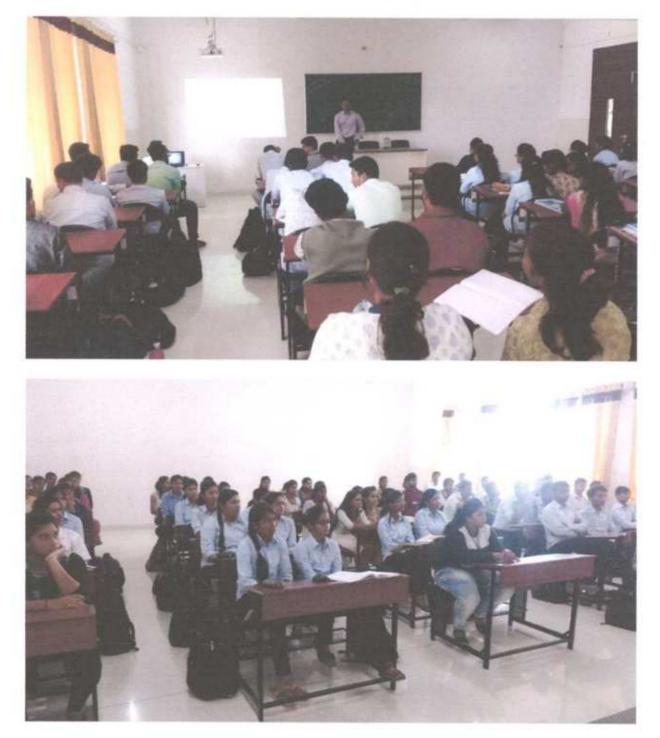

### NOTICE

All students of B. Pharm are informed that a guest lecture of Ms. Shubhangi Savale (M. Pharm First Year at ICT Mumbai) on the topic "Tips and Tricks to Crack GPAT" has been scheduled on Saturday, 26<sup>th</sup> March 2022 at 12.05 pm. You all are hereby requested to attend the webinar.

Guest lecture of Ms. Shubhangi Savale (M. Pharm Fist Year at ICT Mumbai) on the topic "Tips and Tricks to Crack GPAT" has been scheduled on Saturday, 26<sup>th</sup> March 2022

Sant Dnyaneshwar Shikshan Sanstha's Annasaheb Dange College of B.Pharmacy, Ashta Tal.-Walwa, Dist.-Sangli, Maharashtra, India 416 301