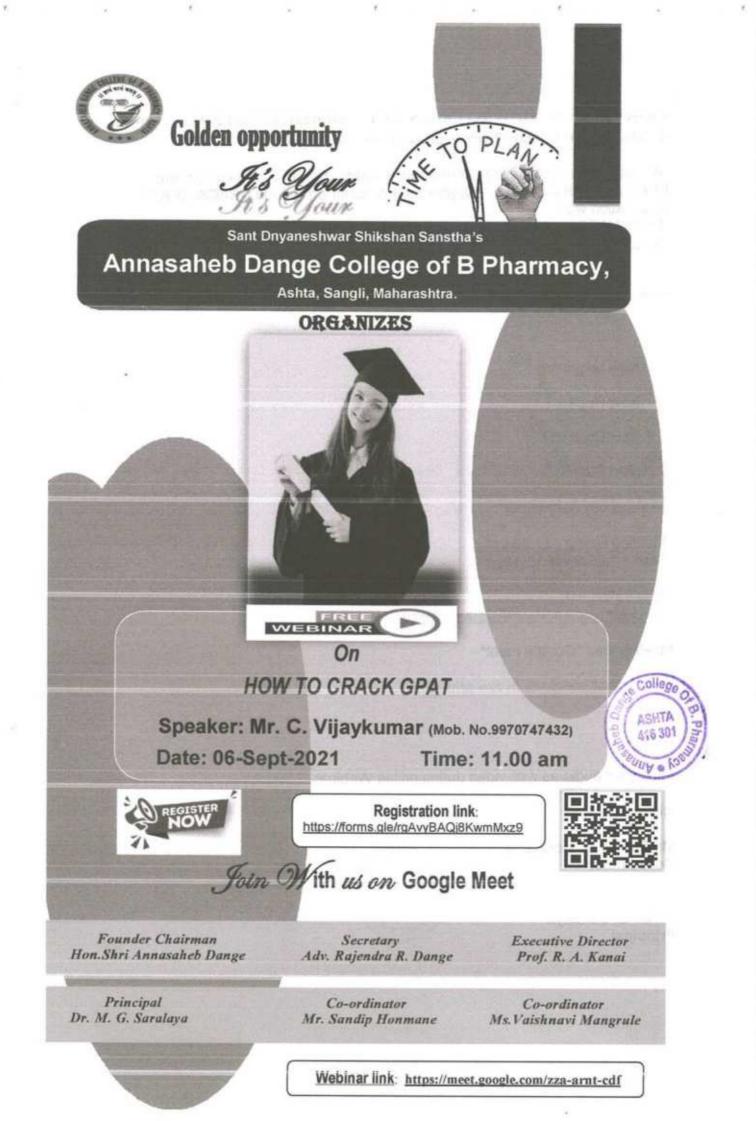

### Summary of Metric No: 5.1.3

|         | Academic                                                                                      | Year 2021-22                                                    |            |
|---------|-----------------------------------------------------------------------------------------------|-----------------------------------------------------------------|------------|
| Sr. No. | Name and Designation of<br>Resource Person                                                    | Title of the Seminar                                            | Page No.   |
| 1       | Ms. Shubhangi Savale (M.<br>Pharm Fist Year at ICT<br>Mumbai)                                 | "Tips and Tricks to<br>Crack GPAT"                              | 5 to 12    |
| 2       | Dr. Umang H. Shah,<br>Assistant Professor,<br>Ramanbhai Patel College of<br>Pharmacy,Gujarat. | "A step towards<br>successin GPAT<br>and NIPER"                 | 13 to 31   |
| 3       | Mr. Shreyas S. Gaikwad, Ms.<br>Shweta P. Jadhav, Mr. Suraj<br>N. Gurav (ADCBP<br>ALUMNI)      | "GPAT Preparation:<br>Consistency and<br>Success"               | 32 to 46   |
|         | Academic                                                                                      | Year 2020-21                                                    |            |
| 1       | PharmaeliteAcademy,Mumbai, Maharashtra.                                                       | Strategy for GPAT,<br>NIPER Preparation                         | 48 to 57   |
| 2       | Mr. C. Vijaykumar<br>Pharmastar Academy,<br>Nanded, Maharashtra                               | GPAT, NIPER<br>Preparation                                      | 58 to 69   |
| 3       | Neurologue Academy,<br>Mumbai, Maharashtra.                                                   | Basics of GPAT,<br>NIPER Preparation                            | 70 to 78   |
| 4       | PharmaeliteAcademy,Mumbai, Maharashtra.                                                       | Strategy for GPAT,<br>NIPER Preparation                         | 79 To 86   |
| 5       | Mr. Nilesh B. Patil<br>KeyAccount Manager, Abbot.<br>India Pvt. Ltd.                          | Market demands and<br>Start-up retail and<br>wholesale Pharmacy | 87 to 92   |
|         | Academic                                                                                      | Year 2019-20                                                    |            |
| 1       | Mr. Atul Gurav Asst. Prof. GCOP, Karad                                                        | Preparation for the GPAT exam                                   | 94 to 100  |
| 2       | <b>Prof. Jyoti Tilak,</b> Director,<br>IBS international business<br>school ICFSCA, Pune.     | Career Guidance                                                 | 101 to 107 |
| 3       | Mr. Ram Ardad, Asst. Prof.<br>SKCOP, KasbeDigraj, Miraj                                       | GPAT Guidance<br>Programme                                      | 108 to 114 |
| 4       | Mr. Arjun D. Koli, Ex.<br>Solider Indian Army,<br>Kolhapur.                                   | Personality<br>Development                                      | 115 to 120 |