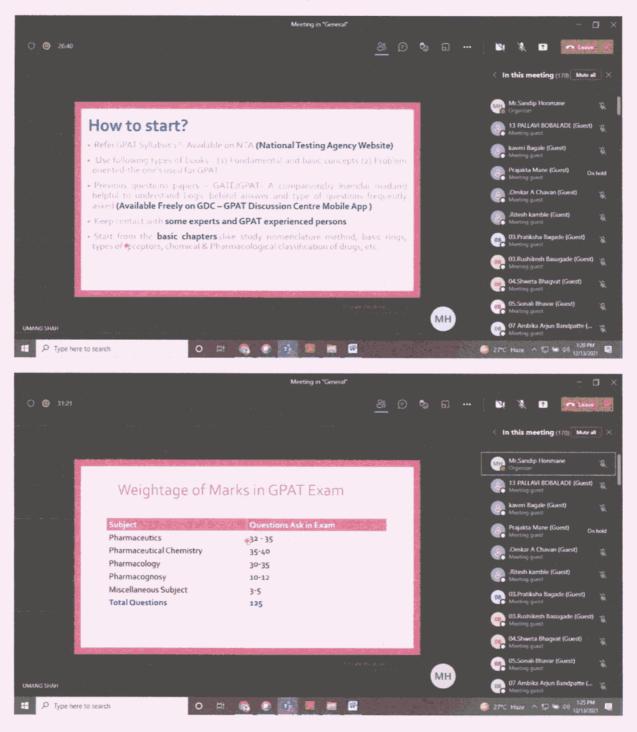

# Guest Lecture on : A step towards success....in GPAT and NIPER

### **RESOURCE PERSON**

Dr. Umang H. Shah Assistant Professor Ramanbhai Patel College of Pharmacy, Gujarat

Session will be conducted online over licensed version of microsoft team Login link

https://teams.microsoft.com/l/meetupjoi n/19%3aruuz92l6rHxUOJ7yNqLrbm7s\_5uA zzfFW\_XGmvqbeqc1%40thread.tacv2/16 39223526761?

### Sant Dnyaneshwar Shikshan Sanstha's Annasaheb Dange College of B.Pharmacy, Ashta

Tal.-Walwa, Dist.-Sangli, Maharashtra, India 416 301

Guest lecture conducted on topic "A step towards success...in GPAT and NIPER" Monday, 13th Dec. 2021 at 1.00pm. By Dr. Umang Shah, Gujarat.