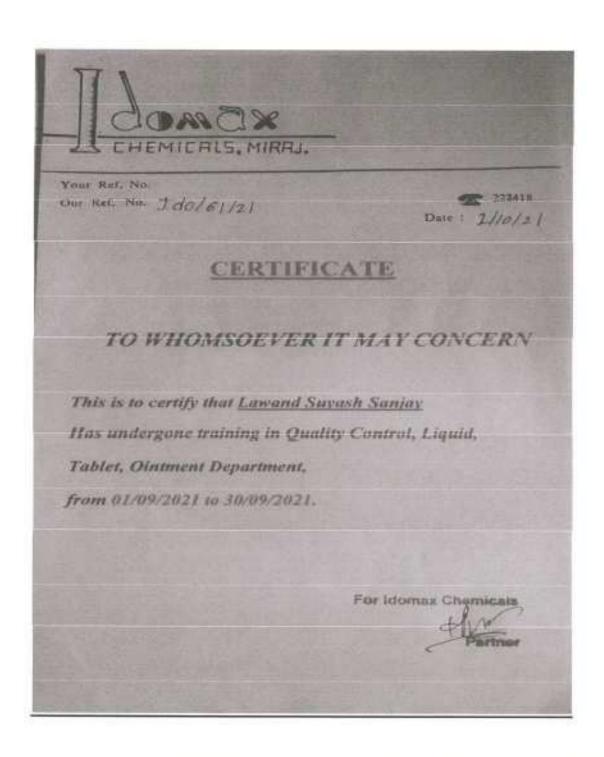

in Quality Control, Liquid,

Tablet, Ointment Department,

from 01/09/2021 to 30/09/2021.

For Idomax Chemicals

Annasaheb Dange College of B. Pharmacy, Ashta, Sangli



# Annasaheb Dange College of B. Pharmacy, Ashta



Ashta, Tal: Walwa, Dist: Sangli, Maharashtra, India - 416301



Your Ref. No. Tolo/91/2/

Date : (6/10/2)

# CERTIFICATE

# TO WHOMSOEVER IT MAY CONCERN

This is to certify that <u>Kumbhar Raj Jagnnath</u>

Has undergone training in Quality Control, Liquid,

Tablet, Ointment Department,

from 15/09/2021 to 14/10/2021.

For Idomax Chemicais

Annasaheb Dange College of B. Pharmacy, Ashta, Sangli



### Annasaheb Dange College of B. Pharmacy, Ashta



Ashta, Tal: Walwa, Dist: Sangli, Maharashtra, India - 416301









### Annasaheb Dange College of B. Pharmacy, Ashta











### Annasaheb Dange College of B. Pharmacy, Ashta



Ashta, Tal: Walwa, Dist: Sangli, Maharashtra, India - 416301



Annasaheb Dange College of B. Pharmacy, Ashta, Sangli





### Annasaheb Dange College of B. Pharmacy, Ashta



Ashta, Tal: Walwa, Dist: Sangli, Maharashtra, India - 416301



Annasaheb Dange College of B. Pharmacy, Ashta, Sangli





# Annasaheb Dange College of B. Pharmacy, Ashta











# Annasaheb Dange College of B. Pharmacy, Ashta







Your Ref. No. Tolo 89/2/

Date : 16/10/2 /

### CERTIFICATE

# TO WHOMSOEVER IT MAY CONCERN

This is to certify that Mali Neha Sanjay

Has undergone training in Quality Control, Liquid,

Tablet, Ointment Department,

from 15/09/2021 to 14/10/2021.

For Idomax Chemicais

Annasaheb Dange College of B. Pharmacy, Ashta, Sangli

cy