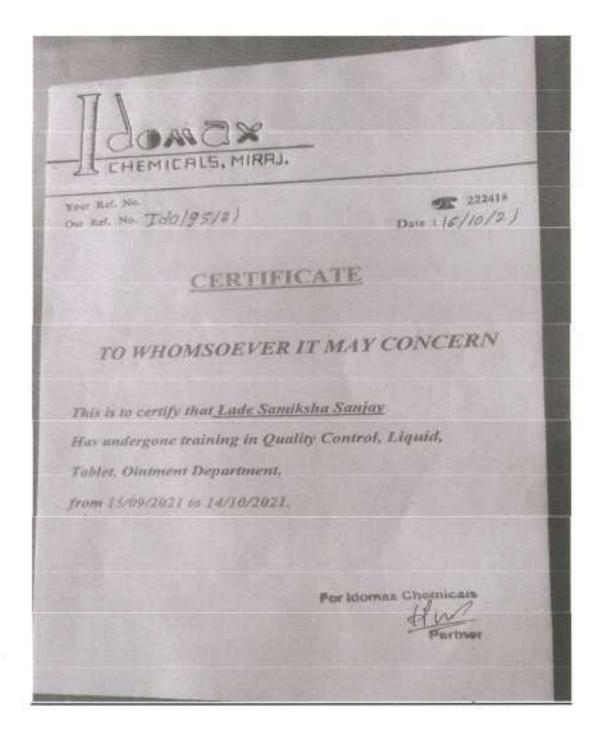

is to certify that Kharde Rustam Himmat

Has undergone training in Quality Control, Liquid,

Tablet, Ointment Department,

from 01/09/2021 to 30/09/2021.

For Idomax Chemicals

Annasaheb Dange College of B. Pharmacy, Ashta, Sangli



# Annasaheb Dange College of B. Pharmacy, Ashta



Ashta, Tal: Walwa, Dist: Sangli, Maharashtra, India - 416301



Your Ref. No. Tolo/91/2/

Date : (6/10/2)

# CERTIFICATE

# TO WHOMSOEVER IT MAY CONCERN

This is to certify that <u>Kumbhar Raj Jagnnath</u>

Has undergone training in Quality Control, Liquid,

Tablet, Ointment Department,

from 15/09/2021 to 14/10/2021.

For Idomax Chemicais

Annasaheb Dange College of B. Pharmacy, Ashta, Sangli



### Annasaheb Dange College of B. Pharmacy, Ashta



Ashta, Tal: Walwa, Dist: Sangli, Maharashtra, India - 416301









### Annasaheb Dange College of B. Pharmacy, Ashta











### Annasaheb Dange College of B. Pharmacy, Ashta



Ashta, Tal: Walwa, Dist: Sangli, Maharashtra, India - 416301



Annasaheb Dange College of B. Pharmacy, Ashta, Sangli





### Annasaheb Dange College of B. Pharmacy, Ashta



Ashta, Tal: Walwa, Dist: Sangli, Maharashtra, India - 416301



Annasaheb Dange College of B. Pharmacy, Ashta, Sangli





# Annasaheb Dange College of B. Pharmacy, Ashta











# Annasaheb Dange College of B. Pharmacy, Ashta







Your Ref. No. Tolo 89/2/

Date : 16/10/2 /

### CERTIFICATE

# TO WHOMSOEVER IT MAY CONCERN

This is to certify that Mali Neha Sanjay

Has undergone training in Quality Control, Liquid,

Tablet, Ointment Department,

from 15/09/2021 to 14/10/2021.

For Idomax Chemi