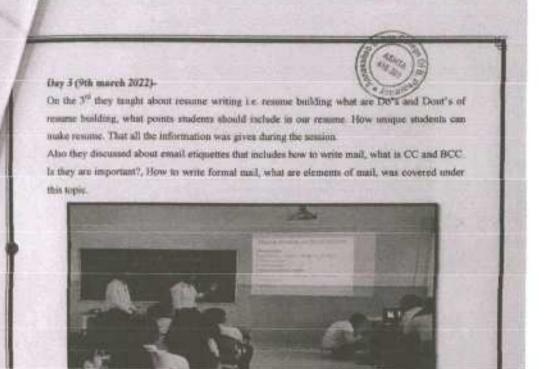

roduced about the Trust and Institutions run by the Trust.

The guests were felicitated by Prof. Dr. M. G. Saralaya, Principal, Annasaheb Dange College of Pharmacy, Ashta.

Mr. Kalyan Kumar & Ms. Bhakti Phadte, Trainers, Rubicon Soft Skill Development, Pvt. Ltd. Gives training on "Communications & Employability Skills" Time: 10:00 am to 5:00pm. Contents covered during workshop

- 1. Organizational structure
- 2. Public speaking
- 3. Presentation skills
- 4. E-mail etiquette
- 5. Grooming
- 6. Group discussion
- 7. Personal interview
- 8. Assessment will be conducted on group discussion and personal interview







### Annasaheb Dange College of B. Pharmacy, Ashta













## Annasaheb Dange College of B. Pharmacy, Ashta

Ashta, Tal: Walwa, Dist: Sangli, Maharashtra, India - 416301





Ou that day at afternoon session they discussed about personal interview skills. The topic covers following point.

#### First Impremion:

Student's body lenguage, eye contact, tress of voice and ability to fasten to others all make you a great communicator. A warm unife and the ability to give sincere compliments gu a long way in endearing others. These are the examples of first impression that are impactful unit memorable. Students also discussed about the Do's and Dont's while preparing for personal interview.

#### Day 4 (10th march 2022)-

During this 4th day of workshop at morning session, students were prepared for personal and mock interviews were conducted by resource person Mr. Kalyan Kumar & Ms. Bhakti Phadee-Afterwards, in the afternoon session students were organized one eve