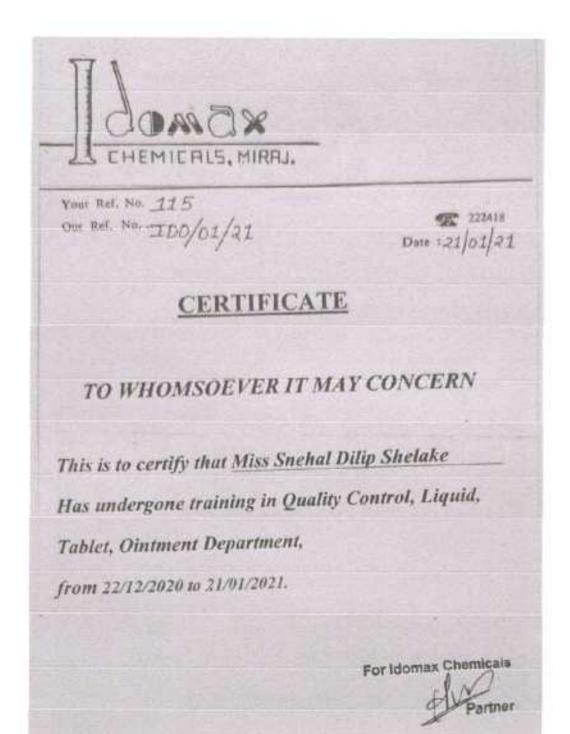

# Annasaheb Dange College of B. Pharmacy, Ashta

Ashta, Tal: Walwa, Dist: Sangli, Maharashtra, India - 416301

HEITIS MAHARASHTRA

3 2017 0

SH 868393

व्यव्याचीय व्यक्तिकारी प्राच्याची कारहान्य स्व होता कोनेन क्रांक की, पानिकी वास्त William Toursday DEF A PROS 5001-20102/90