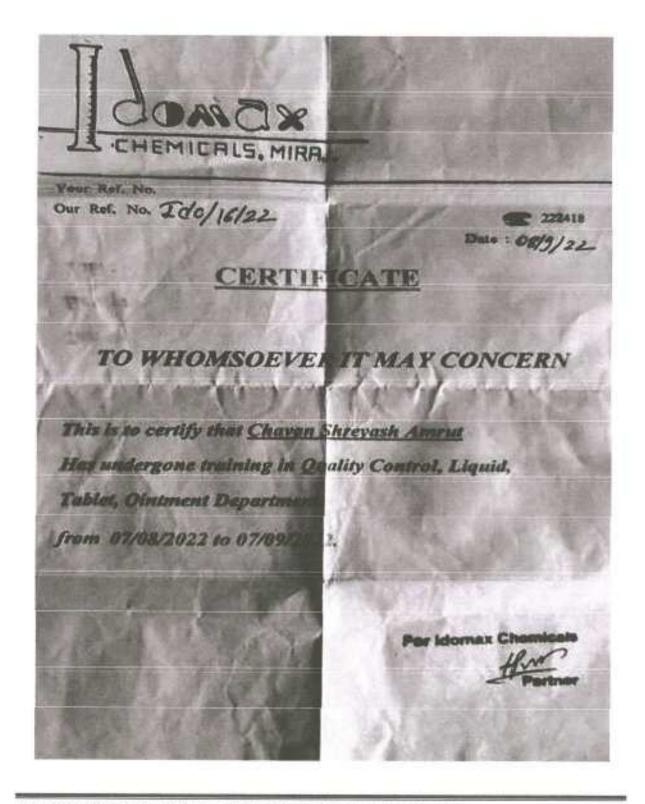

, Maharashtra, India - 416301



Your Ref. No.

Our Ref. No. Ido/14/22

222418

Date : 08/9/22

### CERTIFICATE

#### TO WHOMSOEVER IT MAY CONCERN

This is to certify that <u>Bandgar Vinayak Ramchandra</u>

Has undergone training in Quality Control, Liquid,

Tablet, Ointment Department,

from 07/08/2022 to 07/09/2022.

For Idomax Chemicals

Partner



### Annasaheb Dange College of B. Pharmacy, Ashta







Yeur Ref. No. Tdo/15/22

222418 Date: 08/9/22

# CERTIFICATE

### TO WHOMSOEVER IT MAY CONCERN

This is to certify that Makamale Sanket Kisan

Has undergone training in Quality Control, Liquid,

Tablet, Gintment Department,

from 07/08/2022 to 07/09/2022.

For Idomax Charges

Annasaheb Dange College of B. Pharmacy, Ashta, Sangli





### Annasaheb Dange College of B. Pharmacy, Ashta









### Annasaheb Dange College of B. Pharmacy, Ashta







### Annasaheb Dange College of B. Pharmacy, Ashta



Ashta, Tal: Walwa, Dist: Sangli, Maharashtra, India - 416301



Your Ref. No. Ido/ 18/22

Date : 08/9/22

### CERTIFICATE

# TO WHOMSOEVER IT MAY CONCERN

This is to certify that <u>Tate Pratik Rajaram</u>

Has undergone training in Quality Control, Liquid,

Tablet, Ointment Department,

from 07/08/2022 to 07/09/2022.

For Idomax Chemicals

Annasaheb Dange College of B. Pharmacy, Ashta, Sangli

UNIV O



### Annasaheb Dange College of B. Pharmacy, Ashta







### Annasaheb Dange College of B. Pharmacy, Ashta









### Annasaheb Dange College of B. Pharmacy, Ashta







### Annasaheb Dange College of B. Pharmacy, Ashta







Your Ref. No.

Our Ref. No. Ido/22/22

222418