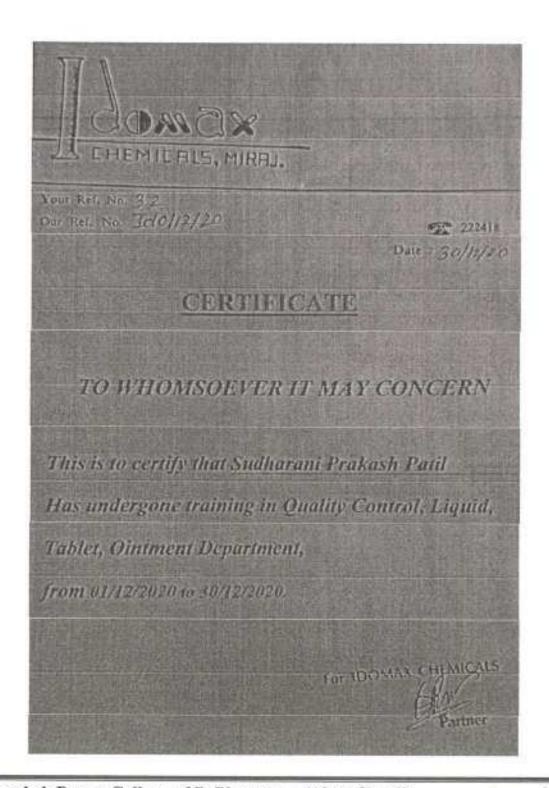

# Annasaheb Dange College of B. Pharmacy, Ashta

Ashta, Tal: Walwa, Dist: Sangli, Maharashtra, India - 416301

HEITIS MAHARASHTRA

3 2017 0

SH 868393

व्यव्याचीय व्यक्तिकारी प्राच्याची कारहान्य स्व होता कोनेन क्रांक की, पानिकी वास्त William Toursday DEF A PROS 5001-20102/90