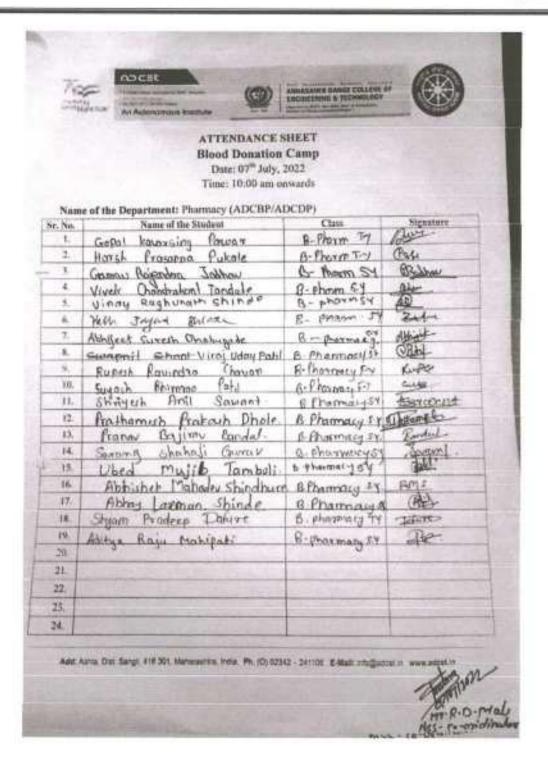

untarily to donate blood. While addressing to people at the camp our NSS volunteers brought awareness in them about shortage of blood and why we must donate blood every year, to help the persons requiring blood. Blood donation can save lives of innumerable persons. Donation of blood is very critical and crucial for saving lives many patients and those who have met with accidents.

V







## Annasaheb Dange College of B. Pharmacy, Ashta Ashta, Tal: Walwa, Dist: Sangli, Maharashtra, India – 416301







Annasaheb Dange College of B. Pharmacy, Ashta, Sangli







## Annasaheb Dange College of B. Pharmacy, Ashta







Annasaheb Dange College of B. Pharmacy, Ashta, Sangli



PRINCIPAL

Annasaheb Dange College of

B. Pharmacy, Ashta.



## Annasaheb Dange College of B. Pharmacy, Ashta







Annasaheb Dange College of B. Pharmacy, Ashta, Sangli



PRINCIPAL
Annasaheb Dange College of
B. Pharmacy, Ashia.



## Annasaheb Dange College of B. Pharmacy, Ashta

Ashta, Tal: Walwa, Dist: Sangli, Maharashtra, India - 416301





Annasaheb Dange College of B. Pharmacy, Ashta, Sangli



PRINCIPAL

Annasaheb Dange College of

B. Pharmacy, Ashta.

# (P)

### Sant Dnyaneshwar Shikshan Sanstha's

## Annasaheb Dange College of B. Pharmacy, Ashta





## MoUs, collaborations/linkages for Internship & other academic activities -

| SI.<br>No. | Name of<br>the MoU<br>/<br>Collabora<br>tion /<br>linkage | Name of the collaborating agency / institution / industry / corporate house with whom the MoU / collaboration / linkage is made, with contact details | Year of<br>signing MoU<br>/<br>collabora