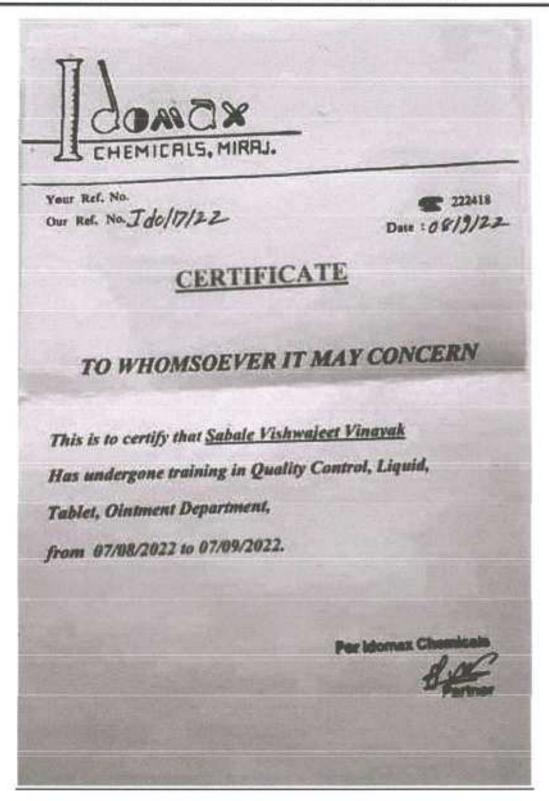

. Ido/14/22

222418

Date : 08/9/22

### CERTIFICATE

#### TO WHOMSOEVER IT MAY CONCERN

This is to certify that <u>Bandgar Vinayak Ramchandra</u>

Has undergone training in Quality Control, Liquid,

Tablet, Ointment Department,

from 07/08/2022 to 07/09/2022.

For Idomax Chemicals

Partner



### Annasaheb Dange College of B. Pharmacy, Ashta







Yeur Ref. No. Tdo/15/22

222418 Date: 08/9/22

# CERTIFICATE

### TO WHOMSOEVER IT MAY CONCERN

This is to certify that Makamale Sanket Kisan

Has undergone training in Quality Control, Liquid,

Tablet, Gintment Department,

from 07/08/2022 to 07/09/2022.

For Idomax Charges

Annasaheb Dange College of B. Pharmacy, Ashta, Sangli





### Annasaheb Dange College of B. Pharmacy, Ashta









### Annasaheb Dange College of B. Pharmacy, Ashta







### Annasaheb Dange College of B. Pharmacy, Ashta



Ashta, Tal: Walwa, Dist: Sangli, Maharashtra, India - 416301



Your Ref. No. Ido/ 18/22

Date : 08/9/22

### CERTIFICATE

# TO WHOMSOEVER IT MAY CONCERN

This is to certify that <u>Tate Pratik Rajaram</u>

Has undergone training in Quality Control, Liquid,

Tablet, Ointment Department,

from 07/08/2022 to 07/09/2022.

For Idomax Chemicals

Annasaheb Dange College of B. Pharmacy, Ashta, Sangli

UNIV O



### Annasaheb Dange College of B. Pharmacy, Ashta







### Annasaheb Dange College of B. Pharmacy, Ashta









### Annasaheb Dange College of B. Pharmacy, Ashta







### Annasaheb Dange College of B. Pharmacy, Ashta







Your Ref. No.

Our Ref. No. Ido/22/22

222418

Date : 08/9/22

### CERTIFICATE

## TO WHOMSOEVER IT MAY C