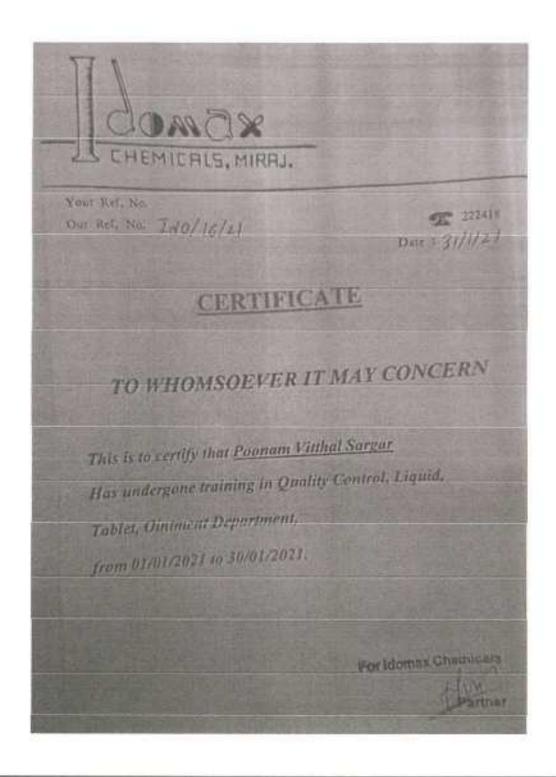

# Annasaheb Dange College of B. Pharmacy, Ashta

Ashta, Tal: Walwa, Dist: Sangli, Maharashtra, India - 416301

HEITIS MAHARASHTRA

3 2017 0

SH 868393

व्यव्याचीय व्यक्तिकारी प्राच्याची कारहान्य स्व होता कोनेन क्रांक की, पानिकी वास्त William Toursday DEF A PROS 5001-20102/90