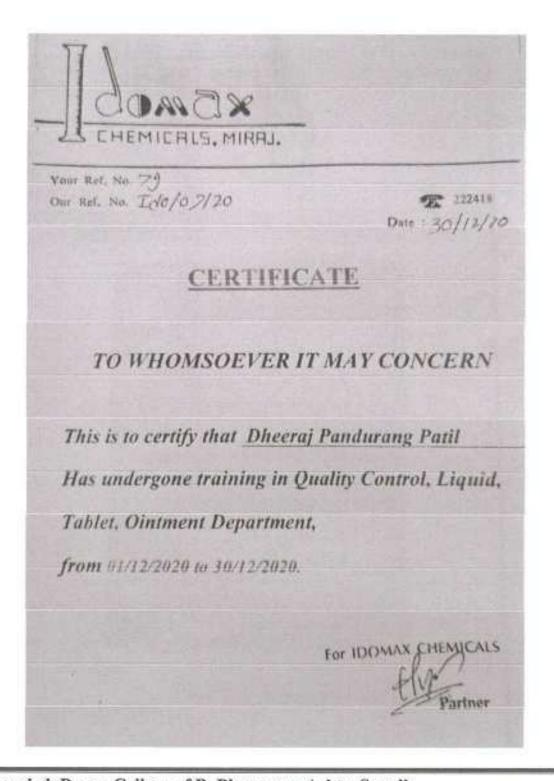

Data Verified by:

PHINISPHAL

Annasaheb Dange College of

# Annasaheb Dange College of B. Pharmacy, Ashta

Ashta, Tal: Walwa, Dist: Sangli, Maharashtra, India - 416301

HEITIS MAHARASHTRA

3 2017 0

SH 868393

व्यव्याचीय व्यक्तिकारी प्राच्याची कारहान्य स्व होता कोनेन क्रांक की, पानिकी वास्त William Toursday DEF A PROS 5001-20102/90