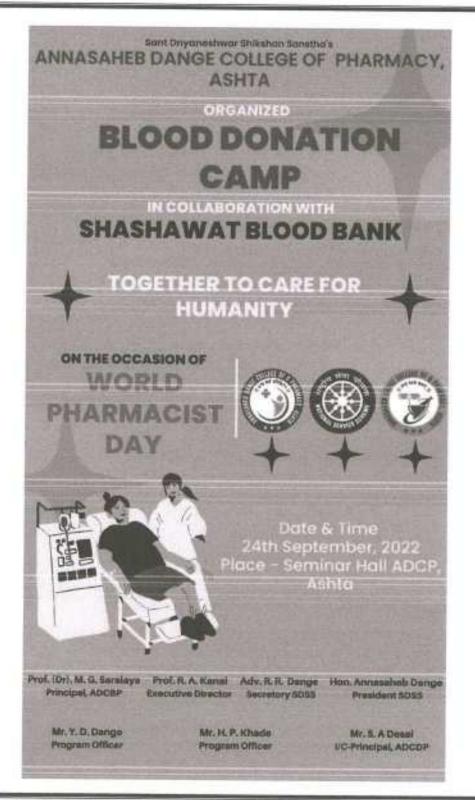

re:

Annasaheb Dange College of Pharmacy

Ashta, Sangli, Maharashtra

Stamp of the Party-

Name: Prof. Dr. Mahesh G. Saralava

Designation: Principal Date: \8/67-72022

Party of the Second Part-

Shashwat Blood Bank, Miraj, Sangli,

Maharashtra

Signature:

Stamp of the Party

Name: Mr. Satish Shingade

Designation: Managing Director

Date: 3 /67/2022

Annasaheb Dange College of B. Pharmacy, Ashta, Sangli



ASHTA



## Annasaheb Dange College of B. Pharmacy, Ashta







Witnessed By:

Signature: 2

Name: Mr. Ashish K. Mullani

Designation: Central TPO

Date: \8/07/2022

Signature:

Name: Mrs. Asha K. Adate

Designation: Public Relation officer

A Dok Add

Date: \5/67/2022



## Annasaheb Dange College of B. Pharmacy, Ashta

Ashta, Tal: Walwa, Dist: Sangli, Maharashtra, India - 416301





Annasaheb Dange College of B. Pharmacy, Ashta, Sangli





## Annasaheb Dange College of B. Pharmacy, Ashta

Ashta, Tal: Walwa, Dist: Sangli, Maharashtra, India - 416301





Sant Dnyaneshwar Shikshan Santha's

## (ODCP)

## ANNASAHEB DANGE COLLEGE OF B PHARMACY, ASHTA

(Approved by AICTE, New Dehr, Govt, of Maharashtra and Affiliated to Shivaii University, Kolhapur)

Ref.

Date: 12/09/2022

To. Miss. Asha Adate, Public Relation Officer, Shashwat Blood Bank, Miraj, Sangli – 416410

Subject: Regarding Blood Donation Camp

Dear Sir/Madam,

It gives me an immerse pleasure to bring to your kind information that "Annasaheb Dange College of Pharmacy", is established in 2016 with a campus of 33 acres in the heart of the city of Ashta, Sangli, where 500 undergraduate and 250 Diploma students rec