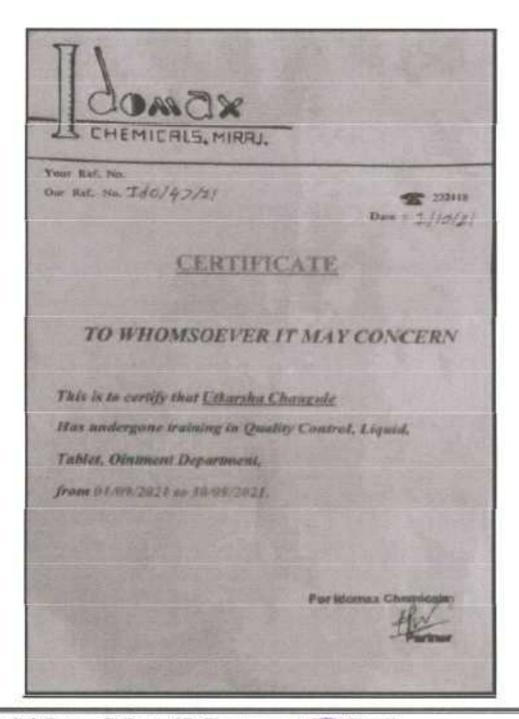

3.5.1. Number of MoUs, collaborations / linkages for Faculty exchange, Student exchange, internship, field trip, on-the-job training, research and other academic activities during the last five years

# Index

| Criteria: 3 Research, Innovations and Extension |                                                                                                                                                                                                  |  |  |  |
|-------------------------------------------------|--------------------------------------------------------------------------------------------------------------------------------------------------------------------------------------------------|--|--|--|
| Key Indicator: 3.5                              | Collaboration                                                                                                                                                                                    |  |  |  |
| Metric No: 3.5.1                                | The number of MoUs, collaborations/linkages for Faculty exchange, Student exchange, Internship, Field trip, On-the-jobtraining, research and other academic activities during the lastfive years |  |  |  |