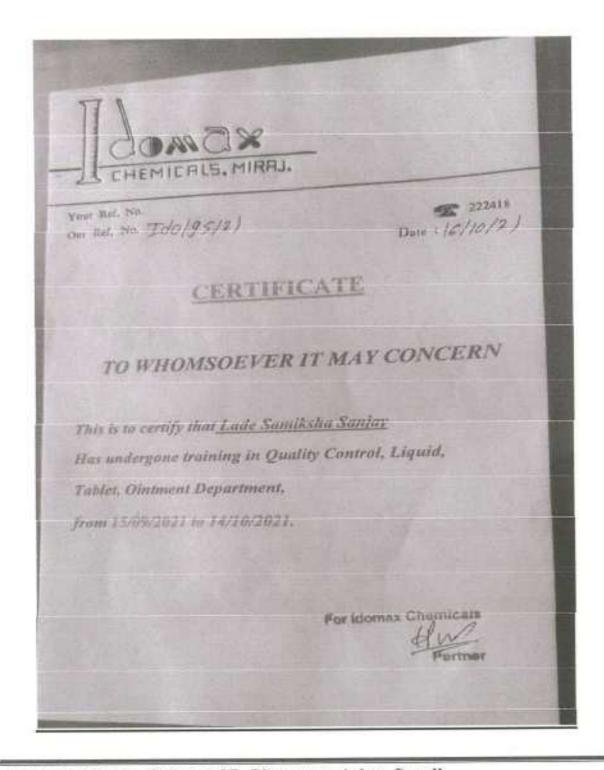

# Annasaheb Dange College of B. Pharmacy, Ashta

Ashta, Tal: Walwa, Dist: Sangli, Maharashtra, India - 416301

HEITIS MAHARASHTRA

3 2017 0

SH 868393

व्यव्याचीय व्यक्तिकारी प्राच्याची कारहान्य स्व होता कोनेन क्रांक की, पानिकी वास्त William Toursday DEF A PROS 5001-20102/90