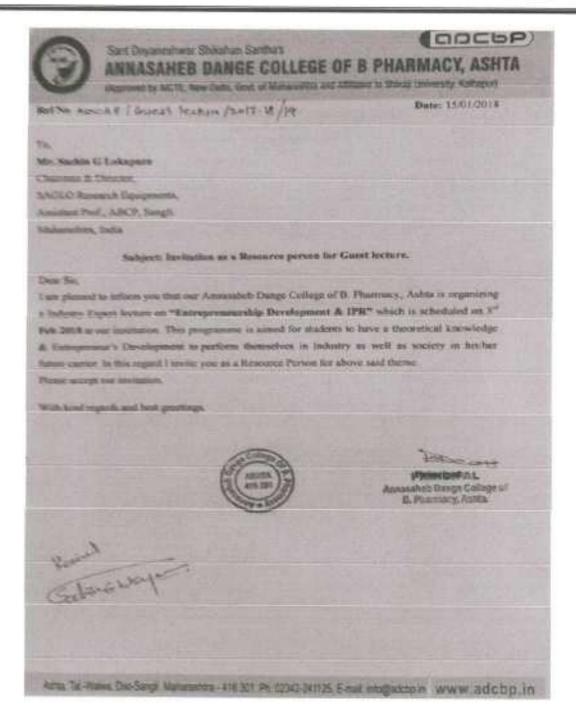

ting expert lecture on "Brief introduction to Indian patent system" as a part of sharing of human resource activity under lead college scheme of Shivuji University Kolhapur on 14/63/2022. It was a thoroughly exlightening and informative session for students. All the attendoes have appreciated and will be get benefited from your session.

Think you very much he being the part of the activity as an expert. We look forward to your participation on future events.

Thucking You.

Yours Truly

Dr. M. G. Saralaya

Principals - Delegant College of B. Phurmacy

Otto

Ashta, Tat.-Walva, Dist-Sangl, Maharashtu - 416 301. Ph. 02342-241125, E-mail: info@addtp.in www.adcbp.in

Calenn Or a



# Annasaheb Dange College of B. Pharmacy, Ashta

Ashta, Tal: Walwa, Dist: Sangli, Maharashtra, India - 416301













## Annasaheb Dange College of B. Pharmacy, Ashta

Ashta, Tal: Walwa, Dist: Sangli, Maharashtra, India - 416301





Annasaheb Dange College of B. Pharmacy, Ashta, Sangli





# Annasaheb Dange College of B. Pharmacy, Ashta Ashta, Tal: Walwa, Dist: Sangli, Maharashtra, India – 416301





|