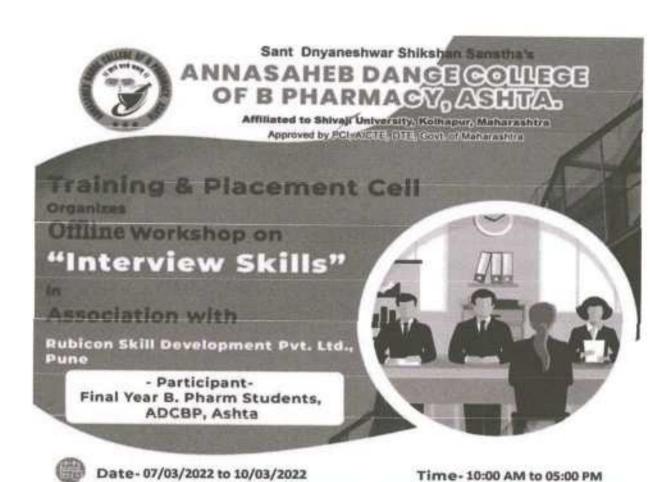

The total strength of students is 83. Institute will provide Accommodation, Breakfast, Lunch & Dinner. Also, The college will provide transportation from the hotel to the College and vice versa. Thanking you

Regards,

Mr. Ashish Kasim Mullani

Assistant Professor, Department of Pharmaceutical Chemistry, Training & Placement Officer,

Annasaheb Dange College of Pharmacy,

Ashtu, Tul-Wulwa, Dist-Sangli Maharushira, 416301 Moh. No- 08600732013 Email id-mullani.ashishadebp@gmail.com

(CDC6P)

(Quantities by the first



htps://mail.googis.com/mail/si0/74×8233591858vicw=pliasorch=abbpennnsgig=mag-a%jAr16347523358375842884inpl=mag-a%jAr16347 . . . 1/4

Scanned with CamScanner





## Annasaheb Dange College of B. Pharmacy, Ashta

Ashta, Tal: Walwa, Dist: Sangli, Maharashtra, India - 416301





Principal

Mr. S. M. Honmane Mr. A. K. Mullani Dr M. G. Saraiaya

TPO

Asst, TPO





Time-10:00 AM to 05:00 PM

Adv. R. R. Dange

Secretary

Prof R. A. Kanai

Executive Director



## Annasaheb Dange College of B. Pharmacy, Ashta

Ashta, Tal: Walwa, Dist: Sangli, Maharashtra, India - 416301





#### Sant Dayaacshwar Shikahan Sanstha's Annasaheb Dange College of Pharmaey, Ashta, Sangli

Four Days Workshop on "Communications & Employability Skills"

Three days workshop on "Communications & Employability Skills" was arranged on 7th to 10th march 2022,

Almost all the students of final year B. Pharm were present for the program.

The program was started on 7th march 2022 at 10,00 am in a Seminar Half & Lecture Half No-I, Annasaheb Dange College of Pharmacy, Ashta. Mr. Kalyan Kumar & Ms. Bh