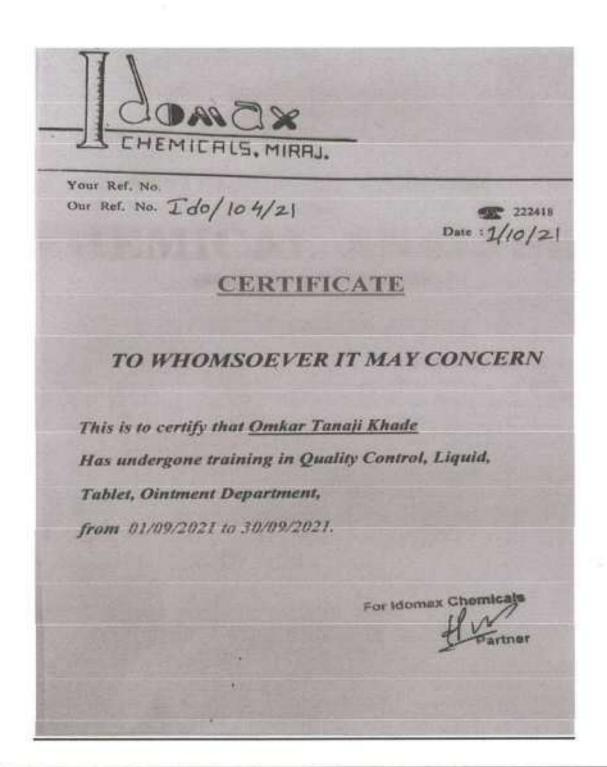

at Namrata.K.Kengar

Has undergone training in Quality Control, Liquid,

Tablet, Ointment Department,

from 01/09/2021 to 30/09/2021.

For Idomax Chemicals

Partne

Annasaheb Dange College of B. Pharmacy Ashta, Sangli



## Annasaheb Dange College of B. Pharmacy, Ashta



Ashta, Tal: Walwa, Dist: Sangli, Maharashtra, India - 416301



Your Ref. No. Jdo/44/2/

222418 Date: 1/10/2/

#### CERTIFICATE

### TO WHOMSOEVER IT MAY CONCERN

This is to certify that <u>Komal .S. Khade</u>

Has undergone training in Quality Control, Liquid,

Tablet, Ointment Department,

from 01/09/2021 to 30/09/2021.

For Idomax Chemicals

Partno

Annasaheb Dange College of B. Pharmacy, Ashta, Sangli



### Annasaheb Dange College of B. Pharmacy, Ashta



Ashta, Tal: Walwa, Dist: Sangli, Maharashtra, India - 416301







## Annasaheb Dange College of B. Pharmacy, Ashta



Ashta, Tal: Walwa, Dist: Sangli, Maharashtra, India - 416301



Your Ref. No. Ido/40/21

Date : 01/10/2/

### CERTIFICATE

#### TO WHOMSOEVER IT MAY CONCERN

This is to certify that Rutuja Ganpatrao Kadam

Has undergone training in Quality Control, Liquid,

Tablet, Ointment Department,

from 01/09/2021 to 30/09/2021.

For Idomax Chemicals

Partne





## Annasaheb Dange College of B. Pharmacy, Ashta



Ashta, Tal: Walwa, Dist: Sangli, Maharashtra, India - 416301



Your Ref. No. Tdo/103/21

Date: 2/10/2)

### CERTIFICATE

### TO WHOMSOEVER IT MAY CONCERN

This is to certify that Kharde Rustam Himmat

Has undergone training in Quality Control, Liquid,

Tablet, Ointment Department,

from 01/09/2021 to 30/09/2021.

For Idomax Chemicals