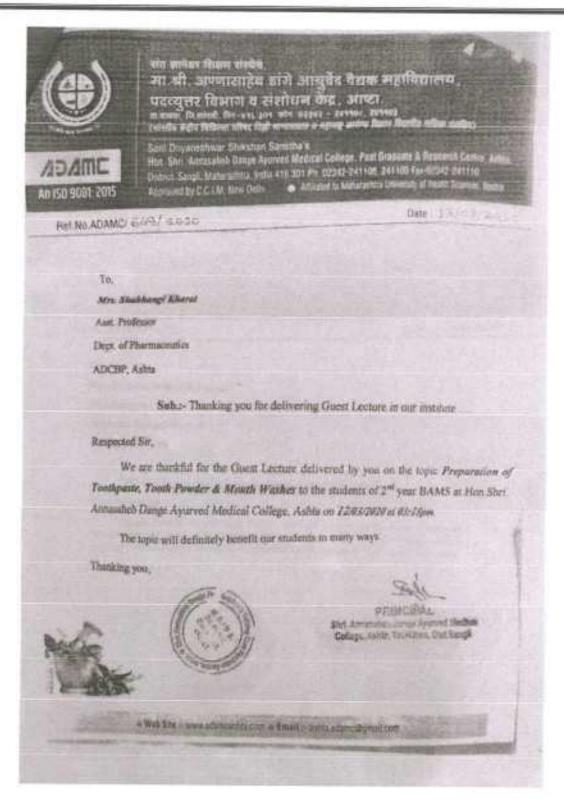

successfully participated

Staining Procedures in Microbiology organized by Department of Rasashastra & Bhaishajyakalpana and Department of

Rognidan, ADAMC, Ashta in collaboration with ADCBP, Ashta on 20 March 2021

Organizing Sécretary

Dr. Inamdar M P

ADAMC

Dr. Kalavade V A ADAMC Boto real

Dr. Jagtap R S

Dr. Jadhav R B Principal

Principal Dr. Ojha S N ADAMC

E



### Annasaheb Dange College of B. Pharmacy, Ashta

Ashta, Tal: Walwa, Dist: Sangli, Maharashtra, India - 416301





Annasaheb Dange College of B. Pharmacy, Ashta Sanging ASHTA



### Annasaheb Dange College of B. Pharmacy, Ashta















### Annasaheb Dange College of B. Pharmacy, Ashta















### Annasaheb Dange College of B. Pharmacy, Ashta

Ashta, Tal: Walwa, Dist: Sangli, Maharashtra, India - 416301













### Annasaheb Dange College of B. Pharmacy, Ashta







Annasaheb Dange College of B. Pharmacy, Ashta, Sangli







### Annasaheb Dange College of B. Pharmacy, Ashta







Annasaheb Dange College of B. Pharmacy, Ashta, Sangli.





## Annasaheb Dange College of B. Pharmacy, Ashta

Ashta, Tal: Walwa, Dist: Sangli, Maharashtra, India - 416301





Annasaheb Dange College of B. Pharmacy, Ashta, Sangli



PRINCIPAL
Annasaheb Dange College of
B. Pharmacy, Ashta.



## Annasaheb Dange College of B. Pharmacy, Ashta





## MoUs, collaborations/linkages for Other activities-

| SI.<br>No. | Name of<br>the MoU<br>/<br>Collabora<br>tion /<br>linkage | Name of the collaborating agency / institution / industry / corporate house with whom the MoU / collaboration / linkage is made, with con