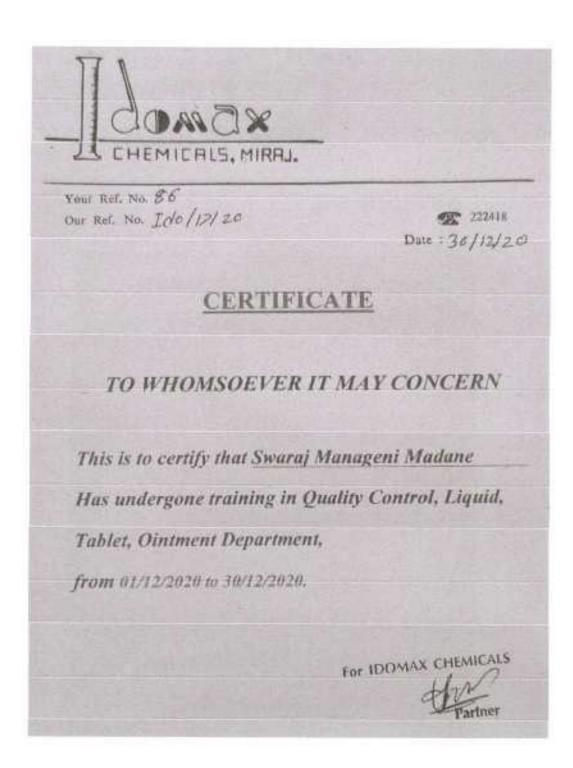

3.5.1. Number of MoUs, collaborations / linkages for Faculty exchange, Student exchange, internship, field trip, on-the-job training, research and other academic activities during the last five years

# Index

| Criteria: 3 Research, Innovations and Extension |                                                                                                                                                                                                  |  |  |  |
|-------------------------------------------------|--------------------------------------------------------------------------------------------------------------------------------------------------------------------------------------------------|--|--|--|
| Key Indicator: 3.5                              | Collaboration                                                                                                                                                                                    |  |  |  |
| Metric No: 3.5.1                                | The number of MoUs, collaborations/linkages for Faculty exchange, Student exchange, Internship, Field trip, On-the-jobtraining, research and other academic activities during the lastfive years |  |  |  |