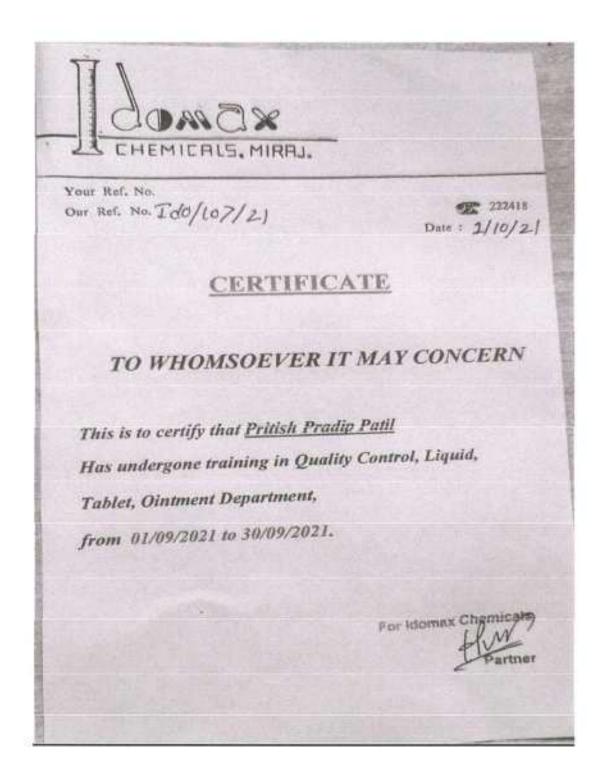

### Annasaheb Dange College of B. Pharmacy, Ashta



Ashta, Tal: Walwa, Dist: Sangli, Maharashtra, India - 416301



Annasaheb Dange College of B. Pharmacy, Ashta, Sangli





# Annasaheb Dange College of B. Pharmacy, Ashta







Our Ret. No. Tot/82/21

Date : 10/10/2 }

### CERTIFICATE

# TO WHOMSOEVER IT MAY CONCERN

This is to certify that <u>Patil Neha Anand</u>

Has undergone training in Quality Control, Liquid,

Tablet, Ointment Department,

from 15/09/2021 to 14/10/2021.

For Idomax Chemicais

11/2

Annasaheb Dange College of B. Pharmacy, Ashta, Sangli





# Annasaheb Dange College of B. Pharmacy, Ashta







Annasaheb Dange College of B. Pharmacy, Ashta, Sangli



### Annasaheb Dange College of B. Pharmacy, Ashta



Ashta, Tal: Walwa, Dist: Sangli, Maharashtra, India - 416301







## Annasaheb Dange College of B. Pharmacy, Ashta



Ashta, Tal: Walwa, Dist: Sangli, Maharashtra, India - 416301



Your Ref. No.

Our Ref. No. Ido/60/21

222418

Date : 1/10/2/

### CERTIFICATE

### TO WHOMSOEVER IT MAY CONCERN

This is to certify that <u>Patil Sachin Shankar</u>

Has undergone training in Quality Control, Liquid,

Tablet, Ointment Department,

from 01/09/2021 to 30/09/2021.

For Idomax Chemicals

Partne

Annasaheb Dange College of B. Pharmacy, Ashta, Sangli

Ashta Sangli College O ASHTA 416 301



## Annasaheb Dange College of B. Pharmacy, Ashta



Ashta, Tal: Walwa, Dist: Sangli, Maharashtra, India - 416301



Your Ref. No. Tdo /101/2)

222418 Date: 2/10/2)

### CERTIFICATE

### TO WHOMSOEVER IT MAY CONCERN

This is to certify that <u>Sakshi Dhanaji Patil</u>

Has