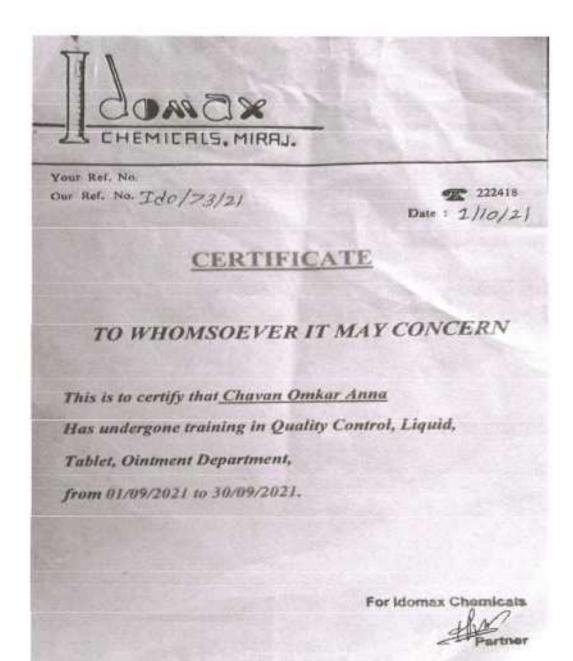

# Annasaheb Dange College of B. Pharmacy, Ashta

Ashta, Tal: Walwa, Dist: Sangli, Maharashtra, India - 416301

HEITIS MAHARASHTRA

3 2017 0

SH 868393

व्यव्याचीय व्यक्तिकारी प्राच्याची कारहान्य स्व होता कोनेन क्रांक की, पानिकी वास्त William Toursday DEF A PROS 5001-20102/90