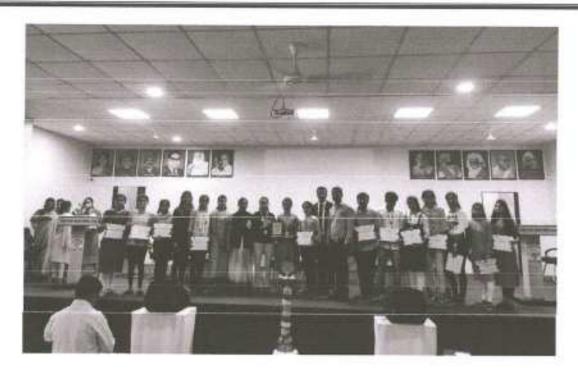

# Annasaheb Dange College of B. Pharmacy, Ashta Ashta, Tal: Walwa, Dist: Sangli, Maharashtra, India – 416301