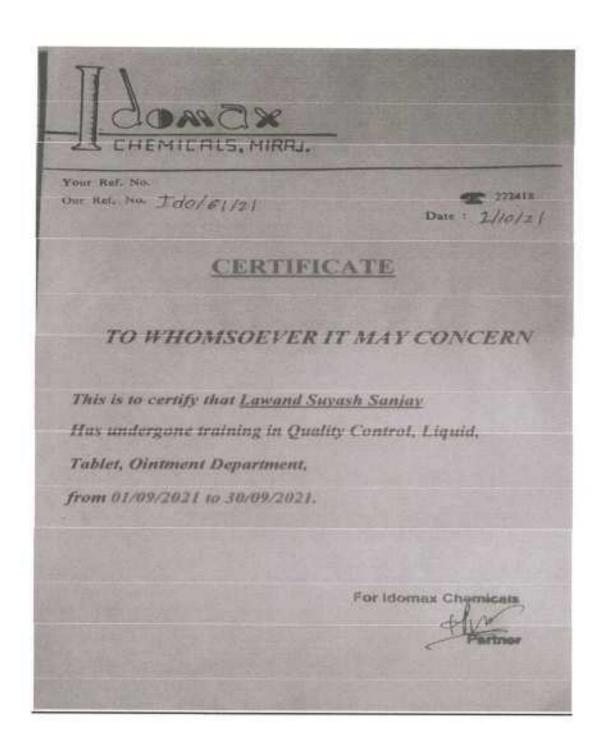

# Annasaheb Dange College of B. Pharmacy, Ashta

Ashta, Tal: Walwa, Dist: Sangli, Maharashtra, India - 416301

HEITIS MAHARASHTRA

3 2017 0

SH 868393

व्यव्याचीय व्यक्तिकारी प्राच्याची कारहान्य स्व होता कोनेन क्रांक की, पानिकी वास्त William Toursday DEF A PROS 5001-20102/90