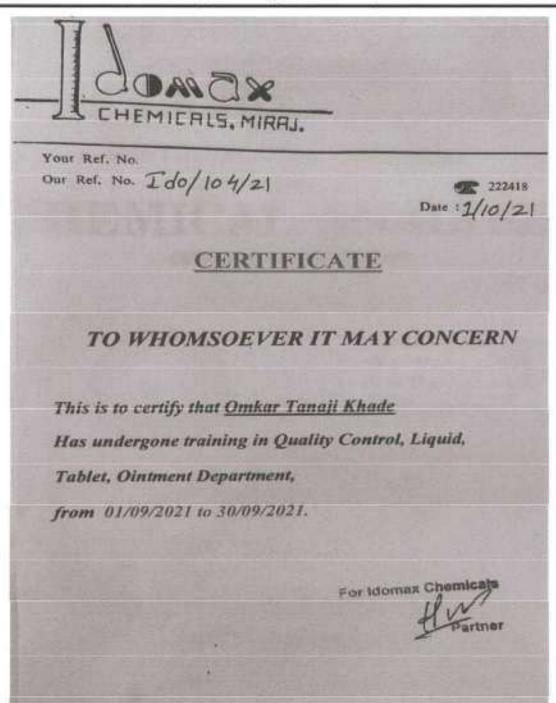

# Annasaheb Dange College of B. Pharmacy, Ashta

Ashta, Tal: Walwa, Dist: Sangli, Maharashtra, India - 416301

HEITIS MAHARASHTRA

3 2017 0

SH 868393

व्यव्याचीय व्यक्तिकारी प्राच्याची कारहान्य स्व होता कोनेन क्रांक की, पानिकी वास्त William Toursday DEF A PROS 5001-20102/90