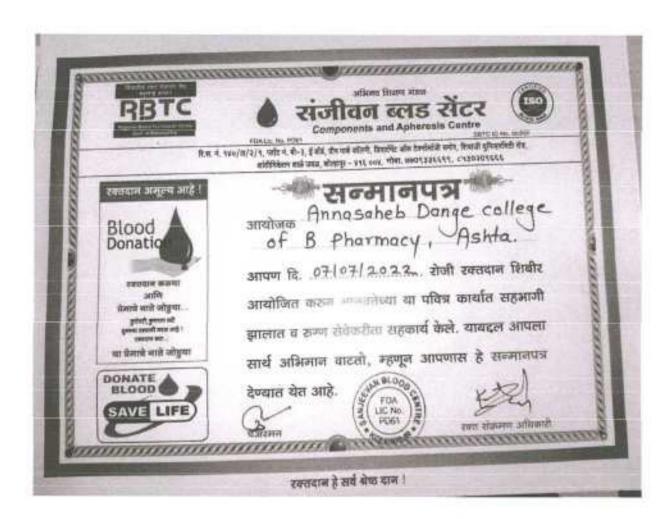

ve lives of innumerable persons. Donation of blood is very critical and crucial for saving lives many patients and those who have met with accidents.

V







## Annasaheb Dange College of B. Pharmacy, Ashta Ashta, Tal: Walwa, Dist: Sangli, Maharashtra, India – 416301







Annasaheb Dange College of B. Pharmacy, Ashta, Sangli







## Annasaheb Dange College of B. Pharmacy, Ashta







Annasaheb Dange College of B. Pharmacy, Ashta, Sangli



PRINCIPAL

Annasaheb Dange College of

B. Pharmacy, Ashta.



## Annasaheb Dange College of B. Pharmacy, Ashta







Annasaheb Dange College of B. Pharmacy, Ashta, Sangli



PRINCIPAL
Annasaheb Dange College of
B. Pharmacy, Ashia.



## Annasaheb Dange College of B. Pharmacy, Ashta

Ashta, Tal: Walwa, Dist: Sangli, Maharashtra, India - 416301





Annasaheb Dange College of B. Pharmacy, Ashta, Sangli



PRINCIPAL

Annasaheb Dange College of

B. Pharmacy, Ashta.

# (P)

### Sant Dnyaneshwar Shikshan Sanstha's

## Annasaheb Dange College of B. Pharmacy, Ashta





## MoUs, collaborations/linkages for Internship & other academic activities -

| SI.<br>No. | Name of<br>the MoU<br>/<br>Collabora<br>tion /<br>linkage | Name of the collaborating agency / institution / industry / corporate house with whom the MoU / collaboration / linkage is made, with contact details | Year of<br>signing MoU<br>/<br>collaboratio<br>n / linkage | Duration<br>of MoU /<br>collabora<br>tion /<br>linkage | List the actual<br>activities under each<br>MOU and web -links<br>year-wise | Link to<br>the<br>relevant<br>docume<br>nt |
|------------|------------------