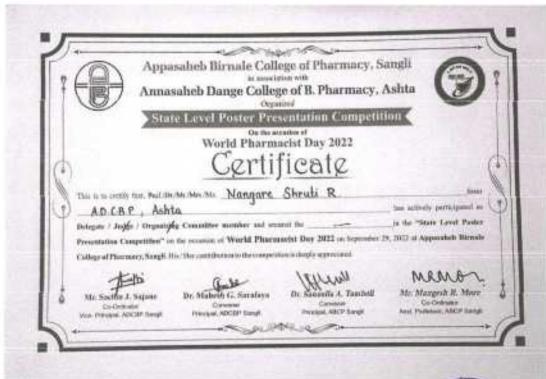

991299C              | 33                   |





# Annasaheb Dange College of B. Pharmacy, Ashta

Ashta, Tal: Walwa, Dist: Sangli, Maharashtra, India - 416301







# O I A I L LEVEL POSTER PRESENTATION COMPETITION

Appasaheb Birnale College of Pharmacy, Sangli in association with Annasaheb Dange College of B. Pharmacy, Ashta Thursday, 29th Sapt. 2022









# Annasaheb Dange College of B. Pharmacy, Ashta Ashta, Tal: Walwa, Dist: Sangli, Maharashtra, India – 416301





# Glimpses-









# Annasaheb Dange College of B. Pharmacy, Ashta Ashta, Tal: Walwa, Dist: Sangli, Maharashtra, India – 416301













# Annasaheb Dange College of B. Pharmacy, Ashta Ashta, Tal: Walwa, Dist: Sangli, Maharashtra, India – 416301













# Annasaheb Dange College of B. Pharmacy, Ashta













# Annasaheb Dange College of B. Pharmacy, Ashta Ashta, Tal: Walwa, Dist: Sangli, Maharashtra, India – 416301





10/5/22, 9/56 PM

vmedulife Account



# Appasaheb Birnale College of Pharmacy, Sangli

## Feedback Analysis

Title: State level poster Presentation Competition 2022

Academic Year: 2022-23

| Question    | Any suggestion would you offer for future programme?                                                                                                               |
|-------------|--------------------------------------------------------------------------------------------------------------------------------------------------------------------|
| Response 1  | No more