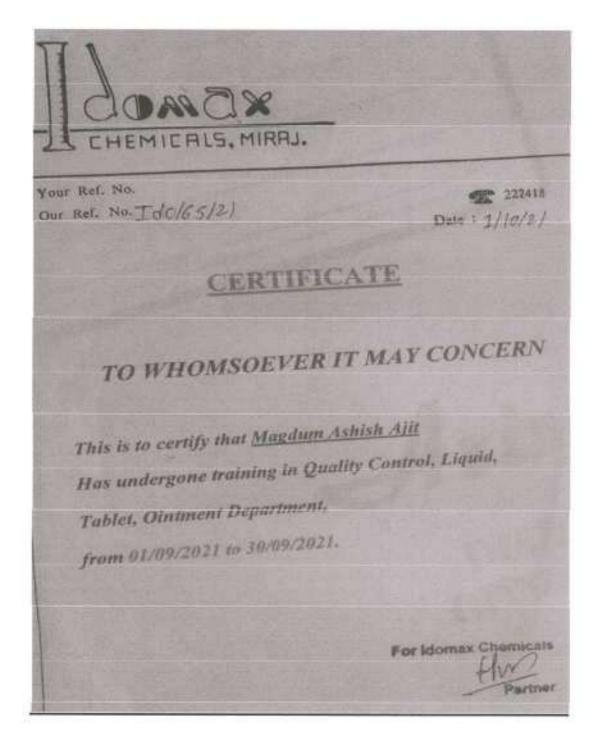

# Annasaheb Dange College of B. Pharmacy, Ashta

Ashta, Tal: Walwa, Dist: Sangli, Maharashtra, India - 416301

HEITIS MAHARASHTRA

3 2017 0

SH 868393

व्यव्याचीय व्यक्तिकारी प्राच्याची कारहान्य स्व होता कोनेन क्रांक की, पानिकी वास्त William Toursday DEF A PROS 5001-20102/90