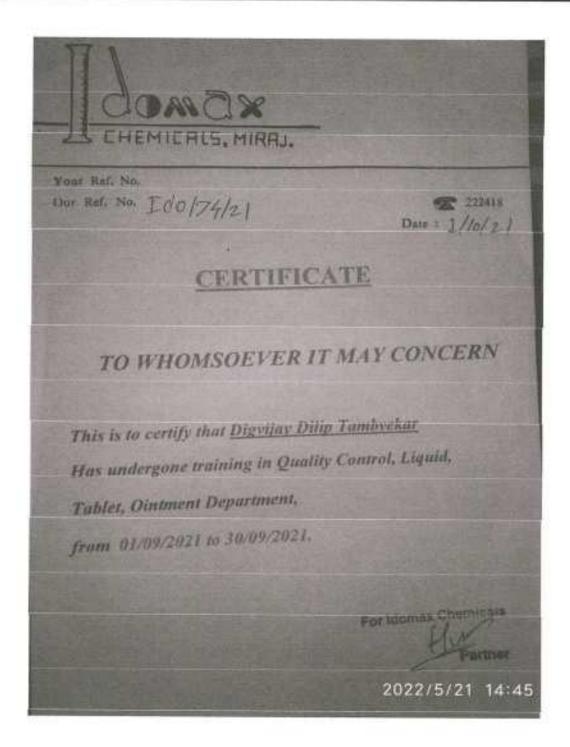

# Annasaheb Dange College of B. Pharmacy, Ashta

Ashta, Tal: Walwa, Dist: Sangli, Maharashtra, India - 416301

HEITIS MAHARASHTRA

3 2017 0

SH 868393

व्यव्याचीय व्यक्तिकारी प्राच्याची कारहान्य स्व होता कोनेन क्रांक की, पानिकी वास्त William Toursday DEF A PROS 5001-20102/90