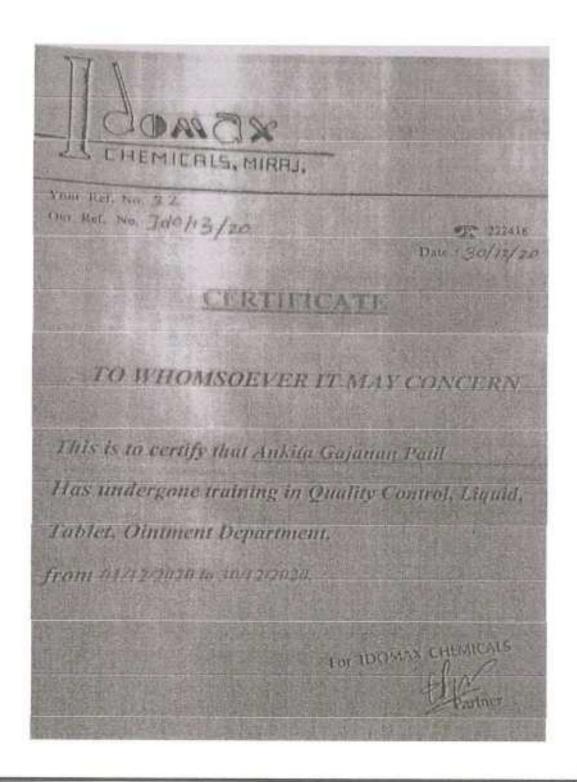

Data Verified by:

PHINISPHAL

Annasaheb Dange College of

# Annasaheb Dange College of B. Pharmacy, Ashta

Ashta, Tal: Walwa, Dist: Sangli, Maharashtra, India - 416301

HEITIS MAHARASHTRA

3 2017 0

SH 868393

व्यव्याचीय व्यक्तिकारी प्राच्याची कारहान्य स्व होता कोनेन क्रांक की, पानिकी वास्त William Toursday DEF A PROS 5001-20102/90