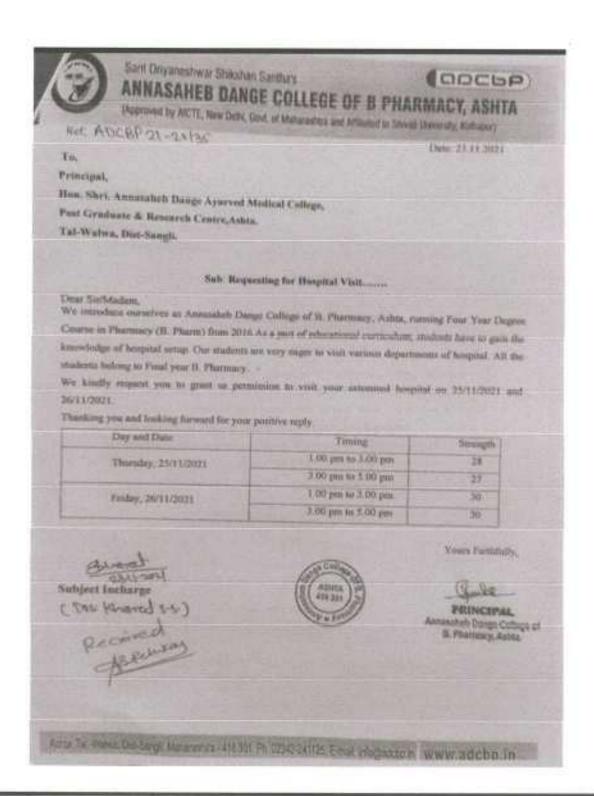

able law.
- E. This MOU shall remain in force for a period of 05 years from the date of its signature and seal, and thereafter can be renewed.
- F. This MOU may be terminated by either side by giving a six months notice to that effect in writing.
- G. The termination of this MOU shall not affect the rights or obligations of either party regarding any binding offer or firm obligation approved and agreed to either party prior to termination date.

Signature Party One

LADOCO (FE

416 301

College, Ashta, Tal, Walwe, Dist &

Annasaheb Dange College of B. Pharmacy, Ashta, Sangk

## Hon. Annasaheb Dange Ayurvedic Medical College (Hospital), Ashta, Sangli, Maharashtra

Field Trip



## Annasaheb Dange College of B. Pharmacy, Ashta

Ashta, Tal: Walwa, Dist: Sangli, Maharashtra, India - 416301





ASHTA

416 301

Sup o Ko







## Annasaheb Dange College of B. Pharmacy, Ashta







Sant Doyaneshwar Shikshan Santrurs

## (ODCUP) ANNASAHEB DANGE COLLEGE OF B PHARMACY, ASHTA

(Approved by ACTE, New Doth, Good of Maturachite and Affiliated to Steves University, Koltapus)

Date: 23.11.2021

## Notice

All the students of B. Pharm final year are here by informed that your hospital visit is scheduled on 25/11/2021 to 26/11/2021 at Hon. Shri Annasaheb Dange Ayurved Medical College and Research centre, Ashta.

Schedule is given below:

| Day and Date         | Division    | Timing             | Strength |
|----------------------|-------------|--------------------|----------|
| Thursday, 25/11/2021 |             | 1.00 pm to 3.00 pm | 28       |
|                      | Division II | 3.00