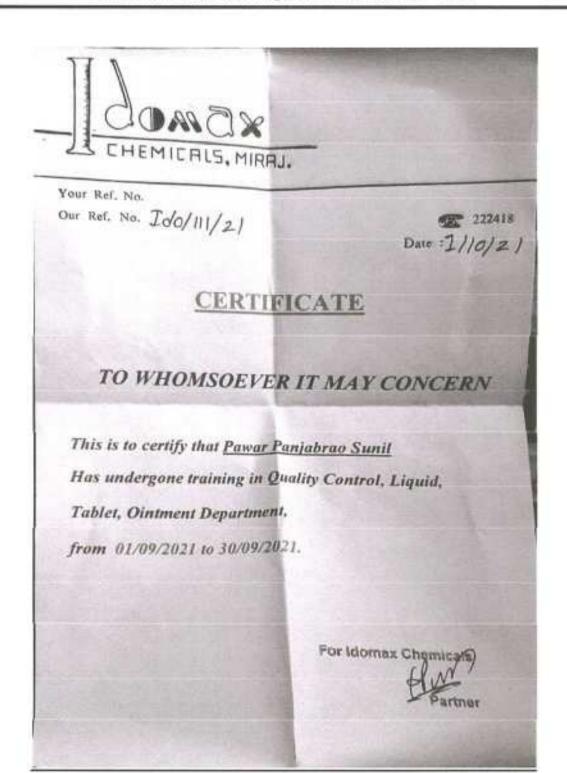

### TO WHOMSOEVER IT MAY CONCERN

This is to certify that <u>Sakshi Dhanaji Patil</u>

Has undergone training in Quality Control, Liquid,

Tablet, Ointment Department,

from 01/09/2021 to 30/09/2021.

For Idomax Chemistis

Annasaheb Dange College of B. Pharmacy, Ashta, Sangli



### Annasaheb Dange College of B. Pharmacy, Ashta



Ashta, Tal: Walwa, Dist: Sangli, Maharashtra, India - 416301



Your Ref. No. Ido/87/2/

222418 Date: |c/10/2/

### CERTIFICATE

#### TO WHOMSOEVER IT MAY CONCERN

This is to certify that <u>Patil Savali Sanjay</u>

Has undergone training in Quality Control, Liquid,

Tablet, Ointment Department,

from 15/09/2021 to 14/10/2021.

For Idomax Chemican

Annasaheb Dange College of B. Pharmacy, Ashta, Sangli





### Annasaheb Dange College of B. Pharmacy, Ashta











### Annasaheb Dange College of B. Pharmacy, Ashta



Ashta, Tal: Walwa, Dist: Sangli, Maharashtra, India - 416301







### Annasaheb Dange College of B. Pharmacy, Ashta



Ashta, Tal: Walwa, Dist: Sangli, Maharashtra, India - 416301



Annasaheb Dange College of B. Pharmacy, Ashta, Sangli





### Annasaheb Dange College of B. Pharmacy, Ashta







Your Ref. No. Jdo/98/21

Date: 1/10/2)

### CERTIFICATE

### TO WHOMSOEVER IT MAY CONCERN

This is to certify that <u>Priti Sudhir Phatak</u>

Has undergone training in Quality Control, Liquid,

Tablet, Ointment Department,

from 01/09/2021 to 30/09/2021.

For Idomax Chemicals

Annasaheb Dange College of B. Pharmacy, Ashta, Sangli

PRINCIPAL
Annasaheb Danor Callege of
B. Pharmary, Ashre.



### Annasaheb Dange College of B. Pharmacy, As