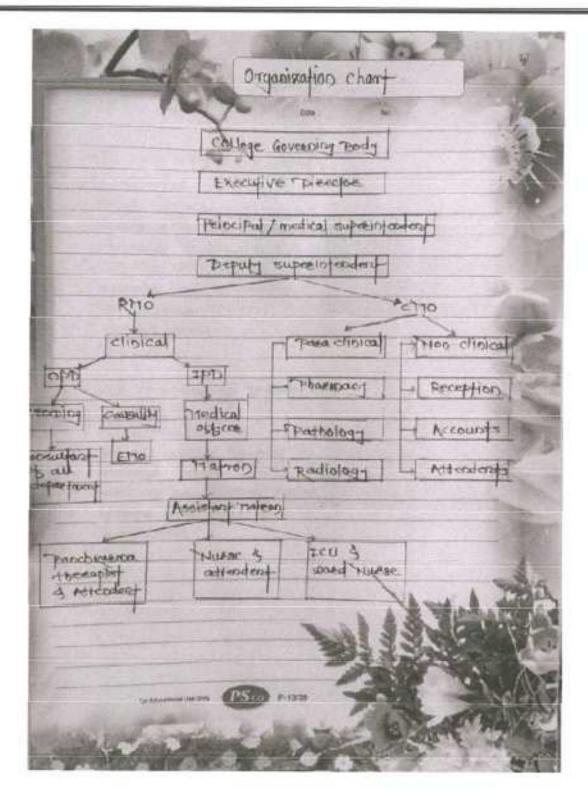

|

Annasaheb Dange College of B. Pharmacy, Ashta, Sangli





## Annasaheb Dange College of B. Pharmacy, Ashta

Ashta, Tal: Walwa, Dist: Sangli, Maharashtra, India - 416301





Annasaheb Dange College of B. Pharmacy, Ashta, Sangli







### Annasaheb Dange College of B. Pharmacy, Ashta







Annasaheb Dange College of B. Pharmacy, Ashta, Sangli





### Annasaheb Dange College of B. Pharmacy, Ashta







Annasaheb Dange College of B. Pharmacy, Ashta, Sangli





### Annasaheb Dange College of B. Pharmacy, Ashta







Annasaheb Dange College of B. Pharmacy, Ashta, Sangli





### Annasaheb Dange College of B. Pharmacy, Ashta

Ashta, Tal: Walwa, Dist: Sangli, Maharashtra, India - 416301





Annasaheb Dange College of B. Pharmacy, Ashta, Sangli





### Annasaheb Dange College of B. Pharmacy, Ashta

Ashta, Tal: Walwa, Dist: Sangli, Maharashtra, India - 416301





Annasaheb Dange College of B. Pharmacy, Ashta, Sangli 🗼





### Annasaheb Dange College of B. Pharmacy, Ashta







Annasaheb Dange College of B. Pharmacy, Ashta, Sangli



### Annasaheb Dange College of B. Pharmacy, Ashta

Ashta, Tal: Walwa, Dist: Sangli, Maharashtra, India - 416301













### Annasaheb Dange College of B. Pharmacy, Ashta

Ashta, Tal: Walwa, Dist: Sangli, Maharashtra, India - 416301











### Annasaheb Dange Col