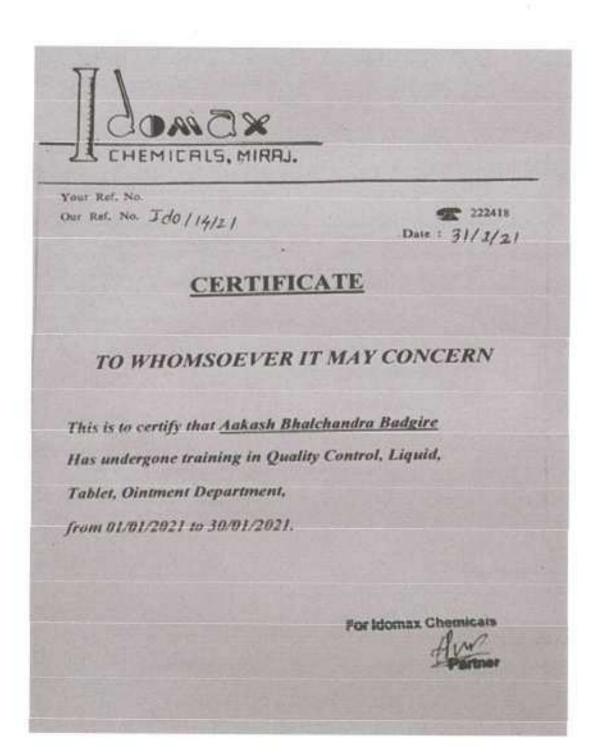

# Annasaheb Dange College of B. Pharmacy, Ashta

Ashta, Tal: Walwa, Dist: Sangli, Maharashtra, India - 416301

HEITIS MAHARASHTRA

3 2017 0

SH 868393

व्यव्याचीय व्यक्तिकारी प्राच्याची कारहान्य स्व होता कोनेन क्रांक की, पानिकी वास्त William Toursday DEF A PROS 5001-20102/90