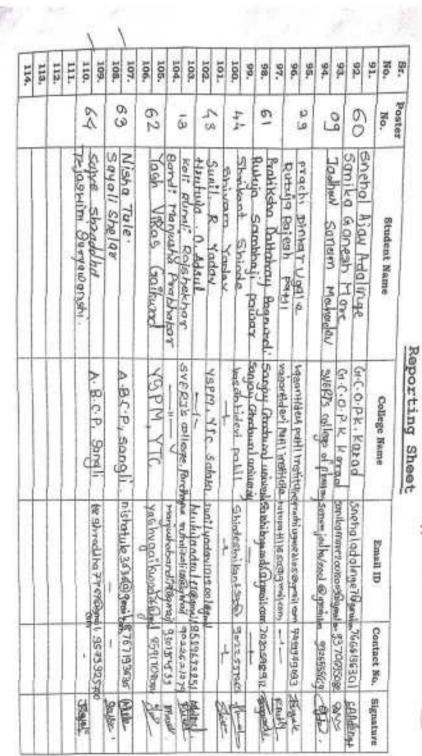

| 1798 FF 100             |                      |
| 43  | Jayra Vinay Maske                                      | ASIM college                                                   | TO YEST TO SEE THE BEST SOUTH STATES | 749991299C              | 33                   |





# Annasaheb Dange College of B. Pharmacy, Ashta

Ashta, Tal: Walwa, Dist: Sangli, Maharashtra, India - 416301







# O I A I L LEVEL POSTER PRESENTATION COMPETITION

Appasaheb Birnale College of Pharmacy, Sangli in association with Annasaheb Dange College of B. Pharmacy, Ashta Thursday, 29th Sapt. 2022









# Annasaheb Dange College of B. Pharmacy, Ashta Ashta, Tal: Walwa, Dist: Sangli, Maharashtra, India – 416301





# Glimpses-









# Annasaheb Dange College of B. Pharmacy, Ashta Ashta, Tal: Walwa, Dist: Sangli, Maharashtra, India – 416301













# Annasaheb Dange College of B. Pharmacy, Ashta Ashta, Tal: Walwa, Dist: Sangli, Maharashtra, India – 416301













# Annasaheb Dange College of B. Pharmacy, Ashta













# Annasaheb Dange College of B. Pharmacy, Ashta Ashta, Tal: Walwa, Dist: Sangli, Maharashtra, India – 416301





10/5/22, 9/56 PM

vmedulife Account



# App