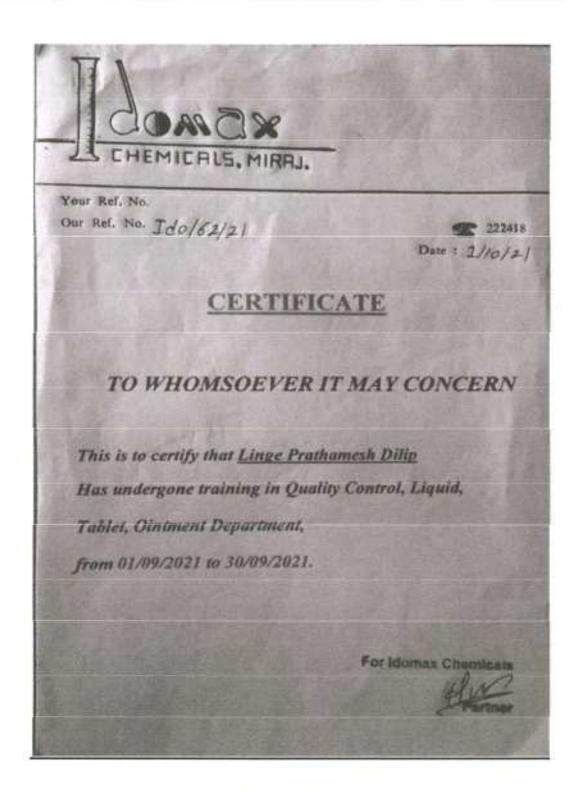

# Annasaheb Dange College of B. Pharmacy, Ashta

Ashta, Tal: Walwa, Dist: Sangli, Maharashtra, India - 416301

HEITIS MAHARASHTRA

3 2017 0

SH 868393

व्यव्याचीय व्यक्तिकारी प्राच्याची कारहान्य स्व होता कोनेन क्रांक की, पानिकी वास्त William Toursday DEF A PROS 5001-20102/90