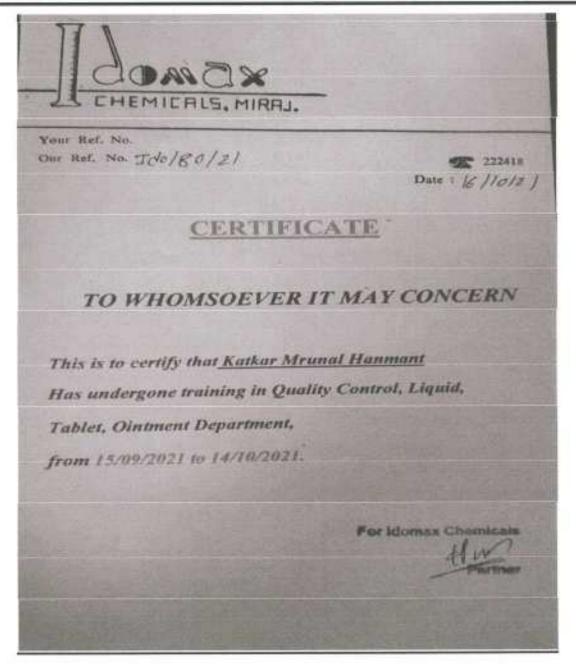

# Annasaheb Dange College of B. Pharmacy, Ashta

Ashta, Tal: Walwa, Dist: Sangli, Maharashtra, India - 416301

HEITIS MAHARASHTRA

3 2017 0

SH 868393

व्यव्याचीय व्यक्तिकारी प्राच्याची कारहान्य स्व होता कोनेन क्रांक की, पानिकी वास्त William Toursday DEF A PROS 5001-20102/90