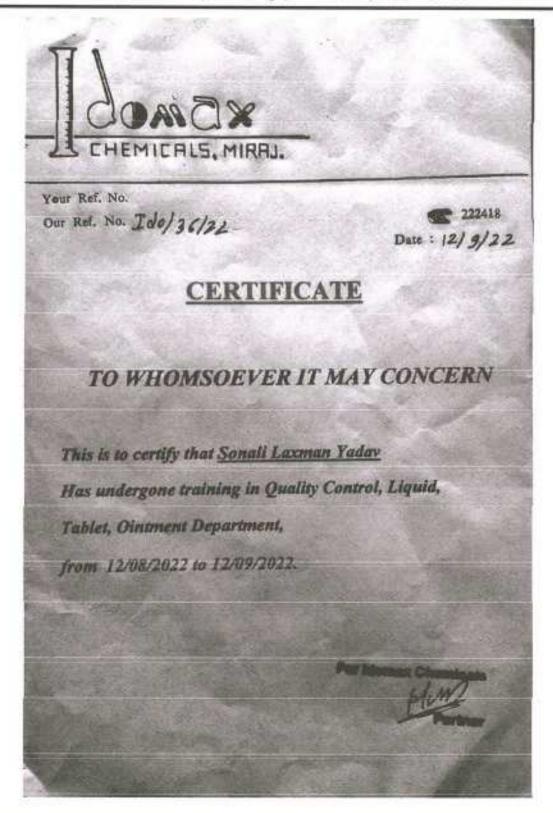

# Annasaheb Dange College of B. Pharmacy, Ashta

Ashta, Tal: Walwa, Dist: Sangli, Maharashtra, India - 416301

HEITIS MAHARASHTRA

3 2017 0

SH 868393

व्यव्याचीय व्यक्तिकारी प्राच्याची कारहान्य स्व होता कोनेन क्रांक की, पानिकी वास्त William Toursday DEF A PROS 5001-20102/90