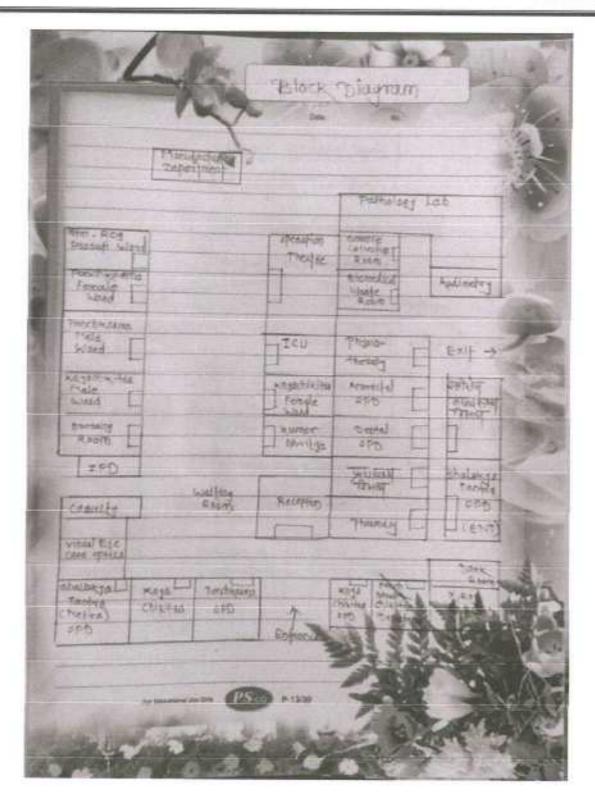

|

Annasaheb Dange College of B. Pharmacy, Ashta, Sangli





## Annasaheb Dange College of B. Pharmacy, Ashta

Ashta, Tal: Walwa, Dist: Sangli, Maharashtra, India - 416301





Annasaheb Dange College of B. Pharmacy, Ashta, Sangli







### Annasaheb Dange College of B. Pharmacy, Ashta







Annasaheb Dange College of B. Pharmacy, Ashta, Sangli





### Annasaheb Dange College of B. Pharmacy, Ashta







Annasaheb Dange College of B. Pharmacy, Ashta, Sangli





### Annasaheb Dange College of B. Pharmacy, Ashta







Annasaheb Dange College of B. Pharmacy, Ashta, Sangli





### Annasaheb Dange College of B. Pharmacy, Ashta

Ashta, Tal: Walwa, Dist: Sangli, Maharashtra, India - 416301





Annasaheb Dange College of B. Pharmacy, Ashta, Sangli





### Annasaheb Dange College of B. Pharmacy, Ashta

Ashta, Tal: Walwa, Dist: Sangli, Maharashtra, India - 416301





Annasaheb Dange College of B. Pharmacy, Ashta, Sangli 🗼





### Annasaheb Dange College of B. Pharmacy, Ashta







Annasaheb Dange College of B. Pharmacy, Ashta, Sangli



### Annasaheb Dange College of B. Pharmacy, Ashta

Ashta, Tal: Walwa, Dist: Sangli, Maharashtra, India - 416301













### Annasaheb Dange College of