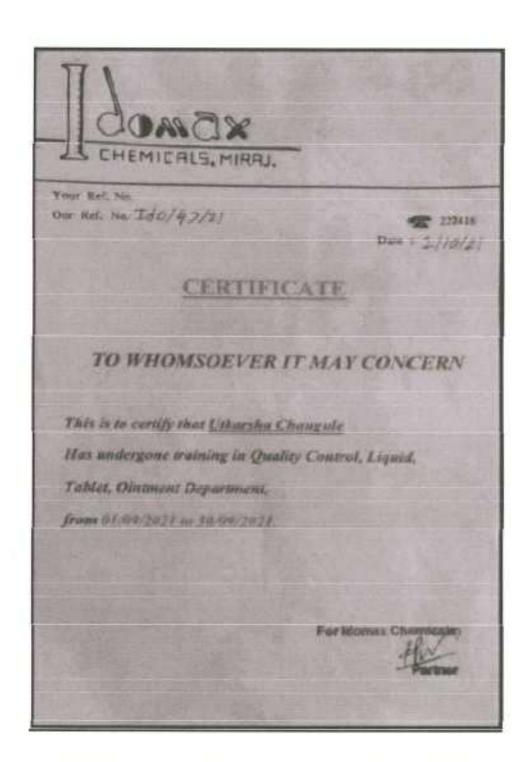

# Annasaheb Dange College of B. Pharmacy, Ashta

Ashta, Tal: Walwa, Dist: Sangli, Maharashtra, India - 416301

HEITIS MAHARASHTRA

3 2017 0

SH 868393

व्यव्याचीय व्यक्तिकारी प्राच्याची कारहान्य स्व होता कोनेन क्रांक की, पानिकी वास्त William Toursday DEF A PROS 5001-20102/90