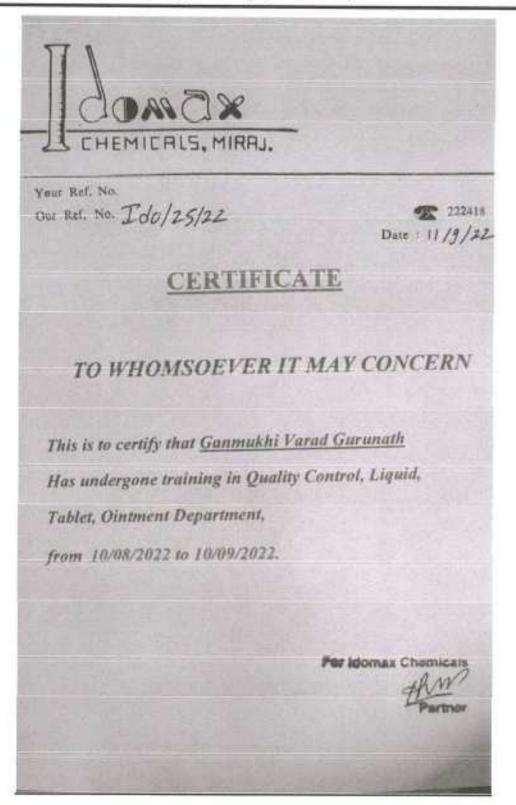

Data Verified by:

PHINISPHAL

Annasaheb Dange College of

# Annasaheb Dange College of B. Pharmacy, Ashta

Ashta, Tal: Walwa, Dist: Sangli, Maharashtra, India - 416301

HEITIS MAHARASHTRA

3 2017 0

SH 868393

व्यव्याचीय व्यक्तिकारी प्राच्याची कारहान्य स्व होता कोनेन क्रांक की, पानिकी वास्त William Toursday DEF A PROS 5001-20102/90