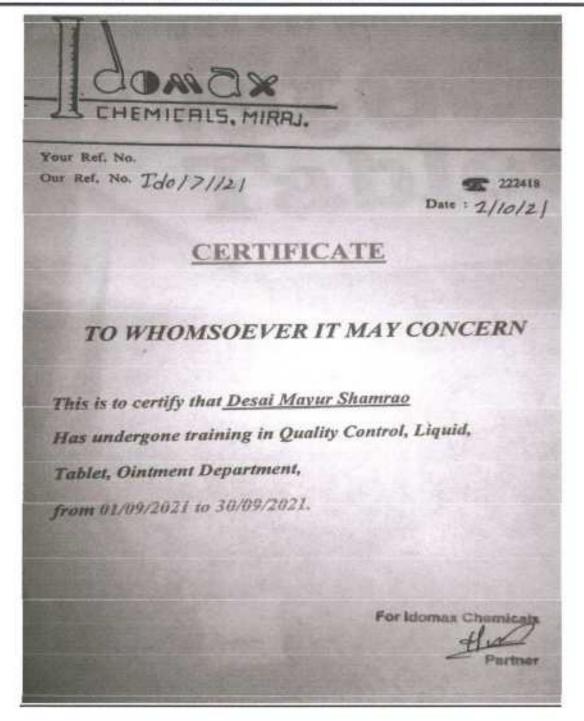

3.5.1. Number of MoUs, collaborations / linkages for Faculty exchange, Student exchange, internship, field trip, on-the-job training, research and other academic activities during the last five years

# Index

| Criteria: 3 Research, Innovations and Extension |                                                                                                                                                                                                  |  |  |  |
|-------------------------------------------------|--------------------------------------------------------------------------------------------------------------------------------------------------------------------------------------------------|--|--|--|
| Key Indicator: 3.5                              | Collaboration                                                                                                                                                                                    |  |  |  |
| Metric No: 3.5.1                                | The number of MoUs, collaborations/linkages for Faculty exchange, Student exchange, Internship, Field trip, On-the-jobtraining, research and other academic activities during the lastfive years |  |  |  |