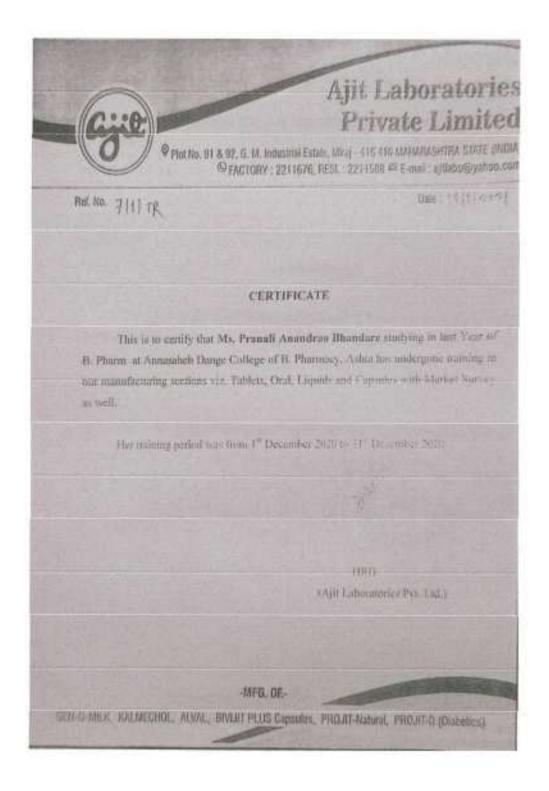

n<br/>Subhas</li> <li>Mr. Kumbhar<br/>Sourabh<br/>Chandrakant</li> <li>Ms. Tate Sunita<br/>Hanmant</li> <li>Ms. Patil Kshitija</li> </ol> | 01/12/2020 | 30/12/2020  | 21                |

Annasaheb Dange College of B. Pharmacy, Ashta, Sangli





# Annasaheb Dange College of B. Pharmacy, Ashta



Ashta, Tal: Walwa, Dist: Sangli, Maharashtra, India - 416301

|                 | lla Suhel<br>kadam             |
|-----------------|--------------------------------|
| 20. Ms. l<br>D. | Sayeed dane Akshata are Mahesh |

Data Verified by:

PRotocipal,

Annasaheb Dange College of

B. Pharmacy, Ashta

Annasaheb Dange College of B. Pharmacy, Ashta, Sangli, Gollege Gollege ASHTA 416 301



# Annasaheb Dange College of B. Pharmacy, Ashta











# Annasaheb Dange College of B. Pharmacy, Ashta







Annasaheb Dange College of B. Pharmacy, Ashta, Sangli





# Annasaheb Dange College of B. Pharmacy, Ashta







Annasaheb Dange College of B. Pharmacy, Ashta, Sangli





# Annasaheb Dange College of B. Pharmacy, Ashta







# Ajit Laboratories Private Limited

Piot No. 91 & 92, G. M. Industrial Estate, Miraj - 416 410 MAHARASHTRA STATE (INDIA)

S FACTORY: 2211676, RESL: 2211588 

E-mail: ajitlabs@yahoo.com

ARC NO. 7111 TR

Date: [[ [ [ ] 202]

#### CERTIFICATE

This is to certify that Ms. Parvati Basweshwar Gugwade studying in last Year of B. Pharm at Annasabeb Dange College of B. Pharmacy, Ashta has undergone training in our manufacturing sections viz. Tablets, Oral, Liquids and Capsules with Market Survey as well.

Her training period was from 1st December 2020 to 31st December 20