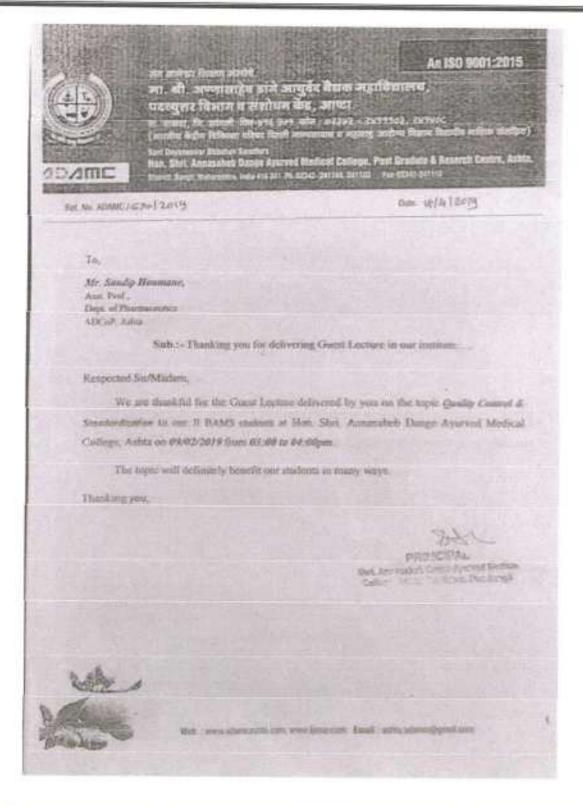

tics and Staining Procedures in Microbiology

| Sollere                  | that    |
|--------------------------|---------|
| Person                   | MY R. U |
| in One day Interdiscipli | PATIL   |
| ipli                     |         |

This is to certif

nary Workshop on Ayurvedic Pharmaceutics and

has successfully participated

Staining Procedures in Microbiology organized by Department of Rasashastra & Bhaishajyakalpana and Department of

Rognidan, ADAMC, Ashta in collaboration with ADCBP, Ashta on 20 March 2021

Organizing Sécretary

Dr. Inamdar M P

ADAMC

Dr. Kalavade V A ADAMC Boto real

Dr. Jagtap R S

Dr. Jadhav R B Principal

Principal Dr. Ojha S N ADAMC

E



### Annasaheb Dange College of B. Pharmacy, Ashta

Ashta, Tal: Walwa, Dist: Sangli, Maharashtra, India - 416301





Annasaheb Dange College of B. Pharmacy, Ashta Sanging ASHTA



### Annasaheb Dange College of B. Pharmacy, Ashta















### Annasaheb Dange College of B. Pharmacy, Ashta















### Annasaheb Dange College of B. Pharmacy, Ashta

Ashta, Tal: Walwa, Dist: Sangli, Maharashtra, India - 416301













### Annasaheb Dange College of B. Pharmacy, Ashta







Annasaheb Dange College of B. Pharmacy, Ashta, Sangli







### Annasaheb Dange College of B. Pharmacy, Ashta







Annasaheb Dange College of B. Pharmacy, Ashta, Sangli.





## Annasaheb Dange College of B. Pharmacy, Ashta

Ashta, Tal: Walwa, Dist: Sangli, Maharashtra, India - 416301





Annasaheb Dange College of B. Pharmacy, Ashta, Sangli



PRINCIPAL
Annasaheb Dange College of
B. Pharmacy, Ashta.



## Annasaheb