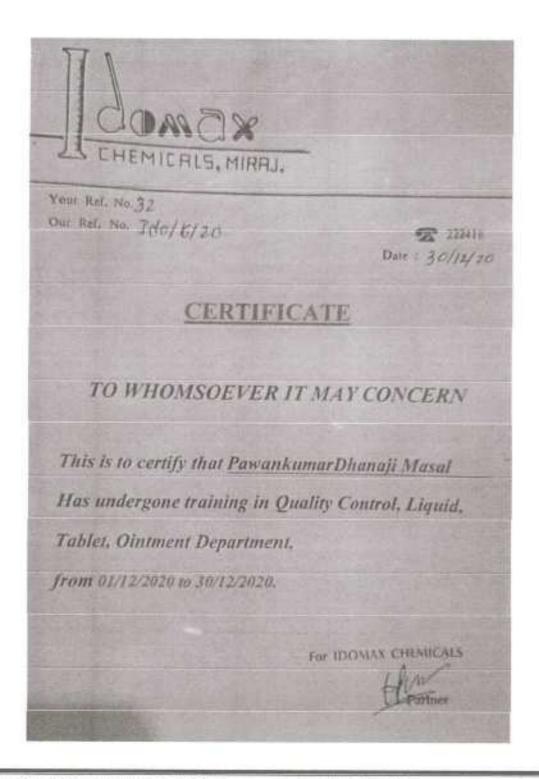

3.5.1. Number of MoUs, collaborations / linkages for Faculty exchange, Student exchange, internship, field trip, on-the-job training, research and other academic activities during the last five years

# Index

| Criteria: 3 Research, Innovations and Extension |                                                                                                                                                                                                  |  |  |  |
|-------------------------------------------------|--------------------------------------------------------------------------------------------------------------------------------------------------------------------------------------------------|--|--|--|
| Key Indicator: 3.5                              | Collaboration                                                                                                                                                                                    |  |  |  |
| Metric No: 3.5.1                                | The number of MoUs, collaborations/linkages for Faculty exchange, Student exchange, Internship, Field trip, On-the-jobtraining, research and other academic activities during the lastfive years |  |  |  |