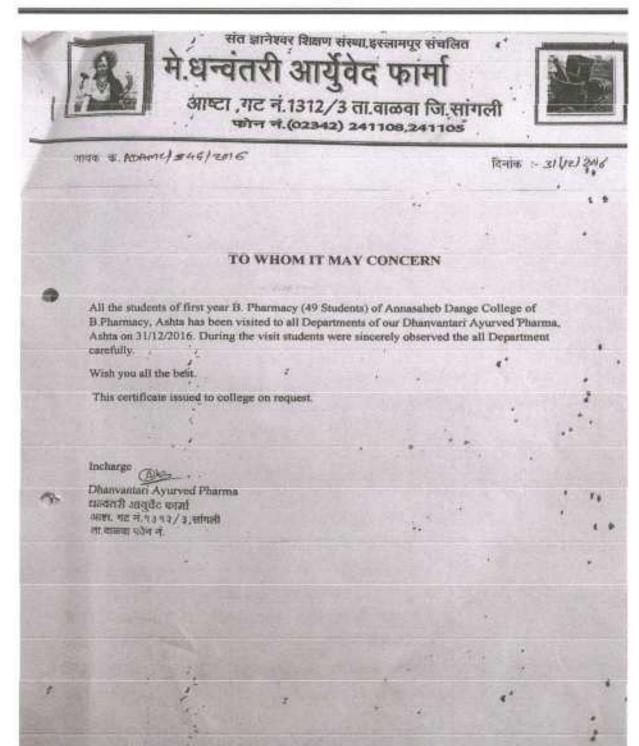

Two agrees to provide to Party One, College facilities and consultancy regarding the formulation and evaluation of Ayurvedic formulations of Dhanvantari Ayurved Pharma, Ashta.

Signature (Party One) Dhanvantari Ayurved Pharma, Ashta.

Incharge Dhanvanteri Ayurved Phonne, Ashie, Tel, Walwa, Dist, Sengii. Signature (Party Two)
Principal,
Annasaheb Dange College of Pharmacy,
Ashta.

PRINCIPAL

Annasaheb Dange College of

B. Pharmacy, Ashta.

Annasaheb Dange College of B. Pharmacy, Ashta, Sangli



# (DDCbP)

## Annasaheb Dange College of B. Pharmacy, Ashta

Ashta, Tal: Walwa, Dist: Sangli, Maharashtra, India - 416301





Annasaheb Dange College of B. Pharmacy, Ashta, Sangli





## Annasaheb Dange College of B. Pharmacy, Ashta

Ashta, Tal: Walwa, Dist: Sangli, Maharashtra, India - 416301













## Annasaheb Dange College of B. Pharmacy, Ashta Ashta, Tal: Walwa, Dist: Sangli, Maharashtra, India – 416301



|      | Following students are present during industrial. Visit to Phanvondan Ayunved Phanma, Ashlo, on 31.12.2014.