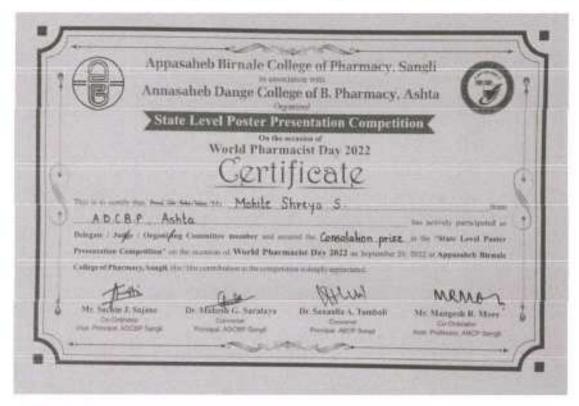

49991299C              | 33                   |





# Annasaheb Dange College of B. Pharmacy, Ashta

Ashta, Tal: Walwa, Dist: Sangli, Maharashtra, India - 416301







# O I A I L LEVEL POSTER PRESENTATION COMPETITION

Appasaheb Birnale College of Pharmacy, Sangli in association with Annasaheb Dange College of B. Pharmacy, Ashta Thursday, 29th Sapt. 2022









# Annasaheb Dange College of B. Pharmacy, Ashta Ashta, Tal: Walwa, Dist: Sangli, Maharashtra, India – 416301





# Glimpses-









# Annasaheb Dange College of B. Pharmacy, Ashta Ashta, Tal: Walwa, Dist: Sangli, Maharashtra, India – 416301













# Annasaheb Dange College of B. Pharmacy, Ashta Ashta, Tal: Walwa, Dist: Sangli, Maharashtra, India – 416301













# Annasaheb Dange College of B. Pharmacy, Ashta













# Annasaheb Dange College of B. Pharmacy, Ashta Ashta, Tal: Walwa, Dist: Sangli, Maharashtra, India – 416301





10/5/22, 9/56 PM

vmedulife Account



# Appasaheb Birnale College of Pharmacy, Sangli

## Feedback Analysis

Title: State level poster Presentation Competition 2022

Academic Year: 2022-23

| Question    | Any suggestion would you offer for future programme?                                                                                                               |
|-------------|--------------------------------------------------------------------------------------------------------------------------------------------------------------------|
| Response 1  | No more