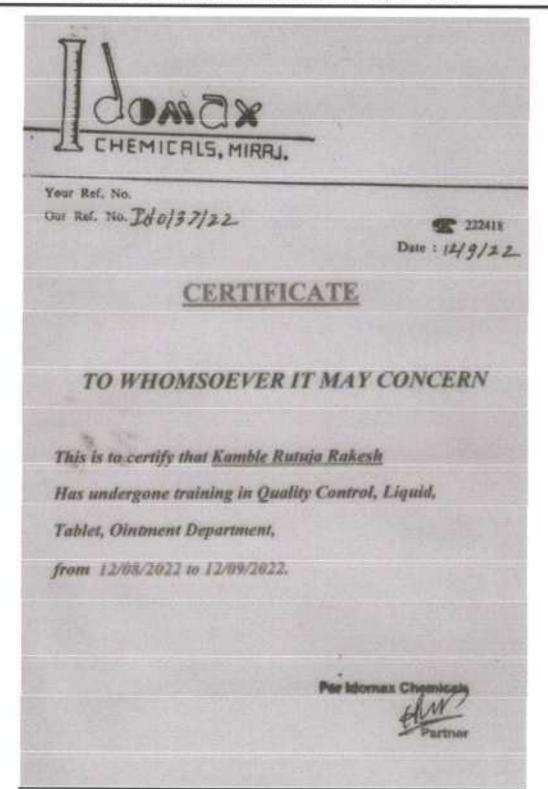

# Annasaheb Dange College of B. Pharmacy, Ashta

Ashta, Tal: Walwa, Dist: Sangli, Maharashtra, India - 416301

HEITIS MAHARASHTRA

3 2017 0

SH 868393

व्यव्याचीय व्यक्तिकारी प्राच्याची कारहान्य स्व होता कोनेन क्रांक की, पानिकी वास्त William Toursday DEF A PROS 5001-20102/90