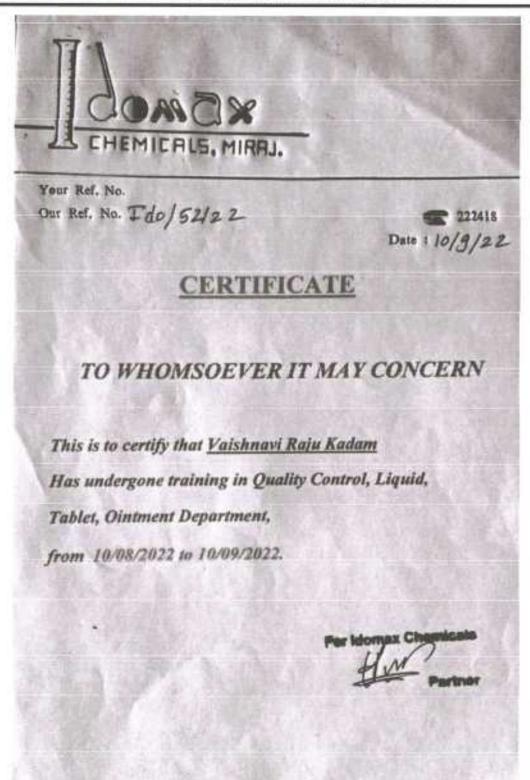

# TO WHOMSOEVER IT MAY CONCERN

This is to certify that <u>Harshada Popat Sajagane</u>

Has undergone training in Quality Control, Liquid,

Tablet, Ointment Department,

from 12/08/2022 to 12/09/2022.







### Annasaheb Dange College of B. Pharmacy, Ashta



Ashta, Tal: Walwa, Dist: Sangli, Maharashtra, India - 416301



Your Ref. No.

Our Ref. No. Ido/73/22

222418

Date : 11/9/22

## CERTIFICATE

# TO WHOMSOEVER IT MAY CONCERN

This is to certify that Pratik Satyen Jadhav

Has undergone training in Quality Control, Liquid,

Tablet, Ointment Department,

from 10/08/2022 to 10/09/2022.

For Idomax Chemicals

artnar

Annasaheb Dange College of B. Pharmacy, Ashta, Sangli





### Annasaheb Dange College of B. Pharmacy, Ashta



Ashta, Tal: Walwa, Dist: Sangli, Maharashtra, India - 416301





## Annasaheb Dange College of B. Pharmacy, Ashta



Ashta, Tal: Walwa, Dist: Sangli, Maharashtra, India - 416301



Your Ref. No. Ida/53/22

222418

Date : 10/9/22

## CERTIFICATE

## TO WHOMSOEVER IT MAY CONCERN

This is to certify that Komal Kanhaiyalal Choudhary

Has undergone training in Quality Control, Liquid,

Tablet, Ointment Department,

from 10/08/2022 to 10/09/2022.

For Idomax Chamicain

Partner

Annasaheb Dange College of B. Pharmacy, Ashta, Sangli





### Annasaheb Dange College of B. Pharmacy, Ashta



Ashta, Tal: Walwa, Dist: Sangli, Maharashtra, India - 416301







### Annasaheb Dange College of B. Pharmacy, Ashta



Ashta, Tal: Walwa, Dist: Sangli, Maharashtra, India - 416301



Your Ref. No. Our Ref. No. Ido/57/22

Date : /0/9/22

# CERTIFICATE

### TO WHOMSOEVER