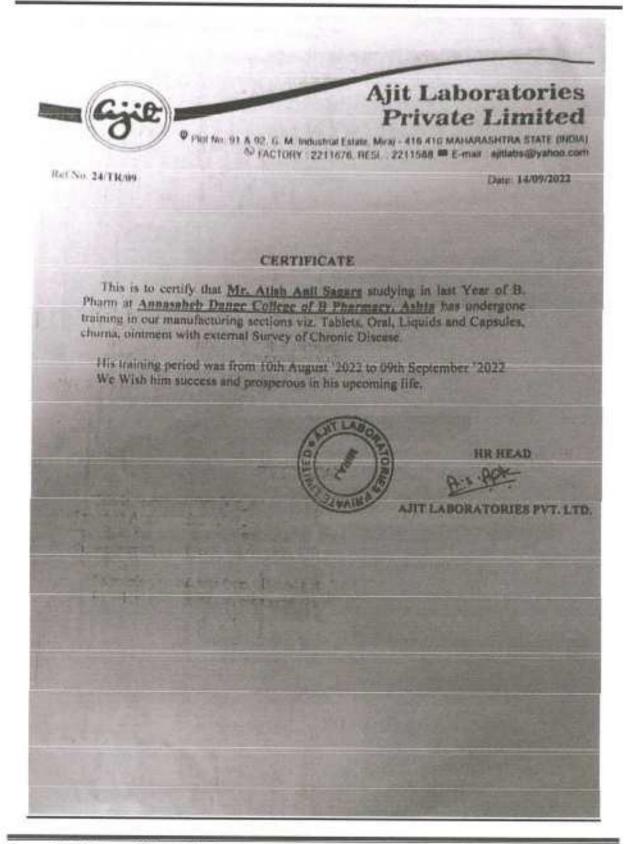

Private Limited

Pini Nn. 91 & 92, G. M. Industrial Estate, Miray - 416 410 MAHARASHTRA STATE (INDIA)

S FACTORY 2211676, RESI 2211588 E-mail ajitlabs@yahoo.com

Ref.No. 22/TR/09

Daty: 14/09/2022

#### CERTIFICATE

This is to certify that <u>Miss. Tejashri Bharat Vadar</u> studying in last Year of B. Pharm at <u>Annasaheb Dange College of B Pharmacy</u>, <u>Ashta</u> has undergone training in our manufacturing sections viz. Tablets, Oral, Liquids and Capsules, churna, ointment with external Survey of General Practitioner.

Her training period was from 10th August '2022 to 09th September '2022. We Wish her success and prosperous in her upcoming life.



HR HEAD

A. s. Apk



### Annasaheb Dange College of B. Pharmacy, Ashta



Ashta, Tal: Walwa, Dist: Sangli, Maharashtra, India - 416301



College

ASHTA 415 201



### Annasaheb Dange College of B. Pharmacy, Ashta







college

446 30



### Annasaheb Dange College of B. Pharmacy, Ashta







# Ajit Laboratories Private Limited

PIOI No. 91 & 92, G. M. Industrial Estate, Miraj - 416 410 MAHARASHTRA STATE (INDIA)

S FACTORY: 2211676, RESL: 2211588 E-mail: altiabs@yahoo.com

Ref.No. 25/TR/09

Date: 14/09/2022

#### CERTIFICATE

This is to certify that Mr. Mujib Bashir Mulla studying in last Year of B. Pharm at Annasaheb Dange College of B Pharmacy, Ashta has undergone training in our manufacturing sections viz. Tablets, Oral, Liquids and Capsules, churna, ointment with external Survey of General practitioner.

His training period was from 10th August '2022 to 09th September '2022 We Wish him success and prosperous in his