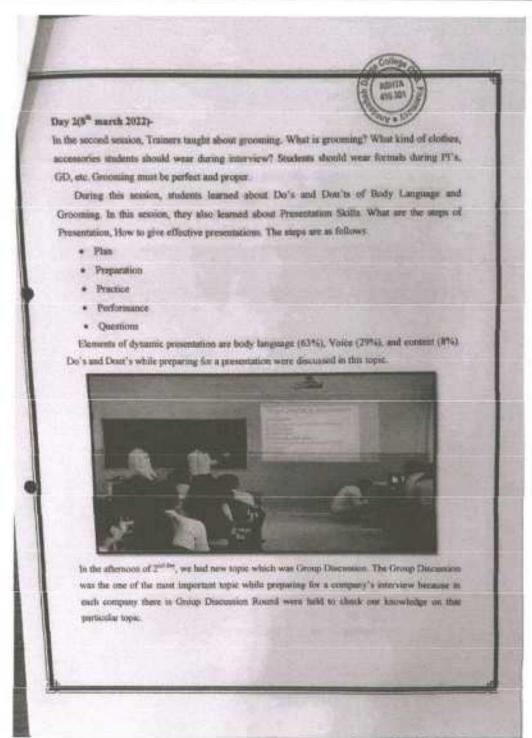

O, welcomed the Guests Mr. Kalyan Kumar & Ms. Bhakti Phadte, Trainers, Rubicon Soft Skill Development, Pvt. Ltd. Pune. introduced about the Trust and Institutions run by the Trust.

The guests were felicitated by Prof. Dr. M. G. Saralaya, Principal, Annasaheb Dange College of Pharmacy, Ashta.

Mr. Kalyan Kumar & Ms. Bhakti Phadte, Trainers, Rubicon Soft Skill Development, Pvt. Ltd. Gives training on "Communications & Employability Skills" Time: 10:00 am to 5:00pm. Contents covered during workshop

- 1. Organizational structure
- 2. Public speaking
- 3. Presentation skills
- 4. E-mail etiquette
- 5. Grooming
- 6. Group discussion
- 7. Personal interview
- 8. Assessment will be conducted on group discussion and personal interview







### Annasaheb Dange College of B. Pharmacy, Ashta













## Annasaheb Dange College of B. Pharmacy, Ashta

Ashta, Tal: Walwa, Dist: Sangli, Maharashtra, India - 416301





Ou that day at afternoon session they discussed about personal interview skills. The topic covers following point.

#### First Impremion:

Student's body lenguage, eye contact, tress of voice and ability to fasten to others all make you a great communicator. A warm unife and the ability to give sincere compliments gu a long way in endearing others. These are the examples of first impression that are impactful unit memorable. Students also discussed about the Do's and Dont's while preparing for personal interview.

#### Day 4 (10th march 2022)-

During this 4th day of workshop at morning session, students were prepared for personal and mock interviews were conducted by