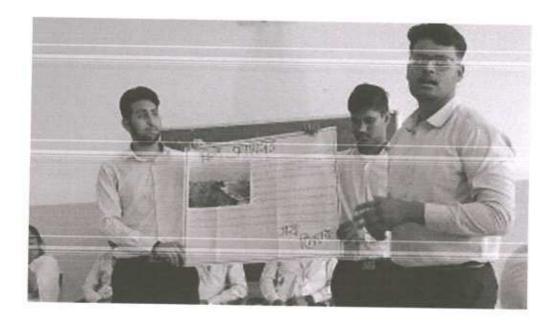

### World Malaria Day

25th April, 2017

Convener: Dr. D. R. Jadage, Principal, ADCBP, Ashta.

Organizing Secretary: Prof. S. M. Honmane, Assistant Professor

No. of Participant: 107

Venue: Shirgaon

Sant Dnyaneshwar Shikshan Santha's, Annasaheb Dange College of B. Pharmacy, Ashta has organized a Rally on the occasion of World Malaria Day. The aims to keep malaria high on the political agenda, mobilize additional resources, and empower communities to take ownership of malaria prevention and care. The Principal Dr. D. R. Jadage sir guided our students about malarial cause & prevention.

On 25<sup>th</sup> April, on the occasion of World Malaria Day, a public awareness rally was organized by Annasaheb Dange College of Pharmacy, Ashta from primary health center to Ashta Gaonbhag to Mirajwadi, Hubalwadi & Shirgaon create awareness about Malaria. The rally was flagged off with the oath of Malaria Free India. The rally was concluded in the presence of the Principal & Convener, & student.