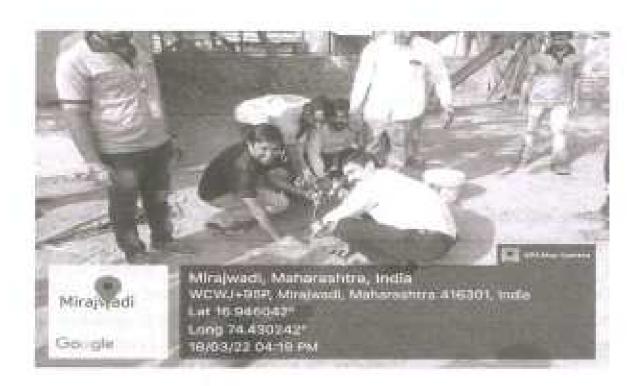

### World Malaria Day

25th April, 2017

Convener: Dr. D. R. Jadage, Principal, ADCBP, Ashta.

Organizing Secretary: Prof. S. M. Honmane, Assistant Professor

No. of Participant: 107

Venue: Shirgaon

Sant Dnyaneshwar Shikshan Santha's, Annasaheb Dange College of B. Pharmacy, Ashta has organized a Rally on the occasion of World Malaria Day. The aims to keep malaria high on the political agenda, mobilize additional resources, and empower communities to take ownership of malaria prevention and care. The Principal Dr. D. R. Jadage sir guided our students about malarial cause & prevention.

On 25<sup>th</sup> April, on the occasion of World Malaria Day, a public awareness rally was organized by Annasaheb Dange College of Pharmacy, Ashta from primary health center to Ashta Gaonbhag to Mirajwadi, Hubalwadi & Shirgaon create awareness about Malaria. The rally was flagged off with the oath of Malaria Free India. The rally was concluded in the presence of the Principal & Convener, & student.