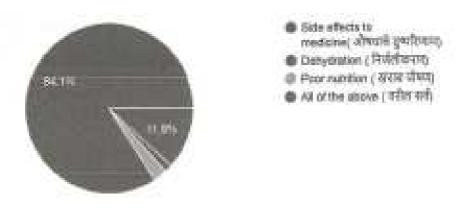

### **WORLD ASTHMA DAY PROGRAM**

Topic :

Asthma: Pathophysiology, Diagnosis &

Management

Day & Date

Tuesday, 02nd May 2017

Name of Resource Person

Dr. Tushar Shelar

Assistant Professor

**Annasaheb Dange Ayurved Medical** 

College Ashta, Sangli, Maharashtra, India

**Total Participant** 

123

A session started at 11.30 am in class room. At the start of the program Social and Extension activity Coordinator Mr. S. N. Honmane, did welcome to all students & faculty members. On the behalf of our beloved Principal Dr. D. R. Jadage sir, Mr. S. N. Honmane sir given the brief welcome note regarding to the program. Mr. S. N. Honmane introduced resource person Dr. Tushar Shelar.

Dr. Tushar Shelar discussed about the World Asthma Day & its cause, prevention & treatment of Asthma and different types of viruses and how to manage it in different conditions. During this session he shared the presentation to all participants. Many students & faculty members interacted with the resource person. Parents & students also raised their doubts and Dr. Tushar Shelar has explained all these doubts clearly.

Dr. Tushar Shelar said that Pathophysiology of asthma consists of three keys of abnormalities i.e. bronchi constriction, airway inflammation, and mucous impaction. Sir again said that Asthma is a common chronic disorder of the airways that involves a complex interaction of airflow obstruction, bronchial