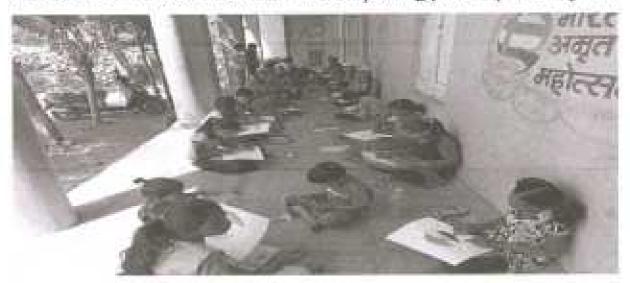

events that took place throughout the day. Truly, this day provided the volunteers of ADCBP an unforgettable experience which will be cherished lifelong.























The fourth day i.e. 15th March, 2022 of the camp began early at 06:00 am with the volunteers all energized and boosted up after the regular exercise session. After which the volunteers did a quick run-through of the street plays that they had worked on and headed for breakfast. Soon after breakfast the volunteers divided themselves into three teams based on the activities planned ahead for the day.

One team was allocated wall painting at Ganesh Chowk, second team was assigned poster for reading mission and Mirajwadi school board painting whereas the third was to look after the composting pit set up at Mirajwadi.



After reaching all the assigned place, team one ensured that they drew everyone's attention in the village about the composting pit that was going to be installed. On the other hand, team two continued to work on the installation of the composting tumbler set up in the Mirajwadi School.

Following which a demo session on composting was also given to the villagers and there was an overwhelming response as people came out in large numbers to see it. Meanwhile the other team continued with the wall painting.

The NSS unit of ADCBP installed a library in the school premises of the Mirajwadi Zilla Parishad School.



PRINCIPAL
Annasaheb Danga Collegesci
B. Pharmacy, Ashita.

The collection drive for this programme was held in the college premises. A wide range of books, from academic textbook