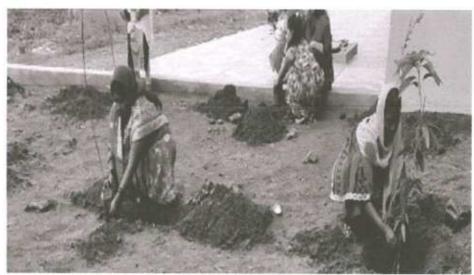

### World Malaria Day

25th April, 2017

Convener: Dr. D. R. Jadage, Principal, ADCBP, Ashta.

Organizing Secretary: Prof. S. M. Honmane, Assistant Professor

No. of Participant: 107

Venue: Shirgaon

Sant Dnyaneshwar Shikshan Santha's, Annasaheb Dange College of B. Pharmacy, Ashta has organized a Rally on the occasion of World Malaria Day. The aims to keep malaria high on the political agenda, mobilize additional resources, and empower communities to take ownership of malaria prevention and care. The Principal Dr. D. R. Jadage sir guided our students about malarial cause & prevention.

On 25<sup>th</sup> April, on the occasion of World Malaria Day, a public awareness rally was organized by Annasaheb Dange College of Pharmacy, Ashta from primary health center to Ashta Gaonbhag to Mirajwadi, Hubalwadi & Shirgaon create awareness about Malaria. The rally was flagged off with the oath of Malaria Free India. The rally was concluded in the presence of the Principal & Convener, & student.