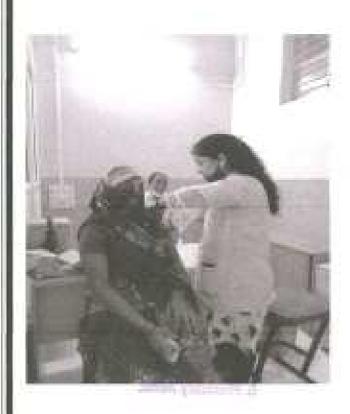

eld & Covaxin as 1° & 2°d dose as per their vaccination schedule and were asked to follow the suggestions as per Doctor's advice.

Chairman Shri, Annasaheb Donge, Secretary Adv. Rajendra Dange, Executive Director, Prof. R. A. Kanai, Sant Dyneshwar Shikshan Sanstha, Islampur, Principal Prof (Dr.) M. G. Saralaya Principal, ADCBP, Prof (Dr.) A. G. Wali Principal, ADAM have given their full support to the vaccination programme in every way. Around 11 staff members & 46 students have taken their I<sup>a</sup> or II<sup>ad</sup> dose Covishield/Covavin

Finally, Mr. H. P. Khade Asst. Prof. propose vote of thanks.

Total 57 participants including teaching staff, non-teaching staff & students was taken benefits of vaccination drive.



PRINCIPAL Annasaheb Dange College of B. Pharmacy, Ashta.









# ANNASAHEB DANGE COLLEGE OF PHARMACY, ASHTA

## Vaccination Drive 2021-22

| Sr. | Name of student                         | Class                 | Vac    | cine         |
|-----|-----------------------------------------|-----------------------|--------|--------------|
| No. |                                         |                       | Dose-I | Dose-II      |
|     | Tenchir                                 | ng & Non-Teaching Sta | ſľ     | -            |
| Į.  | Sandip M. Horimane                      | 4                     | -      | []           |
| 2   | Harshad P. Khade                        | -                     | -      | II.          |
| 3   | Nilesh M. Jangade                       | -                     | -      | Ш            |
| 4   | Niranjan V. Patil