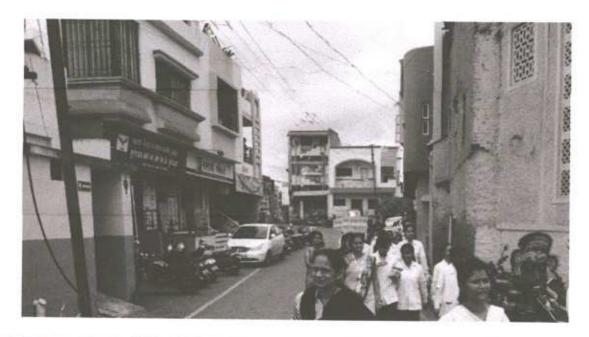

### World Malaria Day

25th April, 2017

Convener: Dr. D. R. Jadage, Principal, ADCBP, Ashta.

Organizing Secretary: Prof. S. M. Honmane, Assistant Professor

No. of Participant: 107

Venue: Shirgaon

Sant Dnyaneshwar Shikshan Santha's, Annasaheb Dange College of B. Pharmacy, Ashta has organized a Rally on the occasion of World Malaria Day. The aims to keep malaria high on the political agenda, mobilize additional resources, and empower communities to take ownership of malaria prevention and care. The Principal Dr. D. R. Jadage sir guided our students about malarial cause & prevention.

On 25<sup>th</sup> April, on the occasion of World Malaria Day, a public awareness rally was organized by Annasaheb Dange College of Pharmacy, Ashta from primary health center to Ashta Gaonbhag to Mirajwadi, Hubalwadi & Shirgaon create awareness about Malaria. The rally was flagged off with the oath of Malaria Free India. The rally was concluded in the presence of the Principal & Convener, & student.