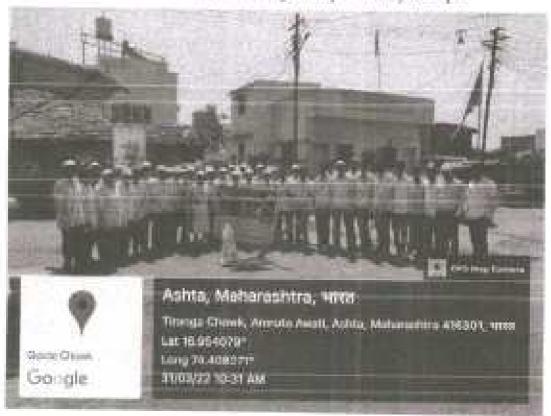

### World Malaria Day

25th April, 2017

Convener: Dr. D. R. Jadage, Principal, ADCBP, Ashta.

Organizing Secretary: Prof. S. M. Honmane, Assistant Professor

No. of Participant: 107

Venue: Shirgaon

Sant Dnyaneshwar Shikshan Santha's, Annasaheb Dange College of B. Pharmacy, Ashta has organized a Rally on the occasion of World Malaria Day. The aims to keep malaria high on the political agenda, mobilize additional resources, and empower communities to take ownership of malaria prevention and care. The Principal Dr. D. R. Jadage sir guided our students about malarial cause & prevention.

On 25<sup>th</sup> April, on the occasion of World Malaria Day, a public awareness rally was organized by Annasaheb Dange College of Pharmacy, Ashta from primary health center to Ashta Gaonbhag to Mirajwadi, Hubalwadi & Shirgaon create awareness about Malaria. The rally was flagged off with the oath of Malaria Free India. The rally was concluded in the presence of the Principal & Convener, & student.