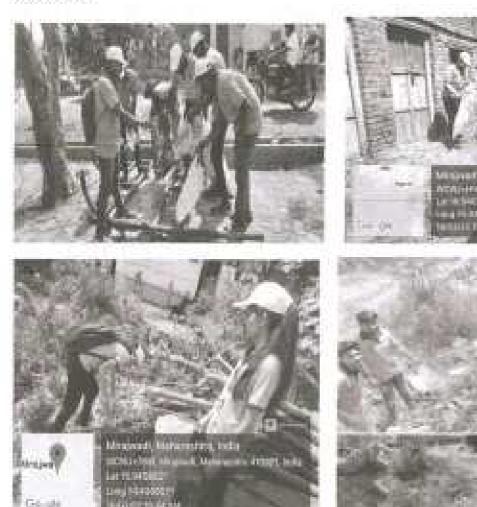

### World Malaria Day

25th April, 2017

Convener: Dr. D. R. Jadage, Principal, ADCBP, Ashta.

Organizing Secretary: Prof. S. M. Honmane, Assistant Professor

No. of Participant: 107

Venue: Shirgaon

Sant Dnyaneshwar Shikshan Santha's, Annasaheb Dange College of B. Pharmacy, Ashta has organized a Rally on the occasion of World Malaria Day. The aims to keep malaria high on the political agenda, mobilize additional resources, and empower communities to take ownership of malaria prevention and care. The Principal Dr. D. R. Jadage sir guided our students about malarial cause & prevention.

On 25<sup>th</sup> April, on the occasion of World Malaria Day, a public awareness rally was organized by Annasaheb Dange College of Pharmacy, Ashta from primary health center to Ashta Gaonbhag to Mirajwadi, Hubalwadi & Shirgaon create awareness about Malaria. The rally was flagged off with the oath of Malaria Free India. The rally was concluded in the presence of the Principal & Convener, & student.