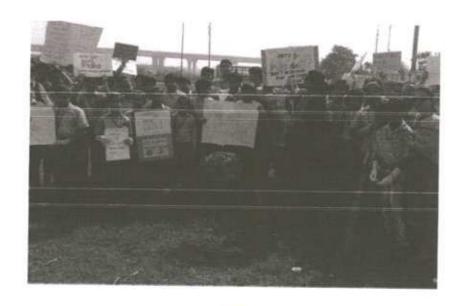

### World Malaria Day

25th April, 2017

Convener: Dr. D. R. Jadage, Principal, ADCBP, Ashta.

Organizing Secretary: Prof. S. M. Honmane, Assistant Professor

No. of Participant: 107

Venue: Shirgaon

Sant Dnyaneshwar Shikshan Santha's, Annasaheb Dange College of B. Pharmacy, Ashta has organized a Rally on the occasion of World Malaria Day. The aims to keep malaria high on the political agenda, mobilize additional resources, and empower communities to take ownership of malaria prevention and care. The Principal Dr. D. R. Jadage sir guided our students about malarial cause & prevention.

On 25<sup>th</sup> April, on the occasion of World Malaria Day, a public awareness rally was organized by Annasaheb Dange College of Pharmacy, Ashta from primary health center to Ashta Gaonbhag to Mirajwadi, Hubalwadi & Shirgaon create awareness about Malaria. The rally was flagged off with the oath of Malaria Free India. The rally was concluded in the presence of the Principal & Convener, & student.