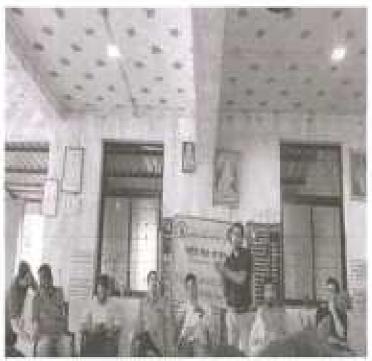

### **WORLD ASTHMA DAY PROGRAM**

Topic :

Asthma: Pathophysiology, Diagnosis &

Management

Day & Date

Tuesday, 02nd May 2017

Name of Resource Person

Dr. Tushar Shelar

Assistant Professor

**Annasaheb Dange Ayurved Medical** 

College Ashta, Sangli, Maharashtra, India

**Total Participant** 

123

A session started at 11.30 am in class room. At the start of the program Social and Extension activity Coordinator Mr. S. N. Honmane, did welcome to all students & faculty members. On the behalf of our beloved Principal Dr. D. R. Jadage sir, Mr. S. N. Honmane sir given the brief welcome note regarding to the program. Mr. S. N. Honmane introduced resource person Dr. Tushar Shelar.

Dr. Tushar Shelar discussed about the World Asthma Day & its cause, prevention & treatment of Asthma and different types of viruses and how to manage it in different conditions. During this session he shared the presentation to all participants. Many students & faculty members interacted with the resource person. Parents & students also raised their doubts and Dr. Tushar Shelar has explained all these doubts clearly.