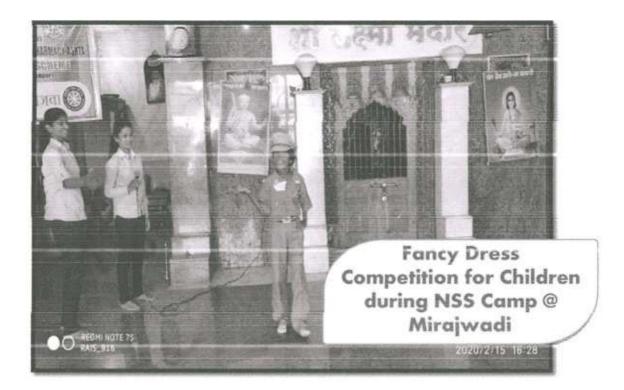

man of Sant Dnyaneshwar Shikshan Sanstha, Islampur.
  - Total 115 volunteers came forward to donate blood during camp which includes teaching and non-teaching staff, students.
- ♣ Organized Tree Plantation programme on 9<sup>th</sup> July 2019 by Sant Dnyaneshwar Shikshan Sanstha's Annasaheb Dange College of B. Pharmacy, Ashta on the auspicious occasion of 83<sup>rd</sup> Birthday of Hon. Shri. Annasaheb Dange (Appa), Ex. Minister & Founder Chairman of Sant Dnyaneshwar Shikshan Sanstha, Islampur.

Annasahab Bango Colleg a di B. Phaanasy, Ashta.

## **PHOTOS**

### A] NSS Regular Activities-







PRINCIPAL
Annessheb Danse College of







Annexales Described of

### B] NSS Special Camp @ Mirajwadi-





B. Phomoscy, Ashia.













Annasaheb Darung College of B. Phys. recy. Psinta.





Annasaheb Dange Collega of B. Pharmacy, Ashta. Prof. Ashish K. Mullani NSS Programme Officer



# Sant Dnyaneshwar Shikshan Sanstha's Annasaheb Dange College of B. Pharmacy, Ashta



Tal. - Walwa, Dist.- Sangli, Maharashtra, India 416 301

# A Report on International Yoga Day

"Yoga at Home and Yoga with Family"

Conducted on 21st June 2020

(On Occasion of Yoga Day)

Date of the Event: Sunday, 21st June 2020

Name of the Event: International Yoga Day

Venue: Online

No. of Participants: 135

International Yoga Day celebration was organized by Annasaheb Dange College of Pharmacy, Ashta on Online Mode on 21st June, 2020.

Annasaheb Dange College of Pharmacy, Ashta & NSS Cell organized International Yoga Day on 21<sup>st</sup> June every year. This year also NSS Cell observed this event