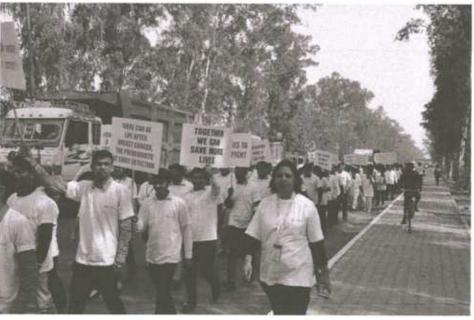

### Agenda of the Meeting

Item No 01: Review of last meeting.

Item No 02: Regarding World Malaria Day on Tuesday, 25th April 2017

Item No 03: Preparation of duties and responsibilities.

Tal. - Walwa, Dist.- Sangli, Maharashtra, India 416 301