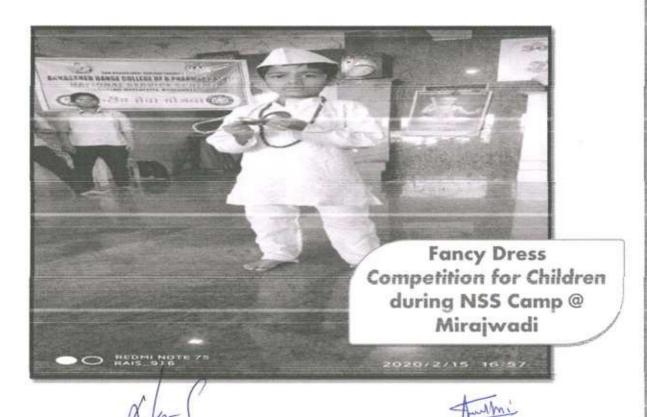

n of Sant Dnyaneshwar Shikshan Sanstha, Islampur.
  - Total 115 volunteers came forward to donate blood during camp which includes teaching and non-teaching staff, students.
- ♣ Organized Tree Plantation programme on 9<sup>th</sup> July 2019 by Sant Dnyaneshwar Shikshan Sanstha's Annasaheb Dange College of B. Pharmacy, Ashta on the auspicious occasion of 83<sup>rd</sup> Birthday of Hon. Shri. Annasaheb Dange (Appa), Ex. Minister & Founder Chairman of Sant Dnyaneshwar Shikshan Sanstha, Islampur.

Annasahab Bango Colleg a di B. Phaanasy, Ashta.

## **PHOTOS**

### A] NSS Regular Activities-







PRINCIPAL
Annessheb Danse College of







Annexales Described of

### B] NSS Special Camp @ Mirajwadi-





B. Phomoscy, Ashia.













Annasaheb Darung College of B. Phys. recy. Psinta.





Annasaheb Dange Collega of B. Pharmacy, Ashta. Prof. Ashish K. Mullani NSS Programme Officer



# Sant Dnyaneshwar Shikshan Sanstha's Annasaheb Dange College of B. Pharmacy, Ashta



Tal. - Walwa, Dist.- Sangli, Maharashtra, India 416 301

# A Report on International Yoga Day

"Yoga at Home and Yoga with Family"

Conducted on 21st June 2020

(On Occasion of Yoga Day)

Date of the Event: Sunday, 21st June 2020

Name of the Event: International Yoga Day

Venue: Online

No. of Participants: 135

International Yoga Day celebration was organized by Annasaheb Dange College of Pharmacy, Ashta on Online Mode on 21st June, 2020.

Annasaheb Dange College of Pharmacy, Ashta & NSS Cell organized International Yoga Day on 21<sup>st</sup> June every year. This year also NSS Cell observed this event al