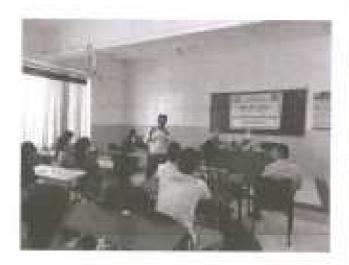

### **WORLD ASTHMA DAY PROGRAM**

Topic :

Asthma: Pathophysiology, Diagnosis &

Management

Day & Date

Tuesday, 02nd May 2017

Name of Resource Person

Dr. Tushar Shelar

Assistant Professor

**Annasaheb Dange Ayurved Medical** 

College Ashta, Sangli, Maharashtra, India

**Total Participant** 

123

A session started at 11.30 am in class room. At the start of the program Social and Extension activity Coordinator Mr. S. N. Honmane, did welcome to all students & faculty members. On the behalf of our beloved Principal Dr. D. R. Jadage sir, Mr. S. N. Honmane sir given the brief welcome note regarding to the program. Mr. S. N. Honmane introduced resource person Dr. Tushar Shelar.

Dr. Tushar Shelar discussed about the World Asthma Day & its cause, prevention & treatment of Asthma and different types of viruses and how to manage it in different conditions. During this session he shared the presentation to all participants. Many students & faculty members interacted with the resource person. Parents & students also raised their doubts and Dr. Tushar Shelar has explained all these doubts clearly.