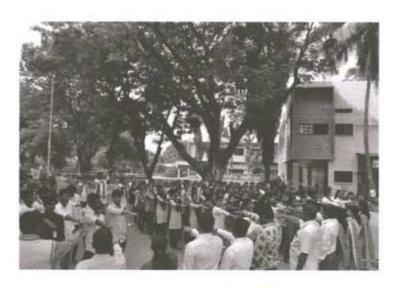

### World Malaria Day

25th April, 2017

Convener: Dr. D. R. Jadage, Principal, ADCBP, Ashta.

Organizing Secretary: Prof. S. M. Honmane, Assistant Professor

No. of Participant: 107

Venue: Shirgaon

Sant Dnyaneshwar Shikshan Santha's, Annasaheb Dange College of B. Pharmacy, Ashta has organized a Rally on the occasion of World Malaria Day. The aims to keep malaria high on the political agenda, mobilize additional resources, and empower communities to take ownership of malaria prevention and care. The Principal Dr. D. R. Jadage sir guided our students about malarial cause & prevention.

On 25<sup>th</sup> April, on the occasion of World Malaria Day, a public awareness rally was organized by Annasaheb Dange College of Pharmacy, Ashta from primary health center to Ashta Gaonbhag to Mirajwadi, Hubalwadi & Shirgaon create awareness about Malaria. The rally was flagged off with the oath of Malaria Free India. The rally was concluded in the presence of the Principal & Convener, & student.