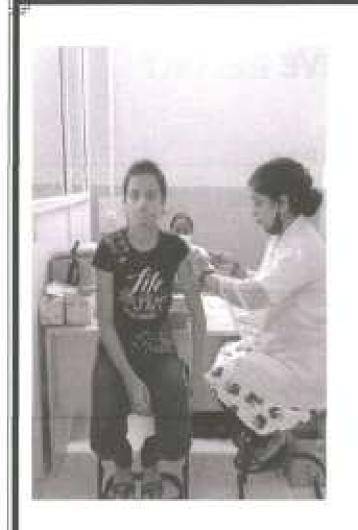

ishield & Covaxin as 1° & 2°d dose as per their vaccination schedule and were asked to follow the suggestions as per Doctor's advice.

Chairman Shri, Annasaheb Donge, Secretary Adv. Rajendra Dange, Executive Director, Prof. R. A. Kanai, Sant Dyneshwar Shikshan Sanstha, Islampur, Principal Prof (Dr.) M. G. Saralaya Principal, ADCBP, Prof (Dr.) A. G. Wali Principal, ADAM have given their full support to the vaccination programme in every way. Around 11 staff members & 46 students have taken their I<sup>a</sup> or II<sup>ad</sup> dose Covishield/Covavin

Finally, Mr. H. P. Khade Asst. Prof. propose vote of thanks.

Total 57 participants including teaching staff, non-teaching staff & students was taken benefits of vaccination drive.



PRINCIPAL Annasaheb Dange College of B. Pharmacy, Ashta.









# ANNASAHEB DANGE COLLEGE OF PHARMACY, ASHTA

## Vaccination Drive 2021-22

| Sr. | Name of student                         | Class                 | Vac    | cine         |
|-----|-----------------------------------------|-----------------------|--------|--------------|
| No. |                                         |                       | Dose-I | Dose-II      |
|     | Tenchir                                 | ng & Non-Teaching Sta | ſľ     | -            |
| Į.  | Sandip M. Horimane                      | 4                     | -      | []           |
| 2   | Harshad P. Khade                        | -                     | -      | II.          |
| 3   | Nilesh M. Jangade                       | -                     | -      | Ш            |
| 4   | Niranjan V. Patil