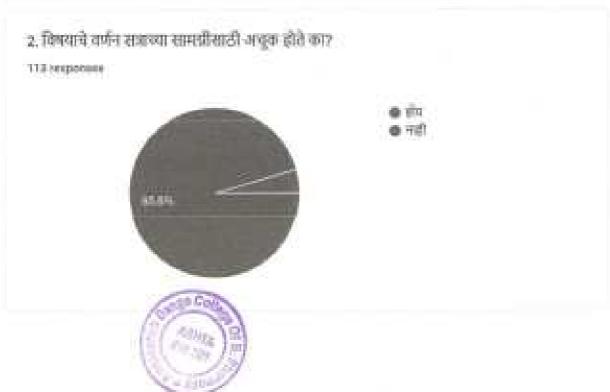

विषय: हिवताप जनजागृती बद्दल प्रशंसा पत्र

माननीय महोदय,

श्री अण्णासाहेब डांगे फार्मसी कॉलेजमधील सामाजिक आणि विस्तार सेवा योजनेच्या वतीने दि. २५ एप्रिल २०१**४**गोजी हिवताप जनजागृतीकरण मोहीम राबविण्यात आली व त्यांना हिवतापाबद्दल माहिती दिली.

या मोहिमेअंतर्गत गावातील व्यक्तींना हिवताप, स्वच्छता व हिवतापाची लक्षणे याची फार आणि अत्यंत चांगल्या प्रकारे माहिती दिली याच्या सर्व ग्रामस्थ मंडळींना फायदा झाला. त्याच बरोबर हिवताप होऊ नये यासाठी कोणती काळजी घ्यावी याची सुद्धा माहिती त्यांनी दिली व डास व त्याच्यापासून होणाऱ्या रोगराई बद्दल सुद्धा माहिती दिली.

मी माझ्या गावकरी यांच्याकडून आणि ग्रामपंचायतीकडून आपल्या महाविद्यालयाचे आणि सामाजिक आणि विस्तार सेवा योजनेचे खूप खूप आभार मानतो.

धन्यवाद !

श्री. सचिन बिरनाळे ग्रामसंबक ग्रामपंचायत,शिरगांव ता.बाळवा,जि.सांगली.