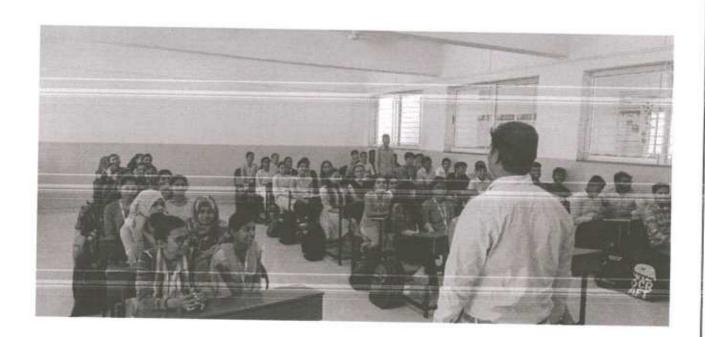

### **WORLD ASTHMA DAY PROGRAM**

Topic :

Asthma: Pathophysiology, Diagnosis &

Management

Day & Date

Tuesday, 02nd May 2017

Name of Resource Person

Dr. Tushar Shelar

Assistant Professor

**Annasaheb Dange Ayurved Medical** 

College Ashta, Sangli, Maharashtra, India

**Total Participant** 

123

A session started at 11.30 am in class room. At the start of the program Social and Extension activity Coordinator Mr. S. N. Honmane, did welcome to all students & faculty members. On the behalf of our beloved Principal Dr. D. R. Jadage sir, Mr. S. N. Honmane sir given the brief welcome note regarding to the program. Mr. S. N. Honmane introduced resource person Dr. Tushar Shelar.

At the last a group photo was taken and then session ended.

Total 121 participants including students, parents and staff was attended the program.

ASHTA 416 301 PO

Principal

PRINCIPAL

Annasaheb Dange College of B. Pharmacy, Ashta.