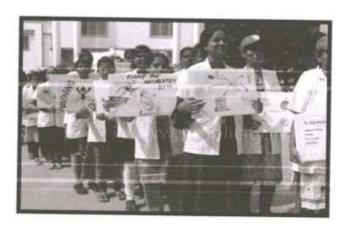

### World Malaria Day

25th April, 2017

Convener: Dr. D. R. Jadage, Principal, ADCBP, Ashta.

Organizing Secretary: Prof. S. M. Honmane, Assistant Professor

No. of Participant: 107

Venue: Shirgaon

Sant Dnyaneshwar Shikshan Santha's, Annasaheb Dange College of B. Pharmacy, Ashta has organized a Rally on the occasion of World Malaria Day. The aims to keep malaria high on the political agenda, mobilize additional resources, and empower communities to take ownership of malaria prevention and care. The Principal Dr. D. R. Jadage sir guided our students about malarial cause & prevention.

On 25<sup>th</sup> April, on the occasion of World Malaria Day, a public awareness rally was organized by Annasaheb Dange College of Pharmacy, Ashta from primary health center to Ashta Gaonbhag to Mirajwadi, Hubalwadi & Shirgaon create awareness about Malaria. The rally was flagged off with the oath of Malaria Free India. The rally was concluded in the presence of the Principal & Convener, & student.