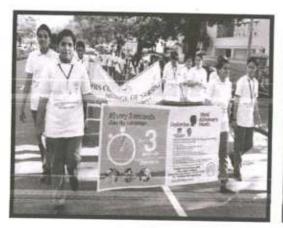

### World Malaria Day

25th April, 2017

Convener: Dr. D. R. Jadage, Principal, ADCBP, Ashta.

Organizing Secretary: Prof. S. M. Honmane, Assistant Professor

No. of Participant: 107

Venue: Shirgaon

Sant Dnyaneshwar Shikshan Santha's, Annasaheb Dange College of B. Pharmacy, Ashta has organized a Rally on the occasion of World Malaria Day. The aims to keep malaria high on the political agenda, mobilize additional resources, and empower communities to take ownership of malaria prevention and care. The Principal Dr. D. R. Jadage sir guided our students about malarial cause & prevention.

On 25<sup>th</sup> April, on the occasion of World Malaria Day, a public awareness rally was organized by Annasaheb Dange College of Pharmacy, Ashta from primary health center to Ashta Gaonbhag to Mirajwadi, Hubalwadi & Shirgaon create awareness about Malaria. The rally was flagged off with the oath of Malaria Free India. The rally was concluded in the presence of the Principal & Convener, & student.