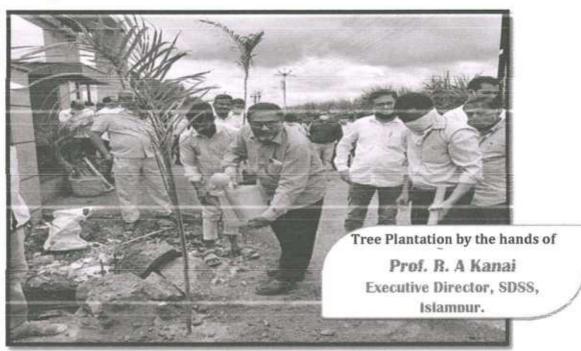

ge College of B. Pharmacy, Ashta in association with Arpan Blood Bank, Kolhapur on the auspicious occasion of 83<sup>rd</sup> Birthday of Hon. Shri. Annasaheb Dange (Appa), Ex. Minister & Founder Chairman of Sant Dnyaneshwar Shikshan Sanstha, Islampur.
  - Total 115 volunteers came forward to donate blood during camp which includes teaching and non-teaching staff, students.
- ♣ Organized Tree Plantation programme on 9<sup>th</sup> July 2019 by Sant Dnyaneshwar Shikshan Sanstha's Annasaheb Dange College of B. Pharmacy, Ashta on the auspicious occasion of 83<sup>rd</sup> Birthday of Hon. Shri. Annasaheb Dange (Appa), Ex. Minister & Founder Chairman of Sant Dnyaneshwar Shikshan Sanstha, Islampur.

Annasahab Bango Colleg a di B. Phaanasy, Ashta.

## **PHOTOS**

### A] NSS Regular Activities-







PRINCIPAL
Annessheb Danse College of







Annexales Described of

### B] NSS Special Camp @ Mirajwadi-





B. Phomoscy, Ashia.













Annasaheb Darung College of B. Phys. recy. Psinta.





Annasaheb Dange Collega of B. Pharmacy, Ashta. Prof. Ashish K. Mullani NSS Programme Officer



# Sant Dnyaneshwar Shikshan Sanstha's Annasaheb Dange College of B. Pharmacy, Ashta



Tal. - Walwa, Dist.- Sangli, Maharashtra, India 416 301

# A Report on International Yoga Day

"Yoga at Home and Yoga with Family"

Conducted on 21st June 2020

(On Occasion of Yoga Day)

Date of the Event: Sunday, 21st June 2020

Name of the Event: International Yoga Day

Venue: Online

No. of Participants: 135

International Yoga Day celebration was organized by Annasaheb Dange College of Pharmacy, Ashta on