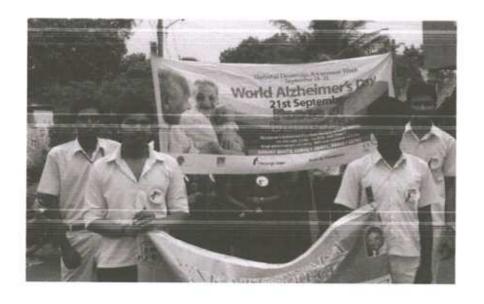

> each year. On this day, the world concentrates its efforts on creating awareness of Alzheimer's disease. The disease is among the most prevalent forms of dementia; a set of disorders that disrupt mental function.

World Alzheimer's Month, an international initiative to combat stigma and raise awareness of dementia, will celebrate its sixth year in September 2017. Dementia strikes someone somewhere in the globe every four seconds. The impact of September's campaign is growing, but the stigmatization and misinformation that surrounds dementia remains a global problem. As a part of Alzheimer's Day,107 students & staff participated in the rally, conducted by Annasaheb Dange College of Pharmacy, Ashta, at Mirajwadi, Shirgaon & Hubalwadi village to create awareness about Alzheimer's Day.









Principal
PRINCIPAL
Annasaheb Dange College of
B. Pharmacy, Ashta.



### Sant Dnyaneshwar Shikshan Santha's Annasaheb Dange College of B. Pharmacy, Ashta



Tal. - Walwa, Dist.- Sangli, Maharashtra, India 416 301

### **Alzheimer Day**

#### Remember Me

(21st Sep 2017)

#### List of Attendance

| List of Attendance |                           |              |
|--------------------|---------------------------|--------------|
| Sr.<br>No.         | Name of Student           | Signature    |
| 1.                 | Ajetrao Supriya Dhanaji   | Cut.         |
| 2.                 | Apate Pratiksha Sanjay    | Ban          |
| 3.                 | Badave Pratik Pravin      | B. P. S      |
| 4.                 | Badgire Akash Bhalchandra | (B) Nacost V |
| 5.                 | Bandgar Adity