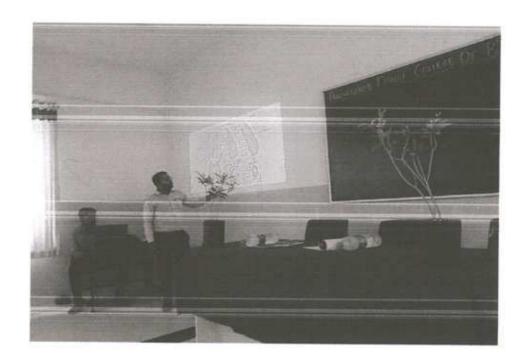

### **WORLD ASTHMA DAY PROGRAM**

Topic :

Asthma: Pathophysiology, Diagnosis &

Management

Day & Date

Tuesday, 02nd May 2017

Name of Resource Person

Dr. Tushar Shelar

Assistant Professor

**Annasaheb Dange Ayurved Medical** 

College Ashta, Sangli, Maharashtra, India

**Total Participant** 

123

A session started at 11.30 am in class room. At the start of the program Social and Extension activity Coordinator Mr. S. N. Honmane, did welcome to all students & faculty members. On the behalf of our beloved Principal Dr. D. R. Jadage sir, Mr. S. N. Honmane sir given the brief welcome note regarding to the program. Mr. S. N. Honmane introduced resource person Dr. Tushar Shelar.

Dr. Tushar Shelar discussed about the World Asthma Day & its cause, prevention & treatment of Asthma and different types of viruses and how to manage it in different conditions. During this session he shared the presentation to all participants. Many students & faculty members interacted with the resource person. Parents & students also raised their doubts and Dr. Tushar Shelar has explained all these doubts clearly.

Dr. Tushar Shelar said that Pathophysiology of asthma consists of three keys of abnormalities i.e. bronchi constriction, airway inflammation, and mucous impaction. Sir again said that Asthma is a common chronic disorder of the airways that involves a complex interaction of airflow obstruction, bronchial

hyper responsiveness and an underlying inflammation. This interaction can be highly variable among patients and within patients over time, Treatment can prevent asthma attacks and control symptoms during activity. Regular exercise can strengthen your heart and lungs, which helps relieve asthma symptoms.

Sir also said that the treatment of Asthma is Short-acting beta-agonists are the first choice for quick relief of asthma symptoms. They include Albuterol, Epinephrine and Levalbuterol.

Finally, Mr. S. N. Honmane, Asst. Prof. gave vote of thanks. The effort of Dr. Tushar Shelar was honored by 'A Letter of Appreciation'.

At the last a group photo was taken and then session ended.

Total 121 participants including students, parents and staff was attended the program.

ASHTA 416 301 PO

Principal

PRINCIPAL

Annasaheb Dange College of B. Pharmacy, Ashta.