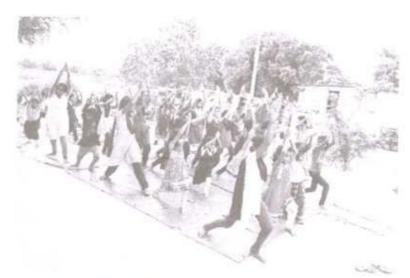

### World Malaria Day

25th April, 2017

Convener: Dr. D. R. Jadage, Principal, ADCBP, Ashta.

Organizing Secretary: Prof. S. M. Honmane, Assistant Professor

No. of Participant: 107

Venue: Shirgaon

Sant Dnyaneshwar Shikshan Santha's, Annasaheb Dange College of B. Pharmacy, Ashta has organized a Rally on the occasion of World Malaria Day. The aims to keep malaria high on the political agenda, mobilize additional resources, and empower communities to take ownership of malaria prevention and care. The Principal Dr. D. R. Jadage sir guided our students about malarial cause & prevention.

On 25<sup>th</sup> April, on the occasion of World Malaria Day, a public awareness rally was organized by Annasaheb Dange College of Pharmacy, Ashta from primary health center to Ashta Gaonbhag to Mirajwadi, Hubalwadi & Shirgaon create awareness about Malaria. The rally was flagged off with the oath of Malaria Free India. The rally was concluded in the presence of the Principal & Convener, & student.