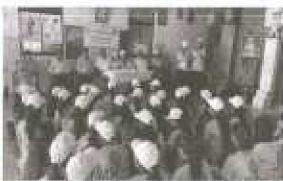

### **WORLD ASTHMA DAY PROGRAM**

Topic :

Asthma: Pathophysiology, Diagnosis &

Management

Day & Date

Tuesday, 02nd May 2017

Name of Resource Person

Dr. Tushar Shelar

Assistant Professor

**Annasaheb Dange Ayurved Medical** 

College Ashta, Sangli, Maharashtra, India

**Total Participant** 

123

A session started at 11.30 am in class room. At the start of the program Social and Extension activity Coordinator Mr. S. N. Honmane, did welcome to all students & faculty members. On the behalf of our beloved Principal Dr. D. R. Jadage sir, Mr. S. N. Honmane sir given the brief welcome note regarding to the program. Mr. S. N. Honmane introduced resource person Dr. Tushar Shelar.

Dr. Tushar Shelar discussed about the World Asthma Day & its cause, prevention & treatment of Asthma and different types of viruses and how to manage it in different conditions. During this session he shared the presentation to all participants. Many students & faculty members interacted with the resource person. Parents & students also raised their doubts and Dr. Tushar Shelar has explained all these doubts clearly.