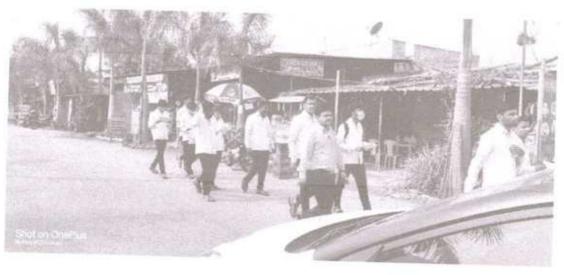

### World Malaria Day

25th April, 2017

Convener: Dr. D. R. Jadage, Principal, ADCBP, Ashta.

Organizing Secretary: Prof. S. M. Honmane, Assistant Professor

No. of Participant: 107

Venue: Shirgaon

Sant Dnyaneshwar Shikshan Santha's, Annasaheb Dange College of B. Pharmacy, Ashta has organized a Rally on the occasion of World Malaria Day. The aims to keep malaria high on the political agenda, mobilize additional resources, and empower communities to take ownership of malaria prevention and care. The Principal Dr. D. R. Jadage sir guided our students about malarial cause & prevention.

On 25<sup>th</sup> April, on the occasion of World Malaria Day, a public awareness rally was organized by Annasaheb Dange College of Pharmacy, Ashta from primary health center to Ashta Gaonbhag to Mirajwadi, Hubalwadi & Shirgaon create awareness about Malaria. The rally was flagged off with the oath of Malaria Free India. The rally was concluded in the presence of the Principal & Convener, & student.