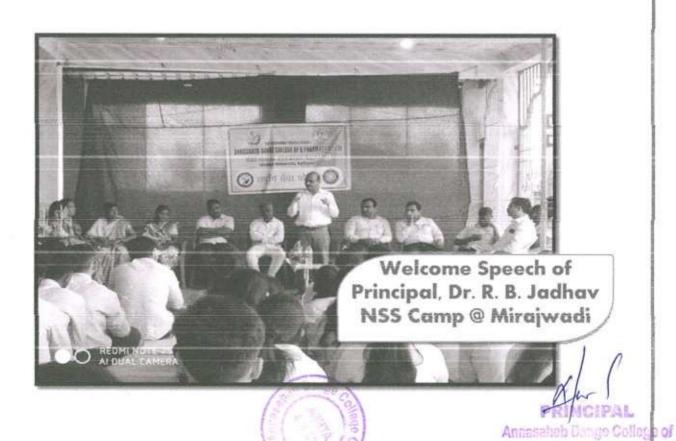

### Malaria Awareness Program

Conducted on Friday 25th April, 2017

### PROGRAM SCHEDULE

| Sr. No. | Event                      | Timing              |
|---------|----------------------------|---------------------|
| 1       | Welcome of students        | 09.30 am – 09.35 am |
| 2       | Addressed by Principal Sir | 09.35 am - 09.45 am |
| 3       | Felicitation of Guest      | 09.45 am – 09.50am  |
| 4       | Introduction of Guest      | 09.50am- 09.55 am   |
| 5       | Speaker talk               | 09.55 am – 10.05am  |
| 6       | Distribution of Students   | 10.05am – 10.15 am  |
| 7       | Votes of thanks            | 10.15 am – 10.20 am |