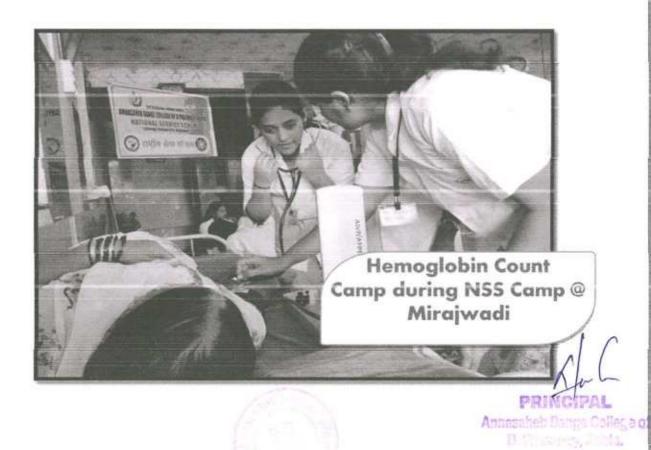

Shri. Annasaheb Dange (Appa), Ex. Minister & Founder Chairman of Sant Dnyaneshwar Shikshan Sanstha, Islampur.
  - Total 115 volunteers came forward to donate blood during camp which includes teaching and non-teaching staff, students.
- ♣ Organized Tree Plantation programme on 9<sup>th</sup> July 2019 by Sant Dnyaneshwar Shikshan Sanstha's Annasaheb Dange College of B. Pharmacy, Ashta on the auspicious occasion of 83<sup>rd</sup> Birthday of Hon. Shri. Annasaheb Dange (Appa), Ex. Minister & Founder Chairman of Sant Dnyaneshwar Shikshan Sanstha, Islampur.

Annasahab Bango Colleg a di B. Phaanasy, Ashta.

## **PHOTOS**

### A] NSS Regular Activities-







PRINCIPAL
Annessheb Danse College of







Annexales Described of

### B] NSS Special Camp @ Mirajwadi-





B. Phomoscy, Ashia.













Annasaheb Darung College of B. Phys. recy. Psinta.





Annasaheb Dange Collega of B. Pharmacy, Ashta. Prof. Ashish K. Mullani NSS Programme Officer



# Sant Dnyaneshwar Shikshan Sanstha's Annasaheb Dange College of B. Pharmacy, Ashta



Tal. - Walwa, Dist.- Sangli, Maharashtra, India 416 301

# A Report on International Yoga Day

"Yoga at Home and Yoga with Family"

Conducted on 21st June 2020

(On Occasion of Yoga Day)

Date of the Event: Sunday, 21st June 2020

Name of the Event: International Yoga Day

Venue: Online

No. of Participants: 135

International Yoga Day celebration was organized by Annasaheb Dange College of Pharmacy, Ashta on Online Mode on 21st June, 2020.

Annasaheb Dange College of Pharmacy, Ashta & NSS Cell organized International Yoga Day on 21<sup>st</sup> Jun