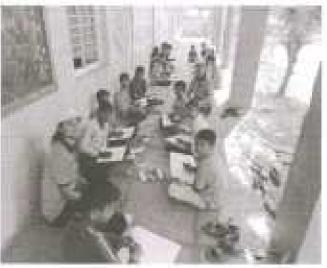

### **WORLD ASTHMA DAY PROGRAM**

Topic :

Asthma: Pathophysiology, Diagnosis &

Management

Day & Date

Tuesday, 02nd May 2017

Name of Resource Person

Dr. Tushar Shelar

Assistant Professor

**Annasaheb Dange Ayurved Medical** 

College Ashta, Sangli, Maharashtra, India

**Total Participant** 

123

A session started at 11.30 am in class room. At the start of the program Social and Extension activity Coordinator Mr. S. N. Honmane, did welcome to all students & faculty members. On the behalf of our beloved Principal Dr. D. R. Jadage sir, Mr. S. N. Honmane sir given the brief welcome note regarding to the program. Mr. S. N. Honmane introduced resource person Dr. Tushar Shelar.

Dr. Tushar Shelar discussed about the World Asthma Day & its cause, prevention & treatment of Asthma and different types of viruses and how to manage it in different conditions. During this session he shared the presentation to all participants. Many students & faculty members interacted with the resource person. Parents & students also raised their doubts and Dr. Tushar Shelar has explained all these doubts clearly.