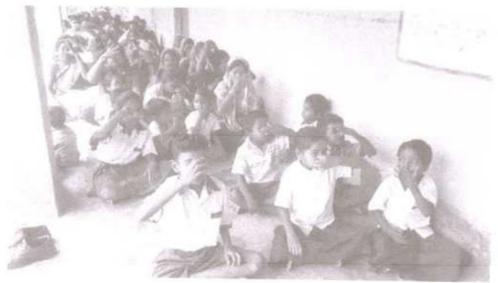

### **WORLD ASTHMA DAY PROGRAM**

Topic :

Asthma: Pathophysiology, Diagnosis &

Management

Day & Date

Tuesday, 02nd May 2017

Name of Resource Person

Dr. Tushar Shelar

Assistant Professor

**Annasaheb Dange Ayurved Medical** 

College Ashta, Sangli, Maharashtra, India

**Total Participant** 

123

A session started at 11.30 am in class room. At the start of the program Social and Extension activity Coordinator Mr. S. N. Honmane, did welcome to all students & faculty members. On the behalf of our beloved Principal Dr. D. R. Jadage sir, Mr. S. N. Honmane sir given the brief welcome note regarding to the program. Mr. S. N. Honmane introduced resource person Dr. Tushar Shelar.