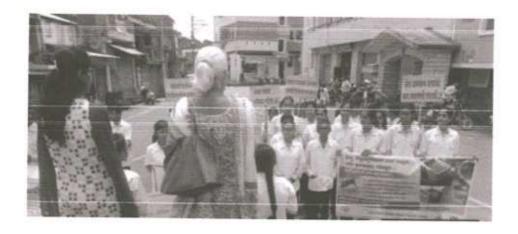

### World Malaria Day

25th April, 2017

Convener: Dr. D. R. Jadage, Principal, ADCBP, Ashta.

Organizing Secretary: Prof. S. M. Honmane, Assistant Professor

No. of Participant: 107

Venue: Shirgaon

Sant Dnyaneshwar Shikshan Santha's, Annasaheb Dange College of B. Pharmacy, Ashta has organized a Rally on the occasion of World Malaria Day. The aims to keep malaria high on the political agenda, mobilize additional resources, and empower communities to take ownership of malaria prevention and care. The Principal Dr. D. R. Jadage sir guided our students about malarial cause & prevention.

On 25<sup>th</sup> April, on the occasion of World Malaria Day, a public awareness rally was organized by Annasaheb Dange College of Pharmacy, Ashta from primary health center to Ashta Gaonbhag to Mirajwadi, Hubalwadi & Shirgaon create awareness about Malaria. The rally was flagged off with the oath of Malaria Free India. The rally was concluded in the presence of the Principal & Convener, & student.