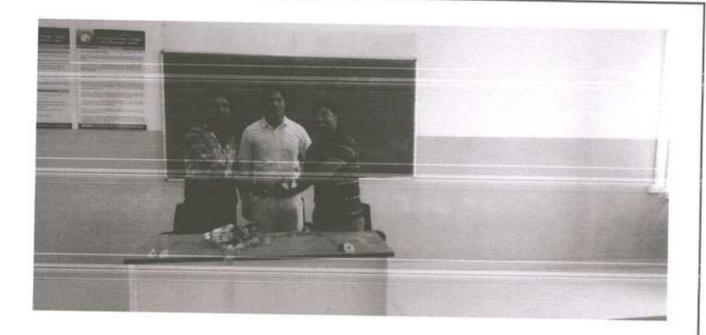

### **WORLD ASTHMA DAY PROGRAM**

Topic :

Asthma: Pathophysiology, Diagnosis &

Management

Day & Date

Tuesday, 02nd May 2017

Name of Resource Person

Dr. Tushar Shelar

Assistant Professor

**Annasaheb Dange Ayurved Medical** 

College Ashta, Sangli, Maharashtra, India

**Total Participant** 

123

A session started at 11.30 am in class room. At the start of the program Social and Extension activity Coordinator Mr. S. N. Honmane, did welcome to all students & faculty members. On the behalf of our beloved Principal Dr. D. R. Jadage sir, Mr. S. N. Honmane sir given the brief welcome note regarding to the program. Mr. S. N. Honmane introduced resource person Dr. Tushar Shelar.

At the last a group photo was taken and then session ended.

Total 121 participants including students, parents and staff was attended the program.

ASHTA 416 301 PO

Principal

PRINCIPAL

Annasaheb Dange College of B. Pharmacy, Ashta.