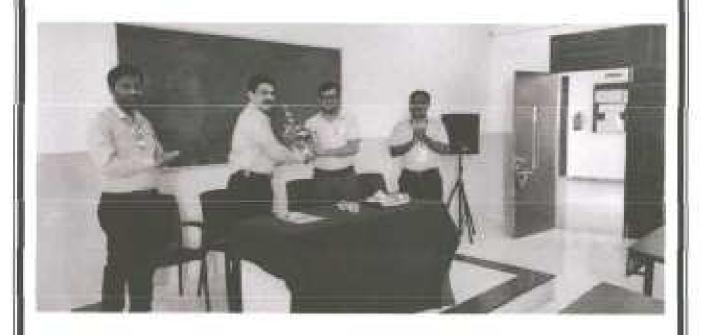

### **WORLD ASTHMA DAY PROGRAM**

Topic :

Asthma: Pathophysiology, Diagnosis &

Management

Day & Date

Tuesday, 02nd May 2017

Name of Resource Person

Dr. Tushar Shelar

Assistant Professor

**Annasaheb Dange Ayurved Medical** 

College Ashta, Sangli, Maharashtra, India

**Total Participant** 

123

A session started at 11.30 am in class room. At the start of the program Social and Extension activity Coordinator Mr. S. N. Honmane, did welcome to all students & faculty members. On the behalf of our beloved Principal Dr. D. R. Jadage sir, Mr. S. N. Honmane sir given the brief welcome note regarding to the program. Mr. S. N. Honmane introduced resource person Dr. Tushar Shelar.

Sir also said that the treatment of Asthma is Short-acting beta-agonists are the first choice for quick relief of asthma symptoms. They include Albuterol, Epinephrine and Levalbuterol.

Finally, Mr. S. N. Honmane, Asst. Prof. gave vote of thanks. The effort of Dr. Tushar Shelar was honored by 'A Letter of Appreciation'.

At the last a group photo was taken and then session ended.

Total 121 participants including students, parents and staff was attended the program.

ASHTA 416 301 PO

Principal

PRINCIPAL

Annasaheb Dange College of B. Pharmacy, Ashta.