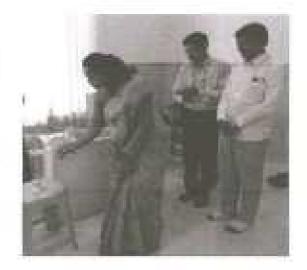

### World Malaria Day

25th April, 2017

Convener: Dr. D. R. Jadage, Principal, ADCBP, Ashta.

Organizing Secretary: Prof. S. M. Honmane, Assistant Professor

No. of Participant: 107

Venue: Shirgaon

Sant Dnyaneshwar Shikshan Santha's, Annasaheb Dange College of B. Pharmacy, Ashta has organized a Rally on the occasion of World Malaria Day. The aims to keep malaria high on the political agenda, mobilize additional resources, and empower communities to take ownership of malaria prevention and care. The Principal Dr. D. R. Jadage sir guided our students about malarial cause & prevention.

On 25<sup>th</sup> April, on the occasion of World Malaria Day, a public awareness rally was organized by Annasaheb Dange College of Pharmacy, Ashta from primary health center to Ashta Gaonbhag to Mirajwadi, Hubalwadi & Shirgaon create awareness about Malaria. The rally was flagged off with the oath of Malaria Free India. The rally was concluded in the presence of the Principal & Convener, & student.