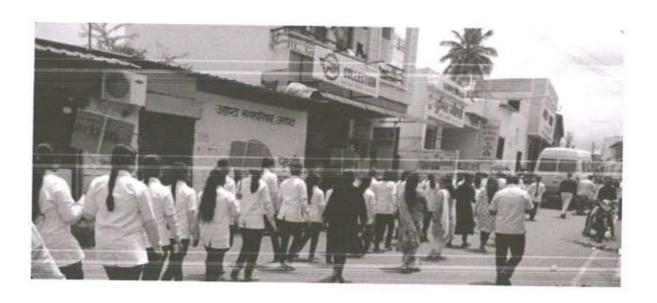

### World Malaria Day

25th April, 2017

Convener: Dr. D. R. Jadage, Principal, ADCBP, Ashta.

Organizing Secretary: Prof. S. M. Honmane, Assistant Professor

No. of Participant: 107

Venue: Shirgaon

Sant Dnyaneshwar Shikshan Santha's, Annasaheb Dange College of B. Pharmacy, Ashta has organized a Rally on the occasion of World Malaria Day. The aims to keep malaria high on the political agenda, mobilize additional resources, and empower communities to take ownership of malaria prevention and care. The Principal Dr. D. R. Jadage sir guided our students about malarial cause & prevention.

On 25<sup>th</sup> April, on the occasion of World Malaria Day, a public awareness rally was organized by Annasaheb Dange College of Pharmacy, Ashta from primary health center to Ashta Gaonbhag to Mirajwadi, Hubalwadi & Shirgaon create awareness about Malaria. The rally was flagged off with the oath of Malaria Free India. The rally was concluded in the presence of the Principal & Convener, & student.