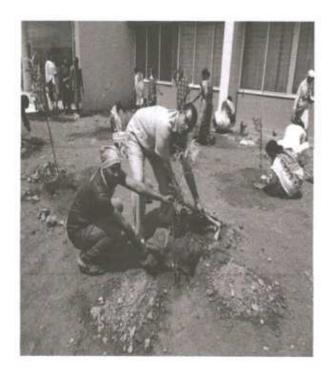

nt trees. Volunteers planted 70 trees from 10.00 am to 12.30 pm. Mr. D. R. Jadage sir, Mr. S. J. Sajane, Mr. R. A. Jagtap, present for the same.

So taking consideration of tree plantation our Annasaheb Dange College of Pharmacy, Ashta was take a put forward to plant the trees in the campus area as well as Ashta city on the guidance of Hon. Adv. Chiman Bhau Dange Secretary of the Sant Dnyaneshwar Shikshan Santha's & Prof. R. A. Kanai Sir Executive Director Sant Dnyaneshwar Shikshan Santha's Islampur.

The plantation was inaugurated in the hands of Prof. R. A. Kanai. Mr. S. N. Monmane delivered welcome address and highlighted the purpose of organizing

this Tree Plantation, Dr. D. R. Jadage felicitated chief guest Prof. R. A. Kanai and his team were felicitated by dignitaries on the dais.







Principal
PRINCIPAL
Annasaheb Dange College of,
B. Pharmacy, Ashta



# Sant Dnyaneshwar Shikshan Santha's Annasaheb Dange College of B. Pharmacy, Ashta





# **Tree Plantation**

Venue: Annasaheb Dange College of B. Pharmacy Ashta.

(15th Aug, 2017)

### List of Attendance

| Sr.<br>No. | Name of Student           | Signature    |
|------------|---------------------------|--------------|
| 1.         | Ajetrao Supriya Dhanaji   | Aprilo       |
| 2.         | Apate Pratiksha Sanjay    | 12 spy       |
| 3.         | Badave Pratik Pravin      | PRBadore     |
| 4.         | Badgire Akash Bhalchandra | AB Badgive   |
| 5.         | Bandgar Aditya Ashok      | B-A-Ashok    |
| 6.         | Barkade Shital Maruti     | shirted      |
| 7.         | Bhandare Pranali Anandrao | gearti-