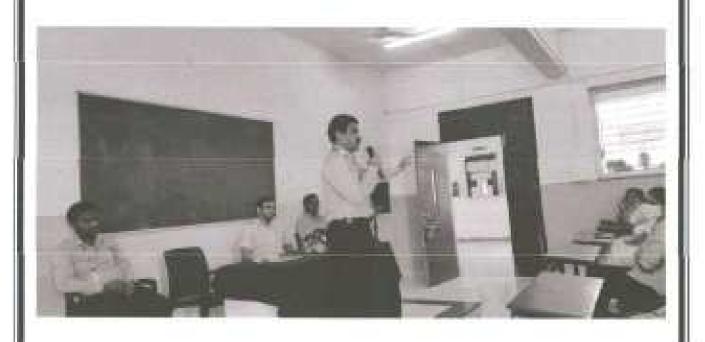

Assistant Professor

**Annasaheb Dange Ayurved Medical** 

College Ashta, Sangli, Maharashtra, India

**Total Participant** 

123

A session started at 11.30 am in class room. At the start of the program Social and Extension activity Coordinator Mr. S. N. Honmane, did welcome to all students & faculty members. On the behalf of our beloved Principal Dr. D. R. Jadage sir, Mr. S. N. Honmane sir given the brief welcome note regarding to the program. Mr. S. N. Honmane introduced resource person Dr. Tushar Shelar.

Dr. Tushar Shelar discussed about the World Asthma Day & its cause, prevention & treatment of Asthma and different types of viruses and how to manage it in different conditions. During this session he shared the presentation to all participants. Many students & faculty members interacted with the resource person. Parents & students also raised their doubts and Dr. Tushar Shelar has explained all these doubts clearly.

Dr. Tushar Shelar said that Pathophysiology of asthma consists of three keys of abnormalities i.e. bronchi constriction, airway inflammation, and mucous impaction. Sir again said that Asthma is a common chronic disorder of the airways that involves a complex interaction of airflow obstruction, bronchial