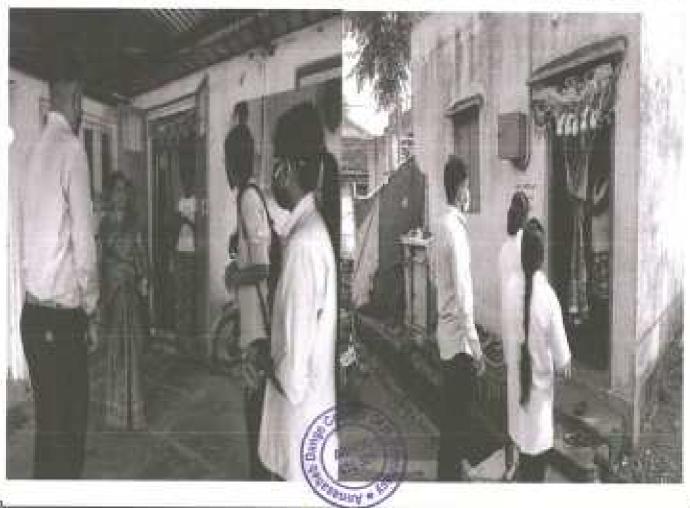

### World Malaria Day

25th April, 2017

Convener: Dr. D. R. Jadage, Principal, ADCBP, Ashta.

Organizing Secretary: Prof. S. M. Honmane, Assistant Professor

No. of Participant: 107

Venue: Shirgaon

Sant Dnyaneshwar Shikshan Santha's, Annasaheb Dange College of B. Pharmacy, Ashta has organized a Rally on the occasion of World Malaria Day. The aims to keep malaria high on the political agenda, mobilize additional resources, and empower communities to take ownership of malaria prevention and care. The Principal Dr. D. R. Jadage sir guided our students about malarial cause & prevention.

On 25<sup>th</sup> April, on the occasion of World Malaria Day, a public awareness rally was organized by Annasaheb Dange College of Pharmacy, Ashta from primary health center to Ashta Gaonbhag to Mirajwadi, Hubalwadi & Shirgaon create awareness about Malaria. The rally was flagged off with the oath of Malaria Free India. The rally was concluded in the presence of the Principal & Convener, & student.