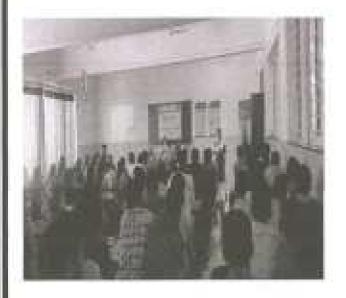

### World Malaria Day

25th April, 2017

Convener: Dr. D. R. Jadage, Principal, ADCBP, Ashta.

Organizing Secretary: Prof. S. M. Honmane, Assistant Professor

No. of Participant: 107

Venue: Shirgaon

Sant Dnyaneshwar Shikshan Santha's, Annasaheb Dange College of B. Pharmacy, Ashta has organized a Rally on the occasion of World Malaria Day. The aims to keep malaria high on the political agenda, mobilize additional resources, and empower communities to take ownership of malaria prevention and care. The Principal Dr. D. R. Jadage sir guided our students about malarial cause & prevention.

On 25<sup>th</sup> April, on the occasion of World Malaria Day, a public awareness rally was organized by Annasaheb Dange College of Pharmacy, Ashta from primary health center to Ashta Gaonbhag to Mirajwadi, Hubalwadi & Shirgaon create awareness about Malaria. The rally was flagged off with the oath of Malaria Free India. The rally was concluded in the presence of the Principal & Convener, & student.