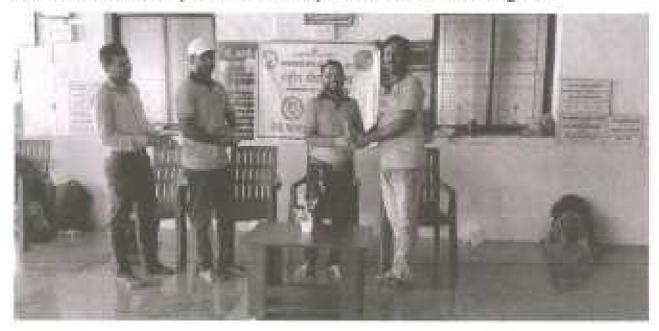

Sir also said that the treatment of Asthma is Short-acting beta-agonists are the first choice for quick relief of asthma symptoms. They include Albuterol, Epinephrine and Levalbuterol.

Finally, Mr. S. N. Honmane, Asst. Prof. gave vote of thanks. The effort of Dr. Tushar Shelar was honored by 'A Letter of Appreciation'.

At the last a group photo was taken and then session ended.

Total 121 participants including students, parents and staff was attended the program.

ASHTA 416 301 PO

Principal

PRINCIPAL

Annasaheb Dange College of B. Pharmacy, Ashta.