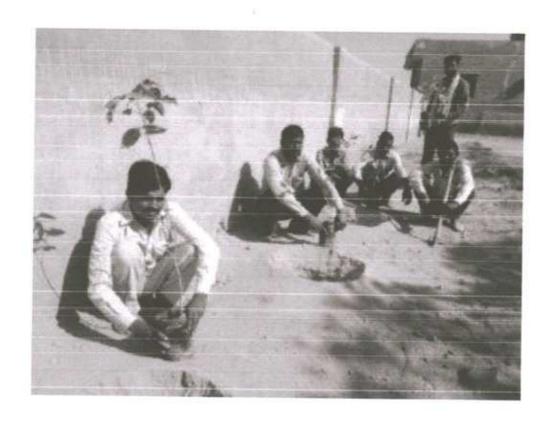

### World Malaria Day

25th April, 2017

Convener: Dr. D. R. Jadage, Principal, ADCBP, Ashta.

Organizing Secretary: Prof. S. M. Honmane, Assistant Professor

No. of Participant: 107

Venue: Shirgaon

Sant Dnyaneshwar Shikshan Santha's, Annasaheb Dange College of B. Pharmacy, Ashta has organized a Rally on the occasion of World Malaria Day. The aims to keep malaria high on the political agenda, mobilize additional resources, and empower communities to take ownership of malaria prevention and care. The Principal Dr. D. R. Jadage sir guided our students about malarial cause & prevention.

On 25<sup>th</sup> April, on the occasion of World Malaria Day, a public awareness rally was organized by Annasaheb Dange College of Pharmacy, Ashta from primary health center to Ashta Gaonbhag to Mirajwadi, Hubalwadi & Shirgaon create awareness about Malaria. The rally was flagged off with the oath of Malaria Free India. The rally was concluded in the presence of the Principal & Convener, & student.