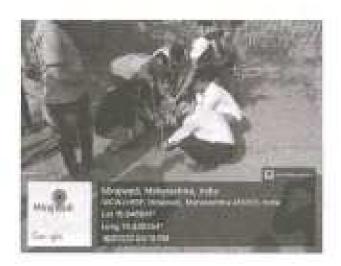

### World Malaria Day

25th April, 2017

Convener: Dr. D. R. Jadage, Principal, ADCBP, Ashta.

Organizing Secretary: Prof. S. M. Honmane, Assistant Professor

No. of Participant: 107

Venue: Shirgaon

Sant Dnyaneshwar Shikshan Santha's, Annasaheb Dange College of B. Pharmacy, Ashta has organized a Rally on the occasion of World Malaria Day. The aims to keep malaria high on the political agenda, mobilize additional resources, and empower communities to take ownership of malaria prevention and care. The Principal Dr. D. R. Jadage sir guided our students about malarial cause & prevention.

On 25<sup>th</sup> April, on the occasion of World Malaria Day, a public awareness rally was organized by Annasaheb Dange College of Pharmacy, Ashta from primary health center to Ashta Gaonbhag to Mirajwadi, Hubalwadi & Shirgaon create awareness about Malaria. The rally was flagged off with the oath of Malaria Free India. The rally was concluded in the presence of the Principal & Convener, & student.