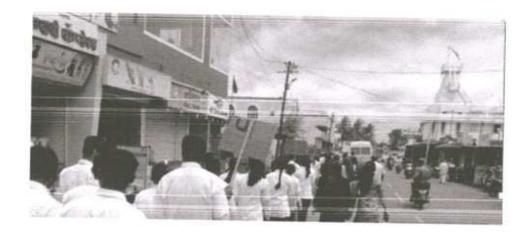

### World Malaria Day

25th April, 2017

Convener: Dr. D. R. Jadage, Principal, ADCBP, Ashta.

Organizing Secretary: Prof. S. M. Honmane, Assistant Professor

No. of Participant: 107

Venue: Shirgaon

Sant Dnyaneshwar Shikshan Santha's, Annasaheb Dange College of B. Pharmacy, Ashta has organized a Rally on the occasion of World Malaria Day. The aims to keep malaria high on the political agenda, mobilize additional resources, and empower communities to take ownership of malaria prevention and care. The Principal Dr. D. R. Jadage sir guided our students about malarial cause & prevention.

On 25<sup>th</sup> April, on the occasion of World Malaria Day, a public awareness rally was organized by Annasaheb Dange College of Pharmacy, Ashta from primary health center to Ashta Gaonbhag to Mirajwadi, Hubalwadi & Shirgaon create awareness about Malaria. The rally was flagged off with the oath of Malaria Free India. The rally was concluded in the presence of the Principal & Convener, & student.