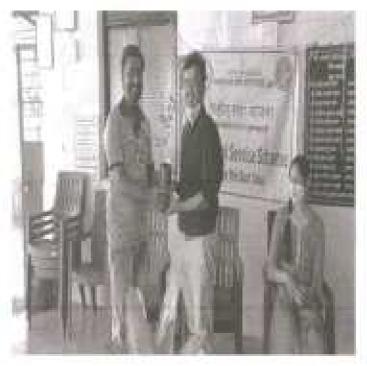

Sir also said that the treatment of Asthma is Short-acting beta-agonists are the first choice for quick relief of asthma symptoms. They include Albuterol, Epinephrine and Levalbuterol.

Finally, Mr. S. N. Honmane, Asst. Prof. gave vote of thanks. The effort of Dr. Tushar Shelar was honored by 'A Letter of Appreciation'.

At the last a group photo was taken and then session ended.

Total 121 participants including students, parents and staff was attended the program.

ASHTA 416 301 PO

Principal

PRINCIPAL

Annasaheb Dange College of B. Pharmacy, Ashta.