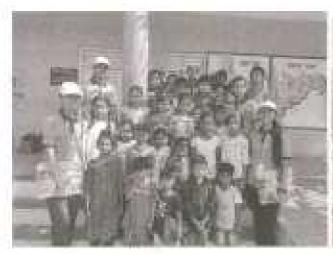

### World Malaria Day

25th April, 2017

Convener: Dr. D. R. Jadage, Principal, ADCBP, Ashta.

Organizing Secretary: Prof. S. M. Honmane, Assistant Professor

No. of Participant: 107

Venue: Shirgaon

Sant Dnyaneshwar Shikshan Santha's, Annasaheb Dange College of B. Pharmacy, Ashta has organized a Rally on the occasion of World Malaria Day. The aims to keep malaria high on the political agenda, mobilize additional resources, and empower communities to take ownership of malaria prevention and care. The Principal Dr. D. R. Jadage sir guided our students about malarial cause & prevention.

On 25<sup>th</sup> April, on the occasion of World Malaria Day, a public awareness rally was organized by Annasaheb Dange College of Pharmacy, Ashta from primary health center to Ashta Gaonbhag to Mirajwadi, Hubalwadi & Shirgaon create awareness about Malaria. The rally was flagged off with the oath of Malaria Free India. The rally was concluded in the presence of the Principal & Convener, & student.