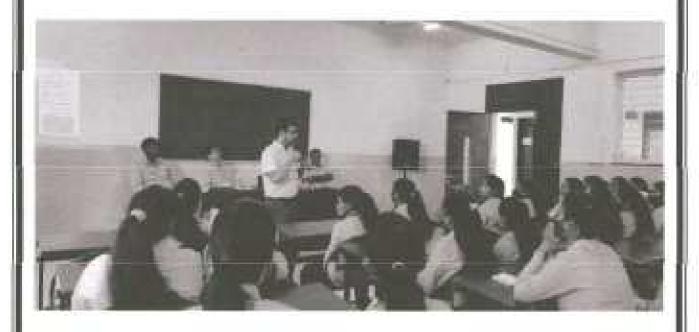

### **WORLD ASTHMA DAY PROGRAM**

Topic :

Asthma: Pathophysiology, Diagnosis &

Management

Day & Date

Tuesday, 02nd May 2017

Name of Resource Person

Dr. Tushar Shelar

Assistant Professor

**Annasaheb Dange Ayurved Medical** 

College Ashta, Sangli, Maharashtra, India

**Total Participant** 

123

A session started at 11.30 am in class room. At the start of the program Social and Extension activity Coordinator Mr. S. N. Honmane, did welcome to all students & faculty members. On the behalf of our beloved Principal Dr. D. R. Jadage sir, Mr. S. N. Honmane sir given the brief welcome note regarding to the program. Mr. S. N. Honmane introduced resource person Dr. Tushar Shelar.

Dr. Tushar Shelar discussed about the World Asthma Day & its cause, prevention & treatment of Asthma and different types of viruses and how to manage it in different conditions. During this session he shared the presentation to all participants. Many students & faculty members interacted with the resource person. Parents & students also raised their doubts and Dr. Tushar Shelar has explained all these doubts clearly.