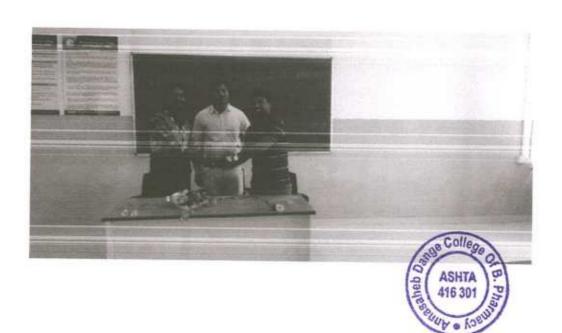

At the last a group photo was taken and then session ended.

Total 121 participants including students, parents and staff was attended the program.

ASHTA 416 301 PO

Principal

PRINCIPAL

Annasaheb Dange College of B. Pharmacy, Ashta.