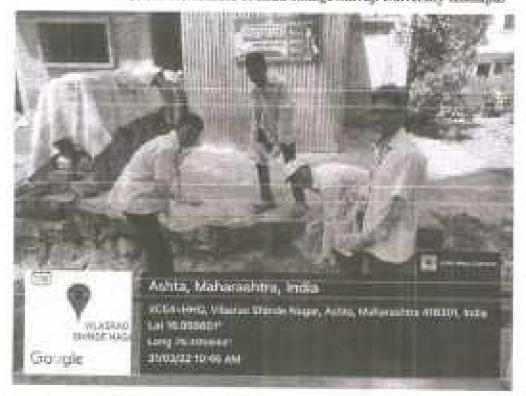

### World Malaria Day

25th April, 2017

Convener: Dr. D. R. Jadage, Principal, ADCBP, Ashta.

Organizing Secretary: Prof. S. M. Honmane, Assistant Professor

No. of Participant: 107

Venue: Shirgaon

Sant Dnyaneshwar Shikshan Santha's, Annasaheb Dange College of B. Pharmacy, Ashta has organized a Rally on the occasion of World Malaria Day. The aims to keep malaria high on the political agenda, mobilize additional resources, and empower communities to take ownership of malaria prevention and care. The Principal Dr. D. R. Jadage sir guided our students about malarial cause & prevention.

On 25<sup>th</sup> April, on the occasion of World Malaria Day, a public awareness rally was organized by Annasaheb Dange College of Pharmacy, Ashta from primary health center to Ashta Gaonbhag to Mirajwadi, Hubalwadi & Shirgaon create awareness about Malaria. The rally was flagged off with the oath of Malaria Free India. The rally was concluded in the presence of the Principal & Convener, & student.