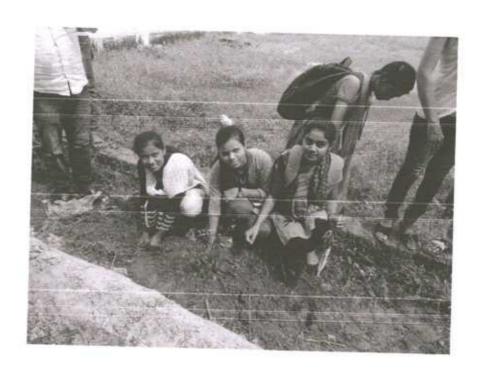

### World Malaria Day

25th April, 2017

Convener: Dr. D. R. Jadage, Principal, ADCBP, Ashta.

Organizing Secretary: Prof. S. M. Honmane, Assistant Professor

No. of Participant: 107

Venue: Shirgaon

Sant Dnyaneshwar Shikshan Santha's, Annasaheb Dange College of B. Pharmacy, Ashta has organized a Rally on the occasion of World Malaria Day. The aims to keep malaria high on the political agenda, mobilize additional resources, and empower communities to take ownership of malaria prevention and care. The Principal Dr. D. R. Jadage sir guided our students about malarial cause & prevention.

On 25<sup>th</sup> April, on the occasion of World Malaria Day, a public awareness rally was organized by Annasaheb Dange College of Pharmacy, Ashta from primary health center to Ashta Gaonbhag to Mirajwadi, Hubalwadi & Shirgaon create awareness about Malaria. The rally was flagged off with the oath of Malaria Free India. The rally was concluded in the presence of the Principal & Convener, & student.