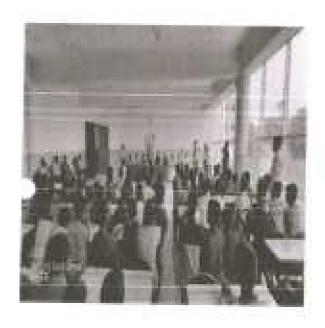

### **WORLD ASTHMA DAY PROGRAM**

Topic :

Asthma: Pathophysiology, Diagnosis &

Management

Day & Date

Tuesday, 02nd May 2017

Name of Resource Person

Dr. Tushar Shelar

Assistant Professor

**Annasaheb Dange Ayurved Medical** 

College Ashta, Sangli, Maharashtra, India

**Total Participant** 

123

A session started at 11.30 am in class room. At the start of the program Social and Extension activity Coordinator Mr. S. N. Honmane, did welcome to all students & faculty members. On the behalf of our beloved Principal Dr. D. R. Jadage sir, Mr. S. N. Honmane sir given the brief welcome note regarding to the program. Mr. S. N. Honmane introduced resource person Dr. Tushar Shelar.

At the last a group photo was taken and then session ended.

Total 121 participants including students, parents and staff was attended the program.

ASHTA 416 301 PO

Principal

PRINCIPAL

Annasaheb Dange College of B. Pharmacy, Ashta.