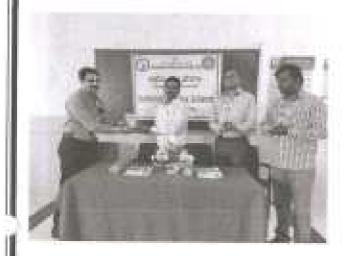

### **WORLD ASTHMA DAY PROGRAM**

Topic :

Asthma: Pathophysiology, Diagnosis &

Management

Day & Date

Tuesday, 02nd May 2017

Name of Resource Person

Dr. Tushar Shelar

Assistant Professor

**Annasaheb Dange Ayurved Medical** 

College Ashta, Sangli, Maharashtra, India

**Total Participant** 

123

A session started at 11.30 am in class room. At the start of the program Social and Extension activity Coordinator Mr. S. N. Honmane, did welcome to all students & faculty members. On the behalf of our beloved Principal Dr. D. R. Jadage sir, Mr. S. N. Honmane sir given the brief welcome note regarding to the program. Mr. S. N. Honmane introduced resource person Dr. Tushar Shelar.

At the last a group photo was taken and then session ended.

Total 121 participants including students, parents and staff was attended the program.

ASHTA 416 301 PO

Principal

PRINCIPAL

Annasaheb Dange College of B. Pharmacy, Ashta.