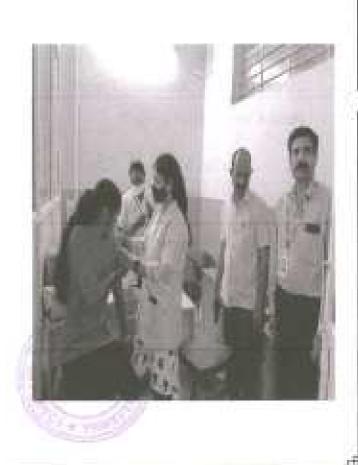

### **WORLD ASTHMA DAY PROGRAM**

Topic :

Asthma: Pathophysiology, Diagnosis &

Management

Day & Date

Tuesday, 02nd May 2017

Name of Resource Person

Dr. Tushar Shelar

Assistant Professor

**Annasaheb Dange Ayurved Medical** 

College Ashta, Sangli, Maharashtra, India

**Total Participant** 

123

A session started at 11.30 am in class room. At the start of the program Social and Extension activity Coordinator Mr. S. N. Honmane, did welcome to all students & faculty members. On the behalf of our beloved Principal Dr. D. R. Jadage sir, Mr. S. N. Honmane sir given the brief welcome note regarding to the program. Mr. S. N. Honmane introduced resource person Dr. Tushar Shelar.

Dr. Tushar Shelar discussed about the World Asthma Day & its cause, prevention & treatment of Asthma and different types of viruses and how to manage it in different conditions. During this session he shared the presentation to all participants. Many students & faculty members interacted with the resource person. Parents & students also raised their doubts and Dr. Tushar Shelar has explained all these doubts clearly.

At the last a group photo was taken and then session ended.

Total 121 participants including students, parents and staff was attended the program.

ASHTA 416 301 PO

Principal

PRINCIPAL

Annasaheb Dange College of B. Pharmacy, Ashta.