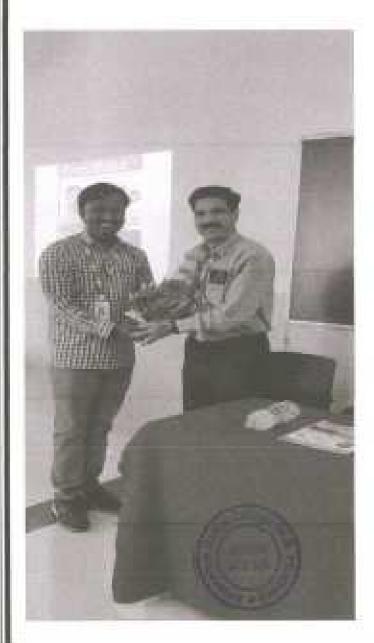

Sir also said that the treatment of Asthma is Short-acting beta-agonists are the first choice for quick relief of asthma symptoms. They include Albuterol, Epinephrine and Levalbuterol.

Finally, Mr. S. N. Honmane, Asst. Prof. gave vote of thanks. The effort of Dr. Tushar Shelar was honored by 'A Letter of Appreciation'.