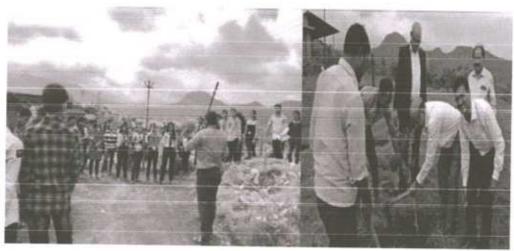

### World Malaria Day

25th April, 2017

Convener: Dr. D. R. Jadage, Principal, ADCBP, Ashta.

Organizing Secretary: Prof. S. M. Honmane, Assistant Professor

No. of Participant: 107

Venue: Shirgaon

Sant Dnyaneshwar Shikshan Santha's, Annasaheb Dange College of B. Pharmacy, Ashta has organized a Rally on the occasion of World Malaria Day. The aims to keep malaria high on the political agenda, mobilize additional resources, and empower communities to take ownership of malaria prevention and care. The Principal Dr. D. R. Jadage sir guided our students about malarial cause & prevention.

On 25<sup>th</sup> April, on the occasion of World Malaria Day, a public awareness rally was organized by Annasaheb Dange College of Pharmacy, Ashta from primary health center to Ashta Gaonbhag to Mirajwadi, Hubalwadi & Shirgaon create awareness about Malaria. The rally was flagged off with the oath of Malaria Free India. The rally was concluded in the presence of the Principal & Convener, & student.