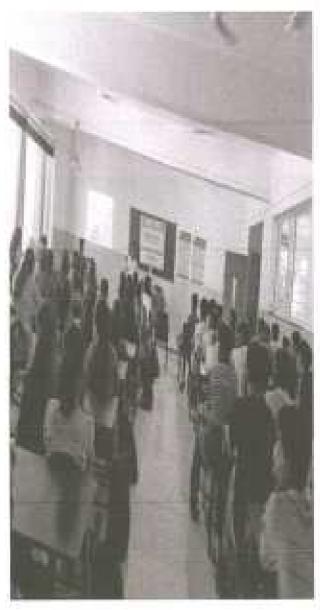

### **WORLD ASTHMA DAY PROGRAM**

Topic :

Asthma: Pathophysiology, Diagnosis &

Management

Day & Date

Tuesday, 02nd May 2017

Name of Resource Person

Dr. Tushar Shelar

Assistant Professor

**Annasaheb Dange Ayurved Medical** 

College Ashta, Sangli, Maharashtra, India

**Total Participant** 

123

A session started at 11.30 am in class room. At the start of the program Social and Extension activity Coordinator Mr. S. N. Honmane, did welcome to all students & faculty members. On the behalf of our beloved Principal Dr. D. R. Jadage sir, Mr. S. N. Honmane sir given the brief welcome note regarding to the program. Mr. S. N. Honmane introduced resource person Dr. Tushar Shelar.