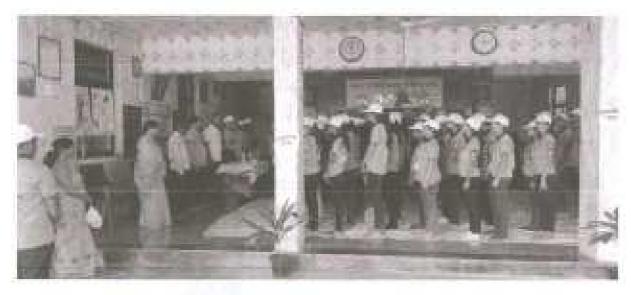

### World Malaria Day

25th April, 2017

Convener: Dr. D. R. Jadage, Principal, ADCBP, Ashta.

Organizing Secretary: Prof. S. M. Honmane, Assistant Professor

No. of Participant: 107

Venue: Shirgaon

Sant Dnyaneshwar Shikshan Santha's, Annasaheb Dange College of B. Pharmacy, Ashta has organized a Rally on the occasion of World Malaria Day. The aims to keep malaria high on the political agenda, mobilize additional resources, and empower communities to take ownership of malaria prevention and care. The Principal Dr. D. R. Jadage sir guided our students about malarial cause & prevention.

On 25<sup>th</sup> April, on the occasion of World Malaria Day, a public awareness rally was organized by Annasaheb Dange College of Pharmacy, Ashta from primary health center to Ashta Gaonbhag to Mirajwadi, Hubalwadi & Shirgaon create awareness about Malaria. The rally was flagged off with the oath of Malaria Free India. The rally was concluded in the presence of the Principal & Convener, & student.