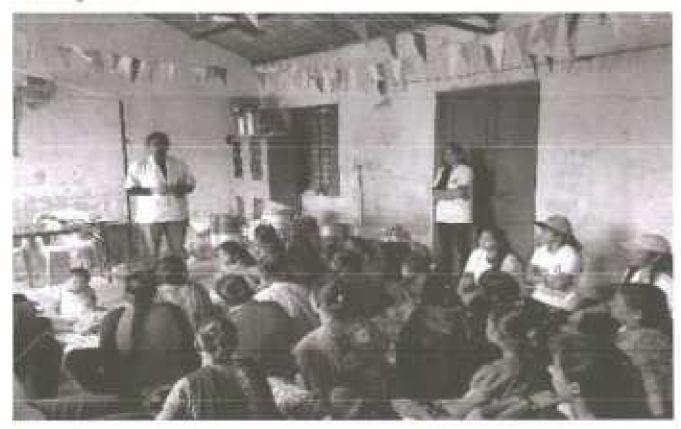

### **WORLD ASTHMA DAY PROGRAM**

Topic :

Asthma: Pathophysiology, Diagnosis &

Management

Day & Date

Tuesday, 02nd May 2017

Name of Resource Person

Dr. Tushar Shelar

Assistant Professor

**Annasaheb Dange Ayurved Medical** 

College Ashta, Sangli, Maharashtra, India

**Total Participant** 

123

A session started at 11.30 am in class room. At the start of the program Social and Extension activity Coordinator Mr. S. N. Honmane, did welcome to all students & faculty members. On the behalf of our beloved Principal Dr. D. R. Jadage sir, Mr. S. N. Honmane sir given the brief welcome note regarding to the program. Mr. S. N. Honmane introduced resource person Dr. Tushar Shelar.

Dr. Tushar Shelar discussed about the World Asthma Day & its cause, prevention & treatment of Asthma and different types of viruses and how to manage it in different conditions. During this session he shared the presentation to all participants. Many students & faculty members interacted with the resource person. Parents & students also raised their doubts and Dr. Tushar Shelar has explained all these doubts clearly.