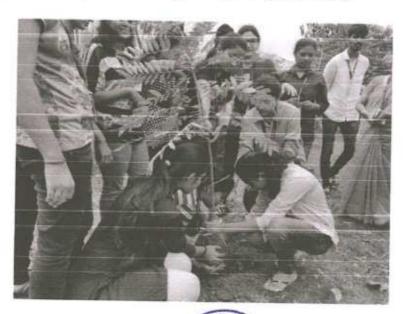

### World Malaria Day

25th April, 2017

Convener: Dr. D. R. Jadage, Principal, ADCBP, Ashta.

Organizing Secretary: Prof. S. M. Honmane, Assistant Professor

No. of Participant: 107

Venue: Shirgaon

Sant Dnyaneshwar Shikshan Santha's, Annasaheb Dange College of B. Pharmacy, Ashta has organized a Rally on the occasion of World Malaria Day. The aims to keep malaria high on the political agenda, mobilize additional resources, and empower communities to take ownership of malaria prevention and care. The Principal Dr. D. R. Jadage sir guided our students about malarial cause & prevention.

On 25<sup>th</sup> April, on the occasion of World Malaria Day, a public awareness rally was organized by Annasaheb Dange College of Pharmacy, Ashta from primary health center to Ashta Gaonbhag to Mirajwadi, Hubalwadi & Shirgaon create awareness about Malaria. The rally was flagged off with the oath of Malaria Free India. The rally was concluded in the presence of the Principal & Convener, & student.