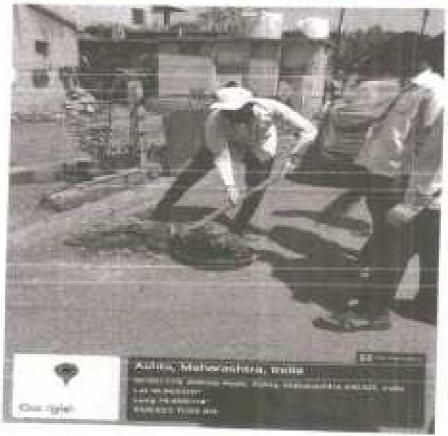

### World Malaria Day

25th April, 2017

Convener: Dr. D. R. Jadage, Principal, ADCBP, Ashta.

Organizing Secretary: Prof. S. M. Honmane, Assistant Professor

No. of Participant: 107

Venue: Shirgaon

Sant Dnyaneshwar Shikshan Santha's, Annasaheb Dange College of B. Pharmacy, Ashta has organized a Rally on the occasion of World Malaria Day. The aims to keep malaria high on the political agenda, mobilize additional resources, and empower communities to take ownership of malaria prevention and care. The Principal Dr. D. R. Jadage sir guided our students about malarial cause & prevention.

On 25<sup>th</sup> April, on the occasion of World Malaria Day, a public awareness rally was organized by Annasaheb Dange College of Pharmacy, Ashta from primary health center to Ashta Gaonbhag to Mirajwadi, Hubalwadi & Shirgaon create awareness about Malaria. The rally was flagged off with the oath of Malaria Free India. The rally was concluded in the presence of the Principal & Convener, & student.