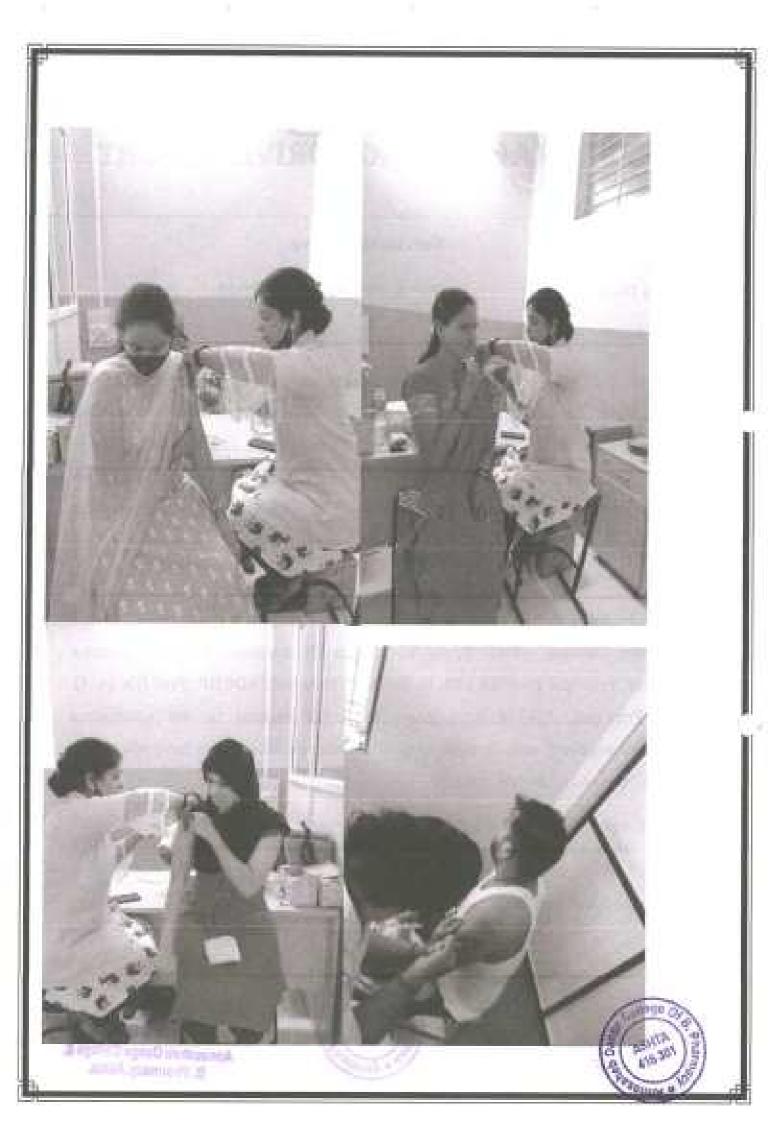

Your vast experience, knowledge and expertise in the field of academic will enrich and update the students to upgrade their professionalism, for the furtherance of pharmacy profession. This program is aimed for UG students also for Community.

Kindly accept our invitation and do the honor.

Thanking You.

Dr. D. R. Jadage

Principal,

Annasaheb Dange College of B. Pharmacy, Ashta.

PRINCIPAL

Annasaheb Dange College of B. Pharmacy, Ashta. ASHTA 416 301 P

### ANNASAHEB DANGE COLLEGE OF B PHARMACY, ASHTA

(Approved by AICTE, New Delhi, Govt. of Maharashtra and Affiliated to Shivaji University, Kolhapur)

Ref.

Date: 02/05/2017