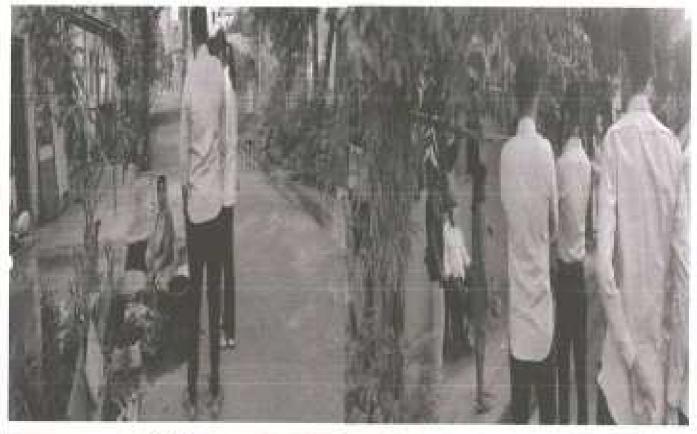

### World Malaria Day

25th April, 2017

Convener: Dr. D. R. Jadage, Principal, ADCBP, Ashta.

Organizing Secretary: Prof. S. M. Honmane, Assistant Professor

No. of Participant: 107

Venue: Shirgaon

Sant Dnyaneshwar Shikshan Santha's, Annasaheb Dange College of B. Pharmacy, Ashta has organized a Rally on the occasion of World Malaria Day. The aims to keep malaria high on the political agenda, mobilize additional resources, and empower communities to take ownership of malaria prevention and care. The Principal Dr. D. R. Jadage sir guided our students about malarial cause & prevention.

On 25<sup>th</sup> April, on the occasion of World Malaria Day, a public awareness rally was organized by Annasaheb Dange College of Pharmacy, Ashta from primary health center to Ashta Gaonbhag to Mirajwadi, Hubalwadi & Shirgaon create awareness about Malaria. The rally was flagged off with the oath of Malaria Free India. The rally was concluded in the presence of the Principal & Convener, & student.