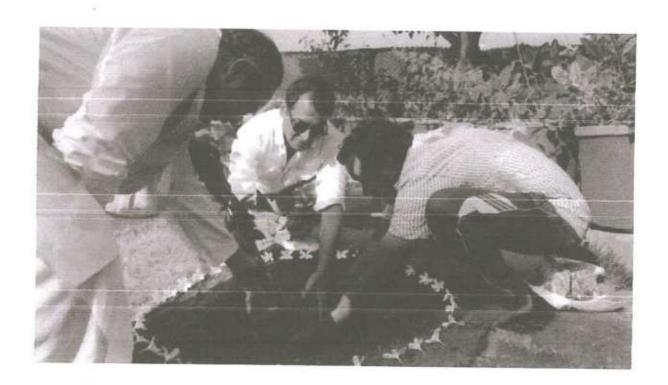

### World Malaria Day

25th April, 2017

Convener: Dr. D. R. Jadage, Principal, ADCBP, Ashta.

Organizing Secretary: Prof. S. M. Honmane, Assistant Professor

No. of Participant: 107

Venue: Shirgaon

Sant Dnyaneshwar Shikshan Santha's, Annasaheb Dange College of B. Pharmacy, Ashta has organized a Rally on the occasion of World Malaria Day. The aims to keep malaria high on the political agenda, mobilize additional resources, and empower communities to take ownership of malaria prevention and care. The Principal Dr. D. R. Jadage sir guided our students about malarial cause & prevention.

On 25<sup>th</sup> April, on the occasion of World Malaria Day, a public awareness rally was organized by Annasaheb Dange College of Pharmacy, Ashta from primary health center to Ashta Gaonbhag to Mirajwadi, Hubalwadi & Shirgaon create awareness about Malaria. The rally was flagged off with the oath of Malaria Free India. The rally was concluded in the presence of the Principal & Convener, & student.