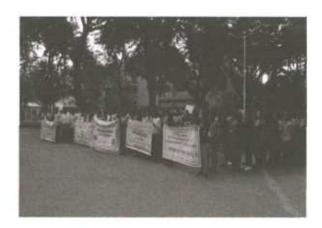

### World Malaria Day

25th April, 2017

Convener: Dr. D. R. Jadage, Principal, ADCBP, Ashta.

Organizing Secretary: Prof. S. M. Honmane, Assistant Professor

No. of Participant: 107

Venue: Shirgaon

Sant Dnyaneshwar Shikshan Santha's, Annasaheb Dange College of B. Pharmacy, Ashta has organized a Rally on the occasion of World Malaria Day. The aims to keep malaria high on the political agenda, mobilize additional resources, and empower communities to take ownership of malaria prevention and care. The Principal Dr. D. R. Jadage sir guided our students about malarial cause & prevention.

On 25<sup>th</sup> April, on the occasion of World Malaria Day, a public awareness rally was organized by Annasaheb Dange College of Pharmacy, Ashta from primary health center to Ashta Gaonbhag to Mirajwadi, Hubalwadi & Shirgaon create awareness about Malaria. The rally was flagged off with the oath of Malaria Free India. The rally was concluded in the presence of the Principal & Convener, & student.