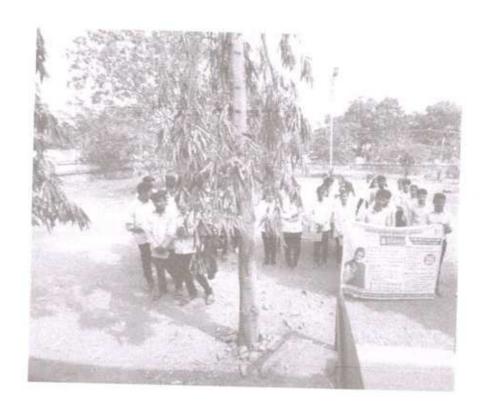

### World Malaria Day

25th April, 2017

Convener: Dr. D. R. Jadage, Principal, ADCBP, Ashta.

Organizing Secretary: Prof. S. M. Honmane, Assistant Professor

No. of Participant: 107

Venue: Shirgaon

Sant Dnyaneshwar Shikshan Santha's, Annasaheb Dange College of B. Pharmacy, Ashta has organized a Rally on the occasion of World Malaria Day. The aims to keep malaria high on the political agenda, mobilize additional resources, and empower communities to take ownership of malaria prevention and care. The Principal Dr. D. R. Jadage sir guided our students about malarial cause & prevention.

On 25<sup>th</sup> April, on the occasion of World Malaria Day, a public awareness rally was organized by Annasaheb Dange College of Pharmacy, Ashta from primary health center to Ashta Gaonbhag to Mirajwadi, Hubalwadi & Shirgaon create awareness about Malaria. The rally was flagged off with the oath of Malaria Free India. The rally was concluded in the presence of the Principal & Convener, & student.