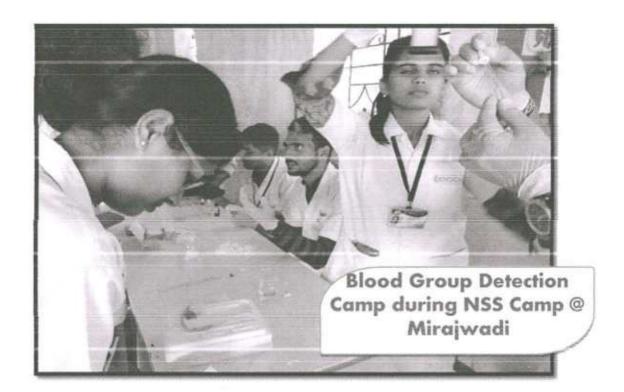

. Shri. Annasaheb Dange (Appa), Ex. Minister & Founder Chairman of Sant Dnyaneshwar Shikshan Sanstha, Islampur.
  - Total 115 volunteers came forward to donate blood during camp which includes teaching and non-teaching staff, students.
- ♣ Organized Tree Plantation programme on 9<sup>th</sup> July 2019 by Sant Dnyaneshwar Shikshan Sanstha's Annasaheb Dange College of B. Pharmacy, Ashta on the auspicious occasion of 83<sup>rd</sup> Birthday of Hon. Shri. Annasaheb Dange (Appa), Ex. Minister & Founder Chairman of Sant Dnyaneshwar Shikshan Sanstha, Islampur.

Annasahab Bango Colleg a di B. Phaanasy, Ashta.

## **PHOTOS**

### A] NSS Regular Activities-







PRINCIPAL
Annessheb Danse College of







Annexales Described of

### B] NSS Special Camp @ Mirajwadi-





B. Phomoscy, Ashia.













Annasaheb Darung College of B. Phys. recy. Psinta.





Annasaheb Dange Collega of B. Pharmacy, Ashta. Prof. Ashish K. Mullani NSS Programme Officer



# Sant Dnyaneshwar Shikshan Sanstha's Annasaheb Dange College of B. Pharmacy, Ashta



Tal. - Walwa, Dist.- Sangli, Maharashtra, India 416 301

# A Report on International Yoga Day

"Yoga at Home and Yoga with Family"

Conducted on 21st June 2020

(On Occasion of Yoga Day)

Date of the Event: Sunday, 21st June 2020

Name of the Event: International Yoga Day

Venue: Online

No. of Participants: 135

International Yoga Day celebration was organized by Annasaheb Dange College of Pharmacy, Ashta on Online Mode on 21st June, 2020.

Annasaheb Dange College of Pharmacy, Ashta & NSS Cell organized International Yoga Day on 21<sup>st</sup> J