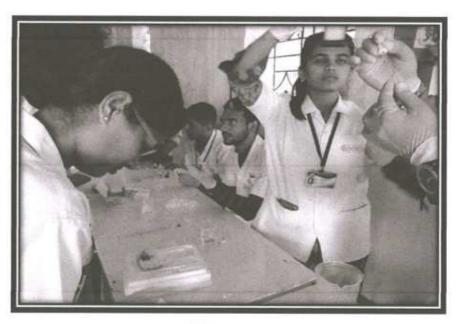

### World Malaria Day

25th April, 2017

Convener: Dr. D. R. Jadage, Principal, ADCBP, Ashta.

Organizing Secretary: Prof. S. M. Honmane, Assistant Professor

No. of Participant: 107

Venue: Shirgaon

Sant Dnyaneshwar Shikshan Santha's, Annasaheb Dange College of B. Pharmacy, Ashta has organized a Rally on the occasion of World Malaria Day. The aims to keep malaria high on the political agenda, mobilize additional resources, and empower communities to take ownership of malaria prevention and care. The Principal Dr. D. R. Jadage sir guided our students about malarial cause & prevention.

On 25<sup>th</sup> April, on the occasion of World Malaria Day, a public awareness rally was organized by Annasaheb Dange College of Pharmacy, Ashta from primary health center to Ashta Gaonbhag to Mirajwadi, Hubalwadi & Shirgaon create awareness about Malaria. The rally was flagged off with the oath of Malaria Free India. The rally was concluded in the presence of the Principal & Convener, & student.