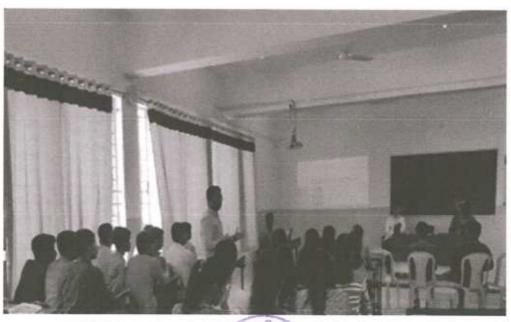

### **WORLD ASTHMA DAY PROGRAM**

Topic :

Asthma: Pathophysiology, Diagnosis &

Management

Day & Date

Tuesday, 02nd May 2017

Name of Resource Person

Dr. Tushar Shelar

Assistant Professor

**Annasaheb Dange Ayurved Medical** 

College Ashta, Sangli, Maharashtra, India

**Total Participant** 

123

A session started at 11.30 am in class room. At the start of the program Social and Extension activity Coordinator Mr. S. N. Honmane, did welcome to all students & faculty members. On the behalf of our beloved Principal Dr. D. R. Jadage sir, Mr. S. N. Honmane sir given the brief welcome note regarding to the program. Mr. S. N. Honmane introduced resource person Dr. Tushar Shelar.

Dr. Tushar Shelar discussed about the World Asthma Day & its cause, prevention & treatment of Asthma and different types of viruses and how to manage it in different conditions. During this session he shared the presentation to all participants. Many students & faculty members interacted with the resource person. Parents & students also raised their doubts and Dr. Tushar Shelar has explained all these doubts clearly.

At the last a group photo was taken and then session ended.

Total 121 participants including students, parents and staff was attended the program.

ASHTA 416 301 PO

Principal

PRINCIPAL

Annasaheb Dange College of B. Pharmacy, Ashta.