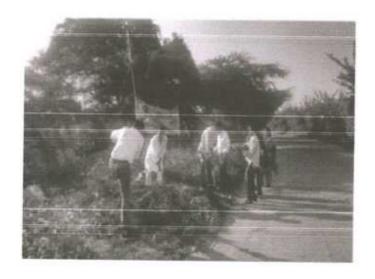

### World Malaria Day

25th April, 2017

Convener: Dr. D. R. Jadage, Principal, ADCBP, Ashta.

Organizing Secretary: Prof. S. M. Honmane, Assistant Professor

No. of Participant: 107

Venue: Shirgaon

Sant Dnyaneshwar Shikshan Santha's, Annasaheb Dange College of B. Pharmacy, Ashta has organized a Rally on the occasion of World Malaria Day. The aims to keep malaria high on the political agenda, mobilize additional resources, and empower communities to take ownership of malaria prevention and care. The Principal Dr. D. R. Jadage sir guided our students about malarial cause & prevention.

On 25<sup>th</sup> April, on the occasion of World Malaria Day, a public awareness rally was organized by Annasaheb Dange College of Pharmacy, Ashta from primary health center to Ashta Gaonbhag to Mirajwadi, Hubalwadi & Shirgaon create awareness about Malaria. The rally was flagged off with the oath of Malaria Free India. The rally was concluded in the presence of the Principal & Convener, & student.