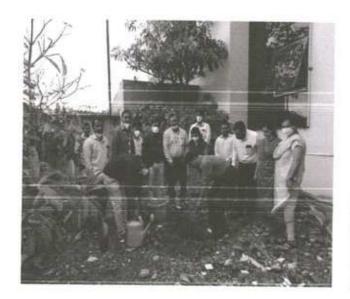

### World Malaria Day

25th April, 2017

Convener: Dr. D. R. Jadage, Principal, ADCBP, Ashta.

Organizing Secretary: Prof. S. M. Honmane, Assistant Professor

No. of Participant: 107

Venue: Shirgaon

Sant Dnyaneshwar Shikshan Santha's, Annasaheb Dange College of B. Pharmacy, Ashta has organized a Rally on the occasion of World Malaria Day. The aims to keep malaria high on the political agenda, mobilize additional resources, and empower communities to take ownership of malaria prevention and care. The Principal Dr. D. R. Jadage sir guided our students about malarial cause & prevention.

On 25<sup>th</sup> April, on the occasion of World Malaria Day, a public awareness rally was organized by Annasaheb Dange College of Pharmacy, Ashta from primary health center to Ashta Gaonbhag to Mirajwadi, Hubalwadi & Shirgaon create awareness about Malaria. The rally was flagged off with the oath of Malaria Free India. The rally was concluded in the presence of the Principal & Convener, & student.