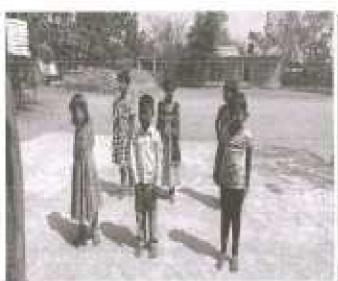

### World Malaria Day

25th April, 2017

Convener: Dr. D. R. Jadage, Principal, ADCBP, Ashta.

Organizing Secretary: Prof. S. M. Honmane, Assistant Professor

No. of Participant: 107

Venue: Shirgaon

Sant Dnyaneshwar Shikshan Santha's, Annasaheb Dange College of B. Pharmacy, Ashta has organized a Rally on the occasion of World Malaria Day. The aims to keep malaria high on the political agenda, mobilize additional resources, and empower communities to take ownership of malaria prevention and care. The Principal Dr. D. R. Jadage sir guided our students about malarial cause & prevention.

On 25<sup>th</sup> April, on the occasion of World Malaria Day, a public awareness rally was organized by Annasaheb Dange College of Pharmacy, Ashta from primary health center to Ashta Gaonbhag to Mirajwadi, Hubalwadi & Shirgaon create awareness about Malaria. The rally was flagged off with the oath of Malaria Free India. The rally was concluded in the presence of the Principal & Convener, & student.