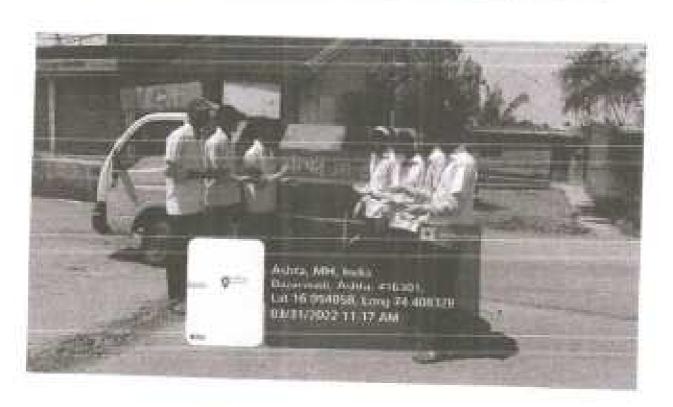

### World Malaria Day

25th April, 2017

Convener: Dr. D. R. Jadage, Principal, ADCBP, Ashta.

Organizing Secretary: Prof. S. M. Honmane, Assistant Professor

No. of Participant: 107

Venue: Shirgaon

Sant Dnyaneshwar Shikshan Santha's, Annasaheb Dange College of B. Pharmacy, Ashta has organized a Rally on the occasion of World Malaria Day. The aims to keep malaria high on the political agenda, mobilize additional resources, and empower communities to take ownership of malaria prevention and care. The Principal Dr. D. R. Jadage sir guided our students about malarial cause & prevention.

On 25<sup>th</sup> April, on the occasion of World Malaria Day, a public awareness rally was organized by Annasaheb Dange College of Pharmacy, Ashta from primary health center to Ashta Gaonbhag to Mirajwadi, Hubalwadi & Shirgaon create awareness about Malaria. The rally was flagged off with the oath of Malaria Free India. The rally was concluded in the presence of the Principal & Convener, & student.