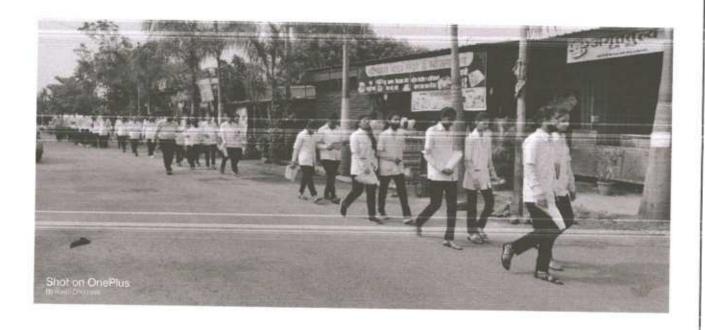

### World Malaria Day

25th April, 2017

Convener: Dr. D. R. Jadage, Principal, ADCBP, Ashta.

Organizing Secretary: Prof. S. M. Honmane, Assistant Professor

No. of Participant: 107

Venue: Shirgaon

Sant Dnyaneshwar Shikshan Santha's, Annasaheb Dange College of B. Pharmacy, Ashta has organized a Rally on the occasion of World Malaria Day. The aims to keep malaria high on the political agenda, mobilize additional resources, and empower communities to take ownership of malaria prevention and care. The Principal Dr. D. R. Jadage sir guided our students about malarial cause & prevention.

On 25<sup>th</sup> April, on the occasion of World Malaria Day, a public awareness rally was organized by Annasaheb Dange College of Pharmacy, Ashta from primary health center to Ashta Gaonbhag to Mirajwadi, Hubalwadi & Shirgaon create awareness about Malaria. The rally was flagged off with the oath of Malaria Free India. The rally was concluded in the presence of the Principal & Convener, & student.