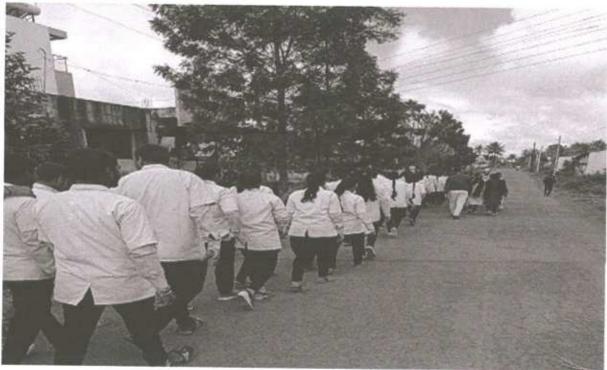

### World Malaria Day

25th April, 2017

Convener: Dr. D. R. Jadage, Principal, ADCBP, Ashta.

Organizing Secretary: Prof. S. M. Honmane, Assistant Professor

No. of Participant: 107

Venue: Shirgaon

Sant Dnyaneshwar Shikshan Santha's, Annasaheb Dange College of B. Pharmacy, Ashta has organized a Rally on the occasion of World Malaria Day. The aims to keep malaria high on the political agenda, mobilize additional resources, and empower communities to take ownership of malaria prevention and care. The Principal Dr. D. R. Jadage sir guided our students about malarial cause & prevention.

On 25<sup>th</sup> April, on the occasion of World Malaria Day, a public awareness rally was organized by Annasaheb Dange College of Pharmacy, Ashta from primary health center to Ashta Gaonbhag to Mirajwadi, Hubalwadi & Shirgaon create awareness about Malaria. The rally was flagged off with the oath of Malaria Free India. The rally was concluded in the presence of the Principal & Convener, & student.