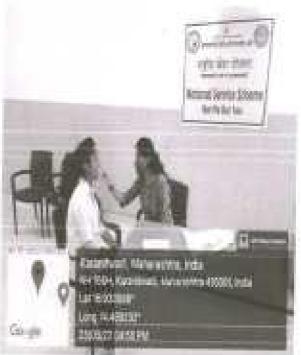

### **WORLD ASTHMA DAY PROGRAM**

Topic :

Asthma: Pathophysiology, Diagnosis &

Management

Day & Date

Tuesday, 02nd May 2017

Name of Resource Person

Dr. Tushar Shelar

Assistant Professor

**Annasaheb Dange Ayurved Medical** 

College Ashta, Sangli, Maharashtra, India

**Total Participant** 

123

A session started at 11.30 am in class room. At the start of the program Social and Extension activity Coordinator Mr. S. N. Honmane, did welcome to all students & faculty members. On the behalf of our beloved Principal Dr. D. R. Jadage sir, Mr. S. N. Honmane sir given the brief welcome note regarding to the program. Mr. S. N. Honmane introduced resource person Dr. Tushar Shelar.

Dr. Tushar Shelar discussed about the World Asthma Day & its cause, prevention & treatment of Asthma and different types of viruses and how to manage it in different conditions. During this session he shared the presentation to all participants. Many students & faculty members interacted with the resource person. Parents & students also raised their doubts and Dr. Tushar Shelar has explained all these doubts clearly.