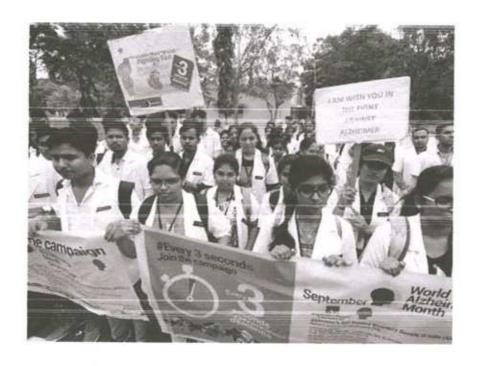

up> each year. On this day, the world concentrates its efforts on creating awareness of Alzheimer's disease. The disease is among the most prevalent forms of dementia; a set of disorders that disrupt mental function.

World Alzheimer's Month, an international initiative to combat stigma and raise awareness of dementia, will celebrate its sixth year in September 2017. Dementia strikes someone somewhere in the globe every four seconds. The impact of September's campaign is growing, but the stigmatization and misinformation that surrounds dementia remains a global problem. As a part of Alzheimer's Day,107 students & staff participated in the rally, conducted by Annasaheb Dange College of Pharmacy, Ashta, at Mirajwadi, Shirgaon & Hubalwadi village to create awareness about Alzheimer's Day.









Principal
PRINCIPAL
Annasaheb Dange College of
B. Pharmacy, Ashta.



### Sant Dnyaneshwar Shikshan Santha's Annasaheb Dange College of B. Pharmacy, Ashta



Tal. - Walwa, Dist.- Sangli, Maharashtra, India 416 301

### **Alzheimer Day**

#### Remember Me

(21st Sep 2017)

#### List of Attendance

| List of Attendance |                           |              |
|--------------------|---------------------------|--------------|
| Sr.<br>No.         | Name of Student           | Signature    |
| 1.                 | Ajetrao Supriya Dhanaji   | Cut.         |
| 2.                 | Apate Pratiksha Sanjay    | Ban          |
| 3.                 | Badave Pratik Pravin      | B. P. S      |
| 4.                 | Badgire Akash Bhalchandra | (B) Nacost V |
| 5.                 | Bandgar Adi