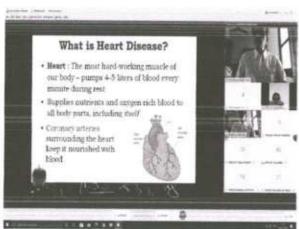

joined the webinar and gained knowledge regarding heart diseases. The Doctor had discussed many topics related to heart, prevention of heart diseases, symptoms, risks, diet to be taken and things to follow daily to be healthy etc.







# Topics Discussed:

- ☐ What is Heart Disease?
- ☐ What is Atherosclerosis?
- ☐ What is Coronary Artery Disease?
- ☐ Are other organs affected?
- ☐ Symptoms of Heart Disease?
- ☐ What Increases the risk?
- ☐ Good vs. Bad Cholesterol?
- ☐ Obesity?
- ☐ Various reasons that causes heart diseases? (Smoking, physical inactivity, Alcohol, Diabetes)
- ☐ Preventing Steps to protect Heart.
- ☐ Dietary Guidelines
- □ Exercise
- $\hfill\Box$  Stop Smoking and Alcohol Consumption
- ☐ Controlling Blood Pressure
- ☐ Controlling Blood Sugar
- Reducing Cholesterol















Julins



Principal
PRINCIPAL
Annasaheb Dange College of

B. Pharmacy, Ashta.



# Sant Dnyaneshwar Shikshan Sanstha's Annasaheb Dange College of B. Pharmacy, Ashta



Tal. - Walwa, Dist.- Sangli, Maharashtra, India 416 301

# TREE PLANTATION

Day & Date

: Monday, 16/11/2020

Time

: 10.00 am

Chief Guest

: Prof. R. A. Kanai

(Executive Director, SDSS)

Invites

: Dr. (Prof) R. B. Jadhav (Principal, ADCBP, Ashta),

Mr. S. J. Sajane (Asst. Prof, ADCBP, Ashta),

Teaching and non-teaching staff, students and other

Peoples

Organized By

Annasaheb Dange College of Pharmacy, Ashta

Venue

: Annasaheb Dange College of Pharmacy, Ashta

No. of Participants

23



# TREE PLANTATION

Trees are essentially human and other living organisms livestock. They have unconditionally provided us