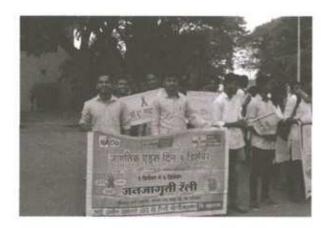

### World Malaria Day

25th April, 2017

Convener: Dr. D. R. Jadage, Principal, ADCBP, Ashta.

Organizing Secretary: Prof. S. M. Honmane, Assistant Professor

No. of Participant: 107

Venue: Shirgaon

Sant Dnyaneshwar Shikshan Santha's, Annasaheb Dange College of B. Pharmacy, Ashta has organized a Rally on the occasion of World Malaria Day. The aims to keep malaria high on the political agenda, mobilize additional resources, and empower communities to take ownership of malaria prevention and care. The Principal Dr. D. R. Jadage sir guided our students about malarial cause & prevention.

On 25<sup>th</sup> April, on the occasion of World Malaria Day, a public awareness rally was organized by Annasaheb Dange College of Pharmacy, Ashta from primary health center to Ashta Gaonbhag to Mirajwadi, Hubalwadi & Shirgaon create awareness about Malaria. The rally was flagged off with the oath of Malaria Free India. The rally was concluded in the presence of the Principal & Convener, & student.