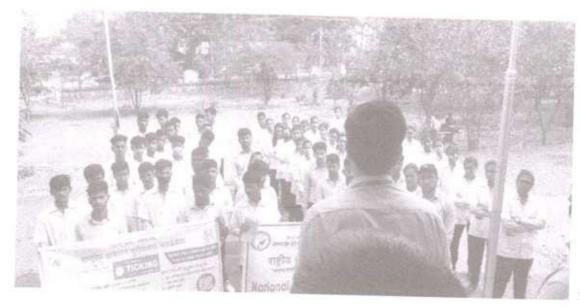

### World Malaria Day

25th April, 2017

Convener: Dr. D. R. Jadage, Principal, ADCBP, Ashta.

Organizing Secretary: Prof. S. M. Honmane, Assistant Professor

No. of Participant: 107

Venue: Shirgaon

Sant Dnyaneshwar Shikshan Santha's, Annasaheb Dange College of B. Pharmacy, Ashta has organized a Rally on the occasion of World Malaria Day. The aims to keep malaria high on the political agenda, mobilize additional resources, and empower communities to take ownership of malaria prevention and care. The Principal Dr. D. R. Jadage sir guided our students about malarial cause & prevention.

On 25<sup>th</sup> April, on the occasion of World Malaria Day, a public awareness rally was organized by Annasaheb Dange College of Pharmacy, Ashta from primary health center to Ashta Gaonbhag to Mirajwadi, Hubalwadi & Shirgaon create awareness about Malaria. The rally was flagged off with the oath of Malaria Free India. The rally was concluded in the presence of the Principal & Convener, & student.