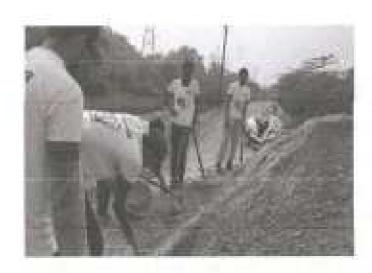

### World Malaria Day

25th April, 2017

Convener: Dr. D. R. Jadage, Principal, ADCBP, Ashta.

Organizing Secretary: Prof. S. M. Honmane, Assistant Professor

No. of Participant: 107

Venue: Shirgaon

Sant Dnyaneshwar Shikshan Santha's, Annasaheb Dange College of B. Pharmacy, Ashta has organized a Rally on the occasion of World Malaria Day. The aims to keep malaria high on the political agenda, mobilize additional resources, and empower communities to take ownership of malaria prevention and care. The Principal Dr. D. R. Jadage sir guided our students about malarial cause & prevention.

On 25<sup>th</sup> April, on the occasion of World Malaria Day, a public awareness rally was organized by Annasaheb Dange College of Pharmacy, Ashta from primary health center to Ashta Gaonbhag to Mirajwadi, Hubalwadi & Shirgaon create awareness about Malaria. The rally was flagged off with the oath of Malaria Free India. The rally was concluded in the presence of the Principal & Convener, & student.