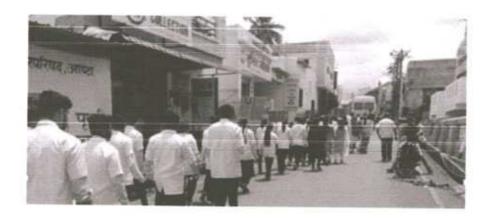

### World Malaria Day

25th April, 2017

Convener: Dr. D. R. Jadage, Principal, ADCBP, Ashta.

Organizing Secretary: Prof. S. M. Honmane, Assistant Professor

No. of Participant: 107

Venue: Shirgaon

Sant Dnyaneshwar Shikshan Santha's, Annasaheb Dange College of B. Pharmacy, Ashta has organized a Rally on the occasion of World Malaria Day. The aims to keep malaria high on the political agenda, mobilize additional resources, and empower communities to take ownership of malaria prevention and care. The Principal Dr. D. R. Jadage sir guided our students about malarial cause & prevention.

On 25<sup>th</sup> April, on the occasion of World Malaria Day, a public awareness rally was organized by Annasaheb Dange College of Pharmacy, Ashta from primary health center to Ashta Gaonbhag to Mirajwadi, Hubalwadi & Shirgaon create awareness about Malaria. The rally was flagged off with the oath of Malaria Free India. The rally was concluded in the presence of the Principal & Convener, & student.