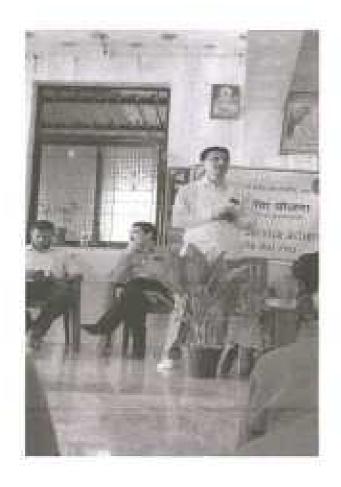

### World Malaria Day

25th April, 2017

Convener: Dr. D. R. Jadage, Principal, ADCBP, Ashta.

Organizing Secretary: Prof. S. M. Honmane, Assistant Professor

No. of Participant: 107

Venue: Shirgaon

Sant Dnyaneshwar Shikshan Santha's, Annasaheb Dange College of B. Pharmacy, Ashta has organized a Rally on the occasion of World Malaria Day. The aims to keep malaria high on the political agenda, mobilize additional resources, and empower communities to take ownership of malaria prevention and care. The Principal Dr. D. R. Jadage sir guided our students about malarial cause & prevention.

On 25<sup>th</sup> April, on the occasion of World Malaria Day, a public awareness rally was organized by Annasaheb Dange College of Pharmacy, Ashta from primary health center to Ashta Gaonbhag to Mirajwadi, Hubalwadi & Shirgaon create awareness about Malaria. The rally was flagged off with the oath of Malaria Free India. The rally was concluded in the presence of the Principal & Convener, & student.