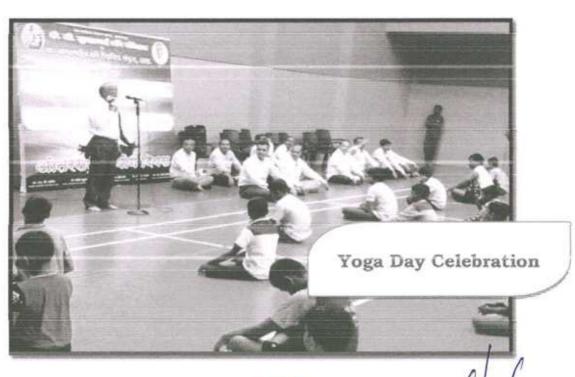

College of B. Pharmacy, Ashta in association with Arpan Blood Bank, Kolhapur on the auspicious occasion of 83<sup>rd</sup> Birthday of Hon. Shri. Annasaheb Dange (Appa), Ex. Minister & Founder Chairman of Sant Dnyaneshwar Shikshan Sanstha, Islampur.
  - Total 115 volunteers came forward to donate blood during camp which includes teaching and non-teaching staff, students.
- ♣ Organized Tree Plantation programme on 9<sup>th</sup> July 2019 by Sant Dnyaneshwar Shikshan Sanstha's Annasaheb Dange College of B. Pharmacy, Ashta on the auspicious occasion of 83<sup>rd</sup> Birthday of Hon. Shri. Annasaheb Dange (Appa), Ex. Minister & Founder Chairman of Sant Dnyaneshwar Shikshan Sanstha, Islampur.

Annasahab Bango Colleg a di B. Phaanasy, Ashta.

## **PHOTOS**

### A] NSS Regular Activities-







PRINCIPAL
Annessheb Danse College of







Annexales Described of

### B] NSS Special Camp @ Mirajwadi-





B. Phomoscy, Ashia.













Annasaheb Darung College of B. Phys. recy. Psinta.





Annasaheb Dange Collega of B. Pharmacy, Ashta. Prof. Ashish K. Mullani NSS Programme Officer



# Sant Dnyaneshwar Shikshan Sanstha's Annasaheb Dange College of B. Pharmacy, Ashta



Tal. - Walwa, Dist.- Sangli, Maharashtra, India 416 301

# A Report on International Yoga Day

"Yoga at Home and Yoga with Family"

Conducted on 21st June 2020

(On Occasion of Yoga Day)

Date of the Event: Sunday, 21st June 2020

Name of the Event: International Yoga Day

Venue: Online

No. of Participants: 135

International Yoga Day celebration was organized by Annasaheb Dange College of Pharmacy, Ashta on O