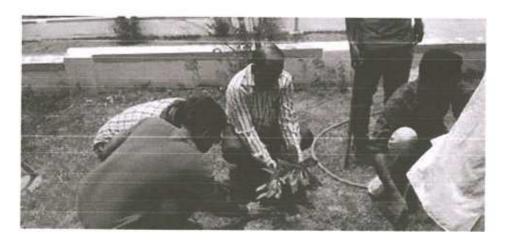

### World Malaria Day

25th April, 2017

Convener: Dr. D. R. Jadage, Principal, ADCBP, Ashta.

Organizing Secretary: Prof. S. M. Honmane, Assistant Professor

No. of Participant: 107

Venue: Shirgaon

Sant Dnyaneshwar Shikshan Santha's, Annasaheb Dange College of B. Pharmacy, Ashta has organized a Rally on the occasion of World Malaria Day. The aims to keep malaria high on the political agenda, mobilize additional resources, and empower communities to take ownership of malaria prevention and care. The Principal Dr. D. R. Jadage sir guided our students about malarial cause & prevention.

On 25<sup>th</sup> April, on the occasion of World Malaria Day, a public awareness rally was organized by Annasaheb Dange College of Pharmacy, Ashta from primary health center to Ashta Gaonbhag to Mirajwadi, Hubalwadi & Shirgaon create awareness about Malaria. The rally was flagged off with the oath of Malaria Free India. The rally was concluded in the presence of the Principal & Convener, & student.