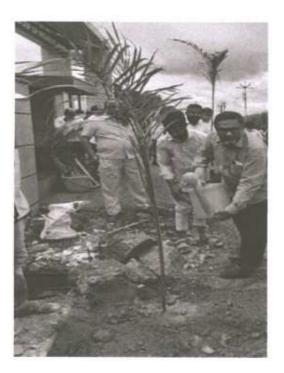

trees. Volunteers planted 70 trees from 10.00 am to 12.30 pm. Mr. D. R. Jadage sir, Mr. S. J. Sajane, Mr. R. A. Jagtap, present for the same.

So taking consideration of tree plantation our Annasaheb Dange College of Pharmacy, Ashta was take a put forward to plant the trees in the campus area as well as Ashta city on the guidance of Hon. Adv. Chiman Bhau Dange Secretary of the Sant Dnyaneshwar Shikshan Santha's & Prof. R. A. Kanai Sir Executive Director Sant Dnyaneshwar Shikshan Santha's Islampur.

The plantation was inaugurated in the hands of Prof. R. A. Kanai. Mr. S. N. Monmane delivered welcome address and highlighted the purpose of organizing

this Tree Plantation, Dr. D. R. Jadage felicitated chief guest Prof. R. A. Kanai and his team were felicitated by dignitaries on the dais.







Principal
PRINCIPAL
Annasaheb Dange College of,
B. Pharmacy, Ashta



# Sant Dnyaneshwar Shikshan Santha's Annasaheb Dange College of B. Pharmacy, Ashta





# **Tree Plantation**

Venue: Annasaheb Dange College of B. Pharmacy Ashta.

(15th Aug, 2017)

### List of Attendance

| Sr.<br>No. | Name of Student           | Signature    |
|------------|---------------------------|--------------|
| 1.         | Ajetrao Supriya Dhanaji   | Aprilo       |
| 2.         | Apate Pratiksha Sanjay    | 12 spy       |
| 3.         | Badave Pratik Pravin      | PRBadore     |
| 4.         | Badgire Akash Bhalchandra | AB Badgive   |
| 5.         | Bandgar Aditya Ashok      | B-A-Ashok    |
| 6.         | Barkade Shital Maruti     | shirted      |
| 7.         | Bhandare Pranali Anandrao | gearti-