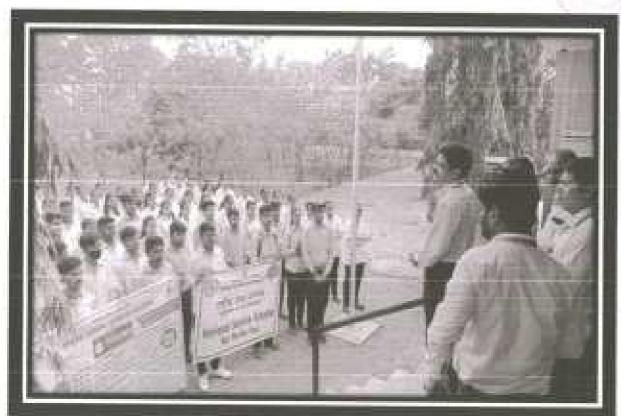

### World Malaria Day

25th April, 2017

Convener: Dr. D. R. Jadage, Principal, ADCBP, Ashta.

Organizing Secretary: Prof. S. M. Honmane, Assistant Professor

No. of Participant: 107

Venue: Shirgaon

Sant Dnyaneshwar Shikshan Santha's, Annasaheb Dange College of B. Pharmacy, Ashta has organized a Rally on the occasion of World Malaria Day. The aims to keep malaria high on the political agenda, mobilize additional resources, and empower communities to take ownership of malaria prevention and care. The Principal Dr. D. R. Jadage sir guided our students about malarial cause & prevention.

On 25<sup>th</sup> April, on the occasion of World Malaria Day, a public awareness rally was organized by Annasaheb Dange College of Pharmacy, Ashta from primary health center to Ashta Gaonbhag to Mirajwadi, Hubalwadi & Shirgaon create awareness about Malaria. The rally was flagged off with the oath of Malaria Free India. The rally was concluded in the presence of the Principal & Convener, & student.