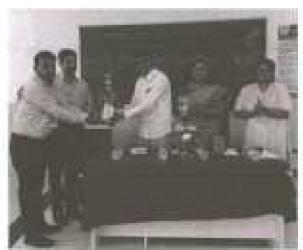

Sir also said that the treatment of Asthma is Short-acting beta-agonists are the first choice for quick relief of asthma symptoms. They include Albuterol, Epinephrine and Levalbuterol.

Finally, Mr. S. N. Honmane, Asst. Prof. gave vote of thanks. The effort of Dr. Tushar Shelar was honored by 'A Letter of Appreciation'.

At the last a group photo was taken and then session ended.

Total 121 participants including students, parents and staff was attended the program.

ASHTA 416 301 PO

Principal

PRINCIPAL

Annasaheb Dange College of B. Pharmacy, Ashta.