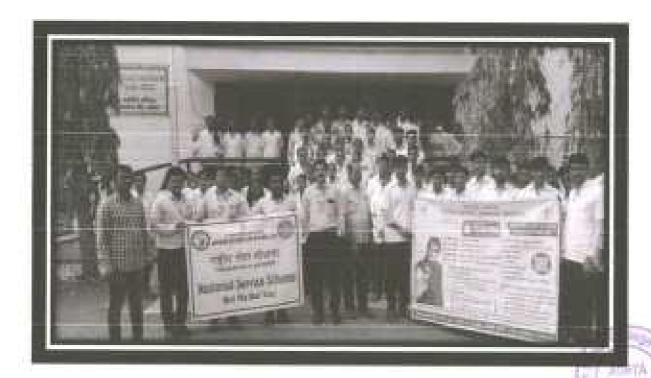

### World Malaria Day

25th April, 2017

Convener: Dr. D. R. Jadage, Principal, ADCBP, Ashta.

Organizing Secretary: Prof. S. M. Honmane, Assistant Professor

No. of Participant: 107

Venue: Shirgaon

Sant Dnyaneshwar Shikshan Santha's, Annasaheb Dange College of B. Pharmacy, Ashta has organized a Rally on the occasion of World Malaria Day. The aims to keep malaria high on the political agenda, mobilize additional resources, and empower communities to take ownership of malaria prevention and care. The Principal Dr. D. R. Jadage sir guided our students about malarial cause & prevention.

On 25<sup>th</sup> April, on the occasion of World Malaria Day, a public awareness rally was organized by Annasaheb Dange College of Pharmacy, Ashta from primary health center to Ashta Gaonbhag to Mirajwadi, Hubalwadi & Shirgaon create awareness about Malaria. The rally was flagged off with the oath of Malaria Free India. The rally was concluded in the presence of the Principal & Convener, & student.