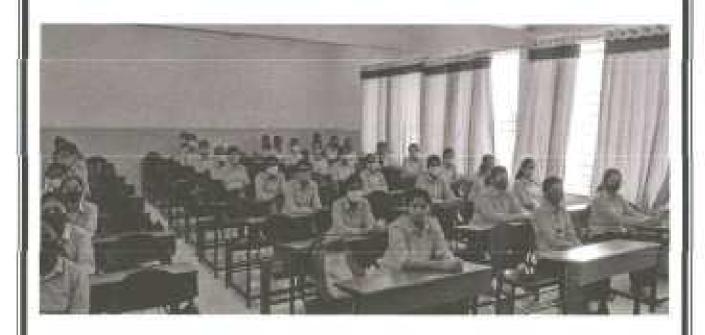

### **WORLD ASTHMA DAY PROGRAM**

Topic :

Asthma: Pathophysiology, Diagnosis &

Management

Day & Date

Tuesday, 02nd May 2017

Name of Resource Person

Dr. Tushar Shelar

Assistant Professor

**Annasaheb Dange Ayurved Medical** 

College Ashta, Sangli, Maharashtra, India

**Total Participant** 

123

A session started at 11.30 am in class room. At the start of the program Social and Extension activity Coordinator Mr. S. N. Honmane, did welcome to all students & faculty members. On the behalf of our beloved Principal Dr. D. R. Jadage sir, Mr. S. N. Honmane sir given the brief welcome note regarding to the program. Mr. S. N. Honmane introduced resource person Dr. Tushar Shelar.

At the last a group photo was taken and then session ended.

Total 121 participants including students, parents and staff was attended the program.

ASHTA 416 301 PO

Principal

PRINCIPAL

Annasaheb Dange College of B. Pharmacy, Ashta.