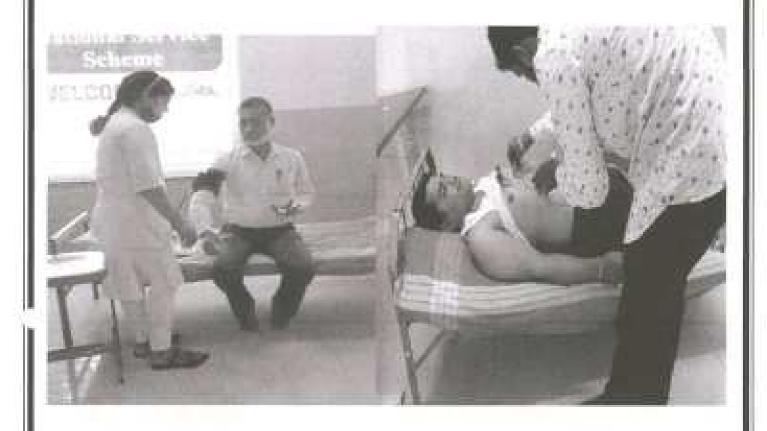

### **WORLD ASTHMA DAY PROGRAM**

Topic :

Asthma: Pathophysiology, Diagnosis &

Management

Day & Date

Tuesday, 02nd May 2017

Name of Resource Person

Dr. Tushar Shelar

Assistant Professor

**Annasaheb Dange Ayurved Medical** 

College Ashta, Sangli, Maharashtra, India

**Total Participant** 

123

A session started at 11.30 am in class room. At the start of the program Social and Extension activity Coordinator Mr. S. N. Honmane, did welcome to all students & faculty members. On the behalf of our beloved Principal Dr. D. R. Jadage sir, Mr. S. N. Honmane sir given the brief welcome note regarding to the program. Mr. S. N. Honmane introduced resource person Dr. Tushar Shelar.

At the last a group photo was taken and then session ended.

Total 121 participants including students, parents and staff was attended the program.

ASHTA 416 301 PO

Principal

PRINCIPAL

Annasaheb Dange College of B. Pharmacy, Ashta.