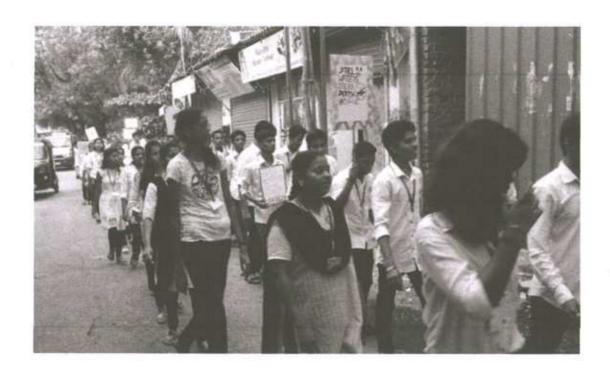

### World Malaria Day

25th April, 2017

Convener: Dr. D. R. Jadage, Principal, ADCBP, Ashta.

Organizing Secretary: Prof. S. M. Honmane, Assistant Professor

No. of Participant: 107

Venue: Shirgaon

Sant Dnyaneshwar Shikshan Santha's, Annasaheb Dange College of B. Pharmacy, Ashta has organized a Rally on the occasion of World Malaria Day. The aims to keep malaria high on the political agenda, mobilize additional resources, and empower communities to take ownership of malaria prevention and care. The Principal Dr. D. R. Jadage sir guided our students about malarial cause & prevention.

On 25<sup>th</sup> April, on the occasion of World Malaria Day, a public awareness rally was organized by Annasaheb Dange College of Pharmacy, Ashta from primary health center to Ashta Gaonbhag to Mirajwadi, Hubalwadi & Shirgaon create awareness about Malaria. The rally was flagged off with the oath of Malaria Free India. The rally was concluded in the presence of the Principal & Convener, & student.