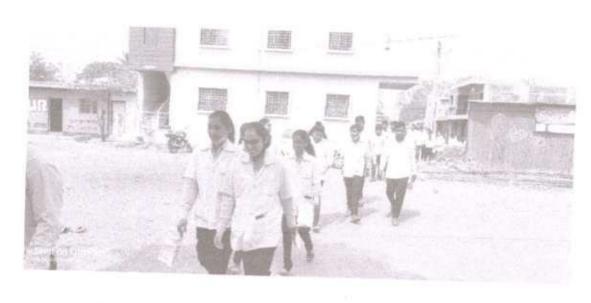

### World Malaria Day

25th April, 2017

Convener: Dr. D. R. Jadage, Principal, ADCBP, Ashta.

Organizing Secretary: Prof. S. M. Honmane, Assistant Professor

No. of Participant: 107

Venue: Shirgaon

Sant Dnyaneshwar Shikshan Santha's, Annasaheb Dange College of B. Pharmacy, Ashta has organized a Rally on the occasion of World Malaria Day. The aims to keep malaria high on the political agenda, mobilize additional resources, and empower communities to take ownership of malaria prevention and care. The Principal Dr. D. R. Jadage sir guided our students about malarial cause & prevention.

On 25<sup>th</sup> April, on the occasion of World Malaria Day, a public awareness rally was organized by Annasaheb Dange College of Pharmacy, Ashta from primary health center to Ashta Gaonbhag to Mirajwadi, Hubalwadi & Shirgaon create awareness about Malaria. The rally was flagged off with the oath of Malaria Free India. The rally was concluded in the presence of the Principal & Convener, & student.