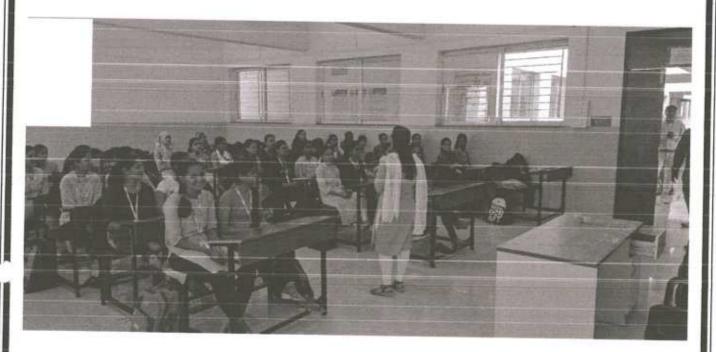

### **WORLD ASTHMA DAY PROGRAM**

Topic :

Asthma: Pathophysiology, Diagnosis &

Management

Day & Date

Tuesday, 02nd May 2017

Name of Resource Person

Dr. Tushar Shelar

Assistant Professor

**Annasaheb Dange Ayurved Medical** 

College Ashta, Sangli, Maharashtra, India

**Total Participant** 

123

A session started at 11.30 am in class room. At the start of the program Social and Extension activity Coordinator Mr. S. N. Honmane, did welcome to all students & faculty members. On the behalf of our beloved Principal Dr. D. R. Jadage sir, Mr. S. N. Honmane sir given the brief welcome note regarding to the program. Mr. S. N. Honmane introduced resource person Dr. Tushar Shelar.

Dr. Tushar Shelar discussed about the World Asthma Day & its cause, prevention & treatment of Asthma and different types of viruses and how to manage it in different conditions. During this session he shared the presentation to all participants. Many students & faculty members interacted with the resource person. Parents & students also raised their doubts and Dr. Tushar Shelar has explained all these doubts clearly.