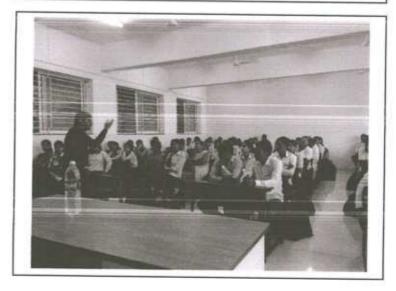

### **WORLD ASTHMA DAY PROGRAM**

Topic :

Asthma: Pathophysiology, Diagnosis &

Management

Day & Date

Tuesday, 02nd May 2017

Name of Resource Person

Dr. Tushar Shelar

Assistant Professor

**Annasaheb Dange Ayurved Medical** 

College Ashta, Sangli, Maharashtra, India

**Total Participant** 

123

A session started at 11.30 am in class room. At the start of the program Social and Extension activity Coordinator Mr. S. N. Honmane, did welcome to all students & faculty members. On the behalf of our beloved Principal Dr. D. R. Jadage sir, Mr. S. N. Honmane sir given the brief welcome note regarding to the program. Mr. S. N. Honmane introduced resource person Dr. Tushar Shelar.

Dr. Tushar Shelar discussed about the World Asthma Day & its cause, prevention & treatment of Asthma and different types of viruses and how to manage it in different conditions. During this session he shared the presentation to all participants. Many students & faculty members interacted with the resource person. Parents & students also raised their doubts and Dr. Tushar Shelar has explained all these doubts clearly.