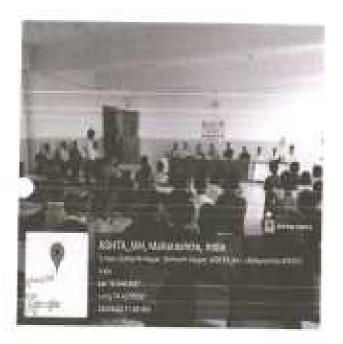

### World Malaria Day

25th April, 2017

Convener: Dr. D. R. Jadage, Principal, ADCBP, Ashta.

Organizing Secretary: Prof. S. M. Honmane, Assistant Professor

No. of Participant: 107

Venue: Shirgaon

Sant Dnyaneshwar Shikshan Santha's, Annasaheb Dange College of B. Pharmacy, Ashta has organized a Rally on the occasion of World Malaria Day. The aims to keep malaria high on the political agenda, mobilize additional resources, and empower communities to take ownership of malaria prevention and care. The Principal Dr. D. R. Jadage sir guided our students about malarial cause & prevention.

On 25<sup>th</sup> April, on the occasion of World Malaria Day, a public awareness rally was organized by Annasaheb Dange College of Pharmacy, Ashta from primary health center to Ashta Gaonbhag to Mirajwadi, Hubalwadi & Shirgaon create awareness about Malaria. The rally was flagged off with the oath of Malaria Free India. The rally was concluded in the presence of the Principal & Convener, & student.