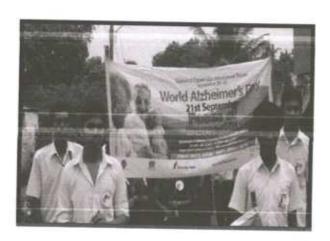

entia. The number of people living with dementia around the world is expected to almost double every 20 years, reaching 131.5 million people by 2050. In India, more than 4 million people have some form of dementia.

World Alzheimer's Month, an international initiative to combat stigma and raise awareness of dementia, will celebrate its sixth year in September 2019. Dementia strikes someone somewhere in the globe every four seconds. The impact of September's campaign is growing, but the stigmatization and misinformation that surrounds dementia remains a global problem. As a part of Alzheimer's Day, 95 students & staff participated in the rally, conducted by Annasaheb Dange College of Pharmacy, Ashta, at Mirajwadi, Shirgaon & Hubalwadi village to create awareness about Alzheimer's Day.









Annasahed Dange College of B. Pharmacy, Ashta.



#### Sant Dnyaneshwar Shikshan Santha's Annasaheb Dange College of B. Pharmacy, Ashta

Tal. - Walwa, Dist.- Sangli, Maharashtra, India 416 301



## **World Alzheimer Day**

(21/09/2019) List of Attendance

| 1. Ajetrao Supriya Dhanaji 2. Apate Pratiksha Sanjay 3. Badave Pratik Pravin 4. Badgire Akash Bhalchandra 5. Bandgar Aditya Ashok 6. Barkade Shital Maruti 7. Bhandare Pranali Anandrao 8. Bhise Harshada Hanumant 9. Chavan Raju Vitthal 10. Chavan Shubham Vitthal 11. Chougale Snehal Suresh 12. Chougule Mahan Mahadeo 13. Chougule Priyanka Baburao 14. Dabhole Siddhesh Gajanan 15. Dadel Aasiya Jabbar 16. Dahiphale Jyoti Bhagwat 17. Dangare Vedashri Sanjay 18. Daware Harshda H 19. Desai Abhishek Taygonda 20. Desai Sadashiv Ramesh 21. Dhik