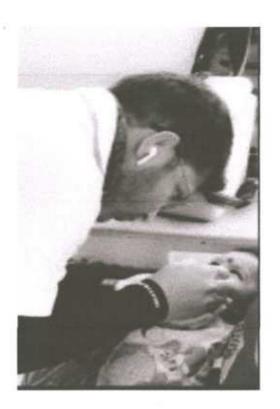

### World Malaria Day

25th April, 2017

Convener: Dr. D. R. Jadage, Principal, ADCBP, Ashta.

Organizing Secretary: Prof. S. M. Honmane, Assistant Professor

No. of Participant: 107

Venue: Shirgaon

Sant Dnyaneshwar Shikshan Santha's, Annasaheb Dange College of B. Pharmacy, Ashta has organized a Rally on the occasion of World Malaria Day. The aims to keep malaria high on the political agenda, mobilize additional resources, and empower communities to take ownership of malaria prevention and care. The Principal Dr. D. R. Jadage sir guided our students about malarial cause & prevention.

On 25<sup>th</sup> April, on the occasion of World Malaria Day, a public awareness rally was organized by Annasaheb Dange College of Pharmacy, Ashta from primary health center to Ashta Gaonbhag to Mirajwadi, Hubalwadi & Shirgaon create awareness about Malaria. The rally was flagged off with the oath of Malaria Free India. The rally was concluded in the presence of the Principal & Convener, & student.