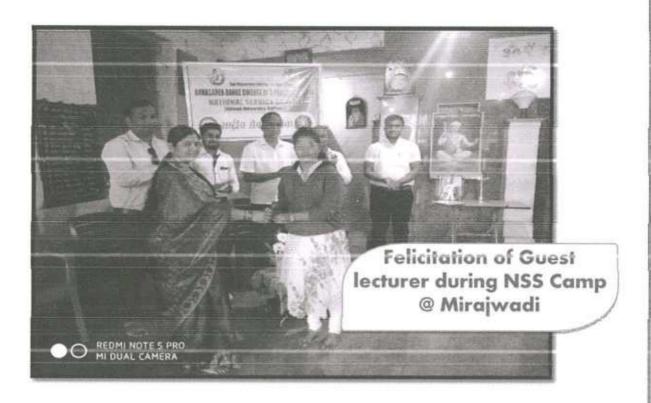

ri. Annasaheb Dange (Appa), Ex. Minister & Founder Chairman of Sant Dnyaneshwar Shikshan Sanstha, Islampur.
  - Total 115 volunteers came forward to donate blood during camp which includes teaching and non-teaching staff, students.
- ♣ Organized Tree Plantation programme on 9<sup>th</sup> July 2019 by Sant Dnyaneshwar Shikshan Sanstha's Annasaheb Dange College of B. Pharmacy, Ashta on the auspicious occasion of 83<sup>rd</sup> Birthday of Hon. Shri. Annasaheb Dange (Appa), Ex. Minister & Founder Chairman of Sant Dnyaneshwar Shikshan Sanstha, Islampur.

Annasahab Bango Colleg a di B. Phaanasy, Ashta.

## **PHOTOS**

### A] NSS Regular Activities-







PRINCIPAL
Annessheb Danse College of







Annexales Described of

### B] NSS Special Camp @ Mirajwadi-





B. Phomoscy, Ashia.













Annasaheb Darung College of B. Phys. recy. Psinta.





Annasaheb Dange Collega of B. Pharmacy, Ashta. Prof. Ashish K. Mullani NSS Programme Officer



# Sant Dnyaneshwar Shikshan Sanstha's Annasaheb Dange College of B. Pharmacy, Ashta



Tal. - Walwa, Dist.- Sangli, Maharashtra, India 416 301

# A Report on International Yoga Day

"Yoga at Home and Yoga with Family"

Conducted on 21st June 2020

(On Occasion of Yoga Day)

Date of the Event: Sunday, 21st June 2020

Name of the Event: International Yoga Day

Venue: Online

No. of Participants: 135

International Yoga Day celebration was organized by Annasaheb Dange College of Pharmacy, Ashta on Online Mode on 21st June, 2020.

Annasaheb Dange College of Pharmacy, Ashta & NSS Cell organized International Yoga Day on 21<sup>st</sup> June