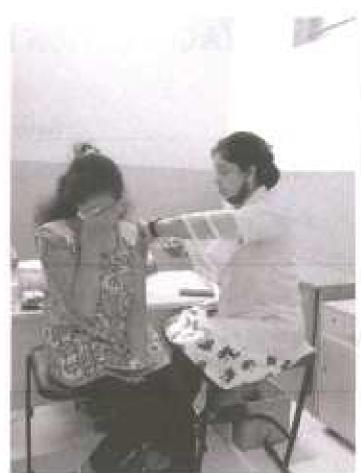

hield & Covaxin as 1° & 2°d dose as per their vaccination schedule and were asked to follow the suggestions as per Doctor's advice.

Chairman Shri, Annasaheb Donge, Secretary Adv. Rajendra Dange, Executive Director, Prof. R. A. Kanai, Sant Dyneshwar Shikshan Sanstha, Islampur, Principal Prof (Dr.) M. G. Saralaya Principal, ADCBP, Prof (Dr.) A. G. Wali Principal, ADAM have given their full support to the vaccination programme in every way. Around 11 staff members & 46 students have taken their I<sup>a</sup> or II<sup>ad</sup> dose Covishield/Covavin

Finally, Mr. H. P. Khade Asst. Prof. propose vote of thanks.

Total 57 participants including teaching staff, non-teaching staff & students was taken benefits of vaccination drive.



PRINCIPAL Annasaheb Dange College of B. Pharmacy, Ashta.









# ANNASAHEB DANGE COLLEGE OF PHARMACY, ASHTA

## Vaccination Drive 2021-22

| Sr. | Name of student                         | Class                 | Vac    | cine         |
|-----|-----------------------------------------|-----------------------|--------|--------------|
| No. |                                         |                       | Dose-I | Dose-II      |
|     | Tenchir                                 | ng & Non-Teaching Sta | ſľ     | -            |
| Į.  | Sandip M. Horimane                      | 4                     | -      | []           |
| 2   | Harshad P. Khade                        | -                     | -      | II.          |
| 3   | Nilesh M. Jangade                       | -                     | -      | Ш            |
| 4   | Niranjan V. Patil