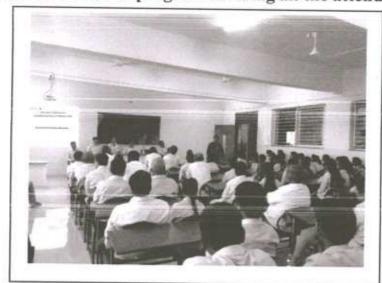

### **WORLD ASTHMA DAY PROGRAM**

Topic :

Asthma: Pathophysiology, Diagnosis &

Management

Day & Date

Tuesday, 02nd May 2017

Name of Resource Person

Dr. Tushar Shelar

Assistant Professor

**Annasaheb Dange Ayurved Medical** 

College Ashta, Sangli, Maharashtra, India

**Total Participant** 

123

A session started at 11.30 am in class room. At the start of the program Social and Extension activity Coordinator Mr. S. N. Honmane, did welcome to all students & faculty members. On the behalf of our beloved Principal Dr. D. R. Jadage sir, Mr. S. N. Honmane sir given the brief welcome note regarding to the program. Mr. S. N. Honmane introduced resource person Dr. Tushar Shelar.

Dr. Tushar Shelar discussed about the World Asthma Day & its cause, prevention & treatment of Asthma and different types of viruses and how to manage it in different conditions. During this session he shared the presentation to all participants. Many students & faculty members interacted with the resource person. Parents & students also raised their doubts and Dr. Tushar Shelar has explained all these doubts clearly.