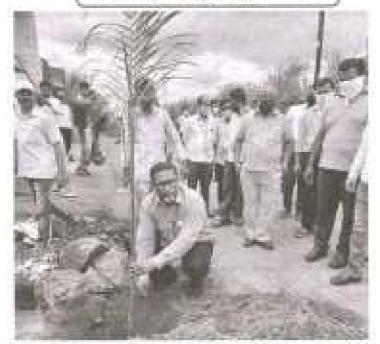

# List of extension and outreach programs conducted by the institution through NSS/NCC/Red cross/YRC etc

| Sr.<br>No. | Name of the activity                | Organizing unit/agency/ collaborating                                                                                                                                                                                                                                                                                                                                                                                                                                                                                                                                                                                                                                                                                                                                                                                                                                                                                                                                                                                                                                                                                                                                                                                                                                                                                                                                                                                                                                                                                                                                                                                                                                                                                                                                                                                                                                                                                                                                                                                                                                                                                          | Name of the scheme               | Year of the |
|------------|-------------------------------------|--------------------------------------------------------------------------------------------------------------------------------------------------------------------------------------------------------------------------------------------------------------------------------------------------------------------------------------------------------------------------------------------------------------------------------------------------------------------------------------------------------------------------------------------------------------------------------------------------------------------------------------------------------------------------------------------------------------------------------------------------------------------------------------------------------------------------------------------------------------------------------------------------------------------------------------------------------------------------------------------------------------------------------------------------------------------------------------------------------------------------------------------------------------------------------------------------------------------------------------------------------------------------------------------------------------------------------------------------------------------------------------------------------------------------------------------------------------------------------------------------------------------------------------------------------------------------------------------------------------------------------------------------------------------------------------------------------------------------------------------------------------------------------------------------------------------------------------------------------------------------------------------------------------------------------------------------------------------------------------------------------------------------------------------------------------------------------------------------------------------------------|----------------------------------|-------------|
| 01         | World Malaria Day                   | Grampanchayat Shirgaon                                                                                                                                                                                                                                                                                                                                                                                                                                                                                                                                                                                                                                                                                                                                                                                                                                                                                                                                                                                                                                                                                                                                                                                                                                                                                                                                                                                                                                                                                                                                                                                                                                                                                                                                                                                                                                                                                                                                                                                                                                                                                                         | Social & Extension Activity Cell | 2017-18     |
| 05         | World Asthma Day                    | Annasaheb Dange College of B Pharmacy, Ashta                                                                                                                                                                                                                                                                                                                                                                                                                                                                                                                                                                                                                                                                                                                                                                                                                                                                                                                                                                                                                                                                                                                                                                                                                                                                                                                                                                                                                                                                                                                                                                                                                                                                                                                                                                                                                                                                                                                                                                                                                                                                                   | Social & Extension Activity Cell | 2017-18     |
| 03         | World Environmental Day             | Annasaheb Dange College of B Pharmacy, Ashta                                                                                                                                                                                                                                                                                                                                                                                                                                                                                                                                                                                                                                                                                                                                                                                                                                                                                                                                                                                                                                                                                                                                                                                                                                                                                                                                                                                                                                                                                                                                                                                                                                                                                                                                                                                                                                                                                                                                                                                                                                                                                   | Social & Extension Activity Cell | 2017-18     |
| 04         | International Yoga Day              | Grampanchayat Mirajwadi, Hubalwadi, Shirgaon                                                                                                                                                                                                                                                                                                                                                                                                                                                                                                                                                                                                                                                                                                                                                                                                                                                                                                                                                                                                                                                                                                                                                                                                                                                                                                                                                                                                                                                                                                                                                                                                                                                                                                                                                                                                                                                                                                                                                                                                                                                                                   | Social & Extension Activity Cell | 2017-18     |
| 02         | Tree plantation                     | Grampanchayat Shirgaon                                                                                                                                                                                                                                                                                                                                                                                                                                                                                                                                                                                                                                                                                                                                                                                                                                                                                                                                                                                                                                                                                                                                                                                                                                                                                                                                                                                                                                                                                                                                                                                                                                                                                                                                                                                                                                                                                                                                                                                                                                                                                                         | Social & Extension Activity Cell | 2017-18     |
| 90         | Tree plantation                     | Grampanchayat Mirajwadi                                                                                                                                                                                                                                                                                                                                                                                                                                                                                                                                                                                                                                                                                                                                                                                                                                                                                                                                                                                                                                                                                                                                                                                                                                                                                                                                                                                                                                                                                                                                                                                                                                                                                                                                                                                                                                                                                                                                                                                                                                                                                                        | Social & Extension Activity Cell | 2017-18     |
| 07         | Tree plantation                     | Grampanchayat Hubalwadi                                                                                                                                                                                                                                                                                                                                                                                                                                                                                                                                                                                                                                                                                                                                                                                                                                                                                                                                                                                                                                                                                                                                                                                                                                                                                                                                                                                                                                                                                                                                                                                                                                                                                                                                                                                                                                                                                                                                                                                                                                                                                                        | Social & Extension Activity Cell | 2017-18     |
| 80         | Digi Dhan Awareness Programme       | Annasaheb Dange College of B Pharmacy, Ashta                                                                                                                                                                                                                                                                                                                                                                                                                                                                                                                                                                                                                                                                                                                                                                                                                                                                                                                                                                                                                                                                                                                                                                                                                                                                                                                                                                                                                                                                                                                                                                                                                                                                                                                                                                                                                                                                                                                                                                                                                                                                                   | Social & Extension Activity Cell | 2017-18     |
| 60         | Tree plantation                     | Annasaheb Dange College of B Pharmacy, Ashta                                                                                                                                                                                                                                                                                                                                                                                                                                                                                                                                                                                                                                                                                                                                                                                                                                                                                                                                                                                                                                                                                                                                                                                                                                                                                                                                                                                                                                                                                                                                                                                                                                                                                                                                                                                                                                                                                                                                                                                                                                                                                   | Social & Extension Activity Cell | 2017-18     |
| 10         | Child Fever Awareness Programme Day | Grampanchayat Mirajwadi, Hubalwadi, Shirgaon                                                                                                                                                                                                                                                                                                                                                                                                                                                                                                                                                                                                                                                                                                                                                                                                                                                                                                                                                                                                                                                                                                                                                                                                                                                                                                                                                                                                                                                                                                                                                                                                                                                                                                                                                                                                                                                                                                                                                                                                                                                                                   | Social & Extension Activity Cell | 2017-18     |
| 11         | Rally on Alzheimer Day              | Grampanchayat Mirajwadi, Hubalwadi, Shirgaon                                                                                                                                                                                                                                                                                                                                                                                                                                                                                                                                                                                                                                                                                                                                                                                                                                                                                                                                                                                                                                                                                                                                                                                                                                                                                                                                                                                                                                                                                                                                                                                                                                                                                                                                                                                                                                                                                                                                                                                                                                                                                   | Social & Extension Activity Cell | 2017-18     |
| 12         | World Heart day                     | Grampanchayat Hubalwadi, Mirajwadi, Shirgaon                                                                                                                                                                                                                                                                                                                                                                                                                                                                                                                                                                                                                                                                                                                                                                                                                                                                                                                                                                                                                                                                                                                                                                                                                                                                                                                                                                                                                                                                                                                                                                                                                                                                                                                                                                                                                                                                                                                                                                                                                                                                                   | Social & Extension Activity Cell | 2017-18     |
| 13         | World Diabetic Day                  | Annasaheb Dange College of B Pharmacy, Ashta                                                                                                                                                                                                                                                                                                                                                                                                                                                                                                                                                                                                                                                                                                                                                                                                                                                                                                                                                                                                                                                                                                                                                                                                                                                                                                                                                                                                                                                                                                                                                                                                                                                                                                                                                                                                                                                                                                                                                                                                                                                                                   | Social & Extension Activity Cell | 2017-18     |
| 14         | National Youth Day                  | Annasaheb Dange College of B Pharmacy, Ashta                                                                                                                                                                                                                                                                                                                                                                                                                                                                                                                                                                                                                                                                                                                                                                                                                                                                                                                                                                                                                                                                                                                                                                                                                                                                                                                                                                                                                                                                                                                                                                                                                                                                                                                                                                                                                                                                                                                                                                                                                                                                                   | Social & Extension Activity Cell | 2017-18     |
| 15         | Cancer Awareness Programme          | Grampanchayat Hubalwadi, Shirgaon                                                                                                                                                                                                                                                                                                                                                                                                                                                                                                                                                                                                                                                                                                                                                                                                                                                                                                                                                                                                                                                                                                                                                                                                                                                                                                                                                                                                                                                                                                                                                                                                                                                                                                                                                                                                                                                                                                                                                                                                                                                                                              | Social & Extension Activity Cell | 2017-18     |
| 16         | World Tuberculosis Day              | Grampanchayat Mirajwadi, Hubalwadi, Shirgaon                                                                                                                                                                                                                                                                                                                                                                                                                                                                                                                                                                                                                                                                                                                                                                                                                                                                                                                                                                                                                                                                                                                                                                                                                                                                                                                                                                                                                                                                                                                                                                                                                                                                                                                                                                                                                                                                                                                                                                                                                                                                                   | Social & Extension Activity Cell | 2017-18     |
| 17         | Health Check-Up Camp                | Grampanchayat Mirajwadi, Hubawadi, Shirgaon                                                                                                                                                                                                                                                                                                                                                                                                                                                                                                                                                                                                                                                                                                                                                                                                                                                                                                                                                                                                                                                                                                                                                                                                                                                                                                                                                                                                                                                                                                                                                                                                                                                                                                                                                                                                                                                                                                                                                                                                                                                                                    | Social & Extension Activity Cell | 2018-19     |
|            |                                     | CA CONTRACTOR OF THE CONTRACTO |                                  |             |