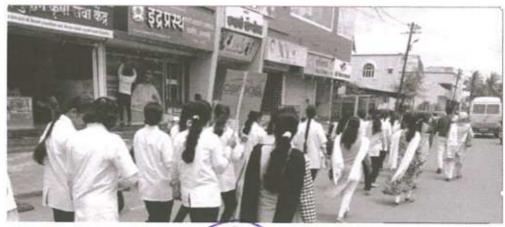

### World Malaria Day

25th April, 2017

Convener: Dr. D. R. Jadage, Principal, ADCBP, Ashta.

Organizing Secretary: Prof. S. M. Honmane, Assistant Professor

No. of Participant: 107

Venue: Shirgaon

Sant Dnyaneshwar Shikshan Santha's, Annasaheb Dange College of B. Pharmacy, Ashta has organized a Rally on the occasion of World Malaria Day. The aims to keep malaria high on the political agenda, mobilize additional resources, and empower communities to take ownership of malaria prevention and care. The Principal Dr. D. R. Jadage sir guided our students about malarial cause & prevention.

On 25<sup>th</sup> April, on the occasion of World Malaria Day, a public awareness rally was organized by Annasaheb Dange College of Pharmacy, Ashta from primary health center to Ashta Gaonbhag to Mirajwadi, Hubalwadi & Shirgaon create awareness about Malaria. The rally was flagged off with the oath of Malaria Free India. The rally was concluded in the presence of the Principal & Convener, & student.