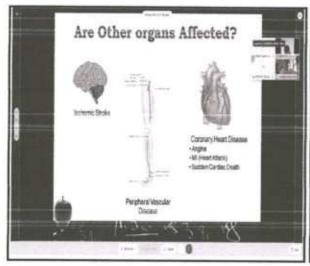

Dr. Tushar Shelar discussed about the World Asthma Day & its cause, prevention & treatment of Asthma and different types of viruses and how to manage it in different conditions. During this session he shared the presentation to all participants. Many students & faculty members interacted with the resource person. Parents & students also raised their doubts and Dr. Tushar Shelar has explained all these doubts clearly.

Dr. Tushar Shelar said that Pathophysiology of asthma consists of three keys of abnormalities i.e. bronchi constriction, airway inflammation, and mucous impaction. Sir again said that Asthma is a common chronic disorder of the airways that involves a complex interaction of airflow obstruction, bronchial

hyper responsiveness and an underlying inflammation. This interaction can be highly variable among patients and within patients over time, Treatment can prevent asthma attacks and control symptoms during activity. Regular exercise can strengthen your heart and lungs, which helps relieve asthma symptoms.