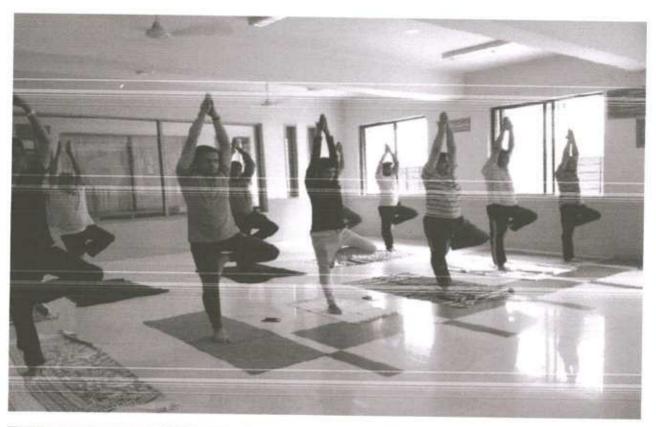

lege of Pharmacy, Ashta in the village of Mirajwadi, Shirgaon & Hubalwadi on 21st June, 2017 by the students.

Sarpanch of Mirajwadi, Hubalwadi & Shirgaon, conveyed his message said that "Yoga must be an integral part of our daily life to keep ourselves fit and healthy".

Gramsevak of Mirajwadi Shirgaon & Hubalwadi address that to the villagers & students on Yoga Day said that "Yoga is an important to be healthy for today's busy life schedule of the people and for students this will help to control stress and double their efficiency".

As a part of the Programme students along with the staff practiced Yoga Asanas as Yoga practice in the Morning session under the guidance of Yoga Trainer Mrs. Lakshmi K. Kadam.

This programme was coordinated by Annasahet Parise College of Pharmacy, Ashta.







Principal
PRINCIPAL
Annasaheb Dange College of
B. Pharmacy, Ashta.







### **International Yoga Day**

### Bring Awareness about Health Benefits of Yoga

(21stJune 2017)

### List of Attendance

| Sr.<br>No. | Name of Student           | Signature