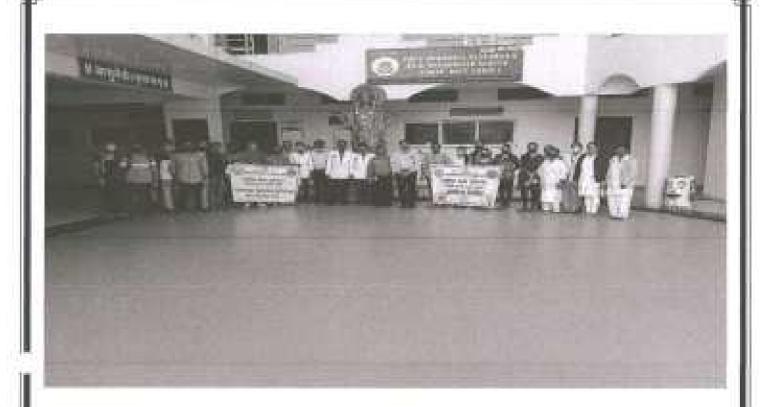

### World Malaria Day

25th April, 2017

Convener: Dr. D. R. Jadage, Principal, ADCBP, Ashta.

Organizing Secretary: Prof. S. M. Honmane, Assistant Professor

No. of Participant: 107

Venue: Shirgaon

Sant Dnyaneshwar Shikshan Santha's, Annasaheb Dange College of B. Pharmacy, Ashta has organized a Rally on the occasion of World Malaria Day. The aims to keep malaria high on the political agenda, mobilize additional resources, and empower communities to take ownership of malaria prevention and care. The Principal Dr. D. R. Jadage sir guided our students about malarial cause & prevention.

On 25<sup>th</sup> April, on the occasion of World Malaria Day, a public awareness rally was organized by Annasaheb Dange College of Pharmacy, Ashta from primary health center to Ashta Gaonbhag to Mirajwadi, Hubalwadi & Shirgaon create awareness about Malaria. The rally was flagged off with the oath of Malaria Free India. The rally was concluded in the presence of the Principal & Convener, & student.