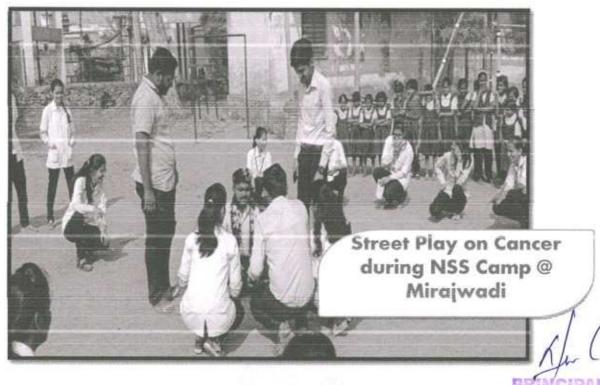

. Annasaheb Dange (Appa), Ex. Minister & Founder Chairman of Sant Dnyaneshwar Shikshan Sanstha, Islampur.
  - Total 115 volunteers came forward to donate blood during camp which includes teaching and non-teaching staff, students.
- ♣ Organized Tree Plantation programme on 9<sup>th</sup> July 2019 by Sant Dnyaneshwar Shikshan Sanstha's Annasaheb Dange College of B. Pharmacy, Ashta on the auspicious occasion of 83<sup>rd</sup> Birthday of Hon. Shri. Annasaheb Dange (Appa), Ex. Minister & Founder Chairman of Sant Dnyaneshwar Shikshan Sanstha, Islampur.

Annasahab Bango Colleg a di B. Phaanasy, Ashta.

## **PHOTOS**

### A] NSS Regular Activities-







PRINCIPAL
Annessheb Danse College of







Annexales Described of

### B] NSS Special Camp @ Mirajwadi-





B. Phomoscy, Ashia.













Annasaheb Darung College of B. Phys. recy. Psinta.





Annasaheb Dange Collega of B. Pharmacy, Ashta. Prof. Ashish K. Mullani NSS Programme Officer



# Sant Dnyaneshwar Shikshan Sanstha's Annasaheb Dange College of B. Pharmacy, Ashta



Tal. - Walwa, Dist.- Sangli, Maharashtra, India 416 301

# A Report on International Yoga Day

"Yoga at Home and Yoga with Family"

Conducted on 21st June 2020

(On Occasion of Yoga Day)

Date of the Event: Sunday, 21st June 2020

Name of the Event: International Yoga Day

Venue: Online

No. of Participants: 135

International Yoga Day celebration was organized by Annasaheb Dange College of Pharmacy, Ashta on Online Mode on 21st June, 2020.

Annasaheb Dange College of Pharmacy, Ashta & NSS Cell organized International Yoga Day on 21<sup>st</sup> June ev