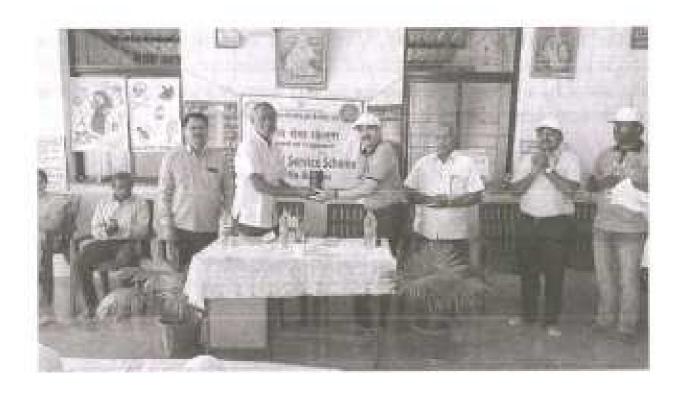

### World Malaria Day

25th April, 2017

Convener: Dr. D. R. Jadage, Principal, ADCBP, Ashta.

Organizing Secretary: Prof. S. M. Honmane, Assistant Professor

No. of Participant: 107

Venue: Shirgaon

Sant Dnyaneshwar Shikshan Santha's, Annasaheb Dange College of B. Pharmacy, Ashta has organized a Rally on the occasion of World Malaria Day. The aims to keep malaria high on the political agenda, mobilize additional resources, and empower communities to take ownership of malaria prevention and care. The Principal Dr. D. R. Jadage sir guided our students about malarial cause & prevention.

On 25<sup>th</sup> April, on the occasion of World Malaria Day, a public awareness rally was organized by Annasaheb Dange College of Pharmacy, Ashta from primary health center to Ashta Gaonbhag to Mirajwadi, Hubalwadi & Shirgaon create awareness about Malaria. The rally was flagged off with the oath of Malaria Free India. The rally was concluded in the presence of the Principal & Convener, & student.