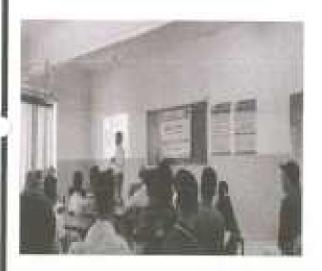

### **WORLD ASTHMA DAY PROGRAM**

Topic :

Asthma: Pathophysiology, Diagnosis &

Management

Day & Date

Tuesday, 02nd May 2017

Name of Resource Person

Dr. Tushar Shelar

Assistant Professor

**Annasaheb Dange Ayurved Medical** 

College Ashta, Sangli, Maharashtra, India

**Total Participant** 

123

A session started at 11.30 am in class room. At the start of the program Social and Extension activity Coordinator Mr. S. N. Honmane, did welcome to all students & faculty members. On the behalf of our beloved Principal Dr. D. R. Jadage sir, Mr. S. N. Honmane sir given the brief welcome note regarding to the program. Mr. S. N. Honmane introduced resource person Dr. Tushar Shelar.

Dr. Tushar Shelar discussed about the World Asthma Day & its cause, prevention & treatment of Asthma and different types of viruses and how to manage it in different conditions. During this session he shared the presentation to all participants. Many students & faculty members interacted with the resource person. Parents & students also raised their doubts and Dr. Tushar Shelar has explained all these doubts clearly.