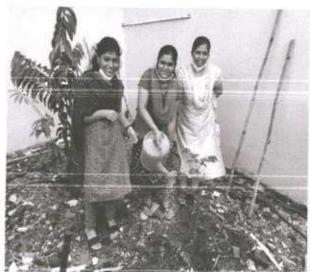

### World Malaria Day

25th April, 2017

Convener: Dr. D. R. Jadage, Principal, ADCBP, Ashta.

Organizing Secretary: Prof. S. M. Honmane, Assistant Professor

No. of Participant: 107

Venue: Shirgaon

Sant Dnyaneshwar Shikshan Santha's, Annasaheb Dange College of B. Pharmacy, Ashta has organized a Rally on the occasion of World Malaria Day. The aims to keep malaria high on the political agenda, mobilize additional resources, and empower communities to take ownership of malaria prevention and care. The Principal Dr. D. R. Jadage sir guided our students about malarial cause & prevention.

On 25<sup>th</sup> April, on the occasion of World Malaria Day, a public awareness rally was organized by Annasaheb Dange College of Pharmacy, Ashta from primary health center to Ashta Gaonbhag to Mirajwadi, Hubalwadi & Shirgaon create awareness about Malaria. The rally was flagged off with the oath of Malaria Free India. The rally was concluded in the presence of the Principal & Convener, & student.