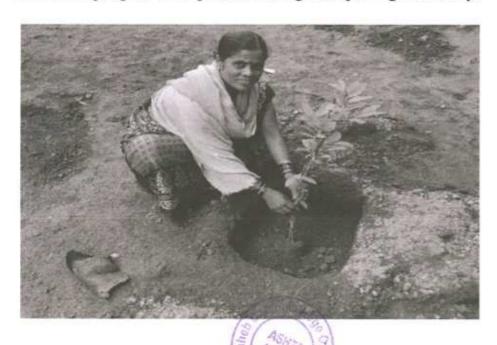

institute had organized Tree Plantation on Saturday, 29 July 2017 at Hubalwadi Village. Then Mr. Changdev N. Kamble, Sarpanch, Hubalwadi addressed the students about the role of trees in human life. He also mentioned that we should take utmost care of environment. The villagers & students planted trees. These trees include Neem, Coconut tree, Pimple. Some students were assigned the task to give water and some were digging to plant trees. Villagers & students planted 80 trees from 11.30 am to 12.30 pm. Dr. R. Jadage, Mr. S. J. Sajane, Mr. R. S. Jagtap were present for the same.

To mark this event, the inaugural function was conducted at Hubalwadi on Saturday, 29th July 2017 at 11.30 am. Teaching and non-teaching staff, students and other peoples were present during the opening ceremony.



Principal PAL

Annasaheb Dange College of B. Pharmacy, Ashta.





# ग्रामपंचायत कार्यालय

# हुबालवाडी.

स्थापना :- १०/११/१९६६

ता. वाळवा जि. सांगली

m/Rn/2096.16

दिनांक :44/ ५०) ७

प्रति,

सामाजिक आणि विस्तार सेवा

अण्णासाहेब डांगे कॉलेज ऑफ फार्मसी

आष्टा ४१६ ३०१

विषय: वृक्षारोपण राबवले बद्दल प्रशंसा पत्र

माननीय महोदय,

श्री अण्णासाहेब डांगे फार्मसी कॉलेजमधील सामाजिक आणि विस्तार सेवा योजनेच्या वतीने दि. २९/०७/२०१७ रोजी घेण्यात आलेल्या विशेष शिबिराच्या माध्यमातून वृक्षारोपण रावविण्यात आले. या मोहिमेअंतर्गत शाळेतील मुले, मुली, गावातील तरुण तसेच खास करून वयोवृद्ध माणसे या कार्यक्रमाला उपस्थित होते.

वृक्षारोपणासाठी ८० उन्हाळी झाडे तसेच फळांची झाडे, सीताफळ, आंबा, चिकू, आणि पेरू यांची झाडे रस्त्यालगत तसेच मोकळ्या जागेत मंदिरासमोर ग्रामपंचायतीसमोर आणि माळावरती लावून गावाला सहकार्य करण्यात