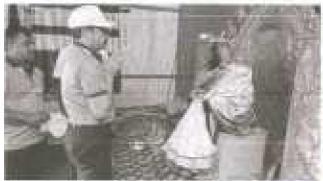

### World Malaria Day

25th April, 2017

Convener: Dr. D. R. Jadage, Principal, ADCBP, Ashta.

Organizing Secretary: Prof. S. M. Honmane, Assistant Professor

No. of Participant: 107

Venue: Shirgaon

Sant Dnyaneshwar Shikshan Santha's, Annasaheb Dange College of B. Pharmacy, Ashta has organized a Rally on the occasion of World Malaria Day. The aims to keep malaria high on the political agenda, mobilize additional resources, and empower communities to take ownership of malaria prevention and care. The Principal Dr. D. R. Jadage sir guided our students about malarial cause & prevention.

On 25<sup>th</sup> April, on the occasion of World Malaria Day, a public awareness rally was organized by Annasaheb Dange College of Pharmacy, Ashta from primary health center to Ashta Gaonbhag to Mirajwadi, Hubalwadi & Shirgaon create awareness about Malaria. The rally was flagged off with the oath of Malaria Free India. The rally was concluded in the presence of the Principal & Convener, & student.