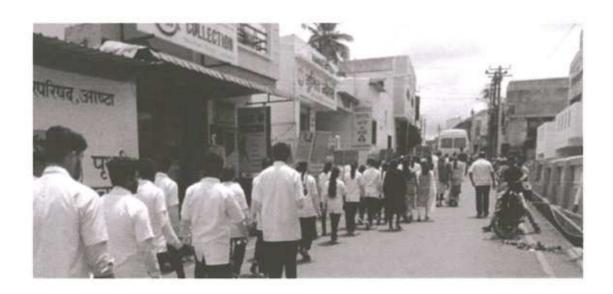

### World Malaria Day

25th April, 2017

Convener: Dr. D. R. Jadage, Principal, ADCBP, Ashta.

Organizing Secretary: Prof. S. M. Honmane, Assistant Professor

No. of Participant: 107

Venue: Shirgaon

Sant Dnyaneshwar Shikshan Santha's, Annasaheb Dange College of B. Pharmacy, Ashta has organized a Rally on the occasion of World Malaria Day. The aims to keep malaria high on the political agenda, mobilize additional resources, and empower communities to take ownership of malaria prevention and care. The Principal Dr. D. R. Jadage sir guided our students about malarial cause & prevention.

On 25<sup>th</sup> April, on the occasion of World Malaria Day, a public awareness rally was organized by Annasaheb Dange College of Pharmacy, Ashta from primary health center to Ashta Gaonbhag to Mirajwadi, Hubalwadi & Shirgaon create awareness about Malaria. The rally was flagged off with the oath of Malaria Free India. The rally was concluded in the presence of the Principal & Convener, & student.