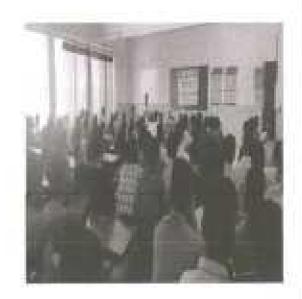

### World Malaria Day

25th April, 2017

Convener: Dr. D. R. Jadage, Principal, ADCBP, Ashta.

Organizing Secretary: Prof. S. M. Honmane, Assistant Professor

No. of Participant: 107

Venue: Shirgaon

Sant Dnyaneshwar Shikshan Santha's, Annasaheb Dange College of B. Pharmacy, Ashta has organized a Rally on the occasion of World Malaria Day. The aims to keep malaria high on the political agenda, mobilize additional resources, and empower communities to take ownership of malaria prevention and care. The Principal Dr. D. R. Jadage sir guided our students about malarial cause & prevention.

On 25<sup>th</sup> April, on the occasion of World Malaria Day, a public awareness rally was organized by Annasaheb Dange College of Pharmacy, Ashta from primary health center to Ashta Gaonbhag to Mirajwadi, Hubalwadi & Shirgaon create awareness about Malaria. The rally was flagged off with the oath of Malaria Free India. The rally was concluded in the presence of the Principal & Convener, & student.