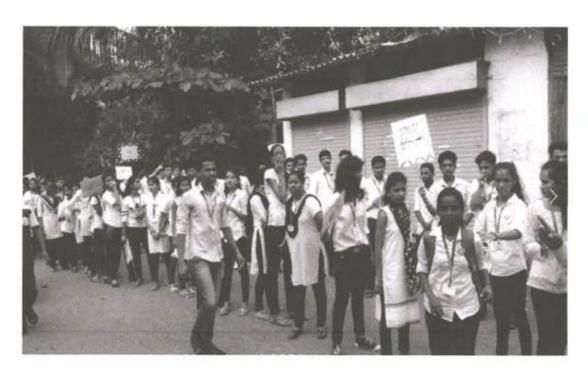

### World Malaria Day

25th April, 2017

Convener: Dr. D. R. Jadage, Principal, ADCBP, Ashta.

Organizing Secretary: Prof. S. M. Honmane, Assistant Professor

No. of Participant: 107

Venue: Shirgaon

Sant Dnyaneshwar Shikshan Santha's, Annasaheb Dange College of B. Pharmacy, Ashta has organized a Rally on the occasion of World Malaria Day. The aims to keep malaria high on the political agenda, mobilize additional resources, and empower communities to take ownership of malaria prevention and care. The Principal Dr. D. R. Jadage sir guided our students about malarial cause & prevention.

On 25<sup>th</sup> April, on the occasion of World Malaria Day, a public awareness rally was organized by Annasaheb Dange College of Pharmacy, Ashta from primary health center to Ashta Gaonbhag to Mirajwadi, Hubalwadi & Shirgaon create awareness about Malaria. The rally was flagged off with the oath of Malaria Free India. The rally was concluded in the presence of the Principal & Convener, & student.