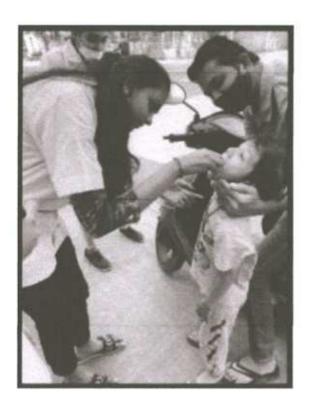

### World Malaria Day

25th April, 2017

Convener: Dr. D. R. Jadage, Principal, ADCBP, Ashta.

Organizing Secretary: Prof. S. M. Honmane, Assistant Professor

No. of Participant: 107

Venue: Shirgaon

Sant Dnyaneshwar Shikshan Santha's, Annasaheb Dange College of B. Pharmacy, Ashta has organized a Rally on the occasion of World Malaria Day. The aims to keep malaria high on the political agenda, mobilize additional resources, and empower communities to take ownership of malaria prevention and care. The Principal Dr. D. R. Jadage sir guided our students about malarial cause & prevention.

On 25<sup>th</sup> April, on the occasion of World Malaria Day, a public awareness rally was organized by Annasaheb Dange College of Pharmacy, Ashta from primary health center to Ashta Gaonbhag to Mirajwadi, Hubalwadi & Shirgaon create awareness about Malaria. The rally was flagged off with the oath of Malaria Free India. The rally was concluded in the presence of the Principal & Convener, & student.