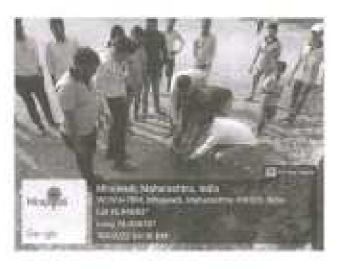

### World Malaria Day

25th April, 2017

Convener: Dr. D. R. Jadage, Principal, ADCBP, Ashta.

Organizing Secretary: Prof. S. M. Honmane, Assistant Professor

No. of Participant: 107

Venue: Shirgaon

Sant Dnyaneshwar Shikshan Santha's, Annasaheb Dange College of B. Pharmacy, Ashta has organized a Rally on the occasion of World Malaria Day. The aims to keep malaria high on the political agenda, mobilize additional resources, and empower communities to take ownership of malaria prevention and care. The Principal Dr. D. R. Jadage sir guided our students about malarial cause & prevention.

On 25<sup>th</sup> April, on the occasion of World Malaria Day, a public awareness rally was organized by Annasaheb Dange College of Pharmacy, Ashta from primary health center to Ashta Gaonbhag to Mirajwadi, Hubalwadi & Shirgaon create awareness about Malaria. The rally was flagged off with the oath of Malaria Free India. The rally was concluded in the presence of the Principal & Convener, & student.