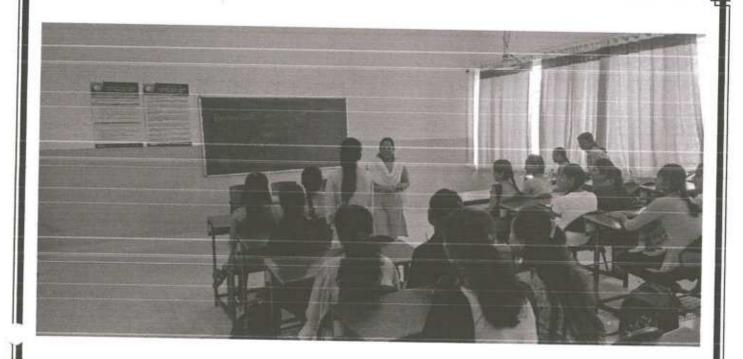

### **WORLD ASTHMA DAY PROGRAM**

Topic :

Asthma: Pathophysiology, Diagnosis &

Management

Day & Date

Tuesday, 02nd May 2017

Name of Resource Person

Dr. Tushar Shelar

Assistant Professor

**Annasaheb Dange Ayurved Medical** 

College Ashta, Sangli, Maharashtra, India

**Total Participant** 

123

A session started at 11.30 am in class room. At the start of the program Social and Extension activity Coordinator Mr. S. N. Honmane, did welcome to all students & faculty members. On the behalf of our beloved Principal Dr. D. R. Jadage sir, Mr. S. N. Honmane sir given the brief welcome note regarding to the program. Mr. S. N. Honmane introduced resource person Dr. Tushar Shelar.

Dr. Tushar Shelar discussed about the World Asthma Day & its cause, prevention & treatment of Asthma and different types of viruses and how to manage it in different conditions. During this session he shared the presentation to all participants. Many students & faculty members interacted with the resource person. Parents & students also raised their doubts and Dr. Tushar Shelar has explained all these doubts clearly.