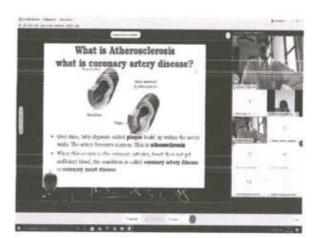

Dr. Tushar Shelar discussed about the World Asthma Day & its cause, prevention & treatment of Asthma and different types of viruses and how to manage it in different conditions. During this session he shared the presentation to all participants. Many students & faculty members interacted with the resource person. Parents & students also raised their doubts and Dr. Tushar Shelar has explained all these doubts clearly.

Dr. Tushar Shelar said that Pathophysiology of asthma consists of three keys of abnormalities i.e. bronchi constriction, airway inflammation, and mucous impaction. Sir again said that Asthma is a common chronic disorder of the airways that involves a complex interaction of airflow obstruction, bronchial

hyper responsiveness and an underlying inflammation. This interaction can be highly variable among patients and within patients over time, Treatment can prevent asthma attacks and control symptoms during activity. Regular exercise can strengthen your heart and lungs, which helps relieve asthma symptoms.