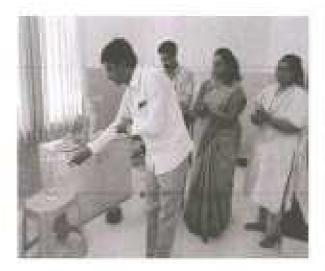

### World Malaria Day

25th April, 2017

Convener: Dr. D. R. Jadage, Principal, ADCBP, Ashta.

Organizing Secretary: Prof. S. M. Honmane, Assistant Professor

No. of Participant: 107

Venue: Shirgaon

Sant Dnyaneshwar Shikshan Santha's, Annasaheb Dange College of B. Pharmacy, Ashta has organized a Rally on the occasion of World Malaria Day. The aims to keep malaria high on the political agenda, mobilize additional resources, and empower communities to take ownership of malaria prevention and care. The Principal Dr. D. R. Jadage sir guided our students about malarial cause & prevention.

On 25<sup>th</sup> April, on the occasion of World Malaria Day, a public awareness rally was organized by Annasaheb Dange College of Pharmacy, Ashta from primary health center to Ashta Gaonbhag to Mirajwadi, Hubalwadi & Shirgaon create awareness about Malaria. The rally was flagged off with the oath of Malaria Free India. The rally was concluded in the presence of the Principal & Convener, & student.