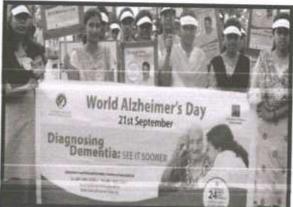

ementia. The number of people living with dementia around the world is expected to almost double every 20 years, reaching 131.5 million people by 2050. In India, more than 4 million people have some form of dementia.

World Alzheimer's Month, an international initiative to combat stigma and raise awareness of dementia, will celebrate its sixth year in September 2019. Dementia strikes someone somewhere in the globe every four seconds. The impact of September's campaign is growing, but the stigmatization and misinformation that surrounds dementia remains a global problem. As a part of Alzheimer's Day, 95 students & staff participated in the rally, conducted by Annasaheb Dange College of Pharmacy, Ashta, at Mirajwadi, Shirgaon & Hubalwadi village to create awareness about Alzheimer's Day.









Annasahed Dange College of B. Pharmacy, Ashta.



#### Sant Dnyaneshwar Shikshan Santha's Annasaheb Dange College of B. Pharmacy, Ashta

Tal. - Walwa, Dist.- Sangli, Maharashtra, India 416 301



## **World Alzheimer Day**

(21/09/2019) List of Attendance

| 1. Ajetrao Supriya Dhanaji 2. Apate Pratiksha Sanjay 3. Badave Pratik Pravin 4. Badgire Akash Bhalchandra 5. Bandgar Aditya Ashok 6. Barkade Shital Maruti 7. Bhandare Pranali Anandrao 8. Bhise Harshada Hanumant 9. Chavan Raju Vitthal 10. Chavan Shubham Vitthal 11. Chougale Snehal Suresh 12. Chougule Mahan Mahadeo 13. Chougule Priyanka Baburao 14. Dabhole Siddhesh Gajanan 15. Dadel Aasiya Jabbar 16. Dahiphale Jyoti Bhagwat 17. Dangare Vedashri Sanjay 18. Daware Harshda H 19. Desai Abhishek Taygonda 20. Desai Sadashiv Ramesh 21. Dh