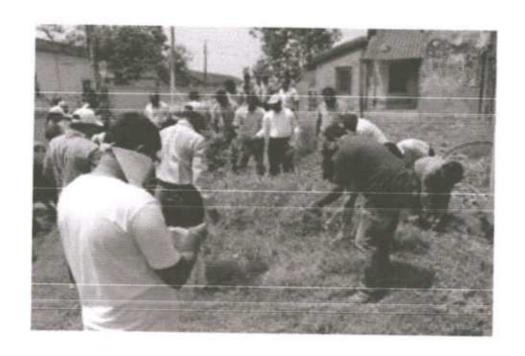

### World Malaria Day

25th April, 2017

Convener: Dr. D. R. Jadage, Principal, ADCBP, Ashta.

Organizing Secretary: Prof. S. M. Honmane, Assistant Professor

No. of Participant: 107

Venue: Shirgaon

Sant Dnyaneshwar Shikshan Santha's, Annasaheb Dange College of B. Pharmacy, Ashta has organized a Rally on the occasion of World Malaria Day. The aims to keep malaria high on the political agenda, mobilize additional resources, and empower communities to take ownership of malaria prevention and care. The Principal Dr. D. R. Jadage sir guided our students about malarial cause & prevention.

On 25<sup>th</sup> April, on the occasion of World Malaria Day, a public awareness rally was organized by Annasaheb Dange College of Pharmacy, Ashta from primary health center to Ashta Gaonbhag to Mirajwadi, Hubalwadi & Shirgaon create awareness about Malaria. The rally was flagged off with the oath of Malaria Free India. The rally was concluded in the presence of the Principal & Convener, & student.