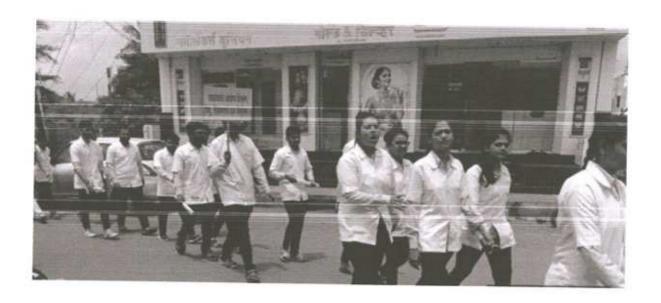

### World Malaria Day

25th April, 2017

Convener: Dr. D. R. Jadage, Principal, ADCBP, Ashta.

Organizing Secretary: Prof. S. M. Honmane, Assistant Professor

No. of Participant: 107

Venue: Shirgaon

Sant Dnyaneshwar Shikshan Santha's, Annasaheb Dange College of B. Pharmacy, Ashta has organized a Rally on the occasion of World Malaria Day. The aims to keep malaria high on the political agenda, mobilize additional resources, and empower communities to take ownership of malaria prevention and care. The Principal Dr. D. R. Jadage sir guided our students about malarial cause & prevention.

On 25<sup>th</sup> April, on the occasion of World Malaria Day, a public awareness rally was organized by Annasaheb Dange College of Pharmacy, Ashta from primary health center to Ashta Gaonbhag to Mirajwadi, Hubalwadi & Shirgaon create awareness about Malaria. The rally was flagged off with the oath of Malaria Free India. The rally was concluded in the presence of the Principal & Convener, & student.