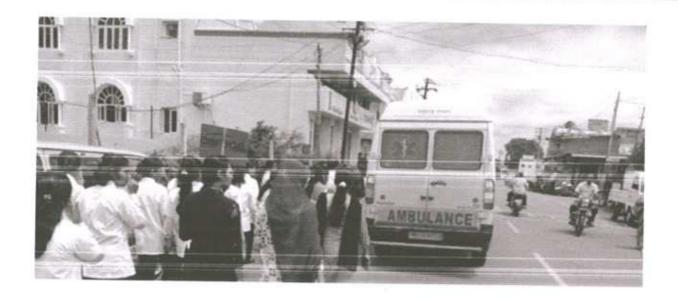

### World Malaria Day

25th April, 2017

Convener: Dr. D. R. Jadage, Principal, ADCBP, Ashta.

Organizing Secretary: Prof. S. M. Honmane, Assistant Professor

No. of Participant: 107

Venue: Shirgaon

Sant Dnyaneshwar Shikshan Santha's, Annasaheb Dange College of B. Pharmacy, Ashta has organized a Rally on the occasion of World Malaria Day. The aims to keep malaria high on the political agenda, mobilize additional resources, and empower communities to take ownership of malaria prevention and care. The Principal Dr. D. R. Jadage sir guided our students about malarial cause & prevention.

On 25<sup>th</sup> April, on the occasion of World Malaria Day, a public awareness rally was organized by Annasaheb Dange College of Pharmacy, Ashta from primary health center to Ashta Gaonbhag to Mirajwadi, Hubalwadi & Shirgaon create awareness about Malaria. The rally was flagged off with the oath of Malaria Free India. The rally was concluded in the presence of the Principal & Convener, & student.