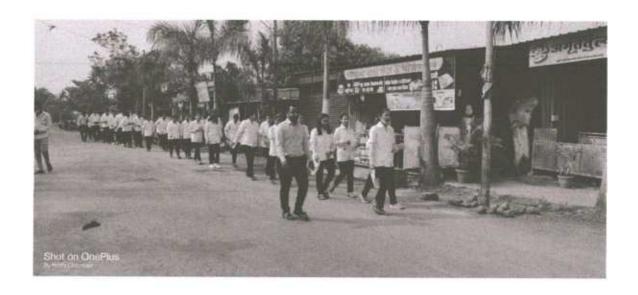

### World Malaria Day

25th April, 2017

Convener: Dr. D. R. Jadage, Principal, ADCBP, Ashta.

Organizing Secretary: Prof. S. M. Honmane, Assistant Professor

No. of Participant: 107

Venue: Shirgaon

Sant Dnyaneshwar Shikshan Santha's, Annasaheb Dange College of B. Pharmacy, Ashta has organized a Rally on the occasion of World Malaria Day. The aims to keep malaria high on the political agenda, mobilize additional resources, and empower communities to take ownership of malaria prevention and care. The Principal Dr. D. R. Jadage sir guided our students about malarial cause & prevention.

On 25<sup>th</sup> April, on the occasion of World Malaria Day, a public awareness rally was organized by Annasaheb Dange College of Pharmacy, Ashta from primary health center to Ashta Gaonbhag to Mirajwadi, Hubalwadi & Shirgaon create awareness about Malaria. The rally was flagged off with the oath of Malaria Free India. The rally was concluded in the presence of the Principal & Convener, & student.