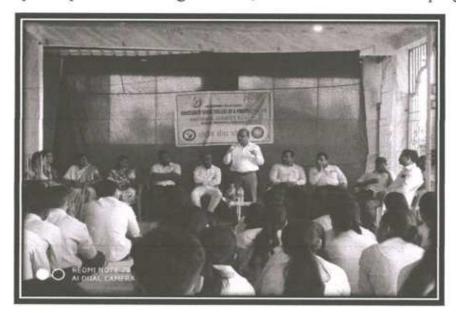

### **WORLD ASTHMA DAY PROGRAM**

Topic :

Asthma: Pathophysiology, Diagnosis &

Management

Day & Date

Tuesday, 02nd May 2017

Name of Resource Person

Dr. Tushar Shelar

Assistant Professor

**Annasaheb Dange Ayurved Medical** 

College Ashta, Sangli, Maharashtra, India

**Total Participant** 

123

A session started at 11.30 am in class room. At the start of the program Social and Extension activity Coordinator Mr. S. N. Honmane, did welcome to all students & faculty members. On the behalf of our beloved Principal Dr. D. R. Jadage sir, Mr. S. N. Honmane sir given the brief welcome note regarding to the program. Mr. S. N. Honmane introduced resource person Dr. Tushar Shelar.

At the last a group photo was taken and then session ended.

Total 121 participants including students, parents and staff was attended the program.

ASHTA 416 301 PO

Principal

PRINCIPAL

Annasaheb Dange College of B. Pharmacy, Ashta.