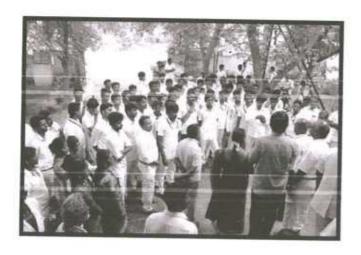

### World Malaria Day

25th April, 2017

Convener: Dr. D. R. Jadage, Principal, ADCBP, Ashta.

Organizing Secretary: Prof. S. M. Honmane, Assistant Professor

No. of Participant: 107

Venue: Shirgaon

Sant Dnyaneshwar Shikshan Santha's, Annasaheb Dange College of B. Pharmacy, Ashta has organized a Rally on the occasion of World Malaria Day. The aims to keep malaria high on the political agenda, mobilize additional resources, and empower communities to take ownership of malaria prevention and care. The Principal Dr. D. R. Jadage sir guided our students about malarial cause & prevention.

On 25<sup>th</sup> April, on the occasion of World Malaria Day, a public awareness rally was organized by Annasaheb Dange College of Pharmacy, Ashta from primary health center to Ashta Gaonbhag to Mirajwadi, Hubalwadi & Shirgaon create awareness about Malaria. The rally was flagged off with the oath of Malaria Free India. The rally was concluded in the presence of the Principal & Convener, & student.