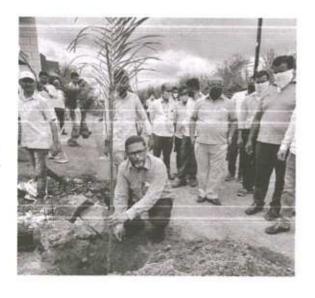

# List of extension and outreach programs conducted by the institution through NSS/NCC/Red cross/YRC etc

| Sr.<br>No. | Name of the activity                | Organizing unit/agency/ collaborating                                                                                                                                                                                                                                                                                                                                                                                                                                                                                                                                                                                                                                                                                                                                                                                                                                                                                                                                                                                                                                                                                                                                                                                                                                                                                                                                                                                                                                                                                                                                                                                                                                                                                                                                                                                                                                                                                                                                                                                                                                                                                          | Name of the scheme               | Year of the |
|------------|-------------------------------------|--------------------------------------------------------------------------------------------------------------------------------------------------------------------------------------------------------------------------------------------------------------------------------------------------------------------------------------------------------------------------------------------------------------------------------------------------------------------------------------------------------------------------------------------------------------------------------------------------------------------------------------------------------------------------------------------------------------------------------------------------------------------------------------------------------------------------------------------------------------------------------------------------------------------------------------------------------------------------------------------------------------------------------------------------------------------------------------------------------------------------------------------------------------------------------------------------------------------------------------------------------------------------------------------------------------------------------------------------------------------------------------------------------------------------------------------------------------------------------------------------------------------------------------------------------------------------------------------------------------------------------------------------------------------------------------------------------------------------------------------------------------------------------------------------------------------------------------------------------------------------------------------------------------------------------------------------------------------------------------------------------------------------------------------------------------------------------------------------------------------------------|----------------------------------|-------------|
| 01         | World Malaria Day                   | Grampanchayat Shirgaon                                                                                                                                                                                                                                                                                                                                                                                                                                                                                                                                                                                                                                                                                                                                                                                                                                                                                                                                                                                                                                                                                                                                                                                                                                                                                                                                                                                                                                                                                                                                                                                                                                                                                                                                                                                                                                                                                                                                                                                                                                                                                                         | Social & Extension Activity Cell | 2017-18     |
| 05         | World Asthma Day                    | Annasaheb Dange College of B Pharmacy, Ashta                                                                                                                                                                                                                                                                                                                                                                                                                                                                                                                                                                                                                                                                                                                                                                                                                                                                                                                                                                                                                                                                                                                                                                                                                                                                                                                                                                                                                                                                                                                                                                                                                                                                                                                                                                                                                                                                                                                                                                                                                                                                                   | Social & Extension Activity Cell | 2017-18     |
| 03         | World Environmental Day             | Annasaheb Dange College of B Pharmacy, Ashta                                                                                                                                                                                                                                                                                                                                                                                                                                                                                                                                                                                                                                                                                                                                                                                                                                                                                                                                                                                                                                                                                                                                                                                                                                                                                                                                                                                                                                                                                                                                                                                                                                                                                                                                                                                                                                                                                                                                                                                                                                                                                   | Social & Extension Activity Cell | 2017-18     |
| 04         | International Yoga Day              | Grampanchayat Mirajwadi, Hubalwadi, Shirgaon                                                                                                                                                                                                                                                                                                                                                                                                                                                                                                                                                                                                                                                                                                                                                                                                                                                                                                                                                                                                                                                                                                                                                                                                                                                                                                                                                                                                                                                                                                                                                                                                                                                                                                                                                                                                                                                                                                                                                                                                                                                                                   | Social & Extension Activity Cell | 2017-18     |
| 02         | Tree plantation                     | Grampanchayat Shirgaon                                                                                                                                                                                                                                                                                                                                                                                                                                                                                                                                                                                                                                                                                                                                                                                                                                                                                                                                                                                                                                                                                                                                                                                                                                                                                                                                                                                                                                                                                                                                                                                                                                                                                                                                                                                                                                                                                                                                                                                                                                                                                                         | Social & Extension Activity Cell | 2017-18     |
| 90         | Tree plantation                     | Grampanchayat Mirajwadi                                                                                                                                                                                                                                                                                                                                                                                                                                                                                                                                                                                                                                                                                                                                                                                                                                                                                                                                                                                                                                                                                                                                                                                                                                                                                                                                                                                                                                                                                                                                                                                                                                                                                                                                                                                                                                                                                                                                                                                                                                                                                                        | Social & Extension Activity Cell | 2017-18     |
| 07         | Tree plantation                     | Grampanchayat Hubalwadi                                                                                                                                                                                                                                                                                                                                                                                                                                                                                                                                                                                                                                                                                                                                                                                                                                                                                                                                                                                                                                                                                                                                                                                                                                                                                                                                                                                                                                                                                                                                                                                                                                                                                                                                                                                                                                                                                                                                                                                                                                                                                                        | Social & Extension Activity Cell | 2017-18     |
| 80         | Digi Dhan Awareness Programme       | Annasaheb Dange College of B Pharmacy, Ashta                                                                                                                                                                                                                                                                                                                                                                                                                                                                                                                                                                                                                                                                                                                                                                                                                                                                                                                                                                                                                                                                                                                                                                                                                                                                                                                                                                                                                                                                                                                                                                                                                                                                                                                                                                                                                                                                                                                                                                                                                                                                                   | Social & Extension Activity Cell | 2017-18     |
| 60         | Tree plantation                     | Annasaheb Dange College of B Pharmacy, Ashta                                                                                                                                                                                                                                                                                                                                                                                                                                                                                                                                                                                                                                                                                                                                                                                                                                                                                                                                                                                                                                                                                                                                                                                                                                                                                                                                                                                                                                                                                                                                                                                                                                                                                                                                                                                                                                                                                                                                                                                                                                                                                   | Social & Extension Activity Cell | 2017-18     |
| 10         | Child Fever Awareness Programme Day | Grampanchayat Mirajwadi, Hubalwadi, Shirgaon                                                                                                                                                                                                                                                                                                                                                                                                                                                                                                                                                                                                                                                                                                                                                                                                                                                                                                                                                                                                                                                                                                                                                                                                                                                                                                                                                                                                                                                                                                                                                                                                                                                                                                                                                                                                                                                                                                                                                                                                                                                                                   | Social & Extension Activity Cell | 2017-18     |
| 11         | Rally on Alzheimer Day              | Grampanchayat Mirajwadi, Hubalwadi, Shirgaon                                                                                                                                                                                                                                                                                                                                                                                                                                                                                                                                                                                                                                                                                                                                                                                                                                                                                                                                                                                                                                                                                                                                                                                                                                                                                                                                                                                                                                                                                                                                                                                                                                                                                                                                                                                                                                                                                                                                                                                                                                                                                   | Social & Extension Activity Cell | 2017-18     |
| 12         | World Heart day                     | Grampanchayat Hubalwadi, Mirajwadi, Shirgaon                                                                                                                                                                                                                                                                                                                                                                                                                                                                                                                                                                                                                                                                                                                                                                                                                                                                                                                                                                                                                                                                                                                                                                                                                                                                                                                                                                                                                                                                                                                                                                                                                                                                                                                                                                                                                                                                                                                                                                                                                                                                                   | Social & Extension Activity Cell | 2017-18     |
| 13         | World Diabetic Day                  | Annasaheb Dange College of B Pharmacy, Ashta                                                                                                                                                                                                                                                                                                                                                                                                                                                                                                                                                                                                                                                                                                                                                                                                                                                                                                                                                                                                                                                                                                                                                                                                                                                                                                                                                                                                                                                                                                                                                                                                                                                                                                                                                                                                                                                                                                                                                                                                                                                                                   | Social & Extension Activity Cell | 2017-18     |
| 14         | National Youth Day                  | Annasaheb Dange College of B Pharmacy, Ashta                                                                                                                                                                                                                                                                                                                                                                                                                                                                                                                                                                                                                                                                                                                                                                                                                                                                                                                                                                                                                                                                                                                                                                                                                                                                                                                                                                                                                                                                                                                                                                                                                                                                                                                                                                                                                                                                                                                                                                                                                                                                                   | Social & Extension Activity Cell | 2017-18     |
| 15         | Cancer Awareness Programme          | Grampanchayat Hubalwadi, Shirgaon                                                                                                                                                                                                                                                                                                                                                                                                                                                                                                                                                                                                                                                                                                                                                                                                                                                                                                                                                                                                                                                                                                                                                                                                                                                                                                                                                                                                                                                                                                                                                                                                                                                                                                                                                                                                                                                                                                                                                                                                                                                                                              | Social & Extension Activity Cell | 2017-18     |
| 16         | World Tuberculosis Day              | Grampanchayat Mirajwadi, Hubalwadi, Shirgaon                                                                                                                                                                                                                                                                                                                                                                                                                                                                                                                                                                                                                                                                                                                                                                                                                                                                                                                                                                                                                                                                                                                                                                                                                                                                                                                                                                                                                                                                                                                                                                                                                                                                                                                                                                                                                                                                                                                                                                                                                                                                                   | Social & Extension Activity Cell | 2017-18     |
| 17         | Health Check-Up Camp                | Grampanchayat Mirajwadi, Hubawadi, Shirgaon                                                                                                                                                                                                                                                                                                                                                                                                                                                                                                                                                                                                                                                                                                                                                                                                                                                                                                                                                                                                                                                                                                                                                                                                                                                                                                                                                                                                                                                                                                                                                                                                                                                                                                                                                                                                                                                                                                                                                                                                                                                                                    | Social & Extension Activity Cell | 2018-19     |
|            |                                     | CA CONTRACTOR OF THE CONTRACTO |                                  |             |