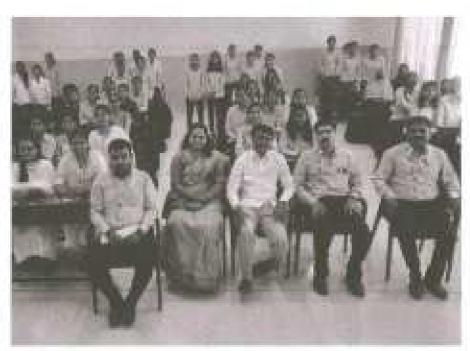

Assistant Professor

**Annasaheb Dange Ayurved Medical** 

College Ashta, Sangli, Maharashtra, India

**Total Participant** 

123

A session started at 11.30 am in class room. At the start of the program Social and Extension activity Coordinator Mr. S. N. Honmane, did welcome to all students & faculty members. On the behalf of our beloved Principal Dr. D. R. Jadage sir, Mr. S. N. Honmane sir given the brief welcome note regarding to the program. Mr. S. N. Honmane introduced resource person Dr. Tushar Shelar.

At the last a group photo was taken and then session ended.

Total 121 participants including students, parents and staff was attended the program.

ASHTA 416 301 PO

Principal

PRINCIPAL

Annasaheb Dange College of B. Pharmacy, Ashta.