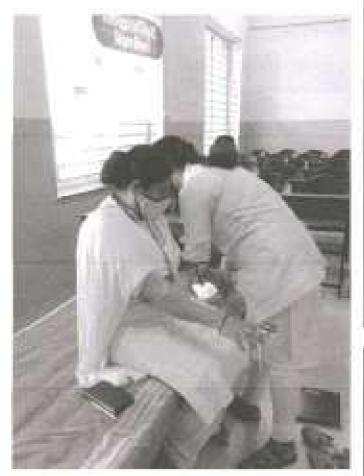

n)                        |                          |
| 2.         | Bsl R. (Blood Sugar Level –<br>Random) | 100 /-                   |
| 3.         | Sr. Calcium (Calcium Content)          |                          |
| 4.         | Lipid Profile (Cholesterol)            | 200 /-                   |
| 5.         | ECG                                    | 50 /-                    |
|            | Total                                  | 350 /-                   |

Finally, Mr. H. P. Khade, Asst. Prof. gave vote of thanks. At the last a group photo was taken and Camp was ended.

Total 126 including Faculty, Staff & Parents was check up their health to above stated test

- TARRODORT 
TO CONTROL CONTROL OF CONTROL







ASHTA A16 391 PHUN

Annasaheb Dange College of B. Phannacy, Ashta.









A Property Judge



# SANT DNYANESHWAR SHIKSHAN SANSTHA'S ANNASAHEB DANGE COLLEGE OF PHARMACY, ASHTA

Approved By AICTE, PCJ, New Delhi, Govt, of Maharashtra, Affiliated to Shivaji University, Kolhapur and MSBTE, Mumbal

#### SCHEDULE

| Sr.<br>No. | Name of the Department     | Day & Date                                                 |
|------------|----------------------------|------------------------------------------------------------|
|            | D. Pharmacy<br>B. Pharmacy | Thursday, 09th December 2021<br>Friday, 10th December 2021 |

#### Medical Laboratory Tests

| Sr.<br>No. | Name of the Test                    | Cost per person<br>(Rs.) |
|------------|-------------------------------------|--------------------------|
| Ι.,        | Hb (Hemoglobin)