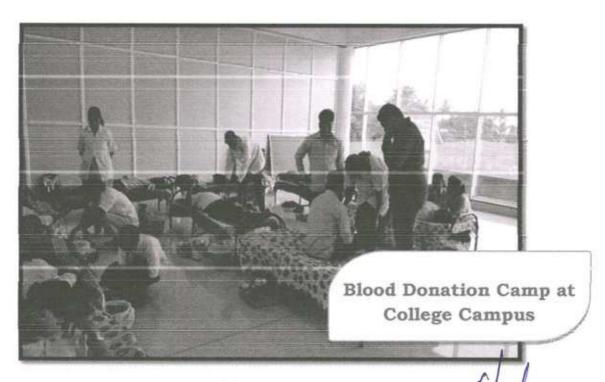

### Annasaheb Dange College of B. Pharmacy, Ashta Ashta, Tal: Walwa, Dist: Sangli, Maharashtra, India – 416301