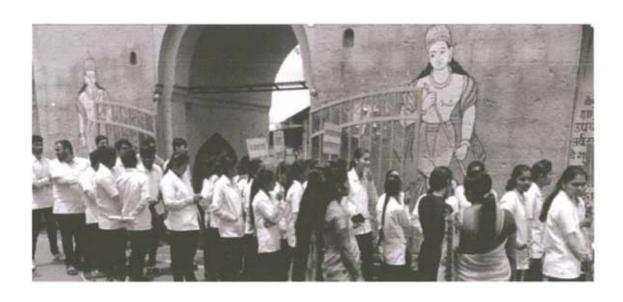

### World Malaria Day

25th April, 2017

Convener: Dr. D. R. Jadage, Principal, ADCBP, Ashta.

Organizing Secretary: Prof. S. M. Honmane, Assistant Professor

No. of Participant: 107

Venue: Shirgaon

Sant Dnyaneshwar Shikshan Santha's, Annasaheb Dange College of B. Pharmacy, Ashta has organized a Rally on the occasion of World Malaria Day. The aims to keep malaria high on the political agenda, mobilize additional resources, and empower communities to take ownership of malaria prevention and care. The Principal Dr. D. R. Jadage sir guided our students about malarial cause & prevention.

On 25<sup>th</sup> April, on the occasion of World Malaria Day, a public awareness rally was organized by Annasaheb Dange College of Pharmacy, Ashta from primary health center to Ashta Gaonbhag to Mirajwadi, Hubalwadi & Shirgaon create awareness about Malaria. The rally was flagged off with the oath of Malaria Free India. The rally was concluded in the presence of the Principal & Convener, & student.