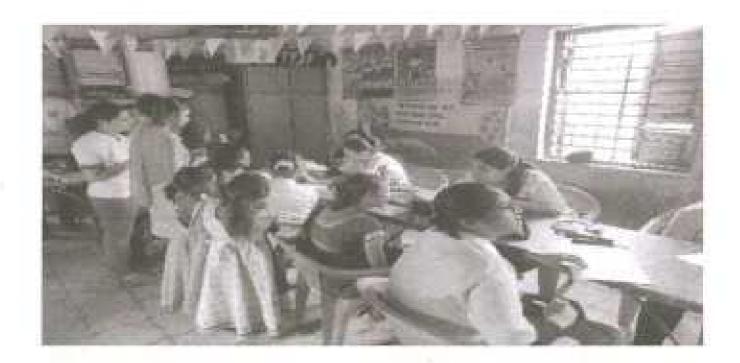

### World Malaria Day

25th April, 2017

Convener: Dr. D. R. Jadage, Principal, ADCBP, Ashta.

Organizing Secretary: Prof. S. M. Honmane, Assistant Professor

No. of Participant: 107

Venue: Shirgaon

Sant Dnyaneshwar Shikshan Santha's, Annasaheb Dange College of B. Pharmacy, Ashta has organized a Rally on the occasion of World Malaria Day. The aims to keep malaria high on the political agenda, mobilize additional resources, and empower communities to take ownership of malaria prevention and care. The Principal Dr. D. R. Jadage sir guided our students about malarial cause & prevention.

On 25<sup>th</sup> April, on the occasion of World Malaria Day, a public awareness rally was organized by Annasaheb Dange College of Pharmacy, Ashta from primary health center to Ashta Gaonbhag to Mirajwadi, Hubalwadi & Shirgaon create awareness about Malaria. The rally was flagged off with the oath of Malaria Free India. The rally was concluded in the presence of the Principal & Convener, & student.