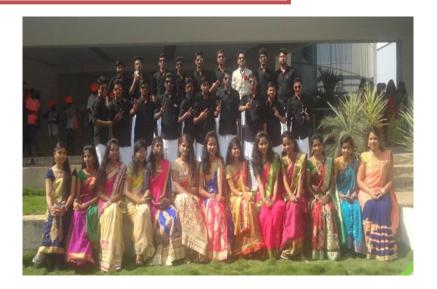

Mr. Sachin G Lokapure:**

Annsaheb Dange College of B. Pharmacy, Ashta (D. Pharm Course) arranged a Industry Expert Lecture of on a entrepreneurs development by Prof. Sachin G. Lokhapure



#### Swachta Servekshan -2018:

Swachta Servekshan -2018 was carried out in the college campus in collaboration with Ashta municipality corporation Ashta





# **Guest lecture by Mr. Hrishikesh P. Joshi:**







# **Pool Campus Interview:**

Our 2<sup>nd</sup> Year D.Pharm students participated in pool campus interview for Cipla, Goa plant at Chintamanrao Institute of Management Development and Research, Sangli.



### **SKS sports at ADCDP Ashta:**

The SKS Pharma Sports Badminton event was organized by ADCDP Ashta. In the SKS Pharma Sports, our college students.



# **Traditional Day at ADCBP:**



# Aspire 2K-18 at ADCBP inauguration and prize Distribution:

The chief guest for Aspire 2K-18 was Mr. Vijay P. Patil president Maharashtra State Pharmacy Council, Mumbai















# **Sport Complex:**





# **Play Ground:**





### **Transportation:**



### **Silent Features:**

- College bus Service for students
- Hostel Facility for Boys and Girls
- Well qualified and experienced faculty
- Huge playground, Sport Complex, Beautiful and Healthy campus
- On campus ATM banking Facility
- ❖ Wi-Fi campus, CCTV surveillance
- Medical facility in Campus
- **❖** Amphitheater
- ❖ MSRTC bus service from Sangli, Islampur, Palus up to college Campus