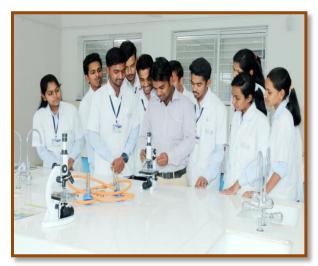

the human condition through advanced science and technology. The College is established in 2016 approved by AICTE and PCI, New Delhi, Govt. of Maharashtra. B. Pharmacy course is affiliated to Shivaji University, Kolhapur while D. Pharmacy course is affiliated to MSBTE, Mumbai. It is a NACC accredited University in western Maharashtra.

ADCP's campus occupies 1.40 acres in the heart of the city of Ashta, Sangli. A spacious playground with other amenities will be made available to the students. The other amenities include gymnasium, swimming tank, etc. At Annasaheb Dange College of B. Pharmacy, we certainly believe that we can prepare the next generation for future. So, we emphasize the 4 C's: COMPETENCE | CONFIDENCE | COMPITMENT |

# **Infra Structure:**











# **Laboratories:**













# **Classrooms:**



# Library:









### **Guest lecture by Mr. Sachin G Lokapure:**

Annsaheb Dange College of B. Pharmacy, Ashta (D. Pharm Course) arranged a Industry Expert Lecture of on a entrepreneurs development by Prof. Sachin G. Lokhapure



#### Swachta Servekshan -2018:

Swachta Servekshan -2018 was carried out in the college campus in collaboration with Ashta municipality corporation Ashta





# **Guest lecture by Mr. Hrishikesh P. Joshi:**







# **Pool Campus Interview:**

Our 2<sup>nd</sup> Year D.Pharm students participated in pool campus interview for Cipla, Goa plant at Chintamanrao Institute of Management Development and Research, Sangli.



### **SKS sports at ADCDP Ashta:**

The SKS Pharma Sports Badminton event was organized by ADCDP Ashta. In the SKS Ph