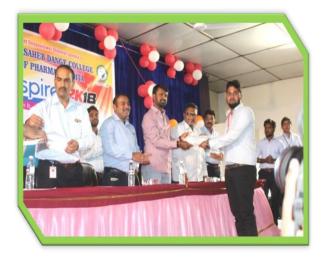

# Aspire 2K-18 at ADCBP inauguration and prize Distribution:

The chief guest for Aspire 2K-18 was Mr. Vijay P. Patil president Maharashtra State Pharmacy Council, Mumbai