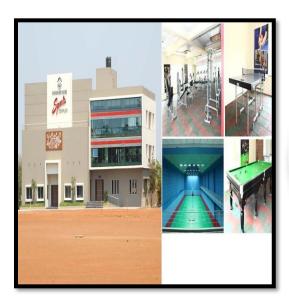

ADCP's campus occupies 1.40 acres in the heart of the city of Ashta, Sangli. A spacious playground with other amenities will be made available to the students. The other amenities include gymnasium, swimming tank, etc. At Annasaheb Dange College of B. Pharmacy, we certainly believe that we can prepare the next generation for future. So, we emphasize the 4 C's: COMPETENCE | CONFIDENCE | COMPITMENT |

# **Sport Complex:**

# **Play Ground:**