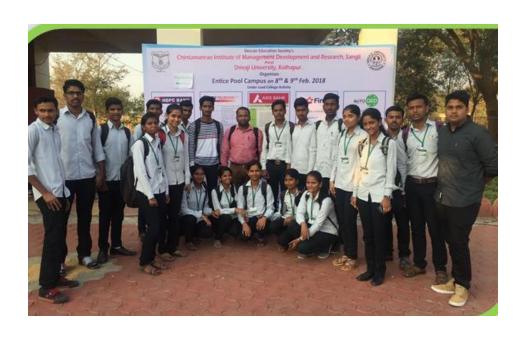

# **Pool Campus Interview:**

Our 2<sup>nd</sup> Year D.Pharm students participated in pool campus interview for Cipla, Goa plant at Chintamanrao Institute of Management Development and Research, Sangli.