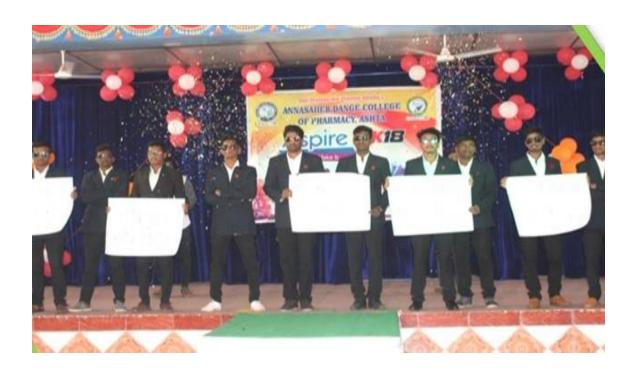

# Aspire 2K-18 at ADCBP inauguration and prize Distribution:

The chief guest for Aspire 2K-18 was Mr. Vijay P. Patil president Maharashtra State Pharmacy Council, Mumbai