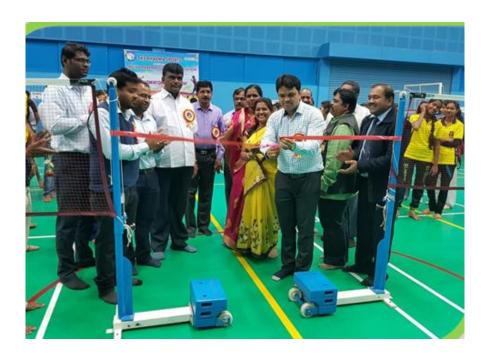

### **SKS sports at ADCDP Ashta:**

The SKS Pharma Sports Badminton event was organized by ADCDP Ashta. In the SKS Pharma Sports, our college students.