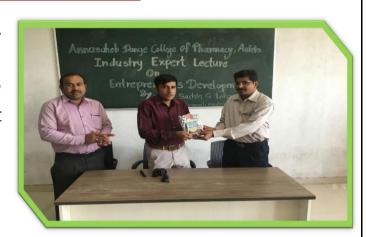

### **Guest lecture by Mr. Sachin G Lokapure:**

Annsaheb Dange College of B. Pharmacy, Ashta (D. Pharm Course) arranged a Industry Expert Lecture of on a entrepreneurs development by Prof. Sachin G. Lokhapure