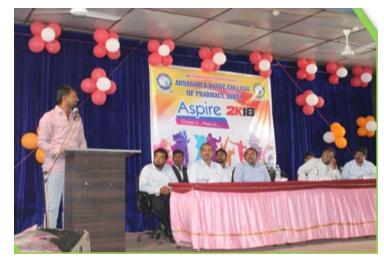

# Aspire 2K-18 at ADCBP inauguration and prize Distribution:

The chief guest for Aspire 2K-18 was Mr. Vijay P. Patil president Maharashtra State Pharmacy Council, Mumbai