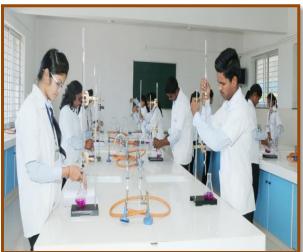

man condition through advanced science and technology. The College is established in 2016 approved by AICTE and PCI, New Delhi, Govt. of Maharashtra. B. Pharmacy course is affiliated to Shivaji University, Kolhapur while D. Pharmacy course is affiliated to MSBTE, Mumbai. It is a NACC accredited University in western Maharashtra.

ADCP's campus occupies 1.40 acres in the heart of the city of Ashta, Sangli. A spacious playground with other amenities will be made available to the students. The other amenities include gymnasium, swimming tank, etc. At Annasaheb Dange College of B. Pharmacy, we certainly believe that we can prepare the next generation for future. So, we emphasize the 4 C's: COMPETENCE | CONFIDENCE | COMPITMENT |

# **Infra Structure:**











# **Laboratories:**













# **Classrooms:**



# Library:









### **Guest lecture by Mr. Sachin G Lokapure:**

Annsaheb Dange College of B. Pharmacy, Ashta (D. Pharm Course) arranged a Industry Expert Lecture of on a entrepreneurs development by Prof. Sachin G. Lokhapure



#### Swachta Servekshan -2018:

Swachta Servekshan -2018 was carried out in the college campus in collaboration with Ashta municipality corporation Ashta





# **Guest lecture by Mr. Hrishikesh P. Joshi:**







# **Pool Campus Interview:**

Our 2<sup>nd</sup> Year D.Pharm students participated in pool campus interview for Cipla, Goa plant at Chintamanrao Institute of Management Development and Research, Sangli.



### **SKS sports at ADCDP Ashta:**

The SKS Pharma Sports Badminton event was organized by ADCDP Ashta. In the SKS Pharma S