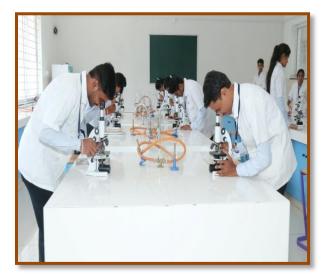

human condition through advanced science and technology. The College is established in 2016 approved by AICTE and PCI, New Delhi, Govt. of Maharashtra. B. Pharmacy course is affiliated to Shivaji University, Kolhapur while D. Pharmacy course is affiliated to MSBTE, Mumbai. It is a NACC accredited University in western Maharashtra.

ADCP's campus occupies 1.40 acres in the heart of the city of Ashta, Sangli. A spacious playground with other amenities will be made available to the students. The other amenities include gymnasium, swimming tank, etc. At Annasaheb Dange College of B. Pharmacy, we certainly believe that we can prepare the next generation for future. So, we emphasize the 4 C's: COMPETENCE | CONFIDENCE | COMPITMENT |

# **Infra Structure:**











# **Laboratories:**













# **Classrooms:**



# Library:









### **Guest lecture by Mr. Sachin G Lokapure:**

Annsaheb Dange College of B. Pharmacy, Ashta (D. Pharm Course) arranged a Industry Expert Lecture of on a entrepreneurs development by Prof. Sachin G. Lokhapure



#### Swachta Servekshan -2018:

Swachta Servekshan -2018 was carried out in the college campus in collaboration with Ashta municipality corporation Ashta





# **Guest lecture by Mr. Hrishikesh P. Joshi:**







# **Pool Campus Interview:**

Our 2<sup>nd</sup> Year D.Pharm students participated in pool campus interview for Cipla, Goa plant at Chintamanrao Institute of Management Development and Research, Sangli.



### **SKS sports at ADCDP Ashta:**

The SKS Pharma Sports Badminton event was organized by ADCDP Ashta. In the SKS Pharma