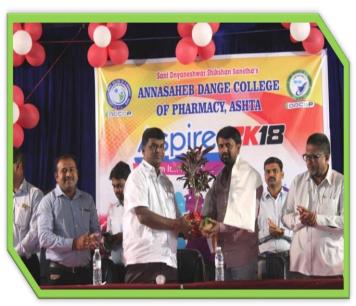

# Aspire 2K-18 at ADCBP inauguration and prize Distribution:

The chief guest for Aspire 2K-18 was Mr. Vijay P. Patil president Maharashtra State Pharmacy Council, Mumbai