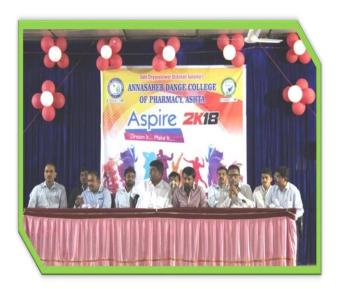

# Aspire 2K-18 at ADCBP inauguration and prize Distribution:

The chief guest for Aspire 2K-18 was Mr. Vijay P. Patil president Maharashtra State Pharmacy Council, Mumbai