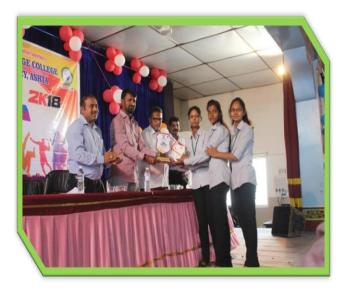

# Aspire 2K-18 at ADCBP inauguration and prize Distribution:

The chief guest for Aspire 2K-18 was Mr. Vijay P. Patil president Maharashtra State Pharmacy Council, Mumbai