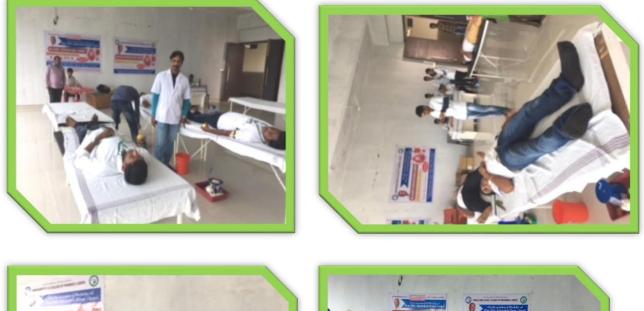

## **Blood Donation Camp:**

On the occasion of birthday celebration of Hon. Ex. Minister Annasaheb Dange, Our College has conducted blood donation camp at Ashta.