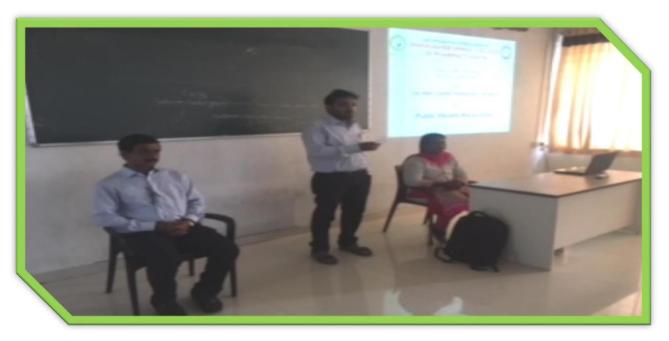

### **Guest Lecture:**

Guest lecture was organised by Annasaheb Dange Collegeof B Pharmacy Ashta & conducted on topic Preparation For the competitive exams by Mr. Abhijit Shinde, Annasaheb Dange Career Academy, Ashta.