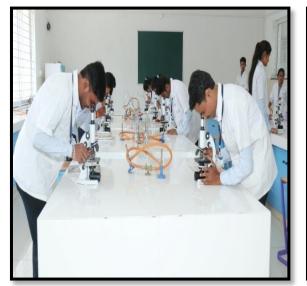

s commitment to improving the human condition through advanced science and technology. The College is established in 2016 approved by AICTE and PCI, New Delhi, Govt.of Maharashtra. B.Pharmacy course is affiliated to Shivaji University, Kolhapur while D.Pharmacy course is affiliated to MSBTE, Mumbai. It is a NACC accredited University in western Maharashtra.

ADCP's campus occupies 1.40 acres in the heart of the city of Ashta, Sangli. A spacious playground with other amenities will be made available to the students. The other amenities include gymnasium, swimming tank, etc. At Annasaheb Dange College of B-Pharmacy, we certainly believe that we can prepare the next generation for future. So we emphasize the 4 C's: COMPETENCE | CONFIDENCE | COMMITMENT | COMPASSION



# Laboratories:













### **Classrooms:**



# Library:





## **Blood Donation Camp:**

On the occasion of birthday celebration of Hon. Ex. Minister Annasaheb Dange, Our College has conducted blood donation camp at Ashta.









### **Guest Lecture:**



Guest lecture was organised by Annasaheb Dange Collegeof B Pharmacy Ashta & conducted on topic Preparation For the competitive exams by Mr. Abhijit Shinde, Annasaheb Dange Career Academy, Ashta.



## **<u>Glimpesses of Cultural activties :</u>**







## Yoga Day at ADCP Sports Complex:

Our college has Celebrated International Yoga Day at ADCP Complex





Industrial Visit at Aaheli Healthcare Pvt. Ltd.,

As a part of academic Curriculum our students were visited to Aaheli Healthcare Pvt. Ltd., Karad on 05/08/2017





### **Entrepreneurship developm