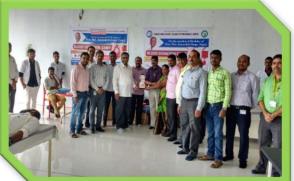

## **Blood Donation Camp:**

On the occasion of birthday celebration of Hon. Ex. Minister Annasaheb Dange, Our College has conducted blood donation camp at Ashta.