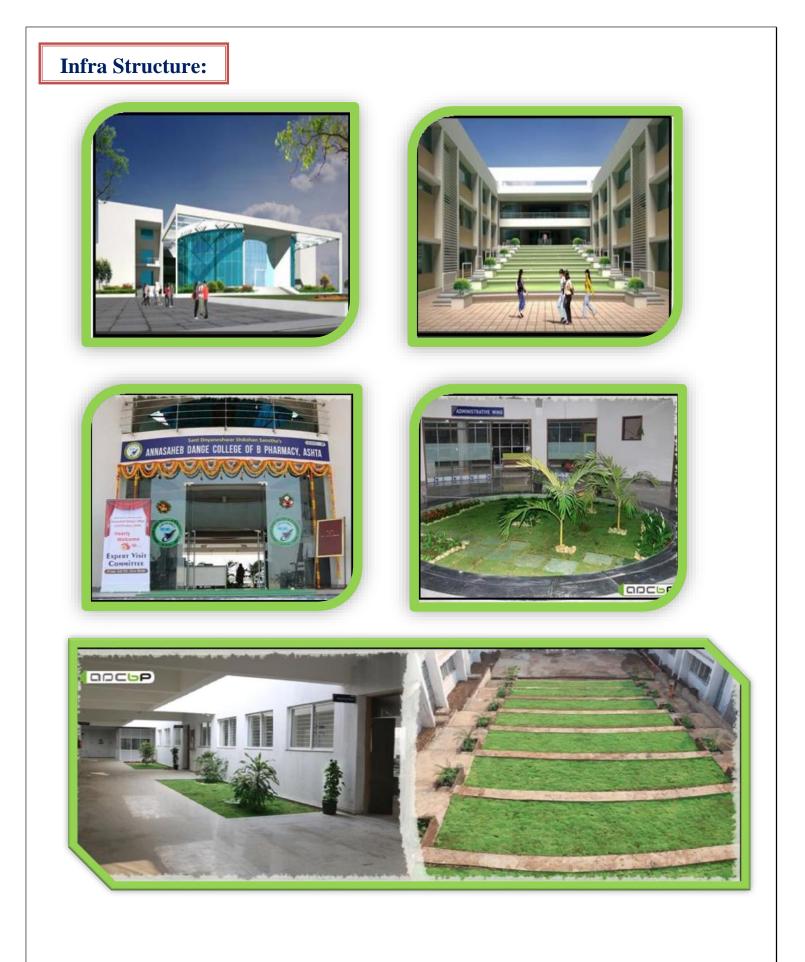

### **Our Institute:**

The Annasaheb Dange College of B-Pharmacy is one of the foremost technical Institutes in Western Maharashtra. distinguished by its commitment to improving the human condition through advanced science and technology. The College is established in 2016 approved by AICTE and PCI, New Delhi, Govt.of Maharashtra. B.Pharmacy course is affiliated to Shivaji University, Kolhapur while D.Pharmacy course is affiliated to MSBTE, Mumbai. It is a NACC accredited University in western Maharashtra.

ADCP's campus occupies 1.40 acres in the heart of the city of Ashta, Sangli. A spacious playground with other amenities will be made available to the students. The other amenities include gymnasium, swimming tank, etc. At Annasaheb Dange College of B-Pharmacy, we certainly believe that we can prepare the next generation for future. So we emphasize the 4 C's: COMPETENCE | CONFIDENCE | COMMITMENT | COMPASSION