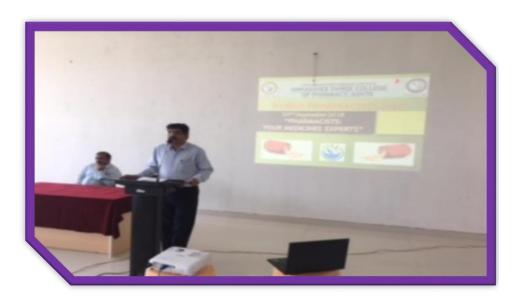

### Pharmacist day celebration:

Pharmacist day was celebrated on 25<sup>th</sup> Sept. 2017 with Chairperson Dr. D.R. Jadge sir, Principal Annasaheb Dange College of B.Pharmacy and Prof. N.B. Chougule sir Principal Annasaheb Dange College of D. Pharmacy, Ashta.

Chairperson guided the students regarding importance of this day and made aware about responsibility towards society for uplifting health standards.