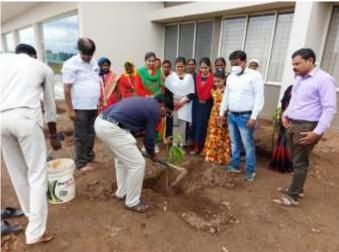

## **Tree Plantation:**

On the Birthday of Hon. Annasaheb Dange (Appa) we organized tree plantation on 1st July 2020.