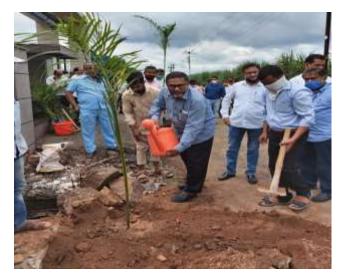

## **Tree Plantation:**

On the Birthday of Hon. Annasaheb Dange (Appa) we organized tree plantation on 1st July 2020.