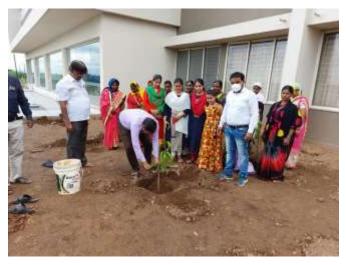

## **Tree Plantation:**

On the Birthday of Hon. Annasaheb Dange (Appa) we organized tree plantation on 1st July 2020.