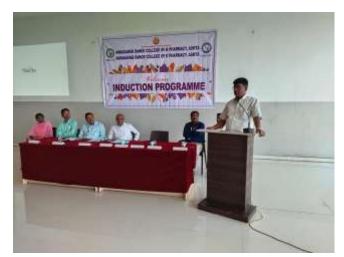

## **Induction Program:**

For First Year B. Pharm and D. Pharm Students Induction program was organized –