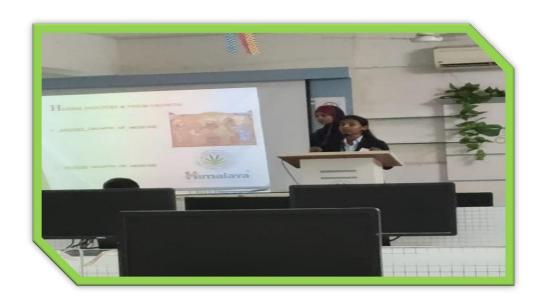

### **State Level Paper Presentation:**

Our College students **Miss Attar G. Salma** and **Miss Hetkale D. Yashoda** participated in a **state level paper presentation** on a **Herbal Medicine: The Discovery** Organized by Allana College of Pharmacy, Pune.