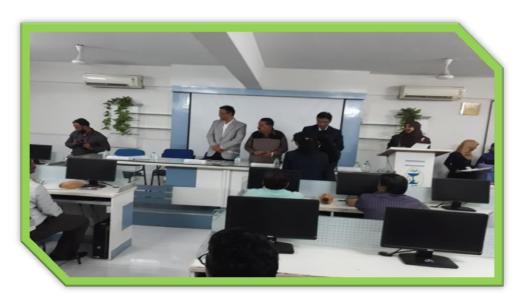

## **Entrepreneurship development cell:**

Guest lecture by Mr. Sachin Kumbhoje (Director of Ex Start Up Accelerator) on **Make in India Start up India** 