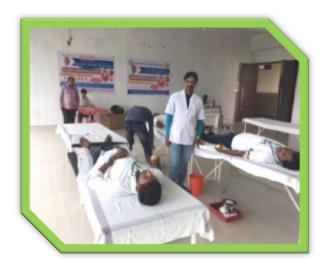

## **Blood Donation Camp:**

On the occasion of birthday celebration of Hon. Ex. Minister Annasaheb Dange, Our College has conducted blood donation camp at Ashta.