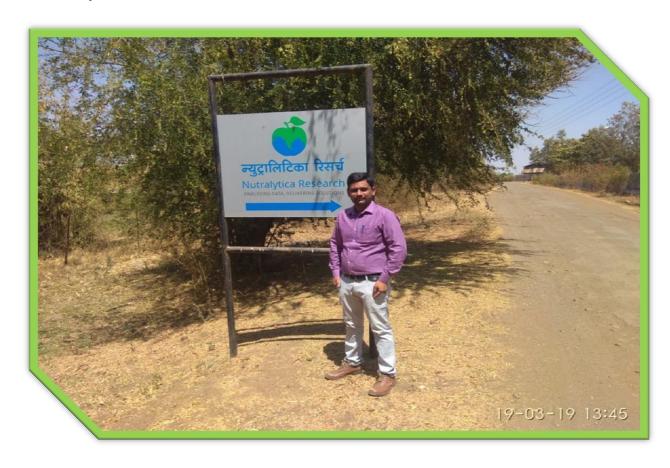

### **MSBTE Sponsored Industrial Training Programme:**

MSBTE Sponsored Faculty Training Program on Chromatographic techniques was attended by our H. O. D Asst. Prof N. V. Patil sir at Neutralytica Pvt Ltd Nasik

MSBTE Sponsored Faculty Training Program on Chromatographic techniques was attended by our Asst. Prof N. V. Wadd madam at Neutralytica Pvt Ltd Nasik.