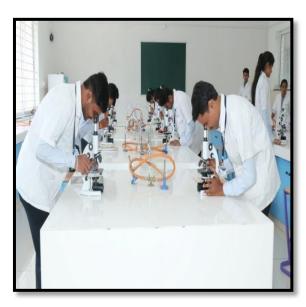

man condition through advanced science and technology. The College is established in 2016 approved by AICTE and PCI, New Delhi, Govt.of Maharashtra. B.Pharmacy course is affiliated to Shivaji University, Kolhapur while D.Pharmacy course is affiliated to MSBTE, Mumbai. It is a NACC accredited University in western Maharashtra.

ADCP's campus occupies 1.40 acres in the heart of the city of Ashta, Sangli. A spacious playground with other amenities will be made available to the students. The other amenities include gymnasium, swimming tank, etc. At Annasaheb Dange College of B-Pharmacy, we certainly believe that we can prepare the next generation for future. So we emphasize the 4 C's: COMPETENCE | CONFIDENCE | COMMITMENT | COMPASSION

# **Infra Structure:**











# Laboratories:













## **Classrooms:**



# Library:









## **Blood Donation Camp:**

On the occasion of birthday celebration of Hon. Ex. Minister Annasaheb Dange, Our College has conducted blood donation camp at Ashta.











### **Guest Lecture:**

Guest lecture was organised by Annasaheb Dange Collegeof B Pharmacy Ashta (D Pharm Course) & conducted on topic **Public health awarness** by Dr Laxmi Nivale, Medical officer, Rajarambapu Medical College Islampur.





## **Hospital Visit:**

As a part of academic Curriculum our students were visited to Dhanvantari Hospital, Ashta









#### <u>Activities – In collaboration with kala academy:</u>

Our college students have participated in training session conducted by Annasaheb Dange Kala academy for enhancing their inner qualities regarding vario