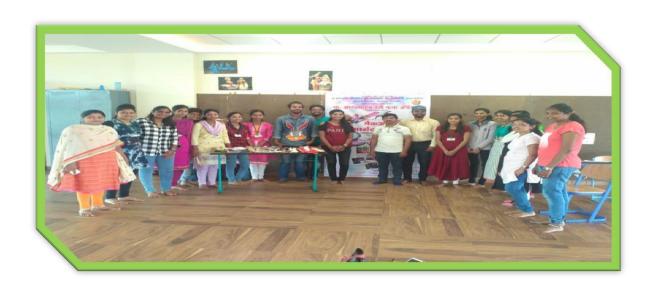

#### Pharmacist day celebration:

Pharmacist day was celebrated on 25<sup>th</sup> Sept. 2018 with Chairperson Dr. P.V.Pawar, Principal Annasaheb Dange College of B. Pharmacy and H.O.D Prof. N.V. Patil sir, Annasaheb Dange College of B. Pharmacy (D Pharm Course), Ashta.

Chairperson guided the students regarding importance of this day and made aware about responsibility towards society for uplifting health standards.