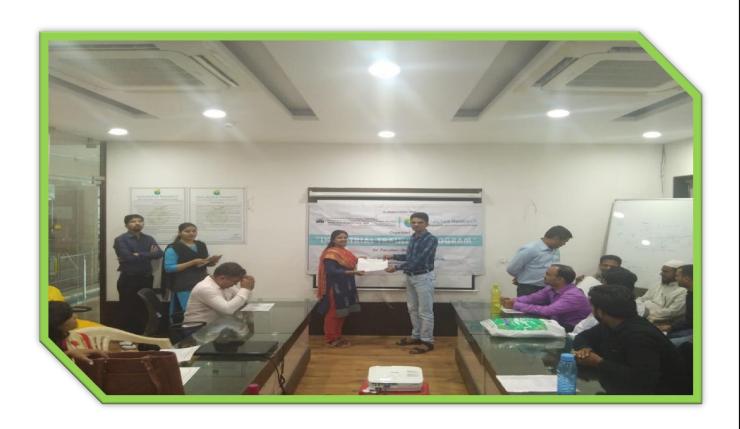

### **MSBTE Sponsored Industrial Training Programme:**

MSBTE Sponsored Faculty Training Program on Chromatographic techniques was attended by our H. O. D Asst. Prof N. V. Patil sir at Neutralytica Pvt Ltd Nasik

MSBTE Sponsored Faculty Training Program on Chromatographic techniques was attended by our Asst. Prof N. V. Wadd madam at Neutralytica Pvt Ltd Nasik.