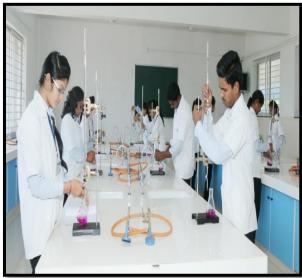

n condition through advanced science and technology. The College is established in 2016 approved by AICTE and PCI, New Delhi, Govt.of Maharashtra. B.Pharmacy course is affiliated to Shivaji University, Kolhapur while D.Pharmacy course is affiliated to MSBTE, Mumbai. It is a NACC accredited University in western Maharashtra.

ADCP's campus occupies 1.40 acres in the heart of the city of Ashta, Sangli. A spacious playground with other amenities will be made available to the students. The other amenities include gymnasium, swimming tank, etc. At Annasaheb Dange College of B-Pharmacy, we certainly believe that we can prepare the next generation for future. So we emphasize the 4 C's: COMPETENCE | CONFIDENCE | COMMITMENT | COMPASSION

# **Infra Structure:**











# Laboratories:













## **Classrooms:**



# Library:









## **Blood Donation Camp:**

On the occasion of birthday celebration of Hon. Ex. Minister Annasaheb Dange, Our College has conducted blood donation camp at Ashta.











### **Guest Lecture:**

Guest lecture was organised by Annasaheb Dange Collegeof B Pharmacy Ashta (D Pharm Course) & conducted on topic **Public health awarness** by Dr Laxmi Nivale, Medical officer, Rajarambapu Medical College Islampur.





## **Hospital Visit:**

As a part of academic Curriculum our students were visited to Dhanvantari Hospital, Ashta









#### <u>Activities – In collaboration with kala academy:</u>

Our college students have participated in training session conducted by Annasaheb Dange Kala academy for enhancing their inner qualities regarding various