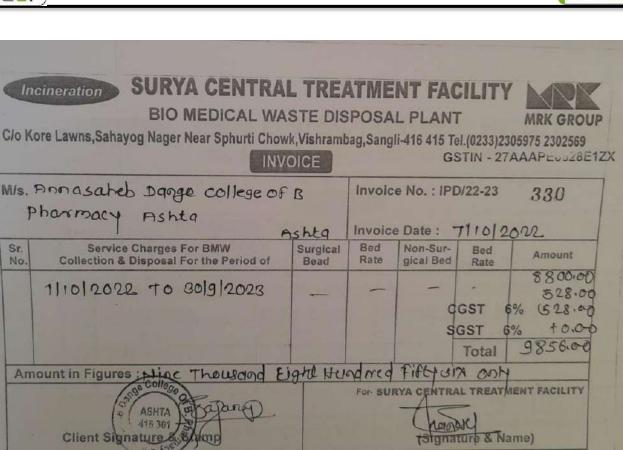

019 2023                     |                                                        |                | 9 9                           | /                 |
| -       | *                             |                                                        |                |                               | . /               |
| 1-      |                               |                                                        |                | Total                         | 9856L             |
|         | and the second strange        | Ninc thousand                                          | DA LE FOR SIL  | YA CENTRAL TH                 | REATMENT FACILITY |



PRINCIPAL

Annasaheb Dange College of B. Pharmacy, Ashta.

apc6P



Ashta, Tal: Walwa, Dist: Sangli, Maharashtra, India – 416301





Annasaheb Dange College of B. Pharmacy, Ashta.

**Back to Index** 



Annasaheb Dange College of B. Pharmacy, Ashta

Ashta, Tal: Walwa, Dist: Sangli, Maharashtra, India – 416301

# 3. Bills for E-waste under MOU with King electronics

| BILL O                                           | F SUPPL                                     | Y ORIGINAL FOR R                                                                                      | EGIPIENT                                                                |             | -              |                                                                                                       | 10.00 a.