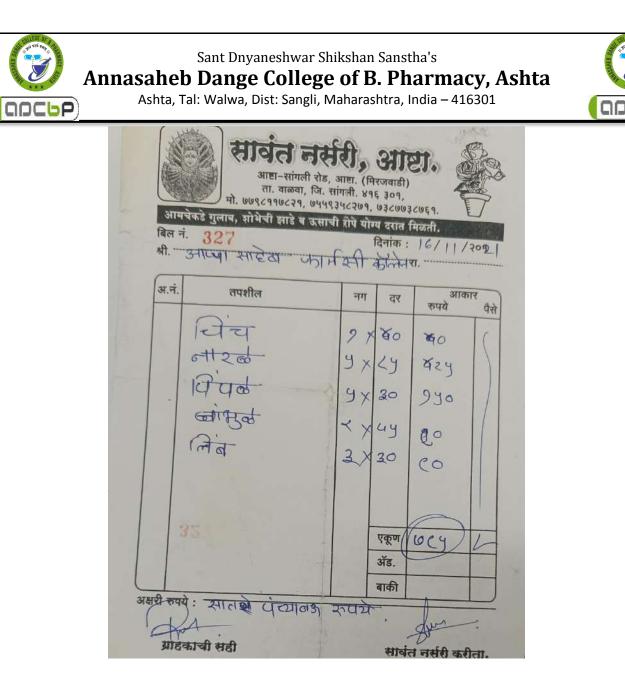

campus initiatives

| Sr. no. | Name of Particular                                                   | Page no. | Document      |
|---------|----------------------------------------------------------------------|----------|---------------|
| 1       | Bills for the trees/plant purchased from nursery for tree plantation | 24-27    | View Document |



Ashta, Tal: Walwa, Dist: Sangli, Maharashtra, India – 416301

#### 1. Bills for the trees/plant purchased from nursery for tree plantation





NCIPAL PRI Annasaheb Dange College of B. Pharmacy, Ashta.

מח

apc6P

# Sant Dnyaneshwar Shikshan Sanstha's Annasaheb Dange College of B. Pharmacy, Ashta

Ashta, Tal: Walwa, Dist: Sangli, Maharashtra, India – 416301







C



Ashta, Tal: Walwa, Dist: Sangli, Maharashtra, India – 416301









מח





CIPAL Annasaheb Dange College of B. Pharmacy, Ashta.

**Back to Index Back to DVV Clarification Index** 



Ashta, Tal: Walwa, Dist: Sangli, Maharashtra, India – 416301



# **DVV Query 1- Sr.no.5 - Justification**

#### Bills for the purchase of equipment's for the facilities created under Disable friendly barrier free environment

| Sr. no. | Name of Particular                                                                                                   | Page no. | Document      |
|---------|----------------------------------------------------------------------------------------------------------------------|----------|---------------|
| 1       | Bills for the facility of Wheel chair,<br>stretcher, saline stand and first aid and<br>BP apparatus (Purchase order) | 29       | Vie