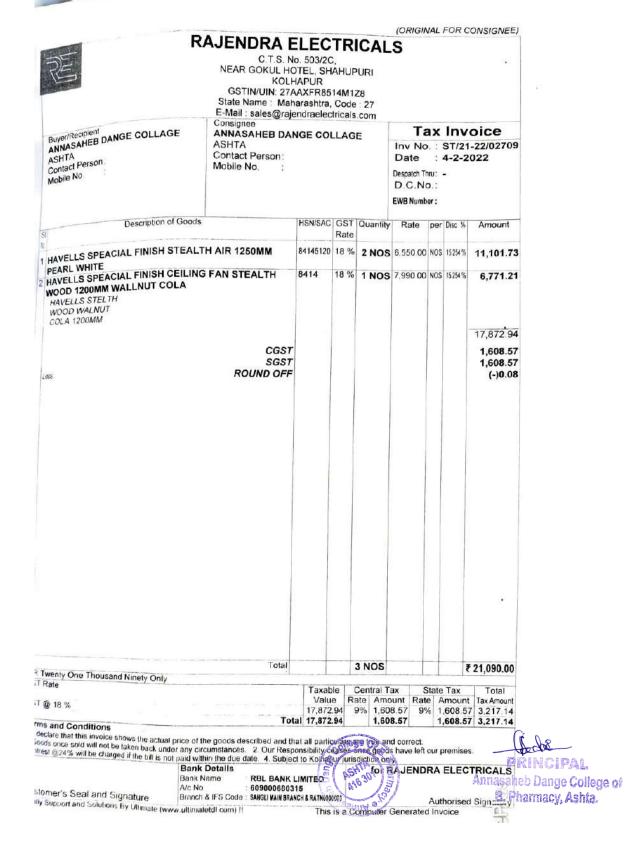

|                      | Computer                                    | Generate                                                                       |                           |                 | d Signator                 |



Ashta, Tal: Walwa, Dist: Sangli, Maharashtra, India – 416301

ρ



Annasaheb Dange College of B. Pharmacy, Ashta

Ashta, Tal: Walwa, Dist: Sangli, Maharashtra, India – 416301



| Rajendra Electricals<br>C.T.S. No. 503/2C,                                                                                                                                                                                                                                                         |                      | $\smile$            | Voucher No<br>Q/21-22/0 |                    |             | Dated<br>19-Jan-22     |                      |
|---------------------------------------------------------------------------------------------------------------------------------------------------------------------------------------------------------------------------------------------