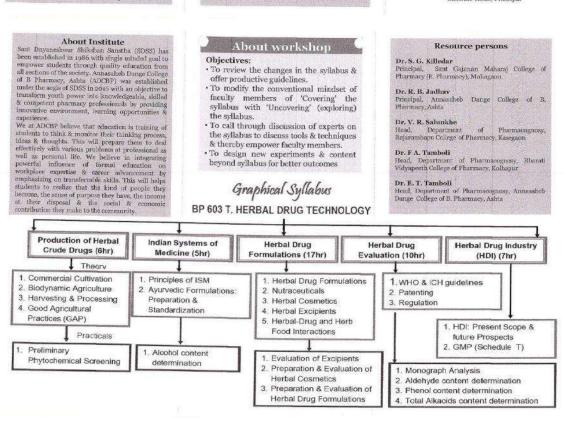

#### YEAR-WISE SUMMARY OF 6.3.3

Teaching and non-teaching staff participating in Faculty development Programmes (FDP), professional development /administrative training programs in Year 2021-22

| Sr.<br>No. | Name of Faculty               | Title |                                                                                                                                                                                                       | Date                     |  |
|------------|-------------------------------|-------|-------------------------------------------------------------------------------------------------------------------------------------------------------------------------------------------------------|--------------------------|--|
| 1          | Dr. Jagtap Rajesh.<br>Shankar | L     | FDP on Intellectual Property Rights (IPR)                                                                                                                                                             | 25-10-2021 to 30-10-2021 |  |
| 2          | Dr. Jagtap Sneha, R.          | L     | FDP on Intellectual Property Rights (IPR)                                                                                                                                                             | 25-10-2021 to 30-10-2021 |  |
| 3.         | Dr. Momin Y.H.                | L     | NPTEL online course on Metal Mediated Synthesis-1                                                                                                                                                     | July-Aug 2022 (4 weeks)  |  |
|            |                               | 2.    | ATAL FDP on Excellence in academic leadership                                                                                                                                                         | 07-01-2022 to 11-01-2022 |  |
|            |                               | 3.    | FDP on Intellectual Property Rights (IPR)                                                                                                                                                             | 25-10-2021 to 30-10-2021 |  |
|            |                               | 4.    | Workshop on Skill development of women for entrepreneurship & employability                                                                                                                           | 26-10-2021               |  |
| 4.         | Dr. Saralaya M. G.            | ī.    | Online workshop on NAAC                                                                                                                                                                               | 17-01-2022 to 22-01-2022 |  |
| 5.         | Dr. Tamboli E. T.             | I.    | Online workshop on NAAC                                                                                                                                                                               | 17-01-2022 to 22-01-2022 |  |
|            |                               | 2.    | Nutrigenomies unveiled- Frontier in Healthcare                                                                                                                                                        | 23-11-2021 to 27-11-2021 |  |
|            |                               | 3.    | Emerging Trends and Challenges in techno-stabilization of Pharmaceuticals'                                                                                                                            | 18-10-2021 to 30-10-2021 |  |
|            |                               | 4.    | FDP on Intellectual Property Rights (IPR)                                                                                                                                                             | 23-08-2021 to 28-08-2021 |  |
| 5.         | Mr. Chavan P. V.              | 1.    | IP Awareness program under NIPAM                                                                                                                                                                      | 02-03-2022               |  |
|            |                               | 2.    | STTP on Educational Program for Pharmacy Teachers on Orientation of Recently<br>Admitted students                                                                                                     | 23-02-2022 to 28-02-2022 |  |
|            |                               | 3.    | FDP on Research writing                                                                                                                                                                               | 07-02-2022 to 11-02-2022 |  |
|            |                               | 4.    | Orientation programme on Leveraging academic researchers on developing diagnostic kits, vaccines and drug product for improved therapy management against deadly viruses: Lesson learnt from COVID-19 | 13-12-2021to 18-12-2021  |  |
|            | College                       | 5.    | STTP on Induction of Novice Pharma Academicians                                                                                                                                                       | 22-11-2021 to 27-11-2021 |  |

## Annasaheb Dange College of B. Pharmacy, Ashta

Ashta, Tal: Walwa, Dist: Sangli, Maharashtra, India – 416301

| 16.                 | Mrs. Gaikwad P. S.  | 1.     | FDP on Intellectual Property Rights (IPR)                                       | 25-10-2021 to 30-10-2021                                                                                                                                                                                                                                                                                                                                                                                                                                                                                                                                                                                                                                                                                                                                                                                                                                                                                                                                                                                                                                                                                                                                                                                                                                                                                                                                                                                                                                                                                                                                                                                                                                                                                                                                                                                                                                                                                                                                                                                                                                                                                                       |
|---------------------|---------------------|--------|---------------------------------------------------------------------------------|--------------------------------------------------------------------------------------------------------------------------------------------------------------------------------------------------------------------------------------------------------------------------------------------------------------------------------------------------------------------------------------------------------------------------------------------------------------------------------------------------------------------------------------------------------------------------------------------------------------------------------------------------------------------------------------------------------------------------------------------------------------------------------------------------------------------------------------------------------------------------------------------------------------------------------------------------------------------------------------------------------------------------------------------------------------------------------------------------------------------------------------------------------------------------------------------------------------------------------------------------------------------------------------------------------------------------------------------------------------------------------------------------------------------------------------------------------------------------------------------------------------------------------------------------------------------------------------------------------------------------------------------------------------------------------------------------------------------------------------------------------------------------------------------------------------------------------------------------------------------------------------------------------------------------------------------------------------------------------------------------------------------------------------------------------------------------------------------------------------------------------|
| 17.                 | Ms. Bhaiji A. M.    | 1.     | FDP on Inculcating Universal Human Values in Technical Education                | 21-02-2022 to 25-02-2022                                                                                                                                                                                                                                                                                                                                                                                                                                                                                                                                                                                                                                                                                                                                                                                                                                                                                                                                                                                                                                                                                                                                                                                                                                                                                                                                                                                                                                                                                                                                                                                                                                                                                                                                                                                                                                                                                                                                                                                                                                                                                                       |
| 18. Ms. Desai S. P. |                     | 1.     | FDP on Intellectual Property Rights (IPR)                                       | 25-10-2021 to 30-10-2021                                                                                                                                                                                                                                                                                                                                                                                                                                                                                                                                                                                                                                                                                                                                                                                                                                                                                                                                                                                                                                                                                                                                                                                                                                                                                                                                                                                                                                                                                                                                                                                                                                                                                                                                                                                                                                                                                                                                                                                                                                                                                                       |
|                     |                     | 2.     | Innovation and Incubation in Academia                                           | 10-03-2022 to 11-03-2022                                                                                                                                                                                                                                                                                                                                                                                                                                                                                                                                                                                                                                                                                                                                                                                                                                                                                                                                                                                                                                                                                                                                                                                                                                                                                                                                                                                                                                                                                                                                                                                                                                                                                                                                                                                                                                                                                                                                                                                                                                                                                                       |
| 9,                  | Ms. Jagtap N. M.    | 1.     | FDP on Inculcating Universal Human Values in Technical Education                | 21-02-2022 to 25-02-2022                                                                                                                                                                                                                                                                                                                                                                                                                                                                                                                                                                                                                                                                                                                                                                                                                                                                                                                                                                                                                                                                                                                                                                                                                                                                                                                                                                                                                                                                                                                                                                                                                                                                                                                                                                                                                                                                                                                                                                                                                                                                                                       |
|                     |                     | 2.     | FDP on Herbal Medicine Research & Global Health: A Therapeutic Perspective      | 09-02-2022 to 14-02-2022                                                                                                                                                                                                                                                                                                                                                                                                                                                                                                                                                                                                                                                                                                                                                                                                                                                                                                                                                                                                                                                                                                                                                                                                                                                                                                                                                                                                                                                                                                                                                                                                                                                                                                                                                                                                                                                                                                                                                                                                                                                                                                       |
|                     |                     | 3.     | ATAL FDP on Nutrigenomics Unveiled-Frontier in Healthcare                       | 23-11-2021 to 27-11-2021                                                                                                                                                                                                                                                                                                                                                                                                                                                                                                                                                                                                                                                                                                                                                                                                                                                                                                                                                                                                                                                                                                                                                                                                                                                                                                                                                                                                                                                                                                                                                                                                                                                                                                                                                                                                                                                                                                                                                                                                                                                                                                       |
| 20.                 | Ms. Kharat S. S.    | 1.     | IP Awareness program under NIPAM                                                | 02-03-2022                                                                                                                                                                                                                                                                                                                                                                                                                                                                                                                                                                                                                                                                                                                                                                                                                                                                                                                                                                                                                                                                                                                                                                                                                                                                                                                                                                                                                                                                                                                                                                                                                                                                                                                                                                                                                                                                                                                                                                                                                                                                                                                     |
|                     |                     | 2.     | FDP on Scientific writing and Research Ethics                                   | 25-01-2022 to 31-01-2022                                                                                                                                                                                                                                                                                                                                                                                                                                                                                                                                                                                                                                                                                                                                                                                                                                                                                                                                                                                                                                                                                                                                                                                                                                                                                                                                                                                                                                                                                                                                                                                                                                                                                                                                                                                                                                                                                                                                                                                                                                                                                                       |
|                     |                     | 3.     | FDP on Intellectual Property Rights (IPR)                                       | 25-10-2021 to 30-10-2021                                                                                                                                                                                                                                                                                                                                                                                                                                                                                                                                                                                                                                                                                                                                                                                                                                                                                                                                                                                                                                                                                                                                                                                                                                                                                                                                                                                                                                                                                                                                                                                                                                                                                                                                                                                                                                                                                                                                                                                                                                                                                                       |
|                     |                     | 4      | STTP on Induction of Novice Pharma Academicians                                 | 22-11-2021 to 27-11-2021                                                                                                                                                                                                                                                                                                                                                                                                                                                                                                                                                                                                                                                                                                                                                                                                                                                                                                                                                                                                                                                                                                                                                                                                                                                                                                                                                                                                                                                                                                                                                                                                                                                                                                                                                                                                                                                                                                                                                                                                                                                                                                       |
|                     |                     | 5.     | NBA accreditation & quality management                                          | 21-09-2021 to 23-09-2021                                                                                                                                                                                                                                                                                                                                                                                                                                                                                                                                                                                                                                                                                                                                                                                                                                                                                                                                                                                                                                                                                                                                                                                                                                                                                                                                                                                                                                                                                                                                                                                                                                                                                                                                                                                                                                                                                                                                                                                                                                                                                                       |
| 1.                  | Ms. Taralekar S. T. | 1.     | FDP on Intellectual Property Rights (IPR)                                       | 25-10-2021 to 30-10-2021                                                                                                                                                                                                                                                                                                                                                                                                                                                                                                                                                                                                                                                                                                                                                                                                                                                                                                                                                                                                                                                                                                                                                                                                                                                                                                                                                                                                                                                                                                                                                                                                                                                                                                                                                                                                                                                                                                                                                                                                                                                                                                       |
| 22.                 | Mr. Patil S. S.     | 1.     | Adoptive Approaches for Modern Teaching and Research                            | 15-11-2021 to 23-11-2021                                                                                                                                                                                                                                                                                                                                                                                                                                                                                                                                                                                                                                                                                                                                                                                                                                                                                                                                                                                                                                                                                                                                                                                                                                                                                                                                                                                                                                                                                                                                                                                                                                                                                                                                                                                                                                                                                                                                                                                                                                                                                                       |
|                     |                     | 2.     | Emerging Trends in Nano Technology (ETNT-2021)                                  | Programme and a supplementary of the control of the |
|                     |                     | 3.     |                                                                                 | 09-11-2021 to 13-11-2021                                                                                                                                                                                                                                                                                                                                                                                                                                                                                                                                                                                                                                                                                                                                                                                                                                                                                                                                                                                                                                                                                                                                                                                                                                                                                                                                                                                                                                                                                                                                                                                                                                                                                                                                                                                                                                                                                                                                                                                                                                                                                                       |
|                     |                     |        | Research excellence and academic development                                    | 01-09-2021 to 08-09-2021                                                                                                                                                                                                                                                                                                                                                                                                                                                                                                                                                                                                                                                                                                                                                                                                                                                                                                                                                                                                                                                                                                                                                                                                                                                                                                                                                                                                                                                                                                                                                                                                                                                                                                                                                                                                                                                                                                                                                                                                                                                                                                       |
|                     |                     | 4.     | From research to publication                                                    | 18-08-2021 to 25-08-2021                                                                                                                                                                                                                                                                                                                                                                                                                                                                                                                                                                                                                                                                                                                                                                                                                                                                                                                                                                                                                                                                                                                                                                                                                                                                                                                                                                                                                                                                                                                                                                                                                                                                                                                                                                                                                                                                                                                                                                                                                                                                                                       |
| 3.                  | Mr. Patil R. D.     | 1.     | Herbal medicine research & global health: A Therapeutic perspective             | 09-02-2022 to 14-02-2022                                                                                                                                                                                                                                                                                                                                                                                                                                                                                                                                                                                                                                                                                                                                                                                                                                                                                                                                                                                                                                                                                                                                                                                                                                                                                                                                                                                                                                                                                                                                                                                                                                                                                                                                                                                                                                                                                                                                                                                                                                                                                                       |
| 4.                  | Mr. Mullani A. K.   | 1.     | New Horizons in Advanced Instrumental Techniques of Pharmaceutical Analysis     | 28-01-2022 to 29-01-2022                                                                                                                                                                                                                                                                                                                                                                                                                                                                                                                                                                                                                                                                                                                                                                                                                                                                                                                                                                                                                                                                                                                                                                                                                                                                                                                                                                                                                                                                                                                                                                                                                                                                                                                                                                                                                                                                                                                                                                                                                                                                                                       |
|                     |                     | 2.     |                                                                                 |                                                                                                                                                                                                                                                                                                                                                                                                                                                                                                                                                                                                                                                                                                                                                                                                                                                                                                                                                                                                                                                                                                                                                                                                                                                                                                                                                                                                                                                                                                                                                                                                                                                                                                                                                                                                                                                                                                                                                                                                                                                                                                                                |
| 5.                  | Mr. Shelake P. R.   | L      | FDP on Intellectual Property Rights (IPR) Innovation and Incubation in Academia | 23-08-2021 to 28-08-2021<br>10-03-2022 to 11-03-2022                                                                                                                                                                                                                                                                                                                                                                                                                                                                                                                                                                                                                                                                                                                                                                                                                                                                                                                                                                                                                                                                                                                                                                                                                                                                                                                                                                                                                                                                                                                                                                                                                                                                                                                                                                                                                                                                                                                                                                                                                                                                           |
| 200 N               |                     | Alter. | innovation and incubation in Academia 10-03-2022 to 11-                         |                                                                                                                                                                                                                                                                                                                                                                                                                                                                                                                                                                                                                                                                                                                                                                                                                                                                                                                                                                                                                                                                                                                                                                                                                                                                                                                                                                                                                                                                                                                                                                                                                                                                                                                                                                                                                                                                                                                                                                                                                                                                                                                                |
| 6.                  | Mr. Tamboli A. R.   | 1.     | FDP on Intellectual Property Rights (IPR)                                       | 23-08-2021 to 28-08-2021                                                                                                                                                                                                                                                                                                                                                                                                                                                                                                                                                                                                                                                                                                                                                                                                                                                                                                                                                                                                                                                                                                                                                                                                                                                                                                                                                                                                                                                                                                                                                                                                                                                                                                                                                                                                                                                                                                                                                                                                                                                                                                       |
| 7                   | Mr. Jangade N M     | 1.     | FDP on Intellectual Property Rights (IPR)                                       | 23-08-2021 to 28-08-2021                                                                                                                                                                                                                                                                                                                                                                                                                                                                                                                                                                                                                                                                                                                                                                                                                                                                                                                                                                                                                                                                                                                                                                                                                                                                                                                                                                                                                                                                                                                                                                                                                                                                                                                                                                                                                                                                                                                                                                                                                                                                                                       |