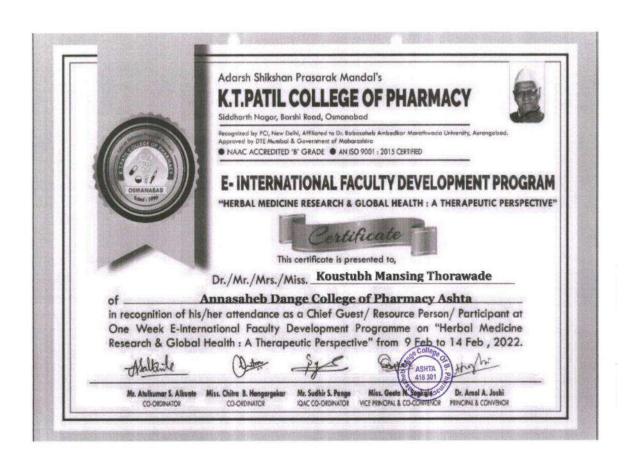

|     |                    | 6. | FDP on Inculcating Universal Human Values in Technical Education                                   | 21-02-2022 to 25-02-2022    |
|-----|--------------------|----|----------------------------------------------------------------------------------------------------|-----------------------------|
|     | Mr. Honmane S. M   | 1. | FDP on Intellectual Property Rights (IPR)                                                          | 25-10-2021 to 30-10-202     |
|     | Mr. Mali A. R.     | 1. | FDP on Intellectual Property Rights (IPR)                                                          | 25-10-2021 to 30-10-202     |
|     |                    | 2. | Online Elementary FDP on "Foundation of Pharmaceutical Innovation and Research                     | 06-09-2021 to 10-09-202     |
|     | Mr. Mote G. D.     | 1. | Herbal medicine research & global health: A Therapeutic perspective                                | 09-02-2022 to 14-02-202     |
|     |                    | 2. | FDP on Intellectual Property Rights (IPR)                                                          | 25-10-2021 to 30-10-202     |
| ),  | Mr. Patil G. S.    | 1. | FDP on Intellectual Property Rights (IPR)                                                          | 25-10-2021 to 30-10-202     |
|     | Mr. Patil N. D.    | 1. | FDP on Herbal Medicine Research & Global Health: A Therapeutic Perspective                         | 09-02-2022 to 14-02-202     |
|     |                    | 2, | FDP on Research Methodology & Publication Ethics                                                   | 07-02-2022 to 11-02-202     |
|     |                    | 3. | IP Awareness program under NIPAM                                                                   | 14-01-2022                  |
| 12. | Mr. Pattekari S. N | I. | FDP on Intellectual Property Rights (IPR)                                                          | 25-10-2021 to 30-10-202     |
|     |                    | 2. | STTP Phase-IV 'An Exploration of Novel Drug Delivery System in Herbal Medicine                     | 23/08/2021 to 28/08/202     |
|     |                    | 3. | ATAL-FDP on Artificial Intelligence in Pharmaceutical Product Development                          | 26/07/2021 to<br>30/07/2021 |
|     |                    | 4. | ATAL-FDP on 'Personal Effectiveness in Teaching-Learning Process: A<br>Pharmaceutical Perspective" | 05/07/2021 to 09/07/2021    |
| 3.  | Mr. Sajane S.J.    | 1  | FDP on Intellectual Property Rights (IPR)                                                          | 25-10-2021 to 30-10-202     |
|     |                    | 2. | FDP on Pharmaceutical quality system for product life cycle management                             | 27-09-2021 to 01-10-202     |
| 4.  | Mr. Sutar G. V.    | 1, | FDP on Intellectual Property Rights (IPR)                                                          | 25-10-2021 to 30-10-202     |
| 5.  | Mr. Thorawade K. M | 1. | FDP on Herbal Medicine Research & Global Health: A Therapeutic Perspective                         | 09-02-2022 to 14-02-202     |
|     |                    | 2. | FDP on Intellectual Property Rights (IPR)                                                          | 23-08-2021 to 28-08-202     |
|     |                    | 3. | FDP on From research to publication                                                                | 18-08-2021 to 25-08-202     |
|     | College            | 4. | Innovation, start-up and entrepreneurship management                                               | 13-09-2021 to 17-09-202     |
|     | (S ASHTA )         | 5. | Recent Trends in Drug Discovery                                                                    | 13-09-2021 to 17-09-202     |