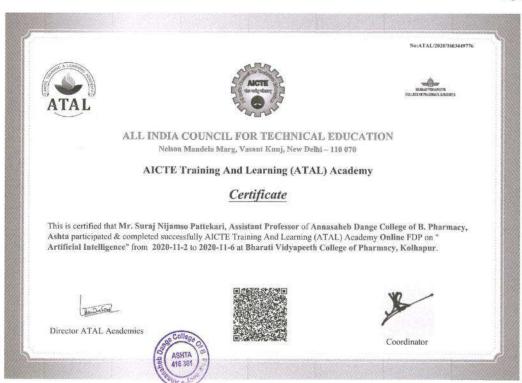

AICTE Training and Learning (ATAL) Academy

Certificate

This is certified that Yasmin Momin, Assistant Professor of Annasaheb Dange college of B. Pharmacy Ashta participated & completed successfully AICTE Training And Learning (ATAL) Academy Online Elementary FDP on "EXCELLENCE IN ACADEMIC LEADERSHIP" from 07/01/2022 to 11/01/2022 at PSG COLLEGE OF TECHNOLOGY.