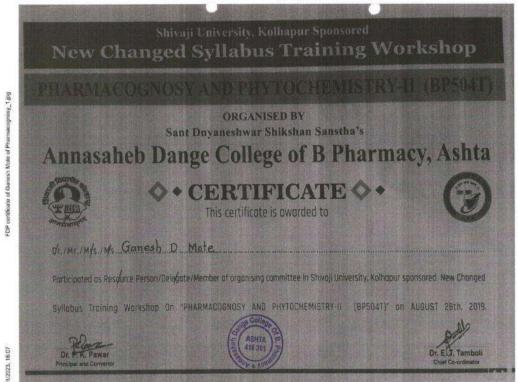

This certificate is awarded to



gr./Mr./M/s./M/s Harshad P Khade

Participated as Resource Person/Delegate/Member of organising committee in Shivaji University, Kolhapur sponsored New Changed

Syllabus Training Workshop On "PHARMACOGNOSY AND PHARMACOGNOSY AND



on AUGUST 28th, 2019.









# Certificate

This is to certify that

Dr./Mr./Ms. Mote Ganesh Dnyandev

from. Annasaheb Dange College of B.Pharmacy Ashta

has participated in six days Faculty Development Program with Hands-on training for

#### "HOW TO KICK OFF THE ACADEMICS FOR 2020-21 USING DIGITAL PLATFORM"

organized by vmedulife Software Services, Pune from 10th June to 15th July on every Wednesday.





#### Annasaheb Dange College of B. Pharmacy, Ashta



Ashta, Tal: Walwa, Dist: Sangli, Maharashtra, India – 416301





s.//drive.google.com/drive.lu/3/folders/10\_Nju3vC5qR7Evjw12vcHgy8BmN7j7



# Annasaheb Dange College of B. Pharmacy, Ashta



Ashta, Tal: Walwa, Dist: Sangli, Maharashtra, India – 416301





## Annasaheb Dange College of B. Pharmacy, Ashta



Ashta, Tal: Walwa, Dist: Sangli, Maharashtra, India – 416301







## Annasaheb Dange College of B. Pharmacy, Ashta



Ashta, Tal: Walwa, Dist: Sangli, Maharashtra, India – 416301

Sinhgad Technical Education Society's, SMT. KASHIBAI NAVALE COLLEGE OF PHARMACY

> S. No. 40/4 A, Near PMC Octroi Post, Kondhwa Saswad Road, Kondhwa, Pune-411048 Accredited by NAAC



Certificate of Achievement



This certificate is awarded to

Mr. Ashish Kasim Mullani

for participating in the "Online Workshop on Concept, Methodology & Implementation of Problem Based