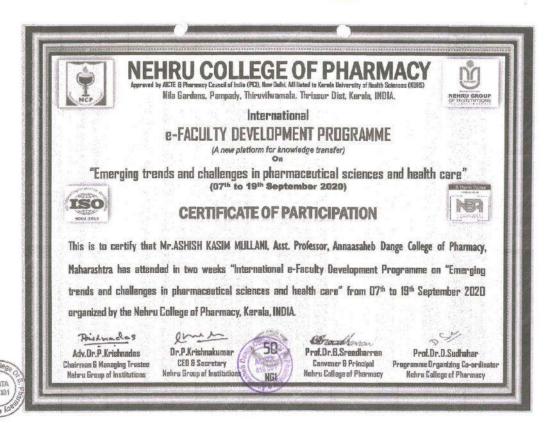

#### YEAR-WISE SUMMARY OF 6.3.3

Teaching and non-teaching staff participating in Faculty development Programmes (FDP), professional development /administrative training programs in Year 2021-22

| Sr.<br>No. | Name of Faculty               | Title |                                                                                                                                                                                                       | Date                     |  |
|------------|-------------------------------|-------|-------------------------------------------------------------------------------------------------------------------------------------------------------------------------------------------------------|--------------------------|--|
| 1          | Dr. Jagtap Rajesh.<br>Shankar | L     | FDP on Intellectual Property Rights (IPR)                                                                                                                                                             | 25-10-2021 to 30-10-2021 |  |
| 2          | Dr. Jagtap Sneha, R.          | L     | FDP on Intellectual Property Rights (IPR)                                                                                                                                                             | 25-10-2021 to 30-10-2021 |  |
| 3.         | Dr. Momin Y.H.                | L     | NPTEL online course on Metal Mediated Synthesis-1                                                                                                                                                     | July-Aug 2022 (4 weeks)  |  |
|            |                               | 2.    | ATAL FDP on Excellence in academic leadership                                                                                                                                                         | 07-01-2022 to 11-01-2022 |  |
|            |                               | 3.    | FDP on Intellectual Property Rights (IPR)                                                                                                                                                             | 25-10-2021 to 30-10-2021 |  |
|            |                               | 4.    | Workshop on Skill development of women for entrepreneurship & employability                                                                                                                           | 26-10-2021               |  |
| 4.         | Dr. Saralaya M. G.            | ī.    | Online workshop on NAAC                                                                                                                                                                               | 17-01-2022 to 22-01-2022 |  |
| 5.         | Dr. Tamboli E. T.             | I.    | Online workshop on NAAC                                                                                                                                                                               | 17-01-2022 to 22-01-2022 |  |
|            |                               | 2.    | Nutrigenomies unveiled- Frontier in Healthcare                                                                                                                                                        | 23-11-2021 to 27-11-2021 |  |
|            |                               | 3.    | Emerging Trends and Challenges in techno-stabilization of Pharmaceuticals'                                                                                                                            | 18-10-2021 to 30-10-2021 |  |
|            |                               | 4.    | FDP on Intellectual Property Rights (IPR)                                                                                                                                                             | 23-08-2021 to 28-08-2021 |  |
| 5.         | Mr. Chavan P. V.              | 1.    | IP Awareness program under NIPAM                                                                                                                                                                      | 02-03-2022               |  |
|            |                               | 2.    | STTP on Educational Program for Pharmacy Teachers on Orientation of Recently<br>Admitted students                                                                                                     | 23-02-2022 to 28-02-2022 |  |
|            |                               | 3.    | FDP on Research writing                                                                                                                                                                               | 07-02-2022 to 11-02-2022 |  |
|            |                               | 4.    | Orientation programme on Leveraging academic researchers on developing diagnostic kits, vaccines and drug product for improved therapy management against deadly viruses: Lesson learnt from COVID-19 | 13-12-2021to 18-12-2021  |  |
|            | College                       | 5.    | STTP on Induction of Novice Pharma Academicians                                                                                                                                                       | 22-11-2021 to 27-11-2021 |  |