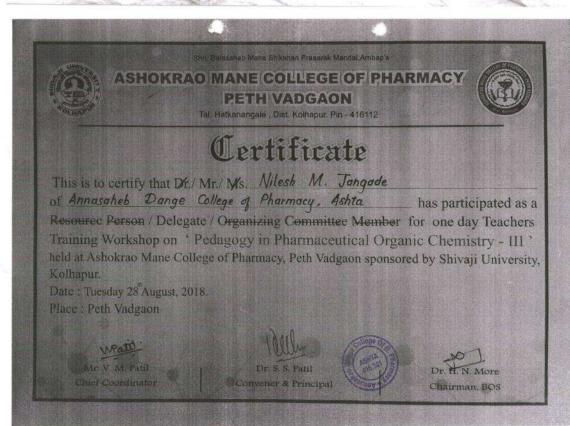

| 1.   | New changed syllabus training workshop of B. pharm subject Pharmaceutical Engineering (BP 304T) | 13-08-2018 |





## Annasaheb Dange College of B. Pharmacy, Ashta



Ashta, Tal: Walwa, Dist: Sangli, Maharashtra, India – 416301



# Annasaheb Dange College Of B. Pharmacy, Ashta.

Tal. Walwa, Dist. Sangli.



# CERTIFICATE

This is to certify that pr./Prof./Mr./Mrs. Honmane Sandip M.

of Annasaheb Pange College of B. Pharmacy, Ashta

has participated as Delegate / Resource Person / Organizing Committee Member in Shivaji University, Kolhapur Sponsored 'New Changed Syllabus Training Workshop' of B. Pharm. Subject "Pharmaceutical Engineering (BP304T)"

Day & Date: Monday (13th August 2018)

Mr. R. S. Jagtap Chief Co-ordinator



Dr. D. R. Jadge Principal & Convener



Scanned by CamScanner



## Annasaheb Dange College of B. Pharmacy, Ashta



Ashta, Tal: Walwa, Dist: Sangli, Maharashtra, India – 416301







## Annasaheb Dange College of B. Pharmacy, Ashta



Ashta, Tal: Walwa, Dist: Sangli, Maharashtra, India - 416301



Sant Dryaneshwar Shikshan Sansthais

Annasaheb Dange College O

B. Pharmacy, Ashta.

Tal. Walwa, Dist. Sangli.



This is to certify that pr./Prof./Mr./Mrs. Jagtap Sneha R.

of Annasaheb Dange College of B. Pharmacy, Ashta

has participated as Delegate / Resource Person / Organizing Committee Member in Shivaji

University, Kolhapur Sponsored 'New Changed Syllabus Training Workshop' of B. Pharm. Subject

"Pharmaceutical Engineering (BP304T)"

Day & Date: Monday (13th August 2018)





Dr. D. R. Jadge



Sant Dnyaneshwar Shikshan San