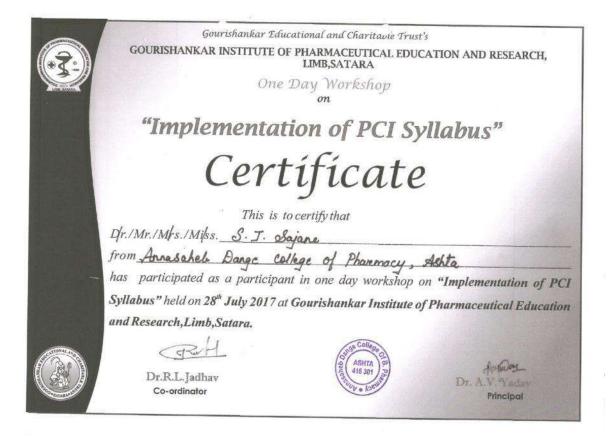

llege of B. Pharmacy, Ashta



Ashta, Tal: Walwa, Dist: Sangli, Maharashtra, India – 416301

#### YEAR-WISE SUMMARY OF 6.3.3

Teaching and non-teaching staff participating in Faculty development Programmes (FDP), professional development /administrative training programs in Year 2017-18

| Sr.<br>No. | Name of Faculty   |    | Title                                      | Date       |
|------------|-------------------|----|--------------------------------------------|------------|
| 1          | Mr. Saiane S.J.   | 1. | Workshop on Implementation of PCI syllabus | 20 02 2012 |
|            | ivii. Sajane S.J. |    | workshop on implementation of PC1 syllabus | 28-07-2017 |





## Annasaheb Dange College of B. Pharmacy, Ashta



Ashta, Tal: Walwa, Dist: Sangli, Maharashtra, India – 416301





## Annasaheb Dange College of B. Pharmacy, Ashta



Ashta, Tal: Walwa, Dist: Sangli, Maharashtra, India – 416301

# **Institute Response to Query 2**

Provided the consolidated authenticated list of professional development / administrative training programs organized by the Institution.

| Sr No | Particulars                                                                                                                                     | Link          |
|-------|-------------------------------------------------------------------------------------------------------------------------------------------------|---------------|
| 1     | Consolidated authenticated list of professional development / administrative training programs organized by the Institution during last 5 years | View D