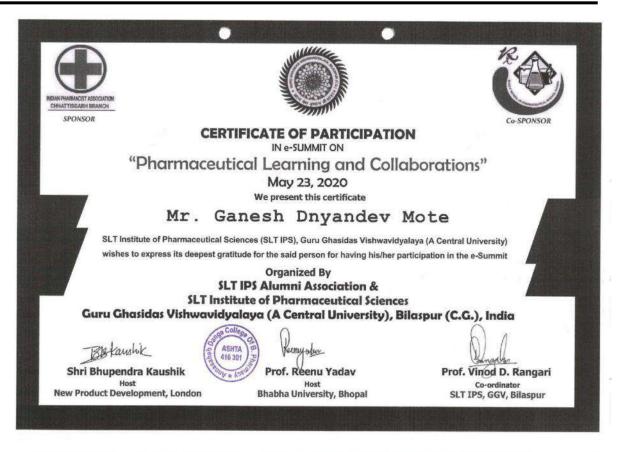

This certificate is awarded to



gr./Mr./M/s./M/s Harshad P Khade

Participated as Resource Person/Delegate/Member of organising committee in Shivaji University, Kolhapur sponsored New Changed

Syllabus Training Workshop On "PHARMACOGNOSY AND PHARMACOGNOSY AND



on AUGUST 28th, 2019.









# Certificate

This is to certify that

Dr./Mr./Ms. Mote Ganesh Dnyandev

from. Annasaheb Dange College of B.Pharmacy Ashta

has participated in six days Faculty Development Program with Hands-on training for

#### "HOW TO KICK OFF THE ACADEMICS FOR 2020-21 USING DIGITAL PLATFORM"

organized by vmedulife Software Services, Pune from 10th June to 15th July on every Wednesday.





#### Annasaheb Dange College of B. Pharmacy, Ashta



Ashta, Tal: Walwa, Dist: Sangli, Maharashtra, India – 416301





s.//drive.google.com/drive.lu/3/folders/10\_Nju3vC5qR7Evjw12vcHgy8BmN7j7



# Annasaheb Dange College of B. Pharmacy, Ashta



Ashta, Tal: Walwa, Dist: Sangli, Maharashtra, India – 416301





## Annasaheb Dange College of B. Pharmacy, Ashta



Ashta, Tal: Walwa, Dist: Sangli, Maharashtra, India – 416301







## Annasaheb Dange College of B. Pharmacy, Ashta



Ashta, Tal: Walwa, Dist: Sangli, Maharashtra, India – 416301

Sinhgad Technical Education Society's, SMT. KASHIBAI NAVALE COLLEGE OF PHARMACY

> S. No. 40/4 A, Near PMC Octroi Post, Kondhwa Saswad Road, Kondhwa, Pune-411048 Accredited by NAAC



Certificate of Achievement



This certificate is awarded to

Mr. Ashish Kasim Mullani

for participating in the "Online Workshop on Concept, Methodology & Implementation of Problem Bas