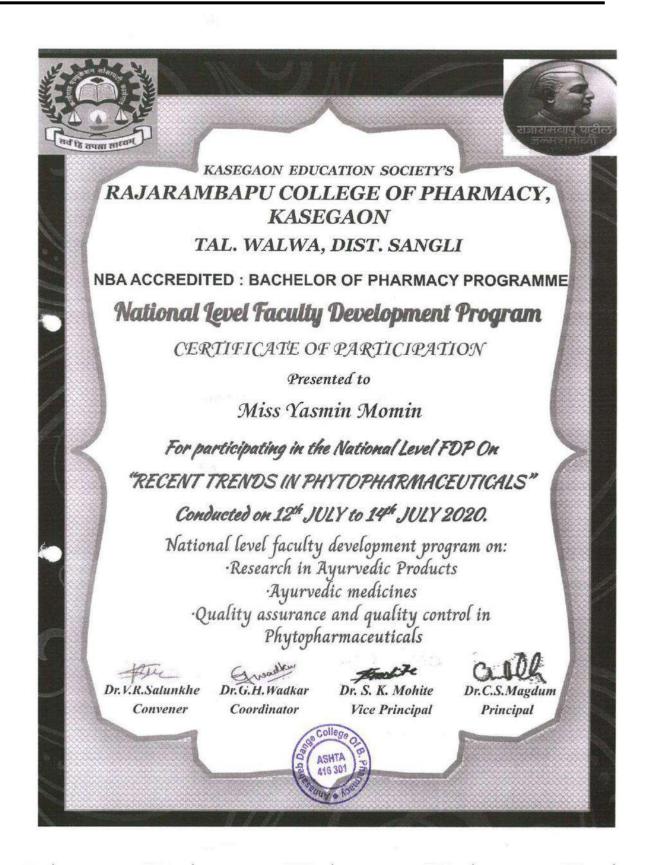

#### YEAR-WISE SUMMARY OF 6.3.3

Teaching and non-teaching staff participating in Faculty development Programmes (FDP), professional development /administrative training programs in Year 2021-22

| Sr.<br>No. | Name of Faculty               | Title |                                                                                                                                                                                                       | Date                     |  |
|------------|-------------------------------|-------|-------------------------------------------------------------------------------------------------------------------------------------------------------------------------------------------------------|--------------------------|--|
| 1          | Dr. Jagtap Rajesh.<br>Shankar | L     | FDP on Intellectual Property Rights (IPR)                                                                                                                                                             | 25-10-2021 to 30-10-2021 |  |
| 2          | Dr. Jagtap Sneha, R.          | L     | FDP on Intellectual Property Rights (IPR)                                                                                                                                                             | 25-10-2021 to 30-10-2021 |  |
| 3.         | Dr. Momin Y.H.                | L     | NPTEL online course on Metal Mediated Synthesis-1                                                                                                                                                     | July-Aug 2022 (4 weeks)  |  |
|            |                               | 2.    | ATAL FDP on Excellence in academic leadership                                                                                                                                                         | 07-01-2022 to 11-01-2022 |  |
|            |                               | 3.    | FDP on Intellectual Property Rights (IPR)                                                                                                                                                             | 25-10-2021 to 30-10-2021 |  |
|            |                               | 4.    | Workshop on Skill development of women for entrepreneurship & employability                                                                                                                           | 26-10-2021               |  |
| 4.         | Dr. Saralaya M. G.            | ī.    | Online workshop on NAAC                                                                                                                                                                               | 17-01-2022 to 22-01-2022 |  |
| 5.         | Dr. Tamboli E. T.             | I.    | Online workshop on NAAC                                                                                                                                                                               | 17-01-2022 to 22-01-2022 |  |
|            |                               | 2.    | Nutrigenomies unveiled- Frontier in Healthcare                                                                                                                                                        | 23-11-2021 to 27-11-2021 |  |
|            |                               | 3.    | Emerging Trends and Challenges in techno-stabilization of Pharmaceuticals'                                                                                                                            | 18-10-2021 to 30-10-2021 |  |
|            |                               | 4.    | FDP on Intellectual Property Rights (IPR)                                                                                                                                                             | 23-08-2021 to 28-08-2021 |  |
| 5.         | Mr. Chavan P. V.              | 1.    | IP Awareness program under NIPAM                                                                                                                                                                      | 02-03-2022               |  |
|            |                               | 2.    | STTP on Educational Program for Pharmacy Teachers on Orientation of Recently<br>Admitted students                                                                                                     | 23-02-2022 to 28-02-2022 |  |
|            |                               | 3.    | FDP on Research writing                                                                                                                                                                               | 07-02-2022 to 11-02-2022 |  |
|            |                               | 4.    | Orientation programme on Leveraging academic researchers on developing diagnostic kits, vaccines and drug product for improved therapy management against deadly viruses: Lesson learnt from COVID-19 | 13-12-2021to 18-12-2021  |  |
|            | College                       | 5.    | STTP on Induction of Novice Pharma Academicians                                                                                                                                                       | 22-11-2021 to 27-11-2021 |  |