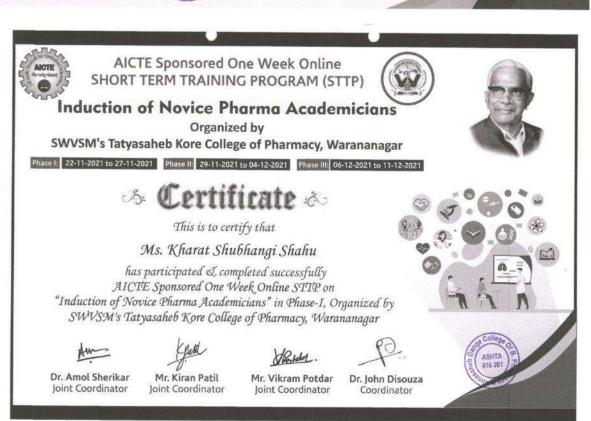

#### YEAR-WISE SUMMARY OF 6.3.3

Teaching and non-teaching staff participating in Faculty development Programmes (FDP), professional development /administrative training programs in Year 2021-22

| Sr.<br>No. | Name of Faculty               | Title |                                                                                                                                                                                                       | Date                     |  |
|------------|-------------------------------|-------|-------------------------------------------------------------------------------------------------------------------------------------------------------------------------------------------------------|--------------------------|--|
| 1          | Dr. Jagtap Rajesh.<br>Shankar | L     | FDP on Intellectual Property Rights (IPR)                                                                                                                                                             | 25-10-2021 to 30-10-2021 |  |
| 2          | Dr. Jagtap Sneha, R.          | L     | FDP on Intellectual Property Rights (IPR)                                                                                                                                                             | 25-10-2021 to 30-10-2021 |  |
| 3.         | Dr. Momin Y.H.                | L     | NPTEL online course on Metal Mediated Synthesis-1                                                                                                                                                     | July-Aug 2022 (4 weeks)  |  |
|            |                               | 2.    | ATAL FDP on Excellence in academic leadership                                                                                                                                                         | 07-01-2022 to 11-01-2022 |  |
|            |                               | 3.    | FDP on Intellectual Property Rights (IPR)                                                                                                                                                             | 25-10-2021 to 30-10-2021 |  |
|            |                               | 4.    | Workshop on Skill development of women for entrepreneurship & employability                                                                                                                           | 26-10-2021               |  |
| 4.         | Dr. Saralaya M. G.            | ī.    | Online workshop on NAAC                                                                                                                                                                               | 17-01-2022 to 22-01-2022 |  |
| 5.         | Dr. Tamboli E. T.             | I.    | Online workshop on NAAC                                                                                                                                                                               | 17-01-2022 to 22-01-2022 |  |
|            |                               | 2.    | Nutrigenomies unveiled- Frontier in Healthcare                                                                                                                                                        | 23-11-2021 to 27-11-2021 |  |
|            |                               | 3.    | Emerging Trends and Challenges in techno-stabilization of Pharmaceuticals'                                                                                                                            | 18-10-2021 to 30-10-2021 |  |
|            |                               | 4.    | FDP on Intellectual Property Rights (IPR)                                                                                                                                                             | 23-08-2021 to 28-08-2021 |  |
| 5.         | Mr. Chavan P. V.              | 1.    | IP Awareness program under NIPAM                                                                                                                                                                      | 02-03-2022               |  |
|            |                               | 2.    | STTP on Educational Program for Pharmacy Teachers on Orientation of Recently<br>Admitted students                                                                                                     | 23-02-2022 to 28-02-2022 |  |
|            |                               | 3.    | FDP on Research writing                                                                                                                                                                               | 07-02-2022 to 11-02-2022 |  |
|            |                               | 4.    | Orientation programme on Leveraging academic researchers on developing diagnostic kits, vaccines and drug product for improved therapy management against deadly viruses: Lesson learnt from COVID-19 | 13-12-2021to 18-12-2021  |  |
|            | College                       | 5.    | STTP on Induction of Novice Pharma Academicians                                                                                                                                                       | 22-11-2021 to 27-11-2021 |  |