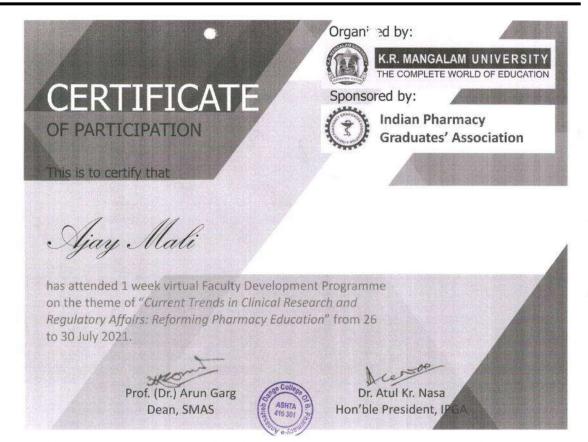

|     |                    | 6. | FDP on Inculcating Universal Human Values in Technical Education                                   | 21-02-2022 to 25-02-2022    |
|-----|--------------------|----|----------------------------------------------------------------------------------------------------|-----------------------------|
|     | Mr. Honmane S. M   | 1. | FDP on Intellectual Property Rights (IPR)                                                          | 25-10-2021 to 30-10-202     |
|     | Mr. Mali A. R.     | 1. | FDP on Intellectual Property Rights (IPR)                                                          | 25-10-2021 to 30-10-202     |
|     |                    | 2. | Online Elementary FDP on "Foundation of Pharmaceutical Innovation and Research                     | 06-09-2021 to 10-09-202     |
|     | Mr. Mote G. D.     | 1. | Herbal medicine research & global health: A Therapeutic perspective                                | 09-02-2022 to 14-02-202     |
|     |                    | 2. | FDP on Intellectual Property Rights (IPR)                                                          | 25-10-2021 to 30-10-202     |
| ),  | Mr. Patil G. S.    | 1. | FDP on Intellectual Property Rights (IPR)                                                          | 25-10-2021 to 30-10-202     |
|     | Mr. Patil N. D.    | 1. | FDP on Herbal Medicine Research & Global Health: A Therapeutic Perspective                         | 09-02-2022 to 14-02-202     |
|     |                    | 2, | FDP on Research Methodology & Publication Ethics                                                   | 07-02-2022 to 11-02-202     |
|     |                    | 3. | IP Awareness program under NIPAM                                                                   | 14-01-2022                  |
| 12. | Mr. Pattekari S. N | I. | FDP on Intellectual Property Rights (IPR)                                                          | 25-10-2021 to 30-10-202     |
|     |                    | 2. | STTP Phase-IV 'An Exploration of Novel Drug Delivery System in Herbal Medicine                     | 23/08/2021 to 28/08/202     |
|     |                    | 3. | ATAL-FDP on Artificial Intelligence in Pharmaceutical Product Development                          | 26/07/2021 to<br>30/07/2021 |
|     |                    | 4. | ATAL-FDP on 'Personal Effectiveness in Teaching-Learning Process: A<br>Pharmaceutical Perspective" | 05/07/2021 to 09/07/2021    |
| 3.  | Mr. Sajane S.J.    | 1  | FDP on Intellectual Property Rights (IPR)                                                          | 25-10-2021 to 30-10-202     |
|     |                    | 2. | FDP on Pharmaceutical quality system for product life cycle management                             | 27-09-2021 to 01-10-202     |
| 4.  | Mr. Sutar G. V.    | 1, | FDP on Intellectual Property Rights (IPR)                                                          | 25-10-2021 to 30-10-202     |
| 5.  | Mr. Thorawade K. M | 1. | FDP on Herbal Medicine Research & Global Health: A Therapeutic Perspective                         | 09-02-2022 to 14-02-202     |
|     |                    | 2. | FDP on Intellectual Property Rights (IPR)                                                          | 23-08-2021 to 28-08-202     |
|     |                    | 3. | FDP on From research to publication                                                                | 18-08-2021 to 25-08-202     |
|     | College            | 4. | Innovation, start-up and entrepreneurship management                                               | 13-09-2021 to 17-09-202     |
|     | (S ASHTA )         | 5. | Recent Trends in Drug Discovery                                                                    | 13-09-2021 to 17-09-202     |