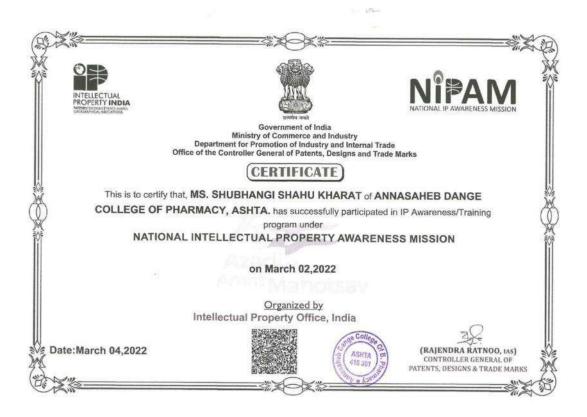

#### Metal Mediated Synthesis - I

with a consolidated score of

Online Assignments | 20.83/25 | Proctored Exam

Total number of candidates certified in this course: 70

Jul-Aug 2022

(4 week course)

Head CDEEP & NPTEL Co IT Bombay