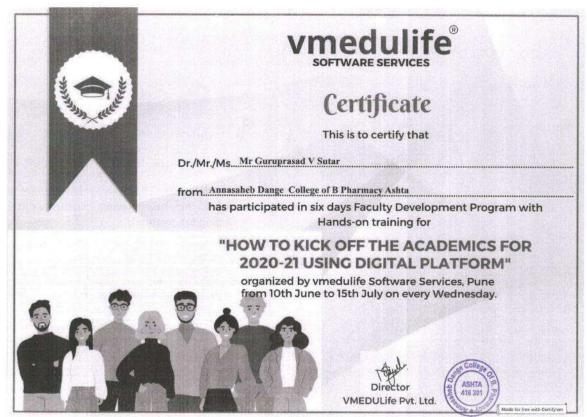

athak

(Lead Faculty)

Tyoti Tilah

Prot. Jyoti Illak

Ahmedabad I Bengaluru I Dehradun I Gurgaon I Hyderabad I Jaipur I Kolkata I Mumbai I Pune





## Annasaheb Dange College of B. Pharmacy, Ashta



Ashta, Tal: Walwa, Dist: Sangli, Maharashtra, India – 416301

Shivaji University, Kolhapur Sponsored
New Changed Syllabus Training Workshop

# PHARMACOGNOSY AND PHYTOCHEMISTRY-II (BP504T)

**ORGANISED BY** 

Sant Dnyaneshwar Shikshan Sanstha's

# Annasaheb Dange College of B Pharmacy, Ashta





This certificate is awarded to



gr./Mr./Mrs./Ms. Mali 20mling D.

Participated as Resource Person/Delegate/Member of organising committee in Shivaji University, Kolhapur sponsored New Changed

Syllabus Training Workshop On "PHARMACOGNOSY AND PHYTOCHEMISTRY-II (BP504T)" on AUGUST 28th, 2019.











## Annasaheb Dange College of B. Pharmacy, Ashta





Sant Dnyaneshwar Jhikshan Sanstha's ANNASAHEB DANGE COLLEGE OF

B. PHARMACY & D.PHARMACY,

ASHTA

Certificate

This is certify that Mrs. Bhagyashri P. Suryawanshi has successfully completed One Day Training: "Safety measures and fire fighting organized by Annasaheb Dange College of B. Pharmacy & D.Pharmacy, Ashta in collaboration with Shrinivas fire Safety sangli on

3 th December 2019 (ASHTA



Mr. S. S. Patil Co-ordinator ADCDP

Mr. S. A. Desai I/C Principal ADCDP

Dr. R.B.Jadhav Principal

Prof. R. A. Kanai **Executive Director** SDSS PRINCIPAL

Hands on Training on Sophisticated Instruments **Industry Perspective** 

ORGANISED BY

Sant Dnyaneshwar Shikshan Sanstha's

Annasaheb Dange College of B Pharmacy, Ashta



Certificate