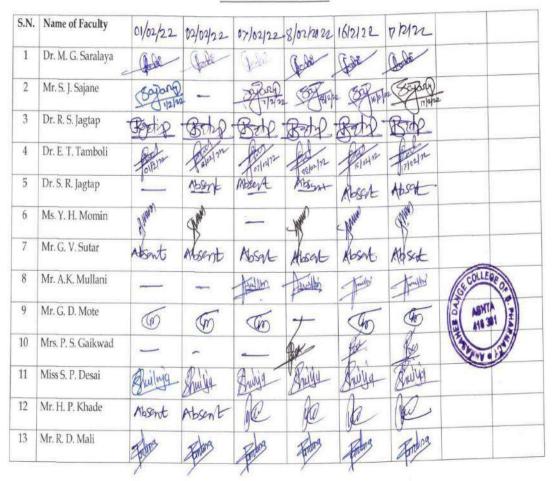

#### YEAR-WISE SUMMARY OF 6.3.3

Teaching and non-teaching staff participating in Faculty development Programmes (FDP), professional development /administrative training programs in Year 2021-22

| Sr.<br>No. | Name of Faculty               | Title |                                                                                                                                                                                                       | Date                     |  |
|------------|-------------------------------|-------|-------------------------------------------------------------------------------------------------------------------------------------------------------------------------------------------------------|--------------------------|--|
| 1          | Dr. Jagtap Rajesh.<br>Shankar | L     | FDP on Intellectual Property Rights (IPR)                                                                                                                                                             | 25-10-2021 to 30-10-2021 |  |
| 2          | Dr. Jagtap Sneha, R.          | L     | FDP on Intellectual Property Rights (IPR)                                                                                                                                                             | 25-10-2021 to 30-10-2021 |  |
| 3.         | Dr. Momin Y.H.                | L     | NPTEL online course on Metal Mediated Synthesis-1                                                                                                                                                     | July-Aug 2022 (4 weeks)  |  |
|            |                               | 2.    | ATAL FDP on Excellence in academic leadership                                                                                                                                                         | 07-01-2022 to 11-01-2022 |  |
|            |                               | 3.    | FDP on Intellectual Property Rights (IPR)                                                                                                                                                             | 25-10-2021 to 30-10-2021 |  |
|            |                               | 4.    | Workshop on Skill development of women for entrepreneurship & employability                                                                                                                           | 26-10-2021               |  |
| 4.         | Dr. Saralaya M. G.            | ī.    | Online workshop on NAAC                                                                                                                                                                               | 17-01-2022 to 22-01-2022 |  |
| 5.         | Dr. Tamboli E. T.             | I.    | Online workshop on NAAC                                                                                                                                                                               | 17-01-2022 to 22-01-2022 |  |
|            |                               | 2.    | Nutrigenomies unveiled- Frontier in Healthcare                                                                                                                                                        | 23-11-2021 to 27-11-2021 |  |
|            |                               | 3.    | Emerging Trends and Challenges in techno-stabilization of Pharmaceuticals'                                                                                                                            | 18-10-2021 to 30-10-2021 |  |
|            |                               | 4.    | FDP on Intellectual Property Rights (IPR)                                                                                                                                                             | 23-08-2021 to 28-08-2021 |  |
| 5.         | Mr. Chavan P. V.              | 1.    | IP Awareness program under NIPAM                                                                                                                                                                      | 02-03-2022               |  |
|            |                               | 2.    | STTP on Educational Program for Pharmacy Teachers on Orientation of Recently<br>Admitted students                                                                                                     | 23-02-2022 to 28-02-2022 |  |
|            |                               | 3.    | FDP on Research writing                                                                                                                                                                               | 07-02-2022 to 11-02-2022 |  |
|            |                               | 4.    | Orientation programme on Leveraging academic researchers on developing diagnostic kits, vaccines and drug product for improved therapy management against deadly viruses: Lesson learnt from COVID-19 | 13-12-2021to 18-12-2021  |  |
|            | College                       | 5.    | STTP on Induction of Novice Pharma Academicians                                                                                                                                                       | 22-11-2021 to 27-11-2021 |  |

|     |                    | 6. | FDP on Inculcating Universal Human Values in Technical Education                                   | 21-02-2022 to 25-02-2022    |
|-----|--------------------|----|----------------------------------------------------------------------------------------------------|-----------------------------|
|     | Mr. Honmane S. M   | 1. | FDP on Intellectual Property Rights (IPR)                                                          | 25-10-2021 to 30-10-202     |
|     | Mr. Mali A. R.     | 1. | FDP on Intellectual Property Rights (IPR)                                                          | 25-10-2021 to 30-10-202     |
|     |                    | 2. | Online Elementary FDP on "Foundation of Pharmaceutical Innovation and Research                     | 06-09-2021 to 10-09-202     |
|     | Mr. Mote G. D.     | 1. | Herbal medicine research & global health: A Therapeutic perspective                                | 09-02-2022 to 14-02-202     |
|     |                    | 2. | FDP on Intellectual Property Rights (IPR)                                                          | 25-10-2021 to 30-10-202     |
| ),  | Mr. Patil G. S.    | 1. | FDP on Intellectual Property Rights (IPR)                                                          | 25-10-2021 to 30-10-202     |
|     | Mr. Patil N. D.    | 1. | FDP on Herbal Medicine Research & Global Health: A Therapeutic Perspective                         | 09-02-2022 to 14-02-202     |
|     |                    | 2, | FDP on Research Methodology & Publication Ethics                                                   | 07-02-2022 to 11-02-202     |
|     |                    | 3. | IP Awareness program under NIPAM                                                                   | 14-01-2022                  |
| 12. | Mr. Pattekari S. N | I. | FDP on Intellectual Property Rights (IPR)                                                          | 25-10-2021 to 30-10-202     |
|     |                    | 2. | STTP Phase-IV 'An Exploration of Novel Drug Delivery System in Herbal Medicine                     | 23/08/2021 to 28/08/202     |
|     |                    | 3. | ATAL-FDP on Artificial Intelligence in Pharmaceutical Product Development                          | 26/07/2021 to<br>30/07/2021 |
|     |                    | 4. | ATAL-FDP on 'Personal Effectiveness in Teaching-Learning Process: A<br>Pharmaceutical Perspective" | 05/07/2021 to 09/07/2021    |
| 3.  | Mr. Sajane S.J.    | 1  | FDP on Intellectual Property Rights (IPR)                                                          | 25-10-2021 to 30-10-202     |
|     |                    | 2. | FDP on Pharmaceutical quality system for product life cycle management                             | 27-09-2021 to 01-10-202     |
| 4.  | Mr. Sutar G. V.    | 1, | FDP on Intellectual Property Rights (IPR)                                                          | 25-10-2021 to 30-10-202     |
| 5.  | Mr. Thorawade K. M | 1. | FDP on Herbal Medicine Research & Global Health: A Therapeutic Perspective                         | 09-02-2022 to 14-02-202     |
|     |                    | 2. | FDP on Intellectual Property Rights (IPR)                                                          | 23-08-2021 to 28-08-202     |
|     |                    | 3. | FDP on From research to publication                                                                | 18-08-2021 to 25-08-202     |
|     | College            | 4. | Innovation, start-up and entrepreneurship management                                               | 13-09-2021 to 17-09-202     |
|     | (S ASHTA )         | 5. | Recent Trends in Drug Discovery                                                                    | 13-09-2021 to 17-09-202     |

## Annasaheb Dange College of B. Pharmacy, Ashta

Ashta, Tal: Walwa, Dist: Sangli, Maharashtra, India – 416301

| 16.                 | Mrs. Gaikwad P. S.  | 1.     | FDP on Intellectual Property Rights (IPR)                                       | 25-10-2021 to 30-10-2021                                                                                                                                                                                                                                                                                                                                                                                                                                                                                                                                                                                                                                                                                                                                                                                                                                                                                                                                                                                                                                                                                                                                                                                                                                                                                                                                                                                                                                                                                                                                                                                                                                                                                                                                                                                                                                                                                                                                                                                                                                                                                                       |
|---------------------|---------------------|--------|---------------------------------------------------------------------------------|--------------------------------------------------------------------------------------------------------------------------------------------------------------------------------------------------------------------------------------------------------------------------------------------------------------------------------------------------------------------------------------------------------------------------------------------------------------------------------------------------------------------------------------------------------------------------------------------------------------------------------------------------------------------------------------------------------------------------------------------------------------------------------------------------------------------------------------------------------------------------------------------------------------------------------------------------------------------------------------------------------------------------------------------------------------------------------------------------------------------------------------------------------------------------------------------------------------------------------------------------------------------------------------------------------------------------------------------------------------------------------------------------------------------------------------------------------------------------------------------------------------------------------------------------------------------------------------------------------------------------------------------------------------------------------------------------------------------------------------------------------------------------------------------------------------------------------------------------------------------------------------------------------------------------------------------------------------------------------------------------------------------------------------------------------------------------------------------------------------------------------|
| 17.                 | Ms. Bhaiji A. M.    | 1.     | FDP on Inculcating Universal Human Values in Technical Education                | 21-02-2022 to 25-02-2022                                                                                                                                                                                                                                                                                                                                                                                                                                                                                                                                                                                                                                                                                                                                                                                                                                                                                                                                                                                                                                                                                                                                                                                                                                                                                                                                                                                                                                                                                                                                                                                                                                                                                                                                                                                                                                                                                                                                                                                                                                                                                                       |
| 18. Ms. Desai S. P. |                     | 1.     | FDP on Intellectual Property Rights (IPR)                                       | 25-10-2021 to 30-10-2021                                                                                                                                                                                                                                                                                                                                                                                                                                                                                                                                                                                                                                                                                                                                                                                                                                                                                                                                                                                                                                                                                                                                                                                                                                                                                                                                                                                                                                                                                                                                                                                                                                                                                                                                                                                                                                                                                                                                                                                                                                                                                                       |
|                     |                     | 2.     | Innovation and Incubation in Academia                                           | 10-03-2022 to 11-03-2022                                                                                                                                                                                                                                                                                                                                                                                                                                                                                                                                                                                                                                                                                                                                                                                                                                                                                                                                                                                                                                                                                                                                                                                                                                                                                                                                                                                                                                                                                                                                                                                                                                                                                                                                                                                                                                                                                                                                                                                                                                                                                                       |
| 9,                  | Ms. Jagtap N. M.    | 1.     | FDP on Inculcating Universal Human Values in Technical Education                | 21-02-2022 to 25-02-2022                                                                                                                                                                                                                                                                                                                                                                                                                                                                                                                                                                                                                                                                                                                                                                                                                                                                                                                                                                                                                                                                                                                                                                                                                                                                                                                                                                                                                                                                                                                                                                                                                                                                                                                                                                                                                                                                                                                                                                                                                                                                                                       |
|                     |                     | 2.     | FDP on Herbal Medicine Research & Global Health: A Therapeutic Perspective      | 09-02-2022 to 14-02-2022                                                                                                                                                                                                                                                                                                                                                                                                                                                                                                                                                                                                                                                                                                                                                                                                                                                                                                                                                                                                                                                                                                                                                                                                                                                                                                                                                                                                                                                                                                                                                                                                                                                                                                                                                                                                                                                                                                                                                                                                                                                                                                       |
|                     |                     | 3.     | ATAL FDP on Nutrigenomics Unveiled-Frontier in Healthcare                       | 23-11-2021 to 27-11-2021                                                                                                                                                                                                                                                                                                                                                                                                                                                                                                                                                                                                                                                                                                                                                                                                                                                                                                                                                                                                                                                                                                                                                                                                                                                                                                                                                                                                                                                                                                                                                                                                                                                                                                                                                                                                                                                                                                                                                                                                                                                                                                       |
| 20.                 | Ms. Kharat S. S.    | 1.     | IP Awareness program under NIPAM                                                | 02-03-2022                                                                                                                                                                                                                                                                                                                                                                                                                                                                                                                                                                                                                                                                                                                                                                                                                                                                                                                                                                                                                                                                                                                                                                                                                                                                                                                                                                                                                                                                                                                                                                                                                                                                                                                                                                                                                                                                                                                                                                                                                                                                                                                     |
|                     |                     | 2.     | FDP on Scientific writing and Research Ethics                                   | 25-01-2022 to 31-01-2022                                                                                                                                                                                                                                                                                                                                                                                                                                                                                                                                                                                                                                                                                                                                                                                                                                                                                                                                                                                                                                                                                                                                                                                                                                                                                                                                                                                                                                                                                                                                                                                                                                                                                                                                                                                                                                                                                                                                                                                                                                                                                                       |
|                     |                     | 3.     | FDP on Intellectual Property Rights (IPR)                                       | 25-10-2021 to 30-10-2021                                                                                                                                                                                                                                                                                                                                                                                                                                                                                                                                                                                                                                                                                                                                                                                                                                                                                                                                                                                                                                                                                                                                                                                                                                                                                                                                                                                                                                                                                                                                                                                                                                                                                                                                                                                                                                                                                                                                                                                                                                                                                                       |
|                     |                     | 4      | STTP on Induction of Novice Pharma Academicians                                 | 22-11-2021 to 27-11-2021                                                                                                                                                                                                                                                                                                                                                                                                                                                                                                                                                                                                                                                                                                                                                                                                                                                                                                                                                                                                                                                                                                                                                                                                                                                                                                                                                                                                                                                                                                                                                                                                                                                                                                                                                                                                                                                                                                                                                                                                                                                                                                       |
|                     |                     | 5.     | NBA accreditation & quality management                                          | 21-09-2021 to 23-09-2021                                                                                                                                                                                                                                                                                                                                                                                                                                                                                                                                                                                                                                                                                                                                                                                                                                                                                                                                                                                                                                                                                                                                                                                                                                                                                                                                                                                                                                                                                                                                                                                                                                                                                                                                                                                                                                                                                                                                                                                                                                                                                                       |
| 1.                  | Ms. Taralekar S. T. | 1.     | FDP on Intellectual Property Rights (IPR)                                       | 25-10-2021 to 30-10-2021                                                                                                                                                                                                                                                                                                                                                                                                                                                                                                                                                                                                                                                                                                                                                                                                                                                                                                                                                                                                                                                                                                                                                                                                                                                                                                                                                                                                                                                                                                                                                                                                                                                                                                                                                                                                                                                                                                                                                                                                                                                                                                       |
| 22.                 | Mr. Patil S. S.     | 1.     | Adoptive Approaches for Modern Teaching and Research                            | 15-11-2021 to 23-11-2021                                                                                                                                                                                                                                                                                                                                                                                                                                                                                                                                                                                                                                                                                                                                                                                                                                                                                                                                                                                                                                                                                                                                                                                                                                                                                                                                                                                                                                                                                                                                                                                                                                                                                                                                                                                                                                                                                                                                                                                                                                                                                                       |
|                     |                     | 2.     | Emerging Trends in Nano Technology (ETNT-2021)                                  | Programme and a supplementary of the control of the |
|                     |                     | 3.     |                                                                                 | 09-11-2021 to 13-11-2021                                                                                                                                                                                                                                                                                                                                                                                                                                                                                                                                                                                                                                                                                                                                                                                                                                                                                                                                                                                                                                                                                                                                                                                                                                                                                                                                                                                                                                                                                                                                                                                                                                                                                                                                                                                                                                                                                                                                                                                                                                                                                                       |
|                     |                     |        | Research excellence and academic development                                    | 01-09-2021 to 08-09-2021                                                                                                                                                                                                                                                                                                                                                                                                                                                                                                                                                                                                                                                                                                                                                                                                                                                                                                                                                                                                                                                                                                                                                                                                                                                                                                                                                                                                                                                                                                                                                                                                                                                                                                                                                                                                                                                                                                                                                                                                                                                                                                       |
|                     |                     | 4.     | From research to publication                                                    | 18-08-2021 to 25-08-2021                                                                                                                                                                                                                                                                                                                                                                                                                                                                                                                                                                                                                                                                                                                                                                                                                                                                                                                                                                                                                                                                                                                                                                                                                                                                                                                                                                                                                                                                                                                                                                                                                                                                                                                                                                                                                                                                                                                                                                                                                                                                                                       |
| 3.                  | Mr. Patil R. D.     | 1.     | Herbal medicine research & global health: A Therapeutic perspective             | 09-02-2022 to 14-02-2022                                                                                                                                                                                                                                                                                                                                                                                                                                                                                                                                                                                                                                                                                                                                                                                                                                                                                                                                                                                                                                                                                                                                                                                                                                                                                                                                                                                                                                                                                                                                                                                                                                                                                                                                                                                                                                                                                                                                                                                                                                                                                                       |
| 4.                  | Mr. Mullani A. K.   | 1.     | New Horizons in Advanced Instrumental Techniques of Pharmaceutical Analysis     | 28-01-2022 to 29-01-2022                                                                                                                                                                                                                                                                                                                                                                                                                                                                                                                                                                                                                                                                                                                                                                                                                                                                                                                                                                                                                                                                                                                                                                                                                                                                                                                                                                                                                                                                                                                                                                                                                                                                                                                                                                                                                                                                                                                                                                                                                                                                                                       |
|                     |                     | 2.     |                                                                                 |                                                                                                                                                                                                                                                                                                                                                                                                                                                                                                                                                                                                                                                                                                                                                                                                                                                                                                                                                                                                                                                                                                                                                                                                                                                                                                                                                                                                                                                                                                                                                                                                                                                                                                                                                                                                                                                                                                                                                                                                                                                                                                                                |
| 5.                  | Mr. Shelake P. R.   | L      | FDP on Intellectual Property Rights (IPR) Innovation and Incubation in Academia | 23-08-2021 to 28-08-2021<br>10-03-2022 to 11-03-2022                                                                                                                                                                                                                                                                                                                                                                                                                                                                                                                                                                                                                                                                                                                                                                                                                                                                                                                                                                                                                                                                                                                                                                                                                                                                                                                                                                                                                                                                                                                                                                                                                                                                                                                                                                                                                                                                                                                                                                                                                                                                           |
| 200 N               |                     | Alter. | innovation and incubation in Academia 10-03-2022 to 11-                         |                                                                                                                                                                                                                                                                                                                                                                                                                                                                                                                                                                                                                                                                                                                                                                                                                                                                                                                                                                                                                                                                                                                                                                                                                                                                                                                                                                                                                                                                                                                                                                                                                                                                                                                                                                                                                                                                                                                                                                                                                                                                                                                                |
| 6.                  | Mr. Tamboli A. R.   | 1.     | FDP on Intellectual Property Rights (IPR)                                       | 23-08-2021 to 28-08-2021                                                                                                                                                                                                                                                                                                                                                                                                                                                                                                                                                                                                                                                                                                                                                                                                                                                                                                                                                                                                                                                                                                                                                                                                                                                                                                                                                                                                                                                                                                                                                                                                                                                                                                                                                                                                                                                                                                                                                                                                                                                                                                       |
| 7                   | Mr. Jangade N M     | 1.     | FDP on Intellectual Property Rights (IPR)                                       | 23-08-2021 to 28-08-2021                                                                                                                                                                                                                                                                                                                                                                                                                                                                                                                                                                                                                                                                                                                                                                                                                                                                                                                                                                                                                                                                                                                                                                                                                                                                                                                                                                                                                                                                                                                                                                                                                                                                                                                                                                                                                                                                                                                                                                                                                                                                                                       |