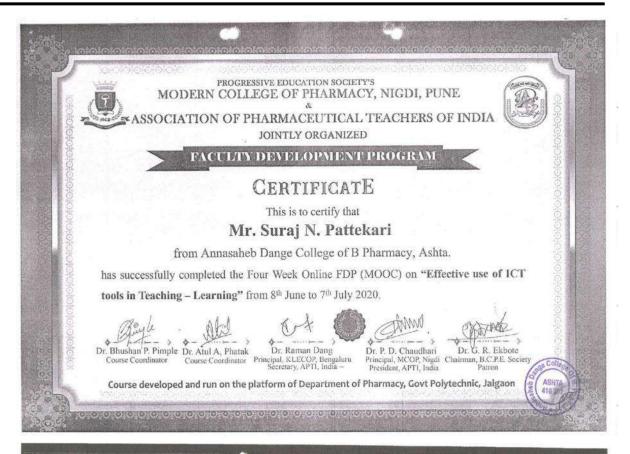

## Certificate of Participation

This is to certify that Dr. Rajesh Shankar Jagtap

of... Annasaheb Dange College of B. Pharmacy, Ashta

has participated in the One-Week Online Faculty Development Programme on "Intellectual Property Rights" organized by E&ICT Academy IIT Guwahati held from 25 - 30 October, 2021 in association with Annasaheb Dange College of B Pharmacy(ADCBP) and Annasaheb Dange College of Engineering and Technology(ADCET).

Ratneyal bladkichaya Prof. Ratnajit Bhattacharjee PI, E&ICT Academy Indian Institute of Technology Guwahati Mr. Asif Khair
Director, Techvictus Consultancy
Services Pvt. Ltd., New Delhi

Dr. Mahesh G Saralaya Principal, ADCBP Ashta