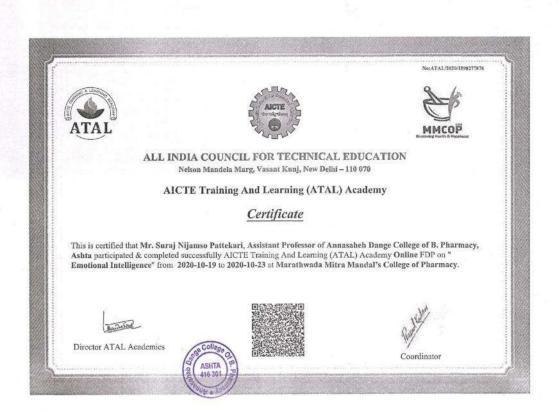

AICTE Training and Learning (ATAL) Academy

Certificate

This is certified that Yasmin Momin, Assistant Professor of Annasaheb Dange college of B. Pharmacy Ashta participated & completed successfully AICTE Training And Learning (ATAL) Academy Online Elementary FDP on "EXCELLENCE IN ACADEMIC LEADERSHIP" from 07/01/2022 to 11/01/2022 at PSG COLLEGE OF TECHNOLOGY.