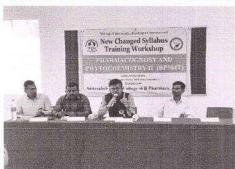

#### YEAR-WISE SUMMARY OF 6.3.3

Teaching and non-teaching staff participating in Faculty development Programmes (FDP), professional development /administrative training programs in Year 2021-22

| Sr.<br>No. | Name of Faculty               | Title |                                                                                                                                                                                                       | Date                     |  |
|------------|-------------------------------|-------|-------------------------------------------------------------------------------------------------------------------------------------------------------------------------------------------------------|--------------------------|--|
| 1          | Dr. Jagtap Rajesh.<br>Shankar | L     | FDP on Intellectual Property Rights (IPR)                                                                                                                                                             | 25-10-2021 to 30-10-2021 |  |
| 2          | Dr. Jagtap Sneha, R.          | L     | FDP on Intellectual Property Rights (IPR)                                                                                                                                                             | 25-10-2021 to 30-10-2021 |  |
| 3.         | Dr. Momin Y.H.                | L     | NPTEL online course on Metal Mediated Synthesis-1                                                                                                                                                     | July-Aug 2022 (4 weeks)  |  |
|            |                               | 2.    | ATAL FDP on Excellence in academic leadership                                                                                                                                                         | 07-01-2022 to 11-01-2022 |  |
|            |                               | 3.    | FDP on Intellectual Property Rights (IPR)                                                                                                                                                             | 25-10-2021 to 30-10-2021 |  |
|            |                               | 4.    | Workshop on Skill development of women for entrepreneurship & employability                                                                                                                           | 26-10-2021               |  |
| 4.         | Dr. Saralaya M. G.            | ī.    | Online workshop on NAAC                                                                                                                                                                               | 17-01-2022 to 22-01-2022 |  |
| 5.         | Dr. Tamboli E. T.             | I.    | Online workshop on NAAC                                                                                                                                                                               | 17-01-2022 to 22-01-2022 |  |
|            |                               | 2.    | Nutrigenomies unveiled- Frontier in Healthcare                                                                                                                                                        | 23-11-2021 to 27-11-2021 |  |
|            |                               | 3.    | Emerging Trends and Challenges in techno-stabilization of Pharmaceuticals'                                                                                                                            | 18-10-2021 to 30-10-2021 |  |
|            |                               | 4.    | FDP on Intellectual Property Rights (IPR)                                                                                                                                                             | 23-08-2021 to 28-08-2021 |  |
| 5.         | Mr. Chavan P. V.              | 1.    | IP Awareness program under NIPAM                                                                                                                                                                      | 02-03-2022               |  |
|            |                               | 2.    | STTP on Educational Program for Pharmacy Teachers on Orientation of Recently<br>Admitted students                                                                                                     | 23-02-2022 to 28-02-2022 |  |
|            |                               | 3.    | FDP on Research writing                                                                                                                                                                               | 07-02-2022 to 11-02-2022 |  |
|            |                               | 4.    | Orientation programme on Leveraging academic researchers on developing diagnostic kits, vaccines and drug product for improved therapy management against deadly viruses: Lesson learnt from COVID-19 | 13-12-2021to 18-12-2021  |  |
|            | College                       | 5.    | STTP on Induction of Novice Pharma Academicians                                                                                                                                                       | 22-11-2021 to 27-11-2021 |  |