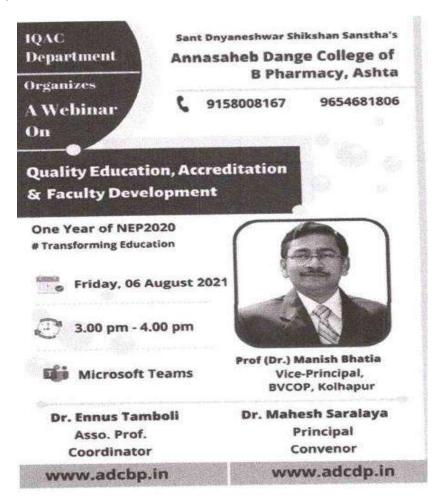

scussion was Dr. R. B. Jadhav, Dr. S. G. Killedar, Dr. E. T. Tamboli. The delegates from various colleges raised some queries related to Theory as well as practical syllabus. Several queries were discussed by experts and satisfactory solution to those queries were provided. The issues like question paper set up, weightage to each topic and depth of questions were also discussed.

The One day training workshop was concluded with valedictory function includes distribution of certificates and vote of thanks given by Dr. E.T. Tamboli, Chief Co-Ordinator of New Changed syllabus training workshop.





## Annasaheb Dange College of B. Pharmacy, Ashta



Ashta, Tal: Walwa, Dist: Sangli, Maharashtra, India – 416301

Title: Quality Education, Accreditation and Faculty Development

Date:06-08-2021





## Annasaheb Dange College of B. Pharmacy, Ashta



Ashta, Tal: Walwa, Dist: Sangli, Maharashtra, India – 416301

#### Report of webinar on Quality Education, Accreditation and Faculty Development



## Report of Seminar on 'Quality education, Accreditation and Teacher development'

| Topic                                                           | Seminar On 'Quality education, Accreditation and Teacher development'                          |  |  |
|-----------------------------------------------------------------|------------------------------------------------------------------------------------------------|--|--|
| Day and Date                                                    | 06th August 2021<br>Friday                                                                     |  |  |