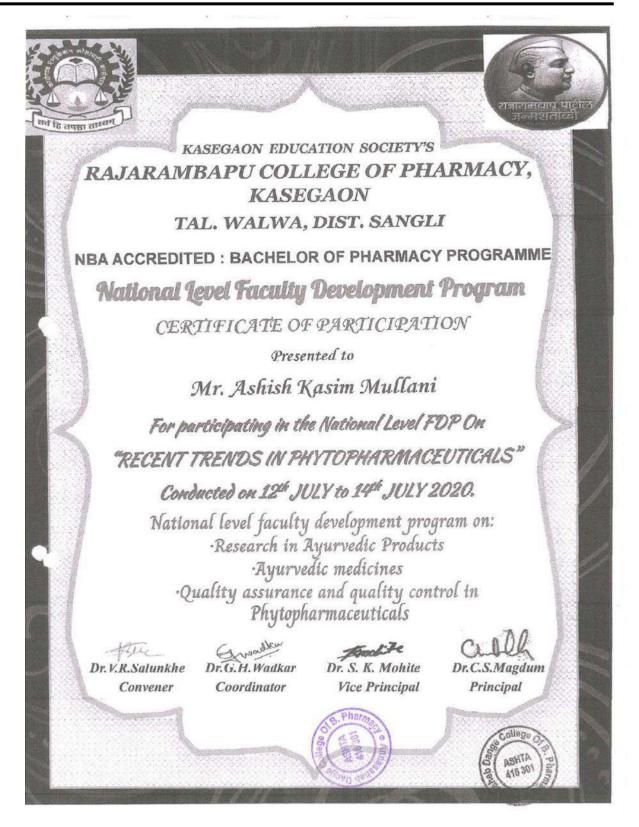

anged

Syllabus Training Workshop On "PHARMACOGNOSY AND PHARMACOGNOSY AND



on AUGUST 28th, 2019.









# Certificate

This is to certify that

Dr./Mr./Ms. Mote Ganesh Dnyandev

from. Annasaheb Dange College of B.Pharmacy Ashta

has participated in six days Faculty Development Program with Hands-on training for

#### "HOW TO KICK OFF THE ACADEMICS FOR 2020-21 USING DIGITAL PLATFORM"

organized by vmedulife Software Services, Pune from 10th June to 15th July on every Wednesday.





#### Annasaheb Dange College of B. Pharmacy, Ashta



Ashta, Tal: Walwa, Dist: Sangli, Maharashtra, India – 416301





s.//drive.google.com/drive.lu/3/folders/10\_Nju3vC5qR7Evjw12vcHgy8BmN7j7



# Annasaheb Dange College of B. Pharmacy, Ashta



Ashta, Tal: Walwa, Dist: Sangli, Maharashtra, India – 416301





## Annasaheb Dange College of B. Pharmacy, Ashta



Ashta, Tal: Walwa, Dist: Sangli, Maharashtra, India – 416301







## Annasaheb Dange College of B. Pharmacy, Ashta



Ashta, Tal: Walwa, Dist: Sangli, Maharashtra, India – 416301

Sinhgad Technical Education Society's, SMT. KASHIBAI NAVALE COLLEGE OF PHARMACY

> S. No. 40/4 A, Near PMC Octroi Post, Kondhwa Saswad Road, Kondhwa, Pune-411048 Accredited by NAAC



Certificate of Achievement



This certificate is awarded to

Mr. Ashish Kasim Mullani

for participating in the "Online Workshop on Concept, Methodology & Implementation of Problem Based Learning (PBL)" on 04/05/2020



Principal









#### SHIVAJI UNIVERSITY, KOLHAPUR

One Day Teacher's Training Programme On "ADVANCED ORGANIC CHEMISTRY-II"

(MPC202T)

Organized by KES's