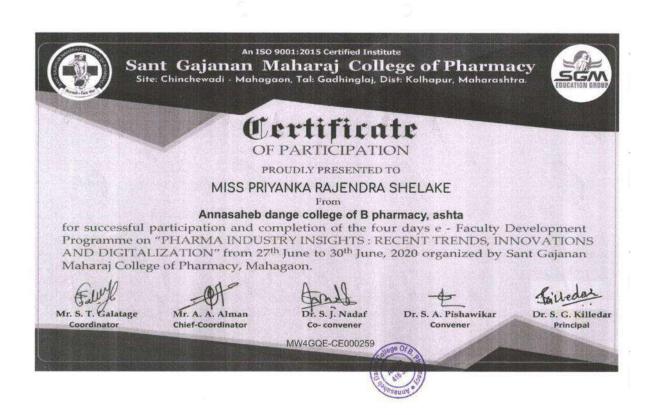

lege of B. Pharmacy, Ashta



Ashta, Tal: Walwa, Dist: Sangli, Maharashtra, India – 416301





## Annasaheb Dange College of B. Pharmacy, Ashta



Ashta, Tal: Walwa, Dist: Sangli, Maharashtra, India – 416301



#### International workshop

On

Translational Research Strategies for Drug Discovery and Clinical Development July 20th - 21st, 2019, Hyderabad, India

Organized by CRC Pharma LLC, New Jersey, USA

#### Certificate of Appreciation

This certificate is hereby granted to

Ms. YASMIN HAMID MOMIN

for active participation in this International workshop as Delegate

Mr. Ramesh Makkena Managing Member, CRC Pharma

Dr. Manoj Jadhav Translational Clinical Pharmacologist Principal Partner, CRC Pharma Dr. Priyanka Ingle Translational Clinical Pharmacologist Principal Partner, CRC Pharma







## Annasaheb Dange College of B. Pharmacy, Ashta



Ashta, Tal: Walwa, Dist: Sangli, Maharashtra, India – 416301







## Annasaheb Dange College of B. Pharmacy, Ashta



Ashta, Tal: Walwa, Dist: Sangli, Maharashtra, India – 416301



KASEGAON EDUCATION SOCIE'A /'S

#### RAJARAMBAPU COLLEGE OF PHARMACY, KASEGAON, TAL WALWA, DIST. SANGLI

# Certificate of Participation

This certificate is proudly presented



Date: 24th & 25th May 2020

To Priyanka Rajendra Shelake

From Annasaheb dange college of B Pharmacy, Ashta

For participation in National Faculty Development Program on "Recent Updates In Pharmaceutical Sciences and Technology"

Powered by vmedulife









Sinhgad Technical Education Society's,

#### SMT. KASHIBAI NAVALE COLLEGE OF PHARMACY

S. No. 40/4 A, Near PMC Octroi Post