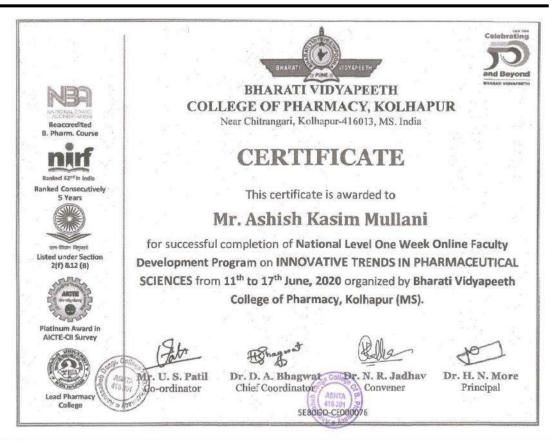

#### YEAR-WISE SUMMARY OF 6.3.3

Teaching and non-teaching staff participating in Faculty development Programmes (FDP), professional development /administrative training programs in Year 2021-22

| Sr.<br>No. | Name of Faculty               | Title |                                                                                                                                                                                                       | Date                     |  |
|------------|-------------------------------|-------|-------------------------------------------------------------------------------------------------------------------------------------------------------------------------------------------------------|--------------------------|--|
| 1          | Dr. Jagtap Rajesh.<br>Shankar | L     | FDP on Intellectual Property Rights (IPR)                                                                                                                                                             | 25-10-2021 to 30-10-2021 |  |
| 2          | Dr. Jagtap Sneha, R.          | L     | FDP on Intellectual Property Rights (IPR)                                                                                                                                                             | 25-10-2021 to 30-10-2021 |  |
| 3.         | Dr. Momin Y.H.                | L     | NPTEL online course on Metal Mediated Synthesis-1                                                                                                                                                     | July-Aug 2022 (4 weeks)  |  |
|            |                               | 2.    | ATAL FDP on Excellence in academic leadership                                                                                                                                                         | 07-01-2022 to 11-01-2022 |  |
|            |                               | 3.    | FDP on Intellectual Property Rights (IPR)                                                                                                                                                             | 25-10-2021 to 30-10-2021 |  |
|            |                               | 4.    | Workshop on Skill development of women for entrepreneurship & employability                                                                                                                           | 26-10-2021               |  |
| 4.         | Dr. Saralaya M. G.            | ī.    | Online workshop on NAAC                                                                                                                                                                               | 17-01-2022 to 22-01-2022 |  |
| 5.         | Dr. Tamboli E. T.             | I.    | Online workshop on NAAC                                                                                                                                                                               | 17-01-2022 to 22-01-2022 |  |
|            |                               | 2.    | Nutrigenomies unveiled- Frontier in Healthcare                                                                                                                                                        | 23-11-2021 to 27-11-2021 |  |
|            |                               | 3.    | Emerging Trends and Challenges in techno-stabilization of Pharmaceuticals'                                                                                                                            | 18-10-2021 to 30-10-2021 |  |
|            |                               | 4.    | FDP on Intellectual Property Rights (IPR)                                                                                                                                                             | 23-08-2021 to 28-08-2021 |  |
| 5.         | Mr. Chavan P. V.              | 1.    | IP Awareness program under NIPAM                                                                                                                                                                      | 02-03-2022               |  |
|            |                               | 2.    | STTP on Educational Program for Pharmacy Teachers on Orientation of Recently<br>Admitted students                                                                                                     | 23-02-2022 to 28-02-2022 |  |
|            |                               | 3.    | FDP on Research writing                                                                                                                                                                               | 07-02-2022 to 11-02-2022 |  |
|            |                               | 4.    | Orientation programme on Leveraging academic researchers on developing diagnostic kits, vaccines and drug product for improved therapy management against deadly viruses: Lesson learnt from COVID-19 | 13-12-2021to 18-12-2021  |  |
|            | College                       | 5.    | STTP on Induction of Novice Pharma Academicians                                                                                                                                                       | 22-11-2021 to 27-11-2021 |  |