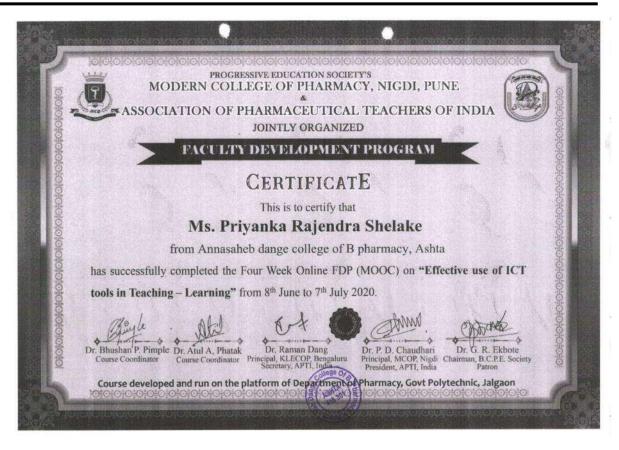

lege of B. Pharmacy, Ashta



Ashta, Tal: Walwa, Dist: Sangli, Maharashtra, India – 416301



#### International workshop

On

Translational Research Strategies for Drug Discovery and Clinical Development July 20th - 21st, 2019, Hyderabad, India

Organized by CRC Pharma LLC, New Jersey, USA

#### Certificate of Appreciation

This certificate is hereby granted to

Ms. YASMIN HAMID MOMIN

for active participation in this International workshop as Delegate

Mr. Ramesh Makkena Managing Member, CRC Pharma

Dr. Manoj Jadhav Translational Clinical Pharmacologist Principal Partner, CRC Pharma Dr. Priyanka Ingle Translational Clinical Pharmacologist Principal Partner, CRC Pharma







## Annasaheb Dange College of B. Pharmacy, Ashta



Ashta, Tal: Walwa, Dist: Sangli, Maharashtra, India – 416301







## Annasaheb Dange College of B. Pharmacy, Ashta



Ashta, Tal: Walwa, Dist: Sangli, Maharashtra, India – 416301



KASEGAON EDUCATION SOCIE'A /'S

#### RAJARAMBAPU COLLEGE OF PHARMACY, KASEGAON, TAL WALWA, DIST. SANGLI

# Certificate of Participation

This certificate is proudly presented



Date: 24th & 25th May 2020

To Priyanka Rajendra Shelake

From Annasaheb dange college of B Pharmacy, Ashta

For participation in National Faculty Development Program on "Recent Updates In Pharmaceutical Sciences and Technology"

Powered by vmedulife









Sinhgad Technical Education Society's,

#### SMT. KASHIBAI NAVALE COLLEGE OF PHARMACY

S. No. 40/4 A, Near PMC Octroi Post, Kondhwa Saswad Road, Kondhwa, Pune-411048

Accredited by NAAC



**Certificate of Achievement** 

This certificate i