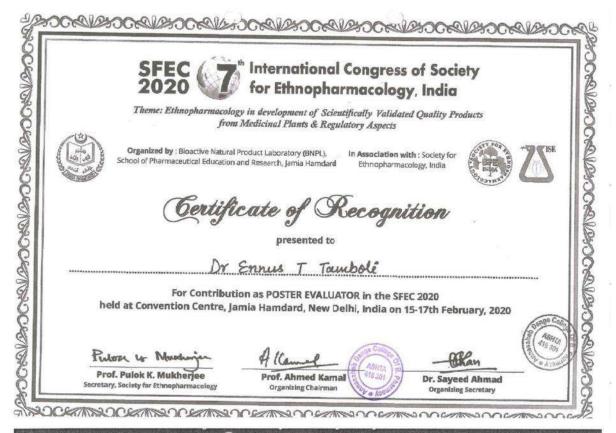

e exam, conducted remotely from IIT Bombay, is a pre-requisite for completing this training. SHRISHAIL SALGARE at Sanjay Ghodawat University invigilated this examination. This training is offered by the Spoken Tutorial Project, IIT Bombay, funded by National Mission on Education through ICT, MHRD, Govt., of India.

May 6th 2020

Front Kennen M Mondgalya



2453759HQB

# CERTIFICATE OF PARTICIPATION

HEREBY CERTIFIES THAT



Dr. /Mk. /Miss. /Mrs. Ennus Tojuddin Tamboli

#### SUCCESSFULLY PARTICIPATED IN THE

One Day Workshop on NBA Accreditation Date: 13th March. 2020

Venue: Veeksar The Fern Hotel, Kolhapur.

Chief Executive Officer

Resource Person ASTA Managing Director





## Annasaheb Dange College of B. Pharmacy, Ashta



Ashta, Tal: Walwa, Dist: Sangli, Maharashtra, India – 416301



# **New Changed Syllabus Training Workshop**

# PHARMACOGNOSY AND PHYTOCHEMISTRY-II (BP504T)

ORGANISED BY

Sant Dnyaneshwar Shikshan Sanstha's

# Annasaheb Dange College of B Pharmacy, Ashta





This certificate is awarded to

Dr./Mr./M/s./Ms. Ennus T. Tambol:

Participated as Resource Person/Delegate/Member of organising committee in Shivaji University, Kolhapur sponsored New Changed

Syllabus Training Workshop On "PHARMACOGNOSY AND PHYTOCHEMISTRY-II (BP504T)" on AUGUST 28th, 2019.









## Annasaheb Dange College of B. Pharmacy, Ashta



Ashta, Tal: Walwa, Dist: Sangli, Maharashtra, India – 416301



HEREBY CERTIFIES THAT



Dr. /Mr. /Miss. /Mrs. Bandip Mohan Honmane

#### SUCCESSFULLY PARTICIPATED IN THE

One Day Workshop on NBA Accreditation Date: 13th March. 2020

Venue: Veeksa