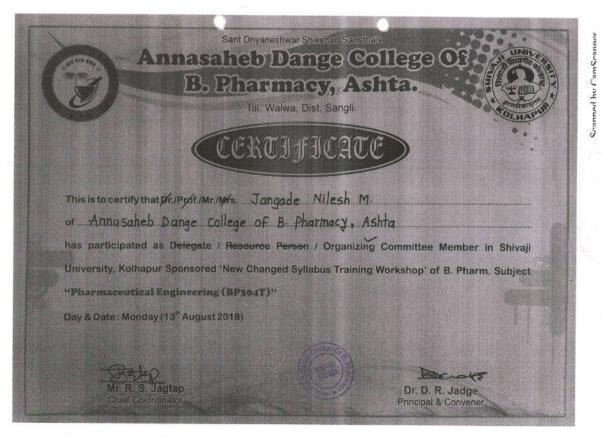

## Annasaheb Dange College of B. Pharmacy, Ashta



Ashta, Tal: Walwa, Dist: Sangli, Maharashtra, India – 416301



# Annasaheb Dange College Of B. Pharmacy, Ashta.

Tal. Walwa, Dist. Sangli.



# CERTIFICATE

This is to certify that pr./Prof./Mr./Mrs. Honmane Sandip M.

of Annasaheb Pange College of B. Pharmacy, Ashta

has participated as Delegate / Resource Person / Organizing Committee Member in Shivaji University, Kolhapur Sponsored 'New Changed Syllabus Training Workshop' of B. Pharm. Subject "Pharmaceutical Engineering (BP304T)"

Day & Date: Monday (13th August 2018)

Mr. R. S. Jagtap Chief Co-ordinator



Dr. D. R. Jadge Principal & Convener



Scanned by CamScanner



## Annasaheb Dange College of B. Pharmacy, Ashta



Ashta, Tal: Walwa, Dist: Sangli, Maharashtra, India – 416301







## Annasaheb Dange College of B. Pharmacy, Ashta



Ashta, Tal: Walwa, Dist: Sangli, Maharashtra, India - 416301



Sant Dryaneshwar Shikshan Sansthais

Annasaheb Dange College O

B. Pharmacy, Ashta.

Tal. Walwa, Dist. Sangli.



This is to certify that pr./Prof./Mr./Mrs. Jagtap Sneha R.

of Annasaheb Dange College of B. Pharmacy, Ashta

has participated as Delegate / Resource Person / Organizing Committee Member in Shivaji

University, Kolhapur Sponsored 'New Changed Syllabus Training Workshop' of B. Pharm. Subject

"Pharmaceutical Engineering (BP304T)"

Day & Date: Monday (13th August 2018)





Dr. D. R. Jadge



Sant Dnyaneshwar Shikshan Sanstna's

Annasaheb Dange College C

B. Pharmacy, Ashta.

Tal. Walwa, Dist. Sangli.



This is to certify that Dr. IP rof INT INTS. Ms. Desai S