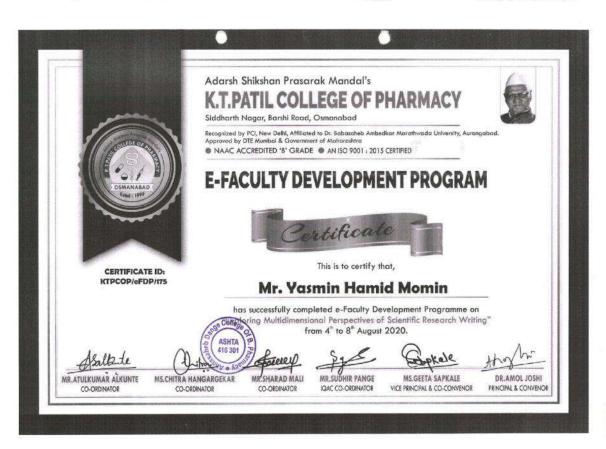

#### YEAR-WISE SUMMARY OF 6.3.3

Teaching and non-teaching staff participating in Faculty development Programmes (FDP), professional development /administrative training programs in Year 2021-22

| Sr.<br>No. | Name of Faculty               | Title |                                                                                                                                                                                                       | Date                     |  |
|------------|-------------------------------|-------|-------------------------------------------------------------------------------------------------------------------------------------------------------------------------------------------------------|--------------------------|--|
| 1          | Dr. Jagtap Rajesh.<br>Shankar | L     | FDP on Intellectual Property Rights (IPR)                                                                                                                                                             | 25-10-2021 to 30-10-2021 |  |
| 2          | Dr. Jagtap Sneha, R.          | L     | FDP on Intellectual Property Rights (IPR)                                                                                                                                                             | 25-10-2021 to 30-10-2021 |  |
| 3.         | Dr. Momin Y.H.                | L     | NPTEL online course on Metal Mediated Synthesis-1                                                                                                                                                     | July-Aug 2022 (4 weeks)  |  |
|            |                               | 2.    | ATAL FDP on Excellence in academic leadership                                                                                                                                                         | 07-01-2022 to 11-01-2022 |  |
|            |                               | 3.    | FDP on Intellectual Property Rights (IPR)                                                                                                                                                             | 25-10-2021 to 30-10-2021 |  |
|            |                               | 4.    | Workshop on Skill development of women for entrepreneurship & employability                                                                                                                           | 26-10-2021               |  |
| 4.         | Dr. Saralaya M. G.            | ī.    | Online workshop on NAAC                                                                                                                                                                               | 17-01-2022 to 22-01-2022 |  |
| 5.         | Dr. Tamboli E. T.             | I.    | Online workshop on NAAC                                                                                                                                                                               | 17-01-2022 to 22-01-2022 |  |
|            |                               | 2.    | Nutrigenomies unveiled- Frontier in Healthcare                                                                                                                                                        | 23-11-2021 to 27-11-2021 |  |
|            |                               | 3.    | Emerging Trends and Challenges in techno-stabilization of Pharmaceuticals'                                                                                                                            | 18-10-2021 to 30-10-2021 |  |
|            |                               | 4.    | FDP on Intellectual Property Rights (IPR)                                                                                                                                                             | 23-08-2021 to 28-08-2021 |  |
| 5.         | Mr. Chavan P. V.              | 1.    | IP Awareness program under NIPAM                                                                                                                                                                      | 02-03-2022               |  |
|            |                               | 2.    | STTP on Educational Program for Pharmacy Teachers on Orientation of Recently<br>Admitted students                                                                                                     | 23-02-2022 to 28-02-2022 |  |
|            |                               | 3.    | FDP on Research writing                                                                                                                                                                               | 07-02-2022 to 11-02-2022 |  |
|            |                               | 4.    | Orientation programme on Leveraging academic researchers on developing diagnostic kits, vaccines and drug product for improved therapy management against deadly viruses: Lesson learnt from COVID-19 | 13-12-2021to 18-12-2021  |  |
|            | College                       | 5.    | STTP on Induction of Novice Pharma Academicians                                                                                                                                                       | 22-11-2021 to 27-11-2021 |  |