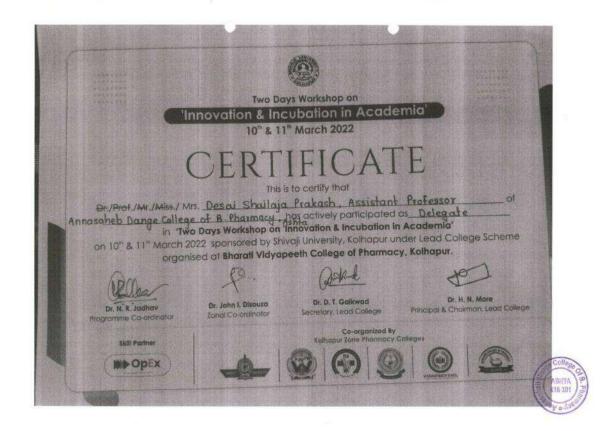

## Annasaheb Dange College of B. Pharmacy, Ashta

Ashta, Tal: Walwa, Dist: Sangli, Maharashtra, India – 416301

| 16.                 | Mrs. Gaikwad P. S.  | 1.     | FDP on Intellectual Property Rights (IPR)                                       | 25-10-2021 to 30-10-2021                                                                                                                                                                                                                                                                                                                                                                                                                                                                                                                                                                                                                                                                                                                                                                                                                                                                                                                                                                                                                                                                                                                                                                                                                                                                                                                                                                                                                                                                                                                                                                                                                                                                                                                                                                                                                                                                                                                                                                                                                                                                                                       |
|---------------------|---------------------|--------|---------------------------------------------------------------------------------|--------------------------------------------------------------------------------------------------------------------------------------------------------------------------------------------------------------------------------------------------------------------------------------------------------------------------------------------------------------------------------------------------------------------------------------------------------------------------------------------------------------------------------------------------------------------------------------------------------------------------------------------------------------------------------------------------------------------------------------------------------------------------------------------------------------------------------------------------------------------------------------------------------------------------------------------------------------------------------------------------------------------------------------------------------------------------------------------------------------------------------------------------------------------------------------------------------------------------------------------------------------------------------------------------------------------------------------------------------------------------------------------------------------------------------------------------------------------------------------------------------------------------------------------------------------------------------------------------------------------------------------------------------------------------------------------------------------------------------------------------------------------------------------------------------------------------------------------------------------------------------------------------------------------------------------------------------------------------------------------------------------------------------------------------------------------------------------------------------------------------------|
| 17.                 | Ms. Bhaiji A. M.    | 1.     | FDP on Inculcating Universal Human Values in Technical Education                | 21-02-2022 to 25-02-2022                                                                                                                                                                                                                                                                                                                                                                                                                                                                                                                                                                                                                                                                                                                                                                                                                                                                                                                                                                                                                                                                                                                                                                                                                                                                                                                                                                                                                                                                                                                                                                                                                                                                                                                                                                                                                                                                                                                                                                                                                                                                                                       |
| 18. Ms. Desai S. P. |                     | 1.     | FDP on Intellectual Property Rights (IPR)                                       | 25-10-2021 to 30-10-2021                                                                                                                                                                                                                                                                                                                                                                                                                                                                                                                                                                                                                                                                                                                                                                                                                                                                                                                                                                                                                                                                                                                                                                                                                                                                                                                                                                                                                                                                                                                                                                                                                                                                                                                                                                                                                                                                                                                                                                                                                                                                                                       |
|                     |                     | 2.     | Innovation and Incubation in Academia                                           | 10-03-2022 to 11-03-2022                                                                                                                                                                                                                                                                                                                                                                                                                                                                                                                                                                                                                                                                                                                                                                                                                                                                                                                                                                                                                                                                                                                                                                                                                                                                                                                                                                                                                                                                                                                                                                                                                                                                                                                                                                                                                                                                                                                                                                                                                                                                                                       |
| 9,                  | Ms. Jagtap N. M.    | 1.     | FDP on Inculcating Universal Human Values in Technical Education                | 21-02-2022 to 25-02-2022                                                                                                                                                                                                                                                                                                                                                                                                                                                                                                                                                                                                                                                                                                                                                                                                                                                                                                                                                                                                                                                                                                                                                                                                                                                                                                                                                                                                                                                                                                                                                                                                                                                                                                                                                                                                                                                                                                                                                                                                                                                                                                       |
|                     |                     | 2.     | FDP on Herbal Medicine Research & Global Health: A Therapeutic Perspective      | 09-02-2022 to 14-02-2022                                                                                                                                                                                                                                                                                                                                                                                                                                                                                                                                                                                                                                                                                                                                                                                                                                                                                                                                                                                                                                                                                                                                                                                                                                                                                                                                                                                                                                                                                                                                                                                                                                                                                                                                                                                                                                                                                                                                                                                                                                                                                                       |
|                     |                     | 3.     | ATAL FDP on Nutrigenomics Unveiled-Frontier in Healthcare                       | 23-11-2021 to 27-11-2021                                                                                                                                                                                                                                                                                                                                                                                                                                                                                                                                                                                                                                                                                                                                                                                                                                                                                                                                                                                                                                                                                                                                                                                                                                                                                                                                                                                                                                                                                                                                                                                                                                                                                                                                                                                                                                                                                                                                                                                                                                                                                                       |
| 20.                 | Ms. Kharat S. S.    | 1.     | IP Awareness program under NIPAM                                                | 02-03-2022                                                                                                                                                                                                                                                                                                                                                                                                                                                                                                                                                                                                                                                                                                                                                                                                                                                                                                                                                                                                                                                                                                                                                                                                                                                                                                                                                                                                                                                                                                                                                                                                                                                                                                                                                                                                                                                                                                                                                                                                                                                                                                                     |
|                     |                     | 2.     | FDP on Scientific writing and Research Ethics                                   | 25-01-2022 to 31-01-2022                                                                                                                                                                                                                                                                                                                                                                                                                                                                                                                                                                                                                                                                                                                                                                                                                                                                                                                                                                                                                                                                                                                                                                                                                                                                                                                                                                                                                                                                                                                                                                                                                                                                                                                                                                                                                                                                                                                                                                                                                                                                                                       |
|                     |                     | 3.     | FDP on Intellectual Property Rights (IPR)                                       | 25-10-2021 to 30-10-2021                                                                                                                                                                                                                                                                                                                                                                                                                                                                                                                                                                                                                                                                                                                                                                                                                                                                                                                                                                                                                                                                                                                                                                                                                                                                                                                                                                                                                                                                                                                                                                                                                                                                                                                                                                                                                                                                                                                                                                                                                                                                                                       |
|                     |                     | 4      | STTP on Induction of Novice Pharma Academicians                                 | 22-11-2021 to 27-11-2021                                                                                                                                                                                                                                                                                                                                                                                                                                                                                                                                                                                                                                                                                                                                                                                                                                                                                                                                                                                                                                                                                                                                                                                                                                                                                                                                                                                                                                                                                                                                                                                                                                                                                                                                                                                                                                                                                                                                                                                                                                                                                                       |
|                     |                     | 5.     | NBA accreditation & quality management                                          | 21-09-2021 to 23-09-2021                                                                                                                                                                                                                                                                                                                                                                                                                                                                                                                                                                                                                                                                                                                                                                                                                                                                                                                                                                                                                                                                                                                                                                                                                                                                                                                                                                                                                                                                                                                                                                                                                                                                                                                                                                                                                                                                                                                                                                                                                                                                                                       |
| 1.                  | Ms. Taralekar S. T. | 1.     | FDP on Intellectual Property Rights (IPR)                                       | 25-10-2021 to 30-10-2021                                                                                                                                                                                                                                                                                                                                                                                                                                                                                                                                                                                                                                                                                                                                                                                                                                                                                                                                                                                                                                                                                                                                                                                                                                                                                                                                                                                                                                                                                                                                                                                                                                                                                                                                                                                                                                                                                                                                                                                                                                                                                                       |
| 22.                 | Mr. Patil S. S.     | 1.     | Adoptive Approaches for Modern Teaching and Research                            | 15-11-2021 to 23-11-2021                                                                                                                                                                                                                                                                                                                                                                                                                                                                                                                                                                                                                                                                                                                                                                                                                                                                                                                                                                                                                                                                                                                                                                                                                                                                                                                                                                                                                                                                                                                                                                                                                                                                                                                                                                                                                                                                                                                                                                                                                                                                                                       |
|                     |                     | 2.     | Emerging Trends in Nano Technology (ETNT-2021)                                  | Programme and a supplementary of the control of the |
|                     |                     | 3.     |                                                                                 | 09-11-2021 to 13-11-2021                                                                                                                                                                                                                                                                                                                                                                                                                                                                                                                                                                                                                                                                                                                                                                                                                                                                                                                                                                                                                                                                                                                                                                                                                                                                                                                                                                                                                                                                                                                                                                                                                                                                                                                                                                                                                                                                                                                                                                                                                                                                                                       |
|                     |                     |        | Research excellence and academic development                                    | 01-09-2021 to 08-09-2021                                                                                                                                                                                                                                                                                                                                                                                                                                                                                                                                                                                                                                                                                                                                                                                                                                                                                                                                                                                                                                                                                                                                                                                                                                                                                                                                                                                                                                                                                                                                                                                                                                                                                                                                                                                                                                                                                                                                                                                                                                                                                                       |
|                     |                     | 4.     | From research to publication                                                    | 18-08-2021 to 25-08-2021                                                                                                                                                                                                                                                                                                                                                                                                                                                                                                                                                                                                                                                                                                                                                                                                                                                                                                                                                                                                                                                                                                                                                                                                                                                                                                                                                                                                                                                                                                                                                                                                                                                                                                                                                                                                                                                                                                                                                                                                                                                                                                       |
| 3.                  | Mr. Patil R. D.     | 1.     | Herbal medicine research & global health: A Therapeutic perspective             | 09-02-2022 to 14-02-2022                                                                                                                                                                                                                                                                                                                                                                                                                                                                                                                                                                                                                                                                                                                                                                                                                                                                                                                                                                                                                                                                                                                                                                                                                                                                                                                                                                                                                                                                                                                                                                                                                                                                                                                                                                                                                                                                                                                                                                                                                                                                                                       |
| 4.                  | Mr. Mullani A. K.   | 1.     | New Horizons in Advanced Instrumental Techniques of Pharmaceutical Analysis     | 28-01-2022 to 29-01-2022                                                                                                                                                                                                                                                                                                                                                                                                                                                                                                                                                                                                                                                                                                                                                                                                                                                                                                                                                                                                                                                                                                                                                                                                                                                                                                                                                                                                                                                                                                                                                                                                                                                                                                                                                                                                                                                                                                                                                                                                                                                                                                       |
|                     |                     | 2.     |                                                                                 |                                                                                                                                                                                                                                                                                                                                                                                                                                                                                                                                                                                                                                                                                                                                                                                                                                                                                                                                                                                                                                                                                                                                                                                                                                                                                                                                                                                                                                                                                                                                                                                                                                                                                                                                                                                                                                                                                                                                                                                                                                                                                                                                |
| 5.                  | Mr. Shelake P. R.   | L      | FDP on Intellectual Property Rights (IPR) Innovation and Incubation in Academia | 23-08-2021 to 28-08-2021<br>10-03-2022 to 11-03-2022                                                                                                                                                                                                                                                                                                                                                                                                                                                                                                                                                                                                                                                                                                                                                                                                                                                                                                                                                                                                                                                                                                                                                                                                                                                                                                                                                                                                                                                                                                                                                                                                                                                                                                                                                                                                                                                                                                                                                                                                                                                                           |
| 200 N               |                     | Alter. | innovation and incubation in Academia 10-03-2022 to 11-                         |                                                                                                                                                                                                                                                                                                                                                                                                                                                                                                                                                                                                                                                                                                                                                                                                                                                                                                                                                                                                                                                                                                                                                                                                                                                                                                                                                                                                                                                                                                                                                                                                                                                                                                                                                                                                                                                                                                                                                                                                                                                                                                                                |
| 6.                  | Mr. Tamboli A. R.   | 1.     | FDP on Intellectual Property Rights (IPR)                                       | 23-08-2021 to 28-08-2021                                                                                                                                                                                                                                                                                                                                                                                                                                                                                                                                                                                                                                                                                                                                                                                                                                                                                                                                                                                                                                                                                                                                                                                                                                                                                                                                                                                                                                                                                                                                                                                                                                                                                                                                                                                                                                                                                                                                                                                                                                                                                                       |
| 7                   | Mr. Jangade N M     | 1.     | FDP on Intellectual Property Rights (IPR)                                       | 23-08-2021 to 28-08-2021                                                                                                                                                                                                                                                                                                                                                                                                                                                                                                                                                                                                                                                                                                                                                                                                                                                                                                                                                                                                                                                                                                                                                                                                                                                                                                                                                                                                                                                                                                                                                                                                                                                                                                                                                                                                                                                                                                                                                                                                                                                                                                       |