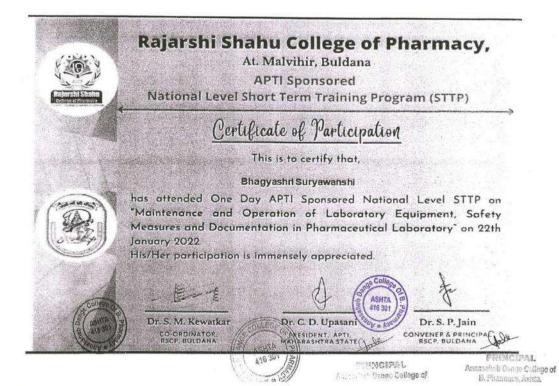

| 28. Mr. Mali R. D. |                   | 1.                                                                                                                    | STTP on An Exploration of novel drug delivery system in Herbal Medicine                                           | 23-08-2021 to 28-08-2021 |
|--------------------|-------------------|-----------------------------------------------------------------------------------------------------------------------|-------------------------------------------------------------------------------------------------------------------|--------------------------|
|                    |                   | 2.                                                                                                                    | Hands on Training on cell and tissue culture based bioactivity assessment                                         | 30-08-2021 to 04-09-2021 |
|                    |                   | 3.                                                                                                                    | FDP on Innovation, Start-up and entrepreneurship management                                                       | 13-09-2021 to 17-09-2021 |
| 29                 | Ms. Sande S. S.   | 1.                                                                                                                    | Faculty Development Programme for Laboratory Technicians: An Upgradation of<br>Skills                             | 24-08-2022 to 29-08-2022 |
|                    |                   | 2                                                                                                                     | Two days self paced online faculty development programme for laboratory technicians:<br>Essential Skills          | 28-03-2022 to 29-03-2022 |
| 30                 | Ms. Suryawanshi B | 1.                                                                                                                    | Maintenance and Operation of Laboratory Equipment, safety measures and Documentation in Pharmaceutical Laboratory | 22-01-2022               |
| 31                 | Mrs. Mane S. S.   | I.                                                                                                                    | Faculty Development Programme for Laboratory Technicians: An Upgradation of<br>Skills                             | 24-08-2022 to 29-08-2022 |
|                    |                   | 2.                                                                                                                    | Two days self paced online faculty development programme for laboratory technicians:<br>Essential Skills          | 28-03-2022 to 29-03-2022 |
| 32                 | Mr. Gadale A.B.   | adale A.B.  1. Two days self paced online faculty development programme for laboratory technicians:  Essential Skills |                                                                                                                   | 28-03-2022 to 29-03-2022 |
| 33                 | Mr. Patil S. A.   | 1.                                                                                                                    | Faculty Development Programme for Laboratory Technicians: An Upgradation of<br>Skills                             | 24-08-2022 to 29-08-2022 |
|                    |                   | 2.                                                                                                                    | Two days self paced online faculty development programme for laboratory technicians:<br>Essential Skills          | 28-03-2022 to 29-03-2022 |