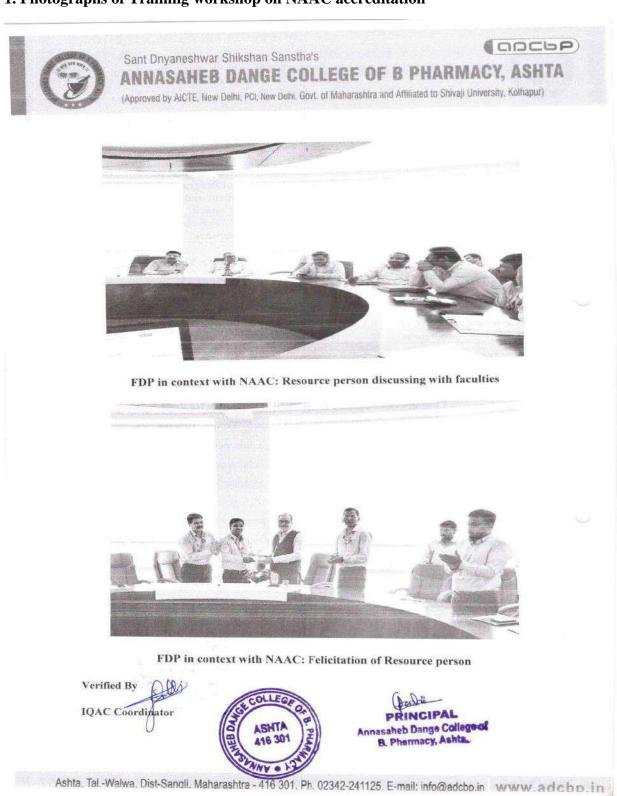

| 1       |



## Annasaheb Dange College of B. Pharmacy, Ashta



Ashta, Tal: Walwa, Dist: Sangli, Maharashtra, India – 416301

# **Institute Response to Query 5**

Provided the photographs with date and adaption.

| Sr No | Particulars  | Link          |
|-------|--------------|---------------|
| 1     | Year 2021-22 | View document |
| 2     | Year 2020-21 | View document |
| 3     | Year 2019-20 | View document |
| 4     | Year 2018-19 | View document |
| 5     | Year 2017-18 | Nil           |



## Annasaheb Dange College of B. Pharmacy, Ashta



Ashta, Tal: Walwa, Dist: Sangli, Maharashtra, India – 416301

#### Year 2021-22

#### 1. Photographs of Training workshop on NAAC accreditation





## Annasaheb Dange College of B. Pharmacy, Ashta



Ashta, Tal: Walwa, Dist: Sangli, Maharashtra, India – 416301

#### 2. Photographs of One week Faculty Development Programme on IPR







## Annasaheb Dange College of B. Pharmacy, Ashta



Ashta, Tal: Walwa, Dist: Sangli, Maharashtra, India – 416301

#### Year 2020-21

## 1. Photographs of New Changed Syllabus Training Workshop on Herbal Drug Technology (BP603T)



Annasaheb Dange College of B Pharmacy, Ashta





Photo 2: Dr. V. R> Salunkhe's presentation on Unit 4, WHO guidelines



Photo 2: Dr. R. B. Jadhav's presentation on Syllabus organization

PRINCIPAL
Annasaheb Dange College of
B. Pharmacy, Ashta.



## Annasaheb Dange College of B. Pharmacy, Ashta



(ODCLP)

Ashta, Tal: Walwa, Dist: Sangli, Maharashtra, India – 416301

###