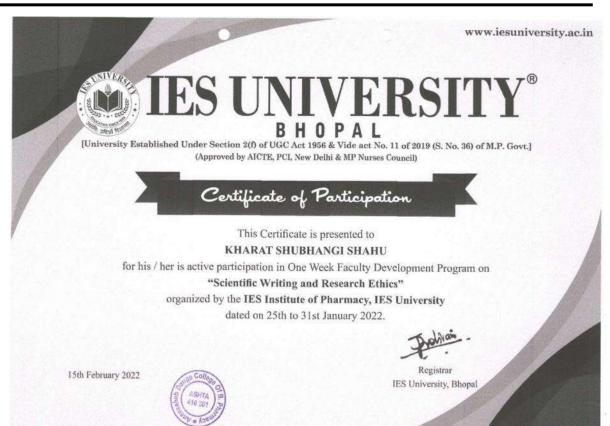

#### Metal Mediated Synthesis - I

with a consolidated score of

Online Assignments | 20.83/25 | Proctored Exam

Total number of candidates certified in this course: 70

Jul-Aug 2022

(4 week course)

Head CDEEP & NPTEL Co IT Bombay