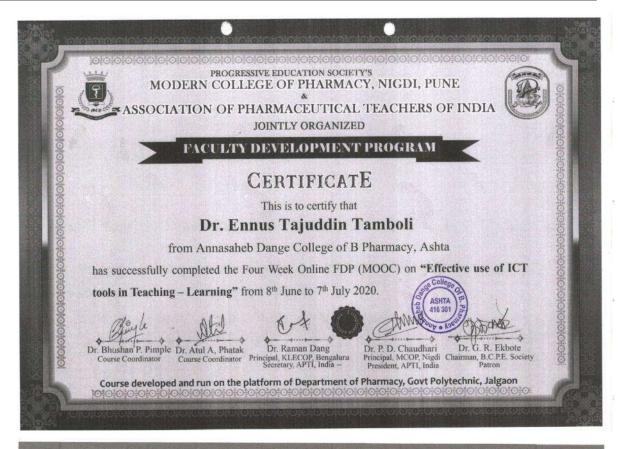

#### YEAR-WISE SUMMARY OF 6.3.3

Teaching and non-teaching staff participating in Faculty development Programmes (FDP), professional development /administrative training programs in Year 2021-22

| Sr.<br>No. | Name of Faculty               | Title |                                                                                                                                                                                                       | Date                     |  |
|------------|-------------------------------|-------|-------------------------------------------------------------------------------------------------------------------------------------------------------------------------------------------------------|--------------------------|--|
| 1          | Dr. Jagtap Rajesh.<br>Shankar | L     | FDP on Intellectual Property Rights (IPR)                                                                                                                                                             | 25-10-2021 to 30-10-2021 |  |
| 2          | Dr. Jagtap Sneha, R.          | L     | FDP on Intellectual Property Rights (IPR)                                                                                                                                                             | 25-10-2021 to 30-10-2021 |  |
| 3.         | Dr. Momin Y.H.                | L     | NPTEL online course on Metal Mediated Synthesis-1                                                                                                                                                     | July-Aug 2022 (4 weeks)  |  |
|            |                               | 2.    | ATAL FDP on Excellence in academic leadership                                                                                                                                                         | 07-01-2022 to 11-01-2022 |  |
|            |                               | 3.    | FDP on Intellectual Property Rights (IPR)                                                                                                                                                             | 25-10-2021 to 30-10-2021 |  |
|            |                               | 4.    | Workshop on Skill development of women for entrepreneurship & employability                                                                                                                           | 26-10-2021               |  |
| 4.         | Dr. Saralaya M. G.            | ī.    | Online workshop on NAAC                                                                                                                                                                               | 17-01-2022 to 22-01-2022 |  |
| 5.         | Dr. Tamboli E. T.             | I.    | Online workshop on NAAC                                                                                                                                                                               | 17-01-2022 to 22-01-2022 |  |
|            |                               | 2.    | Nutrigenomies unveiled- Frontier in Healthcare                                                                                                                                                        | 23-11-2021 to 27-11-2021 |  |
|            |                               | 3.    | Emerging Trends and Challenges in techno-stabilization of Pharmaceuticals'                                                                                                                            | 18-10-2021 to 30-10-2021 |  |
|            |                               | 4.    | FDP on Intellectual Property Rights (IPR)                                                                                                                                                             | 23-08-2021 to 28-08-2021 |  |
| 5.         | Mr. Chavan P. V.              | 1.    | IP Awareness program under NIPAM                                                                                                                                                                      | 02-03-2022               |  |
|            |                               | 2.    | STTP on Educational Program for Pharmacy Teachers on Orientation of Recently<br>Admitted students                                                                                                     | 23-02-2022 to 28-02-2022 |  |
|            |                               | 3.    | FDP on Research writing                                                                                                                                                                               | 07-02-2022 to 11-02-2022 |  |
|            |                               | 4.    | Orientation programme on Leveraging academic researchers on developing diagnostic kits, vaccines and drug product for improved therapy management against deadly viruses: Lesson learnt from COVID-19 | 13-12-2021to 18-12-2021  |  |
|            | College                       | 5.    | STTP on Induction of Novice Pharma Academicians                                                                                                                                                       | 22-11-2021 to 27-11-2021 |  |