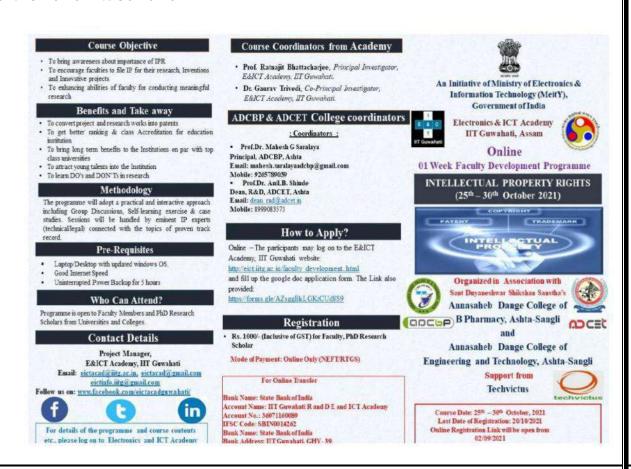

## Annasaheb Dange College of B. Pharmacy, Ashta

Ashta, Tal: Walwa, Dist: Sangli, Maharashtra, India – 416301

Ref. no.: EICT/112/2021-22/FDP/OL/408

**Electronics & ICT Academy** 

Supported by Ministry of Electronics and Information Technology (MeitY), Govt. of India Indian Institute of Technology Guwahati

## Certificate of Participation

This is to certify that Dr. Rajesh Shankar Jagtap

of... Annasaheb Dange College of B. Pharmacy, Ashta

has participated in the One-Week Online Faculty Development Programme on "Intellectual Property Rights" organized by E&ICT Academy IIT Guwahati held from 25 - 30 October, 2021 in association with Annasaheb Dange College of B Pharmacy(ADCBP) and Annasaheb Dange College of Engineering and Technology(ADCET).

Ratneyal bladkichaya Prof. Ratnajit Bhattacharjee PI, E&ICT Academy Indian Institute of Technology Guwahati Mr. Asif Khair
Director, Techvictus Consultancy
Services Pvt. Ltd., New Delhi

Dr. Mahesh G Saralaya Principal, ADCBP Ashta