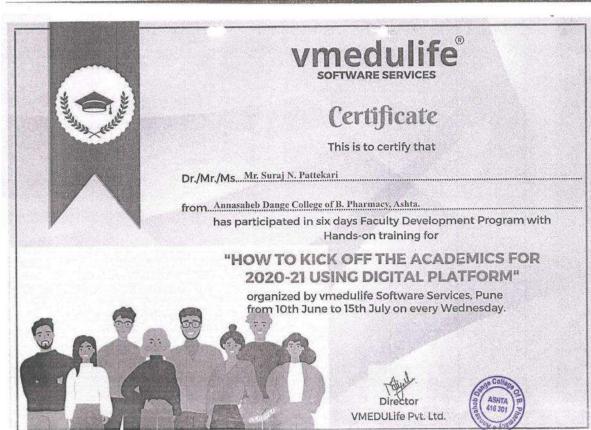

## Certificate of Participation

This is to certify that Dr. Rajesh Shankar Jagtap

of... Annasaheb Dange College of B. Pharmacy, Ashta

has participated in the One-Week Online Faculty Development Programme on "Intellectual Property Rights" organized by E&ICT Academy IIT Guwahati held from 25 - 30 October, 2021 in association with Annasaheb Dange College of B Pharmacy(ADCBP) and Annasaheb Dange College of Engineering and Technology(ADCET).

Ratneyal bladkichaya Prof. Ratnajit Bhattacharjee PI, E&ICT Academy Indian Institute of Technology Guwahati Mr. Asif Khair
Director, Techvictus Consultancy
Services Pvt. Ltd., New Delhi

Dr. Mahesh G Saralaya Principal, ADCBP Ashta