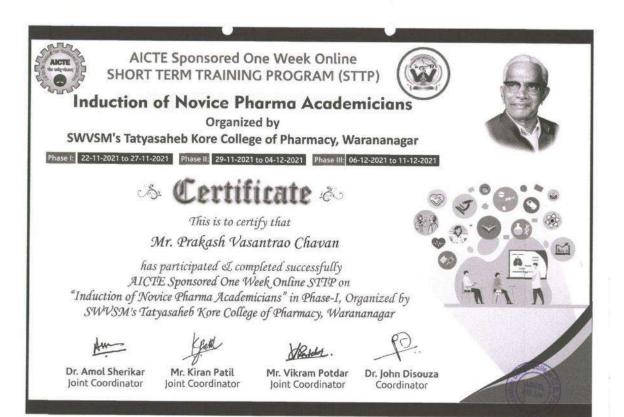

#### YEAR-WISE SUMMARY OF 6.3.3

Teaching and non-teaching staff participating in Faculty development Programmes (FDP), professional development /administrative training programs in Year 2021-22

| Sr.<br>No. | Name of Faculty               | Title |                                                                                                                                                                                                       | Date                     |  |
|------------|-------------------------------|-------|-------------------------------------------------------------------------------------------------------------------------------------------------------------------------------------------------------|--------------------------|--|
| 1          | Dr. Jagtap Rajesh.<br>Shankar | L     | FDP on Intellectual Property Rights (IPR)                                                                                                                                                             | 25-10-2021 to 30-10-2021 |  |
| 2          | Dr. Jagtap Sneha, R.          | L     | FDP on Intellectual Property Rights (IPR)                                                                                                                                                             | 25-10-2021 to 30-10-2021 |  |
| 3.         | Dr. Momin Y.H.                | L     | NPTEL online course on Metal Mediated Synthesis-1                                                                                                                                                     | July-Aug 2022 (4 weeks)  |  |
|            |                               | 2.    | ATAL FDP on Excellence in academic leadership                                                                                                                                                         | 07-01-2022 to 11-01-2022 |  |
|            |                               | 3.    | FDP on Intellectual Property Rights (IPR)                                                                                                                                                             | 25-10-2021 to 30-10-2021 |  |
|            |                               | 4.    | Workshop on Skill development of women for entrepreneurship & employability                                                                                                                           | 26-10-2021               |  |
| 4.         | Dr. Saralaya M. G.            | ī.    | Online workshop on NAAC                                                                                                                                                                               | 17-01-2022 to 22-01-2022 |  |
| 5.         | Dr. Tamboli E. T.             | I.    | Online workshop on NAAC                                                                                                                                                                               | 17-01-2022 to 22-01-2022 |  |
|            |                               | 2.    | Nutrigenomies unveiled- Frontier in Healthcare                                                                                                                                                        | 23-11-2021 to 27-11-2021 |  |
|            |                               | 3.    | Emerging Trends and Challenges in techno-stabilization of Pharmaceuticals'                                                                                                                            | 18-10-2021 to 30-10-2021 |  |
|            |                               | 4.    | FDP on Intellectual Property Rights (IPR)                                                                                                                                                             | 23-08-2021 to 28-08-2021 |  |
| 5.         | Mr. Chavan P. V.              | 1.    | IP Awareness program under NIPAM                                                                                                                                                                      | 02-03-2022               |  |
|            |                               | 2.    | STTP on Educational Program for Pharmacy Teachers on Orientation of Recently<br>Admitted students                                                                                                     | 23-02-2022 to 28-02-2022 |  |
|            |                               | 3.    | FDP on Research writing                                                                                                                                                                               | 07-02-2022 to 11-02-2022 |  |
|            |                               | 4.    | Orientation programme on Leveraging academic researchers on developing diagnostic kits, vaccines and drug product for improved therapy management against deadly viruses: Lesson learnt from COVID-19 | 13-12-2021to 18-12-2021  |  |
|            | College                       | 5.    | STTP on Induction of Novice Pharma Academicians                                                                                                                                                       | 22-11-2021 to 27-11-2021 |  |