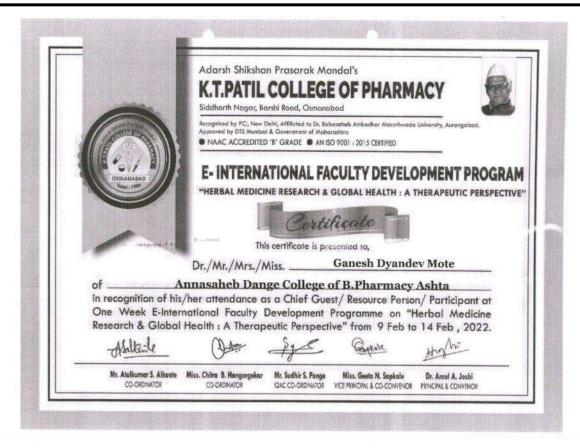

|     |                    | 6. | FDP on Inculcating Universal Human Values in Technical Education                                   | 21-02-2022 to 25-02-2022    |
|-----|--------------------|----|----------------------------------------------------------------------------------------------------|-----------------------------|
|     | Mr. Honmane S. M   | 1. | FDP on Intellectual Property Rights (IPR)                                                          | 25-10-2021 to 30-10-202     |
|     | Mr. Mali A. R.     | 1. | FDP on Intellectual Property Rights (IPR)                                                          | 25-10-2021 to 30-10-202     |
|     |                    | 2. | Online Elementary FDP on "Foundation of Pharmaceutical Innovation and Research                     | 06-09-2021 to 10-09-202     |
|     | Mr. Mote G. D.     | 1. | Herbal medicine research & global health: A Therapeutic perspective                                | 09-02-2022 to 14-02-202     |
|     |                    | 2. | FDP on Intellectual Property Rights (IPR)                                                          | 25-10-2021 to 30-10-202     |
| ),  | Mr. Patil G. S.    | 1. | FDP on Intellectual Property Rights (IPR)                                                          | 25-10-2021 to 30-10-202     |
|     | Mr. Patil N. D.    | 1. | FDP on Herbal Medicine Research & Global Health: A Therapeutic Perspective                         | 09-02-2022 to 14-02-202     |
|     |                    | 2, | FDP on Research Methodology & Publication Ethics                                                   | 07-02-2022 to 11-02-202     |
|     |                    | 3. | IP Awareness program under NIPAM                                                                   | 14-01-2022                  |
| 12. | Mr. Pattekari S. N | I. | FDP on Intellectual Property Rights (IPR)                                                          | 25-10-2021 to 30-10-202     |
|     |                    | 2. | STTP Phase-IV 'An Exploration of Novel Drug Delivery System in Herbal Medicine                     | 23/08/2021 to 28/08/202     |
|     |                    | 3. | ATAL-FDP on Artificial Intelligence in Pharmaceutical Product Development                          | 26/07/2021 to<br>30/07/2021 |
|     |                    | 4. | ATAL-FDP on 'Personal Effectiveness in Teaching-Learning Process: A<br>Pharmaceutical Perspective" | 05/07/2021 to 09/07/2021    |
| 3.  | Mr. Sajane S.J.    | 1  | FDP on Intellectual Property Rights (IPR)                                                          | 25-10-2021 to 30-10-202     |
|     |                    | 2. | FDP on Pharmaceutical quality system for product life cycle management                             | 27-09-2021 to 01-10-202     |
| 4.  | Mr. Sutar G. V.    | 1, | FDP on Intellectual Property Rights (IPR)                                                          | 25-10-2021 to 30-10-202     |
| 5.  | Mr. Thorawade K. M | 1. | FDP on Herbal Medicine Research & Global Health: A Therapeutic Perspective                         | 09-02-2022 to 14-02-202     |
|     |                    | 2. | FDP on Intellectual Property Rights (IPR)                                                          | 23-08-2021 to 28-08-202     |
|     |                    | 3. | FDP on From research to publication                                                                | 18-08-2021 to 25-08-202     |
|     | College            | 4. | Innovation, start-up and entrepreneurship management                                               | 13-09-2021 to 17-09-202     |
|     | (S ASHTA )         | 5. | Recent Trends in Drug Discovery                                                                    | 13-09-2021 to 17-09-202     |