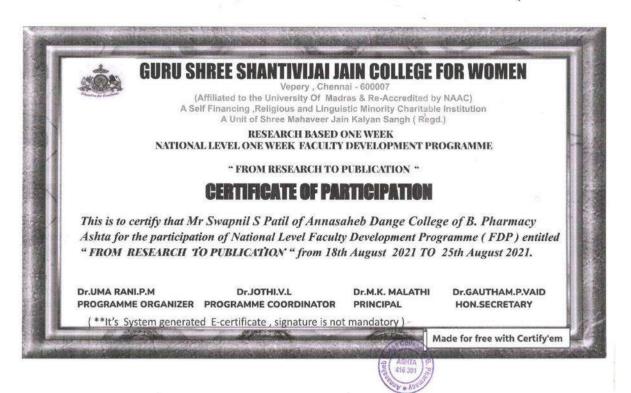

|     |                    | 6. | FDP on Inculcating Universal Human Values in Technical Education                                   | 21-02-2022 to 25-02-2022    |
|-----|--------------------|----|----------------------------------------------------------------------------------------------------|-----------------------------|
|     | Mr. Honmane S. M   | 1. | FDP on Intellectual Property Rights (IPR)                                                          | 25-10-2021 to 30-10-202     |
|     | Mr. Mali A. R.     | 1. | FDP on Intellectual Property Rights (IPR)                                                          | 25-10-2021 to 30-10-202     |
|     |                    | 2. | Online Elementary FDP on "Foundation of Pharmaceutical Innovation and Research                     | 06-09-2021 to 10-09-202     |
|     | Mr. Mote G. D.     | 1. | Herbal medicine research & global health: A Therapeutic perspective                                | 09-02-2022 to 14-02-202     |
|     |                    | 2. | FDP on Intellectual Property Rights (IPR)                                                          | 25-10-2021 to 30-10-202     |
| ),  | Mr. Patil G. S.    | 1. | FDP on Intellectual Property Rights (IPR)                                                          | 25-10-2021 to 30-10-202     |
|     | Mr. Patil N. D.    | 1. | FDP on Herbal Medicine Research & Global Health: A Therapeutic Perspective                         | 09-02-2022 to 14-02-202     |
|     |                    | 2, | FDP on Research Methodology & Publication Ethics                                                   | 07-02-2022 to 11-02-202     |
|     |                    | 3. | IP Awareness program under NIPAM                                                                   | 14-01-2022                  |
| 12. | Mr. Pattekari S. N | I. | FDP on Intellectual Property Rights (IPR)                                                          | 25-10-2021 to 30-10-202     |
|     |                    | 2. | STTP Phase-IV 'An Exploration of Novel Drug Delivery System in Herbal Medicine                     | 23/08/2021 to 28/08/202     |
|     |                    | 3. | ATAL-FDP on Artificial Intelligence in Pharmaceutical Product Development                          | 26/07/2021 to<br>30/07/2021 |
|     |                    | 4. | ATAL-FDP on 'Personal Effectiveness in Teaching-Learning Process: A<br>Pharmaceutical Perspective" | 05/07/2021 to 09/07/2021    |
| 3.  | Mr. Sajane S.J.    | 1  | FDP on Intellectual Property Rights (IPR)                                                          | 25-10-2021 to 30-10-202     |
|     |                    | 2. | FDP on Pharmaceutical quality system for product life cycle management                             | 27-09-2021 to 01-10-202     |
| 4.  | Mr. Sutar G. V.    | 1, | FDP on Intellectual Property Rights (IPR)                                                          | 25-10-2021 to 30-10-202     |
| 5.  | Mr. Thorawade K. M | 1. | FDP on Herbal Medicine Research & Global Health: A Therapeutic Perspective                         | 09-02-2022 to 14-02-202     |
|     |                    | 2. | FDP on Intellectual Property Rights (IPR)                                                          | 23-08-2021 to 28-08-202     |
|     |                    | 3. | FDP on From research to publication                                                                | 18-08-2021 to 25-08-202     |
|     | College            | 4. | Innovation, start-up and entrepreneurship management                                               | 13-09-2021 to 17-09-202     |
|     | (S ASHTA )         | 5. | Recent Trends in Drug Discovery                                                                    | 13-09-2021 to 17-09-202     |