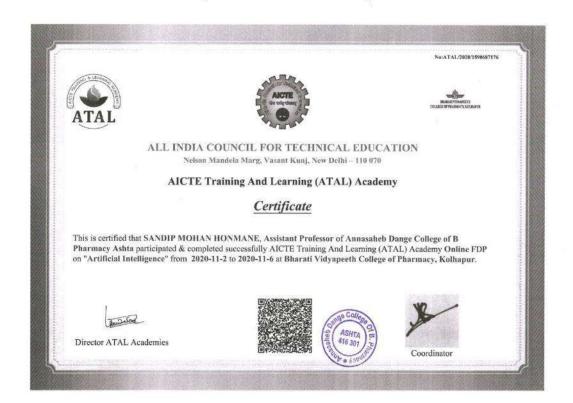

AICTE Training and Learning (ATAL) Academy

Certificate

This is certified that Yasmin Momin, Assistant Professor of Annasaheb Dange college of B. Pharmacy Ashta participated & completed successfully AICTE Training And Learning (ATAL) Academy Online Elementary FDP on "EXCELLENCE IN ACADEMIC LEADERSHIP" from 07/01/2022 to 11/01/2022 at PSG COLLEGE OF TECHNOLOGY.

Advisor-I, ATAL Academy Mamta Rani Agarwal