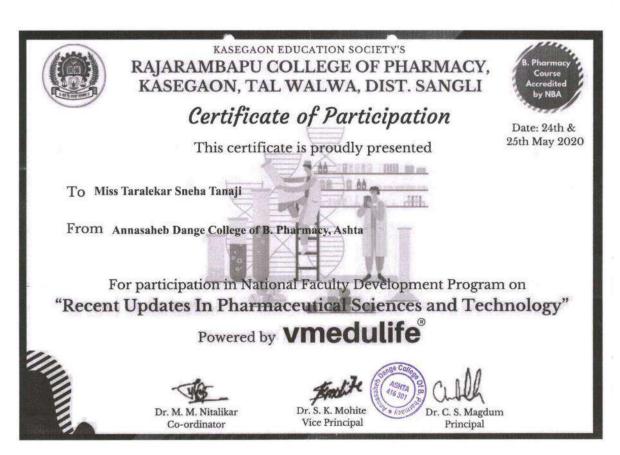

## Annasaheb Dange College of B. Pharmacy, Ashta

Ashta, Tal: Walwa, Dist: Sangli, Maharashtra, India – 416301

| 16.                 | Mrs. Gaikwad P. S.  | 1.     | FDP on Intellectual Property Rights (IPR)                                       | 25-10-2021 to 30-10-2021                                                                                                                                                                                                                                                                                                                                                                                                                                                                                                                                                                                                                                                                                                                                                                                                                                                                                                                                                                                                                                                                                                                                                                                                                                                                                                                                                                                                                                                                                                                                                                                                                                                                                                                                                                                                                                                                                                                                                                                                                                                                                                       |
|---------------------|---------------------|--------|---------------------------------------------------------------------------------|--------------------------------------------------------------------------------------------------------------------------------------------------------------------------------------------------------------------------------------------------------------------------------------------------------------------------------------------------------------------------------------------------------------------------------------------------------------------------------------------------------------------------------------------------------------------------------------------------------------------------------------------------------------------------------------------------------------------------------------------------------------------------------------------------------------------------------------------------------------------------------------------------------------------------------------------------------------------------------------------------------------------------------------------------------------------------------------------------------------------------------------------------------------------------------------------------------------------------------------------------------------------------------------------------------------------------------------------------------------------------------------------------------------------------------------------------------------------------------------------------------------------------------------------------------------------------------------------------------------------------------------------------------------------------------------------------------------------------------------------------------------------------------------------------------------------------------------------------------------------------------------------------------------------------------------------------------------------------------------------------------------------------------------------------------------------------------------------------------------------------------|
| 17.                 | Ms. Bhaiji A. M.    | 1.     | FDP on Inculcating Universal Human Values in Technical Education                | 21-02-2022 to 25-02-2022                                                                                                                                                                                                                                                                                                                                                                                                                                                                                                                                                                                                                                                                                                                                                                                                                                                                                                                                                                                                                                                                                                                                                                                                                                                                                                                                                                                                                                                                                                                                                                                                                                                                                                                                                                                                                                                                                                                                                                                                                                                                                                       |
| 18. Ms. Desai S. P. |                     | 1.     | FDP on Intellectual Property Rights (IPR)                                       | 25-10-2021 to 30-10-2021                                                                                                                                                                                                                                                                                                                                                                                                                                                                                                                                                                                                                                                                                                                                                                                                                                                                                                                                                                                                                                                                                                                                                                                                                                                                                                                                                                                                                                                                                                                                                                                                                                                                                                                                                                                                                                                                                                                                                                                                                                                                                                       |
|                     |                     | 2.     | Innovation and Incubation in Academia                                           | 10-03-2022 to 11-03-2022                                                                                                                                                                                                                                                                                                                                                                                                                                                                                                                                                                                                                                                                                                                                                                                                                                                                                                                                                                                                                                                                                                                                                                                                                                                                                                                                                                                                                                                                                                                                                                                                                                                                                                                                                                                                                                                                                                                                                                                                                                                                                                       |
| 9,                  | Ms. Jagtap N. M.    | 1.     | FDP on Inculcating Universal Human Values in Technical Education                | 21-02-2022 to 25-02-2022                                                                                                                                                                                                                                                                                                                                                                                                                                                                                                                                                                                                                                                                                                                                                                                                                                                                                                                                                                                                                                                                                                                                                                                                                                                                                                                                                                                                                                                                                                                                                                                                                                                                                                                                                                                                                                                                                                                                                                                                                                                                                                       |
|                     |                     | 2.     | FDP on Herbal Medicine Research & Global Health: A Therapeutic Perspective      | 09-02-2022 to 14-02-2022                                                                                                                                                                                                                                                                                                                                                                                                                                                                                                                                                                                                                                                                                                                                                                                                                                                                                                                                                                                                                                                                                                                                                                                                                                                                                                                                                                                                                                                                                                                                                                                                                                                                                                                                                                                                                                                                                                                                                                                                                                                                                                       |
|                     |                     | 3.     | ATAL FDP on Nutrigenomics Unveiled-Frontier in Healthcare                       | 23-11-2021 to 27-11-2021                                                                                                                                                                                                                                                                                                                                                                                                                                                                                                                                                                                                                                                                                                                                                                                                                                                                                                                                                                                                                                                                                                                                                                                                                                                                                                                                                                                                                                                                                                                                                                                                                                                                                                                                                                                                                                                                                                                                                                                                                                                                                                       |
| 20.                 | Ms. Kharat S. S.    | 1.     | IP Awareness program under NIPAM                                                | 02-03-2022                                                                                                                                                                                                                                                                                                                                                                                                                                                                                                                                                                                                                                                                                                                                                                                                                                                                                                                                                                                                                                                                                                                                                                                                                                                                                                                                                                                                                                                                                                                                                                                                                                                                                                                                                                                                                                                                                                                                                                                                                                                                                                                     |
|                     |                     | 2.     | FDP on Scientific writing and Research Ethics                                   | 25-01-2022 to 31-01-2022                                                                                                                                                                                                                                                                                                                                                                                                                                                                                                                                                                                                                                                                                                                                                                                                                                                                                                                                                                                                                                                                                                                                                                                                                                                                                                                                                                                                                                                                                                                                                                                                                                                                                                                                                                                                                                                                                                                                                                                                                                                                                                       |
|                     |                     | 3.     | FDP on Intellectual Property Rights (IPR)                                       | 25-10-2021 to 30-10-2021                                                                                                                                                                                                                                                                                                                                                                                                                                                                                                                                                                                                                                                                                                                                                                                                                                                                                                                                                                                                                                                                                                                                                                                                                                                                                                                                                                                                                                                                                                                                                                                                                                                                                                                                                                                                                                                                                                                                                                                                                                                                                                       |
|                     |                     | 4      | STTP on Induction of Novice Pharma Academicians                                 | 22-11-2021 to 27-11-2021                                                                                                                                                                                                                                                                                                                                                                                                                                                                                                                                                                                                                                                                                                                                                                                                                                                                                                                                                                                                                                                                                                                                                                                                                                                                                                                                                                                                                                                                                                                                                                                                                                                                                                                                                                                                                                                                                                                                                                                                                                                                                                       |
|                     |                     | 5.     | NBA accreditation & quality management                                          | 21-09-2021 to 23-09-2021                                                                                                                                                                                                                                                                                                                                                                                                                                                                                                                                                                                                                                                                                                                                                                                                                                                                                                                                                                                                                                                                                                                                                                                                                                                                                                                                                                                                                                                                                                                                                                                                                                                                                                                                                                                                                                                                                                                                                                                                                                                                                                       |
| 1.                  | Ms. Taralekar S. T. | 1.     | FDP on Intellectual Property Rights (IPR)                                       | 25-10-2021 to 30-10-2021                                                                                                                                                                                                                                                                                                                                                                                                                                                                                                                                                                                                                                                                                                                                                                                                                                                                                                                                                                                                                                                                                                                                                                                                                                                                                                                                                                                                                                                                                                                                                                                                                                                                                                                                                                                                                                                                                                                                                                                                                                                                                                       |
| 22.                 | Mr. Patil S. S.     | 1.     | Adoptive Approaches for Modern Teaching and Research                            | 15-11-2021 to 23-11-2021                                                                                                                                                                                                                                                                                                                                                                                                                                                                                                                                                                                                                                                                                                                                                                                                                                                                                                                                                                                                                                                                                                                                                                                                                                                                                                                                                                                                                                                                                                                                                                                                                                                                                                                                                                                                                                                                                                                                                                                                                                                                                                       |
|                     |                     | 2.     | Emerging Trends in Nano Technology (ETNT-2021)                                  | Programme and a supplementary of the control of the |
|                     |                     | 3.     |                                                                                 | 09-11-2021 to 13-11-2021                                                                                                                                                                                                                                                                                                                                                                                                                                                                                                                                                                                                                                                                                                                                                                                                                                                                                                                                                                                                                                                                                                                                                                                                                                                                                                                                                                                                                                                                                                                                                                                                                                                                                                                                                                                                                                                                                                                                                                                                                                                                                                       |
|                     |                     |        | Research excellence and academic development                                    | 01-09-2021 to 08-09-2021                                                                                                                                                                                                                                                                                                                                                                                                                                                                                                                                                                                                                                                                                                                                                                                                                                                                                                                                                                                                                                                                                                                                                                                                                                                                                                                                                                                                                                                                                                                                                                                                                                                                                                                                                                                                                                                                                                                                                                                                                                                                                                       |
|                     |                     | 4.     | From research to publication                                                    | 18-08-2021 to 25-08-2021                                                                                                                                                                                                                                                                                                                                                                                                                                                                                                                                                                                                                                                                                                                                                                                                                                                                                                                                                                                                                                                                                                                                                                                                                                                                                                                                                                                                                                                                                                                                                                                                                                                                                                                                                                                                                                                                                                                                                                                                                                                                                                       |
| 3.                  | Mr. Patil R. D.     | 1.     | Herbal medicine research & global health: A Therapeutic perspective             | 09-02-2022 to 14-02-2022                                                                                                                                                                                                                                                                                                                                                                                                                                                                                                                                                                                                                                                                                                                                                                                                                                                                                                                                                                                                                                                                                                                                                                                                                                                                                                                                                                                                                                                                                                                                                                                                                                                                                                                                                                                                                                                                                                                                                                                                                                                                                                       |
| 4.                  | Mr. Mullani A. K.   | 1.     | New Horizons in Advanced Instrumental Techniques of Pharmaceutical Analysis     | 28-01-2022 to 29-01-2022                                                                                                                                                                                                                                                                                                                                                                                                                                                                                                                                                                                                                                                                                                                                                                                                                                                                                                                                                                                                                                                                                                                                                                                                                                                                                                                                                                                                                                                                                                                                                                                                                                                                                                                                                                                                                                                                                                                                                                                                                                                                                                       |
|                     |                     | 2.     |                                                                                 |                                                                                                                                                                                                                                                                                                                                                                                                                                                                                                                                                                                                                                                                                                                                                                                                                                                                                                                                                                                                                                                                                                                                                                                                                                                                                                                                                                                                                                                                                                                                                                                                                                                                                                                                                                                                                                                                                                                                                                                                                                                                                                                                |
| 5.                  | Mr. Shelake P. R.   | L      | FDP on Intellectual Property Rights (IPR) Innovation and Incubation in Academia | 23-08-2021 to 28-08-2021<br>10-03-2022 to 11-03-2022                                                                                                                                                                                                                                                                                                                                                                                                                                                                                                                                                                                                                                                                                                                                                                                                                                                                                                                                                                                                                                                                                                                                                                                                                                                                                                                                                                                                                                                                                                                                                                                                                                                                                                                                                                                                                                                                                                                                                                                                                                                                           |
| 200 N               |                     | Alter. | innovation and incubation in Academia 10-03-2022 to 11-                         |                                                                                                                                                                                                                                                                                                                                                                                                                                                                                                                                                                                                                                                                                                                                                                                                                                                                                                                                                                                                                                                                                                                                                                                                                                                                                                                                                                                                                                                                                                                                                                                                                                                                                                                                                                                                                                                                                                                                                                                                                                                                                                                                |
| 6.                  | Mr. Tamboli A. R.   | 1.     | FDP on Intellectual Property Rights (IPR)                                       | 23-08-2021 to 28-08-2021                                                                                                                                                                                                                                                                                                                                                                                                                                                                                                                                                                                                                                                                                                                                                                                                                                                                                                                                                                                                                                                                                                                                                                                                                                                                                                                                                                                                                                                                                                                                                                                                                                                                                                                                                                                                                                                                                                                                                                                                                                                                                                       |
| 7                   | Mr. Jangade N M     | 1.     | FDP on Intellectual Property Rights (IPR)                                       | 23-08-2021 to 28-08-2021                                                                                                                                                                                                                                                                                                                                                                                                                                                                                                                                                                                                                                                                                                                                                                                                                                                                                                                                                                                                                                                                                                                                                                                                                                                                                                                                                                                                                                                                                                                                                                                                                                                                                                                                                                                                                                                                                                                                                                                                                                                                                                       |