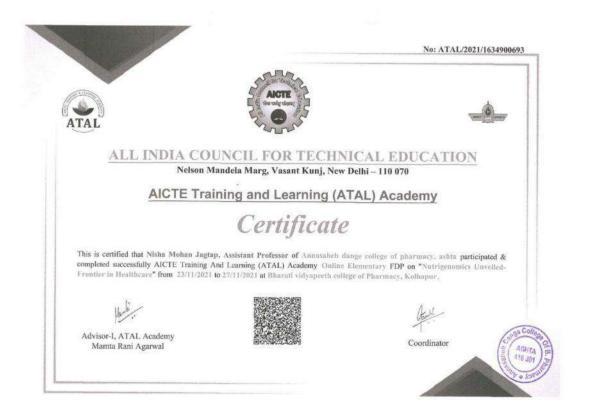

AICTE Training and Learning (ATAL) Academy

Certificate

This is certified that Yasmin Momin, Assistant Professor of Annasaheb Dange college of B. Pharmacy Ashta participated & completed successfully AICTE Training And Learning (ATAL) Academy Online Elementary FDP on "EXCELLENCE IN ACADEMIC LEADERSHIP" from 07/01/2022 to 11/01/2022 at PSG COLLEGE OF TECHNOLOGY.