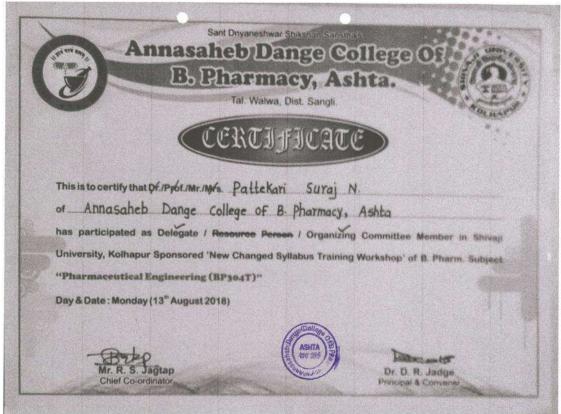

## Certificate of Participation

This is to certify that Dr. Rajesh Shankar Jagtap

of... Annasaheb Dange College of B. Pharmacy, Ashta

has participated in the One-Week Online Faculty Development Programme on "Intellectual Property Rights" organized by E&ICT Academy IIT Guwahati held from 25 - 30 October, 2021 in association with Annasaheb Dange College of B Pharmacy(ADCBP) and Annasaheb Dange College of Engineering and Technology(ADCET).