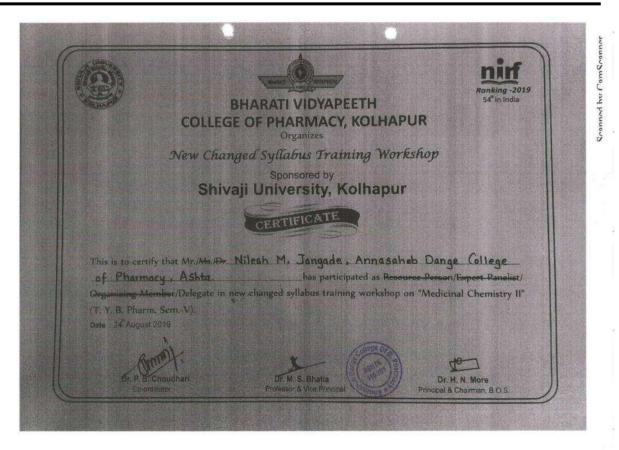

rincipal, GCE, Karad.



our Certificate No is:OBEGCEK-03897

Shivaji niversity, Kolhapur Spo ored
New Changed Syllabus Training Workshop

## PHARMACOGNOSY AND PHYTOCHEMISTRY-II (BP504T)

ORGANISED BY

Sant Dnyaneshwar Shikshan Sanstha's

Annasaheb Dange College of B Pharmacy, Ashta



**◇ • CERTIFICATE ◇ •** 

This certificate is awarded to



Dr. Mr. Mis Milesh M. Jangde

Participated as Resource Person/Delegate/Member of organising committee in Shivoji University, Kalhapur spansored New Changed

Syllobus Training Workshop On "PHARMACOGNOSY AND PHYTOCHEMISTRY-II [8P504]" on AUGUST 28th, 2019.

Dr. P. K. Pawar Principal and Convenor



Dr. E.J. Tamboli

Connod by ComConnor



## Annasaheb Dange College of B. Pharmacy, Ashta



Ashta, Tal: Walwa, Dist: Sangli, Maharashtra, India – 416301





Shree Warana Vibhag Shikshan Mandal's
TATYASAHEB KORE COLLEGE OF PHARMACY
WARANANAGAR



NIRF Ranking 2017 & 2018 Included in Rank band 51-75 among top 100 pharmacy colleges in India

# Certificate

This is to certify that Dr./Mr./Mrs. Harshad Popat Khade from Annasaheb Dange College of Pharmacy, Ashta has participated as Speaker/Panelist/Delegate/Organizing Committee member in

SHIVAJI UNIVERSITY SPONSORED Teacher's workshop on

Pedagogy Underpinning Pharmaceutical Quality Assurance

4th September, 2019, held at Tatyasaheb Kore College of Pharmacy, Warananagar









## Annasaheb Dange College of B. Pharmacy, Ashta



Ashta, Tal: Walwa, Dist: Sangli, Maharashtra, India – 416301

Shivaji University, Kolhapur Sponsored **New Changed Syllabus Training Workshop** 

# PHARMACOGNOSY AND P