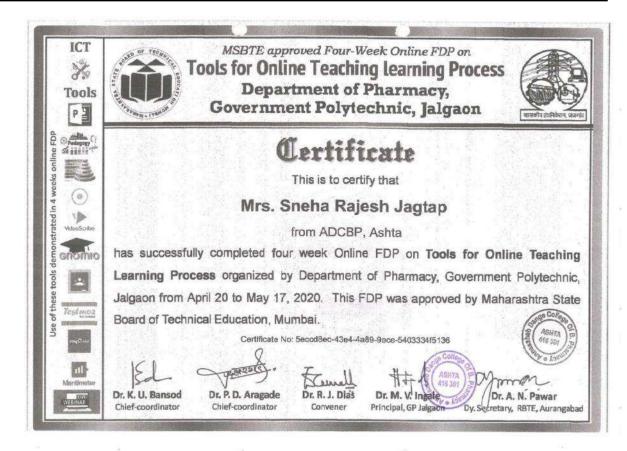

#### YEAR-WISE SUMMARY OF 6.3.3

Teaching and non-teaching staff participating in Faculty development Programmes (FDP), professional development /administrative training programs in Year 2021-22

| Sr.<br>No. | Name of Faculty               | Title |                                                                                                                                                                                                       | Date                     |  |
|------------|-------------------------------|-------|-------------------------------------------------------------------------------------------------------------------------------------------------------------------------------------------------------|--------------------------|--|
| 1          | Dr. Jagtap Rajesh.<br>Shankar | L     | FDP on Intellectual Property Rights (IPR)                                                                                                                                                             | 25-10-2021 to 30-10-2021 |  |
| 2          | Dr. Jagtap Sneha, R.          | L     | FDP on Intellectual Property Rights (IPR)                                                                                                                                                             | 25-10-2021 to 30-10-2021 |  |
| 3.         | Dr. Momin Y.H.                | L     | NPTEL online course on Metal Mediated Synthesis-1                                                                                                                                                     | July-Aug 2022 (4 weeks)  |  |
|            |                               | 2.    | ATAL FDP on Excellence in academic leadership                                                                                                                                                         | 07-01-2022 to 11-01-2022 |  |
|            |                               | 3.    | FDP on Intellectual Property Rights (IPR)                                                                                                                                                             | 25-10-2021 to 30-10-2021 |  |
|            |                               | 4.    | Workshop on Skill development of women for entrepreneurship & employability                                                                                                                           | 26-10-2021               |  |
| 4.         | Dr. Saralaya M. G.            | ī.    | Online workshop on NAAC                                                                                                                                                                               | 17-01-2022 to 22-01-2022 |  |
| 5.         | Dr. Tamboli E. T.             | I.    | Online workshop on NAAC                                                                                                                                                                               | 17-01-2022 to 22-01-2022 |  |
|            |                               | 2.    | Nutrigenomies unveiled- Frontier in Healthcare                                                                                                                                                        | 23-11-2021 to 27-11-2021 |  |
|            |                               | 3.    | Emerging Trends and Challenges in techno-stabilization of Pharmaceuticals'                                                                                                                            | 18-10-2021 to 30-10-2021 |  |
|            |                               | 4.    | FDP on Intellectual Property Rights (IPR)                                                                                                                                                             | 23-08-2021 to 28-08-2021 |  |
| 5.         | Mr. Chavan P. V.              | 1.    | IP Awareness program under NIPAM                                                                                                                                                                      | 02-03-2022               |  |
|            |                               | 2.    | STTP on Educational Program for Pharmacy Teachers on Orientation of Recently<br>Admitted students                                                                                                     | 23-02-2022 to 28-02-2022 |  |
|            |                               | 3.    | FDP on Research writing                                                                                                                                                                               | 07-02-2022 to 11-02-2022 |  |
|            |                               | 4.    | Orientation programme on Leveraging academic researchers on developing diagnostic kits, vaccines and drug product for improved therapy management against deadly viruses: Lesson learnt from COVID-19 | 13-12-2021to 18-12-2021  |  |
|            | College                       | 5.    | STTP on Induction of Novice Pharma Academicians                                                                                                                                                       | 22-11-2021 to 27-11-2021 |  |