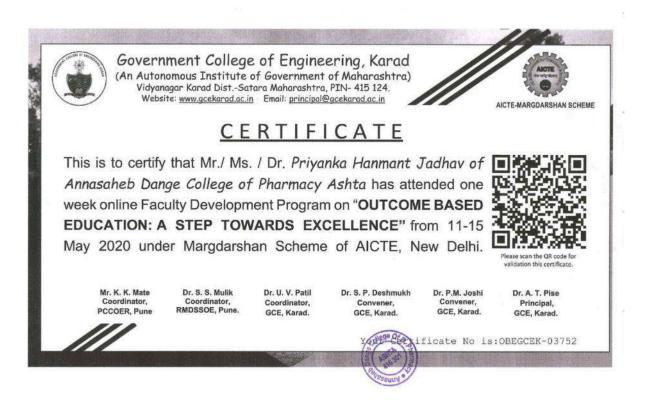

## Annasaheb Dange College of B. Pharmacy, Ashta

Ashta, Tal: Walwa, Dist: Sangli, Maharashtra, India – 416301

#### YEAR-WISE SUMMARY OF 6.3.3

Teaching and non-teaching staff participating in Faculty development Programmes (FDP), professional development /administrative training programs in Year 2021-22

| Sr.<br>No. | Name of Faculty               | Title |                                                                                                                                                                                                       | Date                     |  |
|------------|-------------------------------|-------|-------------------------------------------------------------------------------------------------------------------------------------------------------------------------------------------------------|--------------------------|--|
| 1          | Dr. Jagtap Rajesh.<br>Shankar | L     | FDP on Intellectual Property Rights (IPR)                                                                                                                                                             | 25-10-2021 to 30-10-2021 |  |
| 2          | Dr. Jagtap Sneha, R.          | L     | FDP on Intellectual Property Rights (IPR)                                                                                                                                                             | 25-10-2021 to 30-10-2021 |  |
| 3.         | Dr. Momin Y.H.                | L     | NPTEL online course on Metal Mediated Synthesis-1                                                                                                                                                     | July-Aug 2022 (4 weeks)  |  |
|            |                               | 2.    | ATAL FDP on Excellence in academic leadership                                                                                                                                                         | 07-01-2022 to 11-01-2022 |  |
|            |                               | 3.    | FDP on Intellectual Property Rights (IPR)                                                                                                                                                             | 25-10-2021 to 30-10-2021 |  |
|            |                               | 4.    | Workshop on Skill development of women for entrepreneurship & employability                                                                                                                           | 26-10-2021               |  |
| 4.         | Dr. Saralaya M. G.            | ī.    | Online workshop on NAAC                                                                                                                                                                               | 17-01-2022 to 22-01-2022 |  |
| 5.         | Dr. Tamboli E. T.             | I.    | Online workshop on NAAC                                                                                                                                                                               | 17-01-2022 to 22-01-2022 |  |
|            |                               | 2.    | Nutrigenomies unveiled- Frontier in Healthcare                                                                                                                                                        | 23-11-2021 to 27-11-2021 |  |
|            |                               | 3.    | Emerging Trends and Challenges in techno-stabilization of Pharmaceuticals'                                                                                                                            | 18-10-2021 to 30-10-2021 |  |
|            |                               | 4.    | FDP on Intellectual Property Rights (IPR)                                                                                                                                                             | 23-08-2021 to 28-08-2021 |  |
| 5.         | Mr. Chavan P. V.              | 1.    | IP Awareness program under NIPAM                                                                                                                                                                      | 02-03-2022               |  |
|            |                               | 2.    | STTP on Educational Program for Pharmacy Teachers on Orientation of Recently<br>Admitted students                                                                                                     | 23-02-2022 to 28-02-2022 |  |
|            |                               | 3.    | FDP on Research writing                                                                                                                                                                               | 07-02-2022 to 11-02-2022 |  |
|            |                               | 4.    | Orientation programme on Leveraging academic researchers on developing diagnostic kits, vaccines and drug product for improved therapy management against deadly viruses: Lesson learnt from COVID-19 | 13-12-2021to 18-12-2021  |  |
|            | College                       | 5.    | STTP on Induction of Novice Pharma Academicians                                                                                                                                                       | 22-11-2021 to 27-11-2021 |  |