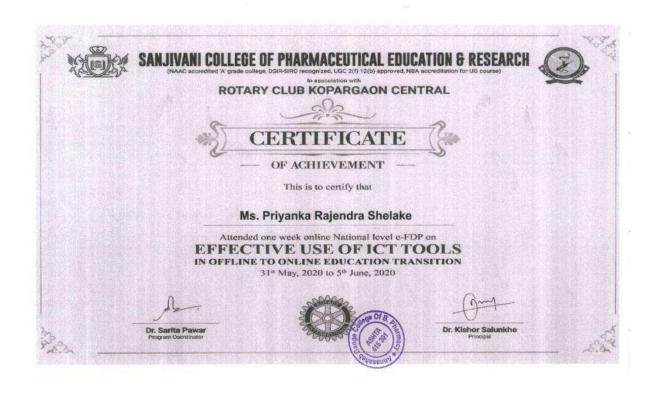

ge of B. Pharmacy, Ashta



Ashta, Tal: Walwa, Dist: Sangli, Maharashtra, India – 416301



#### International workshop

On

Translational Research Strategies for Drug Discovery and Clinical Development July 20th - 21st, 2019, Hyderabad, India

Organized by CRC Pharma LLC, New Jersey, USA

#### Certificate of Appreciation

This certificate is hereby granted to

Ms. YASMIN HAMID MOMIN

for active participation in this International workshop as Delegate

Mr. Ramesh Makkena Managing Member, CRC Pharma

Dr. Manoj Jadhav Translational Clinical Pharmacologist Principal Partner, CRC Pharma Dr. Priyanka Ingle Translational Clinical Pharmacologist Principal Partner, CRC Pharma







## Annasaheb Dange College of B. Pharmacy, Ashta



Ashta, Tal: Walwa, Dist: Sangli, Maharashtra, India – 416301







## Annasaheb Dange College of B. Pharmacy, Ashta



Ashta, Tal: Walwa, Dist: Sangli, Maharashtra, India – 416301



KASEGAON EDUCATION SOCIE'A /'S

#### RAJARAMBAPU COLLEGE OF PHARMACY, KASEGAON, TAL WALWA, DIST. SANGLI

# Certificate of Participation

This certificate is proudly presented



Date: 24th & 25th May 2020

To Priyanka Rajendra Shelake

From Annasaheb dange college of B Pharmacy, Ashta

For participation in National Faculty Development Program on "Recent Updates In Pharmaceutical Sciences and Technology"

Powered by vmedulife









Sinhgad Technical Education Society's,

#### SMT. KASHIBAI NAVALE COLLEGE OF PHARMACY

S. No. 40/4 A, Near PMC Octroi Post, Kondhwa Saswad Road, Kondhwa, Pune-411048

Accredited by NAAC



**Certificate of Achievement** 

This certificate is