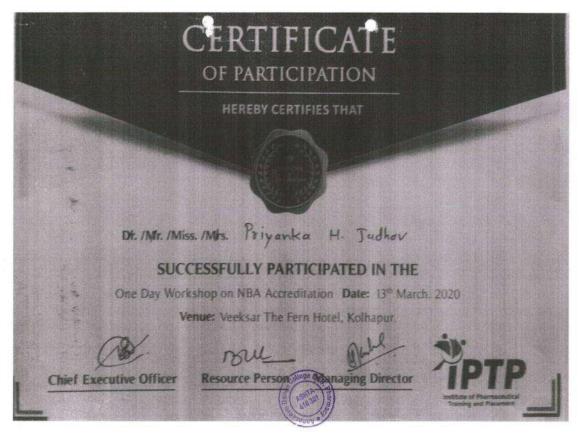

#### YEAR-WISE SUMMARY OF 6.3.3

Teaching and non-teaching staff participating in Faculty development Programmes (FDP), professional development /administrative training programs in Year 2021-22

| Sr.<br>No. | Name of Faculty               | Title |                                                                                                                                                                                                       | Date                     |  |
|------------|-------------------------------|-------|-------------------------------------------------------------------------------------------------------------------------------------------------------------------------------------------------------|--------------------------|--|
| 1          | Dr. Jagtap Rajesh.<br>Shankar | L     | FDP on Intellectual Property Rights (IPR)                                                                                                                                                             | 25-10-2021 to 30-10-2021 |  |
| 2          | Dr. Jagtap Sneha, R.          | L     | FDP on Intellectual Property Rights (IPR)                                                                                                                                                             | 25-10-2021 to 30-10-2021 |  |
| 3.         | Dr. Momin Y.H.                | L     | NPTEL online course on Metal Mediated Synthesis-1                                                                                                                                                     | July-Aug 2022 (4 weeks)  |  |
|            |                               | 2.    | ATAL FDP on Excellence in academic leadership                                                                                                                                                         | 07-01-2022 to 11-01-2022 |  |
|            |                               | 3.    | FDP on Intellectual Property Rights (IPR)                                                                                                                                                             | 25-10-2021 to 30-10-2021 |  |
|            |                               | 4.    | Workshop on Skill development of women for entrepreneurship & employability                                                                                                                           | 26-10-2021               |  |
| 4.         | Dr. Saralaya M. G.            | ī.    | Online workshop on NAAC                                                                                                                                                                               | 17-01-2022 to 22-01-2022 |  |
| 5.         | Dr. Tamboli E. T.             | I.    | Online workshop on NAAC                                                                                                                                                                               | 17-01-2022 to 22-01-2022 |  |
|            |                               | 2.    | Nutrigenomies unveiled- Frontier in Healthcare                                                                                                                                                        | 23-11-2021 to 27-11-2021 |  |
|            |                               | 3.    | Emerging Trends and Challenges in techno-stabilization of Pharmaceuticals'                                                                                                                            | 18-10-2021 to 30-10-2021 |  |
|            |                               | 4.    | FDP on Intellectual Property Rights (IPR)                                                                                                                                                             | 23-08-2021 to 28-08-2021 |  |
| 5.         | Mr. Chavan P. V.              | 1.    | IP Awareness program under NIPAM                                                                                                                                                                      | 02-03-2022               |  |
|            |                               | 2.    | STTP on Educational Program for Pharmacy Teachers on Orientation of Recently<br>Admitted students                                                                                                     | 23-02-2022 to 28-02-2022 |  |
|            |                               | 3.    | FDP on Research writing                                                                                                                                                                               | 07-02-2022 to 11-02-2022 |  |
|            |                               | 4.    | Orientation programme on Leveraging academic researchers on developing diagnostic kits, vaccines and drug product for improved therapy management against deadly viruses: Lesson learnt from COVID-19 | 13-12-2021to 18-12-2021  |  |
|            | College                       | 5.    | STTP on Induction of Novice Pharma Academicians                                                                                                                                                       | 22-11-2021 to 27-11-2021 |  |