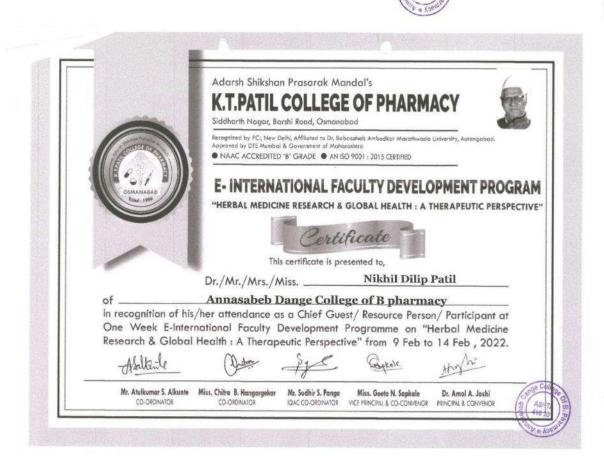

|     |                    | 6. | FDP on Inculcating Universal Human Values in Technical Education                                   | 21-02-2022 to 25-02-2022    |
|-----|--------------------|----|----------------------------------------------------------------------------------------------------|-----------------------------|
|     | Mr. Honmane S. M   | 1. | FDP on Intellectual Property Rights (IPR)                                                          | 25-10-2021 to 30-10-202     |
|     | Mr. Mali A. R.     | 1. | FDP on Intellectual Property Rights (IPR)                                                          | 25-10-2021 to 30-10-202     |
|     |                    | 2. | Online Elementary FDP on "Foundation of Pharmaceutical Innovation and Research                     | 06-09-2021 to 10-09-202     |
|     | Mr. Mote G. D.     | 1. | Herbal medicine research & global health: A Therapeutic perspective                                | 09-02-2022 to 14-02-202     |
|     |                    | 2. | FDP on Intellectual Property Rights (IPR)                                                          | 25-10-2021 to 30-10-202     |
| ),  | Mr. Patil G. S.    | 1. | FDP on Intellectual Property Rights (IPR)                                                          | 25-10-2021 to 30-10-202     |
|     | Mr. Patil N. D.    | 1. | FDP on Herbal Medicine Research & Global Health: A Therapeutic Perspective                         | 09-02-2022 to 14-02-202     |
|     |                    | 2, | FDP on Research Methodology & Publication Ethics                                                   | 07-02-2022 to 11-02-202     |
|     |                    | 3. | IP Awareness program under NIPAM                                                                   | 14-01-2022                  |
| 12. | Mr. Pattekari S. N | I. | FDP on Intellectual Property Rights (IPR)                                                          | 25-10-2021 to 30-10-202     |
|     |                    | 2. | STTP Phase-IV 'An Exploration of Novel Drug Delivery System in Herbal Medicine                     | 23/08/2021 to 28/08/202     |
|     |                    | 3. | ATAL-FDP on Artificial Intelligence in Pharmaceutical Product Development                          | 26/07/2021 to<br>30/07/2021 |
|     |                    | 4. | ATAL-FDP on 'Personal Effectiveness in Teaching-Learning Process: A<br>Pharmaceutical Perspective" | 05/07/2021 to 09/07/2021    |
| 3.  | Mr. Sajane S.J.    | 1  | FDP on Intellectual Property Rights (IPR)                                                          | 25-10-2021 to 30-10-202     |
|     |                    | 2. | FDP on Pharmaceutical quality system for product life cycle management                             | 27-09-2021 to 01-10-202     |
| 4.  | Mr. Sutar G. V.    | 1, | FDP on Intellectual Property Rights (IPR)                                                          | 25-10-2021 to 30-10-202     |
| 5.  | Mr. Thorawade K. M | 1. | FDP on Herbal Medicine Research & Global Health: A Therapeutic Perspective                         | 09-02-2022 to 14-02-202     |
|     |                    | 2. | FDP on Intellectual Property Rights (IPR)                                                          | 23-08-2021 to 28-08-202     |
|     |                    | 3. | FDP on From research to publication                                                                | 18-08-2021 to 25-08-202     |
|     | College            | 4. | Innovation, start-up and entrepreneurship management                                               | 13-09-2021 to 17-09-202     |
|     | (S ASHTA )         | 5. | Recent Trends in Drug Discovery                                                                    | 13-09-2021 to 17-09-202     |