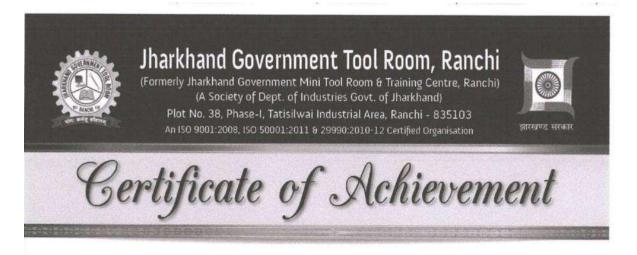

AICTE Training and Learning (ATAL) Academy

Certificate

This is certified that Yasmin Momin, Assistant Professor of Annasaheb Dange college of B. Pharmacy Ashta participated & completed successfully AICTE Training And Learning (ATAL) Academy Online Elementary FDP on "EXCELLENCE IN ACADEMIC LEADERSHIP" from 07/01/2022 to 11/01/2022 at PSG COLLEGE OF TECHNOLOGY.