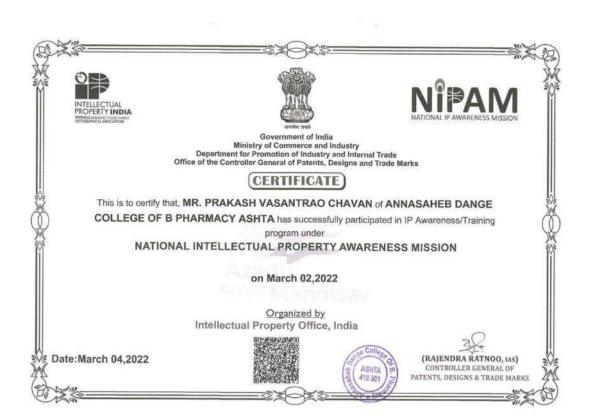

#### YEAR-WISE SUMMARY OF 6.3.3

Teaching and non-teaching staff participating in Faculty development Programmes (FDP), professional development /administrative training programs in Year 2021-22

| Sr.<br>No. | Name of Faculty               | Title |                                                                                                                                                                                                       | Date                     |  |
|------------|-------------------------------|-------|-------------------------------------------------------------------------------------------------------------------------------------------------------------------------------------------------------|--------------------------|--|
| 1          | Dr. Jagtap Rajesh.<br>Shankar | L     | FDP on Intellectual Property Rights (IPR)                                                                                                                                                             | 25-10-2021 to 30-10-2021 |  |
| 2          | Dr. Jagtap Sneha, R.          | L     | FDP on Intellectual Property Rights (IPR)                                                                                                                                                             | 25-10-2021 to 30-10-2021 |  |
| 3.         | Dr. Momin Y.H.                | L     | NPTEL online course on Metal Mediated Synthesis-1                                                                                                                                                     | July-Aug 2022 (4 weeks)  |  |
|            |                               | 2.    | ATAL FDP on Excellence in academic leadership                                                                                                                                                         | 07-01-2022 to 11-01-2022 |  |
|            |                               | 3.    | FDP on Intellectual Property Rights (IPR)                                                                                                                                                             | 25-10-2021 to 30-10-2021 |  |
|            |                               | 4.    | Workshop on Skill development of women for entrepreneurship & employability                                                                                                                           | 26-10-2021               |  |
| 4.         | Dr. Saralaya M. G.            | ī.    | Online workshop on NAAC                                                                                                                                                                               | 17-01-2022 to 22-01-2022 |  |
| 5.         | Dr. Tamboli E. T.             | I.    | Online workshop on NAAC                                                                                                                                                                               | 17-01-2022 to 22-01-2022 |  |
|            |                               | 2.    | Nutrigenomies unveiled- Frontier in Healthcare                                                                                                                                                        | 23-11-2021 to 27-11-2021 |  |
|            |                               | 3.    | Emerging Trends and Challenges in techno-stabilization of Pharmaceuticals'                                                                                                                            | 18-10-2021 to 30-10-2021 |  |
|            |                               | 4.    | FDP on Intellectual Property Rights (IPR)                                                                                                                                                             | 23-08-2021 to 28-08-2021 |  |
| 5.         | Mr. Chavan P. V.              | 1.    | IP Awareness program under NIPAM                                                                                                                                                                      | 02-03-2022               |  |
|            |                               | 2.    | STTP on Educational Program for Pharmacy Teachers on Orientation of Recently<br>Admitted students                                                                                                     | 23-02-2022 to 28-02-2022 |  |
|            |                               | 3.    | FDP on Research writing                                                                                                                                                                               | 07-02-2022 to 11-02-2022 |  |
|            |                               | 4.    | Orientation programme on Leveraging academic researchers on developing diagnostic kits, vaccines and drug product for improved therapy management against deadly viruses: Lesson learnt from COVID-19 | 13-12-2021to 18-12-2021  |  |
|            | College                       | 5.    | STTP on Induction of Novice Pharma Academicians                                                                                                                                                       | 22-11-2021 to 27-11-2021 |  |