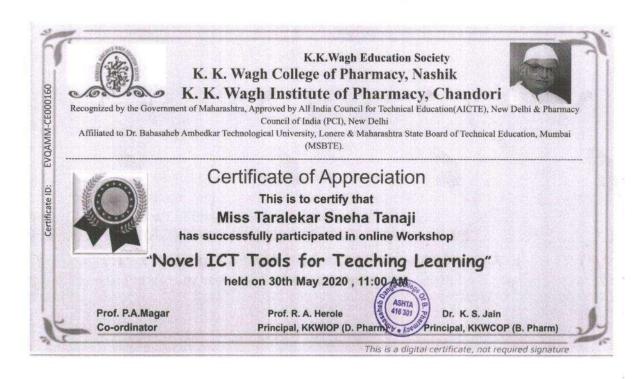

#### YEAR-WISE SUMMARY OF 6.3.3

Teaching and non-teaching staff participating in Faculty development Programmes (FDP), professional development /administrative training programs in Year 2021-22

| Sr.<br>No. | Name of Faculty               | Title |                                                                                                                                                                                                       | Date                     |  |
|------------|-------------------------------|-------|-------------------------------------------------------------------------------------------------------------------------------------------------------------------------------------------------------|--------------------------|--|
| 1          | Dr. Jagtap Rajesh.<br>Shankar | L     | FDP on Intellectual Property Rights (IPR)                                                                                                                                                             | 25-10-2021 to 30-10-2021 |  |
| 2          | Dr. Jagtap Sneha, R.          | L     | FDP on Intellectual Property Rights (IPR)                                                                                                                                                             | 25-10-2021 to 30-10-2021 |  |
| 3.         | Dr. Momin Y.H.                | L     | NPTEL online course on Metal Mediated Synthesis-1                                                                                                                                                     | July-Aug 2022 (4 weeks)  |  |
|            |                               | 2.    | ATAL FDP on Excellence in academic leadership                                                                                                                                                         | 07-01-2022 to 11-01-2022 |  |
|            |                               | 3.    | FDP on Intellectual Property Rights (IPR)                                                                                                                                                             | 25-10-2021 to 30-10-2021 |  |
|            |                               | 4.    | Workshop on Skill development of women for entrepreneurship & employability                                                                                                                           | 26-10-2021               |  |
| 4.         | Dr. Saralaya M. G.            | ī.    | Online workshop on NAAC                                                                                                                                                                               | 17-01-2022 to 22-01-2022 |  |
| 5.         | Dr. Tamboli E. T.             | I.    | Online workshop on NAAC                                                                                                                                                                               | 17-01-2022 to 22-01-2022 |  |
|            |                               | 2.    | Nutrigenomies unveiled- Frontier in Healthcare                                                                                                                                                        | 23-11-2021 to 27-11-2021 |  |
|            |                               | 3.    | Emerging Trends and Challenges in techno-stabilization of Pharmaceuticals'                                                                                                                            | 18-10-2021 to 30-10-2021 |  |
|            |                               | 4.    | FDP on Intellectual Property Rights (IPR)                                                                                                                                                             | 23-08-2021 to 28-08-2021 |  |
| 5.         | Mr. Chavan P. V.              | 1.    | IP Awareness program under NIPAM                                                                                                                                                                      | 02-03-2022               |  |
|            |                               | 2.    | STTP on Educational Program for Pharmacy Teachers on Orientation of Recently<br>Admitted students                                                                                                     | 23-02-2022 to 28-02-2022 |  |
|            |                               | 3.    | FDP on Research writing                                                                                                                                                                               | 07-02-2022 to 11-02-2022 |  |
|            |                               | 4.    | Orientation programme on Leveraging academic researchers on developing diagnostic kits, vaccines and drug product for improved therapy management against deadly viruses: Lesson learnt from COVID-19 | 13-12-2021to 18-12-2021  |  |
|            | College                       | 5.    | STTP on Induction of Novice Pharma Academicians                                                                                                                                                       | 22-11-2021 to 27-11-2021 |  |

## Annasaheb Dange College of B. Pharmacy, Ashta

Ashta, Tal: Walwa, Dist: Sangli, Maharashtra, India – 416301

| 16.                 | Mrs. Gaikwad P. S.  | 1.     | FDP on Intellectual Property Rights (IPR)                                       | 25-10-2021 to 30-10-2021                                                                                                                                                                                                                                                                                                                                                                                                                                                                                                                                                                                                                                                                                                                                                                                                                                                                                                                                                                                                                                                                                                                                                                                                                                                                                                                                                                                                                                                                                                                                                                                                                                                                                                                                                                                                                                                                                                                                                                                                                                                                                                       |
|---------------------|---------------------|--------|---------------------------------------------------------------------------------|--------------------------------------------------------------------------------------------------------------------------------------------------------------------------------------------------------------------------------------------------------------------------------------------------------------------------------------------------------------------------------------------------------------------------------------------------------------------------------------------------------------------------------------------------------------------------------------------------------------------------------------------------------------------------------------------------------------------------------------------------------------------------------------------------------------------------------------------------------------------------------------------------------------------------------------------------------------------------------------------------------------------------------------------------------------------------------------------------------------------------------------------------------------------------------------------------------------------------------------------------------------------------------------------------------------------------------------------------------------------------------------------------------------------------------------------------------------------------------------------------------------------------------------------------------------------------------------------------------------------------------------------------------------------------------------------------------------------------------------------------------------------------------------------------------------------------------------------------------------------------------------------------------------------------------------------------------------------------------------------------------------------------------------------------------------------------------------------------------------------------------|
| 17.                 | Ms. Bhaiji A. M.    | 1.     | FDP on Inculcating Universal Human Values in Technical Education                | 21-02-2022 to 25-02-2022                                                                                                                                                                                                                                                                                                                                                                                                                                                                                                                                                                                                                                                                                                                                                                                                                                                                                                                                                                                                                                                                                                                                                                                                                                                                                                                                                                                                                                                                                                                                                                                                                                                                                                                                                                                                                                                                                                                                                                                                                                                                                                       |
| 18. Ms. Desai S. P. |                     | 1.     | FDP on Intellectual Property Rights (IPR)                                       | 25-10-2021 to 30-10-2021                                                                                                                                                                                                                                                                                                                                                                                                                                                                                                                                                                                                                                                                                                                                                                                                                                                                                                                                                                                                                                                                                                                                                                                                                                                                                                                                                                                                                                                                                                                                                                                                                                                                                                                                                                                                                                                                                                                                                                                                                                                                                                       |
|                     |                     | 2.     | Innovation and Incubation in Academia                                           | 10-03-2022 to 11-03-2022                                                                                                                                                                                                                                                                                                                                                                                                                                                                                                                                                                                                                                                                                                                                                                                                                                                                                                                                                                                                                                                                                                                                                                                                                                                                                                                                                                                                                                                                                                                                                                                                                                                                                                                                                                                                                                                                                                                                                                                                                                                                                                       |
| 9,                  | Ms. Jagtap N. M.    | 1.     | FDP on Inculcating Universal Human Values in Technical Education                | 21-02-2022 to 25-02-2022                                                                                                                                                                                                                                                                                                                                                                                                                                                                                                                                                                                                                                                                                                                                                                                                                                                                                                                                                                                                                                                                                                                                                                                                                                                                                                                                                                                                                                                                                                                                                                                                                                                                                                                                                                                                                                                                                                                                                                                                                                                                                                       |
|                     |                     | 2.     | FDP on Herbal Medicine Research & Global Health: A Therapeutic Perspective      | 09-02-2022 to 14-02-2022                                                                                                                                                                                                                                                                                                                                                                                                                                                                                                                                                                                                                                                                                                                                                                                                                                                                                                                                                                                                                                                                                                                                                                                                                                                                                                                                                                                                                                                                                                                                                                                                                                                                                                                                                                                                                                                                                                                                                                                                                                                                                                       |
|                     |                     | 3.     | ATAL FDP on Nutrigenomics Unveiled-Frontier in Healthcare                       | 23-11-2021 to 27-11-2021                                                                                                                                                                                                                                                                                                                                                                                                                                                                                                                                                                                                                                                                                                                                                                                                                                                                                                                                                                                                                                                                                                                                                                                                                                                                                                                                                                                                                                                                                                                                                                                                                                                                                                                                                                                                                                                                                                                                                                                                                                                                                                       |
| 20.                 | Ms. Kharat S. S.    | 1.     | IP Awareness program under NIPAM                                                | 02-03-2022                                                                                                                                                                                                                                                                                                                                                                                                                                                                                                                                                                                                                                                                                                                                                                                                                                                                                                                                                                                                                                                                                                                                                                                                                                                                                                                                                                                                                                                                                                                                                                                                                                                                                                                                                                                                                                                                                                                                                                                                                                                                                                                     |
|                     |                     | 2.     | FDP on Scientific writing and Research Ethics                                   | 25-01-2022 to 31-01-2022                                                                                                                                                                                                                                                                                                                                                                                                                                                                                                                                                                                                                                                                                                                                                                                                                                                                                                                                                                                                                                                                                                                                                                                                                                                                                                                                                                                                                                                                                                                                                                                                                                                                                                                                                                                                                                                                                                                                                                                                                                                                                                       |
|                     |                     | 3.     | FDP on Intellectual Property Rights (IPR)                                       | 25-10-2021 to 30-10-2021                                                                                                                                                                                                                                                                                                                                                                                                                                                                                                                                                                                                                                                                                                                                                                                                                                                                                                                                                                                                                                                                                                                                                                                                                                                                                                                                                                                                                                                                                                                                                                                                                                                                                                                                                                                                                                                                                                                                                                                                                                                                                                       |
|                     |                     | 4      | STTP on Induction of Novice Pharma Academicians                                 | 22-11-2021 to 27-11-2021                                                                                                                                                                                                                                                                                                                                                                                                                                                                                                                                                                                                                                                                                                                                                                                                                                                                                                                                                                                                                                                                                                                                                                                                                                                                                                                                                                                                                                                                                                                                                                                                                                                                                                                                                                                                                                                                                                                                                                                                                                                                                                       |
|                     |                     | 5.     | NBA accreditation & quality management                                          | 21-09-2021 to 23-09-2021                                                                                                                                                                                                                                                                                                                                                                                                                                                                                                                                                                                                                                                                                                                                                                                                                                                                                                                                                                                                                                                                                                                                                                                                                                                                                                                                                                                                                                                                                                                                                                                                                                                                                                                                                                                                                                                                                                                                                                                                                                                                                                       |
| 1.                  | Ms. Taralekar S. T. | 1.     | FDP on Intellectual Property Rights (IPR)                                       | 25-10-2021 to 30-10-2021                                                                                                                                                                                                                                                                                                                                                                                                                                                                                                                                                                                                                                                                                                                                                                                                                                                                                                                                                                                                                                                                                                                                                                                                                                                                                                                                                                                                                                                                                                                                                                                                                                                                                                                                                                                                                                                                                                                                                                                                                                                                                                       |
| 22.                 | Mr. Patil S. S.     | 1.     | Adoptive Approaches for Modern Teaching and Research                            | 15-11-2021 to 23-11-2021                                                                                                                                                                                                                                                                                                                                                                                                                                                                                                                                                                                                                                                                                                                                                                                                                                                                                                                                                                                                                                                                                                                                                                                                                                                                                                                                                                                                                                                                                                                                                                                                                                                                                                                                                                                                                                                                                                                                                                                                                                                                                                       |
|                     |                     | 2.     | Emerging Trends in Nano Technology (ETNT-2021)                                  | Programme and a supplementary of the control of the |
|                     |                     | 3.     |                                                                                 | 09-11-2021 to 13-11-2021                                                                                                                                                                                                                                                                                                                                                                                                                                                                                                                                                                                                                                                                                                                                                                                                                                                                                                                                                                                                                                                                                                                                                                                                                                                                                                                                                                                                                                                                                                                                                                                                                                                                                                                                                                                                                                                                                                                                                                                                                                                                                                       |
|                     |                     |        | Research excellence and academic development                                    | 01-09-2021 to 08-09-2021                                                                                                                                                                                                                                                                                                                                                                                                                                                                                                                                                                                                                                                                                                                                                                                                                                                                                                                                                                                                                                                                                                                                                                                                                                                                                                                                                                                                                                                                                                                                                                                                                                                                                                                                                                                                                                                                                                                                                                                                                                                                                                       |
|                     |                     | 4.     | From research to publication                                                    | 18-08-2021 to 25-08-2021                                                                                                                                                                                                                                                                                                                                                                                                                                                                                                                                                                                                                                                                                                                                                                                                                                                                                                                                                                                                                                                                                                                                                                                                                                                                                                                                                                                                                                                                                                                                                                                                                                                                                                                                                                                                                                                                                                                                                                                                                                                                                                       |
| 3.                  | Mr. Patil R. D.     | 1.     | Herbal medicine research & global health: A Therapeutic perspective             | 09-02-2022 to 14-02-2022                                                                                                                                                                                                                                                                                                                                                                                                                                                                                                                                                                                                                                                                                                                                                                                                                                                                                                                                                                                                                                                                                                                                                                                                                                                                                                                                                                                                                                                                                                                                                                                                                                                                                                                                                                                                                                                                                                                                                                                                                                                                                                       |
| 4.                  | Mr. Mullani A. K.   | 1.     | New Horizons in Advanced Instrumental Techniques of Pharmaceutical Analysis     | 28-01-2022 to 29-01-2022                                                                                                                                                                                                                                                                                                                                                                                                                                                                                                                                                                                                                                                                                                                                                                                                                                                                                                                                                                                                                                                                                                                                                                                                                                                                                                                                                                                                                                                                                                                                                                                                                                                                                                                                                                                                                                                                                                                                                                                                                                                                                                       |
|                     |                     | 2.     |                                                                                 |                                                                                                                                                                                                                                                                                                                                                                                                                                                                                                                                                                                                                                                                                                                                                                                                                                                                                                                                                                                                                                                                                                                                                                                                                                                                                                                                                                                                                                                                                                                                                                                                                                                                                                                                                                                                                                                                                                                                                                                                                                                                                                                                |
| 5.                  | Mr. Shelake P. R.   | L      | FDP on Intellectual Property Rights (IPR) Innovation and Incubation in Academia | 23-08-2021 to 28-08-2021<br>10-03-2022 to 11-03-2022                                                                                                                                                                                                                                                                                                                                                                                                                                                                                                                                                                                                                                                                                                                                                                                                                                                                                                                                                                                                                                                                                                                                                                                                                                                                                                                                                                                                                                                                                                                                                                                                                                                                                                                                                                                                                                                                                                                                                                                                                                                                           |
| 200 N               |                     | Alter. | innovation and incubation in Academia 10-03-2022 to 11-                         |                                                                                                                                                                                                                                                                                                                                                                                                                                                                                                                                                                                                                                                                                                                                                                                                                                                                                                                                                                                                                                                                                                                                                                                                                                                                                                                                                                                                                                                                                                                                                                                                                                                                                                                                                                                                                                                                                                                                                                                                                                                                                                                                |
| 6.                  | Mr. Tamboli A. R.   | 1.     | FDP on Intellectual Property Rights (IPR)                                       | 23-08-2021 to 28-08-2021                                                                                                                                                                                                                                                                                                                                                                                                                                                                                                                                                                                                                                                                                                                                                                                                                                                                                                                                                                                                                                                                                                                                                                                                                                                                                                                                                                                                                                                                                                                                                                                                                                                                                                                                                                                                                                                                                                                                                                                                                                                                                                       |
| 7                   | Mr. Jangade N M     | 1.     | FDP on Intellectual Property Rights (IPR)                                       | 23-08-2021 to 28-08-2021                                                                                                                                                                                                                                                                                                                                                                                                                                                                                                                                                                                                                                                                                                                                                                                                                                                                                                                                                                                                                                                                                                                                                                                                                                                                                                                                                                                                                                                                                                                                                                                                                                                                                                                                                                                                                                                                                                                                                                                                                                                                                                       |