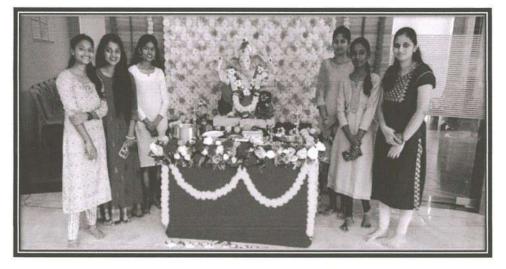

#### Circular

This to inform all the teaching, non-teaching staff and students of B and D Pharmacy that we are celebrating Ganesh Festival in our college from 10/09/2021 to 19/09/2021. Ganesh Murti will be arrived at college by 10.00am on 10/09/2021, and then Pooja and Aarti will be done

Principal Prof (Dr) M G Saralaya sir guided the students about celebration of Ganesh Festival and it's important. With same spirit our college have also celebrated Ganesh Chaturthi from 10/09/2021 to 21/09/2021 Ganesh Murti Stapna was done on 10/09/2021 in our ADCET premises. Students of all year with their respective committee made overall decoration for festival and Stapna was carried out. Every day all the students and staff use to gather and do the Aarti of Lord Ganesha and take the blessing for over development of the college and the students

During this festival students understood the how to do the team work, communication skill and leadership skill Such kind of festival will develop the students in different angels which will help our students in their life to rule out the hurdles Over all the festival was carried out for 10 days and at the end of 10 day Ganesh Visargen was done

Attached

1. Photographs of Ganesh Festival