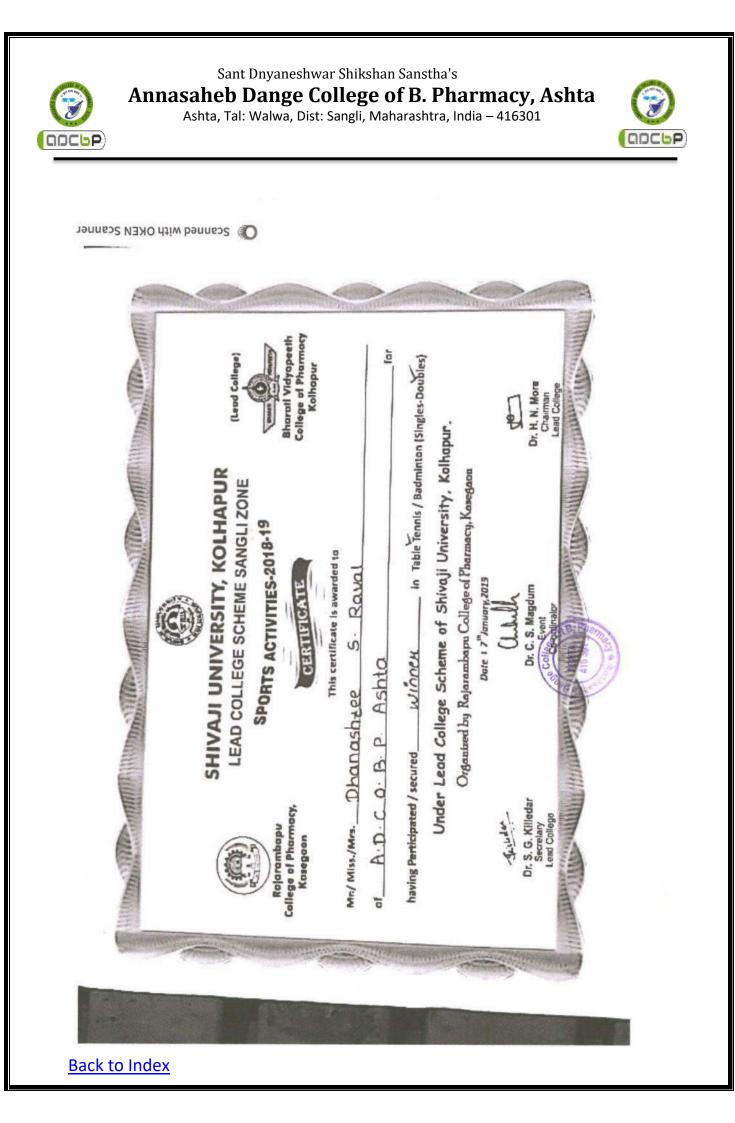

# Sports and cultural programs in which students of the Institution participated during 2021-22

Ashta, Tal: Walwa, Dist: Sangli, Maharashtra, India – 416301