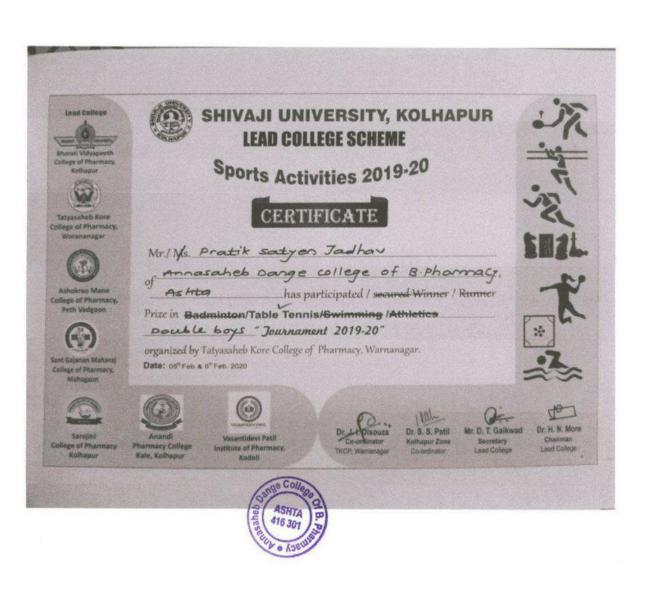

# 2019-2020

| Sr<br>No | Date       | Particular                                   | Page No              |
|----------|------------|----------------------------------------------|----------------------|
|          |            | Circular 73 <sup>rd</sup> Independence Day   |                      |
| 1        | 15-08-2019 | Report                                       | <u>View document</u> |
|          |            | List of Student Participated                 |                      |
|          |            | Circular Photography                         |                      |
| 2        | 19-08-2019 | Report                                       | <u>View document</u> |
|          |            | List of Student Participated                 |                      |
|          |            | Circular Republic Day                        |                      |
| 3        | 26-01-2020 | Report                                       | <u>View document</u> |
|          |            | List of Student Participated                 |                      |
|          |            | Circular Chhatrapati Shivaji Maharaj Jayanti |                      |
| 4        | 19-02-2020 | Report                                       | <u>View document</u> |
|          |            | List of Student Participated                 |                      |
|          |            | Circular Black and white day & Twins day     |                      |
| 5        | 17-02-2020 | Report                                       | View document        |
|          |            | List of Student Participated                 |                      |
|          |            | Circular Western day                         |                      |
| 6        | 18-02-2020 | Report                                       | View document        |
|          |            | List of Student Participated                 |                      |
|          |            | Circular Retro day                           |                      |
| 7        | 20-02-2020 | Report                                       | View document        |
|          |            | List of Student Participated                 |                      |
|          |            | Circular Thematic traditional day            |                      |
| 8        | 21-02-2020 | Report                                       | View document        |
|          |            | List of Student Participated                 |                      |
|          |            | Circular Funny games & A food stall          |                      |
| 9        | 22-02-2020 | Report                                       | View document        |
|          |            | List of Student Participated                 |                      |
| 10       | 22-02-2020 | Pharmakarandak List of Students              | <u>View document</u> |
|          |            | Circular Mehndi Competition                  |                      |
| 11       | 24-02-2020 | Report                                       | View document        |
|          |            | List of Student Participated                 |                      |
|          |            | Circular Rangoli Competition                 |                      |
| 12       | 24-02-2020 | Report                                       | View document        |
|          |            | List of Student Participated                 |                      |
| 13       | 24 02 2020 | Circular Sketch Competition                  | View de gument       |
| 13       | 24-02-2020 | Report                                       | <u>View document</u> |

Annasaheb Dange College of B. Pharmacy, Ashta

Ashta, Tal: Walwa, Dist: Sangli, Maharashtra, India – 416301

|     |            | List of Student Participated                   |                      |
|-----|------------|------------------------------------------------|----------------------|
|     |            | Circular Saree / Feta day                      |                      |
| 14  | 24-02-2020 | Report                                         | <u>View document</u> |
|     |            | List of Student Participated                   |                      |
|     |            | Circular Solo singing                          |                      |
| 15  | 26-02-2020 | Report                                         | <u>View document</u> |
|     |            | List of Student Participated                   |                      |
|     |            | Circular Duet Singing                          | -                    |
| 16  | 26-02-2020 | Report                                         | <u>View document</u> |
|     |            | List of Student Participated                   |                      |
|     |            | Circular Solo dance                            | -                    |
| 17  | 26-02-2020 | Report                                         | <u>View document</u> |
|     |            | List of Student Participated                   |                      |
|     |            | Circular Group dance                           | -                    |
| 18  | 26-02-2020 | Report                                         | <u>View document</u> |
|     |            | List of Student Participated                   |                      |
|     |            | Circular Fashion Show                          |                      |
| 19  | 26-02-2020 | Report                                         | <u>View document</u> |
|     |            | List of Student Participated                   |                      |
|     | 22-11-2019 | Report sports 2019-2020                        |                      |
|     | 22 11 2017 | Circular 2019-2020                             |                      |
| 20  | 17-08-2019 | Participation in interzonal tournments hockey  | View document        |
|     |            |                                                |                      |
| 21  | 30-08-2019 | Participated in zonal tournaments Chess        | View document        |
|     |            |                                                |                      |
| 22  | 06-09-2019 | Participated in zonal tournaments Badminton    | View document        |
| 22  | 20.00.2010 | girls                                          | Triana da anno ant   |
| 23  | 30-09-2019 | Participation in interzonal tournments chess   | <u>View document</u> |
| 24  | 14-10-2019 | Participation in interzonal tournments         | <u>View document</u> |
|     |            | Badminton                                      |                      |
| 25  | 19-10-2019 | Participated in zonal tournaments Table tennis | View document        |
|     |            | Participation in interzonal tournments table   |                      |
| 26  | 22-11-2019 | tennis                                         | <u>View document</u> |
|     |            | Participation in interzonal tournments table   |                      |
| 27  | 22-11-2019 | tennis                                         | View documents       |
|     |            | Participation in west zone inter university    |                      |
| 28  | 25-11-2019 | chess                                          | View documents       |
|     |            |                                                |                      |
| 0.0 | 20.44.2240 | Participated in inter university tournaments   |                      |
| 29  | 30-11-2019 | table tennis                                   | View documents       |
| 30  | 26-12-2019 | Intercollege georte week                       | View documents       |
| 30  | 20-12-2019 | Intercollege sports week                       |                      |

Annasaheb Dange College of B. Pharmacy, Ashta

Ashta, Tal: Walwa, Dist: Sangli, Maharashtra, India – 416301

| 31 | 04-01-2020 | Participation in lead college tournament<br>Carom, chess, badminton, table tennis,<br>volleyball, throw ball, kho-kho. | View documents |
|----|------------|------------------------------------------------------------------------------------------------------------------------|----------------|
| 32 | 14-01-2020 | State level pharma tournament                                                                                          | View documents |
| 33 | 18-01-2020 | Participated in inter university tournaments chess                                                                     | View documents |