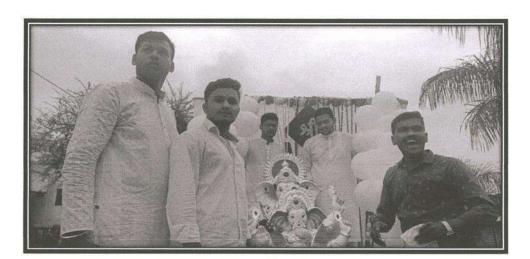

#### Circular

This to inform all the teaching, non-teaching staff and students of B and D Pharmacy that we are celebrating Ganesh Festival in our college from 10/09/2021 to 19/09/2021. Ganesh Murti will be arrived at college by 10.00am on 10/09/2021, and then Pooja and Aarti will be done

Principal Prof (Dr) M G Saralaya sir guided the students about celebration of Ganesh Festival and it's important. With same spirit our college have also celebrated Ganesh Chaturthi from 10/09/2021 to 21/09/2021 Ganesh Murti Stapna was done on 10/09/2021 in our ADCET premises. Students of all year with their respective committee made overall decoration for festival and Stapna was carried out. Every day all the students and staff use to gather and do the Aarti of Lord Ganesha and take the blessing for over development of the college and the students

During this festival students understood the how to do the team work, communication skill and leadership skill Such kind of festival will develop the students in different angels which will help our students in their life to rule out the hurdles Over all the festival was carried out for 10 days and at the end of 10 day Ganesh Visargen was done

Attached

1. Photographs of Ganesh Festival