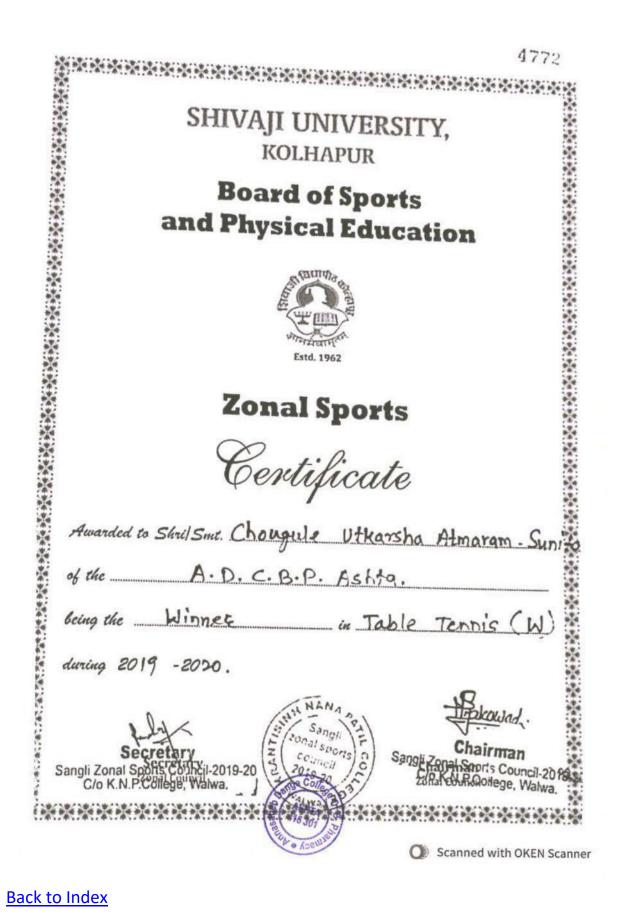

# 2019-2020

| Sr<br>No | Date       | Particular                                   | Page No              |
|----------|------------|----------------------------------------------|----------------------|
|          |            | Circular 73 <sup>rd</sup> Independence Day   |                      |
| 1        | 15-08-2019 | Report                                       | <u>View document</u> |
|          |            | List of Student Participated                 |                      |
|          |            | Circular Photography                         |                      |
| 2        | 19-08-2019 | Report                                       | <u>View document</u> |
|          |            | List of Student Participated                 |                      |
|          |            | Circular Republic Day                        |                      |
| 3        | 26-01-2020 | Report                                       | <u>View document</u> |
|          |            | List of Student Participated                 |                      |
|          |            | Circular Chhatrapati Shivaji Maharaj Jayanti |                      |
| 4        | 19-02-2020 | Report                                       | <u>View document</u> |
|          |            | List of Student Participated                 |                      |
|          |            | Circular Black and white day & Twins day     |                      |
| 5        | 17-02-2020 | Report                                       | View document        |
|          |            | List of Student Participated                 |                      |
|          |            | Circular Western day                         |                      |
| 6        | 18-02-2020 | Report                                       | View document        |
|          |            | List of Student Participated                 |                      |
|          |            | Circular Retro day                           |                      |
| 7        | 20-02-2020 | Report                                       | View document        |
|          |            | List of Student Participated                 |                      |
|          |            | Circular Thematic traditional day            |                      |
| 8        | 21-02-2020 | Report                                       | View document        |
|          |            | List of Student Participated                 |                      |
|          |            | Circular Funny games & A food stall          |                      |
| 9        | 22-02-2020 | Report                                       | View document        |
|          |            | List of Student Participated                 |                      |
| 10       | 22-02-2020 | Pharmakarandak List of Students              | <u>View document</u> |
|          |            | Circular Mehndi Competition                  |                      |
| 11       | 24-02-2020 | Report                                       | View document        |
|          |            | List of Student Participated                 |                      |
|          |            | Circular Rangoli Competition                 |                      |
| 12       | 24-02-2020 | Report                                       | View document        |
|          |            | List of Student Participated                 |                      |
| 13       | 24 02 2020 | Circular Sketch Competition                  | View de gument       |
| 13       | 24-02-2020 | Report                                       | <u>View document</u> |

Annasaheb Dange College of B. Pharmacy, Ashta

Ashta, Tal: Walwa, Dist: Sangli, Maharashtra, India – 416301

|     |            | List of Student Participated                   |                      |
|-----|------------|------------------------------------------------|----------------------|
|     |            | Circular Saree / Feta day                      |                      |
| 14  | 24-02-2020 | Report                                         | <u>View document</u> |
|     |            | List of Student Participated                   |                      |
|     |            | Circular Solo singing                          |                      |
| 15  | 26-02-2020 | Report                                         | <u>View document</u> |
|     |            | List of Student Participated                   |                      |
|     |            | Circular Duet Singing                          | -                    |
| 16  | 26-02-2020 | Report                                         | <u>View document</u> |
|     |            | List of Student Participated                   |                      |
|     |            | Circular Solo dance                            | -                    |
| 17  | 26-02-2020 | Report                                         | <u>View document</u> |
|     |            | List of Student Participated                   |                      |
|     |            | Circular Group dance                           | -                    |
| 18  | 26-02-2020 | Report                                         | <u>View document</u> |
|     |            | List of Student Participated                   |                      |
|     |            | Circular Fashion Show                          |                      |
| 19  | 26-02-2020 | Report                                         | <u>View document</u> |
|     |            | List of Student Participated                   |                      |
|     | 22-11-2019 | Report sports 2019-2020                        |                      |
|     | 22 11 2017 | Circular 2019-2020                             |                      |
| 20  | 17-08-2019 | Participation in interzonal tournments hockey  | View document        |
|     |            |                                                |                      |
| 21  | 30-08-2019 | Participated in zonal tournaments Chess        | View document        |
|     |            |                                                |                      |
| 22  | 06-09-2019 | Participated in zonal tournaments Badminton    | View document        |
| 22  | 20.00.2010 | girls                                          | Triana da anno ant   |
| 23  | 30-09-2019 | Participation in interzonal tournments chess   | <u>View document</u> |
| 24  | 14-10-2019 | Participation in interzonal tournments         | <u>View document</u> |
|     |            | Badminton                                      |                      |
| 25  | 19-10-2019 | Participated in zonal tournaments Table tennis | View document        |
|     |            | Participation in interzonal tournments table   |                      |
| 26  | 22-11-2019 | tennis                                         | <u>View document</u> |
|     |            | Participation in interzonal tournments table   |                      |
| 27  | 22-11-2019 | tennis                                         | View documents       |
|     |            | Participation in west zone inter university    |                      |
| 28  | 25-11-2019 | chess                                          | View documents       |
|     |            |                                                |                      |
| 0.0 | 20.44.2240 | Participated in inter university tournaments   |                      |
| 29  | 30-11-2019 | table tennis                                   | View documents       |
| 30  | 26-12-2019 | Intercollege georte week                       | View documents       |
| 30  | 20-12-2019 | Intercollege sports week                       |                      |

Annasaheb Dange College of B. Pharmacy, Ashta

Ashta, Tal: Walwa, Dist: Sangli, Maharashtra, India – 416301

| 31 | 04-01-2020 | Participation in lead college tournament<br>Carom, chess, badminton, table tennis,<br>volleyball, throw ball, kho-kho. | View documents |
|----|------------|------------------------------------------------------------------------------------------------------------------------|----------------|
| 32 | 14-01-2020 | State level pharma tournament                                                                                          | View documents |
| 33 | 18-01-2020 | Participated in inter university tournaments chess                                                                     | View documents |