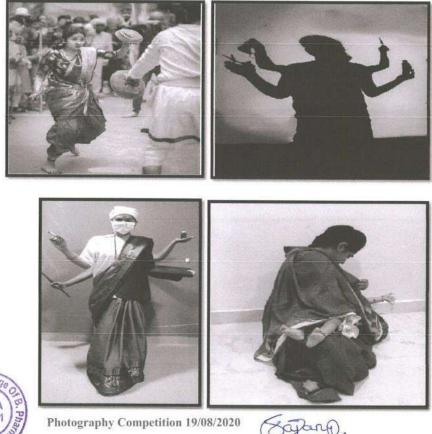

#### Circular

All the students of B & D Pharmacy are informed that, we have scheduled Photography Competition on occasion of World Photography Day 19 August 2021.All the participants are invited to celebrate the World Photography Day 2021

#### WORLD PHOTOGRAPHY DAY

On occasion of world Photography Day 18/08/2021 Photography Competition was arranged. It was the inter college competition were the students for B and D Pharma took part in competition. More than 12 participants took part in this competition. One week before the competition notice and rules for the competition were forwarded on students official WhatsApp group. Class teachers of the respective class took the entries through google form and then the first selection was done on class teacher level then the final 3 winners were selected by the team for Photography Competition.

#### Following are the Photos of Students