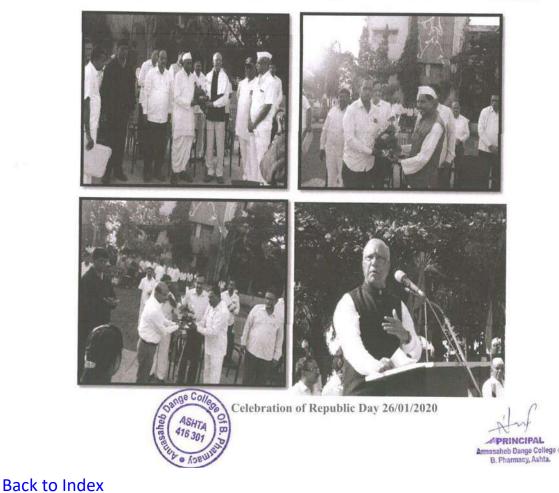

Celebration of Republic Day 26/01/2022

#### Report

Republic Day is celebrated by every citizen of India irrespective of caste, creed and religion.Republic Day is always a proud moment for every Indian. Republic Day this is celebrated throughout India and in every corner of the country on 26th Januaryevery year. For the celebration of Republic, all the teaching nonteaching staff and students got assembled at the flag hosting area sharp at 07.50 am. Chief Guest also arrived at time and hoisted the flag. National Anthem as well as Patriotic songs were sung. Then after the Chief Guest of the function gave the speech and the program was concluded with vote of thanks. After the conclusion tea and snacks were distributed among all the teaching& non-teach staff and students.