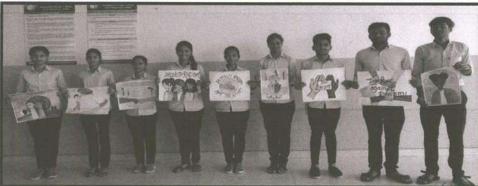

#### Following are the Photos of Students

#### **Rutika** Patil

Strength and growth come only through continuous effort and struggle. STRUGLE IS THE LAST HOPE EVEN IN HOPELESS SITUATION.....so never lose hope keep trying

Photography Competition on occasion of world photography day 19/08/2021

#### Priyanka Shikhare

It can be hard to capture the beauty of sunset in a photo – trust me, I try all the time! But when you do manage to get that perfect shot that represents the dancing light and vivid colours, you're going to need the perfect sunset caption to go along with it. When I Admire the wonders of a sunset , my soul expands in the worship of the creator. This sunset is from Krushna lake ,Mangalwedha Which was built in era of Adilshah Sultanat. This lake water sprinkling like diamonds in light . The sun was gradually going down and by the time it almost disappeared the sky had patterned of different colours from light purple to dull blue.

#### Nikita Pawar

The Indian farmer grows crops not just for his own family but for all the families of our country. He works hard in the farms in all weathers. He does not care about his health. His wealth is his crop. He lives a humble life in a small house. At times, he does not even realise the true worth of his grain. He is very often cheated by the moneylenders and paid a pittance for the grains he sells. If the farmers were to give up their occupation, then the people of our country would starve to death. Therefore, we need to realise and acknowledge the importance of the people who feed us.