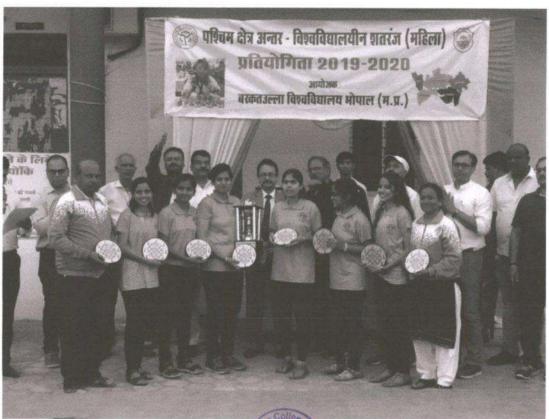

-----------------------------------------------------------------------------------|
| of the Annaschet Dange College of B. Pharmany, Ashta                                    |
| was selected as                                                                         |
| the Inter University . Chelle. (The Townsment   Championship held at B. S. O. F. al. in |
| the year 2013 -2020 - 00                                                                |

mana and Member Secretary Board of Sports And Physical Educat

Presiden red of Se

OF Scanned with OKEN Scanner





## Annasaheb Dange College of B. Pharmacy, Ashta

Ashta, Tal: Walwa, Dist: Sangli, Maharashtra, India – 416301







Annasaheb Dange College of B. Pharmacy, Ashta

Ashta, Tal: Walwa, Dist: Sangli, Maharashtra, India – 416301









## Annasaheb Dange College of B. Pharmacy, Ashta

Ashta, Tal: Walwa, Dist: Sangli, Maharashtra, India – 416301







Annasaheb Dange College of B. Pharmacy, Ashta





# Sports and cultural programs in which students of the Institution participated during 2018-19



Annasaheb Dange College of B. Pharmacy, Ashta

Ashta, Tal: Walwa, Dist: Sangli, Maharashtra, India – 416301





#### SANT DNYANESHWAR SHIKSHAN SANSTHA'S ANNASAHEB DANGE COLLEGE OF B PHARMACY, ASHTA

Ashta, Tal: Walwa, Dist: Sangli, Maharashtra, India - 416301

Date: - 14/08/2018

#### Circular

Flag Hoisting Ceremony on the occasion of 72<sup>nd</sup> Independence Day 15th August, 2018.

All the staff members are hereby informed that 72<sup>nd</sup> Independence will be celebrated on Wednesday 15<sup>th</sup> August 201