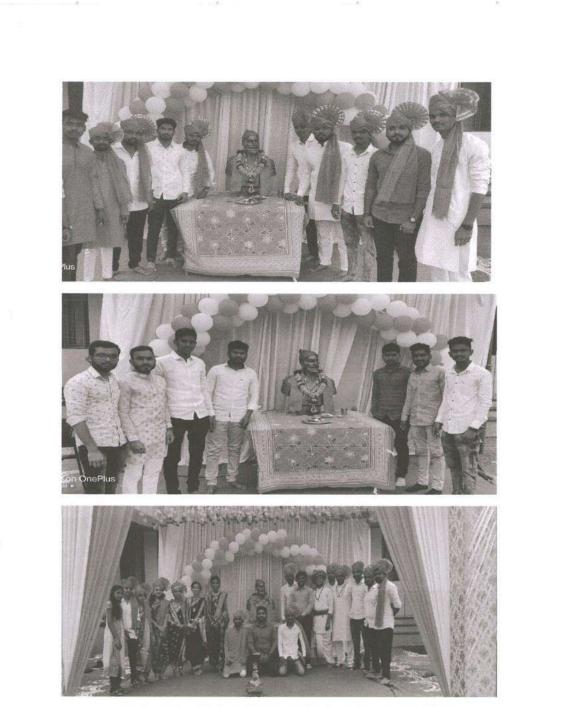

#### CHHATRAPATI SHIVAJI MAHARAJ JAYANTI 2022

Chhatrapati Shivaji Maharaj who we all know as the founder of the Hindavi Swaraj, has been a continuous source of inspiration to all the thousands of not only Maharashtrian people but also to those who are foreign. Chhatrapati Shivray had sculpted an entire kingdom which was free from Mughal regime which was a huge challenge as the whole of India was ruled by Mughals and other similar foreign invasions. We know Maharaj only as a king, but he was more than that. He was a king, visionary, a great administrator, economist and a compassionate but a fierce patriot who for his sheer love for country, arose a great rebellion after a long history of 800 years of tyranny and cruelty

On the occasion of birth Anniversary of Chhatrapati Shivaji Maharaj, Chhatrapati Shivaji Maharaj Jayanti was celebrated with a lot of enthusiasm and energy on Saturday 19<sup>th</sup> February 2022. Students from B & D Pharmacy participated in celebration of Chhatrapati Shivaji Maharaj Jayanti. The event was stated with Shivgarjana followed by Aarti.

Report Attached with Photos of event ..

Principal PRINCIPAL Annasaheb Dange College of B. Pharmacy, Ashta.

Ashta, Tal: Walwa, Dist: Sangli, Maharashtra, India – 416301

Celebration of Chhatrapati Shivaji Maharaj Jayanti 19/02/2022