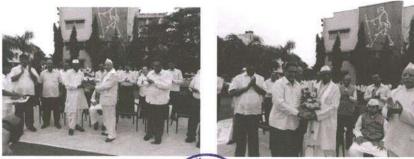

#### CHHATRAPATI SHIVAJI MAHARAJ JAYANTI 2022

Chhatrapati Shivaji Maharaj who we all know as the founder of the Hindavi Swaraj, has been a continuous source of inspiration to all the thousands of not only Maharashtrian people but also to those who are foreign. Chhatrapati Shivray had sculpted an entire kingdom which was free from Mughal regime which was a huge challenge as the whole of India was ruled by Mughals and other similar foreign invasions. We know Maharaj only as a king, but he was more than that. He was a king, visionary, a great administrator, economist and a compassionate but a fierce patriot who for his sheer love for country, arose a great rebellion after a long history of 800 years of tyranny and cruelty

On the occasion of birth Anniversary of Chhatrapati Shivaji Maharaj, Chhatrapati Shivaji Maharaj Jayanti was celebrated with a lot of enthusiasm and energy on Saturday 19<sup>th</sup> February 2022. Students from B & D Pharmacy participated in celebration of Chhatrapati Shivaji Maharaj Jayanti. The event was stated with Shivgarjana followed by Aarti.

Report Attached with Photos of event ..

Principal PRINCIPAL Annasaheb Dange College of B. Pharmacy, Ashta.

Ashta, Tal: Walwa, Dist: Sangli, Maharashtra, India – 416301

Celebration of Chhatrapati Shivaji Maharaj Jayanti 19/02/2022