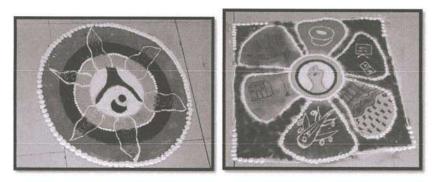

# Circular

This is to inform you that we are organizing the Rangoli competition on the theme of "**Women empowerment**" on **Wednesday**, **08**<sup>th</sup> **November 2021** at 02:00 PM. Those interested students can submit their names to the cultural in-charge Mr. G. V. Sutar on or before 05.00pm 6 November 2021.

## Rangoli Competition on the theme of "Women Empowerment" <u>Programme Report</u>

Women and Men belonging to the same species must enjoy equal opportunities, choices, capabilities, power, and knowledge as an equal citizen, hence in order to create an awareness regarding gender equality amongst students and society. The college organized Rangoli competition on **theme of "Women empowerment"** on 08<sup>th</sup> November 2021 at 02:00pm under the guidance and support of Principal ADCBP **Dr. M. G. Saralaya.** Total nine groups of students participated in the competition. Boys and girls had actively participated with full zeal and enthusiasm. The top two winners in the competition were:

The artistic creativity of students by using beautiful colors:

Rangoli Competition on on theme of Women empowerment 08/11/2021

PRIN CIPAL Annasaheb Dange College of B. Pharmacy, Ashta,

Ashta, Tal.-Walwa, Dist.-Sangli. Maharashtra - 416 301. Ph. 02342-241125, E-mail: principaladcbp@gmail.com www.adcbp.in