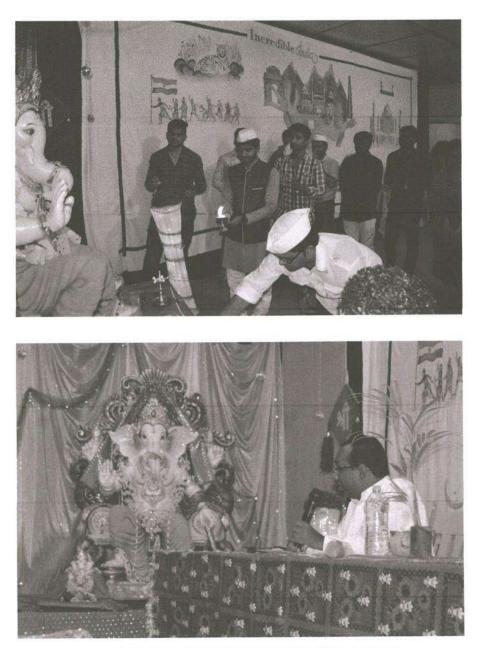

#### GANESH FESTIVAL REPORT

Ganesha is known as the God of wealth, senesces, knowledge, wisdom and prosperity, and that's why most Hindus remember him and seek his blessings before starting any important work. Lord Ganesh is known by 108 different names like Gajanana, Vinayaka, Vighnaharta among others. Ganesh Chaturthi, also called Vinayaka Chavithi, is an auspicious Hindu festival which is celebrated for 10 days every year

The festival is celebrated in the Bhadra month as per the Hindu calendar which generally falls in mid-August to September. It is believed that devotees who pray to Ganesha are able to fulfil their wishes and desires. So, the main essence of Ganesh Chaturthi is that devotees who pray to him are set free of sins and it leads them on the path of knowledge and wisdom

Historically, the festival has been celebrated since the time of King Shivaji. It was during India's freedom struggle that Lokmanya Tilak changed Ganesh Chaturthi from a private celebration to a grand public festival where people from all castes of the society can come together, pray and be united

Principal Prof (Dr) M G Saralaya sir guided the students about celebration of Ganesh Festival and it's important. With same spirit our college have also celebrated Ganesh Chaturthi from 10/09/2021 to 21/09/2021 Ganesh Murti Stapna was done on 10/09/2021 in our ADCET premises. Students of all year with their respective committee made overall decoration for festival and Stapna was carried out. Every day all the students and staff use to gather and do the Aarti of Lord Ganesha and take the blessing for over development of the college and the students

During this festival students understood the how to do the team work, communication skill and leadership skill Such kind of festival will develop the students in different angels which will help our students in their life to rule out the hurdles Over all the festival was carried out for 10 days and at the end of 10 day Ganesh Visargen was done

Attached

1. Photographs of Ganesh Festival

# Annasaheb Dange College of B. Pharmacy, Ashta

Ashta, Tal: Walwa, Dist: Sangli, Maharashtra, India – 416301

Celebration of Ganesh Festival from 10/09/2021 to 19/09/2021

INCIPAL Annasaheb Dange College of B. Pharmacy, Ashta.