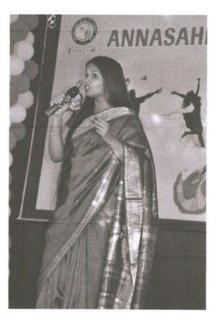

Please find enclosed registration form.

1. Solo Singing

| Sr.<br>No. | Name of the Student | Specialization          | Fully<br>vaccinated<br>(Two doses) | Signature |
|------------|---------------------|-------------------------|------------------------------------|-----------|
| 1          | Madhura Shinde      | B. Pharm./<br>M. Pharm. | Yes / No                           | Mshinds   |