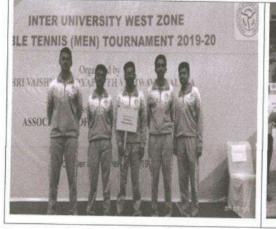

Annasaheb Dange College of B. Pharmacy, Ashta

Ashta, Tal: Walwa, Dist: Sangli, Maharashtra, India – 416301

|    |            | D                                           |                      |
|----|------------|---------------------------------------------|----------------------|
|    |            | Report                                      | _                    |
|    |            | List of Student Participated                |                      |
|    |            | Circular Saree/Feta Day                     |                      |
| 17 | 15-04-2022 | Report                                      | <u>View document</u> |
|    |            | List of Student Participated                |                      |
|    |            | Circular Solo Singing                       |                      |
| 18 | 16-04-2022 | Report                                      | <u>View document</u> |
|    |            | List of Student Participated                |                      |
|    |            | Circular Duet Singing                       |                      |
| 19 | 16-04-2022 | Report                                      | <u>View document</u> |
|    |            | List of Student Participated                |                      |
|    |            | Circular Solo Dance                         |                      |
| 20 | 16-04-2022 | Report                                      | View document        |
|    |            | List of Student Participated                |                      |
|    |            | Circular Group Dance                        |                      |
| 21 | 16-04-2022 | Report                                      | View document        |
|    | 10 01 2022 | List of Student Participated                |                      |
|    |            | Circular Fashion Show                       |                      |
| 22 | 16-04-2022 | Report                                      | View document        |
|    | 10 01 2022 | List of Student Participated                |                      |
|    |            | Report Sports 2021-2022                     |                      |
|    | 10-04-2022 | Circular 2021-2022                          | View documents       |
|    |            | Participation in west zone inter university |                      |
| 23 | 05-03-2022 | Table tennis boy                            | <u>View document</u> |
|    |            | Participation in west zone inter university |                      |
| 24 | 20-12-2021 | Table tennis girl                           | <u>View document</u> |
|    |            | Participated in inter zonal tournaments     |                      |
| 25 | 29-11-2021 | Badminton girls                             | <u>View document</u> |
|    |            | Participated in zonal tournaments           |                      |
| 26 | 29-11-2021 | Badminton girls /boys                       | <u>View document</u> |
|    |            | Participation in zonal tournaments Table    |                      |
| 27 | 08-04-2022 | tennis girls                                | <u>View document</u> |
|    |            | Participation in lead college tournament    |                      |
| 28 | 21-03-2021 | Carom, chess, badminton, table tennis,      | View documents       |
| _0 |            | volleyball, throw ball, kho-kho.            | <u></u>              |
| 29 | 10-01-2022 | Intercollege sports week chess              | View documents       |
|    |            |                                             | <u></u>              |