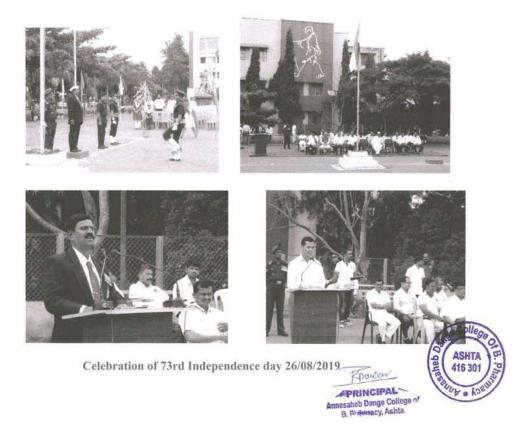

#### Report

Independence Day is celebrated by every citizen of India irrespective of caste, creed and religion. Independence Day is always a proud moment for every Indian. Independence Day this is celebrated throughout India and in every corner of the country on 15th August every year. For the celebration of  $75^{\rm th}$ Independence all the teaching non-teaching and students got assembled at flag hosting area sharp at 07.40am. Chief Guest also arrived at time and hoisted the flag. National Anthem as well as Patriotic songs were sung. Then after Chief Guest of the function gave the speech and the program was concluded with vote of thanks. After the conclusion tea and snacks were distributed among all the teaching & non-teach staff and students.

Celebration of Independence 75th Day15/08/2021