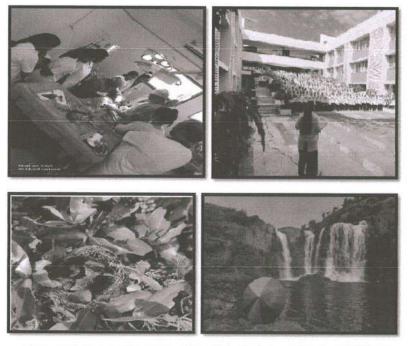

#### WORLD PHOTOGRAPHY DAY

On occasion of world Photography Day 18/08/2021 Photography Competition was arranged. It was the inter college competition were the students for B and D Pharma took part in competition. More than 12 participants took part in this competition. One week before the competition notice and rules for the competition were forwarded on students official WhatsApp group. Class teachers of the respective class took the entries through google form and then the first selection was done on class teacher level then the final 3 winners were selected by the team for Photography Competition.

#### Following are the Photos of Students

#### **Rutika** Patil

Strength and growth come only through continuous effort and struggle. STRUGLE IS THE LAST HOPE EVEN IN HOPELESS SITUATION.....so never lose hope keep trying

Photography Competition on occasion of world photography day 19/08/2021

#### Priyanka Shikhare

It can be hard to capture the beauty of sunset in a photo – trust me, I try all the time! But when you do manage to get that perfect shot that represents the dancing light and vivid colours, you're going to need the perfect sunset caption to go along with it. When I Admire the wonders of a sunset , my soul expands in the worship of the creator. This sunset is from Krushna lake ,Mangalwedha Which was built in era of Adilshah Sultanat. This lake water sprinkling like diamonds in light . The sun was gradually going down and by the time it almost disappeared the sky had patterned of different colours from light purple to dull blue.

#### Nikita Pawar

The Indian farmer grows crops not just for his own family but for all the families of our country. He works hard in the farms in all weathers. He does not care about his health. His wealth is his crop. He lives a humble life in a small house. At times, he does not even realise the true worth of his grain. He is very often cheated by the moneylenders and paid a pittance for the grains he sells. If the farmers were to give up their occupation, then the people of our country would starve to death. Therefore, we need to realise and acknowledge the importance of the people who feed us.