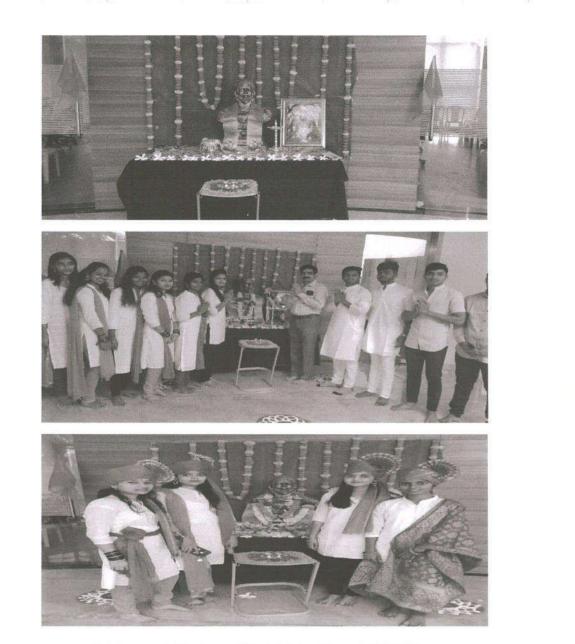

#### CHHATRAPATI SHIVAJI MAHARAJ JAYANTI 2022

Chhatrapati Shivaji Maharaj who we all know as the founder of the Hindavi Swaraj, has been a continuous source of inspiration to all the thousands of not only Maharashtrian people but also to those who are foreign. Chhatrapati Shivray had sculpted an entire kingdom which was free from Mughal regime which was a huge challenge as the whole of India was ruled by Mughals and other similar foreign invasions. We know Maharaj only as a king, but he was more than that. He was a king, visionary, a great administrator, economist and a compassionate but a fierce patriot who for his sheer love for country, arose a great rebellion after a long history of 800 years of tyranny and cruelty

On the occasion of birth Anniversary of Chhatrapati Shivaji Maharaj, Chhatrapati Shivaji Maharaj Jayanti was celebrated with a lot of enthusiasm and energy on Saturday 19<sup>th</sup> February 2022. Students from B & D Pharmacy participated in celebration of Chhatrapati Shivaji Maharaj Jayanti. The event was stated with Shivgarjana followed by Aarti.

Report Attached with Photos of event ..

Principal PRINCIPAL Annasaheb Dange College of B. Pharmacy, Ashta.

Ashta, Tal: Walwa, Dist: Sangli, Maharashtra, India – 416301

Celebration of Chhatrapati Shivaji Maharaj Jayanti 19/02/2022