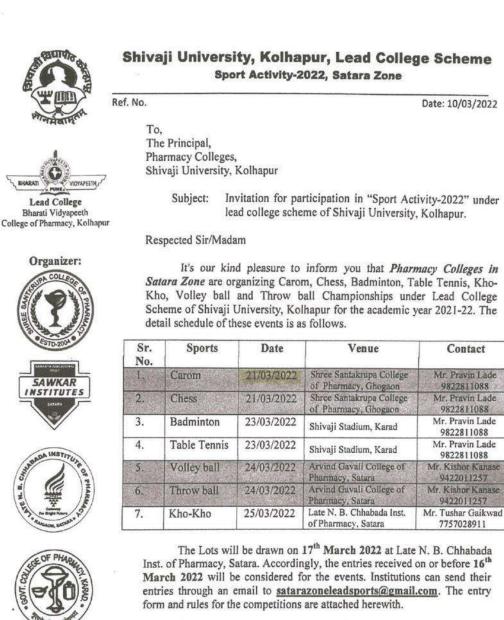

 Outward No. / RCP/ 332-1 2021, 2021

To,

The Principals, All Pharmacy Colleges, Shivaji University, Kolhapur

Subject: Invitation for participation in "Pharma Karandak-2022" – An inter-college cultural competition organized under lead college scheme of Shivaji University, Kolhapur.

Respected Sir,

We are pleased to inform you that pharmacy colleges in Sangli zone are organizing "Pharma Karandak-2022" – an inter-college cultural competition under lead college scheme of Shivaji University, Kolhapur. The event will be organized on 12<sup>th</sup> March, 2022 at Lokanete Rajarambapu Patil Natyagruh, Islampur.

This event is being organized after a pandemic of sinister silence. The smiles on the faces of the students, their enthusiasm, determination, perseverance and the culmination of their efforts will be the example of hope and victory of mankind against the catastrophe.

Therefore, you are hereby requested to encourage your students to participate in the event.

21010 Shri. Jameer A. Tamboli Dr. C. S. Magdum Lead College Level Coordinator, B.Pharn Lead Activity Coordinator R.C.P. Kasegaon Sangli Zone OLLEG Please find herewith attached copies of ASHTA 416 30 1. Registration form 2. General rules and regulations Annasaheb Dange College of B. Pharmacy, Ashta. 3. Rules for individual events