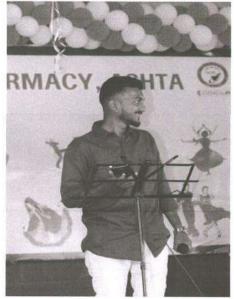

2. Solo Dance

| Sr.<br>No. | Name of the Student | Specialization          | Fully<br>vaccinated<br>(Two doses) | Signature |
|------------|---------------------|-------------------------|------------------------------------|-----------|
| 1          | Vishaka Koli        | B. Pharm./<br>M. Pharm. | Yes / No                           | Vitali.   |