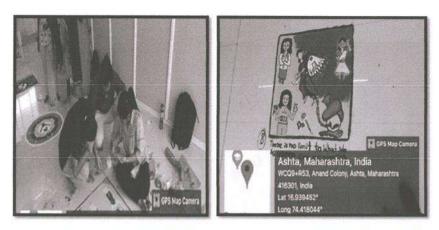

# Circular

This is to inform you that we are organizing the Rangoli competition on the theme of "**Women empowerment**" on **Wednesday**, **08**<sup>th</sup> **November 2021** at 02:00 PM. Those interested students can submit their names to the cultural in-charge Mr. G. V. Sutar on or before 05.00pm 6 November 2021.

## Rangoli Competition on the theme of "Women Empowerment" <u>Programme Report</u>

Women and Men belonging to the same species must enjoy equal opportunities, choices, capabilities, power, and knowledge as an equal citizen, hence in order to create an awareness regarding gender equality amongst students and society. The college organized Rangoli competition on **theme of "Women empowerment"** on 08<sup>th</sup> November 2021 at 02:00pm under the guidance and support of Principal ADCBP **Dr. M. G. Saralaya.** Total nine groups of students participated in the competition. Boys and girls had actively participated with full zeal and enthusiasm. The top two winners in the competition were:

The artistic creativity of students by using beautiful colors:

Rangoli Competition on on theme of Women empowerment 08/11/2021

PRIN CIPAL Annasaheb Dange College of B. Pharmacy, Ashta,

Ashta, Tal.-Walwa, Dist.-Sangli. Maharashtra - 416 301. Ph. 02342-241125, E-mail: principaladcbp@gmail.com www.adcbp.in