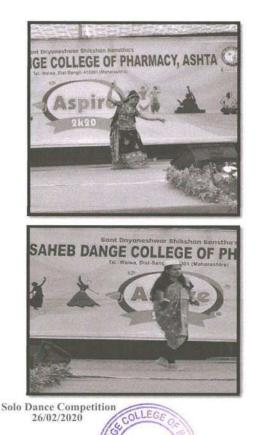

2. Solo Dance

| Sr.<br>No. | Name of the Student | Specialization          | Fully<br>vaccinated<br>(Two doses) | Signature |
|------------|---------------------|-------------------------|------------------------------------|-----------|
| 1          | Vishaka Koli        | B. Pharm./<br>M. Pharm. | Yes / No                           | Vitali.   |