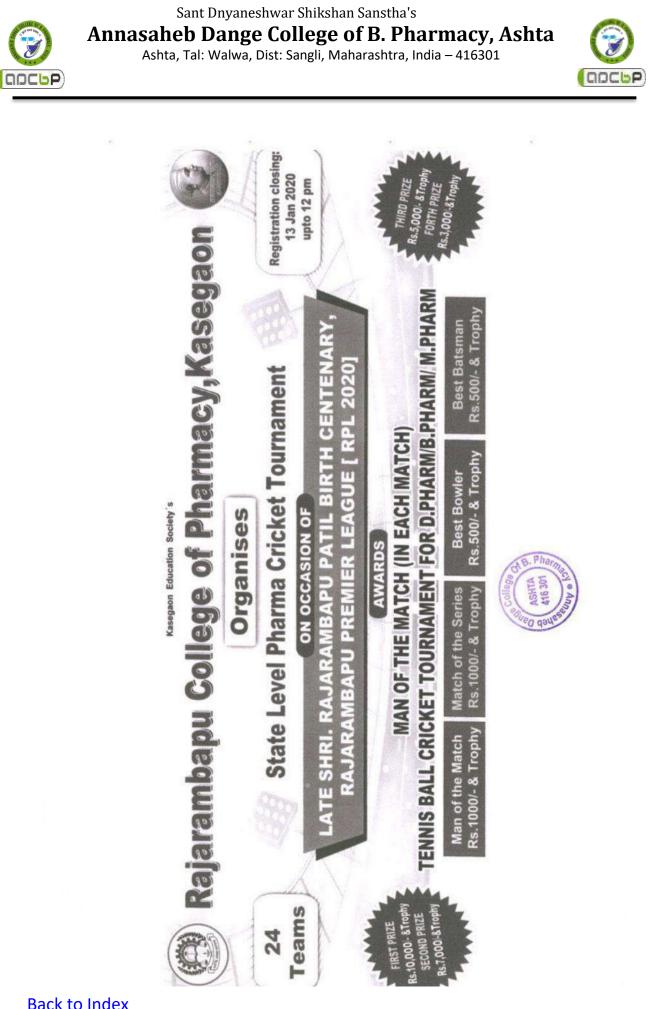

#### 19/02/2022

PRI NCIPAL

Annasaheb Dange College of B. Pharmacy, Ashta.

Ashta, Tal: Walwa, Dist: Sangli, Maharashtra, India – 416301

 Kasegaon Education Society 4

 RAJARAMBAPU COLLEGE OF PHARMACY, KASEGAON

 Tal. - Walwa, Dist. - Sangli, (M.S.) Pin. 415 404.

 Approved by A.I.C.T.E., PCI Now Delbi, D.T.E. (M.S.), UGC 2F & 12 B, Affiliated to Shivaji University, Kolhapur)

 B. PHARMACY

 PH-6389

 Courses Offered : D.Pharm, B.Pharm, M.Pharm and Ph.D.

 Outward No. / RCP/ 332-1 2021, 2021

To,

The Principals, All Pharmacy Colleges, Shivaji University, Kolhapur

Subject: Invitation for participation in "Pharma Karandak-2022" – An inter-college cultural competition organized under lead college scheme of Shivaji University, Kolhapur.

Respected Sir,

We are pleased to inform you that pharmacy colleges in Sangli zone are organizing "Pharma Karandak-2022" – an inter-college cultural competition under lead college scheme of Shivaji University, Kolhapur. The event will be organized on 12<sup>th</sup> March, 2022 at Lokanete Rajarambapu Patil Natyagruh, Islampur.

This event is being organized after a pandemic of sinister silence. The smiles on the faces of the students, their enthusiasm, determination, perseverance and the culmination of their efforts will be the example of hope and victory of mankind against the catastrophe.

Therefore, you are hereby requested to encourage your students to participate in the event.

21010 Shri. Jameer A. Tamboli Dr. C. S. Magdum Lead College Level Coordinator, B.Pharn Lead Activity Coordinator R.C.P. Kasegaon Sangli Zone OLLEG Please find herewith attached copies of ASHTA 416 30 1. Registration form 2. General rules and regulations Annasaheb Dange College of B. Pharmacy, Ashta. 3. Rules for individual events