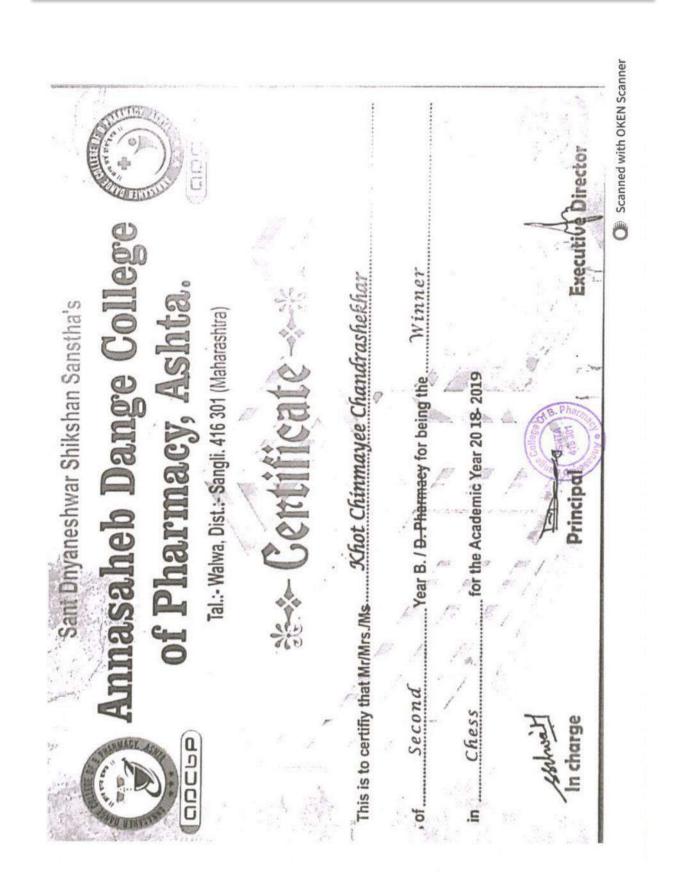

|



Sant Dnyaneshwar Shikshan Sanstha's Annasaheb Dange College of B. Pharmacy, Ashta

Ashta, Tal: Walwa, Dist: Sangli, Maharashtra, India – 416301









Ashta, Tal: Walwa, Dist: Sangli, Maharashtra, India – 416301



|                              | w Delhi, D.T.E. (M.S.), UGC 2F & 12 B, Amiliated t<br>B. PHARMACY | PH-6389        |
|------------------------------|-------------------------------------------------------------------|----------------|
| Courses Offered              | : D.Pharm, B.Pharm, M.Pharm and Ph.                               | D. 34          |
| vard No. 1 RCP/ 3271 2018-19 |                                                                   | Date 17/12/248 |

Shivaji University, Kolhapur

Subject: Schedule and venue of lead sports activities 2018-19

Respected Sir/ Madam,

**Back to Index** 

Pharmacy colleges in Sangli zone are going to organize Lead Sports activities 2018-19 in the month of January, 2019.

Det