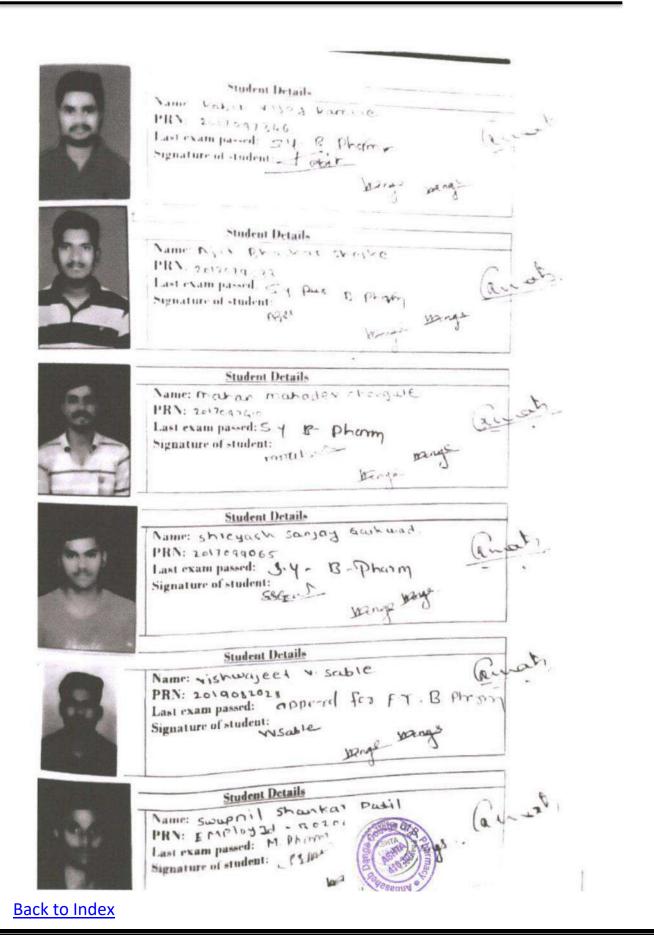

|
|                                       | PRN: 1912 50027 1 - 67 1 ( ) Phore                                                                                                                   |
| 001                                   | Sugnature of student                                                                                                                                 |
| <u>ck to Index</u>                    |                                                                                                                                                      |



### Sant Dnyaneshwar Shikshan Sanstha's Annasaheb Dange College of B. Pharmacy, Ashta

Ashta, Tal: Walwa, Dist: Sangli, Maharashtra, India – 416301







## Sant Dnyaneshwar Shikshan Sanstha's Annasaheb Dange College of B. Pharmacy, Ashta Ashta, Tal: Walwa, Dist: Sangli, Maharashtra, India – 416301



|                      | Student Details                                                                                                                                   |
|----------------------|---------------------------------------------------------------------------------------------------------------------------------------------------|
|                      |                                                                                                                                                   |
|                      | PRN 19129 C