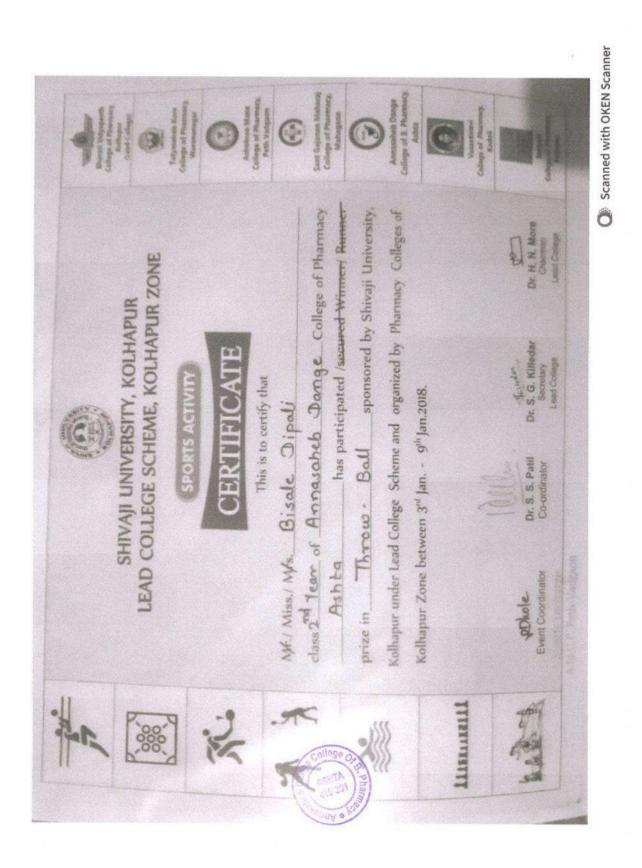

------|------------|-------------|
| 07 | Mr. Sadashiv Desai     | Satara region<br>pharmacy college | 27/08/2018 | Participant |
| 08 | Mr. Shubham chavan     | Satara region<br>pharmacy college | 27/08/2018 | Participant |
| 09 | Mr. Santosh sargar     | Satara region pharmacy college    | 27/08/2018 | Participant |
| 10 | Mr. Onkar Mhetre       | Satara region pharmacy college    | 27/08/2018 | Participant |
| 11 | Mr. Vaibhav dhikale    | Satara region pharmacy college    | 27/08/2018 | Participant |
| 12 | Mr. Saurabh Parbhankar | Satara region<br>pharmacy college | 27/08/2018 | Participant |

ASHTA 416 301

prologs PRINCIPAL Annasaheb Dange College of B. Pharmacy, Ashia.



Annasaheb Dange College of B. Pharmacy, Ashta

Ashta, Tal: Walwa, Dist: Sangli, Maharashtra, India – 416301







### Annasaheb Dange College of B. Pharmacy, Ashta

Ashta, Tal: Walwa, Dist: Sangli, Maharashtra, India – 416301



### Sant Duyaneshwar Shikshan Sanstha, Islampur Annasaheb Dange College of B Pharmacy, Ashta Annasaheb Dange College of D Pharmacy, Ashta

### NOTICE

Date:15/01/2018

All the students of B. Pharm. and D. Pharm. are hereby informed that our college is going to organize **SPORTS WEEK** for the academic year 2017-2018 from 20<sup>th</sup> January to 23<sup>rd</sup> January 2018.

Kindly submit your entries to the respective class representatives of your class on or before 17<sup>th</sup> January 2018. The details for the same are as follows.

All should take note of the same.

Limit for number of Players to be included in the Team Event

| Sr.<br>No. | Name of the Team Event