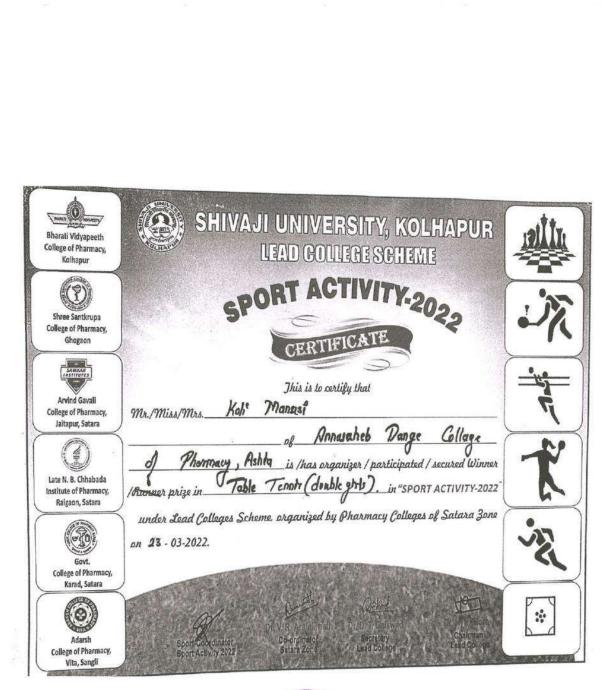

Annasaheb Dange College of B. Pharmacy, Ashta

Ashta, Tal: Walwa, Dist: Sangli, Maharashtra, India – 416301

|    |            | D                                           |                      |
|----|------------|---------------------------------------------|----------------------|
|    |            | Report                                      | _                    |
|    |            | List of Student Participated                |                      |
|    |            | Circular Saree/Feta Day                     |                      |
| 17 | 15-04-2022 | Report                                      | <u>View document</u> |
|    |            | List of Student Participated                |                      |
|    |            | Circular Solo Singing                       |                      |
| 18 | 16-04-2022 | Report                                      | <u>View document</u> |
|    |            | List of Student Participated                |                      |
|    |            | Circular Duet Singing                       |                      |
| 19 | 16-04-2022 | Report                                      | <u>View document</u> |
|    |            | List of Student Participated                |                      |
|    |            | Circular Solo Dance                         |                      |
| 20 | 16-04-2022 | Report                                      | View document        |
|    |            | List of Student Participated                |                      |
|    |            | Circular Group Dance                        |                      |
| 21 | 16-04-2022 | Report                                      | View document        |
|    | 10 01 2022 | List of Student Participated                |                      |
|    |            | Circular Fashion Show                       |                      |
| 22 | 16-04-2022 | Report                                      | View document        |
|    | 10 01 2022 | List of Student Participated                |                      |
|    |            | Report Sports 2021-2022                     |                      |
|    | 10-04-2022 | Circular 2021-2022                          | View documents       |
|    |            | Participation in west zone inter university |                      |
| 23 | 05-03-2022 | Table tennis boy                            | <u>View document</u> |
|    |            | Participation in west zone inter university |                      |
| 24 | 20-12-2021 | Table tennis girl                           | <u>View document</u> |
|    |            | Participated in inter zonal tournaments     |                      |
| 25 | 29-11-2021 | Badminton girls                             | <u>View document</u> |
|    |            | Participated in zonal tournaments           |                      |
| 26 | 29-11-2021 | Badminton girls /boys                       | <u>View document</u> |
|    |            | Participation in zonal tournaments Table    |                      |
| 27 | 08-04-2022 | tennis girls                                | <u>View document</u> |
|    |            | Participation in lead college tournament    |                      |
| 28 | 21-03-2021 | Carom, chess, badminton, table tennis,      | View documents       |
| _0 |            | volleyball, throw ball, kho-kho.            | <u></u>              |
| 29 | 10-01-2022 | Intercollege sports week chess              | View documents       |
|    |            |                                             | <u></u>              |