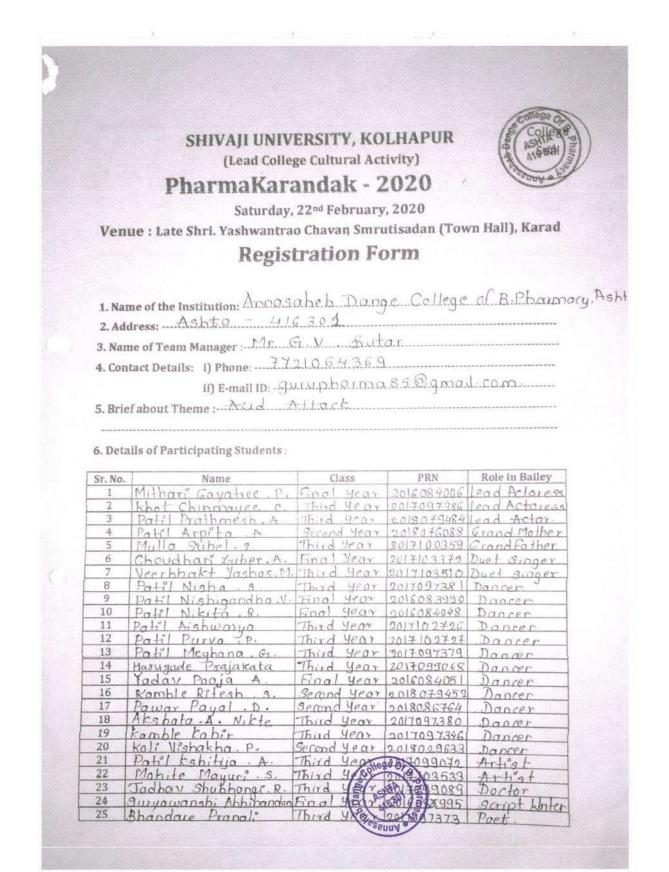

#### Pharma Karandak- 2022

#### **REGISTRATION FORM**

To,

The Principal, R.C.P. Kasegaon Lead College Scheme Coordinator, Pharmacy Colleges in Sangli Zone, Shivaji University, Kolhapur

Dear Sir,

I am pleased to forward herewith the entry of our team for the Pharma Karandak-2022.

We are appointing **Mr G V Sutar** and **Miss N M Jagtap** as a team manager for Pharma Karandak- 2022. We hereby certify that the team manager is fully vaccinated i.e. he/she had two doses of COVID-19 vaccine. Moreover, we hereby certify that all the participants are fully vaccinated i.e. they had two doses of COVID-19 vaccine.

Please find enclosed registration form.

1. Solo Singing

| Sr.<br>No. | Name of the Student | Specialization          | Fully<br>vaccinated<br>(Two doses) | Signature |
|------------|---------------------|-------------------------|------------------------------------|-----------|
| 1          | Madhura Shinde      | B. Pharm./<br>M. Pharm. | Yes / No                           | Mshinds   |

2. Solo Dance

| Sr.<br>No. | Name of the Student | Specialization          | Fully<br>vaccinated<br>(Two doses) | Signature |
|------------|---------------------|-------------------------|------------------------------------|-----------|
| 1          | Vishaka Koli        | B. Pharm./<br>M. Pharm. | Yes / No                           | Vitali.   |