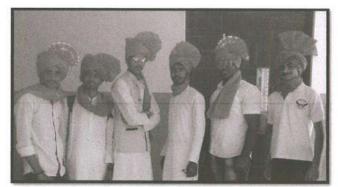

#### 3. Group Dance

| Sr.<br>No. | Name of the Student  | Specialization           | Fully<br>vaccinated<br>(Two doses) | Signature |
|------------|----------------------|--------------------------|------------------------------------|-----------|
| 1.         | Sankalp Bhalekar     | B. Pharm./<br>M. Pharm.  | Yes / No                           | Relating  |
| 2.         | Dhanashree Mali      | B. Pharm./               | Yes / No                           | Anohers   |
| 3.         | Satyajeet Vibhute    | B. Pharm./<br>M. Pharm.  | Yes/No                             | (Amont-3) |
| 4.         | Karan Shedge         | B. Pharm./<br>M. Pharm.  | Yes / No                           | Chelage   |
| 5.         | SakshiGondkar        | B. Pharm./<br>M. Pharm.  | Yes / No                           | Broker    |
| 6.         | Payal Pawar          | B. Pharm./<br>M_Pharm.   | Yes / No                           | Bunne     |
| 7.         | Aaradhana Vayadhande | B. Pharm./<br>-M. Pharm. | Yes / <del>No</del>                | AN        |
| 8.         | Ritesh Kamble        | B. Pharm./<br>M. Pharm.  | Yes / No                           | Roden     |
| 9.         | Shreya Jagtap        | B. Pharm./<br>M. Pharm.  | Yes / No                           | - Tagtap. |
| 10.        | Chaitanya Karpe      | B. Pharm./<br>M. Pharm.  | Yes / No                           | Col       |