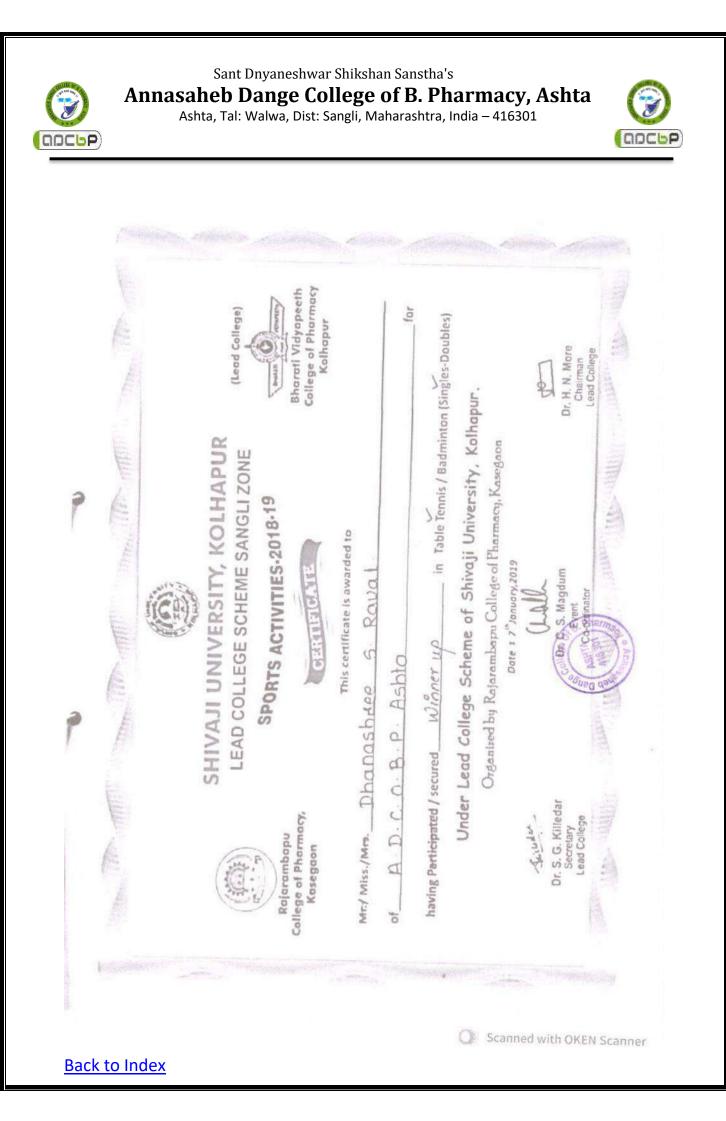

# Sports and cultural programs in which students of the Institution participated during 2021-22

Ashta, Tal: Walwa, Dist: Sangli, Maharashtra, India – 416301