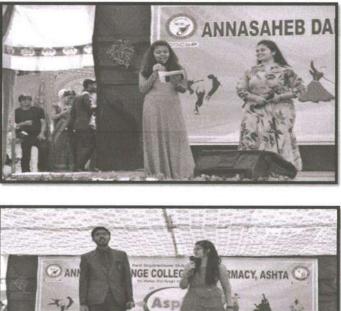

#### WORLD PHOTOGRAPHY DAY

On occasion of world Photography Day 18/08/2021 Photography Competition was arranged. It was the inter college competition were the students for B and D Pharma took part in competition. More than 12 participants took part in this competition. One week before the competition notice and rules for the competition were forwarded on students official WhatsApp group. Class teachers of the respective class took the entries through google form and then the first selection was done on class teacher level then the final 3 winners were selected by the team for Photography Competition.

#### Following are the Photos of Students

#### **Rutika** Patil

Strength and growth come only through continuous effort and struggle. STRUGLE IS THE LAST HOPE EVEN IN HOPELESS SITUATION.....so never lose hope keep trying

Photography Competition on occasion of world photography day 19/08/2021