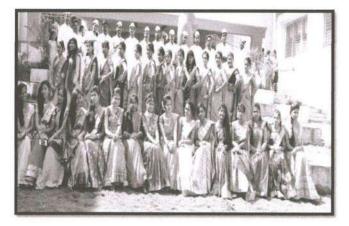

#### 4. Fashion show

| Sr.<br>No. | Name of the Student | Specialization          | Fully<br>vaccinated<br>(Two doses) | Signature |
|------------|---------------------|-------------------------|------------------------------------|-----------|
| 1.         | Priyanka Rajge      | B. Pharm./<br>M. Pharm. | Yes / No                           | Becije    |
| 2.         | Priyanka Shikhare   | B. Pharm./<br>M. Pharm. | Yes / No                           | RU        |
| 3.         | Harshada Sajagane   | B. Pharm./<br>M. Pharm. | Yes / No                           | Figuren   |
| 4.         | Dhanshri Shinde     | B. Pharm./<br>M. Pharm. | Yes / No                           | abind     |
| 5.         | Sonali Yadav        | B. Pharm./<br>M. Pharm. | Yes / No                           | Styular   |