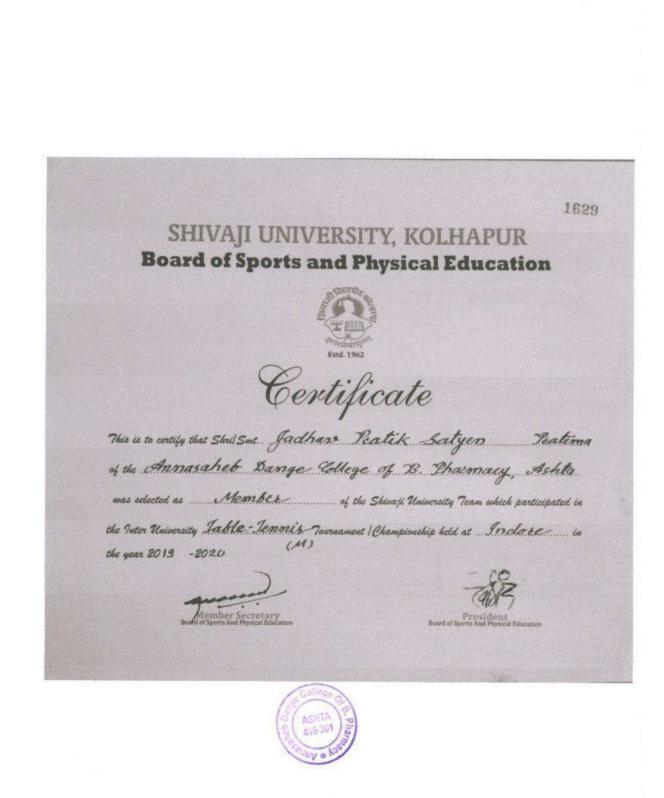

# 2017-18

| Sr<br>No | Date       | Particular                                   | Link to<br>Document  |
|----------|------------|----------------------------------------------|----------------------|
|          |            | Circular Photography Competition             |                      |
| 1        | 19-08-2017 | Report                                       | <u>View document</u> |
|          |            | List of Student Participated                 |                      |
|          |            | Circular Ganesh Utsav/Festival               |                      |
| 2        | 25-08-2017 | Report                                       | <u>View document</u> |
|          |            | List of Student Participated                 |                      |
|          |            | Circular Chhatrapati Shivaji Maharaj Jayanti |                      |
| 3        | 19-02-2018 | Report                                       | View document        |
|          |            | List of Student Participated                 |                      |
| 4        | 20-01-2018 | Reports Sports 2017-2018                     | View document        |
| 4        | 20-01-2010 | Circular of 2017-2018                        |                      |
|          |            | Participation in lead college tournament     |                      |
| 4        | 23-12-2017 | Carom, chess, badminton, table tennis,       | <u>View document</u> |
|          |            | volleyball, throw ball, kho-kho.             |                      |
| 5        | 20-01-2018 | Intercollege sports week                     | <u>View document</u> |