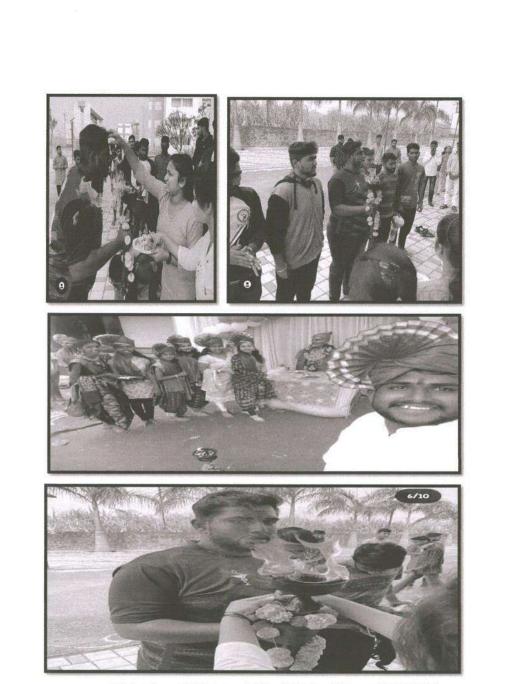

On the occasion of birth Anniversary of Chhatrapati Shivaji Maharaj, Chhatrapati Shivaji Maharaj Jayanti was celebrated with a lot of enthusiasm and energy on Saturday 19<sup>th</sup> February 2022. Students from B & D Pharmacy participated in celebration of Chhatrapati Shivaji Maharaj Jayanti. The event was stated with Shivgarjana followed by Aarti.

Report Attached with Photos of event ..

Principal PRINCIPAL Annasaheb Dange College of B. Pharmacy, Ashta.

Ashta, Tal: Walwa, Dist: Sangli, Maharashtra, India – 416301

Celebration of Chhatrapati Shivaji Maharaj Jayanti 19/02/2022