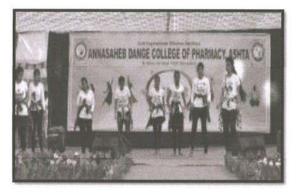

#### Pharma Karandak- 2022

#### 3. Group Dance

| Sr.<br>No. | Name of the Student  | Specialization           | Fully<br>vaccinated<br>(Two doses) | Signature |
|------------|----------------------|--------------------------|------------------------------------|-----------|
| 1.         | Sankalp Bhalekar     | B. Pharm./<br>M. Pharm.  | Yes / No                           | Relating  |
| 2.         | Dhanashree Mali      | B. Pharm./               | Yes / No                           | Anohers   |
| 3.         | Satyajeet Vibhute    | B. Pharm./<br>M. Pharm.  | Yes/No                             | (Amont-3) |
| 4.         | Karan Shedge         | B. Pharm./<br>M. Pharm.  | Yes / No                           | Chelage   |
| 5.         | SakshiGondkar        | B. Pharm./<br>M. Pharm.  | Yes / No                           | Broker    |
| 6.         | Payal Pawar          | B. Pharm./<br>M_Pharm.   | Yes / No                           | Bunne     |
| 7.         | Aaradhana Vayadhande | B. Pharm./<br>-M. Pharm. | Yes / <del>No</del>                | AN        |
| 8.         | Ritesh Kamble        | B. Pharm./<br>M. Pharm.  | Yes / No                           | Roden     |
| 9.         | Shreya Jagtap        | B. Pharm./<br>M. Pharm.  | Yes / No                           | - Tagtap. |
| 10.        | Chaitanya Karpe      | B. Pharm./<br>M. Pharm.  | Yes / No                           | Col       |

#### 4. Fashion show

| Sr.<br>No. | Name of the Student | Specialization          | Fully<br>vaccinated<br>(Two doses) | Signature |
|------------|---------------------|-------------------------|------------------------------------|-----------|
| 1.         | Priyanka Rajge      | B. Pharm./<br>M. Pharm. | Yes / No                           | Becije    |
| 2.         | Priyanka Shikhare   | B. Pharm./<br>M. Pharm. | Yes / No                           | RU        |
| 3.         | Harshada Sajagane   | B. Pharm./<br>M. Pharm. | Yes / No                           | Figuren   |
| 4.         | Dhanshri Shinde     | B. Pharm./<br>M. Pharm. | Yes / No                           | abind     |
| 5.         | Sonali Yadav        | B. Pharm./<br>M. Pharm. | Yes / No                           | Styular   |