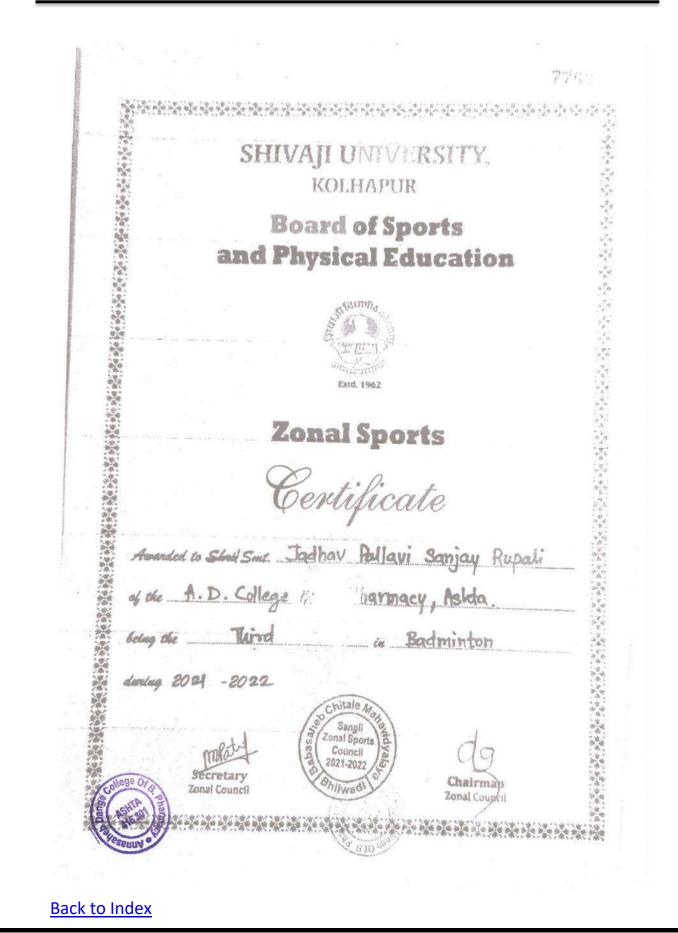

# Sports and cultural programs in which students of the Institution participated during 2021-22

Ashta, Tal: Walwa, Dist: Sangli, Maharashtra, India – 416301