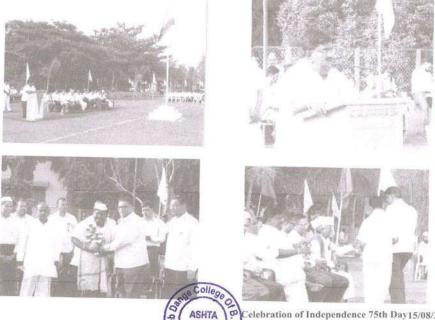

#### Report

Independence Day is celebrated by every citizen of India irrespective of caste, creed and religion. Independence Day is always a proud moment for every Indian. Independence Day this is celebrated throughout India and in every corner of the country on 15th August every year. For the celebration of  $75^{\rm th}$ Independence all the teaching non-teaching and students got assembled at flag hosting area sharp at 07.40am. Chief Guest also arrived at time and hoisted the flag. National Anthem as well as Patriotic songs were sung. Then after Chief Guest of the function gave the speech and the program was concluded with vote of thanks. After the conclusion tea and snacks were distributed among all the teaching & non-teach staff and students.

Celebration of Independence 75th Day15/08/2021