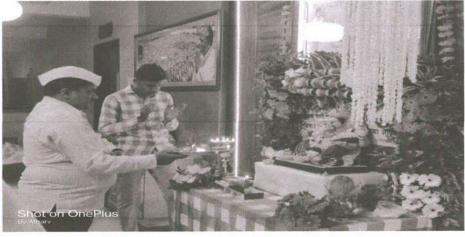

Principal Prof (Dr) M G Saralaya sir guided the students about celebration of Ganesh Festival and it's important. With same spirit our college have also celebrated Ganesh Chaturthi from 10/09/2021 to 21/09/2021 Ganesh Murti Stapna was done on 10/09/2021 in our ADCET premises. Students of all year with their respective committee made overall decoration for festival and Stapna was carried out. Every day all the students and staff use to gather and do the Aarti of Lord Ganesha and take the blessing for over development of the college and the students

During this festival students understood the how to do the team work, communication skill and leadership skill Such kind of festival will develop the students in different angels which will help our students in their life to rule out the hurdles Over all the festival was carried out for 10 days and at the end of 10 day Ganesh Visargen was done

# Annasaheb Dange College of B. Pharmacy, Ashta

Ashta, Tal: Walwa, Dist: Sangli, Maharashtra, India – 416301

Celebration of Ganesh Festival from 10/09/2021 to 19/09/2021

INCIPAL Annasaheb Dange College of B. Pharmacy, Ashta.