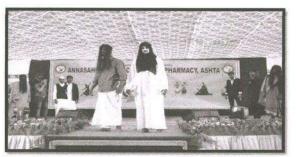

#### 4. Fashion show

| Sr.<br>No. | Name of the Student | Specialization          | Fully<br>vaccinated<br>(Two doses) | Signature |
|------------|---------------------|-------------------------|------------------------------------|-----------|
| 1.         | Priyanka Rajge      | B. Pharm./<br>M. Pharm. | Yes / No                           | Becije    |
| 2.         | Priyanka Shikhare   | B. Pharm./<br>M. Pharm. | Yes / No                           | RU        |
| 3.         | Harshada Sajagane   | B. Pharm./<br>M. Pharm. | Yes / No                           | Figuren   |
| 4.         | Dhanshri Shinde     | B. Pharm./<br>M. Pharm. | Yes / No                           | abind     |
| 5.         | Sonali Yadav        | B. Pharm./<br>M. Pharm. | Yes / No                           | Styular   |