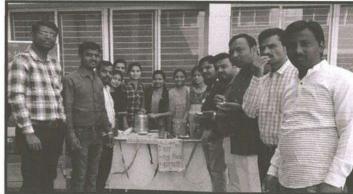

#### WORLD PHOTOGRAPHY DAY

On occasion of world Photography Day 18/08/2021 Photography Competition was arranged. It was the inter college competition were the students for B and D Pharma took part in competition. More than 12 participants took part in this competition. One week before the competition notice and rules for the competition were forwarded on students official WhatsApp group. Class teachers of the respective class took the entries through google form and then the first selection was done on class teacher level then the final 3 winners were selected by the team for Photography Competition.

#### Following are the Photos of Students