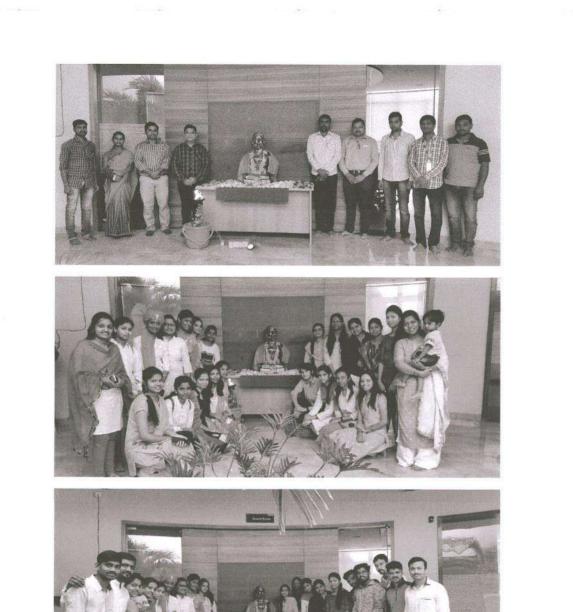

#### CHHATRAPATI SHIVAJI MAHARAJ JAYANTI 2022

Chhatrapati Shivaji Maharaj who we all know as the founder of the Hindavi Swaraj, has been a continuous source of inspiration to all the thousands of not only Maharashtrian people but also to those who are foreign. Chhatrapati Shivray had sculpted an entire kingdom which was free from Mughal regime which was a huge challenge as the whole of India was ruled by Mughals and other similar foreign invasions. We know Maharaj only as a king, but he was more than that. He was a king, visionary, a great administrator, economist and a compassionate but a fierce patriot who for his sheer love for country, arose a great rebellion after a long history of 800 years of tyranny and cruelty

On the occasion of birth Anniversary of Chhatrapati Shivaji Maharaj, Chhatrapati Shivaji Maharaj Jayanti was celebrated with a lot of enthusiasm and energy on Saturday 19<sup>th</sup> February 2022. Students from B & D Pharmacy participated in celebration of Chhatrapati Shivaji Maharaj Jayanti. The event was stated with Shivgarjana followed by Aarti.

Report Attached with Photos of event ..

Principal PRINCIPAL Annasaheb Dange College of B. Pharmacy, Ashta.

Ashta, Tal: Walwa, Dist: Sangli, Maharashtra, India – 416301

Celebration of Chhatrapati Shivaji Maharaj Jayanti 19/02/2022