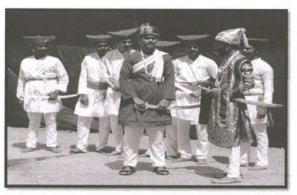

#### CHHATRAPATI SHIVAJI MAHARAJ JAYANTI 2022

Chhatrapati Shivaji Maharaj who we all know as the founder of the Hindavi Swaraj, has been a continuous source of inspiration to all the thousands of not only Maharashtrian people but also to those who are foreign. Chhatrapati Shivray had sculpted an entire kingdom which was free from Mughal regime which was a huge challenge as the whole of India was ruled by Mughals and other similar foreign invasions. We know Maharaj only as a king, but he was more than that. He was a king, visionary, a great administrator, economist and a compassionate but a fierce patriot who for his sheer love for country, arose a great rebellion after a long history of 800 years of tyranny and cruelty

On the occasion of birth Anniversary of Chhatrapati Shivaji Maharaj, Chhatrapati Shivaji Maharaj Jayanti was celebrated with a lot of enthusiasm and energy on Saturday 19<sup>th</sup> February 2022. Students from B & D Pharmacy participated in celebration of Chhatrapati Shivaji Maharaj Jayanti. The event was stated with Shivgarjana followed by Aarti.

Report Attached with Photos of event ..

Principal PRINCIPAL Annasaheb Dange College of B. Pharmacy, Ashta.

Ashta, Tal: Walwa, Dist: Sangli, Maharashtra, India – 416301

Celebration of Chhatrapati Shivaji Maharaj Jayanti 19/02/2022