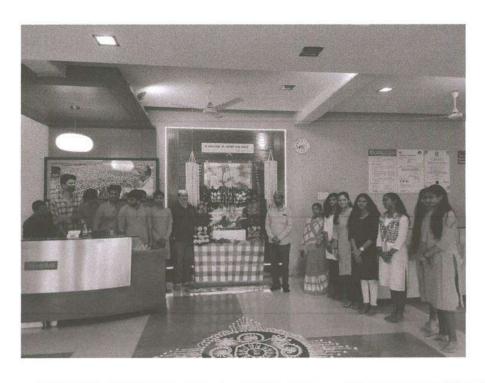

Principal Prof (Dr) M G Saralaya sir guided the students about celebration of Ganesh Festival and it's important. With same spirit our college have also celebrated Ganesh Chaturthi from 10/09/2021 to 21/09/2021 Ganesh Murti Stapna was done on 10/09/2021 in our ADCET premises. Students of all year with their respective committee made overall decoration for festival and Stapna was carried out. Every day all the students and staff use to gather and do the Aarti of Lord Ganesha and take the blessing for over development of the college and the students

During this festival students understood the how to do the team work, communication skill and leadership skill Such kind of festival will develop the students in different angels which will help our students in their life to rule out the hurdles Over all the festival was carried out for 10 days and at the end of 10 day Ganesh Visargen was done

# Annasaheb Dange College of B. Pharmacy, Ashta

Ashta, Tal: Walwa, Dist: Sangli, Maharashtra, India – 416301

Celebration of Ganesh Festival from 10/09/2021 to 19/09/2021

INCIPAL Annasaheb Dange College of B. Pharmacy, Ashta.