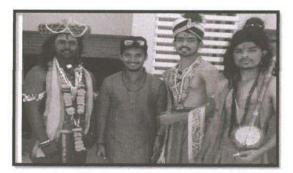

 Outward No. / RCP/ 332-1 2021, 2021

To,

The Principals, All Pharmacy Colleges, Shivaji University, Kolhapur

Subject: Invitation for participation in "Pharma Karandak-2022" – An inter-college cultural competition organized under lead college scheme of Shivaji University, Kolhapur.

Respected Sir,

We are pleased to inform you that pharmacy colleges in Sangli zone are organizing "Pharma Karandak-2022" – an inter-college cultural competition under lead college scheme of Shivaji University, Kolhapur. The event will be organized on 12<sup>th</sup> March, 2022 at Lokanete Rajarambapu Patil Natyagruh, Islampur.

This event is being organized after a pandemic of sinister silence. The smiles on the faces of the students, their enthusiasm, determination, perseverance and the culmination of their efforts will be the example of hope and victory of mankind against the catastrophe.

Therefore, you are hereby requested to encourage your students to participate in the event.

21010 Shri. Jameer A. Tamboli Dr. C. S. Magdum Lead College Level Coordinator, B.Pharn Lead Activity Coordinator R.C.P. Kasegaon Sangli Zone OLLEG Please find herewith attached copies of ASHTA 416 30 1. Registration form 2. General rules and regulations Annasaheb Dange College of B. Pharmacy, Ashta. 3. Rules for individual events