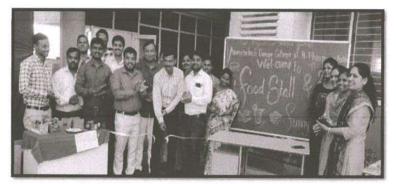

#### WORLD PHOTOGRAPHY DAY

On occasion of world Photography Day 18/08/2021 Photography Competition was arranged. It was the inter college competition were the students for B and D Pharma took part in competition. More than 12 participants took part in this competition. One week before the competition notice and rules for the competition were forwarded on students official WhatsApp group. Class teachers of the respective class took the entries through google form and then the first selection was done on class teacher level then the final 3 winners were selected by the team for Photography Competition.

#### Following are the Photos of Students