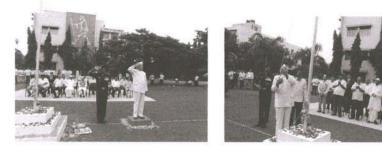

#### Report

Republic Day is celebrated by every citizen of India irrespective of caste, creed and religion.Republic Day is always a proud moment for every Indian. Republic Day this is celebrated throughout India and in every corner of the country on 26th Januaryevery year. For the celebration of Republic, all the teaching nonteaching staff and students got assembled at the flag hosting area sharp at 07.50 am. Chief Guest also arrived at time and hoisted the flag. National Anthem as well as Patriotic songs were sung. Then after the Chief Guest of the function gave the speech and the program was concluded with vote of thanks. After the conclusion tea and snacks were distributed among all the teaching& non-teach staff and students.

Celebration of Republic Day 26/01/2022