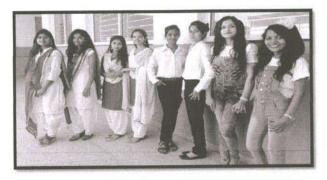

#### 4. Fashion show

| Sr.<br>No. | Name of the Student | Specialization          | Fully<br>vaccinated<br>(Two doses) | Signature |
|------------|---------------------|-------------------------|------------------------------------|-----------|
| 1.         | Priyanka Rajge      | B. Pharm./<br>M. Pharm. | Yes / No                           | Becije    |
| 2.         | Priyanka Shikhare   | B. Pharm./<br>M. Pharm. | Yes / No                           | RU        |
| 3.         | Harshada Sajagane   | B. Pharm./<br>M. Pharm. | Yes / No                           | Figuren   |
| 4.         | Dhanshri Shinde     | B. Pharm./<br>M. Pharm. | Yes / No                           | abind     |
| 5.         | Sonali Yadav        | B. Pharm./<br>M. Pharm. | Yes / No                           | Styular   |