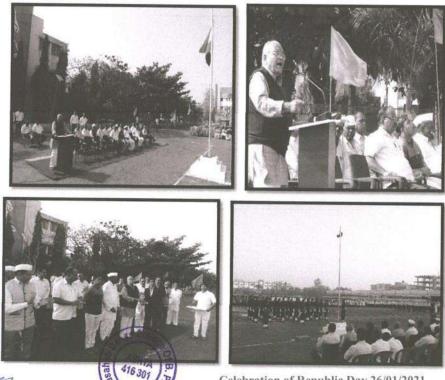

### Flag Hoisting Ceremony on the occasion of Republic Day 26<sup>th</sup> January 2022

All the staff members are hereby informed that Republic will be celebrated on Wnsday26<sup>th</sup> January 2022in the premises of Annasaheb Dance Institute Ashta. All the staff members are instructed to participate in the function. Following is the Schedule of the day.

- 1. Assembly of the staff and students for flag hosting
- 2. Arrival of Chief guest
- 3. Flag hoisting by the hands of Chief Guest
- 4. National Anthem
- 5. Speech by Chief Guest
- 6. Vote of thanks

Annasaheb Dange College of B. Pharmacy, Ashta.

#### Report

Republic Day is celebrated by every citizen of India irrespective of caste, creed and religion.Republic Day is always a proud moment for every Indian. Republic Day this is celebrated throughout India and in every corner of the country on 26th Januaryevery year. For the celebration of Republic, all the teaching nonteaching staff and students got assembled at the flag hosting area sharp at 07.50 am. Chief Guest also arrived at time and hoisted the flag. National Anthem as well as Patriotic songs were sung. Then after the Chief Guest of the function gave the speech and the program was concluded with vote of thanks. After the conclusion tea and snacks were distributed among all the teaching& non-teach staff and students.

Celebration of Republic Day 26/01/2022