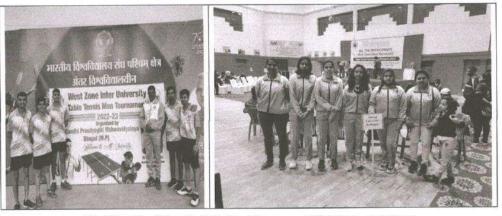

Annasaheb Dange College of B. Pharmacy, Ashta

Ashta, Tal: Walwa, Dist: Sangli, Maharashtra, India – 416301

|    |            | D                                           |                      |
|----|------------|---------------------------------------------|----------------------|
|    |            | Report                                      | _                    |
|    |            | List of Student Participated                |                      |
|    |            | Circular Saree/Feta Day                     |                      |
| 17 | 15-04-2022 | Report                                      | <u>View document</u> |
|    |            | List of Student Participated                |                      |
|    |            | Circular Solo Singing                       |                      |
| 18 | 16-04-2022 | Report                                      | <u>View document</u> |
|    |            | List of Student Participated                |                      |
|    |            | Circular Duet Singing                       |                      |
| 19 | 16-04-2022 | Report                                      | <u>View document</u> |
|    |            | List of Student Participated                |                      |
|    |            | Circular Solo Dance                         |                      |
| 20 | 16-04-2022 | Report                                      | View document        |
|    |            | List of Student Participated                |                      |
|    |            | Circular Group Dance                        |                      |
| 21 | 16-04-2022 | Report                                      | View document        |
|    | 10 01 2022 | List of Student Participated                |                      |
|    |            | Circular Fashion Show                       |                      |
| 22 | 16-04-2022 | Report                                      | View document        |
|    | 10 01 2022 | List of Student Participated                |                      |
|    |            | Report Sports 2021-2022                     |                      |
|    | 10-04-2022 | Circular 2021-2022                          | View documents       |
|    |            | Participation in west zone inter university |                      |
| 23 | 05-03-2022 | Table tennis boy                            | <u>View document</u> |
|    |            | Participation in west zone inter university |                      |
| 24 | 20-12-2021 | Table tennis girl                           | <u>View document</u> |
|    |            | Participated in inter zonal tournaments     |                      |
| 25 | 29-11-2021 | Badminton girls                             | <u>View document</u> |
|    |            | Participated in zonal tournaments           |                      |
| 26 | 29-11-2021 | Badminton girls /boys                       | <u>View document</u> |
|    |            | Participation in zonal tournaments Table    |                      |
| 27 | 08-04-2022 | tennis girls                                | <u>View document</u> |
|    |            | Participation in lead college tournament    |                      |
| 28 | 21-03-2021 | Carom, chess, badminton, table tennis,      | View documents       |
| _0 |            | volleyball, throw ball, kho-kho.            | <u></u>              |
| 29 | 10-01-2022 | Intercollege sports week chess              | View documents       |
|    |            |                                             | <u></u>              |