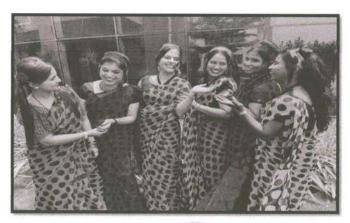

#### 4. Fashion show

| Sr.<br>No. | Name of the Student | Specialization          | Fully<br>vaccinated<br>(Two doses) | Signature |
|------------|---------------------|-------------------------|------------------------------------|-----------|
| 1.         | Priyanka Rajge      | B. Pharm./<br>M. Pharm. | Yes / No                           | Becije    |
| 2.         | Priyanka Shikhare   | B. Pharm./<br>M. Pharm. | Yes / No                           | RU        |
| 3.         | Harshada Sajagane   | B. Pharm./<br>M. Pharm. | Yes / No                           | Figuren   |
| 4.         | Dhanshri Shinde     | B. Pharm./<br>M. Pharm. | Yes / No                           | abind     |
| 5.         | Sonali Yadav        | B. Pharm./<br>M. Pharm. | Yes / No                           | Styular   |