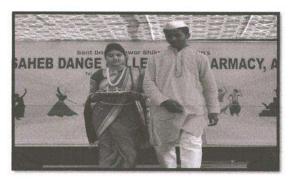

Therefore, you are hereby requested to encourage your students to participate in the event.

21010 Shri. Jameer A. Tamboli Dr. C. S. Magdum Lead College Level Coordinator, B.Pharn Lead Activity Coordinator R.C.P. Kasegaon Sangli Zone OLLEG Please find herewith attached copies of ASHTA 416 30 1. Registration form 2. General rules and regulations Annasaheb Dange College of B. Pharmacy, Ashta. 3. Rules for individual events