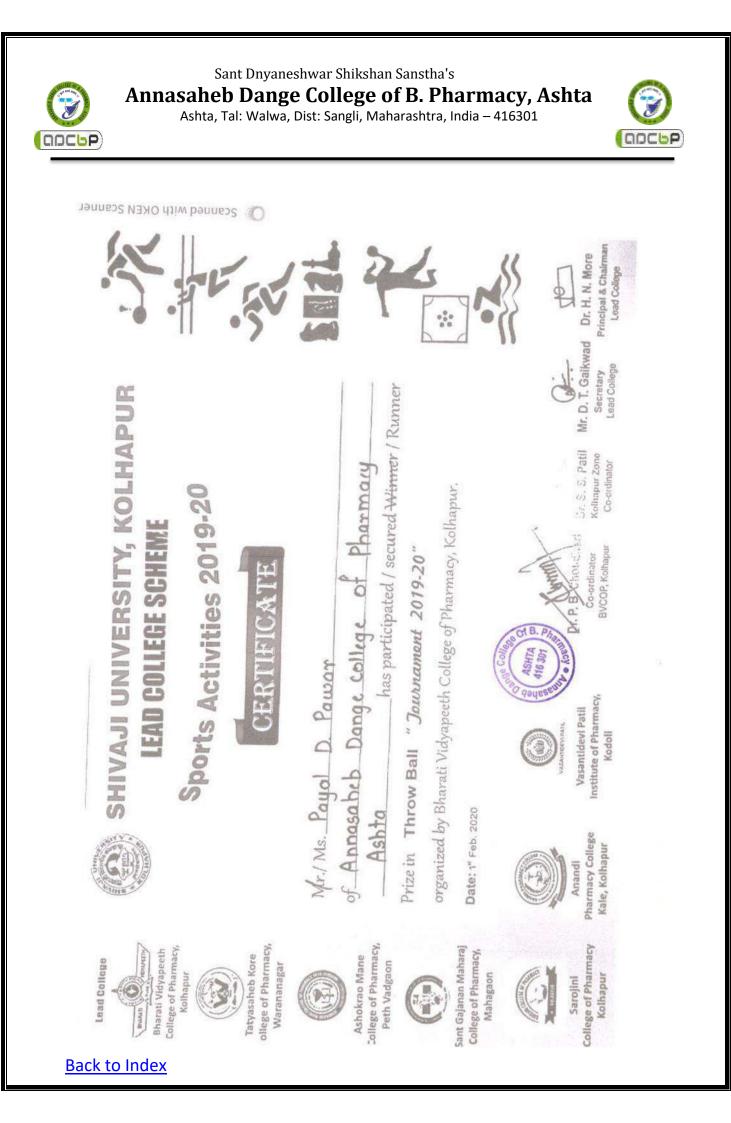

# 2019-2020

| Sr<br>No | Date       | Particular                                   | Page No              |
|----------|------------|----------------------------------------------|----------------------|
|          |            | Circular 73 <sup>rd</sup> Independence Day   |                      |
| 1        | 15-08-2019 | Report                                       | <u>View document</u> |
|          |            | List of Student Participated                 |                      |
|          |            | Circular Photography                         |                      |
| 2        | 19-08-2019 | Report                                       | <u>View document</u> |
|          |            | List of Student Participated                 |                      |
|          |            | Circular Republic Day                        |                      |
| 3        | 26-01-2020 | Report                                       | <u>View document</u> |
|          |            | List of Student Participated                 |                      |
|          |            | Circular Chhatrapati Shivaji Maharaj Jayanti |                      |
| 4        | 19-02-2020 | Report                                       | <u>View document</u> |
|          |            | List of Student Participated                 |                      |
|          |            | Circular Black and white day & Twins day     |                      |
| 5        | 17-02-2020 | Report                                       | View document        |
|          |            | List of Student Participated                 |                      |
|          |            | Circular Western day                         |                      |
| 6        | 18-02-2020 | Report                                       | View document        |
|          |            | List of Student Participated                 |                      |
|          |            | Circular Retro day                           |                      |
| 7        | 20-02-2020 | Report                                       | View document        |
|          |            | List of Student Participated                 |                      |
|          |            | Circular Thematic traditional day            |                      |
| 8        | 21-02-2020 | Report                                       | View document        |
|          |            | List of Student Participated                 |                      |
|          |            | Circular Funny games & A food stall          |                      |
| 9        | 22-02-2020 | Report                                       | View document        |
|          |            | List of Student Participated                 |                      |
| 10       | 22-02-2020 | Pharmakarandak List of Students              | <u>View document</u> |
|          |            | Circular Mehndi Competition                  |                      |
| 11       | 24-02-2020 | Report                                       | View document        |
|          |            | List of Student Participated                 |                      |
|          |            | Circular Rangoli Competition                 |                      |
| 12       | 24-02-2020 | Report                                       | View document        |
|          |            | List of Student Participated                 |                      |
| 13       | 24 02 2020 | Circular Sketch Competition                  | View de gument       |
| 13       | 24-02-2020 | Report                                       | <u>View document</u> |

Annasaheb Dange College of B. Pharmacy, Ashta

Ashta, Tal: Walwa, Dist: Sangli, Maharashtra, India – 416301

|     |            | List of Student Participated                   |                      |
|-----|------------|------------------------------------------------|----------------------|
|     |            | Circular Saree / Feta day                      |                      |
| 14  | 24-02-2020 | Report                                         | <u>View document</u> |
|     |            | List of Student Participated                   |                      |
|     |            | Circular Solo singing                          |                      |
| 15  | 26-02-2020 | Report                                         | <u>View document</u> |
|     |            | List of Student Participated                   |                      |
|     |            | Circular Duet Singing                          | -                    |
| 16  | 26-02-2020 | Report                                         | <u>View document</u> |
|     |            | List of Student Participated                   |                      |
|     |            | Circular Solo dance                            | -                    |
| 17  | 26-02-2020 | Report                                         | <u>View document</u> |
|     |            | List of Student Participated                   |                      |
|     |            | Circular Group dance                           | -                    |
| 18  | 26-02-2020 | Report                                         | <u>View document</u> |
|     |            | List of Student Participated                   |                      |
|     |            | Circular Fashion Show                          |                      |
| 19  | 26-02-2020 | Report                                         | <u>View document</u> |
|     |            | List of Student Participated                   |                      |
|     | 22-11-2019 | Report sports 2019-2020                        |                      |
|     | 22 11 2017 | Circular 2019-2020                             |                      |
| 20  | 17-08-2019 | Participation in interzonal tournments hockey  | View document        |
|     |            |                                                |                      |
| 21  | 30-08-2019 | Participated in zonal tournaments Chess        | View document        |
|     |            |                                                |                      |
| 22  | 06-09-2019 | Participated in zonal tournaments Badminton    | View document        |
| 22  | 20.00.2010 | girls                                          | Triana da anno ant   |
| 23  | 30-09-2019 | Participation in interzonal tournments chess   | <u>View document</u> |
| 24  | 14-10-2019 | Participation in interzonal tournments         | <u>View document</u> |
|     |            | Badminton                                      |                      |
| 25  | 19-10-2019 | Participated in zonal tournaments Table tennis | View document        |
|     |            | Participation in interzonal tournments table   |                      |
| 26  | 22-11-2019 | tennis                                         | <u>View document</u> |
|     |            | Participation in interzonal tournments table   |                      |
| 27  | 22-11-2019 | tennis                                         | View documents       |
|     |            | Participation in west zone inter university    |                      |
| 28  | 25-11-2019 | chess                                          | View documents       |
|     |            |                                                |                      |
| 0.0 | 20.44.2240 | Participated in inter university tournaments   |                      |
| 29  | 30-11-2019 | table tennis                                   | View documents       |
| 30  | 26-12-2019 | Intercollege georte week                       | View documents       |
| 30  | 20-12-2019 | Intercollege sports week                       |                      |

Annasaheb Dange College of B. Pharmacy, Ashta

Ashta, Tal: Walwa, Dist: Sangli, Maharashtra, India – 416301

| 31 | 04-01-2020 | Participation in lead college tournament<br>Carom, chess, badminton, table tennis,<br>volleyball, throw ball, kho-kho. | View documents |
|----|------------|------------------------------------------------------------------------------------------------------------------------|----------------|
| 32 | 14-01-2020 | State level pharma tournament                                                                                          | View documents |
| 33 | 18-01-2020 | Participated in inter university tournaments chess                                                                     | View documents |