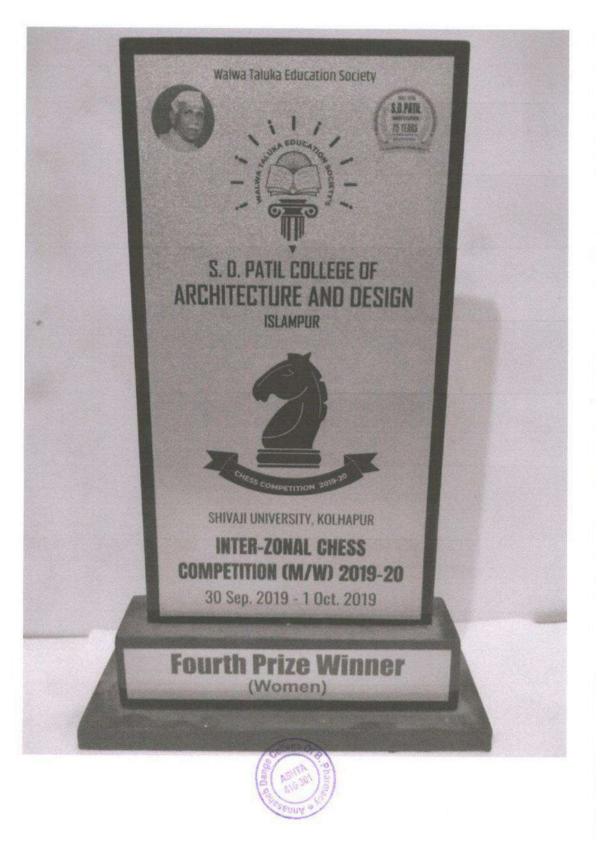

| Sangii<br>Conai spons<br>Council<br>Sofs-20 | Balusadi                                                     |
| Secretary<br>angli Zonal Spects/Geometri-<br>C/o K.N.P.Callego, Walv | 1 2                                         |                                                              |
| C/o K.N.P.Lallege, Walv                                              | A.A.A.A.A.A.A.A.A.A.A.A.A.A.A.A.A.A.A.      | angli Zofari Sport Council-2019-<br>C/orten P.College, Walwa |
|                                                                      | Aghta tig 30, 19                            |                                                              |



Annasaheb Dange College of B. Pharmacy, Ashta

Ashta, Tal: Walwa, Dist: Sangli, Maharashtra, India – 416301







Back to Index

Sant Dnyaneshwar Shikshan Sanstha's

Annasaheb Dange College of B. Pharmacy, Ashta Ashta, Tal: Walwa, Dist: Sangli, Maharashtra, India – 416301



| 47                                                                         |
|----------------------------------------------------------------------------|
| SHIVAJI UNIVERSITY,                                                        |
| KOLHAPUR                                                                   |
| Board of Sports                                                            |
| and Physical Education                                                     |
| Eatd 1962                                                                  |
| Zonal Sports                                                               |
|