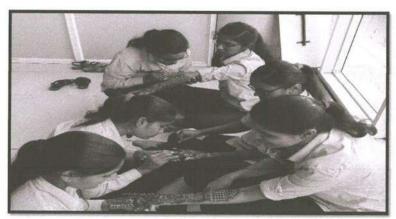

#### WORLD PHOTOGRAPHY DAY

On occasion of world Photography Day 18/08/2021 Photography Competition was arranged. It was the inter college competition were the students for B and D Pharma took part in competition. More than 12 participants took part in this competition. One week before the competition notice and rules for the competition were forwarded on students official WhatsApp group. Class teachers of the respective class took the entries through google form and then the first selection was done on class teacher level then the final 3 winners were selected by the team for Photography Competition.

#### Following are the Photos of Students