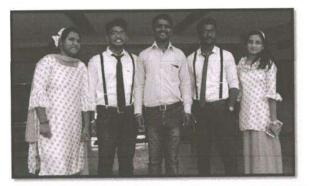

#### 3. Group Dance

| Sr.<br>No. | Name of the Student  | Specialization           | Fully<br>vaccinated<br>(Two doses) | Signature |
|------------|----------------------|--------------------------|------------------------------------|-----------|
| 1.         | Sankalp Bhalekar     | B. Pharm./<br>M. Pharm.  | Yes / No                           | Relating  |
| 2.         | Dhanashree Mali      | B. Pharm./               | Yes / No                           | Anohers   |
| 3.         | Satyajeet Vibhute    | B. Pharm./<br>M. Pharm.  | Yes/No                             | (Amont-3) |
| 4.         | Karan Shedge         | B. Pharm./<br>M. Pharm.  | Yes / No                           | Chelage   |
| 5.         | SakshiGondkar        | B. Pharm./<br>M. Pharm.  | Yes / No                           | Broker    |
| 6.         | Payal Pawar          | B. Pharm./<br>M_Pharm.   | Yes / No                           | Bunne     |
| 7.         | Aaradhana Vayadhande | B. Pharm./<br>-M. Pharm. | Yes / <del>No</del>                | AN        |
| 8.         | Ritesh Kamble        | B. Pharm./<br>M. Pharm.  | Yes / No                           | Roden     |
| 9.         | Shreya Jagtap        | B. Pharm./<br>M. Pharm.  | Yes / No                           | - Tagtap. |
| 10.        | Chaitanya Karpe      | B. Pharm./<br>M. Pharm.  | Yes / No                           | Col       |