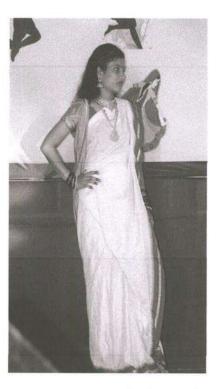

#### 4. Fashion show

| Sr.<br>No. | Name of the Student | Specialization          | Fully<br>vaccinated<br>(Two doses) | Signature |
|------------|---------------------|-------------------------|------------------------------------|-----------|
| 1.         | Priyanka Rajge      | B. Pharm./<br>M. Pharm. | Yes / No                           | Becije    |
| 2.         | Priyanka Shikhare   | B. Pharm./<br>M. Pharm. | Yes / No                           | RU        |
| 3.         | Harshada Sajagane   | B. Pharm./<br>M. Pharm. | Yes / No                           | Figuren   |
| 4.         | Dhanshri Shinde     | B. Pharm./<br>M. Pharm. | Yes / No                           | abind     |
| 5.         | Sonali Yadav        | B. Pharm./<br>M. Pharm. | Yes / No                           | Styular   |