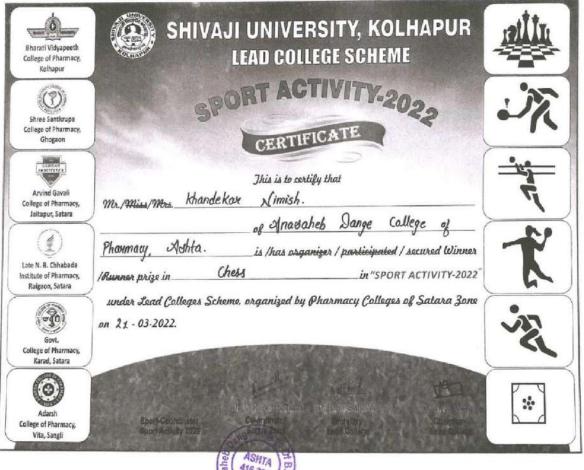

Ashta, Tal: Walwa, Dist: Sangli, Maharashtra, India – 416301

Academic Year 2021-22 Shivaji University Winner in Chess (Boys)

Ashta, Tal: Walwa, Dist: Sangli, Maharashtra, India – 416301