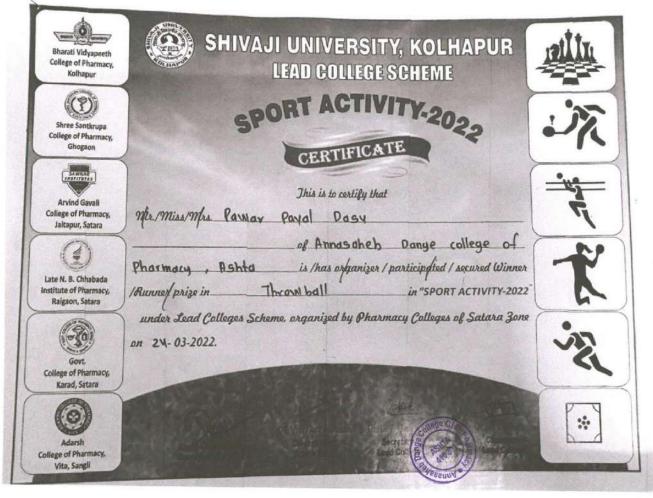

t: Sangli, Maharashtra, India – 416301

### Academic Year 2021-22 Shivaji University Winner in Table Tennis Single (Girls)



ODC6P



Ashta, Tal: Walwa, Dist: Sangli, Maharashtra, India – 416301

### Academic Year 2021-22 Shivaji University Winner in Table Tennis Single (Boys)





Back to Index

Page 10 of 31

ODC6P





Ashta, Tal: Walwa, Dist: Sangli, Maharashtra, India – 416301

### Academic Year 2021-22 Shivaji University Winner in Table Tennis doubles (Girls)







Ashta, Tal: Walwa, Dist: Sangli, Maharashtra, India – 416301

### Academic Year 2021-22 Shivaji University Winner in Table Tennis doubles (Girls)





Back to Index

Page 12 of 31





Ashta, Tal: Walwa, Dist: Sangli, Maharashtra, India – 416301

### Academic Year 2021-22 Shivaji University Winner in Throw Ball (Girls)





#### Sant Dnyaneshwar Sikshan Sanstha's Annasaheb Dange College of B. Pharmacy, Ashta Ashta Tali Walwa Disti Sanali Mahamahtra India 416201



Ashta, Tal: Walwa, Dist: Sangli, Maharashtra, India – 416301



Page 14 of 31





Ashta, Tal: Walwa, Dist: Sangli, Maharashtra, India – 416301

# 2020-21E-copies of award letters and certificates

Page 15 of 31





#### Academic Year 2020-21 AICTE Fit India Challenge Winner



Page 16 of 31

bΡ





Ashta, Tal: Walwa, Dist: Sangli, Maharashtra, India – 416301

### Academic Year 2020-21 AICTE Fit India Challenge Winner





Back to Index

Page 17 of 31





Ashta, Tal: Walwa, Dist: Sangli, Maharashtra, India – 416301

# 2019-20 E-copies of award letters and certificates

Page 18 of 31



Sant Dnyaneshwar Sikshan Sanstha's Annasaheb Dange Colleg