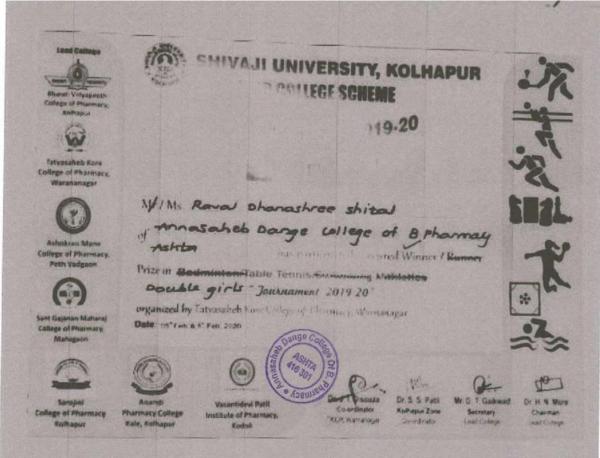

# Academic Year 2019-20

| Sr<br>No. | Name of Student(s) | Level      | Name of Award                                             | Link To E copies of<br>certificate |
|-----------|--------------------|------------|-----------------------------------------------------------|------------------------------------|
| 12.       | Chinmayee C Khot   | University | Shivaji University<br>Fourth Rank in<br>Chess Competition | <u>View Document</u>               |

| Academic Year 2019-20 Shivaji University Winner in Table Tennis (Girls)                                 |                                         |
|---------------------------------------------------------------------------------------------------------|-----------------------------------------|
|                                                                                                         | ġ.                                      |
| SHIVAJI UNIVERSITY,<br>KOLHAPUR                                                                         |                                         |
| Board of Sports<br>and Physical Education                                                               | 4 9 4 9 4 9 4 9 4 9 4 9 4 9 4 9 4 9 4 9 |
| Estd. 1962                                                                                              |                                         |
| Zonal Sports                                                                                            |                                         |
| Certificate                                                                                             |                                         |
| Awarded to ShrilSme Chougula Utkarsha Atmargm - Suni-                                                   | 0                                       |
| of the A.D.C.B.P. Esting.                                                                               | 4.1.4.1                                 |
| being the Winnet in Table Tennis (W)                                                                    |                                         |
| during 2019 - 2020.<br>Secretary<br>Sangli Zonal Spohls Covincil-2019-20<br>C/o K. N. P.College, Walwa. | 医外外骨小外骨小外骨小外骨小外骨小外骨小外骨小外骨小外骨小           |