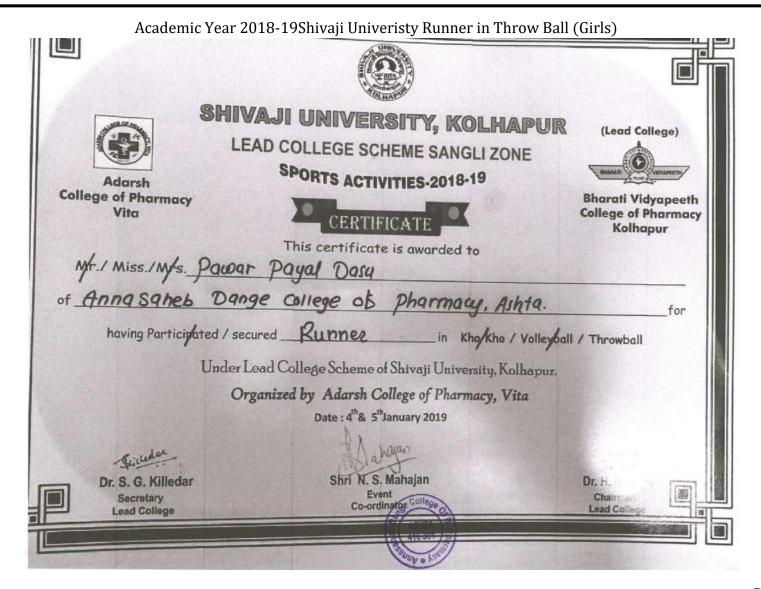

Ashta, Tal: Walwa, Dist: Sangli, Maharashtra, India – 416301

|           | A                                                                                                                                                                                                                                                                 | cademic Yea | r 2018-19                                                          |                                       |
|-----------|-------------------------------------------------------------------------------------------------------------------------------------------------------------------------------------------------------------------------------------------------------------------|-------------|--------------------------------------------------------------------|---------------------------------------|
| Sr<br>No. | Name of Student(s)                                                                                                                                                                                                                                                | Level       | Name of Award                                                      | Link To E<br>copies of<br>certificate |
| 20.       | Yadav Pooja Arvind,<br>Pawar Amruta<br>Sharad,<br>Mali Komal Sunil,<br>Mangave Sayali<br>Shrikant, Wakade<br>Swapanali Dhanajay,<br>Kamble<br>Gitanjali Hanumant,<br>Patil Nishiganda<br>Vishvnath, Patil<br>Nikita Ramesh,<br>Pawar Payal Dasu,<br>Shaikh Afreen | University  | Shivaji Univeristy<br>Runner in Throw<br>Ball (Girls)              | <u>View Document</u>                  |
| 21.       | Dhanashree Raval                                                                                                                                                                                                                                                  | University  | Shivaji University<br>Winner in Table<br>Tennis (Girls)            | <u>View Document</u>                  |
| 22.       | Dhanashree Raval<br>and Mansi Koli                                                                                                                                                                                                                                | University  | Shivaji University<br>Winner in Table<br>Tennis doubles<br>(Girls) | <u>View Document</u>                  |