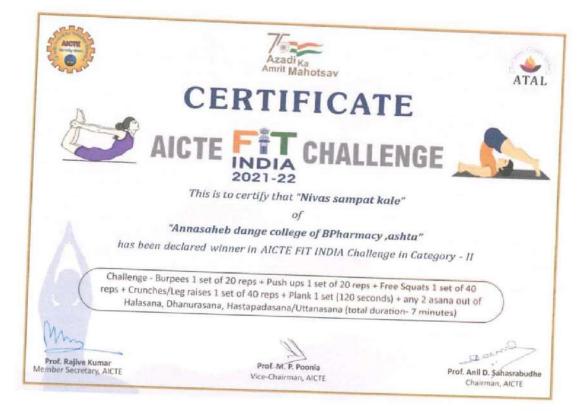

# Academic Year 2020-21

| Sr<br>No. | Name of Student(s)         | Level    | Name of Award                       | Link To E<br>copies of<br>certificate |
|-----------|----------------------------|----------|-------------------------------------|---------------------------------------|
| 10.       | Prathmesh Dilip<br>Kundale | National | AICTE Fit India<br>Challenge Winner | <u>View Document</u>                  |
| 11.       | Nivas Sampat Kale          | National | AICTE Fit India<br>Challenge Winner | <u>View Document</u>                  |

#### Academic Year 2020-21 AICTE Fit India Challenge Winner

Page 16 of 31

bΡ

Ashta, Tal: Walwa, Dist: Sangli, Maharashtra, India – 416301

### Academic Year 2020-21 AICTE Fit India Challenge Winner

Back to Index

Page 17 of 31

Ashta, Tal: Walwa, Dist: Sangli, Maharashtra, India – 416301