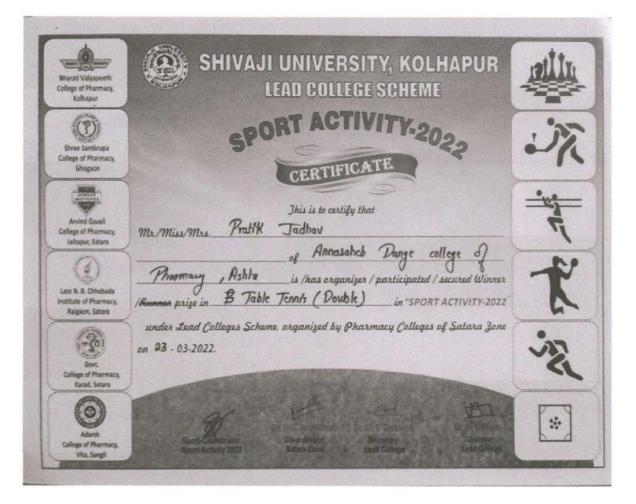

### Academic Year 2021-22 Shivaji University Winner in Table Tennis Single (Boys)

Back to Index

Page 10 of 31

ODC6P

Ashta, Tal: Walwa, Dist: Sangli, Maharashtra, India – 416301