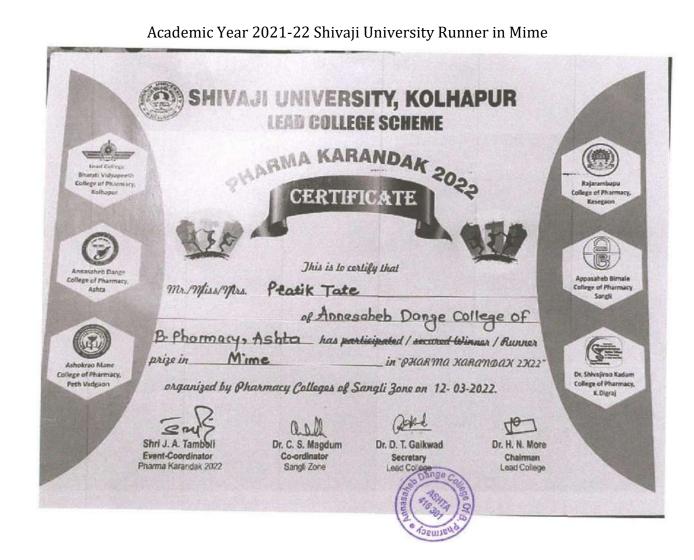

Ashta, Tal: Walwa, Dist: Sangli, Maharashtra, India – 416301

|    |                                                                                                                                                                                                                                                                                    |            | Tennis doubles<br>(Boys)                              |                      |
|----|------------------------------------------------------------------------------------------------------------------------------------------------------------------------------------------------------------------------------------------------------------------------------------|------------|-------------------------------------------------------|----------------------|
| 8. | Pawar Payal Dasu,<br>Yamgar Pratima Dilip,<br>Narwaede Sonika<br>Bhujang, Mone<br>Pragati Ravindba,<br>Vagere Dnyaneshwri<br>Babasaheb,<br>Bhavar Sonali Ashok,<br>Deshmukh Prajakta<br>Dhananjay,<br>Olekar Madhura<br>Bharat, Patil Prajakta<br>Ashok, Nagare Shruti<br>Ratnakar | University | Shivaji University<br>Winner in Throw Ball<br>(Girls) | <u>View Document</u> |
| 9. | Pratik Tate,<br>Prerana Bhosale,<br>Shreya Chavan,<br>Ganesh Sathe,<br>Rushikesh Kandzode,<br>Pritama Yamgar,<br>Shraddha Todkar,<br>Santosh Bhosle,                                                                                                                               | University | Shivaji University<br>Runner in Mime                  | <u>View Document</u> |