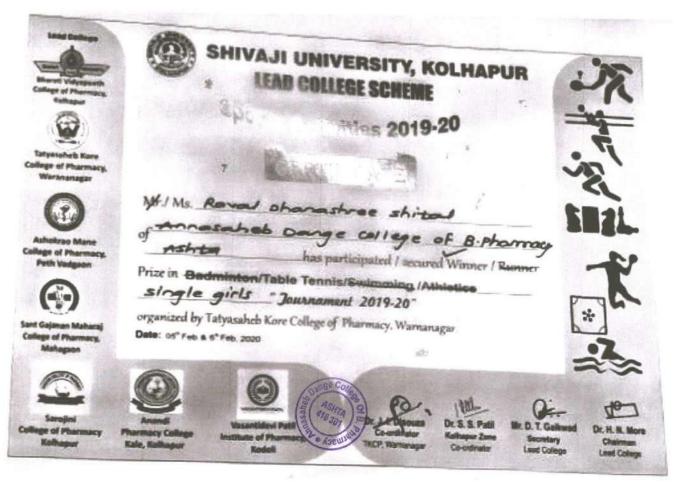

| Academic Year 2019-20 Shivaji University Winner in Table Tennis (Girls)                                 |                                         |
|---------------------------------------------------------------------------------------------------------|-----------------------------------------|
|                                                                                                         | ġ.                                      |
| SHIVAJI UNIVERSITY,<br>KOLHAPUR                                                                         |                                         |
| Board of Sports<br>and Physical Education                                                               | 4 9 4 9 4 9 4 9 4 9 4 9 4 9 4 9 4 9 4 9 |
| Estd. 1962                                                                                              |                                         |
| Zonal Sports                                                                                            |                                         |
| Certificate                                                                                             |                                         |
| Awarded to ShrilSme Chougula Utkarsha Atmargm - Suni-                                                   | 0                                       |
| of the A.D.C.B.P. Esting.                                                                               | 4.1.4.1                                 |
| being the Winnet in Table Tennis (W)                                                                    |                                         |
| during 2019 - 2020.<br>Secretary<br>Sangli Zonal Spohls Covincil-2019-20<br>C/o K. N. P.College, Walwa. | 医外外骨小外骨小外骨小外骨小外骨小外骨小外骨小外骨小外骨小           |