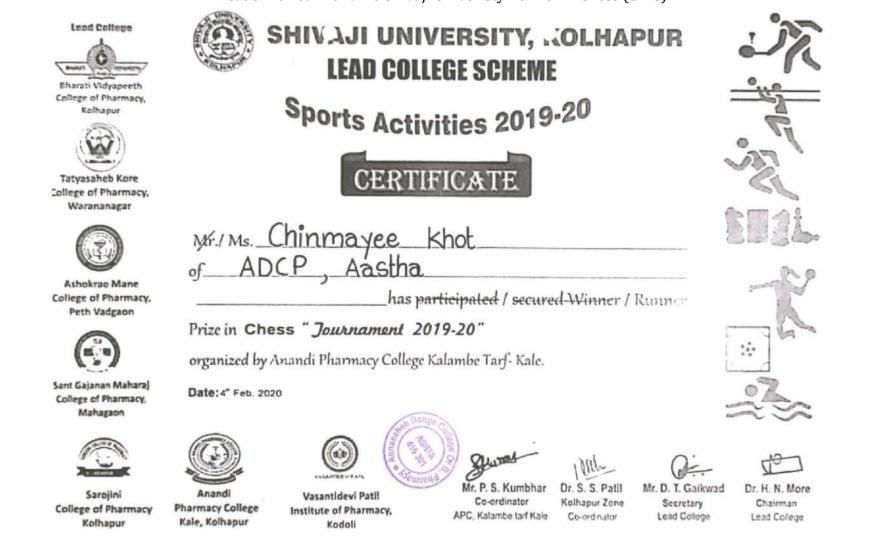

Academic Year 2019-20 Shivaji University Fourth Rank in Chess Competition

1258

# SHIVAJI UNIVERSITY, KOLHAPUR

# **Board of Sports and Physical Education**

Estd. 196

Certificate

This is to certify that Shri/Smt. Khot. Chimmayee Chandrashekhar of the Anmascheb Dange College of B. Pharmacy, Ashto was selected as Membee of the Shivaji University Team which participated in the Inter University Chess. (WS. Tournament | Championship held at Bhofpal in the gear 2013 - 2020

Member Secretary Board of Sports And Physical Education

Board of Sports And Physical Education

Page 19 of 31

Ashta, Tal: Walwa, Dist: Sangli, Maharashtra, India – 416301

Back to Index

Page 20 of 31

Ashta, Tal: Walwa, Dist: Sangli, Maharashtra, India – 416301 Academic Year 2019-20 Shivaji University Sixth Rank in Chess Competition Added in Skrifsmit klock for the first start in clicics completed added in Skrifsmit klock for the first start in clicics completed added in Skrifsmit klock for manage for and rashe khor for a first start in clicics added in Skrifsmit klock for manage for and rashe khor for a first start in clicics added in Skrifsmit klock for manage for and rashe khor for a first start in clicics added in Skrifsmit klock for manage for and rashe khor for a first start in clicics added in Skrifsmit klock for a first start in clicics added in Skrifsmit klock for a first start in clicics added in Skrifsmit klock for a first start in clicics added in Skrifsmit klock for a first start in clicics added in Skrifsmit klock for a first start in clicics added in Skrifsmit klock for a first start in clicics added in Skrifsmit klock for a first start in clicics added in Skrifsmit klock for a first start in clicics added in Skrifsmit klock for a first start in clicics added in Skrifsmit klock for a first start in clicics added in Skrifsmit klock for a first start in clicics added in Skrifsmit klock for a first start in clicics added in Skrifsmit klock for a first start in clicics added in Skrifsmit klock for a first start in clicics added in Skrifsmit klock for a first start in clicics added in Skrifsmit klock for a first start in clicics added in Skrifsmit klock for a first start in clicics added in the start in clicics added in the skriftmit start added in the skriftmi 4430 15 ASHTA 416 301 Scanned with OKEN Scanner