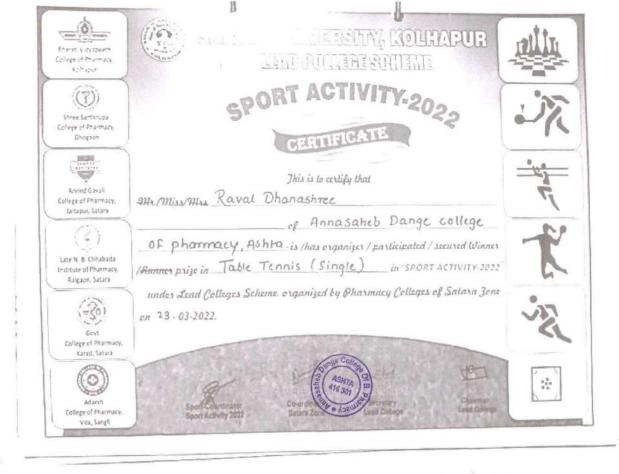

### Academic Year 2021-22 Shivaji University Winner in Table Tennis Single (Girls)

ODC6P

Ashta, Tal: Walwa, Dist: Sangli, Maharashtra, India – 416301