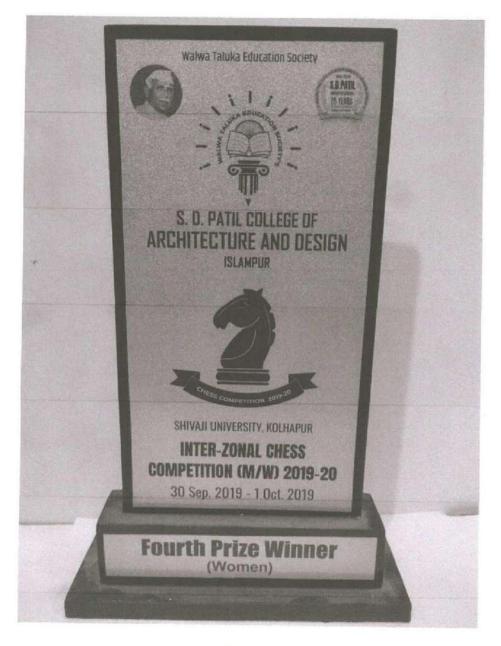

Academic Year 2019-20 Shivaji University Fourth Rank in Chess Competition

1258

# SHIVAJI UNIVERSITY, KOLHAPUR

# **Board of Sports and Physical Education**

Estd. 196

Certificate

This is to certify that Shri/Smt. Khot. Chimmayee Chandrashekhar of the Anmascheb Dange College of B. Pharmacy, Ashto was selected as Membee of the Shivaji University Team which participated in the Inter University Chess. (WS. Tournament | Championship held at Bhofpal in the gear 2013 - 2020

Member Secretary Board of Sports And Physical Education

Board of Sports And Physical Education

Page 19 of 31

Ashta, Tal: Walwa, Dist: Sangli, Maharashtra, India – 416301

Back to Index

Page 20 of 31

Ashta, Tal: Walwa, Dist: Sangli, Maharashtra, India – 416301 Academic Year 2019-20 Shivaji University Sixth Rank in Chess Competition Added in Skrifsmit klock for the first start in clicics completed added in Skrifsmit klock for the first start in clicics completed added in Skrifsmit klock for manage for and rashe khor for a first start in clicics added in Skrifsmit klock for manage for and rashe khor for a first start in clicics added in Skrifsmit klock for manage for and rashe khor for a first start in clicics added in Skrifsmit klock for manage for and rashe khor for a first start in clicics added in Skrifsmit klock for a first start in clicics added in Skrifsmit klock for a first start in clicics added in Skrifsmit klock for a first start in clicics added in Skrifsmit klock for a first start in clicics added in Skrifsmit klock for a first start in clicics added in Skrifsmit klock for a first start in clicics added in Skrifsmit klock for a first start in clicics added in Skrifsmit klock for a first start in clicics added in Skrifsmit klock for a first start in clicics added in Skrifsmit klock for a first start in clicics added in Skrifsmit klock for a first start in clicics added in Skrifsmit klock for a first start in clicics added in Skrifsmit klock for a first start in clicics added in Skrifsmit klock for a first start in clicics added in Skrifsmit klock for a first start in clicics added in Skrifsmit klock for a first start in clicics added in Skrifsmit klock for a first start in clicics added in the start in clicics added in the skriftmit start added in the skriftmi 4430 15 ASHTA 416 301 Scanned with OKEN Scanner