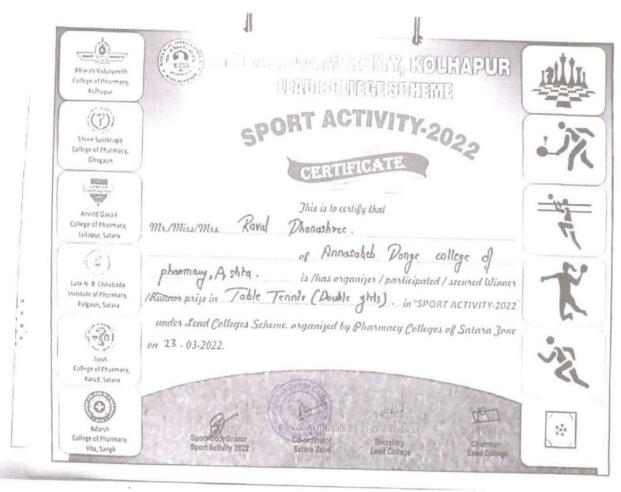

### Academic Year 2021-22 Shivaji University Winner in Table Tennis Single (Girls)

ODC6P

Ashta, Tal: Walwa, Dist: Sangli, Maharashtra, India – 416301

### Academic Year 2021-22 Shivaji University Winner in Table Tennis doubles (Girls)

Ashta, Tal: Walwa, Dist: Sangli, Maharashtra, India – 416301