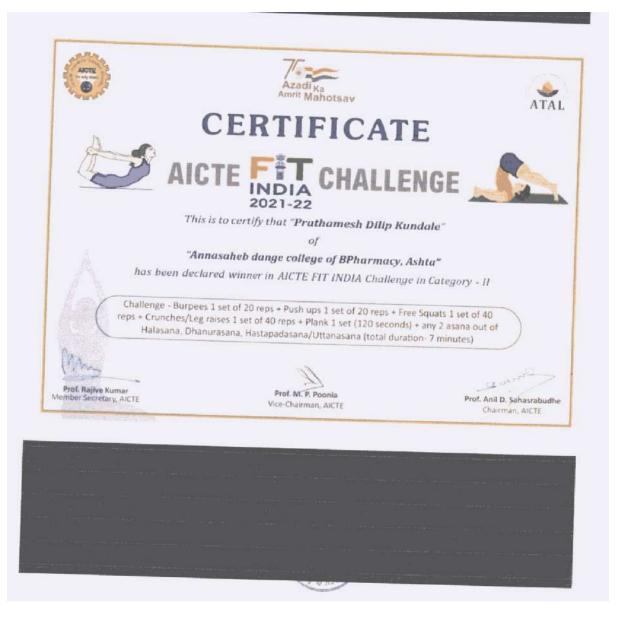

# Academic Year 2020-21

| Sr<br>No. | Name of Student(s)         | Level    | Name of Award                       | Link To E<br>copies of<br>certificate |
|-----------|----------------------------|----------|-------------------------------------|---------------------------------------|
| 10.       | Prathmesh Dilip<br>Kundale | National | AICTE Fit India<br>Challenge Winner | <u>View Document</u>                  |
| 11.       | Nivas Sampat Kale          | National | AICTE Fit India<br>Challenge Winner | <u>View Document</u>                  |