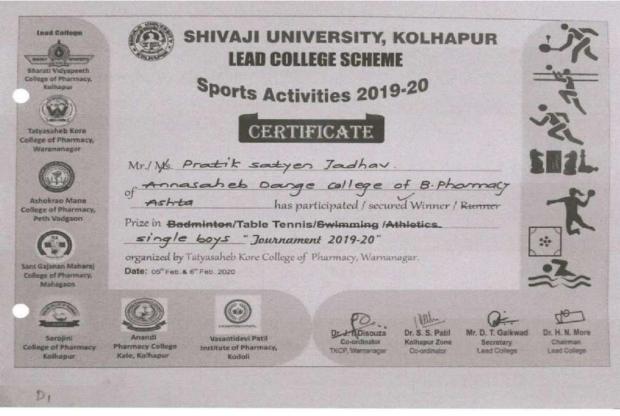

# Academic Year 2019-20

| Sr<br>No. | Name of Student(s) | Level      | Name of Award                                             | Link To E copies of<br>certificate |
|-----------|--------------------|------------|-----------------------------------------------------------|------------------------------------|
| 12.       | Chinmayee C Khot   | University | Shivaji University<br>Fourth Rank in<br>Chess Competition | <u>View Document</u>               |

#### Academic Year 2019-20 Shivaji University Winner in Table Tennis (Boys)