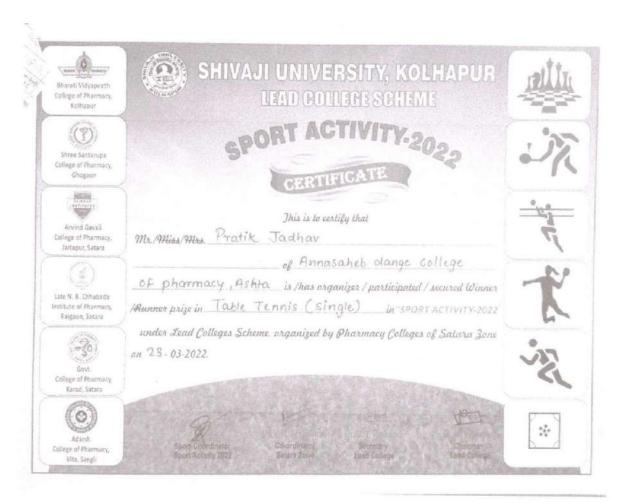

### Academic Year 2021-22 Shivaji University Winner in Table Tennis Single (Boys)

Back to Index

Page 10 of 31

ODC6P

Ashta, Tal: Walwa, Dist: Sangli, Maharashtra, India – 416301