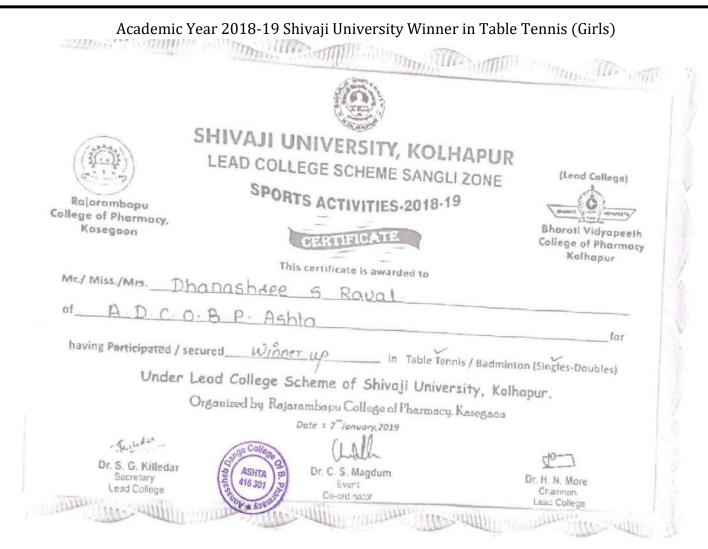

# 2020-21E-copies of award letters and certificates

Page 15 of 31

### Sant Dnyaneshwar Sikshan Sanstha's **Annasaheb Dange College of B. Pharmacy, Ashta** Ashta, Tal: Walwa, Dist: Sangli, Maharashtra, India – 416301

Academic Year 2018-19 Shivaji University Winner in Table Tennis doubles (Girls)

| SI                                  | HIVAJI UNIVERSITY, KOLHAPUR                         |                                |
|-------------------------------------|-----------------------------------------------------|--------------------------------|
| (404)                               | LEAD COLLEGE SCHEME SANGLI ZONE                     | (Lead College)                 |
| (N.3.) 3.29                         | SPORTS ACTIVITIES-2018-19                           |                                |
| Rajarambapu<br>College of Pharmocy, | ATS ACTIVITES 2010                                  | Bharat Vidyapeet               |
| Kasegaan                            | CERTIFICATE                                         | College of Pharmac<br>Kolhopur |
|                                     | This certificate is awarded to                      | (comp)                         |
| Mr./ Miss./MrsDha                   | nashee S Raval                                      |                                |
| ADCO-P                              |                                                     |                                |
| having Perticipated / secure        | ed WIDDAH                                           | for                            |
|                                     | in their reams / pagmin                             | ton (Singles-Doubles)          |
| Under Lea                           | d College Scheme of Shivaji University, Koll        | hapur,                         |
| Ord                                 | anized by Rajarambapu College of Pharmacy, Kasegaon |                                |
| 0.8                                 | 17 - 1 - 2 <sup>(1)</sup>                           |                                |
| 0/8                                 | Date 1 7"January, 2019                              |                                |
| -Jack dan -                         | College Unfully                                     | 10-7                           |