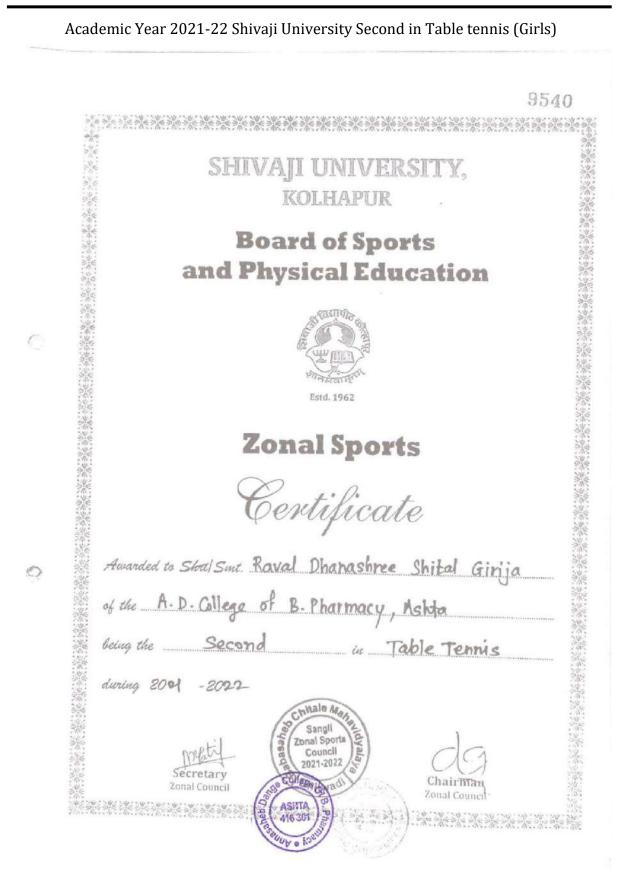

# Academic Year 2021-22

| 1  | Name of Student(s)                                                           | Level      | Name of Award                                                   | Link To E copies<br>of certificate |
|----|------------------------------------------------------------------------------|------------|-----------------------------------------------------------------|------------------------------------|
| 1. | Dhanashree Raval,<br>Utkarsha Chougule                                       | University | Shivaji University<br>Second in Table tennis<br>(Girls)         | <u>View Document</u>               |
| 2. | Pallavi Jadhav,<br>Prajakta Shinde,<br>Vaishnavi Patil,<br>Priyanka Shikhare | University | Shivaji University<br>Third in Badminton<br>(Girls)             | <u>View Document</u>               |
| 3. | Khandekar Nimish                                                             | University | Shivaji University<br>Winner in Chess<br>(Boys)                 | <u>View Document</u>               |
| 4. | Raval Dhanashree                                                             | University | Shivaji University<br>Winner in Table<br>Tennis Single (Girls)  | <u>View Document</u>               |
| 5. | Jadhav Pratik                                                                | University | Shivaji University<br>Winner in Table<br>Tennis Single (Boys)   | <u>View Document</u>               |
| 6. | Raval Dhanashree,<br>Koli Manasi                                             | University | Shivaji University<br>Winner in Table<br>Tennis doubles (Girls) | <u>View Document</u>               |
| 7. | Jadhav Pratik,<br>Bhosale Santosh                                            | University | Shivaji University<br>Winner in Table                           | <u>View Document</u>               |

### Academic Year 2021-22 Shivaji University Winner in Table Tennis Single (Girls)

ODC6P

Ashta, Tal: Walwa, Dist: Sangli, Maharashtra, India – 416301