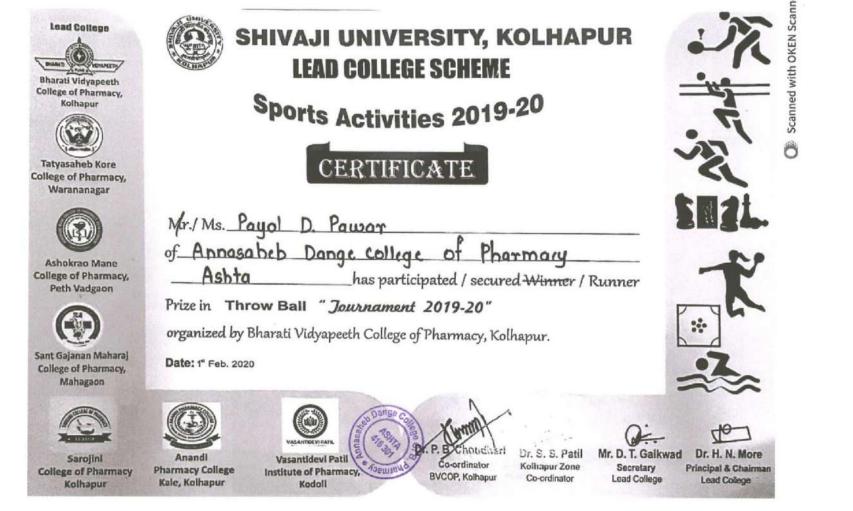

### Academic Year 2021-22 Shivaji University Winner in Throw Ball (Girls)

#### Sant Dnyaneshwar Sikshan Sanstha's Annasaheb Dange College of B. Pharmacy, Ashta Ashta Tali Walwa Disti Sanali Mahamahtra India 416201

Ashta, Tal: Walwa, Dist: Sangli, Maharashtra, India – 416301

Page 14 of 31