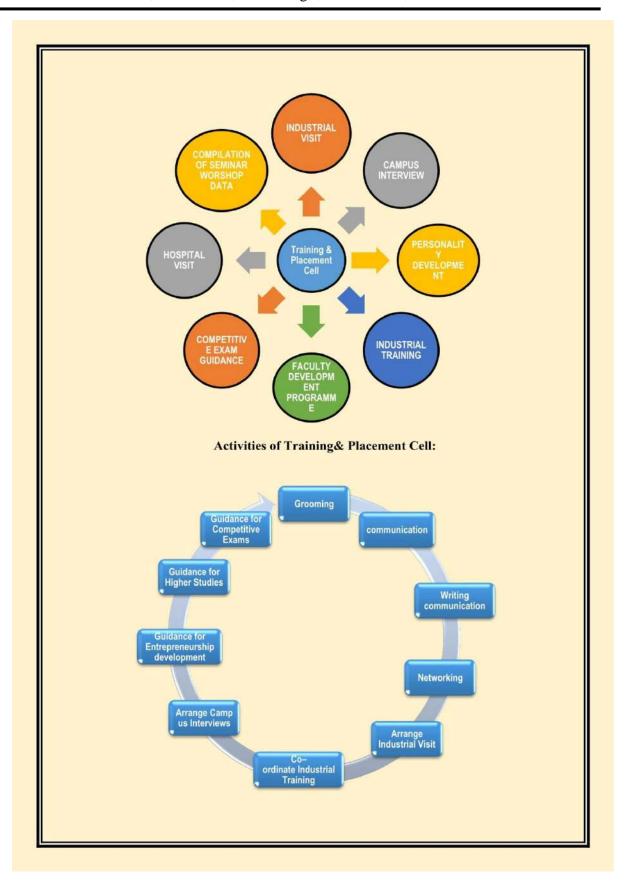

#### **OBJECTIVES**

The T & P Cell aims to conduct and execute different activities for the students and staff with following objectives-

- To bridge the gap in-between University curricular outcomes &the needs of employment market.
- ♣ To organize campus interviews for college students with industries and enterprise houses of repute from throughout India.
- To put together college students to face campus interviews by using arranging education in Aptitude checks, group discussions, making ready for Technical and HR interviews through expert.
- ♣ To develop the excellent gaining knowledge of method the usage of a comprehensive information of enterprise's pleasant practices.
- 4 To sell profession counseling via establishing steering lectures by means of senior company personnel.
- To arrange Industrial/ Professional Tour for students to different Industries to get right exposure and opportunity for training.
- 4 Maintaining regular interplay with the enterprise via Seminars, Guest Lectures, Conferences, Corporate Meets etc.

#### SALIENT FEATURES

- Professional trainers are hired for training students in Aptitude, Group Discussion, Personal Interview Techniques and Resume Writing.
- Company Specific workshops (Mock Placement Sessions) for Final Year Students before the commencement of Campus Recruitment.
- Assistance by Alumni turned Entrepreneurs in Campus Recruitments, Inplant training and Expert Talks.
- Strong Industry-Institute- Interaction.
- Guidance sessions by Placed Students to junior batches on various aspects of selection procedure and dos and don'ts of campus interview process.
- 100%Placement assistance to eligible students.