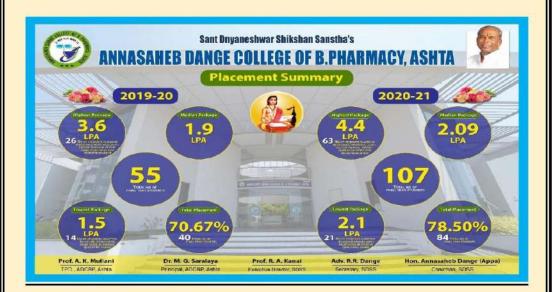

# Placement Summary 2019-20 (First Batch)

| Roll<br>No. | Name of Student                                           | Present Working with<br>Employer Contact Details                                                        | Position                              | Salary<br>Package<br>(Rs. /annum) |
|-------------|-----------------------------------------------------------|---------------------------------------------------------------------------------------------------------|---------------------------------------|-----------------------------------|
| 1.          | Ms. Wakade Swapnali<br>Dhananjay<br>Mob. N0- 9766894177   | Nutan College of Pharmacy,<br>KavatheMahakal Mr. AmolPatil<br>Mobile Number- 9011752217                 | Lecturer                              | 96,000                            |
| 2.          | Ms. Kurle Neha Vijay Mob.<br>N0- 9405285805               | Digamber Medical, Sangli Mr.<br>DigambarJagtap sir Mobile Number-<br>9822855051                         | Pharmacist                            | 120000                            |
| 3.          | Ms. Jatakar Anupama<br>Chandrakant Mob. N0-<br>8605281244 | Lokmanya Medical Research Centre,<br>Chinchwad, Pune                                                    | Research associate-<br>Site Operation | 150000                            |
| 4.          | Mr. Lohar Akshay<br>Anandrao Mob. N0-<br>8308864009       | IT Cube Solution, Pvt, Ltd., Pune<br>Mr. SwapnilDabhole 7387711428                                      | Data Summarisation                    | 150000                            |
| 5.          | Ms. Mangave Sayalee<br>Shrikant Mob, N0-<br>8180087699    | GEBBS health Care Solutions,<br>Mumbai Ms. Swastika Shetty Mob.<br>No. 8425028002                       | Medical Coder                         | 150000                            |
| 6.          | Mr. Chougule Pavankumar<br>Shivaji Mob. N0-<br>8087565653 | TCS Pvt. Ltd, Mumbai Ms, Reena<br>Vaidya Mob. No- 9869045292                                            | Trainee, Medical<br>Coder             | 165000                            |
| 7.          | Ms. Mithari Gayatree<br>Prabhakar Mob. N0-<br>9075358522  | TCS Pvt. Ltd, Mumbai Reena<br>Vaidya Mob. No- 9869045292                                                | Trainee, Medical<br>Coder             | 165000                            |
| 8.          | Ms. Nalavade Komal<br>Gajanan Mob. N0-<br>8483934738      | TCS Pvt. Ltd, Mumbai Ms.<br>ShitalChavan 9819618792                                                     | Trainee, Medical<br>Coder             | 165000                            |
| 9.          | Mr. Powar Patil<br>DhanajiBaburao Mob. N0-<br>8483934738  | TCS Pvt. Ltd, Mumbai Reena<br>Vaidya Mob. No- 9869045292                                                | Trainee, Medical<br>Coder             | 165000                            |
| 10.         | Ms. Kore Pranali Murlidhar<br>Mob. N0- 9765467589         | 3 GEN Consulting Pvt. Ltd., Pune<br>Mr. KovindWankhede Mob No-<br>9420644873                            | Trainee, Medical<br>Coder             | 182000                            |
| 11.         | Ms. Bisale Dipali Akaram<br>Mob No- 7057375173            | Episource Pvt. Ltd, Mumbai. Ms.<br>PrajaktaKambale- 2268614300/<br>7506580360                           | Medical Coder                         | 204,000                           |
| 12.         | Mr. Choudhari Zuber<br>Ayyub Mob. N0-<br>7775924375       | Cognizant Technology Solutions<br>India Private Limited, Mumbai. Mr.<br>Arpit Kumar Mob. No- 8077801003 | Trainee - Junior Data<br>Analyst,     | 204,000                           |
| 13.         | Ms. Kamble Reshma<br>Sanjay Mob. N0-<br>9665170178        | Episource Pvt. Ltd, Mumbai. Ms.<br>PrajaktaKambale- 2268614300/<br>7506580360                           | Medical Coder                         | 204,000                           |
| 14.         | Ms. More Jyoti Baburao<br>Mob. N0- 9130879212             | Episource Pvt. Ltd, Mumbai. Ms.<br>PrajaktaKambale- 2268614300/<br>7506580360                           | Medical Coder                         | 204,000                           |
| 15.         | Ms. Mullani Ashiya<br>Balasaheb Mob. N0-<br>8624983193    | Episource Pvt. Ltd, Mumbai. Ms<br>PrajaktaKambale- 22686143006<br>7506580360                            | Medical Coder                         | 204,000                           |
| 16.         | Mr. Shinde Akshay<br>Chandrakant Mob. N0-                 | Cipla Ltd in Verna, Goa, Mr. Asim Koch, Mob. No 7972853790                                              | Production                            | 204,000                           |

# Annasaheb Dange College of B. Pharmacy, Ashta Ashta, Tal: Walwa, Dist: Sangli, Maharashtra, India – 416301

|     | 8329272998                                                   | 31.                                                                                                   | Department                             |         |
|-----|--------------------------------------------------------------|-------------------------------------------------------------------------------------------------------|----------------------------------------|---------|
| 17. | Ms. Yadav Pooja Arvind<br>Mob. N0-9156902118                 | Cognizant Technology Solutions<br>India Private Limited, Pune. Mr.<br>Arpit Kumar Mob. No- 8077801003 | Trainee - Junior Data<br>Analyst       | 204,000 |
| 18. | Ms. Jadhav Komal<br>Chandrakant Mob. N0-<br>9075462310       | Reliance Retail India, Kolhapur Mr.<br>YuvrajKhaire Mobile Number<br>8698897159                       | Pharmacist                             | 206000  |
| 19. | Mr. Suryawanshi<br>Abhinandan Sadashiv Mob.<br>N0-8999614492 | Glenmark Pvt. Ltd., Verna, Goa, Mr.<br>SushantMandrekar, Mob. No.<br>8888884745                       | Production Officer                     | 227,592 |
| 20. | Ms. Patil Samruddhi Pratap<br>Mob. N0-7972285884             | Omega healthcare management<br>services pvt. Ltd, Bengaluru. Ms.<br>Sahina Sultana- 9535809605        | Medical Coder                          | 227,592 |
| 21. | Mr. Pujari Ashutosh<br>Babaso Mob. N0-<br>8177859909         | Central Post, Goa                                                                                     | DakSevak, Panaji,<br>Goa               | 240,000 |
| 22. | Mr. Suraj Patil<br>Mob. N0-8805459905                        | Serum Institute of India Pvt. Ltd.,<br>Pune, Mr. Chinmay Kulkarni, Mob.<br>No 9404536360              | Trainee Officer, Production Department | 310440  |
| 23. | Mr. Kumbhar Vijay<br>Krushnat Mob. N0-<br>7798998592         | Zydus Healthcare Ltd. Satara, Mr.<br>ShripalsinghJhala, Mob. No<br>9974051304                         | Marketing<br>Representative            | 330000  |
| 24. | Ms. Patil Amruta Mob. N0-<br>9119437610                      | 3 GEN Consulting Pvt. Ltd., Pune<br>Mr. KovindWankhede Mob No-<br>9420644873                          | Trainee, Medical<br>Coder              | 360000  |
| 25. | Ms. Patil Nishigandha<br>Vishwanath Mob. N0-<br>8080304463   | Omega healthcare management<br>services pvt. Ltd, Bengaluru. Ms.<br>Sahina Sultana- 9535809605        | Medical Coder                          | 452076  |