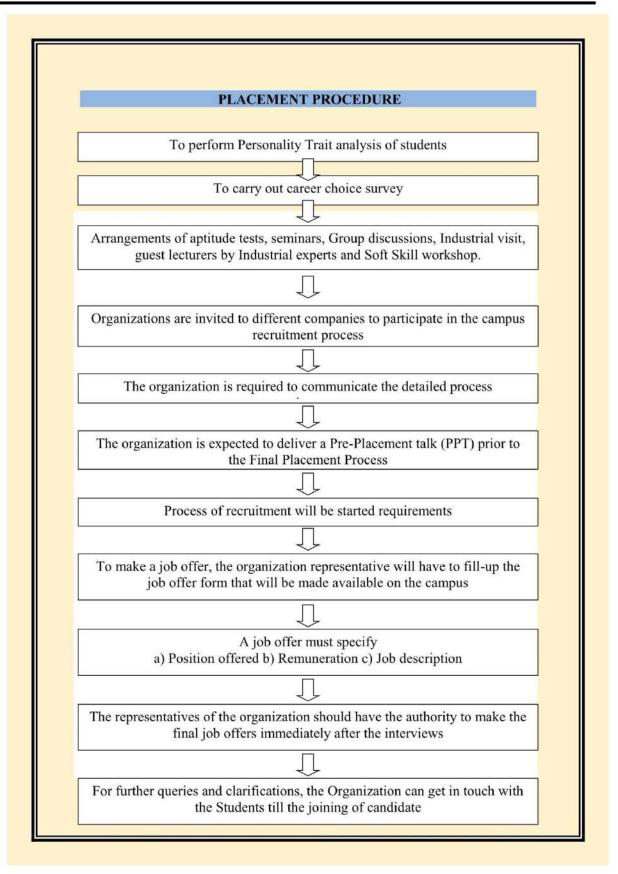

#### ELIGIBILITY&REGISTRATION

- All the Final year students who are passing out from the Institute and are seeking employment should register for campus placements with their respective Training and Placement Officer (TPO). Placement Registration is for ONE ACADEMIC YEARONLY.
- Registration of students interested to seek job opportunities in industry is done during the month of August.
- An active team comprising of Faculty and Student placement coordinators is form during the beginning of the session.
- 4. Students are advised to read the Announcements made through notices put up on Notice boards, WhatsApp Group and Emails about the Campus Recruitment process. They should go through the company website and must inform TPO if they are not interested to appear for the same.
- Students shall prepare their Resume under the supervision of the TPO, highlighting their achievements, Inplant training, Extra Curricular and Co-curricular activities besides their academic aurels.
- 6. Students should positively attend various Training Programs/ Placement Readiness Enhancement Programmes that would be organized by the Institute from time to time, as all these sessions are designed and tailored to improve the performance of students in the Recruitment Processes. Undergoing these Training Programs seriously and sincerely and following the various tips and guide lines given by experts, will undoubtedly improve the performance in the highly competitive selection process.

#### PRE-PLACEMENTTALKS

- Students are informed about the Pre-Placement Talks (PPT) by the respective company visiting for Campus Recruitment through Notices displayed on Notice Boards, Whats App groups and Emails.
- Students registered for seeking employment through Training and Placement Cell attends the Pre-Placement Talks(PPT)without fail.
- Attendance is taken and only those students who have attended PPT are allowed to sit for the rest of recruitment process of the said company.
- Students clarify queries/doubts if any related to package, job profile, place of work, bond details etc with the HR officials of the Company during Pre-Placement Talks (PPT)

#### PLACEMENTPROCESS

- It is the responsibility of the student to check Announcements /Notices /updated information /shortlisted names etc. displayed on the notice boards of Placement Office. Students are expected to be on time as per the announcements.
- 2. Failure to read the notice board / emails/ WhatsApp Messages is not accepted as an

# Annasaheb Dange College of B. Pharmacy, Ashta

Ashta, Tal: Walwa, Dist: Sangli, Maharashtra, India – 416301

excuse for not participating in the Recruitment process.

- Students not meeting the eligibility criteria as informed by the company are not allowed to participate for the same.
- Students should be dressed in College Uniform/ Formals along with the ID Card for the Campus Recruitment Process and should carry a folder comprising of:
- Students should collect all the required information regarding the Recruiting Companies, from our web-sites/ blogs etc. and shall also have thorough preparation about the selection process of the company before attending any Recruitment Process.
- Students shall be present at the venue at least 30 minutes prior to the scheduled time of starting of the Recruitment Process. Late entry will not have allowed for any reason.
- 7. In case a student wishes to attend any 'Off Campus' Recruitment Process, he/ she shall take prior permission of the Placement Cell. In the event of selection, the student shall inform Placement Cell immediately (max. within two working days) and submit a copy of the Offer / Appointment letter.

#### DISCIPLINE& PUNCTUALITY:

- Students shall maintain utmost discipline and decorum through-out all the Recruitment Process
- Students will not be permitted to appear for the Campus Recruitment Process if they are found to be report in gate.
- 3. Students should maintain discipline and show ethical & decent behavior in every action they make during the placement process. Any student found violating the protocol set by the company or defaming the Institute's name would be debarred from the placements for the rest of the academic year and it could lead to strict disciplinary action by the Institute.
- Students found cheating or misbehaving in the selection process (PPT/Test/GD/Interview) will be disqualified from the placements for the rest of the academic year.

#### JOBOFFERS:

We follow the policy of "ONE STUDENT ONE OFFER" i.e once the student is placed in a company, he/ she is not permitted to appear for the next placement drives scheduled.

#### OFFERLETTERS:

Offers received from companies is submitted & collected from T & P Cell. The responsibility of going through the offer letter and taking further actions such as signing and accepting and sending it back to the Company lies entirely on the student. In case offers are received directly by the student from the company, the same is intimated to the TPO.

Note: For all matters not covered by the above stated, the Management of the Institute will use its own discretion to take appropriate decisions from time to time and case to case regarding the Placement Policy for Students of ADCBP, Ashta.