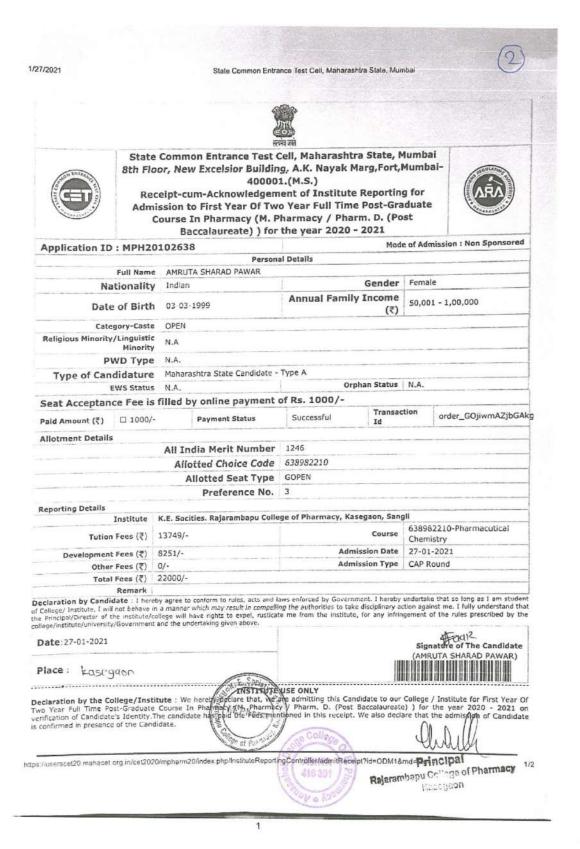

#### **DVV QUERIES**

- 1. Authenticated consolidated list of students placed along with placement details such as name of the company, compensation, etc year wise.
- 2. Provide the consolidated list of students who have joined for higher education in prescribed format for all the years in the assessment period.
- 3. Provide the documents relating to placement cell such as brochures, tie-ups.
- 4. Proofs like, admission letters or identity cards or higher degree certificates progressing to higher education of following students:
  - 1. Shinde Prajakta
  - 2. Pawar Amruta
  - 3. Patil Nishigandha Vishwanath
  - 4. Kumbhar Vijay Krushna
  - 5. Patil Prathamesh Bhagawan
- 5. Kindly provide the consolidated list of outgoing students year wise during the last five years.