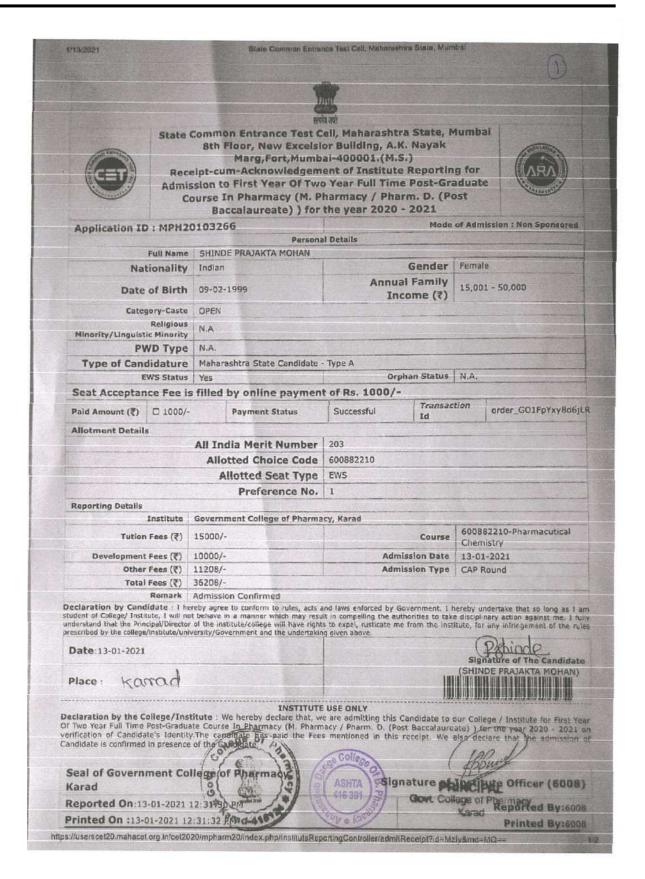

#### **DVV QUERIES**

- 1. Authenticated consolidated list of students placed along with placement details such as name of the company, compensation, etc year wise.
- 2. Provide the consolidated list of students who have joined for higher education in prescribed format for all the years in the assessment period.
- 3. Provide the documents relating to placement cell such as brochures, tie-ups.
- 4. Proofs like, admission letters or identity cards or higher degree certificates progressing to higher education of following students:
  - 1. Shinde Prajakta
  - 2. Pawar Amruta
  - 3. Patil Nishigandha Vishwanath
  - 4. Kumbhar Vijay Krushna
  - 5. Patil Prathamesh Bhagawan
- 5. Kindly provide the consolidated list of outgoing students year wise during the last five years.