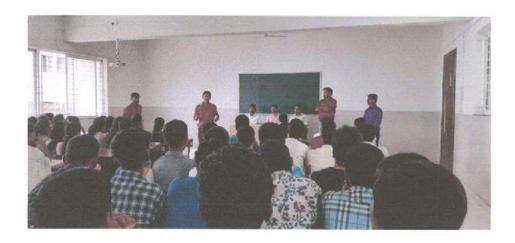

#### NOTICE

All students of B. Pharm are informed that a guest lecture of Ms. Shubhangi Savale (M. Pharm First Year at ICT Mumbai) on the topic "Tips and Tricks to Crack GPAT" has been scheduled on Saturday, 26<sup>th</sup> March 2022 at 12.05 pm. You all are hereby requested to attend the webinar.

## Sant Dnyaneshwar Shikshan Sanstha's Annasaheb Dange College of B. Pharmacy, Ashta

Alumini Guest Lecture

> GPAT 21 AIR 85

Saturday, 26/03/2022 Time: 12.05pm

Ms. Shubhangi Savale
M. Pharm (1st Year) at
ICT, Mumbai

Tips and tricks to crack GPAT

What You Will Learn:
How to prepare for GPAT
Tricks for remembering
Tips for getting maximum score

Regards

Prof. Dr. M. G. Saralaya

Principal ADCBP

Mr. S. M. Honmane

Co-ordinator

#### Sant Dnyaneshwar Shikshan Sanstha's Annasaheb Dange College of B.Pharmacy, Ashta

Guest lecture of Ms. Shubhangi Savale (M. Pharm Fist Year at ICT Mumbai) on the topic "Tips and Tricks to Crack GPAT" has been scheduled on Saturday, 26<sup>th</sup> March 2022