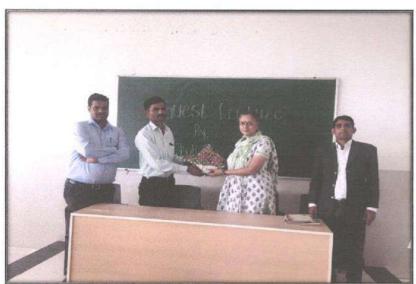

#### **Appreciation Letter**

Dear Madam,

We are very much thankful to you for accepting our invitation as a Resource Person and delivering an informative talk on "Tips and Tricks to Crack GPAT" organized by Annasaheb Dange College of B Pharmacy, Ashta on Saturday, 26th March 2022. We expect similar type of support in future also.

#### LETTER OF APPRECIATION

Dear Sir,

On behalf of Management and Annasaheb Dange College of Pharmacy-Family, I express my paramount gratitude to you for accepting our invitation as resource person for guest lecture on and delivering an informative talk on "A step towards success...in GPAT and NIPER" Monday, 13th Dec 2021. It was a thoroughly enlightening and informative session for our UG students. All the attendees have appreciated and will be get benefited from your session.