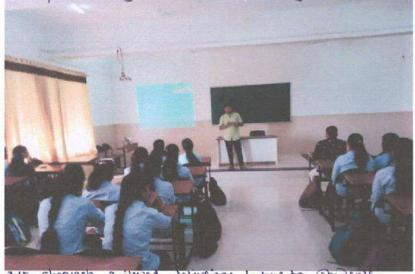

#### NOTICE

All students of B. Pharm are informed that a guest lecture of Ms. Shubhangi Savale (M. Pharm First Year at ICT Mumbai) on the topic "Tips and Tricks to Crack GPAT" has been scheduled on Saturday, 26<sup>th</sup> March 2022 at 12.05 pm. You all are hereby requested to attend the webinar.

#### Sant Dnyaneshwar Shikshan Sanstha's Annasaheb Dange College of B.Pharmacy, Ashta

Guest lecture of Ms. Shubhangi Savale (M. Pharm Fist Year at ICT Mumbai) on the topic "Tips and Tricks to Crack GPAT" has been scheduled on Saturday, 26<sup>th</sup> March 2022