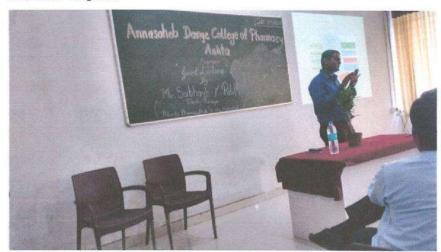

#### Sant Dnyaneshwar Shikshan Sanstha's Annasaheb Dange College of B.Pharmacy, Ashta

Tal.-Walwa, Dist.-Sangli, Maharashtra, India 416 301

Guest lecture conducted on topic "A step towards success....in GPAT and NIPER" Monday, 13th Dec. 2021 at 1.00pm. By Dr. Umang Shah, Gujarat.

#### Sant Dnyaneshwar Shikshan Sanstha's Annasaheb Dange College of B.Pharmacy, Ashta

Tal.-Walwa, Dist.-Sangli, Maharashtra, India 416 301

Guest lecture conducted on topic "A step towards success---incapat and NIPER" monday, 13th Dec. 2021 at 1:00pm.

## Sant Dnyaneshwar Shikshan Sanstha's Annasaheb Dange College of B.Pharmacy, Ashta

Tal.-Walwa, Dist.-Sangli, Maharashtra, India 416 301

Chest lecture conducted on topic "A step towards success ... in GPAT and NIPER" monday, 13th Dec. 2021 at 1: DOVM: GO COILED BY. Dr. Umang Shah Gujrat.