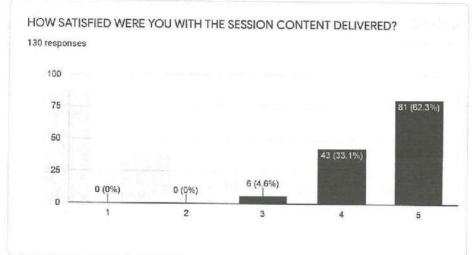

#### Sant Dnyaneshwar Shikshan Sanstha's Annasaheb Dange College of B.Pharmacy, Ashta

Tal.-Walwa, Dist.-Sangli, Maharashtra, India 416 301

Guest lecture conducted on topic "A step towards success....in GPAT and NIPER" Monday, 13th Dec. 2021 at 1.00pm. By Dr. Umang Shah, Gujarat.

#### LETTER OF APPRECIATION

Dear Sir,

On behalf of Management and Annasaheb Dange College of Pharmacy-Family, I express my paramount gratitude to you for accepting our invitation as resource person for guest lecture on and delivering an informative talk on "A step towards success...in GPAT and NIPER" Monday, 13th Dec 2021. It was a thoroughly enlightening and informative session for our UG students. All the attendees have appreciated and will be get benefited from your session.