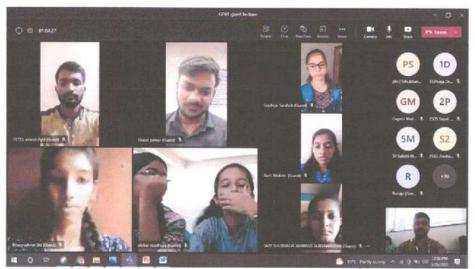

#### Sant Dnyaneshwar Shikshan Sanstha's Annasaheb Dange College of B.Pharmacy, Ashta

Tal.-Walwa, Dist.-Sangli, Maharashtra, India 416 301

Guest lecture conducted on topic "A step towards success....in GPAT and NIPER" Monday, 13th Dec. 2021 at 1.00pm. By Dr. Umang Shah, Gujarat.

#### Sant Dnyaneshwar Shikshan Sanstha's Annasaheb Dange College of B.Pharmacy, Ashta

Tal.-Walwa, Dist.-Sangli, Maharashtra, India 416 301

Guest lecture conducted on topic "A step towards success---incapat and NIPER" monday, 13th Dec. 2021 at 1:00pm.