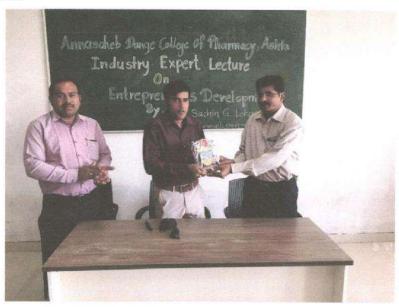

## Sant Dnyaneshwar Shikshan Sanstha's Annasaheb Dange College of B. Pharmacy, Ashta

Alumini Guest Lecture

> GPAT 21 AIR 85

Saturday, 26/03/2022 Time: 12.05pm

Ms. Shubhangi Savale
M. Pharm (1st Year) at
ICT, Mumbai

Tips and tricks to crack GPAT

What You Will Learn:
How to prepare for GPAT
Tricks for remembering
Tips for getting maximum score

Regards

Prof. Dr. M. G. Saralaya

Principal ADCBP

Mr. S. M. Honmane

Co-ordinator