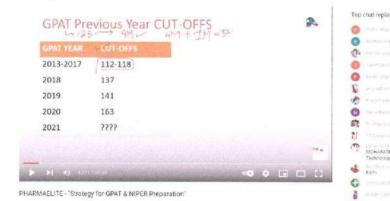

#### Sant Dnyaneshwar Shikshan Sanstha's Annasaheb Dange College of B.Pharmacy, Ashta

Tal.-Walwa, Dist.-Sangli, Maharashtra, India 416 301

Guest lecture conducted on topic "A step towards success....in GPAT and NIPER" Monday, 13th Dec. 2021 at 1.00pm. By Dr. Umang Shah, Gujarat.