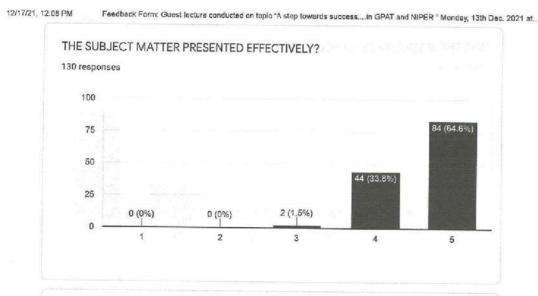

#### Sant Dnyaneshwar Shikshan Sanstha's Annasaheb Dange College of B.Pharmacy, Ashta

Tal.-Walwa, Dist.-Sangli, Maharashtra, India 416 301

Guest lecture conducted on topic "A step towards success....in GPAT and NIPER" Monday, 13th Dec. 2021 at 1.00pm. By Dr. Umang Shah, Gujarat.

#### LETTER OF APPRECIATION

Dear Sir,

On behalf of Management and Annasaheb Dange College of Pharmacy-Family, I express my paramount gratitude to you for accepting our invitation as resource person for guest lecture on and delivering an informative talk on "A step towards success...in GPAT and NIPER" Monday, 13th Dec 2021. It was a thoroughly enlightening and informative session for our UG students. All the attendees have appreciated and will be get benefited from your session.