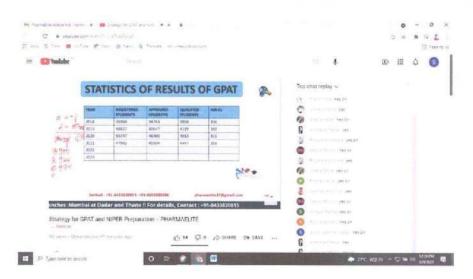

#### Sant Dnyaneshwar Shikshan Sanstha's Annasaheb Dange College of B.Pharmacy, Ashta

Tal.-Walwa, Dist.-Sangli, Maharashtra, India 416 301

Guest lecture conducted on topic "A step towards success....in GPAT and NIPER" Monday, 13th Dec. 2021 at 1.00pm. By Dr. Umang Shah, Gujarat.

## Annasaheb Dange College of B. Pharmacy, Ashta

Ashta, Tal: Walwa, Dist: Sangli, Maharashtra, India – 416301

#### Sant Dnyaneshwar Shikshan Sanstha's Annasaheb Dange College of B.Pharmacy, Ashta

Tal.-Walwa, Dist.-Sangli, Maharashtra, India 416 301

Guest lecture conducted on topic "A step towards success---incapat and NIPER" monday, 13th Dec. 2021 at 1:00pm.

by Dr. Umang shah. Grigraf.

ASHTA 416 301