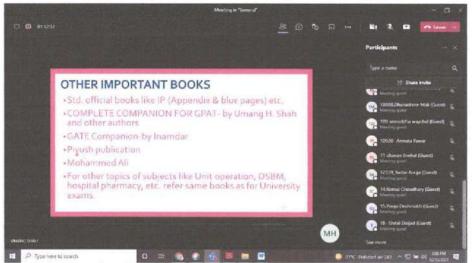

Tips and tricks to crack GPAT

What You Will Learn:
How to prepare for GPAT
Tricks for remembering
Tips for getting maximum score

Regards

Prof. Dr. M. G. Saralaya

Principal ADCBP

Mr. S. M. Honmane

Co-ordinator