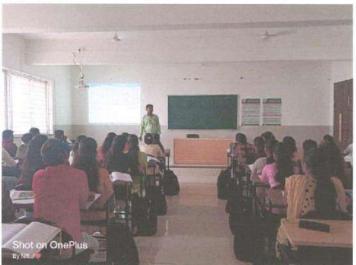

#### Sant Dnyaneshwar Shikshan Sanstha's Annasaheb Dange College of B.Pharmacy, Ashta

Guest lecture of Ms. Shubhangi Savale (M. Pharm Fist Year at ICT Mumbai) on the topic "Tips and Tricks to Crack GPAT" has been scheduled on Saturday, 26<sup>th</sup> March 2022

#### Sant Dnyaneshwar Shikshan Sanstha's Annasaheb Dange College of B.Pharmacy, Ashta

Tal.-Walwa, Dist.-Sangli, Maharashtra, India 416 301

Guest lecture of Ms. Shubhargi Savale (M.Pharm. I, ICI mumber). on topic "Tips and Tricks to Crock GPAT" conducted on 26th morth 22.