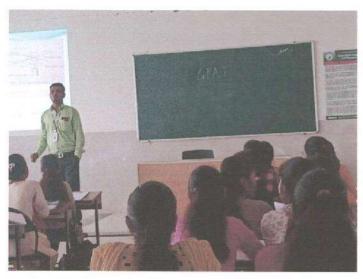

#### Sant Dnyaneshwar Shikshan Sanstha's Annasaheb Dange College of B.Pharmacy, Ashta

Guest lecture of Ms. Shubhangi Savale (M. Pharm Fist Year at ICT Mumbai) on the topic "Tips and Tricks to Crack GPAT" has been scheduled on Saturday, 26<sup>th</sup> March 2022

#### Sant Dnyaneshwar Shikshan Sanstha's Annasaheb Dange College of B.Pharmacy, Ashta

Tal.-Walwa, Dist.-Sangli, Maharashtra, India 416 301

Guest lecture of Ms. Shubhargi Savale (M.Pharm. I, ICI mumber). on topic "Tips and Tricks to Crock GPAT" conducted on 26th morth 22.