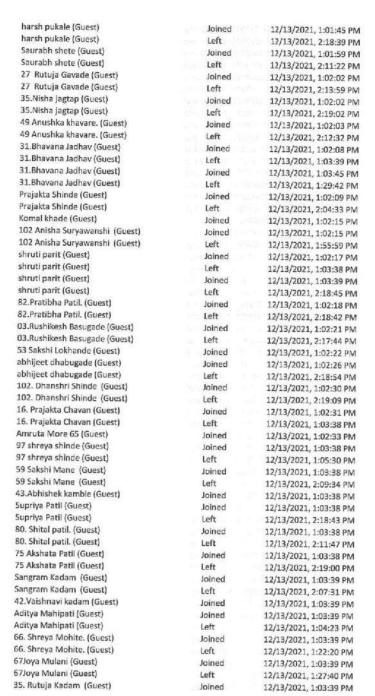

#### Sant Dnyaneshwar Shikshan Sanstha's Annasaheb Dange College of B.Pharmacy, Ashta

Tal.-Walwa, Dist.-Sangli, Maharashtra, India 416 301

Guest lecture conducted on topic "A step towards success....in GPAT and NIPER" Monday, 13th Dec. 2021 at 1.00pm. By Dr. Umang Shah, Gujarat.

## Annasaheb Dange College of B. Pharmacy, Ashta

Ashta, Tal: Walwa, Dist: Sangli, Maharashtra, India – 416301

#### Sant Dnyaneshwar Shikshan Sanstha's Annasaheb Dange College of B.Pharmacy, Ashta

Tal.-Walwa, Dist.-Sangli, Maharashtra, India 416 301

Guest lecture conducted on topic "A step towards success---incapat and NIPER" monday, 13th Dec. 2021 at 1:00pm.

by Dr. Umang shah. Grigraf.

ASHTA 416 301

## Sant Dnyaneshwar Shikshan Sanstha's Annasaheb Dange College of B.Pharmacy, Ashta

Tal.-Walwa, Dist.-Sangli, Maharashtra, India 416 301

Chest lecture conducted on topic "A step towards success ... in GPAT and NIPER" monday, 13th Dec. 2021 at 1: DOVM: GO COILED BY. Dr. Umang Shah Gujrat.