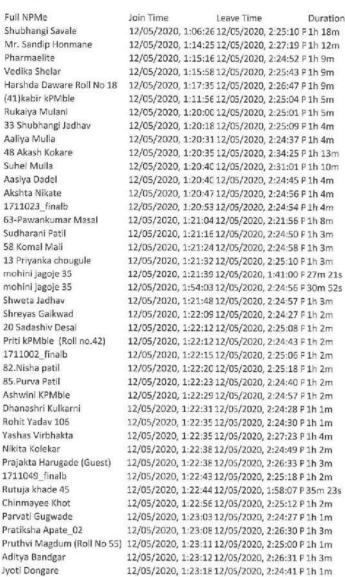

## Students benefitted by guidance for competitive examinations and career counselling offered by the institute

| Sr.<br>No. | Name and Designation of Resource Person                                                          | Title of the<br>Seminar                                   | Date       | Number<br>of<br>students<br>benefited | Level of<br>Participant              | Link to                        |
|------------|--------------------------------------------------------------------------------------------------|-----------------------------------------------------------|------------|---------------------------------------|--------------------------------------|--------------------------------|
| 1.         | Ms. Shubhangi Savale (M. Pharm First Year at ICT Mumbai)                                         | "Tips and<br>Tricks to<br>Crack<br>GPAT"                  | 26/03/2022 | 70                                    | SY, TY and<br>final Year<br>B. Pharm | <u>View</u><br><u>Document</u> |
| 2.         | Dr. Umang H. Shah<br>Assistant Professor,<br>Ramanbhai Patel<br>College of<br>Pharmacy, Gujarat. | "A step<br>towards<br>successi<br>n GPAT<br>and<br>NIPER" | 13/12/2021 | 130                                   | SY, TY and<br>final Year<br>B. Pharm | <u>View</u><br><u>Document</u> |
| 3.         | Mr. Shreyas S. Gaikwad, Ms. Shweta P. Jadhav, Mr. Suraj N. Gurav ADCBP ALUMNI                    | "GPAT Pre paration:<br>Consistency and<br>Success"        | 21/10/2021 | 45                                    | Final Year<br>B. Pharm               | <u>View</u><br><u>Document</u> |

### Academic Year 2021-22

| Sr.<br>No. | Name and<br>Designation of<br>Resource Person                                                    | Title of the Seminar                              | Date       | Number of<br>students<br>benefited | Level of<br>Participant              |
|------------|--------------------------------------------------------------------------------------------------|---------------------------------------------------|------------|------------------------------------|--------------------------------------|
| 1.         | Ms. Shubhangi<br>Savale (M. Pharm<br>First Year at ICT<br>Mumbai)                                | "Tips and Tricks to<br>Crack GPAT"                | 26/03/2022 | 70                                 | SY, TY and<br>final Year<br>B. Pharm |
| 2.         | Dr. Umang H. Shah<br>Assistant Professor,<br>Ramanbhai Patel<br>College of<br>Pharmacy, Gujarat. | "A step towards<br>successin GPAT<br>and NIPER"   | 13/12/2021 | 130                                | SY, TY and<br>final Year<br>B. Pharm |
| 3.         | Mr. Shreyas S.<br>Gaikwad,<br>Ms. Shweta P.<br>Jadhav,<br>Mr. Suraj N. Gurav<br>ADCBP ALUMNI     | "GPAT Preparation:<br>Consistency and<br>Success" | 21/10/2021 | 45                                 | Final Year<br>B. Pharm               |