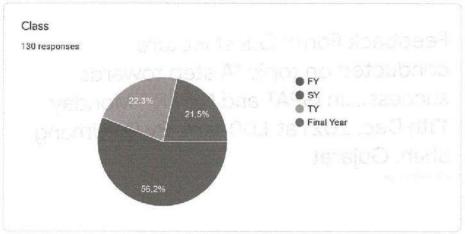

#### Sant Dnyaneshwar Shikshan Sanstha's Annasaheb Dange College of B.Pharmacy, Ashta

Tal.-Walwa, Dist.-Sangli, Maharashtra, India 416 301

Guest lecture conducted on topic "A step towards success....in GPAT and NIPER" Monday, 13th Dec. 2021 at 1.00pm. By Dr. Umang Shah, Gujarat.

#### Sant Dnyaneshwar Shikshan Sanstha's Annasaheb Dange College of B.Pharmacy, Ashta

Tal.-Walwa, Dist.-Sangli, Maharashtra, India 416 301

Guest lecture conducted on topic "A step towards success---incapat and NIPER" monday, 13th Dec. 2021 at 1:00pm.

## Sant Dnyaneshwar Shikshan Sanstha's Annasaheb Dange College of B.Pharmacy, Ashta

Tal.-Walwa, Dist.-Sangli, Maharashtra, India 416 301

Chest lecture conducted on topic "A step towards success ... in GPAT and NIPER" monday, 13th Dec. 2021 at 1: DOVM: GO COILED BY. Dr. Umang Shah Gujrat.