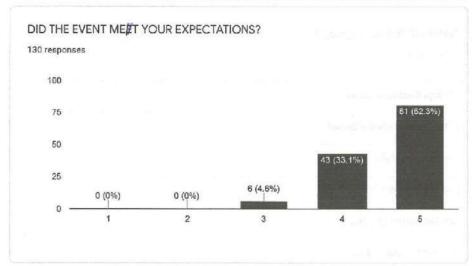

#### Sant Dnyaneshwar Shikshan Sanstha's Annasaheb Dange College of B.Pharmacy, Ashta

Tal.-Walwa, Dist.-Sangli, Maharashtra, India 416 301

Guest lecture conducted on topic "A step towards success....in GPAT and NIPER" Monday, 13th Dec. 2021 at 1.00pm. By Dr. Umang Shah, Gujarat.

#### LETTER OF APPRECIATION

Dear Sir,

On behalf of Management and Annasaheb Dange College of Pharmacy-Family, I express my paramount gratitude to you for accepting our invitation as resource person for guest lecture on and delivering an informative talk on "A step towards success...in GPAT and NIPER" Monday, 13th Dec 2021. It was a thoroughly enlightening and informative session for our UG students. All the attendees have appreciated and will be get benefited from your session.