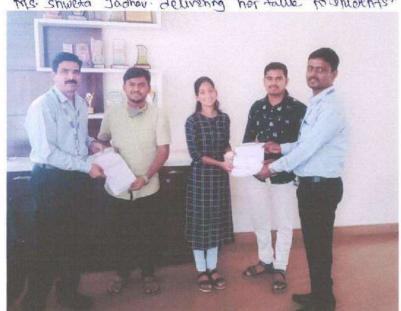

## Students benefitted by guidance for competitive examinations and career counselling offered by the institute

| Sr.<br>No. | Name and Designation of Resource Person                                                          | Title of the<br>Seminar                                   | Date       | Number<br>of<br>students<br>benefited | Level of<br>Participant              | Link to                        |
|------------|--------------------------------------------------------------------------------------------------|-----------------------------------------------------------|------------|---------------------------------------|--------------------------------------|--------------------------------|
| 1.         | Ms. Shubhangi Savale (M. Pharm First Year at ICT Mumbai)                                         | "Tips and<br>Tricks to<br>Crack<br>GPAT"                  | 26/03/2022 | 70                                    | SY, TY and<br>final Year<br>B. Pharm | <u>View</u><br><u>Document</u> |
| 2.         | Dr. Umang H. Shah<br>Assistant Professor,<br>Ramanbhai Patel<br>College of<br>Pharmacy, Gujarat. | "A step<br>towards<br>successi<br>n GPAT<br>and<br>NIPER" | 13/12/2021 | 130                                   | SY, TY and<br>final Year<br>B. Pharm | <u>View</u><br><u>Document</u> |
| 3.         | Mr. Shreyas S. Gaikwad, Ms. Shweta P. Jadhav, Mr. Suraj N. Gurav ADCBP ALUMNI                    | "GPAT Pre paration:<br>Consistency and<br>Success"        | 21/10/2021 | 45                                    | Final Year<br>B. Pharm               | <u>View</u><br><u>Document</u> |

### Academic Year 2021-22

| Sr.<br>No. | Name and<br>Designation of<br>Resource Person                                                    | Title of the Seminar                              | Date       | Number of<br>students<br>benefited | Level of<br>Participant              |
|------------|--------------------------------------------------------------------------------------------------|---------------------------------------------------|------------|------------------------------------|--------------------------------------|
| 1.         | Ms. Shubhangi<br>Savale (M. Pharm<br>First Year at ICT<br>Mumbai)                                | "Tips and Tricks to<br>Crack GPAT"                | 26/03/2022 | 70                                 | SY, TY and<br>final Year<br>B. Pharm |
| 2.         | Dr. Umang H. Shah<br>Assistant Professor,<br>Ramanbhai Patel<br>College of<br>Pharmacy, Gujarat. | "A step towards<br>successin GPAT<br>and NIPER"   | 13/12/2021 | 130                                | SY, TY and<br>final Year<br>B. Pharm |
| 3.         | Mr. Shreyas S.<br>Gaikwad,<br>Ms. Shweta P.<br>Jadhav,<br>Mr. Suraj N. Gurav<br>ADCBP ALUMNI     | "GPAT Preparation:<br>Consistency and<br>Success" | 21/10/2021 | 45                                 | Final Year<br>B. Pharm               |