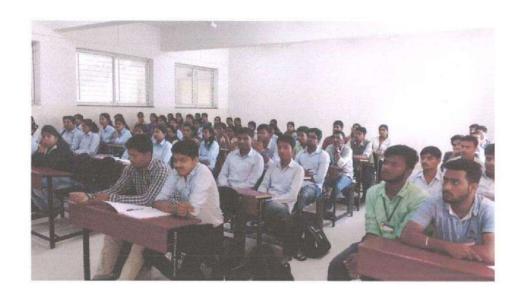

#### NOTICE

All students of B. Pharm are informed that a guest lecture of Ms. Shubhangi Savale (M. Pharm First Year at ICT Mumbai) on the topic "Tips and Tricks to Crack GPAT" has been scheduled on Saturday, 26<sup>th</sup> March 2022 at 12.05 pm. You all are hereby requested to attend the webinar.

#### Sant Dnyaneshwar Shikshan Sanstha's Annasaheb Dange College of B.Pharmacy, Ashta

Guest lecture of Ms. Shubhangi Savale (M. Pharm Fist Year at ICT Mumbai) on the topic "Tips and Tricks to Crack GPAT" has been scheduled on Saturday, 26<sup>th</sup> March 2022

#### Sant Dnyaneshwar Shikshan Sanstha's Annasaheb Dange College of B.Pharmacy, Ashta

Tal.-Walwa, Dist.-Sangli, Maharashtra, India 416 301

Guest lecture of Ms. Shubhargi Savale (M.Pharm. I, ICI mumber). on topic "Tips and Tricks to Crock GPAT" conducted on 26th morth 22.