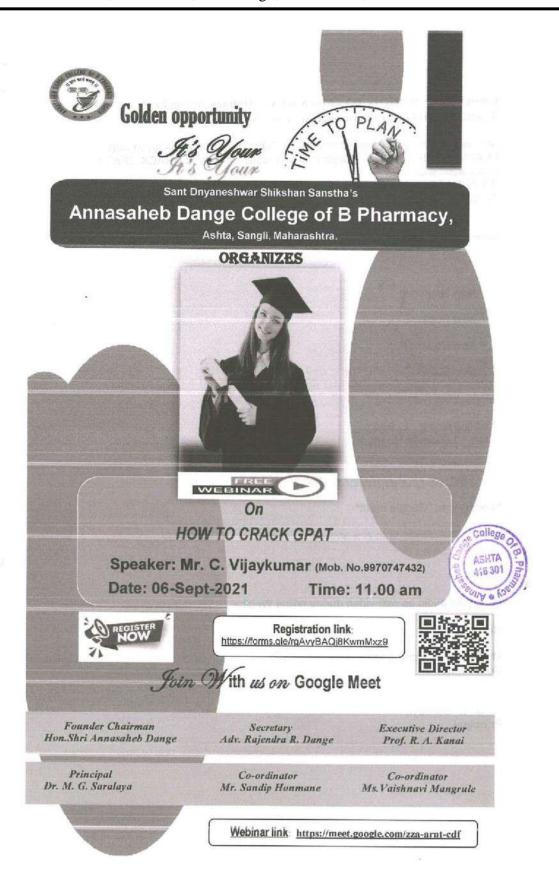

#### NOTICE

All students of B. Pharm are informed that a guest lecture of Ms. Shubhangi Savale (M. Pharm First Year at ICT Mumbai) on the topic "Tips and Tricks to Crack GPAT" has been scheduled on Saturday, 26<sup>th</sup> March 2022 at 12.05 pm. You all are hereby requested to attend the webinar.

## Sant Dnyaneshwar Shikshan Sanstha's Annasaheb Dange College of B. Pharmacy, Ashta

Alumini Guest Lecture

> GPAT 21 AIR 85

Saturday, 26/03/2022 Time: 12.05pm

Ms. Shubhangi Savale
M. Pharm (1st Year) at
ICT, Mumbai

Tips and tricks to crack GPAT

What You Will Learn:
How to prepare for GPAT
Tricks for remembering
Tips for getting maximum score

Regards

Prof. Dr. M. G. Saralaya

Principal ADCBP

Mr. S. M. Honmane

Co-ordinator