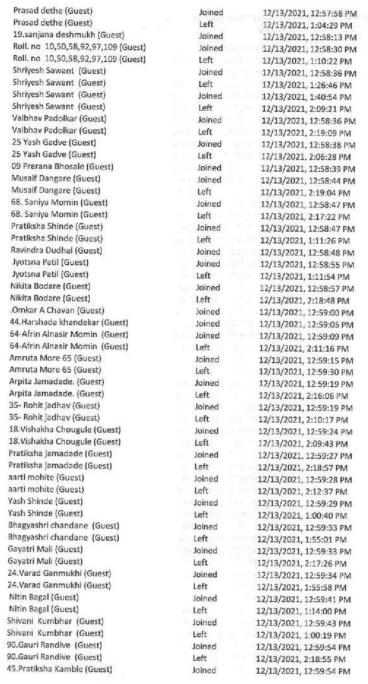

#### Sant Dnyaneshwar Shikshan Sanstha's Annasaheb Dange College of B.Pharmacy, Ashta

Tal.-Walwa, Dist.-Sangli, Maharashtra, India 416 301

Guest lecture conducted on topic "A step towards success....in GPAT and NIPER" Monday, 13th Dec. 2021 at 1.00pm. By Dr. Umang Shah, Gujarat.

## Annasaheb Dange College of B. Pharmacy, Ashta

Ashta, Tal: Walwa, Dist: Sangli, Maharashtra, India – 416301

#### Sant Dnyaneshwar Shikshan Sanstha's Annasaheb Dange College of B.Pharmacy, Ashta

Tal.-Walwa, Dist.-Sangli, Maharashtra, India 416 301

Guest lecture conducted on topic "A step towards success---incapat and NIPER" monday, 13th Dec. 2021 at 1:00pm.

by Dr. Umang shah. Grigraf.

ASHTA 416 301

## Sant Dnyaneshwar Shikshan Sanstha's Annasaheb Dange College of B.Pharmacy, Ashta

Tal.-Walwa, Dist.-Sangli, Maharashtra, India 416 301

Chest lecture conducted on topic "A step towards success ... in GPAT and NIPER" monday, 13th Dec. 2021 at 1: DOVM: GO COILED BY. Dr. Umang Shah Gujrat.