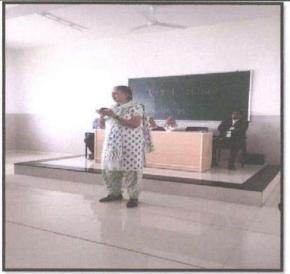

#### NOTICE

All students of B. Pharm are informed that a guest lecture of Ms. Shubhangi Savale (M. Pharm First Year at ICT Mumbai) on the topic "Tips and Tricks to Crack GPAT" has been scheduled on Saturday, 26<sup>th</sup> March 2022 at 12.05 pm. You all are hereby requested to attend the webinar.

#### Sant Dnyaneshwar Shikshan Sanstha's Annasaheb Dange College of B.Pharmacy, Ashta

Guest lecture of Ms. Shubhangi Savale (M. Pharm Fist Year at ICT Mumbai) on the topic "Tips and Tricks to Crack GPAT" has been scheduled on Saturday, 26<sup>th</sup> March 2022

#### Sant Dnyaneshwar Shikshan Sanstha's Annasaheb Dange College of B.Pharmacy, Ashta

Tal.-Walwa, Dist.-Sangli, Maharashtra, India 416 301

Guest lecture of Ms. Shubhargi Savale (M.Pharm. I, ICI mumber). on topic "Tips and Tricks to Crock GPAT" conducted on 26th morth 22.