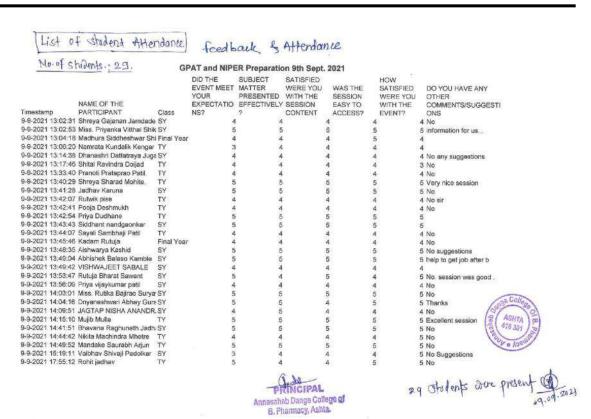

## Students benefitted by guidance for competitive examinations and career counselling offered by the institute

| Sr.<br>No. | Name and Designation of Resource Person                                                          | Title of the<br>Seminar                                   | Date       | Number<br>of<br>students<br>benefited | Level of<br>Participant              | Link to                        |
|------------|--------------------------------------------------------------------------------------------------|-----------------------------------------------------------|------------|---------------------------------------|--------------------------------------|--------------------------------|
| 1.         | Ms. Shubhangi Savale (M. Pharm First Year at ICT Mumbai)                                         | "Tips and<br>Tricks to<br>Crack<br>GPAT"                  | 26/03/2022 | 70                                    | SY, TY and<br>final Year<br>B. Pharm | <u>View</u><br><u>Document</u> |
| 2.         | Dr. Umang H. Shah<br>Assistant Professor,<br>Ramanbhai Patel<br>College of<br>Pharmacy, Gujarat. | "A step<br>towards<br>successi<br>n GPAT<br>and<br>NIPER" | 13/12/2021 | 130                                   | SY, TY and<br>final Year<br>B. Pharm | <u>View</u><br><u>Document</u> |
| 3.         | Mr. Shreyas S. Gaikwad, Ms. Shweta P. Jadhav, Mr. Suraj N. Gurav ADCBP ALUMNI                    | "GPAT Pre paration:<br>Consistency and<br>Success"        | 21/10/2021 | 45                                    | Final Year<br>B. Pharm               | <u>View</u><br><u>Document</u> |

### Academic Year 2021-22

| Sr.<br>No. | Name and<br>Designation of<br>Resource Person                                                    | Title of the Seminar                              | Date       | Number of<br>students<br>benefited | Level of<br>Participant              |
|------------|--------------------------------------------------------------------------------------------------|---------------------------------------------------|------------|------------------------------------|--------------------------------------|
| 1.         | Ms. Shubhangi<br>Savale (M. Pharm<br>First Year at ICT<br>Mumbai)                                | "Tips and Tricks to<br>Crack GPAT"                | 26/03/2022 | 70                                 | SY, TY and<br>final Year<br>B. Pharm |
| 2.         | Dr. Umang H. Shah<br>Assistant Professor,<br>Ramanbhai Patel<br>College of<br>Pharmacy, Gujarat. | "A step towards<br>successin GPAT<br>and NIPER"   | 13/12/2021 | 130                                | SY, TY and<br>final Year<br>B. Pharm |
| 3.         | Mr. Shreyas S.<br>Gaikwad,<br>Ms. Shweta P.<br>Jadhav,<br>Mr. Suraj N. Gurav<br>ADCBP ALUMNI     | "GPAT Preparation:<br>Consistency and<br>Success" | 21/10/2021 | 45                                 | Final Year<br>B. Pharm               |