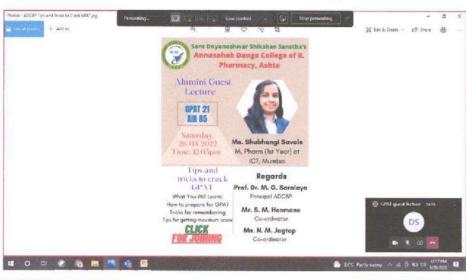

## Sant Dnyaneshwar Shikshan Sanstha's Annasaheb Dange College of B. Pharmacy, Ashta

Alumini Guest Lecture

> GPAT 21 AIR 85

Saturday, 26/03/2022 Time: 12.05pm

Ms. Shubhangi Savale
M. Pharm (1st Year) at
ICT, Mumbai

Tips and tricks to crack GPAT

What You Will Learn:
How to prepare for GPAT
Tricks for remembering
Tips for getting maximum score

Regards

Prof. Dr. M. G. Saralaya

Principal ADCBP

Mr. S. M. Honmane

Co-ordinator

Ms. N. M. Jagtap

Co-ordinator