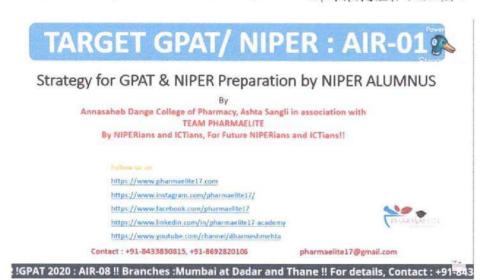

#### NOTICE

All students of B. Pharm are informed that a guest lecture of Ms. Shubhangi Savale (M. Pharm First Year at ICT Mumbai) on the topic "Tips and Tricks to Crack GPAT" has been scheduled on Saturday, 26<sup>th</sup> March 2022 at 12.05 pm. You all are hereby requested to attend the webinar.

## Sant Dnyaneshwar Shikshan Sanstha's Annasaheb Dange College of B. Pharmacy, Ashta

Alumini Guest Lecture

> GPAT 21 AIR 85

Saturday, 26/03/2022 Time: 12.05pm

Ms. Shubhangi Savale
M. Pharm (1st Year) at
ICT, Mumbai

Tips and tricks to crack GPAT

What You Will Learn:
How to prepare for GPAT
Tricks for remembering
Tips for getting maximum score

Regards

Prof. Dr. M. G. Saralaya

Principal ADCBP

Mr. S. M. Honmane

Co-ordinator