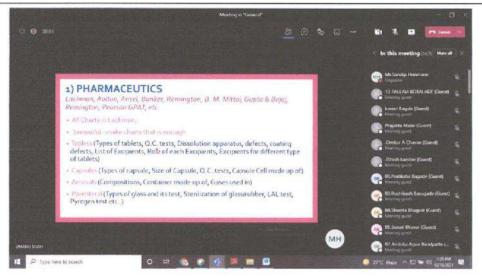

Tips and tricks to crack GPAT

What You Will Learn:
How to prepare for GPAT
Tricks for remembering
Tips for getting maximum score

Regards

Prof. Dr. M. G. Saralaya

Principal ADCBP

Mr. S. M. Honmane

Co-ordinator