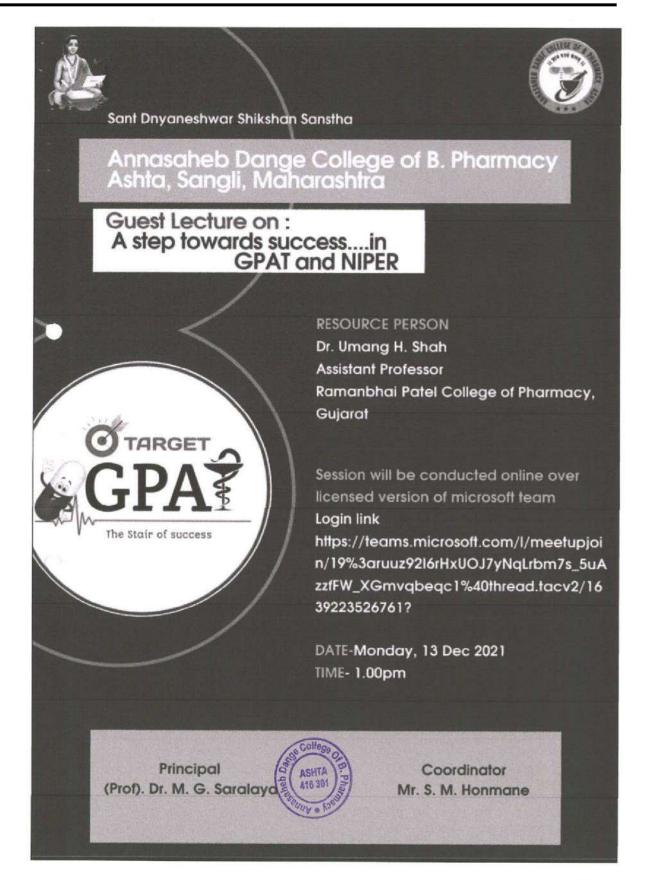

| Final Year 5   | 5  | 'n  | 4              | 5   |                                                                                          |



## Annasaheb Dange College of B. Pharmacy, Ashta

Ashta, Tal: Walwa, Dist: Sangli, Maharashtra, India – 416301





Date: -11/12/2021

#### NOTICE

All students of T. Y. B. Pharm and Final Year B. Pharm are informed that a guest lecture of **Dr. Umang Shah** on the topic **GPAT and NIPER Preparation** has been scheduled on **Monday**, 13<sup>th</sup> **Dec 2021** at 12.00 pm. You all are hereby requested to attend the webinar using the link provided on WhatsApp group.

"A Step towards success...in GPAT and NIPER"



Principal PRINCIPAL Annasaheb Dange College of B. Pharmacy, Ashta



## Annasaheb Dange College of B. Pharmacy, Ashta









## Annasaheb Dange College of B. Pharmacy, Ashta

Ashta, Tal: Walwa, Dist: Sangli, Maharashtra, India – 416301





#### Sant Dnyaneshwar Shikshan Sanstha's Annasaheb Dange College of B.Pharmacy, Ashta



Tal.-Walwa, Dist.-Sangli, Maharashtra, India 416 301

Guest lecture conducted on topic "A step towards success....in GPAT and NIPER" Monday, 13th Dec. 2021 at 1.00pm. By Dr. Umang Shah, Gujarat.









## Annasaheb Dange College of B. Pharmacy, Ashta

Ashta, Tal: Walwa, Dist: Sangli, Maharashtra, India – 416301





#### Sant Dnyaneshwar Shikshan Sanstha's Annasaheb Dange College of B.Pharmacy, Ashta

Tal.-Walwa, Dist.-Sangli, Maharashtra, India 416 301







Guest lecture conducted on topic "A step towards success---incapat and NIPER" monday, 13th Dec. 2021 at 1:00pm.

by Dr. Uman