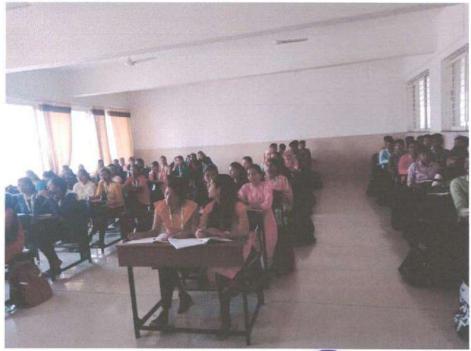

#### NOTICE

All students of T. Y. B. Pharm and Final Year B. Pharm are informed that a guest lecture of **Dr. Umang Shah** on the topic **GPAT and NIPER Preparation** has been scheduled on **Monday**, 13<sup>th</sup> **Dec 2021** at 12.00 pm. You all are hereby requested to attend the webinar using the link provided on WhatsApp group.

"A Step towards success...in GPAT and NIPER"

Principal PRINCIPAL Annasaheb Dange College of B. Pharmacy, Ashta

#### Sant Dnyaneshwar Shikshan Sanstha's Annasaheb Dange College of B.Pharmacy, Ashta

Tal.-Walwa, Dist.-Sangli, Maharashtra, India 416 301

Guest lecture conducted on topic "A step towards success....in GPAT and NIPER" Monday, 13th Dec. 2021 at 1.00pm. By Dr. Umang Shah, Gujarat.