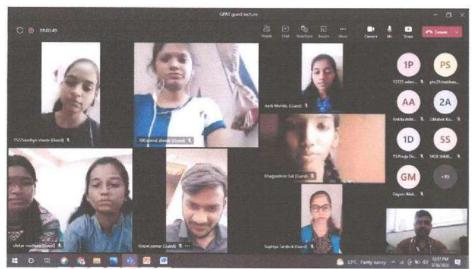

#### Sant Dnyaneshwar Shikshan Sanstha's Annasaheb Dange College of B.Pharmacy, Ashta

Guest lecture of Ms. Shubhangi Savale (M. Pharm Fist Year at ICT Mumbai) on the topic "Tips and Tricks to Crack GPAT" has been scheduled on Saturday, 26<sup>th</sup> March 2022

#### Sant Dnyaneshwar Shikshan Sanstha's Annasaheb Dange College of B.Pharmacy, Ashta

Tal.-Walwa, Dist.-Sangli, Maharashtra, India 416 301

Guest lecture of Ms. Shubhargi Savale (M.Pharm. I, ICI mumber). on topic "Tips and Tricks to Crock GPAT" conducted on 26th morth 22.