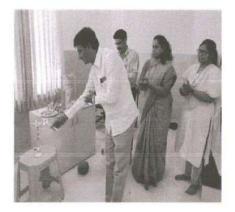

#### Photographs of Online Resume building workshop Along with trainer and participants on 16/08/2021

Spend Time On Drafting Your Resume

#### Annasaheb Dange College of B. Pharmacy, Ashta

Ashta, Tal: Walwa, Dist: Sangli, Maharashtra, India – 416301

Strategic Alliances Associate, Indian Institute of Digital Education, Mumbai, Maharashtra. on "Resume Building" on Monday, 16/08/2021 at 11.30 am -1.00 pm. during Expert Sessions-2021.