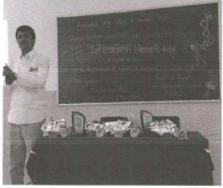

## Annasaheb Dange College of B. Pharmacy, Ashta

Ashta, Tal: Walwa, Dist: Sangli, Maharashtra, India – 416301

Photographs of participant and trainer of communication and employability skill workshop on 4<sup>th</sup> day of workshop 10/03/2022