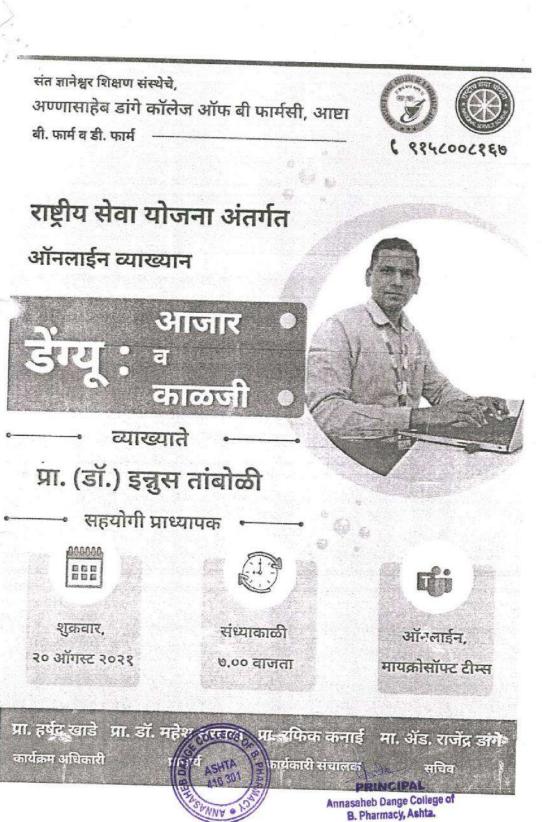

ety nowadays and women should be self dependent and competent.

Miss Pooja Bansude spoke about the significance of women's self-defence and safety. She discussed a variety of self-defence skills and gimmicks. Total 60 students were participated in this webinar which was held through zoom platform. The webinar was hosted by Miss. Shivani Patil (Final Year B. Pharm) student representative of ICC, ADCBP, Ashta.



PRINCIPAL
Annasalteb Dange College of
B. Pharmacy, Ashta.



# Annasaheb Dange College of B. Pharmacy, Ashta



Ashta, Tal: Walwa, Dist: Sangli, Maharashtra, India – 416301

# Copy of circular /brochure /report of the event And

Geo tagged photographs with date and caption for

# Dengue Awareness Programee

Back to query 2 Index



# Annasaheb Dange College of B. Pharmacy, Ashta







# Annasaheb Dange College of B. Pharmacy, Ashta



Ashta, Tal: Walwa, Dist: Sangli, Maharashtra, India – 416301



Sant Dnyaneshwar Shikshan Santha's

# (ODCP6

### ANNASAHEB DANGE COLLEGE OF B PHARMACY, ASHTA

(Approved by AICTE, New Delhi, Govt. of Maharashtra and Affiliated to Shivaji University, Kolhapur)

Ref. ADCBP /20-21/414

Date: 12/08/2021

#### INVITATION LATTER

To,

Dr. E. T. Tamboli

Associate Professor

Annasaheb Dange College of B. Pharmacy Ashta,

Sangli, Maharashtra, India

Subject: Invitation as a resource person for on "World Dengue Day Program".

Dear Sir,

It gives me an immense pleasure to bring to your kind information that "Annasaheb Dange College of Pharmacy", is established in 2016 with a campus of 33 acres in the heart of the city of Ashta, Sangli, where 500