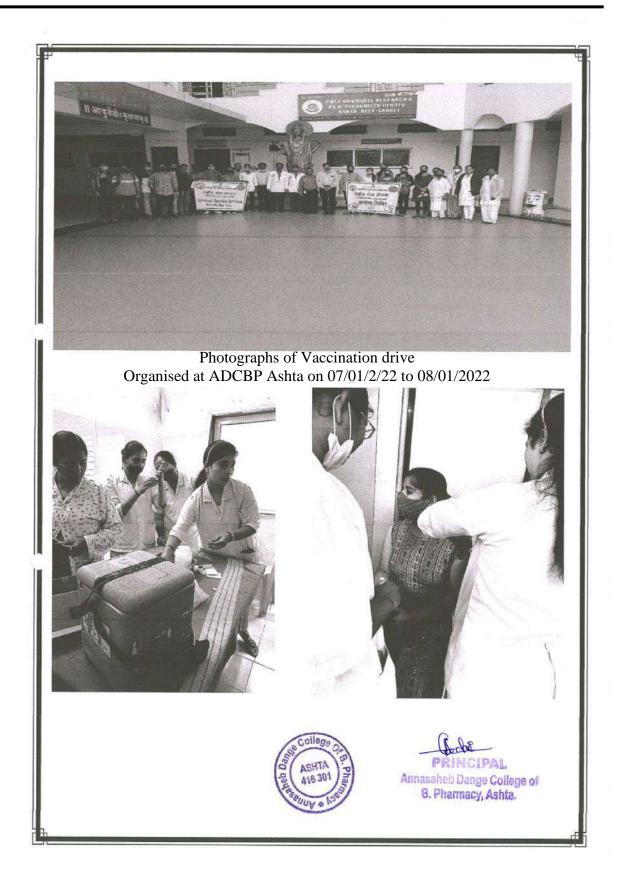

#### Annasaheb Dange College of B. Pharmacy, Ashta

| 13. | Vaccination Drive (Age 15 to 18 Years)                   | 07-01-2022 | <u>View Document</u> |
|-----|----------------------------------------------------------|------------|----------------------|
| 14. | Say no to Period Cramps                                  | 21-12-2021 | <u>View Document</u> |
| 15. | Health Checkup Camp                                      | 09-12-2021 | <u>View Document</u> |
| 16. | Vaccination Awareness Drive                              | 09-12-2021 | <u>View Document</u> |
| 17. | Second Vaccination Drive                                 | 09-12-2021 | <u>View Document</u> |
| 18. | Hospital Visit                                           | 25-11-2021 | <u>View Document</u> |
| 19. | Vaccination Drive                                        | 26-10-2021 | <u>View Document</u> |
| 20. | World Mental Health Day Program                          | 11-10-2021 | <u>View Document</u> |
| 21. | Womens Safety and Self Defense: Todays<br>Need           | 07-09-2021 | <u>View Document</u> |
| 22. | Dengue Awareness Programee                               | 20-08-2021 | <u>View Document</u> |
|     | Initiative for ICT/ Computing Tools                      |            |                      |
| 23. | Computing Skills for Office Work                         | 21-10-2021 | <u>View Document</u> |
| 24. | How to make Good Presentation                            | 17-08-2021 | <u>View Document</u> |
| 25. | Information on ICT Tools and Physical Fitness facilities | 01-09-2016 | View Document        |