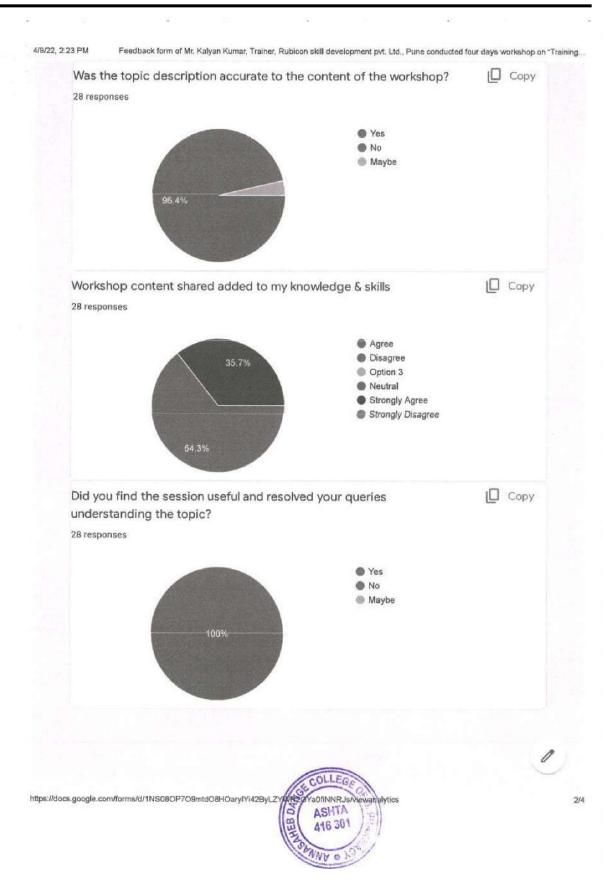

## NOTICE

All the students of Final Year B. Pharmacy are hereby informed that our Annasaheb Dange College of B. Pharmacy, Ashta in collaboration with Rubicon skill development pvt. Ltd., Pune has organized three days workshop on "Training, Personality Development and Employability Skills" for Final Year B. Pharmacy students on 7th - 10th March 2022. So, kindly attend the same and take note of this.

## Sant Dnyaneshwar Shikshan Sanstha's Annasaheb Dange College of Pharmacy, Ashta, Sangli

Four Days Workshop on "Communications & Employability Skills"

Three days workshop on "Communications & Employability Skills" was arranged on 7<sup>th</sup> to 10<sup>th</sup> march 2022.

Almost all the students of final year B. Pharm were present for the program.

The program was started on 7<sup>th</sup> march 2022 at 10.00 am in a Seminar Hall & Lecture Hall No-I, Annasaheb Dange College of Pharmacy, Ashta. Mr. Kalyan Kumar & Ms. Bhakti Phadte, Trainer, Rubicon Soft Skill Development, Pvt. Ltd. Pune; Prof. Dr. M. G. Saralaya, Principal, Annasaheb Dange College of Pharmacy, Mr. Sachin S. Sajane, Vice Principal, Admin, Dr. R. S. Jagtap, Vice Principal, Academic, Mr. A. K. Mullani, TPO, Prof. Sandip Honmane, Assistant TPO were present for the program.