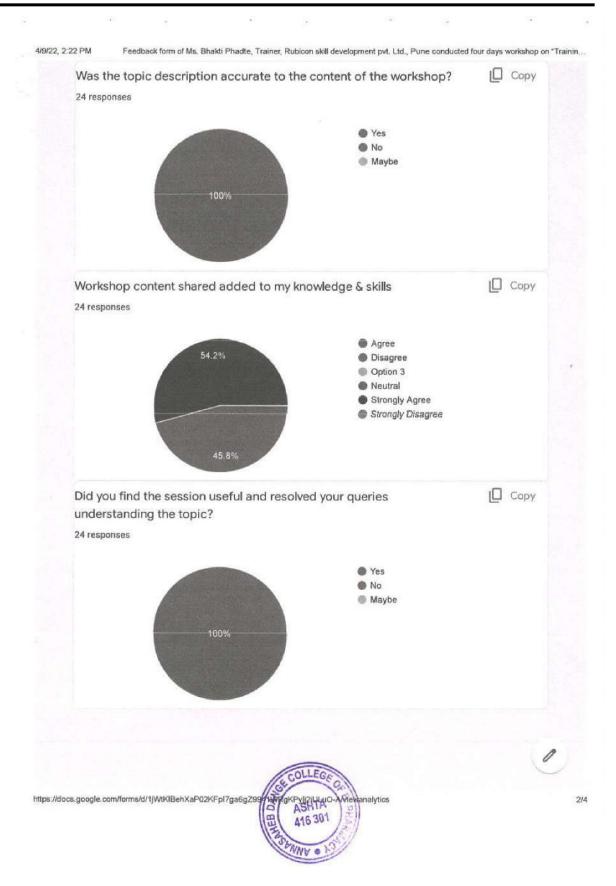

Feedback form of Mr. Rohit Patil, Director, SKILOGIC, Pvt. Ltd. Sangli conducted Five Days workshop on "TCS Specific Training Program for Quantitative Aptitude, Logical Reasoning, Data Interpretation" was arranged on 27th to 31st Dec 2021 for Final Year B. Pharmacy students.