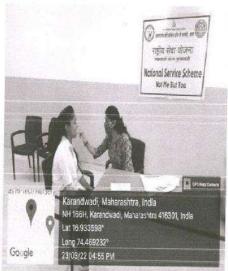

# **Industry Visit**

Back to query 2 Index

The Educational visit to Indoco Remedies Ltd., Verna Industrial estate, Goa and DCI Pharmaceuticals ltd., Goa was organized by Annasaheb Dange College of B. Pharmacy, Ashta on 25<sup>th</sup> and 27<sup>th</sup> May 2022. We 4 faculty members along with 66 students of Third Year B. Pharmacy & Final Year B. Pharmacy were benefited in the visit which was successfully coordinated by Mr. Ashish K. Mullani.

 Indoco Remedies Ltd., Verna Industrial estate, Goa, (Plant-I) visited on 25<sup>th</sup> May 2022

Initially we 2 staff members (Mr. Ashish Mullani & Ms. Nisha Jagtap) and 34 students were