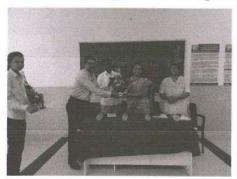

## Annasaheb Dange College of B. Pharmacy, Ashta

Ashta, Tal: Walwa, Dist: Sangli, Maharashtra, India – 416301

Photographs of participant and trainer of communication and employability skill workshop on 4<sup>th</sup> day of workshop 10/03/2022

Training Placement Officer ADCBP, Ashta

Principal
ADCBP, Ashta
PRINCIPAL
Annasaheb Dange College of
B. Pharmacy, Ashta.