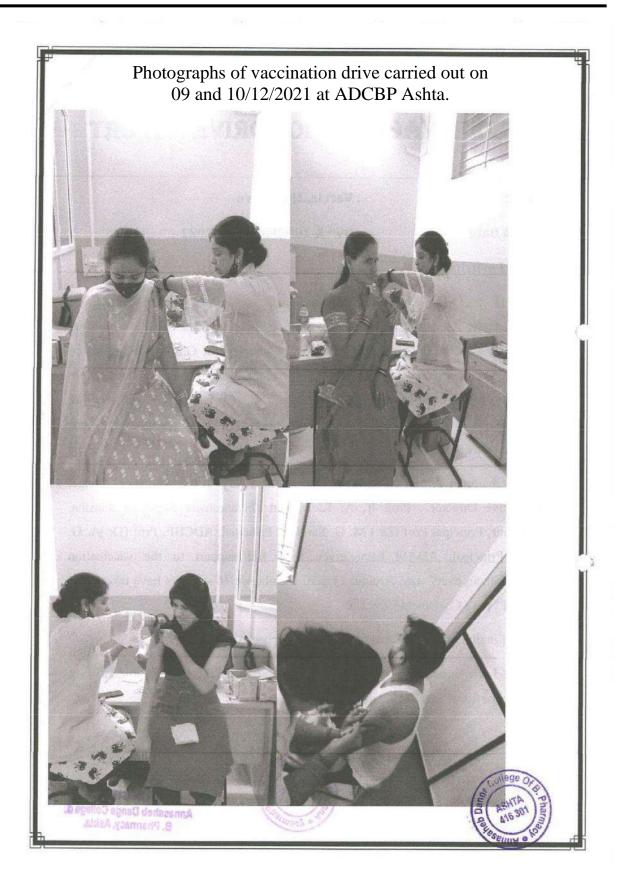

#### Annasaheb Dange College of B. Pharmacy, Ashta

| 13. | Vaccination Drive (Age 15 to 18 Years)                   | 07-01-2022 | <u>View Document</u> |
|-----|----------------------------------------------------------|------------|----------------------|
| 14. | Say no to Period Cramps                                  | 21-12-2021 | <u>View Document</u> |
| 15. | Health Checkup Camp                                      | 09-12-2021 | <u>View Document</u> |
| 16. | Vaccination Awareness Drive                              | 09-12-2021 | <u>View Document</u> |
| 17. | Second Vaccination Drive                                 | 09-12-2021 | <u>View Document</u> |
| 18. | Hospital Visit                                           | 25-11-2021 | <u>View Document</u> |
| 19. | Vaccination Drive                                        | 26-10-2021 | <u>View Document</u> |
| 20. | World Mental Health Day Program                          | 11-10-2021 | <u>View Document</u> |
| 21. | Womens Safety and Self Defense: Todays<br>Need           | 07-09-2021 | <u>View Document</u> |
| 22. | Dengue Awareness Programee                               | 20-08-2021 | <u>View Document</u> |
|     | Initiative for ICT/ Computing Tools                      |            |                      |
| 23. | Computing Skills for Office Work                         | 21-10-2021 | <u>View Document</u> |
| 24. | How to make Good Presentation                            | 17-08-2021 | <u>View Document</u> |
| 25. | Information on ICT Tools and Physical Fitness facilities | 01-09-2016 | View Document        |