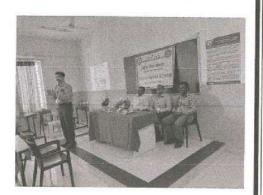

Five days workshop on "TCS Specific Training Program for Quantitative Aptitude, Logical Reasoning, Data Interpretation" was arranged on 27<sup>th</sup> to 31<sup>st</sup> Dec 2021.

Almost all the students of final year B. Pharm were present for the program.

The program was started on 27th Dec 2021 at 10.00 am in a Seminar Hall, Annasaheb Dange College of Pharmacy, Ashta. Mr. Rohit Patil, Director, SKILOGIC, Pvt. Ltd. Sangli; Prof. Dr. M. G. Saralaya, Principal, Annasaheb Dange College of Pharmacy, Mr. Sachin S. Sajane, Vice Principal, Admin, Dr. R. S. Jagtap, Vice Principal, Academic, Mr. A. K. Mullani, TPO, Prof. Sandip Honmane, Assistant TPO were present for the program.

Mr. A. K. Mullani, TPO, welcomed the Guests. Mr. Rohit Patil, Director, SKILOGIC, Pvt. Ltd. Sangli. introduced about the Trust and Institutions run by the Trust.

The guests were felicitated by Prof. Dr. M. G. Saralaya, Principal, Annasaheb Dange College of Pharmacy, Ashta.