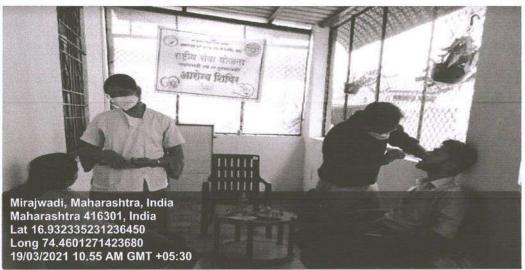

cient. After 4 hours, the target was met and our volunteers made their way back to the camp.

Afterlunch, the volunteers left towards the three spots where the holes were dugalre adythed ay before

and continued the further process for solar lampinst allation. The volunteers succes sfully installed three lamps at the end of the day.

We wouldn't have been able to carry out the day's active proceedings without the constant support of our ream.

416 301



# Annasaheb Dange College of B. Pharmacy, Ashta



Ashta, Tal: Walwa, Dist: Sangli, Maharashtra, India – 416301



Making of Road in Mirajwadi by NSS Volunteers









Making of Road in Mirajwadi by NSS Volunteers

416 301



# Annasaheb Dange College of B. Pharmacy, Ashta



Ashta, Tal: Walwa, Dist: Sangli, Maharashtra, India – 416301



Eye Checkup Camp in Mirajwadi



Eye Checkup Camp in Mirajwadi

Health Checkup Camp conducted at Mirajwadi



# Annasaheb Dange College of B. Pharmacy, Ashta



Ashta, Tal: Walwa, Dist: Sangli, Maharashtra, India – 416301

#### **DAY 07**

#### "Good things end. But memories last forever."

Like all the good things that seem to end too soon, the last day of the camp was no different. At 07.00a.m. sharp, all the volunteers gathered for breakfast. After doing the final pack-up and thorough cleaning of rooms and the camp premises, the volunteers left for the day's tasks: installing the board for Mirajwadi's primary school, finishing the wall-painting and cleaning up the Mirajwadi.

The wall painting and board installation was over soon enough, and a sense of satisfaction was achieved seeing