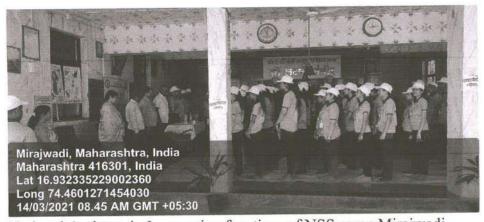

## Annasaheb Dange College of B. Pharmacy, Ashta

Ashta, Tal: Walwa, Dist: Sangli, Maharashtra, India – 416301

Photographs of participant and trainer of communication and employability skill workshop on 4<sup>th</sup> day of workshop 10/03/2022