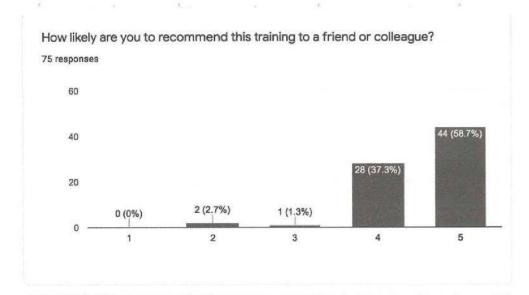

Feedback form of Mr. Rohit Patil, Director, SKILOGIC, Pvt. Ltd. Sangli conducted Five Days workshop on "TCS Specific Training Program for Quantitative Aptitude, Logical Reasoning, Data Interpretation" was arranged on 27th to 31st Dec 2021 for Final Year B. Pharmacy students.

22 responses

Publish analytics

Email address

22 responses

mayurdesai594@gmail.com

janvitanna23@gmail.com

Shindekajal0522@gmail.com

mahekattar17@gmail.com