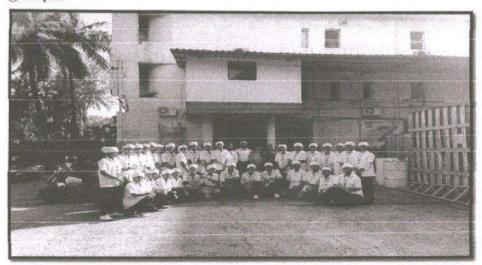

Finally we gathered in the conference room where the Mr. Vaibhav Lole (QA Manager), gave us the overview about different plants of Indoco Remedies Ltd., Goa and their growth, achievements and cultural activities. He has guided our students how to face interviews, communication skill, confidence, interview techniques and expectations of industry from graduate peoples. After that Mr. Ashish K. Mullani, TPO, ADCBP proposed vote of thanks to all industry coordinators for permitted to us for industrial visit and spent their valuable time. Ashish K. Mullani, TPO, ADCBP had requested to HR to make collaboration with ADCP family and provide in-plant training to our students and campus interviews. Lastly, we ended the visit by clicking a group photograph at 5.30 PM and we moved out of the plant.

#### Annasaheb Dange College of B. Pharmacy, Ashta

Ashta, Tal: Walwa, Dist: Sangli, Maharashtra, India – 416301

Report on Industrial Visit .....

2022

@Glimpses-