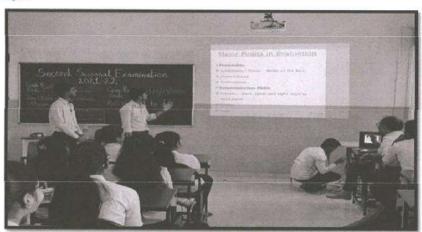

## Annasaheb Dange College of B. Pharmacy, Ashta

Ashta, Tal: Walwa, Dist: Sangli, Maharashtra, India – 416301

Photographs of participant and trainer of communication and employability skill workshop on 4<sup>th</sup> day of workshop 10/03/2022