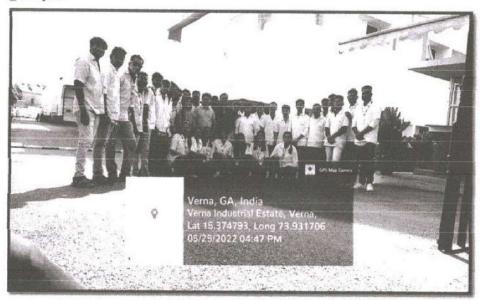

The Educational visit to Indoco Remedies Ltd., Verna Industrial estate, Goa and DCI Pharmaceuticals ltd., Goa was organized by Annasaheb Dange College of B. Pharmacy, Ashta on 25<sup>th</sup> and 27<sup>th</sup> May 2022. We 4 faculty members along with 66 students of Third Year B. Pharmacy & Final Year B. Pharmacy were benefited in the visit which was successfully coordinated by Mr. Ashish K. Mullani.

Finally we gathered in the conference room where the Mr. Vaibhav Lole (QA Manager), gave us the overview about different plants of Indoco Remedies Ltd., Goa and their growth, achievements and cultural activities. He has guided our students how to face interviews, communication skill, confidence, interview techniques and expectations of industry from graduate peoples. After that Mr. Ashish K. Mullani, TPO, ADCBP proposed vote of thanks to all industry coordinators for permitted to us for industrial visit and spent their valuable time. Ashish K. Mullani, TPO, ADCBP had requested to HR to make collaboration with ADCP family and provide in-plant training to our students and campus interviews. Lastly, we ended the visit by clicking a group photograph at 5.30 PM and we moved out of the plant.