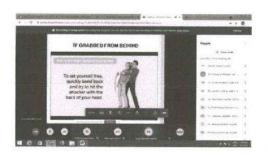

- 1. Organizational structure
- 2. Public speaking
- Presentation skills
- 4. E-mail etiquette
- 5. Grooming
- 6. Group discussion
- 7. Personal interview
- 8. Assessment will be conducted on group discussion and personal interview

## Day 2(8th march 2022)-

In the second session, Trainers taught about grooming. What is grooming? What kind of clothes, accessories students should wear during interview? Students should wear formals during PI's, GD, etc. Grooming must be perfect and proper.

During this session, students learned about Do's and Don'ts of Body Language and Grooming. In this session, they also learned about Presentation Skills. What are the steps of Presentation, How to give effective presentations. The steps are as follows:

On that day at afternoon session they discussed about personal interview skills. The topic covers following point:

### First Impression:

Student's body language, eye contact, tone of voice and ability to listen to others all make you a great communicator. A warm smile and the ability to give sincere compliments go a long way in endearing others. These are the examples of first impression that are impactful and memorable. Students also discussed about the Do's and Dont's while preparing for personal interview.