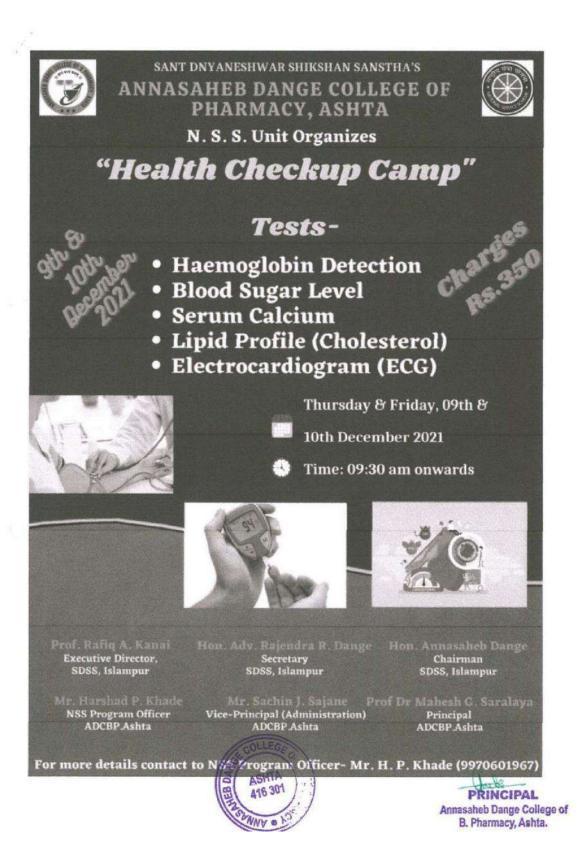

#### Annasaheb Dange College of B. Pharmacy, Ashta

| 13. | Vaccination Drive (Age 15 to 18 Years)                   | 07-01-2022 | <u>View Document</u> |
|-----|----------------------------------------------------------|------------|----------------------|
| 14. | Say no to Period Cramps                                  | 21-12-2021 | <u>View Document</u> |
| 15. | Health Checkup Camp                                      | 09-12-2021 | <u>View Document</u> |
| 16. | Vaccination Awareness Drive                              | 09-12-2021 | <u>View Document</u> |
| 17. | Second Vaccination Drive                                 | 09-12-2021 | <u>View Document</u> |
| 18. | Hospital Visit                                           | 25-11-2021 | <u>View Document</u> |
| 19. | Vaccination Drive                                        | 26-10-2021 | <u>View Document</u> |
| 20. | World Mental Health Day Program                          | 11-10-2021 | <u>View Document</u> |
| 21. | Womens Safety and Self Defense: Todays<br>Need           | 07-09-2021 | <u>View Document</u> |
| 22. | Dengue Awareness Programee                               | 20-08-2021 | <u>View Document</u> |
|     | Initiative for ICT/ Computing Tools                      |            |                      |
| 23. | Computing Skills for Office Work                         | 21-10-2021 | <u>View Document</u> |
| 24. | How to make Good Presentation                            | 17-08-2021 | <u>View Document</u> |
| 25. | Information on ICT Tools and Physical Fitness facilities | 01-09-2016 | View Document        |