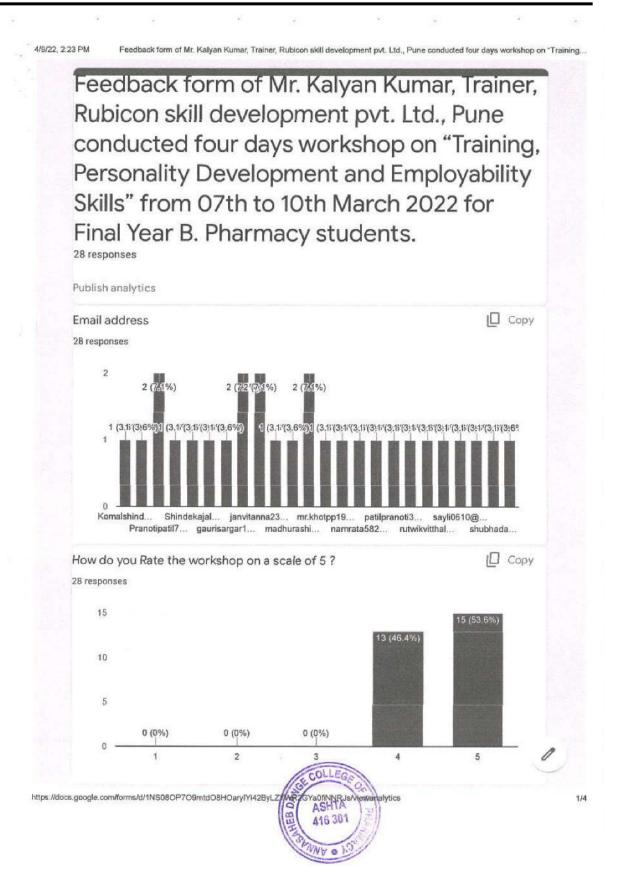

## NOTICE

All the students of Final Year B. Pharmacy are hereby informed that our Annasaheb Dange College of B. Pharmacy, Ashta in collaboration with Rubicon skill development pvt. Ltd., Pune has organized three days workshop on "Training, Personality Development and Employability Skills" for Final Year B. Pharmacy students on 7th - 10th March 2022. So, kindly attend the same and take note of this.

## Sant Dnyaneshwar Shikshan Sanstha's Annasaheb Dange College of Pharmacy, Ashta, Sangli

Four Days Workshop on "Communications & Employability Skills"

Three days workshop on "Communications & Employability Skills" was arranged on 7<sup>th</sup> to 10<sup>th</sup> march 2022.

Almost all the students of final year B. Pharm were present for the program.

The program was started on 7<sup>th</sup> march 2022 at 10.00 am in a Seminar Hall & Lecture Hall No-I, Annasaheb Dange College of Pharmacy, Ashta. Mr. Kalyan Kumar & Ms. Bhakti Phadte, Trainer, Rubicon Soft Skill Development, Pvt. Ltd. Pune; Prof. Dr. M. G. Saralaya, Principal, Annasaheb Dange College of Pharmacy, Mr. Sachin S. Sajane, Vice Principal, Admin, Dr. R. S. Jagtap, Vice Principal, Academic, Mr. A. K. Mullani, TPO, Prof. Sandip Honmane, Assistant TPO were present for the program.