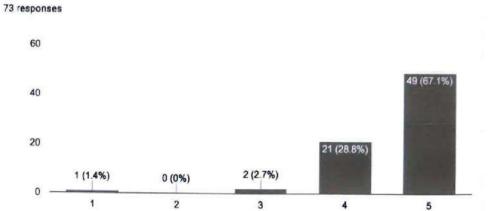

#### Resource Person's Feedback on Student's Performance

| e rate the performance of students during the interaction on the basis of scale of 5, where 5 is is for Poor.                                                                                    |               |
|--------------------------------------------------------------------------------------------------------------------------------------------------------------------------------------------------|---------------|
| e rate the performance of students during the interaction on the basis of scale of 5, where 5 is 1 is for Poor.  Tow do students have knowledge of pharmacy according to the class they are in?  | for Excellent |
| te rate the performance of students during the interaction on the basis of scale of 5, where 5 is I is for Poor.  Tow do students have knowledge of pharmacy according to the class they are in? | for Excellent |
| I is for Poor.  Iow do students have knowledge of pharmacy according to the class they are in?                                                                                                   | for Excellent |
| low do students have knowledge of pharmacy according to the class they are in?  Excellent (5)   Good (4)   Average (3)   Below   Poor (1)                                                        |               |
| Frankling (7)   G. 110   Below                                                                                                                                                                   |               |
| Average (2)                                                                                                                                                                                      |               |
| low well do the students demonstrate their planning abilities by managing the time and rescie workshop / practical Training?                                                                     | urces during  |
| Excellent (5) Good (4) Average (3) Below Average (2) Poor (1)                                                                                                                                    |               |
| low well do students apply scientific knowledge while solving given problems, performing pr<br>nd making decisions?                                                                              | escribed task |
| Excellent (5) Good (4) Average (3) Below Average (2) Poor (1)                                                                                                                                    |               |
| ow well do students learnt to use the tools on which the workshop or practical training base                                                                                                     | d on?         |
| Excellent (5) Good (4) Average (3) Below Average (2) Poor (1)                                                                                                                                    |               |
| ow well do students maintain an ethical framework while training or workshop?                                                                                                                    |               |
| Excellent (5) Good (4) Average (3) Below Average (2) Poor (1)                                                                                                                                    |               |
| hat do you think of the student's communication skills?                                                                                                                                          |               |
| Excellent (5) Good (4) Average (3) Below Average (2) Poor (1)                                                                                                                                    |               |
|                                                                                                                                                                                                  | shop          |