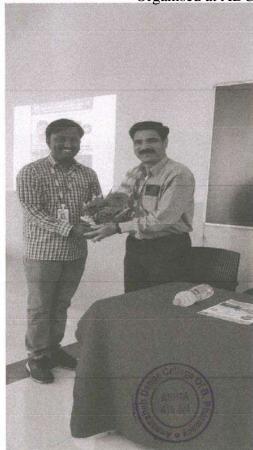

## Appreciation Letter

Dear Mam,

We are very much thankful to you for accepting our invitation as a Resource Person and delivering a informative talk during four days workshop on "Training, Personality Development and Employability Skills" organized by Annasaheb Dange College of B. Pharmacy, Ashta on 7<sup>th</sup> March to 10<sup>th</sup> March 2022 for Final Year B. Pharmacy students in collaboration with Rubicon skill development pvt. Ltd., Pune. We expect similar type of support in future also.

Thanking You.

PRINCIPAL
Annasahes Dange College of
B. Pharmaty, Ashta.

Shaleti eved

Ashta, Tal.-Walwa, Dist-Sanoli Maharashtra - 416 301 Ph 00340-041105 E-mail info@auth.