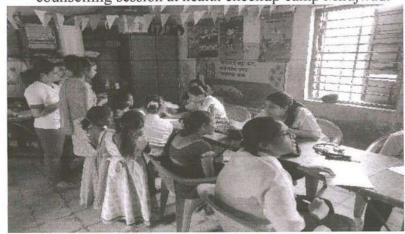

## Annasaheb Dange College of B. Pharmacy, Ashta

Ashta, Tal: Walwa, Dist: Sangli, Maharashtra, India – 416301

Photographs of participant and trainer of communication and employability skill workshop on 4<sup>th</sup> day of workshop 10/03/2022