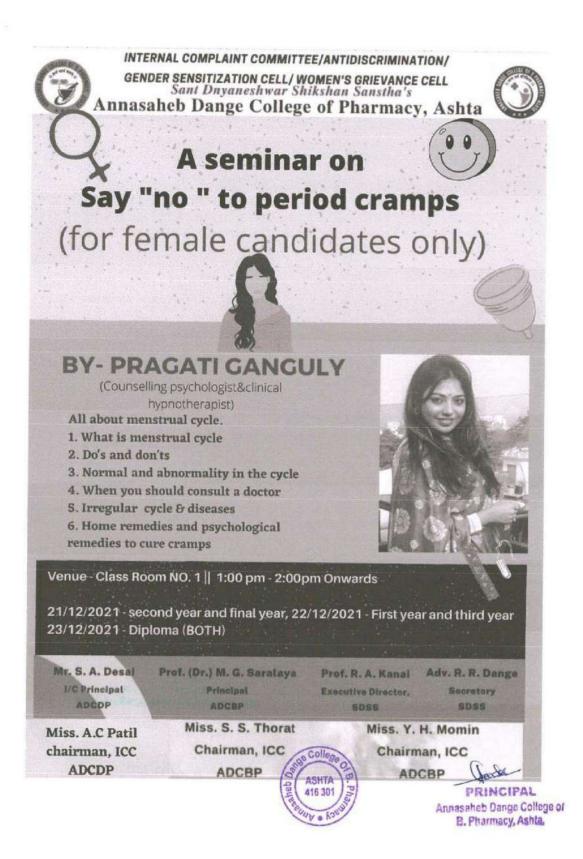

circular /brochure /report of the event And

Geo tagged photographs with date and caption for

# Say no to Period Cramps

Back to query 2 Index



# Annasaheb Dange College of B. Pharmacy, Ashta



Ashta, Tal: Walwa, Dist: Sangli, Maharashtra, India – 416301

Sant Dnyaneshwar Shikshan Sanstha's

### Annasaheb Dange College of Pharmacy, Ashta

#### NOTICE

Date: 17/12/2021

All girls students are informed that a seminar on "Say No to Period Cramps (Female Candidates)" is held on 21st and 22nd Dec, 2021 at 2.15 pm in seminar hall ADCBP, Ashta. All are informed to attend the seminar without fail.

Ashta 416 301 Parent Committee
Annasineb Dange College of B. Pharmacy, Ashta

Principal PRINCIPAL Annasaheb Dange College of B. Pharmacy, Ashta



# Annasaheb Dange College of B. Pharmacy, Ashta







# Annasaheb Dange College of B. Pharmacy, Ashta



Ashta, Tal: Walwa, Dist: Sangli, Maharashtra, India – 416301

#### REPORT ON GUEST LECTURE / SEMINAR / WORKSHOP

| Topic                                                            | Say No to Period Cramps (For female candidates only)               |
|------------------------------------------------------------------|--------------------------------------------------------------------|
| Day and Date                                                     | 21st and 22nd Dec, 2021                                            |
| Name of resource person with affiliation                         | Miss. Pragati Ganguly Psychologist, Counsellor and Hypnotherapist, |
| Venue                                                            | Annasaheb D