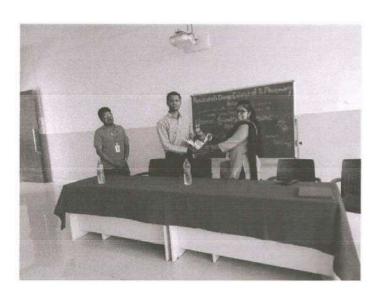

AR / WORKSHOP

| Diseases and Conditions in Adolescent Girls<br>Students |
|---------------------------------------------------------|
| Saturday, 23 <sup>rd</sup> April 2022                   |
| Dr. Prashant Chougule<br>B.A.M.S (MD)                   |
| Annasaheb Dange College of B.Pharmacy, Ashta            |
| Students and Teachers                                   |
| 98                                                      |
| Dr. Yasmin Momin (Chairman, ICC)                        |
| Members of Internal Complaints Cell                     |
|                                                         |

## Glimpses of events:





**Anchoring and Introduction of Guest** 



PRINCIPAL
Annasaheb Dange College of
B. Pharmacy, Ashta.



## Annasaheb Dange College of B. Pharmacy, Ashta





Felicitation of Guest













#### Annasaheb Dange College of B. Pharmacy, Ashta



Ashta, Tal: Walwa, Dist: Sangli, Maharashtra, India – 416301

#### Programme Report

Our Annasaheb Dange College of Pharmacy Ashta, Dist Sangli has been organized one day Seminar on "Diseases and Conditions in Adolescent Girls Students" on 23<sup>rd</sup> April 2022 at 3.00 pm in seminar hall of our college.

Miss. Arpita Jamadade Student representative of Internal Complaints Cell has hosted this programme. The guest speakers **Dr. Prashant Chougule** (B.A.M.S. MD) were felicitated by **Dr. Yasmin Momin** (Chairman, ICC) by presenting memento and bouquet as token of appreciation.

Sir has delivered a lecture on Diseases and Conditions in Adolescent Girls Students in which he addressed and focused the