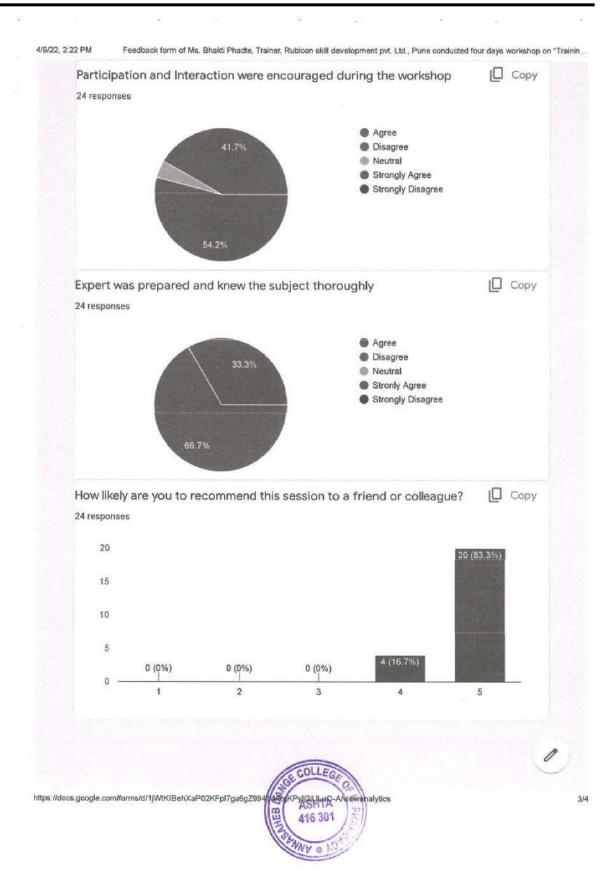

Feedback form of Mr. Rohit Patil, Director, SKILOGIC, Pvt. Ltd. Sangli conducted Five Days workshop on "TCS Specific Training Program for Quantitative Aptitude, Logical Reasoning, Data Interpretation" was arranged on 27th to 31st Dec 2021 for Final Year B. Pharmacy students.