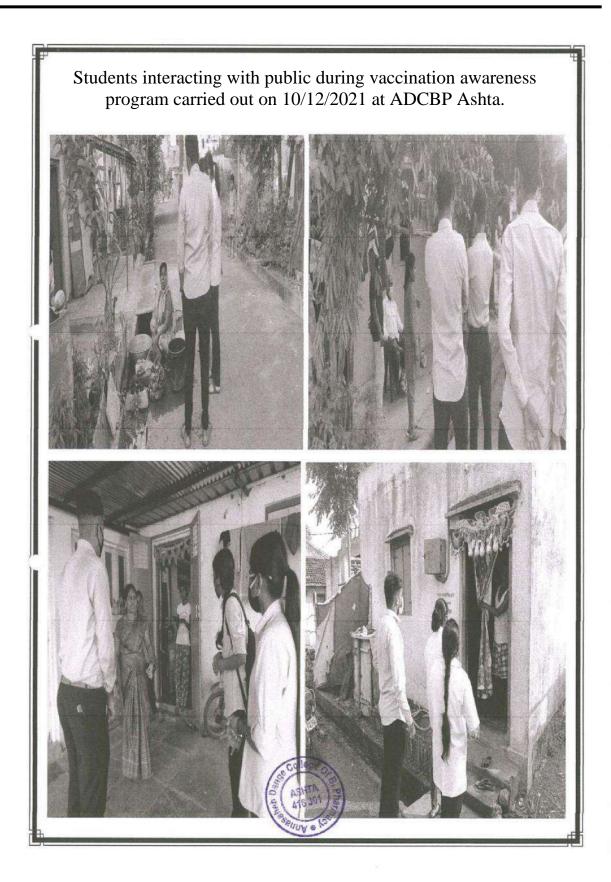

#### Annasaheb Dange College of B. Pharmacy, Ashta

| 13. | Vaccination Drive (Age 15 to 18 Years)                   | 07-01-2022 | <u>View Document</u> |
|-----|----------------------------------------------------------|------------|----------------------|
| 14. | Say no to Period Cramps                                  | 21-12-2021 | <u>View Document</u> |
| 15. | Health Checkup Camp                                      | 09-12-2021 | <u>View Document</u> |
| 16. | Vaccination Awareness Drive                              | 09-12-2021 | <u>View Document</u> |
| 17. | Second Vaccination Drive                                 | 09-12-2021 | <u>View Document</u> |
| 18. | Hospital Visit                                           | 25-11-2021 | <u>View Document</u> |
| 19. | Vaccination Drive                                        | 26-10-2021 | <u>View Document</u> |
| 20. | World Mental Health Day Program                          | 11-10-2021 | <u>View Document</u> |
| 21. | Womens Safety and Self Defense: Todays<br>Need           | 07-09-2021 | <u>View Document</u> |
| 22. | Dengue Awareness Programee                               | 20-08-2021 | <u>View Document</u> |
|     | Initiative for ICT/ Computing Tools                      |            |                      |
| 23. | Computing Skills for Office Work                         | 21-10-2021 | <u>View Document</u> |
| 24. | How to make Good Presentation                            | 17-08-2021 | <u>View Document</u> |
| 25. | Information on ICT Tools and Physical Fitness facilities | 01-09-2016 | View Document        |