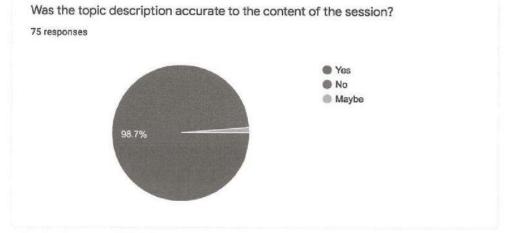

#### Annasaheb Dange College of B. Pharmacy, Ashta

Ashta, Tal: Walwa, Dist: Sangli, Maharashtra, India – 416301

4/9/22, 2:21 PM

Feedback form of Mr. Rohit Patil, Director, SKILOGIC, Pvt. Ltd. Sangli conducted Five Days workshop on 'TCS Specific Training Pr...

Feedback form of Mr. Rohit Patil, Director, SKILOGIC, Pvt. Ltd. Sangli conducted Five Days workshop on "TCS Specific Training Program for Quantitative Aptitude, Logical Reasoning, Data Interpretation" was arranged on 27th to 31st Dec 2021 for Final Year B. Pharmacy students.