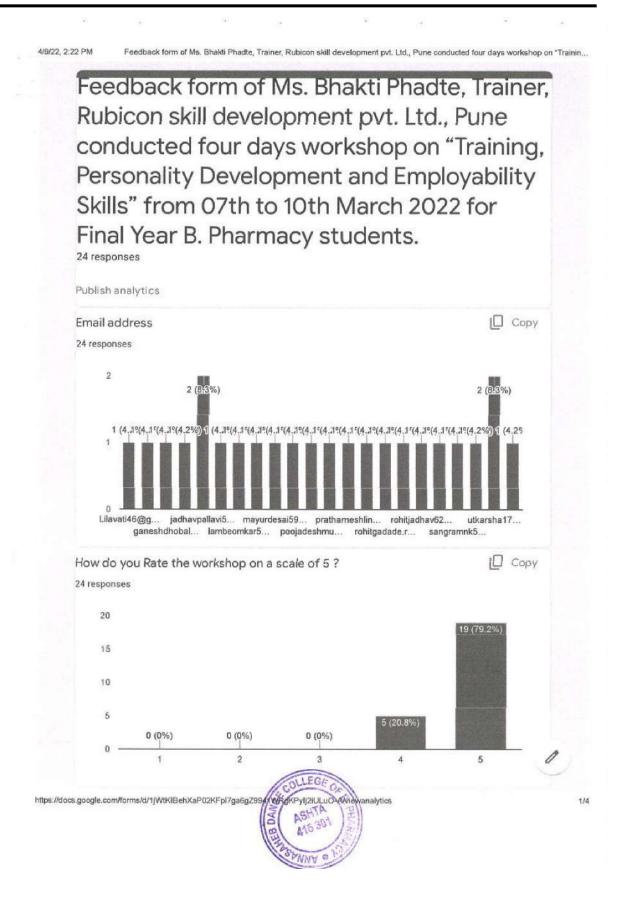

Feedback form of Mr. Rohit Patil, Director, SKILOGIC, Pvt. Ltd. Sangli conducted Five Days workshop on "TCS Specific Training Program for Quantitative Aptitude, Logical Reasoning, Data Interpretation" was arranged on 27th to 31st Dec 2021 for Final Year B. Pharmacy students.

22 responses

Publish analytics

Email address

22 responses

mayurdesai594@gmail.com

janvitanna23@gmail.com

Shindekajal0522@gmail.com

mahekattar17@gmail.com