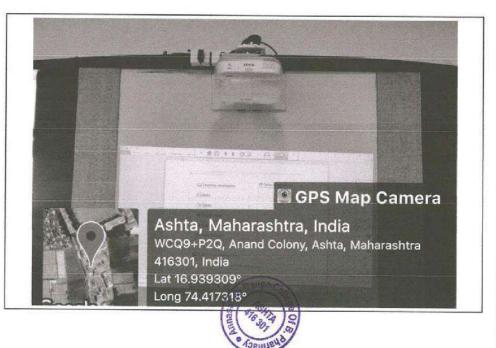

# **Industry Visit**

Back to query 2 Index

The Educational visit to Indoco Remedies Ltd., Verna Industrial estate, Goa and DCI Pharmaceuticals ltd., Goa was organized by Annasaheb Dange College of B. Pharmacy, Ashta on 25<sup>th</sup> and 27<sup>th</sup> May 2022. We 4 faculty members along with 66 students of Third Year B. Pharmacy & Final Year B. Pharmacy were benefited in the visit which was successfully coordinated by Mr. Ashish K. Mullani.

Finally we gathered in the conference room where the Mr. Vaibhav Lole (QA Manager), gave us the overview about different plants of Indoco Remedies Ltd., Goa and their growth, achievements and cultural activities. He has guided our students how to face interviews, communication skill, confidence, interview techniques and expectations of industry from graduate peoples. After that Mr. Ashish K. Mullani, TPO, ADCBP proposed vote of thanks to all industry coordinators for permitted to us for industrial visit and spent their valuable time. Ashish K. Mullani, TPO, ADCBP had requested to HR to make collaboration with ADCP family and provide in-plant training to our students and campus interviews. Lastly, we ended the visit by clicking a group photograph at 5.30 PM and we moved out of the plant.

#### Annasaheb Dange College of B. Pharmacy, Ashta

Ashta, Tal: Walwa, Dist: Sangli, Maharashtra, India – 416301

Report on Industrial Visit .....

2022

@Glimpses-