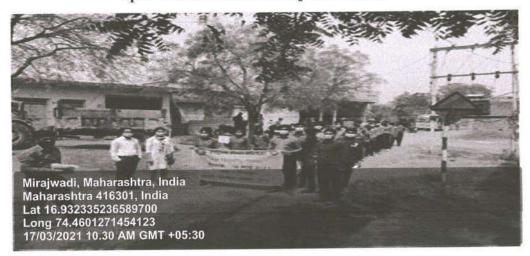

## Annasaheb Dange College of B. Pharmacy, Ashta

Ashta, Tal: Walwa, Dist: Sangli, Maharashtra, India – 416301

Photographs of participant and trainer of communication and employability skill workshop on 4<sup>th</sup> day of workshop 10/03/2022