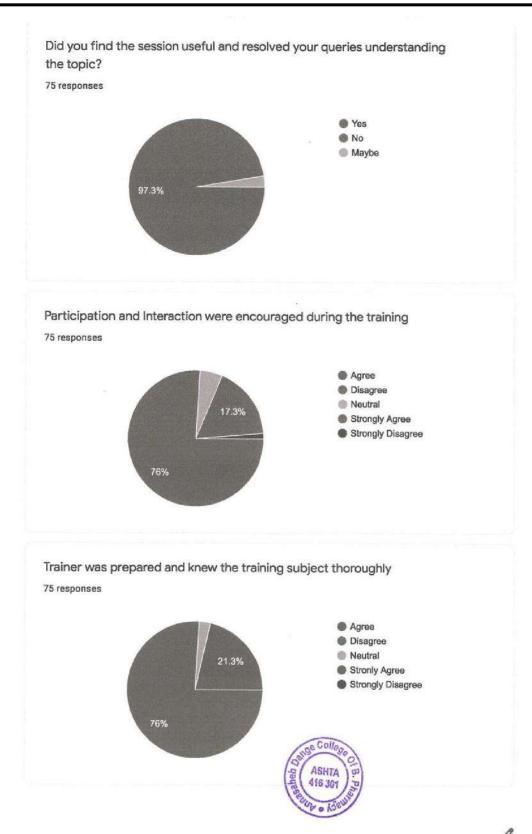

#### Annasaheb Dange College of B. Pharmacy, Ashta

Ashta, Tal: Walwa, Dist: Sangli, Maharashtra, India – 416301

4/9/22, 2:21 PM

Feedback form of Mr. Rohit Patil, Director, SKILOGIC, Pvt. Ltd. Sangli conducted Five Days workshop on 'TCS Specific Training Pr...

Feedback form of Mr. Rohit Patil, Director, SKILOGIC, Pvt. Ltd. Sangli conducted Five Days workshop on "TCS Specific Training Program for Quantitative Aptitude, Logical Reasoning, Data Interpretation" was arranged on 27th to 31st Dec 2021 for Final Year B. Pharmacy students.