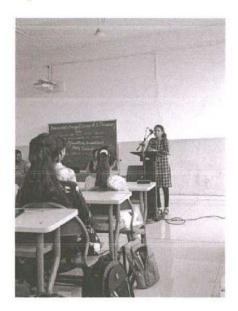

## Annasaheb Dange College of B. Pharmacy, Ashta

Ashta, Tal: Walwa, Dist: Sangli, Maharashtra, India – 416301

Photographs of participant and trainer of communication and employability skill workshop on 4<sup>th</sup> day of workshop 10/03/2022