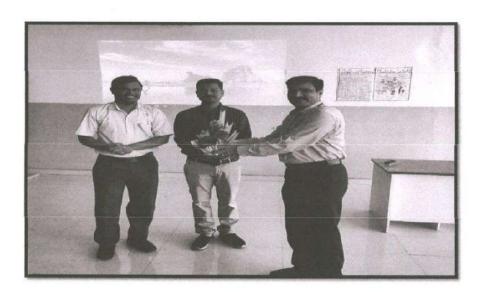

The program was started on 27th Dec 2021 at 10.00 am in a Seminar Hall, Annasaheb Dange College of Pharmacy, Ashta. Mr. Rohit Patil, Director, SKILOGIC, Pvt. Ltd. Sangli; Prof. Dr. M. G. Saralaya, Principal, Annasaheb Dange College of Pharmacy, Mr. Sachin S. Sajane, Vice Principal, Admin, Dr. R. S. Jagtap, Vice Principal, Academic, Mr. A. K. Mullani, TPO, Prof. Sandip Honmane, Assistant TPO were present for the program.

Mr. A. K. Mullani, TPO, welcomed the Guests. Mr. Rohit Patil, Director, SKILOGIC, Pvt. Ltd. Sangli. introduced about the Trust and Institutions run by the Trust.

The guests were felicitated by Prof. Dr. M. G. Saralaya, Principal, Annasaheb Dange College of Pharmacy, Ashta.

Finally, the program was concluded with photo session with guest.

#### @ Glimpses of Workshop-