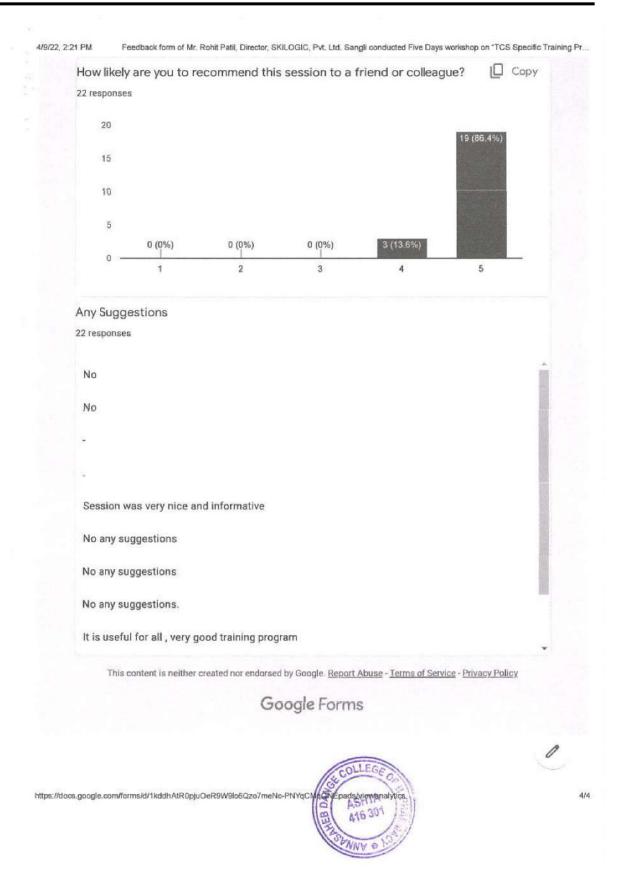

#### Annasaheb Dange College of B. Pharmacy, Ashta

Ashta, Tal: Walwa, Dist: Sangli, Maharashtra, India – 416301

4/9/22, 2:21 PM

Feedback form of Mr. Rohit Patil, Director, SKILOGIC, Pvt. Ltd. Sangli conducted Five Days workshop on 'TCS Specific Training Pr...

Feedback form of Mr. Rohit Patil, Director, SKILOGIC, Pvt. Ltd. Sangli conducted Five Days workshop on "TCS Specific Training Program for Quantitative Aptitude, Logical Reasoning, Data Interpretation" was arranged on 27th to 31st Dec 2021 for Final Year B. Pharmacy students.