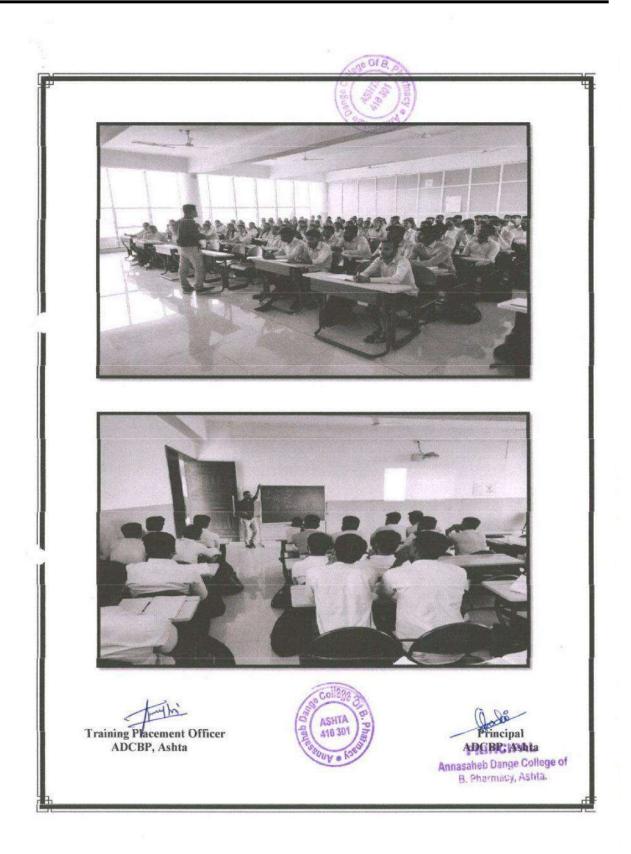

## Annasaheb Dange College of B. Pharmacy, Ashta

Ashta, Tal: Walwa, Dist: Sangli, Maharashtra, India – 416301

Photographs of participant and trainer of communication and employability skill workshop on 4<sup>th</sup> day of workshop 10/03/2022