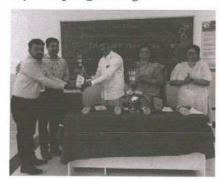

## Annasaheb Dange College of B. Pharmacy, Ashta

Ashta, Tal: Walwa, Dist: Sangli, Maharashtra, India – 416301

Photographs of participant and trainer of communication and employability skill workshop on 4<sup>th</sup> day of workshop 10/03/2022

Training Placement Officer ADCBP, Ashta

Principal
ADCBP, Ashta
PRINCIPAL
Annasaheb Dange College of
B. Pharmacy, Ashta.