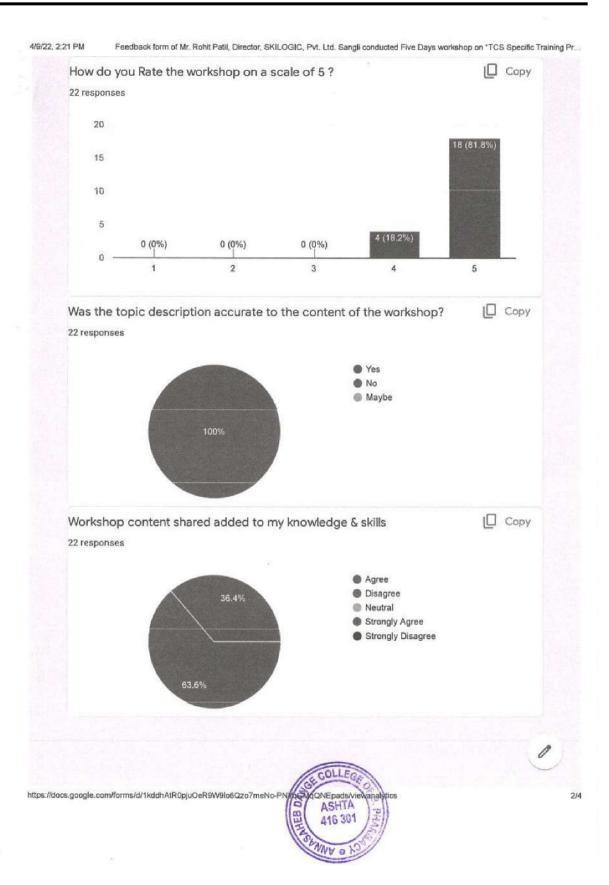

#### Annasaheb Dange College of B. Pharmacy, Ashta

Ashta, Tal: Walwa, Dist: Sangli, Maharashtra, India – 416301

4/9/22, 2:21 PM

Feedback form of Mr. Rohit Patil, Director, SKILOGIC, Pvt. Ltd. Sangli conducted Five Days workshop on 'TCS Specific Training Pr...

Feedback form of Mr. Rohit Patil, Director, SKILOGIC, Pvt. Ltd. Sangli conducted Five Days workshop on "TCS Specific Training Program for Quantitative Aptitude, Logical Reasoning, Data Interpretation" was arranged on 27th to 31st Dec 2021 for Final Year B. Pharmacy students.