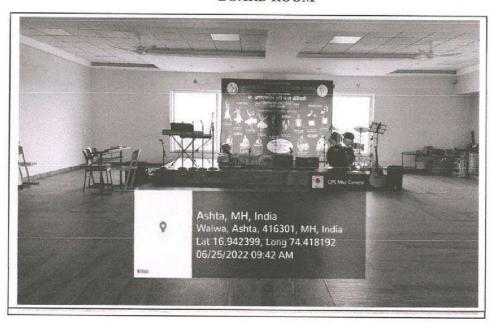

# **Industry Visit**

Back to query 2 Index

The Educational visit to Indoco Remedies Ltd., Verna Industrial estate, Goa and DCI Pharmaceuticals ltd., Goa was organized by Annasaheb Dange College of B. Pharmacy, Ashta on 25<sup>th</sup> and 27<sup>th</sup> May 2022. We 4 faculty members along with 66 students of Third Year B. Pharmacy & Final Year B. Pharmacy were benefited in the visit which was successfully coordinated by Mr. Ashish K. Mullani.

Finally we gathered in the conference room where the Mr. Vaibhav Lole (QA Manager), gave us the overview about different plants of Indoco Remedies Ltd., Goa and their growth, achievements and cultural activities. He has guided our students how to face interviews, communication skill, confidence, interview techniques and expectations of industry from graduate peoples. After that Mr. Ashish K. Mullani, TPO, ADCBP proposed vote of thanks to all industry coordinators for permitted to us for industrial visit and spent their valuable time. Ashish K. Mullani, TPO, ADCBP had requested to HR to make collaboration with ADCP family and provide in-plant training to our students and campus interviews. Lastly, we ended the visit by clicking a group photograph at 5.30 PM and we moved out of the plant.

#### Annasaheb Dange College of B. Pharmacy, Ashta

Ashta, Tal: Walwa, Dist: Sangli, Maharashtra, India – 416301

Report on Industrial Visit .....

2022

@Glimpses-