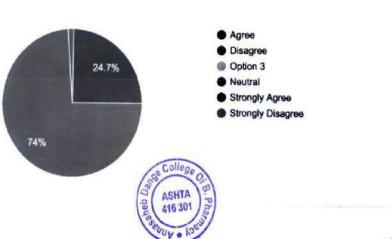

|                   |           |              |          |                                    | scussion session       | )                   |
|-------------------|-----------|--------------|----------|------------------------------------|------------------------|---------------------|
| me of the Resou   | rce Pe    | erson:       | Ret      | sit Porti                          |                        |                     |
| titute / Organiza | ation:    |              | KI       | La GIC,                            | Sengli                 | *************       |
| ic of Interaction | ( ←<br>n: | T.CS., Q1    | p.ess.   | Ric Trees                          | my buttage             | sum for a           |
| ss of students in | iterac    | ted with: J  | TATI     | √ IV vear B. Pha                   | m Apritude, J.         | sgical Reus         |
| nber of Student   | te Duo    | cont. \c     | λ Λ      | SV - TAOLI-¥EATIATE LITTORIA LITTO |                        | Interl              |
| ber of Student    | is Pre    | sent:l.      | Q        |                                    |                        |                     |
| te the performa   | nce of    | students di  | aring ti | he interaction on                  | the basis of scale of  | 5, where 5 is for I |
| for Poor.         |           |              |          |                                    |                        |                     |
| v do students hav | ve kno    | wledge of    | pharm    | acy according to                   | the class they are in: | ?                   |
| Excellent (5)     | £         | Good (4)     | ~        | Average (3)                        | Below<br>Average (2)   | Poor (1)            |
| well do student   | ts mai    | ntain an eth | ical fr  | amework while a                    | attending the sessions | s?                  |
| Excellent (5)     |           | Good (4)     |          | Average (3)                        | Below<br>Average (2)   | Poor (1)            |
| it do you think o | f the s   | tudent's co  | mmun     | ication skills?                    |                        |                     |
| Excellent (5)     |           | Good (4)     | -        | Average (3)                        | Below<br>Average (2)   | Poor (1)            |
| v well students a | re awa    | re about th  | e respo  | onsibilities of ph                 | armacist towards soc   | tiety?              |
|                   |           | Good (4)     |          | Average (3)                        | Below                  | Poor (1)            |
| Excellent (5)     | V         | G000 (4)     |          |                                    | Average (2)            | 12.22.22.2 Aug.     |