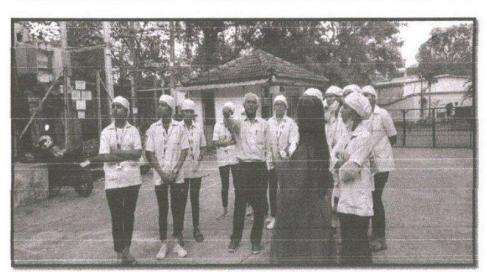

#### Annasaheb Dange College of B. Pharmacy, Ashta

Ashta, Tal: Walwa, Dist: Sangli, Maharashtra, India – 416301

Report on Industrial Visit .....

2022

At the end of visit Ms. Ashwini Patil, Assistant Professor, ADCBP has proposed vote of thanks to General Manager, Vaidya Sir and Miss. Trupti Vernekar. Industrial Visit was ended with photographs.

@Glimpses-