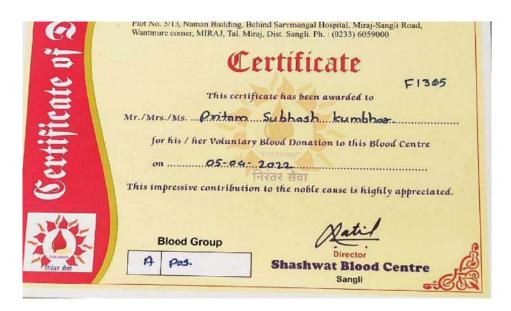

# **Institute Response to Query 2**

- 2. Copy of circular /brochure /report of the event
- 3. Geo tagged photographs with date and caption for each scheme or event.

| Sr<br>No | Name of Event/Program                                                                           | Date       | Link for document    |
|----------|-------------------------------------------------------------------------------------------------|------------|----------------------|
|          | Initiative for Soft skills                                                                      |            |                      |
| 1.       | Industry Visit                                                                                  | 25-05-2022 | <u>View Document</u> |
| 2.       | TCS Specific Training Program for Quantitative Aptitude, Logical Reasoning, Data Interpretation | 27-12-2021 | View Document        |
| 3.       | Resume Building                                                                                 | 16-08-2021 | <u>View Document</u> |
|          | Initiative for language and communication skill                                                 |            |                      |
| 4.       | Communications & Employability Skills                                                           | 07-03-2022 | <u>View Document</u> |
|          | Initiative for Life skills (Yoga, physical fitness, health and hygiene)                         |            |                      |
| 5.       | Yoga Day                                                                                        | 21-06-2022 | <u>View Document</u> |
| 6.       | Diseases and Conditions in Adolescent Girls Students                                            | 23-04-2022 | <u>View Document</u> |
| 7.       | Blood Donation Camp                                                                             | 05-04-2022 | <u>View Document</u> |
| 8.       | World Tuberculosis Day                                                                          | 24-03-2022 | <u>View Document</u> |
| 9.       | Dental Health Checkup Camp                                                                      | 23-03-2022 | <u>View Document</u> |
| 10.      | NSS Camp at Mirajwadi, Tal-Walwa, DIst-<br>Sangli                                               | 14-03-2022 | <u>View Document</u> |
| 11.      | Smoking and Its Side Effects                                                                    | 09-03-2022 | <u>View Document</u> |
| 12.      | Sexual Harassment of Women at Workplace and Gender Equality                                     | 08-03-2022 | <u>View Document</u> |