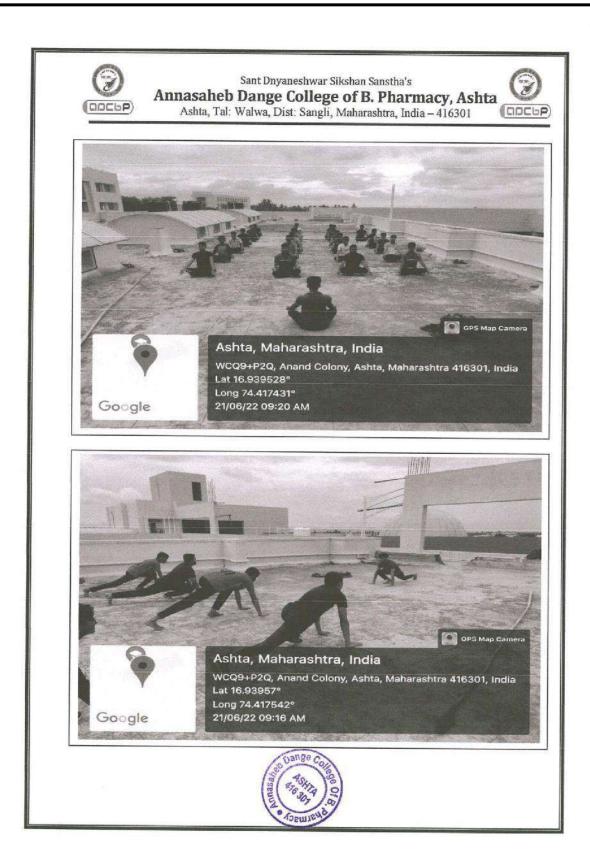

LABORATORY





# Annasaheb Dange College of B. Pharmacy, Ashta



Ashta, Tal: Walwa, Dist: Sangli, Maharashtra, India – 416301



#### LIBRARY

#### **DIGITL LIBRABRY**



#### SPORTS ACTIVITIES





# Annasaheb Dange College of B. Pharmacy, Ashta



Ashta, Tal: Walwa, Dist: Sangli, Maharashtra, India – 416301



Sant Dnyaneshwar Sikshan Sanstha's





#### PLAY GROUND







# Annasaheb Dange College of B. Pharmacy, Ashta











# Annasaheb Dange College of B. Pharmacy, Ashta











# Annasaheb Dange College of B. Pharmacy, Ashta



Ashta, Tal: Walwa, Dist: Sangli, Maharashtra, India – 416301



#### **GYMNASIUM**







# Annasaheb Dange College of B. Pharmacy, Ashta







# Annasaheb Dange College of B. Pharmacy, Ashta







# Annasaheb Dange College of B. Pharmacy, Ashta







# Annasaheb Dange College of B. Pharmacy, Ashta



Ashta, Tal: Walwa, Dist: Sangli, Maharashtra, India – 416301



#### **BOARD ROOM**







# Annasaheb Dange College of B. Pharmacy, Ashta



Ashta, Tal: Walwa, Dist: Sangli, Maharashtra, India – 416301

# **Institute Response to Query 4**

# Authenticated Consolidated list of programs conducted and the number of students enrolled for each of the events



# Annasaheb Dange College of B. Pharmacy, Ashta



Ashta, Tal: Walwa, Dist: Sangli, Maharashtra, India – 416301



Sant Dnyaneshwar Shikshan Sanstha's

# MACY ACUTA

# ANNASAHEB DANGE COLLEGE OF B PHARMACY, ASHTA

(Approved by AICTE., New Delhi, PCI, New Delhi, Govt. of Maharashtra and Affiliated to Shivali University, Kolhapur)

# 5.1.2: CAPACITY BUILDING AND SKILLS ENHANCEMENT INIT