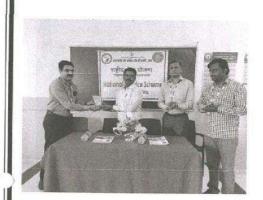

# Annasaheb Dange College of Pharmacy, Sant Dny~neshwar Shikshan 'anstha's Ashta (B. Pharm & D. Pharm)

Indian Institute of Digital Education (IIDE) Training & Placement Cell In collaboration with

Monday 16/08/2021

Expert Session ON

Topic- Resume Building

Tuesday 17/08/2021

Akash Gogri

Time: 11.30 am to 12.30pm

Business Development Head, IIDE

Adv. R. R. Dai Secretary, SDS

Executive Director, SDSS

Prof. R. A. Kanai

Annasaheb Dange College of B. Pharmacy, Ashta.

PRINCIPAL

Mances Associate at IIDE

hinten Mehter

Dr. M. G. Saralaya Principal