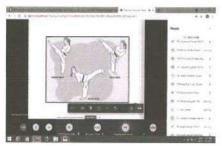

- 1. Organizational structure
- 2. Public speaking
- Presentation skills
- 4. E-mail etiquette
- 5. Grooming
- 6. Group discussion
- 7. Personal interview
- 8. Assessment will be conducted on group discussion and personal interview

In the afternoon of 2<sup>nd day</sup>, we had new topic which was Group Discussion. The Group Discussion was the one of the most important topic while preparing for a company's interview because in each company there is Group Discussion Round were held to check our knowledge on that particular topic.

On that day at afternoon session they discussed about personal interview skills. The topic covers following point: