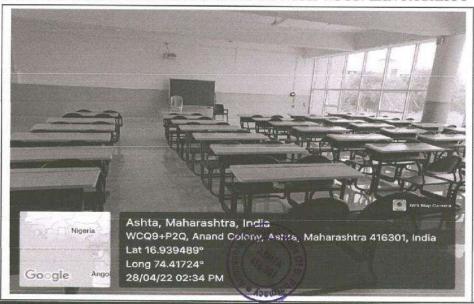

## Annasaheb Dange College of B. Pharmacy, Ashta

Ashta, Tal: Walwa, Dist: Sangli, Maharashtra, India – 416301

Photographs of participant and trainer of communication and employability skill workshop on 4<sup>th</sup> day of workshop 10/03/2022