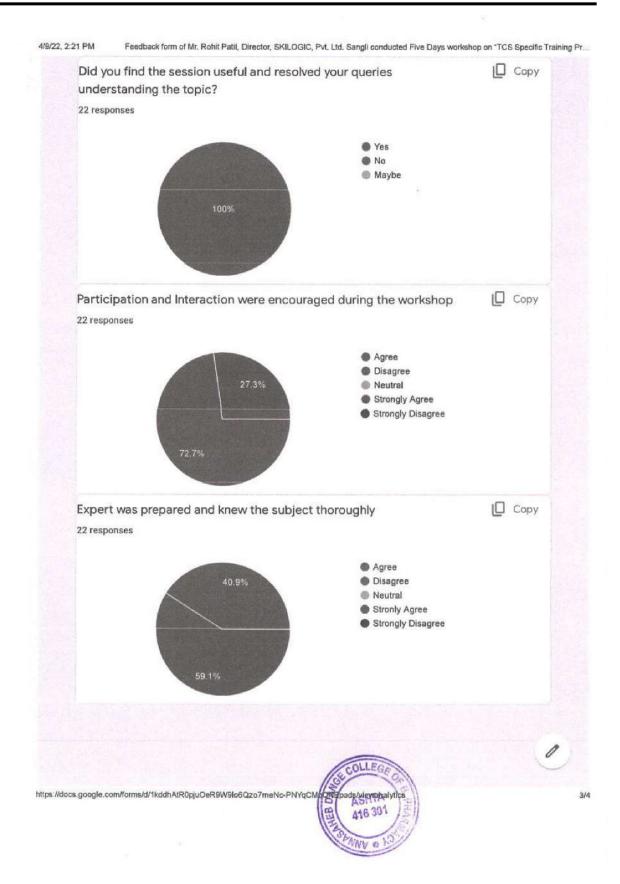

#### Annasaheb Dange College of B. Pharmacy, Ashta

Ashta, Tal: Walwa, Dist: Sangli, Maharashtra, India – 416301

4/9/22, 2:21 PM

Feedback form of Mr. Rohit Patil, Director, SKILOGIC, Pvt. Ltd. Sangli conducted Five Days workshop on 'TCS Specific Training Pr...

Feedback form of Mr. Rohit Patil, Director, SKILOGIC, Pvt. Ltd. Sangli conducted Five Days workshop on "TCS Specific Training Program for Quantitative Aptitude, Logical Reasoning, Data Interpretation" was arranged on 27th to 31st Dec 2021 for Final Year B. Pharmacy students.