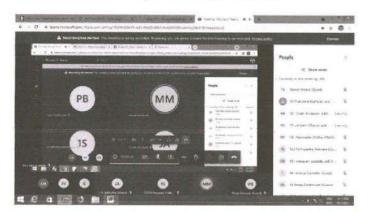

## Copy of circular /brochure /report of the event And

Geo tagged photographs with date and caption for

## Communications & Employability Skills

Back to query 2 Index

## Annasaheb Dange College of B. Pharmacy, Ashta

Ashta, Tal: Walwa, Dist: Sangli, Maharashtra, India – 416301

Ref. No:

Date: 03/03/2022

## NOTICE

All the students of Final Year B. Pharmacy are hereby informed that our Annasaheb Dange College of B. Pharmacy, Ashta in collaboration with Rubicon skill development pvt. Ltd., Pune has organized three days workshop on "Training, Personality Development and Employability Skills" for Final Year B. Pharmacy students on 7th - 10th March 2022. So, kindly attend the same and take note of this.