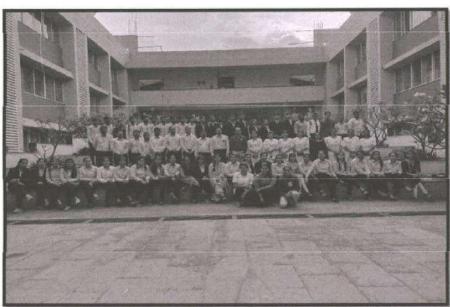

Finally we gathered in the conference room where the Mr. Vaibhav Lole (QA Manager), gave us the overview about different plants of Indoco Remedies Ltd., Goa and their growth, achievements and cultural activities. He has guided our students how to face interviews, communication skill, confidence, interview techniques and expectations of industry from graduate peoples. After that Mr. Ashish K. Mullani, TPO, ADCBP proposed vote of thanks to all industry coordinators for permitted to us for industrial visit and spent their valuable time. Ashish K. Mullani, TPO, ADCBP had requested to HR to make collaboration with ADCP family and provide in-plant training to our students and campus interviews. Lastly, we ended the visit by clicking a group photograph at 5.30 PM and we moved out of the plant.

#### Annasaheb Dange College of B. Pharmacy, Ashta

Ashta, Tal: Walwa, Dist: Sangli, Maharashtra, India – 416301

Report on Industrial Visit .....

2022

@Glimpses-