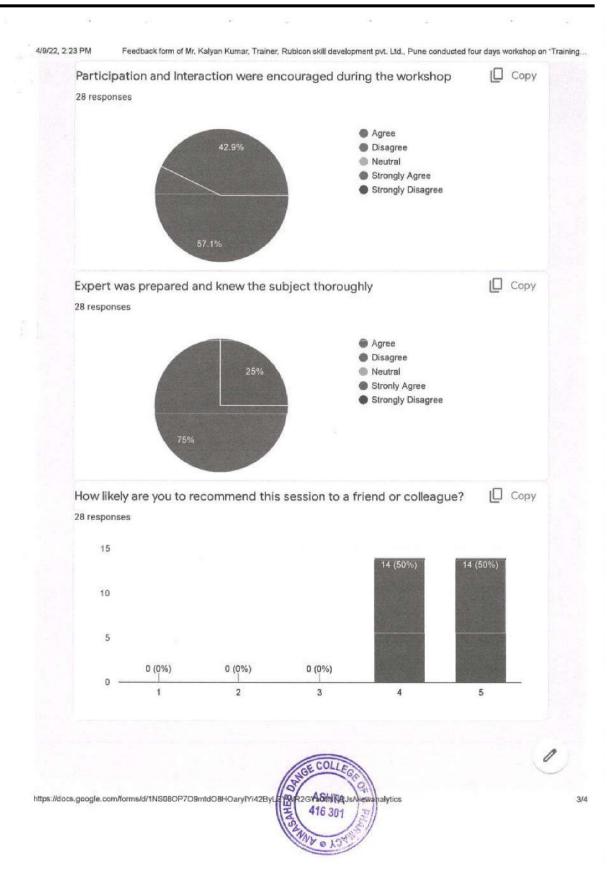

## NOTICE

All the students of Final Year B. Pharmacy are hereby informed that our Annasaheb Dange College of B. Pharmacy, Ashta in collaboration with Rubicon skill development pvt. Ltd., Pune has organized three days workshop on "Training, Personality Development and Employability Skills" for Final Year B. Pharmacy students on 7th - 10th March 2022. So, kindly attend the same and take note of this.

## Sant Dnyaneshwar Shikshan Sanstha's Annasaheb Dange College of Pharmacy, Ashta, Sangli

Four Days Workshop on "Communications & Employability Skills"

Three days workshop on "Communications & Employability Skills" was arranged on 7<sup>th</sup> to 10<sup>th</sup> march 2022.

Almost all the students of final year B. Pharm were present for the program.

The program was started on 7<sup>th</sup> march 2022 at 10.00 am in a Seminar Hall & Lecture Hall No-I, Annasaheb Dange College of Pharmacy, Ashta. Mr. Kalyan Kumar & Ms. Bhakti Phadte, Trainer, Rubicon Soft Skill Development, Pvt. Ltd. Pune; Prof. Dr. M. G. Saralaya, Principal, Annasaheb Dange College of Pharmacy, Mr. Sachin S. Sajane, Vice Principal, Admin, Dr. R. S. Jagtap, Vice Principal, Academic, Mr. A. K. Mullani, TPO, Prof. Sandip Honmane, Assistant TPO were present for the program.