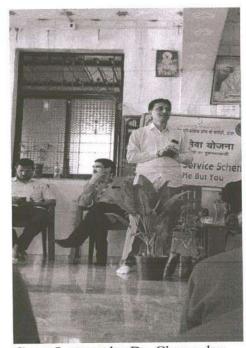

The program was started on 27th Dec 2021 at 10.00 am in a Seminar Hall, Annasaheb Dange College of Pharmacy, Ashta. Mr. Rohit Patil, Director, SKILOGIC, Pvt. Ltd. Sangli; Prof. Dr. M. G. Saralaya, Principal, Annasaheb Dange College of Pharmacy, Mr. Sachin S. Sajane, Vice Principal, Admin, Dr. R. S. Jagtap, Vice Principal, Academic, Mr. A. K. Mullani, TPO, Prof. Sandip Honmane, Assistant TPO were present for the program.

Mr. A. K. Mullani, TPO, welcomed the Guests. Mr. Rohit Patil, Director, SKILOGIC, Pvt. Ltd. Sangli. introduced about the Trust and Institutions run by the Trust.

The guests were felicitated by Prof. Dr. M. G. Saralaya, Principal, Annasaheb Dange College of Pharmacy, Ashta.

Mr. Rohit Patil, Director, SKILOGIC, Pvt. Ltd. Sangli., gives training on "TCS Specific Training Program for Quantitative Aptitude, Logical Reasoning, Data Interpretation" Time: 10:00 am to 5:00pm.

SYLLABUS COVERED: