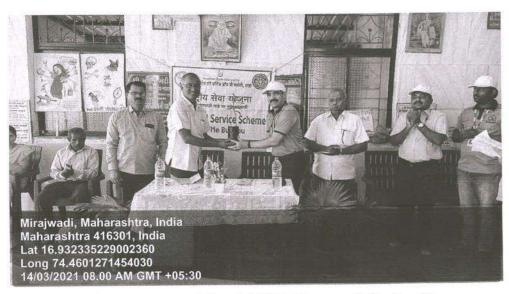

pted villages. An introduction-cum-interaction round followed and each volunteer got to familiarize themselves with the rest of the fellow volunteers. The volunteers were also divided into 05 groups, with each group being accountable of the day-duties which included giving wake-up calls, making sure everybody is punctual, managing food service, maintaining the sanctity of the surroundings, etc.

Then the volunteers processed to street drama & to clean the surroundings of the village. They were assigned different Areas of village. The whole day was full of activities. The main objective was to inculcate the spirit of selfless service and voluntary work among the volunteers.





# Annasaheb Dange College of B. Pharmacy, Ashta



Ashta, Tal: Walwa, Dist: Sangli, Maharashtra, India – 416301



#### Inauguration of Special NSS Camp at Mirajwadi

Post lunch, volunteers were divided in 03 groups and were assigned a task. The first group visited Ganesh Chowk for anti-plastic campaign, explaining residents the environmental harms of plastic and giving them2-3clothbagstouseasabetteralternative. The villagers were very receptive, and were thankful for the clothbags.

The second group went to School area for publicity of the Medical Camp. They went from door-to-door, visited local shops and made sure that everyone got aware about the Medical Camp and seminar held the following day. Small posters were put at various places to serve the purpose. The third group was given the task to create attractive posters for the cleanliness rally, which was to be staged the next day in Mirajwadi.

D