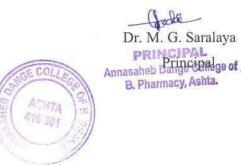

#### Awareness Rally on World Malaria Day

Name of Event : Awareness Rally on World Malaria Day

Date of Event : 25th April 2017

No. of Participant: 131

Venue : Shirgaon

Collaborating Agency : Annasaheb Dange College of Pharmacy, NSS Unit

Awareness Rally of Malaria conducted at Shirgaon

mad PRINCIPAL Annesahob Dange College of B. Pharmacy, Ashta.

Back to Index

<u>Query 1 Index</u>

Query 2 Index

Page 8 of 246

Ashta, Tal: Walwa, Dist: Sangli, Maharashtra, India – 416301