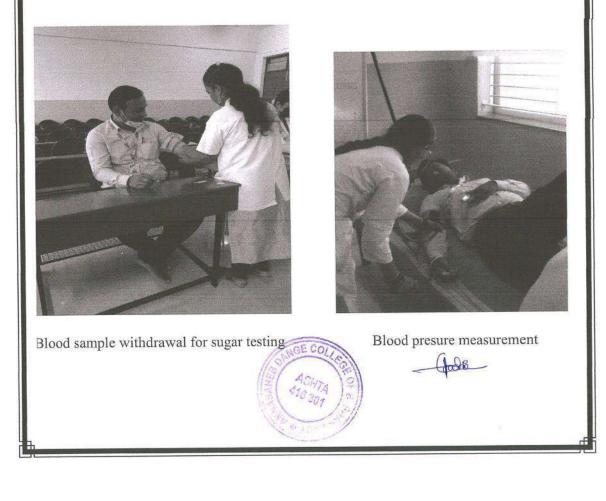

## Health Check Up Camp

Topic Day & Date Venue Total Participant Collaborating Agency : HEALTH CHECK UP CAMP : 9<sup>th</sup>& 10<sup>th</sup>December 2021

- 9 w & 10 December 202
- : Ashta
- :126
  - : Annasaheb Dange College of Pharmacy, Ashta, NSS Unit

Health Checkup Program (BP, Sugar Checking) conducted at Ashta

Health Checkup Program (ECG) conducted at Ashta

PRINCIPAL Annasaheb Dange College of B. Phannacy, Ashta.

Back to Index

Query 1 Index

Page 72 of 246

Ashta, Tal: Walwa, Dist: Sangli, Maharashtra, India – 416301