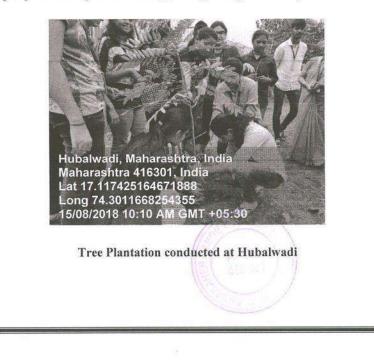

#### **Tree Plantation**

- Day & Date
- Wednesday, 15/08/2018
- In Association with : Grampanchayat, Hubalwadi

;

- Venue Hubalwadi :
- No. of Participants : 26 .
- **Collaborating Agency** : .
- Annasaheb Dange College of B. Pharmacy,

NSS Unit.

#### Tree Plantation conducted at Hubalwadi

Back to Index

**Query 1 Index** 

<u>Query 2 Index</u>

Page 33 of 246

Ashta, Tal: Walwa, Dist: Sangli, Maharashtra, India – 416301

ar - 6 - 6

Tree Plantation conducted at Hubalwadi