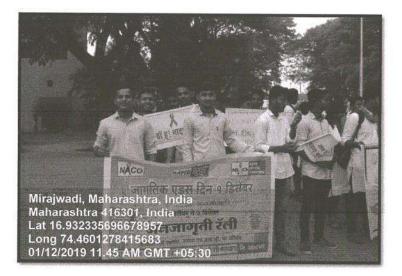

Polio Vaccination Programme conducted at Hubalwadi

PRINCIPAL Annasaheb Dange Gollege of B. Pharmacy, Ashta.

**Back to Index** 

Query 1 Index

Ashta, Tal: Walwa, Dist: Sangli, Maharashtra, India – 416301

| Date of the Event                                | : 01 <sup>st</sup> December 2019                  |
|--------------------------------------------------|---------------------------------------------------|
| Name of the Event : Awareness Rally on AIDS Day. |                                                   |
| Venue                                            | : Mirajwadi                                       |
| No. of Participants                              | : 190                                             |
| <b>Collaborating Agency</b>                      | : Annasaheb Dange College of B Pharmacy, NSS Unit |

AIDS Awareness Program conducted at Mirajwadi

Annasaheb Dange College of B. Pharmacy, Ashta.

**Back to Index** 

Query 1 Index

Ashta, Tal: Walwa, Dist: Sangli, Maharashtra, India – 416301