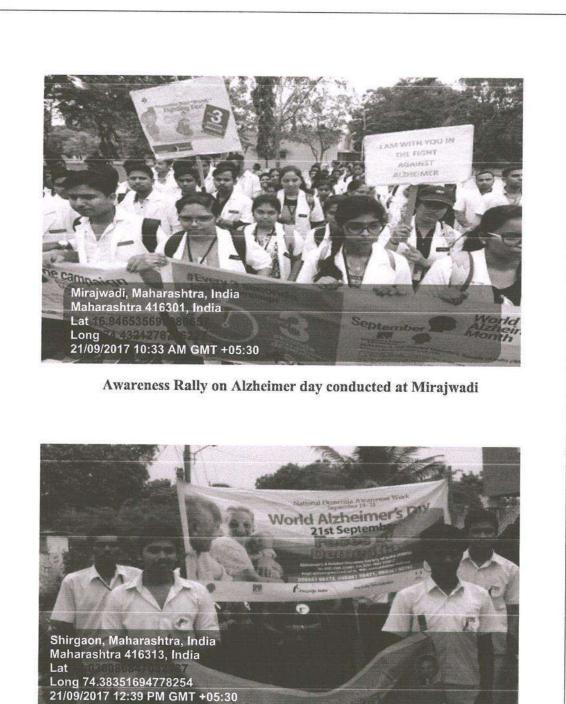

# Date of the Event: 21st September 2017Name of Event: Awareness Rally on Alzheimer DayVenue: Mirajwadi, Hubalwadi, ShirgaonNo. of Participants: 56Collaborating Agency: Annasaheb Dange College of B. Pharmacy, NSS Unit

Awareness Rally on Alzheimer day conducted at Mirajwadi

**Back to Index** 

<u>Query 1 Index</u>

<u>Query 2 Index</u>

Page 16 of 246

Ashta, Tal: Walwa, Dist: Sangli, Maharashtra, India – 416301

Awareness Rally on Alzheimer day conducted at Shirgaon