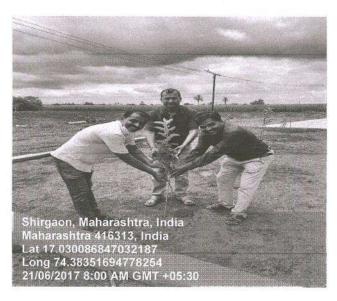

### **TREE PLANTATION**

|   | Day & Date                  | :    | Saturday, 29/07/2017                       |  |
|---|-----------------------------|------|--------------------------------------------|--|
|   | Time                        | :    | 01.00 pm                                   |  |
| = | Chief Guest                 | :    | Dr. D. R. Jadage                           |  |
|   |                             |      | (Principal, ADCBP, Ashta)                  |  |
|   | Invites                     | :    | Mrs. Dipali B. Kanase (Sarpanch, Shirgaon) |  |
|   | In Association with         | :    | Grampanchayat, Shirgaon                    |  |
| • | Organized By                | :    | Grampanchayat, Shirgaon                    |  |
|   | Venue                       | :    | Shirgaon                                   |  |
|   | No. of Participants         | :    | 45 (Students & Villagers)                  |  |
|   | <b>Collaborating Agency</b> | :    | Annasaheb Dange College of Pharmacy, NSS   |  |
|   |                             | Unit |                                            |  |

The Social & Extension unit of the institute had organized Tree Plantation on Saturday, 29<sup>th</sup> July 2017 at Shirgaon Village. Then Mrs. Dipali B. Kanase, Sarpanch, Shirgaon addressed the students about the role of trees in human life. He also mentioned that we should take utmost care of environment. The villagers & students planted trees. These trees include Neem, Coconut tree, Pimple. Some students were assigned the task to give water and some were digging to plant trees. Villagers & students planted 70 trees from 11.30 am to 12.30 pm. Dr. R. Jadage, Mr. S. J. Sajane, Mr. R. A. Jagtap were present for the same.