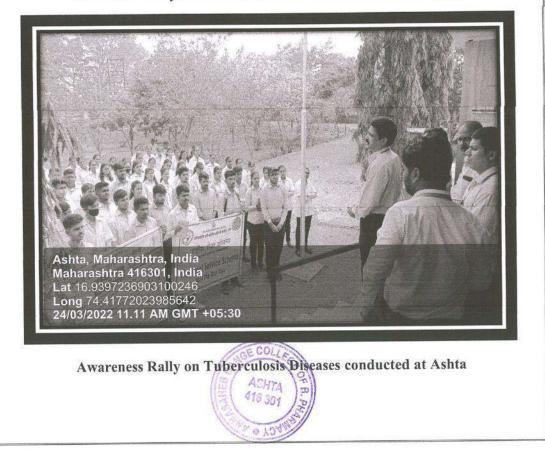

### **Awareness Rally on Tuberculosis Diseases**

| Day & Date           | : 24 <sup>th</sup> March 2022                                                |
|----------------------|------------------------------------------------------------------------------|
| Name of the Event    | : Awareness Rally on TB Diseases                                             |
| Venue                | : Ashta                                                                      |
| Total Participant    | : 60                                                                         |
| Collaborating Agency | <ul> <li>Annasaheb Dange College of Pharmacy,<br/>Ashta, NSS Unit</li> </ul> |

Awareness Rally on Tuberculosis Diseases conducted at Ashta

PRINCIPAL Annasaheb Dange College of B. Pharmacy, Ashta.

**Back to Index** 

Ashta, Tal: Walwa, Dist: Sangli, Maharashtra, India – 416301