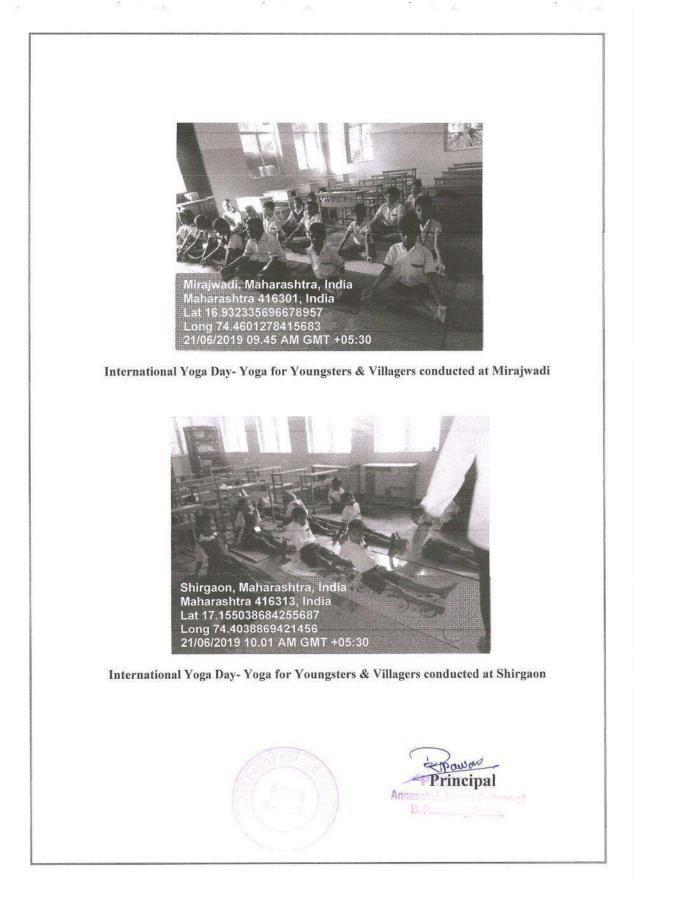

# International Yoga Day- Yoga for Youngsters & Villagers

| Date of the Event    | : 21 <sup>st</sup> June 2019                          |
|----------------------|-------------------------------------------------------|
| Name of the Event    | : International Yoga Day                              |
| Venue                | : Hubalwadi, Shirgaon & Mirajwadi                     |
| No. of Participants  | : 35                                                  |
| Collaborating Agency | : Annasaheb Dange College of B. Pharmacy,<br>NSS Unit |

International Yoga Day- Yoga for Youngsters & Villagers

conducted at Shirgaon

CIPAL Annasaheb Dange College of B. Pharmacy, Ashia.

Back to Index

<u>Query 1 Index</u>

<u>Query 2 Index</u>

Page 55 of 246

Ashta, Tal: Walwa, Dist: Sangli, Maharashtra, India – 416301