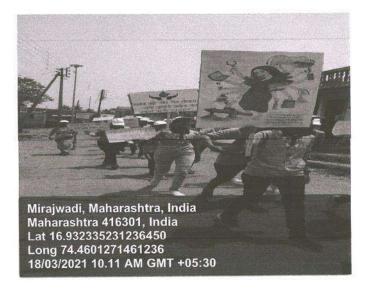

#### **Tuberculosis Awareness Rally**

| Day & Date           | : Saturday, 24 <sup>th</sup> March 2018               |
|----------------------|-------------------------------------------------------|
| Name of Event        | : TB Awareness Rally                                  |
| Venue                | :Ashta, Mirajwadi, Hubalwadi &<br>Shirgaon            |
| No. of Participant   | : 110                                                 |
| Collaborating Agency | : Annasaheb Dange College of B.<br>Pharmacy, NSS Unit |

Tuberculosis Awareness Rally conducted at Mirajwadi

Back to Index

<u>Query 1 Index</u>

<u>Query 2 Index</u>

Ashta, Tal: Walwa, Dist: Sangli, Maharashtra, India – 416301

Tuberculosis Awareness Rally conducted at Hubalwadi