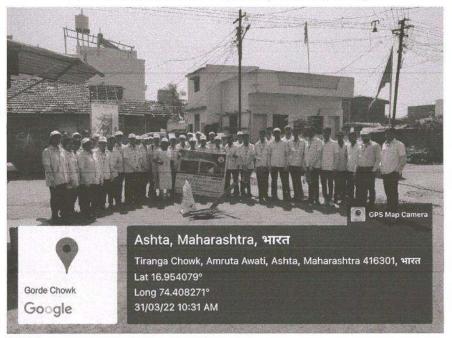

#### Swachh Bharat Samruddh Bharat

| Date of the Event | : 31 <sup>st</sup> March 2022   |
|-------------------|---------------------------------|
| Name of the Event | : Swachh Bharat Samruddh Bharat |
| Venue             | : Ashta                         |

Number of Participants : 50

Collaborating Agency : Annasaheb Dange College of B Pharmacy, NSS Unit

Swachh Bharat Samruddh Bharat conducted at Ashta

PRINCIPAL Annasateb Dange College of B. Pharmacy, Ashta.