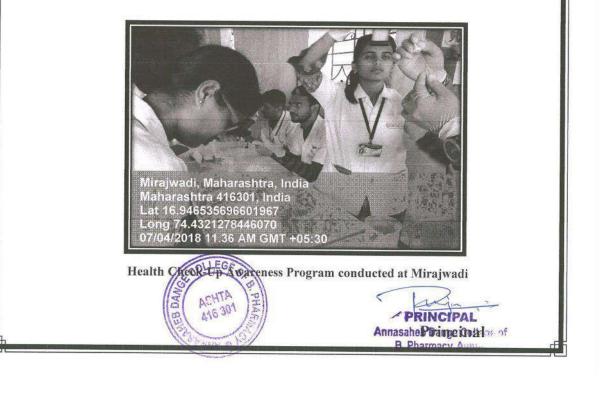

#### Health Check-Up Awareness Program

| Topic                   | :     | Health checkup Awareness Program          |
|-------------------------|-------|-------------------------------------------|
| Day & Date              | :     | Saturday 07 <sup>th</sup> April 2018      |
| Venue                   | :     | Hubalwadi, Mirajwadi & Shirgaon           |
| <b>Total Participan</b> | t :   | 81                                        |
| Collaborating A         | gency | : Annasaheb Dange College of B. Pharmacy, |
|                         |       | NSS Unit                                  |

Health Check-Up Awareness Program conducted at Shirgaon

Back to Index

<u>Query 1 Index</u>

<u>Query 2 Index</u>

Page 23 of 246

Sant Dnyaneshwar Sikshan Sanstha's Annasaheb Dange College of B. Pharmacy, Ashta Ashta, Tal: Walwa, Dist: Sangli, Maharashtra, India – 416301

Health Check-Up Awareness Program conducted at Mirajwadi

Back to Index

<u>Query 1 Index</u>

Query 2 Index

Page 24 of 246

apcbp)

Ashta, Tal: Walwa, Dist: Sangli, Maharashtra, India – 416301