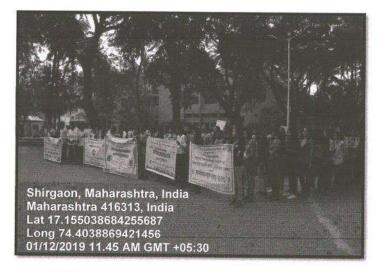

#### Awareness Rally on World Malaria Day

Name of Event : Awareness Rally on World Malaria Day

Date of Event : 25th April 2017

No. of Participant: 131

Venue : Shirgaon

Collaborating Agency : Annasaheb Dange College of Pharmacy, NSS Unit

Awareness Rally of Malaria conducted at Shirgaon

mad PRINCIPAL Annesahob Dange College of B. Pharmacy, Ashta.

Back to Index

<u>Query 1 Index</u>

Query 2 Index

Page 8 of 246

Ashta, Tal: Walwa, Dist: Sangli, Maharashtra, India – 416301