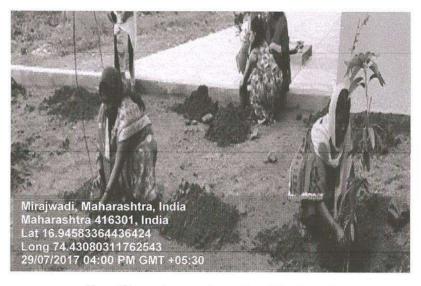

Tree Plantation conducted at Shirgaon

Back to Index

Query 1 Index

Page 11 of 246

Ashta, Tal: Walwa, Dist: Sangli, Maharashtra, India – 416301

| <ul> <li>Day &amp; Date</li> </ul>       | : | Saturday, 29/07/2017                     |
|------------------------------------------|---|------------------------------------------|
| <ul> <li>Name of Event</li> </ul>        | : | Tree Plantation @ Mirajwadi              |
| • Venue                                  | : | Mirajwadi                                |
| <ul> <li>No. of Participants</li> </ul>  | : | 34 (Students & Villagers)                |
| <ul> <li>Collaborating Agency</li> </ul> | 1 | Annasaheb Dange College of Pharmacy, NSS |
|                                          |   | Unit                                     |

The Social & Extension unit of the institute had organized Tree Plantation on Saturday, 29<sup>th</sup> July 2017 at Shirgaon Village. Then Mrs. Dipali B. Kanase, Sarpanch, Shirgaon addressed the students about the role of trees in human life. He also mentioned that we should take utmost care of environment. The villagers & students planted trees. These trees include Neem, Coconut tree, Pimple. Some students were assigned the task to give water and some were digging to plant trees. Villagers & students planted 70 trees from 11.30 am to 12.30 pm. Dr. R. Jadage, Mr. S. J. Sajane, Mr. R. A. Jagtap were present for the same.