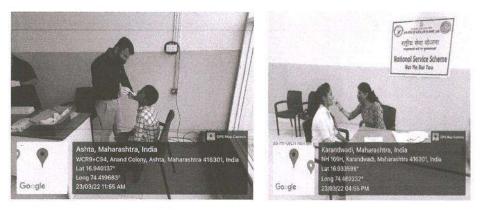

| Date of the Event            | : 20 <sup>th</sup> March 2022 |  |
|------------------------------|-------------------------------|--|
| Name of the Event            | : Dental Health Check Up      |  |
| Venue                        | : Ashta                       |  |
| Number of Participants : 600 |                               |  |

Collaborating Agency : Annasaheb Dange College of B Pharmacy, NSS Unit

Dental Health Check Up conducted at Ashta

**肥**良品也。 Annasaheb Dange College of B. Pharmacy, Ashta

Back to Index

<u>Query 1 Index</u>

Page 82 of 246