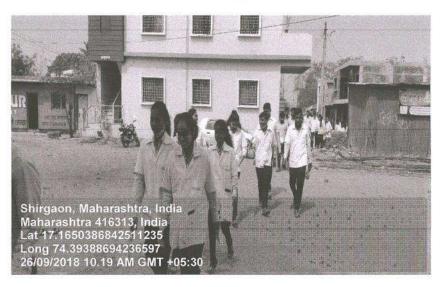

### The consolidated list of the program of extension and outreach programs conducted by the institution through NSS

| Sr<br>No | Name of the activity                                                                      | Organising unit/ agency/<br>collaborating agency    | Name of the scheme               | Year of<br>the<br>activity |
|----------|-------------------------------------------------------------------------------------------|-----------------------------------------------------|----------------------------------|----------------------------|
| 1.       | World Malaria Day- Conducted<br>Malaria Awareness Rally                                   | Gram panchayat Shirgaon                             | National Service<br>Scheme (NSS) | 2017-18                    |
| 2.       | International Yoga Day- Yoga<br>for Youngsters & Villagers<br>(At 3 different villages)   | Gram panchayat<br>Mirajwadi, Hubalwadi,<br>Shirgaon | National Service<br>Scheme (NSS) | 2017-18                    |
| 3.       | Tree plantation                                                                           | Gram panchayat Shirgaon                             | National Service<br>Scheme (NSS) | 2017-18                    |
| 4.       | Tree plantation                                                                           | Gram panchayat<br>Mirajwadi                         | National Service<br>Scheme (NSS) | 2017-18                    |
| 5.       | Tree plantation                                                                           | Gram panchayat<br>Hubalwadi                         | National Service<br>Scheme (NSS) | 2017-18                    |
| 6.       | Child Fever Awareness<br>Programme                                                        | Gram panchayat<br>Mirajwadi, Hubalwadi,<br>Shirgaon | National Service<br>Scheme (NSS) | 2017-18                    |
| 7.       | Rally on Alzheimer Day                                                                    | Gram panchayat<br>Mirajwadi, Hubalwadi,<br>Shirgaon | National Service<br>Scheme (NSS) | 2017-18                    |
| 8.       | World Heart day- Conducted<br>Heart Diseases Awareness<br>Rally (At 3 different villages) | Gram panchayat<br>Hubalwadi, Mirajwadi,<br>Shirgaon | National Service<br>Scheme (NSS) | 2017-18                    |
| 9.       | Cancer Awareness Programme                                                                | Gram panchayat<br>Hubalwadi, Shirgaon               | National Service<br>Scheme (NSS) | 2017-18                    |
| 10.      | World Tuberculosis Day-<br>Conducted TB Awareness<br>Rally (At 3 different villages)      | Gram panchayat<br>Mirajwadi, Hubalwadi,<br>Shirgaon | National Service<br>Scheme (NSS) | 2017-18                    |

#### ACADEMIC YEAR 2017-18: TOTAL 10 PROGRAMS

Back to Index

<u>Query 1 Index</u>

<u>Query 2 Index</u>

Ashta, Tal: Walwa, Dist: Sangli, Maharashtra, India – 416301