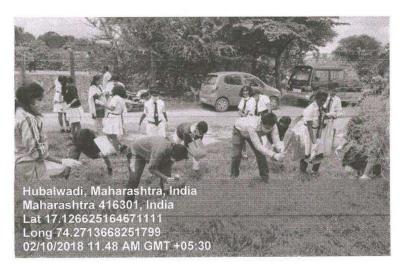

# Swachata Abhiyan

| Day & Date           | : | Tuesday, 02/10/2018                     |
|----------------------|---|-----------------------------------------|
| Time                 | : | 10.00 am                                |
| Venue                | : | Shirgaon                                |
| No. of Participants  | : | 41                                      |
| Collaborating Agency | : | Annasaheb Dange College of B. Pharmacy, |

#### Swachata AbhiyanProgram conducted at Shirgaon

Back to Index

Query 1 Index

<u>Query 2 Index</u>

Page 41 of 246

80

Sant Dnyaneshwar Sikshan Sanstha's Annasaheb Dange College of B. Pharmacy, Ashta

Ashta, Tal: Walwa, Dist: Sangli, Maharashtra, India – 416301