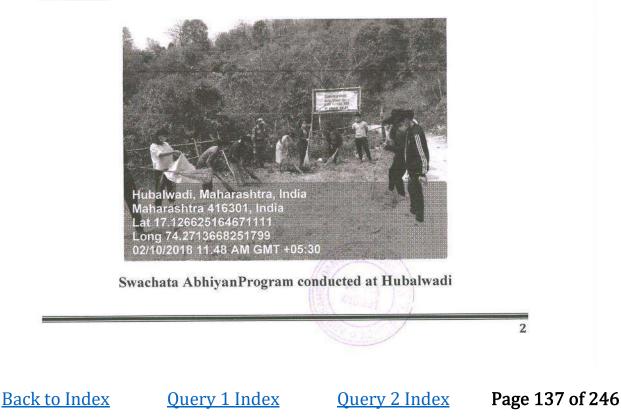

# Swachata Abhiyan

| Day & Date           | : | Tuesday, 02/10/2018                     |
|----------------------|---|-----------------------------------------|
| Time                 | : | 10.00 am                                |
| Venue                | : | Shirgaon                                |
| No. of Participants  | : | 41                                      |
| Collaborating Agency | : | Annasaheb Dange College of B. Pharmacy, |

#### **NSS Unit**

#### Swachata AbhiyanProgram conducted at Shirgaon

Back to Index

Query 1 Index

<u>Query 2 Index</u>

Page 41 of 246

80

Sant Dnyaneshwar Sikshan Sanstha's Annasaheb Dange College of B. Pharmacy, Ashta

Ashta, Tal: Walwa, Dist: Sangli, Maharashtra, India – 416301