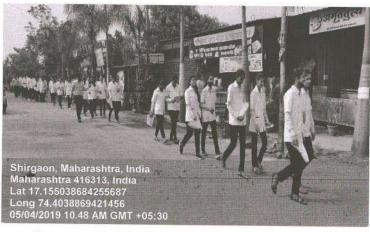

### Awareness Rally on World Malaria Day

25<sup>th</sup> April, 2017 Name of Event : Awareness Rally on World Malaria Day No. of Participant: 131

Venue : Shirgaon

Collaborating Agency : Annasaheb Dange College of Pharmacy, Ashta NSS Unit

Sant Dnyaneshwar Shikshan Santha's, Annasaheb Dange College of B. Pharmacy, Ashta has organized a Rally on the occasion of World Malaria Day. The aims to keep malaria high on the political agenda, mobilize additional resources, and empower communities to take ownership of malaria prevention and care. The Principal Dr. D. R. Jadage sir guided our students about malarial cause & prevention.

On 25<sup>th</sup> April, on the occasion of World Malaria Day, a public awareness rally was organized by Annasaheb Dange College of Pharmacy, Ashta from primary health center to Ashta Gaonbhag to Mirajwadi, Hubalwadi & Shirgaon create awareness about Malaria. The rally was flagged off with the oath of Malaria Free India. The rally was concluded in the presence of the Principal & Convener, & student.

Awareness Rally of Malaria conducted at Shirgaon

ncina PRINCIPAL Annasahab Dange College of B. Pharmacy, Ashta.

Page 88 of 246

Back to Index

Query 1 Index

Ashta, Tal: Walwa, Dist: Sangli, Maharashtra, India – 416301