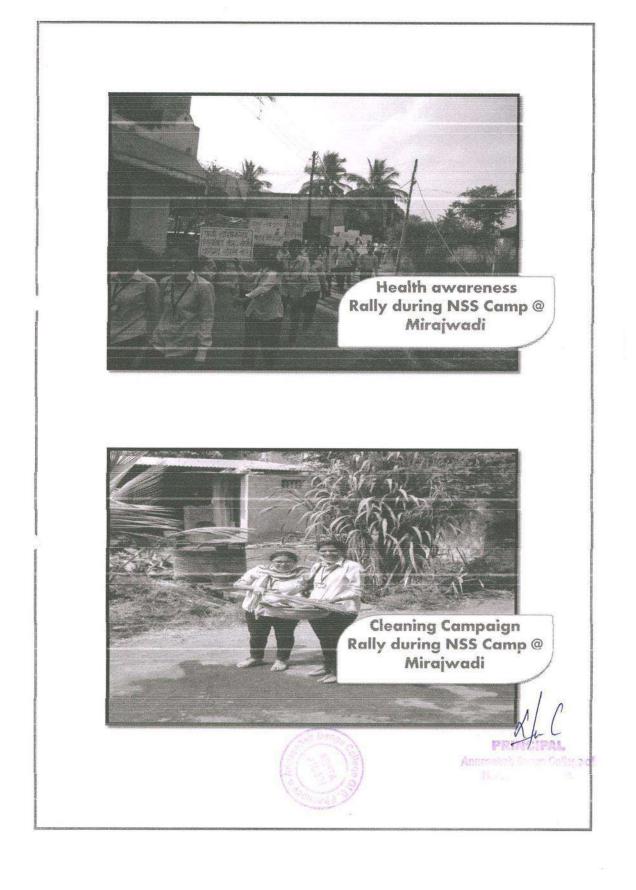

### The consolidated list of the program of extension and outreach programs conducted by the institution through NSS

| Sr<br>No | Name of the activity                                                                      | Organising unit/ agency/<br>collaborating agency    | Name of the scheme               | Year of<br>the<br>activity |
|----------|-------------------------------------------------------------------------------------------|-----------------------------------------------------|----------------------------------|----------------------------|
| 1.       | World Malaria Day- Conducted<br>Malaria Awareness Rally                                   | Gram panchayat Shirgaon                             | National Service<br>Scheme (NSS) | 2017-18                    |
| 2.       | International Yoga Day- Yoga<br>for Youngsters & Villagers<br>(At 3 different villages)   | Gram panchayat<br>Mirajwadi, Hubalwadi,<br>Shirgaon | National Service<br>Scheme (NSS) | 2017-18                    |
| 3.       | Tree plantation                                                                           | Gram panchayat Shirgaon                             | National Service<br>Scheme (NSS) | 2017-18                    |
| 4.       | Tree plantation                                                                           | Gram panchayat<br>Mirajwadi                         | National Service<br>Scheme (NSS) | 2017-18                    |
| 5.       | Tree plantation                                                                           | Gram panchayat<br>Hubalwadi                         | National Service<br>Scheme (NSS) | 2017-18                    |
| 6.       | Child Fever Awareness<br>Programme                                                        | Gram panchayat<br>Mirajwadi, Hubalwadi,<br>Shirgaon | National Service<br>Scheme (NSS) | 2017-18                    |
| 7.       | Rally on Alzheimer Day                                                                    | Gram panchayat<br>Mirajwadi, Hubalwadi,<br>Shirgaon | National Service<br>Scheme (NSS) | 2017-18                    |
| 8.       | World Heart day- Conducted<br>Heart Diseases Awareness<br>Rally (At 3 different villages) | Gram panchayat<br>Hubalwadi, Mirajwadi,<br>Shirgaon | National Service<br>Scheme (NSS) | 2017-18                    |
| 9.       | Cancer Awareness Programme                                                                | Gram panchayat<br>Hubalwadi, Shirgaon               | National Service<br>Scheme (NSS) | 2017-18                    |
| 10.      | World Tuberculosis Day-<br>Conducted TB Awareness<br>Rally (At 3 different villages)      | Gram panchayat<br>Mirajwadi, Hubalwadi,<br>Shirgaon | National Service<br>Scheme (NSS) | 2017-18                    |

#### ACADEMIC YEAR 2017-18: TOTAL 10 PROGRAMS

Back to Index

<u>Query 1 Index</u>

<u>Query 2 Index</u>

Ashta, Tal: Walwa, Dist: Sangli, Maharashtra, India – 416301