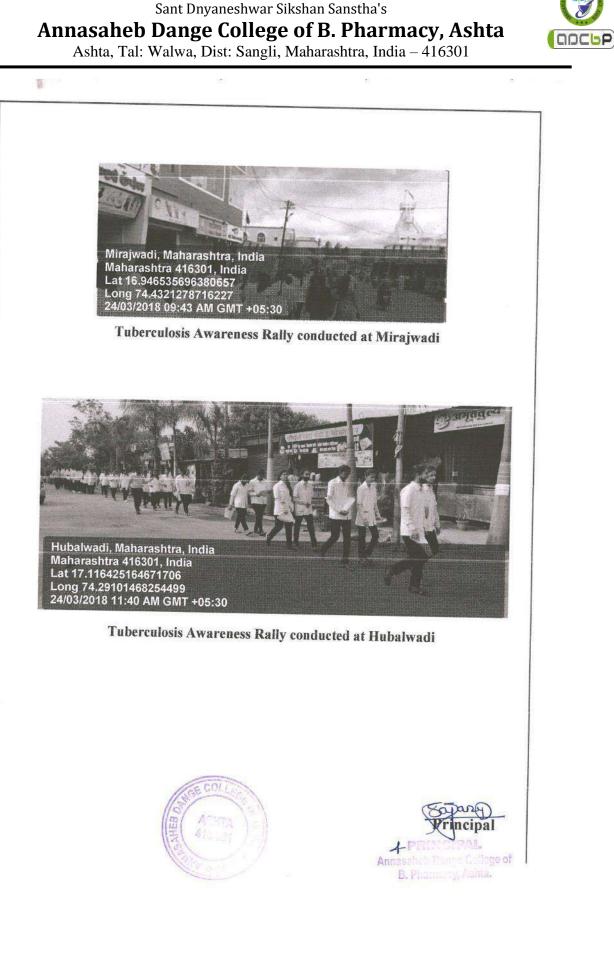

#### **Tuberculosis Awareness Rally**

| Day & Date           | : Saturday, 24 <sup>th</sup> March 2018               |
|----------------------|-------------------------------------------------------|
| Name of Event        | : TB Awareness Rally                                  |
| Venue                | :Ashta, Mirajwadi, Hubalwadi &<br>Shirgaon            |
| No. of Participant   | : 110                                                 |
| Collaborating Agency | : Annasaheb Dange College of B.<br>Pharmacy, NSS Unit |

Tuberculosis Awareness Rally conducted at Mirajwadi

Back to Index

<u>Query 1 Index</u>

<u>Query 2 Index</u>

Ashta, Tal: Walwa, Dist: Sangli, Maharashtra, India – 416301

Tuberculosis Awareness Rally conducted at Hubalwadi