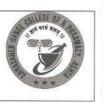

## Awareness Rally for Dengue & Malaria

| Date of the Event    | : 24 <sup>st</sup> September2019                     |
|----------------------|------------------------------------------------------|
| Name of the Event    | : Awareness Rally on Dengue & Malaria.               |
| Venue                | : Mirajwadi, Shirgaon & Hubalwadi                    |
| No. of Participants  | : 138                                                |
| Collaborating Agency | : Annasaheb Dange College of B<br>Pharmacy, NSS Unit |

Awareness Rally for Dengue & Malaria conducted at Shirgaon

Back to Index

Query 1 Index

Query 2 Index

Ashta, Tal: Walwa, Dist: Sangli, Maharashtra, India – 416301

Awareness Rally for Dengue & Malaria conducted at Mirajwadi