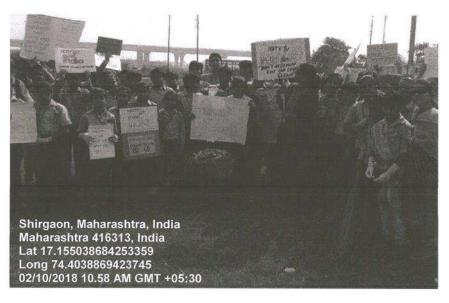

#### Awareness Rally on World Malaria Day

Name of Event : Awareness Rally on World Malaria Day

Date of Event : 25th April 2017

No. of Participant: 131

Venue : Shirgaon

Collaborating Agency : Annasaheb Dange College of Pharmacy, NSS Unit

Awareness Rally of Malaria conducted at Shirgaon

mad PRINCIPAL Annesahob Dange College of B. Pharmacy, Ashta.

Back to Index

<u>Query 1 Index</u>

Query 2 Index

Page 8 of 246

Ashta, Tal: Walwa, Dist: Sangli, Maharashtra, India – 416301