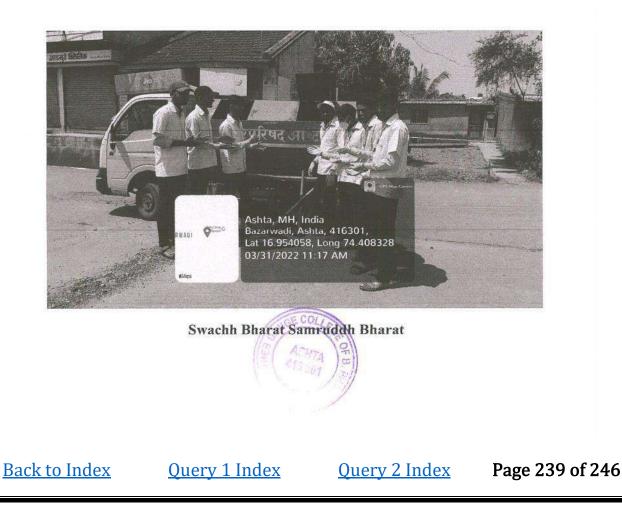

#### Swachh Bharat Samruddh Bharat

| Date of the Event | : 31 <sup>st</sup> March 2022   |
|-------------------|---------------------------------|
| Name of the Event | : Swachh Bharat Samruddh Bharat |
| Venue             | : Ashta                         |

Number of Participants : 50

Collaborating Agency : Annasaheb Dange College of B Pharmacy, NSS Unit

Swachh Bharat Samruddh Bharat conducted at Ashta

PRINCIPAL Annasateb Dange College of B. Pharmacy, Ashta.