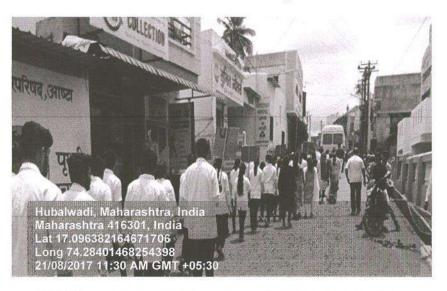

#### **Child Fever Awareness Program**

| Day & Date                  | : | Monday, 21 <sup>st</sup> August 2017 |
|-----------------------------|---|--------------------------------------|
| Name of Event               | : | Child Fever                          |
| Venue                       | : | Mirajwadi, Hubalwadi, Shirgaon       |
| Total Participant           | 2 | 119                                  |
| <b>Collaborating Agency</b> | : | Annasaheb Dange College of           |
|                             |   | Pharmacy, NSS Unit                   |

#### Child Fever Awareness Program conducted at Hubalwadi

Back to Index

<u>Query 1 Index</u>

<u>Query 2 Index</u>

Ashta, Tal: Walwa, Dist: Sangli, Maharashtra, India – 416301

Child Fever Awareness Program conducted at Mirajwadi