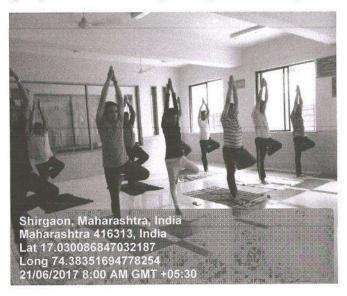

#### International Yoga Day- Yoga for Youngsters & Villagers

Name of the Event: International Yoga Day

Date of the Event: Wednesday, 21st June 2017

Venue: Grampanchayat Hall, Mirajwadi, Shirgaon & Hubalwadi

No. of Participants: 35

Collaborating Agency : Annasaheb Dange College of Pharmacy, NSS Unit

International Yoga Day- Yoga for Youngsters & Villagers conducted at Shirgaon

PRINCIPAL Annasaheb Dange Gollage of B. Pharmacy, Ashta.

Back to Index

Query 1 Index

Page 9 of 246

Sant Dnyaneshwar Sikshan Sanstha's Annasaheb Dange College of B. Pharmacy, Ashta Ashta, Tal: Walwa, Dist: Sangli, Maharashtra, India – 416301

International Yoga Day- Yoga for Youngsters & Villagers conducted at Mirajwadi