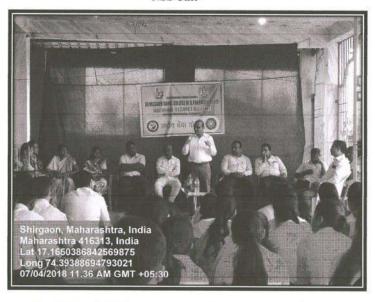

#### Awareness Rally on World Malaria Day

Name of Event : Awareness Rally on World Malaria Day

Date of Event : 25th April 2017

No. of Participant: 131

Venue : Shirgaon

Collaborating Agency : Annasaheb Dange College of Pharmacy, NSS Unit

Awareness Rally of Malaria conducted at Shirgaon

mad PRINCIPAL Annesahob Dange College of B. Pharmacy, Ashta.

Back to Index

<u>Query 1 Index</u>

Query 2 Index

Page 8 of 246

Ashta, Tal: Walwa, Dist: Sangli, Maharashtra, India – 416301