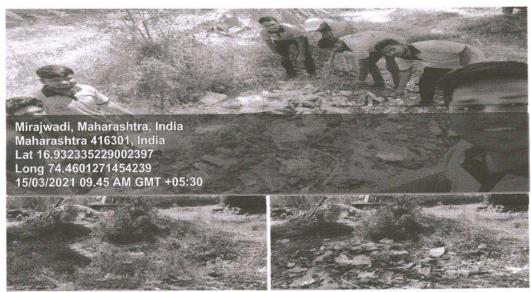

mission to educate the villagers about the alternatives they can adopt and help reducing plastic waste. One of the groups was engaged in the wall painting at School. The day was concluded with an hour ofsports.

We special thanks to Dr. Vrushabh Chougule, Dr. Arihant Magdum, Dr. Satish Chougule, Dr. Bapat & Dr. Teke Eye Clinic Team for their guidance and encouragement.



counselling session at health checkup camp Mirajwadi



Query 2 Index

Page 190 of 246

**Query 1 Index** 





Ashta, Tal: Walwa, Dist: Sangli, Maharashtra, India – 416301



Eye Checkup

Guest Lecture by Dr. Arihant Magdum



Guest Lecture by Dr. Chouguleq



Guest Lecture by Dr. Bapat

Back to Index

Query 1 Index

<u>Query 2 Index</u>

Page 191 of 246





Ashta, Tal: Walwa, Dist: Sangli, Maharashtra, India – 416301



Swachata Abhiyan conducted at Mirajwadi



Swachata Abhiyan conducted at Mirajwadi



Back to Index

<u>Query 1 Index</u>





Sant Dnyaneshwar Sikshan Sanstha's Annasaheb Dange College of B. Pharmacy, Ashta Ashta, Tal: Walwa, Dist: Sangli, Maharashtra, India – 416301



#### **DAY 03**

The third day i.e.16/03/2022 was given a kick start by early morning exercises which included running, stretching and sprinting. The volunteers gathered at 06.00 am and got warmed up for the day. This was followed by breakfast.

Seeking motivation and guidance from the program officer Mr. Harshad Khade, volunteers headed for the school in Mirajwadi at 8.30 am which is 0.5 km from camp. They reached Mirajwadi School around in 10 min. Introduction of the school along with information on past works and futu