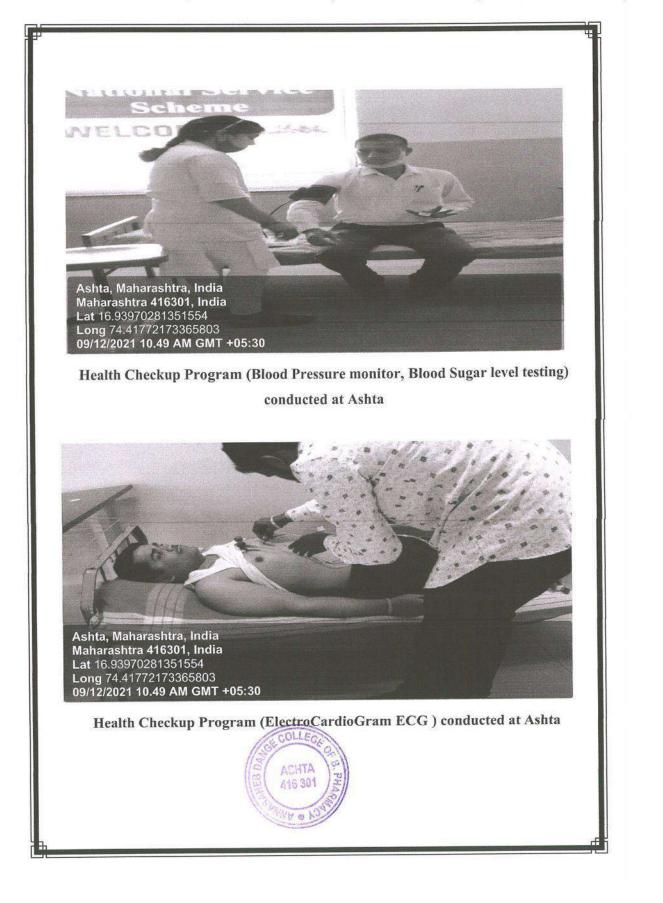

## Health Check Up Camp

Topic Day & Date Venue Total Participant Collaborating Agency : HEALTH CHECK UP CAMP : 9<sup>th</sup>& 10<sup>th</sup>December 2021

- 9 w & 10 December 202
- : Ashta
- :126
  - : Annasaheb Dange College of Pharmacy, Ashta, NSS Unit

Health Checkup Program (BP, Sugar Checking) conducted at Ashta

Health Checkup Program (ECG) conducted at Ashta

PRINCIPAL Annasaheb Dange College of B. Phannacy, Ashta.

Back to Index

Query 1 Index

Page 72 of 246