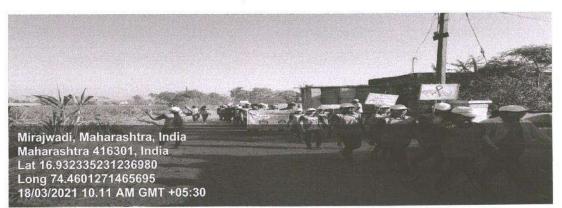

#### Awareness Rally on World Malaria Day

Name of Event : Awareness Rally on World Malaria Day

Date of Event : 25th April 2017

No. of Participant: 131

Venue : Shirgaon

Collaborating Agency : Annasaheb Dange College of Pharmacy, NSS Unit

Awareness Rally of Malaria conducted at Shirgaon

mad PRINCIPAL Annesahob Dange College of B. Pharmacy, Ashta.

Back to Index

<u>Query 1 Index</u>

Query 2 Index

Page 8 of 246

Ashta, Tal: Walwa, Dist: Sangli, Maharashtra, India – 416301