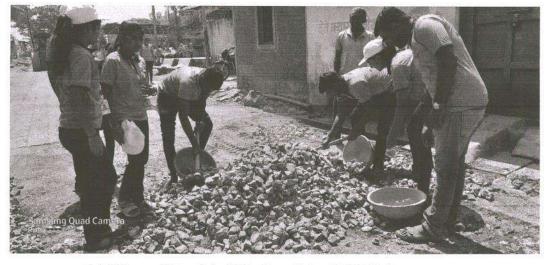

### The consolidated list of the program of extension and outreach programs conducted by the institution through NSS

| Sr<br>No | Name of the activity                                                                      | Organising unit/ agency/<br>collaborating agency    | Name of the scheme               | Year of<br>the<br>activity |
|----------|-------------------------------------------------------------------------------------------|-----------------------------------------------------|----------------------------------|----------------------------|
| 1.       | World Malaria Day- Conducted<br>Malaria Awareness Rally                                   | Gram panchayat Shirgaon                             | National Service<br>Scheme (NSS) | 2017-18                    |
| 2.       | International Yoga Day- Yoga<br>for Youngsters & Villagers<br>(At 3 different villages)   | Gram panchayat<br>Mirajwadi, Hubalwadi,<br>Shirgaon | National Service<br>Scheme (NSS) | 2017-18                    |
| 3.       | Tree plantation                                                                           | Gram panchayat Shirgaon                             | National Service<br>Scheme (NSS) | 2017-18                    |
| 4.       | Tree plantation                                                                           | Gram panchayat<br>Mirajwadi                         | National Service<br>Scheme (NSS) | 2017-18                    |
| 5.       | Tree plantation                                                                           | Gram panchayat<br>Hubalwadi                         | National Service<br>Scheme (NSS) | 2017-18                    |
| 6.       | Child Fever Awareness<br>Programme                                                        | Gram panchayat<br>Mirajwadi, Hubalwadi,<br>Shirgaon | National Service<br>Scheme (NSS) | 2017-18                    |
| 7.       | Rally on Alzheimer Day                                                                    | Gram panchayat<br>Mirajwadi, Hubalwadi,<br>Shirgaon | National Service<br>Scheme (NSS) | 2017-18                    |
| 8.       | World Heart day- Conducted<br>Heart Diseases Awareness<br>Rally (At 3 different villages) | Gram panchayat<br>Hubalwadi, Mirajwadi,<br>Shirgaon | National Service<br>Scheme (NSS) | 2017-18                    |
| 9.       | Cancer Awareness Programme                                                                | Gram panchayat<br>Hubalwadi, Shirgaon               | National Service<br>Scheme (NSS) | 2017-18                    |
| 10.      | World Tuberculosis Day-<br>Conducted TB Awareness<br>Rally (At 3 different villages)      | Gram panchayat<br>Mirajwadi, Hubalwadi,<br>Shirgaon | National Service<br>Scheme (NSS) | 2017-18                    |

#### ACADEMIC YEAR 2017-18: TOTAL 10 PROGRAMS

Back to Index

<u>Query 1 Index</u>

<u>Query 2 Index</u>

Ashta, Tal: Walwa, Dist: Sangli, Maharashtra, India – 416301