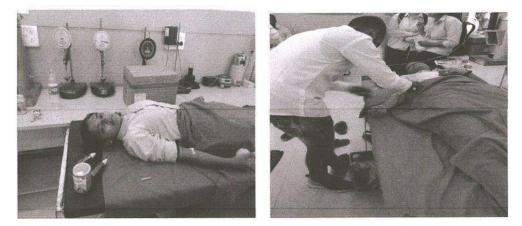

Back to Index

<u>Query 1 Index</u>

<u>Query 2 Index</u>

Page 84 of 246

Ashta, Tal: Walwa, Dist: Sangli, Maharashtra, India – 416301

| B                      | lood | Donation Camp                                      |
|------------------------|------|----------------------------------------------------|
| Day & Date             | :    | Tuesday, 05/04/2022                                |
| In Association with    | :    | Shaswat Blood Bank, Miraj,                         |
| Organized By           |      | Annasaheb Dange College of Pharmacy, Ashta         |
| Venue                  | :    | Seminar Hall of Annasaheb Dange College of         |
|                        |      | Pharmacy, Ashta                                    |
| Number of Participants | :    | 149                                                |
| Collaborating Agency   | :    | Annasaheb Dange College of B<br>Pharmacy, NSS Unit |

Blood Donation Camp conducted at ADCBP, Seminar Hall Ashta

de ché PRINCIPAL. Annasaheb Dange College of B. Pharmacy, Ashta.

Back to Index

Sant Dnyaneshwar Sikshan Sanstha's Annasaheb Dange College of B. Pharmacy, Ashta Ashta, Tal: Walwa, Dist: Sangli, Maharashtra, India – 416301