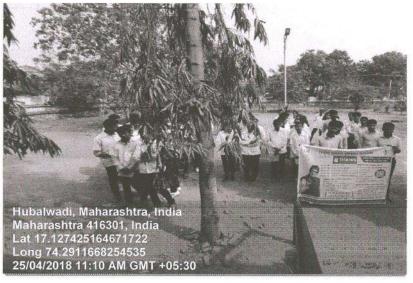

#### Awareness Rally on World Malaria Day

Name of Event : Awareness Rally on World Malaria Day

Date of Event : 25th April 2017

No. of Participant: 131

Venue : Shirgaon

Collaborating Agency : Annasaheb Dange College of Pharmacy, NSS Unit

Awareness Rally of Malaria conducted at Shirgaon

mad PRINCIPAL Annesahob Dange College of B. Pharmacy, Ashta.

Back to Index

<u>Query 1 Index</u>

Query 2 Index

Page 8 of 246

Ashta, Tal: Walwa, Dist: Sangli, Maharashtra, India – 416301