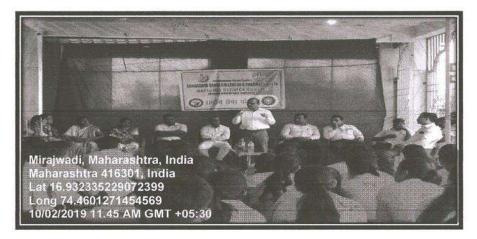

Sant Dnyaneshwar Shikshan Sanstha's Annasaheb Dange College of B. Pharmacy, Ashta

Tal. - Walwa, Dist.- Sangli, Maharashtra, India 416 301

International Yoga Day- Yoga for Youngsters & Villagers

Bring Awareness About Health Benefits of Yoga

Conducted on 21" June 2017

(On Occasion of Yoga Day)

Date of the Event: Wednesday, 21st June 2017

Name of the Event: International Yoga Day

Venue: Grampanchayat Hall, Mirajwadi, Shirgaon & Hubalwadi

No. of Participants: 35

Collaborating Agency : Annasaheb Dange College of Pharmacy, NSS Unit

International Yoga Day celebration was organized by Annasaheb Dange College of Pharmacy, Ashta in the village of Mirajwadi, Shirgaon & Hubalwadi on 21<sup>st</sup> June, 2017 by the students.

Sarpanch of Mirajwadi, Hubalwadi & Shirgaon, conveyed his message said that "Yoga must be an integral part of our daily life to keep ourselves fit and healthy".

Gramsevak of Mirajwadi Shirgaon & Hubalwadi address that to the villagers & students on Yoga Day said that "Yoga is an important to be healthy for today's busy life schedule of the people and for students this will help to control stress and double their efficiency".

As a part of the Programme students along with the staff practiced Yoga Asanas as Yoga practice in the Morning session under the guidance of Yoga Trainer Mrs. Lakshmi K. Kadam.

Back to Index

Ashta, Tal: Walwa, Dist: Sangli, Maharashtra, India – 416301