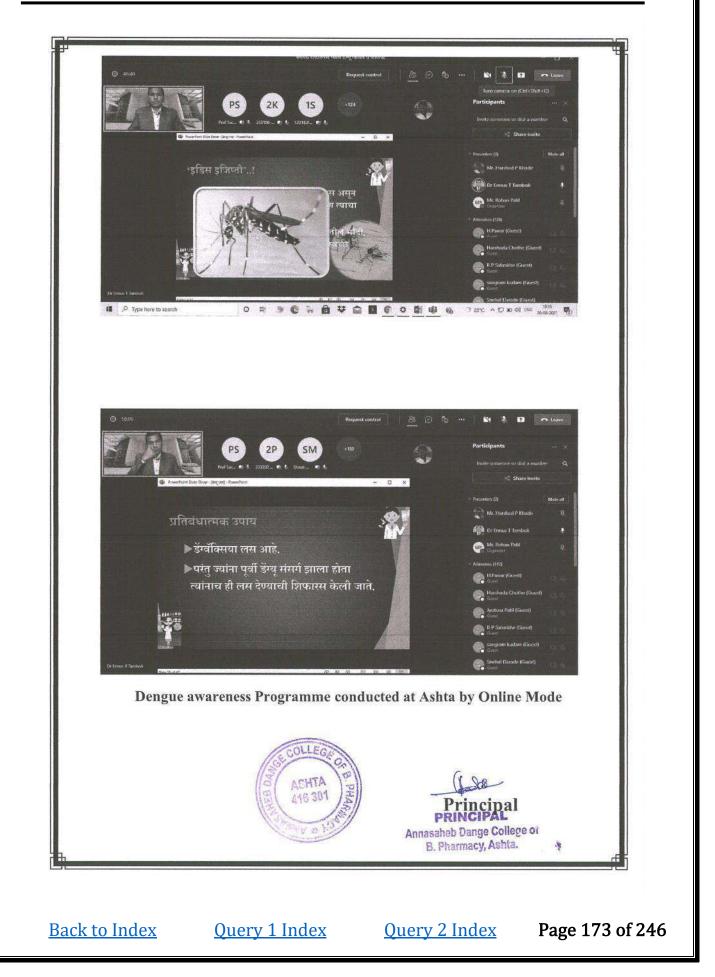

# Dengue Awareness Programme

| Topic                       | : | Dengue Awareness Program                                |  |
|-----------------------------|---|---------------------------------------------------------|--|
| Day & Date                  | : | Friday, 20 <sup>th</sup> Aug 2021                       |  |
| Venue                       | : | Ashta                                                   |  |
| <b>Total Participant</b>    | : | 132                                                     |  |
| <b>Collaborating Agency</b> | : | Annasaheb Dange College of<br>Pharmacy, Ashta, NSS Unit |  |

Dengue awareness Programme conducted at Ashta by Online Mode

a Callege of

Back to Index

Query 1 Index

Query 2 Index

Page 71 of 246

Ashta, Tal: Walwa, Dist: Sangli, Maharashtra, India – 416301