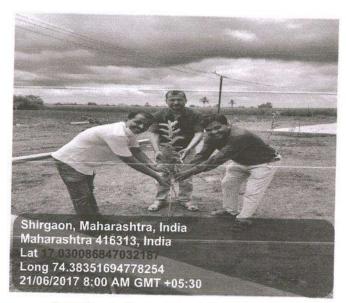

### Awareness Rally on World Malaria Day

25<sup>th</sup> April, 2017 Name of Event : Awareness Rally on World Malaria Day No. of Participant: 131

Venue : Shirgaon

Collaborating Agency : Annasaheb Dange College of Pharmacy, Ashta NSS Unit

Sant Dnyaneshwar Shikshan Santha's, Annasaheb Dange College of B. Pharmacy, Ashta has organized a Rally on the occasion of World Malaria Day. The aims to keep malaria high on the political agenda, mobilize additional resources, and empower communities to take ownership of malaria prevention and care. The Principal Dr. D. R. Jadage sir guided our students about malarial cause & prevention.

On 25<sup>th</sup> April, on the occasion of World Malaria Day, a public awareness rally was organized by Annasaheb Dange College of Pharmacy, Ashta from primary health center to Ashta Gaonbhag to Mirajwadi, Hubalwadi & Shirgaon create awareness about Malaria. The rally was flagged off with the oath of Malaria Free India. The rally was concluded in the presence of the Principal & Convener, & student.

Awareness Rally of Malaria conducted at Shirgaon

ncina PRINCIPAL Annasahab Dange College of B. Pharmacy, Ashta.

Page 88 of 246

Back to Index

Query 1 Index

Ashta, Tal: Walwa, Dist: Sangli, Maharashtra, India – 416301