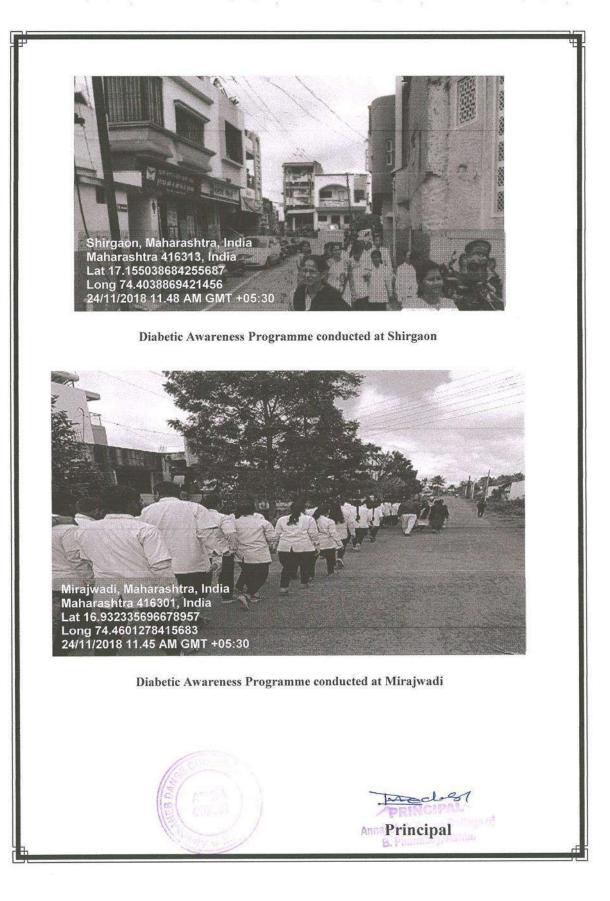

Awareness Rally of Malaria conducted at Shirgaon

mad PRINCIPAL Annesahob Dange College of B. Pharmacy, Ashta.

Back to Index

<u>Query 1 Index</u>

Query 2 Index

Page 8 of 246

Ashta, Tal: Walwa, Dist: Sangli, Maharashtra, India – 416301

Back to Index

Query 1 Index

Page 9 of 246

Sant Dnyaneshwar Sikshan Sanstha's Annasaheb Dange College of B. Pharmacy, Ashta Ashta, Tal: Walwa, Dist: Sangli, Maharashtra, India – 416301

International Yoga Day- Yoga for Youngsters & Villagers conducted at Mirajwadi