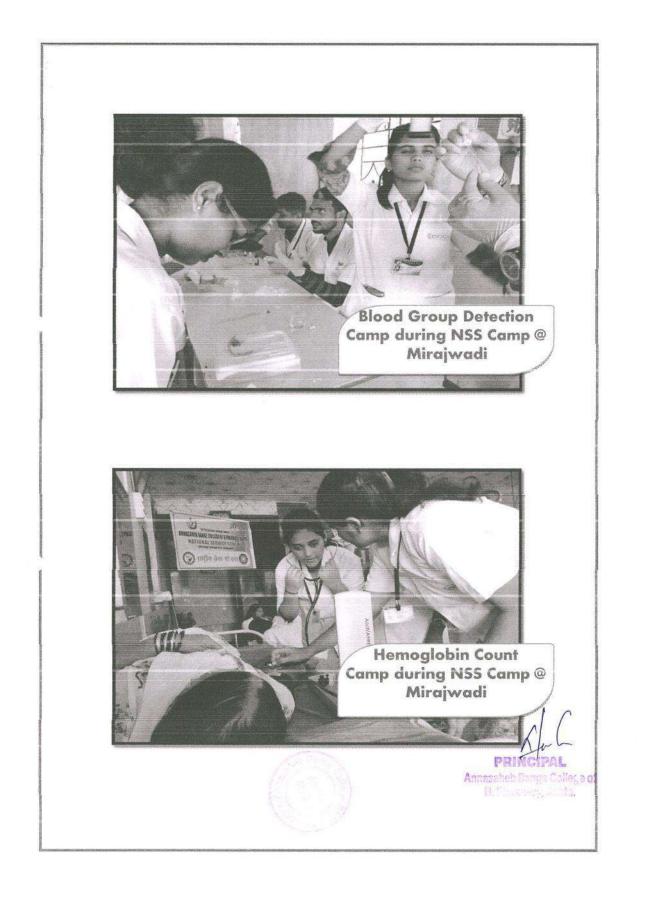

### The consolidated list of the program of extension and outreach programs conducted by the institution through NSS

| Sr<br>No | Name of the activity                                                                      | Organising unit/ agency/<br>collaborating agency    | Name of the scheme               | Year of<br>the<br>activity |
|----------|-------------------------------------------------------------------------------------------|-----------------------------------------------------|----------------------------------|----------------------------|
| 1.       | World Malaria Day- Conducted<br>Malaria Awareness Rally                                   | Gram panchayat Shirgaon                             | National Service<br>Scheme (NSS) | 2017-18                    |
| 2.       | International Yoga Day- Yoga<br>for Youngsters & Villagers<br>(At 3 different villages)   | Gram panchayat<br>Mirajwadi, Hubalwadi,<br>Shirgaon | National Service<br>Scheme (NSS) | 2017-18                    |
| 3.       | Tree plantation                                                                           | Gram panchayat Shirgaon                             | National Service<br>Scheme (NSS) | 2017-18                    |
| 4.       | Tree plantation                                                                           | Gram panchayat<br>Mirajwadi                         | National Service<br>Scheme (NSS) | 2017-18                    |
| 5.       | Tree plantation                                                                           | Gram panchayat<br>Hubalwadi                         | National Service<br>Scheme (NSS) | 2017-18                    |
| 6.       | Child Fever Awareness<br>Programme                                                        | Gram panchayat<br>Mirajwadi, Hubalwadi,<br>Shirgaon | National Service<br>Scheme (NSS) | 2017-18                    |
| 7.       | Rally on Alzheimer Day                                                                    | Gram panchayat<br>Mirajwadi, Hubalwadi,<br>Shirgaon | National Service<br>Scheme (NSS) | 2017-18                    |
| 8.       | World Heart day- Conducted<br>Heart Diseases Awareness<br>Rally (At 3 different villages) | Gram panchayat<br>Hubalwadi, Mirajwadi,<br>Shirgaon | National Service<br>Scheme (NSS) | 2017-18                    |
| 9.       | Cancer Awareness Programme                                                                | Gram panchayat<br>Hubalwadi, Shirgaon               | National Service<br>Scheme (NSS) | 2017-18                    |
| 10.      | World Tuberculosis Day-<br>Conducted TB Awareness<br>Rally (At 3 different villages)      | Gram panchayat<br>Mirajwadi, Hubalwadi,<br>Shirgaon | National Service<br>Scheme (NSS) | 2017-18                    |

#### ACADEMIC YEAR 2017-18: TOTAL 10 PROGRAMS

Back to Index

<u>Query 1 Index</u>

<u>Query 2 Index</u>

Ashta, Tal: Walwa, Dist: Sangli, Maharashtra, India – 416301