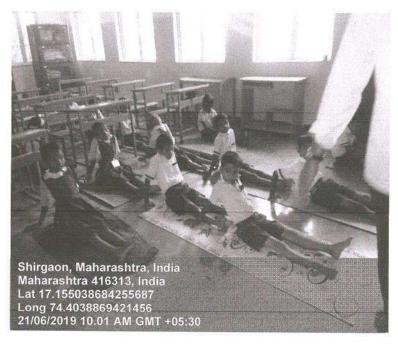

#### International Yoga Day- Yoga for Youngsters & Villagers

Name of the Event: International Yoga Day

Date of the Event: Wednesday, 21st June 2017

Venue: Grampanchayat Hall, Mirajwadi, Shirgaon & Hubalwadi

No. of Participants: 35

Collaborating Agency : Annasaheb Dange College of Pharmacy, NSS Unit

International Yoga Day- Yoga for Youngsters & Villagers conducted at Shirgaon

PRINCIPAL Annasaheb Dange Gollage of B. Pharmacy, Ashta.

Back to Index

Query 1 Index

Page 9 of 246

Sant Dnyaneshwar Sikshan Sanstha's Annasaheb Dange College of B. Pharmacy, Ashta Ashta, Tal: Walwa, Dist: Sangli, Maharashtra, India – 416301

International Yoga Day- Yoga for Youngsters & Villagers conducted at Mirajwadi