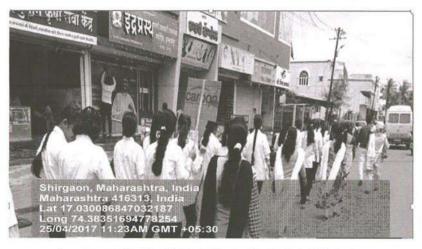

#### Awareness Rally on World Malaria Day

Name of Event : Awareness Rally on World Malaria Day

Date of Event : 25th April 2017

No. of Participant: 131

Venue : Shirgaon

Collaborating Agency : Annasaheb Dange College of Pharmacy, NSS Unit

Awareness Rally of Malaria conducted at Shirgaon

mad PRINCIPAL Annesahob Dange College of B. Pharmacy, Ashta.

Back to Index

<u>Query 1 Index</u>

Query 2 Index

Page 8 of 246

Ashta, Tal: Walwa, Dist: Sangli, Maharashtra, India – 416301

### Awareness Rally on World Malaria Day

25<sup>th</sup> April, 2017 Name of Event : Awareness Rally on World Malaria Day No. of Participant: 131

Venue : Shirgaon

Collaborating Agency : Annasaheb Dange College of Pharmacy, Ashta NSS Unit

Sant Dnyaneshwar Shikshan Santha's, Annasaheb Dange College of B. Pharmacy, Ashta has organized a Rally on the occasion of World Malaria Day. The aims to keep malaria high on the political agenda, mobilize additional resources, and empower communities to take ownership of malaria prevention and care. The Principal Dr. D. R. Jadage sir guided our students about malarial cause & prevention.

On 25<sup>th</sup> April, on the occasion of World Malaria Day, a public awareness rally was organized by Annasaheb Dange College of Pharmacy, Ashta from primary health center to Ashta Gaonbhag to Mirajwadi, Hubalwadi & Shirgaon create awareness about Malaria. The rally was flagged off with the oath of Malaria Free India. The rally was concluded in the presence of the Principal & Convener, & student.

Awareness Rally of Malaria conducted at Shirgaon

ncina PRINCIPAL Annasahab Dange College of B. Pharmacy, Ashta.

Page 88 of 246

Back to Index

Query 1 Index

Ashta, Tal: Walwa, Dist: Sangli, Maharashtra, India – 416301