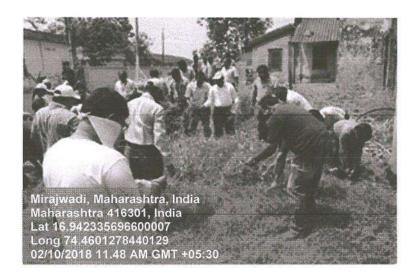

# Swachata Abhiyan

| Day & Date           | : | Tuesday, 02/10/2018                     |
|----------------------|---|-----------------------------------------|
| Time                 | : | 10.00 am                                |
| Venue                | : | Shirgaon                                |
| No. of Participants  | : | 41                                      |
| Collaborating Agency | : | Annasaheb Dange College of B. Pharmacy, |

#### **NSS Unit**

#### Swachata AbhiyanProgram conducted at Shirgaon

Back to Index

Query 1 Index

<u>Query 2 Index</u>

Page 41 of 246

80

Sant Dnyaneshwar Sikshan Sanstha's Annasaheb Dange College of B. Pharmacy, Ashta

Ashta, Tal: Walwa, Dist: Sangli, Maharashtra, India – 416301