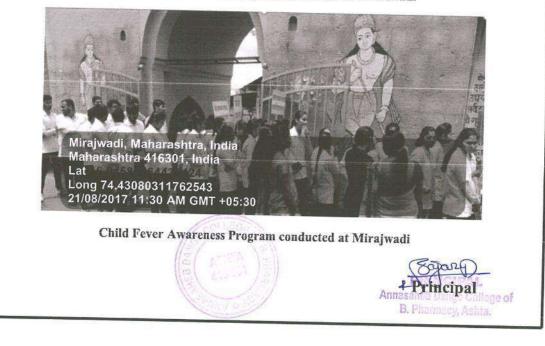

#### **Child Fever Awareness Program**

| Day & Date                  | : | Monday, 21 <sup>st</sup> August 2017 |
|-----------------------------|---|--------------------------------------|
| Name of Event               | : | Child Fever                          |
| Venue                       | : | Mirajwadi, Hubalwadi, Shirgaon       |
| Total Participant           | 2 | 119                                  |
| <b>Collaborating Agency</b> | : | Annasaheb Dange College of           |
|                             |   | Pharmacy, NSS Unit                   |

#### Child Fever Awareness Program conducted at Hubalwadi

Back to Index

<u>Query 1 Index</u>

<u>Query 2 Index</u>

Ashta, Tal: Walwa, Dist: Sangli, Maharashtra, India – 416301

Child Fever Awareness Program conducted at Mirajwadi