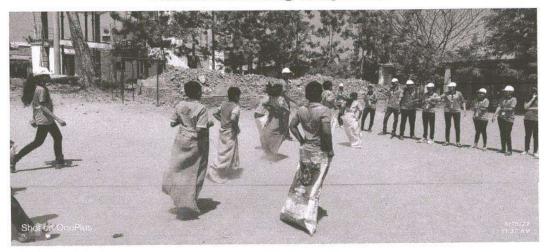

Conducted on 21" June 2017

(On Occasion of Yoga Day)

Date of the Event: Wednesday, 21st June 2017

Name of the Event: International Yoga Day

Venue: Grampanchayat Hall, Mirajwadi, Shirgaon & Hubalwadi

No. of Participants: 35

Collaborating Agency : Annasaheb Dange College of Pharmacy, NSS Unit

International Yoga Day celebration was organized by Annasaheb Dange College of Pharmacy, Ashta in the village of Mirajwadi, Shirgaon & Hubalwadi on 21<sup>st</sup> June, 2017 by the students.

Sarpanch of Mirajwadi, Hubalwadi & Shirgaon, conveyed his message said that "Yoga must be an integral part of our daily life to keep ourselves fit and healthy".

Gramsevak of Mirajwadi Shirgaon & Hubalwadi address that to the villagers & students on Yoga Day said that "Yoga is an important to be healthy for today's busy life schedule of the people and for students this will help to control stress and double their efficiency".

As a part of the Programme students along with the staff practiced Yoga Asanas as Yoga practice in the Morning session under the guidance of Yoga Trainer Mrs. Lakshmi K. Kadam.

Back to Index

Ashta, Tal: Walwa, Dist: Sangli, Maharashtra, India – 416301