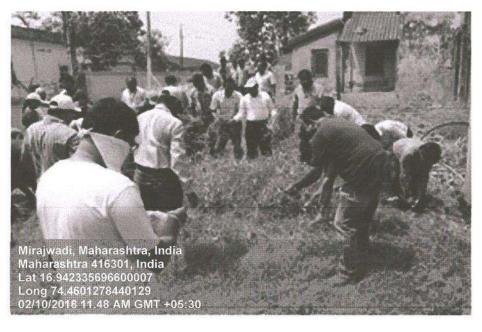

# Swachata Abhiyan

| Day & Date           | : | Tuesday, 02/10/2018                     |
|----------------------|---|-----------------------------------------|
| Time                 | : | 10.00 am                                |
| Venue                | : | Shirgaon                                |
| No. of Participants  | : | 41                                      |
| Collaborating Agency | : | Annasaheb Dange College of B. Pharmacy, |

#### **NSS Unit**

#### Swachata AbhiyanProgram conducted at Shirgaon

Back to Index

Query 1 Index

<u>Query 2 Index</u>

Page 41 of 246

80

Sant Dnyaneshwar Sikshan Sanstha's Annasaheb Dange College of B. Pharmacy, Ashta

Ashta, Tal: Walwa, Dist: Sangli, Maharashtra, India – 416301

#### Swachata Abhiyan Program conducted at Shirgaon

PRINCIPAL Annasaheb Dange College of B. Pharmacy, Ashta.

Back to Index

<u>Query 1 Index</u>

<u>Query 2 Index</u>

Page 42 of 246

Ashta, Tal: Walwa, Dist: Sangli, Maharashtra, India – 416301