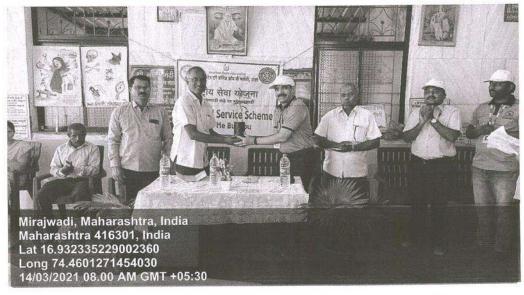

### **NSS Camp- Awareness Rally on AIDS**

| Date of the Event    | : 14 <sup>th</sup> March 2022              |
|----------------------|--------------------------------------------|
| Name of the Event    | : NSS Special Camp Awareness Rally on AIDS |
| Venue                | : Mirajwadi                                |
| Number of Participar | nts : 50                                   |

Collaborating Agency : Annasaheb Dange College of B Pharmacy, NSS Unit

Awareness Rally on AIDS conducted at Mirajwadi

INCIPAL Annasahob Dange College of B. Pharmacy, Ashta.

Back to Index

<u>Query 1 Index</u>