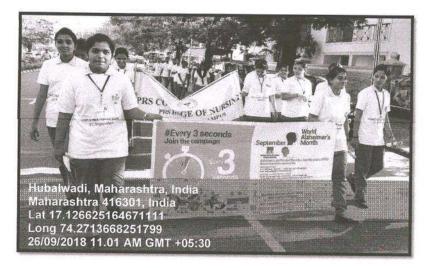

### The consolidated list of the program of extension and outreach programs conducted by the institution through NSS

| Sr<br>No | Name of the activity                                                                      | Organising unit/ agency/<br>collaborating agency    | Name of the scheme               | Year of<br>the<br>activity |
|----------|-------------------------------------------------------------------------------------------|-----------------------------------------------------|----------------------------------|----------------------------|
| 1.       | World Malaria Day- Conducted<br>Malaria Awareness Rally                                   | Gram panchayat Shirgaon                             | National Service<br>Scheme (NSS) | 2017-18                    |
| 2.       | International Yoga Day- Yoga<br>for Youngsters & Villagers<br>(At 3 different villages)   | Gram panchayat<br>Mirajwadi, Hubalwadi,<br>Shirgaon | National Service<br>Scheme (NSS) | 2017-18                    |
| 3.       | Tree plantation                                                                           | Gram panchayat Shirgaon                             | National Service<br>Scheme (NSS) | 2017-18                    |
| 4.       | Tree plantation                                                                           | Gram panchayat<br>Mirajwadi                         | National Service<br>Scheme (NSS) | 2017-18                    |
| 5.       | Tree plantation                                                                           | Gram panchayat<br>Hubalwadi                         | National Service<br>Scheme (NSS) | 2017-18                    |
| 6.       | Child Fever Awareness<br>Programme                                                        | Gram panchayat<br>Mirajwadi, Hubalwadi,<br>Shirgaon | National Service<br>Scheme (NSS) | 2017-18                    |
| 7.       | Rally on Alzheimer Day                                                                    | Gram panchayat<br>Mirajwadi, Hubalwadi,<br>Shirgaon | National Service<br>Scheme (NSS) | 2017-18                    |
| 8.       | World Heart day- Conducted<br>Heart Diseases Awareness<br>Rally (At 3 different villages) | Gram panchayat<br>Hubalwadi, Mirajwadi,<br>Shirgaon | National Service<br>Scheme (NSS) | 2017-18                    |
| 9.       | Cancer Awareness Programme                                                                | Gram panchayat<br>Hubalwadi, Shirgaon               | National Service<br>Scheme (NSS) | 2017-18                    |
| 10.      | World Tuberculosis Day-<br>Conducted TB Awareness<br>Rally (At 3 different villages)      | Gram panchayat<br>Mirajwadi, Hubalwadi,<br>Shirgaon | National Service<br>Scheme (NSS) | 2017-18                    |

#### ACADEMIC YEAR 2017-18: TOTAL 10 PROGRAMS

Back to Index

<u>Query 1 Index</u>

<u>Query 2 Index</u>

Ashta, Tal: Walwa, Dist: Sangli, Maharashtra, India – 416301