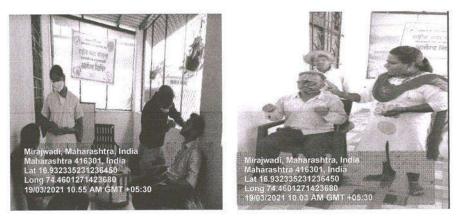

#### Awareness Rally on World Malaria Day

Name of Event : Awareness Rally on World Malaria Day

Date of Event : 25th April 2017

No. of Participant: 131

Venue : Shirgaon

Collaborating Agency : Annasaheb Dange College of Pharmacy, NSS Unit

Awareness Rally of Malaria conducted at Shirgaon

mad PRINCIPAL Annesahob Dange College of B. Pharmacy, Ashta.

Back to Index

<u>Query 1 Index</u>

Query 2 Index

Page 8 of 246

Ashta, Tal: Walwa, Dist: Sangli, Maharashtra, India – 416301