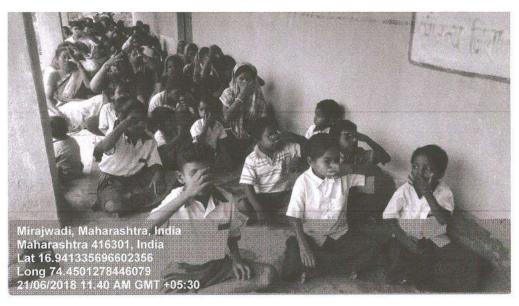

#### Awareness Rally on World Malaria Day

Name of Event : Awareness Rally on World Malaria Day

Date of Event : 25th April 2017

No. of Participant: 131

Venue : Shirgaon

Collaborating Agency : Annasaheb Dange College of Pharmacy, NSS Unit

Awareness Rally of Malaria conducted at Shirgaon

mad PRINCIPAL Annesahob Dange College of B. Pharmacy, Ashta.

Back to Index

<u>Query 1 Index</u>

Query 2 Index

Page 8 of 246

Ashta, Tal: Walwa, Dist: Sangli, Maharashtra, India – 416301