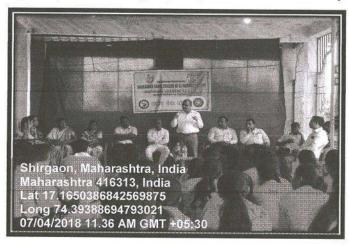

#### International Yoga Day- Yoga for Youngsters & Villagers

Name of the Event: International Yoga Day

Date of the Event: Wednesday, 21st June 2017

Venue: Grampanchayat Hall, Mirajwadi, Shirgaon & Hubalwadi

No. of Participants: 35

Collaborating Agency : Annasaheb Dange College of Pharmacy, NSS Unit

International Yoga Day- Yoga for Youngsters & Villagers conducted at Shirgaon

PRINCIPAL Annasaheb Dange Gollage of B. Pharmacy, Ashta.