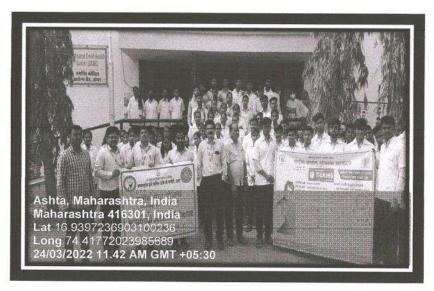

Ashta, Tal: Walwa, Dist: Sangli, Maharashtra, India – 416301

8

Awareness Rally on World Tuberculosis Day 2022

| Date of the Event          | : 24 <sup>th</sup> March 2022     |  |
|----------------------------|-----------------------------------|--|
| Name of the Event          | : Awareness Rally on Tuberculosis |  |
| Venue                      | : Ashta                           |  |
| Number of Participants: 90 |                                   |  |

Collaborating Agency : Annasaheb Dange College of B Pharmacy, NSS Unit

Awareness Rally on World Tuberculosis conducted at Ashta

Back to Index

Query 1 Index

Query 2 Index

Page 83 of 246

15

Sant Dnyaneshwar Sikshan Sanstha's Annasaheb Dange College of B. Pharmacy, Ashta