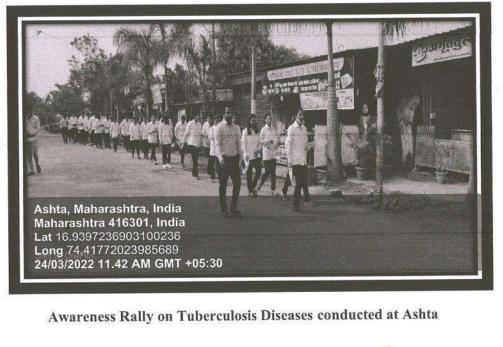

### **Awareness Rally on Tuberculosis Diseases**

| Day & Date           | : 24 <sup>th</sup> March 2022                                                |
|----------------------|------------------------------------------------------------------------------|
| Name of the Event    | : Awareness Rally on TB Diseases                                             |
| Venue                | : Ashta                                                                      |
| Total Participant    | : 60                                                                         |
| Collaborating Agency | <ul> <li>Annasaheb Dange College of Pharmacy,<br/>Ashta, NSS Unit</li> </ul> |

Awareness Rally on Tuberculosis Diseases conducted at Ashta

PRINCIPAL Annasaheb Dange College of B. Pharmacy, Ashta.

**Back to Index** 

Ashta, Tal: Walwa, Dist: Sangli, Maharashtra, India – 416301