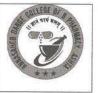

# Date of the Event: 21st September 2017Name of Event: Awareness Rally on Alzheimer DayVenue: Mirajwadi, Hubalwadi, ShirgaonNo. of Participants: 56Collaborating Agency: Annasaheb Dange College of B. Pharmacy, NSS Unit

Awareness Rally on Alzheimer day conducted at Mirajwadi

**Back to Index** 

<u>Query 1 Index</u>

<u>Query 2 Index</u>

Page 16 of 246

Ashta, Tal: Walwa, Dist: Sangli, Maharashtra, India – 416301

Awareness Rally on Alzheimer day conducted at Shirgaon