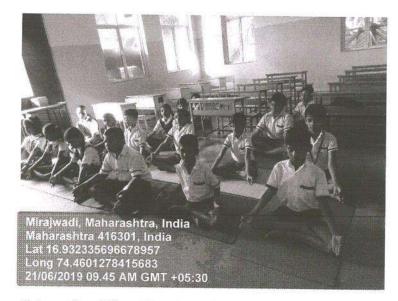

#### International Yoga Day- Yoga for Youngsters & Villagers

Name of the Event: International Yoga Day

Date of the Event: Wednesday, 21st June 2017

Venue: Grampanchayat Hall, Mirajwadi, Shirgaon & Hubalwadi

No. of Participants: 35

Collaborating Agency : Annasaheb Dange College of Pharmacy, NSS Unit

International Yoga Day- Yoga for Youngsters & Villagers conducted at Shirgaon

PRINCIPAL Annasaheb Dange Gollage of B. Pharmacy, Ashta.

Back to Index

Query 1 Index

Page 9 of 246

Sant Dnyaneshwar Sikshan Sanstha's Annasaheb Dange College of B. Pharmacy, Ashta Ashta, Tal: Walwa, Dist: Sangli, Maharashtra, India – 416301

International Yoga Day- Yoga for Youngsters & Villagers conducted at Mirajwadi