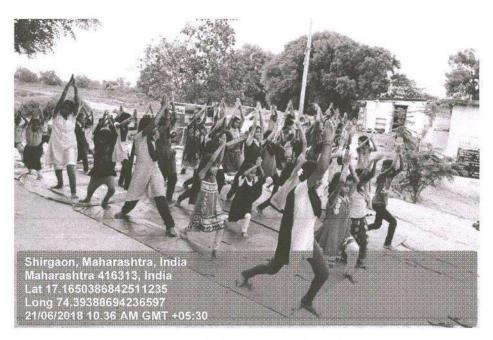

#### Yoga for Youngsters & Villagers

| Date of the Event    | : Wednesday, 21 <sup>st</sup> June 2018                |
|----------------------|--------------------------------------------------------|
| Name of the Event    | : International Yoga Day                               |
| Venue                | : Hubalwadi, Shirgaon & Mirajwadi                      |
| No. of Participants  | : 35                                                   |
| Collaborating Agency | : Annasaheb Dange College of B. Pharmacy,<br>NSS Unit. |

Yoga for Youngsters & Villagers conducted at Shirgaon

Back to Index

<u>Query 1 Index</u>

<u>Query 2 Index</u>

Page 27 of 246

Ashta, Tal: Walwa, Dist: Sangli, Maharashtra, India – 416301

Yoga for Youngsters & Villagers conducted at Mirajwadi

Annasaheb Dange College of B. Pharmacy, Ashta.

Back to Index

<u>Query 1 Index</u>

Query 2 Index

Page 28 of 246

Ashta, Tal: Walwa, Dist: Sangli, Maharashtra, India – 416301