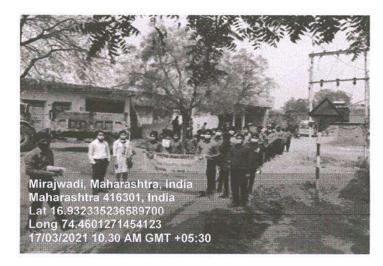

# **Special NSS Camp**

- Date of the Event : 10<sup>th</sup> Feb 2020 to 16<sup>th</sup> Feb 2020
- Name of the Event : NSS Special Camp
- Venue : Mirajwadi

Number of Participants : 50

Collaborating Agency : Annasaheb Dange College of B Pharmacy, NSS Unit

Tree Plantation conducted at Mirajwadi

Back to Index

<u>Query 1 Index</u>

Query 2 Index

Sant Dnyaneshwar Sikshan Sanstha's Annasaheb Dange College of B. Pharmacy, Ashta Ashta Tak Walwa Diati Sanali Maharashtra India 416201

Ashta, Tal: Walwa, Dist: Sangli, Maharashtra, India – 416301

NSS Special Camp conducted at Mirajwadi

**Cleanliness Program** 

Health Checkup Program

INCIPAL 10 Annasaheb Dange Gollege of B. Pharmacy, Ashta.