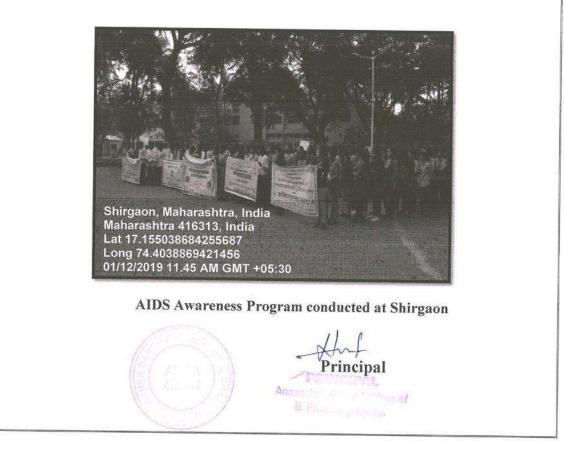

Polio Vaccination Programme conducted at Hubalwadi

PRINCIPAL Annasaheb Dange Gollege of B. Pharmacy, Ashta.

**Back to Index** 

Query 1 Index

Ashta, Tal: Walwa, Dist: Sangli, Maharashtra, India – 416301

| Date of the Event                                | : 01 <sup>st</sup> December 2019                  |
|--------------------------------------------------|---------------------------------------------------|
| Name of the Event : Awareness Rally on AIDS Day. |                                                   |
| Venue                                            | : Mirajwadi                                       |
| No. of Participants                              | : 190                                             |
| <b>Collaborating Agency</b>                      | : Annasaheb Dange College of B Pharmacy, NSS Unit |

AIDS Awareness Program conducted at Mirajwadi

Annasaheb Dange College of B. Pharmacy, Ashta.

**Back to Index** 

Query 1 Index

Ashta, Tal: Walwa, Dist: Sangli, Maharashtra, India – 416301

### **AIDS Awareness Program**

| Date of the Event           | : 01 <sup>st</sup> December 2019                  |  |
|-----------------------------|---------------------------------------------------|--|
| Name of the Event           | : Awareness Rally on AIDS Day.                    |  |
| Venue                       | : Shirgaon                                        |  |
| <b>Collaborating Agency</b> | : Annasaheb Dange College of B Pharmacy, NSS Unit |  |

AIDS Awareness Program conducted at Shirgaon

CIPAL Annasaheb Dange College of B. Pharmacy, Ashta.

Back to Index

Query 1 Index

Query 2 Index

Ashta, Tal: Walwa, Dist: Sangli, Maharashtra, India – 416301

| Date of the Event           | : 01 <sup>st</sup> December 2019                  |
|-----------------------------|---------------------------------------------------|
| Name of the Event           | : Awareness Rally on AIDS Day.                    |
| Venue                       | : Hubalwadi                                       |
| <b>Collaborating Agency</b> | : Annasaheb Dange College of B Pharmacy, NSS Unit |