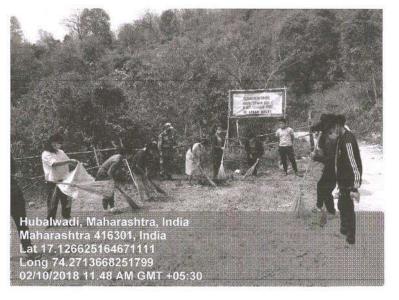

# Swachata Abhiyan

| Day & Date           | : | Tuesday, 02/10/2018                     |
|----------------------|---|-----------------------------------------|
| Time                 | : | 10.00 am                                |
| Venue                | : | Shirgaon                                |
| No. of Participants  | : | 41                                      |
| Collaborating Agency | : | Annasaheb Dange College of B. Pharmacy, |

#### **NSS Unit**

#### Swachata AbhiyanProgram conducted at Shirgaon

Back to Index

Query 1 Index

<u>Query 2 Index</u>

Page 41 of 246

80

Sant Dnyaneshwar Sikshan Sanstha's Annasaheb Dange College of B. Pharmacy, Ashta

Ashta, Tal: Walwa, Dist: Sangli, Maharashtra, India – 416301