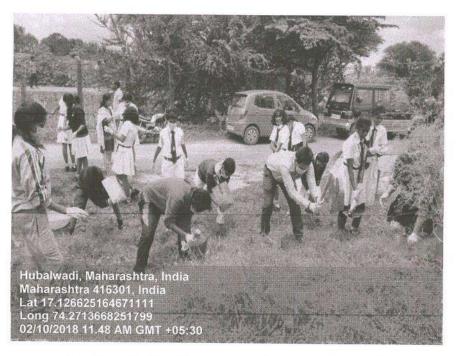

### The consolidated list of the program of extension and outreach programs conducted by the institution through NSS

| Sr<br>No | Name of the activity                                                                      | Organising unit/ agency/<br>collaborating agency    | Name of the scheme               | Year of<br>the<br>activity |
|----------|-------------------------------------------------------------------------------------------|-----------------------------------------------------|----------------------------------|----------------------------|
| 1.       | World Malaria Day- Conducted<br>Malaria Awareness Rally                                   | Gram panchayat Shirgaon                             | National Service<br>Scheme (NSS) | 2017-18                    |
| 2.       | International Yoga Day- Yoga<br>for Youngsters & Villagers<br>(At 3 different villages)   | Gram panchayat<br>Mirajwadi, Hubalwadi,<br>Shirgaon | National Service<br>Scheme (NSS) | 2017-18                    |
| 3.       | Tree plantation                                                                           | Gram panchayat Shirgaon                             | National Service<br>Scheme (NSS) | 2017-18                    |
| 4.       | Tree plantation                                                                           | Gram panchayat<br>Mirajwadi                         | National Service<br>Scheme (NSS) | 2017-18                    |
| 5.       | Tree plantation                                                                           | Gram panchayat<br>Hubalwadi                         | National Service<br>Scheme (NSS) | 2017-18                    |
| 6.       | Child Fever Awareness<br>Programme                                                        | Gram panchayat<br>Mirajwadi, Hubalwadi,<br>Shirgaon | National Service<br>Scheme (NSS) | 2017-18                    |
| 7.       | Rally on Alzheimer Day                                                                    | Gram panchayat<br>Mirajwadi, Hubalwadi,<br>Shirgaon | National Service<br>Scheme (NSS) | 2017-18                    |
| 8.       | World Heart day- Conducted<br>Heart Diseases Awareness<br>Rally (At 3 different villages) | Gram panchayat<br>Hubalwadi, Mirajwadi,<br>Shirgaon | National Service<br>Scheme (NSS) | 2017-18                    |
| 9.       | Cancer Awareness Programme                                                                | Gram panchayat<br>Hubalwadi, Shirgaon               | National Service<br>Scheme (NSS) | 2017-18                    |
| 10.      | World Tuberculosis Day-<br>Conducted TB Awareness<br>Rally (At 3 different villages)      | Gram panchayat<br>Mirajwadi, Hubalwadi,<br>Shirgaon | National Service<br>Scheme (NSS) | 2017-18                    |

#### ACADEMIC YEAR 2017-18: TOTAL 10 PROGRAMS

Back to Index

<u>Query 1 Index</u>

<u>Query 2 Index</u>

Ashta, Tal: Walwa, Dist: Sangli, Maharashtra, India – 416301