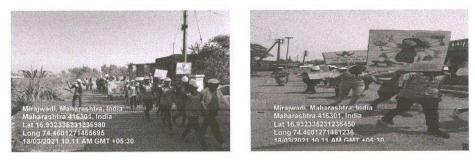

#### Awareness Rally on World Malaria Day

Name of Event : Awareness Rally on World Malaria Day

Date of Event : 25th April 2017

No. of Participant: 131

Venue : Shirgaon

Collaborating Agency : Annasaheb Dange College of Pharmacy, NSS Unit

Awareness Rally of Malaria conducted at Shirgaon

mad PRINCIPAL Annesahob Dange College of B. Pharmacy, Ashta.

Back to Index

<u>Query 1 Index</u>

Query 2 Index

Page 8 of 246

Ashta, Tal: Walwa, Dist: Sangli, Maharashtra, India – 416301