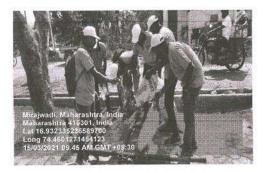

### The consolidated list of the program of extension and outreach programs conducted by the institution through NSS

| Sr<br>No | Name of the activity                                                                      | Organising unit/ agency/<br>collaborating agency    | Name of the scheme               | Year of<br>the<br>activity |
|----------|-------------------------------------------------------------------------------------------|-----------------------------------------------------|----------------------------------|----------------------------|
| 1.       | World Malaria Day- Conducted<br>Malaria Awareness Rally                                   | Gram panchayat Shirgaon                             | National Service<br>Scheme (NSS) | 2017-18                    |
| 2.       | International Yoga Day- Yoga<br>for Youngsters & Villagers<br>(At 3 different villages)   | Gram panchayat<br>Mirajwadi, Hubalwadi,<br>Shirgaon | National Service<br>Scheme (NSS) | 2017-18                    |
| 3.       | Tree plantation                                                                           | Gram panchayat Shirgaon                             | National Service<br>Scheme (NSS) | 2017-18                    |
| 4.       | Tree plantation                                                                           | Gram panchayat<br>Mirajwadi                         | National Service<br>Scheme (NSS) | 2017-18                    |
| 5.       | Tree plantation                                                                           | Gram panchayat<br>Hubalwadi                         | National Service<br>Scheme (NSS) | 2017-18                    |
| 6.       | Child Fever Awareness<br>Programme                                                        | Gram panchayat<br>Mirajwadi, Hubalwadi,<br>Shirgaon | National Service<br>Scheme (NSS) | 2017-18                    |
| 7.       | Rally on Alzheimer Day                                                                    | Gram panchayat<br>Mirajwadi, Hubalwadi,<br>Shirgaon | National Service<br>Scheme (NSS) | 2017-18                    |
| 8.       | World Heart day- Conducted<br>Heart Diseases Awareness<br>Rally (At 3 different villages) | Gram panchayat<br>Hubalwadi, Mirajwadi,<br>Shirgaon | National Service<br>Scheme (NSS) | 2017-18                    |
| 9.       | Cancer Awareness Programme                                                                | Gram panchayat<br>Hubalwadi, Shirgaon               | National Service<br>Scheme (NSS) | 2017-18                    |
| 10.      | World Tuberculosis Day-<br>Conducted TB Awareness<br>Rally (At 3 different villages)      | Gram panchayat<br>Mirajwadi, Hubalwadi,<br>Shirgaon | National Service<br>Scheme (NSS) | 2017-18                    |

#### ACADEMIC YEAR 2017-18: TOTAL 10 PROGRAMS

Back to Index

<u>Query 1 Index</u>

<u>Query 2 Index</u>

Ashta, Tal: Walwa, Dist: Sangli, Maharashtra, India – 416301