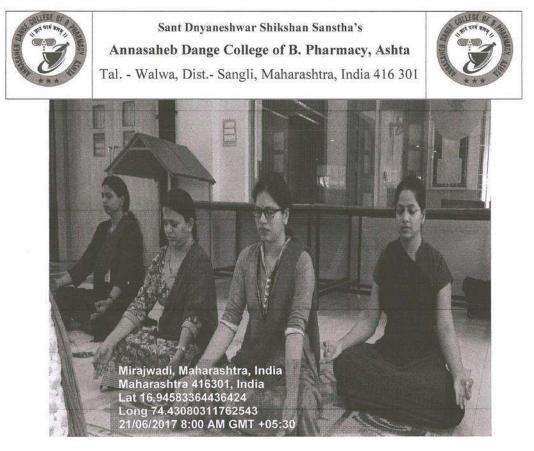

**Back to Index** 

<u>Query 1 Index</u>

**Query 2 Index** 

Sant Dnyaneshwar Sikshan Sanstha's

Annasaheb Dange College of B. Pharmacy, Ashta

Ashta, Tal: Walwa, Dist: Sangli, Maharashtra, India – 416301

### The consolidated list of the program of extension and outreach programs conducted by the institution through NSS

| Sr<br>No | Name of the activity                                                                      | Organising unit/ agency/<br>collaborating agency    | Name of the scheme               | Year of<br>the<br>activity |
|----------|-------------------------------------------------------------------------------------------|-----------------------------------------------------|----------------------------------|----------------------------|
| 1.       | World Malaria Day- Conducted<br>Malaria Awareness Rally                                   | Gram panchayat Shirgaon                             | National Service<br>Scheme (NSS) | 2017-18                    |
| 2.       | International Yoga Day- Yoga<br>for Youngsters & Villagers<br>(At 3 different villages)   | Gram panchayat<br>Mirajwadi, Hubalwadi,<br>Shirgaon | National Service<br>Scheme (NSS) | 2017-18                    |
| 3.       | Tree plantation                                                                           | Gram panchayat Shirgaon                             | National Service<br>Scheme (NSS) | 2017-18                    |
| 4.       | Tree plantation                                                                           | Gram panchayat<br>Mirajwadi                         | National Service<br>Scheme (NSS) | 2017-18                    |
| 5.       | Tree plantation                                                                           | Gram panchayat<br>Hubalwadi                         | National Service<br>Scheme (NSS) | 2017-18                    |
| 6.       | Child Fever Awareness<br>Programme                                                        | Gram panchayat<br>Mirajwadi, Hubalwadi,<br>Shirgaon | National Service<br>Scheme (NSS) | 2017-18                    |
| 7.       | Rally on Alzheimer Day                                                                    | Gram panchayat<br>Mirajwadi, Hubalwadi,<br>Shirgaon | National Service<br>Scheme (NSS) | 2017-18                    |
| 8.       | World Heart day- Conducted<br>Heart Diseases Awareness<br>Rally (At 3 different villages) | Gram panchayat<br>Hubalwadi, Mirajwadi,<br>Shirgaon | National Service<br>Scheme (NSS) | 2017-18                    |
| 9.       | Cancer Awareness Programme                                                                | Gram panchayat<br>Hubalwadi, Shirgaon               | National Service<br>Scheme (NSS) | 2017-18                    |
| 10.      | World Tuberculosis Day-<br>Conducted TB Awareness<br>Rally (At 3 different villages)      | Gram panchayat<br>Mirajwadi, Hubalwadi,<br>Shirgaon | National Service<br>Scheme (NSS) | 2017-18                    |