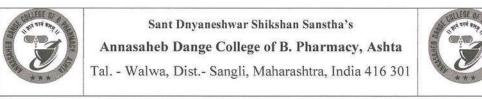

#### Awareness Rally on World Malaria Day

Name of Event : Awareness Rally on World Malaria Day

Date of Event : 25th April 2017

No. of Participant: 131

Venue : Shirgaon

Collaborating Agency : Annasaheb Dange College of Pharmacy, NSS Unit

Awareness Rally of Malaria conducted at Shirgaon

mad PRINCIPAL Annesahob Dange College of B. Pharmacy, Ashta.

Back to Index

<u>Query 1 Index</u>

Query 2 Index

Page 8 of 246

Ashta, Tal: Walwa, Dist: Sangli, Maharashtra, India – 416301