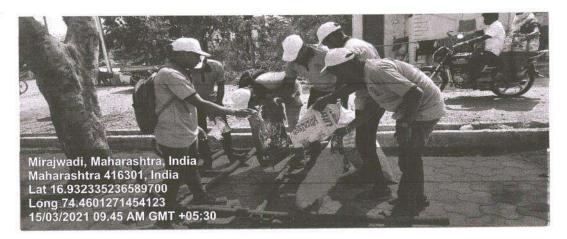

alternatives they can adopt and help reducing plastic waste. One of the groups was engaged in the wall painting at School. The day was concluded with an hour ofsports.

We special thanks to Dr. Vrushabh Chougule, Dr. Arihant Magdum, Dr. Satish Chougule, Dr. Bapat & Dr. Teke Eye Clinic Team for their guidance and encouragement.



counselling session at health checkup camp Mirajwadi



Query 2 Index

Page 190 of 246

**Query 1 Index** 





Ashta, Tal: Walwa, Dist: Sangli, Maharashtra, India – 416301



Eye Checkup

Guest Lecture by Dr. Arihant Magdum



Guest Lecture by Dr. Chouguleq



Guest Lecture by Dr. Bapat

Back to Index

Query 1 Index

<u>Query 2 Index</u>

Page 191 of 246





Ashta, Tal: Walwa, Dist: Sangli, Maharashtra, India – 416301



Swachata Abhiyan conducted at Mirajwadi



Swachata Abhiyan conducted at Mirajwadi



Back to Index

<u>Query 1 Index</u>





Sant Dnyaneshwar Sikshan Sanstha's Annasaheb Dange College of B. Pharmacy, Ashta Ashta, Tal: Walwa, Dist: Sangli, Maharashtra, India – 416301



#### **DAY 03**

The third day i.e.16/03/2022 was given a kick start by early morning exercises which included running, stretching and sprinting. The volunteers gathered at 06.00 am and got warmed up for the day. This was followed by breakfast.

Seeking motivation and guidance from the program officer Mr. Harshad Khade, volunteers headed for the school in Mirajwadi at 8.30 am which is 0.5 km from camp. They reached Mirajwadi School around in 10 min. Introduction of the school along with information on past works and future plans was given. The Principal addressed