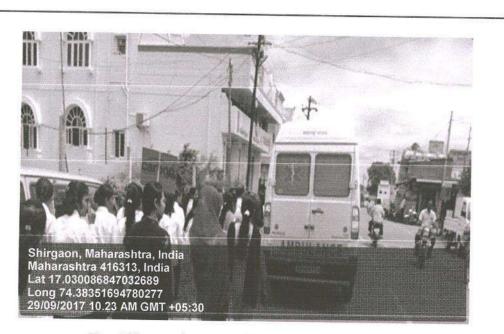

### Awareness Rally on World Malaria Day

25<sup>th</sup> April, 2017 Name of Event : Awareness Rally on World Malaria Day No. of Participant: 131

Venue : Shirgaon

Collaborating Agency : Annasaheb Dange College of Pharmacy, Ashta NSS Unit

Sant Dnyaneshwar Shikshan Santha's, Annasaheb Dange College of B. Pharmacy, Ashta has organized a Rally on the occasion of World Malaria Day. The aims to keep malaria high on the political agenda, mobilize additional resources, and empower communities to take ownership of malaria prevention and care. The Principal Dr. D. R. Jadage sir guided our students about malarial cause & prevention.

On 25<sup>th</sup> April, on the occasion of World Malaria Day, a public awareness rally was organized by Annasaheb Dange College of Pharmacy, Ashta from primary health center to Ashta Gaonbhag to Mirajwadi, Hubalwadi & Shirgaon create awareness about Malaria. The rally was flagged off with the oath of Malaria Free India. The rally was concluded in the presence of the Principal & Convener, & student.

Awareness Rally of Malaria conducted at Shirgaon

ncina PRINCIPAL Annasahab Dange College of B. Pharmacy, Ashta.

Page 88 of 246

Back to Index

Query 1 Index

Ashta, Tal: Walwa, Dist: Sangli, Maharashtra, India – 416301