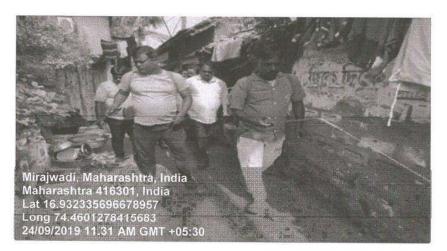

#### Awareness Rally on World Malaria Day

Name of Event : Awareness Rally on World Malaria Day

Date of Event : 25th April 2017

No. of Participant: 131

Venue : Shirgaon

Collaborating Agency : Annasaheb Dange College of Pharmacy, NSS Unit

Awareness Rally of Malaria conducted at Shirgaon

mad PRINCIPAL Annesahob Dange College of B. Pharmacy, Ashta.

Back to Index

<u>Query 1 Index</u>

Query 2 Index

Page 8 of 246

Ashta, Tal: Walwa, Dist: Sangli, Maharashtra, India – 416301