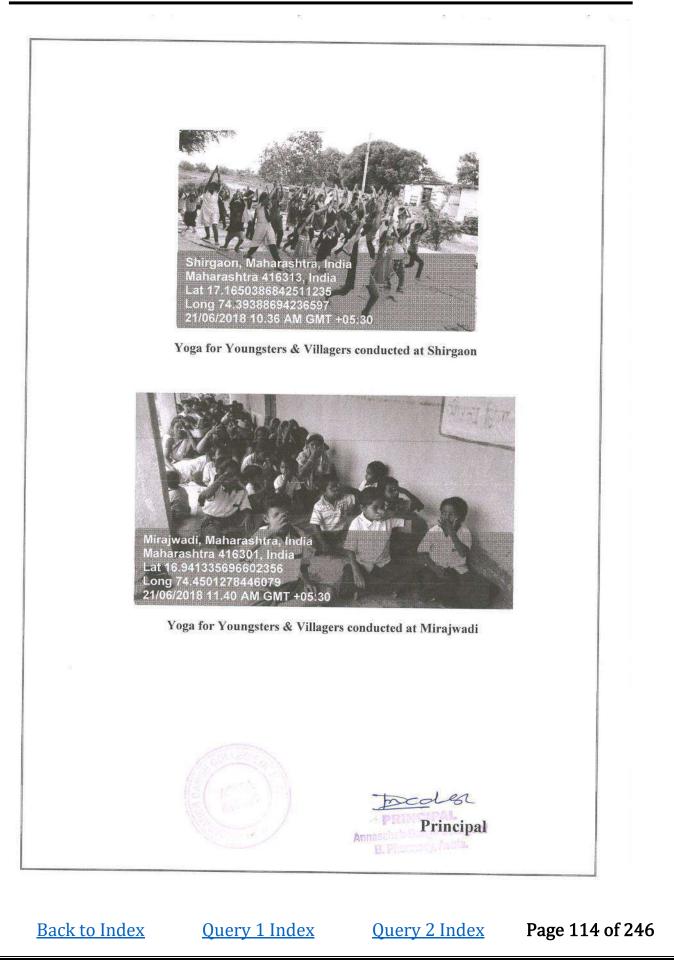

### The consolidated list of the program of extension and outreach programs conducted by the institution through NSS

| Sr<br>No | Name of the activity                                                                      | Organising unit/ agency/<br>collaborating agency    | Name of the scheme               | Year of<br>the<br>activity |
|----------|-------------------------------------------------------------------------------------------|-----------------------------------------------------|----------------------------------|----------------------------|
| 1.       | World Malaria Day- Conducted<br>Malaria Awareness Rally                                   | Gram panchayat Shirgaon                             | National Service<br>Scheme (NSS) | 2017-18                    |
| 2.       | International Yoga Day- Yoga<br>for Youngsters & Villagers<br>(At 3 different villages)   | Gram panchayat<br>Mirajwadi, Hubalwadi,<br>Shirgaon | National Service<br>Scheme (NSS) | 2017-18                    |
| 3.       | Tree plantation                                                                           | Gram panchayat Shirgaon                             | National Service<br>Scheme (NSS) | 2017-18                    |
| 4.       | Tree plantation                                                                           | Gram panchayat<br>Mirajwadi                         | National Service<br>Scheme (NSS) | 2017-18                    |
| 5.       | Tree plantation                                                                           | Gram panchayat<br>Hubalwadi                         | National Service<br>Scheme (NSS) | 2017-18                    |
| 6.       | Child Fever Awareness<br>Programme                                                        | Gram panchayat<br>Mirajwadi, Hubalwadi,<br>Shirgaon | National Service<br>Scheme (NSS) | 2017-18                    |
| 7.       | Rally on Alzheimer Day                                                                    | Gram panchayat<br>Mirajwadi, Hubalwadi,<br>Shirgaon | National Service<br>Scheme (NSS) | 2017-18                    |
| 8.       | World Heart day- Conducted<br>Heart Diseases Awareness<br>Rally (At 3 different villages) | Gram panchayat<br>Hubalwadi, Mirajwadi,<br>Shirgaon | National Service<br>Scheme (NSS) | 2017-18                    |
| 9.       | Cancer Awareness Programme                                                                | Gram panchayat<br>Hubalwadi, Shirgaon               | National Service<br>Scheme (NSS) | 2017-18                    |
| 10.      | World Tuberculosis Day-<br>Conducted TB Awareness<br>Rally (At 3 different villages)      | Gram panchayat<br>Mirajwadi, Hubalwadi,<br>Shirgaon | National Service<br>Scheme (NSS) | 2017-18                    |

#### ACADEMIC YEAR 2017-18: TOTAL 10 PROGRAMS

Back to Index

<u>Query 1 Index</u>

<u>Query 2 Index</u>

Ashta, Tal: Walwa, Dist: Sangli, Maharashtra, India – 416301