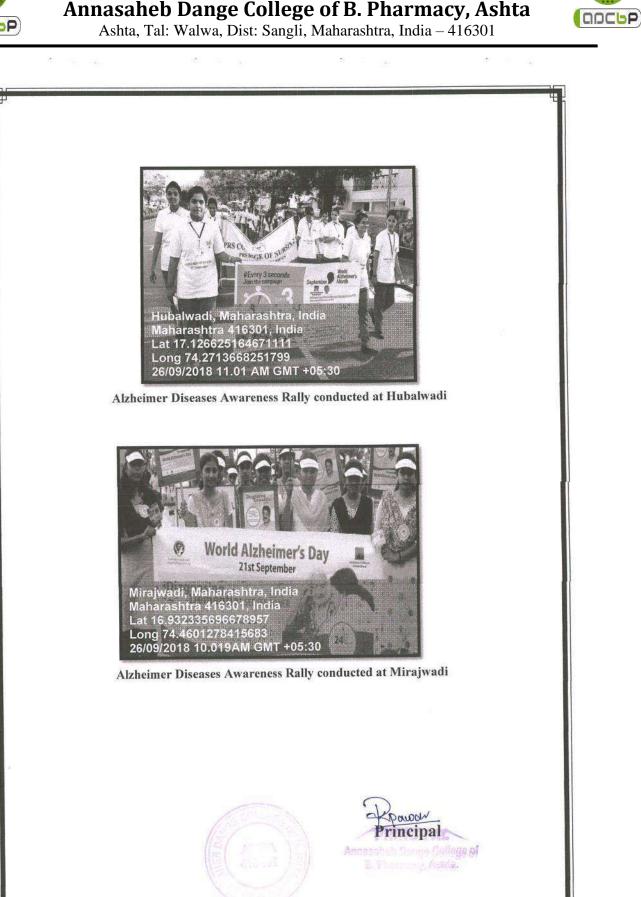

# Date of the Event: 21st September 2017Name of Event: Awareness Rally on Alzheimer DayVenue: Mirajwadi, Hubalwadi, ShirgaonNo. of Participants: 56Collaborating Agency: Annasaheb Dange College of B. Pharmacy, NSS Unit

Awareness Rally on Alzheimer day conducted at Mirajwadi

**Back to Index** 

<u>Query 1 Index</u>

<u>Query 2 Index</u>

Page 16 of 246

Ashta, Tal: Walwa, Dist: Sangli, Maharashtra, India – 416301

Awareness Rally on Alzheimer day conducted at Shirgaon