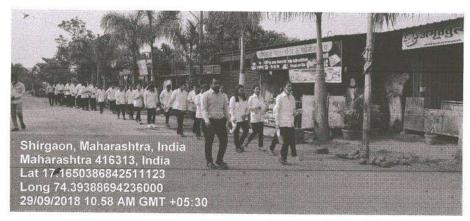

#### Awareness Rally on World Malaria Day

Name of Event : Awareness Rally on World Malaria Day

Date of Event : 25th April 2017

No. of Participant: 131

Venue : Shirgaon

Collaborating Agency : Annasaheb Dange College of Pharmacy, NSS Unit

Awareness Rally of Malaria conducted at Shirgaon

mad PRINCIPAL Annesahob Dange College of B. Pharmacy, Ashta.

Back to Index

<u>Query 1 Index</u>

Query 2 Index

Page 8 of 246

Ashta, Tal: Walwa, Dist: Sangli, Maharashtra, India – 416301