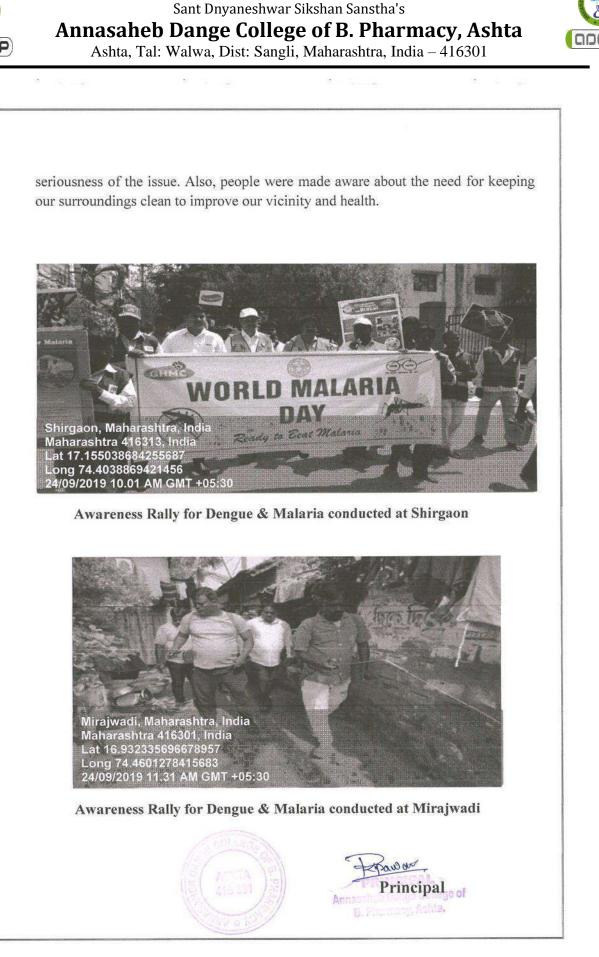

#### Awareness Rally on World Malaria Day

Name of Event : Awareness Rally on World Malaria Day

Date of Event : 25th April 2017

No. of Participant: 131

Venue : Shirgaon

Collaborating Agency : Annasaheb Dange College of Pharmacy, NSS Unit

Awareness Rally of Malaria conducted at Shirgaon

mad PRINCIPAL Annesahob Dange College of B. Pharmacy, Ashta.

Back to Index

<u>Query 1 Index</u>

Query 2 Index

Page 8 of 246

Ashta, Tal: Walwa, Dist: Sangli, Maharashtra, India – 416301