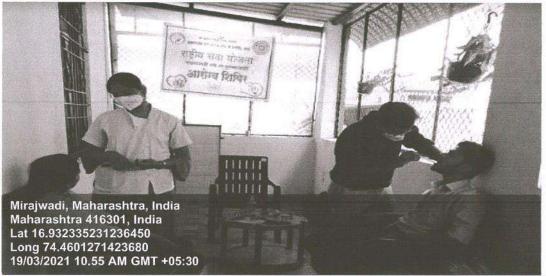

#### Health Check-Up Awareness Program

| Topic                   | :     | Health checkup Awareness Program          |
|-------------------------|-------|-------------------------------------------|
| Day & Date              | :     | Saturday 07 <sup>th</sup> April 2018      |
| Venue                   | :     | Hubalwadi, Mirajwadi & Shirgaon           |
| <b>Total Participan</b> | t :   | 81                                        |
| Collaborating A         | gency | : Annasaheb Dange College of B. Pharmacy, |
|                         |       | NSS Unit                                  |

Health Check-Up Awareness Program conducted at Shirgaon

Back to Index

<u>Query 1 Index</u>

<u>Query 2 Index</u>

Page 23 of 246

Sant Dnyaneshwar Sikshan Sanstha's Annasaheb Dange College of B. Pharmacy, Ashta Ashta, Tal: Walwa, Dist: Sangli, Maharashtra, India – 416301

Health Check-Up Awareness Program conducted at Mirajwadi

Back to Index

<u>Query 1 Index</u>

Query 2 Index

Page 24 of 246

apcbp)

Ashta, Tal: Walwa, Dist: Sangli, Maharashtra, India – 416301