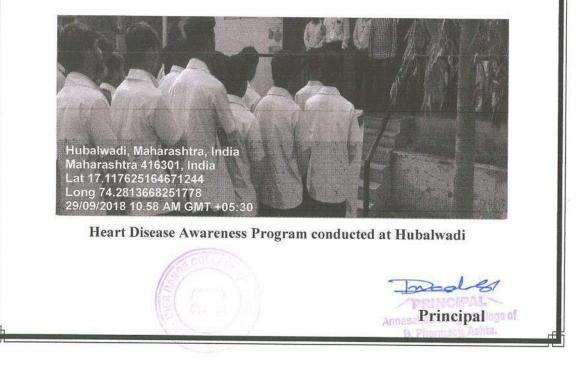

#### Heart Diseases Awareness Rally

| Date of the Event    | : 29 <sup>th</sup> September 2017                                                |
|----------------------|----------------------------------------------------------------------------------|
| Name of the Event    | : World Heart Day.                                                               |
| Venue                | : Annasaheb Dange College of Pharmacy, Ashta,<br>Mirajwadi, Hubalwadi & Shirgaon |
| No. of Participants  | : 114                                                                            |
| Collaborating Agency | : Annasaheb Dange College of B. Pharmacy, NSS<br>Unit                            |

Heart Diseases Awareness Rally conducted at Shirgaon

inge College of Annasaheb i B. Pharmacy, Ashta.

Back to Index

Query 1 Index

Query 2 Index

Page 18 of 246

Ashta, Tal: Walwa, Dist: Sangli, Maharashtra, India – 416301