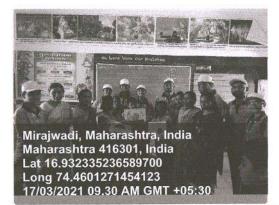

### **NSS Camp- Awareness Rally on AIDS**

| Date of the Event    | : 14 <sup>th</sup> March 2022              |
|----------------------|--------------------------------------------|
| Name of the Event    | : NSS Special Camp Awareness Rally on AIDS |
| Venue                | : Mirajwadi                                |
| Number of Participar | nts : 50                                   |

Collaborating Agency : Annasaheb Dange College of B Pharmacy, NSS Unit

Awareness Rally on AIDS conducted at Mirajwadi

INCIPAL Annasahob Dange College of B. Pharmacy, Ashta.

Back to Index

<u>Query 1 Index</u>