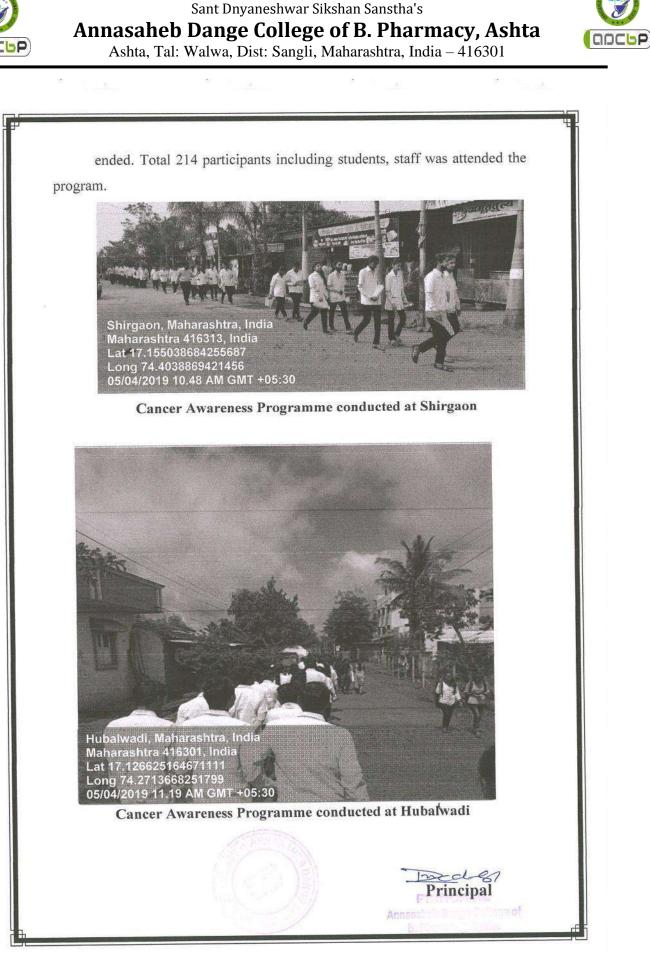

#### **Cancer Awareness Programe**

| Topic                       | : | Cancer Awareness program                 |
|-----------------------------|---|------------------------------------------|
| Day & Date                  | : | Sunday 04 <sup>th</sup> Feb, 2018        |
|                             |   | Celebrated on 05 <sup>th</sup> Feb, 2018 |
| Venue                       | : | Shirgaon & Hubalwadi                     |
| Total Participant           | : | 121                                      |
| <b>Collaborating Agency</b> | : | Annasaheb Dange College of B.            |
|                             |   | Pharmacy, NSS Unit                       |

Cancer Awareness Programe conducted at Shirgaon

Page 19 of 246

Ashta, Tal: Walwa, Dist: Sangli, Maharashtra, India – 416301