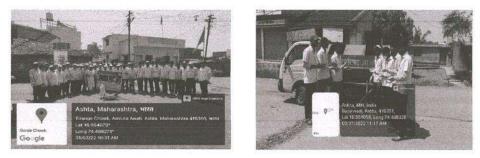

#### Awareness Rally on World Malaria Day

Name of Event : Awareness Rally on World Malaria Day

Date of Event : 25th April 2017

No. of Participant: 131

Venue : Shirgaon

Collaborating Agency : Annasaheb Dange College of Pharmacy, NSS Unit

Awareness Rally of Malaria conducted at Shirgaon

mad PRINCIPAL Annesahob Dange College of B. Pharmacy, Ashta.

Back to Index

<u>Query 1 Index</u>

Query 2 Index

Page 8 of 246

Ashta, Tal: Walwa, Dist: Sangli, Maharashtra, India – 416301