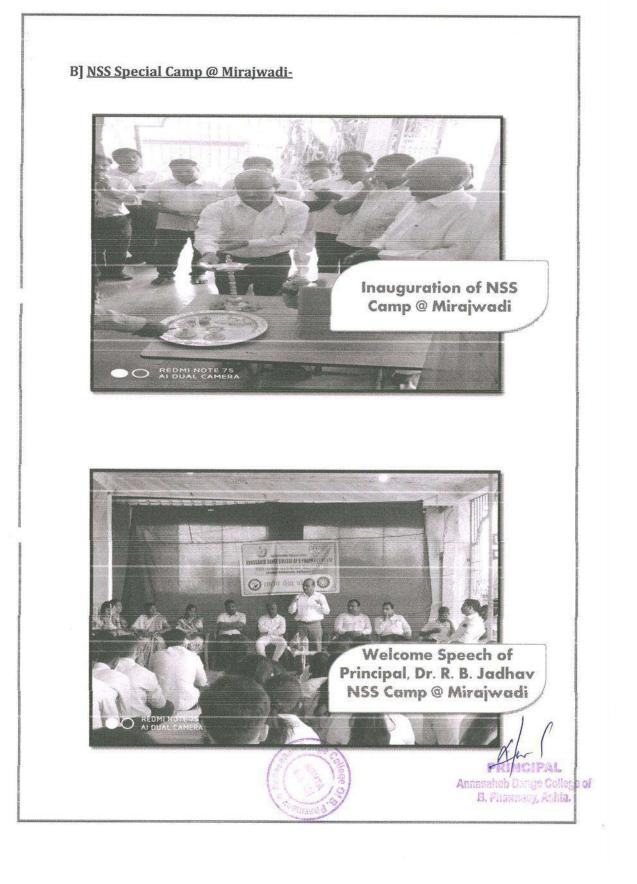

### The consolidated list of the program of extension and outreach programs conducted by the institution through NSS

| Sr<br>No | Name of the activity                                                                      | Organising unit/ agency/<br>collaborating agency    | Name of the scheme               | Year of<br>the<br>activity |
|----------|-------------------------------------------------------------------------------------------|-----------------------------------------------------|----------------------------------|----------------------------|
| 1.       | World Malaria Day- Conducted<br>Malaria Awareness Rally                                   | Gram panchayat Shirgaon                             | National Service<br>Scheme (NSS) | 2017-18                    |
| 2.       | International Yoga Day- Yoga<br>for Youngsters & Villagers<br>(At 3 different villages)   | Gram panchayat<br>Mirajwadi, Hubalwadi,<br>Shirgaon | National Service<br>Scheme (NSS) | 2017-18                    |
| 3.       | Tree plantation                                                                           | Gram panchayat Shirgaon                             | National Service<br>Scheme (NSS) | 2017-18                    |
| 4.       | Tree plantation                                                                           | Gram panchayat<br>Mirajwadi                         | National Service<br>Scheme (NSS) | 2017-18                    |
| 5.       | Tree plantation                                                                           | Gram panchayat<br>Hubalwadi                         | National Service<br>Scheme (NSS) | 2017-18                    |
| 6.       | Child Fever Awareness<br>Programme                                                        | Gram panchayat<br>Mirajwadi, Hubalwadi,<br>Shirgaon | National Service<br>Scheme (NSS) | 2017-18                    |
| 7.       | Rally on Alzheimer Day                                                                    | Gram panchayat<br>Mirajwadi, Hubalwadi,<br>Shirgaon | National Service<br>Scheme (NSS) | 2017-18                    |
| 8.       | World Heart day- Conducted<br>Heart Diseases Awareness<br>Rally (At 3 different villages) | Gram panchayat<br>Hubalwadi, Mirajwadi,<br>Shirgaon | National Service<br>Scheme (NSS) | 2017-18                    |
| 9.       | Cancer Awareness Programme                                                                | Gram panchayat<br>Hubalwadi, Shirgaon               | National Service<br>Scheme (NSS) | 2017-18                    |
| 10.      | World Tuberculosis Day-<br>Conducted TB Awareness<br>Rally (At 3 different villages)      | Gram panchayat<br>Mirajwadi, Hubalwadi,<br>Shirgaon | National Service<br>Scheme (NSS) | 2017-18                    |

#### ACADEMIC YEAR 2017-18: TOTAL 10 PROGRAMS

Back to Index

<u>Query 1 Index</u>

<u>Query 2 Index</u>

Ashta, Tal: Walwa, Dist: Sangli, Maharashtra, India – 416301