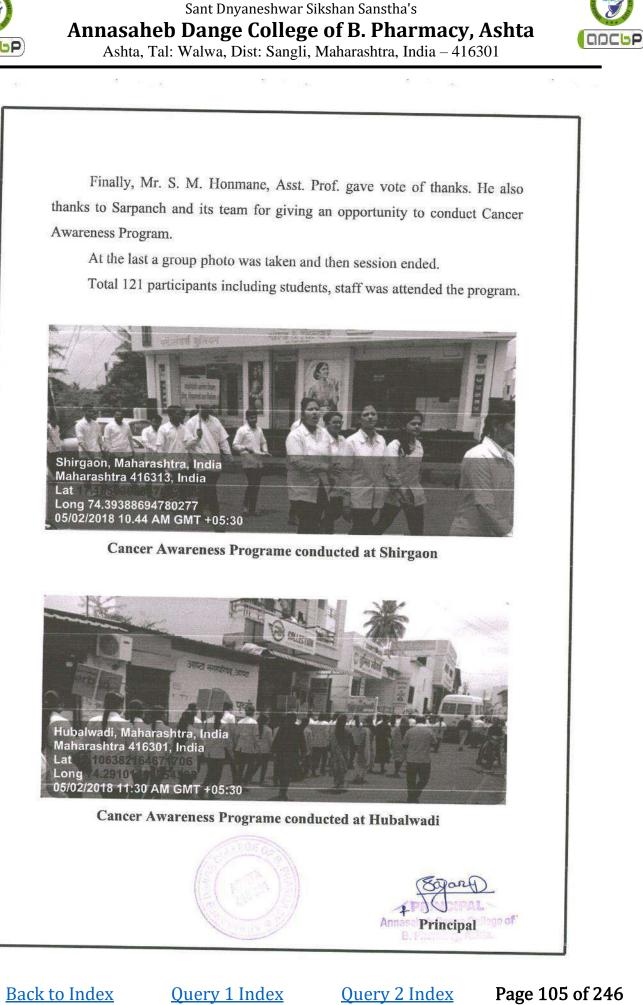

#### **Cancer Awareness Programe**

| Topic                       | : | Cancer Awareness program                 |
|-----------------------------|---|------------------------------------------|
| Day & Date                  | : | Sunday 04 <sup>th</sup> Feb, 2018        |
|                             |   | Celebrated on 05 <sup>th</sup> Feb, 2018 |
| Venue                       | : | Shirgaon & Hubalwadi                     |
| Total Participant           | : | 121                                      |
| <b>Collaborating Agency</b> | : | Annasaheb Dange College of B.            |
|                             |   | Pharmacy, NSS Unit                       |

Cancer Awareness Programe conducted at Shirgaon

Page 19 of 246

Ashta, Tal: Walwa, Dist: Sangli, Maharashtra, India – 416301