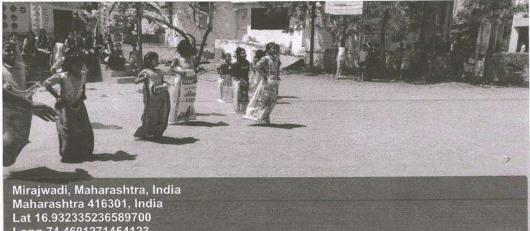

Conducted on 21" June 2017

(On Occasion of Yoga Day)

Date of the Event: Wednesday, 21st June 2017

Name of the Event: International Yoga Day

Venue: Grampanchayat Hall, Mirajwadi, Shirgaon & Hubalwadi

No. of Participants: 35

Collaborating Agency : Annasaheb Dange College of Pharmacy, NSS Unit

International Yoga Day celebration was organized by Annasaheb Dange College of Pharmacy, Ashta in the village of Mirajwadi, Shirgaon & Hubalwadi on 21<sup>st</sup> June, 2017 by the students.

Sarpanch of Mirajwadi, Hubalwadi & Shirgaon, conveyed his message said that "Yoga must be an integral part of our daily life to keep ourselves fit and healthy".

Gramsevak of Mirajwadi Shirgaon & Hubalwadi address that to the villagers & students on Yoga Day said that "Yoga is an important to be healthy for today's busy life schedule of the people and for students this will help to control stress and double their efficiency".

As a part of the Programme students along with the staff practiced Yoga Asanas as Yoga practice in the Morning session under the guidance of Yoga Trainer Mrs. Lakshmi K. Kadam.

Back to Index

Ashta, Tal: Walwa, Dist: Sangli, Maharashtra, India – 416301