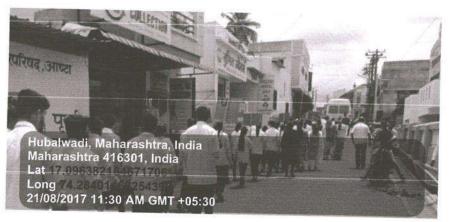

#### **Child Fever Awareness Program**

| Day & Date                  | : | Monday, 21 <sup>st</sup> August 2017 |
|-----------------------------|---|--------------------------------------|
| Name of Event               | : | Child Fever                          |
| Venue                       | : | Mirajwadi, Hubalwadi, Shirgaon       |
| Total Participant           | 2 | 119                                  |
| <b>Collaborating Agency</b> | : | Annasaheb Dange College of           |
|                             |   | Pharmacy, NSS Unit                   |

#### Child Fever Awareness Program conducted at Hubalwadi

Back to Index

<u>Query 1 Index</u>

<u>Query 2 Index</u>

Ashta, Tal: Walwa, Dist: Sangli, Maharashtra, India – 416301

Child Fever Awareness Program conducted at Mirajwadi