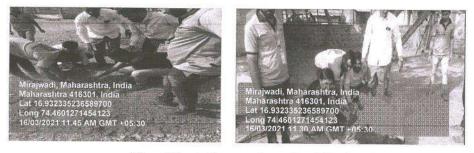

# **Special NSS Camp**

- Date of the Event : 10<sup>th</sup> Feb 2020 to 16<sup>th</sup> Feb 2020
- Name of the Event : NSS Special Camp
- Venue : Mirajwadi

Number of Participants : 50

Collaborating Agency : Annasaheb Dange College of B Pharmacy, NSS Unit

Tree Plantation conducted at Mirajwadi

Back to Index

<u>Query 1 Index</u>

Query 2 Index

Sant Dnyaneshwar Sikshan Sanstha's Annasaheb Dange College of B. Pharmacy, Ashta Ashta Tak Walwa Diati Sanali Maharashtra India 416201

Ashta, Tal: Walwa, Dist: Sangli, Maharashtra, India – 416301

NSS Special Camp conducted at Mirajwadi

**Cleanliness Program** 

Health Checkup Program

INCIPAL 10 Annasaheb Dange Gollege of B. Pharmacy, Ashta.