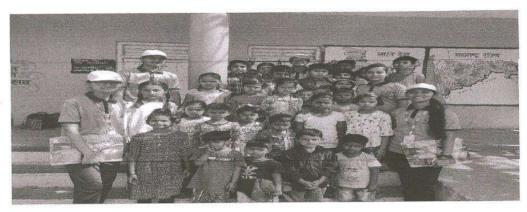

#### Awareness Rally on World Malaria Day

Name of Event : Awareness Rally on World Malaria Day

Date of Event : 25th April 2017

No. of Participant: 131

Venue : Shirgaon

Collaborating Agency : Annasaheb Dange College of Pharmacy, NSS Unit

Awareness Rally of Malaria conducted at Shirgaon

mad PRINCIPAL Annesahob Dange College of B. Pharmacy, Ashta.

Back to Index

<u>Query 1 Index</u>

Query 2 Index

Page 8 of 246

Ashta, Tal: Walwa, Dist: Sangli, Maharashtra, India – 416301