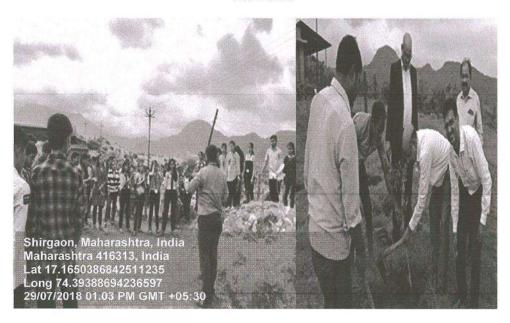

### **TREE PLANTATION**

|   | Day & Date                  | :    | Saturday, 29/07/2017                       |  |
|---|-----------------------------|------|--------------------------------------------|--|
|   | Time                        | :    | 01.00 pm                                   |  |
| = | Chief Guest                 | :    | Dr. D. R. Jadage                           |  |
|   |                             |      | (Principal, ADCBP, Ashta)                  |  |
|   | Invites                     | :    | Mrs. Dipali B. Kanase (Sarpanch, Shirgaon) |  |
|   | In Association with         | :    | Grampanchayat, Shirgaon                    |  |
| • | Organized By                | :    | Grampanchayat, Shirgaon                    |  |
|   | Venue                       | :    | Shirgaon                                   |  |
|   | No. of Participants         | :    | 45 (Students & Villagers)                  |  |
|   | <b>Collaborating Agency</b> | :    | Annasaheb Dange College of Pharmacy, NSS   |  |
|   |                             | Unit |                                            |  |

Back to Index

<u>Query 1 Index</u>

Query 2 Index

1

Ashta, Tal: Walwa, Dist: Sangli, Maharashtra, India – 416301

#### **TREE PLANTATION**

When you plant a tree, you are not only planting a sapling but also hoping for the best. We have learned the hard way that trees are critical to our survival. We began by deforesting the earth to make room for more buildings. Later, when we saw the environment deteriorating, we were introduced to "afforestation," a simple process of planting more trees for a better future.

The Social & Extension unit of the institute had organized Tree Plantation on Saturday, 29<sup>th</sup> July 2017 at Shirgaon Village. Then Mrs. Dipali B. Kanase, Sarpanch, Shirgaon addressed the students about the role of trees in human life. He also mentioned that we should take utmost care of environment. The villagers & students planted trees. These trees include Neem, Coconut tree, Pimple. Some students were assigned the task to give water and some were digging to plant trees. Villagers & students planted 70 trees from 11.30 am to 12.30 pm. Dr. R. Jadage, Mr. S. J. Sajane, Mr. R. A. Jagtap were present for the same.

So taking consideration of tree plantation our Shirgaon village was take a put forward to plant the trees in the village area on the guidance of Sarpanch & Panch committee.

To mark this event, the inaugural function was conducted at Shirgaon on Saturday, 29<sup>th</sup> July 2017 at 01.30 pm. Teaching and non-teaching staff, students and other peoples were present during the opening ceremony