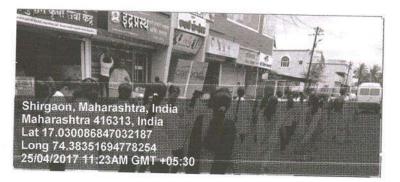

#### Awareness Rally on World Malaria Day

Name of Event : Awareness Rally on World Malaria Day

Date of Event : 25th April 2017

No. of Participant: 131

Venue : Shirgaon

Collaborating Agency : Annasaheb Dange College of Pharmacy, NSS Unit

Awareness Rally of Malaria conducted at Shirgaon

mad PRINCIPAL Annesahob Dange College of B. Pharmacy, Ashta.

Back to Index

<u>Query 1 Index</u>

Query 2 Index

Page 8 of 246

Ashta, Tal: Walwa, Dist: Sangli, Maharashtra, India – 416301

### Awareness Rally on World Malaria Day

25<sup>th</sup> April, 2017 Name of Event : Awareness Rally on World Malaria Day No. of Participant: 131

Venue : Shirgaon

Collaborating Agency : Annasaheb Dange College of Pharmacy, Ashta NSS Unit

On 25<sup>th</sup> April, on the occasion of World Malaria Day, a public awareness rally was organized by Annasaheb Dange College of Pharmacy, Ashta from primary health center to Ashta Gaonbhag to Mirajwadi, Hubalwadi & Shirgaon create awareness about Malaria. The rally was flagged off with the oath of Malaria Free India. The rally was concluded in the presence of the Principal & Convener, & student.

Awareness Rally of Malaria conducted at Shirgaon

ncina PRINCIPAL Annasahab Dange College of B. Pharmacy, Ashta.

Page 88 of 246

Back to Index

Query 1 Index

Ashta, Tal: Walwa, Dist: Sangli, Maharashtra, India – 416301