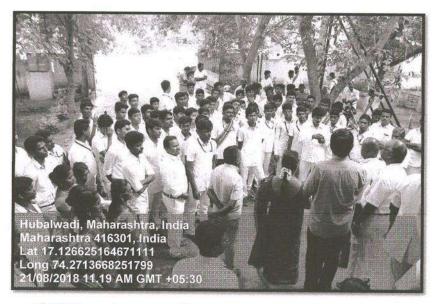

#### **Child Fever Awareness Program**

| Day & Date                  | : | Monday, 21 <sup>st</sup> August 2017 |
|-----------------------------|---|--------------------------------------|
| Name of Event               | : | Child Fever                          |
| Venue                       | : | Mirajwadi, Hubalwadi, Shirgaon       |
| Total Participant           | 2 | 119                                  |
| <b>Collaborating Agency</b> | : | Annasaheb Dange College of           |
|                             |   | Pharmacy, NSS Unit                   |

#### Child Fever Awareness Program conducted at Hubalwadi

Back to Index

<u>Query 1 Index</u>

<u>Query 2 Index</u>

Ashta, Tal: Walwa, Dist: Sangli, Maharashtra, India – 416301

Child Fever Awareness Program conducted at Mirajwadi