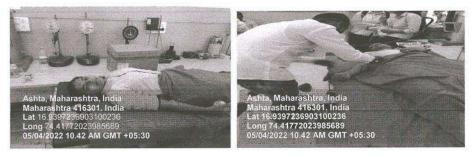

Back to Index

<u>Query 1 Index</u>

<u>Query 2 Index</u>

Page 84 of 246

Ashta, Tal: Walwa, Dist: Sangli, Maharashtra, India – 416301

| B                      | lood | Donation Camp                                      |
|------------------------|------|----------------------------------------------------|
| Day & Date             | :    | Tuesday, 05/04/2022                                |
| In Association with    | :    | Shaswat Blood Bank, Miraj,                         |
| Organized By           |      | Annasaheb Dange College of Pharmacy, Ashta         |
| Venue                  | :    | Seminar Hall of Annasaheb Dange College of         |
|                        |      | Pharmacy, Ashta                                    |
| Number of Participants | :    | 149                                                |
| Collaborating Agency   | :    | Annasaheb Dange College of B<br>Pharmacy, NSS Unit |

Blood Donation Camp conducted at ADCBP, Seminar Hall Ashta

de ché PRINCIPAL. Annasaheb Dange College of B. Pharmacy, Ashta.

Back to Index

Sant Dnyaneshwar Sikshan Sanstha's Annasaheb Dange College of B. Pharmacy, Ashta Ashta, Tal: Walwa, Dist: Sangli, Maharashtra, India – 416301