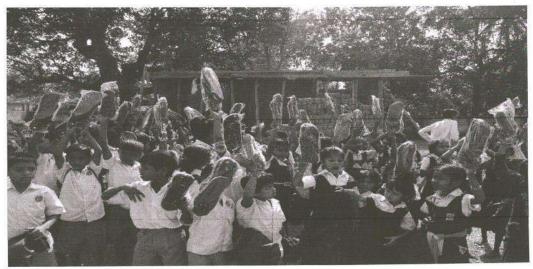

#### Awareness Rally on World Malaria Day

Name of Event : Awareness Rally on World Malaria Day

Date of Event : 25th April 2017

No. of Participant: 131

Venue : Shirgaon

Collaborating Agency : Annasaheb Dange College of Pharmacy, NSS Unit

Awareness Rally of Malaria conducted at Shirgaon

mad PRINCIPAL Annesahob Dange College of B. Pharmacy, Ashta.

Back to Index

<u>Query 1 Index</u>

Query 2 Index

Page 8 of 246

Ashta, Tal: Walwa, Dist: Sangli, Maharashtra, India – 416301