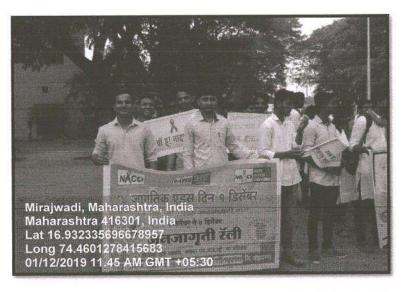

Polio Vaccination Programme conducted at Hubalwadi

PRINCIPAL Annasaheb Dange Gollege of B. Pharmacy, Ashta.

**Back to Index** 

Query 1 Index

Ashta, Tal: Walwa, Dist: Sangli, Maharashtra, India – 416301

| Date of the Event                                | : 01 <sup>st</sup> December 2019                  |
|--------------------------------------------------|---------------------------------------------------|
| Name of the Event : Awareness Rally on AIDS Day. |                                                   |
| Venue                                            | : Mirajwadi                                       |
| No. of Participants                              | : 190                                             |
| <b>Collaborating Agency</b>                      | : Annasaheb Dange College of B Pharmacy, NSS Unit |

AIDS Awareness Program conducted at Mirajwadi

Annasaheb Dange College of B. Pharmacy, Ashta.

**Back to Index** 

Query 1 Index

Ashta, Tal: Walwa, Dist: Sangli, Maharashtra, India – 416301