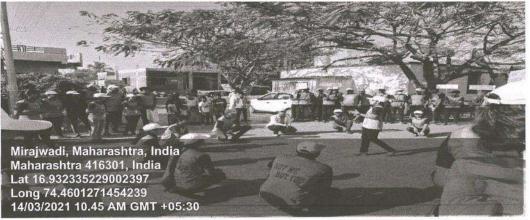

### **NSS Camp- Awareness Rally on AIDS**

| Date of the Event    | : 14 <sup>th</sup> March 2022              |
|----------------------|--------------------------------------------|
| Name of the Event    | : NSS Special Camp Awareness Rally on AIDS |
| Venue                | : Mirajwadi                                |
| Number of Participar | nts : 50                                   |

Collaborating Agency : Annasaheb Dange College of B Pharmacy, NSS Unit

Awareness Rally on AIDS conducted at Mirajwadi

INCIPAL Annasahob Dange College of B. Pharmacy, Ashta.

Back to Index

<u>Query 1 Index</u>