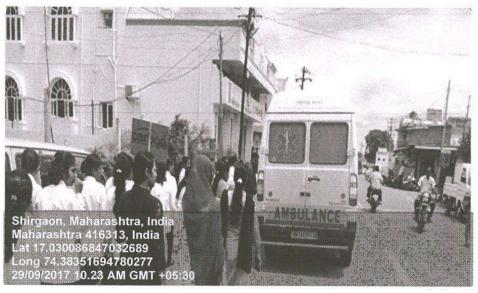

#### Awareness Rally on World Malaria Day

Name of Event : Awareness Rally on World Malaria Day

Date of Event : 25th April 2017

No. of Participant: 131

Venue : Shirgaon

Collaborating Agency : Annasaheb Dange College of Pharmacy, NSS Unit

Awareness Rally of Malaria conducted at Shirgaon

mad PRINCIPAL Annesahob Dange College of B. Pharmacy, Ashta.

Back to Index

<u>Query 1 Index</u>

Query 2 Index

Page 8 of 246

Ashta, Tal: Walwa, Dist: Sangli, Maharashtra, India – 416301

### Awareness Rally on World Malaria Day

25<sup>th</sup> April, 2017 Name of Event : Awareness Rally on World Malaria Day No. of Participant: 131

Venue : Shirgaon

Collaborating Agency : Annasaheb Dange College of Pharmacy, Ashta NSS Unit

Sant Dnyaneshwar Shikshan Santha's, Annasaheb Dange College of B. Pharmacy, Ashta has organized a Rally on the occasion of World Malaria Day. The aims to keep malaria high on the political agenda, mobilize additional resources, and empower communities to take ownership of malaria prevention and care. The Principal Dr. D. R. Jadage sir guided our students about malarial cause & prevention.

On 25<sup>th</sup> April, on the occasion of World Malaria Day, a public awareness rally was organized by Annasaheb Dange College of Pharmacy, Ashta from primary health center to Ashta Gaonbhag to Mirajwadi, Hubalwadi & Shirgaon create awareness about Malaria. The rally was flagged off with the oath of Malaria Free India. The rally was concluded in the presence of the Principal & Convener, & student.

Awareness Rally of Malaria conducted at Shirgaon

ncina PRINCIPAL Annasahab Dange College of B. Pharmacy, Ashta.

Page 88 of 246

Back to Index

Query 1 Index

Ashta, Tal: Walwa, Dist: Sangli, Maharashtra, India – 416301