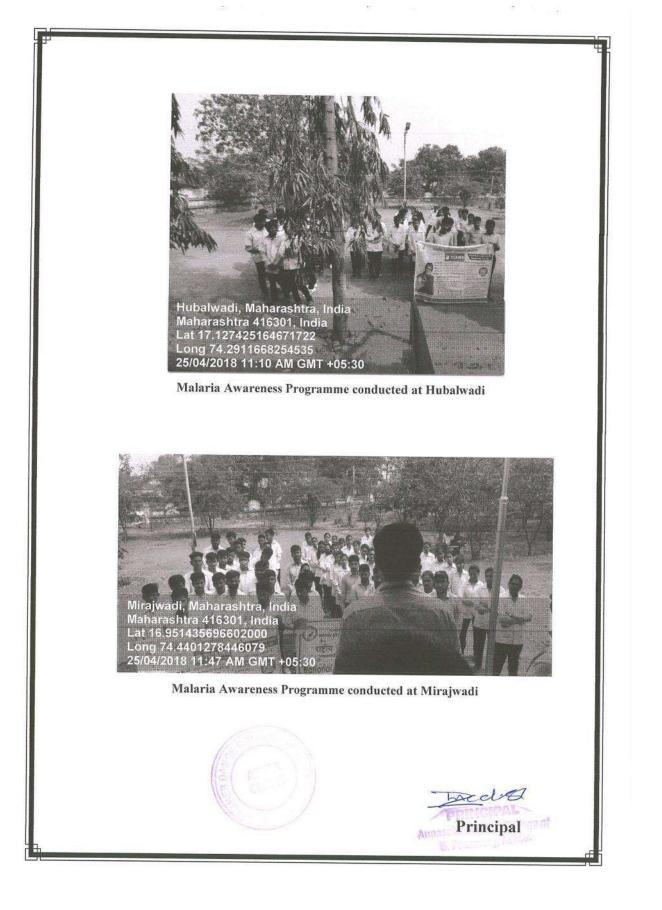

#### Malaria Awareness Programme

| Topic                       | : | Malaria Awareness program             |
|-----------------------------|---|---------------------------------------|
| Day & Date                  | : | Wednesday 25 <sup>th</sup> April 2018 |
| Venue                       | : | Hubalwadi, Mirajwadi & Shirgaon       |
| <b>Total Participant</b>    | : | 225                                   |
| <b>Collaborating Agency</b> |   | Annasaheb Dange College of B.         |
|                             |   | Pharmacy, NSS Unit                    |

Malaria Awareness Programme conducted at Hubalwadi

Back to Index

<u>Query 1 Index</u>

<u>Query 2 Index</u>

Ashta, Tal: Walwa, Dist: Sangli, Maharashtra, India – 416301

Malaria Awareness Programme conducted at Mirajwadi