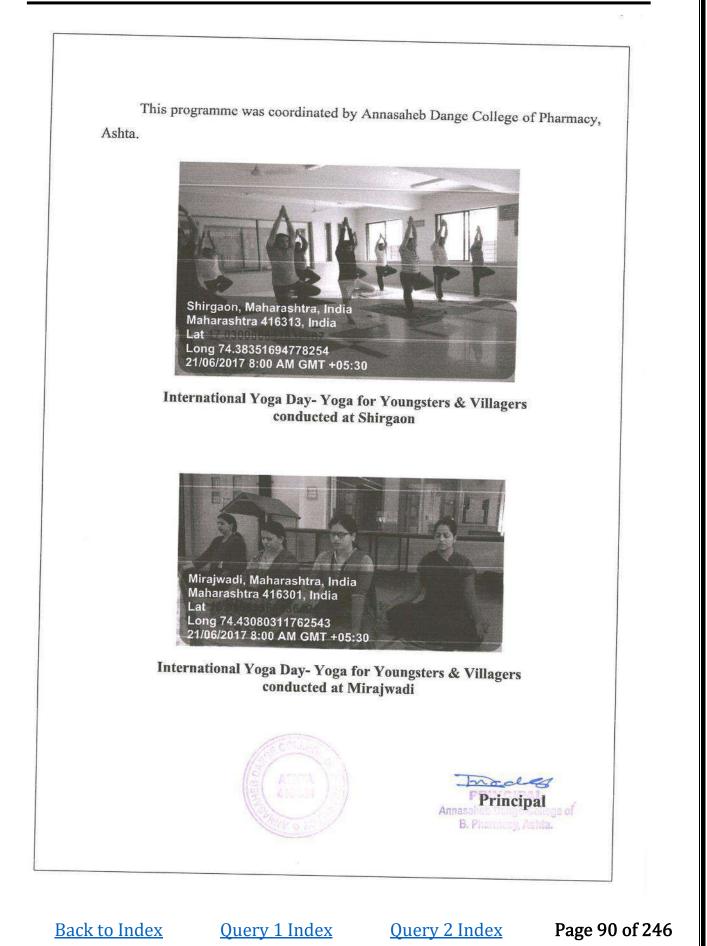

#### International Yoga Day- Yoga for Youngsters & Villagers

Name of the Event: International Yoga Day

Date of the Event: Wednesday, 21st June 2017

Venue: Grampanchayat Hall, Mirajwadi, Shirgaon & Hubalwadi

No. of Participants: 35

Collaborating Agency : Annasaheb Dange College of Pharmacy, NSS Unit

International Yoga Day- Yoga for Youngsters & Villagers conducted at Shirgaon

PRINCIPAL Annasaheb Dange Gollage of B. Pharmacy, Ashta.