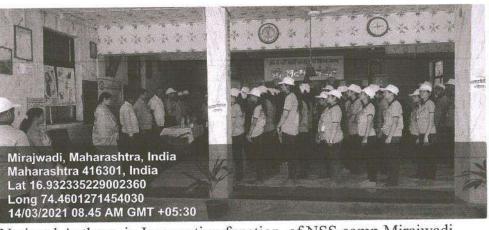

# **Special NSS Camp**

- Date of the Event : 10<sup>th</sup> Feb 2020 to 16<sup>th</sup> Feb 2020
- Name of the Event : NSS Special Camp
- Venue : Mirajwadi

Number of Participants : 50

Collaborating Agency : Annasaheb Dange College of B Pharmacy, NSS Unit

Tree Plantation conducted at Mirajwadi

Back to Index

<u>Query 1 Index</u>

Query 2 Index

Sant Dnyaneshwar Sikshan Sanstha's Annasaheb Dange College of B. Pharmacy, Ashta Ashta Tak Walwa Diati Sanali Maharashtra India 416201

Ashta, Tal: Walwa, Dist: Sangli, Maharashtra, India – 416301

NSS Special Camp conducted at Mirajwadi

**Cleanliness Program** 

Health Checkup Program

INCIPAL 10 Annasaheb Dange Gollege of B. Pharmacy, Ashta.