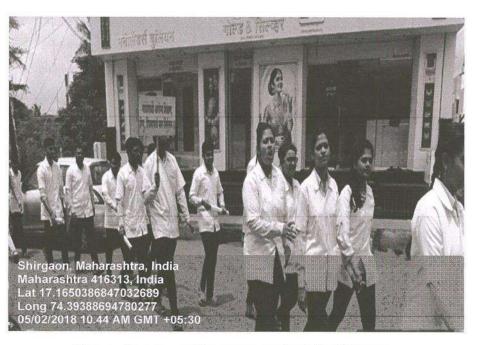

### Awareness Rally on World Malaria Day

25<sup>th</sup> April, 2017 Name of Event : Awareness Rally on World Malaria Day No. of Participant: 131

Venue : Shirgaon

Collaborating Agency : Annasaheb Dange College of Pharmacy, Ashta NSS Unit

Sant Dnyaneshwar Shikshan Santha's, Annasaheb Dange College of B. Pharmacy, Ashta has organized a Rally on the occasion of World Malaria Day. The aims to keep malaria high on the political agenda, mobilize additional resources, and empower communities to take ownership of malaria prevention and care. The Principal Dr. D. R. Jadage sir guided our students about malarial cause & prevention.

On 25<sup>th</sup> April, on the occasion of World Malaria Day, a public awareness rally was organized by Annasaheb Dange College of Pharmacy, Ashta from primary health center to Ashta Gaonbhag to Mirajwadi, Hubalwadi & Shirgaon create awareness about Malaria. The rally was flagged off with the oath of Malaria Free India. The rally was concluded in the presence of the Principal & Convener, & student.

Awareness Rally of Malaria conducted at Shirgaon

ncina PRINCIPAL Annasahab Dange College of B. Pharmacy, Ashta.

Page 88 of 246

Back to Index

Query 1 Index

Ashta, Tal: Walwa, Dist: Sangli, Maharashtra, India – 416301