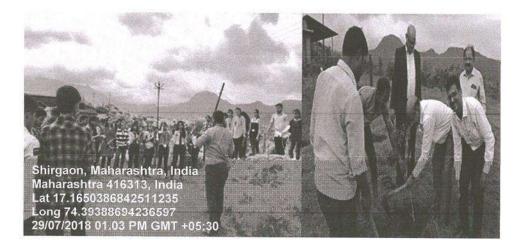

### **TREE PLANTATION**

|   | Day & Date                  | :    | Saturday, 29/07/2017                       |  |
|---|-----------------------------|------|--------------------------------------------|--|
|   | Time                        | :    | 01.00 pm                                   |  |
| = | Chief Guest                 | :    | Dr. D. R. Jadage                           |  |
|   |                             |      | (Principal, ADCBP, Ashta)                  |  |
|   | Invites                     | :    | Mrs. Dipali B. Kanase (Sarpanch, Shirgaon) |  |
|   | In Association with         | :    | Grampanchayat, Shirgaon                    |  |
| • | Organized By                | :    | Grampanchayat, Shirgaon                    |  |
|   | Venue                       | :    | Shirgaon                                   |  |
|   | No. of Participants         | :    | 45 (Students & Villagers)                  |  |
|   | <b>Collaborating Agency</b> | :    | Annasaheb Dange College of Pharmacy, NSS   |  |
|   |                             | Unit |                                            |  |

The Social & Extension unit of the institute had organized Tree Plantation on Saturday, 29<sup>th</sup> July 2017 at Shirgaon Village. Then Mrs. Dipali B. Kanase, Sarpanch, Shirgaon addressed the students about the role of trees in human life. He also mentioned that we should take utmost care of environment. The villagers & students planted trees. These trees include Neem, Coconut tree, Pimple. Some students were assigned the task to give water and some were digging to plant trees. Villagers & students planted 70 trees from 11.30 am to 12.30 pm. Dr. R. Jadage, Mr. S. J. Sajane, Mr. R. A. Jagtap were present for the same.

So taking consideration of tree plantation our Shirgaon village was take a put forward to plant the trees in the village area on the guidance of Sarpanch & Panch committee.

To mark this event, the inaugural function was conducted at Shirgaon on Saturday, 29<sup>th</sup> July 2017 at 01.30 pm. Teaching and non-teaching staff, students and other peoples were present during the opening ceremony