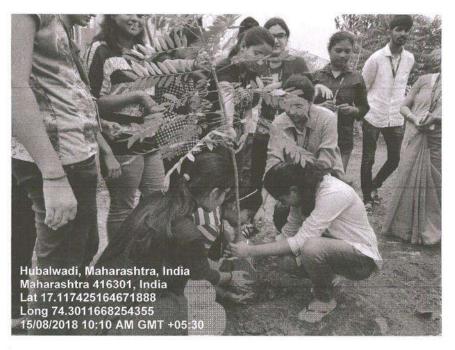

brack Annasaheb Dange College of B. Pharmacy, Ashta.

Back to Index

<u>Query 1 Index</u>

<u>Query 2 Index</u>

Page 10 of 246

apcbp)

Ashta, Tal: Walwa, Dist: Sangli, Maharashtra, India – 416301

| Name of Event               | : | Tree Plantation @ Shirgaon               |
|-----------------------------|---|------------------------------------------|
| Venue                       | : | Shirgaon                                 |
| No. of Participants         | : | 45 (Students & Villagers)                |
| <b>Collaborating Agency</b> | : | Annasaheb Dange College of Pharmacy, NSS |
|                             |   | Unit                                     |

Tree Plantation conducted at Shirgaon

Back to Index

Query 1 Index

Page 11 of 246

Ashta, Tal: Walwa, Dist: Sangli, Maharashtra, India – 416301

| <ul> <li>Day &amp; Date</li> </ul>       | : | Saturday, 29/07/2017                     |
|------------------------------------------|---|------------------------------------------|
| <ul> <li>Name of Event</li> </ul>        | : | Tree Plantation @ Mirajwadi              |
| • Venue                                  | : | Mirajwadi                                |
| <ul> <li>No. of Participants</li> </ul>  | : | 34 (Students & Villagers)                |
| <ul> <li>Collaborating Agency</li> </ul> | 1 | Annasaheb Dange College of Pharmacy, NSS |
|                                          |   | Unit                                     |