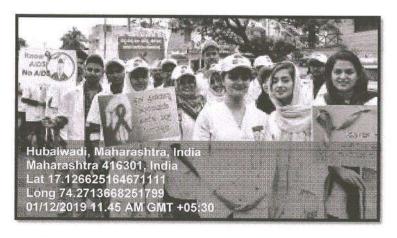

#### Awareness Rally on World Malaria Day

Name of Event : Awareness Rally on World Malaria Day

Date of Event : 25th April 2017

No. of Participant: 131

Venue : Shirgaon

Collaborating Agency : Annasaheb Dange College of Pharmacy, NSS Unit

Awareness Rally of Malaria conducted at Shirgaon

mad PRINCIPAL Annesahob Dange College of B. Pharmacy, Ashta.

Back to Index

<u>Query 1 Index</u>

Query 2 Index

Page 8 of 246

Ashta, Tal: Walwa, Dist: Sangli, Maharashtra, India – 416301