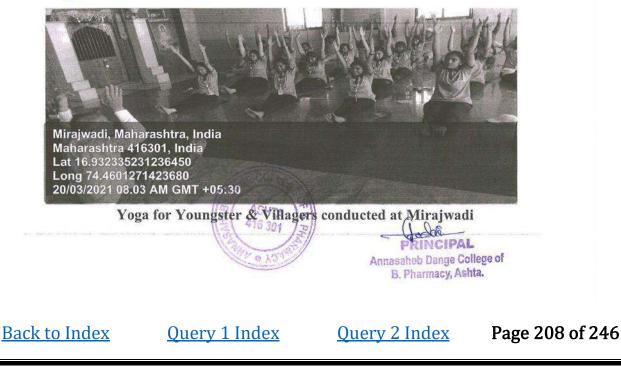

# International Yoga Day- Yoga for Youngsters & Villagers

| Date of the Event    | : 21 <sup>st</sup> June 2019                          |
|----------------------|-------------------------------------------------------|
| Name of the Event    | : International Yoga Day                              |
| Venue                | : Hubalwadi, Shirgaon & Mirajwadi                     |
| No. of Participants  | : 35                                                  |
| Collaborating Agency | : Annasaheb Dange College of B. Pharmacy,<br>NSS Unit |

International Yoga Day- Yoga for Youngsters & Villagers

conducted at Shirgaon

CIPAL Annasaheb Dange College of B. Pharmacy, Ashia.

Back to Index

<u>Query 1 Index</u>

<u>Query 2 Index</u>

Page 55 of 246

Ashta, Tal: Walwa, Dist: Sangli, Maharashtra, India – 416301