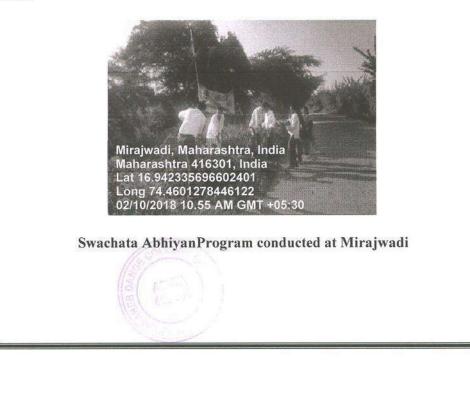

# Swachata Abhiyan

| Day & Date           | : | Tuesday, 02/10/2018                     |
|----------------------|---|-----------------------------------------|
| Time                 | : | 10.00 am                                |
| Venue                | : | Shirgaon                                |
| No. of Participants  | : | 41                                      |
| Collaborating Agency | : | Annasaheb Dange College of B. Pharmacy, |

#### **NSS Unit**

#### Swachata AbhiyanProgram conducted at Shirgaon

Back to Index

Query 1 Index

<u>Query 2 Index</u>

Page 41 of 246

80

Sant Dnyaneshwar Sikshan Sanstha's Annasaheb Dange College of B. Pharmacy, Ashta

Ashta, Tal: Walwa, Dist: Sangli, Maharashtra, India – 416301