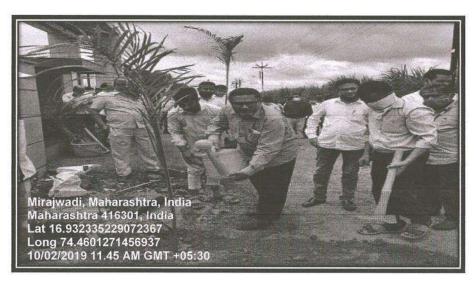

### **TREE PLANTATION**

|   | Day & Date                  | :    | Saturday, 29/07/2017                       |  |
|---|-----------------------------|------|--------------------------------------------|--|
|   | Time                        | :    | 01.00 pm                                   |  |
| = | Chief Guest                 | :    | Dr. D. R. Jadage                           |  |
|   |                             |      | (Principal, ADCBP, Ashta)                  |  |
|   | Invites                     | :    | Mrs. Dipali B. Kanase (Sarpanch, Shirgaon) |  |
|   | In Association with         | :    | Grampanchayat, Shirgaon                    |  |
| • | Organized By                | :    | Grampanchayat, Shirgaon                    |  |
|   | Venue                       | :    | Shirgaon                                   |  |
|   | No. of Participants         | :    | 45 (Students & Villagers)                  |  |
|   | <b>Collaborating Agency</b> | :    | Annasaheb Dange College of Pharmacy, NSS   |  |
|   |                             | Unit |                                            |  |

Back to Index

<u>Query 1 Index</u>

Query 2 Index

1

Ashta, Tal: Walwa, Dist: Sangli, Maharashtra, India – 416301

#### **TREE PLANTATION**

When you plant a tree, you are not only planting a sapling but also hoping for the best. We have learned the hard way that trees are critical to our survival. We began by deforesting the earth to make room for more buildings. Later, when we saw the environment deteriorating, we were introduced to "afforestation," a simple process of planting more trees for a better future.

The Social & Extension unit of the institute had organized Tree Plantation on Saturday, 29<sup>th</sup> July 2017 at Shirgaon Village. Then Mrs. Dipali B. Kanase, Sarpanch, Shirgaon addressed the students about the role of trees in human life. He also mentioned that we should take utmost care of environment. The villagers & students planted trees. These trees include Neem, Coconut tree, Pimple. Some students were assigned the task to give water and some were digging to plant trees. Villagers & students planted 70 trees from 11.30 am to 12.30 pm. Dr. R. Jadage, Mr. S. J. Sajane, Mr. R. A. Jagtap were present for the same.

So taking consideration of tree plantation our Shirgaon village was take a put forward to plant the trees in the village area on the guidance of Sarpanch & Panch committee.

To mark this event, the inaugural function was conducted at Shirgaon on Saturday, 29<sup>th</sup> July 2017 at 01.30 pm. Teaching and non-teaching staff, students and other peoples were present during the opening ceremony