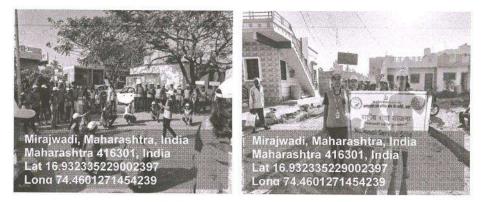

# **Special NSS Camp**

- Date of the Event : 10<sup>th</sup> Feb 2020 to 16<sup>th</sup> Feb 2020
- Name of the Event : NSS Special Camp
- Venue : Mirajwadi

Number of Participants : 50

Collaborating Agency : Annasaheb Dange College of B Pharmacy, NSS Unit

Tree Plantation conducted at Mirajwadi

Back to Index

<u>Query 1 Index</u>

Query 2 Index

Sant Dnyaneshwar Sikshan Sanstha's Annasaheb Dange College of B. Pharmacy, Ashta Ashta Tak Walwa Diati Sanali Maharashtra India 416201

Ashta, Tal: Walwa, Dist: Sangli, Maharashtra, India – 416301

NSS Special Camp conducted at Mirajwadi

**Cleanliness Program** 

Health Checkup Program

INCIPAL 10 Annasaheb Dange Gollege of B. Pharmacy, Ashta.