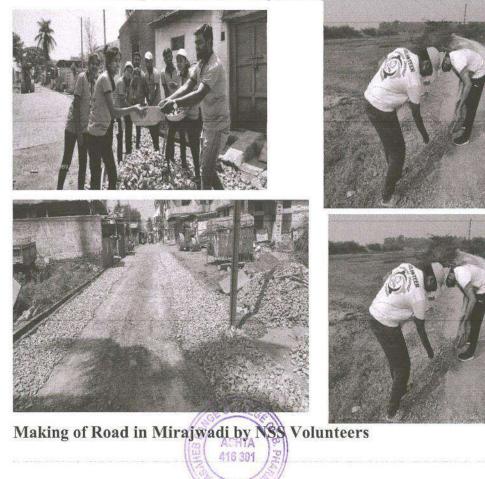

### The consolidated list of the program of extension and outreach programs conducted by the institution through NSS

| Sr<br>No | Name of the activity                                                                      | Organising unit/ agency/<br>collaborating agency    | Name of the scheme               | Year of<br>the<br>activity |
|----------|-------------------------------------------------------------------------------------------|-----------------------------------------------------|----------------------------------|----------------------------|
| 1.       | World Malaria Day- Conducted<br>Malaria Awareness Rally                                   | Gram panchayat Shirgaon                             | National Service<br>Scheme (NSS) | 2017-18                    |
| 2.       | International Yoga Day- Yoga<br>for Youngsters & Villagers<br>(At 3 different villages)   | Gram panchayat<br>Mirajwadi, Hubalwadi,<br>Shirgaon | National Service<br>Scheme (NSS) | 2017-18                    |
| 3.       | Tree plantation                                                                           | Gram panchayat Shirgaon                             | National Service<br>Scheme (NSS) | 2017-18                    |
| 4.       | Tree plantation                                                                           | Gram panchayat<br>Mirajwadi                         | National Service<br>Scheme (NSS) | 2017-18                    |
| 5.       | Tree plantation                                                                           | Gram panchayat<br>Hubalwadi                         | National Service<br>Scheme (NSS) | 2017-18                    |
| 6.       | Child Fever Awareness<br>Programme                                                        | Gram panchayat<br>Mirajwadi, Hubalwadi,<br>Shirgaon | National Service<br>Scheme (NSS) | 2017-18                    |
| 7.       | Rally on Alzheimer Day                                                                    | Gram panchayat<br>Mirajwadi, Hubalwadi,<br>Shirgaon | National Service<br>Scheme (NSS) | 2017-18                    |
| 8.       | World Heart day- Conducted<br>Heart Diseases Awareness<br>Rally (At 3 different villages) | Gram panchayat<br>Hubalwadi, Mirajwadi,<br>Shirgaon | National Service<br>Scheme (NSS) | 2017-18                    |
| 9.       | Cancer Awareness Programme                                                                | Gram panchayat<br>Hubalwadi, Shirgaon               | National Service<br>Scheme (NSS) | 2017-18                    |
| 10.      | World Tuberculosis Day-<br>Conducted TB Awareness<br>Rally (At 3 different villages)      | Gram panchayat<br>Mirajwadi, Hubalwadi,<br>Shirgaon | National Service<br>Scheme (NSS) | 2017-18                    |

#### ACADEMIC YEAR 2017-18: TOTAL 10 PROGRAMS

Back to Index

<u>Query 1 Index</u>

<u>Query 2 Index</u>

Ashta, Tal: Walwa, Dist: Sangli, Maharashtra, India – 416301