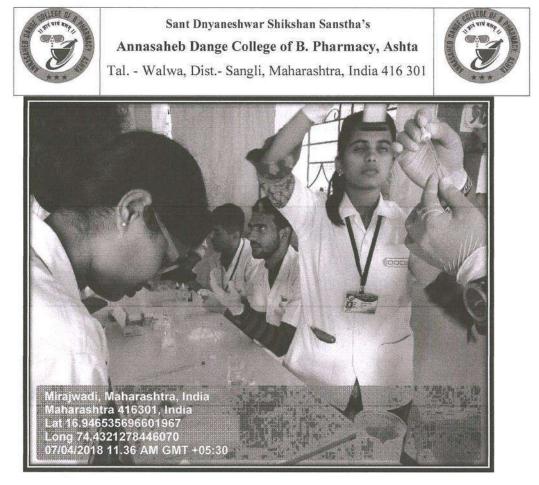

#### Awareness Rally on World Malaria Day

Name of Event : Awareness Rally on World Malaria Day

Date of Event : 25th April 2017

No. of Participant: 131

Venue : Shirgaon

Collaborating Agency : Annasaheb Dange College of Pharmacy, NSS Unit

Awareness Rally of Malaria conducted at Shirgaon

mad PRINCIPAL Annesahob Dange College of B. Pharmacy, Ashta.

Back to Index

<u>Query 1 Index</u>

Query 2 Index

Page 8 of 246

Ashta, Tal: Walwa, Dist: Sangli, Maharashtra, India – 416301