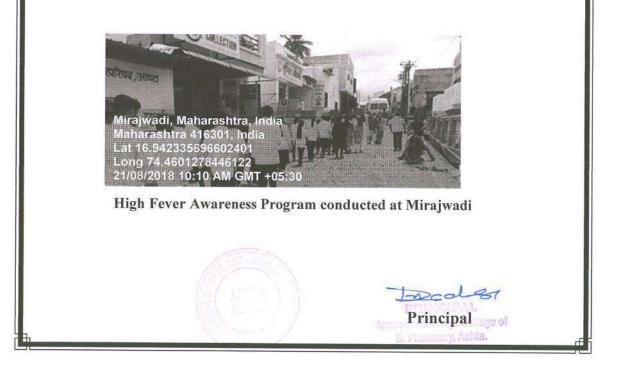

#### High Fever Awareness Program

| Topic                    | : | High Fever Awareness Program            |
|--------------------------|---|-----------------------------------------|
| Day & Date               | : | Tuesday 21 <sup>th</sup> August 2018    |
| Venue                    | : | Hubalwadi, Mirajwadi & Shirgaon         |
| <b>Total Participant</b> | : | 216                                     |
| Collaborating Agency     | : | Annasaheb Dange College of B. Pharmacy, |
|                          |   | NSS Unit.                               |

High Fever Awareness Program conducted at Hubalwadi

Back to Index

<u>Query 1 Index</u>

<u>Query 2 Index</u>

Page 35 of 246

Ashta, Tal: Walwa, Dist: Sangli, Maharashtra, India – 416301

Sant Dnyaneshwar Shikshan Sanstha's Annasaheb Dange College of B. Pharmacy, Ashta Tal. - Walwa, Dist.- Sangli, Maharashtra, India 416 301

High Fever Awareness Program conducted at Mirajwadi

Back to Index

<u>Query 1 Index</u>

<u>Query 2 Index</u>

Page 36 of 246

Ashta, Tal: Walwa, Dist: Sangli, Maharashtra, India – 416301