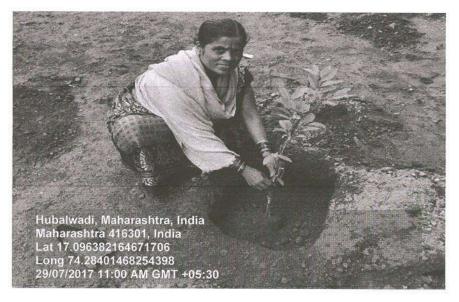

brack Annasaheb Dange College of B. Pharmacy, Ashta.

Back to Index

<u>Query 1 Index</u>

<u>Query 2 Index</u>

Page 10 of 246

apcbp)

Ashta, Tal: Walwa, Dist: Sangli, Maharashtra, India – 416301

| Name of Event               | : | Tree Plantation @ Shirgaon               |
|-----------------------------|---|------------------------------------------|
| Venue                       | : | Shirgaon                                 |
| No. of Participants         | : | 45 (Students & Villagers)                |
| <b>Collaborating Agency</b> | : | Annasaheb Dange College of Pharmacy, NSS |
|                             |   | Unit                                     |

Tree Plantation conducted at Shirgaon

Back to Index

Query 1 Index

Page 11 of 246

Ashta, Tal: Walwa, Dist: Sangli, Maharashtra, India – 416301

| <ul> <li>Day &amp; Date</li> </ul>       | : | Saturday, 29/07/2017                     |
|------------------------------------------|---|------------------------------------------|
| <ul> <li>Name of Event</li> </ul>        | : | Tree Plantation @ Mirajwadi              |
| • Venue                                  | : | Mirajwadi                                |
| <ul> <li>No. of Participants</li> </ul>  | : | 34 (Students & Villagers)                |
| <ul> <li>Collaborating Agency</li> </ul> | 1 | Annasaheb Dange College of Pharmacy, NSS |
|                                          |   | Unit                                     |

### **TREE PLANTATION**

|   | Day & Date                  | :    | Saturday, 29/07/2017                       |  |
|---|-----------------------------|------|--------------------------------------------|--|
|   | Time                        | :    | 01.00 pm                                   |  |
| = | Chief Guest                 | :    | Dr. D. R. Jadage                           |  |
|   |                             |      | (Principal, ADCBP, Ashta)                  |  |
|   | Invites                     | :    | Mrs. Dipali B. Kanase (Sarpanch, Shirgaon) |  |
|   | In Association with         | :    | Grampanchayat, Shirgaon                    |  |
| • | Organized By                | :    | Grampanchayat, Shirgaon                    |  |
|   | Venue                       | :    | Shirgaon                                   |  |
|   | No. of Participants         | :    | 45 (Students & Villagers)                  |  |
|   | <b>Collaborating Agency</b> | :    | Annasaheb Dange College of Pharmacy, NSS   |  |
|   |                             | Unit |                                            |  |

The Social & Extension unit of the institute had organized Tree Plantation on Saturday, 29<sup>th</sup> July 2017 at Shirgaon Village. Then Mrs. Dipali B. Kanase, Sarpanch, Shirgaon addressed the students about the role of trees in human life. He also mentioned that we should take utmost care of environment. The villagers & students planted trees. These trees include Neem, Coconut tree, Pimple. Some students were assigned the task to give water and some were digging to plant trees. Villagers & students planted 70 trees from 11.30 am to 12.30 pm. Dr. R. Jadage, Mr. S. J. Sajane, Mr. R. A. Jagtap were present for the same.