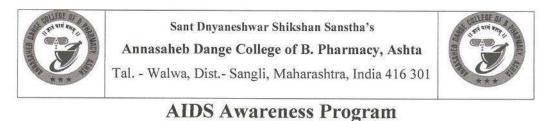

Polio Vaccination Programme conducted at Hubalwadi

PRINCIPAL Annasaheb Dange Gollege of B. Pharmacy, Ashta.

**Back to Index** 

Query 1 Index

Ashta, Tal: Walwa, Dist: Sangli, Maharashtra, India – 416301

| Date of the Event                                | : 01 <sup>st</sup> December 2019                  |
|--------------------------------------------------|---------------------------------------------------|
| Name of the Event : Awareness Rally on AIDS Day. |                                                   |
| Venue                                            | : Mirajwadi                                       |
| No. of Participants                              | : 190                                             |
| <b>Collaborating Agency</b>                      | : Annasaheb Dange College of B Pharmacy, NSS Unit |

AIDS Awareness Program conducted at Mirajwadi

Annasaheb Dange College of B. Pharmacy, Ashta.

**Back to Index** 

Query 1 Index

Ashta, Tal: Walwa, Dist: Sangli, Maharashtra, India – 416301