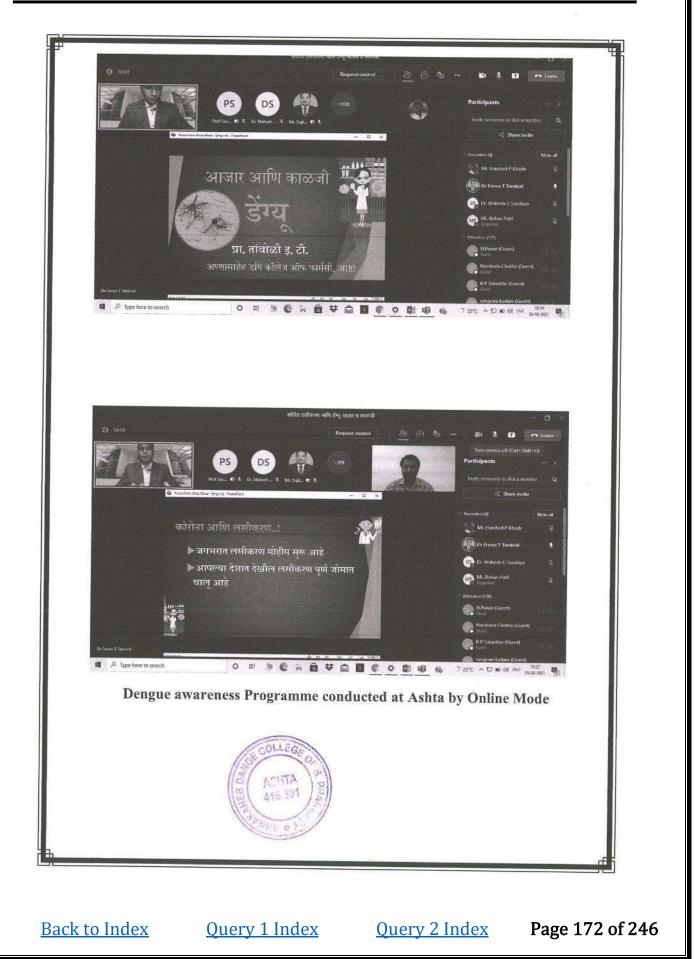

# Dengue Awareness Programme

| Topic                       | : | Dengue Awareness Program                                |  |
|-----------------------------|---|---------------------------------------------------------|--|
| Day & Date                  | : | Friday, 20 <sup>th</sup> Aug 2021                       |  |
| Venue                       | : | Ashta                                                   |  |
| <b>Total Participant</b>    | : | 132                                                     |  |
| <b>Collaborating Agency</b> | : | Annasaheb Dange College of<br>Pharmacy, Ashta, NSS Unit |  |

Dengue awareness Programme conducted at Ashta by Online Mode

a Callege of

Back to Index

Query 1 Index

Query 2 Index

Page 71 of 246

Ashta, Tal: Walwa, Dist: Sangli, Maharashtra, India – 416301