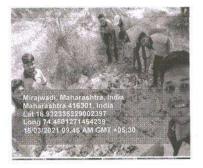

### The consolidated list of the program of extension and outreach programs conducted by the institution through NSS

| Sr<br>No | Name of the activity                                                                      | Organising unit/ agency/<br>collaborating agency    | Name of the scheme               | Year of<br>the<br>activity |
|----------|-------------------------------------------------------------------------------------------|-----------------------------------------------------|----------------------------------|----------------------------|
| 1.       | World Malaria Day- Conducted<br>Malaria Awareness Rally                                   | Gram panchayat Shirgaon                             | National Service<br>Scheme (NSS) | 2017-18                    |
| 2.       | International Yoga Day- Yoga<br>for Youngsters & Villagers<br>(At 3 different villages)   | Gram panchayat<br>Mirajwadi, Hubalwadi,<br>Shirgaon | National Service<br>Scheme (NSS) | 2017-18                    |
| 3.       | Tree plantation                                                                           | Gram panchayat Shirgaon                             | National Service<br>Scheme (NSS) | 2017-18                    |
| 4.       | Tree plantation                                                                           | Gram panchayat<br>Mirajwadi                         | National Service<br>Scheme (NSS) | 2017-18                    |
| 5.       | Tree plantation                                                                           | Gram panchayat<br>Hubalwadi                         | National Service<br>Scheme (NSS) | 2017-18                    |
| 6.       | Child Fever Awareness<br>Programme                                                        | Gram panchayat<br>Mirajwadi, Hubalwadi,<br>Shirgaon | National Service<br>Scheme (NSS) | 2017-18                    |
| 7.       | Rally on Alzheimer Day                                                                    | Gram panchayat<br>Mirajwadi, Hubalwadi,<br>Shirgaon | National Service<br>Scheme (NSS) | 2017-18                    |
| 8.       | World Heart day- Conducted<br>Heart Diseases Awareness<br>Rally (At 3 different villages) | Gram panchayat<br>Hubalwadi, Mirajwadi,<br>Shirgaon | National Service<br>Scheme (NSS) | 2017-18                    |
| 9.       | Cancer Awareness Programme                                                                | Gram panchayat<br>Hubalwadi, Shirgaon               | National Service<br>Scheme (NSS) | 2017-18                    |
| 10.      | World Tuberculosis Day-<br>Conducted TB Awareness<br>Rally (At 3 different villages)      | Gram panchayat<br>Mirajwadi, Hubalwadi,<br>Shirgaon | National Service<br>Scheme (NSS) | 2017-18                    |

#### ACADEMIC YEAR 2017-18: TOTAL 10 PROGRAMS

Back to Index

<u>Query 1 Index</u>

<u>Query 2 Index</u>

Ashta, Tal: Walwa, Dist: Sangli, Maharashtra, India – 416301