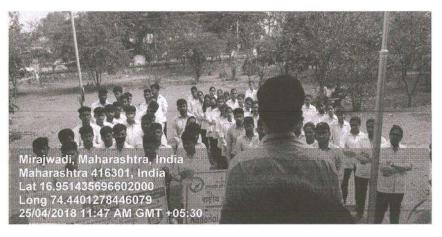

#### Awareness Rally on World Malaria Day

Name of Event : Awareness Rally on World Malaria Day

Date of Event : 25th April 2017

No. of Participant: 131

Venue : Shirgaon

Collaborating Agency : Annasaheb Dange College of Pharmacy, NSS Unit

Awareness Rally of Malaria conducted at Shirgaon

mad PRINCIPAL Annesahob Dange College of B. Pharmacy, Ashta.

Back to Index

<u>Query 1 Index</u>

Query 2 Index

Page 8 of 246

Ashta, Tal: Walwa, Dist: Sangli, Maharashtra, India – 416301

### Awareness Rally on World Malaria Day

25<sup>th</sup> April, 2017 Name of Event : Awareness Rally on World Malaria Day No. of Participant: 131

Venue : Shirgaon

Collaborating Agency : Annasaheb Dange College of Pharmacy, Ashta NSS Unit

Sant Dnyaneshwar Shikshan Santha's, Annasaheb Dange College of B. Pharmacy, Ashta has organized a Rally on the occasion of World Malaria Day. The aims to keep malaria high on the political agenda, mobilize additional resources, and empower communities to take ownership of malaria prevention and care. The Principal Dr. D. R. Jadage sir guided our students about malarial cause & prevention.

On 25<sup>th</sup> April, on the occasion of World Malaria Day, a public awareness rally was organized by Annasaheb Dange College of Pharmacy, Ashta from primary health center to Ashta Gaonbhag to Mirajwadi, Hubalwadi & Shirgaon create awareness about Malaria. The rally was flagged off with the oath of Malaria Free India. The rally was concluded in the presence of the Principal & Convener, & student.

Awareness Rally of Malaria conducted at Shirgaon

ncina PRINCIPAL Annasahab Dange College of B. Pharmacy, Ashta.

Page 88 of 246

Back to Index

Query 1 Index

Ashta, Tal: Walwa, Dist: Sangli, Maharashtra, India – 416301