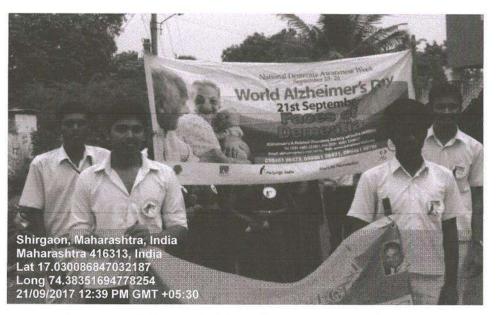

# Date of the Event: 21st September 2017Name of Event: Awareness Rally on Alzheimer DayVenue: Mirajwadi, Hubalwadi, ShirgaonNo. of Participants: 56Collaborating Agency: Annasaheb Dange College of B. Pharmacy, NSS Unit

Awareness Rally on Alzheimer day conducted at Mirajwadi

**Back to Index** 

<u>Query 1 Index</u>

<u>Query 2 Index</u>

Page 16 of 246

Ashta, Tal: Walwa, Dist: Sangli, Maharashtra, India – 416301

Awareness Rally on Alzheimer day conducted at Shirgaon