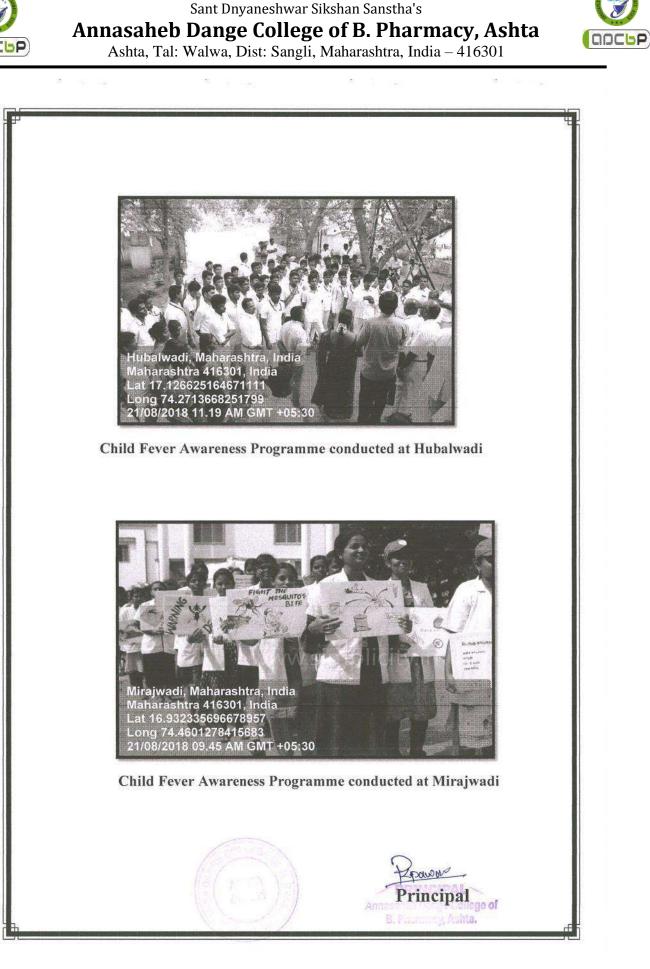

# **Child Fever Awareness Programme**

| Topic                       | : | High Fever Awareness Program         |
|-----------------------------|---|--------------------------------------|
| Day & Date                  | : | Tuesday 21 <sup>th</sup> August 2019 |
| Venue                       | : | Hubalwadi, Mirajwadi & Shirgaon      |
| <b>Total Participant</b>    | : | 216                                  |
| <b>Collaborating Agency</b> | : | Annasaheb Dange College of B         |
|                             |   | Pharmacy, NSS Unit                   |

Child Fever Awareness Programme conducted at Hubalwadi

Back to Index

<u>Query 1 Index</u>

Ashta, Tal: Walwa, Dist: Sangli, Maharashtra, India – 416301

Sant Dnyaneshwar Shikshan Sanstha's Annasaheb Dange College of B. Pharmacy, Ashta Tal. - Walwa, Dist.- Sangli, Maharashtra, India 416 301