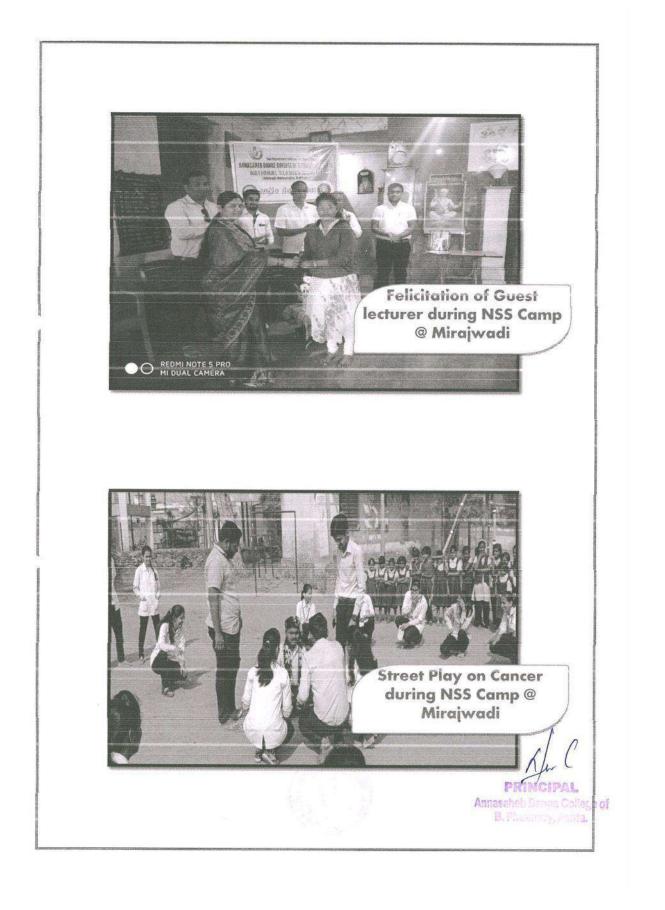

### The consolidated list of the program of extension and outreach programs conducted by the institution through NSS

| Sr<br>No | Name of the activity                                                                      | Organising unit/ agency/<br>collaborating agency    | Name of the scheme               | Year of<br>the<br>activity |
|----------|-------------------------------------------------------------------------------------------|-----------------------------------------------------|----------------------------------|----------------------------|
| 1.       | World Malaria Day- Conducted<br>Malaria Awareness Rally                                   | Gram panchayat Shirgaon                             | National Service<br>Scheme (NSS) | 2017-18                    |
| 2.       | International Yoga Day- Yoga<br>for Youngsters & Villagers<br>(At 3 different villages)   | Gram panchayat<br>Mirajwadi, Hubalwadi,<br>Shirgaon | National Service<br>Scheme (NSS) | 2017-18                    |
| 3.       | Tree plantation                                                                           | Gram panchayat Shirgaon                             | National Service<br>Scheme (NSS) | 2017-18                    |
| 4.       | Tree plantation                                                                           | Gram panchayat<br>Mirajwadi                         | National Service<br>Scheme (NSS) | 2017-18                    |
| 5.       | Tree plantation                                                                           | Gram panchayat<br>Hubalwadi                         | National Service<br>Scheme (NSS) | 2017-18                    |
| 6.       | Child Fever Awareness<br>Programme                                                        | Gram panchayat<br>Mirajwadi, Hubalwadi,<br>Shirgaon | National Service<br>Scheme (NSS) | 2017-18                    |
| 7.       | Rally on Alzheimer Day                                                                    | Gram panchayat<br>Mirajwadi, Hubalwadi,<br>Shirgaon | National Service<br>Scheme (NSS) | 2017-18                    |
| 8.       | World Heart day- Conducted<br>Heart Diseases Awareness<br>Rally (At 3 different villages) | Gram panchayat<br>Hubalwadi, Mirajwadi,<br>Shirgaon | National Service<br>Scheme (NSS) | 2017-18                    |
| 9.       | Cancer Awareness Programme                                                                | Gram panchayat<br>Hubalwadi, Shirgaon               | National Service<br>Scheme (NSS) | 2017-18                    |
| 10.      | World Tuberculosis Day-<br>Conducted TB Awareness<br>Rally (At 3 different villages)      | Gram panchayat<br>Mirajwadi, Hubalwadi,<br>Shirgaon | National Service<br>Scheme (NSS) | 2017-18                    |

#### ACADEMIC YEAR 2017-18: TOTAL 10 PROGRAMS

Back to Index

<u>Query 1 Index</u>

<u>Query 2 Index</u>

Ashta, Tal: Walwa, Dist: Sangli, Maharashtra, India – 416301