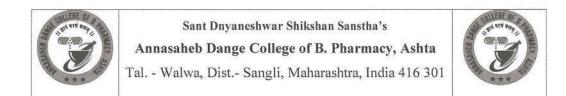

#### Awareness Rally on World Malaria Day

Name of Event : Awareness Rally on World Malaria Day

Date of Event : 25th April 2017

No. of Participant: 131

Venue : Shirgaon

Collaborating Agency : Annasaheb Dange College of Pharmacy, NSS Unit

Awareness Rally of Malaria conducted at Shirgaon

mad PRINCIPAL Annesahob Dange College of B. Pharmacy, Ashta.

Back to Index

<u>Query 1 Index</u>

Query 2 Index

Page 8 of 246

Ashta, Tal: Walwa, Dist: Sangli, Maharashtra, India – 416301