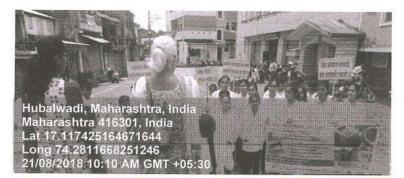

#### **Child Fever Awareness Program**

| Day & Date                  | : | Monday, 21 <sup>st</sup> August 2017 |
|-----------------------------|---|--------------------------------------|
| Name of Event               | : | Child Fever                          |
| Venue                       | : | Mirajwadi, Hubalwadi, Shirgaon       |
| Total Participant           | 2 | 119                                  |
| <b>Collaborating Agency</b> | : | Annasaheb Dange College of           |
|                             |   | Pharmacy, NSS Unit                   |

#### Child Fever Awareness Program conducted at Hubalwadi

Back to Index

<u>Query 1 Index</u>

<u>Query 2 Index</u>

Ashta, Tal: Walwa, Dist: Sangli, Maharashtra, India – 416301

Child Fever Awareness Program conducted at Mirajwadi