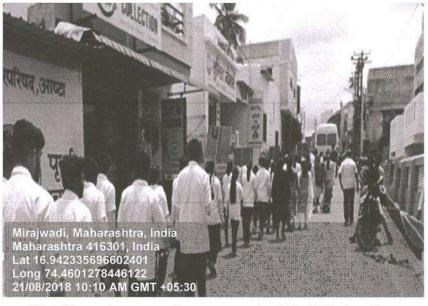

#### **Child Fever Awareness Program**

| Day & Date                  | : | Monday, 21 <sup>st</sup> August 2017 |
|-----------------------------|---|--------------------------------------|
| Name of Event               | : | Child Fever                          |
| Venue                       | : | Mirajwadi, Hubalwadi, Shirgaon       |
| Total Participant           | 2 | 119                                  |
| <b>Collaborating Agency</b> | : | Annasaheb Dange College of           |
|                             |   | Pharmacy, NSS Unit                   |

#### Child Fever Awareness Program conducted at Hubalwadi

Back to Index

<u>Query 1 Index</u>

<u>Query 2 Index</u>

Ashta, Tal: Walwa, Dist: Sangli, Maharashtra, India – 416301

Child Fever Awareness Program conducted at Mirajwadi