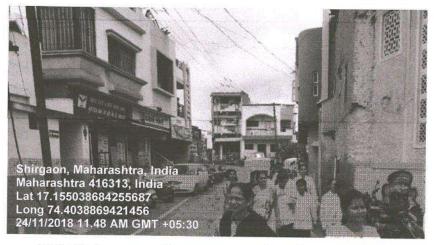

#### Awareness Rally on World Malaria Day

Name of Event : Awareness Rally on World Malaria Day

Date of Event : 25th April 2017

No. of Participant: 131

Venue : Shirgaon

Collaborating Agency : Annasaheb Dange College of Pharmacy, NSS Unit

Awareness Rally of Malaria conducted at Shirgaon

mad PRINCIPAL Annesahob Dange College of B. Pharmacy, Ashta.

Back to Index

<u>Query 1 Index</u>

Query 2 Index

Page 8 of 246

Ashta, Tal: Walwa, Dist: Sangli, Maharashtra, India – 416301