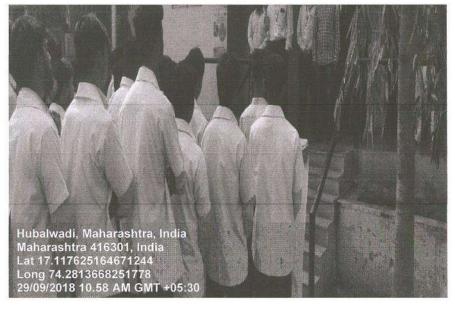

#### Awareness Rally on World Malaria Day

Name of Event : Awareness Rally on World Malaria Day

Date of Event : 25th April 2017

No. of Participant: 131

Venue : Shirgaon

Collaborating Agency : Annasaheb Dange College of Pharmacy, NSS Unit

Awareness Rally of Malaria conducted at Shirgaon

mad PRINCIPAL Annesahob Dange College of B. Pharmacy, Ashta.

Back to Index

<u>Query 1 Index</u>

Query 2 Index

Page 8 of 246

Ashta, Tal: Walwa, Dist: Sangli, Maharashtra, India – 416301