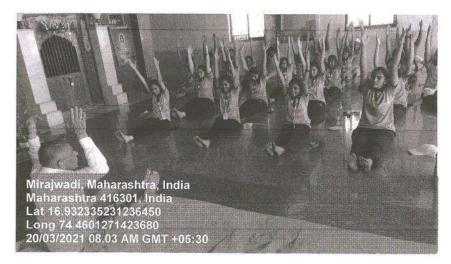

#### International Yoga Day- Yoga for Youngsters & Villagers

Name of the Event: International Yoga Day

Date of the Event: Wednesday, 21st June 2017

Venue: Grampanchayat Hall, Mirajwadi, Shirgaon & Hubalwadi

No. of Participants: 35

Collaborating Agency : Annasaheb Dange College of Pharmacy, NSS Unit

International Yoga Day- Yoga for Youngsters & Villagers conducted at Shirgaon

PRINCIPAL Annasaheb Dange Gollage of B. Pharmacy, Ashta.

Back to Index

Query 1 Index

Page 9 of 246

Sant Dnyaneshwar Sikshan Sanstha's Annasaheb Dange College of B. Pharmacy, Ashta Ashta, Tal: Walwa, Dist: Sangli, Maharashtra, India – 416301

International Yoga Day- Yoga for Youngsters & Villagers conducted at Mirajwadi