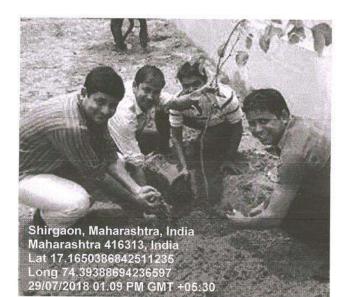

### **TREE PLANTATION**

|   | Day & Date                  | :    | Saturday, 29/07/2017                       |  |
|---|-----------------------------|------|--------------------------------------------|--|
|   | Time                        | :    | 01.00 pm                                   |  |
| = | Chief Guest                 | :    | Dr. D. R. Jadage                           |  |
|   |                             |      | (Principal, ADCBP, Ashta)                  |  |
|   | Invites                     | :    | Mrs. Dipali B. Kanase (Sarpanch, Shirgaon) |  |
|   | In Association with         | :    | Grampanchayat, Shirgaon                    |  |
| • | Organized By                | :    | Grampanchayat, Shirgaon                    |  |
|   | Venue                       | :    | Shirgaon                                   |  |
|   | No. of Participants         | :    | 45 (Students & Villagers)                  |  |
|   | <b>Collaborating Agency</b> | :    | Annasaheb Dange College of Pharmacy, NSS   |  |
|   |                             | Unit |                                            |  |

The Social & Extension unit of the institute had organized Tree Plantation on Saturday, 29<sup>th</sup> July 2017 at Shirgaon Village. Then Mrs. Dipali B. Kanase, Sarpanch, Shirgaon addressed the students about the role of trees in human life. He also mentioned that we should take utmost care of environment. The villagers & students planted trees. These trees include Neem, Coconut tree, Pimple. Some students were assigned the task to give water and some were digging to plant trees. Villagers & students planted 70 trees from 11.30 am to 12.30 pm. Dr. R. Jadage, Mr. S. J. Sajane, Mr. R. A. Jagtap were present for the same.