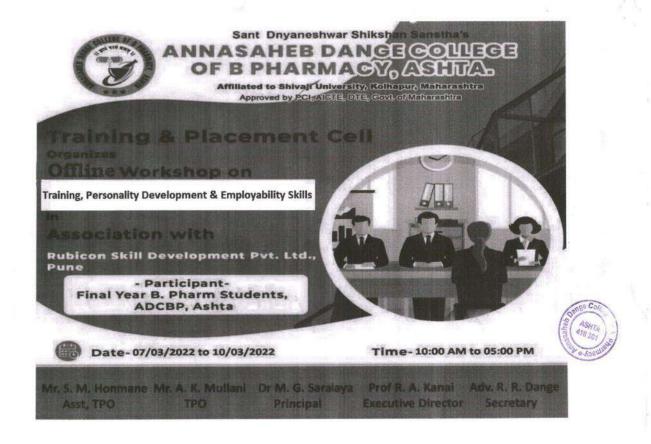

#### Notice

All the Final Year B. Pharmacy students are hereby informed that, Annasaheb Dange College of Pharmacy, Ashta organizing a "Soft Skill & Employability Skills Training Workshop" on 20th May 2022 at 1:00 to 5:00 pm. Attendance is compulsory.

Assistant Professor,

Annasaheb Dange College of Engineering & Technology,

Ashta, Sangli.

Subject: Invitation as a Resource person

Dear Mam,

I am pleased to inform you that our Training & Placement Cell, Annasaheb Dange College of B. Pharmacy is organizing a "Soft skill & Employability Skills Training Workshop" which is scheduled on 20th May 2022 at 1.00 pm to 5.00 pm for our Final Year B. Pharmacy students. This programme is aimed for students to help them to crack interviews as to guide them about Resume Writing, Grooming, Body language, Email writing & effective communication etc. We hope that this lecture will be helpful for students for their future career and learning. In this regard I invite you as a Resource Person with respect to above said topic.

#### **Appreciation Letter**

Dear Mam,

We are very much thankful to you for accepting our invitation as a Resource Person and delivered a informative talk during workshop on "Soft skills and Employability Skills Training" organized by Annasaheb Dange College of B. Pharmacy, Ashta on 20<sup>th</sup> May 2022 for Final Year B. Pharmacy students. We expect similar type of support in future also.