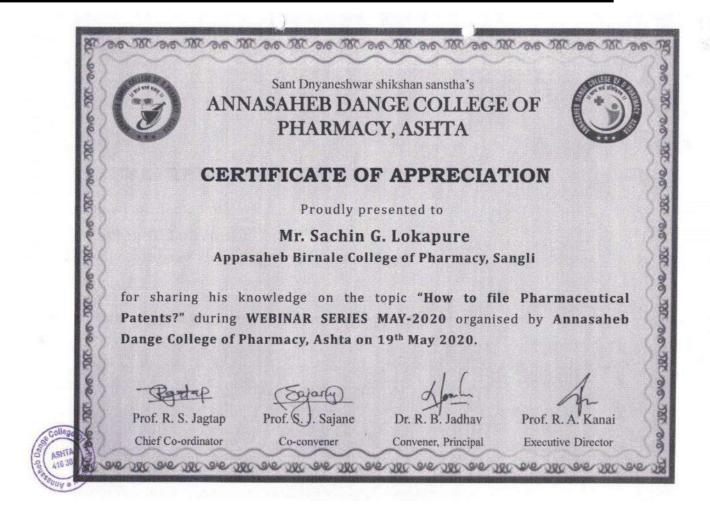

#### Sant Dnyaneshwar Shikshan Santha's Annasaheb Dange College of B.Pharmacy, Ashta Tal.-Walwa, Dist.-Sangli, Maharashtra, India 416 301

|    |       |                             | interpretation                                                                                            |                                                                                                         |            |          |
|----|-------|-----------------------------|-----------------------------------------------------------------------------------------------------------|---------------------------------------------------------------------------------------------------------|------------|----------|
| 0  |       | 13 to 18-09-<br>2021        | Hands on training of<br>sophisticated instruments                                                         | Mr. Honmane S.M.<br>(Assistant Professors,<br>ADCBP, Ashta)                                             | 8600392878 | 88-97    |
| 11 | 2020- | 14-08-2021                  | Approach, Guidelines and<br>QbD in Pharmaceutical<br>Product Development                                  | Dr. Shivraj B. Ketageri<br>(Chief Scientific Officer & Site Head,<br>Accord Life Spec Pvt Ltd, Chennai) | 7207892028 | 98-104   |
| 12 |       | 23-10-2020                  | Guidance session on Market<br>Demands and Startup<br>Retail/Wholesale Pharmacy                            | Mr. Nilesh B. Patil<br>(Key Account Manager, Abbott India Pvt.<br>Ltd, Kolhapur)                        | 7875793032 | 105-112  |
| 13 |       | 23-05-2020                  | Overview of generic product<br>filings and some proof of<br>concept studies wrt injectable<br>formulation | Dr. Sachin S. Salunkhe<br>(Manager, Business Development DKSH<br>India Ltd, Mumbai)                     | 8291879774 | 113-115  |
| 14 |       | 19-05-2020                  | How to file pharmaceutical patents?                                                                       | Mr. Sachin G. Lokapure<br>(Assistant Professor,<br>ABCP, Sangli.)                                       | 9890650506 | 116-119  |
| 15 |       | 18-05-2020                  | Preformulation for<br>Pharmacetical Product<br>Development                                                | Dr. Ashok Hajare<br>(Professor,<br>Department of Pharmaceutics,<br>BVCP, Kolhapur)                      | 9823695030 | 120-124  |
| 16 |       | 17-05-2020                  | Forein post graduate studies<br>and general career guidance                                               | Dr. Sangram L. Raut<br>(Analyst, Product Development, Reata<br>Pharmaceuticals Inc. Plano, Texas, USA)  | 7875394554 | 125-129  |
| 17 | 2019- | 03-12-2019 to<br>05-12-2019 | Three days workshop on<br>Training, Personality<br>development and<br>Employability skills                | Ms. Shreya Deliwala<br>(Rubicon Skill Development Pvt, Ltd.,<br>Pune)                                   | 8698732275 | 130-137  |
| 18 |       | 21-11-2019                  | Seminar on Innovation and<br>Invention local to global                                                    | Dr. Dipak V. Pinjari<br>(National centre for Nanoscience and<br>Technology, Mumbai)                     | 9967719496 | 138-143  |
| 9  |       | 14 to 19-10-                | Hands on training of                                                                                      | Mr. Honmane S.M.                                                                                        | 8600392878 | 144-1500 |

Back to Query 1 Index