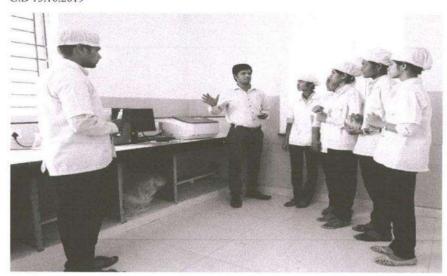

## Report on Bridge Course on Hands on training on sophisticated instruments: Industry Perspective under aegis of IQAC

Duration of Course: One Week (16.05.2022 to 21.05.2022) 36 hrs

Topic of Course: Hands Bridge Course on training on sophisticated instruments: Industry perspective under aegis of IQAC

Scope of Course: To get skill in the handling of sophisticated instruments and learn knowledge related analytical procedures to apply in the pharmaceutical industry.

No. of participants: 70

Summary of the event:

One Week Bridge course on Hands on training on sophisticated instruments: Industry Perspective for students were conducted from 16.05.2022 to 21.05.2022 on syllabus created as per needs of industry perspective. The Bridge Course was conducted with guidance of Principal Prof. Dr. M.G. Saralaya and Inaugurated by the hands of Prof. R.A. Kanai (Executive Director, SDSS, Islampur). 70 students were attended the course enthusiastically and gained the knowledge and skills required to handle instruments. Day wise attendance was taken by Mr. Mote G.D and feedback of Bridge Course was taken on 21.05.2022 from the attendees. Bridge Course assessment was taken for the knowing the status of knowledge gained during Bridge course and on the basis of performance the certificates were distributed to the attendees.