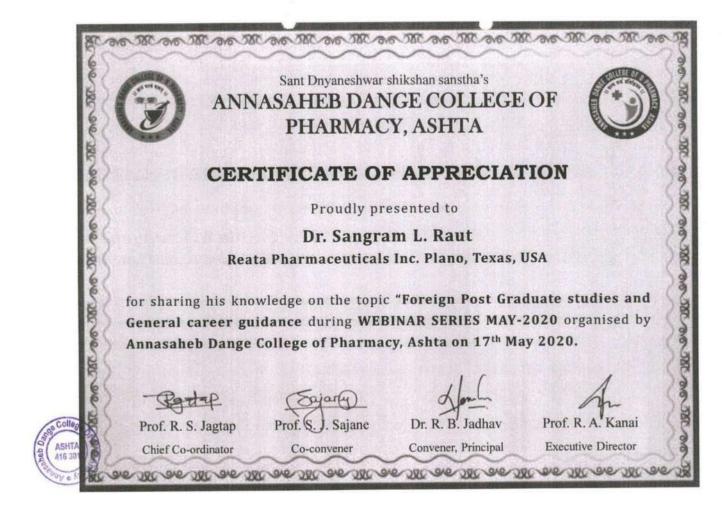

#### Sant Dnyaneshwar Shikshan Santha's Annasaheb Dange College of B.Pharmacy, Ashta Tal.-Walwa, Dist.-Sangli, Maharashtra, India 416 301

|    |       |                             | interpretation                                                                                            |                                                                                                         |            |          |
|----|-------|-----------------------------|-----------------------------------------------------------------------------------------------------------|---------------------------------------------------------------------------------------------------------|------------|----------|
| 0  |       | 13 to 18-09-<br>2021        | Hands on training of<br>sophisticated instruments                                                         | Mr. Honmane S.M.<br>(Assistant Professors,<br>ADCBP, Ashta)                                             | 8600392878 | 88-97    |
| 11 | 2020- | 14-08-2021                  | Approach, Guidelines and<br>QbD in Pharmaceutical<br>Product Development                                  | Dr. Shivraj B. Ketageri<br>(Chief Scientific Officer & Site Head,<br>Accord Life Spec Pvt Ltd, Chennai) | 7207892028 | 98-104   |
| 12 |       | 23-10-2020                  | Guidance session on Market<br>Demands and Startup<br>Retail/Wholesale Pharmacy                            | Mr. Nilesh B. Patil<br>(Key Account Manager, Abbott India Pvt.<br>Ltd, Kolhapur)                        | 7875793032 | 105-112  |
| 13 |       | 23-05-2020                  | Overview of generic product<br>filings and some proof of<br>concept studies wrt injectable<br>formulation | Dr. Sachin S. Salunkhe<br>(Manager, Business Development DKSH<br>India Ltd, Mumbai)                     | 8291879774 | 113-115  |
| 14 |       | 19-05-2020                  | How to file pharmaceutical patents?                                                                       | Mr. Sachin G. Lokapure<br>(Assistant Professor,<br>ABCP, Sangli.)                                       | 9890650506 | 116-119  |
| 15 |       | 18-05-2020                  | Preformulation for<br>Pharmacetical Product<br>Development                                                | Dr. Ashok Hajare<br>(Professor,<br>Department of Pharmaceutics,<br>BVCP, Kolhapur)                      | 9823695030 | 120-124  |
| 16 |       | 17-05-2020                  | Forein post graduate studies<br>and general career guidance                                               | Dr. Sangram L. Raut<br>(Analyst, Product Development, Reata<br>Pharmaceuticals Inc. Plano, Texas, USA)  | 7875394554 | 125-129  |
| 17 | 2019- | 03-12-2019 to<br>05-12-2019 | Three days workshop on<br>Training, Personality<br>development and<br>Employability skills                | Ms. Shreya Deliwala<br>(Rubicon Skill Development Pvt, Ltd.,<br>Pune)                                   | 8698732275 | 130-137  |
| 18 |       | 21-11-2019                  | Seminar on Innovation and<br>Invention local to global                                                    | Dr. Dipak V. Pinjari<br>(National centre for Nanoscience and<br>Technology, Mumbai)                     | 9967719496 | 138-143  |
| 9  |       | 14 to 19-10-                | Hands on training of                                                                                      | Mr. Honmane S.M.                                                                                        | 8600392878 | 144-1500 |