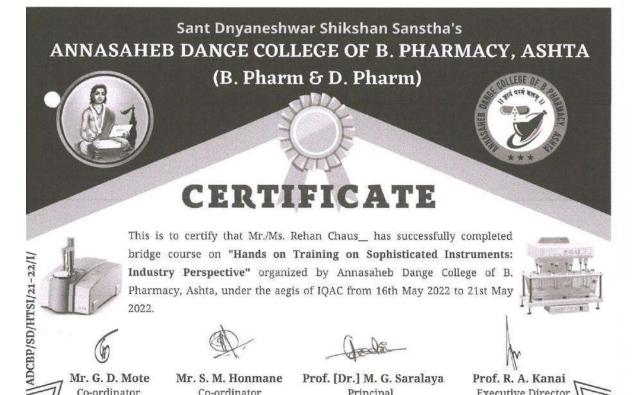

## Report on Bridge Course on Hands on training on sophisticated instruments: Industry Perspective under aegis of IQAC

Duration of Course: One Week (16.05.2022 to 21.05.2022) 36 hrs

Topic of Course: Hands Bridge Course on training on sophisticated instruments: Industry perspective under aegis of IQAC

Name of Course Coordinator: Mr. S.M. Honmane

Names of resource person: Mr. S.M. Honmane, Mr. G.D. Mote, Mr. K.M. Thorawade, Mr. R.D. Mali

Syllabus: HPLC, UV, Particle size analyzer, PH Meter, electronic weighing balance, Dissolution test apparatus, Tablet Punching Machine, All-purpose machine, rotary evaporator, flame photometer etc

Scope of Course: To get skill in the handling of sophisticated instruments and learn knowledge related analytical procedures to apply in the pharmaceutical industry.

No. of participants: 70

Summary of the event:

One Week Bridge course on Hands on training on sophisticated instruments: Industry Perspective for students were conducted from 16.05.2022 to 21.05.2022 on syllabus created as per needs of industry perspective. The Bridge Course was conducted with guidance of Principal Prof. Dr. M.G. Saralaya and Inaugurated by the hands of Prof. R.A. Kanai (Executive Director, SDSS, Islampur). 70 students were attended the course enthusiastically and gained the knowledge and skills required to handle instruments. Day wise attendance was taken by Mr. Mote G.D and feedback of Bridge Course was taken on 21.05.2022 from the attendees. Bridge Course assessment was taken for the knowing the status of knowledge gained during Bridge course and on the basis of performance the certificates were distributed to the attendees.