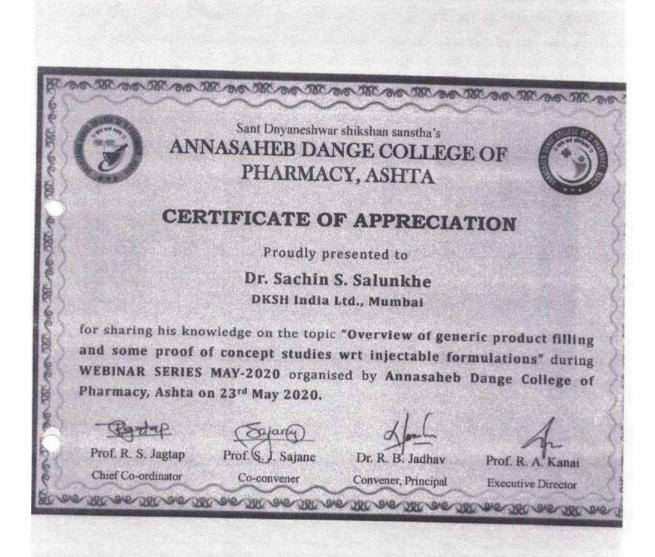

#### Sant Dnyaneshwar Shikshan Santha's Annasaheb Dange College of B.Pharmacy, Ashta Tal.-Walwa, Dist.-Sangli, Maharashtra, India 416 301

|    |       |                             | interpretation                                                                                            |                                                                                                         |            |          |
|----|-------|-----------------------------|-----------------------------------------------------------------------------------------------------------|---------------------------------------------------------------------------------------------------------|------------|----------|
| 0  |       | 13 to 18-09-<br>2021        | Hands on training of<br>sophisticated instruments                                                         | Mr. Honmane S.M.<br>(Assistant Professors,<br>ADCBP, Ashta)                                             | 8600392878 | 88-97    |
| 11 | 2020- | 14-08-2021                  | Approach, Guidelines and<br>QbD in Pharmaceutical<br>Product Development                                  | Dr. Shivraj B. Ketageri<br>(Chief Scientific Officer & Site Head,<br>Accord Life Spec Pvt Ltd, Chennai) | 7207892028 | 98-104   |
| 12 |       | 23-10-2020                  | Guidance session on Market<br>Demands and Startup<br>Retail/Wholesale Pharmacy                            | Mr. Nilesh B. Patil<br>(Key Account Manager, Abbott India Pvt.<br>Ltd, Kolhapur)                        | 7875793032 | 105-112  |
| 13 |       | 23-05-2020                  | Overview of generic product<br>filings and some proof of<br>concept studies wrt injectable<br>formulation | Dr. Sachin S. Salunkhe<br>(Manager, Business Development DKSH<br>India Ltd, Mumbai)                     | 8291879774 | 113-115  |
| 14 |       | 19-05-2020                  | How to file pharmaceutical patents?                                                                       | Mr. Sachin G. Lokapure<br>(Assistant Professor,<br>ABCP, Sangli.)                                       | 9890650506 | 116-119  |
| 15 |       | 18-05-2020                  | Preformulation for<br>Pharmacetical Product<br>Development                                                | Dr. Ashok Hajare<br>(Professor,<br>Department of Pharmaceutics,<br>BVCP, Kolhapur)                      | 9823695030 | 120-124  |
| 16 |       | 17-05-2020                  | Forein post graduate studies<br>and general career guidance                                               | Dr. Sangram L. Raut<br>(Analyst, Product Development, Reata<br>Pharmaceuticals Inc. Plano, Texas, USA)  | 7875394554 | 125-129  |
| 17 | 2019- | 03-12-2019 to<br>05-12-2019 | Three days workshop on<br>Training, Personality<br>development and<br>Employability skills                | Ms. Shreya Deliwala<br>(Rubicon Skill Development Pvt, Ltd.,<br>Pune)                                   | 8698732275 | 130-137  |
| 18 |       | 21-11-2019                  | Seminar on Innovation and<br>Invention local to global                                                    | Dr. Dipak V. Pinjari<br>(National centre for Nanoscience and<br>Technology, Mumbai)                     | 9967719496 | 138-143  |
| 9  |       | 14 to 19-10-                | Hands on training of                                                                                      | Mr. Honmane S.M.                                                                                        | 8600392878 | 144-1500 |