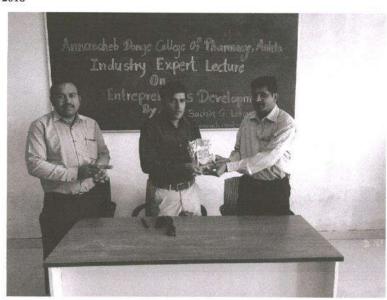

#### Notice

All the students are hereby informed that we organized Guest lecture on "How to become an Entrepreneur" on 29th Aug. 2022 at time 2.00pm in seminar hall of our college (On first floor). This Guest lecture is intended for to know about -how to generate funds for entrepreneurship, what are the key points to be remember to become an entrepreneur, etc.

Dear Sir,

I am pleased to inform you that our institute Annasaheb Dange College of B. Pharmacy Ashta is organized a guest lecture of yours to share thoughts on subject "How to become an Entrepreneur". The gust lecture is scheduled on 29th August 2022 at 2.00pm in seminar hall of our college. This program is aimed for students to help them to become a successful entrepreneur as well as to guide them about possible challenges and outputs in business. We hope that this lecture will helpful for students for their future career and learning. In this regard we invite you as a resource person for above said subject.

#### **Guest Lecture Photo**

#### Topic- How to Become an Successful Entrepreneur

Date- 29/08/2022 Venue- Seminar Hall

First Page Query 1 Index Query 2 Index Page 10 of 251