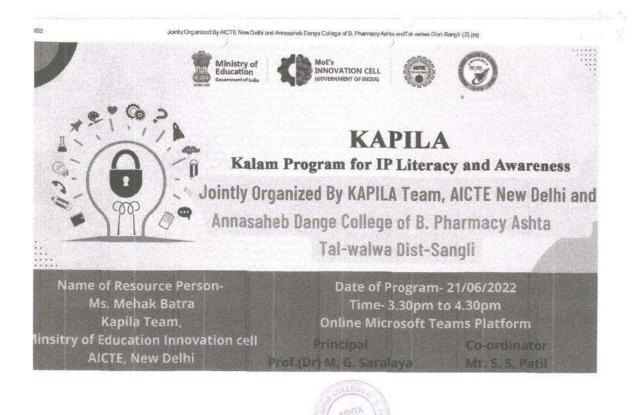

#### **Metric 3.2.2 SUMMARY**

| Sr.<br>No | Year  | Date                        | Topic Name                                                                                 | Name of Resource person                                                                                                                                          | Contact<br>Number        | Page No.    |
|-----------|-------|-----------------------------|--------------------------------------------------------------------------------------------|------------------------------------------------------------------------------------------------------------------------------------------------------------------|--------------------------|-------------|
| 1.        |       | 29-08-2022                  | Guest Lecture on How to<br>become an Entrepreneur                                          | Mr. Digvijay Patil<br>(Field coordinator, Bharatiy Yuva Shakti<br>Trust, Sangli Cluster)                                                                         | 8600425316               | 5-10        |
| 2.        |       | 21-06-2022                  | IPR awareness program under<br>KAPILA                                                      | Ms. Mehak Batra<br>(KAPILA Team, Ministry of Education<br>Innovation cell AICTE, New Delhi)                                                                      | 9878985103               | 11-17       |
| 3         |       | 20-05-2022                  | Training Workshop on Soft<br>Skill & Employability Skills                                  | Ms. Nayal Sanjeeta<br>(Assistant Professor,<br>ADCET, Ashta)                                                                                                     | 7030682818               | 18-21       |
| 4.        |       | 16 to 21-05-2022            | Hands on training of sophisticated instruments                                             | Mr. Mote G. D.<br>(Assistant Professor<br>ADCBP, Ashta)                                                                                                          | 9970966106               | 22-32       |
| .5.       | 2021- | 07-03-2022 to<br>10-03-2022 | Three days workshop on<br>Training, Personality<br>development and<br>Employability skills | Ms. Bhakti Phadte<br>(Trainer, Rubicon Softskill development<br>Pvt. Ltd, Pune) & Mr. Kalyan Kumar<br>(Trainer, Rubicon Softskill development<br>Pvt. Ltd, Pune) | 9158967624<br>7045997108 | 33-43       |
| 6         | 22.   | 02-03-2022                  | Workshop on Intelectual<br>Property Rights (IPR) Patents<br>and Design Filling             | Mr. Amol Patil<br>(Examiner of Patents & Designs, Patent<br>Office Mumbai)                                                                                       | 8446317325               | 44-56       |
| 7         |       | 28-02-2022 to<br>05-03-2022 | Hands on training of sophisticated instruments                                             | Mr. Mote G. D.<br>(Assistant Professors,<br>ADCBP, Ashta)                                                                                                        | 9970966106               | 57-62       |
| 3.        |       | 17-01-2022                  | Success story of your firm Ajit<br>Laboratories pvt. Ltd.                                  | Mr. Avadhoot S. Kulkarni<br>(Director, Ajit laboratories pvt. Ltd.<br>Miraj)                                                                                     | 9561438563               | 63-74       |
| ).        |       | 27-12-2021 to<br>31-12-2021 | TCS specific training program<br>for Quantitative Aptitude,<br>Local reasoning, Data       | Mr. Rohit Patil<br>(Director SKILOGIC, Pvt.Ltd. Sangli)                                                                                                          | 9766250506               | 75-Rayes au |

#### Notice

All the students are hereby informed that we organized Guest lecture on IP Awareness and Literacy on 21st June 2022 through online mode. (Microsoft Teams)

Interested students should forward register for the program on given link on whatsapp.

## ANNASAHEB DANGE COLLEGE OF B PHARMACY, ASHTA

(Approved by AICTE, New Delhi, Govt. of Maharashtra and Affiliated to Shivaji University, Kolhapur)

Ref: ADC8P/2021-22/309

Date: 20/06/2022

Ms. Mehak Batra KAPLIA Team Ministry of Education and Innovation Cell AICTE, New Delhi, India.

Subject: Invitation as a Resource person for IPR awareness program

Dear Madam,

I am pleased to inform you that our Annasaheb Dange College of B. Pharmacy is received confirmation mail to conduct IPR awareness Program under the flagship of Kalam Program for Intellectual Property Literacy and Awareness Campaign.(KAPILA).

So, As per discussion we scheduled your session on 'IPR Awareness' on date 21st June 2022 at 3,30pm onwards online Microsoft teams platform. This programme is aimed for students to understand key concept in IPR and Patent filing as well as aware about innovation. We hope that this lecture will helpful for students for their future career and learning. In this regard I invite you as a Resource Person for above said theme.