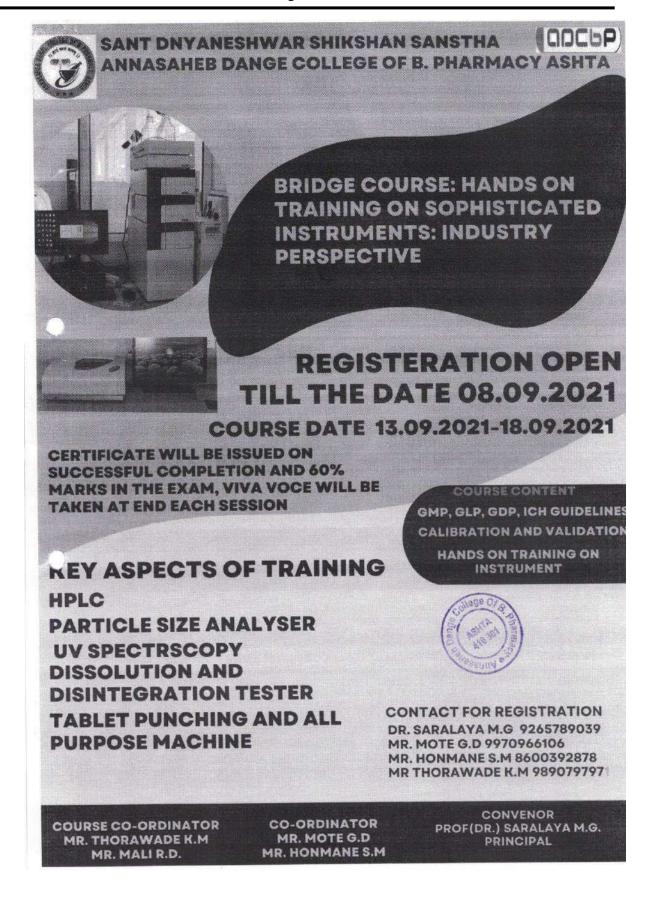

## Report on Bridge Course on Hands on training on sophisticated instruments: Industry Perspective under aegis of IQAC

Duration of Course: One Week (16.05.2022 to 21.05.2022) 36 hrs

Topic of Course: Hands Bridge Course on training on sophisticated instruments: Industry perspective under aegis of IQAC

Name of Course Coordinator: Mr. S.M. Honmane

Names of resource person: Mr. S.M. Honmane, Mr. G.D. Mote, Mr. K.M. Thorawade, Mr. R.D. Mali

Syllabus: HPLC, UV, Particle size analyzer, PH Meter, electronic weighing balance, Dissolution test apparatus, Tablet Punching Machine, All-purpose machine, rotary evaporator, flame photometer etc

Scope of Course: To get skill in the handling of sophisticated instruments and learn knowledge related analytical procedures to apply in the pharmaceutical industry.

No. of participants: 70

Summary of the event:

One Week Bridge course on Hands on training on sophisticated instruments: Industry Perspective for students were conducted from 16.05.2022 to 21.05.2022 on syllabus created as per needs of industry perspective. The Bridge Course was conducted with guidance of Principal Prof. Dr. M.G. Saralaya and Inaugurated by the hands of Prof. R.A. Kanai (Executive Director, SDSS, Islampur). 70 students were attended the course enthusiastically and gained the knowledge and skills required to handle instruments. Day wise attendance was taken by Mr. Mote G.D and feedback of Bridge Course was taken on 21.05.2022 from the attendees. Bridge Course assessment was taken for the knowing the status of knowledge gained during Bridge course and on the basis of performance the certificates were distributed to the attendees.