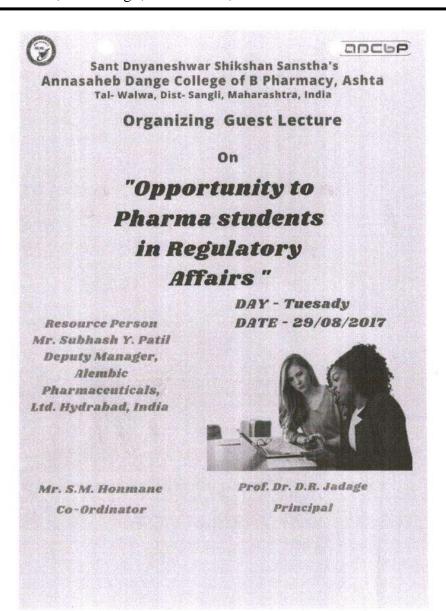

# Sant Dnyaneshwar Shikshan Santha's Annasaheb Dange College of B.Pharmacy, Ashta Tal.-Walwa, Dist.-Sangli, Maharashtra, India 416 301

|    |             | 2019       | sophisticated instruments                                          | (Assistant Professors,<br>ADCBP, Ashta)                                                                |            |         |
|----|-------------|------------|--------------------------------------------------------------------|--------------------------------------------------------------------------------------------------------|------------|---------|
| 20 |             | 29-08-2019 | Carrier Guidance                                                   | Prof. Jyoti Tilak<br>(Director, IBS Business school, Pune.)                                            | 8766464880 | 154-160 |
| 21 |             | 20-07-2019 | Current Trends in Pharma<br>Marketing                              | Mr. Abhijit H. Mule<br>(Sales Executive, Alembic Pharma Pvt<br>Ltd, Pune)                              | 7875479344 | 161-165 |
| 22 | 2018-<br>19 | 08-07-2019 | Personality development                                            | Mr. Arjun D. Koli<br>(Ex-Soldier Indian Army, Kolhapur)                                                | 8888482286 | 166-169 |
| 23 |             | 20-07-2018 | Seminar on Pharmaceutical<br>Marketing and Business<br>Development | Mr. Nilesh B. Patil<br>(Key Account manager, Metalife Division<br>Abbott Healthcare Pvt Ltd, Kolhapur) | 7875793032 | 170-174 |
| 24 |             | 03-02-2018 | Seminar on Entrepreneurship<br>Development & IPR                   | Mr. Sachin G Lokapure<br>(Assistant Professor,<br>ABCP, Sangli.)                                       | 9890650506 | 175-180 |
| 25 | 2017-<br>18 | 29-08-2017 | opportunity to pharma students<br>in regulatory affairs            | Mr. Subhash Yashwant Patil<br>(Deputy manager, Alembic<br>Pharmaceutical Ltd, Hydrabad.)               | 9975313718 | 181-187 |