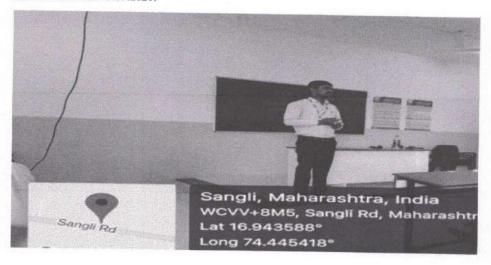

## Report on Bridge Course on Hands on training on sophisticated instruments: Industry Perspective under aegis of IQAC

Duration of Course: One Week (16.05.2022 to 21.05.2022) 36 hrs

Topic of Course: Hands Bridge Course on training on sophisticated instruments: Industry perspective under aegis of IQAC

Name of Course Coordinator: Mr. S.M. Honmane

Names of resource person: Mr. S.M. Honmane, Mr. G.D. Mote, Mr. K.M. Thorawade, Mr. R.D. Mali

Syllabus: HPLC, UV, Particle size analyzer, PH Meter, electronic weighing balance, Dissolution test apparatus, Tablet Punching Machine, All-purpose machine, rotary evaporator, flame photometer etc

Scope of Course: To get skill in the handling of sophisticated instruments and learn knowledge related analytical procedures to apply in the pharmaceutical industry.

No. of participants: 70

Summary of the event:

One Week Bridge course on Hands on training on sophisticated instruments: Industry Perspective for students were conducted from 16.05.2022 to 21.05.2022 on syllabus created as per needs of industry perspective. The Bridge Course was conducted with guidance of Principal Prof. Dr. M.G. Saralaya and Inaugurated by the hands of Prof. R.A. Kanai (Executive Director, SDSS, Islampur). 70 students were attended the course enthusiastically and gained the knowledge and skills required to handle instruments. Day wise attendance was taken by Mr. Mote G.D and feedback of Bridge Course was taken on 21.05.2022 from the attendees. Bridge Course assessment was taken for the knowing the status of knowledge gained during Bridge course and on the basis of performance the certificates were distributed to the attendees.