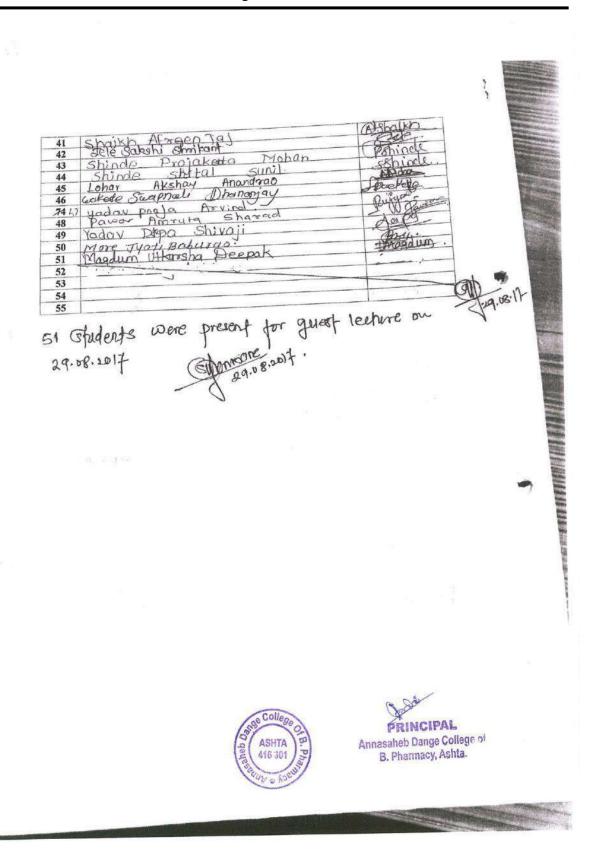

(anche

To,

Digvijay Patil

Field Coordinator

Bharatiya Yuva Shakti Trust

Sangli Cluster(WR)

Maharashtra

Subject- Invitation as a resource person

Dear Sir,

I am pleased to inform you that our institute Annasaheb Dange College of B. Pharmacy Ashta is organized a guest lecture of yours to share thoughts on subject "How to become an Entrepreneur". The gust lecture is scheduled on 29th August 2022 at 2.00pm in seminar hall of our college. This program is aimed for students to help them to become a successful entrepreneur as well as to guide them about possible challenges and outputs in business. We hope that this lecture will helpful for students for their future career and learning. In this regard we invite you as a resource person for above said subject.

Please accept our invitation.

With kind regards and best greetings.

Annaszirab Dange Collega or 8. Pharmacy April

Ashta, Tal.-Walwa, Dist-Sangli, Maharashtra - 416 301. Ph. 02342-241125, E-mail: principaladcop@gmail.com www.w.adcobp.stn