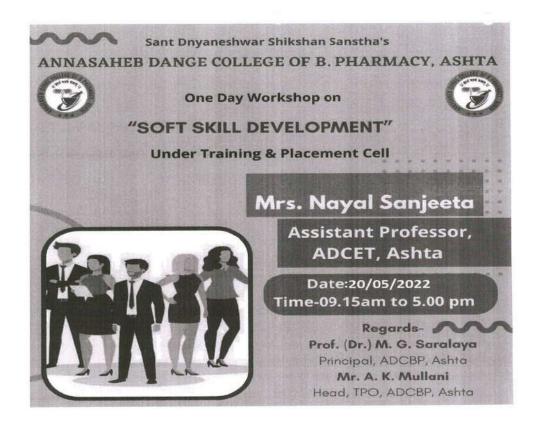

## Annasaheb Dange College of B. Pharmacy, Ashta

Ashta, Tal: Walwa, Dist: Sangli, Maharashtra, India – 416301

Ref-

Date- 15/05/2022

#### Notice

All the Final Year B. Pharmacy students are hereby informed that, Annasaheb Dange College of Pharmacy, Ashta organizing a "Soft Skill & Employability Skills Training Workshop" on 20th May 2022 at 1:00 to 5:00 pm. Attendance is compulsory.

> PPrincipal . Annasaheb Dange College of B. Pharmacy, Ashta,

Ashta, Tal.-Wallwa, Dist.-Sangli, Maharashtra - 416 301, Ph. 02342-241125, E-mail: principaladobp@gmail.com

First Page

Query 1 Index

Query 2 Index

## Annasaheb Dange College of B. Pharmacy, Ashta

Ashta, Tal: Walwa, Dist: Sangli, Maharashtra, India – 416301

Ref: ADCBP /2021-22/282/ Truitation ds a Resource Person Date: 15/05/2022

To,

Ms. Nayal Sanjeeta

Assistant Professor,

Annasaheb Dange College of Engineering & Technology,

Ashta, Sangli.

Subject: Invitation as a Resource person

Dear Mam,

I am pleased to inform you that our Training & Placement Cell, Annasaheb Dange College of B. Pharmacy is organizing a "Soft skill & Employability Skills Training Workshop" which is scheduled on 20th May 2022 at 1.00 pm to 5.00 pm for our Final Year B. Pharmacy students. This programme is aimed for students to help them to crack interviews as to guide them about Resume Writing, Grooming, Body language, Email writing & effective communication etc. We hope that this lecture will be helpful for students for their future career and learning. In this regard I invite you as a Resource Person with respect to above said topic.