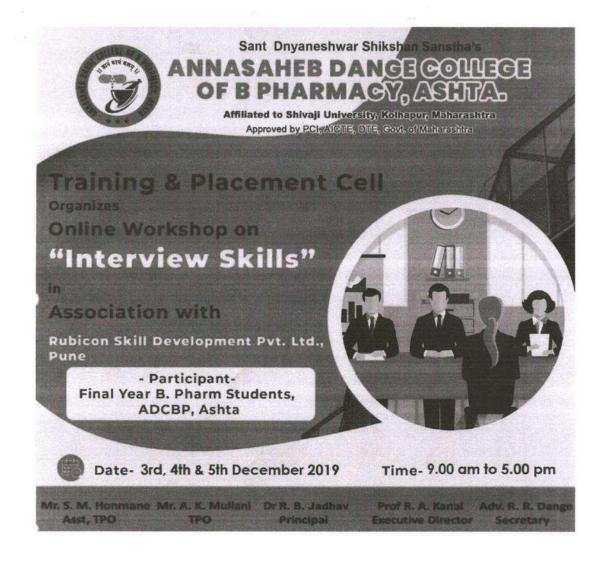

## Annasaheb Dange College of B. Pharmacy, Ashta

Ashta, Tal: Walwa, Dist: Sangli, Maharashtra, India – 416301

Ref: ADCBP /2021-22/282/ Truitation ds a Resource Person Date: 15/05/2022

To,

Ms. Nayal Sanjeeta

Assistant Professor,

Annasaheb Dange College of Engineering & Technology,

Ashta, Sangli.

Subject: Invitation as a Resource person

Dear Mam,

I am pleased to inform you that our Training & Placement Cell, Annasaheb Dange College of B. Pharmacy is organizing a "Soft skill & Employability Skills Training Workshop" which is scheduled on 20th May 2022 at 1.00 pm to 5.00 pm for our Final Year B. Pharmacy students. This programme is aimed for students to help them to crack interviews as to guide them about Resume Writing, Grooming, Body language, Email writing & effective communication etc. We hope that this lecture will be helpful for students for their future career and learning. In this regard I invite you as a Resource Person with respect to above said topic.

Please accept our invitation.

With kind regards and best greetings.

PRINCIPAL
Annasaheb Dange College of
B. Pharmacy, Ashta.

Ashta, Tal.-Walwa, Dist-Sangli, Maharashtra - 416 301, Ph. 02342-241125, E-mail; info@adcbp.in

#### Notice

All the Final Year B. Pharmacy students are hereby informed that, Annasaheb Dange College of Pharmacy, Ashta organizing a "Soft Skill & Employability Skills Training Workshop" on 20th May 2022 at 1:00 to 5:00 pm. Attendance is compulsory.