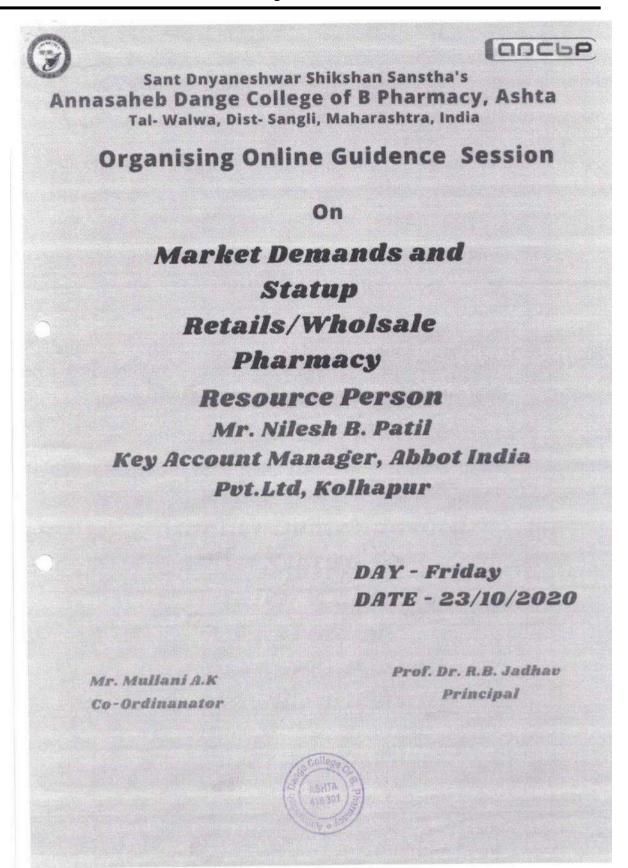

#### **Metric 3.2.2 SUMMARY**

| Sr.<br>No | Year  | Date                        | Topic Name                                                                                 | Name of Resource person                                                                                                                                          | Contact<br>Number        | Page No.    |
|-----------|-------|-----------------------------|--------------------------------------------------------------------------------------------|------------------------------------------------------------------------------------------------------------------------------------------------------------------|--------------------------|-------------|
| 1.        |       | 29-08-2022                  | Guest Lecture on How to<br>become an Entrepreneur                                          | Mr. Digvijay Patil<br>(Field coordinator, Bharatiy Yuva Shakti<br>Trust, Sangli Cluster)                                                                         | 8600425316               | 5-10        |
| 2.        |       | 21-06-2022                  | IPR awareness program under<br>KAPILA                                                      | Ms. Mehak Batra<br>(KAPILA Team, Ministry of Education<br>Innovation cell AICTE, New Delhi)                                                                      | 9878985103               | 11-17       |
| 3         |       | 20-05-2022                  | Training Workshop on Soft<br>Skill & Employability Skills                                  | Ms. Nayal Sanjeeta<br>(Assistant Professor,<br>ADCET, Ashta)                                                                                                     | 7030682818               | 18-21       |
| 4.        |       | 16 to 21-05-2022            | Hands on training of sophisticated instruments                                             | Mr. Mote G. D.<br>(Assistant Professor<br>ADCBP, Ashta)                                                                                                          | 9970966106               | 22-32       |
| .5.       | 2021- | 07-03-2022 to<br>10-03-2022 | Three days workshop on<br>Training, Personality<br>development and<br>Employability skills | Ms. Bhakti Phadte<br>(Trainer, Rubicon Softskill development<br>Pvt. Ltd, Pune) & Mr. Kalyan Kumar<br>(Trainer, Rubicon Softskill development<br>Pvt. Ltd, Pune) | 9158967624<br>7045997108 | 33-43       |
| 6         | 22.   | 02-03-2022                  | Workshop on Intelectual<br>Property Rights (IPR) Patents<br>and Design Filling             | Mr. Amol Patil<br>(Examiner of Patents & Designs, Patent<br>Office Mumbai)                                                                                       | 8446317325               | 44-56       |
| 7         |       | 28-02-2022 to<br>05-03-2022 | Hands on training of sophisticated instruments                                             | Mr. Mote G. D.<br>(Assistant Professors,<br>ADCBP, Ashta)                                                                                                        | 9970966106               | 57-62       |
| 3.        |       | 17-01-2022                  | Success story of your firm Ajit<br>Laboratories pvt. Ltd.                                  | Mr. Avadhoot S. Kulkarni<br>(Director, Ajit laboratories pvt. Ltd.<br>Miraj)                                                                                     | 9561438563               | 63-74       |
| ).        |       | 27-12-2021 to<br>31-12-2021 | TCS specific training program<br>for Quantitative Aptitude,<br>Local reasoning, Data       | Mr. Rohit Patil<br>(Director SKILOGIC, Pvt.Ltd. Sangli)                                                                                                          | 9766250506               | 75-Rayes au |

#### Sant Dnyaneshwar Shikshan Santha's Annasaheb Dange College of B.Pharmacy, Ashta Tal.-Walwa, Dist.-Sangli, Maharashtra, India 416 301

|    |       |                             | interpretation                                                                                            |                                                                                                         |            |          |
|----|-------|-----------------------------|-----------------------------------------------------------------------------------------------------------|---------------------------------------------------------------------------------------------------------|------------|----------|
| 0  |       | 13 to 18-09-<br>2021        | Hands on training of<br>sophisticated instruments                                                         | Mr. Honmane S.M.<br>(Assistant Professors,<br>ADCBP, Ashta)                                             | 8600392878 | 88-97    |
| 11 | 2020- | 14-08-2021                  | Approach, Guidelines and<br>QbD in Pharmaceutical<br>Product Development                                  | Dr. Shivraj B. Ketageri<br>(Chief Scientific Officer & Site Head,<br>Accord Life Spec Pvt Ltd, Chennai) | 7207892028 | 98-104   |
| 12 |       | 23-10-2020                  | Guidance session on Market<br>Demands and Startup<br>Retail/Wholesale Pharmacy                            | Mr. Nilesh B. Patil<br>(Key Account Manager, Abbott India Pvt.<br>Ltd, Kolhapur)                        | 7875793032 | 105-112  |
| 13 |       | 23-05-2020                  | Overview of generic product<br>filings and some proof of<br>concept studies wrt injectable<br>formulation | Dr. Sachin S. Salunkhe<br>(Manager, Business Development DKSH<br>India Ltd, Mumbai)                     | 8291879774 | 113-115  |
| 14 |       | 19-05-2020                  | How to file pharmaceutical patents?                                                                       | Mr. Sachin G. Lokapure<br>(Assistant Professor,<br>ABCP, Sangli.)                                       | 9890650506 | 116-119  |
| 15 |       | 18-05-2020                  | Preformulation for<br>Pharmacetical Product<br>Development                                                | Dr. Ashok Hajare<br>(Professor,<br>Department of Pharmaceutics,<br>BVCP, Kolhapur)                      | 9823695030 | 120-124  |
| 16 |       | 17-05-2020                  | Forein post graduate studies<br>and general career guidance                                               | Dr. Sangram L. Raut<br>(Analyst, Product Development, Reata<br>Pharmaceuticals Inc. Plano, Texas, USA)  | 7875394554 | 125-129  |
| 17 | 2019- | 03-12-2019 to<br>05-12-2019 | Three days workshop on<br>Training, Personality<br>development and<br>Employability skills                | Ms. Shreya Deliwala<br>(Rubicon Skill Development Pvt, Ltd.,<br>Pune)                                   | 8698732275 | 130-137  |
| 18 |       | 21-11-2019                  | Seminar on Innovation and<br>Invention local to global                                                    | Dr. Dipak V. Pinjari<br>(National centre for Nanoscience and<br>Technology, Mumbai)                     | 9967719496 | 138-143  |
| 9  |       | 14 to 19-10-                | Hands on training of                                                                                      | Mr. Honmane S.M.                                                                                        | 8600392878 | 144-1500 |