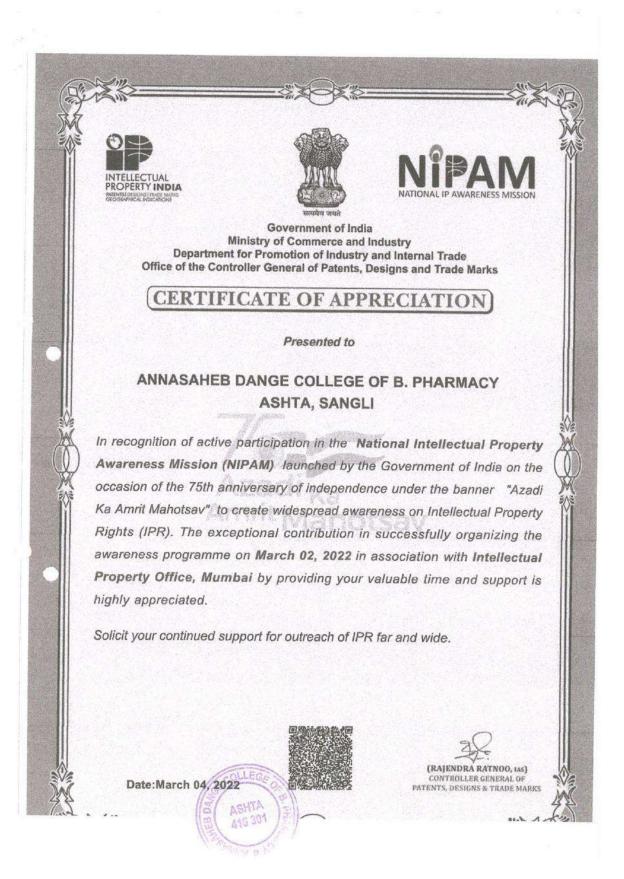

#### **Metric 3.2.2 SUMMARY**

| Sr.<br>No | Year  | Date                        | Topic Name                                                                                 | Name of Resource person                                                                                                                                          | Contact<br>Number        | Page No.    |
|-----------|-------|-----------------------------|--------------------------------------------------------------------------------------------|------------------------------------------------------------------------------------------------------------------------------------------------------------------|--------------------------|-------------|
| 1.        |       | 29-08-2022                  | Guest Lecture on How to<br>become an Entrepreneur                                          | Mr. Digvijay Patil<br>(Field coordinator, Bharatiy Yuva Shakti<br>Trust, Sangli Cluster)                                                                         | 8600425316               | 5-10        |
| 2.        |       | 21-06-2022                  | IPR awareness program under<br>KAPILA                                                      | Ms. Mehak Batra<br>(KAPILA Team, Ministry of Education<br>Innovation cell AICTE, New Delhi)                                                                      | 9878985103               | 11-17       |
| 3         |       | 20-05-2022                  | Training Workshop on Soft<br>Skill & Employability Skills                                  | Ms. Nayal Sanjeeta<br>(Assistant Professor,<br>ADCET, Ashta)                                                                                                     | 7030682818               | 18-21       |
| 4.        |       | 16 to 21-05-2022            | Hands on training of sophisticated instruments                                             | Mr. Mote G. D.<br>(Assistant Professor<br>ADCBP, Ashta)                                                                                                          | 9970966106               | 22-32       |
| .5.       | 2021- | 07-03-2022 to<br>10-03-2022 | Three days workshop on<br>Training, Personality<br>development and<br>Employability skills | Ms. Bhakti Phadte<br>(Trainer, Rubicon Softskill development<br>Pvt. Ltd, Pune) & Mr. Kalyan Kumar<br>(Trainer, Rubicon Softskill development<br>Pvt. Ltd, Pune) | 9158967624<br>7045997108 | 33-43       |
| 6         | 22.   | 02-03-2022                  | Workshop on Intelectual<br>Property Rights (IPR) Patents<br>and Design Filling             | Mr. Amol Patil<br>(Examiner of Patents & Designs, Patent<br>Office Mumbai)                                                                                       | 8446317325               | 44-56       |
| 7         |       | 28-02-2022 to<br>05-03-2022 | Hands on training of sophisticated instruments                                             | Mr. Mote G. D.<br>(Assistant Professors,<br>ADCBP, Ashta)                                                                                                        | 9970966106               | 57-62       |
| 3.        |       | 17-01-2022                  | Success story of your firm Ajit<br>Laboratories pvt. Ltd.                                  | Mr. Avadhoot S. Kulkarni<br>(Director, Ajit laboratories pvt. Ltd.<br>Miraj)                                                                                     | 9561438563               | 63-74       |
| ).        |       | 27-12-2021 to<br>31-12-2021 | TCS specific training program<br>for Quantitative Aptitude,<br>Local reasoning, Data       | Mr. Rohit Patil<br>(Director SKILOGIC, Pvt.Ltd. Sangli)                                                                                                          | 9766250506               | 75-Rayes au |