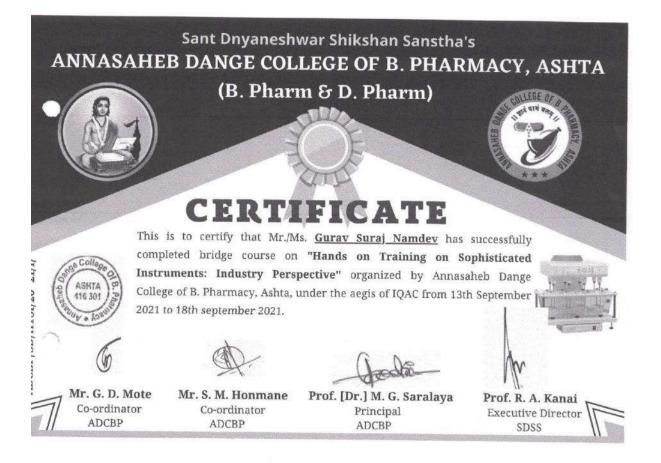

## Report on Bridge Course on Hands on training on sophisticated instruments: Industry Perspective under aegis of IQAC

Duration of Course: One Week (16.05.2022 to 21.05.2022) 36 hrs

Topic of Course: Hands Bridge Course on training on sophisticated instruments: Industry perspective under aegis of IQAC

Name of Course Coordinator: Mr. S.M. Honmane

Names of resource person: Mr. S.M. Honmane, Mr. G.D. Mote, Mr. K.M. Thorawade, Mr. R.D. Mali

Syllabus: HPLC, UV, Particle size analyzer, PH Meter, electronic weighing balance, Dissolution test apparatus, Tablet Punching Machine, All-purpose machine, rotary evaporator, flame photometer etc

Scope of Course: To get skill in the handling of sophisticated instruments and learn knowledge related analytical procedures to apply in the pharmaceutical industry.

No. of participants: 70

Summary of the event:

One Week Bridge course on Hands on training on sophisticated instruments: Industry Perspective for students were conducted from 16.05.2022 to 21.05.2022 on syllabus created as per needs of industry perspective. The Bridge Course was conducted with guidance of Principal Prof. Dr. M.G. Saralaya and Inaugurated by the hands of Prof. R.A. Kanai (Executive Director, SDSS, Islampur). 70 students were attended the course enthusiastically and gained the knowledge and skills required to handle instruments. Day wise attendance was taken by Mr. Mote G.D and feedback of Bridge Course was taken on 21.05.2022 from the attendees. Bridge Course assessment was taken for the knowing the status of knowledge gained during Bridge course and on the basis of performance the certificates were distributed to the attendees.