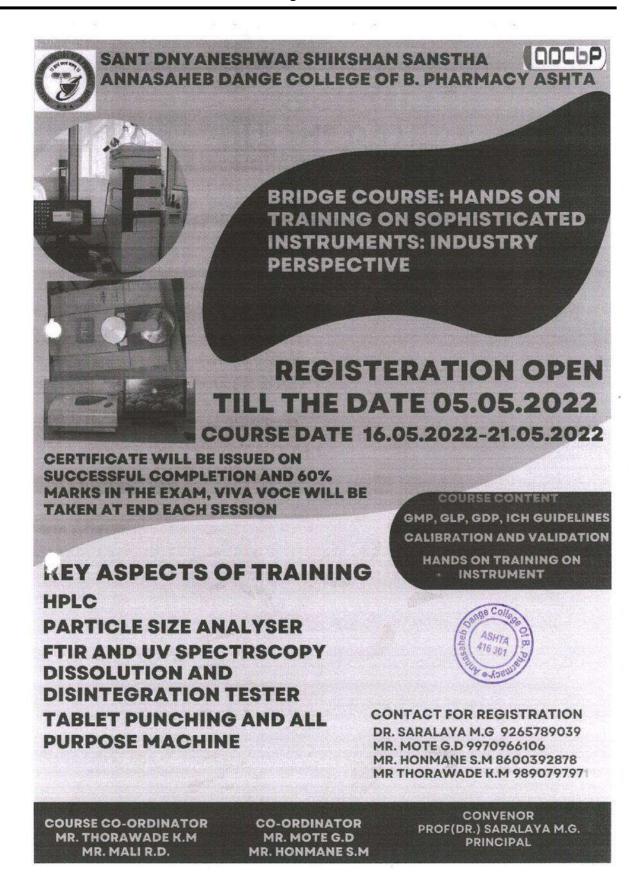

## Annasaheb Dange College of B. Pharmacy, Ashta

Ashta, Tal: Walwa, Dist: Sangli, Maharashtra, India – 416301

Date: 05.05.2022

## **Notice**

All the students of Third year B. Pharm are here by informed that, we are organizing Bridge Course on Hands on training of sophisticated instruments at 16.05.2022-21.05.2022. Interested students can register their name to Mr. Honmane S.M and Mr. Mote G.D on or before 09.05.2022

PRINCIPAL
Annasaheb Dange College of
B. Pharmacy, Ashta.

Ashla, Tal.-Walwa, Dist-Sangli, Maharashtra - 416 301, Ph. 02342-241125, E-mail: info@adcbo.in www.adcbp.in

First Page Query 1 Index

Query 2 Index

## Report on Bridge Course on Hands on training on sophisticated instruments: Industry Perspective under aegis of IQAC

Duration of Course: One Week (16.05.2022 to 21.05.2022) 36 hrs

Topic of Course: Hands Bridge Course on training on sophisticated instruments: Industry perspective under aegis of IQAC

Name of Course Coordinator: Mr. S.M. Honmane

Names of resource person: Mr. S.M. Honmane, Mr. G.D. Mote, Mr. K.M. Thorawade, Mr. R.D. Mali

Syllabus: HPLC, UV, Particle size analyzer, PH Meter, electronic weighing balance, Dissolution test apparatus, Tablet Punching Machine, All-purpose machine, rotary evaporator, flame photometer etc

Scope of Course: To get skill in the handling of sophisticated instruments and learn knowledge related analytical procedures to apply in the pharmaceutical industry.

No. of participants: 70

Summary of the event:

One Week Bridge course on Hands on training on sophisticated instruments: Industry Perspective for students were conducted from 16.05.2022 to 21.05.2022 on syllabus created as per needs of industry perspective. The Bridge Course was conducted with guidance of Principal Prof. Dr. M.G. Saralaya and Inaugurated by the hands of Prof. R.A. Kanai (Executive Director, SDSS, Islampur). 70 students were attended the course enthusiastically and gained the knowledge and skills required to handle instruments. Day wise attendance was taken by Mr. Mote G.D and feedback of Bridge Course was taken on 21.05.2022 from the attendees. Bridge Course assessment was taken for the knowing the status of knowledge gained during Bridge course and on the basis of performance the certificates were distributed to the attendees.