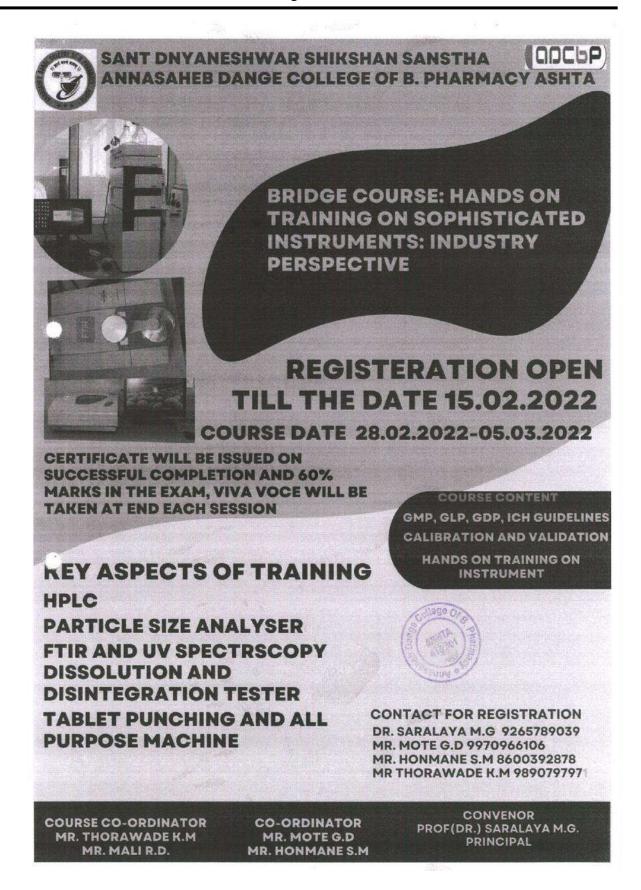

## Report on Bridge Course on Hands on training on sophisticated instruments: Industry Perspective under aegis of IQAC

Duration of Course: One Week (16.05.2022 to 21.05.2022) 36 hrs

Topic of Course: Hands Bridge Course on training on sophisticated instruments: Industry perspective under aegis of IQAC

Name of Course Coordinator: Mr. S.M. Honmane

Names of resource person: Mr. S.M. Honmane, Mr. G.D. Mote, Mr. K.M. Thorawade, Mr. R.D. Mali

Syllabus: HPLC, UV, Particle size analyzer, PH Meter, electronic weighing balance, Dissolution test apparatus, Tablet Punching Machine, All-purpose machine, rotary evaporator, flame photometer etc

Scope of Course: To get skill in the handling of sophisticated instruments and learn knowledge related analytical procedures to apply in the pharmaceutical industry.

No. of participants: 70

Summary of the event:

One Week Bridge course on Hands on training on sophisticated instruments: Industry Perspective for students were conducted from 16.05.2022 to 21.05.2022 on syllabus created as per needs of industry perspective. The Bridge Course was conducted with guidance of Principal Prof. Dr. M.G. Saralaya and Inaugurated by the hands of Prof. R.A. Kanai (Executive Director, SDSS, Islampur). 70 students were attended the course enthusiastically and gained the knowledge and skills required to handle instruments. Day wise attendance was taken by Mr. Mote G.D and feedback of Bridge Course was taken on 21.05.2022 from the attendees. Bridge Course assessment was taken for the knowing the status of knowledge gained during Bridge course and on the basis of performance the certificates were distributed to the attendees.