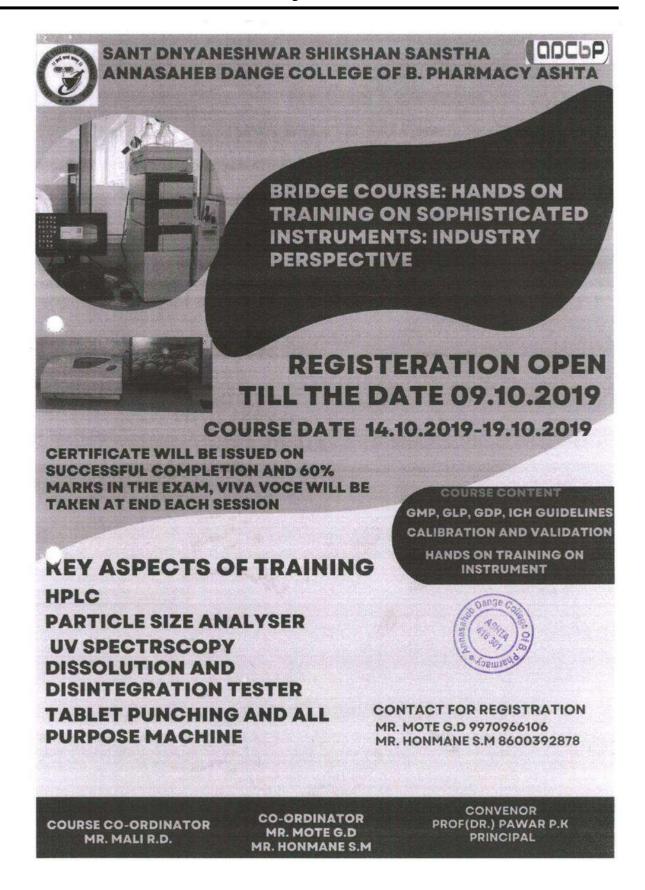

## **Notice**

All the students of Third year B. Pharm are here by informed that, we are organizing Bridge Course on Hands on training of sophisticated instruments at 16.05.2022-21.05.2022. Interested students can register their name to Mr. Honmane S.M and Mr. Mote G.D on or before 09.05.2022

## Report on Bridge Course on Hands on training on sophisticated instruments: Industry Perspective under aegis of IQAC

Duration of Course: One Week (16.05.2022 to 21.05.2022) 36 hrs

Topic of Course: Hands Bridge Course on training on sophisticated instruments: Industry perspective under aegis of IQAC

Name of Course Coordinator: Mr. S.M. Honmane

Names of resource person: Mr. S.M. Honmane, Mr. G.D. Mote, Mr. K.M. Thorawade, Mr. R.D. Mali

Syllabus: HPLC, UV, Particle size analyzer, PH Meter, electronic weighing balance, Dissolution test apparatus, Tablet Punching Machine, All-purpose machine, rotary evaporator, flame photometer etc

Scope of Course: To get skill in the handling of sophisticated instruments and learn knowledge related analytical procedures to apply in the pharmaceutical industry.

No. of participants: 70

Summary of the event:

One Week Bridge course on Hands on training on sophisticated instruments: Industry Perspective for students were conducted from 16.05.2022 to 21.05.2022 on syllabus created as per needs of industry perspective. The Bridge Course was conducted with guidance of Principal Prof. Dr. M.G. Saralaya and Inaugurated by the hands of Prof. R.A. Kanai (Executive Director, SDSS, Islampur). 70 students were attended the course enthusiastically and gained the knowledge and skills required to handle instruments. Day wise attendance was taken by Mr. Mote G.D and feedback of Bridge Course was taken on 21.05.2022 from the attendees. Bridge Course assessment was taken for the knowing the status of knowledge gained during Bridge course and on the basis of performance the certificates were distributed to the attendees.