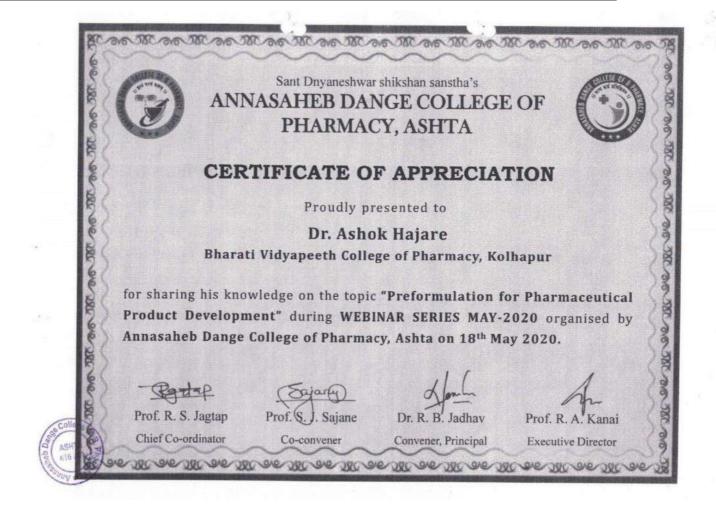

#### Sant Dnyaneshwar Shikshan Santha's Annasaheb Dange College of B.Pharmacy, Ashta Tal.-Walwa, Dist.-Sangli, Maharashtra, India 416 301

|    |       |                             | interpretation                                                                                            |                                                                                                         |            |          |
|----|-------|-----------------------------|-----------------------------------------------------------------------------------------------------------|---------------------------------------------------------------------------------------------------------|------------|----------|
| 0  |       | 13 to 18-09-<br>2021        | Hands on training of<br>sophisticated instruments                                                         | Mr. Honmane S.M.<br>(Assistant Professors,<br>ADCBP, Ashta)                                             | 8600392878 | 88-97    |
| 11 | 2020- | 14-08-2021                  | Approach, Guidelines and<br>QbD in Pharmaceutical<br>Product Development                                  | Dr. Shivraj B. Ketageri<br>(Chief Scientific Officer & Site Head,<br>Accord Life Spec Pvt Ltd, Chennai) | 7207892028 | 98-104   |
| 12 |       | 23-10-2020                  | Guidance session on Market<br>Demands and Startup<br>Retail/Wholesale Pharmacy                            | Mr. Nilesh B. Patil<br>(Key Account Manager, Abbott India Pvt.<br>Ltd, Kolhapur)                        | 7875793032 | 105-112  |
| 13 |       | 23-05-2020                  | Overview of generic product<br>filings and some proof of<br>concept studies wrt injectable<br>formulation | Dr. Sachin S. Salunkhe<br>(Manager, Business Development DKSH<br>India Ltd, Mumbai)                     | 8291879774 | 113-115  |
| 14 |       | 19-05-2020                  | How to file pharmaceutical patents?                                                                       | Mr. Sachin G. Lokapure<br>(Assistant Professor,<br>ABCP, Sangli.)                                       | 9890650506 | 116-119  |
| 15 |       | 18-05-2020                  | Preformulation for<br>Pharmacetical Product<br>Development                                                | Dr. Ashok Hajare<br>(Professor,<br>Department of Pharmaceutics,<br>BVCP, Kolhapur)                      | 9823695030 | 120-124  |
| 16 |       | 17-05-2020                  | Forein post graduate studies<br>and general career guidance                                               | Dr. Sangram L. Raut<br>(Analyst, Product Development, Reata<br>Pharmaceuticals Inc. Plano, Texas, USA)  | 7875394554 | 125-129  |
| 17 | 2019- | 03-12-2019 to<br>05-12-2019 | Three days workshop on<br>Training, Personality<br>development and<br>Employability skills                | Ms. Shreya Deliwala<br>(Rubicon Skill Development Pvt, Ltd.,<br>Pune)                                   | 8698732275 | 130-137  |
| 18 |       | 21-11-2019                  | Seminar on Innovation and<br>Invention local to global                                                    | Dr. Dipak V. Pinjari<br>(National centre for Nanoscience and<br>Technology, Mumbai)                     | 9967719496 | 138-143  |
| 9  |       | 14 to 19-10-                | Hands on training of                                                                                      | Mr. Honmane S.M.                                                                                        | 8600392878 | 144-1500 |