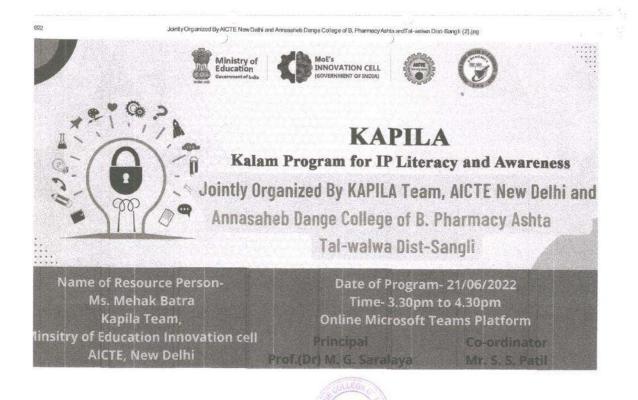

#### Notice

All the students are hereby informed that we organized Guest lecture on IP Awareness and Literacy on 21st June 2022 through online mode. (Microsoft Teams)

Interested students should forward register for the program on given link on whatsapp.

So, As per discussion we scheduled your session on 'IPR Awareness' on date 21st June 2022 at 3,30pm onwards online Microsoft teams platform. This programme is aimed for students to understand key concept in IPR and Patent filing as well as aware about innovation. We hope that this lecture will helpful for students for their future career and learning. In this regard I invite you as a Resource Person for above said theme.

#### **Student Attendance**

Topic of Guest Lecture: IPR Awareness and Literacy

Date: 21.06.2022

Class: Third Year B. Pharm

Total Number of students Enrolled: 70

Duration of Course: 03 Hrs

Name of Co-Coordinator: Mr. S.S. Patil