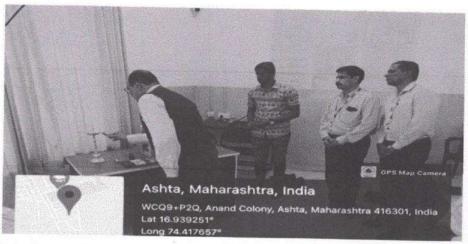

## Report on Bridge Course on Hands on training on sophisticated instruments: Industry Perspective under aegis of IQAC

Duration of Course: One Week (16.05.2022 to 21.05.2022) 36 hrs

Topic of Course: Hands Bridge Course on training on sophisticated instruments: Industry perspective under aegis of IQAC

Name of Course Coordinator: Mr. S.M. Honmane

Names of resource person: Mr. S.M. Honmane, Mr. G.D. Mote, Mr. K.M. Thorawade, Mr. R.D. Mali

Syllabus: HPLC, UV, Particle size analyzer, PH Meter, electronic weighing balance, Dissolution test apparatus, Tablet Punching Machine, All-purpose machine, rotary evaporator, flame photometer etc

Scope of Course: To get skill in the handling of sophisticated instruments and learn knowledge related analytical procedures to apply in the pharmaceutical industry.

No. of participants: 70

Summary of the event:

One Week Bridge course on Hands on training on sophisticated instruments: Industry Perspective for students were conducted from 16.05.2022 to 21.05.2022 on syllabus created as per needs of industry perspective. The Bridge Course was conducted with guidance of Principal Prof. Dr. M.G. Saralaya and Inaugurated by the hands of Prof. R.A. Kanai (Executive Director, SDSS, Islampur). 70 students were attended the course enthusiastically and gained the knowledge and skills required to handle instruments. Day wise attendance was taken by Mr. Mote G.D and feedback of Bridge Course was taken on 21.05.2022 from the attendees. Bridge Course assessment was taken for the knowing the status of knowledge gained during Bridge course and on the basis of performance the certificates were distributed to the attendees.