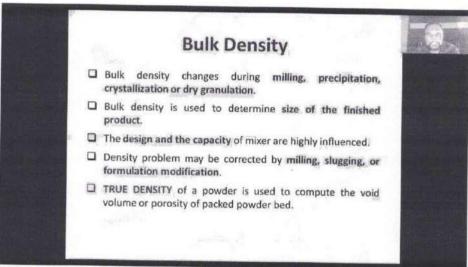

Name of Course Coordinator: Mr. S.M. Honmane

Names of resource person: Mr. S.M. Honmane, Mr. G.D. Mote, Mr. K.M. Thorawade, Mr. R.D. Mali

Syllabus: HPLC, UV, Particle size analyzer, PH Meter, electronic weighing balance, Dissolution test apparatus, Tablet Punching Machine, All-purpose machine, rotary evaporator, flame photometer etc

Scope of Course: To get skill in the handling of sophisticated instruments and learn knowledge related analytical procedures to apply in the pharmaceutical industry.

No. of participants: 70

Summary of the event: