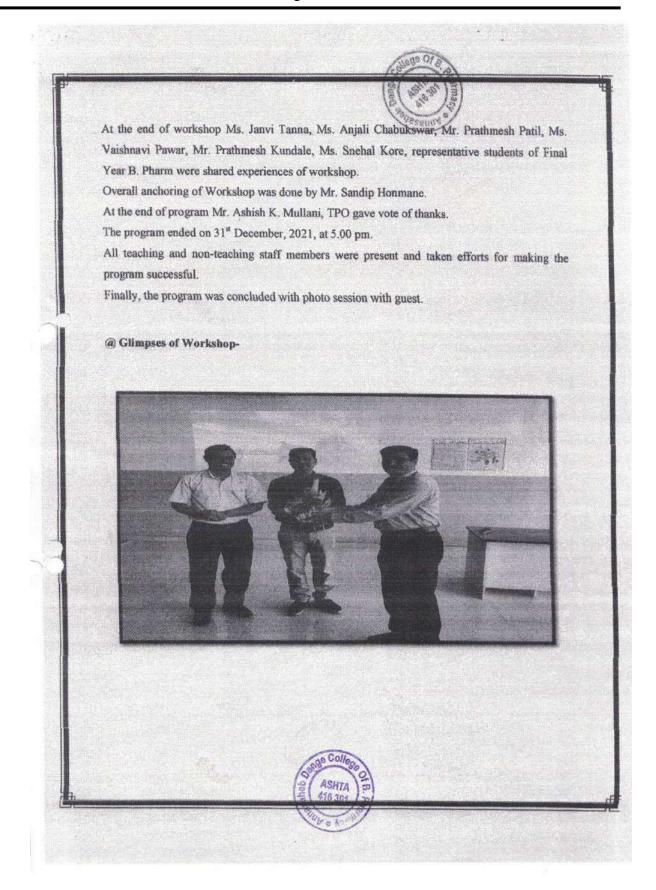

One Week Bridge course on Hands on training on sophisticated instruments: Industry Perspective for students were conducted from 16.05.2022 to 21.05.2022 on syllabus created as per needs of industry perspective. The Bridge Course was conducted with guidance of Principal Prof. Dr. M.G. Saralaya and Inaugurated by the hands of Prof. R.A. Kanai (Executive Director, SDSS, Islampur). 70 students were attended the course enthusiastically and gained the knowledge and skills required to handle instruments. Day wise attendance was taken by Mr. Mote G.D and feedback of Bridge Course was taken on 21.05.2022 from the attendees. Bridge Course assessment was taken for the knowing the status of knowledge gained during Bridge course and on the basis of performance the certificates were distributed to the attendees.

Coordinator

ASHTA ASHTA ASHTA ASHTA

Principal
PRINCIPAL
Annasaheb Dange College of
B. Pharmacy, Ashta.

First Page Query 1 Index

Query 2 Index

Page 27 of 251