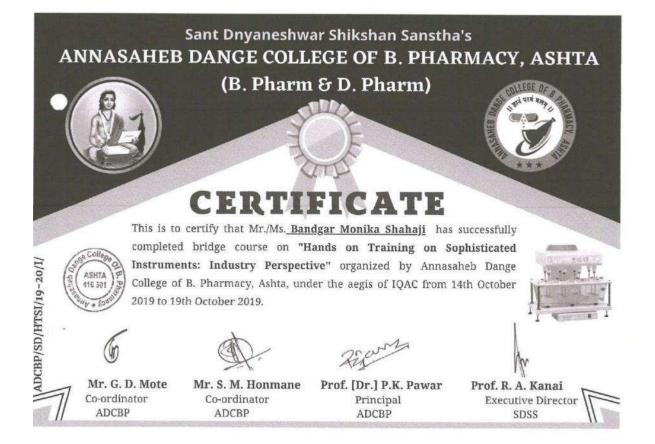

## Report on Bridge Course on Hands on training on sophisticated instruments: Industry Perspective under aegis of IQAC

Duration of Course: One Week (16.05.2022 to 21.05.2022) 36 hrs

Topic of Course: Hands Bridge Course on training on sophisticated instruments: Industry perspective under aegis of IQAC

Name of Course Coordinator: Mr. S.M. Honmane

Names of resource person: Mr. S.M. Honmane, Mr. G.D. Mote, Mr. K.M. Thorawade, Mr. R.D. Mali

Syllabus: HPLC, UV, Particle size analyzer, PH Meter, electronic weighing balance, Dissolution test apparatus, Tablet Punching Machine, All-purpose machine, rotary evaporator, flame photometer etc

Scope of Course: To get skill in the handling of sophisticated instruments and learn knowledge related analytical procedures to apply in the pharmaceutical industry.

No. of participants: 70

Summary of the event:

One Week Bridge course on Hands on training on sophisticated instruments: Industry Perspective for students were conducted from 16.05.2022 to 21.05.2022 on syllabus created as per needs of industry perspective. The Bridge Course was conducted with guidance of Principal Prof. Dr. M.G. Saralaya and Inaugurated by the hands of Prof. R.A. Kanai (Executive Director, SDSS, Islampur). 70 students were attended the course enthusiastically and gained the knowledge and skills required to handle instruments. Day wise attendance was taken by Mr. Mote G.D and feedback of Bridge Course was taken on 21.05.2022 from the attendees. Bridge Course assessment was taken for the knowing the status of knowledge gained during Bridge course and on the basis of performance the certificates were distributed to the attendees.