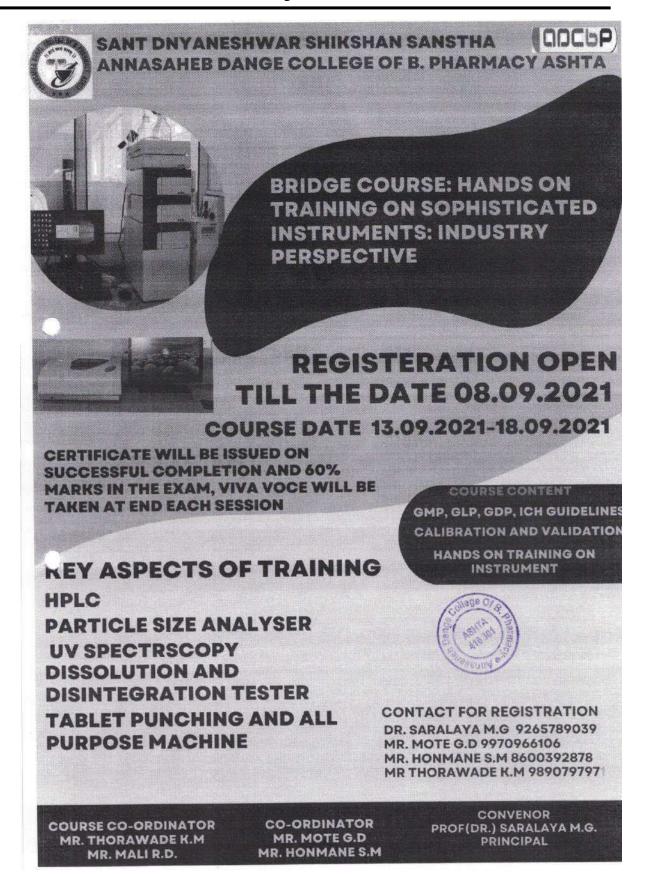

## Report on Bridge Course on Hands on training on sophisticated instruments: Industry Perspective under aegis of IQAC

Duration of Course: One Week (16.05.2022 to 21.05.2022) 36 hrs

Topic of Course: Hands Bridge Course on training on sophisticated instruments: Industry perspective under aegis of IQAC

Name of Course Coordinator: Mr. S.M. Honmane

Names of resource person: Mr. S.M. Honmane, Mr. G.D. Mote, Mr. K.M. Thorawade, Mr. R.D. Mali

Syllabus: HPLC, UV, Particle size analyzer, PH Meter, electronic weighing balance, Dissolution test apparatus, Tablet Punching Machine, All-purpose machine, rotary evaporator, flame photometer etc

Scope of Course: To get skill in the handling of sophisticated instruments and learn knowledge related analytical procedures to apply in the pharmaceutical industry.

No. of participants: 70

Summary of the event:

One Week Bridge course on Hands on training on sophisticated instruments: Industry Perspective for students were conducted from 16.05.2022 to 21.05.2022 on syllabus created as per needs of industry perspective. The Bridge Course was conducted with guidance of Principal Prof. Dr. M.G. Saralaya and Inaugurated by the hands of Prof. R.A. Kanai (Executive Director, SDSS, Islampur). 70 students were attended the course enthusiastically and gained the knowledge and skills required to handle instruments. Day wise attendance was taken by Mr. Mote G.D and feedback of Bridge Course was taken on 21.05.2022 from the attendees. Bridge Course assessment was taken for the knowing the status of knowledge gained during Bridge course and on the basis of performance the certificates were distributed to the attendees.