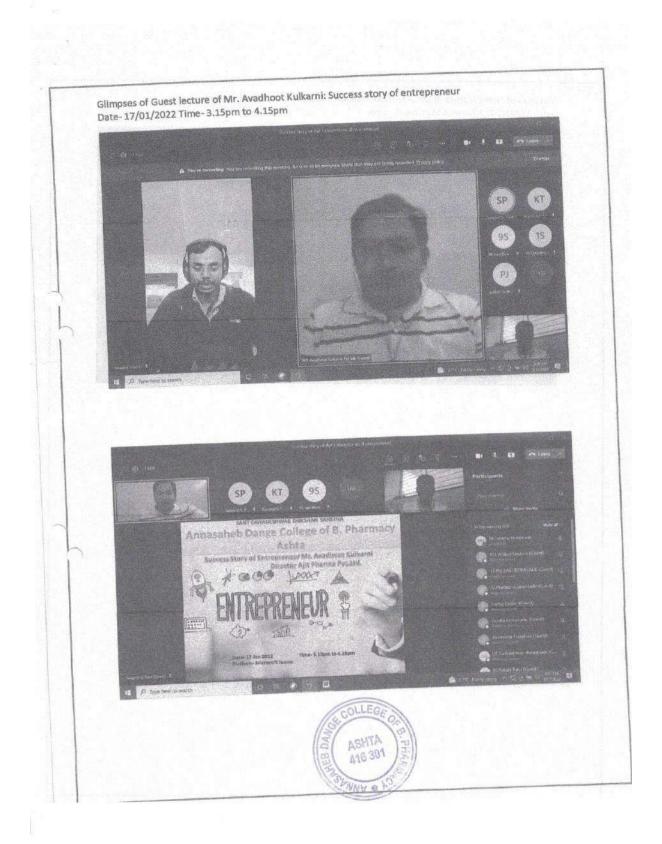

## Annasaheb Dange College of B. Pharmacy, Ashta

Ashta, Tal: Walwa, Dist: Sangli, Maharashtra, India – 416301

IPR Awareness Guest lecture Photographs - Date 21st June 2022

## Annasaheb Dange College of B. Pharmacy, Ashta

Ashta, Tal: Walwa, Dist: Sangli, Maharashtra, India – 416301

IPR Awareness Guest lecture Photographs - Date 21st June 2022

PRINCIPAL
Annasaheb Dange College of
B. Pharmacy, Ashta.