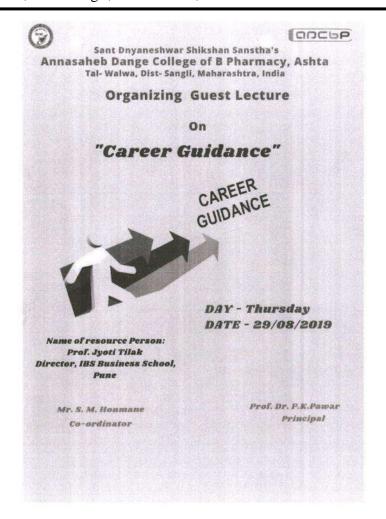

#### Notice

All the students are hereby informed that we organized Guest lecture on "How to become an Entrepreneur" on 29th Aug. 2022 at time 2.00pm in seminar hall of our college (On first floor). This Guest lecture is intended for to know about -how to generate funds for entrepreneurship, what are the key points to be remember to become an entrepreneur, etc.

So, all students kindly make not of this and be present on time at venue.

Achte Tal Walua Diet Sandi Maharashtra , 416 301 Ph. 02342-241125. E-mail: principaladobo@gmail.com www.adcibo.in

First Page Query 1 Index