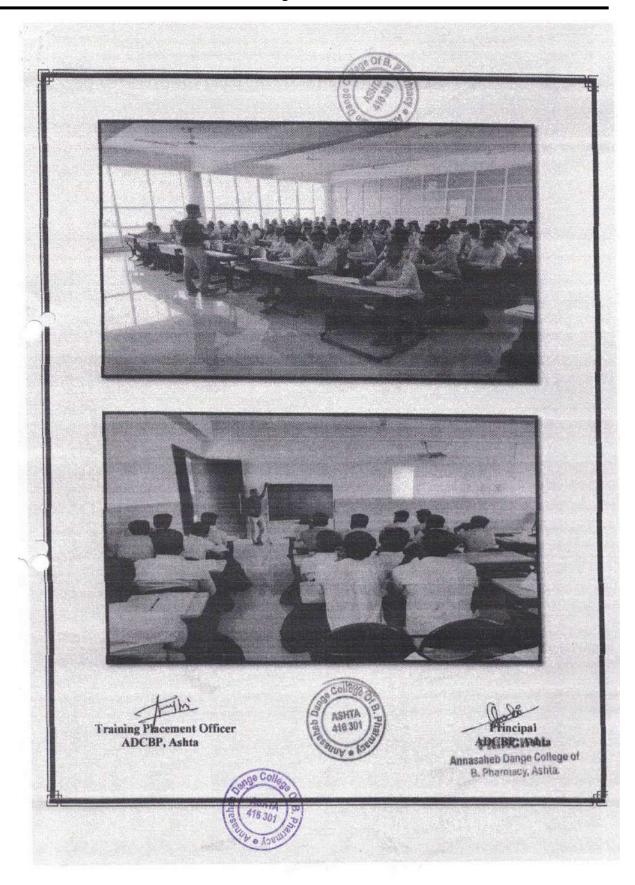

One Week Bridge course on Hands on training on sophisticated instruments: Industry Perspective for students were conducted from 16.05.2022 to 21.05.2022 on syllabus created as per needs of industry perspective. The Bridge Course was conducted with guidance of Principal Prof. Dr. M.G. Saralaya and Inaugurated by the hands of Prof. R.A. Kanai (Executive Director, SDSS, Islampur). 70 students were attended the course enthusiastically and gained the knowledge and skills required to handle instruments. Day wise attendance was taken by Mr. Mote G.D and feedback of Bridge Course was taken on 21.05.2022 from the attendees. Bridge Course assessment was taken for the knowing the status of knowledge gained during Bridge course and on the basis of performance the certificates were distributed to the attendees.

Coordinator

ASHTA ASHTA ASHTA ASHTA

Principal
PRINCIPAL
Annasaheb Dange College of
B. Pharmacy, Ashta.

First Page Query 1 Index

Query 2 Index

Page 27 of 251