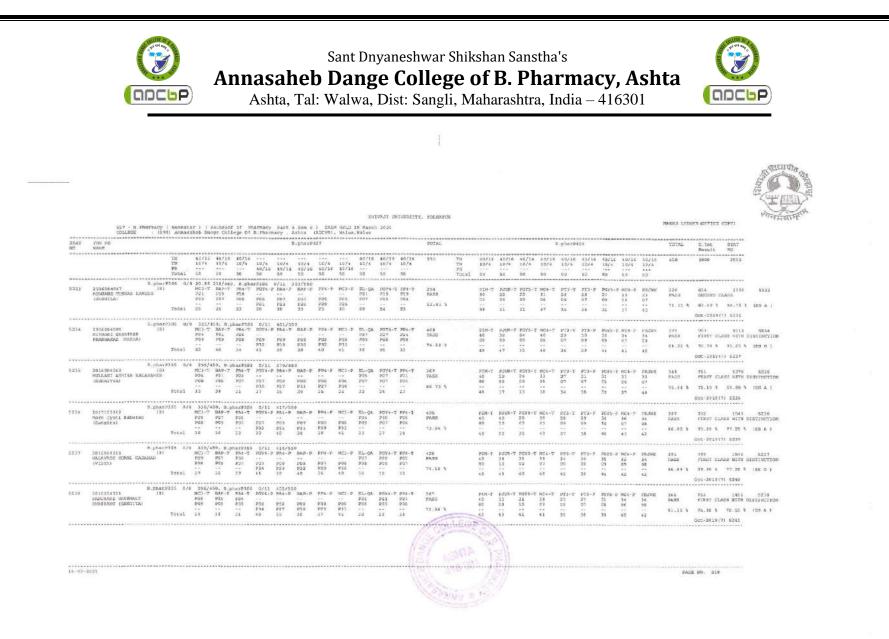

### Academic Year 2021-22

| DEAT<br>NO | PRM NO<br>NAME                                                          |                                       |                                    |                            | ŝe                               | m VII                                  |                         | 14 (10 (10 (10 (10 (10 (10 (10 (10 (10 (10 | TOTÁL                                 |                              | ****                              | 1                              | Sem VI                  | II                    |                          | TOTAL                        | G.Tat<br>Beault    |                                                     |
|------------|-------------------------------------------------------------------------|---------------------------------------|------------------------------------|----------------------------|----------------------------------|----------------------------------------|-------------------------|--------------------------------------------|---------------------------------------|------------------------------|-----------------------------------|--------------------------------|-------------------------|-----------------------|--------------------------|------------------------------|--------------------|-----------------------------------------------------|
|            |                                                                         | TH<br>PR<br>THCL<br>TW<br>PW<br>Total | 75<br><br>25                       | 75<br>25                   | 75<br>25<br>100/S0               | 75<br><br>25                           | 35                      | 125                                        | 600                                   | TH<br>PR<br>THCL<br>TW<br>PM | 75<br>25                          | 75<br><br>25                   | 75<br><br>25            | 75<br>25              | 150                      | 550                          | 1150               | 5250 Stanty                                         |
|            |                                                                         | Credit                                | 4                                  | 4                          | 4                                | 4                                      | 2                       | 6                                          | 24/SGPA                               | Total<br>Credit              | 4                                 | 4                              | 14                      | 0 100/50              | 15                       | 22/SGPA                      | 210/CGPA           |                                                     |
| 282        | Sem I<br>2018049304 (8)<br>JADHAV SOURAEN PRAKAEN<br>H (BHARATI)        | 196/27                                | 447/675<br>IMA-T<br>P60<br><br>P22 | . Sem 3                    | 1 213/<br>PP-T<br>P57<br><br>P17 | 29 488<br>NDDS-T<br>P72<br><br>P17<br> | /725, 1                 | iem III                                    | 164/24 80.9<br>648<br>PASS<br>74.67 % | 4 387/6                      | 50, Seam<br>HHN/T<br>51<br><br>19 | IV 208<br>SPPT<br>51<br><br>16 | /28 4<br>9MT<br>66<br>  |                       |                          | 216/26 513<br>367+2          | 94 First C         | /1 282/30 659/75<br>3804 5282<br>Lass with Distinct |
|            | Grade Points/ Credit                                                    |                                       |                                    | 78<br>0                    | 74<br>8                          | 89<br>9                                | 4.0<br>9                | 85<br>6                                    | 7.92                                  |                              | 70<br>8                           | 67<br>7<br>1 DRGG              | 83<br>9<br>PASS         | 6                     | 99<br>7<br>- 1 Cree      | 7.36<br>dit Point            | 7.77               |                                                     |
| 283        | Sem I<br>2018056454 (B)<br>AGHTEKAR ANKITA MAHENDRA<br>(MAMISHA)        | 231/29                                | 534/725<br>TMA-T<br>PS7            | , Sem I<br>IP-T<br>P66<br> | I 207/1<br>PF-T<br>P60<br>       | 25 \$0.9<br>NDDS-T<br>¥49              | 6 471/7<br>IMA-P<br>P32 | 25, Sem                                    | 112 192/24<br>475<br>PAUS             | 450/60                       | O, Enm                            | IV 242<br>BPPT<br>36<br>       | 28 5                    | 59/700,<br>AITT<br>27 | Sem V :                  | 380+2                        | /650, Som %<br>857 | T 278/10 640/75<br>4036 5283<br>ass with Distinct   |
|            | Grade Points/ Credit                                                    | Total<br>obtain                       | 221<br>78<br>8                     | P18<br>04<br>9             | 921<br>91<br>9                   | P19<br>67<br>7                         | P11<br>43<br>9          | P19<br>122<br>9                            | 79.17 %<br>8.50                       |                              | 22<br>70<br>8                     | 19<br>55<br>6                  | 20<br><br>83<br>9       | 23<br>548+2<br>6      | 9                        | 69:45 %<br>7,73<br>IG - PASS | 74.52 %            |                                                     |
| 284        | 2018049653 Eem T :<br>2018049653 (8)<br>2017AR MAHEK KADAR<br>(SHAKIRA) | 202/29                                | 50.96 431<br>IMA-T<br>P48          | 1/725, :                   | Gem II                           | 203/29<br>NDDS-T<br>PS4                | \$0.94                  | 455/725,<br>PRSC                           | Som III 1<br>444<br>PASS              | 78/24 4                      | 14/600,<br>BRMT<br>42             | Sem IV<br>SPPT<br>19           | 226/3<br>PMT<br>66      | 18 521/               |                          | V 238/26<br>364              | 557/650,<br>008    | Sem VI 290/30 6<br>3884 5284<br>and with Distinct   |
|            | Grade Points/ Credit                                                    | Total<br>obtain                       | P19<br>67<br>7                     | P14<br><br>77<br>8         | 75                               | 73                                     | 911<br>42<br>9          | P20<br>110<br>B                            | 74.00 %<br>7.92                       |                              | 18<br>60<br>7                     | 56                             | 19<br>05<br>9           | 19<br><br>\$46<br>6   | 117<br>117<br>8          | 7.27                         | 70.26 %            |                                                     |
|            | 2018079978 Sem I 1<br>BHANGARE AARTI (B)<br>HARISHCHANDRA (HEMA)        | 92/29                                 | 438/725,<br>IMA-T<br>P60           | Sem I<br>IP-T<br>P57<br>   | E 179/2<br>PP-T<br>P57<br>       | 9 415/<br>NDDS-T<br>P51                | 725, 8                  | em III                                     | 162/24 368/<br>413<br>PASS            | 600, Se                      | m IV 15<br>BRMT<br>*33            | 94/28 4<br>SPPT<br>*27<br>     | 48/700<br>PMT<br>66<br> | , sem V               |                          | 421/650,<br>318<br>FAIL      |                    |                                                     |
|            | Grade Points/ Credit                                                    |                                       | 71<br>8                            | 66<br>7                    | 73<br>#                          | 63<br>7                                | 35<br>8                 | 105<br>8                                   | OLLEGE                                | OF                           | *49                               | *40<br>0                       | 82<br>9                 | *36<br>0              | 111<br>111<br>0<br>  DRG | 3.62<br>G - PASS             |                    | 5327                                                |
|            |                                                                         |                                       |                                    |                            |                                  |                                        |                         | CB DANGE                                   | ASHTA<br>41630                        | PHARMAC                      |                                   |                                |                         |                       |                          |                              |                    |                                                     |

|        |                                          | TH<br>PR<br>THCL<br>TW | 75                                            | 75                                           | 75                                         | CONTRACTOR OF STREET                              |                                                  |                                                    |                |          |                                               |                                                        |                                                               |                                                          |                                                       |                                              | 現在会社した                                                     |                      |
|--------|------------------------------------------|------------------------|-----------------------------------------------|----------------------------------------------|--------------------------------------------|---------------------------------------------------|--------------------------------------------------|----------------------------------------------------|----------------|----------|-----------------------------------------------|--------------------------------------------------------|---------------------------------------------------------------|----------------------------------------------------------|-------------------------------------------------------|----------------------------------------------|------------------------------------------------------------|----------------------|
| *****  |                                          | THCL                   |                                               |                                              |                                            | 75                                                | 35                                               |                                                    | 600            | TH       | 75                                            |                                                        | 75                                                            | 75                                                       |                                                       | 550                                          | 1150                                                       | 525× []              |
| *****  |                                          | 7.44                   | 25                                            | 25                                           | 25                                         | 25                                                | 15                                               | 125<br>25                                          |                | THCL     |                                               | 25                                                     | 25                                                            | 25                                                       |                                                       |                                              |                                                            | भानमेव               |
| *****  |                                          | ₽W                     | ***                                           |                                              |                                            | ***                                               | ***                                              | ***                                                |                | SM       |                                               |                                                        | ***                                                           |                                                          | 150                                                   |                                              |                                                            |                      |
|        |                                          | Total<br>Credit        | -4                                            | 4                                            | 4                                          | 4                                                 | 2                                                | 150/75<br>6                                        |                | A. Credi |                                               | 4                                                      | 4                                                             | 4                                                        | 6                                                     |                                              | 210/COP                                                    |                      |
| 5286   | 2018049581 (8)                           | 222/29                 | 520/72                                        | 5, Sem I                                     | I 202/                                     | 29 465                                            | /725, 8                                          | em III                                             | 178/24         | 409/600, | Sem IV                                        | 215/28                                                 | 512/700                                                       | , Sen V                                                  | 222/26                                                | 519/650,                                     | Sem VI 3                                                   | 274/30 645/          |
| 5286   | BHINGARDEVE AKSHATA                      |                        | P63                                           | IP-T<br>P66                                  | PP-T<br>P60                                | NDDS-T<br>P66                                     | IMA-P                                            | PRSC                                               | 469<br>PASS    |          | BRMT<br>48                                    | SPPT<br>39                                             | PMT<br>66                                                     | AITT<br>27                                               | PW                                                    |                                              | 851<br>96 Pirat (                                          | 3921<br>Class with D |
|        | SHERHAR (SHUBHANGI)                      |                        |                                               |                                              | 22                                         |                                                   | B33                                              |                                                    |                |          |                                               |                                                        |                                                               |                                                          |                                                       |                                              |                                                            |                      |
|        |                                          |                        | P20                                           | P12                                          | P18                                        | PIS                                               | P12                                              | P82<br>P19                                         |                |          | 20                                            | 1.9                                                    | 20                                                            | 19                                                       | 14 m<br>16 m                                          |                                              |                                                            |                      |
|        |                                          | Total                  | 83                                            | 78                                           | 78                                         | 84                                                | 45                                               | 101                                                | 78.17          | ¥.       |                                               |                                                        |                                                               |                                                          | 124                                                   | 59.45 %                                      | 74.00 \$                                                   | 73.98 %              |
|        | Grade Points/ Credit                     |                        |                                               | 8                                            | 8                                          | 9                                                 | 10                                               | 7                                                  | 8.25           |          | 7                                             | 50<br>6                                                | 86<br>9                                                       | 946<br>6                                                 | 124<br>9                                              | 7.55<br>- PAS5                               | 7.92                                                       |                      |
|        |                                          |                        | ****                                          |                                              |                                            |                                                   |                                                  |                                                    |                |          |                                               |                                                        | 112121                                                        |                                                          |                                                       |                                              |                                                            |                      |
| 5287   | 2018049270 (8)                           | #10123                 | IMA-T                                         | IP-T                                         | PP-T                                       | NDDS-T                                            | IMA-P                                            | PRSC                                               | 512            | 116/600, | Sem IV :<br>BRMT                              | 244/28<br>SPPT                                         | 573/700<br>PMT                                                | , Sem V<br>AITT                                          | 220/26<br>PW                                          | 522/650,<br>430                              | Sem VI 2<br>942                                            | 60/30 616/<br>4174   |
|        | BHOR VEDANT BALASAMES<br>(ASHA)          |                        | 266                                           | P66                                          | 257                                        | P54                                               | <br>P32                                          |                                                    | PASS           |          | 54                                            | 54                                                     | 66                                                            | 30                                                       | **                                                    | PASS                                         | First Cl                                                   | ass with Dis         |
|        | (constant)                               |                        |                                               |                                              |                                            |                                                   | 2.2.6                                            | P111                                               |                |          |                                               |                                                        |                                                               |                                                          |                                                       |                                              |                                                            |                      |
|        |                                          |                        | P24                                           | P21                                          | P22                                        | P23                                               | P14                                              | P22                                                |                |          | 24                                            | 20                                                     | 22                                                            | 23                                                       |                                                       |                                              |                                                            |                      |
|        |                                          | Total                  | 90                                            | 87                                           | 79                                         | 77                                                | 4.6                                              | 133                                                | 85.33 1        | C.       | 78                                            | 74                                                     | 88                                                            | 53                                                       | 137                                                   | 78,16 %                                      | 81.91 %                                                    | 78.75 1              |
|        | Grade Points/ Credit                     |                        |                                               | 9                                            | 8                                          | 8                                                 | 10                                               | 9                                                  | 8.92           |          | 8                                             | 8<br>DEGG                                              | 9<br>- PASS                                                   | 6<br>ECCA -                                              | 10<br>1 Credi                                         | 8.36<br>t Point                              | 8.41<br>Oct-2021(                                          | 71 5329              |
|        | Sam I                                    | 186/27                 | 409/675                                       | , Sem I                                      | I 212/                                     | 29 50.9                                           | 486/7                                            | 25, Sem                                            | III 176/       | 24 396/  | 600, Sem                                      | IV 222                                                 | /28 51                                                        | 0/700. 6                                                 | em V 24                                               | 0/26 559/                                    | 650, Sem                                                   | VI 290/30            |
| 5288   | 2018049898 (8)<br>BHOSALE SANTOSH VISHNU |                        | IMA-T<br>P63                                  | IP-T<br>P69                                  | PP-T<br>P63                                | NDDS-T                                            | IMA-P                                            | PRBC                                               | 505<br>PABS    |          | BRMT                                          | SPPT                                                   | Pter                                                          | AITT                                                     | 294                                                   | 406                                          | 911                                                        | 3951                 |
|        | (LATA)                                   |                        |                                               | = =<br>F-0.2r                                | 2.0.3                                      | -                                                 | P33                                              |                                                    | 2400           |          | 51                                            | 48                                                     | 66                                                            |                                                          | **                                                    | PASS                                         | First Ci                                                   | ass with Dis         |
|        |                                          |                        | P18                                           | P15                                          | P21                                        | P20                                               | P10                                              | P100<br>P21                                        |                |          | 21                                            | 20                                                     | 20                                                            |                                                          |                                                       |                                              |                                                            |                      |
|        |                                          |                        |                                               |                                              |                                            |                                                   |                                                  |                                                    | 84.17 1        |          |                                               |                                                        |                                                               |                                                          | 125                                                   | 73.82 k                                      | 79.22 1                                                    | 75.26 1              |
|        | Grade Points/ Credit                     | Total                  | 81                                            | 84<br>9                                      | 84                                         | 92<br>10                                          | 43                                               | 121                                                | 9,17           |          | 72                                            | 66                                                     | 86                                                            |                                                          | 125                                                   | 7.91                                         | 0.19                                                       |                      |
|        |                                          |                        |                                               |                                              |                                            |                                                   |                                                  | <i></i>                                            |                |          |                                               |                                                        |                                                               |                                                          | DEGG                                                  | - PASS                                       | Oct-20211                                                  | 7) 5330              |
| 5289   | Sem I                                    | 208/29 5               | 0.96 47                                       | 3/725, 1                                     | Sem II                                     | 208/29                                            | \$0.94                                           | 469/725.                                           | Sem III        | 170/24   | \$0.94 394                                    | /600, S                                                | em IV :                                                       | 222/28                                                   | 509/700,                                              | Sem V 21                                     | 6/26 511                                                   | /650, Sem V1         |
|        | CHABUKSWAR ANJALI VITTHAL                |                        | P60                                           | P63                                          | P60                                        | <b>P54</b>                                        |                                                  |                                                    | PASS           |          | 3.9                                           | 4Z                                                     | PM1<br>66                                                     |                                                          | <br>F.M                                               | PAIL                                         | FAIL(1)                                                    | 3846                 |
|        | (ANTTA)                                  |                        |                                               |                                              |                                            |                                                   | 229                                              | 2005                                               |                |          |                                               |                                                        |                                                               |                                                          |                                                       |                                              |                                                            |                      |
|        |                                          |                        | P20                                           |                                              | P18                                        | P20                                               | P12                                              | 220                                                |                |          | 22                                            | 22                                                     | 20                                                            | 22                                                       |                                                       |                                              |                                                            |                      |
|        |                                          | Total                  | 80                                            |                                              | 78                                         |                                                   | 41                                               | 106                                                | 76.17 %        |          | 63                                            | <br>6.4                                                |                                                               |                                                          | 130                                                   | 69.64 %                                      | 73.04 %                                                    | 72.57 %              |
|        |                                          |                        |                                               |                                              | 8                                          |                                                   | 9                                                | 8                                                  | -F.25          | -        | 7                                             |                                                        |                                                               |                                                          |                                                       | 6.64                                         | 7.75                                                       |                      |
|        | Grade Points/ Credit                     | obtain                 |                                               |                                              |                                            |                                                   |                                                  | 10                                                 | EGEOR          | a        |                                               |                                                        |                                                               |                                                          |                                                       | : Point                                      |                                                            |                      |
|        | Grade Points/ Credit                     |                        |                                               |                                              |                                            | * * * * * * * * * *                               |                                                  |                                                    |                |          |                                               |                                                        |                                                               |                                                          |                                                       |                                              |                                                            |                      |
| ****** |                                          |                        |                                               |                                              |                                            |                                                   | 1                                                | 131                                                | ATH            | 121      |                                               |                                                        |                                                               |                                                          |                                                       |                                              |                                                            |                      |
|        |                                          |                        |                                               | *******                                      |                                            |                                                   | (                                                | ANGE                                               | SHTA 301       | OHARW    |                                               |                                                        |                                                               |                                                          |                                                       |                                              |                                                            |                      |
|        | 2018049353 (8)                           | Total                  | 10.96 47<br>IMA-T<br>P60<br><br>P20<br><br>B0 | 3/725, 1<br>IP-T<br>P63<br><br>P15<br><br>78 | Sem II<br>PP-T<br>P60<br><br>P18<br><br>78 | 208/29<br>NDDS-T<br>P54<br><br>P20<br><br>74<br>8 | \$0.94<br>IMA-P<br>P29<br><br>P12<br><br>41<br>9 | 469/725.<br>PRSC<br><br>PB6<br>F20<br><br>106<br>8 | Sem III<br>457 | 170/24   | \$0.94 394<br>BRMT<br>39<br><br>22<br>61<br>7 | /600, S<br>SPPT<br>62<br><br>22<br><br>64<br>7<br>DEGG | em IV :<br>PMT<br>66<br><br>20<br><br>86<br>5<br><br>9<br>ASS | 22/28<br>AITT<br>*21<br><br>21<br><br>*42<br>0<br>ECCA - | 509/700,<br>PW<br><br><br>130<br>130<br>9<br>1 Credit | Sem V 21<br>383<br>PAIL<br>69.64 %<br>6.64 % | 6/26 511<br>840<br>FAIL(1)<br>73.04 %<br>7.75<br>Oct-2021( | 7                    |