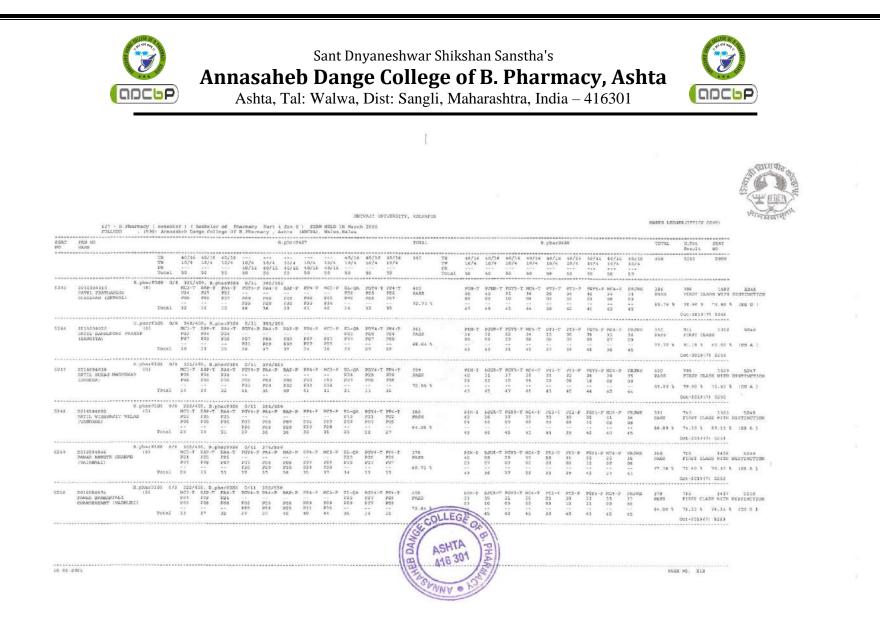

### Academic Year 2021-22

| DEAT<br>NO | PRM NO<br>NAME                                                          |                                       |                                    |                            | ŝe                               | m VII                                  |                         | 14 (10 (10 (10 (10 (10 (10 (10 (10 (10 (10 | TOTÁL                                 |                              | ****                              | 1                              | Sem VI                  | II                    |                          | TOTAL                        | G.Tat<br>Beault    |                                                     |
|------------|-------------------------------------------------------------------------|---------------------------------------|------------------------------------|----------------------------|----------------------------------|----------------------------------------|-------------------------|--------------------------------------------|---------------------------------------|------------------------------|-----------------------------------|--------------------------------|-------------------------|-----------------------|--------------------------|------------------------------|--------------------|-----------------------------------------------------|
|            |                                                                         | TH<br>PR<br>THCL<br>TW<br>PW<br>Total | 75<br><br>25                       | 75<br>25                   | 75<br>25<br>100/S0               | 75<br><br>25                           | 35                      | 125                                        | 600                                   | TH<br>PR<br>THCL<br>TW<br>PM | 75<br>25                          | 75<br><br>25                   | 75<br><br>25            | 75<br>25              | 150                      | 550                          | 1150               | 5250 Stanty                                         |
|            |                                                                         | Credit                                | 4                                  | 4                          | 4                                | 4                                      | 2                       | 6                                          | 24/SGPA                               | Total<br>Credit              | 4                                 | 4                              | 14                      | 0 100/50              | 15                       | 22/SGPA                      | 210/CGPA           |                                                     |
| 282        | Sem I<br>2018049304 (8)<br>JADHAV SOURAEN PRAKAEN<br>H (BHARATI)        | 196/27                                | 447/675<br>IMA-T<br>P60<br><br>P22 | . Sem 3                    | 1 213/<br>PP-T<br>P57<br><br>P17 | 29 488<br>NDDS-T<br>P72<br><br>P17<br> | /725, 1                 | iem III                                    | 164/24 80.9<br>648<br>PASS<br>74.67 % | 4 387/6                      | 50, Seam<br>HHN/T<br>51<br><br>19 | IV 208<br>SPPT<br>51<br><br>16 | /28 4<br>9MT<br>66<br>  |                       |                          | 216/26 513<br>367+2          | 94 First C         | /1 282/30 659/75<br>3804 5282<br>Lass with Distinct |
|            | Grade Points/ Credit                                                    |                                       |                                    | 78<br>0                    | 74<br>8                          | 89<br>9                                | 4.0<br>9                | 85<br>6                                    | 7.92                                  |                              | 70<br>8                           | 67<br>7<br>1 DRGG              | 83<br>9<br>PASS         | 6                     | 99<br>7<br>- 1 Cree      | 7.36<br>dit Point            | 7.77               |                                                     |
| 283        | Sem I<br>2018056454 (B)<br>AGHTEKAR ANKITA MAHENDRA<br>(MAMISHA)        | 231/29                                | 534/725<br>TMA-T<br>PS7            | , Sem I<br>IP-T<br>P66<br> | I 207/1<br>PF-T<br>P60<br>       | 25 \$0.9<br>NDDS-T<br>¥49              | 6 471/7<br>IMA-P<br>P32 | 25, Sem                                    | 112 192/24<br>475<br>PAUS             | 450/60                       | O, Enm                            | IV 242<br>BPPT<br>36<br>       | 28 5                    | 59/700,<br>AITT<br>27 | Sem V :                  | 380+2                        | /650, Som %<br>857 | T 278/10 640/75<br>4036 5283<br>ass with Distinct   |
|            | Grade Points/ Credit                                                    | Total<br>obtain                       | 221<br>78<br>8                     | P18<br>04<br>9             | 921<br>91<br>9                   | P19<br>67<br>7                         | P11<br>43<br>9          | P19<br>122<br>9                            | 79.17 %<br>8.50                       |                              | 22<br>70<br>8                     | 19<br>55<br>6                  | 20<br><br>83<br>9       | 23<br>548+2<br>6      | 9                        | 69:45 %<br>7,73<br>IG - PASS | 74.52 %            |                                                     |
| 284        | 2018049653 Eem T :<br>2018049653 (8)<br>2017AR MAHEK KADAR<br>(SHAKIRA) | 202/29                                | 50.96 431<br>IMA-T<br>P48          | 1/725, :                   | Gem II                           | 203/29<br>NDDS-T<br>PS4                | \$0.94                  | 455/725,<br>PRSC                           | Som III 1<br>444<br>PASS              | 78/24 4                      | 14/600,<br>BRMT<br>42             | Sem IV<br>SPPT<br>19           | 226/3<br>PMT<br>66      | 18 521/               |                          | V 238/26<br>364              | 557/650,<br>008    | Sem VI 290/30 6<br>3884 5284<br>and with Distinct   |
|            | Grade Points/ Credit                                                    | Total<br>obtain                       | P19<br>67<br>7                     | P14<br><br>77<br>8         | 75                               | 73                                     | 911<br>42<br>9          | P20<br>110<br>B                            | 74.00 %<br>7.92                       |                              | 18<br>60<br>7                     | 56                             | 19<br>05<br>9           | 19<br><br>\$46<br>6   | 117<br>117<br>8          | 7.27                         | 70.26 %            |                                                     |
|            | 2018079978 Sem I 1<br>BHANGARE AARTI (B)<br>HARISHCHANDRA (HEMA)        | 92/29                                 | 438/725,<br>IMA-T<br>P60           | Sem I<br>IP-T<br>P57<br>   | E 179/2<br>PP-T<br>P57<br>       | 9 415/<br>NDDS-T<br>P51                | 725, 8                  | em III                                     | 162/24 368/<br>413<br>PASS            | 600, Se                      | m IV 15<br>BRMT<br>*33            | 94/28 4<br>SPPT<br>*27<br>     | 48/700<br>PMT<br>66<br> | , sem V               |                          | 421/650,<br>318<br>FAIL      |                    |                                                     |
|            | Grade Points/ Credit                                                    |                                       | 71<br>8                            | 66<br>7                    | 73<br>#                          | 63<br>7                                | 35<br>8                 | 105<br>8                                   | OLLEGE                                | OF                           | *49                               | *40<br>0                       | 82<br>9                 | *36<br>0              | 111<br>111<br>0<br>  DRG | 3.62<br>G - PASS             |                    | 5327                                                |
|            |                                                                         |                                       |                                    |                            |                                  |                                        |                         | CB DANGE                                   | ASHTA<br>41630                        | PHARMAC                      |                                   |                                |                         |                       |                          |                              |                    |                                                     |

|        |                                          | TH<br>PR<br>THCL<br>TW | 75                                            | 75                                           | 75                                         | CONTRACTOR OF STREET                              |                                                  |                                                    |                |          |                                               |                                                        |                                                               |                                                          |                                                       |                                              | 現在会社した                                                     |                      |
|--------|------------------------------------------|------------------------|-----------------------------------------------|----------------------------------------------|--------------------------------------------|---------------------------------------------------|--------------------------------------------------|----------------------------------------------------|----------------|----------|-----------------------------------------------|--------------------------------------------------------|---------------------------------------------------------------|----------------------------------------------------------|-------------------------------------------------------|----------------------------------------------|------------------------------------------------------------|----------------------|
| *****  |                                          | THCL                   |                                               |                                              |                                            | 75                                                | 35                                               |                                                    | 600            | TH       | 75                                            |                                                        | 75                                                            | 75                                                       |                                                       | 550                                          | 1150                                                       | 525× []              |
| *****  |                                          | 7.44                   | 25                                            | 25                                           | 25                                         | 25                                                | 15                                               | 125<br>25                                          |                | THCL     |                                               | 25                                                     | 25                                                            | 25                                                       |                                                       |                                              |                                                            | भानमेव               |
| *****  |                                          | ₽W                     | ***                                           |                                              |                                            | ***                                               | ***                                              | ***                                                |                | SM       |                                               |                                                        | ***                                                           |                                                          | 150                                                   |                                              |                                                            |                      |
|        |                                          | Total<br>Credit        | -4                                            | 4                                            | 4                                          | 4                                                 | 2                                                | 150/75<br>6                                        |                | A. Credi |                                               | 4                                                      | 4                                                             | 4                                                        | 6                                                     |                                              | 210/COP                                                    |                      |
| 5286   | 2018049581 (8)                           | 222/29                 | 520/72                                        | 5, Sem I                                     | I 202/                                     | 29 465                                            | /725, 8                                          | em III                                             | 178/24         | 409/600, | Sem IV                                        | 215/28                                                 | 512/700                                                       | , Sen V                                                  | 222/26                                                | 519/650,                                     | Sem VI 3                                                   | 274/30 645/          |
| 5286   | BHINGARDEVE AKSHATA                      |                        | P63                                           | IP-T<br>P66                                  | PP-T<br>P60                                | NDDS-T<br>P66                                     | IMA-P                                            | PRSC                                               | 469<br>PASS    |          | BRMT<br>48                                    | SPPT<br>39                                             | PMT<br>66                                                     | AITT<br>27                                               | PW                                                    |                                              | 851<br>96 Pirat (                                          | 3921<br>Class with D |
|        | SHERHAR (SHUBHANGI)                      |                        |                                               |                                              | 22                                         |                                                   | B33                                              |                                                    |                |          |                                               |                                                        |                                                               |                                                          |                                                       |                                              |                                                            |                      |
|        |                                          |                        | P20                                           | P12                                          | P18                                        | PIS                                               | P12                                              | P82<br>P19                                         |                |          | 20                                            | 1.9                                                    | 20                                                            | 19                                                       | 14 m<br>16 m                                          |                                              |                                                            |                      |
|        |                                          | Total                  | 83                                            | 78                                           | 78                                         | 84                                                | 45                                               | 101                                                | 78.17          | ¥.       |                                               |                                                        |                                                               |                                                          | 124                                                   | 59.45 %                                      | 74.00 \$                                                   | 73.98 %              |
|        | Grade Points/ Credit                     |                        |                                               | 8                                            | 8                                          | 9                                                 | 10                                               | 7                                                  | 8.25           |          | 7                                             | 50<br>6                                                | 86<br>9                                                       | 946<br>6                                                 | 124<br>9                                              | 7.55<br>- PAS5                               | 7.92                                                       |                      |
|        |                                          |                        | ****                                          |                                              |                                            |                                                   |                                                  |                                                    |                |          |                                               |                                                        | 112121                                                        |                                                          |                                                       |                                              |                                                            |                      |
| 5287   | 2018049270 (8)                           | #10123                 | IMA-T                                         | IP-T                                         | PP-T                                       | NDDS-T                                            | IMA-P                                            | PRSC                                               | 512            | 116/600, | Sem IV :<br>BRMT                              | 244/28<br>SPPT                                         | 573/700<br>PMT                                                | , Sem V<br>AITT                                          | 220/26<br>PW                                          | 522/650,<br>430                              | Sem VI 2<br>942                                            | 60/30 616/<br>4174   |
|        | BHOR VEDANT BALASAMES<br>(ASHA)          |                        | 266                                           | P66                                          | 257                                        | P54                                               | <br>P32                                          |                                                    | PASS           |          | 54                                            | 54                                                     | 66                                                            | 30                                                       | **                                                    | PASS                                         | First Cl                                                   | ass with Dis         |
|        | (constant)                               |                        |                                               |                                              |                                            |                                                   | 2.2.6                                            | P111                                               |                |          |                                               |                                                        |                                                               |                                                          |                                                       |                                              |                                                            |                      |
|        |                                          |                        | P24                                           | P21                                          | P22                                        | P23                                               | P14                                              | P22                                                |                |          | 24                                            | 20                                                     | 22                                                            | 23                                                       |                                                       |                                              |                                                            |                      |
|        |                                          | Total                  | 90                                            | 87                                           | 79                                         | 77                                                | 4.6                                              | 133                                                | 85.33 1        | C.       | 78                                            | 74                                                     | 88                                                            | 53                                                       | 137                                                   | 78,16 %                                      | 81.91 %                                                    | 78.75 1              |
|        | Grade Points/ Credit                     |                        |                                               | 9                                            | 8                                          | 8                                                 | 10                                               | 9                                                  | 8.92           |          | 8                                             | 8<br>DEGG                                              | 9<br>- PASS                                                   | 6<br>ECCA -                                              | 10<br>1 Credi                                         | 8.36<br>t Point                              | 8.41<br>Oct-2021(                                          | 71 5329              |
|        | Sam I                                    | 186/27                 | 409/675                                       | , Sem I                                      | I 212/                                     | 29 50.9                                           | 486/7                                            | 25, Sem                                            | III 176/       | 24 396/  | 600, Sem                                      | IV 222                                                 | /28 51                                                        | 0/700. 6                                                 | em V 24                                               | 0/26 559/                                    | 650, Sem                                                   | VI 290/30            |
| 5288   | 2018049898 (8)<br>BHOSALE SANTOSH VISHNU |                        | IMA-T<br>P63                                  | IP-T<br>P69                                  | PP-T<br>P63                                | NDDS-T                                            | IMA-P                                            | PRBC                                               | 505<br>PABS    |          | BRMT                                          | SPPT                                                   | Pter                                                          | AITT                                                     | 294                                                   | 406                                          | 911                                                        | 3951                 |
|        | (LATA)                                   |                        |                                               | = =<br>F-0.2r                                | 2.0.3                                      | -                                                 | P33                                              |                                                    | 2400           |          | 51                                            | 48                                                     | 66                                                            |                                                          | **                                                    | PASS                                         | First Ci                                                   | ass with Dis         |
|        |                                          |                        | P18                                           | P15                                          | P21                                        | P20                                               | P10                                              | P100<br>P21                                        |                |          | 21                                            | 20                                                     | 20                                                            |                                                          |                                                       |                                              |                                                            |                      |
|        |                                          |                        |                                               |                                              |                                            |                                                   |                                                  |                                                    | 84.17 1        |          |                                               |                                                        |                                                               |                                                          | 125                                                   | 73.82 k                                      | 79.22 1                                                    | 75.26 1              |
|        | Grade Points/ Credit                     | Total                  | 81                                            | 84<br>9                                      | 84                                         | 92<br>10                                          | 43                                               | 121                                                | 9,17           |          | 72                                            | 66                                                     | 86                                                            |                                                          | 125                                                   | 7.91                                         | 0.19                                                       |                      |
|        |                                          |                        |                                               |                                              |                                            |                                                   |                                                  | <i></i>                                            |                |          |                                               |                                                        |                                                               |                                                          | DEGG                                                  | - PASS                                       | Oct-20211                                                  | 7) 5330              |
| 5289   | Sem I                                    | 208/29 5               | 0.96 47                                       | 3/725, 1                                     | Sem II                                     | 208/29                                            | \$0.94                                           | 469/725.                                           | Sem III        | 170/24   | \$0.94 394                                    | /600, S                                                | em IV :                                                       | 222/28                                                   | 509/700,                                              | Sem V 21                                     | 6/26 511                                                   | /650, Sem V1         |
|        | CHABUKSWAR ANJALI VITTHAL                |                        | P60                                           | P63                                          | P60                                        | <b>P54</b>                                        |                                                  |                                                    | PASS           |          | 3.9                                           | 4Z                                                     | PM1<br>66                                                     |                                                          | <br>F.M                                               | PAIL                                         | FAIL(1)                                                    | 3846                 |
|        | (ANTTA)                                  |                        |                                               |                                              |                                            |                                                   | 229                                              | 2005                                               |                |          |                                               |                                                        |                                                               |                                                          |                                                       |                                              |                                                            |                      |
|        |                                          |                        | P20                                           |                                              | P18                                        | P20                                               | P12                                              | 220                                                |                |          | 22                                            | 22                                                     | 20                                                            | 22                                                       |                                                       |                                              |                                                            |                      |
|        |                                          | Total                  | 80                                            |                                              | 78                                         |                                                   | 41                                               | 106                                                | 76.17 %        |          | 63                                            | <br>6.4                                                |                                                               |                                                          | 130                                                   | 69.64 %                                      | 73.04 %                                                    | 72.57 %              |
|        |                                          |                        |                                               |                                              | 8                                          |                                                   | 9                                                | 8                                                  | -F.25          | -        | 7                                             |                                                        |                                                               |                                                          |                                                       | 6.64                                         | 7.75                                                       |                      |
|        | Grade Points/ Credit                     | obtain                 |                                               |                                              |                                            |                                                   |                                                  | 10                                                 | EGEOR          | a        |                                               |                                                        |                                                               |                                                          |                                                       | : Point                                      |                                                            |                      |
|        | Grade Points/ Credit                     |                        |                                               |                                              |                                            | * * * * * * * * * *                               |                                                  |                                                    |                |          |                                               |                                                        |                                                               |                                                          |                                                       |                                              |                                                            |                      |
| ****** |                                          |                        |                                               |                                              |                                            |                                                   | 1                                                | 131                                                | ATH            | 121      |                                               |                                                        |                                                               |                                                          |                                                       |                                              |                                                            |                      |
|        |                                          |                        |                                               | *******                                      |                                            |                                                   | (                                                | ANGE                                               | SHTA 301       | OHARW    |                                               |                                                        |                                                               |                                                          |                                                       |                                              |                                                            |                      |
|        | 2018049353 (8)                           | Total                  | 10.96 47<br>IMA-T<br>P60<br><br>P20<br><br>B0 | 3/725, 1<br>IP-T<br>P63<br><br>P15<br><br>78 | Sem II<br>PP-T<br>P60<br><br>P18<br><br>78 | 208/29<br>NDDS-T<br>P54<br><br>P20<br><br>74<br>8 | \$0.94<br>IMA-P<br>P29<br><br>P12<br><br>41<br>9 | 469/725.<br>PRSC<br><br>PB6<br>F20<br><br>106<br>8 | Sem III<br>457 | 170/24   | \$0.94 394<br>BRMT<br>39<br><br>22<br>61<br>7 | /600, S<br>SPPT<br>62<br><br>22<br><br>64<br>7<br>DEGG | em IV :<br>PMT<br>66<br><br>20<br><br>86<br>5<br><br>9<br>ASS | 22/28<br>AITT<br>*21<br><br>21<br><br>*42<br>0<br>ECCA - | 509/700,<br>PW<br><br><br>130<br>130<br>9<br>1 Credit | Sem V 21<br>383<br>PAIL<br>69.64 %<br>6.64 % | 6/26 511<br>840<br>FAIL(1)<br>73.04 %<br>7.75<br>Oct-2021( | 7                    |