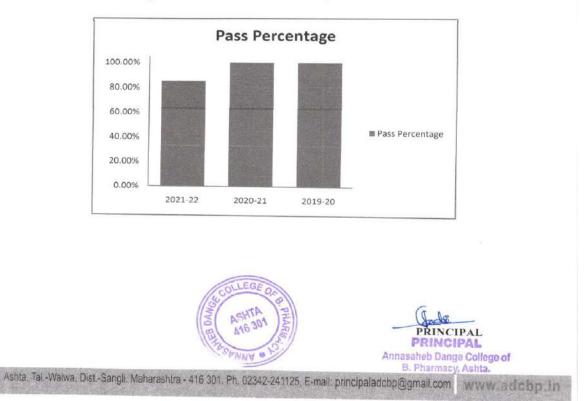

|
| 2019-20 | B.Pharm         | 55                                                             | 55                                                           | 100 %                                                            |
| 2018-19 | B.Pharm         | NA                                                             | NA                                                           | NA                                                               |
| 2017-18 | B.Pharm         | NA                                                             | NA                                                           | NA                                                               |

#### Percentage of Students Passed in final year examination





Annasaheb Dange College of B. Pharmacy, Ashta

Ashta, Tal: Walwa, Dist: Sangli, Maharashtra, India – 416301



#### Academic Year 2021-22



#### Sant Dnyaneshwar Shikshan Sanstha's **ANNASAHEB DANGE COLLEGE OF B PHARMACY, ASHTA**

(Approved by AICTE, New Delhi, PCI, New Delhi, Govt. of Maharashtra and Affiliated to Shivaji University, Kolhapur)

| Sr.<br>No. | Seat<br>Number | Name of student                | Percentage | CGPA | Class                        |
|------------|----------------|--------------------------------|------------|------|------------------------------|
| 1          | 5283           | Ashtekar Ankita Mahendra       | 76.15      | 8.23 | First Class With Distinction |
| 2          | 5284           | Attar Mahek Kadar              | 73.28      | 7.96 | First Class Wi