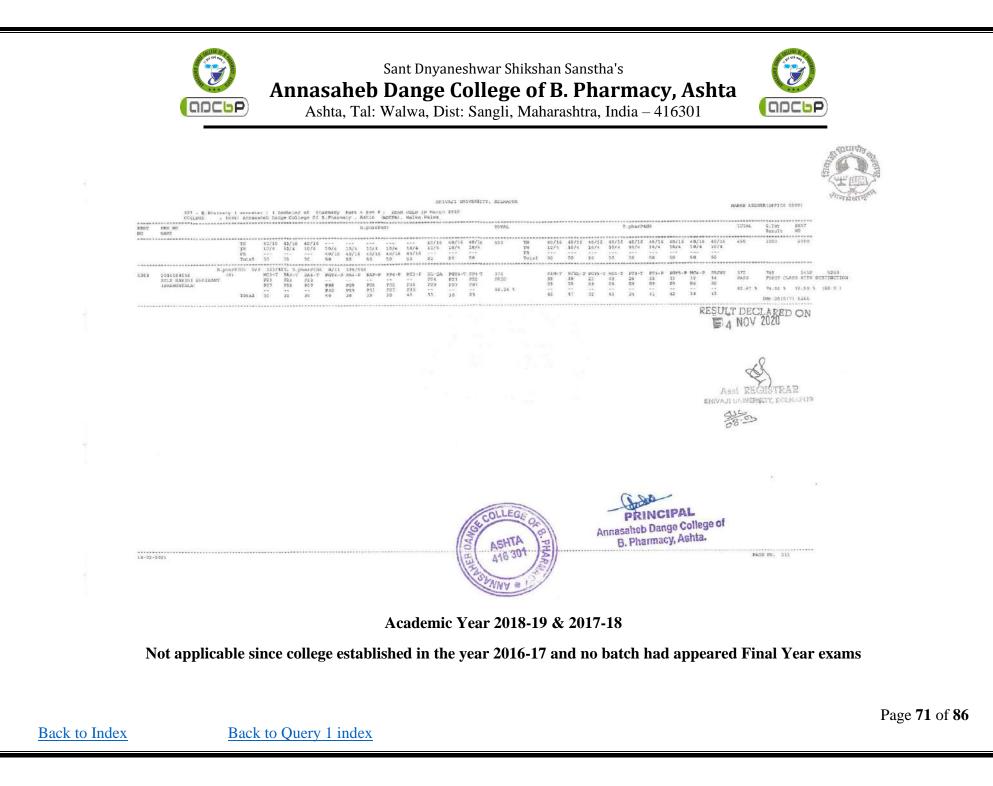

|        |                                          | TH<br>PR<br>THCL<br>TW | 75                                            | 75                                           | 75                                         | CONTRACTOR OF STREET                              |                                                  |                                                    |                |          |                                               |                                                        |                                                               |                                                          |                                                       |                                              | 現在会社した                                                     |                      |
|--------|------------------------------------------|------------------------|-----------------------------------------------|----------------------------------------------|--------------------------------------------|---------------------------------------------------|--------------------------------------------------|----------------------------------------------------|----------------|----------|-----------------------------------------------|--------------------------------------------------------|---------------------------------------------------------------|----------------------------------------------------------|-------------------------------------------------------|----------------------------------------------|------------------------------------------------------------|----------------------|
| *****  |                                          | THCL                   |                                               |                                              |                                            | 75                                                | 35                                               |                                                    | 600            | TH       | 75                                            |                                                        | 75                                                            | 75                                                       |                                                       | 550                                          | 1150                                                       | 525× []              |
| *****  |                                          | 7.44                   | 25                                            | 25                                           | 25                                         | 25                                                | 15                                               | 125<br>25                                          |                | THCL     |                                               | 25                                                     | 25                                                            | 25                                                       |                                                       |                                              |                                                            | भानमेव               |
| *****  |                                          | ₽W                     | ***                                           |                                              |                                            | ***                                               | ***                                              | ***                                                |                | SM       |                                               |                                                        | ***                                                           |                                                          | 150                                                   |                                              |                                                            |                      |
|        |                                          | Total<br>Credit        | -4                                            | 4                                            | 4                                          | 4                                                 | 2                                                | 150/75<br>6                                        |                | A. Credi |                                               | 4                                                      | 4                                                             | 4                                                        | 6                                                     |                                              | 210/COP                                                    |                      |
| 5286   | 2018049581 (8)                           | 222/29                 | 520/72                                        | 5, Sem I                                     | I 202/                                     | 29 465                                            | /725, 8                                          | em III                                             | 178/24         | 409/600, | Sem IV                                        | 215/28                                                 | 512/700                                                       | , Sen V                                                  | 222/26                                                | 519/650,                                     | Sem VI 3                                                   | 274/30 645/          |
| 5286   | BHINGARDEVE AKSHATA                      |                        | P63                                           | IP-T<br>P66                                  | PP-T<br>P60                                | NDDS-T<br>P66                                     | IMA-P                                            | PRSC                                               | 469<br>PASS    |          | BRMT<br>48                                    | SPPT<br>39                                             | PMT<br>66                                                     | AITT<br>27                                               | PW                                                    |                                              | 851<br>96 Pirat (                                          | 3921<br>Class with D |
|        | SHERHAR (SHUBHANGI)                      |                        |                                               |                                              | 22                                         |                                                   | B33                                              |                                                    |                |          |                                               |                                                        |                                                               |                                                          |                                                       |                                              |                                                            |                      |
|        |                                          |                        | P20                                           | P12                                          | P18                                        | PIS                                               | P12                                              | P82<br>P19                                         |                |          | 20                                            | 1.9                                                    | 20                                                            | 19                                                       | 14 m<br>16 m                                          |                                              |                                                            |                      |
|        |                                          | Total                  | 83                                            | 78                                           | 78                                         | 84                                                | 45                                               | 101                                                | 78.17          | ¥.       |                                               |                                                        |                                                               |                                                          | 124                                                   | 59.45 %                                      | 74.00 \$                                                   | 73.98 %              |
|        | Grade Points/ Credit                     |                        |                                               | 8                                            | 8                                          | 9                                                 | 10                                               | 7                                                  | 8.25           |          | 7                                             | 50<br>6                                                | 86<br>9                                                       | 946<br>6                                                 | 124<br>9                                              | 7.55<br>- PAS5                               | 7.92                                                       |                      |
|        |                                          |                        | ****                                          |                                              |                                            |                                                   |                                                  |                                                    |                |          |                                               |                                                        | 112121                                                        |                                                          |                                                       |                                              |                                                            |                      |
| 5287   | 2018049270 (8)                           | #10123                 | IMA-T                                         | IP-T                                         | PP-T                                       | NDDS-T                                            | IMA-P                                            | PRSC                                               | 512            | 116/600, | Sem IV :<br>BRMT                              | 244/28<br>SPPT                                         | 573/700<br>PMT                                                | , Sem V<br>AITT                                          | 220/26<br>PW                                          | 522/650,<br>430                              | Sem VI 2<br>942                                            | 60/30 616/<br>4174   |
|        | BHOR VEDANT BALASAMES<br>(ASHA)          |                        | 266                                           | P66                                          | 257                                        | P54                                               | <br>P32                                          |                                                    | PASS           |          | 54                                            | 54                                                     | 66                                                            | 30                                                       | **                                                    | PASS                                         | First Cl                                                   | ass with Dis         |
|        | (constant)                               |                        |                                               |                                              |                                            |                                                   | 2.2.6                                            | P111                                               |                |          |                                               |                                                        |                                                               |                                                          |                                                       |                                              |                                                            |                      |
|        |                                          |                        | P24                                           | P21                                          | P22                                        | P23                                               | P14                                              | P22                                                |                |          | 24                                            | 20                                                     | 22                                                            | 23                                                       |                                                       |                                              |                                                            |                      |
|        |                                          | Total                  | 90                                            | 87                                           | 79                                         | 77                                                | 4.6                                              | 133                                                | 85.33 1        | C.       | 78                                            | 74                                                     | 88                                                            | 53                                                       | 137                                                   | 78,16 %                                      | 81.91 %                                                    | 78.75 1              |
|        | Grade Points/ Credit                     |                        |                                               | 9                                            | 8                                          | 8                                                 | 10                                               | 9                                                  | 8.92           |          | 8                                             | 8<br>DEGG                                              | 9<br>- PASS                                                   | 6<br>ECCA -                                              | 10<br>1 Credi                                         | 8.36<br>t Point                              | 8.41<br>Oct-2021(                                          | 71 5329              |
|        | Sam I                                    | 186/27                 | 409/675                                       | , Sem I                                      | I 212/                                     | 29 50.9                                           | 486/7                                            | 25, Sem                                            | III 176/       | 24 396/  | 600, Sem                                      | IV 222                                                 | /28 51                                                        | 0/700. 6                                                 | em V 24                                               | 0/26 559/                                    | 650, Sem                                                   | VI 290/30            |
| 5288   | 2018049898 (8)<br>BHOSALE SANTOSH VISHNU |                        | IMA-T<br>P63                                  | IP-T<br>P69                                  | PP-T<br>P63                                | NDDS-T                                            | IMA-P                                            | PRBC                                               | 505<br>PABS    |          | BRMT                                          | SPPT                                                   | Pter                                                          | AITT                                                     | 294                                                   | 406                                          | 911                                                        | 3951                 |
|        | (LATA)                                   |                        |                                               | = =<br>F-0.2r                                | 2.0.3                                      | -                                                 | P33                                              |                                                    | 2400           |          | 51                                            | 48                                                     | 66                                                            |                                                          | **                                                    | PASS                                         | First Ci                                                   | ass with Dis         |
|        |                                          |                        | P18                                           | P15                                          | P21                                        | P20                                               | P10                                              | P100<br>P21                                        |                |          | 21                                            | 20                                                     | 20                                                            |                                                          |                                                       |                                              |                                                            |                      |
|        |                                          |                        |                                               |                                              |                                            |                                                   |                                                  |                                                    | 84.17 1        |          |                                               |                                                        |                                                               |                                                          | 125                                                   | 73.82 k                                      | 79.22 1                                                    | 75.26 1              |
|        | Grade Points/ Credit                     | Total                  | 81                                            | 84<br>9                                      | 84                                         | 92<br>10                                          | 43                                               | 121                                                | 9,17           |          | 72                                            | 66                                                     | 86                                                            |                                                          | 125                                                   | 7.91                                         | 0.19                                                       |                      |
|        |                                          |                        |                                               |                                              |                                            |                                                   |                                                  | <i></i>                                            |                |          |                                               |                                                        |                                                               |                                                          | DEGG                                                  | - PASS                                       | Oct-20211                                                  | 7) 5330              |
| 5289   | Sem I                                    | 208/29 5               | 0.96 47                                       | 3/725, 1                                     | Sem II                                     | 208/29                                            | \$0.94                                           | 469/725.                                           | Sem III        | 170/24   | \$0.94 394                                    | /600, S                                                | em IV :                                                       | 222/28                                                   | 509/700,                                              | Sem V 21                                     | 6/26 511                                                   | /650, Sem V1         |
|        | CHABUKSWAR ANJALI VITTHAL                |                        | P60                                           | P63                                          | P60                                        | <b>P54</b>                                        |                                                  |                                                    | PASS           |          | 3.9                                           | 4Z                                                     | PM1<br>66                                                     |                                                          | <br>F.M                                               | PAIL                                         | FAIL(1)                                                    | 3846                 |
|        | (ANTTA)                                  |                        |                                               |                                              |                                            |                                                   | 229                                              | 2005                                               |                |          |                                               |                                                        |                                                               |                                                          |                                                       |                                              |                                                            |                      |
|        |                                          |                        | P20                                           |                                              | P18                                        | P20                                               | P12                                              | 220                                                |                |          | 22                                            | 22                                                     | 20                                                            | 22                                                       |                                                       |                                              |                                                            |                      |
|        |                                          | Total                  | 80                                            |                                              | 78                                         |                                                   | 41                                               | 106                                                | 76.17 %        |          | 63                                            | <br>6.4                                                |                                                               |                                                          | 130                                                   | 69.64 %                                      | 73.04 %                                                    | 72.57 %              |
|        |                                          |                        |                                               |                                              | 8                                          |                                                   | 9                                                | 8                                                  | -F.25          | -        | 7                                             |                                                        |                                                               |                                                          |                                                       | 6.64                                         | 7.75                                                       |                      |
|        | Grade Points/ Credit                     | obtain                 |                                               |                                              |                                            |                                                   |                                                  | 10                                                 | EGEOR          | a        |                                               |                                                        |                                                               |                                                          |                                                       | : Point                                      |                                                            |                      |
|        | Grade Points/ Credit                     |                        |                                               |                                              |                                            | * * * * * * * * * *                               |                                                  |                                                    |                |          |                                               |                                                        |                                                               |                                                          |                                                       |                                              |                                                            |                      |
| ****** |                                          |                        |                                               |                                              |                                            |                                                   | 1                                                | 131                                                | ATH            | 121      |                                               |                                                        |                                                               |                                                          |                                                       |                                              |                                                            |                      |
|        |                                          |                        |                                               | *******                                      |                                            |                                                   | (                                                | ANGE                                               | SHTA 301       | OHARW    |                                               |                                                        |                                                               |                                                          |                                                       |                                              |                                                            |                      |
|        | 2018049353 (8)                           | Total                  | 10.96 47<br>IMA-T<br>P60<br><br>P20<br><br>B0 | 3/725, 1<br>IP-T<br>P63<br><br>P15<br><br>78 | Sem II<br>PP-T<br>P60<br><br>P18<br><br>78 | 208/29<br>NDDS-T<br>P54<br><br>P20<br><br>74<br>8 | \$0.94<br>IMA-P<br>P29<br><br>P12<br><br>41<br>9 | 469/725.<br>PRSC<br><br>PB6<br>F20<br><br>106<br>8 | Sem III<br>457 | 170/24   | \$0.94 394<br>BRMT<br>39<br><br>22<br>61<br>7 | /600, S<br>SPPT<br>62<br><br>22<br><br>64<br>7<br>DEGG | em IV :<br>PMT<br>66<br><br>20<br><br>86<br>5<br><br>9<br>ASS | 22/28<br>AITT<br>*21<br><br>21<br><br>*42<br>0<br>ECCA - | 509/700,<br>PW<br><br><br>130<br>130<br>9<br>1 Credit | Sem V 21<br>383<br>PAIL<br>69.64 %<br>6.64 % | 6/26 511<br>840<br>FAIL(1)<br>73.04 %<br>7.75<br>Oct-2021( | 7                    |