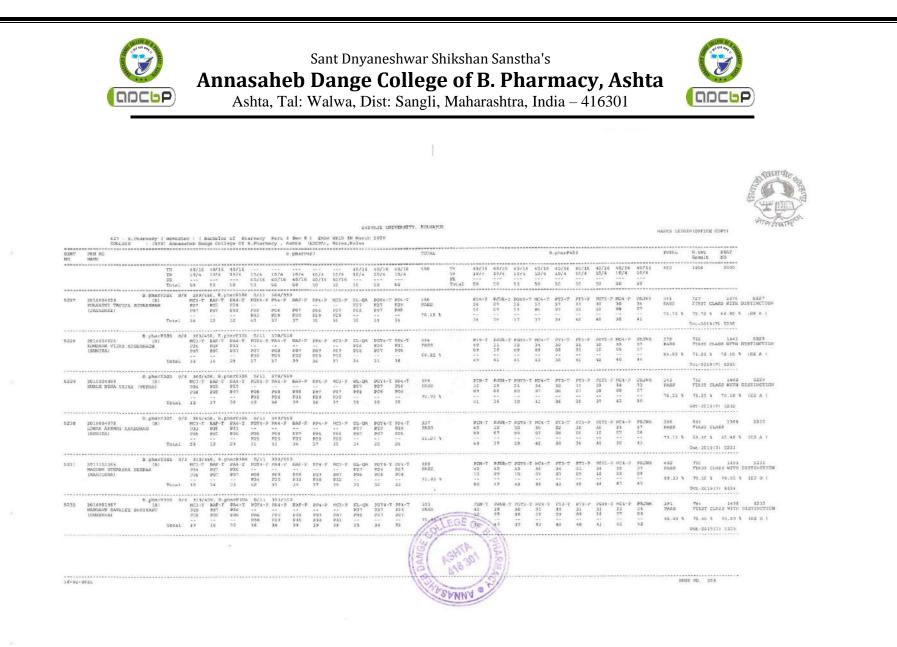

### Academic Year 2021-22

| DEAT<br>NO | PRM NO<br>NAME                                                          |                                       |                                    |                            | ŝe                               | m VII                                  |                         | 14 (10 (10 (10 (10 (10 (10 (10 (10 (10 (10 | TOTÁL                                 |                              | ****                              | 1                              | Sem VI                  | II                    |                          | TOTAL                        | G.Tat<br>Beault    |                                                     |
|------------|-------------------------------------------------------------------------|---------------------------------------|------------------------------------|----------------------------|----------------------------------|----------------------------------------|-------------------------|--------------------------------------------|---------------------------------------|------------------------------|-----------------------------------|--------------------------------|-------------------------|-----------------------|--------------------------|------------------------------|--------------------|-----------------------------------------------------|
|            |                                                                         | TH<br>PR<br>THCL<br>TW<br>PW<br>Total | 75<br><br>25                       | 75<br>25                   | 75<br>25<br>100/S0               | 75<br><br>25                           | 35                      | 125                                        | 600                                   | TH<br>PR<br>THCL<br>TW<br>PM | 75<br>25                          | 75<br><br>25                   | 75<br><br>25            | 75<br>25              | 150                      | 550                          | 1150               | 5250 Stanty                                         |
|            |                                                                         | Credit                                | 4                                  | 4                          | 4                                | 4                                      | 2                       | 6                                          | 24/SGPA                               | Total<br>Credit              | 4                                 | 4                              | 14                      | 0 100/50              | 15                       | 22/SGPA                      | 210/CGPA           |                                                     |
| 282        | Sem I<br>2018049304 (8)<br>JADHAV SOURAEN PRAKAEN<br>H (BHARATI)        | 196/27                                | 447/675<br>IMA-T<br>P60<br><br>P22 | . Sem 3                    | 1 213/<br>PP-T<br>P57<br><br>P17 | 29 488<br>NDDS-T<br>P72<br><br>P17<br> | /725, 1                 | iem III                                    | 164/24 80.9<br>648<br>PASS<br>74.67 % | 4 387/6                      | 50, Seam<br>HHN/T<br>51<br><br>19 | IV 208<br>SPPT<br>51<br><br>16 | /28 4<br>9MT<br>66<br>  |                       |                          | 216/26 513<br>367+2          | 94 First C         | /1 282/30 659/75<br>3804 5282<br>Lass with Distinct |
|            | Grade Points/ Credit                                                    |                                       |                                    | 78<br>0                    | 74<br>8                          | 89<br>9                                | 4.0<br>9                | 85<br>6                                    | 7.92                                  |                              | 70<br>8                           | 67<br>7<br>1 DRGG              | 83<br>9<br>PASS         | 6                     | 99<br>7<br>- 1 Cree      | 7.36<br>dit Point            | 7.77               |                                                     |
| 283        | Sem I<br>2018056454 (B)<br>AGHTEKAR ANKITA MAHENDRA<br>(MAMISHA)        | 231/29                                | 534/725<br>TMA-T<br>PS7            | , Sem I<br>IP-T<br>P66<br> | I 207/1<br>PF-T<br>P60<br>       | 25 \$0.9<br>NDDS-T<br>¥49              | 6 471/7<br>IMA-P<br>P32 | 25, Sem                                    | 112 192/24<br>475<br>PAUS             | 450/60                       | O, Enm                            | IV 242<br>BPPT<br>36<br>       | 28 5                    | 59/700,<br>AITT<br>27 | Sem V :                  | 380+2                        | /650, Som %<br>857 | T 278/10 640/75<br>4036 5283<br>ass with Distinct   |
|            | Grade Points/ Credit                                                    | Total<br>obtain                       | 221<br>78<br>8                     | P18<br>04<br>9             | 921<br>91<br>9                   | P19<br>67<br>7                         | P11<br>43<br>9          | P19<br>122<br>9                            | 79.17 %<br>8.50                       |                              | 22<br>70<br>8                     | 19<br>55<br>6                  | 20<br><br>83<br>9       | 23<br>548+2<br>6      | 9                        | 69:45 %<br>7,73<br>IG - PASS | 74.52 %            |                                                     |
| 284        | 2018049653 Eem T :<br>2018049653 (8)<br>2017AR MAHEK KADAR<br>(SHAKIRA) | 202/29                                | 50.96 431<br>IMA-T<br>P48          | 1/725, :                   | Gem II                           | 203/29<br>NDDS-T<br>PS4                | \$0.94                  | 455/725,<br>PRSC                           | Som III 1<br>444<br>PASS              | 78/24 4                      | 14/600,<br>BRMT<br>42             | Sem IV<br>SPPT<br>19           | 226/3<br>PMT<br>66      | 18 521/               |                          | V 238/26<br>364              | 557/650,<br>008    | Sem VI 290/30 6<br>3884 5284<br>and with Distinct   |
|            | Grade Points/ Credit                                                    | Total<br>obtain                       | P19<br>67<br>7                     | P14<br><br>77<br>8         | 75                               | 73                                     | 911<br>42<br>9          | P20<br>110<br>B                            | 74.00 %<br>7.92                       |                              | 18<br>60<br>7                     | 56                             | 19<br>05<br>9           | 19<br><br>\$46<br>6   | 117<br>117<br>8          | 7.27                         | 70.26 %            |                                                     |
|            | 2018079978 Sem I 1<br>BHANGARE AARTI (B)<br>HARISHCHANDRA (HEMA)        | 92/29                                 | 438/725,<br>IMA-T<br>P60           | Sem I<br>IP-T<br>P57<br>   | E 179/2<br>PP-T<br>P57<br>       | 9 415/<br>NDDS-T<br>P51                | 725, 8                  | em III                                     | 162/24 368/<br>413<br>PASS            | 600, Se                      | m IV 15<br>BRMT<br>*33            | 94/28 4<br>SPPT<br>*27<br>     | 48/700<br>PMT<br>66<br> | , sem V               |                          | 421/650,<br>318<br>FAIL      |                    |                                                     |
|            | Grade Points/ Credit                                                    |                                       | 71<br>8                            | 66<br>7                    | 73<br>#                          | 63<br>7                                | 35<br>8                 | 105<br>8                                   | OLLEGE                                | OF                           | *49                               | *40<br>0                       | 82<br>9                 | *36<br>0              | 111<br>111<br>0<br>  DRG | 3.62<br>G - PASS             |                    | 5327                                                |
|            |                                                                         |                                       |                                    |                            |                                  |                                        |                         | CB DANGE                                   | ASHTA<br>41630                        | PHARMAC                      |                                   |                                |                         |                       |                          |                              |                    |                                                     |

|        |                                          | TH<br>PR<br>THCL<br>TW | 75                                            | 75                                           | 75                                         | CONTRACTOR OF STREET                              |                                                  |                                                    |                |          |                                               |                                                        |                                                               |                                                          |                                                       |                                              | 現在会社した                                                     |                      |
|--------|------------------------------------------|------------------------|-----------------------------------------------|----------------------------------------------|--------------------------------------------|---------------------------------------------------|--------------------------------------------------|----------------------------------------------------|----------------|----------|-----------------------------------------------|--------------------------------------------------------|---------------------------------------------------------------|----------------------------------------------------------|-------------------------------------------------------|----------------------------------------------|------------------------------------------------------------|----------------------|
| *****  |                                          | THCL                   |                                               |                                              |                                            | 75                                                | 35                                               |                                                    | 600            | TH       | 75                                            |                                                        | 75                                                            | 75                                                       |                                                       | 550                                          | 1150                                                       | 525× []              |
| *****  |                                          | 7.44                   | 25                                            | 25                                           | 25                                         | 25                                                | 15                                               | 125<br>25                                          |                | THCL     |                                               | 25                                                     | 25                                                            | 25                                                       |                                                       |                                              |                                                            | भानमेव               |
| *****  |                                          | ₽W                     | ***                                           |                                              |                                            | ***                                               | ***                                              | ***                                                |                | SM       |                                               |                                                        | ***                                                           |                                                          | 150                                                   |                                              |                                                            |                      |
|        |                                          | Total<br>Credit        | -4                                            | 4                                            | 4                                          | 4                                                 | 2                                                | 150/75<br>6                                        |                | A. Credi |                                               | 4                                                      | 4                                                             | 4                                                        | 6                                                     |                                              | 210/COP                                                    |                      |
| 5286   | 2018049581 (8)                           | 222/29                 | 520/72                                        | 5, Sem I                                     | I 202/                                     | 29 465                                            | /725, 8                                          | em III                                             | 178/24         | 409/600, | Sem IV                                        | 215/28                                                 | 512/700                                                       | , Sen V                                                  | 222/26                                                | 519/650,                                     | Sem VI 3                                                   | 274/30 645/          |
| 5286   | BHINGARDEVE AKSHATA                      |                        | P63                                           | IP-T<br>P66                                  | PP-T<br>P60                                | NDDS-T<br>P66                                     | IMA-P                                            | PRSC                                               | 469<br>PASS    |          | BRMT<br>48                                    | SPPT<br>39                                             | PMT<br>66                                                     | AITT<br>27                                               | PW                                                    |                                              | 851<br>96 Pirat (                                          | 3921<br>Class with D |
|        | SHERHAR (SHUBHANGI)                      |                        |                                               |                                              | 22                                         |                                                   | B33                                              |                                                    |                |          |                                               |                                                        |                                                               |                                                          |                                                       |                                              |                                                            |                      |
|        |                                          |                        | P20                                           | P12                                          | P18                                        | PIS                                               | P12                                              | P82<br>P19                                         |                |          | 20                                            | 1.9                                                    | 20                                                            | 19                                                       | 14 m<br>16 m                                          |                                              |                                                            |                      |
|        |                                          | Total                  | 83                                            | 78                                           | 78                                         | 84                                                | 45                                               | 101                                                | 78.17          | ¥.       |                                               |                                                        |                                                               |                                                          | 124                                                   | 59.45 %                                      | 74.00 \$                                                   | 73.98 %              |
|        | Grade Points/ Credit                     |                        |                                               | 8                                            | 8                                          | 9                                                 | 10                                               | 7                                                  | 8.25           |          | 7                                             | 50<br>6                                                | 86<br>9                                                       | 946<br>6                                                 | 124<br>9                                              | 7.55<br>- PAS5                               | 7.92                                                       |                      |
|        |                                          |                        | ****                                          |                                              |                                            |                                                   |                                                  |                                                    |                |          |                                               |                                                        | 112121                                                        |                                                          |                                                       |                                              |                                                            |                      |
| 5287   | 2018049270 (8)                           | #10123                 | IMA-T                                         | IP-T                                         | PP-T                                       | NDDS-T                                            | IMA-P                                            | PRSC                                               | 512            | 116/600, | Sem IV :<br>BRMT                              | 244/28<br>SPPT                                         | 573/700<br>PMT                                                | , Sem V<br>AITT                                          | 220/26<br>PW                                          | 522/650,<br>430                              | Sem VI 2<br>942                                            | 60/30 616/<br>4174   |
|        | BHOR VEDANT BALASAMES<br>(ASHA)          |                        | 266                                           | P66                                          | 257                                        | P54                                               | <br>P32                                          |                                                    | PASS           |          | 54                                            | 54                                                     | 66                                                            | 30                                                       | **                                                    | PASS                                         | First Cl                                                   | ass with Dis         |
|        | (constant)                               |                        |                                               |                                              |                                            |                                                   | 2.2.6                                            | P111                                               |                |          |                                               |                                                        |                                                               |                                                          |                                                       |                                              |                                                            |                      |
|        |                                          |                        | P24                                           | P21                                          | P22                                        | P23                                               | P14                                              | P22                                                |                |          | 24                                            | 20                                                     | 22                                                            | 23                                                       |                                                       |                                              |                                                            |                      |
|        |                                          | Total                  | 90                                            | 87                                           | 79                                         | 77                                                | 4.6                                              | 133                                                | 85.33 1        | C.       | 78                                            | 74                                                     | 88                                                            | 53                                                       | 137                                                   | 78,16 %                                      | 81.91 %                                                    | 78.75 1              |
|        | Grade Points/ Credit                     |                        |                                               | 9                                            | 8                                          | 8                                                 | 10                                               | 9                                                  | 8.92           |          | 8                                             | 8<br>DEGG                                              | 9<br>- PASS                                                   | 6<br>ECCA -                                              | 10<br>1 Credi                                         | 8.36<br>t Point                              | 8.41<br>Oct-2021(                                          | 71 5329              |
|        | Sam I                                    | 186/27                 | 409/675                                       | , Sem I                                      | I 212/                                     | 29 50.9                                           | 486/7                                            | 25, Sem                                            | III 176/       | 24 396/  | 600, Sem                                      | IV 222                                                 | /28 51                                                        | 0/700. 6                                                 | em V 24                                               | 0/26 559/                                    | 650, Sem                                                   | VI 290/30            |
| 5288   | 2018049898 (8)<br>BHOSALE SANTOSH VISHNU |                        | IMA-T<br>P63                                  | IP-T<br>P69                                  | PP-T<br>P63                                | NDDS-T                                            | IMA-P                                            | PRBC                                               | 505<br>PABS    |          | BRMT                                          | SPPT                                                   | Pter                                                          | AITT                                                     | 294                                                   | 406                                          | 911                                                        | 3951                 |
|        | (LATA)                                   |                        |                                               | = =<br>F-0.2r                                | 2.0.3                                      | -                                                 | P33                                              |                                                    | 2400           |          | 51                                            | 48                                                     | 66                                                            |                                                          | **                                                    | PASS                                         | First Ci                                                   | ass with Dis         |
|        |                                          |                        | P18                                           | P15                                          | P21                                        | P20                                               | P10                                              | P100<br>P21                                        |                |          | 21                                            | 20                                                     | 20                                                            |                                                          |                                                       |                                              |                                                            |                      |
|        |                                          |                        |                                               |                                              |                                            |                                                   |                                                  |                                                    | 84.17 1        |          |                                               |                                                        |                                                               |                                                          | 125                                                   | 73.82 k                                      | 79.22 1                                                    | 75.26 1              |
|        | Grade Points/ Credit                     | Total                  | 81                                            | 84<br>9                                      | 84                                         | 92<br>10                                          | 43                                               | 121                                                | 9,17           |          | 72                                            | 66                                                     | 86                                                            |                                                          | 125                                                   | 7.91                                         | 0.19                                                       |                      |
|        |                                          |                        |                                               |                                              |                                            |                                                   |                                                  | <i></i>                                            |                |          |                                               |                                                        |                                                               |                                                          | DEGG                                                  | - PASS                                       | Oct-20211                                                  | 7) 5330              |
| 5289   | Sem I                                    | 208/29 5               | 0.96 47                                       | 3/725, 1                                     | Sem II                                     | 208/29                                            | \$0.94                                           | 469/725.                                           | Sem III        | 170/24   | \$0.94 394                                    | /600, S                                                | em IV :                                                       | 222/28                                                   | 509/700,                                              | Sem V 21                                     | 6/26 511                                                   | /650, Sem V1         |
|        | CHABUKSWAR ANJALI VITTHAL                |                        | P60                                           | P63                                          | P60                                        | <b>P54</b>                                        |                                                  |                                                    | PASS           |          | 3.9                                           | 4Z                                                     | PM1<br>66                                                     |                                                          | <br>F.M                                               | PAIL                                         | FAIL(1)                                                    | 3846                 |
|        | (ANTTA)                                  |                        |                                               |                                              |                                            |                                                   | 229                                              | 2005                                               |                |          |                                               |                                                        |                                                               |                                                          |                                                       |                                              |                                                            |                      |
|        |                                          |                        | P20                                           |                                              | P18                                        | P20                                               | P12                                              | 220                                                |                |          | 22                                            | 22                                                     | 20                                                            | 22                                                       |                                                       |                                              |                                                            |                      |
|        |                                          | Total                  | 80                                            |                                              | 78                                         |                                                   | 41                                               | 106                                                | 76.17 %        |          | 63                                            | <br>6.4                                                |                                                               |                                                          | 130                                                   | 69.64 %                                      | 73.04 %                                                    | 72.57 %              |
|        |                                          |                        |                                               |                                              | 8                                          |                                                   | 9                                                | 8                                                  | -F.25          | -        | 7                                             |                                                        |                                                               |                                                          |                                                       | 6.64                                         | 7.75                                                       |                      |
|        | Grade Points/ Credit                     | obtain                 |                                               |                                              |                                            |                                                   |                                                  | 10                                                 | EGEOR          | a        |                                               |                                                        |                                                               |                                                          |                                                       | : Point                                      |                                                            |                      |
|        | Grade Points/ Credit                     |                        |                                               |                                              |                                            | * * * * * * * * * *                               |                                                  |                                                    |                |          |                                               |                                                        |                                                               |                                                          |                                                       |                                              |                                                            |                      |
| ****** |                                          |                        |                                               |                                              |                                            |                                                   | 1                                                | 131                                                | ATH            | 121      |                                               |                                                        |                                                               |                                                          |                                                       |                                              |                                                            |                      |
|        |                                          |                        |                                               | *******                                      |                                            |                                                   | (                                                | ANGE                                               | SHTA 301       | OHARW    |                                               |                                                        |                                                               |                                                          |                                                       |                                              |                                                            |                      |
|        | 2018049353 (8)                           | Total                  | 10.96 47<br>IMA-T<br>P60<br><br>P20<br><br>B0 | 3/725, 1<br>IP-T<br>P63<br><br>P15<br><br>78 | Sem II<br>PP-T<br>P60<br><br>P18<br><br>78 | 208/29<br>NDDS-T<br>P54<br><br>P20<br><br>74<br>8 | \$0.94<br>IMA-P<br>P29<br><br>P12<br><br>41<br>9 | 469/725.<br>PRSC<br><br>PB6<br>F20<br><br>106<br>8 | Sem III<br>457 | 170/24   | \$0.94 394<br>BRMT<br>39<br><br>22<br>61<br>7 | /600, S<br>SPPT<br>62<br><br>22<br><br>64<br>7<br>DEGG | em IV :<br>PMT<br>66<br><br>20<br><br>86<br>5<br><br>9<br>ASS | 22/28<br>AITT<br>*21<br><br>21<br><br>*42<br>0<br>ECCA - | 509/700,<br>PW<br><br><br>130<br>130<br>9<br>1 Credit | Sem V 21<br>383<br>PAIL<br>69.64 %<br>6.64 % | 6/26 511<br>840<br>FAIL(1)<br>73.04 %<br>7.75<br>Oct-2021( | 7                    |