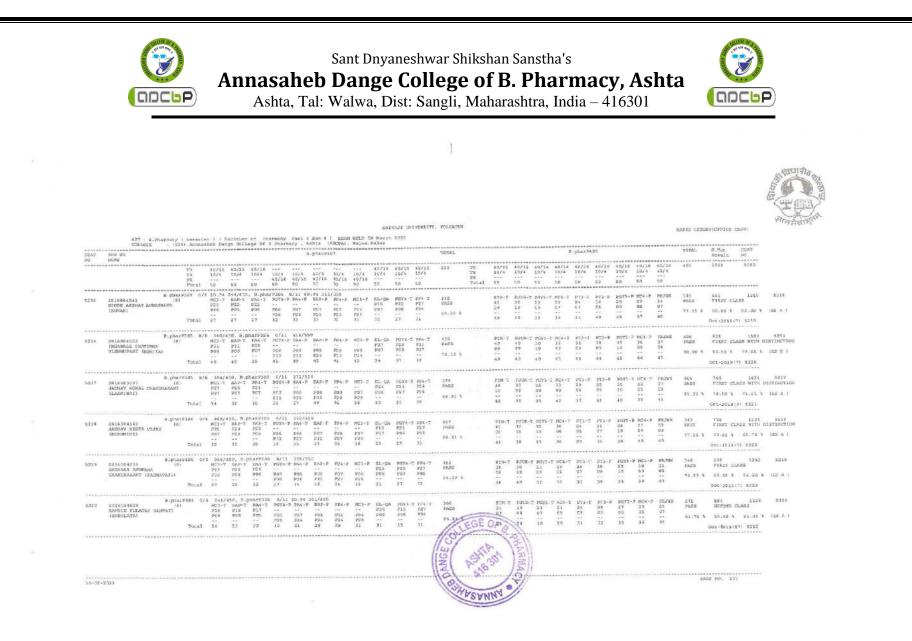

### Academic Year 2021-22

| DEAT<br>NO | PRM NO<br>NAME                                                          |                                       |                                    |                            | ŝe                               | m VII                                  |                         | 14 (10 (10 (10 (10 (10 (10 (10 (10 (10 (10 | TOTÁL                                 |                              | ****                              | 1                              | Sem VI                  | II                    |                          | TOTAL                        | G.Tat<br>Beault    |                                                     |
|------------|-------------------------------------------------------------------------|---------------------------------------|------------------------------------|----------------------------|----------------------------------|----------------------------------------|-------------------------|--------------------------------------------|---------------------------------------|------------------------------|-----------------------------------|--------------------------------|-------------------------|-----------------------|--------------------------|------------------------------|--------------------|-----------------------------------------------------|
|            |                                                                         | TH<br>PR<br>THCL<br>TW<br>PW<br>Total | 75<br><br>25                       | 75<br>25                   | 75<br>25<br>100/S0               | 75<br><br>25                           | 35                      | 125                                        | 600                                   | TH<br>PR<br>THCL<br>TW<br>PM | 75<br>25                          | 75<br><br>25                   | 75<br><br>25            | 75<br>25              | 150                      | 550                          | 1150               | 5250 Stanty                                         |
|            |                                                                         | Credit                                | 4                                  | 4                          | 4                                | 4                                      | 2                       | 6                                          | 24/SGPA                               | Total<br>Credit              | 4                                 | 4                              | 14                      | 0 100/50              | 15                       | 22/SGPA                      | 210/CGPA           |                                                     |
| 282        | Sem I<br>2018049304 (8)<br>JADHAV SOURAEN PRAKAEN<br>H (BHARATI)        | 196/27                                | 447/675<br>IMA-T<br>P60<br><br>P22 | . Sem 3                    | 1 213/<br>PP-T<br>P57<br><br>P17 | 29 488<br>NDDS-T<br>P72<br><br>P17<br> | /725, 1                 | iem III                                    | 164/24 80.9<br>648<br>PASS<br>74.67 % | 4 387/6                      | 50, Seam<br>HHN/T<br>51<br><br>19 | IV 208<br>SPPT<br>51<br><br>16 | /28 4<br>9MT<br>66<br>  |                       |                          | 216/26 513<br>367+2          | 94 First C         | /1 282/30 659/75<br>3804 5282<br>Lass with Distinct |
|            | Grade Points/ Credit                                                    |                                       |                                    | 78<br>0                    | 74<br>8                          | 89<br>9                                | 4.0<br>9                | 85<br>6                                    | 7.92                                  |                              | 70<br>8                           | 67<br>7<br>1 DRGG              | 83<br>9<br>PASS         | 6                     | 99<br>7<br>- 1 Cree      | 7.36<br>dit Point            | 7.77               |                                                     |
| 283        | Sem I<br>2018056454 (B)<br>AGHTEKAR ANKITA MAHENDRA<br>(MAMISHA)        | 231/29                                | 534/725<br>TMA-T<br>PS7            | , Sem I<br>IP-T<br>P66<br> | I 207/1<br>PF-T<br>P60<br>       | 25 \$0.9<br>NDDS-T<br>¥49              | 6 471/7<br>IMA-P<br>P32 | 25, Sem                                    | 112 192/24<br>475<br>PAUS             | 450/60                       | O, Enm                            | IV 242<br>BPPT<br>36<br>       | 28 5                    | 59/700,<br>AITT<br>27 | Sem V :                  | 380+2                        | /650, Som %<br>857 | T 278/10 640/75<br>4036 5283<br>ass with Distinct   |
|            | Grade Points/ Credit                                                    | Total<br>obtain                       | 221<br>78<br>8                     | P18<br>04<br>9             | 921<br>91<br>9                   | P19<br>67<br>7                         | P11<br>43<br>9          | P19<br>122<br>9                            | 79.17 %<br>8.50                       |                              | 22<br>70<br>8                     | 19<br>55<br>6                  | 20<br><br>83<br>9       | 23<br>548+2<br>6      | 9                        | 69:45 %<br>7,73<br>IG - PASS | 74.52 %            |                                                     |
| 284        | 2018049653 Eem T :<br>2018049653 (8)<br>2017AR MAHEK KADAR<br>(SHAKIRA) | 202/29                                | 50.96 431<br>IMA-T<br>P48          | 1/725, :                   | Gem II                           | 203/29<br>NDDS-T<br>PS4                | \$0.94                  | 455/725,<br>PRSC                           | Som III 1<br>444<br>PASS              | 78/24 4                      | 14/600,<br>BRMT<br>42             | Sem IV<br>SPPT<br>19           | 226/3<br>PMT<br>66      | 18 521/               |                          | V 238/26<br>364              | 557/650,<br>008    | Sem VI 290/30 6<br>3884 5284<br>and with Distinct   |
|            | Grade Points/ Credit                                                    | Total<br>obtain                       | P19<br>67<br>7                     | P14<br><br>77<br>8         | 75                               | 73                                     | 911<br>42<br>9          | P20<br>110<br>B                            | 74.00 %<br>7.92                       |                              | 18<br>60<br>7                     | 56                             | 19<br>05<br>9           | 19<br><br>\$46<br>6   | 117<br>117<br>8          | 7.27                         | 70.26 %            |                                                     |
|            | 2018079978 Sem I 1<br>BHANGARE AARTI (B)<br>HARISHCHANDRA (HEMA)        | 92/29                                 | 438/725,<br>IMA-T<br>P60           | Sem I<br>IP-T<br>P57<br>   | E 179/2<br>PP-T<br>P57<br>       | 9 415/<br>NDDS-T<br>P51                | 725, 8                  | em III                                     | 162/24 368/<br>413<br>PASS            | 600, Se                      | m IV 15<br>BRMT<br>*33            | 94/28 4<br>SPPT<br>*27<br>     | 48/700<br>PMT<br>66<br> | , sem V               |                          | 421/650,<br>318<br>FAIL      |                    |                                                     |
|            | Grade Points/ Credit                                                    |                                       | 71<br>8                            | 66<br>7                    | 73<br>#                          | 63<br>7                                | 35<br>8                 | 105<br>8                                   | OLLEGE                                | OF                           | *49                               | *40<br>0                       | 82<br>9                 | *36<br>0              | 111<br>111<br>0<br>  DRG | 3.62<br>G - PASS             |                    | 5327                                                |
|            |                                                                         |                                       |                                    |                            |                                  |                                        |                         | CB DANGE                                   | ASHTA<br>41630                        | PHARMAC                      |                                   |                                |                         |                       |                          |                              |                    |                                                     |

|        |                                          | TH<br>PR<br>THCL<br>TW | 75                                            | 75                                           | 75                                         | CONTRACTOR OF STREET                              |                                                  |                                                    |                |          |                                               |                                                        |                                                               |                                                          |                                                       |                                              | 現在会社した                                                     |                      |
|--------|------------------------------------------|------------------------|-----------------------------------------------|----------------------------------------------|--------------------------------------------|---------------------------------------------------|--------------------------------------------------|----------------------------------------------------|----------------|----------|-----------------------------------------------|--------------------------------------------------------|---------------------------------------------------------------|----------------------------------------------------------|-------------------------------------------------------|----------------------------------------------|------------------------------------------------------------|----------------------|
| *****  |                                          | THCL                   |                                               |                                              |                                            | 75                                                | 35                                               |                                                    | 600            | TH       | 75                                            |                                                        | 75                                                            | 75                                                       |                                                       | 550                                          | 1150                                                       | 525× []              |
| *****  |                                          | 7.44                   | 25                                            | 25                                           | 25                                         | 25                                                | 15                                               | 125<br>25                                          |                | THCL     |                                               | 25                                                     | 25                                                            | 25                                                       |                                                       |                                              |                                                            | भानमेव               |
| *****  |                                          | ₽W                     | ***                                           |                                              |                                            | ***                                               | ***                                              | ***                                                |                | SM       |                                               |                                                        | ***                                                           |                                                          | 150                                                   |                                              |                                                            |                      |
|        |                                          | Total<br>Credit        | -4                                            | 4                                            | 4                                          | 4                                                 | 2                                                | 150/75<br>6                                        |                | A. Credi |                                               | 4                                                      | 4                                                             | 4                                                        | 6                                                     |                                              | 210/COP                                                    |                      |
| 5286   | 2018049581 (8)                           | 222/29                 | 520/72                                        | 5, Sem I                                     | I 202/                                     | 29 465                                            | /725, 8                                          | em III                                             | 178/24         | 409/600, | Sem IV                                        | 215/28                                                 | 512/700                                                       | , Sen V                                                  | 222/26                                                | 519/650,                                     | Sem VI 3                                                   | 274/30 645/          |
| 5286   | BHINGARDEVE AKSHATA                      |                        | P63                                           | IP-T<br>P66                                  | PP-T<br>P60                                | NDDS-T<br>P66                                     | IMA-P                                            | PRSC                                               | 469<br>PASS    |          | BRMT<br>48                                    | SPPT<br>39                                             | PMT<br>66                                                     | AITT<br>27                                               | PW                                                    |                                              | 851<br>96 Pirat (                                          | 3921<br>Class with D |
|        | SHERHAR (SHUBHANGI)                      |                        |                                               |                                              | 22                                         |                                                   | B33                                              |                                                    |                |          |                                               |                                                        |                                                               |                                                          |                                                       |                                              |                                                            |                      |
|        |                                          |                        | P20                                           | P12                                          | P18                                        | PIS                                               | P12                                              | P82<br>P19                                         |                |          | 20                                            | 1.9                                                    | 20                                                            | 19                                                       | 14 m<br>16 m                                          |                                              |                                                            |                      |
|        |                                          | Total                  | 83                                            | 78                                           | 78                                         | 84                                                | 45                                               | 101                                                | 78.17          | ¥.       |                                               |                                                        |                                                               |                                                          | 124                                                   | 59.45 %                                      | 74.00 \$                                                   | 73.98 %              |
|        | Grade Points/ Credit                     |                        |                                               | 8                                            | 8                                          | 9                                                 | 10                                               | 7                                                  | 8.25           |          | 7                                             | 50<br>6                                                | 86<br>9                                                       | 946<br>6                                                 | 124<br>9                                              | 7.55<br>- PAS5                               | 7.92                                                       |                      |
|        |                                          |                        | ****                                          |                                              |                                            |                                                   |                                                  |                                                    |                |          |                                               |                                                        | 112121                                                        |                                                          |                                                       |                                              |                                                            |                      |
| 5287   | 2018049270 (8)                           | #10123                 | IMA-T                                         | IP-T                                         | PP-T                                       | NDDS-T                                            | IMA-P                                            | PRSC                                               | 512            | 116/600, | Sem IV :<br>BRMT                              | 244/28<br>SPPT                                         | 573/700<br>PMT                                                | , Sem V<br>AITT                                          | 220/26<br>PW                                          | 522/650,<br>430                              | Sem VI 2<br>942                                            | 60/30 616/<br>4174   |
|        | BHOR VEDANT BALASAMES<br>(ASHA)          |                        | 266                                           | P66                                          | 257                                        | P54                                               | <br>P32                                          |                                                    | PASS           |          | 54                                            | 54                                                     | 66                                                            | 30                                                       | **                                                    | PASS                                         | First Cl                                                   | ass with Dis         |
|        | (constant)                               |                        |                                               |                                              |                                            |                                                   | 2.2.6                                            | P111                                               |                |          |                                               |                                                        |                                                               |                                                          |                                                       |                                              |                                                            |                      |
|        |                                          |                        | P24                                           | P21                                          | P22                                        | P23                                               | P14                                              | P22                                                |                |          | 24                                            | 20                                                     | 22                                                            | 23                                                       |                                                       |                                              |                                                            |                      |
|        |                                          | Total                  | 90                                            | 87                                           | 79                                         | 77                                                | 4.6                                              | 133                                                | 85.33 1        | C.       | 78                                            | 74                                                     | 88                                                            | 53                                                       | 137                                                   | 78,16 %                                      | 81.91 %                                                    | 78.75 1              |
|        | Grade Points/ Credit                     |                        |                                               | 9                                            | 8                                          | 8                                                 | 10                                               | 9                                                  | 8.92           |          | 8                                             | 8<br>DEGG                                              | 9<br>- PASS                                                   | 6<br>ECCA -                                              | 10<br>1 Credi                                         | 8.36<br>t Point                              | 8.41<br>Oct-2021(                                          | 71 5329              |
|        | Sam I                                    | 186/27                 | 409/675                                       | , Sem I                                      | I 212/                                     | 29 50.9                                           | 486/7                                            | 25, Sem                                            | III 176/       | 24 396/  | 600, Sem                                      | IV 222                                                 | /28 51                                                        | 0/700. 6                                                 | em V 24                                               | 0/26 559/                                    | 650, Sem                                                   | VI 290/30            |
| 5288   | 2018049898 (8)<br>BHOSALE SANTOSH VISHNU |                        | IMA-T<br>P63                                  | IP-T<br>P69                                  | PP-T<br>P63                                | NDDS-T                                            | IMA-P                                            | PRBC                                               | 505<br>PABS    |          | BRMT                                          | SPPT                                                   | Pter                                                          | AITT                                                     | 294                                                   | 406                                          | 911                                                        | 3951                 |
|        | (LATA)                                   |                        |                                               | = =<br>F-0.2r                                | 2.0.3                                      | -                                                 | P33                                              |                                                    | 2400           |          | 51                                            | 48                                                     | 66                                                            |                                                          | **                                                    | PASS                                         | First Ci                                                   | ass with Dis         |
|        |                                          |                        | P18                                           | P15                                          | P21                                        | P20                                               | P10                                              | P100<br>P21                                        |                |          | 21                                            | 20                                                     | 20                                                            |                                                          |                                                       |                                              |                                                            |                      |
|        |                                          |                        |                                               |                                              |                                            |                                                   |                                                  |                                                    | 84.17 1        |          |                                               |                                                        |                                                               |                                                          | 125                                                   | 73.82 k                                      | 79.22 1                                                    | 75.26 1              |
|        | Grade Points/ Credit                     | Total                  | 81                                            | 84<br>9                                      | 84                                         | 92<br>10                                          | 43                                               | 121                                                | 9,17           |          | 72                                            | 66                                                     | 86                                                            |                                                          | 125                                                   | 7.91                                         | 0.19                                                       |                      |
|        |                                          |                        |                                               |                                              |                                            |                                                   |                                                  | <i></i>                                            |                |          |                                               |                                                        |                                                               |                                                          | DEGG                                                  | - PASS                                       | Oct-20211                                                  | 7) 5330              |
| 5289   | Sem I                                    | 208/29 5               | 0.96 47                                       | 3/725, 1                                     | Sem II                                     | 208/29                                            | \$0.94                                           | 469/725.                                           | Sem III        | 170/24   | \$0.94 394                                    | /600, S                                                | em IV :                                                       | 222/28                                                   | 509/700,                                              | Sem V 21                                     | 6/26 511                                                   | /650, Sem V1         |
|        | CHABUKSWAR ANJALI VITTHAL                |                        | P60                                           | P63                                          | P60                                        | <b>P54</b>                                        |                                                  |                                                    | PASS           |          | 3.9                                           | 4Z                                                     | PM1<br>66                                                     |                                                          | <br>F.M                                               | PAIL                                         | FAIL(1)                                                    | 3846                 |
|        | (ANTTA)                                  |                        |                                               |                                              |                                            |                                                   | 229                                              | 2005                                               |                |          |                                               |                                                        |                                                               |                                                          |                                                       |                                              |                                                            |                      |
|        |                                          |                        | P20                                           |                                              | P18                                        | P20                                               | P12                                              | 220                                                |                |          | 22                                            | 22                                                     | 20                                                            | 22                                                       |                                                       |                                              |                                                            |                      |
|        |                                          | Total                  | 80                                            |                                              | 78                                         |                                                   | 41                                               | 106                                                | 76.17 %        |          | 63                                            | <br>6.4                                                |                                                               |                                                          | 130                                                   | 69.64 %                                      | 73.04 %                                                    | 72.57 %              |
|        |                                          |                        |                                               |                                              | 8                                          |                                                   | 9                                                | 8                                                  | -F.25          | -        | 7                                             |                                                        |                                                               |                                                          |                                                       | 6.64                                         | 7.75                                                       |                      |
|        | Grade Points/ Credit                     | obtain                 |                                               |                                              |                                            |                                                   |                                                  | 10                                                 | EGEOR          | a        |                                               |                                                        |                                                               |                                                          |                                                       | : Point                                      |                                                            |                      |
|        | Grade Points/ Credit                     |                        |                                               |                                              |                                            | * * * * * * * * * *                               |                                                  |                                                    |                |          |                                               |                                                        |                                                               |                                                          |                                                       |                                              |                                                            |                      |
| ****** |                                          |                        |                                               |                                              |                                            |                                                   | 1                                                | 131                                                | ATH            | 121      |                                               |                                                        |                                                               |                                                          |                                                       |                                              |                                                            |                      |
|        |                                          |                        |                                               | *******                                      |                                            |                                                   | (                                                | ANGE                                               | SHTA 301       | OHARW    |                                               |                                                        |                                                               |                                                          |                                                       |                                              |                                                            |                      |
|        | 2018049353 (8)                           | Total                  | 10.96 47<br>IMA-T<br>P60<br><br>P20<br><br>B0 | 3/725, 1<br>IP-T<br>P63<br><br>P15<br><br>78 | Sem II<br>PP-T<br>P60<br><br>P18<br><br>78 | 208/29<br>NDDS-T<br>P54<br><br>P20<br><br>74<br>8 | \$0.94<br>IMA-P<br>P29<br><br>P12<br><br>41<br>9 | 469/725.<br>PRSC<br><br>PB6<br>F20<br><br>106<br>8 | Sem III<br>457 | 170/24   | \$0.94 394<br>BRMT<br>39<br><br>22<br>61<br>7 | /600, S<br>SPPT<br>62<br><br>22<br><br>64<br>7<br>DEGG | em IV :<br>PMT<br>66<br><br>20<br><br>86<br>5<br><br>9<br>ASS | 22/28<br>AITT<br>*21<br><br>21<br><br>*42<br>0<br>ECCA - | 509/700,<br>PW<br><br><br>130<br>130<br>9<br>1 Credit | Sem V 21<br>383<br>PAIL<br>69.64 %<br>6.64 % | 6/26 511<br>840<br>FAIL(1)<br>73.04 %<br>7.75<br>Oct-2021( | 7                    |