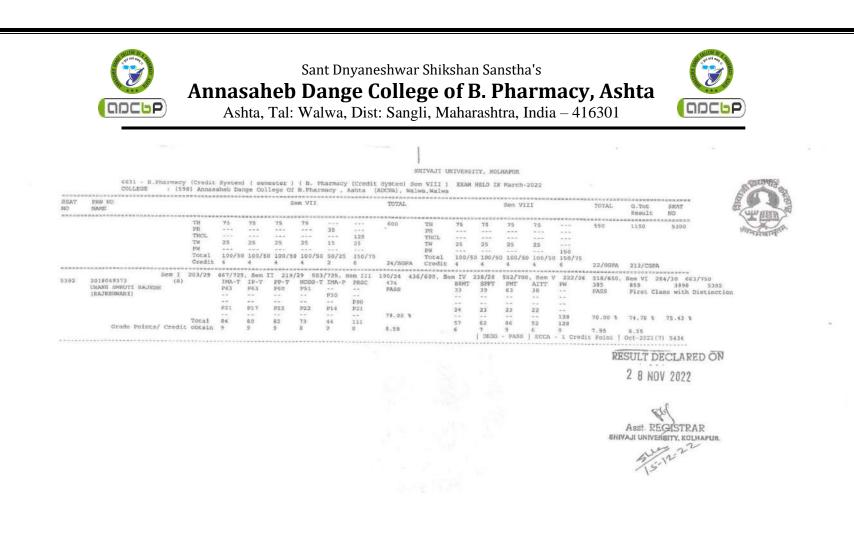

### Academic Year 2021-22

| DEAT<br>NO | PRM NO<br>NAME                                                          |                                       |                                    |                            | ŝe                               | m VII                                  |                         | 14 (10 (10 (10 (10 (10 (10 (10 (10 (10 (10 | TOTÁL                                 |                              | ****                              | 1                              | Sem VI                  | II                    |                          | TOTAL                        | G.Tat<br>Beault    |                                                     |
|------------|-------------------------------------------------------------------------|---------------------------------------|------------------------------------|----------------------------|----------------------------------|----------------------------------------|-------------------------|--------------------------------------------|---------------------------------------|------------------------------|-----------------------------------|--------------------------------|-------------------------|-----------------------|--------------------------|------------------------------|--------------------|-----------------------------------------------------|
|            |                                                                         | TH<br>PR<br>THCL<br>TW<br>PW<br>Total | 75<br><br>25                       | 75<br>25                   | 75<br>25<br>100/S0               | 75<br><br>25                           | 35                      | 125                                        | 600                                   | TH<br>PR<br>THCL<br>TW<br>PM | 75<br>25                          | 75<br><br>25                   | 75<br><br>25            | 75<br>25              | 150                      | 550                          | 1150               | 5250 Stanty                                         |
|            |                                                                         | Credit                                | 4                                  | 4                          | 4                                | 4                                      | 2                       | 6                                          | 24/SGPA                               | Total<br>Credit              | 4                                 | 4                              | 14                      | 0 100/50              | 15                       | 22/SGPA                      | 210/CGPA           |                                                     |
| 282        | Sem I<br>2018049304 (8)<br>JADHAV SOURAEN PRAKAEN<br>H (BHARATI)        | 196/27                                | 447/675<br>IMA-T<br>P60<br><br>P22 | . Sem 3                    | 1 213/<br>PP-T<br>P57<br><br>P17 | 29 488<br>NDDS-T<br>P72<br><br>P17<br> | /725, 1                 | iem III                                    | 164/24 80.9<br>648<br>PASS<br>74.67 % | 4 387/6                      | 50, Seam<br>HHN/T<br>51<br><br>19 | IV 208<br>SPPT<br>51<br><br>16 | /28 4<br>9MT<br>66<br>  |                       |                          | 216/26 513<br>367+2          | 94 First C         | /1 282/30 659/75<br>3804 5282<br>Lass with Distinct |
|            | Grade Points/ Credit                                                    |                                       |                                    | 78<br>0                    | 74<br>8                          | 89<br>9                                | 4.0<br>9                | 85<br>6                                    | 7.92                                  |                              | 70<br>8                           | 67<br>7<br>1 DRGG              | 83<br>9<br>PASS         | 6                     | 99<br>7<br>- 1 Cree      | 7.36<br>dit Point            | 7.77               |                                                     |
| 283        | Sem I<br>2018056454 (B)<br>AGHTEKAR ANKITA MAHENDRA<br>(MAMISHA)        | 231/29                                | 534/725<br>TMA-T<br>PS7            | , Sem I<br>IP-T<br>P66<br> | I 207/1<br>PF-T<br>P60<br>       | 25 \$0.9<br>NDDS-T<br>¥49              | 6 471/7<br>IMA-P<br>P32 | 25, Sem                                    | 112 192/24<br>475<br>PAUS             | 450/60                       | O, Enm                            | IV 242<br>BPPT<br>36<br>       | 28 5                    | 59/700,<br>AITT<br>27 | Sem V :                  | 380+2                        | /650, Som %<br>857 | T 278/10 640/75<br>4036 5283<br>ass with Distinct   |
|            | Grade Points/ Credit                                                    | Total<br>obtain                       | 221<br>78<br>8                     | P18<br>04<br>9             | 921<br>91<br>9                   | P19<br>67<br>7                         | P11<br>43<br>9          | P19<br>122<br>9                            | 79.17 %<br>8.50                       |                              | 22<br>70<br>8                     | 19<br>55<br>6                  | 20<br><br>83<br>9       | 23<br>548+2<br>6      | 9                        | 69:45 %<br>7,73<br>IG - PASS | 74.52 %            |                                                     |
| 284        | 2018049653 Eem T :<br>2018049653 (8)<br>2017AR MAHEK KADAR<br>(SHAKIRA) | 202/29                                | 50.96 431<br>IMA-T<br>P48          | 1/725, :                   | Gem II                           | 203/29<br>NDDS-T<br>PS4                | \$0.94                  | 455/725,<br>PRSC                           | Som III 1<br>444<br>PASS              | 78/24 4                      | 14/600,<br>BRMT<br>42             | Sem IV<br>SPPT<br>19           | 226/3<br>PMT<br>66      | 18 521/               |                          | V 238/26<br>364              | 557/650,<br>008    | Sem VI 290/30 6<br>3884 5284<br>and with Distinct   |
|            | Grade Points/ Credit                                                    | Total<br>obtain                       | P19<br>67<br>7                     | P14<br><br>77<br>8         | 75                               | 73                                     | 911<br>42<br>9          | P20<br>110<br>B                            | 74.00 %<br>7.92                       |                              | 18<br>60<br>7                     | 56                             | 19<br>05<br>9           | 19<br><br>\$46<br>6   | 117<br>117<br>8          | 7.27                         | 70.26 %            |                                                     |
|            | 2018079978 Sem I 1<br>BHANGARE AARTI (B)<br>HARISHCHANDRA (HEMA)        | 92/29                                 | 438/725,<br>IMA-T<br>P60           | Sem I<br>IP-T<br>P57<br>   | E 179/2<br>PP-T<br>P57<br>       | 9 415/<br>NDDS-T<br>P51                | 725, 8                  | em III                                     | 162/24 368/<br>413<br>PASS            | 600, Se                      | m IV 15<br>BRMT<br>*33            | 94/28 4<br>SPPT<br>*27<br>     | 48/700<br>PMT<br>66<br> | , sem V               |                          | 421/650,<br>318<br>FAIL      |                    |                                                     |
|            | Grade Points/ Credit                                                    |                                       | 71<br>8                            | 66<br>7                    | 73<br>#                          | 63<br>7                                | 35<br>8                 | 105<br>8                                   | OLLEGE                                | OF                           | *49                               | *40<br>0                       | 82<br>9                 | *36<br>0              | 111<br>111<br>0<br>  DRG | 3.62<br>G - PASS             |                    | 5327                                                |
|            |                                                                         |                                       |                                    |                            |                                  |                                        |                         | CB DANGE                                   | ASHTA<br>41630                        | PHARMAC                      |                                   |                                |                         |                       |                          |                              |                    |                                                     |

|        |                                          | TH<br>PR<br>THCL<br>TW | 75                                            | 75                                           | 75                                         | CONTRACTOR OF STREET                              |                                                  |                                                    |                |          |                                               |                                                        |                                                               |                                                          |                                                       |                                              | 現在会社した                                                     |                      |
|--------|------------------------------------------|------------------------|-----------------------------------------------|----------------------------------------------|--------------------------------------------|---------------------------------------------------|--------------------------------------------------|----------------------------------------------------|----------------|----------|-----------------------------------------------|--------------------------------------------------------|---------------------------------------------------------------|----------------------------------------------------------|-------------------------------------------------------|----------------------------------------------|------------------------------------------------------------|----------------------|
| *****  |                                          | THCL                   |                                               |                                              |                                            | 75                                                | 35                                               |                                                    | 600            | TH       | 75                                            |                                                        | 75                                                            | 75                                                       |                                                       | 550                                          | 1150                                                       | 525× []              |
| *****  |                                          | 7.44                   | 25                                            | 25                                           | 25                                         | 25                                                | 15                                               | 125<br>25                                          |                | THCL     |                                               | 25                                                     | 25                                                            | 25                                                       |                                                       |                                              |                                                            | भानमेव               |
| *****  |                                          | ₽W                     | ***                                           |                                              |                                            | ***                                               | ***                                              | ***                                                |                | SM       |                                               |                                                        | ***                                                           |                                                          | 150                                                   |                                              |                                                            |                      |
|        |                                          | Total<br>Credit        | -4                                            | 4                                            | 4                                          | 4                                                 | 2                                                | 150/75<br>6                                        |                | A. Credi |                                               | 4                                                      | 4                                                             | 4                                                        | 6                                                     |                                              | 210/COP                                                    |                      |
| 5286   | 2018049581 (8)                           | 222/29                 | 520/72                                        | 5, Sem I                                     | I 202/                                     | 29 465                                            | /725, 8                                          | em III                                             | 178/24         | 409/600, | Sem IV                                        | 215/28                                                 | 512/700                                                       | , Sen V                                                  | 222/26                                                | 519/650,                                     | Sem VI 3                                                   | 274/30 645/          |
| 5286   | BHINGARDEVE AKSHATA                      |                        | P63                                           | IP-T<br>P66                                  | PP-T<br>P60                                | NDDS-T<br>P66                                     | IMA-P                                            | PRSC                                               | 469<br>PASS    |          | BRMT<br>48                                    | SPPT<br>39                                             | PMT<br>66                                                     | AITT<br>27                                               | PW                                                    |                                              | 851<br>96 Pirat (                                          | 3921<br>Class with D |
|        | SHERHAR (SHUBHANGI)                      |                        |                                               |                                              | 22                                         |                                                   | B33                                              |                                                    |                |          |                                               |                                                        |                                                               |                                                          |                                                       |                                              |                                                            |                      |
|        |                                          |                        | P20                                           | P12                                          | P18                                        | PIS                                               | P12                                              | P82<br>P19                                         |                |          | 20                                            | 1.9                                                    | 20                                                            | 19                                                       | 14 m<br>16 m                                          |                                              |                                                            |                      |
|        |                                          | Total                  | 83                                            | 78                                           | 78                                         | 84                                                | 45                                               | 101                                                | 78.17          | ¥.       |                                               |                                                        |                                                               |                                                          | 124                                                   | 59.45 %                                      | 74.00 \$                                                   | 73.98 %              |
|        | Grade Points/ Credit                     |                        |                                               | 8                                            | 8                                          | 9                                                 | 10                                               | 7                                                  | 8.25           |          | 7                                             | 50<br>6                                                | 86<br>9                                                       | 946<br>6                                                 | 124<br>9                                              | 7.55<br>- PAS5                               | 7.92                                                       |                      |
|        |                                          |                        | ****                                          |                                              |                                            |                                                   |                                                  |                                                    |                |          |                                               |                                                        | 112121                                                        |                                                          |                                                       |                                              |                                                            |                      |
| 5287   | 2018049270 (8)                           | #10123                 | IMA-T                                         | IP-T                                         | PP-T                                       | NDDS-T                                            | IMA-P                                            | PRSC                                               | 512            | 116/600, | Sem IV :<br>BRMT                              | 244/28<br>SPPT                                         | 573/700<br>PMT                                                | , Sem V<br>AITT                                          | 220/26<br>PW                                          | 522/650,<br>430                              | Sem VI 2<br>942                                            | 60/30 616/<br>4174   |
|        | BHOR VEDANT BALASAMES<br>(ASHA)          |                        | 266                                           | P66                                          | 257                                        | P54                                               | <br>P32                                          |                                                    | PASS           |          | 54                                            | 54                                                     | 66                                                            | 30                                                       | **                                                    | PASS                                         | First Cl                                                   | ass with Dis         |
|        | (constant)                               |                        |                                               |                                              |                                            |                                                   | 2.2.6                                            | P111                                               |                |          |                                               |                                                        |                                                               |                                                          |                                                       |                                              |                                                            |                      |
|        |                                          |                        | P24                                           | P21                                          | P22                                        | P23                                               | P14                                              | P22                                                |                |          | 24                                            | 20                                                     | 22                                                            | 23                                                       |                                                       |                                              |                                                            |                      |
|        |                                          | Total                  | 90                                            | 87                                           | 79                                         | 77                                                | 4.6                                              | 133                                                | 85.33 1        | C.       | 78                                            | 74                                                     | 88                                                            | 53                                                       | 137                                                   | 78,16 %                                      | 81.91 %                                                    | 78.75 1              |
|        | Grade Points/ Credit                     |                        |                                               | 9                                            | 8                                          | 8                                                 | 10                                               | 9                                                  | 8.92           |          | 8                                             | 8<br>DEGG                                              | 9<br>- PASS                                                   | 6<br>ECCA -                                              | 10<br>1 Credi                                         | 8.36<br>t Point                              | 8.41<br>Oct-2021(                                          | 71 5329              |
|        | Sam I                                    | 186/27                 | 409/675                                       | , Sem I                                      | I 212/                                     | 29 50.9                                           | 486/7                                            | 25, Sem                                            | III 176/       | 24 396/  | 600, Sem                                      | IV 222                                                 | /28 51                                                        | 0/700. 6                                                 | em V 24                                               | 0/26 559/                                    | 650, Sem                                                   | VI 290/30            |
| 5288   | 2018049898 (8)<br>BHOSALE SANTOSH VISHNU |                        | IMA-T<br>P63                                  | IP-T<br>P69                                  | PP-T<br>P63                                | NDDS-T                                            | IMA-P                                            | PRBC                                               | 505<br>PABS    |          | BRMT                                          | SPPT                                                   | Pter                                                          | AITT                                                     | 294                                                   | 406                                          | 911                                                        | 3951                 |
|        | (LATA)                                   |                        |                                               | = =<br>F-0.2r                                | 2.0.3                                      | -                                                 | P33                                              |                                                    | 2400           |          | 51                                            | 48                                                     | 66                                                            |                                                          | **                                                    | PASS                                         | First Ci                                                   | ass with Dis         |
|        |                                          |                        | P18                                           | P15                                          | P21                                        | P20                                               | P10                                              | P100<br>P21                                        |                |          | 21                                            | 20                                                     | 20                                                            |                                                          |                                                       |                                              |                                                            |                      |
|        |                                          |                        |                                               |                                              |                                            |                                                   |                                                  |                                                    | 84.17 1        |          |                                               |                                                        |                                                               |                                                          | 125                                                   | 73.82 k                                      | 79.22 1                                                    | 75.26 1              |
|        | Grade Points/ Credit                     | Total                  | 81                                            | 84<br>9                                      | 84                                         | 92<br>10                                          | 43                                               | 121                                                | 9,17           |          | 72                                            | 66                                                     | 86                                                            |                                                          | 125                                                   | 7.91                                         | 0.19                                                       |                      |
|        |                                          |                        |                                               |                                              |                                            |                                                   |                                                  | <i></i>                                            |                |          |                                               |                                                        |                                                               |                                                          | DEGG                                                  | - PASS                                       | Oct-20211                                                  | 7) 5330              |
| 5289   | Sem I                                    | 208/29 5               | 0.96 47                                       | 3/725, 1                                     | Sem II                                     | 208/29                                            | \$0.94                                           | 469/725.                                           | Sem III        | 170/24   | \$0.94 394                                    | /600, S                                                | em IV :                                                       | 222/28                                                   | 509/700,                                              | Sem V 21                                     | 6/26 511                                                   | /650, Sem V1         |
|        | CHABUKSWAR ANJALI VITTHAL                |                        | P60                                           | P63                                          | P60                                        | <b>P54</b>                                        |                                                  |                                                    | PASS           |          | 3.9                                           | 4Z                                                     | PM1<br>66                                                     |                                                          | <br>F.M                                               | PAIL                                         | FAIL(1)                                                    | 3846                 |
|        | (ANTTA)                                  |                        |                                               |                                              |                                            |                                                   | 229                                              | 2005                                               |                |          |                                               |                                                        |                                                               |                                                          |                                                       |                                              |                                                            |                      |
|        |                                          |                        | P20                                           |                                              | P18                                        | P20                                               | P12                                              | 220                                                |                |          | 22                                            | 22                                                     | 20                                                            | 22                                                       |                                                       |                                              |                                                            |                      |
|        |                                          | Total                  | 80                                            |                                              | 78                                         |                                                   | 41                                               | 106                                                | 76.17 %        |          | 63                                            | <br>6.4                                                |                                                               |                                                          | 130                                                   | 69.64 %                                      | 73.04 %                                                    | 72.57 %              |
|        |                                          |                        |                                               |                                              | 8                                          |                                                   | 9                                                | 8                                                  | -F.25          | -        | 7                                             |                                                        |                                                               |                                                          |                                                       | 6.64                                         | 7.75                                                       |                      |
|        | Grade Points/ Credit                     | obtain                 |                                               |                                              |                                            |                                                   |                                                  | 10                                                 | EGEOR          | a        |                                               |                                                        |                                                               |                                                          |                                                       | : Point                                      |                                                            |                      |
|        | Grade Points/ Credit                     |                        |                                               |                                              |                                            | * * * * * * * * * *                               |                                                  |                                                    |                |          |                                               |                                                        |                                                               |                                                          |                                                       |                                              |                                                            |                      |
| ****** |                                          |                        |                                               |                                              |                                            |                                                   | 1                                                | 131                                                | ATH            | 121      |                                               |                                                        |                                                               |                                                          |                                                       |                                              |                                                            |                      |
|        |                                          |                        |                                               | *******                                      |                                            |                                                   | (                                                | ANGE                                               | SHTA 301       | OHARW    |                                               |                                                        |                                                               |                                                          |                                                       |                                              |                                                            |                      |
|        | 2018049353 (8)                           | Total                  | 10.96 47<br>IMA-T<br>P60<br><br>P20<br><br>B0 | 3/725, 1<br>IP-T<br>P63<br><br>P15<br><br>78 | Sem II<br>PP-T<br>P60<br><br>P18<br><br>78 | 208/29<br>NDDS-T<br>P54<br><br>P20<br><br>74<br>8 | \$0.94<br>IMA-P<br>P29<br><br>P12<br><br>41<br>9 | 469/725.<br>PRSC<br><br>PB6<br>F20<br><br>106<br>8 | Sem III<br>457 | 170/24   | \$0.94 394<br>BRMT<br>39<br><br>22<br>61<br>7 | /600, S<br>SPPT<br>62<br><br>22<br><br>64<br>7<br>DEGG | em IV :<br>PMT<br>66<br><br>20<br><br>86<br>5<br><br>9<br>ASS | 22/28<br>AITT<br>*21<br><br>21<br><br>*42<br>0<br>ECCA - | 509/700,<br>PW<br><br><br>130<br>130<br>9<br>1 Credit | Sem V 21<br>383<br>PAIL<br>69.64 %<br>6.64 % | 6/26 511<br>840<br>FAIL(1)<br>73.04 %<br>7.75<br>Oct-2021( | 7                    |