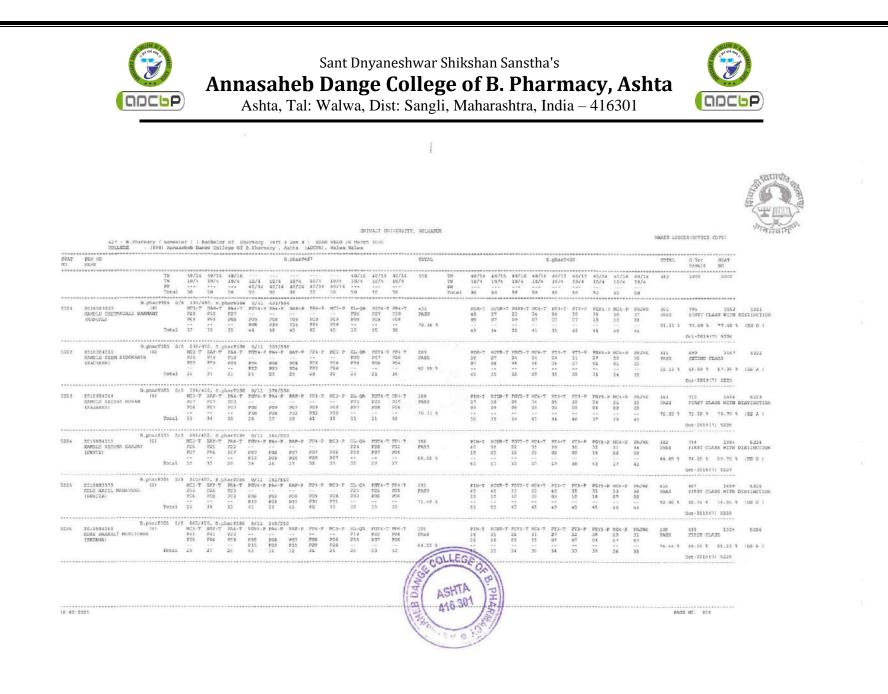

### Academic Year 2021-22

| DEAT<br>NO | PRM NO<br>NAME                                                          |                                       |                                    |                            | ŝe                               | m VII                                  |                         | 14 (10 (10 (10 (10 (10 (10 (10 (10 (10 (10 | TOTÁL                                 |                              | ****                              | 1                              | Sem VI                  | II                    |                          | TOTAL                        | G.Tat<br>Beault    |                                                     |
|------------|-------------------------------------------------------------------------|---------------------------------------|------------------------------------|----------------------------|----------------------------------|----------------------------------------|-------------------------|--------------------------------------------|---------------------------------------|------------------------------|-----------------------------------|--------------------------------|-------------------------|-----------------------|--------------------------|------------------------------|--------------------|-----------------------------------------------------|
|            |                                                                         | TH<br>PR<br>THCL<br>TW<br>PW<br>Total | 75<br><br>25                       | 75<br>25                   | 75<br>25<br>100/S0               | 75<br><br>25                           | 35                      | 125                                        | 600                                   | TH<br>PR<br>THCL<br>TW<br>PM | 75<br>25                          | 75<br><br>25                   | 75<br><br>25            | 75<br>25              | 150                      | 550                          | 1150               | 5250 Stanty                                         |
|            |                                                                         | Credit                                | 4                                  | 4                          | 4                                | 4                                      | 2                       | 6                                          | 24/SGPA                               | Total<br>Credit              | 4                                 | 4                              | 14                      | 0 100/50              | 15                       | 22/SGPA                      | 210/CGPA           |                                                     |
| 282        | Sem I<br>2018049304 (8)<br>JADHAV SOURAEN PRAKAEN<br>H (BHARATI)        | 196/27                                | 447/675<br>IMA-T<br>P60<br><br>P22 | . Sem 3                    | 1 213/<br>PP-T<br>P57<br><br>P17 | 29 488<br>NDDS-T<br>P72<br><br>P17<br> | /725, 1                 | iem III                                    | 164/24 80.9<br>648<br>PASS<br>74.67 % | 4 387/6                      | 50, Seam<br>HHN/T<br>51<br><br>19 | IV 208<br>SPPT<br>51<br><br>16 | /28 4<br>9MT<br>66<br>  |                       |                          | 216/26 513<br>367+2          | 94 First C         | /1 282/30 659/75<br>3804 5282<br>Lass with Distinct |
|            | Grade Points/ Credit                                                    |                                       |                                    | 78<br>0                    | 74<br>8                          | 89<br>9                                | 4.0<br>9                | 85<br>6                                    | 7.92                                  |                              | 70<br>8                           | 67<br>7<br>1 DRGG              | 83<br>9<br>PASS         | 6                     | 99<br>7<br>- 1 Cree      | 7.36<br>dit Point            | 7.77               |                                                     |
| 283        | Sem I<br>2018056454 (B)<br>AGHTEKAR ANKITA MAHENDRA<br>(MAMISHA)        | 231/29                                | 534/725<br>TMA-T<br>PS7            | , Sem I<br>IP-T<br>P66<br> | I 207/1<br>PF-T<br>P60<br>       | 25 \$0.9<br>NDDS-T<br>¥49              | 6 471/7<br>IMA-P<br>P32 | 25, Sem                                    | 112 192/24<br>475<br>PAUS             | 450/60                       | O, Enm                            | IV 242<br>BPPT<br>36<br>       | 28 5                    | 59/700,<br>AITT<br>27 | Sem V :                  | 380+2                        | /650, Som %<br>857 | T 278/10 640/75<br>4036 5283<br>ass with Distinct   |
|            | Grade Points/ Credit                                                    | Total<br>obtain                       | 221<br>78<br>8                     | P18<br>04<br>9             | 921<br>91<br>9                   | P19<br>67<br>7                         | P11<br>43<br>9          | P19<br>122<br>9                            | 79.17 %<br>8.50                       |                              | 22<br>70<br>8                     | 19<br>55<br>6                  | 20<br><br>83<br>9       | 23<br>548+2<br>6      | 9                        | 69:45 %<br>7,73<br>IG - PASS | 74.52 %            |                                                     |
| 284        | 2018049653 Eem T :<br>2018049653 (8)<br>2017AR MAHEK KADAR<br>(SHAKIRA) | 202/29                                | 50.96 431<br>IMA-T<br>P48          | 1/725, :                   | Gem II                           | 203/29<br>NDDS-T<br>PS4                | \$0.94                  | 455/725,<br>PRSC                           | Som III 1<br>444<br>PASS              | 78/24 4                      | 14/600,<br>BRMT<br>42             | Sem IV<br>SPPT<br>19           | 226/3<br>PMT<br>66      | 18 521/               |                          | V 238/26<br>364              | 557/650,<br>008    | Sem VI 290/30 6<br>3884 5284<br>and with Distinct   |
|            | Grade Points/ Credit                                                    | Total<br>obtain                       | P19<br>67<br>7                     | P14<br><br>77<br>8         | 75                               | 73                                     | 911<br>42<br>9          | P20<br>110<br>B                            | 74.00 %<br>7.92                       |                              | 18<br>60<br>7                     | 56                             | 19<br>05<br>9           | 19<br><br>\$46<br>6   | 117<br>117<br>8          | 7.27                         | 70.26 %            |                                                     |
|            | 2018079978 Sem I 1<br>BHANGARE AARTI (B)<br>HARISHCHANDRA (HEMA)        | 92/29                                 | 438/725,<br>IMA-T<br>P60           | Sem I<br>IP-T<br>P57<br>   | E 179/2<br>PP-T<br>P57<br>       | 9 415/<br>NDDS-T<br>P51                | 725, 8                  | em III                                     | 162/24 368/<br>413<br>PASS            | 600, Se                      | m IV 15<br>BRMT<br>*33            | 94/28 4<br>SPPT<br>*27<br>     | 48/700<br>PMT<br>66<br> | , sem V               |                          | 421/650,<br>318<br>FAIL      |                    |                                                     |
|            | Grade Points/ Credit                                                    |                                       | 71<br>8                            | 66<br>7                    | 73<br>#                          | 63<br>7                                | 35<br>8                 | 105<br>8                                   | OLLEGE                                | OF                           | *49                               | *40<br>0                       | 82<br>9                 | *36<br>0              | 111<br>111<br>0<br>  DRG | 3.62<br>G - PASS             |                    | 5327                                                |
|            |                                                                         |                                       |                                    |                            |                                  |                                        |                         | CB DANGE                                   | ASHTA<br>41630                        | PHARMAC                      |                                   |                                |                         |                       |                          |                              |                    |                                                     |

|        |                                          | TH<br>PR<br>THCL<br>TW | 75                                            | 75                                           | 75                                         | CONTRACTOR OF STREET                              |                                                  |                                                    |                |          |                                               |                                                        |                                                               |                                                          |                                                       |                                              | 現在会社した                                                     |                      |
|--------|------------------------------------------|------------------------|-----------------------------------------------|----------------------------------------------|--------------------------------------------|---------------------------------------------------|--------------------------------------------------|----------------------------------------------------|----------------|----------|-----------------------------------------------|--------------------------------------------------------|---------------------------------------------------------------|----------------------------------------------------------|-------------------------------------------------------|----------------------------------------------|------------------------------------------------------------|----------------------|
| *****  |                                          | THCL                   |                                               |                                              |                                            | 75                                                | 35                                               |                                                    | 600            | TH       | 75                                            |                                                        | 75                                                            | 75                                                       |                                                       | 550                                          | 1150                                                       | 525× []              |
| *****  |                                          | 7.44                   | 25                                            | 25                                           | 25                                         | 25                                                | 15                                               | 125<br>25                                          |                | THCL     |                                               | 25                                                     | 25                                                            | 25                                                       |                                                       |                                              |                                                            | भानमेव               |
| *****  |                                          | ₽W                     | ***                                           |                                              |                                            | ***                                               | ***                                              | ***                                                |                | SM       |                                               |                                                        | ***                                                           |                                                          | 150                                                   |                                              |                                                            |                      |
|        |                                          | Total<br>Credit        | -4                                            | 4                                            | 4                                          | 4                                                 | 2                                                | 150/75<br>6                                        |                | A. Credi |                                               | 4                                                      | 4                                                             | 4                                                        | 6                                                     |                                              | 210/COP                                                    |                      |
| 5286   | 2018049581 (8)                           | 222/29                 | 520/72                                        | 5, Sem I                                     | I 202/                                     | 29 465                                            | /725, 8                                          | em III                                             | 178/24         | 409/600, | Sem IV                                        | 215/28                                                 | 512/700                                                       | , Sen V                                                  | 222/26                                                | 519/650,                                     | Sem VI 3                                                   | 274/30 645/          |
| 5286   | BHINGARDEVE AKSHATA                      |                        | P63                                           | IP-T<br>P66                                  | PP-T<br>P60                                | NDDS-T<br>P66                                     | IMA-P                                            | PRSC                                               | 469<br>PASS    |          | BRMT<br>48                                    | SPPT<br>39                                             | PMT<br>66                                                     | AITT<br>27                                               | PW                                                    |                                              | 851<br>96 Pirat (                                          | 3921<br>Class with D |
|        | SHERHAR (SHUBHANGI)                      |                        |                                               |                                              | 22                                         |                                                   | B33                                              |                                                    |                |          |                                               |                                                        |                                                               |                                                          |                                                       |                                              |                                                            |                      |
|        |                                          |                        | P20                                           | P12                                          | P18                                        | PIS                                               | P12                                              | P82<br>P19                                         |                |          | 20                                            | 1.9                                                    | 20                                                            | 19                                                       | 14 m<br>16 m                                          |                                              |                                                            |                      |
|        |                                          | Total                  | 83                                            | 78                                           | 78                                         | 84                                                | 45                                               | 101                                                | 78.17          | ¥.       |                                               |                                                        |                                                               |                                                          | 124                                                   | 59.45 %                                      | 74.00 \$                                                   | 73.98 %              |
|        | Grade Points/ Credit                     |                        |                                               | 8                                            | 8                                          | 9                                                 | 10                                               | 7                                                  | 8.25           |          | 7                                             | 50<br>6                                                | 86<br>9                                                       | 946<br>6                                                 | 124<br>9                                              | 7.55<br>- PAS5                               | 7.92                                                       |                      |
|        |                                          |                        | ****                                          |                                              |                                            |                                                   |                                                  |                                                    |                |          |                                               |                                                        | 112121                                                        |                                                          |                                                       |                                              |                                                            |                      |
| 5287   | 2018049270 (8)                           | #10123                 | IMA-T                                         | IP-T                                         | PP-T                                       | NDDS-T                                            | IMA-P                                            | PRSC                                               | 512            | 116/600, | Sem IV :<br>BRMT                              | 244/28<br>SPPT                                         | 573/700<br>PMT                                                | , Sem V<br>AITT                                          | 220/26<br>PW                                          | 522/650,<br>430                              | Sem VI 2<br>942                                            | 60/30 616/<br>4174   |
|        | BHOR VEDANT BALASAMES<br>(ASHA)          |                        | 266                                           | P66                                          | 257                                        | P54                                               | <br>P32                                          |                                                    | PASS           |          | 54                                            | 54                                                     | 66                                                            | 30                                                       | **                                                    | PASS                                         | First Cl                                                   | ass with Dis         |
|        | (constant)                               |                        |                                               |                                              |                                            |                                                   | 2.2.6                                            | P111                                               |                |          |                                               |                                                        |                                                               |                                                          |                                                       |                                              |                                                            |                      |
|        |                                          |                        | P24                                           | P21                                          | P22                                        | P23                                               | P14                                              | P22                                                |                |          | 24                                            | 20                                                     | 22                                                            | 23                                                       |                                                       |                                              |                                                            |                      |
|        |                                          | Total                  | 90                                            | 87                                           | 79                                         | 77                                                | 4.6                                              | 133                                                | 85.33 1        | C.       | 78                                            | 74                                                     | 88                                                            | 53                                                       | 137                                                   | 78,16 %                                      | 81.91 %                                                    | 78.75 1              |
|        | Grade Points/ Credit                     |                        |                                               | 9                                            | 8                                          | 8                                                 | 10                                               | 9                                                  | 8.92           |          | 8                                             | 8<br>DEGG                                              | 9<br>- PASS                                                   | 6<br>ECCA -                                              | 10<br>1 Credi                                         | 8.36<br>t Point                              | 8.41<br>Oct-2021(                                          | 71 5329              |
|        | Sam I                                    | 186/27                 | 409/675                                       | , Sem I                                      | I 212/                                     | 29 50.9                                           | 486/7                                            | 25, Sem                                            | III 176/       | 24 396/  | 600, Sem                                      | IV 222                                                 | /28 51                                                        | 0/700. 6                                                 | em V 24                                               | 0/26 559/                                    | 650, Sem                                                   | VI 290/30            |
| 5288   | 2018049898 (8)<br>BHOSALE SANTOSH VISHNU |                        | IMA-T<br>P63                                  | IP-T<br>P69                                  | PP-T<br>P63                                | NDDS-T                                            | IMA-P                                            | PRBC                                               | 505<br>PABS    |          | BRMT                                          | SPPT                                                   | Pter                                                          | AITT                                                     | 294                                                   | 406                                          | 911                                                        | 3951                 |
|        | (LATA)                                   |                        |                                               | = =<br>F-0.2r                                | 2.0.3                                      | -                                                 | P33                                              |                                                    | 2400           |          | 51                                            | 48                                                     | 66                                                            |                                                          | **                                                    | PASS                                         | First Ci                                                   | ass with Dis         |
|        |                                          |                        | P18                                           | P15                                          | P21                                        | P20                                               | P10                                              | P100<br>P21                                        |                |          | 21                                            | 20                                                     | 20                                                            |                                                          |                                                       |                                              |                                                            |                      |
|        |                                          |                        |                                               |                                              |                                            |                                                   |                                                  |                                                    | 84.17 1        |          |                                               |                                                        |                                                               |                                                          | 125                                                   | 73.82 k                                      | 79.22 1                                                    | 75.26 1              |
|        | Grade Points/ Credit                     | Total                  | 81                                            | 84<br>9                                      | 84                                         | 92<br>10                                          | 43                                               | 121                                                | 9,17           |          | 72                                            | 66                                                     | 86                                                            |                                                          | 125                                                   | 7.91                                         | 0.19                                                       |                      |
|        |                                          |                        |                                               |                                              |                                            |                                                   |                                                  | <i></i>                                            |                |          |                                               |                                                        |                                                               |                                                          | DEGG                                                  | - PASS                                       | Oct-20211                                                  | 7) 5330              |
| 5289   | Sem I                                    | 208/29 5               | 0.96 47                                       | 3/725, 1                                     | Sem II                                     | 208/29                                            | \$0.94                                           | 469/725.                                           | Sem III        | 170/24   | \$0.94 394                                    | /600, S                                                | em IV :                                                       | 222/28                                                   | 509/700,                                              | Sem V 21                                     | 6/26 511                                                   | /650, Sem V1         |
|        | CHABUKSWAR ANJALI VITTHAL                |                        | P60                                           | P63                                          | P60                                        | <b>P54</b>                                        |                                                  |                                                    | PASS           |          | 3.9                                           | 4Z                                                     | PM1<br>66                                                     |                                                          | <br>F.M                                               | PAIL                                         | FAIL(1)                                                    | 3846                 |
|        | (ANTTA)                                  |                        |                                               |                                              |                                            |                                                   | 229                                              | 2005                                               |                |          |                                               |                                                        |                                                               |                                                          |                                                       |                                              |                                                            |                      |
|        |                                          |                        | P20                                           |                                              | P18                                        | P20                                               | P12                                              | 220                                                |                |          | 22                                            | 22                                                     | 20                                                            | 22                                                       |                                                       |                                              |                                                            |                      |
|        |                                          | Total                  | 80                                            |                                              | 78                                         |                                                   | 41                                               | 106                                                | 76.17 %        |          | 63                                            | <br>6.4                                                |                                                               |                                                          | 130                                                   | 69.64 %                                      | 73.04 %                                                    | 72.57 %              |
|        |                                          |                        |                                               |                                              | 8                                          |                                                   | 9                                                | 8                                                  | -F.25          | -        | 7                                             |                                                        |                                                               |                                                          |                                                       | 6.64                                         | 7.75                                                       |                      |
|        | Grade Points/ Credit                     | obtain                 |                                               |                                              |                                            |                                                   |                                                  | 10                                                 | EGEOR          | a        |                                               |                                                        |                                                               |                                                          |                                                       | : Point                                      |                                                            |                      |
|        | Grade Points/ Credit                     |                        |                                               |                                              |                                            | * * * * * * * * * *                               |                                                  |                                                    |                |          |                                               |                                                        |                                                               |                                                          |                                                       |                                              |                                                            |                      |
| ****** |                                          |                        |                                               |                                              |                                            |                                                   | 1                                                | 131                                                | ATH            | 121      |                                               |                                                        |                                                               |                                                          |                                                       |                                              |                                                            |                      |
|        |                                          |                        |                                               | *******                                      |                                            |                                                   | (                                                | ANGE                                               | SHTA 301       | OHARW    |                                               |                                                        |                                                               |                                                          |                                                       |                                              |                                                            |                      |
|        | 2018049353 (8)                           | Total                  | 10.96 47<br>IMA-T<br>P60<br><br>P20<br><br>B0 | 3/725, 1<br>IP-T<br>P63<br><br>P15<br><br>78 | Sem II<br>PP-T<br>P60<br><br>P18<br><br>78 | 208/29<br>NDDS-T<br>P54<br><br>P20<br><br>74<br>8 | \$0.94<br>IMA-P<br>P29<br><br>P12<br><br>41<br>9 | 469/725.<br>PRSC<br><br>PB6<br>F20<br><br>106<br>8 | Sem III<br>457 | 170/24   | \$0.94 394<br>BRMT<br>39<br><br>22<br>61<br>7 | /600, S<br>SPPT<br>62<br><br>22<br><br>64<br>7<br>DEGG | em IV :<br>PMT<br>66<br><br>20<br><br>86<br>5<br><br>9<br>ASS | 22/28<br>AITT<br>*21<br><br>21<br><br>*42<br>0<br>ECCA - | 509/700,<br>PW<br><br><br>130<br>130<br>9<br>1 Credit | Sem V 21<br>383<br>PAIL<br>69.64 %<br>6.64 % | 6/26 511<br>840<br>FAIL(1)<br>73.04 %<br>7.75<br>Oct-2021( | 7                    |