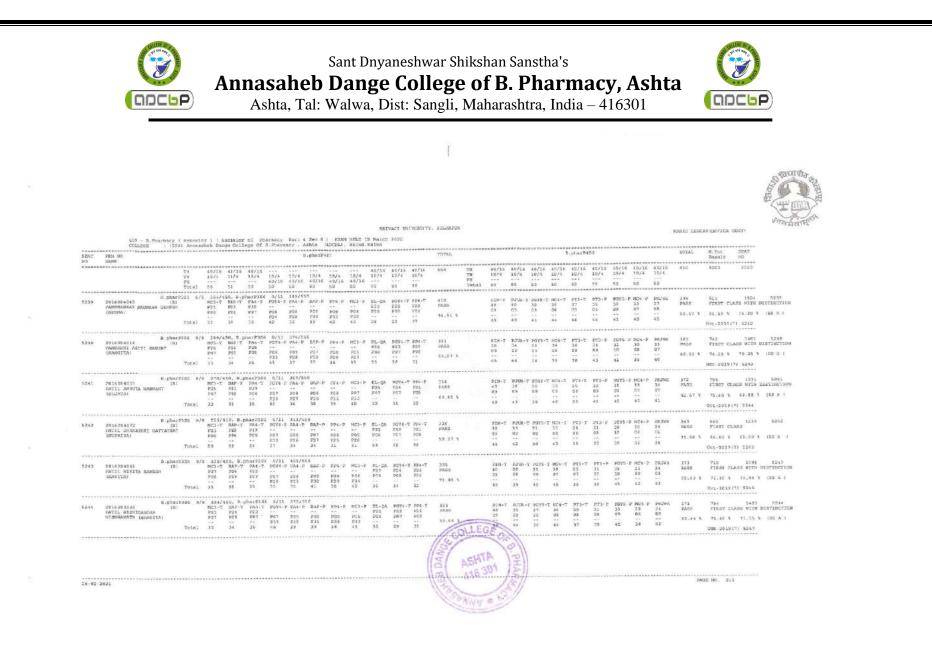

### Academic Year 2021-22

| DEAT<br>NO | PRM NO<br>NAME                                                          |                                       |                                    |                            | ŝe                               | m VII                                  |                         | 14 (10 (10 (10 (10 (10 (10 (10 (10 (10 (10 | TOTÁL                                 |                              | ****                              | 1                              | Sem VI                  | II                    |                          | TOTAL                        | G.Tat<br>Beault    |                                                     |
|------------|-------------------------------------------------------------------------|---------------------------------------|------------------------------------|----------------------------|----------------------------------|----------------------------------------|-------------------------|--------------------------------------------|---------------------------------------|------------------------------|-----------------------------------|--------------------------------|-------------------------|-----------------------|--------------------------|------------------------------|--------------------|-----------------------------------------------------|
|            |                                                                         | TH<br>PR<br>THCL<br>TW<br>PW<br>Total | 75<br><br>25                       | 75<br>25                   | 75<br>25<br>100/S0               | 75<br><br>25                           | 35                      | 125                                        | 600                                   | TH<br>PR<br>THCL<br>TW<br>PM | 75<br>25                          | 75<br><br>25                   | 75<br><br>25            | 75<br>25              | 150                      | 550                          | 1150               | 5250 Stanty                                         |
|            |                                                                         | Credit                                | 4                                  | 4                          | 4                                | 4                                      | 2                       | 6                                          | 24/SGPA                               | Total<br>Credit              | 4                                 | 4                              | 14                      | 0 100/50              | 15                       | 22/SGPA                      | 210/CGPA           |                                                     |
| 282        | Sem I<br>2018049304 (8)<br>JADHAV SOURAEN PRAKAEN<br>H (BHARATI)        | 196/27                                | 447/675<br>IMA-T<br>P60<br><br>P22 | . Sem 3                    | 1 213/<br>PP-T<br>P57<br><br>P17 | 29 488<br>NDDS-T<br>P72<br><br>P17<br> | /725, 1                 | iem III                                    | 164/24 80.9<br>648<br>PASS<br>74.67 % | 4 387/6                      | 50, Seam<br>HHN/T<br>51<br><br>19 | IV 208<br>SPPT<br>51<br><br>16 | /28 4<br>9MT<br>66<br>  |                       |                          | 216/26 513<br>367+2          | 94 First C         | /1 282/30 659/75<br>3804 5282<br>Lass with Distinct |
|            | Grade Points/ Credit                                                    |                                       |                                    | 78<br>0                    | 74<br>8                          | 89<br>9                                | 4.0<br>9                | 85<br>6                                    | 7.92                                  |                              | 70<br>8                           | 67<br>7<br>1 DRGG              | 83<br>9<br>PASS         | 6                     | 99<br>7<br>- 1 Cree      | 7.36<br>dit Point            | 7.77               |                                                     |
| 283        | Sem I<br>2018056454 (B)<br>AGHTEKAR ANKITA MAHENDRA<br>(MAMISHA)        | 231/29                                | 534/725<br>TMA-T<br>PS7            | , Sem I<br>IP-T<br>P66<br> | I 207/1<br>PF-T<br>P60<br>       | 25 \$0.9<br>NDDS-T<br>¥49              | 6 471/7<br>IMA-P<br>P32 | 25, Sem                                    | 112 192/24<br>475<br>PAUS             | 450/60                       | O, Enm                            | IV 242<br>BPPT<br>36<br>       | 28 5                    | 59/700,<br>AITT<br>27 | Sem V :                  | 380+2                        | /650, Som %<br>857 | T 278/10 640/75<br>4036 5283<br>ass with Distinct   |
|            | Grade Points/ Credit                                                    | Total<br>obtain                       | 221<br>78<br>8                     | P18<br>04<br>9             | 921<br>91<br>9                   | P19<br>67<br>7                         | P11<br>43<br>9          | P19<br>122<br>9                            | 79.17 %<br>8.50                       |                              | 22<br>70<br>8                     | 19<br>55<br>6                  | 20<br><br>83<br>9       | 23<br>548+2<br>6      | 9                        | 69:45 %<br>7,73<br>IG - PASS | 74.52 %            |                                                     |
| 284        | 2018049653 Eem T :<br>2018049653 (8)<br>2017AR MAHEK KADAR<br>(SHAKIRA) | 202/29                                | 50.96 431<br>IMA-T<br>P48          | 1/725, :                   | Gem II                           | 203/29<br>NDDS-T<br>PS4                | \$0.94                  | 455/725,<br>PRSC                           | Som III 1<br>444<br>PASS              | 78/24 4                      | 14/600,<br>BRMT<br>42             | Sem IV<br>SPPT<br>19           | 226/3<br>PMT<br>66      | 18 521/               |                          | V 238/26<br>364              | 557/650,<br>008    | Sem VI 290/30 6<br>3884 5284<br>and with Distinct   |
|            | Grade Points/ Credit                                                    | Total<br>obtain                       | P19<br>67<br>7                     | P14<br><br>77<br>8         | 75                               | 73                                     | 911<br>42<br>9          | P20<br>110<br>B                            | 74.00 %<br>7.92                       |                              | 18<br>60<br>7                     | 56                             | 19<br>05<br>9           | 19<br><br>\$46<br>6   | 117<br>117<br>8          | 7.27                         | 70.26 %            |                                                     |
|            | 2018079978 Sem I 1<br>BHANGARE AARTI (B)<br>HARISHCHANDRA (HEMA)        | 92/29                                 | 438/725,<br>IMA-T<br>P60           | Sem I<br>IP-T<br>P57<br>   | E 179/2<br>PP-T<br>P57<br>       | 9 415/<br>NDDS-T<br>P51                | 725, 8                  | em III                                     | 162/24 368/<br>413<br>PASS            | 600, Se                      | m IV 15<br>BRMT<br>*33            | 94/28 4<br>SPPT<br>*27<br>     | 48/700<br>PMT<br>66<br> | , sem V               |                          | 421/650,<br>318<br>FAIL      |                    |                                                     |
|            | Grade Points/ Credit                                                    |                                       | 71<br>8                            | 66<br>7                    | 73<br>#                          | 63<br>7                                | 35<br>8                 | 105<br>8                                   | OLLEGE                                | OF                           | *49                               | *40<br>0                       | 82<br>9                 | *36<br>0              | 111<br>111<br>0<br>  DRG | 3.62<br>G - PASS             |                    | 5327                                                |
|            |                                                                         |                                       |                                    |                            |                                  |                                        |                         | CB DANGE                                   | ASHTA<br>41630                        | PHARMAC                      |                                   |                                |                         |                       |                          |                              |                    |                                                     |

|        |                                          | TH<br>PR<br>THCL<br>TW | 75                                            | 75                                           | 75                                         | CONTRACTOR OF STREET                              |                                                  |                                                    |                |          |                                               |                                                        |                                                               |                                                          |                                                       |                                              | 現在会社した                                                     |                      |
|--------|------------------------------------------|------------------------|-----------------------------------------------|----------------------------------------------|--------------------------------------------|---------------------------------------------------|--------------------------------------------------|----------------------------------------------------|----------------|----------|-----------------------------------------------|--------------------------------------------------------|---------------------------------------------------------------|----------------------------------------------------------|-------------------------------------------------------|----------------------------------------------|------------------------------------------------------------|----------------------|
| *****  |                                          | THCL                   |                                               |                                              |                                            | 75                                                | 35                                               |                                                    | 600            | TH       | 75                                            |                                                        | 75                                                            | 75                                                       |                                                       | 550                                          | 1150                                                       | 525× []              |
| *****  |                                          | 7.44                   | 25                                            | 25                                           | 25                                         | 25                                                | 15                                               | 125<br>25                                          |                | THCL     |                                               | 25                                                     | 25                                                            | 25                                                       |                                                       |                                              |                                                            | भानमेव               |
| *****  |                                          | ₽W                     | ***                                           |                                              |                                            | ***                                               | ***                                              | ***                                                |                | SM       |                                               |                                                        | ***                                                           |                                                          | 150                                                   |                                              |                                                            |                      |
|        |                                          | Total<br>Credit        | -4                                            | 4                                            | 4                                          | 4                                                 | 2                                                | 150/75<br>6                                        |                | A. Credi |                                               | 4                                                      | 4                                                             | 4                                                        | 6                                                     |                                              | 210/COP                                                    |                      |
| 5286   | 2018049581 (8)                           | 222/29                 | 520/72                                        | 5, Sem I                                     | I 202/                                     | 29 465                                            | /725, 8                                          | em III                                             | 178/24         | 409/600, | Sem IV                                        | 215/28                                                 | 512/700                                                       | , Sen V                                                  | 222/26                                                | 519/650,                                     | Sem VI 3                                                   | 274/30 645/          |
| 5286   | BHINGARDEVE AKSHATA                      |                        | P63                                           | IP-T<br>P66                                  | PP-T<br>P60                                | NDDS-T<br>P66                                     | IMA-P                                            | PRSC                                               | 469<br>PASS    |          | BRMT<br>48                                    | SPPT<br>39                                             | PMT<br>66                                                     | AITT<br>27                                               | PW                                                    |                                              | 851<br>96 Pirat (                                          | 3921<br>Class with D |
|        | SHERHAR (SHUBHANGI)                      |                        |                                               |                                              | 22                                         |                                                   | B33                                              |                                                    |                |          |                                               |                                                        |                                                               |                                                          |                                                       |                                              |                                                            |                      |
|        |                                          |                        | P20                                           | P12                                          | P18                                        | PIS                                               | P12                                              | P82<br>P19                                         |                |          | 20                                            | 1.9                                                    | 20                                                            | 19                                                       | 14 m<br>16 m                                          |                                              |                                                            |                      |
|        |                                          | Total                  | 83                                            | 78                                           | 78                                         | 84                                                | 45                                               | 101                                                | 78.17          | ¥.       |                                               |                                                        |                                                               |                                                          | 124                                                   | 59.45 %                                      | 74.00 \$                                                   | 73.98 %              |
|        | Grade Points/ Credit                     |                        |                                               | 8                                            | 8                                          | 9                                                 | 10                                               | 7                                                  | 8.25           |          | 7                                             | 50<br>6                                                | 86<br>9                                                       | 946<br>6                                                 | 124<br>9                                              | 7.55<br>- PAS5                               | 7.92                                                       |                      |
|        |                                          |                        | ****                                          |                                              |                                            |                                                   |                                                  |                                                    |                |          |                                               |                                                        | 112121                                                        |                                                          |                                                       |                                              |                                                            |                      |
| 5287   | 2018049270 (8)                           | #10123                 | IMA-T                                         | IP-T                                         | PP-T                                       | NDDS-T                                            | IMA-P                                            | PRSC                                               | 512            | 116/600, | Sem IV :<br>BRMT                              | 244/28<br>SPPT                                         | 573/700<br>PMT                                                | , Sem V<br>AITT                                          | 220/26<br>PW                                          | 522/650,<br>430                              | Sem VI 2<br>942                                            | 60/30 616/<br>4174   |
|        | BHOR VEDANT BALASAMES<br>(ASHA)          |                        | 266                                           | P66                                          | 257                                        | P54                                               | <br>P32                                          |                                                    | PASS           |          | 54                                            | 54                                                     | 66                                                            | 30                                                       | **                                                    | PASS                                         | First Cl                                                   | ass with Dis         |
|        | (constant)                               |                        |                                               |                                              |                                            |                                                   | 2.2.6                                            | P111                                               |                |          |                                               |                                                        |                                                               |                                                          |                                                       |                                              |                                                            |                      |
|        |                                          |                        | P24                                           | P21                                          | P22                                        | P23                                               | P14                                              | P22                                                |                |          | 24                                            | 20                                                     | 22                                                            | 23                                                       |                                                       |                                              |                                                            |                      |
|        |                                          | Total                  | 90                                            | 87                                           | 79                                         | 77                                                | 4.6                                              | 133                                                | 85.33 1        | C.       | 78                                            | 74                                                     | 88                                                            | 53                                                       | 137                                                   | 78,16 %                                      | 81.91 %                                                    | 78.75 1              |
|        | Grade Points/ Credit                     |                        |                                               | 9                                            | 8                                          | 8                                                 | 10                                               | 9                                                  | 8.92           |          | 8                                             | 8<br>DEGG                                              | 9<br>- PASS                                                   | 6<br>ECCA -                                              | 10<br>1 Credi                                         | 8.36<br>t Point                              | 8.41<br>Oct-2021(                                          | 71 5329              |
|        | Sam I                                    | 186/27                 | 409/675                                       | , Sem I                                      | I 212/                                     | 29 50.9                                           | 486/7                                            | 25, Sem                                            | III 176/       | 24 396/  | 600, Sem                                      | IV 222                                                 | /28 51                                                        | 0/700. 6                                                 | em V 24                                               | 0/26 559/                                    | 650, Sem                                                   | VI 290/30            |
| 5288   | 2018049898 (8)<br>BHOSALE SANTOSH VISHNU |                        | IMA-T<br>P63                                  | IP-T<br>P69                                  | PP-T<br>P63                                | NDDS-T                                            | IMA-P                                            | PRBC                                               | 505<br>PABS    |          | BRMT                                          | SPPT                                                   | Pter                                                          | AITT                                                     | 294                                                   | 406                                          | 911                                                        | 3951                 |
|        | (LATA)                                   |                        |                                               | = =<br>F-0.2r                                | 2.0.3                                      | -                                                 | P33                                              |                                                    | 2400           |          | 51                                            | 48                                                     | 66                                                            |                                                          | **                                                    | PASS                                         | First Ci                                                   | ass with Dis         |
|        |                                          |                        | P18                                           | P15                                          | P21                                        | P20                                               | P10                                              | P100<br>P21                                        |                |          | 21                                            | 20                                                     | 20                                                            |                                                          |                                                       |                                              |                                                            |                      |
|        |                                          |                        |                                               |                                              |                                            |                                                   |                                                  |                                                    | 84.17 1        |          |                                               |                                                        |                                                               |                                                          | 125                                                   | 73.82 k                                      | 79.22 1                                                    | 75.26 1              |
|        | Grade Points/ Credit                     | Total                  | 81                                            | 84<br>9                                      | 84                                         | 92<br>10                                          | 43                                               | 121                                                | 9,17           |          | 72                                            | 66                                                     | 86                                                            |                                                          | 125                                                   | 7.91                                         | 0.19                                                       |                      |
|        |                                          |                        |                                               |                                              |                                            |                                                   |                                                  | <i></i>                                            |                |          |                                               |                                                        |                                                               |                                                          | DEGG                                                  | - PASS                                       | Oct-20211                                                  | 7) 5330              |
| 5289   | Sem I                                    | 208/29 5               | 0.96 47                                       | 3/725, 1                                     | Sem II                                     | 208/29                                            | \$0.94                                           | 469/725.                                           | Sem III        | 170/24   | \$0.94 394                                    | /600, S                                                | em IV :                                                       | 222/28                                                   | 509/700,                                              | Sem V 21                                     | 6/26 511                                                   | /650, Sem V1         |
|        | CHABUKSWAR ANJALI VITTHAL                |                        | P60                                           | P63                                          | P60                                        | <b>P54</b>                                        |                                                  |                                                    | PASS           |          | 3.9                                           | 4Z                                                     | PM1<br>66                                                     |                                                          | <br>F.M                                               | PAIL                                         | FAIL(1)                                                    | 3846                 |
|        | (ANTTA)                                  |                        |                                               |                                              |                                            |                                                   | 229                                              | 2005                                               |                |          |                                               |                                                        |                                                               |                                                          |                                                       |                                              |                                                            |                      |
|        |                                          |                        | P20                                           |                                              | P18                                        | P20                                               | P12                                              | 220                                                |                |          | 22                                            | 22                                                     | 20                                                            | 22                                                       |                                                       |                                              |                                                            |                      |
|        |                                          | Total                  | 80                                            |                                              | 78                                         |                                                   | 41                                               | 106                                                | 76.17 %        |          | 63                                            | <br>6.4                                                |                                                               |                                                          | 130                                                   | 69.64 %                                      | 73.04 %                                                    | 72.57 %              |
|        |                                          |                        |                                               |                                              | 8                                          |                                                   | 9                                                | 8                                                  | -F.25          | -        | 7                                             |                                                        |                                                               |                                                          |                                                       | 6.64                                         | 7.75                                                       |                      |
|        | Grade Points/ Credit                     | obtain                 |                                               |                                              |                                            |                                                   |                                                  | 10                                                 | EGEOR          | a        |                                               |                                                        |                                                               |                                                          |                                                       | : Point                                      |                                                            |                      |
|        | Grade Points/ Credit                     |                        |                                               |                                              |                                            | * * * * * * * * * *                               |                                                  |                                                    |                |          |                                               |                                                        |                                                               |                                                          |                                                       |                                              |                                                            |                      |
| ****** |                                          |                        |                                               |                                              |                                            |                                                   | 1                                                | 131                                                | ATH            | 121      |                                               |                                                        |                                                               |                                                          |                                                       |                                              |                                                            |                      |
|        |                                          |                        |                                               | *******                                      |                                            |                                                   | (                                                | ANGE                                               | SHTA 301       | OHARW    |                                               |                                                        |                                                               |                                                          |                                                       |                                              |                                                            |                      |
|        | 2018049353 (8)                           | Total                  | 10.96 47<br>IMA-T<br>P60<br><br>P20<br><br>B0 | 3/725, 1<br>IP-T<br>P63<br><br>P15<br><br>78 | Sem II<br>PP-T<br>P60<br><br>P18<br><br>78 | 208/29<br>NDDS-T<br>P54<br><br>P20<br><br>74<br>8 | \$0.94<br>IMA-P<br>P29<br><br>P12<br><br>41<br>9 | 469/725.<br>PRSC<br><br>PB6<br>F20<br><br>106<br>8 | Sem III<br>457 | 170/24   | \$0.94 394<br>BRMT<br>39<br><br>22<br>61<br>7 | /600, S<br>SPPT<br>62<br><br>22<br><br>64<br>7<br>DEGG | em IV :<br>PMT<br>66<br><br>20<br><br>86<br>5<br><br>9<br>ASS | 22/28<br>AITT<br>*21<br><br>21<br><br>*42<br>0<br>ECCA - | 509/700,<br>PW<br><br><br>130<br>130<br>9<br>1 Credit | Sem V 21<br>383<br>PAIL<br>69.64 %<br>6.64 % | 6/26 511<br>840<br>FAIL(1)<br>73.04 %<br>7.75<br>Oct-2021( | 7                    |