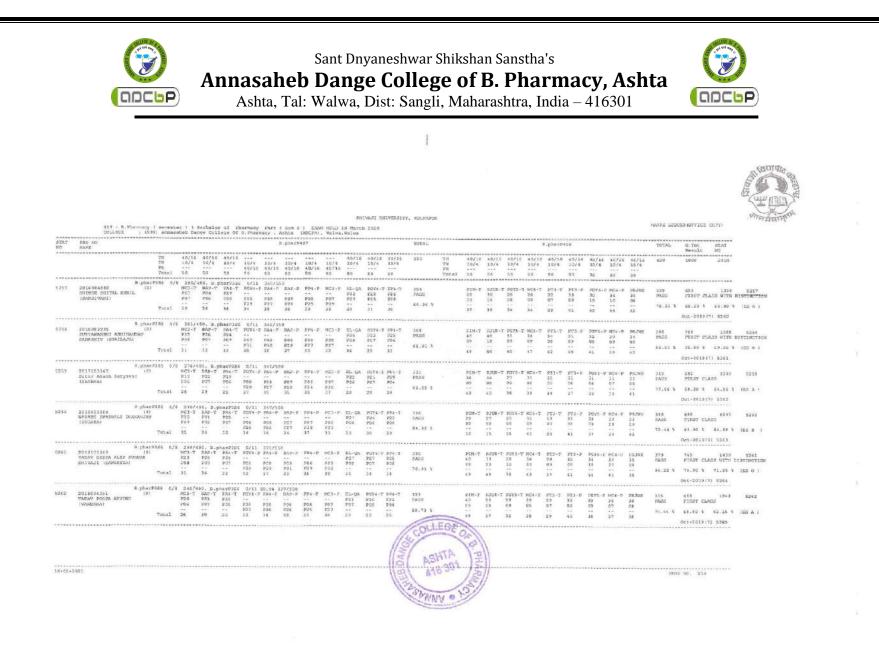

|        |                                          | TH<br>PR<br>THCL<br>TW | 75                                            | 75                                           | 75                                         | CONTRACTOR OF STREET                              |                                                  |                                                    |                |          |                                               |                                                        |                                                               |                                                          |                                                       |                                              | 現在会社した                                                     |                      |
|--------|------------------------------------------|------------------------|-----------------------------------------------|----------------------------------------------|--------------------------------------------|---------------------------------------------------|--------------------------------------------------|----------------------------------------------------|----------------|----------|-----------------------------------------------|--------------------------------------------------------|---------------------------------------------------------------|----------------------------------------------------------|-------------------------------------------------------|----------------------------------------------|------------------------------------------------------------|----------------------|
| *****  |                                          | THCL                   |                                               |                                              |                                            | 75                                                | 35                                               |                                                    | 600            | TH       | 75                                            |                                                        | 75                                                            | 75                                                       |                                                       | 550                                          | 1150                                                       | 525× []              |
| *****  |                                          | 7.44                   | 25                                            | 25                                           | 25                                         | 25                                                | 15                                               | 125<br>25                                          |                | THCL     |                                               | 25                                                     | 25                                                            | 25                                                       |                                                       |                                              |                                                            | भानमेव               |
| *****  |                                          | ₽W                     | ***                                           |                                              |                                            | ***                                               | ***                                              | ***                                                |                | SM       |                                               |                                                        | ***                                                           |                                                          | 150                                                   |                                              |                                                            |                      |
|        |                                          | Total<br>Credit        | -4                                            | 4                                            | 4                                          | 4                                                 | 2                                                | 150/75<br>6                                        |                | A. Credi |                                               | 4                                                      | 4                                                             | 4                                                        | 6                                                     |                                              | 210/COP                                                    |                      |
| 5286   | 2018049581 (8)                           | 222/29                 | 520/72                                        | 5, Sem I                                     | I 202/                                     | 29 465                                            | /725, 8                                          | em III                                             | 178/24         | 409/600, | Sem IV                                        | 215/28                                                 | 512/700                                                       | , Sen V                                                  | 222/26                                                | 519/650,                                     | Sem VI 3                                                   | 274/30 645/          |
| 5286   | BHINGARDEVE AKSHATA                      |                        | P63                                           | IP-T<br>P66                                  | PP-T<br>P60                                | NDDS-T<br>P66                                     | IMA-P                                            | PRSC                                               | 469<br>PASS    |          | BRMT<br>48                                    | SPPT<br>39                                             | PMT<br>66                                                     | AITT<br>27                                               | PW                                                    |                                              | 851<br>96 Pirat (                                          | 3921<br>Class with D |
|        | SHERHAR (SHUBHANGI)                      |                        |                                               |                                              | 22                                         |                                                   | B33                                              |                                                    |                |          |                                               |                                                        |                                                               |                                                          |                                                       |                                              |                                                            |                      |
|        |                                          |                        | P20                                           | P12                                          | P18                                        | PIS                                               | P12                                              | P82<br>P19                                         |                |          | 20                                            | 1.9                                                    | 20                                                            | 19                                                       | 14 m<br>16 m                                          |                                              |                                                            |                      |
|        |                                          | Total                  | 83                                            | 78                                           | 78                                         | 84                                                | 45                                               | 101                                                | 78.17          | ¥.       |                                               |                                                        |                                                               |                                                          | 124                                                   | 59.45 %                                      | 74.00 \$                                                   | 73.98 %              |
|        | Grade Points/ Credit                     |                        |                                               | 8                                            | 8                                          | 9                                                 | 10                                               | 7                                                  | 8.25           |          | 7                                             | 50<br>6                                                | 86<br>9                                                       | 946<br>6                                                 | 124<br>9                                              | 7.55<br>- PAS5                               | 7.92                                                       |                      |
|        |                                          |                        | ****                                          |                                              |                                            |                                                   |                                                  |                                                    |                |          |                                               |                                                        | 112121                                                        |                                                          |                                                       |                                              |                                                            |                      |
| 5287   | 2018049270 (8)                           | #10123                 | IMA-T                                         | IP-T                                         | PP-T                                       | NDDS-T                                            | IMA-P                                            | PRSC                                               | 512            | 116/600, | Sem IV :<br>BRMT                              | 244/28<br>SPPT                                         | 573/700<br>PMT                                                | , Sem V<br>AITT                                          | 220/26<br>PW                                          | 522/650,<br>430                              | Sem VI 2<br>942                                            | 60/30 616/<br>4174   |
|        | BHOR VEDANT BALASAMES<br>(ASHA)          |                        | 266                                           | P66                                          | 257                                        | P54                                               | <br>P32                                          |                                                    | PASS           |          | 54                                            | 54                                                     | 66                                                            | 30                                                       | **                                                    | PASS                                         | First Cl                                                   | ass with Dis         |
|        | (constant)                               |                        |                                               |                                              |                                            |                                                   | 2.2.6                                            | P111                                               |                |          |                                               |                                                        |                                                               |                                                          |                                                       |                                              |                                                            |                      |
|        |                                          |                        | P24                                           | P21                                          | P22                                        | P23                                               | P14                                              | P22                                                |                |          | 24                                            | 20                                                     | 22                                                            | 23                                                       |                                                       |                                              |                                                            |                      |
|        |                                          | Total                  | 90                                            | 87                                           | 79                                         | 77                                                | 4.6                                              | 133                                                | 85.33 1        | C.       | 78                                            | 74                                                     | 88                                                            | 53                                                       | 137                                                   | 78,16 %                                      | 81.91 %                                                    | 78.75 1              |
|        | Grade Points/ Credit                     |                        |                                               | 9                                            | 8                                          | 8                                                 | 10                                               | 9                                                  | 8.92           |          | 8                                             | 8<br>DEGG                                              | 9<br>- PASS                                                   | 6<br>ECCA -                                              | 10<br>1 Credi                                         | 8.36<br>t Point                              | 8.41<br>Oct-2021(                                          | 71 5329              |
|        | Sam I                                    | 186/27                 | 409/675                                       | , Sem I                                      | I 212/                                     | 29 50.9                                           | 486/7                                            | 25, Sem                                            | III 176/       | 24 396/  | 600, Sem                                      | IV 222                                                 | /28 51                                                        | 0/700. 6                                                 | em V 24                                               | 0/26 559/                                    | 650, Sem                                                   | VI 290/30            |
| 5288   | 2018049898 (8)<br>BHOSALE SANTOSH VISHNU |                        | IMA-T<br>P63                                  | IP-T<br>P69                                  | PP-T<br>P63                                | NDDS-T                                            | IMA-P                                            | PRBC                                               | 505<br>PABS    |          | BRMT                                          | SPPT                                                   | Pter                                                          | AITT                                                     | 294                                                   | 406                                          | 911                                                        | 3951                 |
|        | (LATA)                                   |                        |                                               | = =<br>F-0.2r                                | 2.0.3                                      | -                                                 | P33                                              |                                                    | 2400           |          | 51                                            | 48                                                     | 66                                                            |                                                          | **                                                    | PASS                                         | First Ci                                                   | ass with Dis         |
|        |                                          |                        | P18                                           | P15                                          | P21                                        | P20                                               | P10                                              | P100<br>P21                                        |                |          | 21                                            | 20                                                     | 20                                                            |                                                          |                                                       |                                              |                                                            |                      |
|        |                                          |                        |                                               |                                              |                                            |                                                   |                                                  |                                                    | 84.17 1        |          |                                               |                                                        |                                                               |                                                          | 125                                                   | 73.82 k                                      | 79.22 1                                                    | 75.26 1              |
|        | Grade Points/ Credit                     | Total                  | 81                                            | 84<br>9                                      | 84                                         | 92<br>10                                          | 43                                               | 121                                                | 9,17           |          | 72                                            | 66                                                     | 86                                                            |                                                          | 125                                                   | 7.91                                         | 0.19                                                       |                      |
|        |                                          |                        |                                               |                                              |                                            |                                                   |                                                  | <i></i>                                            |                |          |                                               |                                                        |                                                               |                                                          | DEGG                                                  | - PASS                                       | Oct-20211                                                  | 7) 5330              |
| 5289   | Sem I                                    | 208/29 5               | 0.96 47                                       | 3/725, 1                                     | Sem II                                     | 208/29                                            | \$0.94                                           | 469/725.                                           | Sem III        | 170/24   | \$0.94 394                                    | /600, S                                                | em IV :                                                       | 222/28                                                   | 509/700,                                              | Sem V 21                                     | 6/26 511                                                   | /650, Sem V1         |
|        | CHABUKSWAR ANJALI VITTHAL                |                        | P60                                           | P63                                          | P60                                        | <b>P54</b>                                        |                                                  |                                                    | PASS           |          | 3.9                                           | 4Z                                                     | PM1<br>66                                                     |                                                          | <br>F.M                                               | PAIL                                         | FAIL(1)                                                    | 3846                 |
|        | (ANTTA)                                  |                        |                                               |                                              |                                            |                                                   | 229                                              | 2005                                               |                |          |                                               |                                                        |                                                               |                                                          |                                                       |                                              |                                                            |                      |
|        |                                          |                        | P20                                           |                                              | P18                                        | P20                                               | P12                                              | 220                                                |                |          | 22                                            | 22                                                     | 20                                                            | 22                                                       |                                                       |                                              |                                                            |                      |
|        |                                          | Total                  | 80                                            |                                              | 78                                         |                                                   | 41                                               | 106                                                | 76.17 %        |          | 63                                            | <br>6.4                                                |                                                               |                                                          | 130                                                   | 69.64 %                                      | 73.04 %                                                    | 72.57 %              |
|        |                                          |                        |                                               |                                              | 8                                          |                                                   | 9                                                | 8                                                  | -F.25          | -        | 7                                             |                                                        |                                                               |                                                          |                                                       | 6.64                                         | 7.75                                                       |                      |
|        | Grade Points/ Credit                     | obtain                 |                                               |                                              |                                            |                                                   |                                                  | 10                                                 | EGEOR          | a        |                                               |                                                        |                                                               |                                                          |                                                       | : Point                                      |                                                            |                      |
|        | Grade Points/ Credit                     |                        |                                               |                                              |                                            | * * * * * * * * * *                               |                                                  |                                                    |                |          |                                               |                                                        |                                                               |                                                          |                                                       |                                              |                                                            |                      |
| ****** |                                          |                        |                                               |                                              |                                            |                                                   | 1                                                | 131                                                | ATH            | 121      |                                               |                                                        |                                                               |                                                          |                                                       |                                              |                                                            |                      |
|        |                                          |                        |                                               | *******                                      |                                            |                                                   | (                                                | ANGE                                               | SHTA 301       | OHARW    |                                               |                                                        |                                                               |                                                          |                                                       |                                              |                                                            |                      |
|        | 2018049353 (8)                           | Total                  | 10.96 47<br>IMA-T<br>P60<br><br>P20<br><br>B0 | 3/725, 1<br>IP-T<br>P63<br><br>P15<br><br>78 | Sem II<br>PP-T<br>P60<br><br>P18<br><br>78 | 208/29<br>NDDS-T<br>P54<br><br>P20<br><br>74<br>8 | \$0.94<br>IMA-P<br>P29<br><br>P12<br><br>41<br>9 | 469/725.<br>PRSC<br><br>PB6<br>F20<br><br>106<br>8 | Sem III<br>457 | 170/24   | \$0.94 394<br>BRMT<br>39<br><br>22<br>61<br>7 | /600, S<br>SPPT<br>62<br><br>22<br><br>64<br>7<br>DEGG | em IV :<br>PMT<br>66<br><br>20<br><br>86<br>5<br><br>9<br>ASS | 22/28<br>AITT<br>*21<br><br>21<br><br>*42<br>0<br>ECCA - | 509/700,<br>PW<br><br><br>130<br>130<br>9<br>1 Credit | Sem V 21<br>383<br>PAIL<br>69.64 %<br>6.64 % | 6/26 511<br>840<br>FAIL(1)<br>73.04 %<br>7.75<br>Oct-2021( | 7                    |