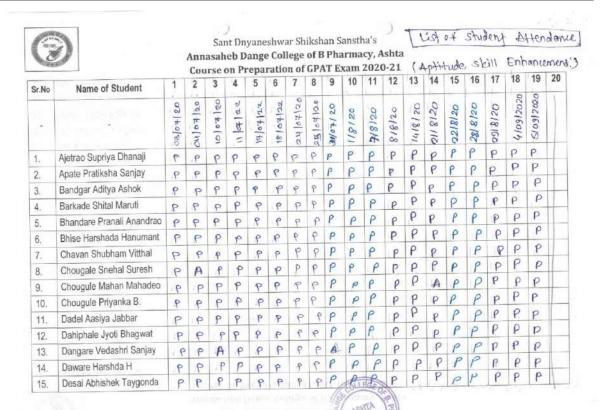

# Attendance sheet of student participating in the program with signature.

|     |         | Index for Query 2    |
|-----|---------|----------------------|
| Sr. | Year    | Link to              |
| 1.  | 2021-22 | <u>View Document</u> |
| 2   | 2020-21 | <u>View Document</u> |
| 3   | 2019-20 | <u>View Document</u> |
| 4   | 2018-19 | View Document        |