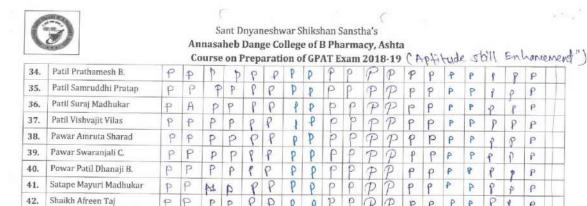

### Enrollment list of students for A.Y 2021-22

Name of Course: "Aptitude Skill Enhancement"

Total Number of students Enrolled: 73 Duration of Course: 38 Hrs

| Sr.<br>No. | Name                         | Sr.<br>No | Name                        | Sr.<br>No | Name                       |
|------------|------------------------------|-----------|-----------------------------|-----------|----------------------------|
| 1          | Ashtekar Ankita M            | 26        | Khandekar Harsahda Y        | 51        | Patil Rutika Prakash       |
| 2          | Attar Mahek Kadar            | 27        | Khandekar Nimish S          | 52        | Patil Sachin Shankar       |
| 3          | Bhangare Aarti H             | 28        | Kharde Rustam H.            | 53        | Patil Sakshi Dhanaji       |
| 4          | Bhor Vedant Balasaheb        | 29        | Kininge Shubham V.          | 54        | Patil Sayali Sanjay        |
| 5          | Bhosale Santosh V.           | 30        | Koli Manasi Umesh           | 55        | Patil Shivani Gajanan      |
| 6          | Chabukswar Anjali V.         | 31        | Koli Vishakha Prakash       | 56        | Pawar Payal Dasu           |
| 7          | Chavan Snehal M.             | 32        | Lambe Omkar Anil            | 57        | Pawar Vaishnavi V          |
| 8          | Desai Mayur Shamrao          | 33        | Lawand Suyash Sanjay        | 58        | Phatak Priti Sudhir        |
| 9          | Deshmukh Pooja<br>Dattatraya | 34        | Mali Ankita Arun            | 59        | Raval Dhanashree Shita     |
| 10         | Dhumal Samruddhi M.          | 35        | Mali Dhanashri R.           | 60        | Revale Sahil Sandeep       |
| 11         | Doijad Shital Ravindra       | 36        | Mali Landage Narendra<br>S. | 61        | Sargar Gauri Vijay         |
| 12         | Dudhal Ravindra R.           | 37        | Mali Neha Sanjay            | 62        | Sawairam Namrata S         |
| 13         | Dudhane Priya R.             | 38        | Mali Sakshi Santosh         | 63        | Shinde Kajal Pandit        |
| 14         | Ghadge Aniruddha E.          | 39        | Mandake Saurabh A.          | 64        | Shinde Komal Baburao       |
| 15         | Jadhav Lilavati Ashok        | 40        | Mane Aishwarya A.           | 65        | Shinde Madhura S           |
| 16         | Jadhav Pooja S.              | 41        | Nadaf Zinat S.              | 66        | Suryawanshi Shubhada<br>J. |
| 17         | Jadhav Sourabh<br>Prakash    | 42        | Padalkar Dada Bhiva         | 67        | Tanna Janvi Bharat         |
| 18         | Jamadade Pratiksha K.        | 43        | Palsande Mukta P.           | 68        | Urane Smruti Rajesh        |
| 19         | Joshi Akankasha Sunil        | 44        | Patil Adarsh Balasaheb      | 69        | Vayadande Aradhana S.      |
| 20         | Kadam Rutuja G.              | 45        | Patil Ankita Arvind         | 70        | Vhasukale Nitesh P.        |
| 21         | Kamble Ritesh Suresh         | 46        | Patil Arpita Ashok          | 71        | Yadav Kunal Rajaram        |
| 22         | Karape Chaitanya D.          | 47        | Patil Harshda Dinkar        | 72        | Yamgar Pratima Dilip       |
| 23         | Kengar Namrata K.            | 48        | Patil Kedar Vijaykumar      | 73        | Tambavekar Digvijay D      |
| 24         | Khade Onkar Tanaji           | 49        | Patil Pranoti Prataprao     |           |                            |
| 25         | Khade Komal Satish           | 50        | Patil Pranoti Sunil         |           |                            |