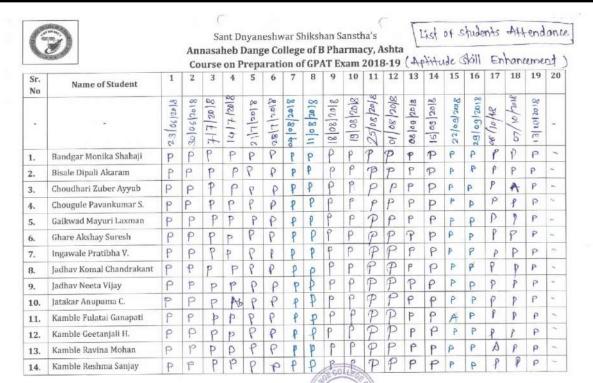

### Enrollment list of students for A.Y 2019-20

Name of Course: "Aptitude Skill Enhancement"

Total Number of students Enrolled: 49

**Duration of Course: 38 Hrs** 

| Sr.<br>No. | Name                        | Sr.<br>No | Name                          | Sr.<br>No | Name                          |
|------------|-----------------------------|-----------|-------------------------------|-----------|-------------------------------|
| 1          | Bandgar Monika Shahaji      | 21        | Magdum Utkarsha D.            | 41        | Satape Mayuri<br>Madhukar     |
| 2          | Bisale Dipali Akaram        | 22        | Mangave Sayalee<br>Shrikant   | 42        | Shaikh Afreen Taj             |
| 3          | Choudhari Zuber Ayyub       | 23        | Mithari Gayatree P.           | 43        | Shinde Akshay C.              |
| 4          | Chougule Pavankumar S.      | 24        | More Jyoti Baburao            | 44        | Shinde Prajakta<br>Mohan      |
| 5          | Gaikwad Mayuri Laxman       | 25        | Mullani Ashiya B.             | 45        | Shinde Shital Sunil           |
| 6          | Ghare Akshay Suresh         | 26        | Nalavade Komal<br>Gajanan     | 46        | Suryawanshi<br>Abhinandan S.  |
| 7          | Ingawale Pratibha V.        | 27        | Pandhre Vaishali S.           | 47        | Wakade Swapnali D.            |
| 8          | Jadhav Komal<br>Chandrakant | 28        | Parbhankar Saurabh<br>Ganesh  | 48        | Yadav Deepa Alis<br>Sundar S. |
| 9          | Jadhav Neeta Vijay          | 29        | Pardeshi Aditi Sanjay         | 49        | Zele Sakshi Shrikant          |
| 10         | Jatakar Anupama C.          | 30        | Patil Amruta<br>Hanmant       |           |                               |
| 11         | Kamble Fulatai Ganapati     | 31        | Patil Dhanashri<br>Dattatraya |           |                               |
| 12         | Kamble Geetanjali H.        | 32        | Patil Nikita Ramesh           |           |                               |
| 13         | Kamble Ravina Mohan         | 33        | Patil Nishigandha V.          |           |                               |
| 14         | Kamble Reshma Sanjay        | 34        | Patil Prathamesh B.           |           |                               |
| 15         | Kole Kapil Mahaveer         | 35        | Patil Samruddhi<br>Pratap     |           |                               |
| 16         | Kore Pranali Murlidhar      | 36        | Patil Suraj Madhukar          |           |                               |
| 17         | Kulkarni Tanuja S.          | 37        | Patil Vishvajit Vilas         |           |                               |
| 18         | Kumbhar Vijay Krushnat      | 38        | Pawar Amruta<br>Sharad        |           |                               |
| 19         | Kurle Neha Vijay            | 39        | Pawar Swaranjali C.           |           |                               |
| 20         | Lohar Akshay Anandrao       | 40        | Powar Patil Dhanaji<br>B.     |           |                               |