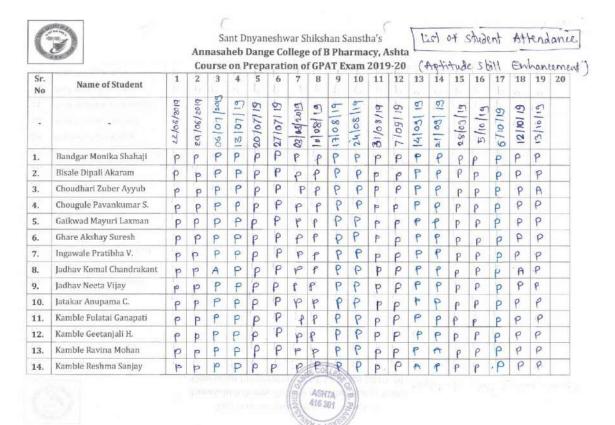

### Enrollment list of students for A.Y 2019-20

Name of Course: "Aptitude Skill Enhancement"

Total Number of students Enrolled: 49

**Duration of Course: 38 Hrs** 

| Sr.<br>No. | Name                        | Sr.<br>No | Name                          | Sr.<br>No | Name                          |
|------------|-----------------------------|-----------|-------------------------------|-----------|-------------------------------|
| 1          | Bandgar Monika Shahaji      | 21        | Magdum Utkarsha D.            | 41        | Satape Mayuri<br>Madhukar     |
| 2          | Bisale Dipali Akaram        | 22        | Mangave Sayalee<br>Shrikant   | 42        | Shaikh Afreen Taj             |
| 3          | Choudhari Zuber Ayyub       | 23        | Mithari Gayatree P.           | 43        | Shinde Akshay C.              |
| 4          | Chougule Pavankumar S.      | 24        | More Jyoti Baburao            | 44        | Shinde Prajakta<br>Mohan      |
| 5          | Gaikwad Mayuri Laxman       | 25        | Mullani Ashiya B.             | 45        | Shinde Shital Sunil           |
| 6          | Ghare Akshay Suresh         | 26        | Nalavade Komal<br>Gajanan     | 46        | Suryawanshi<br>Abhinandan S.  |
| 7          | Ingawale Pratibha V.        | 27        | Pandhre Vaishali S.           | 47        | Wakade Swapnali D.            |
| 8          | Jadhav Komal<br>Chandrakant | 28        | Parbhankar Saurabh<br>Ganesh  | 48        | Yadav Deepa Alis<br>Sundar S. |
| 9          | Jadhav Neeta Vijay          | 29        | Pardeshi Aditi Sanjay         | 49        | Zele Sakshi Shrikant          |
| 10         | Jatakar Anupama C.          | 30        | Patil Amruta<br>Hanmant       |           |                               |
| 11         | Kamble Fulatai Ganapati     | 31        | Patil Dhanashri<br>Dattatraya |           |                               |
| 12         | Kamble Geetanjali H.        | 32        | Patil Nikita Ramesh           |           |                               |
| 13         | Kamble Ravina Mohan         | 33        | Patil Nishigandha V.          |           |                               |
| 14         | Kamble Reshma Sanjay        | 34        | Patil Prathamesh B.           |           |                               |
| 15         | Kole Kapil Mahaveer         | 35        | Patil Samruddhi<br>Pratap     |           |                               |
| 16         | Kore Pranali Murlidhar      | 36        | Patil Suraj Madhukar          |           |                               |
| 17         | Kulkarni Tanuja S.          | 37        | Patil Vishvajit Vilas         |           |                               |
| 18         | Kumbhar Vijay Krushnat      | 38        | Pawar Amruta<br>Sharad        |           |                               |
| 19         | Kurle Neha Vijay            | 39        | Pawar Swaranjali C.           |           |                               |
| 20         | Lohar Akshay Anandrao       | 40        | Powar Patil Dhanaji<br>B.     |           |                               |