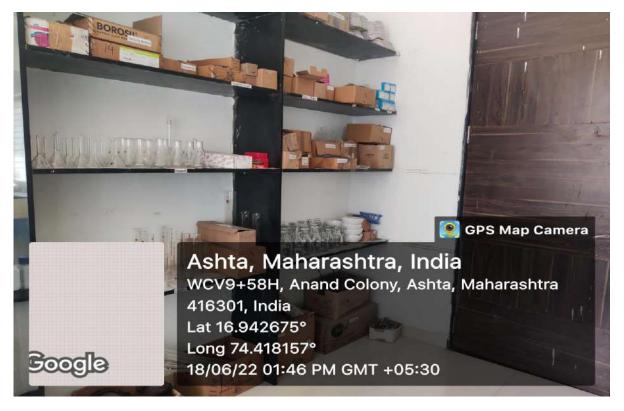

# **5 S ORGANIZATION**

# ORAGANIZED MACHINE ROOM







Sant Dnyaneshwar Sikshan Sanstha's Annasaheb Dange College of B. Pharmacy, Ashta



Ashta, Tal: Walwa, Dist: Sangli, Maharashtra, India – 416301



## **ORAGANIZED CENTRAL INSTRUMENT ROOM**





Google

Sant Dnyaneshwar Sikshan Sanstha's **Annasaheb Dange College of B. Pharmacy, Ashta** Ashta, Tal: Walwa, Dist: Sangli, Maharashtra, India – 416301





416301, India Lat 16.93958° Long 74.417554° 21/01/23 02:54 PM GMT +05:30





## **ORAGANIZED LABORATORIES**









## ORGANIZED LAB CHEMICAL



#### **ORGANIZED GLASSWARES**







# SEPARTE MARKED SPACE FOR STOOL



## SEPARATE MARKED SPACE FOR BAGS







# FIRST AID BOX IN EMERGENCY



# SAFETY MEASURES