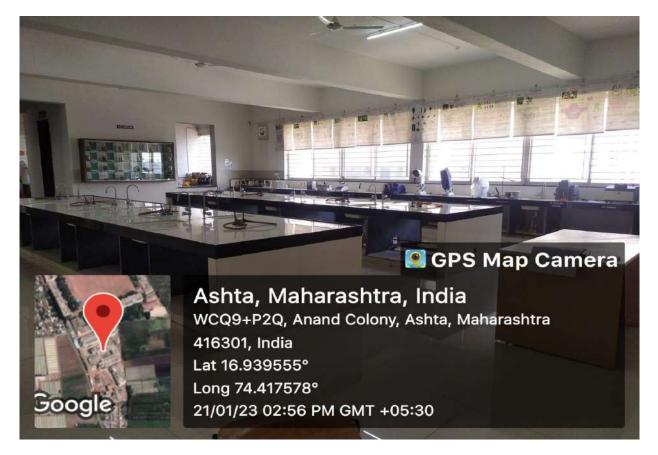

# **5 S ORGANIZATION**

# ORAGANIZED MACHINE ROOM







Sant Dnyaneshwar Sikshan Sanstha's Annasaheb Dange College of B. Pharmacy, Ashta



Ashta, Tal: Walwa, Dist: Sangli, Maharashtra, India – 416301



## **ORAGANIZED CENTRAL INSTRUMENT ROOM**





Google

Sant Dnyaneshwar Sikshan Sanstha's **Annasaheb Dange College of B. Pharmacy, Ashta** Ashta, Tal: Walwa, Dist: Sangli, Maharashtra, India – 416301





416301, India Lat 16.93958° Long 74.417554° 21/01/23 02:54 PM GMT +05:30





## **ORAGANIZED LABORATORIES**









## ORGANIZED LAB CHEMICAL



#### **ORGANIZED GLASSWARES**







# SEPARTE MARKED SPACE FOR STOOL



## SEPARATE MARKED SPACE FOR BAGS







# FIRST AID BOX IN EMERGENCY



# SAFETY MEASURES