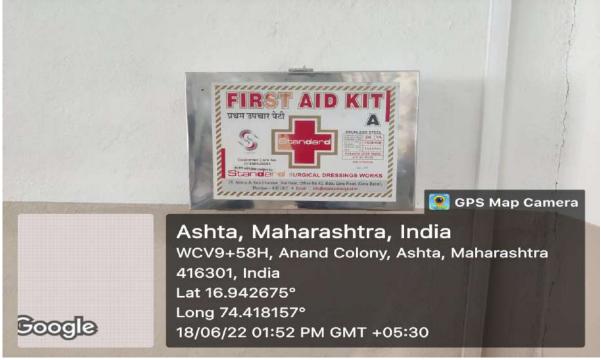

# **5 S ORGANIZATION**

# ORAGANIZED MACHINE ROOM







Sant Dnyaneshwar Sikshan Sanstha's Annasaheb Dange College of B. Pharmacy, Ashta



Ashta, Tal: Walwa, Dist: Sangli, Maharashtra, India – 416301



## **ORAGANIZED CENTRAL INSTRUMENT ROOM**





Google

Sant Dnyaneshwar Sikshan Sanstha's **Annasaheb Dange College of B. Pharmacy, Ashta** Ashta, Tal: Walwa, Dist: Sangli, Maharashtra, India – 416301





416301, India Lat 16.93958° Long 74.417554° 21/01/23 02:54 PM GMT +05:30





## **ORAGANIZED LABORATORIES**









## ORGANIZED LAB CHEMICAL



#### **ORGANIZED GLASSWARES**







# SEPARTE MARKED SPACE FOR STOOL



## SEPARATE MARKED SPACE FOR BAGS







# FIRST AID BOX IN EMERGENCY



# SAFETY MEASURES