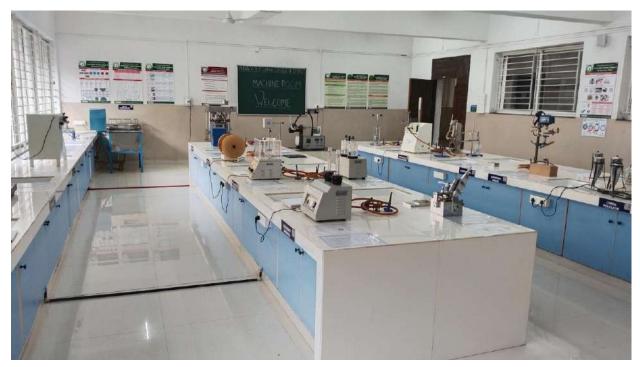

# ORAGANIZED MACHINE ROOM

Sant Dnyaneshwar Sikshan Sanstha's Annasaheb Dange College of B. Pharmacy, Ashta

Ashta, Tal: Walwa, Dist: Sangli, Maharashtra, India – 416301