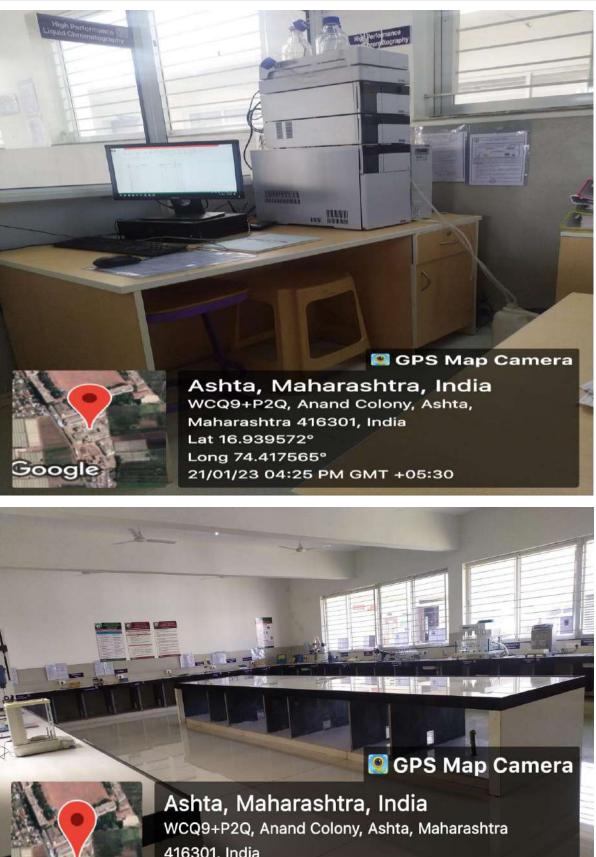

## **ORAGANIZED CENTRAL INSTRUMENT ROOM**

Google

Sant Dnyaneshwar Sikshan Sanstha's **Annasaheb Dange College of B. Pharmacy, Ashta** Ashta, Tal: Walwa, Dist: Sangli, Maharashtra, India – 416301

416301, India Lat 16.93958° Long 74.417554° 21/01/23 02:54 PM GMT +05:30