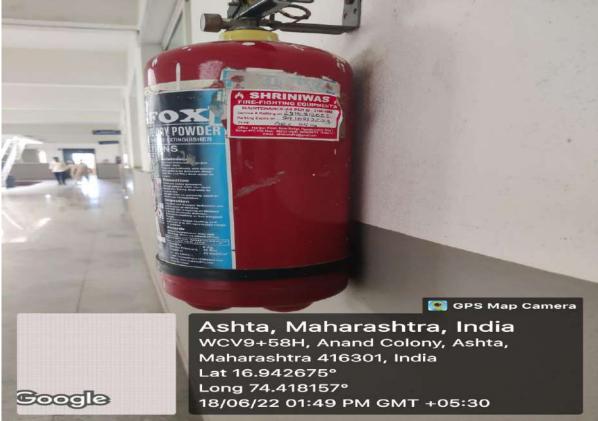

# **5 S ORGANIZATION**

# ORAGANIZED MACHINE ROOM







Sant Dnyaneshwar Sikshan Sanstha's Annasaheb Dange College of B. Pharmacy, Ashta



Ashta, Tal: Walwa, Dist: Sangli, Maharashtra, India – 416301



## **ORAGANIZED CENTRAL INSTRUMENT ROOM**





Google

Sant Dnyaneshwar Sikshan Sanstha's **Annasaheb Dange College of B. Pharmacy, Ashta** Ashta, Tal: Walwa, Dist: Sangli, Maharashtra, India – 416301





416301, India Lat 16.93958° Long 74.417554° 21/01/23 02:54 PM GMT +05:30





## **ORAGANIZED LABORATORIES**









## ORGANIZED LAB CHEMICAL



#### **ORGANIZED GLASSWARES**







# SEPARTE MARKED SPACE FOR STOOL



## SEPARATE MARKED SPACE FOR BAGS







# FIRST AID BOX IN EMERGENCY



# SAFETY MEASURES