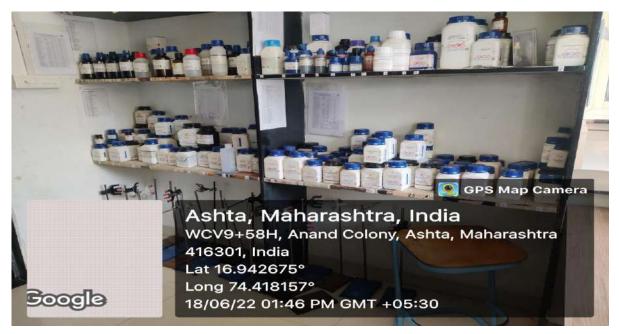

# **5 S ORGANIZATION**

# ORAGANIZED MACHINE ROOM







Sant Dnyaneshwar Sikshan Sanstha's Annasaheb Dange College of B. Pharmacy, Ashta



Ashta, Tal: Walwa, Dist: Sangli, Maharashtra, India – 416301



## **ORAGANIZED CENTRAL INSTRUMENT ROOM**





Google

Sant Dnyaneshwar Sikshan Sanstha's **Annasaheb Dange College of B. Pharmacy, Ashta** Ashta, Tal: Walwa, Dist: Sangli, Maharashtra, India – 416301





416301, India Lat 16.93958° Long 74.417554° 21/01/23 02:54 PM GMT +05:30





## **ORAGANIZED LABORATORIES**









## ORGANIZED LAB CHEMICAL



#### **ORGANIZED GLASSWARES**







# SEPARTE MARKED SPACE FOR STOOL



## SEPARATE MARKED SPACE FOR BAGS







# FIRST AID BOX IN EMERGENCY



# SAFETY MEASURES