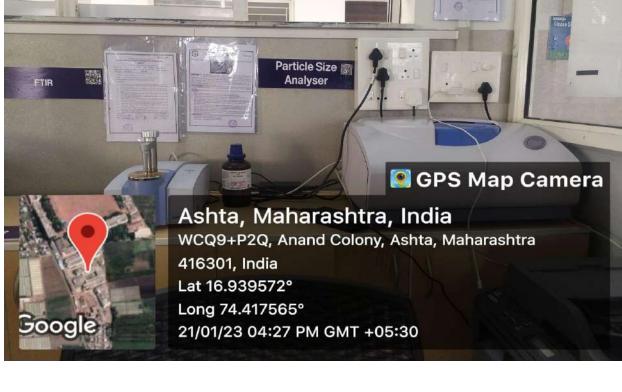

## **ORAGANIZED CENTRAL INSTRUMENT ROOM**

Google

Sant Dnyaneshwar Sikshan Sanstha's **Annasaheb Dange College of B. Pharmacy, Ashta** Ashta, Tal: Walwa, Dist: Sangli, Maharashtra, India – 416301

416301, India Lat 16.93958° Long 74.417554° 21/01/23 02:54 PM GMT +05:30