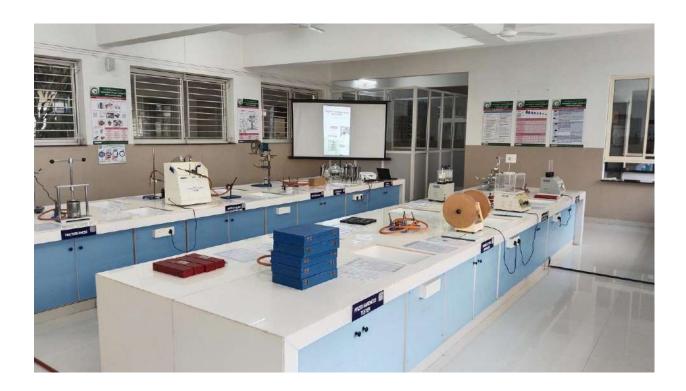

## **ORAGANIZED CENTRAL INSTRUMENT ROOM**

Google

Sant Dnyaneshwar Sikshan Sanstha's **Annasaheb Dange College of B. Pharmacy, Ashta** Ashta, Tal: Walwa, Dist: Sangli, Maharashtra, India – 416301

416301, India Lat 16.93958° Long 74.417554° 21/01/23 02:54 PM GMT +05:30