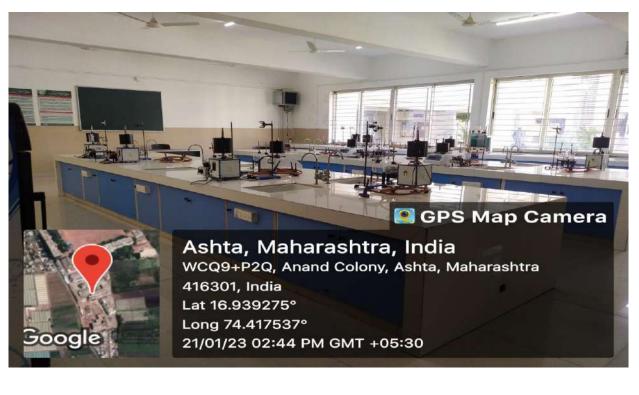

# **5 S ORGANIZATION**

# ORAGANIZED MACHINE ROOM







Sant Dnyaneshwar Sikshan Sanstha's Annasaheb Dange College of B. Pharmacy, Ashta



Ashta, Tal: Walwa, Dist: Sangli, Maharashtra, India – 416301



## **ORAGANIZED CENTRAL INSTRUMENT ROOM**





Google

Sant Dnyaneshwar Sikshan Sanstha's **Annasaheb Dange College of B. Pharmacy, Ashta** Ashta, Tal: Walwa, Dist: Sangli, Maharashtra, India – 416301





416301, India Lat 16.93958° Long 74.417554° 21/01/23 02:54 PM GMT +05:30





## **ORAGANIZED LABORATORIES**









## ORGANIZED LAB CHEMICAL



#### **ORGANIZED GLASSWARES**







# SEPARTE MARKED SPACE FOR STOOL



## SEPARATE MARKED SPACE FOR BAGS







# FIRST AID BOX IN EMERGENCY



# SAFETY MEASURES