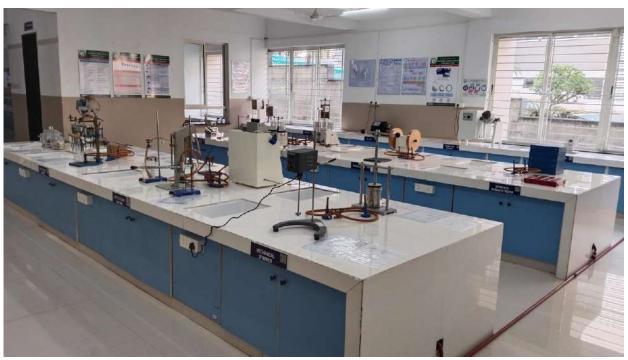

# **5 S ORGANIZATION**

# ORAGANIZED MACHINE ROOM







Sant Dnyaneshwar Sikshan Sanstha's Annasaheb Dange College of B. Pharmacy, Ashta



Ashta, Tal: Walwa, Dist: Sangli, Maharashtra, India – 416301



## **ORAGANIZED CENTRAL INSTRUMENT ROOM**





Google

Sant Dnyaneshwar Sikshan Sanstha's **Annasaheb Dange College of B. Pharmacy, Ashta** Ashta, Tal: Walwa, Dist: Sangli, Maharashtra, India – 416301





416301, India Lat 16.93958° Long 74.417554° 21/01/23 02:54 PM GMT +05:30





## **ORAGANIZED LABORATORIES**









## ORGANIZED LAB CHEMICAL



#### **ORGANIZED GLASSWARES**







# SEPARTE MARKED SPACE FOR STOOL



## SEPARATE MARKED SPACE FOR BAGS







# FIRST AID BOX IN EMERGENCY



# SAFETY MEASURES