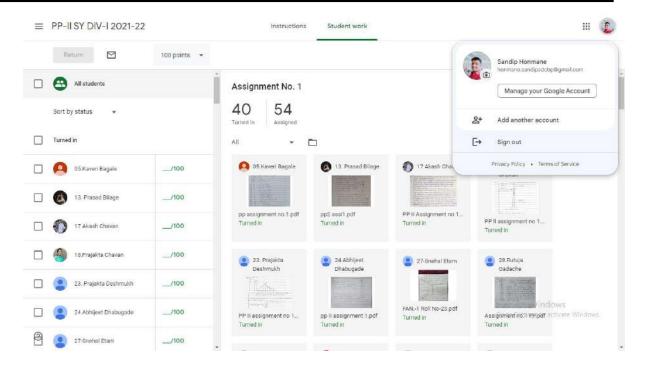

## **Annasaheb Dange College of B. Pharmacy, Ashta**



Ashta, Tal: Walwa, Dist: Sangli, Maharashtra, India – 416301

# USE OF INFORMATION & COMMUNICATION TECHNOLOGY (ICT)

## **ICT through Microsoft Teams:**







# Annasaheb Dange College of B. Pharmacy, Ashta



Ashta, Tal: Walwa, Dist: Sangli, Maharashtra, India – 416301







## Annasaheb Dange College of B. Pharmacy, Ashta



Ashta, Tal: Walwa, Dist: Sangli, Maharashtra, India – 416301

## **ICT through Google Classroom:**







# Annasaheb Dange College of B. Pharmacy, Ashta



Ashta, Tal: Walwa, Dist: Sangli, Maharashtra, India – 416301







## Annasaheb Dange College of B. Pharmacy, Ashta



Ashta, Tal: Walwa, Dist: Sangli, Maharashtra, India – 416301

## Feedback through Google Form: