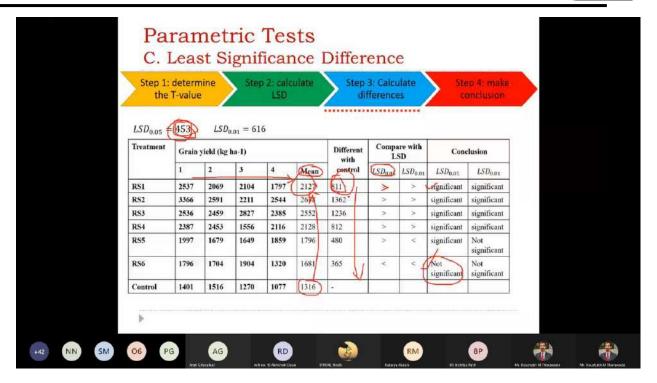

## **Annasaheb Dange College of B. Pharmacy, Ashta**



Ashta, Tal: Walwa, Dist: Sangli, Maharashtra, India – 416301

# USE OF INFORMATION & COMMUNICATION TECHNOLOGY (ICT)

## **ICT through Microsoft Teams:**







# Annasaheb Dange College of B. Pharmacy, Ashta



Ashta, Tal: Walwa, Dist: Sangli, Maharashtra, India – 416301







## Annasaheb Dange College of B. Pharmacy, Ashta



Ashta, Tal: Walwa, Dist: Sangli, Maharashtra, India – 416301

## **ICT through Google Classroom:**







# Annasaheb Dange College of B. Pharmacy, Ashta



Ashta, Tal: Walwa, Dist: Sangli, Maharashtra, India – 416301







## Annasaheb Dange College of B. Pharmacy, Ashta



Ashta, Tal: Walwa, Dist: Sangli, Maharashtra, India – 416301

## Feedback through Google Form: