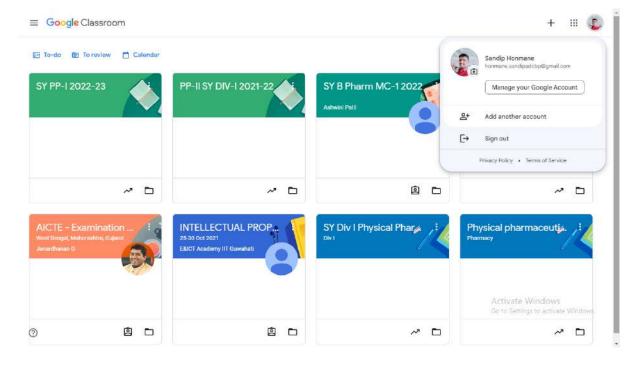

## **Annasaheb Dange College of B. Pharmacy, Ashta**



Ashta, Tal: Walwa, Dist: Sangli, Maharashtra, India – 416301

# USE OF INFORMATION & COMMUNICATION TECHNOLOGY (ICT)

## **ICT through Microsoft Teams:**







# Annasaheb Dange College of B. Pharmacy, Ashta



Ashta, Tal: Walwa, Dist: Sangli, Maharashtra, India – 416301







## Annasaheb Dange College of B. Pharmacy, Ashta



Ashta, Tal: Walwa, Dist: Sangli, Maharashtra, India – 416301

## **ICT through Google Classroom:**







# Annasaheb Dange College of B. Pharmacy, Ashta



Ashta, Tal: Walwa, Dist: Sangli, Maharashtra, India – 416301







## Annasaheb Dange College of B. Pharmacy, Ashta



Ashta, Tal: Walwa, Dist: Sangli, Maharashtra, India – 416301

## Feedback through Google Form: