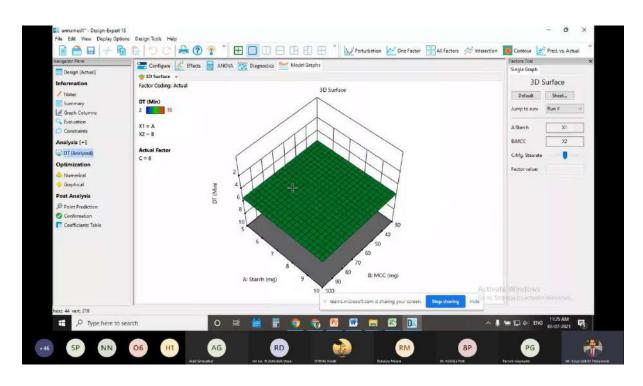

## **Annasaheb Dange College of B. Pharmacy, Ashta**



Ashta, Tal: Walwa, Dist: Sangli, Maharashtra, India – 416301

# USE OF INFORMATION & COMMUNICATION TECHNOLOGY (ICT)

## **ICT through Microsoft Teams:**







# Annasaheb Dange College of B. Pharmacy, Ashta



Ashta, Tal: Walwa, Dist: Sangli, Maharashtra, India – 416301







## Annasaheb Dange College of B. Pharmacy, Ashta



Ashta, Tal: Walwa, Dist: Sangli, Maharashtra, India – 416301

## **ICT through Google Classroom:**







# Annasaheb Dange College of B. Pharmacy, Ashta



Ashta, Tal: Walwa, Dist: Sangli, Maharashtra, India – 416301







## Annasaheb Dange College of B. Pharmacy, Ashta



Ashta, Tal: Walwa, Dist: Sangli, Maharashtra, India – 416301

## Feedback through Google Form: