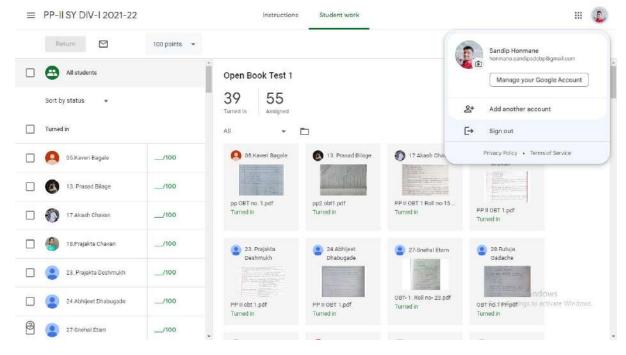

## **Annasaheb Dange College of B. Pharmacy, Ashta**



Ashta, Tal: Walwa, Dist: Sangli, Maharashtra, India – 416301

# USE OF INFORMATION & COMMUNICATION TECHNOLOGY (ICT)

## **ICT through Microsoft Teams:**







# Annasaheb Dange College of B. Pharmacy, Ashta



Ashta, Tal: Walwa, Dist: Sangli, Maharashtra, India – 416301







## Annasaheb Dange College of B. Pharmacy, Ashta



Ashta, Tal: Walwa, Dist: Sangli, Maharashtra, India – 416301

## **ICT through Google Classroom:**







# Annasaheb Dange College of B. Pharmacy, Ashta



Ashta, Tal: Walwa, Dist: Sangli, Maharashtra, India – 416301







## Annasaheb Dange College of B. Pharmacy, Ashta



Ashta, Tal: Walwa, Dist: Sangli, Maharashtra, India – 416301

## Feedback through Google Form: