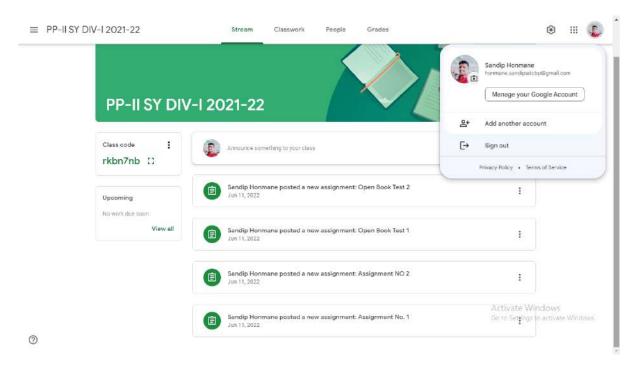

## **Annasaheb Dange College of B. Pharmacy, Ashta**



Ashta, Tal: Walwa, Dist: Sangli, Maharashtra, India – 416301

# USE OF INFORMATION & COMMUNICATION TECHNOLOGY (ICT)

## **ICT through Microsoft Teams:**







# Annasaheb Dange College of B. Pharmacy, Ashta



Ashta, Tal: Walwa, Dist: Sangli, Maharashtra, India – 416301







## Annasaheb Dange College of B. Pharmacy, Ashta



Ashta, Tal: Walwa, Dist: Sangli, Maharashtra, India – 416301

## **ICT through Google Classroom:**







# Annasaheb Dange College of B. Pharmacy, Ashta



Ashta, Tal: Walwa, Dist: Sangli, Maharashtra, India – 416301







## Annasaheb Dange College of B. Pharmacy, Ashta



Ashta, Tal: Walwa, Dist: Sangli, Maharashtra, India – 416301

## Feedback through Google Form: