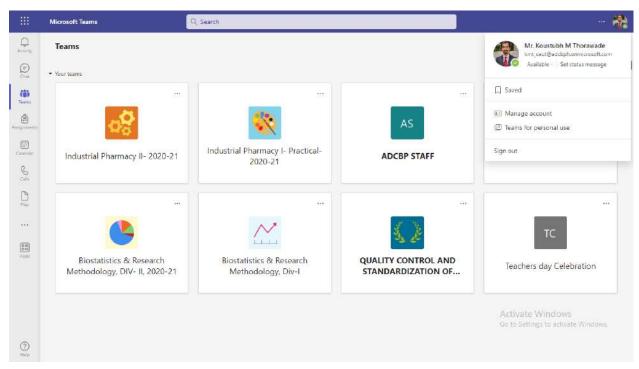

## **Annasaheb Dange College of B. Pharmacy, Ashta**



Ashta, Tal: Walwa, Dist: Sangli, Maharashtra, India – 416301

# USE OF INFORMATION & COMMUNICATION TECHNOLOGY (ICT)

## **ICT through Microsoft Teams:**







# Annasaheb Dange College of B. Pharmacy, Ashta



Ashta, Tal: Walwa, Dist: Sangli, Maharashtra, India – 416301







## Annasaheb Dange College of B. Pharmacy, Ashta



Ashta, Tal: Walwa, Dist: Sangli, Maharashtra, India – 416301

## **ICT through Google Classroom:**







# Annasaheb Dange College of B. Pharmacy, Ashta



Ashta, Tal: Walwa, Dist: Sangli, Maharashtra, India – 416301







## Annasaheb Dange College of B. Pharmacy, Ashta



Ashta, Tal: Walwa, Dist: Sangli, Maharashtra, India – 416301

## Feedback through Google Form: