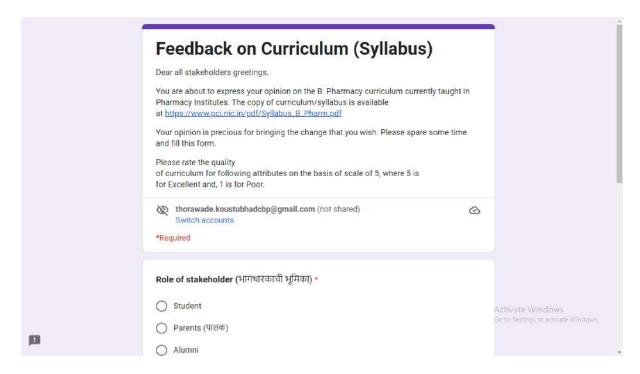

## **Annasaheb Dange College of B. Pharmacy, Ashta**



Ashta, Tal: Walwa, Dist: Sangli, Maharashtra, India – 416301

# USE OF INFORMATION & COMMUNICATION TECHNOLOGY (ICT)

## **ICT through Microsoft Teams:**







# Annasaheb Dange College of B. Pharmacy, Ashta



Ashta, Tal: Walwa, Dist: Sangli, Maharashtra, India – 416301







## Annasaheb Dange College of B. Pharmacy, Ashta



Ashta, Tal: Walwa, Dist: Sangli, Maharashtra, India – 416301

## **ICT through Google Classroom:**







# Annasaheb Dange College of B. Pharmacy, Ashta



Ashta, Tal: Walwa, Dist: Sangli, Maharashtra, India – 416301







## Annasaheb Dange College of B. Pharmacy, Ashta



Ashta, Tal: Walwa, Dist: Sangli, Maharashtra, India – 416301

## Feedback through Google Form: