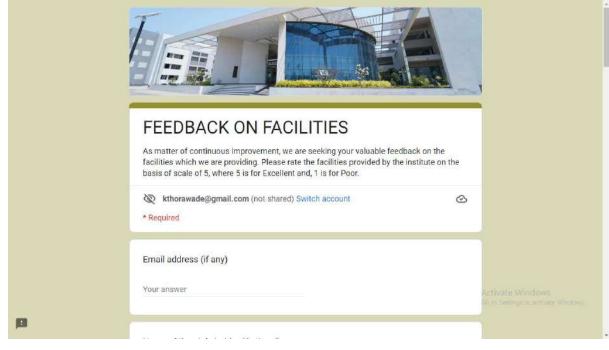

## **Annasaheb Dange College of B. Pharmacy, Ashta**



Ashta, Tal: Walwa, Dist: Sangli, Maharashtra, India – 416301

# USE OF INFORMATION & COMMUNICATION TECHNOLOGY (ICT)

## **ICT through Microsoft Teams:**







# Annasaheb Dange College of B. Pharmacy, Ashta



Ashta, Tal: Walwa, Dist: Sangli, Maharashtra, India – 416301







## Annasaheb Dange College of B. Pharmacy, Ashta



Ashta, Tal: Walwa, Dist: Sangli, Maharashtra, India – 416301

## **ICT through Google Classroom:**







# Annasaheb Dange College of B. Pharmacy, Ashta



Ashta, Tal: Walwa, Dist: Sangli, Maharashtra, India – 416301







## Annasaheb Dange College of B. Pharmacy, Ashta



Ashta, Tal: Walwa, Dist: Sangli, Maharashtra, India – 416301

## Feedback through Google Form: